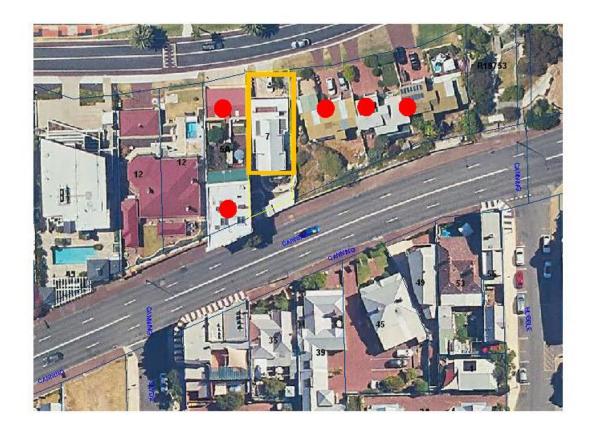

#### 12.1 7 RIVERSIDE ROAD - CARPORT

Owner Gordon Lee
Applicant Gordon Lee
Report Reference Number TPR-1054
Planning Reference Code P56/22

Prepared by Andrew Malone

Supervised by

Meeting date Tuesday, 6 September 2022

#### **Attachments**

- 1. Location and advertising plan
- 2. Site photos
- 3. Plans submitted 28 March 2022
- 4. Photograph of garage
- 5. Community consultation checklist

#### **PURPOSE**

The purpose of this report is for Council to consider a development application a carport at 7 (Lot 8) Riverside Road, East Fremantle.

#### **Advertising**

The proposed development was advertised to surrounding properties from 15 June to 1 July 2022. The applicant received formal support from three adjoining neighbours and two objections (from the same property) were received and are included below.