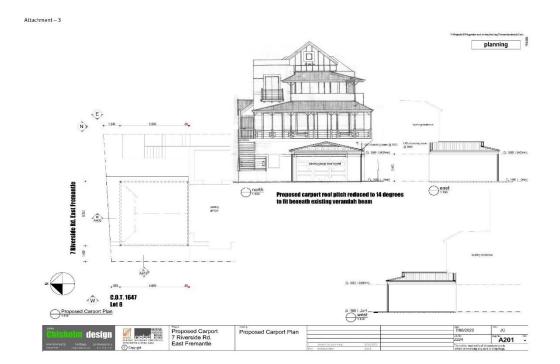

#### 12.1 7 RIVERSIDE ROAD - CARPORT

Owner Gordon Lee
Applicant Gordon Lee
Report Reference Number TPR-1054
Planning Reference Code P56/22

Prepared by Andrew Malone

Supervised by

Meeting date Tuesday, 6 September 2022

#### **Attachments**

- 1. Location and advertising plan
- 2. Site photos
- 3. Plans submitted 28 March 2022
- 4. Photograph of garage
- 5. Community consultation checklist

The following variations to the Residential Design Codes and the Residential Design Guidelines are requested;

- (i) Clause 5.1.3 Residential Design Codes Front Boundary Setback Northern Wall Carport 2m required (or 1.2 metres behind the established building line), 0.69m provided
- (ii) Clause 5.1.3 Residential Design Codes Lot Boundary Setback Western Wall Carport 1.5m required, 1.4m provided
- (iii) Clause 3.7.16.3.3 Residential Design Guidelines Carport Width 30% maximum width required, greater than 30% width
- (iv) Clause 3.7.8.3 Residential Design Guidelines Roof Pitch 28 to 36 degrees required, less than 28 degrees provided