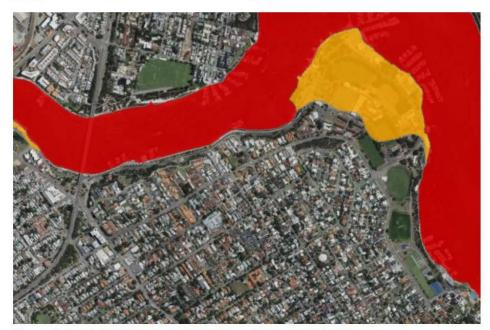

rmful substances, including the acids and heavy metals themselves, into the environment and waterway (DER 2015).

When actual ASS is identified or disturbed it must be managed by an approved Acid Sulfate Soil Management Plan (ASSMP). Management of ASS can be an expensive exercise and encountering unexpected/unidentified ASS can cause major cost blowouts to a project.

The Department of Water & Environmental Regulation (DWER) ASS risk dataset of the Swan Coastal Plain (DWER-055) was used to identify the risk of potential ASS occurring at the site. The map is available at <a href="http://www.der.wa.gov.au/your-environment/acid-sulfatesoils/65-ass-risk-maps/">http://www.der.wa.gov.au/your-environment/acid-sulfatesoils/65-ass-risk-maps/</a>. The ASS map of the site is as shown in Figure 2.1.



Figure 2.1 Acid Sulphate Soil Risk Map of Site (DWER-055)

The ASS map shows a High to Moderate risk (Class 1 – Red) of ASS occurring along the foreshore edge throughout the extent of the Town. Therefore, should more than 100 m³ of material be planned to be excavated during any foreshore works, an ASS investigation will be required and, depending on the outcomes, an ASS Management Plan (ASSMP) may be needed. This may have significant cost implications on any works which include excavation of the foreshore. It may also influence dewatering works, which may be required for riverwall maintenance or replacement.

#### 2.4 Aboriginal Heritage

The Swan River is an integral part of the Aboriginal culture as a site of significance to the Whadjuk Noongar people and all impacts to the river are t