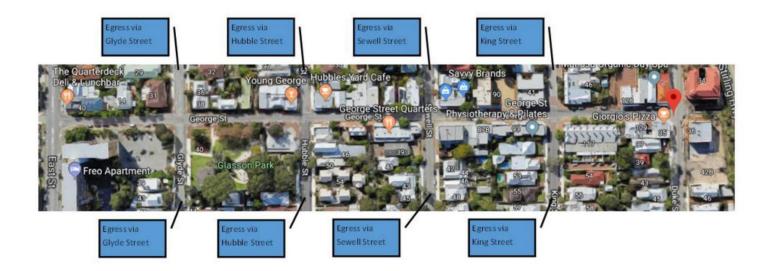

|
| Change in Directions       | 3 | 4 | 12 | Comply with updated directions                                                                             | Follow the updated directions from DOH and WAPOL                                                    |

All risks have been assessed by the Event Organiser and deemed acceptable, as they are determined to be low or negligible. Risks are assessed prior to the event, monitored during the event and reviewed following the event.

#### 6. APPENDICES

- 6.1 Appendix 1 Egress Points
- 6.2 Appendix 2 Emergency, and other, Contacts
- 6.3 Appendix 3 Event Classification
- 6.4 Appendix 4 Crowed Place Self-Assessment
- 6.5 Appendix 5 Medical Risk Factor Rating
- 6.6 Traffic Management Plan awaiting Contraflow

Page 5

## Appendix 1 – Egress Points



#### Appendix 2 - Emergency Contacts

The following list will be carried by the Event Organiser and be available at the Event Information Tent. The Event Organiser's contact number will be made available to all suppliers, volunteers, staff and stallholders.

| East Fremantle's George Street Festival Contact List |                        |  |  |
|------------------------------------------------------|------------------------|--|--|
| Event Organiser, Town of East Fremantle              | 0403 458 433           |  |  |
| Ambulance (St John on site)                          | 000                    |  |  |
| Doctor (91 Hampton Rd, Fremantle: Sun 12-4pm)        | 9239 0200              |  |  |
| Hospital (11 Robin Warren Dve, Murdoch)              | 6152 2222              |  |  |
| Police (8