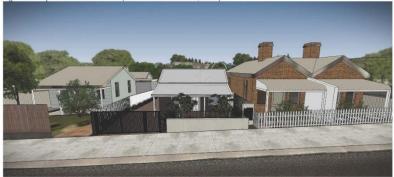

ting internal door
- · Mirror swing of original entry door
- New glazed door connecting existing cottage to new addition

29 Sewell Street, East Fremantle Heritage Impact Statement

### Contemporary Addition

- New 203m2 timber, concrete, brick and colourbond addition to the rear of the existing 63m2 timber weatherboard cottage
- New main residential entry through contemporary addition to the rear of the cottage



Figure 3: Existing street view, element 2022



Figure 4: Existing addition to rear of cottage to be removed, element 2022



Figure 5: Internal wall to be removed, element 2022



Figure 6: Internal doors to be modified, element 2022

# element.



Figure 7: Proposed street view (John Lewis Architects, 2022)



Figure 8: Proposed addition to rear (John Lewis Architects, 2022)



Figure 9: Proposed Streetscape (John Lewis Architects, 2022)

29 Sewell Street, East Fremantle Heritage Impact Statement

# 3. Analysis of Impact

# 3.1 Analysis of Proposed Works

The analysis of heritage impact is assessed using the following table.

| Rating