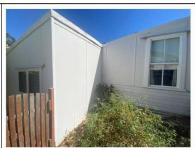

t of existing timber framed windows
- · New timber fascia and gutter to eastern elevation- to match original
- · Removal of electrical meter to eastern elevation

#### Cottage Interior

- Removal of internal wall to living room
- · New internal timber framed walls to form new bathroom
- New bathroom fit out
- · Re-positioning of existing internal door
- · Mirror swing of original entry door
- New glazed door connecting existing cottage to new addition

29 Sewell Street, East Fremantle Heritage Impact Statement

### Contemporary Addition

- New 203m2 timber, concrete, brick and colourbond addition to the rear of the existing 63m2 timber weatherboard cottage
- New main residential entry through contemporary addition to the rear of the cottage



Figure 3: Existing street view, element 2022



Figure 4: Existing addition to rear of cottage to be removed, element 2022



Figure 5: Internal wall to be removed, element 2022



Figure 6: Internal doors to be modified, element 2022

# element.



Figure 7: Proposed street view (John Lewis Architects, 2022)



Figure 8: Proposed addition to rear (John Lewis Architects, 2022)



Figure 9: Proposed Streetscape (John Lewis Architects, 2022)

29 Sewell Street, East Fremantle Heritage Impact Statement

# 3. Analysis of Impact

# 3.1 Analysis of Proposed Works

The analysis of heritage impact is assessed using the following table.

| Rating