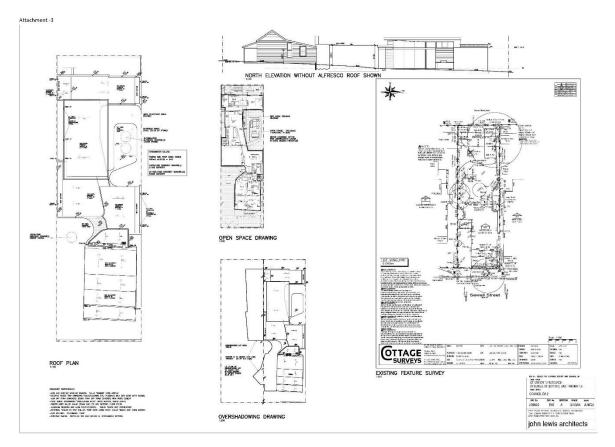

#### **Attachments**

- 1. Location and advertising plan
- 2. Site photos
- 3. Plans submitted 28 March 2022
- 4. Photograph of garage
- 5. Community consultation checklist

The following variations to the Residential Design Codes and the Residential Design Guidelines are requested;

- (i) Clause 5.1.3 Residential Design Codes Front Boundary Setback Northern Wall Carport 2m required (or 1.2 metres behind the established building line), 0.69m provided
- (ii) Clause 5.1.3 Residential Design Codes Lot Boundary Setback Western Wall Carport 1.5m required, 1.4m provided
- (iii) Clause 3.7.16.3.3 Residential Design Guidelines Carport Width 30% maximum width required, greater than 30% width
- (iv) Clause 3.7.8.3 Residential Design Guidelines Roof Pitch 28 to 36 degrees required, less than 28 degrees provided