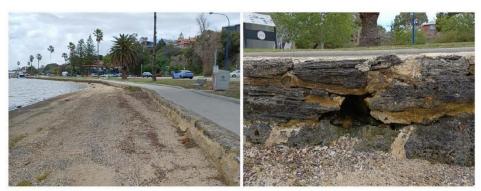

air condition, with the face and crest showing signs of recent regrouting. The limestone block steps are in poor condition and require rebuild. The concrete path on crest appears to be relatively new and is in good condition. Scheduled maintenance is recommended to maintain the asset to its current condition.

## SLEFr06 Stirling Bridge J Dolan Park. B01

| Asset ID                                        | Approximate<br>Chainage (m) | Asset Type | Condition<br>Rating | Consequence<br>Rating | OCI |
|-------------------------------------------------|-----------------------------|------------|---------------------|-----------------------|-----|
| SLEFr06 Stirling<br>Bridge J Dolan Park.<br>B01 | 240-370                     | Wall       | 3                   | 3                     | 13  |



Figure 3.4 Sandy Beach (L) & Downstream Void (R)

The asset is a low vertical limestone block wall backed with a concrete pedestrian path which serves as a capping. The concrete path is generally in good condition and the wall exhibits signs of recent repointing works. A sandy beach is protecting the lower portion of the wall, with panel and post toe protection visible in parts. Some of the panels were displaced or damaged. One notable void was present at the downstream end which required maintenance. Scheduled maintenance is recommended to maintain the asset to its current condition.

### SLEFr05 Merv Cowan Park. B06

| Asset ID                        | Approximate<br>Chainage (m) | Asset Type | Condition<br>Rating | Consequence<br>Rating | OCI |
|---------------------------------|-----