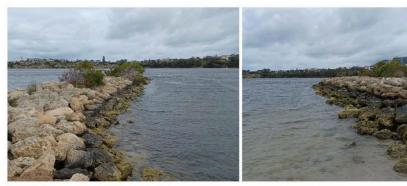

Park &<br>Preston Point. B02 | 1760-1840                   | Gabion     | 2                   | 2                     | 7   |



Figure 3.15 Buried Gabion/Reno Mattresses

The asset is a mostly buried gabion basket/reno mattress, with visible portions in moderate condition. No works required.

## SLEFr04 John Tonkin Park & Preston Point. B01

| Asset ID                                            | Approximate<br>Chainage (m) | Asset Type | Condition<br>Rating | Consequence<br>Rating | OCI |
|-----------------------------------------------------|-----------------------------|------------|---------------------|-----------------------|-----|
| SLEFr04 John<br>Tonkin Park &<br>Preston Point. B01 | 1900-1940                   | Groyne     | 2                   | 2                     | 7   |



Figure 3.16 Preston Point Groyne

The asset is a low limestone rock groyne and was observed to be in moderate condition. Minor repacking of loose rock is required. However, this is not considered to be a high priority maintenance item.

## SLEFr03 Norm McKenzie Reserve. B10-B06

| Asset ID                                     | Approximate<br>Chainage (m) | Asset Type | Condition<br>Rating | Consequence<br>Rating | OCI    |
|----------------------------------------------|-----------------------------|------------|---------------------|-----------------------|--------|
| SLEFr03 Norm<br>McKenzie<br>Reserve. B10-B06 | 1940-2040                   | Wall       | Varies              | Varies                | Varies |

The condition of the structures within the Swan Yacht Club was documented in