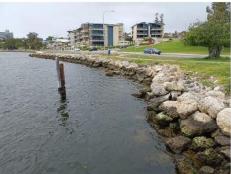

the 2021 DBCA built asset inspection which consolidated or removed redundant assets and listed previously unidentified assets. Generally, only the number forming the last part of the asset identifier is all that has been changed. This is particularly notable for the Norm Mackenzie Reserve and John Tonkin Park & Preston Point asset identifiers.

## SLFr01 Fremantle Bridge. B01

| Asset ID                        | Approximate<br>Chainage (m)) | Asset Type        | Condition<br>Rating | Consequence<br>Rating | OCI |
|---------------------------------|------------------------------|-------------------|---------------------|-----------------------|-----|
| SLFre01 Fremantle<br>Bridge.B01 | 0-20                         | Rock<br>Revetment | 4                   | 3                     | 19  |





Figure 3.1 Path Behind Revetment (L) & Overtopping Damage (R)

This asset straddles the boundary of the City of Fremantle and the Town of East Fremantle. It appears that most of the asset is within the City of Fremantle's jurisdiction, however approximately 20 metres appear to lie within the Town's boundary. The asset is a limestone rock revetment in poor condition. It features undersize rock with steep sections, insufficient width and damage from uncontrolled surface runoff. There is evidence of voids and overtopping damage behind the crest.

## SLEFr06 Stirling Bridge J Dolan Park. B03

| Asset ID                                       | Approximate<br>Chainage (m) | Asset Type | Condition<br>Rating | Consequence<br>Rating | OCI |
|------------------------------------------------|------