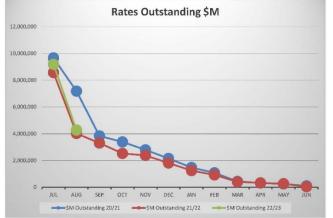

|           |         |         |         | 18,000    |
| Less Collections to date                        | -6,164,425   | -10,079,617  |                                              |           |         |         |         |           |
|                                                 |              |              |                                              |           |         |         |         |           |
|                                                 |              |              |                                              |           |         |         |         |           |
| Net Rates Collectable                           | 4,276,669    | 44,860       | <b>Total Receivables General Outstanding</b> |           |         |         |         | 8,937,575 |





#### Amounts shown above include GST (where applicable)

| Control Account        | GL   | Balance   |
|------------------------|------|-----------|
| Sundry Debtors         | 104  | 8,870,526 |
| SSL - Current EFTC     | 114  | 3,000     |
| SSL - Non-Current EFTC | 1684 | 15,000    |
| Infringement Debtors   | 180  | 49,049    |
|                        |      | 8,937,575 |



#### Note 5: Cash Backed Reserves

|                                              |                 | Amended<br>Budget<br>Interest | Actual<br>Interest | Amended<br>Budget<br>Transfers In | Actual<br>Transfers In | Amended<br>Budget<br>Transfers Out | Actual<br>Transfers Out | Amended<br>Budget<br>Closing | Actual YTD Closing |
|----------------------------------------------|-----------------|-------------------