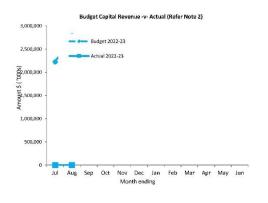

| Preparation                                             |
|---------------------------------------|--------------------|---------------------------------------------------|---------------------------------------------------------|
| Principal repayments Interest expense | \$0.0 K<br>\$0.0 K | Reserves balance \$2.48 M Interest earned \$0.0 K | Prepared by:  Reviewed by: Peter Kocian  Date Prepared: |
|                                       |                    | Refer to Note 5 - Cash Backed Reserves            |                                                         |

This information is to be read in conjunction with the accompanying Financial Statements and notes.

#### Town of East Fremantle Information Summary For the Period Ended 31 August 2022

















This information is to be read in conjunction with the accompanying Financial Statements and Notes.

#### TOWN OF EAST FREMANTLE STATEMENT OF FINANCIAL ACTIVITY (By Nature or Type) For the Period Ended 31 August 2022

|                                                                                    | Note | Annual Budget -<br>Synergy | Current Budget          | Amended<br>YTD<br>Budget | Actual<br>(b) | Var. \$<br>(b)-(a) | Var. %<br>(b)-(a)/(a) | Va  |
|------------------------------------------------------------------------------------|------|----------------------------|-------------------------|--------------------------|---------------|--------------------|-----------------------|-----|
| Opening Funding Surplus (Deficit)                                                  | 3