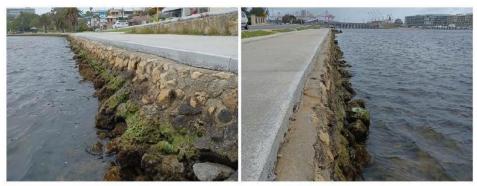

however approximately 20 metres appear to lie within the Town's boundary. The asset is a limestone rock revetment in poor condition. It features undersize rock with steep sections, insufficient width and damage from uncontrolled surface runoff. There is evidence of voids and overtopping damage behind the crest.

## SLEFr06 Stirling Bridge J Dolan Park. B03

| Asset ID                                       | Approximate<br>Chainage (m) | Asset Type | Condition<br>Rating | Consequence<br>Rating | OCI |
|------------------------------------------------|-----------------------------|------------|---------------------|-----------------------|-----|
| SLEFr06 Stirling<br>Bridge J Dolan<br>Park.B03 | 20-80                       | Wall       | 3                   | 3                     | 13  |



Figure 3.2 J Dolan Park Wall Looking East (L) & Looking West (R)

The asset is a vertical wall made from mortared natural limestone rock backed by a concrete pedestrian path which serves as a capping. Some mortar decay around the toe is evident, causing voids and loose rock. The path is cracked in places, possibly due to a loss of fines through voids. Repointing and void repair maintenance works are recommended to prevent further damage to the path.

## SLEFr06 Stirling Bridge J Dolan Park. B02

| Asset ID                                        | Approximate<br>Chainage (m) | Asset Type | Condition<br>Rating | Consequence<br>Rating | ocı |
|-------------------------------------------------|-----------------------------|------------|---------------------|-----------------------|-----|
| S