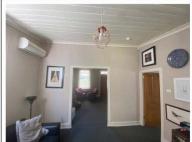

n elevation- to match original
- · Removal of electrical meter to eastern elevation

#### Cottage Interior

- Removal of internal wall to living room
- · New internal timber framed walls to form new bathroom
- New bathroom fit out
- · Re-positioning of existing internal door
- · Mirror swing of original entry door
- New glazed door connecting existing cottage to new addition

29 Sewell Street, East Fremantle Heritage Impact Statement

### Contemporary Addition

- New 203m2 timber, concrete, brick and colourbond addition to the rear of the existing 63m2 timber weatherboard cottage
- New main residential entry through contemporary addition to the rear of the cottage



Figure 3: Existing street view, element 2022



Figure 4: Existing addition to rear of cottage to be removed, element 2022



Figure 5: Internal wall to be removed, element 2022



Figure 6: Internal doors to be modified, element 2022

# element.



Figure 7: Proposed street view (John Lewis Architects, 2022)



Figure 8: Proposed addition to rear (John Lewis Architects, 2022)



Figure 9: Proposed Streetscape (John Lewis Architects, 2022)

29 Sewell Street, East Fremantle Heritage Impact Statement

# 3. Analysis of Impact

# 3.1 Analysis of Proposed Works

The analysis of heritage impact is assessed using the following table.

| Rating