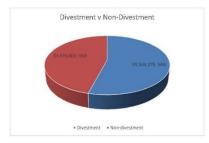

TPAC             | \$0          | AA-       | 0.00%   |
|                     | \$10,180,879 |           | 100.00% |

The Town obtains quotes from three (3) financial institutions prior to placing investments. This ensures the Town is receiving the best return on investment possible. The amount the Town invests is dependent on cash flow requirements for business operations and capital works for upcoming months. As the financial year progresses, the Town's cash holdings decreases which means less investment of Municipal funds. The current monetary policy imposed by the Reserve Bank of Australia (RBA) is driving the low-interest rate environment. In the current monetary policy imposed by the Reserve Bank of Australia (RBA) is driving the low-interest rate environment. In the Company of the





#### Note 4: Receivables

| Receivables - Rates Receivable                  | 30 June 2023 | 30 June 2022 | Receivables - General                        | Current   | 30 Days | 60 Days | 90+Days | Total     |
|-------------------------------------------------|--------------|--------------|----------------------------------------------|-----------|---------|---------|---------|-----------|
|                                                 | \$           | \$           |                                              | \$        | \$      | \$      | \$      |           |
| Opening Arrears Previous Years                  | 44,860       |              | Receivables - General                        | 8,848,466 | 22,060  | C       | 0       | 8,870,526 |
|