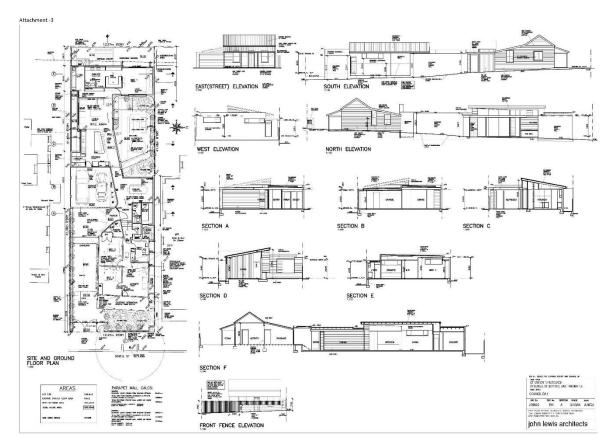

#### **Attachments**

- 1. Location and advertising plan
- 2. Site photos
- 3. Plans submitted 28 March 2022
- 4. Photograph of garage
- 5. Community consultation checklist

The following variations to the Residential Design Codes and the Residential Design Guidelines are requested;

- (i) Clause 5.1.3 Residential Design Codes Front Boundary Setback Northern Wall Carport 2m required (or 1.2 metres behind the established building line), 0.69m provided
- (ii) Clause 5.1.3 Residential Design Codes Lot Boundary Setback Western Wall Carport 1.5m required, 1.4m provided
- (iii) Clause 3.7.16.3.3 Residential Design Guidelines Carport Width 30% maximum width required, greater than 30% width
- (iv) Clause 3.7.8.3 Residential Design Guidelines Roof Pitch 28 to 36 degrees required, less than 28 degrees provided