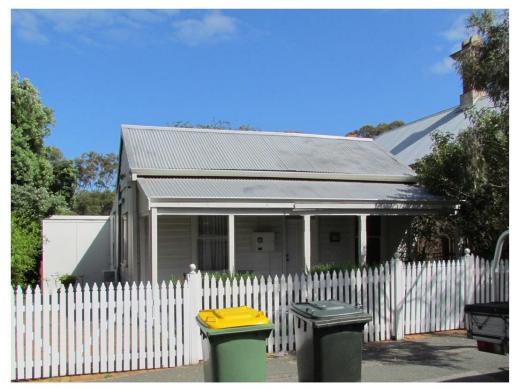

n and sympathetic design. Overall this project can be supported on this basis and it is recommended that the Shire give favourable consideration from a heritage outcome perspective.

29 Sewell Street, East Fremantle Heritage Impact Statement

# 4. References

- Heritage Council of Western Australia, inherit database, accessed 22.06.2022, http://inherit.stateheritage.wa.gov.au/Public/Inventory/Details/91bea382-3ebd-4dea-8b94-d62a5cdb878e
- John Lewis Architects, DA1 and DA2 Rev A, June 2022.
- Town of East Fremantle Heritage List, 2015.
- Town of East Fremantle, accessed 22.06.2022, https://www.eastfremantle.wa.gov.au/enjoy-east-fremantle/history-and-heritage/history-and-heritage.aspx
- Streets of East Fremantle, accessed 22.06.2022, https://www.streetsofeastfreo.com/

# PLACE RECORD FORM



PRECINCT Plympton

ADDRESS 29 Sewell Street

PROPERTY NAME N/A

LOT NO Lot 231

PLACE TYPE Residence

CONSTRUCTION C 1910

DATE

ARCHITECTURAL

STYLE

Federation Bungalow

USE/S Original Use: Residence/ Current Use: Residence

STATE REGISTER N/A
OTHER LISTINGS N/A

MANAGEMENT CATEGORY Category B

PHYSICAL DESCRIPTION

No 29 Sewell Street is a single storey cottage constructed in timber framing and weatherboard cladding with a gable corrugated iron roof. It is a simple expression of the Federation Bungalow style. The front elevation is symmetrically planned with a central door and hopper light flanked by double hung sash windows. The facade features a full width skillion roofed verandah supported on timber posts.

There are additions to the rear.

The place is consistent with the pattern