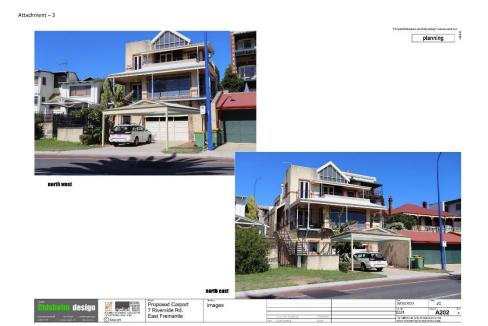

#### 12.1 7 RIVERSIDE ROAD - CARPORT

Owner Gordon Lee
Applicant Gordon Lee
Report Reference Number TPR-1054
Planning Reference Code P56/22

Prepared by Andrew Malone

Supervised by

Meeting date Tuesday, 6 September 2022

#### **Attachments**

- 1. Location and advertising plan
- 2. Site photos
- 3. Plans submitted 28 March 2022
- 4. Photograph of garage
- 5. Community consultation checklist

#### **EXECUTIVE SUMMARY**

This development application proposes a carport at 7 Riverside Road, East Fremantle. The property is not heritage listed. Four variations are requested to the requirements of the Residential Design Codes and the Residential Design Guidelines in relation to lot boundary setbacks (2 locations), carport width and roof pitch.