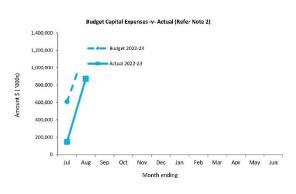

| Preparation                                             |
|---------------------------------------|--------------------|---------------------------------------------------|---------------------------------------------------------|
| Principal repayments Interest expense | \$0.0 K<br>\$0.0 K | Reserves balance \$2.48 M Interest earned \$0.0 K | Prepared by:  Reviewed by: Peter Kocian  Date Prepared: |
|                                       |                    | Refer to Note 5 - Cash Backed Reserves            |                                                         |

This information is to be read in conjunction with the accompanying Financial Statements and notes.

#### Town of East Fremantle Information Summary For the Period Ended 31 August 2022

















This information is to be read in conjunction with the accompanying Financial Statements and Notes.

#### TOWN OF EAST FREMANTLE STATEMENT OF FINANCIAL ACTIVITY (By Nature or Type) For the Period Ended 31 August 2022

|                                                                                    | Note | Annual Budget -<br>Synergy | Current Budget          | Amended<br>YTD<br>Budget | Actual<br>(b) | Var. \$<br>(b)-(a) | Var. %<br>(b)-(a)/(a) | Va  |
|------------------------------------------------------------------------------------|------|----------------------------|-------------------------|--------------------------|---------------|--------------------|-----------------------|-----|
| Opening Funding Surplus (Deficit)                                                  | 3