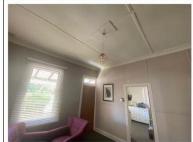

l meter to eastern elevation

#### Cottage Interior

- Removal of internal wall to living room
- · New internal timber framed walls to form new bathroom
- New bathroom fit out
- · Re-positioning of existing internal door
- · Mirror swing of original entry door
- New glazed door connecting existing cottage to new addition

29 Sewell Street, East Fremantle Heritage Impact Statement

### Contemporary Addition

- New 203m2 timber, concrete, brick and colourbond addition to the rear of the existing 63m2 timber weatherboard cottage
- New main residential entry through contemporary addition to the rear of the cottage



Figure 3: Existing street view, element 2022



Figure 4: Existing addition to rear of cottage to be removed, element 2022



Figure 5: Internal wall to be removed, element 2022



Figure 6: Internal doors to be modified, element 2022

# element.



Figure 7: Proposed street view (John Lewis Architects, 2022)



Figure 8: Proposed addition to rear (John Lewis Architects, 2022)



Figure 9: Proposed Streetscape (John Lewis Architects, 2022)

29 Sewell Street, East Fremantle Heritage Impact Statement

# 3. Analysis of Impact

# 3.1 Analysis of Proposed Works

The analysis of heritage impact is assessed using the following table.

| Rating