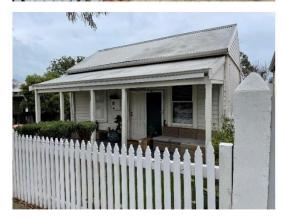

#### 12.1 7 RIVERSIDE ROAD - CARPORT

Owner Gordon Lee
Applicant Gordon Lee
Report Reference Number TPR-1054
Planning Reference Code P56/22

Prepared by Andrew Malone

Supervised by

Meeting date Tuesday, 6 September 2022

#### **PURPOSE**

The purpose of this report is for Council to consider a development application a carport at 7 (Lot 8) Riverside Road, East Fremantle.

#### BACKGROUND

| Zoning                                       | Residential R20/ R40 |
|----------------------------------------------|----------------------|
| Site Area                                    | 395m <sup>2</sup>    |
| Heritage                                     | Nil                  |
| Fremantle Port Buffer                        | Yes                  |
| Previous Decisions of Council and/or History | Nil                  |
| of Issue Onsite                              |                      |