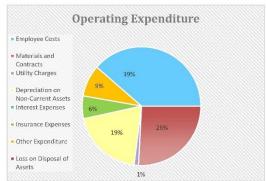

| Preparation                                             |
|---------------------------------------|--------------------|---------------------------------------------------|---------------------------------------------------------|
| Principal repayments Interest expense | \$0.0 K<br>\$0.0 K | Reserves balance \$2.48 M Interest earned \$0.0 K | Prepared by:  Reviewed by: Peter Kocian  Date Prepared: |
|                                       |                    | Refer to Note 5 - Cash Backed Reserves            |                                                         |

This information is to be read in conjunction with the accompanying Financial Statements and notes.

#### Town of East Fremantle Information Summary For the Period Ended 31 August 2022

















This information is to be read in conjunction with the accompanying Financial Statements and Notes.

#### TOWN OF EAST FREMANTLE STATEMENT OF FINANCIAL ACTIVITY (By Nature or Type) For the Period Ended 31 August 2022

|                                                                                    | Note | Annual Budget -<br>Synergy | Current Budget          | Amended<br>YTD<br>Budget | Actual<br>(b) | Var. \$<br>(b)-(a) | Var. %<br>(b)-(a)/(a) | Va  |
|------------------------------------------------------------------------------------|------|----------------------------|-------------------------|--------------------------|---------------|--------------------|-----------------------|-----|
| Opening Funding Surplus (Deficit)