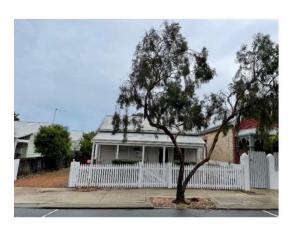

#### 12.1 7 RIVERSIDE ROAD - CARPORT

Owner Gordon Lee
Applicant Gordon Lee
Report Reference Number TPR-1054
Planning Reference Code P56/22

Prepared by Andrew Malone

Supervised by

Meeting date Tuesday, 6 September 2022

#### **PURPOSE**

The purpose of this report is for Council to consider a development application a carport at 7 (Lot 8) Riverside Road, East Fremantle.

#### BACKGROUND

| Zoning                                       | Residential R20/ R40 |
|----------------------------------------------|----------------------|
| Site Area                                    | 395m <sup>2</sup>    |
| Heritage                                     | Nil                  |
| Fremantle Port Buffer                        | Yes                  |
| Previous Decisions of Council and/or History | Nil                  |
| of Issue Onsite                              |                      |