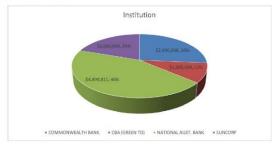

AC             | \$0          | AA-       | 0.00%   |
|                     | \$10,180,879 |           | 100.00% |

The Town obtains quotes from three (3) financial institutions prior to placing investments. This ensures the Town is receiving the best return on investment possible. The amount the Town invests is dependent on cash flow requirements for business operations and capital works for upcoming months. As the financial year progresses, the Town's cash holdings decreases which means less investment of Municipal funds. The current monetary policy imposed by the Reserve Bank of Australia (RBA) is driving the low-interest rate environment. In the current monetary policy imposed by the Reserve Bank of Australia (RBA) is driving the low-interest rate environment. In the Company of the





#### Note 4: Receivables

| Receivables - Rates Receivable                  | 30 June 2023 | 30 June 2022 | Receivables - General                        | Current   | 30 Days | 60 Days | 90+Days | Total     |
|-------------------------------------------------|--------------|--------------|----------------------------------------------|-----------|---------|---------|---------|-----------|
|                                                 | \$           | \$           |                                              | \$        | \$      | \$      | \$      |           |
| Opening Arrears Previous Years                  | 44,860       |              | Receivables - General                        | 8,848,466 | 22,060  | C       | 0       | 8,870,526 |
|