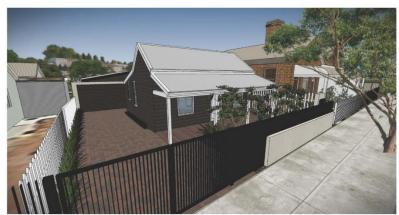

ernal wall to living room
- · New internal timber framed walls to form new bathroom
- New bathroom fit out
- · Re-positioning of existing internal door
- · Mirror swing of original entry door
- New glazed door connecting existing cottage to new addition

29 Sewell Street, East Fremantle Heritage Impact Statement

### Contemporary Addition

- New 203m2 timber, concrete, brick and colourbond addition to the rear of the existing 63m2 timber weatherboard cottage
- New main residential entry through contemporary addition to the rear of the cottage



Figure 3: Existing street view, element 2022



Figure 4: Existing addition to rear of cottage to be removed, element 2022



Figure 5: Internal wall to be removed, element 2022



Figure 6: Internal doors to be modified, element 2022

# element.



Figure 7: Proposed street view (John Lewis Architects, 2022)



Figure 8: Proposed addition to rear (John Lewis Architects, 2022)



Figure 9: Proposed Streetscape (John Lewis Architects, 2022)

29 Sewell Street, East Fremantle Heritage Impact Statement

# 3. Analysis of Impact

# 3.1 Analysis of Proposed Works

The analysis of heritage impact is assessed using the following table.

| Rating