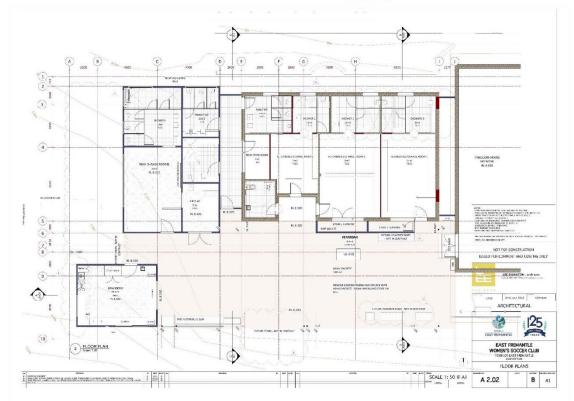

the works need to be completed by June 2023.

# CONCLUSION

The Town's building assets are a major component of its asset portfolio, meaning it is important to maintain our buildings to a suitable standard at all times. Considering the limited use of some of the Town's buildings they may get neglected, however the Town should be maintaining all assets to a suitable standard, so that the wider public and stakeholders can utilise them when required.

# 9.1 OFFICER RECOMMENDATION / COMMITTEE RESOLUTION

**Committee Resolution** 012308

OFFICER RECOMMENDATION

Moved Mayor O'Neill, seconded Cr Donovan

That the Works Committee receive and note the building maintenance and improvement report.

(CARRIED UNANIMOUSLY)

## REPORT ATTACHMENTS

Attachments start on the next page





Page 8 of 96





Page 9 of 96



#### 9.2 CAPITAL WORKS PROGRESS REPORT

Report Reference Number ACR-323
Prepared by Nicholas King
Supervised by Gary Tuffin

Meeting date Tuesday, 23 August 2022

Voting requirements Simple Majority

**Documents tabled** 

**Attachments** 

1. Capital Works Progress Report

#### **PURPOSE**

The Works and Reserves Committee is requested to receive this report regarding the Town's Capital works program progress.

#### **EXECUTIVE SUMMARY**

The Council's adopted 2022/23 budget consists of over \$2 million of capital renewal and upgrade projects. Consisting of four categories; Plant and Equipment, Furniture and Equipment, Buildings, and Infrastructure. Progress costing and comments are provided monthly to Council through the Council Concept forum and as part of the monthly