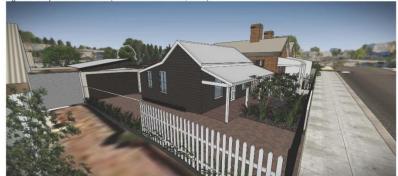

o form new bathroom
- New bathroom fit out
- · Re-positioning of existing internal door
- · Mirror swing of original entry door
- New glazed door connecting existing cottage to new addition

29 Sewell Street, East Fremantle Heritage Impact Statement

### Contemporary Addition

- New 203m2 timber, concrete, brick and colourbond addition to the rear of the existing 63m2 timber weatherboard cottage
- New main residential entry through contemporary addition to the rear of the cottage



Figure 3: Existing street view, element 2022



Figure 4: Existing addition to rear of cottage to be removed, element 2022



Figure 5: Internal wall to be removed, element 2022



Figure 6: Internal doors to be modified, element 2022

# element.



Figure 7: Proposed street view (John Lewis Architects, 2022)



Figure 8: Proposed addition to rear (John Lewis Architects, 2022)



Figure 9: Proposed Streetscape (John Lewis Architects, 2022)

29 Sewell Street, East Fremantle Heritage Impact Statement

# 3. Analysis of Impact

# 3.1 Analysis of Proposed Works

The analysis of heritage impact is assessed using the following table.

| Rating