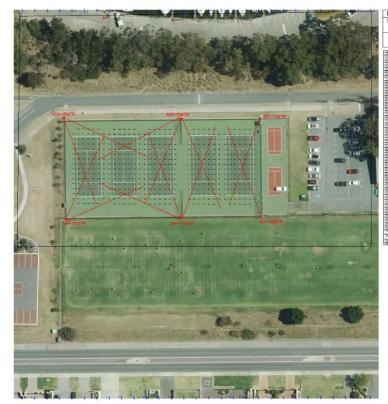

# 1.4 Heritage Status & Legislative Framework

The place is a Category B on the Town's Local Heritage survey, which means that it has considerable heritage significance at a local level. Generally, it is considered worthy of a high level of protection, to be retained and appropriately conserved. The Town of East Fremantle provides strong encouragement to owners to conserve the heritage values of the place