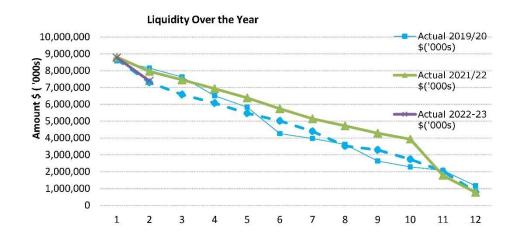

| (136,821)    |
| Provisions                                        | 100  | (709,224)          | (711,474)    |
|                                                   |      | (4,470,998)        | (13,663,376) |
| Less: Restricted Cash - Reserves                  |      | (2,484,208)        | (2,484,208)  |
| Less: Restricted Cash - Unspent Grants            |      | 0                  | 0            |
| Add: Current Loan Liability                       |      | 98,204             | 98,204       |
| Add: Contract Liabilities held in restricted cash |      | 0                  | 0            |
|                                                   |      | (2,386,005)        | (2,386,005)  |
| Net Current Funding Position                      |      | 515,162            | 7,389,809    |



| 1044                                                                                                         | OF EAST FREMANTLE - CA | APITAL WORKS RE | PORT - 31 August 2    | 2022