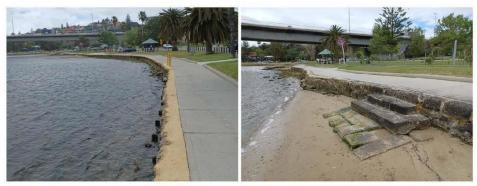

by a concrete pedestrian path which serves as a capping. Some mortar decay around the toe is evident, causing voids and loose rock. The path is cracked in places, possibly due to a loss of fines through voids. Repointing and void repair maintenance works are recommended to prevent further damage to the path.

## SLEFr06 Stirling Bridge J Dolan Park. B02

| Asset ID                                        | Approximate<br>Chainage (m) | Asset Type | Condition<br>Rating | Consequence<br>Rating | ocı |
|-------------------------------------------------|-----------------------------|------------|---------------------|-----------------------|-----|
| SLEFr06 Stirling<br>Bridge J Dolan Park.<br>B02 | 80-240                      | Wall       | 3                   | 3                     | 13  |



Figure 3.3 Limestone Block Wall (L) & Access Stairs (R)

The asset is a low vertical limestone block wall backed with a concrete pedestrian path which serves as capping. Panel/post toe protection is present at the upstream and downstream extents. The wall is generally in fair condition, with the face and crest showing signs of recent regrouting. The limestone block steps are in poor condition and require rebuild. The concrete path on crest appears to be relatively new and is in good condition. Scheduled maintenance is recommended to maintain the asset to its current condition.

## SLEFr06 Stirling Bridge J Dolan Park. B01

| Asset ID                                        | Approximate<br>Chainage (m) | Asset Type | Condition<br>Rating | Consequence<br>Rating | OCI |
|-------------------