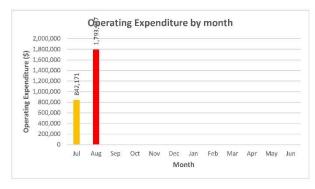

| Preparation                                             |
|---------------------------------------|--------------------|---------------------------------------------------|---------------------------------------------------------|
| Principal repayments Interest expense | \$0.0 K<br>\$0.0 K | Reserves balance \$2.48 M Interest earned \$0.0 K | Prepared by:  Reviewed by: Peter Kocian  Date Prepared: |
|                                       |                    | Refer to Note 5 - Cash Backed Reserves            |                                                         |

This information is to be read in conjunction with the accompanying Financial Statements and notes.

#### Town of East Fremantle Information Summary For the Period Ended 31 August 2022

















This information is to be read in conjunction with the accompanying Financial Statements and Notes.

#### TOWN OF EAST FREMANTLE STATEMENT OF FINANCIAL ACTIVITY (By Nature or Type) For the Period Ended 31 August 2022

|                                                                                    | Note | Annual Budget -<br>Synergy | Current Budget          | Amended<br>YTD<br>Budget | Actual<br>(b) | Var. \$<br>(b)-(a) | Var. %<br>(b)-(a)/(a) | Va  |
|------------------------------------------------------------------------------------|------|----------------------------|-------------------------|--------------------------|---------------|--------------------|-----------------------|-----|
| Opening Funding Surplus (Deficit)                                                  | 3