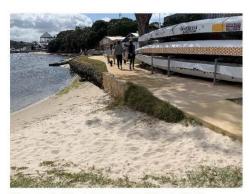

-------|
| SLEFr03 Norm<br>McKenzie<br>Reserve. B10-B06 | 1940-2040                   | Wall       | Varies              | Varies                | Varies |

The condition of the structures within the Swan Yacht Club was documented in an inspection previously completed by MRA (2021) for the Town and is outside of the scope of this plan.

### SLEFr03 Norm McKenzie Reserve. B05

| Asset ID                                 | Approximate<br>Chainage (m) | Asset Type | Condition<br>Rating | Consequence<br>Rating | OCI |
|------------------------------------------|-----------------------------|------------|---------------------|-----------------------|-----|
| SLEFr03 Norm<br>McKenzie<br>Reserve. B05 | 2055-2065                   | Wall       | 3                   | 3                     | 13  |



Figure 3.17 Limestone Block Wall

The asset is a short (approx. 5-10m long) limestone block wall. The wall supports a high use public path and protects the foreshore immediately in front of a building. Some weathering of the face evident and wall is slightly rotated, but overall the asset is in reasonable condition. The wall should be upgraded with improved tie-ins to the neighbouring structures in the long term.

### SLEFr03 Norm McKenzie Reserve. B04

| Asset ID                                 | Approximate<br>Chainage (m) | Asset Type | Condition<br>Rating | Consequence<br>Rating | OCI |
|------------------------------------------|-----------------------------|------------|---------------------|-----------------------|-----|
| SLEFr03 Norm<br>McKenzie<br>Reserve. B04 | 2060-2090