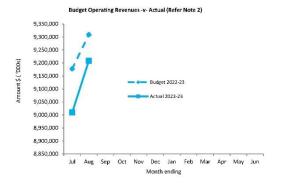

| Preparation                                             |
|---------------------------------------|--------------------|---------------------------------------------------|---------------------------------------------------------|
| Principal repayments Interest expense | \$0.0 K<br>\$0.0 K | Reserves balance \$2.48 M Interest earned \$0.0 K | Prepared by:  Reviewed by: Peter Kocian  Date Prepared: |
|                                       |                    | Refer to Note 5 - Cash Backed Reserves            |                                                         |

This information is to be read in conjunction with the accompanying Financial Statements and notes.

#### Town of East Fremantle Information Summary For the Period Ended 31 August 2022

















This information is to be read in conjunction with the accompanying Financial Statements and Notes.

#### TOWN OF EAST FREMANTLE STATEMENT OF FINANCIAL ACTIVITY (By Nature or Type) For the Period Ended 31 August 2022

|                                                                                    | Note | Annual Budget -<br>Synergy | Current Budget          | Amended<br>YTD<br>Budget | Actual<br>(b) | Var. \$<br>(b)-(a) | Var. %<br>(b)-(a)/(a) | Va  |
|------------------------------------------------------------------------------------|------|----------------------------|-------------------------|--------------------------|---------------|--------------------|-----------------------|-----|
| Opening Funding Surplus (Deficit)