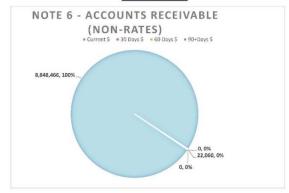

|         |         |         |           |
|                                                 |              |              |                                              |           |         |         |         |           |
| Net Rates Collectable                           | 4,276,669    | 44,860       | <b>Total Receivables General Outstanding</b> |           |         |         |         | 8,937,575 |





#### Amounts shown above include GST (where applicable)

| Control Account        | GL   | Balance   |
|------------------------|------|-----------|
| Sundry Debtors         | 104  | 8,870,526 |
| SSL - Current EFTC     | 114  | 3,000     |
| SSL - Non-Current EFTC | 1684 | 15,000    |
| Infringement Debtors   | 180  | 49,049    |
|                        |      | 8,937,575 |



#### Note 5: Cash Backed Reserves

|                                              |                 | Amended<br>Budget<br>Interest | Actual<br>Interest | Amended<br>Budget<br>Transfers In | Actual<br>Transfers In | Amended<br>Budget<br>Transfers Out | Actual<br>Transfers Out | Amended<br>Budget<br>Closing | Actual YTD Closing |
|----------------------------------------------|-----------------|-------------------------------|--------------------|-----------------------------------|------------------------|------------------------------------|-------------------------|------------------------------|--------------------|
| Name                                         | Opening Balance | Earned                        | Earned             | (+)                               | (+)