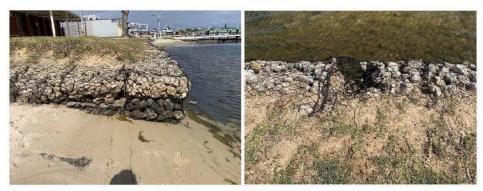

estone block wall. The wall supports a high use public path and protects the foreshore immediately in front of a building. Some weathering of the face evident and wall is slightly rotated, but overall the asset is in reasonable condition. The wall should be upgraded with improved tie-ins to the neighbouring structures in the long term.

### SLEFr03 Norm McKenzie Reserve. B04

| Asset ID                                 | Approximate<br>Chainage (m) | Asset Type | Condition<br>Rating | Consequence<br>Rating | OCI |
|------------------------------------------|-----------------------------|------------|---------------------|-----------------------|-----|
| SLEFr03 Norm<br>McKenzie<br>Reserve. B04 | 2060-2090                   | Gabion     | 4                   | 2                     | 18  |



Figure 3.18 Limestone Gabions Rotated (L) & Lost Material (R)

The gabion baskets forming the wall appear to have rotated forward and are beginning to deteriorate. Holes in the baskets have allowed the loss of some of the limestone material. The wall supports high use path and protects a navy cadets building. The asset requires maintenance in the short term to maintain serviceability. Long term planning should include upgrading this entire stretch of foreshore.

## SLEFr03 Norm McKenzie Reserve. B03

| Asset ID                                 | Approximate<br>Chainage (m) | Asset Type | Condition<br>Rating | Consequence<br>Rating | OCI |
|------------------------------------------|-----------------------------|------------|---------------------|-----------------------|-----|
| SLEFr03 No