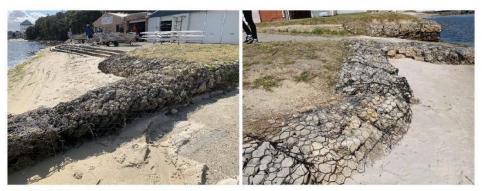

rd and are beginning to deteriorate. Holes in the baskets have allowed the loss of some of the limestone material. The wall supports high use path and protects a navy cadets building. The asset requires maintenance in the short term to maintain serviceability. Long term planning should include upgrading this entire stretch of foreshore.

## SLEFr03 Norm McKenzie Reserve. B03

| Asset ID                                 | Approximate<br>Chainage (m) | Asset Type | Condition<br>Rating | Consequence<br>Rating | OCI |
|------------------------------------------|-----------------------------|------------|---------------------|-----------------------|-----|
| SLEFr03 Norm<br>McKenzie<br>Reserve. B03 | 2090-2100                   | Gabion     | 3                   | 2                     | 12  |



Figure 3.19 Limestone Gabions

The gabion baskets protect the beach area and kayak ramp. Some deformation and damage of the baskets was evident, and the baskets appeared to have been previously repaired. Asset requires additional maintenance in the short term to maintain serviceability. Long term planning should include upgrading this entire stretch of foreshore.

### SLEFr03 Norm McKenzie Reserve. B02

| Asset ID                                 | Approximate<br>Chainage (m) | Asset Type | Condition<br>Rating | Consequence<br>Rating | OCI |
|------------------------------------------|-----------------------------|------------|---------------------|-----------------------|-----|
| SLEFr03 Norm<br>McKenzie<br>Reserve. B02 | 2100-2155                   | Revetment  | 3                   | 3