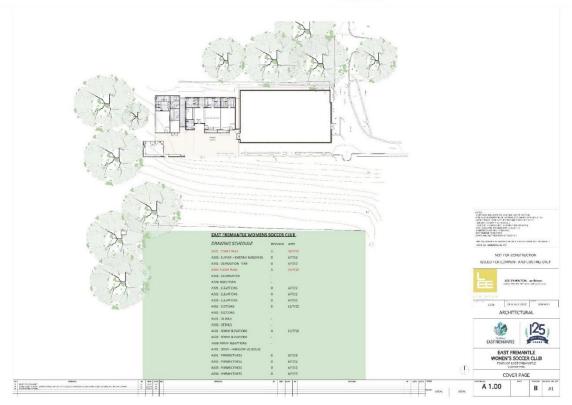

Australia, meaning the works need to be completed by June 2023.

# CONCLUSION

The Town's building assets are a major component of its asset portfolio, meaning it is important to maintain our buildings to a suitable standard at all times. Considering the limited use of some of the Town's buildings they may get neglected, however the Town should be maintaining all assets to a suitable standard, so that the wider public and stakeholders can utilise them when required.

# 9.1 OFFICER RECOMMENDATION / COMMITTEE RESOLUTION

**Committee Resolution** 012308

OFFICER RECOMMENDATION

Moved Mayor O'Neill, seconded Cr Donovan

That the Works Committee receive and note the building maintenance and improvement report.

(CARRIED UNANIMOUSLY)

## REPORT ATTACHMENTS

Attachments start on the next page





Page 8 of 96





Page 9 of 96



#### 9.2 CAPITAL WORKS PROGRESS REPORT

Report Reference Number ACR-323
Prepared by Nicholas King
Supervised by Gary Tuffin

Meeting date Tuesday, 23 August 2022

Voting requirements Simple Majority

**Documents tabled** 

**Attachments** 

1. Capital Works Progress Report

#### **PURPOSE**

The Works and Reserves Committee is requested to receive this report regarding the Town's Capital works program progress.

#### **EXECUTIVE SUMMARY**

The Council's adopted 2022/23 budget consists of over \$2 million of capital renewal and upgrade projects. Consisting of four categories; Plant and Equipment, Furniture and Equipment, Buildings, and Infrastructure. Progress costing and comments are provided monthly to Council through the Council Concept forum and as pa