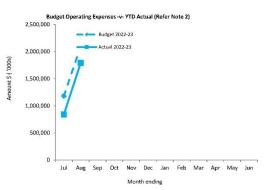

| Preparation                                             |
|---------------------------------------|--------------------|---------------------------------------------------|---------------------------------------------------------|
| Principal repayments Interest expense | \$0.0 K<br>\$0.0 K | Reserves balance \$2.48 M Interest earned \$0.0 K | Prepared by:  Reviewed by: Peter Kocian  Date Prepared: |
|                                       |                    | Refer to Note 5 - Cash Backed Reserves            |                                                         |

This information is to be read in conjunction with the accompanying Financial Statements and notes.

#### Town of East Fremantle Information Summary For the Period Ended 31 August 2022

















This information is to be read in conjunction with the accompanying Financial Statements and Notes.

#### TOWN OF EAST FREMANTLE STATEMENT OF FINANCIAL ACTIVITY (By Nature or Type) For the Period Ended 31 August 2022

|                                                                                    | Note | Annual Budget -<br>Synergy | Current Budget          | Amended<br>YTD<br>Budget | Actual<br>(b) | Var. \$<br>(b)-(a) | Var. %<br>(b)-(a)/(a) | Va  |
|------------------------------------------------------------------------------------|------|----------------------------|-------------------------|--------------------------|---------------|--------------------|-----------------------|-----|
| Opening Funding Surplus (Deficit)                                                  |