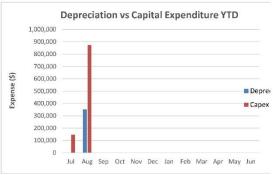

| Preparation                                             |
|---------------------------------------|--------------------|---------------------------------------------------|---------------------------------------------------------|
| Principal repayments Interest expense | \$0.0 K<br>\$0.0 K | Reserves balance \$2.48 M Interest earned \$0.0 K | Prepared by:  Reviewed by: Peter Kocian  Date Prepared: |
|                                       |                    | Refer to Note 5 - Cash Backed Reserves            |                                                         |

This information is to be read in conjunction with the accompanying Financial Statements and notes.

#### Town of East Fremantle Information Summary For the Period Ended 31 August 2022

















This information is to be read in conjunction with the accompanying Financial Statements and Notes.

#### TOWN OF EAST FREMANTLE STATEMENT OF FINANCIAL ACTIVITY (By Nature or Type) For the Period Ended 31 August 2022

|                                                                                    | Note | Annual Budget -<br>Synergy | Current Budget          | Amended<br>YTD<br>Budget | Actual<br>(b) | Var. \$<br>(b)-(a) | Var. %<br>(b)-(a)/(a) | Va  |
|------------------------------------------------------------------------------------|------|----------------------------|-------------------------|--------------------------|---------------|--------------------|-----------------------|-----|
| Opening Funding Surplus (Deficit)                                                  | 3    |