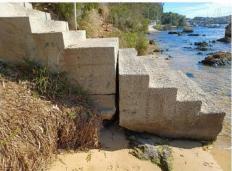

igure 3.25 Limestone Block Wall & Concrete Apron

The asset consists of a recently constructed limestone retaining wall and a recently repaired concrete apron and path. The condition of the asset is as new. The concrete path is supported by deteriorated crib wall (aforementioned) which requires rebuild.

## SLEFr02 Wayman Reserve - Jerrat Drive. B03

| Asset ID                                         | Approximate<br>Chainage (m) | Asset Type | Condition<br>Rating | Consequence<br>Rating | OCI |
|--------------------------------------------------|-----------------------------|------------|---------------------|-----------------------|-----|
| SLEFr02 Wayman<br>Reserve – Jerrat<br>Drive. B03 | 2970                        | Abutment   | 3                   | 2                     | 12  |





Figure 3.26 Concrete Stair Abutment

The asset is the concrete stair abutment at the base of the accessway. It is noted that the assessment does not directly include the stairs further up the slope.

The lower section of the stairs have settled to one side and there is a large drop off from the last stair to the sand. Further erosion would accelerate the undermining of the stairs above the base. It is recommended as a minimum to backfill under the eroded section of stairs, provide scour protection to the sides and add an additional lower step.

Alternatively, the lower stair abutment could be adapted to incorporate a FRP/steel viewing area or an accessway similar to that investigated by MRA (2018). Minimal changes were evident from the previous inspections in 2015.

## East Fremantle Yac