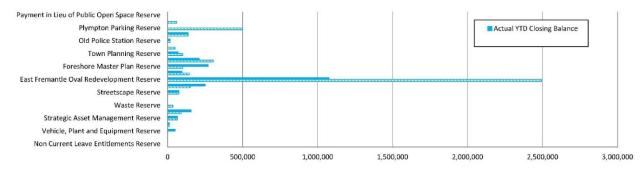

- It reflects the existing and desired streetscape characteristics,
- · Access is provided to sunlight,
- The building has less bulk on site due to the single storey design,
- The design will result in an attractive setting for the buildings, landscape, vegetation, and streetscape,
- The proposal being single storey protects the heritage character of the dwelling and of the location,
- Opportunities to utilise the outdoor space are provided, and
- Space is provided for external fixtures and essential facilities.