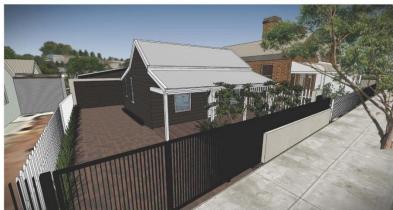

al wall to living room
- · New internal timber framed walls to form new bathroom
- New bathroom fit out
- · Re-positioning of existing internal door
- · Mirror swing of original entry door
- · New glazed door connecting existing cottage to new addition

29 Sewell Street, East Fremantle Heritage Impact Statement

#### Contemporary Addition

- New 203m2 timber, concrete, brick and colourbond addition to the rear of the existing 63m2 timber weatherboard cottage
- New main residential entry through contemporary addition to the rear of the cottage



Figure 3: Existing street view, element 2022



Figure 4: Existing addition to rear of cottage to be removed, element 2022



Figure 5: Internal wall to be removed, element 2022



Figure 6: Internal doors to be modified, element 2022

# element.



Figure 7: Proposed street view (John Lewis Architects, 2022)



Figure 8: Proposed addition to rear (John Lewis Architects, 2022)



Figure 9: Proposed Streetscape (John Lewis Architects, 2022)

29 Sewell Street, East Fremantle Heritage Impact Statement

# 3. Analysis of Impact

## 3.1 Analysis of Proposed Works

The analysis of heritage impact is assessed using the following table.

| Rating                     | Impact Definition                                                                                                                                                                                                                                                                          |
|----------------------------|-----------------------------------------------------------------