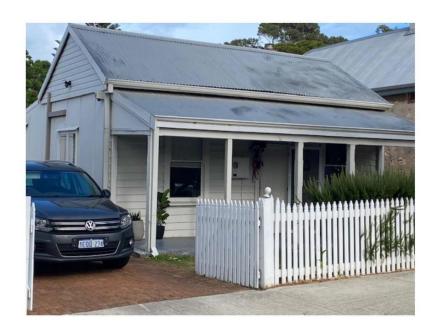

#### 12.1 7 RIVERSIDE ROAD - CARPORT

Owner Gordon Lee
Applicant Gordon Lee
Report Reference Number TPR-1054
Planning Reference Code P56/22

Prepared by Andrew Malone

Supervised by

Meeting date Tuesday, 6 September 2022

#### **PURPOSE**

The purpose of this report is for Council to consider a development application a carport at 7 (Lot 8) Riverside Road, East Fremantle.

#### **EXECUTIVE SUMMARY**

This development application proposes a carport at 7 Riverside Road, East Fremantle. The property is not heritage listed. Four variations are requested to the requirements of the Residential Design Codes and the Residential Design Guidelines in relation to lot boundary setbacks (2 locations), carport width and roof pitch.

#### BACKGROUND

| Zoning                                       | Residential R20/ R40 |
|----------------------------------------------|----------------------|
| Site Area                                    | 395m <sup>2</sup>    |
| Heritage                                     | Nil                  |
| Fremantle Port Buffer                        | Yes                  |
| Previous Decisions of Council and/or History | Nil                  |
| of Issue Onsite                              |                      |