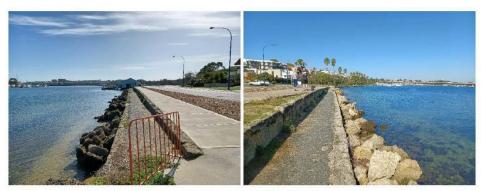

R)

The limestone blockwall exhibited signs of recent repointing maintenance. The lower courses of the wall display loss of mortar, and there was evidence of voids behind the wall / below the path. Recent maintenance efforts have helped slow the deterioration, however further works will be required with attention to the lower courses and filling voids behind the wall.

### SLEFr05 Merv Cowan Park. B02

| Asset ID                        | Approximate<br>Chainage (m) | Asset Type | Condition<br>Rating | Consequence<br>Rating | OCI |
|---------------------------------|-----------------------------|------------|---------------------|-----------------------|-----|
| SLEFr05 Merv<br>Cowan Park. B02 | 940-1050                    | Wall       | 4                   | 3                     | 19  |



Figure 3.9a Limestone Armour in Front of Vertical Wall



Figure 3.9b Tie In (L) & Sheet Pile Wall (R)

The asset is a terraced blockwall with a bituminous pavement present on the lower-level landing (now closed off to pedestrians). A concrete path is present behind the top wall, and is in fair condition. Rock armour is present fronting the wall and provides some protection from wave energy. However, the wall is deteriorated with loss of fines and voids opening up behind the crest, resulting in a poor visual aesthetic. Recommended remediation options for this stretch could include adaption measures such as removal of the bitumen, blockwall maintenance and vegetation of the lower level.

A short section of heavily corroded sheet pile wall connects the block wall to the Department of Trans