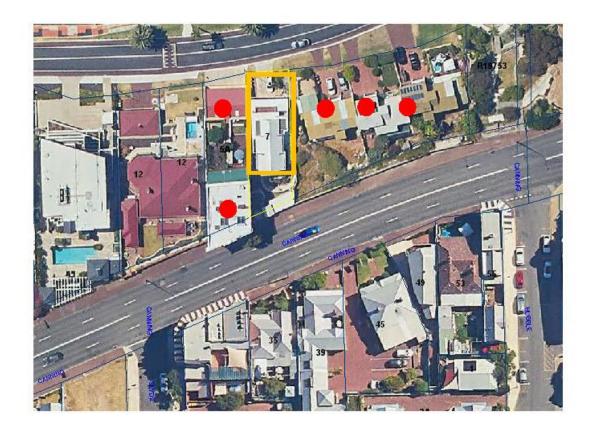

#### 12.1 7 RIVERSIDE ROAD - CARPORT

Owner Gordon Lee
Applicant Gordon Lee
Report Reference Number TPR-1054
Planning Reference Code P56/22

Prepared by Andrew Malone

Supervised by

Meeting date Tuesday, 6 September 2022

#### **Attachments**

- 1. Location and advertising plan
- 2. Site photos
- 3. Plans submitted 28 March 2022
- 4. Photograph of garage
- 5. Community consultation checklist

#### **PURPOSE**

The purpose of this report is for Council to consider a development application a carport at 7 (Lot 8) Riverside Road, East Fremantle.

#### **EXECUTIVE SUMMARY**

This development application proposes a carport at 7 Riverside Road, East Fremantle. The property is not heritage listed. Four variations are requested to the requirements of the Residential Design Codes and the Residential Design Guidelines in relation to lot boundary setbacks (2 locations), carport width and roof pitch.

#### BACKGROUND

| Zoning                                       | Residential R20/ R40 |
|----------------------------------------------|----------------------|
| Site Area                                    | 395m <sup>2</sup>    |
| Heritage                                     | Nil                  |
| Fremantle Port Buffer                        | Yes                  |
| Previous Decisions of Council and/or History | Nil                  |
| of Issue Onsite                              |                      |

#### **Advertising**

The proposed development was advertised to surrounding properties from 15 June to 1 July 2022. The applicant received formal support from three adjoining neighbours and two objections (from the same property) were received and are included below.