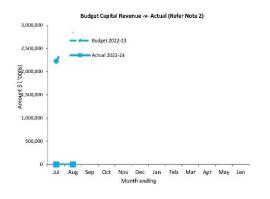

For further information about building applications, the developer should follow this link: https://www.watercorporation.com.au/home/builders-and-developers/building/lodging-a-building-application

If the application is retrospective, approval by our Building Services section is still required.