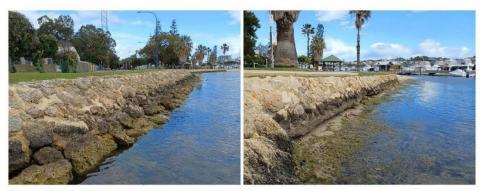

ng from under the wall and path. This could indicate a potential drainage/pipe outflow issue. There are evidence of voids under the path with cracks and signs of movement present. The condition has significantly deteriorated since previous inspections. Remediation of the wall is required for public safety.

# SLEFr02 Wayman Reserve – Jerrat Drive. B02

| Asset ID                                         | Approximate<br>Chainage (m) | Asset Type | Condition<br>Rating | Consequence<br>Rating | OCI |
|--------------------------------------------------|-----------------------------|------------|---------------------|-----------------------|-----|
| SLEFr02 Wayman<br>Reserve – Jerrat<br>Drive. B02 | 2425-2550                   | Revetment  | 3                   | 2                     | 12  |



Figure 3.22 Pitched Limestone Revetment

The asset is a pitched limestone revetment protecting a grassy foreshore reserve and public path in places. The wall is generally in fair condition, with some loss of mortar observed through the lower sections. The toe is undercut throughout the western extent and requires maintenance.

SLEFr02 Wayman Reserve - Jerrat Drive. B01

| Asset ID                                         | Approximate<br>Chainage (m) | Asset Type | Condition<br>Rating | Consequence<br>Rating | OCI |
|--------------------------------------------------|-----------------------------|------------|---------------------|-----------------------|-----|
| SLEFr02 Wayman<br>Reserve – Jerrat<br>Drive. B01 | 2820-2895                   | Wall       | 4                   | 3