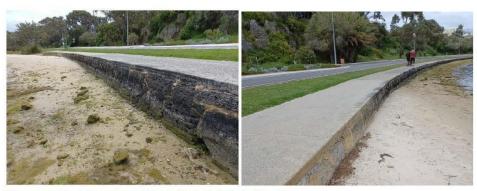

ng.

A short section of path is rotated and settled, which appears to be due to uncontrolled surface runoff from the road increasing the loss of fines under/through the wall. Minor maintenance works are required to the wall and path, along with addressing the underlying surface drainage issue.

## SLEFr04 John Tonkin Park & Preston Point. B11

| Asset ID                                            | Approximate<br>Chainage (m) | Asset Type | Condition<br>Rating | Consequence<br>Rating | OCI |
|-----------------------------------------------------|-----------------------------|------------|---------------------|-----------------------|-----|
| SLEFr04 John<br>Tonkin Park &<br>Preston Point. B11 | 1330-1380                   | Wall       | 2                   | 2                     | 7   |



Figure 3.11 Limestone Block Wall & Sandy Beach

The asset is in moderate condition, showing signs of minor deterioration. A sandy beach in front of the wall is protecting the lower courses. Scheduled repointing maintenance is recommended to maintain the asset to its current condition.

### SLEFr04 John Tonkin Park & Preston Point. B10

| Asset ID                                            | Approximate<br>Chainage (m) | Asset Type | Condition<br>Rating | Consequence<br>Rating | OCI |
|-----------------------------------------------------|-----------------------------|------------|---------------------|-----------------------|-----|
| SLEFr04 John<br>Tonkin Park &<br>Preston Point. B10 | 1420-1520                   | Revetment  | 4                   | 3                     | 19  |



Figu