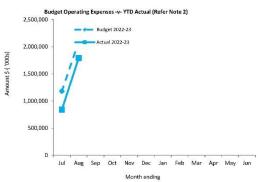

For further information about building applications, the developer should follow this link: https://www.watercorporation.com.au/home/builders-and-developers/building/lodging-a-building-application

If the application is retrospective, approval by our Building Services section is still required.