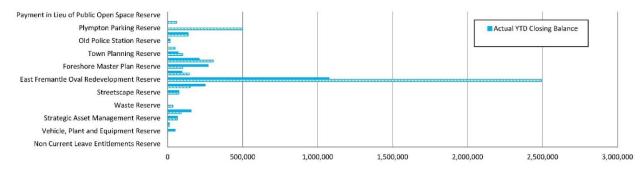

| 500,000           | 0                  |
| Strategic Waste Reserve                      | 0               | 0                 | 0        | 60,000                   |                        |                   |               | 60,000            | 0                  |
| Payment in Lieu of Public Open Space Reserve | 0               | 0                 | 0        | 0                        |                        | C                 | )             | 0                 | 0                  |
|                                              | 2,484,208       | 30,000            | 0        | 2,344,226                | 0                      | (494,250)         | 0             | 4,334,184         | 2,484,208          |

#### Note 5 - Year To Date Reserve Balance to End of Year Estimate



#### Note 6: Rating Information

| Note 6: Rating Information | YTD Actual |                         |                           |              |               |               |              | Adopted Budget |           |                  |  |  |
|----------------------------|------------|-------------------------|---------------------------|--------------|---------------|---------------|--------------|----------------|-----------|------------------|--|--|
| RATE TYPE                  | Rate in    | Number of<br>Properties | Opening<br>Rateable Value | Rate Revenue | Interim Rates | Total Revenue | Rate Revenue | Interim Rate   | Back Rate | Total<br>Revenue |  |  |
| Differential General Rate  | \$         |                         | \$                        | \$           | \$