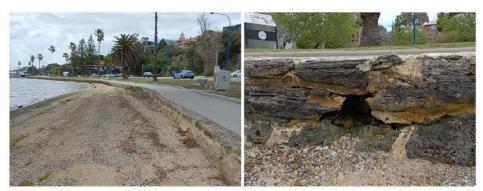

air condition, with the face and crest showing signs of recent regrouting. The limestone block steps are in poor condition and require rebuild. The concrete path on crest appears to be relatively new and is in good condition. Scheduled maintenance is recommended to maintain the asset to its current condition.

## SLEFr06 Stirling Bridge J Dolan Park. B01

| Asset ID                                        | Approximate<br>Chainage (m) | Asset Type | Condition<br>Rating | Consequence<br>Rating | OCI |
|-------------------------------------------------|-----------------------------|------------|---------------------|-----------------------|-----|
| SLEFr06 Stirling<br>Bridge J Dolan Park.<br>B01 | 240-370                     | Wall       | 3                   | 3                     | 13  |



Figure 3.4 Sandy Beach (L) & Downstream Void (R)

The asset is a low vertical limestone block wall backed with a concrete pedestrian path which serves as a capping. The concrete path is generally in good condition and the wall exhibits signs of recent repointing works. A sandy beach is protecting the lower portion of the wall, with panel and post toe protection visible in parts. Some of the panels were displaced or damaged. One notable void was present at the downstream end which required maintenance. Scheduled maintenance is recommended to maintain the asset to its current condition.

### SLEFr05 Merv Cowan Park. B06

| Asset ID                        | Approximate<br>Chainage (m) | Asset Type | Condition<br>Rating | Consequence<br>Rating | OCI |
|---------------------------------|-----