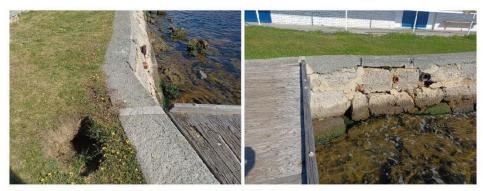

d Limestone Revetment

The asset is a pitched limestone revetment protecting a grassy foreshore reserve and public path in places. The wall is generally in fair condition, with some loss of mortar observed through the lower sections. The toe is undercut throughout the western extent and requires maintenance.

SLEFr02 Wayman Reserve - Jerrat Drive. B01

| Asset ID                                         | Approximate<br>Chainage (m) | Asset Type | Condition<br>Rating | Consequence<br>Rating | OCI |
|--------------------------------------------------|-----------------------------|------------|---------------------|-----------------------|-----|
| SLEFr02 Wayman<br>Reserve – Jerrat<br>Drive. B01 | 2820-2895                   | Wall       | 4                   | 3                     | 19  |



Figure 3.23 Deteriorated Limestone Block Wall

The foreshore features a deteriorated limestone block wall fronting Camp Waller Sea Scouts Hall. The blocks are weathered and exhibit a total loss of mortar through the lower courses. There is evidence of material loss through the wall leading to voids opening up behind wall crest. The voids behind wall are a safety hazard with uneven surfaces and potential for unstable ground to give way. Although outside the scope of this assessment, the jetty was also noted to be in poor condition and requires further investigation and monitoring.



Figure 3.24 Deteriorated Crib Wall

The foreshore upstream of the building features a deteriorated crib wall which supports the concrete path behind. Many cracked and dislodged units were observed. It is reco