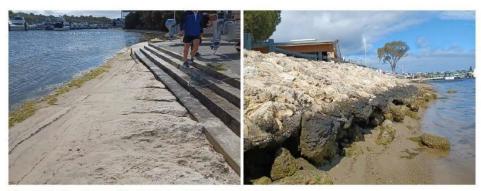

s

The gabion baskets protect the beach area and kayak ramp. Some deformation and damage of the baskets was evident, and the baskets appeared to have been previously repaired. Asset requires additional maintenance in the short term to maintain serviceability. Long term planning should include upgrading this entire stretch of foreshore.

### SLEFr03 Norm McKenzie Reserve. B02

| Asset ID                                 | Approximate<br>Chainage (m) | Asset Type | Condition<br>Rating | Consequence<br>Rating | OCI |
|------------------------------------------|-----------------------------|------------|---------------------|-----------------------|-----|
| SLEFr03 Norm<br>McKenzie<br>Reserve. B02 | 2100-2155                   | Revetment  | 3                   | 3                     | 13  |



Figure 3.20 Steps (L) & Pitched Revetment (R)

The asset here includes a pitched limestone revetment, steps and a ramp that service the Fremantle Rowing Club. The steps appear to be in good condition, and are partially buried by the beach. The crest of the revetment also appears to be in good condition, however the toe is severely undercut. Overall, the pitched revetment is in average condition. The mortar here has cracked and limestone material has settled and/or been lost offshore.

The extent of the voids is unclear and there is a potential they extend to the car park, providing a high risk. Maintenance action to improve the toe protection is therefore required urgently.

### SLEFr03 Norm McKenzie Reserve. B01

| Asset ID                                 | Approximate<br>Chainage (m) |