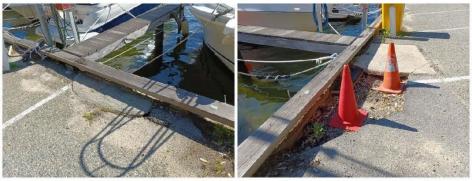

s or holes in the wall. Cars were observed to be parked immediately behind the wall, which may have a reduced structural capacity and significant voids throughout. It is strongly recommended that urgent maintenance and underwater investigations are completed to determine the condition of the footing/base of the wall and confirm the suitability of continuing to use this area by vehicles.

### East Fremantle Yacht Club - 03

| Asset ID | Approximate<br>Chainage (m) | Asset Type | Condition<br>Rating | Consequence<br>Rating | OCI |
|----------|-----------------------------|------------|---------------------|-----------------------|-----|
| EFYC 03  | 3200-3260                   | Wall       | 3                   | 4                     | 14  |



Figure 3.30 Concrete Panel & Steel Pile Wall



Figure 3.31 Carpark Bitumen Repairs & Settlement

The wall is generally in reasonable condition, and is comprised of concrete panels and driven H-section steel bearers. The steel piles are beginning to show signs of corrosion, however not yet of structural significance. Maintenance could include repair to the protective paint coating on the steel section. The above water portion of the concrete panels generally appeared to be in reasonable condition.

The water through this section is quite deep and therefore the base of the wall was not able to be assessed during the inspection. However, based on the condition of the carpark with multiple potholes and repairs, it is possible that some material is being lost through the wall. Underwater inspections will be required to further investigate