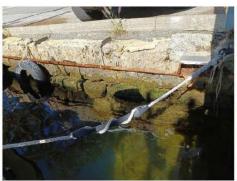

---------------------|------------|---------------------|-----------------------|-----|
| EFYC 01  | 3100-3120                   | Wall       | 3                   | 3                     | 13  |





Figure 3.27 Grout Filled Bags

The asset is a low-lying wall comprised of a concrete footing and weathered grout bags. The wall protects the downstream end of the East Fremantle Yacht Club (EFYC) carpark and is utilised by members only.

### East Fremantle Yacht Club - 02

| Asset ID | Approximate<br>Chainage (m) | Asset Type | Condition<br>Rating | Consequence<br>Rating | OCI |
|----------|-----------------------------|------------|---------------------|-----------------------|-----|
| EFYC 02  | 3120-3200                   | Wall       | 4                   | 4                     | 20  |





Figure 3.28 Limestone Blockwall





Figure 3.29 Carpark Pot Holes & Repairs

The asset is a low-lying wall comprised of cut natural limestone blocks. The blocks are heavily weathered and some are displaced below the water line, with a total loss of mortar throughout. The below water sections could not be properly assessed however appeared to be deteriorated and undermined. The wall supports a section of carpark used by EFYC members only.

Pot holes and evidence of several bituminous repairs were present in the car park behind the wall, which are indicative of voids behind the wall. This can be caused by loss of fines through the joints or holes in the wall. Cars were observed to be parked immediately behind the wall, which may have a reduced structural capacity and significant voids t