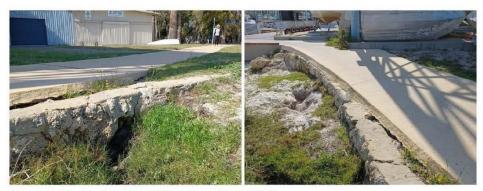

erall, the pitched revetment is in average condition. The mortar here has cracked and limestone material has settled and/or been lost offshore.

The extent of the voids is unclear and there is a potential they extend to the car park, providing a high risk. Maintenance action to improve the toe protection is therefore required urgently.

### SLEFr03 Norm McKenzie Reserve. B01

| Asset ID                                 | Approximate<br>Chainage (m) | Asset Type | Condition<br>Rating | Consequence<br>Rating | OCI |
|------------------------------------------|-----------------------------|------------|---------------------|-----------------------|-----|
| SLEFr03 Norm<br>McKenzie<br>Reserve. B01 | 2240-2260                   | Wall       | 4                   | 2                     | 18  |



Figure 3.21 Undermined Limestone Block Wall

The asset is a short limestone block wall that retains the public path above. The wall appears to be undermined with signs of flow coming from under the wall and path. This could indicate a potential drainage/pipe outflow issue. There are evidence of voids under the path with cracks and signs of movement present. The condition has significantly deteriorated since previous inspections. Remediation of the wall is required for public safety.

# SLEFr02 Wayman Reserve – Jerrat Drive. B02

| Asset ID                                         | Approximate<br>Chainage (m) | Asset Type | Condition<br>Rating | Consequence<br>Rating | OCI |
|--------------------------------------------------|-----------------------------|------------|--------------------