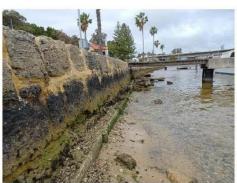

wall exhibits signs of recent repointing works. A sandy beach is protecting the lower portion of the wall, with panel and post toe protection visible in parts. Some of the panels were displaced or damaged. One notable void was present at the downstream end which required maintenance. Scheduled maintenance is recommended to maintain the asset to its current condition.

### SLEFr05 Merv Cowan Park. B06

| Asset ID                        | Approximate<br>Chainage (m) | Asset Type | Condition<br>Rating | Consequence<br>Rating | OCI |
|---------------------------------|-----------------------------|------------|---------------------|-----------------------|-----|
| SLEFr05 Merv<br>Cowan Park. B06 | 370-500                     | Wall       | 3                   | 3                     | 13  |





Limestone Blockwall with Jetty Abutments Figure 3.5

The asset is a vertical limestone blockwall with intermittent panel and post toe protection and some scattered rock rip rap. The wall features multiple jetty abutments and a public concrete path at the rear of crest. The condition of the wall was generally fair, with signs of recent repointing works, however, the was some grout loss in the lower courses. Scheduled maintenance is recommended to maintain the asset to its current condition.

### SLEFr05 Merv Cowan Park. B05

| Asset ID                        | Approximate<br>Chainage (m) | Asset Type | Condition<br>Rating | Consequence<br>Rating | OCI |
|---------------------------------|-----------------------------|------------|---------------------|-----------------------|-----|
| SL