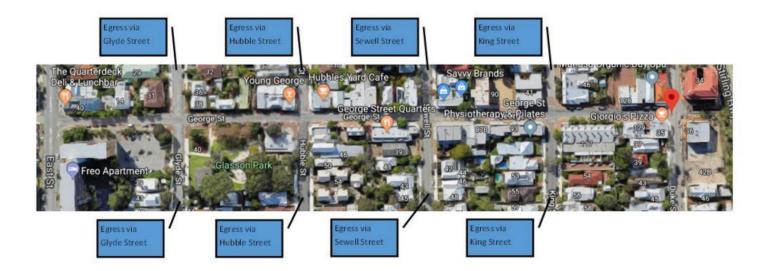

In summary the minor impact on the cultural heritage values of 29 Sewell Street is largely mitigated through interpretation and sympathetic design. Overall, this project can be supported on this basis, and it is recommended that the Shire give favorable consideration from a heritage outcome perspective.