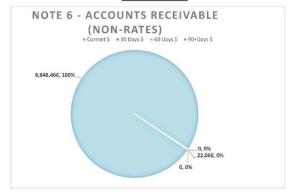

|    |         |           |
|                                                 |              |              |                                              |           |                 |    |         |           |
| Net Rates Collectable                           | 4,276,669    | 44,860       | <b>Total Receivables General Outstanding</b> |           |                 |    |         | 8,937,575 |





#### Amounts shown above include GST (where applicable)

| Control Account        | GL   | Balance   |
|------------------------|------|-----------|
| Sundry Debtors         | 104  | 8,870,526 |
| SSL - Current EFTC     | 114  | 3,000     |
| SSL - Non-Current EFTC | 1684 | 15,000    |
| Infringement Debtors   | 180  | 49,049    |
|                        |      | 8,937,575 |



#### Note 5: Cash Backed Reserves

|                                              |                 | Amended<br>Budget | Actual   | Amended<br>Actual Budget |                        | Amended<br>Budget | Actual        |                   |                    |
|----------------------------------------------|-----------------|-------------------|----------|--------------------------|------------------------|-------------------|---------------|-------------------|--------------------|
|                                              |                 | Interest          | Interest | Transfers In             | Actual<br>Transfers In | Transfers Out     | Transfers Out | Budget<br>Closing | Actual YTD Closing |
| Name                                         | Opening Balance | Earned