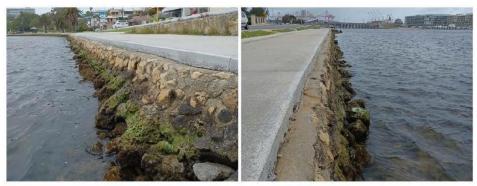

, however approximately 20 metres appear to lie within the Town's boundary. The asset is a limestone rock revetment in poor condition. It features undersize rock with steep sections, insufficient width and damage from uncontrolled surface runoff. There is evidence of voids and overtopping damage behind the crest.

# SLEFr06 Stirling Bridge J Dolan Park. B03

| Asset ID                                       | Approximate<br>Chainage (m) | Asset Type | Condition<br>Rating | Consequence<br>Rating | OCI |
|------------------------------------------------|-----------------------------|------------|---------------------|-----------------------|-----|
| SLEFr06 Stirling<br>Bridge J Dolan<br>Park.B03 | 20-80                       | Wall       | 3                   | 3                     | 13  |



Figure 3.2 J Dolan Park Wall Looking East (L) & Looking West (R)

The asset is a vertical wall made from mortared natural limestone rock backed by a concrete pedestrian path which serves as a capping. Some mortar decay around the toe is evident, causing voids and loose rock. The path is cracked in places, possibly due to a loss of fines through voids. Repointing and void repair maintenance works are recommended to prevent further damage to the path.

# SLEFr06 Stirling Bridge J Dolan Park. B02

| Asset ID                                        | Approximate<br>Chainage (m) | Asset Type | Condition<br>Rating | Consequence<br>Rating | ocı |
|-------------------------------------------------|-----------------------------|------------|---------------------|-----------------------|-----|
| SL