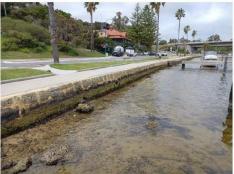

all exhibits signs of recent repointing works. A sandy beach is protecting the lower portion of the wall, with panel and post toe protection visible in parts. Some of the panels were displaced or damaged. One notable void was present at the downstream end which required maintenance. Scheduled maintenance is recommended to maintain the asset to its current condition.

### SLEFr05 Merv Cowan Park. B06

| Asset ID                        | Approximate<br>Chainage (m) | Asset Type | Condition<br>Rating | Consequence<br>Rating | OCI |
|---------------------------------|-----------------------------|------------|---------------------|-----------------------|-----|
| SLEFr05 Merv<br>Cowan Park. B06 | 370-500                     | Wall       | 3                   | 3                     | 13  |





Limestone Blockwall with Jetty Abutments Figure 3.5

The asset is a vertical limestone blockwall with intermittent panel and post toe protection and some scattered rock rip rap. The wall features multiple jetty abutments and a public concrete path at the rear of crest. The condition of the wall was generally fair, with signs of recent repointing works, however, the was some grout loss in the lower courses. Scheduled maintenance is recommended to maintain the asset to its current condition.

### SLEFr05 Merv Cowan Park. B05

| Asset ID                        | Approximate<br>Chainage (m) | Asset Type | Condition<br>Rating | Consequence<br>Rating | OCI |
|---------------------------------|-----------------------------|------------|---------------------|-----------------------|-----|
| SLEF