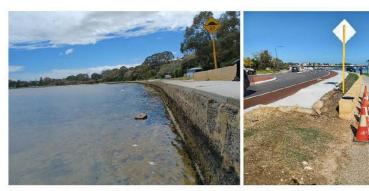

n measures such as removal of the bitumen, blockwall maintenance and vegetation of the lower level.

A short section of heavily corroded sheet pile wall connects the block wall to the Department of Transport Boatshed Facility. It appears that geotextile and concrete has been used to repair voids behind sheet pile wall. This entire section requires significant upgrade.

### SLEFr05 Merv Cowan Park. B01

| Asset ID                        | Approximate<br>Chainage (m) | Asset Type | Condition<br>Rating | Consequence<br>Rating | OCI |
|---------------------------------|-----------------------------|------------|---------------------|-----------------------|-----|
| SLEFr05 Merv<br>Cowan Park. B01 | 940-1050                    | Wall       | 3                   | 3                     | 13  |



Figure 3.10 Block Wall Section (L) & Settled Path (R)

The asset is a limestone blockwall featuring a concrete path capping and toe scour protection. The wall is generally in a fair condition with signs of recent repointing maintenance. The lower courses require further repointing.

A short section of path is rotated and settled, which appears to be due to uncontrolled surface runoff from the road increasing the loss of fines under/through the wall. Minor maintenance works are required to the wall and path, along with addressing the underlying surface drainage issue.

## SLEFr04 John Tonkin Park & Preston Point. B11

| Asset ID                                            | Approximate<br>Chainage (m) | Asset Type | Condition<br>Rating | Consequence<br>Rating | OCI |
|---------------------