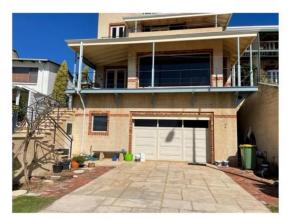

#### 12.1 7 RIVERSIDE ROAD - CARPORT

Owner Gordon Lee
Applicant Gordon Lee
Report Reference Number TPR-1054
Planning Reference Code P56/22

Prepared by Andrew Malone

Supervised by

Meeting date Tuesday, 6 September 2022

#### **Attachments**

- 1. Location and advertising plan
- 2. Site photos
- 3. Plans submitted 28 March 2022
- 4. Photograph of garage
- 5. Community consultation checklist

#### **PURPOSE**

The purpose of this report is for Council to consider a development application a carport at 7 (Lot 8) Riverside Road, East Fremantle.

#### BACKGROUND

| Zoning                                       | Residential R20/ R40 |
|----------------------------------------------|----------------------|
| Site Area                                    | 395m <sup>2</sup>    |
| Heritage                                     | Nil                  |
| Fremantle Port Buffer                        | Yes                  |
| Previous Decisions of Council and/or History | Nil                  |
| of Issue Onsite                              |                      |