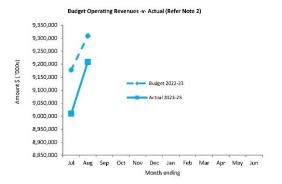

For further information about building applications, the developer should follow this link: https://www.watercorporation.com.au/home/builders-and-developers/building/lodging-a-building-application

If the application is retrospective, approval by our Building Services section is still required.