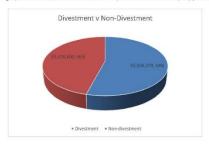

100.00% |

The Town obtains quotes from three (3) financial institutions prior to placing investments. This ensures the Town is receiving the best return on investment possible. The amount the Town invests is dependent on cash flow requirements for business operations and capital works for upcoming months. As the financial year progresses, the Town's cash holdings decreases which means less investment of Municipal funds. The current monetary policy imposed by the Reserve Bank of Australia (R8A) is driving the low-interest rate environment. Indicative pricing from financial institutions show that terms of 90 days are equivalent to 180 days and only slightly lower than terms between 180 and 365 days. The Town's Investment policy precludes investing in term deposits for more than 12 months.





#### Note 4: Receivables

| Receivables - Rates Receivable                  | 30 June 2023 | 30 June 2022 | Receivables - General                        | Current   | Current 30 Days |    | 90+Days | Total     |
|-------------------------------------------------|--------------|--------------|----------------------------------------------|-----------|-----------------|----|---------|-----------|
|                                                 | \$           | \$           |                                              | \$        | \$              | \$ | \$      |           |
| Opening Arrears Previous Years                  | 44,860       |              | Receivables - General                        | 8,848,466 | 22,060          | (  | 0       | 8,870,526 |
|