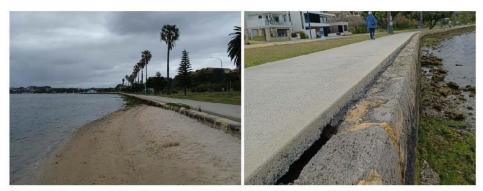

crete panel wall which is also in poor condition. The concrete panels are heavily cracked and settled and are nearing end of service life. The wall through this section supports a public path and a carpark which services the dome and foreshore.

The section of wall from the Dome to the nearest jetty is considered a high priority for replacement or significant upgrade.

### SLEFr05 Merv Cowan Park. B03

| Asset ID                        | Approximate<br>Chainage (m) | Asset Type | Condition<br>Rating | Consequence<br>Rating | OCI |
|---------------------------------|-----------------------------|------------|---------------------|-----------------------|-----|
| SLEFr05 Merv<br>Cowan Park. B03 | 630-940                     | Wall       | 4                   | 3                     | 19  |



Figure 3.8 Low Limestone Blockwall (L) & Voids Beneath Path (R)

The limestone blockwall exhibited signs of recent repointing maintenance. The lower courses of the wall display loss of mortar, and there was evidence of voids behind the wall / below the path. Recent maintenance efforts have helped slow the deterioration, however further works will be required with attention to the lower courses and filling voids behind the wall.

### SLEFr05 Merv Cowan Park. B02

| Asset ID                        | Approximate<br>Chainage (m) | Asset Type | Condition<br>Rating | Consequence<br>Rating | OCI |
|---------------------------------|-----------------------------|------------|---------------------|-----------------------|-----|
| SLEFr05 Merv<br>Cowan Park. B02 | 940-1050                    | Wal