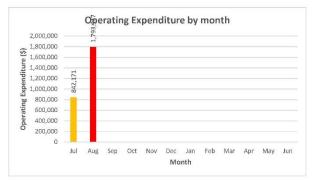

|
|---------------------------------------|--------------------|---------------------------------------------------|---------------------------------------------------------|
| В                                     | Borrowings         | Reserves                                          | Preparation                                             |
| Principal repayments Interest expense | \$0.0 K<br>\$0.0 K | Reserves balance \$2.48 M Interest earned \$0.0 K | Prepared by:  Reviewed by: Peter Kocian  Date Prepared: |
|                                       |                    | Refer to Note 5 - Cash Backed Reserves            |                                                         |



#### Town of East Fremantle Information Summary For the Period Ended 31 August 2022

















This information is to be read in conjunction with the accompanying Financial Statements and Notes.



# TOWN OF EAST FREMANTLE STATEMENT OF FINANCIAL ACTIVITY (By Nature or Type) For the Period Ended 31 August 2022

|                                                     | Note | Annual Budget -<br>Synergy | Current Budget | Amended<br>YTD<br>Budget | YTD<br>Actual<br>(b) | Var. \$<br>(b)-(a) | Var. %<br>(b)-(a)/(a) | Va |
|-----------------------------------------------------|------|----------------------------|----------------|--------------------------|----------------------|--------------------|-----------------------|----|
| Opening Funding Surplus (Deficit)                   | 3    | 517,692                    | 517,692        | \$<br>517,692            | \$                   | \$