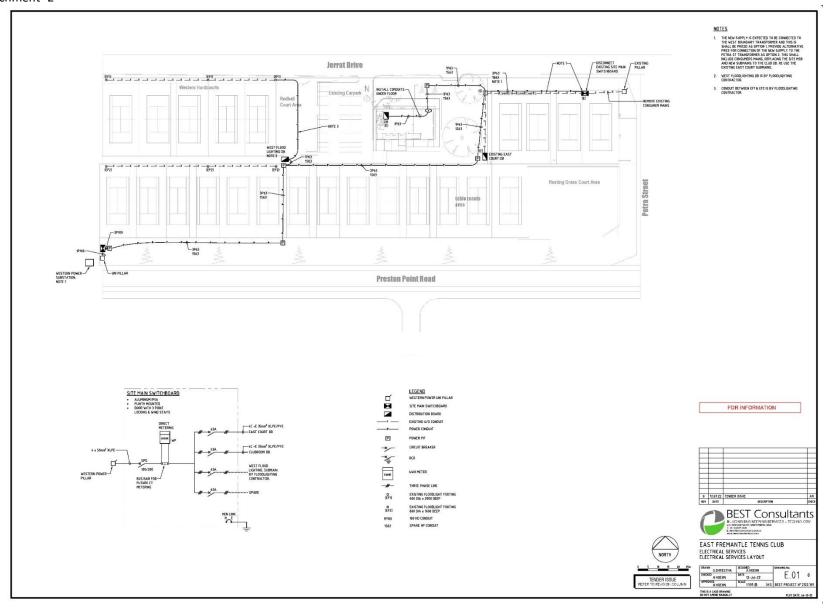

#### Acknowledgement of Country

We acknowledge the Whadjuk people of the Noongar nation as the traditional owners of Walyalup.

We acknowledge their continuing connections to country, and pay our respects to Elders, past and present.