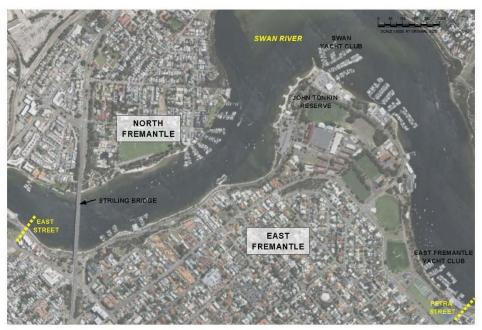

#### **PURPOSE**

The purpose of this report is for Council to consider a development application a carport at 7 (Lot 8) Riverside Road, East Fremantle.

#### **EXECUTIVE SUMMARY**

This development application proposes a carport at 7 Riverside Road, East Fremantle. The property is not heritage listed. Four variations are requested to the requirements of the Residential Design Codes and the Residential Design Guidelines in relation to lot boundary setbacks (2 locations), carport width and roof pitch.

#### BACKGROUND

| Zoning                                       | Residential R20/ R40 |
|----------------------------------------------|----------------------|
| Site Area                                    | 395m <sup>2</sup>    |
| Heritage                                     | Nil                  |
| Fremantle Port Buffer                        | Yes                  |
| Previous Decisions of Council and/or History | Nil                  |
| of Issue Onsite                              |                      |