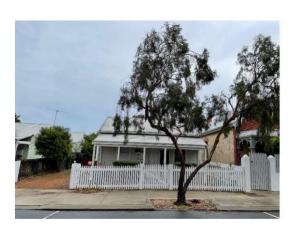

#### 12.1 7 RIVERSIDE ROAD - CARPORT

Owner Gordon Lee
Applicant Gordon Lee
Report Reference Number TPR-1054
Planning Reference Code P56/22

Prepared by Andrew Malone

Supervised by

Meeting date Tuesday, 6 September 2022

#### **PURPOSE**

The purpose of this report is for Council to consider a development application a carport at 7 (Lot 8) Riverside Road, East Fremantle.

#### **EXECUTIVE SUMMARY**

This development application proposes a carport at 7 Riverside Road, East Fremantle. The property is not heritage listed. Four variations are requested to the requirements of the Residential Design Codes and the Residential Design Guidelines in relation to lot boundary setbacks (2 locations), carport width and roof pitch.

#### BACKGROUND

| Zoning                                       | Residential R20/ R40 |
|----------------------------------------------|----------------------|
| Site Area                                    | 395m <sup>2</sup>    |
| Heritage                                     | Nil                  |
| Fremantle Port Buffer                        | Yes                  |
| Previous Decisions of Council and/or History | Nil                  |
| of Issue Onsite                              |                      |