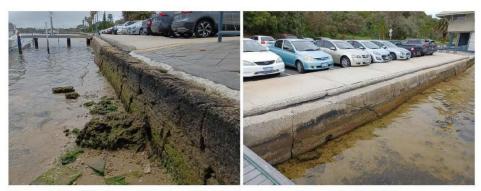

ment supporting a concrete path and protecting a high use carpark. The top sections were in good condition, with the overall structure in fair condition. Some loss of mortar and rock was evident at the toe. The asset requires toe protection to prevent further undermining. Lack of action could lead to further material loss and development of voids beneath path/carpark.

### SLEFr05 Merv Cowan Park. B04

| Asset ID                        | Approximate<br>Chainage (m) | Asset Type | Condition<br>Rating | Consequence<br>Rating | OCI |
|---------------------------------|-----------------------------|------------|---------------------|-----------------------|-----|
| SLEFr05 Merv<br>Cowan Park. B04 | 600-630                     | Wall       | 4                   | 4                     | 20  |



Figure 3.7 Weathered Blockwall (L) & Cracking of Concrete Wall (R)

The section of walling on the northern side of the Dome is in poor condition. There is a short limestone blockwall extending from the Dome about 5-10 metres. The blockwall is heavily deteriorated with little mortar still visible, heavily weathered blocks and signs of settlement. There has been significant loss of material behind the wall, settlement, and movement of pavers.

Adjacent to the blockwall is a concrete panel wall which is also in poor condition. The concrete panels are heavily cracked and settled and are nearing end of service life. The wall through this section supports a public path and a carpark which services the dome and foreshore.

The section of wall from the Dome to the nearest jetty is considered a h