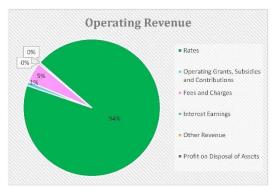

|
|---------------------------------------|--------------------|---------------------------------------------------|---------------------------------------------------------|
| В                                     | Borrowings         | Reserves                                          | Preparation                                             |
| Principal repayments Interest expense | \$0.0 K<br>\$0.0 K | Reserves balance \$2.48 M Interest earned \$0.0 K | Prepared by:  Reviewed by: Peter Kocian  Date Prepared: |
|                                       |                    | Refer to Note 5 - Cash Backed Reserves            |                                                         |



#### Town of East Fremantle Information Summary For the Period Ended 31 August 2022

















This information is to be read in conjunction with the accompanying Financial Statements and Notes.



# TOWN OF EAST FREMANTLE STATEMENT OF FINANCIAL ACTIVITY (By Nature or Type) For the Period Ended 31 August 2022

|                                                     | Note | Annual Budget -<br>Synergy | Current Budget | Amended<br>YTD<br>Budget | YTD<br>Actual<br>(b) | Var. \$<br>(b)-(a) | Var. %<br>(b)-(a)/(a) | Va |
|-----------------------------------------------------|------|----------------------------|----------------|--------------------------|----------------------|--------------------|-----------------------|----|
| Opening Funding Surplus (Deficit)                   | 3    | 517,692                    | 517,692        | \$<br>517,692            | \$