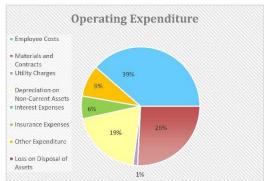

|
|---------------------------------------|--------------------|---------------------------------------------------|---------------------------------------------------------|
| В                                     | Borrowings         | Reserves                                          | Preparation                                             |
| Principal repayments Interest expense | \$0.0 K<br>\$0.0 K | Reserves balance \$2.48 M Interest earned \$0.0 K | Prepared by:  Reviewed by: Peter Kocian  Date Prepared: |
|                                       |                    | Refer to Note 5 - Cash Backed Reserves            |                                                         |



#### Town of East Fremantle Information Summary For the Period Ended 31 August 2022

















This information is to be read in conjunction with the accompanying Financial Statements and Notes.



# TOWN OF EAST FREMANTLE STATEMENT OF FINANCIAL ACTIVITY (By Nature or Type) For the Period Ended 31 August 2022

|                                                     | Note | Annual Budget -<br>Synergy | Current Budget | Amended<br>YTD<br>Budget | YTD<br>Actual<br>(b) | Var. \$<br>(b)-(a) | Var. %<br>(b)-(a)/(a) | Va |
|-----------------------------------------------------|------|----------------------------|----------------|--------------------------|----------------------|--------------------|-----------------------|----|
| Opening Funding Surplus (Deficit)                   | 3    | 517,692                    | 517,692        | \$<br>517,692            | \$