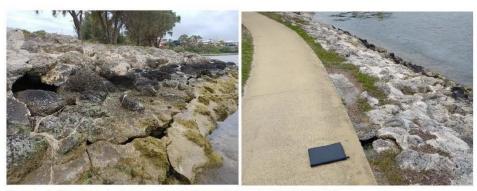

|



Figure 3.11 Limestone Block Wall & Sandy Beach

The asset is in moderate condition, showing signs of minor deterioration. A sandy beach in front of the wall is protecting the lower courses. Scheduled repointing maintenance is recommended to maintain the asset to its current condition.

### SLEFr04 John Tonkin Park & Preston Point. B10

| Asset ID                                            | Approximate<br>Chainage (m) | Asset Type | Condition<br>Rating | Consequence<br>Rating | OCI |
|-----------------------------------------------------|-----------------------------|------------|---------------------|-----------------------|-----|
| SLEFr04 John<br>Tonkin Park &<br>Preston Point. B10 | 1420-1520                   | Revetment  | 4                   | 3                     | 19  |



Figure 3.12 Grouted Revetment (L) & Voids Under Path (R)

The asset is a pitched (mortared) limestone rock revetment in poor condition. The grout has cracked as a result of toe undermining, allowing the lower rocks to settle. Extensive voids were present throughout revetment structure. The path exhibits cracks which is indicative of voids underneath.

It is unclear how far the voids extend under the path and potentially the car park and this are therefore provides some risk. This section is considered to be a high priority item for a recommended rebuild.

## SLEFr04 John Tonkin Park & Preston Point. B09

| Asset ID                                           | Approximate<br>Chainage (m) | Asset Type | Condition<br>Rating | Consequence<br>Rating | OCI |
|-----------------------------------