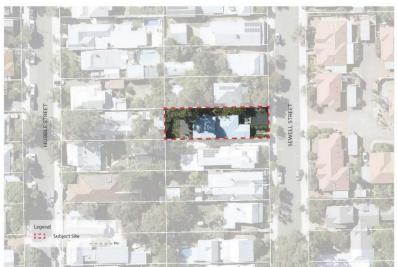

#### BACKGROUND

| Zoning                                       | Residential R20/ R40 |
|----------------------------------------------|----------------------|
| Site Area                                    | 395m <sup>2</sup>    |
| Heritage                                     | Nil                  |
| Fremantle Port Buffer                        | Yes                  |
| Previous Decisions of Council and/or History | Nil                  |
| of Issue Onsite                              |                      |