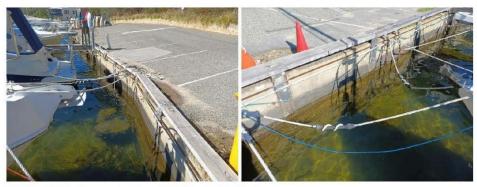

can be caused by loss of fines through the joints or holes in the wall. Cars were observed to be parked immediately behind the wall, which may have a reduced structural capacity and significant voids throughout. It is strongly recommended that urgent maintenance and underwater investigations are completed to determine the condition of the footing/base of the wall and confirm the suitability of continuing to use this area by vehicles.

### East Fremantle Yacht Club - 03

| Asset ID | Approximate<br>Chainage (m) | Asset Type | Condition<br>Rating | Consequence<br>Rating | OCI |
|----------|-----------------------------|------------|---------------------|-----------------------|-----|
| EFYC 03  | 3200-3260                   | Wall       | 3                   | 4                     | 14  |



Figure 3.30 Concrete Panel & Steel Pile Wall



Figure 3.31 Carpark Bitumen Repairs & Settlement

The wall is generally in reasonable condition, and is comprised of concrete panels and driven H-section steel bearers. The steel piles are beginning to show signs of corrosion, however not yet of structural significance. Maintenance could include repair to the protective paint coating on the steel section. The above water portion of the concrete panels generally appeared to be in reasonable condition.

The water through this section is quite deep and therefore the base of the wall was not able to be assessed during the inspection. However, based on the condition of the carpark with multiple potholes and repairs, it is possible that some material is being lost through the wall. Underwater ins