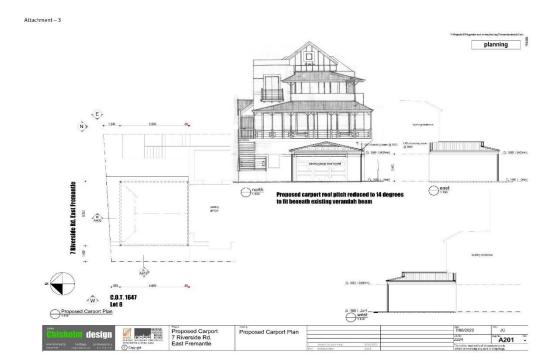

#### 12.1 7 RIVERSIDE ROAD - CARPORT

Owner Gordon Lee
Applicant Gordon Lee
Report Reference Number TPR-1054
Planning Reference Code P56/22

Prepared by Andrew Malone

Supervised by

Meeting date Tuesday, 6 September 2022

#### **PURPOSE**

The purpose of this report is for Council to consider a development application a carport at 7 (Lot 8) Riverside Road, East Fremantle.

#### **EXECUTIVE SUMMARY**

This development application proposes a carport at 7 Riverside Road, East Fremantle. The property is not heritage listed. Four variations are requested to the requirements of the Residential Design Codes and the Residential Design Guidelines in relation to lot boundary setbacks (2 locations), carport width and roof pitch.

The following variations to the Residential Design Codes and the Residential Design Guidelines are requested;

- (i) Clause 5.1.3 Residential Design Codes Front Boundary Setback Northern Wall Carport 2m required (or 1.2 metres behind the established building line), 0.69m provided
- (ii) Clause 5.1.3 Residential Design Codes Lot Boundary Setback Western Wall Carport 1.5m required, 1.4m provided
- (iii) Clause 3.7.16.3.3 Residential Design Guidelines Carport Width 30% maximum width required, greater than 30% width
- (iv) Clause 3.7.8.3 Residential Design Guidelines Roof Pitch 28 to 36 degrees required, less than 28 degrees provided

The proposed development application is recommended for approval subject to the conditions included in the final recommendation.