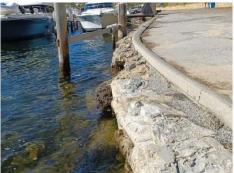

ld accelerate the undermining of the stairs above the base. It is recommended as a minimum to backfill under the eroded section of stairs, provide scour protection to the sides and add an additional lower step.

Alternatively, the lower stair abutment could be adapted to incorporate a FRP/steel viewing area or an accessway similar to that investigated by MRA (2018). Minimal changes were evident from the previous inspections in 2015.

## East Fremantle Yacht Club - 01

| Asset ID | Approximate<br>Chainage (m) | Asset Type | Condition<br>Rating | Consequence<br>Rating | OCI |
|----------|-----------------------------|------------|---------------------|-----------------------|-----|
| EFYC 01  | 3100-3120                   | Wall       | 3                   | 3                     | 13  |





Figure 3.27 Grout Filled Bags

The asset is a low-lying wall comprised of a concrete footing and weathered grout bags. The wall protects the downstream end of the East Fremantle Yacht Club (EFYC) carpark and is utilised by members only.

### East Fremantle Yacht Club - 02

| Asset ID | Approximate<br>Chainage (m) | Asset Type | Condition<br>Rating | Consequence<br>Rating | OCI |
|----------|-----------------------------|------------|---------------------|-----------------------|-----|
| EFYC 02  | 3120-3200                   | Wall       | 4                   | 4                     | 20  |





Figure 3.28 Limestone Blockwall





Figure 3.29 Carpark Pot Holes & Repairs

The asset is a low-lying wall comprised of cut natural limestone blocks. The blocks are heavily weathered and some ar