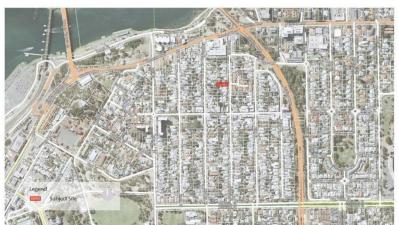

#### BACKGROUND

| Zoning                                       | Residential R20/ R40 |
|----------------------------------------------|----------------------|
| Site Area                                    | 395m <sup>2</sup>    |
| Heritage                                     | Nil                  |
| Fremantle Port Buffer                        | Yes                  |
| Previous Decisions of Council and/or History | Nil                  |
| of Issue Onsite                              |                      |