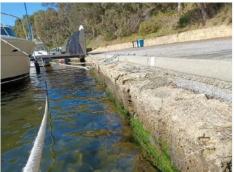

-------------------|------------|---------------------|-----------------------|-----|
| EFYC 01  | 3100-3120                   | Wall       | 3                   | 3                     | 13  |





Figure 3.27 Grout Filled Bags

The asset is a low-lying wall comprised of a concrete footing and weathered grout bags. The wall protects the downstream end of the East Fremantle Yacht Club (EFYC) carpark and is utilised by members only.

### East Fremantle Yacht Club - 02

| Asset ID | Approximate<br>Chainage (m) | Asset Type | Condition<br>Rating | Consequence<br>Rating | OCI |
|----------|-----------------------------|------------|---------------------|-----------------------|-----|
| EFYC 02  | 3120-3200                   | Wall       | 4                   | 4                     | 20  |





Figure 3.28 Limestone Blockwall





Figure 3.29 Carpark Pot Holes & Repairs

The asset is a low-lying wall comprised of cut natural limestone blocks. The blocks are heavily weathered and some are displaced below the water line, with a total loss of mortar throughout. The below water sections could not be properly assessed however appeared to be deteriorated and undermined. The wall supports a section of carpark used by EFYC members only.

Pot holes and evidence of several bituminous repairs were present in the car park behind the wall, which are indicative of voids behind the wall. This can be caused by loss of fines through the joints or holes in the wall. Cars were observed to be parked immediately behind the wall, which may have a reduced structural capacity and significant voids thr