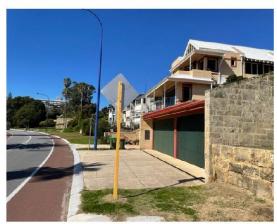

#### 12.1 7 RIVERSIDE ROAD - CARPORT

Owner Gordon Lee
Applicant Gordon Lee
Report Reference Number TPR-1054
Planning Reference Code P56/22

Prepared by Andrew Malone

Supervised by

Meeting date Tuesday, 6 September 2022

#### **Attachments**

- 1. Location and advertising plan
- 2. Site photos
- 3. Plans submitted 28 March 2022
- 4. Photograph of garage
- 5. Community consultation checklist

#### **PURPOSE**

The purpose of this report is for Council to consider a development application a carport at 7 (Lot 8) Riverside Road, East Fremantle.

#### BACKGROUND

| Zoning                                       | Residential R20/ R40 |
|----------------------------------------------|----------------------|
| Site Area                                    | 395m <sup>2</sup>    |
| Heritage                                     | Nil                  |
| Fremantle Port Buffer                        | Yes                  |
| Previous Decisions of Council and/or History | Nil                  |
| of Issue Onsite                              |                      |