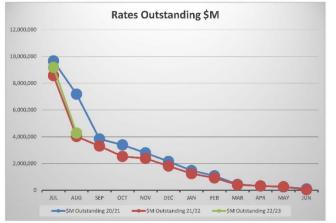

|                 |    |         | 18,000    |
| Less Collections to date                        | -6,164,425   | -10,079,617  |                                              |           |                 |    |         |           |
|                                                 |              |              |                                              |           |                 |    |         |           |
|                                                 |              |              |                                              |           |                 |    |         |           |
| Net Rates Collectable                           | 4,276,669    | 44,860       | <b>Total Receivables General Outstanding</b> |           |                 |    |         | 8,937,575 |





#### Amounts shown above include GST (where applicable)

| Control Account        | GL   | Balance   |
|------------------------|------|-----------|
| Sundry Debtors         | 104  | 8,870,526 |
| SSL - Current EFTC     | 114  | 3,000     |
| SSL - Non-Current EFTC | 1684 | 15,000    |
| Infringement Debtors   | 180  | 49,049    |
|                        |      | 8,937,575 |



#### Note 5: Cash Backed Reserves

|                                              |                 | Amended<br>Budget | Actual   | Amended<br>Actual Budget |                        | Amended<br>Budget | Actual        |                   |                    |
|----------------------------------------------|-----------------|-------------------|----------|--------------------------|------------------------|-----