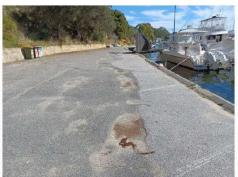

-----------------|-----------------------|-----|
| EFYC 01  | 3100-3120                   | Wall       | 3                   | 3                     | 13  |





Figure 3.27 Grout Filled Bags

The asset is a low-lying wall comprised of a concrete footing and weathered grout bags. The wall protects the downstream end of the East Fremantle Yacht Club (EFYC) carpark and is utilised by members only.

### East Fremantle Yacht Club - 02

| Asset ID | Approximate<br>Chainage (m) | Asset Type | Condition<br>Rating | Consequence<br>Rating | OCI |
|----------|-----------------------------|------------|---------------------|-----------------------|-----|
| EFYC 02  | 3120-3200                   | Wall       | 4                   | 4                     | 20  |





Figure 3.28 Limestone Blockwall





Figure 3.29 Carpark Pot Holes & Repairs

The asset is a low-lying wall comprised of cut natural limestone blocks. The blocks are heavily weathered and some are displaced below the water line, with a total loss of mortar throughout. The below water sections could not be properly assessed however appeared to be deteriorated and undermined. The wall supports a section of carpark used by EFYC members only.

Pot holes and evidence of several bituminous repairs were present in the car park behind the wall, which are indicative of voids behind the wall. This can be caused by loss of fines through the joints or holes in the wall. Cars were observed to be parked immediately behind the wall, which may have a reduced structural capacity and significant voids throughout. It is strongly recommended t