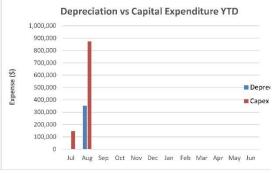

|
|---------------------------------------|--------------------|---------------------------------------------------|---------------------------------------------------------|
| В                                     | Borrowings         | Reserves                                          | Preparation                                             |
| Principal repayments Interest expense | \$0.0 K<br>\$0.0 K | Reserves balance \$2.48 M Interest earned \$0.0 K | Prepared by:  Reviewed by: Peter Kocian  Date Prepared: |
|                                       |                    | Refer to Note 5 - Cash Backed Reserves            |                                                         |



#### Town of East Fremantle Information Summary For the Period Ended 31 August 2022

















This information is to be read in conjunction with the accompanying Financial Statements and Notes.



# TOWN OF EAST FREMANTLE STATEMENT OF FINANCIAL ACTIVITY (By Nature or Type) For the Period Ended 31 August 2022

|                                                     | Note | Annual Budget -<br>Synergy | Current Budget | Amended<br>YTD<br>Budget | YTD<br>Actual<br>(b) | Var. \$<br>(b)-(a) | Var. %<br>(b)-(a)/(a) | Va |
|-----------------------------------------------------|------|----------------------------|----------------|--------------------------|----------------------|--------------------|-----------------------|----|
| Opening Funding Surplus (Deficit)                   | 3    | 517,692                    | 517,692        | \$<br>517,692            | \$                   | \$ (