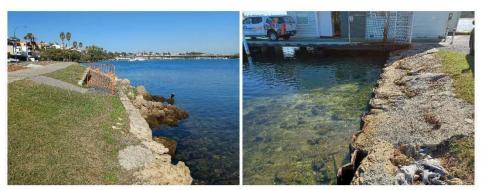

inting maintenance. The lower courses of the wall display loss of mortar, and there was evidence of voids behind the wall / below the path. Recent maintenance efforts have helped slow the deterioration, however further works will be required with attention to the lower courses and filling voids behind the wall.

### SLEFr05 Merv Cowan Park. B02

| Asset ID                        | Approximate<br>Chainage (m) | Asset Type | Condition<br>Rating | Consequence<br>Rating | OCI |
|---------------------------------|-----------------------------|------------|---------------------|-----------------------|-----|
| SLEFr05 Merv<br>Cowan Park. B02 | 940-1050                    | Wall       | 4                   | 3                     | 19  |



Figure 3.9a Limestone Armour in Front of Vertical Wall



Figure 3.9b Tie In (L) & Sheet Pile Wall (R)

The asset is a terraced blockwall with a bituminous pavement present on the lower-level landing (now closed off to pedestrians). A concrete path is present behind the top wall, and is in fair condition. Rock armour is present fronting the wall and provides some protection from wave energy. However, the wall is deteriorated with loss of fines and voids opening up behind the crest, resulting in a poor visual aesthetic. Recommended remediation options for this stretch could include adaption measures such as removal of the bitumen, blockwall maintenance and vegetation of the lower level.

A short section of heavily corroded sheet pile wall connects the block wall to the Department of Transport Boatshed Facility. It appears that geotextile and con