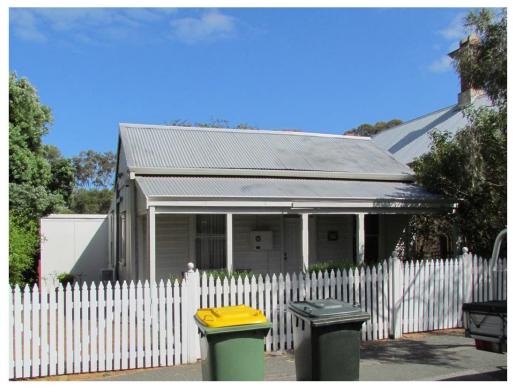

#### **PURPOSE**

The purpose of this report is for Council to consider a development application a carport at 7 (Lot 8) Riverside Road, East Fremantle.

#### **EXECUTIVE SUMMARY**

This development application proposes a carport at 7 Riverside Road, East Fremantle. The property is not heritage listed. Four variations are requested to the requirements of the Residential Design Codes and the Residential Design Guidelines in relation to lot boundary setbacks (2 locations), carport width and roof pitch.

#### BACKGROUND

| Zoning                                       | Residential R20/ R40 |
|----------------------------------------------|----------------------|
| Site Area                                    | 395m <sup>2</sup>    |
| Heritage                                     | Nil                  |
| Fremantle Port Buffer                        | Yes                  |
| Previous Decisions of Council and/or History | Nil                  |
| of Issue Onsite                              |                      |