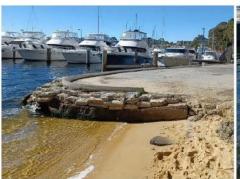

ould accelerate the undermining of the stairs above the base. It is recommended as a minimum to backfill under the eroded section of stairs, provide scour protection to the sides and add an additional lower step.

Alternatively, the lower stair abutment could be adapted to incorporate a FRP/steel viewing area or an accessway similar to that investigated by MRA (2018). Minimal changes were evident from the previous inspections in 2015.

## East Fremantle Yacht Club - 01

| Asset ID | Approximate<br>Chainage (m) | Asset Type | Condition<br>Rating | Consequence<br>Rating | OCI |
|----------|-----------------------------|------------|---------------------|-----------------------|-----|
| EFYC 01  | 3100-3120                   | Wall       | 3                   | 3                     | 13  |





Figure 3.27 Grout Filled Bags

The asset is a low-lying wall comprised of a concrete footing and weathered grout bags. The wall protects the downstream end of the East Fremantle Yacht Club (EFYC) carpark and is utilised by members only.

### East Fremantle Yacht Club - 02

| Asset ID | Approximate<br>Chainage (m) | Asset Type | Condition<br>Rating | Consequence<br>Rating | OCI |
|----------|-----------------------------|------------|---------------------|-----------------------|-----|
| EFYC 02  | 3120-3200                   | Wall       | 4                   | 4                     | 20  |





Figure 3.28 Limestone Blockwall





Figure 3.29 Carpark Pot Holes & Repairs

The asset is a low-lying wall comprised of cut natural limestone blocks. The blocks are heavily weathered and some