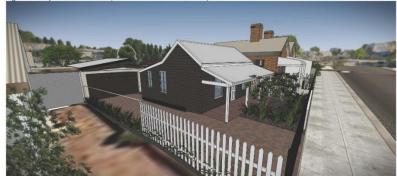

orm new bathroom
- New bathroom fit out
- · Re-positioning of existing internal door
- · Mirror swing of original entry door
- · New glazed door connecting existing cottage to new addition

29 Sewell Street, East Fremantle Heritage Impact Statement

#### Contemporary Addition

- New 203m2 timber, concrete, brick and colourbond addition to the rear of the existing 63m2 timber weatherboard cottage
- New main residential entry through contemporary addition to the rear of the cottage



Figure 3: Existing street view, element 2022



Figure 4: Existing addition to rear of cottage to be removed, element 2022



Figure 5: Internal wall to be removed, element 2022



Figure 6: Internal doors to be modified, element 2022

# element.



Figure 7: Proposed street view (John Lewis Architects, 2022)



Figure 8: Proposed addition to rear (John Lewis Architects, 2022)



Figure 9: Proposed Streetscape (John Lewis Architects, 2022)

29 Sewell Street, East Fremantle Heritage Impact Statement

# 3. Analysis of Impact

## 3.1 Analysis of Proposed Works

The analysis of heritage impact is assessed using the following table.

| Rating                     | Impact Definition                                                                                                                                                                                                                                                                          |
|----------------------------|---------------------------------------------------------------------------------------------------------------------------------