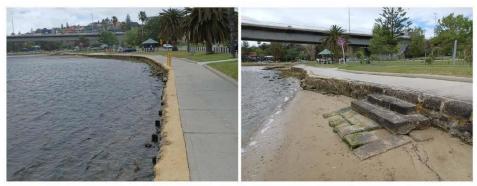

d by a concrete pedestrian path which serves as a capping. Some mortar decay around the toe is evident, causing voids and loose rock. The path is cracked in places, possibly due to a loss of fines through voids. Repointing and void repair maintenance works are recommended to prevent further damage to the path.

# SLEFr06 Stirling Bridge J Dolan Park. B02

| Asset ID                                        | Approximate<br>Chainage (m) | Asset Type | Condition<br>Rating | Consequence<br>Rating | ocı |
|-------------------------------------------------|-----------------------------|------------|---------------------|-----------------------|-----|
| SLEFr06 Stirling<br>Bridge J Dolan Park.<br>B02 | 80-240                      | Wall       | 3                   | 3                     | 13  |



Figure 3.3 Limestone Block Wall (L) & Access Stairs (R)

The asset is a low vertical limestone block wall backed with a concrete pedestrian path which serves as capping. Panel/post toe protection is present at the upstream and downstream extents. The wall is generally in fair condition, with the face and crest showing signs of recent regrouting. The limestone block steps are in poor condition and require rebuild. The concrete path on crest appears to be relatively new and is in good condition. Scheduled maintenance is recommended to maintain the asset to its current condition.

## SLEFr06 Stirling Bridge J Dolan Park. B01

| Asset ID                                        | Approximate<br>Chainage (m) | Asset Type | Condition<br>Rating | Consequence<br>Rating | OCI |
|-------------------