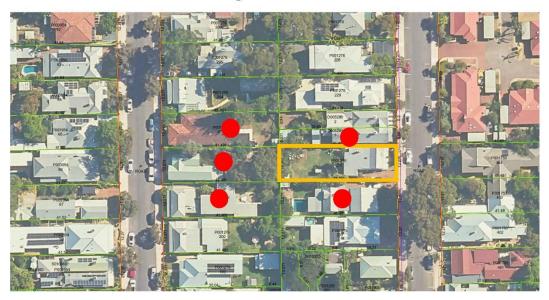

#### **Attachments**

- 1. Location and advertising plan
- 2. Site photos
- 3. Plans submitted 28 March 2022
- 4. Photograph of garage
- 5. Community consultation checklist

#### **Advertising**

The proposed development was advertised to surrounding properties from 15 June to 1 July 2022. The applicant received formal support from three adjoining neighbours and two objections (from the same property) were received and are included below.