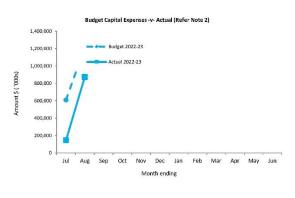

For further information about building applications, the developer should follow this link: https://www.watercorporation.com.au/home/builders-and-developers/building/lodging-a-building-application

If the application is retrospective, approval by our Building Services section is still required.