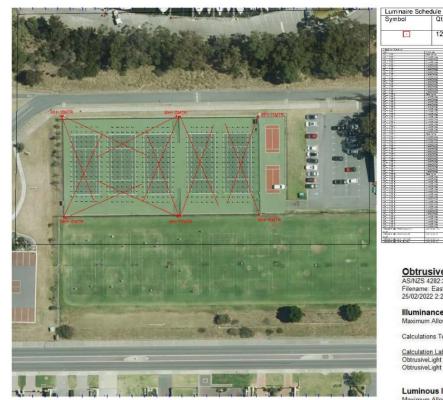

In summary the minor impact on the cultural heritage values of 29 Sewell Street is largely mitigated through interpretation and sympathetic design. Overall, this project can be supported on this basis, and it is recommended that the Shire give favorable consideration from a heritage outcome perspective.