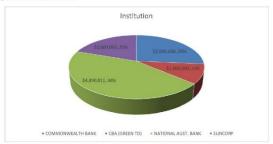

0.00% |

The Town obtains quotes from three (3) financial institutions prior to placing investments. This ensures the Town is receiving the best return on investment possible. The amount the Town invests is dependent on cash flow requirements for business operations and capital works for upcoming months. As the financial year progresses, the Town's cash holdings decreases which means less investment of Municipal funds. The current monetary policy imposed by the Reserve Bank of Australia (R8A) is driving the low-interest rate environment. Indicative pricing from financial institutions show that terms of 90 days are equivalent to 180 days and only slightly lower than terms between 180 and 365 days. The Town's Investment policy precludes investing in term deposits for more than 12 months.





#### Note 4: Receivables

| Receivables - Rates Receivable                  | 30 June 2023 | 30 June 2022 | Receivables - General                        | Current   | Current 30 Days |    | 90+Days | Total     |
|-------------------------------------------------|--------------|--------------|----------------------------------------------|-----------|-----------------|----|---------|-----------|
|                                                 | \$           | \$           |                                              | \$        | \$              | \$ | \$      |           |
| Opening Arrears Previous Years                  | 44,860       |              | Receivables - General                        | 8,848,466 | 22,060          | (  | 0       | 8,870,526 |
|