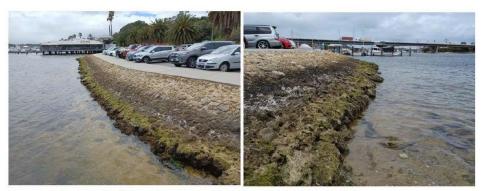

post toe protection and some scattered rock rip rap. The wall features multiple jetty abutments and a public concrete path at the rear of crest. The condition of the wall was generally fair, with signs of recent repointing works, however, the was some grout loss in the lower courses. Scheduled maintenance is recommended to maintain the asset to its current condition.

### SLEFr05 Merv Cowan Park. B05

| Asset ID                        | Approximate<br>Chainage (m) | Asset Type | Condition<br>Rating | Consequence<br>Rating | OCI |
|---------------------------------|-----------------------------|------------|---------------------|-----------------------|-----|
| SLEFr05 Merv<br>Cowan Park. B04 | 500-580                     | Revetment  | 3                   | 3                     | 13  |



Pitched Revetment Looking North (L) & South (R) Figure 3.6

The asset is a pitched (grouted) limestone revetment supporting a concrete path and protecting a high use carpark. The top sections were in good condition, with the overall structure in fair condition. Some loss of mortar and rock was evident at the toe. The asset requires toe protection to prevent further undermining. Lack of action could lead to further material loss and development of voids beneath path/carpark.

### SLEFr05 Merv Cowan Park. B04

| Asset ID                        | Approximate<br>Chainage (m) | Asset Type | Condition<br>Rating | Consequence<br>Rating | OCI |
|---------------------------------|-----------------------------|------------|---------------------|-----------------------|-----|
| SLEFr05 Merv<br>Cowa