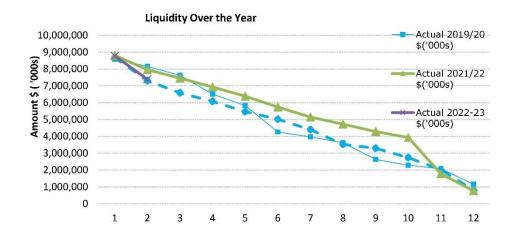

|                                                   |                | (4,470,998)               | (13,663,376) |
| Less: Restricted Cash - Reserves                  |                | (2,484,208)               | (2,484,208)  |
| Less: Restricted Cash - Unspent Grants            |                | (_,,,,,                   | 0            |
| Add: Current Loan Liability                       |                | 98,204                    | 98,204       |
| Add: Contract Liabilities held in restricted cash |                | 0                         | 0            |
|                                                   |                | (2,386,005)               | (2,386,005)  |
| Net Current Funding Position                      |                | 515,162                   | 7,389,809    |



| 1044                                                                                                         | OF EAST FREMANTLE - CA | APITAL WORKS RE | PORT - 31 August 2       | 2022