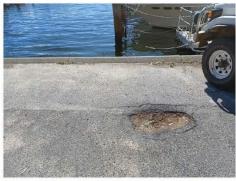

-------------------|-----------------------|-----|
| EFYC 01  | 3100-3120                   | Wall       | 3                   | 3                     | 13  |





Figure 3.27 Grout Filled Bags

The asset is a low-lying wall comprised of a concrete footing and weathered grout bags. The wall protects the downstream end of the East Fremantle Yacht Club (EFYC) carpark and is utilised by members only.

### East Fremantle Yacht Club - 02

| Asset ID | Approximate<br>Chainage (m) | Asset Type | Condition<br>Rating | Consequence<br>Rating | OCI |
|----------|-----------------------------|------------|---------------------|-----------------------|-----|
| EFYC 02  | 3120-3200                   | Wall       | 4                   | 4                     | 20  |





Figure 3.28 Limestone Blockwall





Figure 3.29 Carpark Pot Holes & Repairs

The asset is a low-lying wall comprised of cut natural limestone blocks. The blocks are heavily weathered and some are displaced below the water line, with a total loss of mortar throughout. The below water sections could not be properly assessed however appeared to be deteriorated and undermined. The wall supports a section of carpark used by EFYC members only.

Pot holes and evidence of several bituminous repairs were present in the car park behind the wall, which are indicative of voids behind the wall. This can be caused by loss of fines through the joints or holes in the wall. Cars were observed to be parked immediately behind the wall, which may have a reduced structural capacity and significant voids throughout. It is strongly recommended