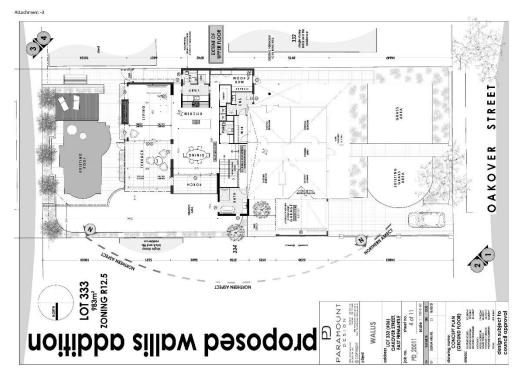

This development application proposes alterations and additions to an existing dwelling located at 2 (Lot 502) Surbiton Road East Fremantle. This property is not heritage listed. The dwelling is relatively large, being located over 3 levels and maximising use of the elevated and sloping site. As a result of the elevation of the dwelling on the lot it appears much higher and more prominent than properties that are level with the street front. It is proposed to add a new alfresco area inside the footprint of the existing building on the north - western side of the property. A lychgate (a roofed gate normally associated with a church), lift well, balcony, and extended garage are also proposed to be added on the eastern side of the dwelling. To the south a double storey extension is proposed to be added that comprises a laundry and bathroom on the ground floor and an ensuite and dressing room on the upper floor. There are also many internal changes that are proposed which have no planning implications.