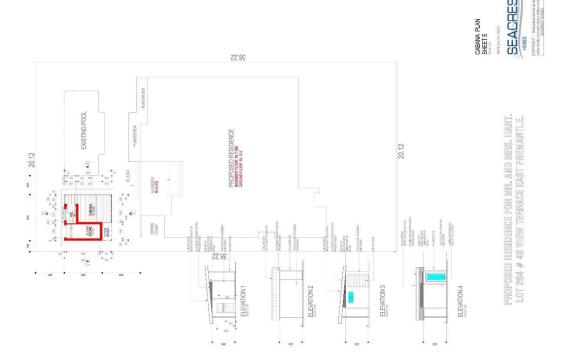

This development application proposes alterations and additions to an existing dwelling located at 2 (Lot 502) Surbiton Road East Fremantle. This property is not heritage listed. The dwelling is relatively large, being located over 3 levels and maximising use of the elevated and sloping site. As a result of the elevation of the dwelling on the lot it appears much higher and more prominent than properties that are level with the street front. It is proposed to add a new alfresco area inside the footprint of the existing building on the north - western side of the property. A lychgate (a roofed gate normally associated with a church), lift well, balcony, and extended garage are also proposed to be added on the eastern side of the dwelling. To the south a double storey extension is proposed to be added that comprises a laundry and bathroom on the ground floor and an ensuite and dressing room on the upper floor. There are also many internal changes that are proposed which have no planning implications.

#### Maximum Wall Height - Concealed Roof

The proposed development has walls that are up to 6.615m high. In accordance with the Residential Design Guidelines acceptable development clause 3.7.18.4.1.2 A2.4 the maximum height of the roof structure for a concealed roof is required to be 6.5m. In accordance with performance criteria 3.7.18.4.1.2 P1 additions and alterations are to be of a compatible, form, bulk, and scale to traditional development in the immediate locality for additional height to be supported.

Much of the dwelling is less than the maximum 6.5m height requirement but because the site slopes down from south to north there are sections that do exceed the maximum height. The variation in height above the maximum is minimal being only 0.115m higher than permitted under the acceptable development provisions. In this case there has been a desire to give the existing dwelling a more contemporary aesthetic by adding cladding to the exterior of the existing wall of the upper storey of the dwelling. Currently there are sloped walls in place on the upper floor and there is an intention to hide these using the cladding. The double storey addition to the south of the existing building is clad in similar materials to the rest of the building.