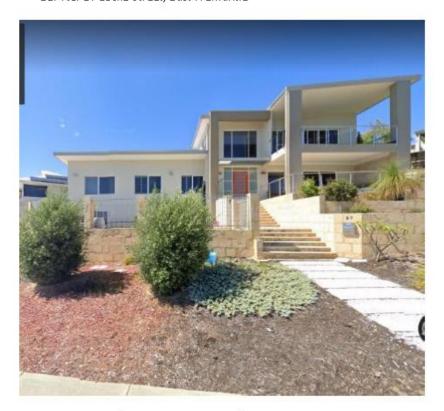

## 2 Surbiton Road - Photos

Page **16** of **107** 

Attachment -2

Page 18 of 107

Control Ventral Interests West States | States |

Page 20 of 107

Page 21 of 107

Planning Application

This development application proposes alterations and additions to an existing dwelling located at 2 (Lot 502) Surbiton Road East Fremantle. This property is not heritage listed. The dwelling is relatively large, being located over 3 levels and maximising use of the elevated and sloping site. As a result of the elevation of the dwelling on the lot it appears much higher and more prominent than properties that are level with the street front. It is proposed to add a new alfresco area inside the footprint of the existing building on the north - western side of the property. A lychgate (a roofed gate normally associated with a church), lift well, balcony, and extended garage are also proposed to be added on the eastern side of the dwelling. To the south a double storey extension is proposed to be added that comprises a laundry and bathroom on the ground floor and an ensuite and dressing room on the upper floor. There are also many internal changes that are proposed which have no planning implications.