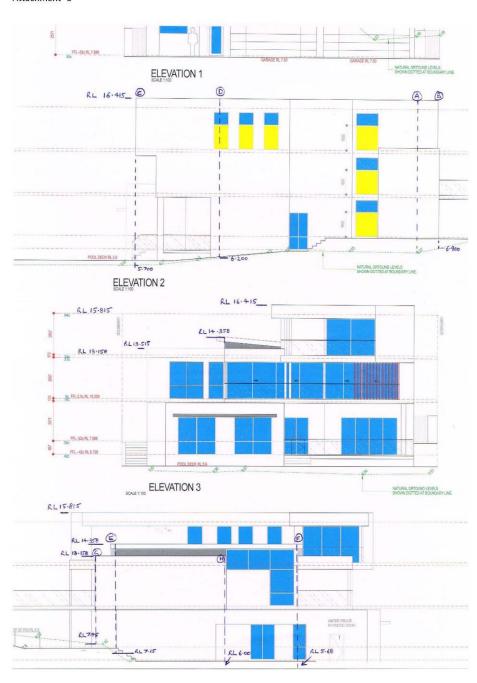

#### Maximum Wall Height - Concealed Roof

The proposed development has walls that are up to 6.615m high. In accordance with the Residential Design Guidelines acceptable development clause 3.7.18.4.1.2 A2.4 the maximum height of the roof structure for a concealed roof is required to be 6.5m. In accordance with performance criteria 3.7.18.4.1.2 P1 additions and alterations are to be of a compatible, form, bulk, and scale to traditional development in the immediate locality for additional height to be supported.

Much of the dwelling is less than the maximum 6.5m height requirement but because the site slopes down from south to north there are sections that do exceed the maximum height. The variation in height above the maximum is minimal being only 0.115m higher than permitted under the acceptable development provisions. In this case there has been a desire to give the existing dwelling a more contemporary aesthetic by adding cladding to the exterior of the existing wall of the upper storey of the dwelling. Currently there are sloped walls in place on the upper floor and there is an intention to hide these using the cladding. The double storey addition to the south of the existing building is clad in similar materials to the rest of the building.

#### Passive Surveillance

There was some concern that visual surveillance of the driveway is difficult from this property. There is minimal passive surveillance of the existing driveway and from habitable rooms, as the view corridor is blocked by the proposed lift shaft and no additional openings are proposed along the eastern wall above the garage. There is a new balcony that is being added to the eastern wall above the garage opening to modify what is currently a large blank wall and this does enable some direct surveillance of the driveway and garage. This is not strictly a variation to the Residential Design Codes as the wall is existing and technically the applicant and owner do not have to make a change to an existing wall.