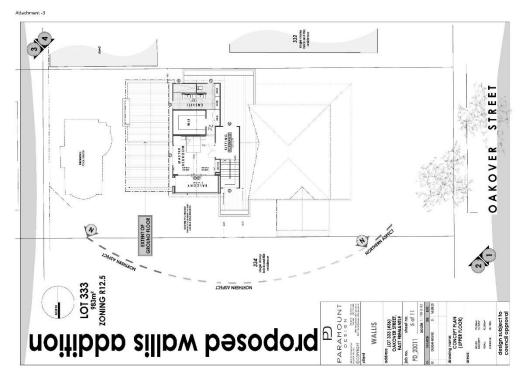

This development application proposes alterations and additions to an existing dwelling located at 2 (Lot 502) Surbiton Road East Fremantle. This property is not heritage listed. The dwelling is relatively large, being located over 3 levels and maximising use of the elevated and sloping site. As a result of the elevation of the dwelling on the lot it appears much higher and more prominent than properties that are level with the street front. It is proposed to add a new alfresco area inside the footprint of the existing building on the north - western side of the property. A lychgate (a roofed gate normally associated with a church), lift well, balcony, and extended garage are also proposed to be added on the eastern side of the dwelling. To the south a double storey extension is proposed to be added that comprises a laundry and bathroom on the ground floor and an ensuite and dressing room on the upper floor. There are also many internal changes that are proposed which have no planning implications.

The addition to the garage is such that a 4.5m setback to the boundary is maintained and there is still sufficient space for a vehicle to park in front of the garage. The lychgate is a lightweight structure. Although

it is set a long way forward on the lot, it is in alignment with the carport on the neighbouring property to the north

There is one variation that is requested to the requirements of the Residential Design Guidelines in relation to maximum wall height.