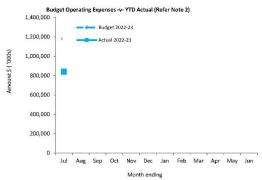

| Borrowings | Reserves                               | Preparation                               |
|----------------------|------------|----------------------------------------|-------------------------------------------|
| Principal repayments | \$0.0 K    | Reserves balance \$2.48 M              | Prepared by:                              |
| Interest expense     | \$0.0 K    | Interest earned \$0.0 K                | Reviewed by: Peter Kocian  Date Prepared: |
|                      |            | Refer to Note 5 - Cash Backed Reserves |                                           |

This information is to be read in conjunction with the accompanying Financial Statements and notes.

#### Town of East Fremantle Information Summary For the Period Ended 31 July 2022

















This information is to be read in conjunction with the accompanying Financial Statements and Notes.

# TOWN OF EAST FREMANTLE STATEMENT OF FINANCIAL ACTIVITY (By Nature or Type) For the Period Ended 31 July 2022

|                                                     | Note | Annual Budget -<br>Synergy | Current Budget | Amended<br>YTD<br>Budget<br>\$ | YTD<br>Actual<br>(b)<br>\$ | Var. \$<br>(b)-(a) | Var. %<br>(b)-(a)/(a) | Var.     |
|-----------------------------------------------------|------|----------------------------|----------------|--------------------------------|----------------------------|--------------------|-----------------------|----------|
| Opening Funding Surplus (Deficit)                   | 3    | 517,692                    | 517,692        | \$<br>517,692