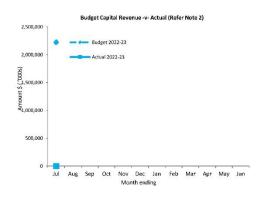

| Borrowings | Reserves                               | Preparation                               |
|----------------------|------------|----------------------------------------|-------------------------------------------|
| Principal repayments | \$0.0 K    | Reserves balance \$2.48 M              | Prepared by:                              |
| Interest expense     | \$0.0 K    | Interest earned \$0.0 K                | Reviewed by: Peter Kocian  Date Prepared: |
|                      |            | Refer to Note 5 - Cash Backed Reserves |                                           |

This information is to be read in conjunction with the accompanying Financial Statements and notes.

#### Town of East Fremantle Information Summary For the Period Ended 31 July 2022

















This information is to be read in conjunction with the accompanying Financial Statements and Notes.

# TOWN OF EAST FREMANTLE STATEMENT OF FINANCIAL ACTIVITY (By Nature or Type) For the Period Ended 31 July 2022

|                                                     | Note | Annual Budget -<br>Synergy | Current Budget | Amended<br>YTD<br>Budget<br>\$ | YTD<br>Actual<br>(b)<br>\$ | Var. \$<br>(b)-(a) | Var. %<br>(b)-(a)/(a) | Var.     |
|-----------------------------------------------------|------|----------------------------|----------------|--------------------------------|----------------------------|--------------------|-----------------------|----------|
| Opening Funding Surplus (Deficit)                   | 3    | 517,692                    | 517,692        | \$<br>517,692