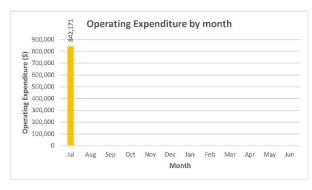

| Borrowings | Reserves                               | Preparation                               |
|----------------------|------------|----------------------------------------|-------------------------------------------|
| Principal repayments | \$0.0 K    | Reserves balance \$2.48 M              | Prepared by:                              |
| Interest expense     | \$0.0 K    | Interest earned \$0.0 K                | Reviewed by: Peter Kocian  Date Prepared: |
|                      |            | Refer to Note 5 - Cash Backed Reserves |                                           |

This information is to be read in conjunction with the accompanying Financial Statements and notes.

#### Town of East Fremantle Information Summary For the Period Ended 31 July 2022

















This information is to be read in conjunction with the accompanying Financial Statements and Notes.

# TOWN OF EAST FREMANTLE STATEMENT OF FINANCIAL ACTIVITY (By Nature or Type) For the Period Ended 31 July 2022

|                                                     | Note | Annual Budget -<br>Synergy | Current Budget | Amended<br>YTD<br>Budget<br>\$ | YTD<br>Actual<br>(b)<br>\$ | Var. \$<br>(b)-(a) | Var. %<br>(b)-(a)/(a) | Var.     |
|-----------------------------------------------------|------|----------------------------|----------------|--------------------------------|----------------------------|--------------------|-----------------------|----------|
| Opening Funding Surplus (Deficit)                   | 3    | 517,692                    | 517,692        | \$<br>517,692