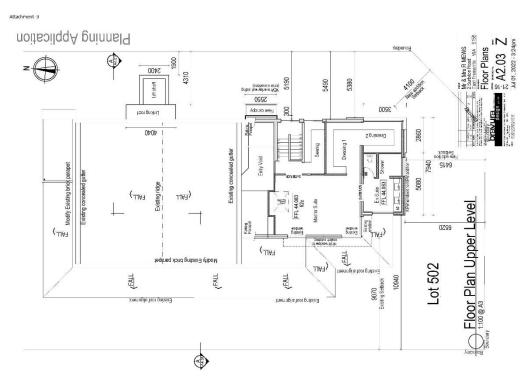

## PURPOSE

The purpose of this report is for Council to consider a development application for proposed alterations and additions at 2 (Lot 502) Surbiton Road, East Fremantle.

#### **EXECUTIVE SUMMARY**

This development application proposes alterations and additions at 2 (Lot 502) Surbiton Road, East Fremantle. The property is not on the Town's heritage survey or heritage list. The owners have chosen to retain the existing building with changes being undertaken across the dwelling. A double storey extension is being added to the south, an alfresco area is being installed within the existing roof area, a lift is being added in the east and a balcony and small entry gate (lychgate) is being added near the front entrance of the dwelling. The garage is being extended outwards to provide some additional length to the car bays. Significant internal changes are being undertaken, but these are not relevant from a planning perspective.

This development application proposes alterations and additions to an existing dwelling located at 2 (Lot 502) Surbiton Road East Fremantle. This property is not heritage listed. The dwelling is relatively large, being located over 3 levels and maximising use of the elevated and sloping site. As a result of the elevation of the dwelling on the lot it appears much higher and more prominent than properties that are level with the street front. It is proposed to add a new alfresco area inside the footprint of the existing building on the north - western side of the property. A lychgate (a roofed gate normally associated with a church), lift well, balcony, and extended garage are also proposed to be added on the eastern side of the dwelling. To the south a double storey extension is proposed to be added that comprises a laundry and bathroom on the ground floor and an ensuite and dressing room on the upper floor. There are also many internal changes that are proposed which have no planning implications.

#### Passive Surveillance

There was some concern that visual surveillance of the driveway is difficult from this property. There is minimal passive surveillance of the existing driveway and from habitable rooms, as the view corridor is blocked by the proposed lift shaft and no additional openings are proposed along the eastern wall above the garage. There is a new balcony that is being added to the eastern wall above the garage opening to modify what is currently a large blank wall and this does enable some direct surveillance of the driveway and garage. This is not strictly a variation to the Residential Design Codes as the wall is existing and technically the applicant and owner do not have to make a change to an existing wall.