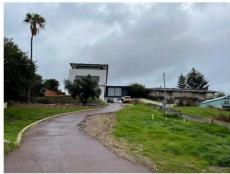

## 2 Surbiton Road - Photos

Page **16** of **107** 

Attachment -2

Page 18 of 107

Control Ventral Interests West States | States |

Page 20 of 107

Page 21 of 107

Planning Application

This development application proposes alterations and additions to an existing dwelling located at 2 (Lot 502) Surbiton Road East Fremantle. This property is not heritage listed. The dwelling is relatively large, being located over 3 levels and maximising use of the elevated and sloping site. As a result of the elevation of the dwelling on the lot it appears much higher and more prominent than properties that are level with the street front. It is proposed to add a new alfresco area inside the footprint of the existing building on the north - western side of the property. A lychgate (a roofed gate normally associated with a church), lift well, balcony, and extended garage are also proposed to be added on the eastern side of the dwelling. To the south a double storey extension is proposed to be added that comprises a laundry and bathroom on the ground floor and an ensuite and dressing room on the upper floor. There are also many internal changes that are proposed which have no planning implications.