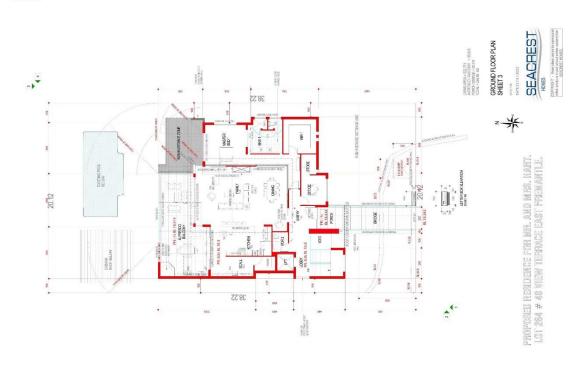

This development application proposes alterations and additions to an existing dwelling located at 2 (Lot 502) Surbiton Road East Fremantle. This property is not heritage listed. The dwelling is relatively large, being located over 3 levels and maximising use of the elevated and sloping site. As a result of the elevation of the dwelling on the lot it appears much higher and more prominent than properties that are level with the street front. It is proposed to add a new alfresco area inside the footprint of the existing building on the north - western side of the property. A lychgate (a roofed gate normally associated with a church), lift well, balcony, and extended garage are also proposed to be added on the eastern side of the dwelling. To the south a double storey extension is proposed to be added that comprises a laundry and bathroom on the ground floor and an ensuite and dressing room on the upper floor. There are also many internal changes that are proposed which have no planning implications.