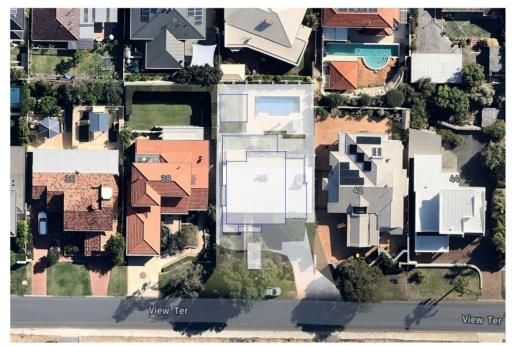

This development application proposes alterations and additions to an existing dwelling located at 2 (Lot 502) Surbiton Road East Fremantle. This property is not heritage listed. The dwelling is relatively large, being located over 3 levels and maximising use of the elevated and sloping site. As a result of the elevation of the dwelling on the lot it appears much higher and more prominent than properties that are level with the street front. It is proposed to add a new alfresco area inside the footprint of the existing building on the north - western side of the property. A lychgate (a roofed gate normally associated with a church), lift well, balcony, and extended garage are also proposed to be added on the eastern side of the dwelling. To the south a double storey extension is proposed to be added that comprises a laundry and bathroom on the ground floor and an ensuite and dressing room on the upper floor. There are also many internal changes that are proposed which have no planning implications.

#### Submissions from Advertising

There was concern from neighbouring property owners about issues relating to visual privacy and overlooking. After receiving submissions from advertising, the applicant and owner undertook actions to minimise impacts on neighbouring properties. The alfresco that was originally proposed and external to the existing building was removed in the amended plans and a new alfresco area was added within the footprint of the existing building and adjacent to the existing verandah area. As such the visual privacy concerns are not required to be measured as the alfresco area is further from the existing outdoor areas of the building and inside an existing outdoor living area. Note that the Town cannot impose increased visual privacy measures where existing development is already in place and has previously been approved. Likewise, the Town cannot refuse development that meets the deemed to comply requirements of the Residential Design Codes or impose requirements that are not considered as part of the assessment of residential development.