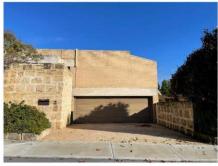

#### **EXECUTIVE SUMMARY**

This development application proposes alterations and additions at 2 (Lot 502) Surbiton Road, East Fremantle. The property is not on the Town's heritage survey or heritage list. The owners have chosen to retain the existing building with changes being undertaken across the dwelling. A double storey extension is being added to the south, an alfresco area is being installed within the existing roof area, a lift is being added in the east and a balcony and small entry gate (lychgate) is being added near the front entrance of the dwelling. The garage is being extended outwards to provide some additional length to the car bays. Significant internal changes are being undertaken, but these are not relevant from a planning perspective.

This development application proposes alterations and additions to an existing dwelling located at 2 (Lot 502) Surbiton Road East Fremantle. This property is not heritage listed. The dwelling is relatively large, being located over 3 levels and maximising use of the elevated and sloping site. As a result of the elevation of the dwelling on the lot it appears much higher and more prominent than properties that are level with the street front. It is proposed to add a new alfresco area inside the footprint of the existing building on the north - western side of the property. A lychgate (a roofed gate normally associated with a church), lift well, balcony, and extended garage are also proposed to be added on the eastern side of the dwelling. To the south a double storey extension is proposed to be added that comprises a laundry and bathroom on the ground floor and an ensuite and dressing room on the upper floor. There are also many internal changes that are proposed which have no planning implications.