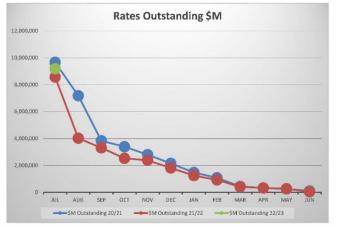

| 10,124,477   | East Fremantle Lawn & Tennis Club     |         |         |         |         | 18,000  |
| Less Collections to date                        | -1,205,405   | -10,079,617  |                                       |         |         |         |         |         |
|                                                 |              |              |                                       |         |         |         |         |         |
|                                                 |              |              |                                       |         |         |         |         |         |
| Net Rates Collectable                           | 9,184,916    | 44,860       | Total Receivables General Outstanding |         |         |         |         | 155,945 |





#### Amounts shown above include GST (where applicable)

| Control Account        | GL   | Balance |
|------------------------|------|---------|
| Sundry Debtors         | 104  | 88,820  |
| SSL - Current EFTC     | 114  |         |
| SSL - Non-Current EFTC | 1684 | 18,000  |
| Infringement Debtors   | 180  | 49,125  |
|                        |      | 155,945 |



#### Note 5: Cash Backed Reserves

|                                              |                 | Amended<br>Budget | Actual   | Amended<br>Budget | Actual       | Amended<br>Budget    | Actual               | Amended<br>Budget |                           |
|----------------------------------------------|-----------------|-------------------|----------|-------------------|--------------|----------------------|-------------