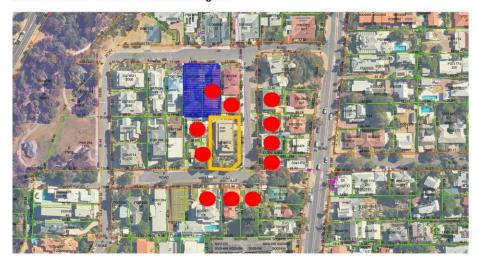

7 (as amended).
- e) Matters relating to dividing fences are subject to the Dividing Fences Act 1961.
- f) Trees on verges are the property of the Town of East Fremantle. They are not to be damaged, pruned or removed. Any actions which harm verge trees will result in the Town taking action against the owners/builders/contractors responsible for such actions. If there are concerns

CARRIED UNANIMOUSLY)

Note: As 4 Committee members voted in favour of the Reporting Officer's recommendation, pursuant to Council's decision regarding delegated decision making made on 21 June 2022, this application is deemed determined, on behalf of Council, under delegated authority.

REPORT ATTACHMENTS

Attachments start on the next page



## Attachment -1

## 2 Surbiton Road – Location and Advertising Plan





## Attachment -2

## 2 Surbiton Road - Photos









Page **16** of **107** 



Attachment -2













Page 18 of 107





Control Ventral Interests West States | States |

Page 20 of 107



Page 21 of 107



Planning Application

| Planning Application | Planning Application | Planning Application | Planning Application | Planning Application | Planning Application | Planning Application | Planning Application | Planning Application | Planning Application | Planning Application | Planning Application | Planning Application | Planning Application | Planning Application | Planning Application | Planning Application | Planning Application | Planning Application | Planning Application | Planning Application | Planning Application | Planning Application | Planning Application | Plann