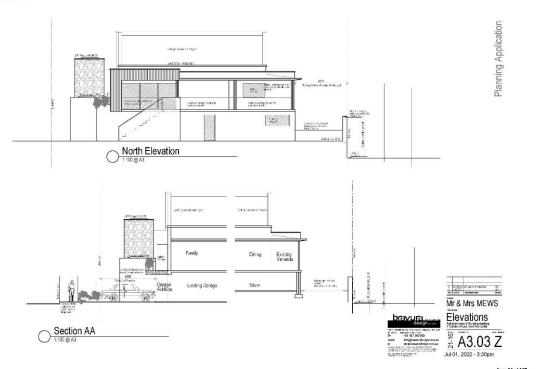

#### Maximum Wall Height - Concealed Roof

The proposed development has walls that are up to 6.615m high. In accordance with the Residential Design Guidelines acceptable development clause 3.7.18.4.1.2 A2.4 the maximum height of the roof structure for a concealed roof is required to be 6.5m. In accordance with performance criteria 3.7.18.4.1.2 P1 additions and alterations are to be of a compatible, form, bulk, and scale to traditional development in the immediate locality for additional height to be supported.

Much of the dwelling is less than the maximum 6.5m height requirement but because the site slopes down from south to north there are sections that do exceed the maximum height. The variation in height above the maximum is minimal being only 0.115m higher than permitted under the acceptable development provisions. In this case there has been a desire to give the existing dwelling a more contemporary aesthetic by adding cladding to the exterior of the existing wall of the upper storey of the dwelling. Currently there are sloped walls in place on the upper floor and there is an intention to hide these using the cladding. The double storey addition to the south of the existing building is clad in similar materials to the rest of the building.

#### Passive Surveillance

There was some concern that visual surveillance of the driveway is difficult from this property. There is minimal passive surveillance of the existing driveway and from habitable rooms, as the view corridor is blocked by the proposed lift shaft and no additional openings are proposed along the eastern wall above the garage. There is a new balcony that is being added to the eastern wall above the garage opening to modify what is currently a large blank wall and this does enable some direct surveillance of the driveway and garage. This is not strictly a variation to the Residential Design Codes as the wall is existing and technically the applicant and owner do not have to make a change to an existing wall.