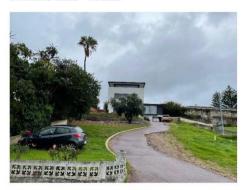

## 2 Surbiton Road - Photos

Page **16** of **107** 

Attachment -2

Page 18 of 107

Control Ventral Interests West States | States |

Page 20 of 107

Page 21 of 107

Planning Application

This development application proposes alterations and additions to an existing dwelling located at 2 (Lot 502) Surbiton Road East Fremantle. This property is not heritage listed. The dwelling is relatively large, being located over 3 levels and maximising use of the elevated and sloping site. As a result of the elevation of the dwelling on the lot it appears much higher and more prominent than properties that are level with the street front. It is proposed to add a new alfresco area inside the footprint of the existing building on the north - western side of the property. A lychgate (a roofed gate normally associated with a church), lift well, balcony, and extended garage are also proposed to be added on the eastern side of the dwelling. To the south a double storey extension is proposed to be added that comprises a laundry and bathroom on the ground floor and an ensuite and dressing room on the upper floor. There are also many internal changes that are proposed which have no planning implications.