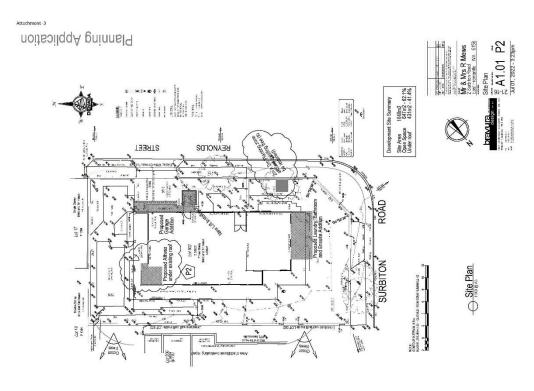

This development application proposes alterations and additions to an existing dwelling located at 2 (Lot 502) Surbiton Road East Fremantle. This property is not heritage listed. The dwelling is relatively large, being located over 3 levels and maximising use of the elevated and sloping site. As a result of the elevation of the dwelling on the lot it appears much higher and more prominent than properties that are level with the street front. It is proposed to add a new alfresco area inside the footprint of the existing building on the north - western side of the property. A lychgate (a roofed gate normally associated with a church), lift well, balcony, and extended garage are also proposed to be added on the eastern side of the dwelling. To the south a double storey extension is proposed to be added that comprises a laundry and bathroom on the ground floor and an ensuite and dressing room on the upper floor. There are also many internal changes that are proposed which have no planning implications.

The addition to the garage is such that a 4.5m setback to the boundary is maintained and there is still sufficient space for a vehicle to park in front of the garage. The lychgate is a lightweight structure. Although

it is set a long way forward on the lot, it is in alignment with the carport on the neighbouring property to the north

There is one variation that is requested to the requirements of the Residential Design Guidelines in relation to maximum wall height.