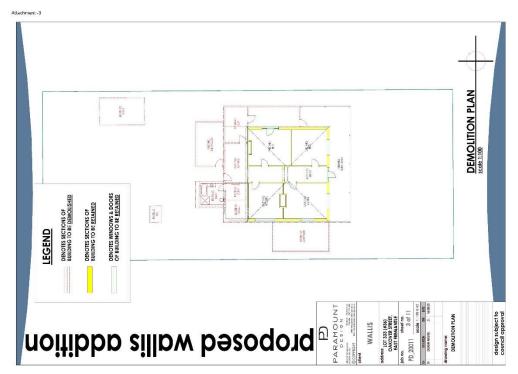

ed. Any actions which harm verge trees will result in the Town taking action against the owners/builders/contractors responsible for such actions. If there are concerns regarding trees owners/builders/contractors are asked to contact the Town to seek further advice.

(CARRIED UNANIMOUSLY)

Note: As 4 Committee members voted in favour of the Reporting Officer's recommendation, pursuant to Council's decision regarding delegated decision making made on 21 June 2022, this application is deemed determined, on behalf of Council, under delegated authority.





# REPORT ATTACHMENTS

Attachments start on the next page

# 36 Oakover Street - Location and Advertising Plan





# 36 Oakover Street - Photos









Attachment -2









Page 40 of 107



Page 61 of 107





Page **42** of **107** 



Page 43 of 107





Page 44 of 107



Page 45 of 107





Page **46** of **107** 



Page **47** of **107** 





Page 48 of 107



Page **49** of **107** 





Page 50 of 107



Page 51 of 107



Job No. 22159



36 Oakover Street, East Fremantle

Development Application

Heritage Impact Statement

Prepared for: Michael Wallis

July 2022

**Griffiths Architects** 





**Griffiths Architects** 



ABN 91 277 671 706
1/315 Rokeby Road, Subiaco
Western Australia 6008
Telephone 08 9381 1666
Facsimile 08 9381 1566
mail@griffithsarchitects.com.au
www.griffithsarchitects.com.au

Griffiths Architects is a leading architectural firm in Perth, Australia. Griffiths Architects was born out of a practice of which Philip Griffiths was a co-director for over 20 years.

The company emerged from a desi