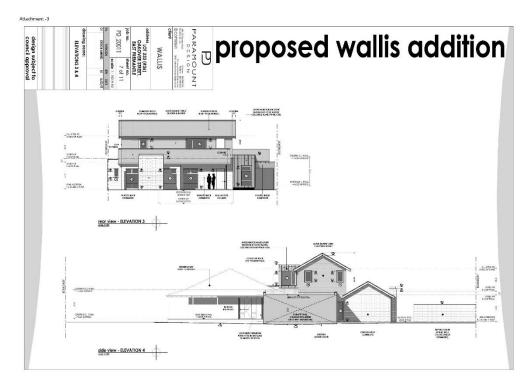

#### Passive Surveillance

There was some concern that visual surveillance of the driveway is difficult from this property. There is minimal passive surveillance of the existing driveway and from habitable rooms, as the view corridor is blocked by the proposed lift shaft and no additional openings are proposed along the eastern wall above the garage. There is a new balcony that is being added to the eastern wall above the garage opening to modify what is currently a large blank wall and this does enable some direct surveillance of the driveway and garage. This is not strictly a variation to the Residential Design Codes as the wall is existing and technically the applicant and owner do not have to make a change to an existing wall.