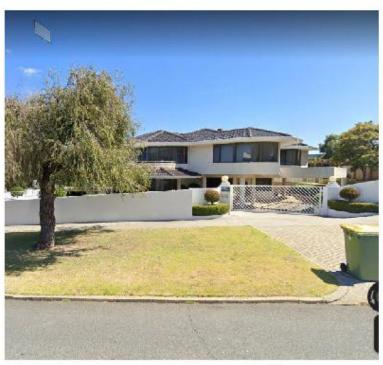

#### **Attachments**

- 1. Location and advertising plan
- 2. Photos
- 3. Plans submitted 4 July 2022
- 4. Community consultation checklist

#### **EXECUTIVE SUMMARY**

This development application proposes alterations and additions at 2 (Lot 502) Surbiton Road, East Fremantle. The property is not on the Town's heritage survey or heritage list. The owners have chosen to retain the existing building with changes being undertaken across the dwelling. A double storey extension is being added to the south, an alfresco area is being installed within the existing roof area, a lift is being added in the east and a balcony and small entry gate (lychgate) is being added near the front entrance of the dwelling. The garage is being extended outwards to provide some additional length to the car bays. Significant internal changes are being undertaken, but these are not relevant from a planning perspective.

## 2 Surbiton Road - Photos

Page **16** of **107** 

Attachment -2

Page 18 of 107

Control Ventral Interests West States | States |

Page 20 of 107

Page 21 of 107

Planning Application