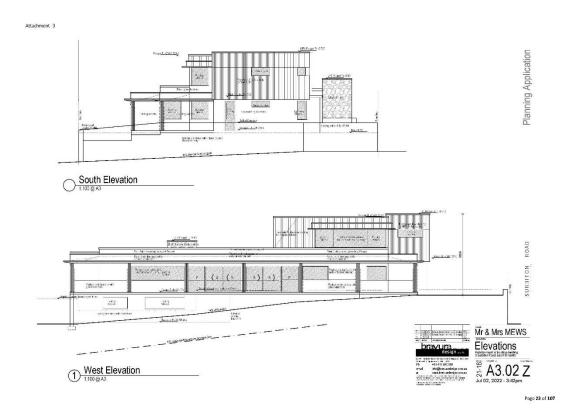

#### Maximum Wall Height - Concealed Roof

The proposed development has walls that are up to 6.615m high. In accordance with the Residential Design Guidelines acceptable development clause 3.7.18.4.1.2 A2.4 the maximum height of the roof structure for a concealed roof is required to be 6.5m. In accordance with performance criteria 3.7.18.4.1.2 P1 additions and alterations are to be of a compatible, form, bulk, and scale to traditional development in the immediate locality for additional height to be supported.

Much of the dwelling is less than the maximum 6.5m height requirement but because the site slopes down from south to north there are sections that do exceed the maximum height. The variation in height above the maximum is minimal being only 0.115m higher than permitted under the acceptable development provisions. In this case there has been a desire to give the existing dwelling a more contemporary aesthetic by adding cladding to the exterior of the existing wall of the upper storey of the dwelling. Currently there are sloped walls in place on the upper floor and there is an intention to hide these using the cladding. The double storey addition to the south of the existing building is clad in similar materials to the rest of the building.