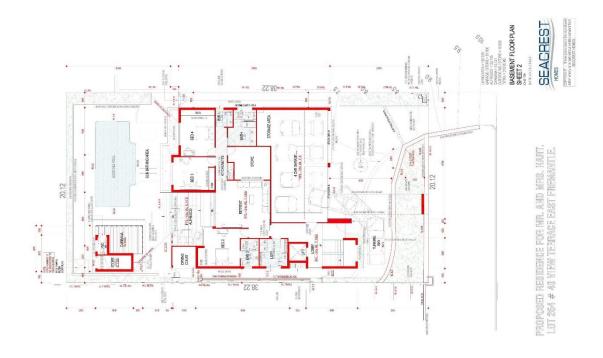

This development application proposes alterations and additions to an existing dwelling located at 2 (Lot 502) Surbiton Road East Fremantle. This property is not heritage listed. The dwelling is relatively large, being located over 3 levels and maximising use of the elevated and sloping site. As a result of the elevation of the dwelling on the lot it appears much higher and more prominent than properties that are level with the street front. It is proposed to add a new alfresco area inside the footprint of the existing building on the north - western side of the property. A lychgate (a roofed gate normally associated with a church), lift well, balcony, and extended garage are also proposed to be added on the eastern side of the dwelling. To the south a double storey extension is proposed to be added that comprises a laundry and bathroom on the ground floor and an ensuite and dressing room on the upper floor. There are also many internal changes that are proposed which have no planning implications.