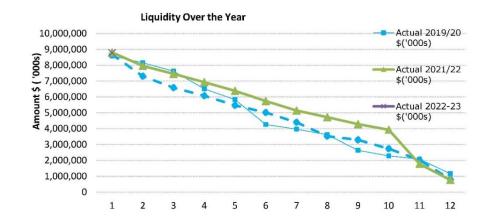

7              | 5,927       |
| Provisions                                        |      | (686,852)          | (687,867)   |
|                                                   |      | (4,081,221)        | (5,610,839) |
| Less: Restricted Cash - Reserves                  |      | (2,484,208)        | (2,484,208) |
| Less: Restricted Cash - Unspent Grants            |      | 0                  | 0           |
| Add: Current Loan Liability                       |      | 1,239              | 1,239       |
| Add: Contract Liabilities held in restricted cash |      | 0                  | 0           |
|                                                   |      | (2,482,969)        | (2,482,969) |
| Net Current Funding Position                      |      | 756,151            | 8,778,852   |



#### Note 3: Cash and Investments

|                                            |              |            |       | Total     | <b>Term Deposit</b> |                       |                  | Interest | Maturity  | Interest |
|--------------------------------------------|--------------|------------|-------|-----------|---------------------|-----------------------|------------------|----------|-----------|----------|
|                                            | Unrestricted | Restricted | Trust | Amount    | Reference           | Institution           | Risk Rating (LT) | Rate     | Date      | \$       |
|                                            | \$           | \$         | \$    | \$        |                     |                       |                  |          |