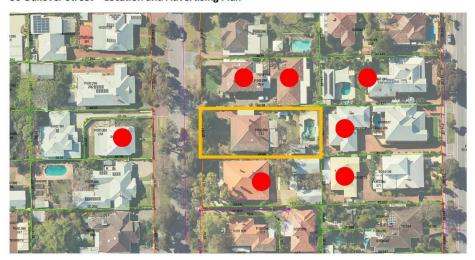

ences Act 1961.
- g) Trees on verges are the property of the Town of East Fremantle. They are not to be damaged, pruned or removed. Any actions which harm verge trees will result in the Town taking action against the owners/builders/contractors responsible for such actions. If there are concerns regarding trees owners/builders/contractors are asked to contact the Town to seek further advice.

(CARRIED UNANIMOUSLY)

Note: As 4 Committee members voted in favour of the Reporting Officer's recommendation, pursuant to Council's decision regarding delegated decision making made on 21 June 2022, this application is deemed determined, on behalf of Council, under delegated authority.





# REPORT ATTACHMENTS

Attachments start on the next page

# 36 Oakover Street - Location and Advertising Plan





# 36 Oakover Street - Photos









Attachment -2









Page 40 of 107



Page 61 of 107





Page **42** of **107** 



Page 43 of 107





Page 44 of 107



Page 45 of 107





Page **46** of **107** 



Page **47** of **107** 





Page 48 of 107



Page **49** of **107** 





Page 50 of 107



Page 51 of 107



Job No. 22159



36 Oakover Street, East Fremantle

Development Application

Heritage Impact Statement

Prepared for: Michael Wallis

July 2022

**Griffiths Architects** 





**Griffiths Architects** 



ABN 91 277 671 706
1/315 Rokeby Road, Subiaco
Western Australia 6008
Telephone 08 9381 1666
Facsimile 08 9381 1566
mail@griffithsarchitects.com.au
www.griffithsarchitects.com.au

Griffiths Architects is a leading architectural firm in Perth, Australia. Griffiths Archi