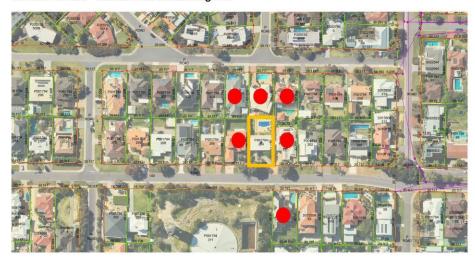

ures. Two copies of each dilapidation report should be lodged with Council and one copy should be given to the owner of any affected property.
- All noise levels produced by the construction of the development are to comply with the provisions of the Environmental Protection (Noise) Regulations 1997 (as amended).
- f) Matters relating to dividing fences are subject to the Dividing Fences Act 1961.

(CARRIED UNANIMOUSLY)

Note: As 4 Committee members voted in favour of the Reporting Officer's recommendation, pursuant to Council's decision regarding delegated decision making made on 21 June 2022, this application is deemed determined, on behalf of Council, under delegated authority.

REPORT ATTACHMENTS

Attachments start on the next page



# 40 View Terrace – Location and Advertising Plan





40 View Terrace - Site Photos



































Attachment -4



Overhead (overlaid) view for Proposed Residence Client: Hart Lot 264 (#40) View Terrace, East Fremantle 30/06/22







Streetview (left) for Proposed Residence Client: Hart Lot 264 (#40) View Terrace, East Fremantle 30/08/22 NOTE: THIS MANGLES AN ARTISTS AMPRISSION AND & FOR ILLUSTRATURE PURPOSES ONLY.



Attachment -



Streetview (right) for Proposed Residence Client: Hart Lot 264 (#40) View Terrace, East Fremantle 30/06/22





|                                        |                             |