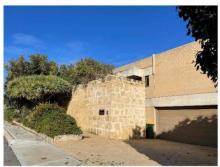

#### **EXECUTIVE SUMMARY**

This development application proposes alterations and additions at 2 (Lot 502) Surbiton Road, East Fremantle. The property is not on the Town's heritage survey or heritage list. The owners have chosen to retain the existing building with changes being undertaken across the dwelling. A double storey extension is being added to the south, an alfresco area is being installed within the existing roof area, a lift is being added in the east and a balcony and small entry gate (lychgate) is being added near the front entrance of the dwelling. The garage is being extended outwards to provide some additional length to the car bays. Significant internal changes are being undertaken, but these are not relevant from a planning perspective.

This development application proposes alterations and additions to an existing dwelling located at 2 (Lot 502) Surbiton Road East Fremantle. This property is not heritage listed. The dwelling is relatively large, being located over 3 levels and maximising use of the elevated and sloping site. As a result of the elevation of the dwelling on the lot it appears much higher and more prominent than properties that are level with the street front. It is proposed to add a new alfresco area inside the footprint of the existing building on the north - western side of the property. A lychgate (a roofed gate normally associated with a church), lift well, balcony, and extended garage are also proposed to be added on the eastern side of the dwelling. To the south a double storey extension is proposed to be added that comprises a laundry and bathroom on the ground floor and an ensuite and dressing room on the upper floor. There are also many internal changes that are proposed which have no planning implications.