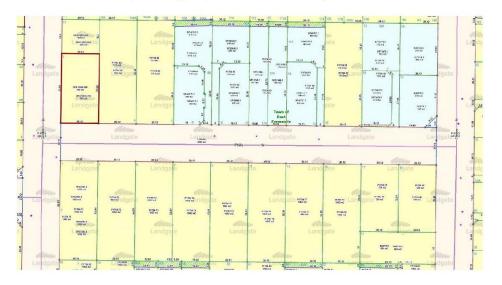

zes. It would be unlikely that the rezoning of No. 38 Locke Crescent would be supported on the basis that it is out of character with the surrounding developments. As detailed above and included in the Study Area Plan, six (6) properties in close proximity to the subject

lot have already been subdivided, including four (4) on Philip Street itself which are battle axe subdivisions that do not lend themselves to improving the streetscape, as proposed by these proposed subdivisions and development.



Other than the above properties that are located on the corner of streets, the streetscape of Philip Street is also characterised by existing subdivisions, particularly properties on the northern side of the street. Please refer to the below map showing properties that are already subdivided.



Figure 3 – Properties on Philip Street that have been subdivided

## 3. Future Development on the Subject Site

If the scheme amendment is supported, the owners intend to construct a two-storey dwelling on the  $368m^2$  site. Please refer to Figure 4 below for the proposed design of the future dwelling.

The layout of the future dwelling will be designed to address both Philip and Gordon Streets, by way of large windows and balconies, this will not only enhance the amenity of the existing street scape but also increase passive surveillance of both Philip and Gordon Streets. The two adjoining dwelling are designed to be consistent and to provide a high-quality street scape, that will include substantial vegetation and quality materials.



Figure 4 – Artist impression of the future devel