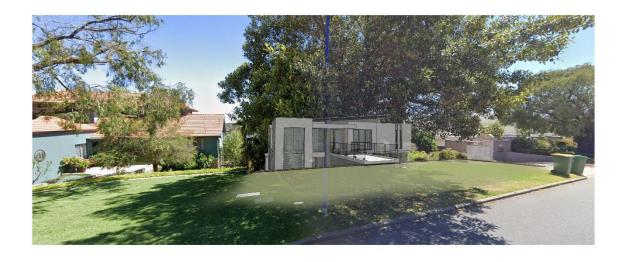

This development application proposes alterations and additions to an existing dwelling located at 2 (Lot 502) Surbiton Road East Fremantle. This property is not heritage listed. The dwelling is relatively large, being located over 3 levels and maximising use of the elevated and sloping site. As a result of the elevation of the dwelling on the lot it appears much higher and more prominent than properties that are level with the street front. It is proposed to add a new alfresco area inside the footprint of the existing building on the north - western side of the property. A lychgate (a roofed gate normally associated with a church), lift well, balcony, and extended garage are also proposed to be added on the eastern side of the dwelling. To the south a double storey extension is proposed to be added that comprises a laundry and bathroom on the ground floor and an ensuite and dressing room on the upper floor. There are also many internal changes that are proposed which have no planning implications.