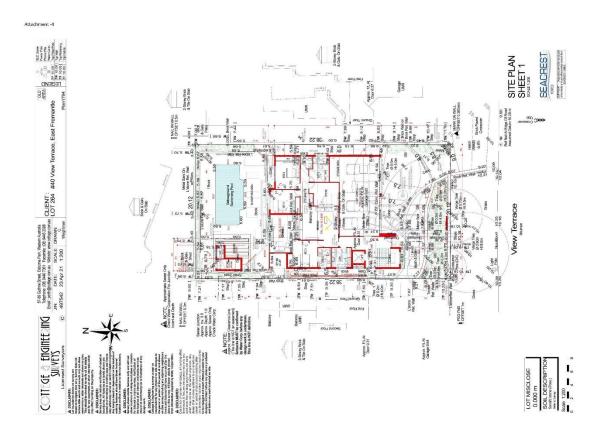

This development application proposes alterations and additions to an existing dwelling located at 2 (Lot 502) Surbiton Road East Fremantle. This property is not heritage listed. The dwelling is relatively large, being located over 3 levels and maximising use of the elevated and sloping site. As a result of the elevation of the dwelling on the lot it appears much higher and more prominent than properties that are level with the street front. It is proposed to add a new alfresco area inside the footprint of the existing building on the north - western side of the property. A lychgate (a roofed gate normally associated with a church), lift well, balcony, and extended garage are also proposed to be added on the eastern side of the dwelling. To the south a double storey extension is proposed to be added that comprises a laundry and bathroom on the ground floor and an ensuite and dressing room on the upper floor. There are also many internal changes that are proposed which have no planning implications.

The addition to the garage is such that a 4.5m setback to the boundary is maintained and there is still sufficient space for a vehicle to park in front of the garage. The lychgate is a lightweight structure. Although

it is set a long way forward on the lot, it is in alignment with the carport on the neighbouring property to the north

There is one variation that is requested to the requirements of the Residential Design Guidelines in relation to maximum wall height.