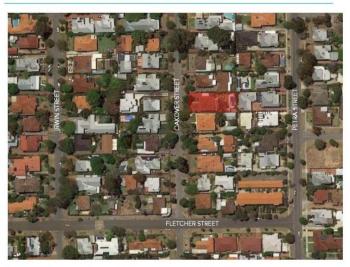

36 Oakover Street is conserved. The front of the house and the front four rooms are to be conserved with little modification, and the original tiled roof will be retained. Original door and window joinery is to remain also. The east verandah, currently concealed by a deteriorated sleepout, will be revealed by its removal.

The proposed 2 storey addition to the rear, is set off the rear of the existing house by a flat roofed linking section will ensure that the integrity of the existing roof can be retained.

The two-storey portion is set back sufficiently to reduce its potential impact, so that the proposed application considered as a whole produces an acceptable outcome.

Heritage Impact Statement | 36 Oakover Street, East Fremantle | July 2022



**Griffiths Architects** 



# Location



Figure 1 Location plan showing 36 Oakover Street in red. Google Maps 2021

# Heritage Listings

The place is listed on the following statutory heritage lists:

Town of East Fremantle Municipal Inventory: Management Category B 15 August 2006

Town of East Fremantle Scheme List 17 November 2015

The Town of East Fremantle describes Category B as:

Considerable heritage significance at a local level; places generally considered worthy of high level of protection, to be retained and appropriately conserved; provide strong encouragement to owners under the Town of East Fremantle Planning Scheme to conserve the significance of the place. A Heritage Assessment / Impact Statement to be required as corollary to any development application. Incentives to promote heritage conservation may be consid