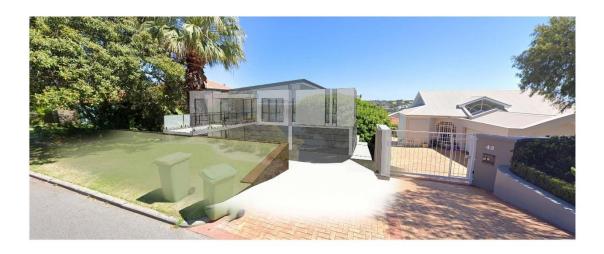

#### **EXECUTIVE SUMMARY**

This development application proposes alterations and additions at 2 (Lot 502) Surbiton Road, East Fremantle. The property is not on the Town's heritage survey or heritage list. The owners have chosen to retain the existing building with changes being undertaken across the dwelling. A double storey extension is being added to the south, an alfresco area is being installed within the existing roof area, a lift is being added in the east and a balcony and small entry gate (lychgate) is being added near the front entrance of the dwelling. The garage is being extended outwards to provide some additional length to the car bays. Significant internal changes are being undertaken, but these are not relevant from a planning perspective.

This development application proposes alterations and additions to an existing dwelling located at 2 (Lot 502) Surbiton Road East Fremantle. This property is not heritage listed. The dwelling is relatively large, being located over 3 levels and maximising use of the elevated and sloping site. As a result of the elevation of the dwelling on the lot it appears much higher and more prominent than properties that are level with the street front. It is proposed to add a new alfresco area inside the footprint of the existing building on the north - western side of the property. A lychgate (a roofed gate normally associated with a church), lift well, balcony, and extended garage are also proposed to be added on the eastern side of the dwelling. To the south a double storey extension is proposed to be added that comprises a laundry and bathroom on the ground floor and an ensuite and dressing room on the upper floor. There are also many internal changes that are proposed which have no planning implications.

#### Maximum Wall Height - Concealed Roof

The proposed development has walls that are up to 6.615m high. In accordance with the Residential Design Guidelines acceptable development clause 3.7.18.4.1.2 A2.4 the maximum height of the roof structure for a concealed roof is required to be 6.5m. In accordance with performance criteria 3.7.18.4.1.2 P1 additions and alterations are to be of a compatible, form, bulk, and scale to traditional development in the immediate locality for additional height to be supported.

Much of the dwelling is less than the maximum 6.5m height requirement but because the site slopes down from south to north there are sections that do exceed the maximum height. The variation in height above the maximum is minimal being only 0.115m higher than permitted under the acceptable development provisions. In this case there has been a desire to give the existing dwelling a more contemporary aesthetic by adding cladding to the exterior of the existing wall of the upper storey of the dwelling. Currently there are sloped walls in place on the upper floor and there is an intention to hide these using the cladding. The double storey addition to the south of the existing building is clad in similar materials to the rest of the building.