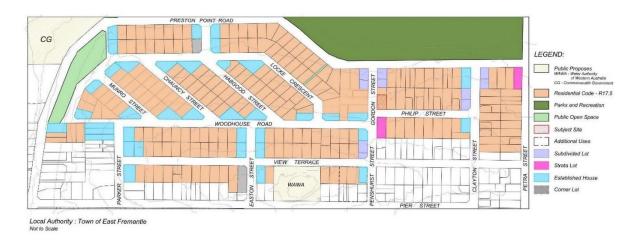

f heritage housing stock, hence there is no correlation to suggest that the subdivision of the subject site would encourage others to follow suit, particularly sites that contains dwellings with heritage significance.

There is still a large market that would prefer established family homes, however, this Scheme Amendment offers housing choices not common in the Town and it will assist to realise the Town's aim to provide for additional dwelling types for a changing population without the need to demolish the existing housing stock.

#### 2. The Site's Uniqueness

The subject site is unique. If subdivision approval was to be granted, this situation cannot be replicated by other properties within the vicinity. For the purpose of this Scheme Amendment, the following study area is provided.



Figure 2 – Study Area for the Scheme Amendment

The study area is largely defined by the area bound by Petra Street to the east, Preston Point Road to the west and north and View Terrace to the south. The properties that are studied in this area are all zoned R17.5.

Of the 45 corner properties in the study area, seven properties have already been subdivided, these includes:

#### 1. No. 179 Petra Street, East Fremantle



Two lot subdivision with lot sizes of 453m<sup>2</sup> and 545m<sup>2</sup>

2. No. 182 Preston Point Road and No. 70 Clayton Street, East Fremantle



Subdivision of two lots with lot sizes of 523m<sup>2</sup> and 445m<sup>2</sup>

3. No. 162 Preston Point Road and 13 Gordon Street, East Fremantle



Subdivision of two lots with lot sizes of  $538m^2$  and  $440m^2$