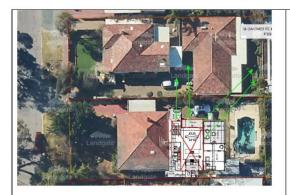

e wall and pillars at the front of the property). The boundary line also similarly cuts through the limestone wall at the rear of 34B which is not shown on sheet 2 of 7. In addition, sheet 4 of 7 (Elevation 1), that shows the boundary line off centre and to the left (north) for the pillar at the front of the drive appears inaccurate.

different materials than the original heritage dwelling. 5. The Town will not support a second crossover on the same property. 6. The Town will not support a carport in the proposed location. 7. The location of property boundaries can only be verified with a site survey completed by a licensed surveyor. It is recommended that if property boundaries are disputed then a licensed surveyor should be engaged to verify the location of the property boundaries.







#### Submission 3

Thank you for the opportunity to inspect the plans P40/22. Please find below our comments and concerns related to this proposal.

1. Heritage Streetscape

As 36 Oakover St is included in the East Fremantle Heritage List as a 'Category B Conservation Recommended' property, we are concerned that the streetscape of Oakover Street, and the Woodside Precinct should be retained.

Our particular concerns relate to:-

 $1.1\,{\mbox{The}}$  use of a selection of materials for the extension which will be out of keeping with this policy.

Example 1. The current original roof is tiled. Two different roofing materials are shown on the plan – Custom Orb Zinc Sheeting and ComClad sheeting, each of which appear to have a different profile. Consistent use of the same material for the r