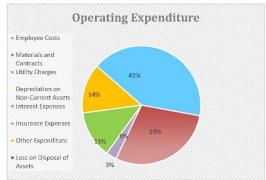

E                    | Borrowings | Reserves                               | Preparation                               |
|----------------------|------------|----------------------------------------|-------------------------------------------|
| Principal repayments | \$0.0 K    | Reserves balance \$2.48 M              | Prepared by:                              |
| Interest expense     | \$0.0 K    | Interest earned \$0.0 K                | Reviewed by: Peter Kocian  Date Prepared: |
|                      |            | Refer to Note 5 - Cash Backed Reserves |                                           |

This information is to be read in conjunction with the accompanying Financial Statements and notes.

#### Town of East Fremantle Information Summary For the Period Ended 31 July 2022

















This information is to be read in conjunction with the accompanying Financial Statements and Notes.

# TOWN OF EAST FREMANTLE STATEMENT OF FINANCIAL ACTIVITY (By Nature or Type) For the Period Ended 31 July 2022

|                                                     | Note | Annual Budget -<br>Synergy | Current Budget | Amended<br>YTD<br>Budget<br>\$ | YTD<br>Actual<br>(b)<br>\$ | Var. \$<br>(b)-(a) | Var. %<br>(b)-(a)/(a) | Var.     |
|-----------------------------------------------------|------|----------------------------|----------------|--------------------------------|----------------------------|--------------------|-----------------------|----------|
| Opening Funding Surplus (Deficit)                   | 3    | 517,692                    | 517,692        | \$<br>517,