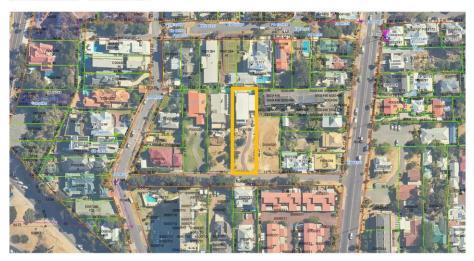

## 2 Surbiton Road – Location and Advertising Plan

#### BACKGROUND

| Zoning                | Residential R12.5 |
|-----------------------|-------------------|
| Site Area             | 1036m²            |
| Heritage              | Not applicable    |
| Fremantle Port Buffer | Area 3            |