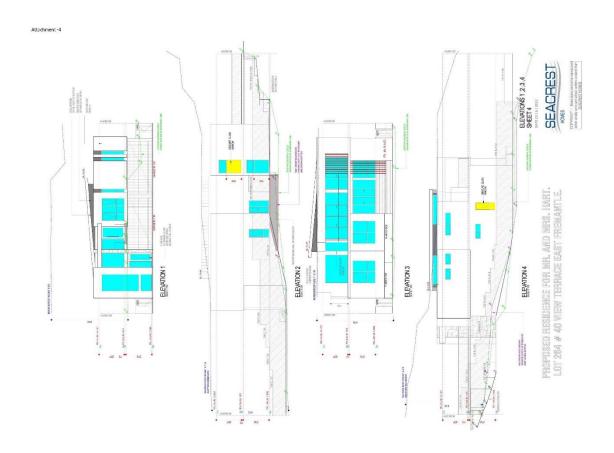

This development application proposes alterations and additions to an existing dwelling located at 2 (Lot 502) Surbiton Road East Fremantle. This property is not heritage listed. The dwelling is relatively large, being located over 3 levels and maximising use of the elevated and sloping site. As a result of the elevation of the dwelling on the lot it appears much higher and more prominent than properties that are level with the street front. It is proposed to add a new alfresco area inside the footprint of the existing building on the north - western side of the property. A lychgate (a roofed gate normally associated with a church), lift well, balcony, and extended garage are also proposed to be added on the eastern side of the dwelling. To the south a double storey extension is proposed to be added that comprises a laundry and bathroom on the ground floor and an ensuite and dressing room on the upper floor. There are also many internal changes that are proposed which have no planning implications.

#### Maximum Wall Height - Concealed Roof

The proposed development has walls that are up to 6.615m high. In accordance with the Residential Design Guidelines acceptable development clause 3.7.18.4.1.2 A2.4 the maximum height of the roof structure for a concealed roof is required to be 6.5m. In accordance with performance criteria 3.7.18.4.1.2 P1 additions and alterations are to be of a compatible, form, bulk, and scale to traditional development in the immediate locality for additional height to be supported.

Much of the dwelling is less than the maximum 6.5m height requirement but because the site slopes down from south to north there are sections that do exceed the maximum height. The variation in height above the maximum is minimal being only 0.115m higher than permitted under the acceptable development provisions. In this case there has been a desire to give the existing dwelling a more contemporary aesthetic by adding cladding to the exterior of the existing wall of the upper storey of the dwelling. Currently there are sloped walls in place on the upper floor and there is an intention to hide these using the cladding. The double storey addition to the south of the existing building is clad in similar materials to the rest of the building.