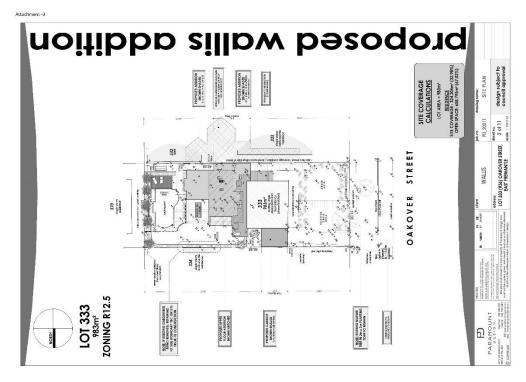

#### Residential Design Codes

| Design Element                                    | Required                                      | Proposed                                                              | Status |
|---------------------------------------------------|-----------------------------------------------|-----------------------------------------------------------------------|--------|
| Street Front Setback                              | Average of neighbouring properties            | Matches<br>setback of<br>neighbouring<br>property<br>west and<br>east | A      |
| Minor incursions                                  |                                               |                                                                       | N/A    |
| Lot Boundary Setbacks                             |                                               | 102                                                                   |        |
| No changes to balcony setbacks from amended plans |                                               |                                                                       | N/A    |
| Open Space                                        | 55%                                           | 62.1%                                                                 | Α      |
| Car Parking                                       | 2 car bays                                    | 2 car bays                                                            | Α      |
| Maximum wall height (concealed roof)              | 6.5m                                          | 6.615m                                                                | D      |
| Site Works                                        |                                               |                                                                       | N/A    |
| Visual Privacy                                    |                                               |                                                                       |        |
| No change from existing building footprint        |                                               |                                                                       | N/A    |
| Overshadowing                                     |                                               |                                                                       | N/A    |
| Landscaping                                       | 2m x 2m deep<br>planting zone &<br>shrub/tree | Indicated on plans                                                    | А      |
| Drainage                                          | To be conditioned                             |                                                                       |        |