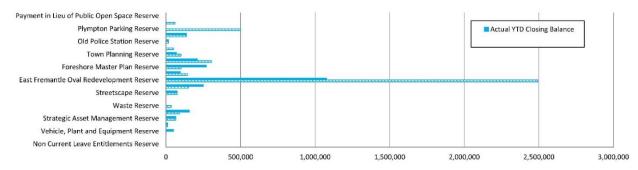

| 500,000           | 0                         |
| Strategic Waste Reserve                      | 0               | 0                 | (        | 60,000            |              |                      |                      | 60,000            | 0                         |
| Payment in Lieu of Public Open Space Reserve | 0               | 0                 | (        | 0                 |              | C                    | )                    | 0                 | 0                         |
|                                              | 2,484,208       | 30,000            | (        | 2,344,226         | 0            | (494,250)            | 0                    | 4,334,184         | 2,484,208                 |

#### Note 5 - Year To Date Reserve Balance to End of Year Estimate



#### Note 6: Rating Information

|                           |          |                         |                           | YTD Actual                   |              |               |               |              | Adopted      | Budget    |                  |
|---------------------------|----------|-------------------------|---------------------------|------------------------------|--------------|---------------|---------------|--------------|--------------|-----------|------------------|
| RATE TYPE                 | Rate in  | Number of<br>Properties | Opening<br>Rateable Value | Current<br>Rateable<br>Value | Rate Revenue | Interim Rates | Total Revenue | Rate Revenue | Interim Rate | Back Rate | Total<br>Revenue |
| Differential General Rate | \$       |