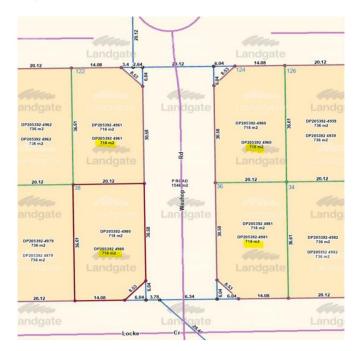

38 Locke Crescent is the only corner lot that does not have a substantial, recently constructed dwelling. Therefore, if No. 38 Locke Crescent was to be subdivided it would be out of character with the existing streetscape as the resultant lot sizes would be incomparable with the prevailing lot sizes. It would be unlikely that the rezoning of No. 38 Locke Crescent would be supported on the basis that it is out of character with the surrounding developments. As detailed above and included in the Study Area Plan, six (6) properties in close proximity to the subject

lot have already been subdivided, including four (4) on Philip Street itself which are battle axe subdivisions that do not lend themselves to improving the streetscape, as proposed by these proposed subdivisions and development.



Other than the above properties that are located on the corner of streets, the streetscape of Philip Street is also characterised by existing subdivisions, particularly properties on the northern side of the street. Please refer to the below map showing properties that are already subdivided.



Figure 3 – Properties on Philip Street that have been subdivided

## 3. Future Development on the Subject Site

If the scheme amendment is supported, the owners intend to construct a two-storey dwelling on the  $368m^2$  site. Please refer to Figure 4 below for the proposed design of the future dwelling.

The layout of the future dwelling will be designed to address both Philip and Gordon Streets, by way of large windows and balconies, this will not only enhance the amenity of the existing street