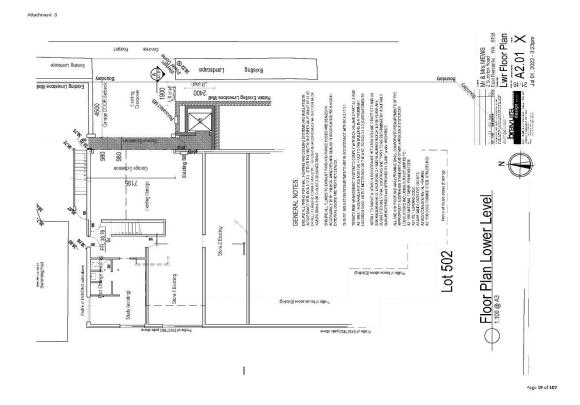

## PURPOSE

The purpose of this report is for Council to consider a development application for proposed alterations and additions at 2 (Lot 502) Surbiton Road, East Fremantle.

#### **EXECUTIVE SUMMARY**

This development application proposes alterations and additions at 2 (Lot 502) Surbiton Road, East Fremantle. The property is not on the Town's heritage survey or heritage list. The owners have chosen to retain the existing building with changes being undertaken across the dwelling. A double storey extension is being added to the south, an alfresco area is being installed within the existing roof area, a lift is being added in the east and a balcony and small entry gate (lychgate) is being added near the front entrance of the dwelling. The garage is being extended outwards to provide some additional length to the car bays. Significant internal changes are being undertaken, but these are not relevant from a planning perspective.

This development application proposes alterations and additions to an existing dwelling located at 2 (Lot 502) Surbiton Road East Fremantle. This property is not heritage listed. The dwelling is relatively large, being located over 3 levels and maximising use of the elevated and sloping site. As a result of the elevation of the dwelling on the lot it appears much higher and more prominent than properties that are level with the street front. It is proposed to add a new alfresco area inside the footprint of the existing building on the north - western side of the property. A lychgate (a roofed gate normally associated with a church), lift well, balcony, and extended garage are also proposed to be added on the eastern side of the dwelling. To the south a double storey extension is proposed to be added that comprises a laundry and bathroom on the ground floor and an ensuite and dressing room on the upper floor. There are also many internal changes that are proposed which have no planning implications.

The addition to the garage is such that a 4.5m setback to the boundary is maintained and there is still sufficient space for a vehicle to park in front of the garage. The lychgate is a lightweight structure. Although

it is set a long way forward on the lot, it is in alignment with the carport on the neighbouring property to the north

There is one variation that is requested to the requirements of the Residential Design Guidelines in relation to maximum wall height.