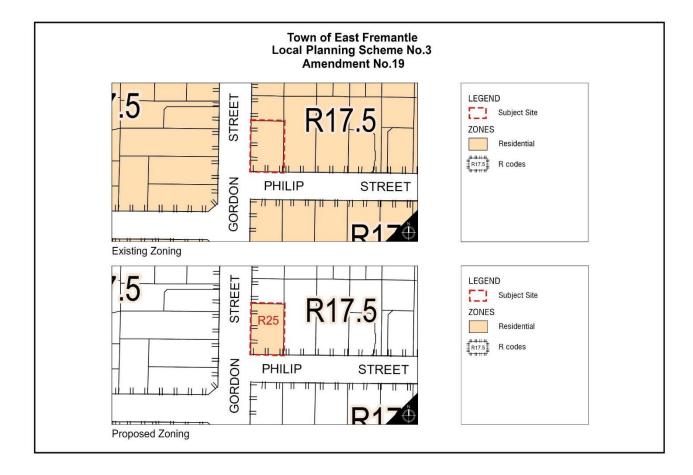

| DATE                                                       |
|                                                                                                                                                                                                                  | MINISTER FOR PLANNING                                      |
| ·                                                                                                                                                                                                                |                                                            |





# 14 REPORTS – FINANCE

Reports start on the next page



# 14.1 MONTHLY FINANCIAL REPORT - JULY 2022

Report Reference Number OCR-1239

Prepared by Peter Kocian, Executive Manager Corporate Services

**Supervised by** Gary Tuffin, Chief Executive Officer

Meeting date Tuesday, 16 August 2022

**Voting requirements** Part 3 of the Officer's Recommendation requires an Absolute

Majority

Documents tabled Nil

**Attachments** 

1. Statement of Financial Activity – July 2022

# **PURPOSE**

The purpose of this report is to present to Council the Monthly Financial Report (containing the Statement of Financial Activity by Nature and Type) for the month ended 31 July 2022. The Capital Works report has been incorporated into the workbook.

### **EXECUTIVE SUMMARY**

A Monthly Financial Report