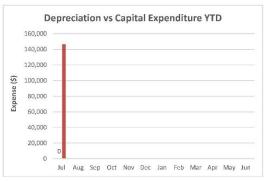

| Borrowings | Reserves                               | Preparation                               |
|----------------------|------------|----------------------------------------|-------------------------------------------|
| Principal repayments | \$0.0 K    | Reserves balance \$2.48 M              | Prepared by:                              |
| Interest expense     | \$0.0 K    | Interest earned \$0.0 K                | Reviewed by: Peter Kocian  Date Prepared: |
|                      |            | Refer to Note 5 - Cash Backed Reserves |                                           |

This information is to be read in conjunction with the accompanying Financial Statements and notes.

#### Town of East Fremantle Information Summary For the Period Ended 31 July 2022

















This information is to be read in conjunction with the accompanying Financial Statements and Notes.

# TOWN OF EAST FREMANTLE STATEMENT OF FINANCIAL ACTIVITY (By Nature or Type) For the Period Ended 31 July 2022

|                                                     | Note | Annual Budget -<br>Synergy | Current Budget | Amended<br>YTD<br>Budget<br>\$ | YTD<br>Actual<br>(b)<br>\$ | Var. \$<br>(b)-(a) | Var. %<br>(b)-(a)/(a) | Var.     |
|-----------------------------------------------------|------|----------------------------|----------------|--------------------------------|----------------------------|--------------------|-----------------------|----------|
| Opening Funding Surplus (Deficit)                   | 3    | 517,692                    | 517,692        | \$<br>517,692