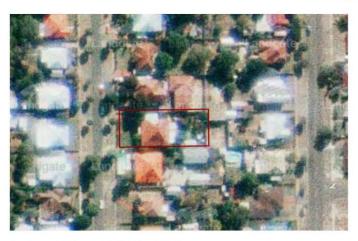

distinguishing the area from the small worker's cottages of Plympton. The Inter-War Californian Bungalow style residence is also represented in Woodside. The Woodside Precinct remains largely intact in terms of original housing with little infill subdivision or replacement housing.

There is no specific information on the house



Figure 2 Sewer plan 1928. SROWA\_series634\_cons4156\_item2141

The 1928 Sewer Plan shows the house with a return verandah along the south side, a rear verandah with a part weather board enclosure at the south end and a kitchen at the north end, two tank stands, a weatherboard laundry and earth closet.

The earliest clear aerial photograph is dated 1983 and shows the present garage on the north and the existing additions east of the original verandah line.







Figure 3 Aerial photograph c1983. Landgate July 2022

#### Brief Physical Description

The following physical description is drawn from the Town of East Fremantle Heritage Inventory entry:

Interwa

Bungalow w Federation / Regency

Influences

No 36 Oakover Street is a single storey house constructed in brick with a hipped tiled roof. It is a very fine expression of the Inter-War Bungalow style. It is asymmetrically composed with a full width return broken back roofed verandah. The verandah is supported on turned timber posts with post brackets. There is a central door and hopper light flanked by sidelight and sets of casement windows. The windows have decorative sills. The roofscape features a rendered chimney.

The place retains its form and most of its details. There are additions to