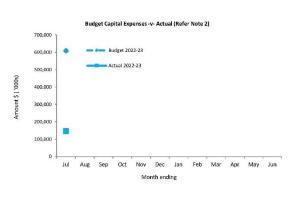

| Borrowings | Reserves                               | Preparation                               |
|----------------------|------------|----------------------------------------|-------------------------------------------|
| Principal repayments | \$0.0 K    | Reserves balance \$2.48 M              | Prepared by:                              |
| Interest expense     | \$0.0 K    | Interest earned \$0.0 K                | Reviewed by: Peter Kocian  Date Prepared: |
|                      |            | Refer to Note 5 - Cash Backed Reserves |                                           |

This information is to be read in conjunction with the accompanying Financial Statements and notes.

#### Town of East Fremantle Information Summary For the Period Ended 31 July 2022

















This information is to be read in conjunction with the accompanying Financial Statements and Notes.

# TOWN OF EAST FREMANTLE STATEMENT OF FINANCIAL ACTIVITY (By Nature or Type) For the Period Ended 31 July 2022

|                                                     | Note | Annual Budget -<br>Synergy | Current Budget | Amended<br>YTD<br>Budget<br>\$ | YTD<br>Actual<br>(b)<br>\$ | Var. \$<br>(b)-(a) | Var. %<br>(b)-(a)/(a) | Var.     |
|-----------------------------------------------------|------|----------------------------|----------------|--------------------------------|----------------------------|--------------------|-----------------------|----------|
| Opening Funding Surplus (Deficit)                   | 3    | 517,692                    | 517,692        | \$<br>517,692