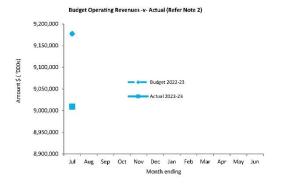

| Borrowings | Reserves                               | Preparation                               |
|----------------------|------------|----------------------------------------|-------------------------------------------|
| Principal repayments | \$0.0 K    | Reserves balance \$2.48 M              | Prepared by:                              |
| Interest expense     | \$0.0 K    | Interest earned \$0.0 K                | Reviewed by: Peter Kocian  Date Prepared: |
|                      |            | Refer to Note 5 - Cash Backed Reserves |                                           |

This information is to be read in conjunction with the accompanying Financial Statements and notes.

#### Town of East Fremantle Information Summary For the Period Ended 31 July 2022

















This information is to be read in conjunction with the accompanying Financial Statements and Notes.

# TOWN OF EAST FREMANTLE STATEMENT OF FINANCIAL ACTIVITY (By Nature or Type) For the Period Ended 31 July 2022

|                                                     | Note | Annual Budget -<br>Synergy | Current Budget | Amended<br>YTD<br>Budget<br>\$ | YTD<br>Actual<br>(b)<br>\$ | Var. \$<br>(b)-(a) | Var. %<br>(b)-(a)/(a) | Var.     |
|-----------------------------------------------------|------|----------------------------|----------------|--------------------------------|----------------------------|--------------------|-----------------------|----------|
| Opening Funding Surplus (Deficit)                   | 3    | 517,692                    | 517,692        | \$<br>517,69