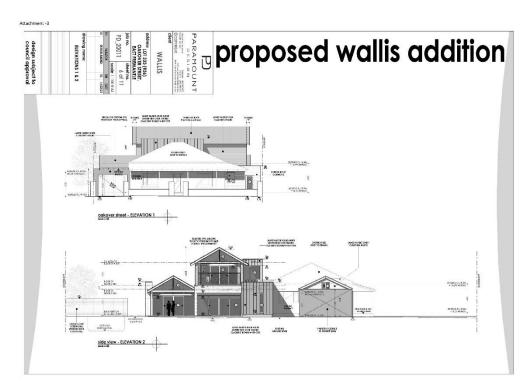

#### Maximum Wall Height - Concealed Roof

The proposed development has walls that are up to 6.615m high. In accordance with the Residential Design Guidelines acceptable development clause 3.7.18.4.1.2 A2.4 the maximum height of the roof structure for a concealed roof is required to be 6.5m. In accordance with performance criteria 3.7.18.4.1.2 P1 additions and alterations are to be of a compatible, form, bulk, and scale to traditional development in the immediate locality for additional height to be supported.

Much of the dwelling is less than the maximum 6.5m height requirement but because the site slopes down from south to north there are sections that do exceed the maximum height. The variation in height above the maximum is minimal being only 0.115m higher than permitted under the acceptable development provisions. In this case there has been a desire to give the existing dwelling a more contemporary aesthetic by adding cladding to the exterior of the existing wall of the upper storey of the dwelling. Currently there are sloped walls in place on the upper floor and there is an intention to hide these using the cladding. The double storey addition to the south of the existing building is clad in similar materials to the rest of the building.