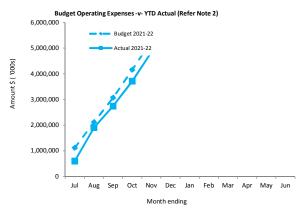

#### Comment

This report presents the Statement of Financial Activity for the period 30 November 2021. The following is a summary of headline numbers from the attached financial reports:

|                           | Original Budget | YTD Budget  | November Actuals |
|---------------------------|-----------------|-------------|------------------|
| Opening Surplus           | 689,520         | 576,249     | 576,249          |
| Operating Revenue         | 11,022,229      | 9,722,450   | 9,738,799        |
| Operating Expenditure     | (12,194,573)    | (5,279,673) | (4,847,680)      |
| Capital Expenditure       | (16,495,464)    | (657,817)   | (269,568)        |
| Capital Income            | 10,558,322      | 145,122     | 145,122          |
| Financing Activities      | 3,997,729       | (180,800)   | (15,289)         |
| Non-Cash Items            | 2,422,237       | 1,071,324   | 1,058,511        |
| Closing Surplus/(Deficit) | 0               | 5,396,855   | 6,386,144        |
| Unrestricted Cash         |                 |             | 6,528,460        |
| Restricted Cash           |                 |             | 1,262,124        |