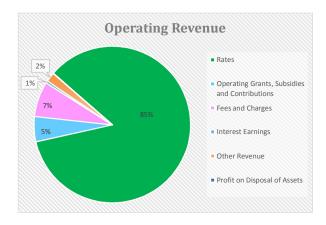

#### Comment

This report presents the Statement of Financial Activity for the period 30 November 2021. The following is a summary of headline numbers from the attached financial reports:

|                           | Original Budget | YTD Budget  | November Actuals |
|---------------------------|-----------------|-------------|------------------|
| Opening Surplus           | 689,520         | 576,249     | 576,249          |
| Operating Revenue         | 11,022,229      | 9,722,450   | 9,738,799        |
| Operating Expenditure     | (12,194,573)    | (5,279,673) | (4,847,680)      |
| Capital Expenditure       | (16,495,464)    | (657,817)   | (269,568)        |
| Capital Income            | 10,558,322      | 145,122     | 145,122          |
| Financing Activities      | 3,997,729       | (180,800)   | (15,289)         |
| Non-Cash Items            | 2,422,237       | 1,071,324   | 1,058,511        |
| Closing Surplus/(Deficit) | 0               | 5,396,855   | 6,386,144        |
| Unrestricted Cash         |                 |             | 6,528,460        |
| Restricted Cash           |                 |             | 1,262,124        |