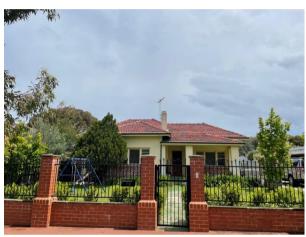

## 13.1.1 Fortescue Street No 79 (Lot 139) Proposed alterations and additions

Owner Ben & Erin Wilde
Applicant Ben Wilde
File ref P86/21

Prepared by James Bannerman Planning Officer

**Supervised by** Andrew Malone, Executive Manager Regulatory Services

Meeting date14 December 2021Voting requirementsSimple Majority

Documents tabled Nil

Attachments 1. Location plan

2. Site photos

3. Plans date stamped 22 October 2021

#### **Executive Summary**

This development application proposes alterations and additions at 79 Fortescue Street, East Fremantle. There is an existing dwelling on site which is not heritage listed. A scullery, dining room, 2 bathrooms, 3 bedrooms, an alfresco, a garage and a carport are proposed to be added to the dwelling. An existing rear section of the dwelling is to be demolished.