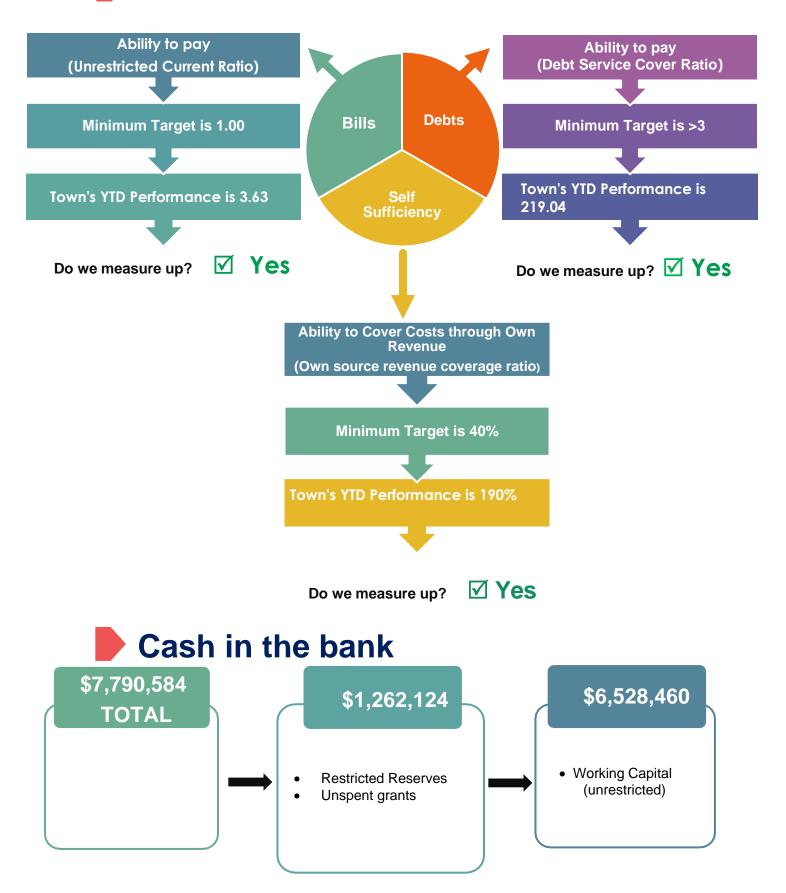

#### Comment

This report presents the Statement of Financial Activity for the period 30 November 2021. The following is a summary of headline numbers from the attached financial reports:

|                           | Original Budget | YTD Budget  | November Actuals |
|---------------------------|-----------------|-------------|------------------|
| Opening Surplus           | 689,520         | 576,249     | 576,249          |
| Operating Revenue         | 11,022,229      | 9,722,450   | 9,738,799        |
| Operating Expenditure     | (12,194,573)    | (5,279,673) | (4,847,680)      |
| Capital Expenditure       | (16,495,464)    | (657,817)   | (269,568)        |
| Capital Income            | 10,558,322      | 145,122     | 145,122          |
| Financing Activities      | 3,997,729       | (180,800)   | (15,289)         |
| Non-Cash Items            | 2,422,237       | 1,071,324   | 1,058,511        |
| Closing Surplus/(Deficit) | 0               | 5,396,855   | 6,386,144        |
| Unrestricted Cash         |                 |             | 6,528,460        |
| Restricted Cash           |                 |             | 1,262,124        |

- The Capital Works Report is provided as Attachment 2 and includes actual expenditure as at **30 November 2021**. The full year capital works budget (amended) has been 1.6% expended with \$269,568 in actual expenditure.
- Rates were levied in the month of July with rate notices issued 19 July. At the end of November 76.46% of rates levied (including arrears and excluding prepayments) have been receipted. The due date for payment of rates including the election of instalments was the 23 of August. As at 30 November, 1,245 assessments were on instalments, which represents 36% of all rateable properties. Of the \$2.38m rates outstanding, instalments account for approximately \$1.98m (83%). The remaining \$400k (17%) outstanding is made up of properties who are in debt recovery action or to be sent to debt recovery (5%), properties subject to rebates who have the full year to pay (8%) or on payment arrangements (4%). Final demands were issued on 12 October, with a due date of 19 October. The Town has provided a listing of outstanding accounts to an external debt recovery agent. They issued notice to commence legal action letters on 26 November 2021, with a due date of 10 December 2021.
- As at 30 November 2021, the Town is holding unspent grants of \$139,054 as restricted cash, with a corresponding contract liability on the balance sheet. As the Town performs its obligations in the grant agreements, grant income will be recognised, and the contract liability reduced. This will move the unspent grants restricted cash to unrestricted municipal cash. At 1 July 2021, the balance of unspent grants was \$316,844, during November, the Town has recognised \$177,789 of the unspent grant liability as income.
- The Annual Financial Report (AFR) is to be given audit clearance and sign off on 10 December 2021. The Rate Setting Statement in the AFR confirms a closing surplus of \$576,249. The current budget includes an opening surplus position of \$591,172, the \$15k decrease is due to end of financial year accounting entries processed.