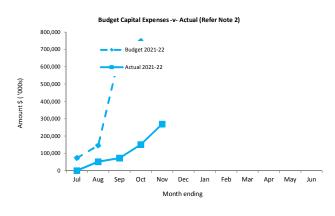

- The Capital Works Report is provided as Attachment 2 and includes actual expenditure as at **30 November 2021**. The full year capital works budget (amended) has been 1.6% expended with \$269,568 in actual expenditure.
- Rates were levied in the month of July with rate notices issued 19 July. At the end of November 76.46% of rates levied (including arrears and excluding prepayments) have been receipted. The due date for payment of rates including the election of instalments was the 23 of August. As at 30 November, 1,245 assessments were on instalments, which represents 36% of all rateable properties. Of the \$2.38m rates outstanding, instalments account for approximately \$1.98m (83%). The remaining \$400k (17%) outstanding is made up of properties who are in debt recovery action or to be sent to debt recovery (5%), properties subject to rebates who have the full year to pay (8%) or on payment arrangements (4%). Final demands were issued on 12 October, with a due date of 19 October. The Town has provided a listing of outstanding accounts to an external debt recovery agent. They issued notice to commence legal action letters on 26 November 2021, with a due date of 10 December 2021.
- As at 30 November 2021, the Town is holding unspent grants of \$139,054 as restricted cash, with a corresponding contract liability on the balance sheet. As the Town performs its obligations in the grant agreements, grant income will be recognised, and the contract liability reduced. This will move the unspent grants restricted cash to unrestricted municipal cash. At 1 July 2021, the balance of unspent grants was \$316,844, during November, the Town has recognised \$177,789 of the unspent grant liability as income.
- The Annual Financial Report (AFR) is to be given audit clearance and sign off on 10 December 2021. The Rate Setting Statement in the AFR confirms a closing surplus of \$576,249. The current budget includes an opening surplus position of \$591,172, the \$15k decrease is due to end of financial year accounting entries processed.