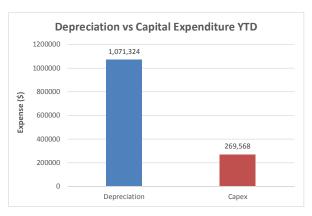

#### Comment

This report presents the Statement of Financial Activity for the period 30 November 2021. The following is a summary of headline numbers from the attached financial reports:

|                           | Original Budget | YTD Budget  | November Actuals |
|---------------------------|-----------------|-------------|------------------|
| Opening Surplus           | 689,520         | 576,249     | 576,249          |
| Operating Revenue         | 11,022,229      | 9,722,450   | 9,738,799        |
| Operating Expenditure     | (12,194,573)    | (5,279,673) | (4,847,680)      |
| Capital Expenditure       | (16,495,464)    | (657,817)   | (269,568)        |
| Capital Income            | 10,558,322      | 145,122     | 145,122          |
| Financing Activities      | 3,997,729       | (180,800)   | (15,289)         |
| Non-Cash Items            | 2,422,237       | 1,071,324   | 1,058,511        |
| Closing Surplus/(Deficit) | 0               | 5,396,855   | 6,386,144        |
| Unrestricted Cash         |                 |             | 6,528,460        |
| Restricted Cash           |                 |             | 1,262,124        |

- The Capital Works Report is provided as Attachment 2 and includes actual expenditure as at **30 November 2021**. The full year capital works budget (amended) has been 1.6% expended with \$269,568 in actual expenditure.
- Rates were levied in the month of July with rate notices issued 19 July. At the end of November 76.46% of rates levied (including arrears and excluding prepayments) have been receipted. The due date for payment of rates including the election of instalments was the 23 of August. As at 30 November, 1,245 assessments were on instalments, which represents 36% of all rateable properties. Of the \$2.38m rates outstanding, instalments account for approximately \$1.98m (83%). The remaining \$400k (17%) outstanding is made up of properties who are in debt recovery action or to be sent to debt recovery (5%), properties subject to rebates who have the full year to pay (8%) or on payment arrangements (4%). Final demands were issued on 12 October, with a due date of 19 October. The Town has provided a listing of outstanding accounts to an external debt recovery agent. They issued notice to commence legal action letters on 26 November 2021, with a due date of 10 December 2021.
- As at 30 November 2021, the Town is holding unspent grants of \$139,054 as restricted cash, with a corresponding contract liability on the balance sheet. As the Town performs its obligations in the grant agreements, grant income will be recognised, and the contract liability reduced. This will move the unspent grants restricted cash to unrestricted municipal cash. At 1 July 2021, the balance of unspent grants was \$316,844, during November, the Town has recognised \$177,789 of the unspent grant liability as income.
- The Annual Financial Report (AFR) is to be given audit clearance and sign off on 10 December 2021. The Rate Setting Statement in the AFR confirms a closing surplus of \$576,249. The current budget includes an opening surplus position of \$591,172, the \$15k decrease is due to end of financial year accounting entries processed.