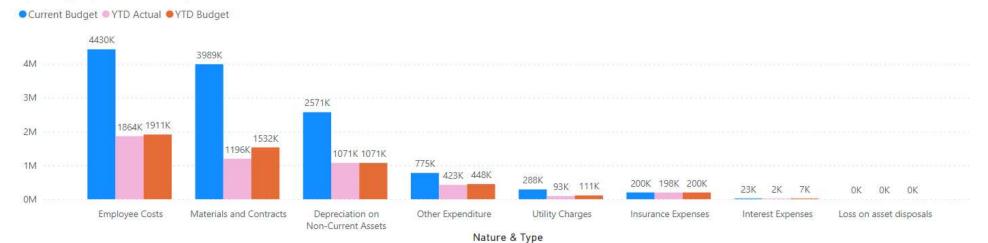

#### Comment

This report presents the Statement of Financial Activity for the period 30 November 2021. The following is a summary of headline numbers from the attached financial reports:

|                           | Original Budget | YTD Budget  | November Actuals |
|---------------------------|-----------------|-------------|------------------|
| Opening Surplus           | 689,520         | 576,249     | 576,249          |
| Operating Revenue         | 11,022,229      | 9,722,450   | 9,738,799        |
| Operating Expenditure     | (12,194,573)    | (5,279,673) | (4,847,680)      |
| Capital Expenditure       | (16,495,464)    | (657,817)   | (269,568)        |
| Capital Income            | 10,558,322      | 145,122     | 145,122          |
| Financing Activities      | 3,997,729       | (180,800)   | (15,289)         |
| Non-Cash Items            | 2,422,237       | 1,071,324   | 1,058,511        |
| Closing Surplus/(Deficit) | 0               | 5,396,855   | 6,386,144        |
| Unrestricted Cash         |                 |             | 6,528,460        |
| Restricted Cash           |                 |             | 1,262,124        |

- The Capital Works Report is provided as Attachment 2 and includes actual expenditure as at **30 November 2021**. The full year capital works budget (amended) has been 1.6% expended with \$269,568 in actual expenditure.
- Rates were levied in the month of July with rate notices issued 19 July. At the end of November 76.46% of rates levied (including arrears and excluding prepayments) have been receipted. The due date for payment of rates including the election of instalments was the 23 of August. As at 30 November, 1,245 assessments were on instalments, which represents 36% of all rateable properties. Of the \$2.38m rates outstanding, instalments account for approximately \$1.98m (83%). The remaining \$400k (17%) outstanding is made up of properties who are in debt recovery action or to be sent to debt recovery (5%), properties subject to rebates who have the full year to pay (8%) or on payment arrangements (4%). Final demands were issued on 12 October, with a due date of 19 October. The Town has provided a listing of outstanding accounts to an external debt recovery agent. They issued notice to commence legal action letters on 26 November 2021, with a due date of 10 December 2021.
- As at 30 November 2021, the Town is holding unspent grants of \$139,054 as restricted cash, with a corresponding contract liability on the balance sheet. As the Town performs its obligations in the grant agreements, grant income will be recognised, and the contract liability reduced. This will move the unspent grants restricted cash to unrestricted municipal cash. At 1 July 2021, the balance of unspent grants was \$316,844, during November, the Town has recognised \$177,789 of the unspent grant liability as income.
- The Annual Financial Report (AFR) is to be given audit clearance and sign off on 10 December 2021. The Rate Setting Statement in the AFR confirms a closing surplus of \$576,249. The current budget includes an opening surplus position of \$591,172, the \$15k decrease is due to end of financial year accounting entries processed.