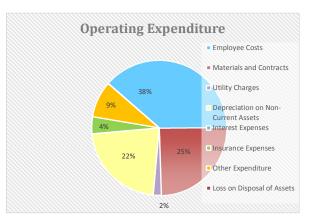

5 M 1.4% Refer to Note 8 - Grants and Contributions

#### **Key Financing Activities**

#### **Amount attributable to financing activities**

YTD YTD Var. \$ **Amended Budget Budget Actual** (b)-(a) (b) (\$0.02 M) \$4.04 M (\$0.18 M) \$0.17 M Refer to Statement of Financial Activity

#### **Borrowings**

**Principal** \$0.03 M repayments \$1.7 K Interest expense **Principal** \$0.23 M outstanding

#### **Reserves**

Reserves balance \$1.12 M Interest earned \$0.3 K

Refer to Note 5 - Cash Backed Reserves

#### Preparation

Prepared by: Sam Dolzadelli Reviewed by: Peter Kocian Date Prepared: 06/12/2021

This information is to be read in conjunction with the accompanying Financial Statements and notes.

#### Town of East Fremantle Information Summary For the Period Ended 30 November 2021

















This information is to be read in conjunction with the accompanying Financial Statements and Notes.

# Town of East Fremantle Dashboard For the period ended 30 November 2021



#### Operating Expenditure - Comparatives 21/22



#### TOWN OF EAST FREMANTLE STATEMENT OF FINANCIAL ACTIVITY (Statutory Reporting Program) For the Period Ended 30 November 2021

|                                                     | Note | Annual Budget -<br>Hardcoded | Annual Budget -<br>Synergy | Current<br>Budget          | Amended YTD<br>Budget<br>(a) | YTD<br>Actual<br>(b)  | Var. \$<br>(b)-(a) | Var. %<br>(b)-(a)/(a) | Var.     |
|-----------------------------------------------------|------|------------------------------|----------------------------|----------------------------|---------------