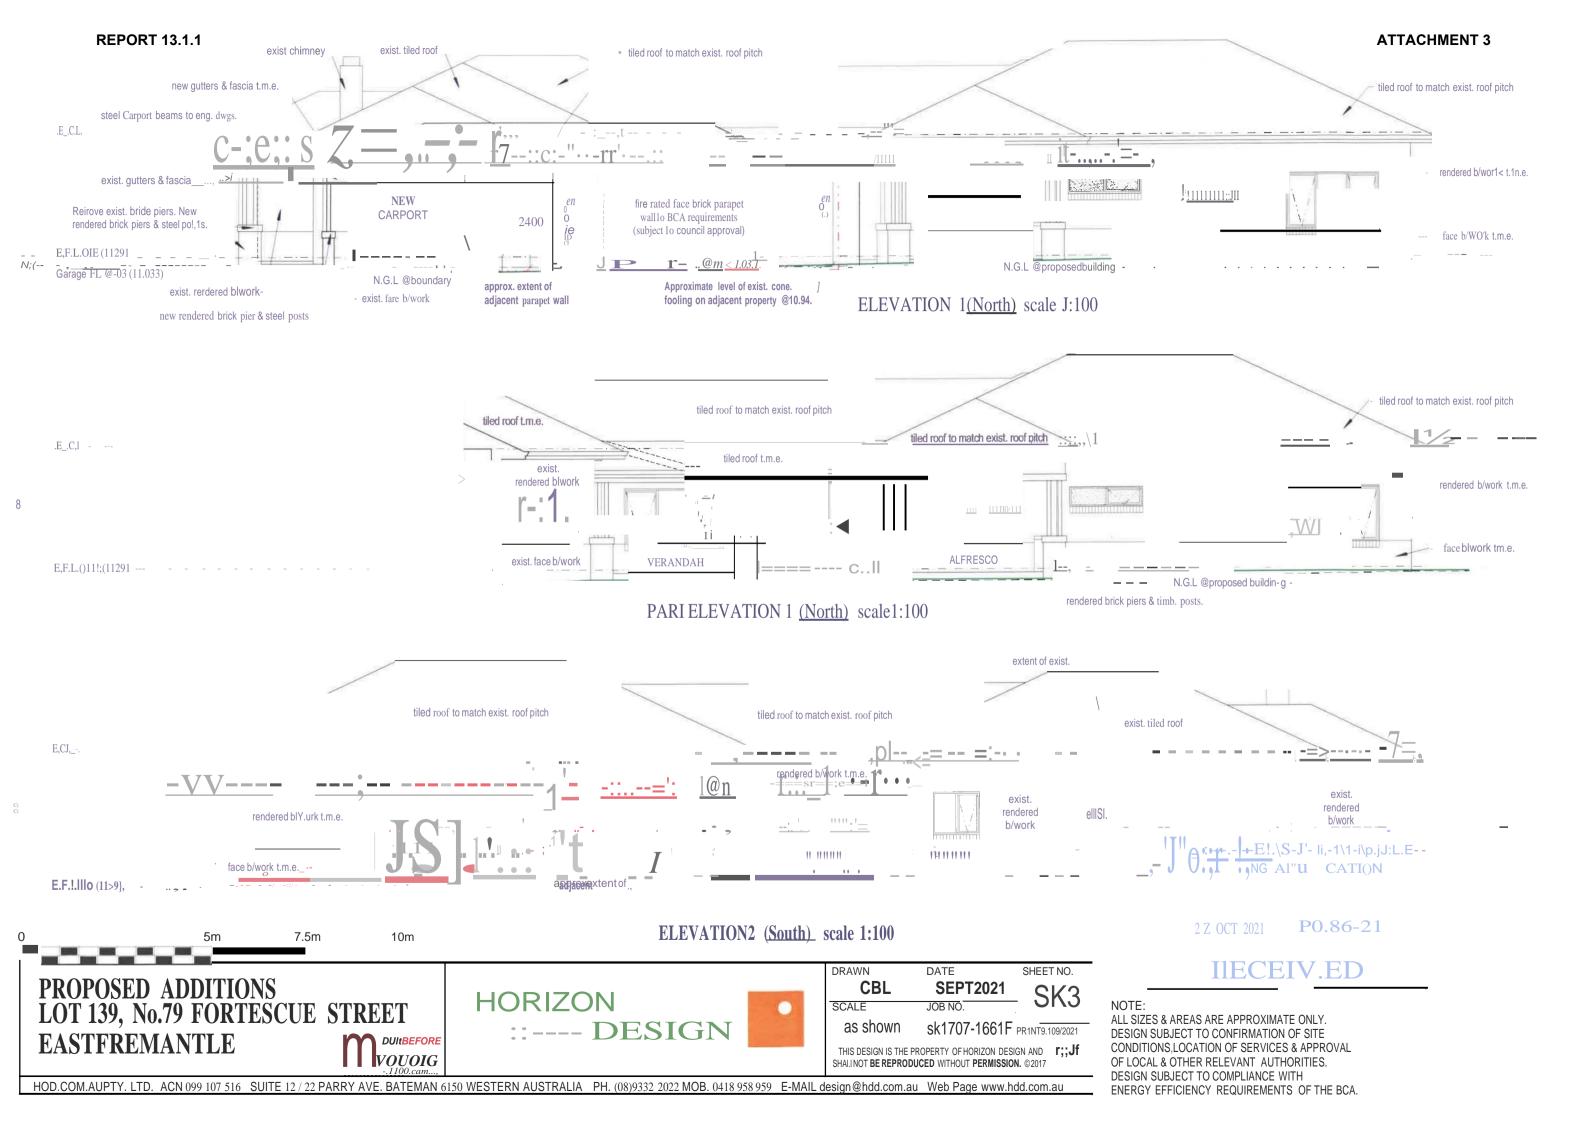

#### <u>Lot Boundary Setback – Northern Wall – Carport & Garage</u>

It is proposed to have a carport and garage located on the northern lot boundary. The carport and garage are proposed to be connected with a wall that is 14.19m long and 2.4m high located along the northern boundary. The structures are located behind the building line of the existing dwelling.

#### Roof Pitch

The Residential Design Guidelines requires that the roof pitch is between 28 and 36 degrees in accordance with acceptable development provision 3.7.8.3 A4.1. In this case the proposed roof pitch is to be 25 degrees. The fact that the roof pitch is consistent with the rest of the existing dwelling means that the roof complements the traditional form of surrounding development in the immediate locality, and as such can be supported in accordance with performance criteria 3.7.8.3 P4. The proposed variation is considered minimal.