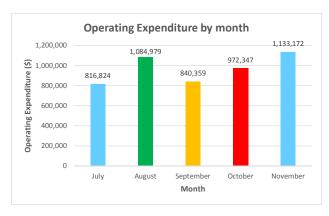

#### Comment

This report presents the Statement of Financial Activity for the period 30 November 2021. The following is a summary of headline numbers from the attached financial reports:

|                           | Original Budget | YTD Budget  | November Actuals |
|---------------------------|-----------------|-------------|------------------|
| Opening Surplus           | 689,520         | 576,249     | 576,249          |
| Operating Revenue         | 11,022,229      | 9,722,450   | 9,738,799        |
| Operating Expenditure     | (12,194,573)    | (5,279,673) | (4,847,680)      |
| Capital Expenditure       | (16,495,464)    | (657,817)   | (269,568)        |
| Capital Income            | 10,558,322      | 145,122     | 145,122          |
| Financing Activities      | 3,997,729       | (180,800)   | (15,289)         |
| Non-Cash Items            | 2,422,237       | 1,071,324   | 1,058,511        |
| Closing Surplus/(Deficit) | 0               | 5,396,855   | 6,386,144        |
| Unrestricted Cash         |                 |             | 6,528,460        |
| Restricted Cash           |                 |             | 1,262,124        |