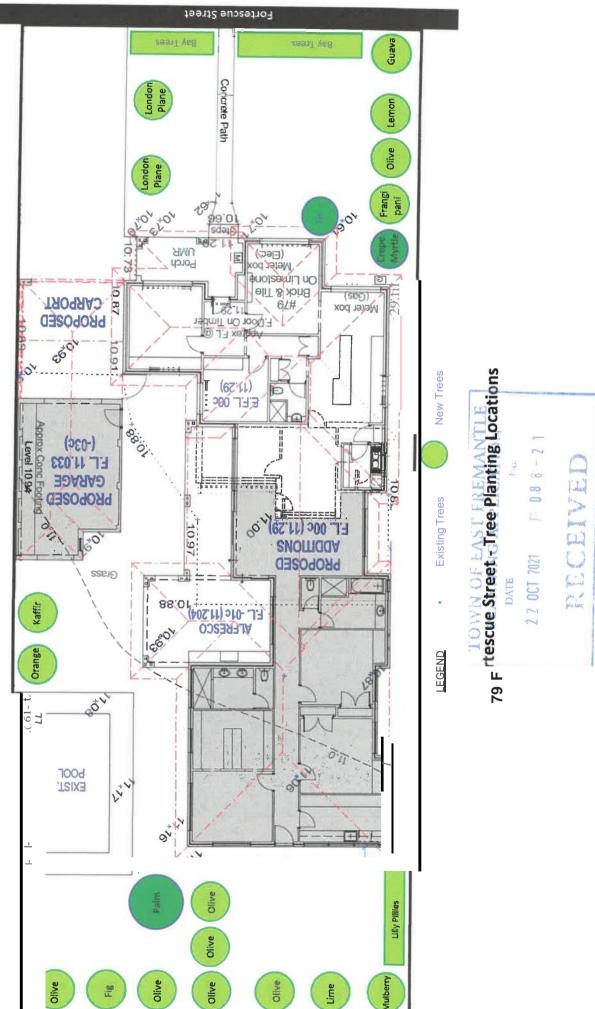

for alterations and additions at No. 79 (Lot 139) Fortescue Street, East Fremantle, in accordance with the plans date stamped received 22 October 2019, subject to the following conditions:

- (1) The crossover width is not to exceed the width of the crossovers indicated on the plans date stamped received 22 October 2021.
- (2) Existing trees located within the verge are a Local Government asset and as such must be retained and shall not be trimmed or pruned except where otherwise approved for removal by the Local Government.