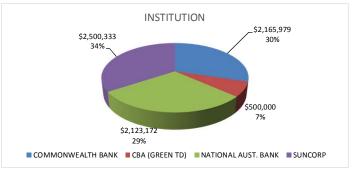

|

The Town obtains quotes from three (3) financial institutions prior to placing investments. This ensures the Town is receiving the best return on investment possible. The amount the Town invests is dependent on cash flow requirements for business operations and capital works for upcoming months. As the financial year progresses, the Town's cash holdings decreases which means less investment of Municipal funds. The current monetary policy imposed by the Reserve Bank of Australia (RBA) is driving the low-interest rate environment. Indicative pricing from financial institutions show that terms of 90 days are equivalent to 180 days and only slightly lower than terms between 180 and 365 days. The Town's investment policy precludes investing in term deposits for more than 12 months.







# TOWN OF EAST FREMANTLE NOTES TO THE STATEMENT OF FINANCIAL ACTIVITY For the Period Ended 30 November 2021

#### Note 4: Receivables

| Receivables - Rates Receivable                    | 30 November 2021 | 30 June 2021 | Receivables  |
|---------------------------------------------------|------------------|--------------|--------------|
|                                                   | \$               | \$           |              |
| Opening Arrears Previous Years                    | 208,809          | 270,487      | Receivables  |
|                                                   |                  |              | Receivables  |
| Rates, ESL and Service Charges Levied this year   |                  |              | East Freman  |
| Nates, Est and service charges revied this