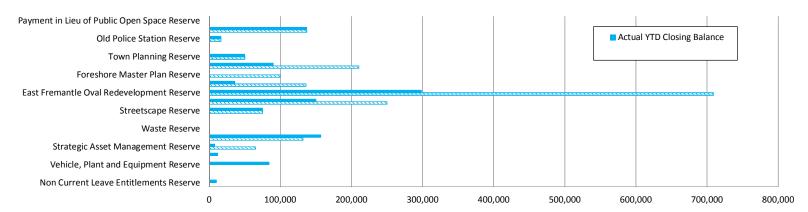

| (24,000)          | 0             | 16,500            | 16,500             |
| Payment in Lieu of Parking Reserve           | 0                      | 0                 | 0        | 137,010           | 137,010      | 0                 | 0             | 137,010           | 137,010            |
| Payment in Lieu of Public Open Space Reserve | 0                      | 0                 | 0        | 0                 | 0            | 0                 | 0             | 0                 | 0                  |
|                                              | 985,793                | 10,000            | 194      | 2,126,477         | 137,277      | (1,264,366)       | 0             | 1,857,904         | 1,123,070          |

Note 5 - Year To Date Reserve Balance to End of Year Estimate



## REPORT 13.2.1 ATTACHMENT 1 TOWN OF EAST FREMANTLE

# NOTES TO THE STATEMENT OF FINANCIAL ACTIVITY For the Period Ended 30 November 2021

Note 6: Disposal of Assets

|                     |        |                                             |          | 2021/22  | ! Budget |        | 2021/22 Actuals |          |        |        |
|---------------------|--------|---------------------------------------------|----------|----------|----------|--------|-----------------|----------|--------|--------|
|                     | Plant  |                                             | Net Book |          |          |        | Net Book        |          |        |        |
| <b>Asset Number</b> | Number | Asset Description                           | Value    | Proceeds | Profit   | (Loss) | Value