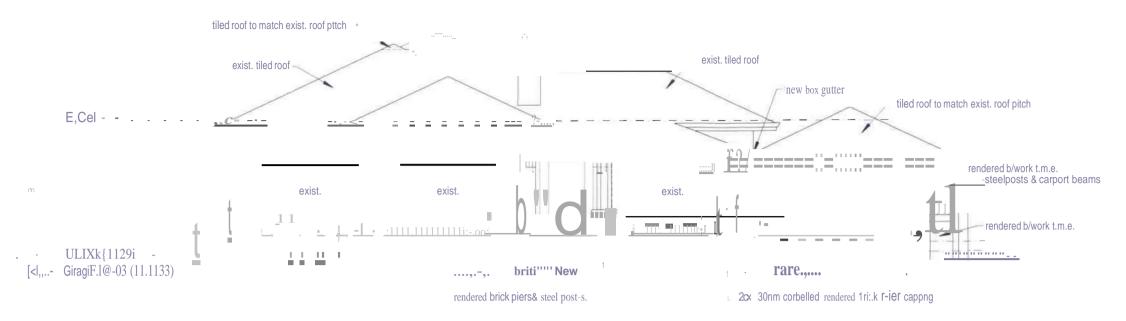

#### <u>Lot Boundary Setback – Northern Wall – Carport & Garage</u>

It is proposed to have a carport and garage located on the northern lot boundary. The carport and garage are proposed to be connected with a wall that is 14.19m long and 2.4m high located along the northern boundary. The structures are located behind the building line of the existing dwelling.

In this case such a wall should be located 1.5m from the boundary in accordance with the Residential Design Codes deemed to comply clause 5.1.3 C3.1, but it is proposed to be located on the northern boundary with a zero lot setback. The reduced lot boundary setback can be supported based on design principles 5.1.3 P3.2 for the following reasons;

#### Roof Pitch

The Residential Design Guidelines requires that the roof pitch is between 28 and 36 degrees in accordance with acceptable development provision 3.7.8.3 A4.1. In this case the proposed roof pitch is to be 25 degrees. The fact that the roof pitch is consistent with the rest of the existing dwelling means that the roof complements the traditional form of surrounding development in the immediate locality, and as such can be supported in accordance with performance criteria 3.7.8.3 P4. The proposed variation is considered minimal.