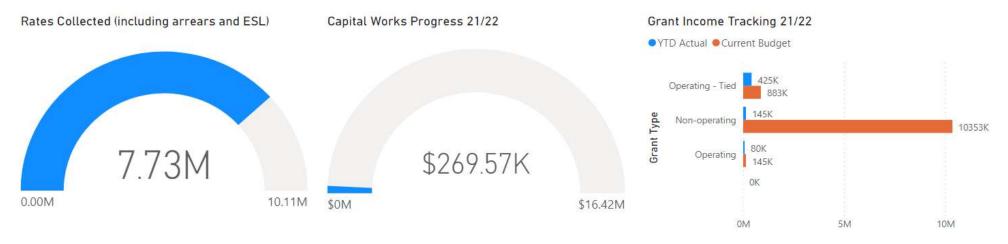

#### Comment

This report presents the Statement of Financial Activity for the period 30 November 2021. The following is a summary of headline numbers from the attached financial reports:

|                           | Original Budget | YTD Budget  | November Actuals |
|---------------------------|-----------------|-------------|------------------|
| Opening Surplus           | 689,520         | 576,249     | 576,249          |
| Operating Revenue         | 11,022,229      | 9,722,450   | 9,738,799        |
| Operating Expenditure     | (12,194,573)    | (5,279,673) | (4,847,680)      |
| Capital Expenditure       | (16,495,464)    | (657,817)   | (269,568)        |
| Capital Income            | 10,558,322      | 145,122     | 145,122          |
| Financing Activities      | 3,997,729       | (180,800)   | (15,289)         |
| Non-Cash Items            | 2,422,237       | 1,071,324   | 1,058,511        |
| Closing Surplus/(Deficit) | 0               | 5,396,855   | 6,386,144        |
| Unrestricted Cash         |                 |             | 6,528,460        |
| Restricted Cash           |                 |             | 1,262,124        |

- The Capital Works Report is provided as Attachment 2 and includes actual expenditure as at **30 November 2021**. The full year capital works budget (amended) has been 1.6% expended with \$269,568 in actual expenditure.
- Rates were levied in the month of July with rate notices issued 19 July. At the end of November 76.46% of rates levied (including arrears and excluding prepayments) have been receipted. The due date for payment of rates including the election of instalments was the 23 of August. As at 30 November, 1,245 assessments were on instalments, which represents 36% of all rateable properties. Of the \$2.38m rates outstanding, instalments account for approximately \$1.98m (83%). The remaining \$400k (17%) outstanding is made up of properties who are in debt recovery action or to be sent to debt recovery (5%), properties subject to rebates who have the full year to pay (8%) or on payment arrangements (4%). Final demands were issued on 12 October, with a due date of 19 October. The Town has provided a listing of outstanding accounts to an external debt recovery agent. They issued notice to commence legal action letters on 26 November 2021, with a due date of 10 December 2021.
- As at 30 November 2021, the Town is holding unspent grants of \$139,054 as restricted cash, with a corresponding contract liability on the balance sheet. As the Town performs its obligations in the grant agreements, grant income will be recognised, and the contract liability reduced. This will move the unspent grants restricted cash to unrestricted municipal cash. At 1 July 2021, the balance of unspent grants was \$316,844, during November, the Town has recognised \$177,789 of the unspent grant liability as income.
- The Annual Financial Report (AFR) is to be given audit clearance and sign off on 10 December 2021. The Rate Setting Statement in the AFR confirms a closing surplus of \$576,249. The current budget includes an opening surplus position of \$591,172, the \$15k decrease is due to end of financial year accounting entries processed.