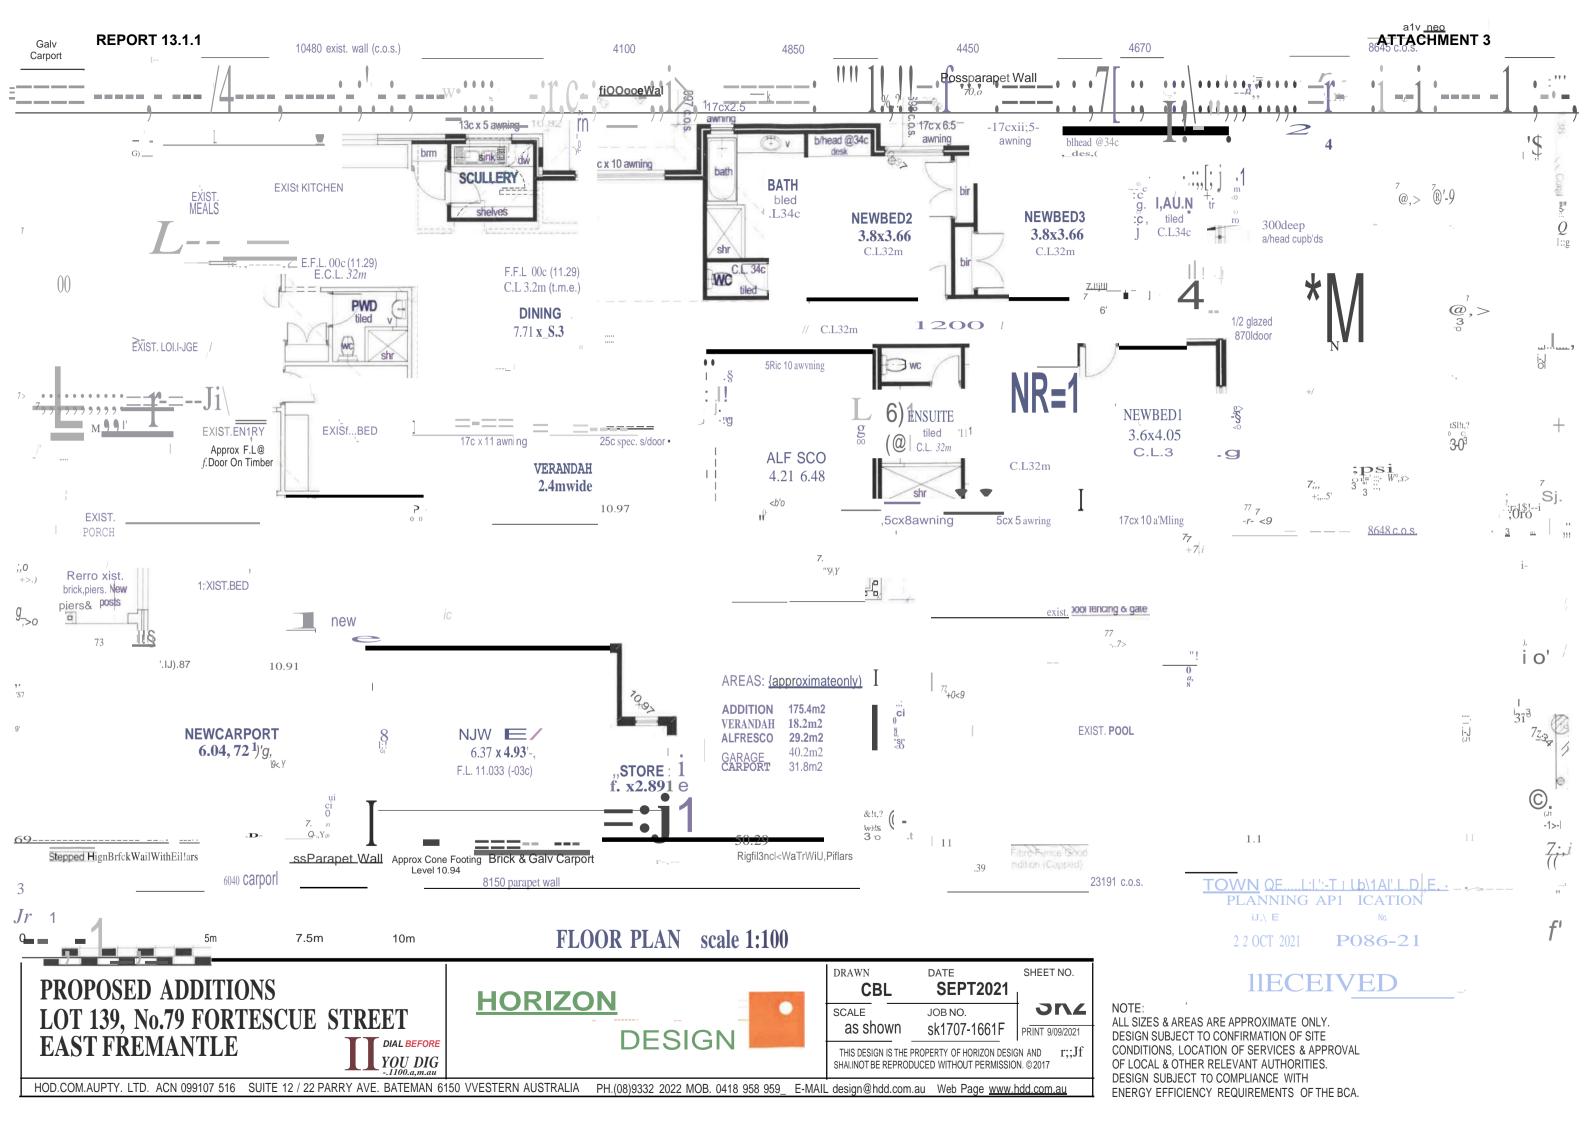

#### **Executive Summary**

This development application proposes alterations and additions at 79 Fortescue Street, East Fremantle. There is an existing dwelling on site which is not heritage listed. A scullery, dining room, 2 bathrooms, 3 bedrooms, an alfresco, a garage and a carport are proposed to be added to the dwelling. An existing rear section of the dwelling is to be demolished.

This development application proposes alterations and additions at 79 Fortescue Street, East Fremantle. There is an existing dwelling on site which is not heritage listed. A scullery, dining room, 2 bathrooms, 3 bedrooms, an alfresco area, a garage, and a carport are proposed to be added to the dwelling. The existing rear sections of the dwelling are to be demolished. Two variations are requested to the requirements of the Residential Design Codes and the Residential Design Guidelines in relation to lot boundary setback (northern wall) and the roof pitch. It is noted that the owners of the four surrounding properties provided signed support for the proposed development.

#### <u>Lot Boundary Setback – Northern Wall – Carport & Garage</u>

It is proposed to have a carport and garage located on the northern lot boundary. The carport and garage are proposed to be connected with a wall that is 14.19m long and 2.4m high located along the northern boundary. The structures are located behind the building line of the existing dwelling.

• The proposal is considered to positively contribute to the prevailing and future development context and streetscape as outlined in the local planning framework.

It is proposed to have a solid wall for a length of 8.15m (garage) with an open sided carport in front of the garage extending for 6.04m (14.19 total length) on the northern boundary. The wall of the garage abuts a parapet wall at the northern neighbouring property. By locating the garage and carport along the boundary and against a simultaneously constructed parapet wall there is efficient use of the available space and privacy from the garage is maximised. As the garage and carport is located to the south of the northern neighbouring property there is no impact on sunlight and negligible effects on ventilation. The carport and garage are the only parts of the proposed additions and alterations that can be seen from the street, however the structures are located behind the existing building line and as the width of this structure has been limited to less than 30% of the lot width it is in accordance with the requirements of the Residential Design Guidelines. It is considered the reduced setback can be supported.