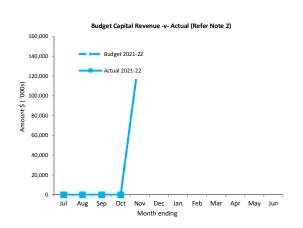

#### Comment

This report presents the Statement of Financial Activity for the period 30 November 2021. The following is a summary of headline numbers from the attached financial reports:

|                           | Original Budget | YTD Budget  | November Actuals |
|---------------------------|-----------------|-------------|------------------|
| Opening Surplus           | 689,520         | 576,249     | 576,249          |
| Operating Revenue         | 11,022,229      | 9,722,450   | 9,738,799        |
| Operating Expenditure     | (12,194,573)    | (5,279,673) | (4,847,680)      |
| Capital Expenditure       | (16,495,464)    | (657,817)   | (269,568)        |
| Capital Income            | 10,558,322      | 145,122     | 145,122          |
| Financing Activities      | 3,997,729       | (180,800)   | (15,289)         |
| Non-Cash Items            | 2,422,237       | 1,071,324   | 1,058,511        |
| Closing Surplus/(Deficit) | 0               | 5,396,855   | 6,386,144        |
| Unrestricted Cash         |                 |             | 6,528,460        |
| Restricted Cash           |                 |             | 1,262,124        |