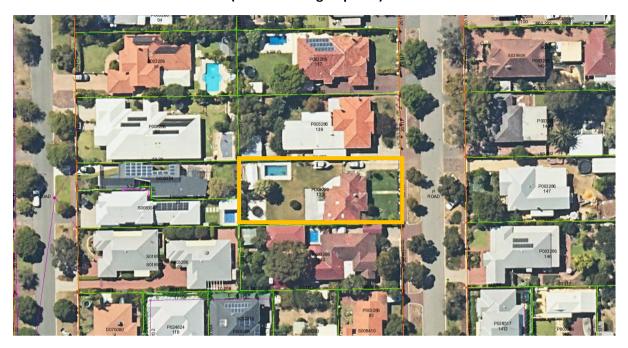

## 13.1.1 Fortescue Street No 79 (Lot 139) Proposed alterations and additions

Owner Ben & Erin Wilde
Applicant Ben Wilde
File ref P86/21

Prepared by James Bannerman Planning Officer

**Supervised by** Andrew Malone, Executive Manager Regulatory Services

Meeting date14 December 2021Voting requirementsSimple Majority

Documents tabled Nil

Attachments 1. Location plan

2. Site photos

3. Plans date stamped 22 October 2021

## **Background**

Zoning: Residential R12.5

Site area: 1012m<sup>2</sup> Heritage: N/A

Previous Decisions of Council and/or History of an Issue or Site DA P58/15 – fence with sliding gate approved – 30 June 2015

This development application proposes alterations and additions at 79 Fortescue Street, East Fremantle. There is an existing dwelling on site which is not heritage listed. A scullery, dining room, 2 bathrooms, 3 bedrooms, an alfresco area, a garage, and a carport are proposed to be added to the dwelling. The existing rear sections of the dwelling are to be demolished. Two variations are requested to the requirements of the Residential Design Codes and the Residential Design Guidelines in relation to lot boundary setback (northern wall) and the roof pitch. It is noted that the owners of the four surrounding properties provided signed support for the proposed development.