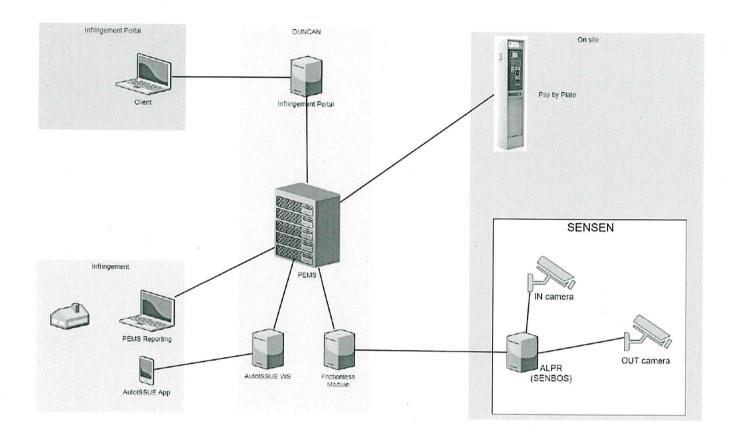

2. Capital Works Report 30 November 20213. Financial Health Check 30 November 2021

4. Project Initiation Document - Paid Parking Management

Solution (Leeuwin Carpark)

The following is an overview of funded projects under the LRCIP:

| Project Description      | Phase 1   | Phase 2   | Project Status (Complete, Underway, Not     |  |  |
|--------------------------|-----------|-----------|---------------------------------------------|--|--|
|                          | Funding   | Funding   | Commenced)                                  |  |  |
|                          | Allocated | Allocated |                                             |  |  |
| Silas St Drainage        | \$73,000  | \$0       | Complete                                    |  |  |
| Lock Crescent Drainage   | \$11,181  | \$68,819  | Underway                                    |  |  |
| Fortescue Footpath       |           | \$98,213  | \$71,213 completed, remainder not           |  |  |
|                          |           |           | commenced                                   |  |  |
| Total Funding Allocated  | \$84,181  | \$167,032 |                                             |  |  |
| Remaining Funding        | \$0       | \$95,099  |                                             |  |  |
| Unallocated              |           |           |                                             |  |  |
| Drainage Rationalisation |           | \$50,000  | Recommended that Council endorse th         |  |  |
| – EF Foreshore           |           |           | project which will include the installation |  |  |
|                          |           |           | of a general pollutant trap.                |  |  |
| Leeuwin Carpark          |           | \$45,099  | Recommended that Council endorse this       |  |  |
| upgrade                  |           |           | project to undertake preliminary civil      |  |  |
|                          |           |           | works at the carpark to support the         |  |  |
|                          |           |           | installation of a new paid parking          |  |  |
|                          |           |           | management solution (see attached           |  |  |
|                          |           |           | project initiation form)                    |  |  |

#### **Fees and Charges**

The Town is to soon to formalise the dinghy storage area adjacent to the Leeuwin Carpark. As previously discussed with Council, an administration fee will be imposed to process applications for a dinghy storage permit.