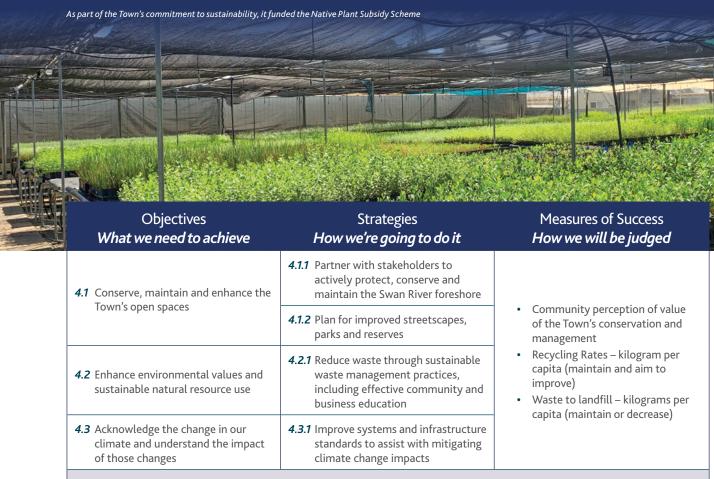

## Natural Environment

Maintaining and enhancing our River foreshore and other green, open spaces with a focus on environmental sustainability and community amenity.

- 4.1 Conserve, maintain and enhance the Town's open spaces.
  - 4.1.1 Partner with Stakeholders to actively protect, conserve and maintain the Swan River foreshore.
  - 4.1.2 Plan for improved streetscapes parks and reserves.
  - 4.1.3 Improve and protect the urban forest and tree canopy.
- 4.2 Enhance environmental values and sustainable natural resource use.
  - 4.2.1 Reduce waste through sustainable waste management practices, including effective community and business education.

4.3 Acknowledge the change in our climate and understand the impact of those changes.
4.3.1 Improve systems and infrastructure standards to assist with mitigating climate change impacts.