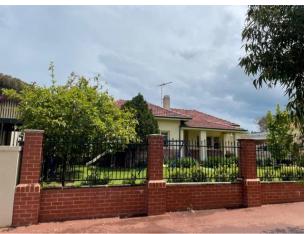

## 13.1.1 Fortescue Street No 79 (Lot 139) Proposed alterations and additions

Owner Ben & Erin Wilde
Applicant Ben Wilde
File ref P86/21

Prepared by James Bannerman Planning Officer

**Supervised by** Andrew Malone, Executive Manager Regulatory Services

Meeting date14 December 2021Voting requirementsSimple Majority

Documents tabled Nil

Attachments 1. Location plan

2. Site photos

3. Plans date stamped 22 October 2021

#### **Executive Summary**

This development application proposes alterations and additions at 79 Fortescue Street, East Fremantle. There is an existing dwelling on site which is not heritage listed. A scullery, dining room, 2 bathrooms, 3 bedrooms, an alfresco, a garage and a carport are proposed to be added to the dwelling. An existing rear section of the dwelling is to be demolished.