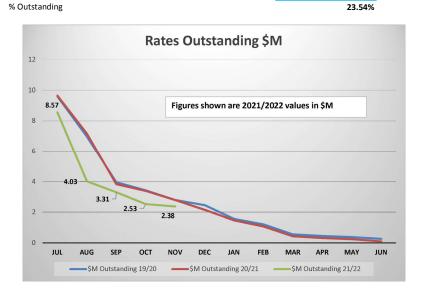

- The Capital Works Report is provided as Attachment 2 and includes actual expenditure as at **30 November 2021**. The full year capital works budget (amended) has been 1.6% expended with \$269,568 in actual expenditure.
- Rates were levied in the month of July with rate notices issued 19 July. At the end of November 76.46% of rates levied (including arrears and excluding prepayments) have been receipted. The due date for payment of rates including the election of instalments was the 23 of August. As at 30 November, 1,245 assessments were on instalments, which represents 36% of all rateable properties. Of the \$2.38m rates outstanding, instalments account for approximately \$1.98m (83%). The remaining \$400k (17%) outstanding is made up of properties who are in debt recovery action or to be sent to debt recovery (5%), properties subject to rebates who have the full year to pay (8%) or on payment arrangements (4%). Final demands were issued on 12 October, with a due date of 19 October. The Town has provided a listing of outstanding accounts to an external debt recovery agent. They issued notice to commence legal action letters on 26 November 2021, with a due date of 10 December 2021.
- As at 30 November 2021, the Town is holding unspent grants of \$139,054 as restricted cash, with a corresponding contract liability on the balance sheet. As the Town performs its obligations in the grant agreements, grant income will be recognised, and the contract liability reduced. This will move the unspent grants restricted cash to unrestricted municipal cash. At 1 July 2021, the balance of unspent grants was \$316,844, during November, the Town has recognised \$177,789 of the unspent grant liability as income.
- The Annual Financial Report (AFR) is to be given audit clearance and sign off on 10 December 2021. The Rate Setting Statement in the AFR confirms a closing surplus of \$576,249. The current budget includes an opening surplus position of \$591,172, the \$15k decrease is due to end of financial year accounting entries processed.