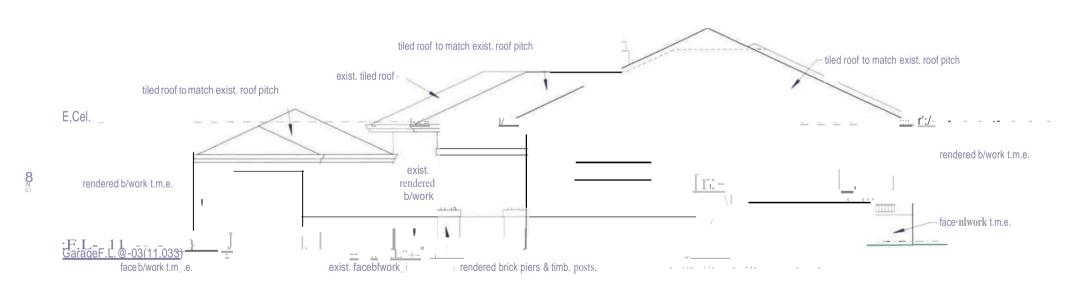

#### <u>Lot Boundary Setback – Northern Wall – Carport & Garage</u>

It is proposed to have a carport and garage located on the northern lot boundary. The carport and garage are proposed to be connected with a wall that is 14.19m long and 2.4m high located along the northern boundary. The structures are located behind the building line of the existing dwelling.

#### Roof Pitch

The Residential Design Guidelines requires that the roof pitch is between 28 and 36 degrees in accordance with acceptable development provision 3.7.8.3 A4.1. In this case the proposed roof pitch is to be 25 degrees. The fact that the roof pitch is consistent with the rest of the existing dwelling means that the roof complements the traditional form of surrounding development in the immediate locality, and as such can be supported in accordance with performance criteria 3.7.8.3 P4. The proposed variation is considered minimal.