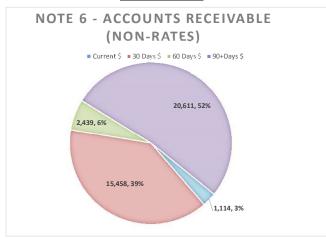

|         |         |         |         |         |
|                                   |         |         |         |         |         |
|                                   |         |         |         |         |         |
|                                   |         |         |         |         |         |
| Total Receivables General Outstan | ding    |         |         |         | 123,762 |

#### Amounts shown above include GST (where applicable)

| Control Account        | GL   | Balance |
|------------------------|------|---------|
| Sundry Debtors         | 104  | 39,622  |
| SSL - Current EFTC     | 114  | 3,000   |
| SSL - Non-Current EFTC | 1684 | 18,000  |
| Infringement Debtors   | 180  | 63,140  |
|                        |      | 123,762 |



# TOWN OF EAST FREMANTLE NOTES TO THE STATEMENT OF FINANCIAL ACTIVITY For the Period Ended 30 November 2021

Note 5: Cash Backed Reserve

|                                              |                        | Amended<br>Budget | Actual   | Amended<br>Budget | Actual       | Amended<br>Budget | Actual        | Amended<br>Budget |                    |
|----------------------------------------------|------------------------|-------------------|----------|-------------------|--------------|-------------------|---------------|-------------------|--------------------|
|                                              |                        | Interest          | Interest | Transfers In      | Transfers In | Transfers Out     | Transfers Out | Closing           | Actual YTD Closing |
| Name