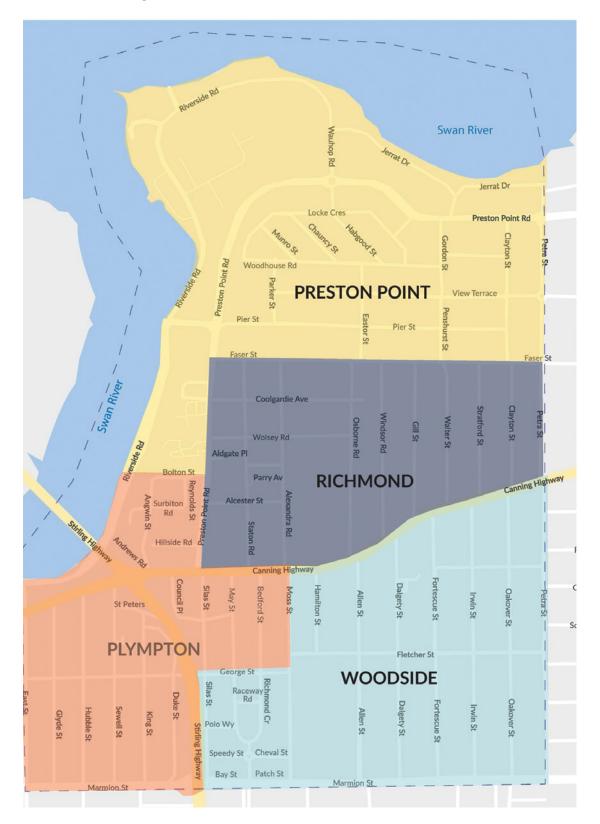

--|---|
| \$140,000 - \$150,000 | 1 |
| \$150,000 - \$160,000 | 1 |
| \$170,000 - \$180,999 | 0 |
| \$180,000 - \$190,000 | 0 |
| \$190,000 - \$200,000 | 1 |

### **Local Laws**

The Town currently has nine (9) Local Laws:

- Waste Local Law 2017
- Waste Amendment Local Law 2017
- Meeting Procedure Local Law 2016
- Public Places and Local Government Property Local Law 2016
- Cat Local Law 2016
- Dog Local Law 2016
- Parking Local Law 2016
- Penalty Units Local Law 2016
- Fencing Local Law 2016

In the year under review 1,147 infringements and 3,279 cautions were issued in relation to breaches of local laws. 2,817 cautions being issued in the report year, compared to 1,032 infringement notices. Ranger Services also captured 467 graffiti reports and 574 maintenance reports.



### Ward Map



# FINANCIAL STATEMENTS 2020/21



Any quote can go here?

Please provide quote / statement





### Director's Report For the year 2020/21

To add all the financials

### Organisational Chart 30 June 2021









- **P** (08) 9339 9339 **F** (08) 9339 3399
- E admin@eastfremantle.wa.gov.au
- @townofeastfremantle
- @townofeastfremantle
- Town of East Fremantle

135 Canning Highway, East Fremantle PO Box 1097 Fremantle 6959

eastfremantle.wa.gov.au



### **TOWN OF EAST FREMANTLE**

### FINANCIAL REPORT

### FOR THE YEAR ENDED 30 JUNE 2021

### TABLE OF CONTENTS

| Statement by Chief Executive Officer                | 2  |
|-----------------------------------------------------|----|
| Statement of Comprehensive Income by Nature or Type | 3  |
| Statement of Comprehensive Income by Program