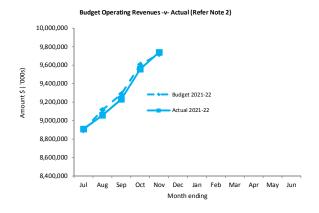

#### Comment

This report presents the Statement of Financial Activity for the period 30 November 2021. The following is a summary of headline numbers from the attached financial reports:

|                           | Original Budget | YTD Budget  | November Actuals |
|---------------------------|-----------------|-------------|------------------|
| Opening Surplus           | 689,520         | 576,249     | 576,249          |
| Operating Revenue         | 11,022,229      | 9,722,450   | 9,738,799        |
| Operating Expenditure     | (12,194,573)    | (5,279,673) | (4,847,680)      |
| Capital Expenditure       | (16,495,464)    | (657,817)   | (269,568)        |
| Capital Income            | 10,558,322      | 145,122     | 145,122          |
| Financing Activities      | 3,997,729       | (180,800)   | (15,289)         |
| Non-Cash Items            | 2,422,237       | 1,071,324   | 1,058,511        |
| Closing Surplus/(Deficit) | 0               | 5,396,855   | 6,386,144        |
| Unrestricted Cash         |                 |             | 6,528,460        |
| Restricted Cash           |                 |             | 1,262,124        |