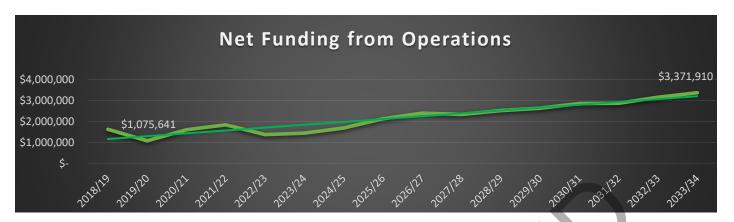

**



Conclusion: Employee Costs represent 39% of the Town's Operating Expenditure. This is consistent with the industry average (as illustrated on the My Council website). Local Governments are a service organisation, and thus there is a direct correlation between the level of service and employee costs. The profile of the Town's operating expenditure is fixed in nature unless Council wishes to amend the level of service.

# **Operating Expenses (Cash) versus Operating Revenue**



Conclusion: Council should ensure that operating revenue grows at a faster pace than operating expenditure to release more funding for investing activities. This is achieved through a combination of cost restraint and efficiencies as well as a stable rates pricing pathway.



# **Net Funding from Operations**



Conclusion: in 2019/20 the Town derived just over \$1 million in net funding after operations, indicating limited ability to service public assets and invest in new projects. Net funding from operations is forecast to increase significantly over the next ten years. There is a direct relationship between rates pricing decisions and the Towns ability to service public assets.

# **Operating Surplus Ratio**



Conclusion: The Town is forecast to have a negative Operating Surplus Ratio for the next 5 years, below the benchmark set by the Department of Local Government. The negative ratio illustrates the indicative rate increase that is required over and above the assumed annual rate increase to fully cash back depreciation on assets from own source revenue.

The negative ratio is attributabl