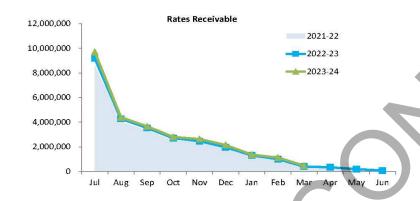

# 13.1 MONTHLY FINANCE REPORT 31 MARCH 2024

Report Reference Number OCR-2722

Prepared by Phil Garoni, Finance Manager

**Supervised by** Peter Kocian, Executive Manager Corporate Services

Meeting date Tuesday, 16 April 2024

**Voting requirements** Part 3 of the Recommendation requires an Absolute Majority

**Documents tabled** Nil

**Attachments** 

 Monthly Financial Report for the month ended 31 March 2024 containing the Statements of Financial Activity and Financial Position.

# **PURPOSE**

The purpose of this report is to present to the Council the Monthly Financial Report (containing the Statement of Financial Activity by Nature and Type and Statement of Financial Position) for the month ended 31 March 2024. A Capital Works report has been incorporated into the workbook.