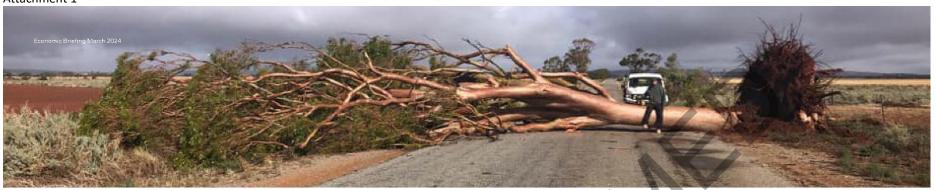

ncreased by 14% in 2023 and the value of work commenced increased by 14%. This suggests that the construction sector will remain strong in the coming years, although looking further ahead the appetite for new major projects will be subject to shifts in global demand and the shape of the domestic economy.

There is a risk that the elevated level of demand in the construction sector may lead to costs staying higher for longer, which could lead to an upwards revision of the LGCI. This may be particularly evident in regional areas where a limited number of suppliers and workers, as well as the impact of major infrastructure projects, can drive up project costs and blow out timelines.

#### Construction Cost Indexes, WA, Annual % Change

SOURCE: ARS, MACROMONITOR; WALGA





#### Attachment 1



# **Insurance and Risk Financing**

(in conjunction with LGIS)

#### **Key points**

- · It is expected that insurance and risk financing costs will ease from the recent highs.
- · Costs of insurance for infrastructure projects is high due to the risk of project delays and increased costs.
- · Drivers of increased insurance and risk financing costs include the high levels of inflation, increasing number of severe weather events and slower economic growth.

The trend of price hardening has eased due to the recent lift in investment gains by insurers and a period of natural events in 2023 that was less severe than expected.

However, economic factors such high inflation and slower growth continue to have a negative impact on the LGISWA Scheme and the cost of capital. Insurers, including th