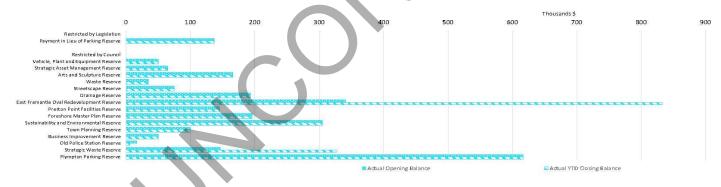

# 13.1 MONTHLY FINANCE REPORT 31 MARCH 2024

Report Reference Number OCR-2722

Prepared by Phil Garoni, Finance Manager

**Supervised by** Peter Kocian, Executive Manager Corporate Services

Meeting date Tuesday, 16 April 2024

**Voting requirements** Part 3 of the Recommendation requires an Absolute Majority

**Documents tabled** Nil

**Attachments** 

 Monthly Financial Report for the month ended 31 March 2024 containing the Statements of Financial Activity and Financial Position.

# **PURPOSE**

The purpose of this report is to present to the Council the Monthly Financial Report (containing the Statement of Financial Activity by Nature and Type and Statement of Financial Position) for the month ended 31 March 2024. A Capital Works report has been incorporated into the workbook.