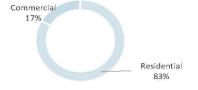

inimum payment Gross rental value | Minimum Payme | ent \$     |             |           |              |           |           |              |           |
| Residential                        | 1,243.00      | 336        | 5,242,540   | 417,648   | 0            | 417,648   | 417,648   | 0            | 417,648   |
| Commercial                         | 1,859.00      | 7          | 62,500      | 13,013    | 0            | 13,013    | 13,013    | 0            | 13,013    |
| Sub-total                          |               | 343        | 5,305,040   | 430,661   | 0            | 430,661   | 430,661   | 0            | 430,661   |
| Total                              |               |            |             |           | ,            | 9,125,610 |           | İ            | 9,124,003 |





#### 9 BORROWINGS

#### Repayments - borrowings

|                                 |          |             |           |           | Princ      | cipal    | Princi      |           | Inter      | est     |
|---------------------------------|----------|-------------|-----------|-----------|------------|----------|-------------|-----------|------------|---------|
| Information on borrowings       |          | New Loans   |           | Repay     | Repayments |          | Outstanding |           | Repayments |         |
| Particulars                     | Loan No. | 1 July 2023 | Actual    | Budget    | Actual     | Budget   | Actual      | Budget    | Actual     | Budget  |
|                                 |          | \$          | \$        | \$        | \$         | \$       | \$