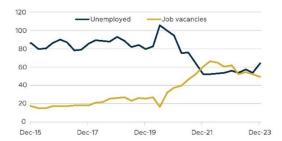

d Workforce Survey is now available to subscribers. Of the 78 Local Governments that participated in the survey, the median rate for employment costs was 36.0% of total revenue. This ranged from 29.3% for Band 4 to 40.3% for Band 3. Over the past five years, the proportion of full-time employees decreased 2.5% to 54.9%; part-time employees increased 1.5% to 19.2%; and casual employees increased 1.0% to 25.9%. Median annual employee turnover was 25.1% in June 2023, compared with 27.6% the year before. To find out more about the Salary and Workforce Survey, Members can log into their portal or subscribe to WALGA's Employee Relations service here.

Wage Price Index Private vs Public, WA, Annual % Change SOURCE, ABS: WALGA



Job Vacancies vs Unemployed Persons, WA, '000s

SOURCE: ABS: WALGA



13

# **Construction Costs**

#### **Key points**

- Construction costs have steadied after the recent increases as demand weakens and the supply-chain constraints ease.
- Whilst the cost of material is easing, construction wages are rising rapidly.
- A strong pipeline of projects is expected to support the construction sector in the near-term even as economic growth slows.

The period of unprecedented rises in construction costs in WA rapidly appears to have ended, with growth in construction costs now slower than inflation. This can largely be attributed to an improvement in supply chains and shipping rates; a decline in commodity prices that were driving the increases such as oil and metals; and weakening demand due to the higher interest rates and a slowing of the residential buildin