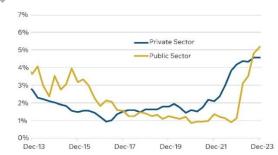

medium term as the labour market loosens.

The 2023-24 WALGA Salary and Workforce Survey is now available to subscribers. Of the 78 Local Governments that participated in the survey, the median rate for employment costs was 36.0% of total revenue. This ranged from 29.3% for Band 4 to 40.3% for Band 3. Over the past five years, the proportion of full-time employees decreased 2.5% to 54.9%; part-time employees increased 1.5% to 19.2%; and casual employees increased 1.0% to 25.9%. Median annual employee turnover was 25.1% in June 2023, compared with 27.6% the year before. To find out more about the Salary and Workforce Survey, Members can log into their portal or subscribe to WALGA's Employee Relations service here.

Wage Price Index Private vs Public, WA, Annual % Change SOURCE, ABS: WALGA



Job Vacancies vs Unemployed Persons, WA, '000s

SOURCE: ABS: WALGA



13

# **Construction Costs**

#### **Key points**

- Construction costs have steadied after the recent increases as demand weakens and the supply-chain constraints ease.
- Whilst the cost of material is easing, construction wages are rising rapidly.
- A strong pipeline of projects is expected to support the construction sector in the near-term even as economic growth slows.

The period of unprecedented rises in construction costs in WA rapidly appears to have ended, with growth in construction costs now slower than inflation. This can largely be attributed to an improvement in supply chains and shipping rates; a decline in commodity prices that were driving the increases such as oil and metals; and weakening demand due