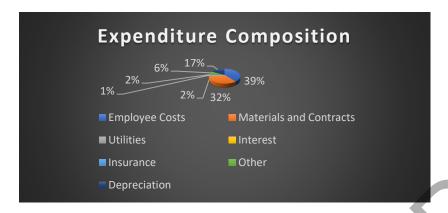

finances and resources. To assist Council in fulfilling this function, the following high-level assessment of the Town's financial health is provided (this overview was formally presented to Council at its meeting of 21 June 2022 when Council adopted the current Long-Term Financial Plan and Revenue Strategy).

The following illustrations provide an overview of key financial information for the Town. The information is extracted from historical financial information as well from the parameters in the LTFP.

# **Operating Revenue**



Conclusion: The Town derives 90% of operating revenue from rates and fees and charges (own source revenue). Thus, pricing decisions provides Council with considerable control over the Town's financial health and sustainability.



# **Operating Expenditure**



Conclusion: Employee Costs represent 39% of the Town's Operating Expenditure. This is consistent with the industry average (as illustrated on the My Council website). Local Governments are a service organisation, and thus there is a direct correlation between the level of service and employee costs. The profile of the Town's operating expenditure is fixed in nature unless Council wishes to amend the level of service.

# **Operating Expenses (Cash) versus Operating Revenue**



Conclusion: Council should ensure that operating revenue grows at a faster pace than operating expenditure to release more funding for investing activities. This is achieved through a combination of cost restraint and efficiencies as well as a stable rates pricing pathway.



# **Net Funding from Operations**



Co