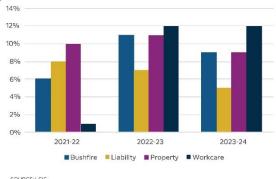

ucture projects before considering individual client performance.

Despite the moderation in pricing increases, it is expected that (re)insurers will continue to drive change through technical underwriting, focusing on coverage reductions and pricing. During the budgeting process, it is important for councils to take into account various factors such as exposure to weather events, claims, population, wages, asset values, and changes in operations.

Overall, a positive outlook for 2024-25 is maintained with pricing expected to land in the mid-high single digits, subject to scheme erformance and the global claims outlook.

Local Governments can discuss protection and pricing with their LGIS account manager or find out more at https://www.lgiswa.com.au

#### LGIS Protection, Annual % Change



SOURCE: LGIS

16

# Attachment 1 Questions If you have any questions on the contents of this report, please direct them to the WALGA Economics Team. **Daniel Thomson** dthomson@walga.asn.au (08) 9213 2015





#### **TOWN OF EAST FREMANTLE**

# DIFFERENTIAL GENERAL RATES AND MINIMUM PAYMENTS – OBJECTS & REASONS FOR THE 2024/25 RATING YEAR

In accordance with section 6.36 of the *Local Government Act* 1995 and Council's 'Notice of Intention to Levy Differential General Rates and Minimum Payments', the following information details the objectives and reasons for those proposals.

#### **EXECUTIVE SUMMARY**

The following rating principles are proposed in this Statement of Rating Objects and Reasons for the 2024/25 rating year:

- Gross Rental Values apply to the following differential gene