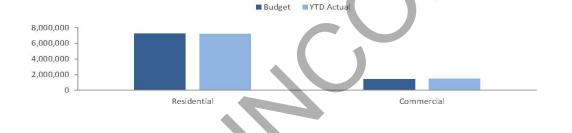

Minimum payment Gross rental value | Minimum Payme | ent \$     |             |           |              |           |           |              |           |
| Residential                        | 1,243.00      | 336        | 5,242,540   | 417,648   | 0            | 417,648   | 417,648   | 0            | 417,648   |
| Commercial                         | 1,859.00      | 7          | 62,500      | 13,013    | 0            | 13,013    | 13,013    | 0            | 13,013    |
| Sub-total                          |               | 343        | 5,305,040   | 430,661   | 0            | 430,661   | 430,661   | 0            | 430,661   |
| Total                              |               |            |             |           | ,            | 9,125,610 |           | İ            | 9,124,003 |





#### 9 BORROWINGS

#### Repayments - borrowings

|                                 |          |             |           |           | Princ      | cipal    | Princi      |           | Inter      | est     |
|---------------------------------|----------|-------------|-----------|-----------|------------|----------|-------------|-----------|------------|---------|
| Information on borrowings       |          | New Loans   |           | Repay     | Repayments |          | Outstanding |           | Repayments |         |
| Particulars                     | Loan No. | 1 July 2023 | Actual    | Budget    | Actual     | Budget   | Actual      | Budget    | Actual     | Budget  |
|                                 |          | \$          | \$        | \$        | \$         | \$       | \$