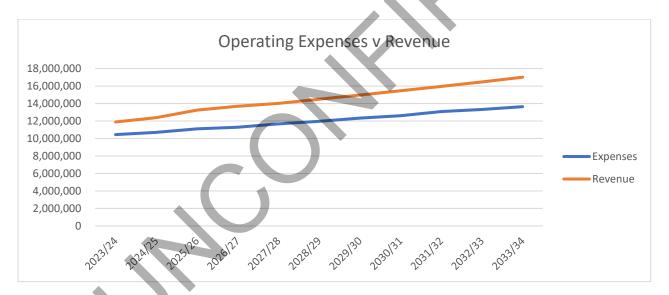

m the parameters in the LTFP.

# **Operating Revenue**



Conclusion: The Town derives 90% of operating revenue from rates and fees and charges (own source revenue). Thus, pricing decisions provides Council with considerable control over the Town's financial health and sustainability.



# **Operating Expenditure**



Conclusion: Employee Costs represent 39% of the Town's Operating Expenditure. This is consistent with the industry average (as illustrated on the My Council website). Local Governments are a service organisation, and thus there is a direct correlation between the level of service and employee costs. The profile of the Town's operating expenditure is fixed in nature unless Council wishes to amend the level of service.

# **Operating Expenses (Cash) versus Operating Revenue**



Conclusion: Council should ensure that operating revenue grows at a faster pace than operating expenditure to release more funding for investing activities. This is achieved through a combination of cost restraint and efficiencies as well as a stable rates pricing pathway.



# **Net Funding from Operations**



Conclusion: in 2019/20 the Town derived just over \$1 million in net funding after operations, indicating limited ability to service public assets and invest in new projects. Net funding from operations is forecast to increase significantly over the next ten years. There is a direct relationship between rates pricing decisions and the Towns ability to service public assets.

# **Operating Surplus Ratio**



Conclusion: The Town is forecast to have a negative Operating Surplus Rat