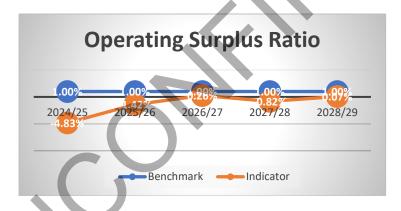

vel of service.

# **Operating Expenses (Cash) versus Operating Revenue**



Conclusion: Council should ensure that operating revenue grows at a faster pace than operating expenditure to release more funding for investing activities. This is achieved through a combination of cost restraint and efficiencies as well as a stable rates pricing pathway.



# **Net Funding from Operations**



Conclusion: in 2019/20 the Town derived just over \$1 million in net funding after operations, indicating limited ability to service public assets and invest in new projects. Net funding from operations is forecast to increase significantly over the next ten years. There is a direct relationship between rates pricing decisions and the Towns ability to service public assets.

# **Operating Surplus Ratio**



Conclusion: The Town is forecast to have a negative Operating Surplus Ratio for the next 5 years, below the benchmark set by the Department of Local Government. The negative ratio illustrates the indicative rate increase that is required over and above the assumed annual rate increase to fully cash back depreciation on assets from own source revenue.

The negative ratio is attributable to relatively high depreciation expense as a proportion of total operating expenditure (circa 17%). The relevance of this ratio is somewhat diminished by the application of accounting standards relating to depreciation expense. But the ratio does highlight an asset funding renewal gap.

It should also be noted that another flaw with this ratio is it excludes any external funding sources in the calculation