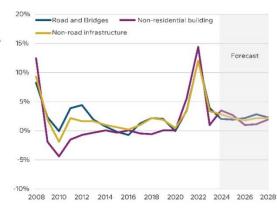

20%.

Commercial work increased by 14% in 2023 and the value of work commenced increased by 14%. This suggests that the construction sector will remain strong in the coming years, although looking further ahead the appetite for new major projects will be subject to shifts in global demand and the shape of the domestic economy.

There is a risk that the elevated level of demand in the construction sector may lead to costs staying higher for longer, which could lead to an upwards revision of the LGCI. This may be particularly evident in regional areas where a limited number of suppliers and workers, as well as the impact of major infrastructure projects, can drive up project costs and blow out timelines.

#### Construction Cost Indexes, WA, Annual % Change

SOURCE: ARS, MACROMONITOR; WALGA





#### Attachment 1



# **Insurance and Risk Financing**

(in conjunction with LGIS)

#### **Key points**

- · It is expected that insurance and risk financing costs will ease from the recent highs.
- · Costs of insurance for infrastructure projects is high due to the risk of project delays and increased costs.
- · Drivers of increased insurance and risk financing costs include the high levels of inflation, increasing number of severe weather events and slower economic growth.

The trend of price hardening has eased due to the recent lift in investment gains by insurers and a period of natural events in 2023 that was less severe than expected.

However, economic factors such high inflation and slower growth continue to have a negative impact on the LGISWA Scheme and the cost of capital.