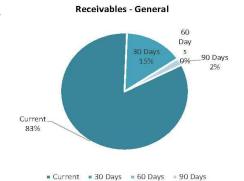

# 13.1 MONTHLY FINANCE REPORT 31 MARCH 2024

Report Reference Number OCR-2722

Prepared by Phil Garoni, Finance Manager

**Supervised by** Peter Kocian, Executive Manager Corporate Services

Meeting date Tuesday, 16 April 2024

**Voting requirements** Part 3 of the Recommendation requires an Absolute Majority

**Documents tabled** Nil

**Attachments** 

 Monthly Financial Report for the month ended 31 March 2024 containing the Statements of Financial Activity and Financial Position.

# **PURPOSE**

The purpose of this report is to present to the Council the Monthly Financial Report (containing the Statement of Financial Activity by Nature and Type and Statement of Financial Position) for the month ended 31 March 2024. A Capital Works report has been incorporated into the workbook.