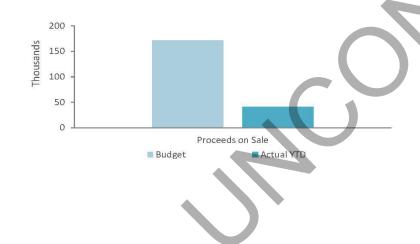

# 13.1 MONTHLY FINANCE REPORT 31 MARCH 2024

Report Reference Number OCR-2722

Prepared by Phil Garoni, Finance Manager

**Supervised by** Peter Kocian, Executive Manager Corporate Services

Meeting date Tuesday, 16 April 2024

**Voting requirements** Part 3 of the Recommendation requires an Absolute Majority

**Documents tabled** Nil

**Attachments** 

 Monthly Financial Report for the month ended 31 March 2024 containing the Statements of Financial Activity and Financial Position.

# **PURPOSE**

The purpose of this report is to present to the Council the Monthly Financial Report (containing the Statement of Financial Activity by Nature and Type and Statement of Financial Position) for the month ended 31 March 2024. A Capital Works report has been incorporated into the workbook.