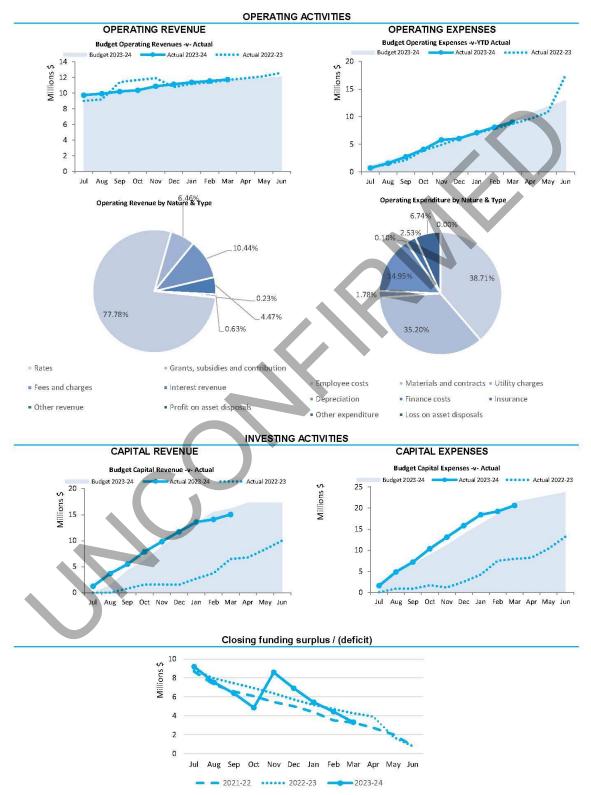

# **PURPOSE**

The purpose of this report is to present to the Council the Monthly Financial Report (containing the Statement of Financial Activity by Nature and Type and Statement of Financial Position) for the month ended 31 March 2024. A Capital Works report has been incorporated into the workbook.

#### **EXECUTIVE SUMMARY**

A Monthly Financial Report workbook has been prepared to provide an overview of key financial activity.

The State Government has recently amended regulation 34 of the *Local Government (Financial Management) Regulations 1996* to require the Statement of Financial Activity to be presented according to nature or type classification.

Regulation 35 also requires local governments to prepare a monthly Statement of Financial Position. This has now been inserted into the Monthly Financial Report.

A Capital Works Report is presented detailing committed expenditure against budgets. This report is used to assess the clearance rate of capital projects.

# **Understanding the Financials**

When reading the financial information/statements, variances (deviations from budget expectations) are classified as either:

- a. Favourable variance (F)
- b. Unfavourable variance (U)
- c. Timing variance (T)

A timing variance relates to a budgeted revenue or expense that has not occurred at the time it was expected, but which is still expected to occur with the budget year. That is, the financial transaction will still occur, but just in a different month. This timing difference may require for the year-to-date budget to be amended for future periods.

A realised favourable or unfavourable variance is different to a timing variance. It represents a genuine difference between the actual and budgeted revenue or expenditure item.

A realised favourable variance on a revenue item is a positive outcome as it increases the projected budget surplus. An unfavourable variance on a revenue item has the opposite effect, resulting in a decrease to the projected budget result.

A realised favourable variance on an expenditure item may have either of two causes – one being a saving because the outcome was achieved for lesser cost, which has the effect of increasing the projected budget result. The other cause may be that the proposed expenditure may not have been undertaken and is not expected to be incurred in that financial year. Whilst this may seem positive from the financial position perspective, it may not be a positive outcome for the community if the service or project is not delivered.