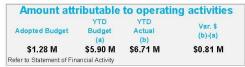

% Outstanding |
|----------------|----------------------|---------------|
| Trade Payables | \$3.89 M             |               |
| 0 to 30 Days   |                      | 0.0%          |
| Over 30 Days   |                      | 0.0%          |
| Over 90 Days   |                      | 0.0%          |

| R                        | eceivables |               |
|--------------------------|------------|---------------|
|                          | \$0.09 M   | % Collected   |
| Rates Receivable         | \$2.63 M   | 76.1%         |
| Trade Receivable         | \$0.09 M   | % Outstanding |
| Over 30 Days             |            | 1.6%          |
| Over 90 Days             |            | 9.9%          |
| Refer to 7 - Receivables |            |               |

# Key Operating Activities



| Rat                       | es Revei | nue        |  |
|---------------------------|----------|------------|--|
| YTD Actual                | \$9.11 M | % Variance |  |
| YTD Budget                | \$9.08 M | 0.3%       |  |
| Refer to 8 - Rate Revenue |          |            |  |

| Grants                   | and Contri    | butions    |
|--------------------------|---------------|------------|
| YTD Actual               | \$0.69 M      | % Variance |
| YTD Budget               | \$0.34 M      | 101.2%     |
| Refer to 10 - Grants and | Contributions |            |

| Fee                      | s and Charge     | es         |
|--------------------------|------------------|------------|
| YTD Actual               | \$0.82 M         | % Variance |
| YTD Budget               | \$0.77 M