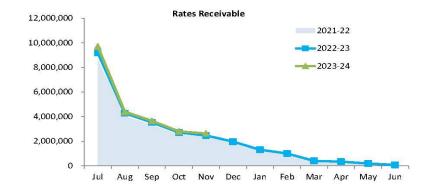

| Current | 30 Days | 60 Days | 90+ Days | Total  |
|----------------------------------------------------|---------|---------|---------|----------|--------|
|                                                    | \$      | \$      | \$      | \$       | \$     |
| Receivables - general                              | 15,213  | 318     | 2,595   | 2,000    | 20,126 |
| Receivables - infringements                        |         |         |         |          | 53,499 |
| East Fremantle Lawn & Tennis Club                  |         |         |         |          | 15,000 |
| Total receivables general outstanding              |         |         |         |          | 88,625 |
| Amounts shown above include GST (where applicable) |         |         |         |          |        |





# 8 RATE REVENUE

| General rate revenue |               |            |             |           | Budget       |           |           | YTD Actual   |           |
|----------------------|---------------|------------|-------------|-----------|--------------|-----------|-----------|--------------|-----------|
|                      | Rate in       | Number of  | Rateable    | Rate      | Reassessed   | Total     | Rate      | Reassessed   | Total     |
|                      | \$ (cents)    | Properties | Value       | Revenue   | Rate Revenue | Revenue   | Revenue   | Rate Revenue | Revenue   |
| RATE TYPE            |               |            |             | \$        | \$           | \$        | \$        | \$           | \$        |
| Gross rental value   |               |