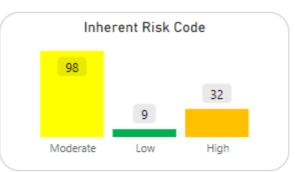

- Individual risks with a <u>residual</u> risk rating of "high".
- Individual risk controls and treatments that are "inadequate."
- Outstanding actions.

Please note the distinction between "inherent risk" and "residual risk" – inherent risk is typically defined as the level of risk in place in order to achieve an entity's objectives and before actions are taken to alter the risk's impact or likelihood. Residual risk is the remaining level of risk following the development and implementation of the entity's response.

## 1. Risk Register – Residual Risk Ratings of High

The Town's Risk Register contains 139 specific risks categorised by 16 defined risk profiles.

There are 2 specific risks (illustrated in the table below) with a residual risk rating of 10 or more ("high") and 21 risks with a risk rating of 9.