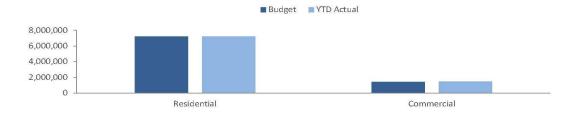

|              |           |           |              |           |
| Gross rental value   |               |            |             |           |              |           |           |              |           |
| Residential          | 1,243.00      | 336        | 4,962,640   | 417,648   | 0            | 417,648   | 417,648   | 0            | 417,648   |
| Commercial           | 1,859.00      | 7          | 79,940      | 13,013    | 0            | 13,013    | 13,013    | 0            | 13,013    |
| Sub-total            |               | 343        | 5,042,580   | 430,661   | 0            | 430,661   | 430,661   | 0            | 430,661   |
| Total                |               |            |             |           |              | 9,095,009 |           |              | 9,109,477 |





# 9 BORROWINGS

# Repayments - borrowings

|                                 |          |             |           |           | Princ         | ipal     | Princ     | ipal      | Inter      | est     |
|---------------------------------|----------|-------------|-----------|-----------|---------------|----------|-----------|-----------|------------|---------|
| Information on borrowings       |          |             | New Lo    | ans       | Repayments Ou |          | Outsta    | nding     | Repayments |         |
| Particulars                     | Loan No. | 1 July 2023 | Actual    | Budget    | Actual        | Budget   | Actual    | Budget    | Actual     | Budget  |
|                                 |          | \$          | \$        | \$        | \$            | \$       | \$