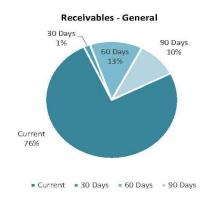

| Current | 30 Days | 60 Days | 90+ Days | Total  |
|----------------------------------------------------|---------|---------|---------|----------|--------|
|                                                    | \$      | \$      | \$      | \$       | \$     |
| Receivables - general                              | 15,213  | 318     | 2,595   | 2,000    | 20,126 |
| Receivables - infringements                        |         |         |         |          | 53,499 |
| East Fremantle Lawn & Tennis Club                  |         |         |         |          | 15,000 |
| Total receivables general outstanding              |         |         |         |          | 88,625 |
| Amounts shown above include GST (where applicable) |         |         |         |          |        |





# 8 RATE REVENUE

| General rate revenue |               |            |             |           | Budget       |           |           | YTD Actual   |           |
|----------------------|---------------|------------|-------------|-----------|--------------|-----------|-----------|--------------|-----------|
|                      | Rate in       | Number of  | Rateable    | Rate      | Reassessed   | Total     | Rate      | Reassessed   | Total     |
|                      | \$ (cents)    | Properties | Value       | Revenue   | Rate Revenue | Revenue   | Revenue   | Rate Revenue | Revenue   |
| RATE TYPE            |               |            |             | \$        | \$           | \$        | \$        | \$           | \$        |
| Gross rental value   |               |