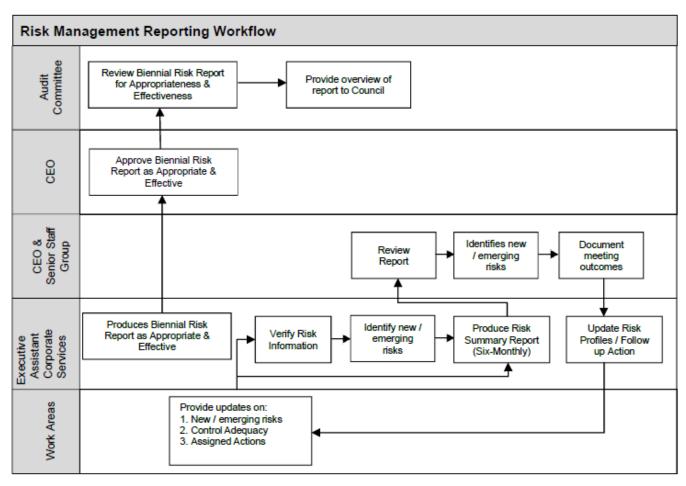

The following is an extract from the Town's Risk Management Procedures which illustrates a high-level view of the ongoing reporting process for Risk Management:

Thus, the following summary is being presented to the Audit Committee:

- Individual risks with a <u>residual</u> risk rating of "high".
- Individual risk controls and treatments that are "inadequate."
- Outstanding actions.

Please note the distinction between "inherent risk" and "residual risk" – inherent risk is typically defined as the level of risk in place in order to achieve an entity's objectives and before actions are taken to alter the risk's impact or likelihood. Residual risk is the remaining level of risk following the development and implementation of the entity's response.