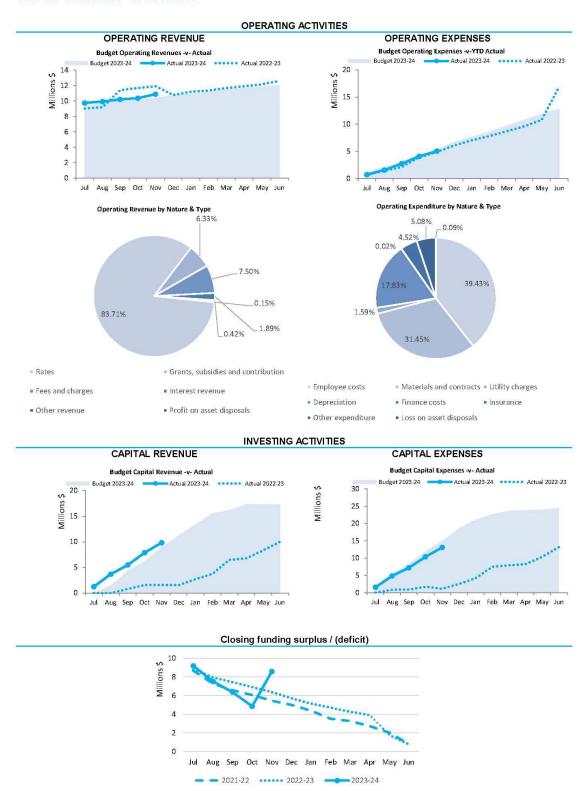

----------------------|---------------------|---------|
| Reserves balance           | \$3.00 M            |         |
| Interest earned            | \$0.14 M            |         |
| Refer to 4 - Cash Reserves |                     |         |
| the accompanying Fin       | ancial Statements a | nd note |

| Re             | port Preparation                     |
|----------------|--------------------------------------|
| Prepared by:   | Manager Finance                      |
| Reviewed by:   | Executive Manager Corporate Services |
| Date Prepared: | 6/12/2023                            |

This information is to be read in conjunction with the accompanying Financial Statements and notes.

# TOWN OF EAST FREMANTLE FOR THE PERIOD ENDED 30 NOVEMBER 2023

# **KEY INFORMATION - GRAPHICAL**



This information is to be read in conjunction with the accompanying Financial Statements and Notes.

# TOWN OF EAST FREMANTLE STATEMENT OF FINANCIAL ACTIVITY FOR THE PERIOD ENDED 30 NOVEMBER 2023

|