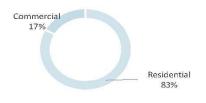

|           |           |              |           |
| Gross rental value   |               |            |             |           |              |           |           |              |           |
| Residential          | 1,243.00      | 336        | 4,962,640   | 417,648   | 0            | 417,648   | 417,648   | 0            | 417,648   |
| Commercial           | 1,859.00      | 7          | 79,940      | 13,013    | 0            | 13,013    | 13,013    | 0            | 13,013    |
| Sub-total            |               | 343        | 5,042,580   | 430,661   | 0            | 430,661   | 430,661   | 0            | 430,661   |
| Total                |               |            |             |           |              | 9,095,009 |           |              | 9,109,477 |





# 9 BORROWINGS

# Repayments - borrowings

|                                 |          |             |           |           | Princ         | ipal     | Princ     | ipal      | Inter      | est     |
|---------------------------------|----------|-------------|-----------|-----------|---------------|----------|-----------|-----------|------------|---------|
| Information on borrowings       |          |             | New Lo    | ans       | Repayments Ou |          | Outsta    | nding     | Repayments |         |
| Particulars                     | Loan No. | 1 July 2023 | Actual    | Budget    | Actual        | Budget   | Actual    | Budget    | Actual     | Budget  |
|                                 |          | \$          | \$        | \$        | \$            | \$       | \$