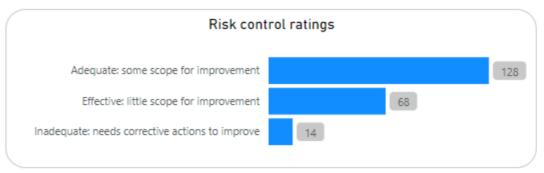

Some of the controls are duplicated as they relate to more than one risk. Controls are categorized as either "preventative" or "detective." Controls ratings are assessed as either:

Inadequate – needs corrective actions to improve.

Adequate – some scope for improvement.

Effective – little scope for improvement.

The following risk controls are assessed as "inadequate":

| Risk Control                                          | Comment                                                                                                                    |
|-------------------------------------------------------|----------------------------------------------------------------------------------------------------------------------------|
| Business Continuity Plan Exercises                    | Business continuity exercises are recommended annually. The                                                                |
|                                                       | last exercise was undertaken in 2019.                                                                                      |
| Contracts to be provided to Finance for review in     | Council's Purchasing Policy requires all purchases over \$50k to                                                           |
| accordance with the Purchasing Policy                 | have a written contract and for a copy to be provided to                                                                   |
|                                                       | Corporate Services for review and to be registered in the                                                                  |
|                                                       | Contract Register. This workflow is not followed at all times.                                                             |
|                                                       | To address this, an Office 365 Contract's Register and                                                                     |
|                                                       | workflow has been developed.                                                                                               |
| Key Register                                          | The Town has not audited its key register for some time.                                                                   |
|                                                       | Digital FOB systems have been installed for the Town Hall and                                                              |
|                                                       | Dovenby House, and digital systems should be considered for                                                                |
|                                                       | other facilities.                                                                                                          |
| Local Emergency Management Exercises                  | The Town has a joint Local Emergency Management                                                                            |
|                                                       | Arrangement with the City of Fremantle. The Town's Principal                                                               |
|                                                       | EHO is the Town's representative and coordination may have                                                                 |
|                                                       | lost a bit of traction with staff turnover/absence.                                                                        |
| Project Governance Framework                          | A Project Governance Framework has been developed but is                                                                   |
|                                                       | not implemented on all occasions i.e., limited Project Initiation                                                          |
|                                                       | Documents/Project Plans have been prepared. Project sizing                                                                 |
|                                                       | to be discussed at ELT to determine how the governance                                                                     |
| Deducado o como for hor for ilitio                    | framework is to be used.                                                                                                   |
| Redundancy power for key facilities                   | Town facilities do not have back up power including the                                                                    |
|                                                       | Tricolore Community Centre which is designated as the                                                                      |
| Calf assessment against Policies and Draggedures      | emergency welfare centre.                                                                                                  |
| Self-assessment against Policies and Procedures       | The Town does not have an internal auditor to assess                                                                       |
| MUIC training for all staff with significant desiries | compliance against Council Policies.                                                                                       |
| WHS training for all staff with significant decision- | The WHS Regulations 2022 have transformed the                                                                              |
| making authority                                      | requirements for safety and placed significant responsibilities on all business leaders. The Town needs to assess training |
|                                                       | requirements and resource support in this area.                                                                            |
|                                                       | requirements and resource support in this area.                                                                            |