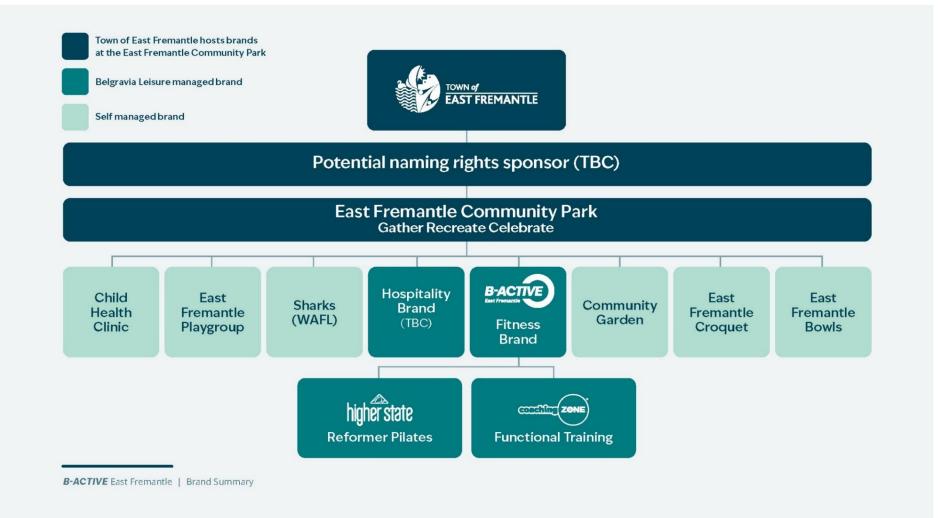

# **CONTENTS**

| 1  | 0    | FFICIAL OPENING                                                            | 6  |
|----|------|----------------------------------------------------------------------------|----|
| 2  | A    | CKNOWLEDGEMENT OF COUNTRY                                                  | 6  |
| 3  | ΑI   | NNOUNCEMENT TO GALLERY                                                     | 6  |
| 4  | RE   | ECORD OF ATTENDANCE                                                        | 6  |
| 2  | l.1  | ATTENDANCE                                                                 | 6  |
| 2  | 1.2  | APOLOGIES                                                                  | 6  |
| 2  | 1.3  | APPROVED                                                                   | 6  |
| 5  | DI   | ISCLOSURES OF INTEREST                                                     | 6  |
| 5  | 5.1  | FINANCIAL                                                                  | 6  |
| 5  | 5.2  | PROXIMITY                                                                  | 6  |
| 5  | 5.3  | IMPARTIALITY                                                               |    |
| 6  | PΙ   | JBLIC QUESTION TIME                                                        | 7  |
| e  | 5.1  | RESPONSES TO PREVIOUS QUESTIONS FROM MEMBERS OF THE PUBLIC TAKEN ON NOTICE | 7  |
| e  | 5.2  | PUBLIC QUESTION TIME                                                       | 7  |
| 7  | PF   | RESENTATIONS/DEPUTATIONS                                                   | 7  |
| 7  | 7.1  | PRESENTATIONS                                                              | 7  |
| 7  | 7.2  | DEPUTATIONS                                                                | 7  |
| 8  | ΑI   | PPLICATIONS FOR LEAVE OF ABSENCE                                           | 7  |
| 9  | C    | ONFIRMATION OF MINUTES OF PREVIOUS MEETING                                 | 7  |
| ç  | 9.1  | MEETING OF COUNCIL (21 NOVEMBER 2023)                                      | 7  |
| 10 |      | ANNOUNCEMENTS BY THE PRESIDING MEMBER                                      | 7  |
| 11 |      | UNRESOLVED BUSINESS FROM PREVIOUS MEETINGS                                 | 7  |
| 12 |      | REPORTS AND RECOMMENDATIONS OF COMMITTEES                                  | 7  |
| 1  | 2.1  | AUDIT COMMITTEE MEETING RECOMMENDATIONS – 22 NOVEMBER 2023                 | 8  |
|    | 12   | 2.1.1 RISK REGISTER                                                        | 8  |
|    | 12   | 2.1.2 2024 MEETING SCHEDULE AND AUDIT WORK PLAN                            | 16 |
| 1  | 12.2 | CEO PERFORMANCE REVIEW COMMITTEE MEETING RECOMMENDATIONS – 4 DECEMBER 2023 | 23 |
| 13 |      | REPORTS OF OFFICERS                                                        | 24 |
| 1  | 13.1 | BOLTON STREET PARKING                                                      | 25 |
| 1  | 13.2 | EAST FREMANTLE COMMUNITY PARK NAMING                                       | 31 |
| 1  | 13.3 | MONTHLY FINANCIAL REPORT 30 NOVEMBER 2023                                  | 49 |