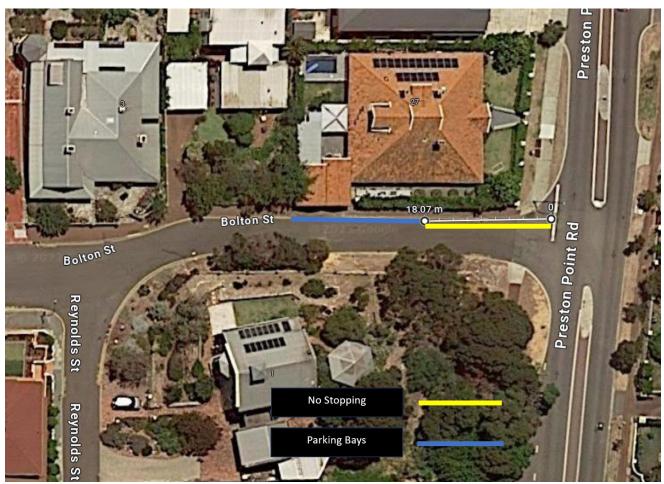

The current parking is shown below, with approximately three (3) parking bays adjacent to 27 Preston Point Road, and the no stopping extending from the parking bays, 18.0m to Preston Point Road. This allows for the stacking of three vehicles that are exiting Preston Point Road.