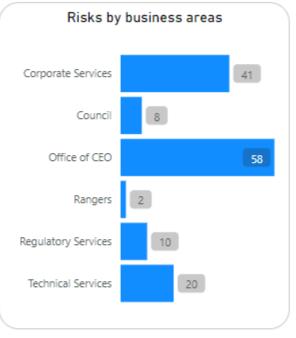

Fully implement Project Governance Framework
- Street tree audit and asset register
- Implement the LGIS Tree Management Guide

## CONCLUSION

The Town's Risk Management maturity is evolving following the creation of the Office 365 Risk Register application and staff training workshops. Resources will need to be allocated to support the implementation of the risk actions, including in the WHS area.

## 12.1.1 OFFICER /AUDIT COMMITTEE RECOMMENDATION / COUNCIL RESOLUTION

Council Resolution Choose an item. Click or tap to enter a date.

## **OFFICER RECOMMENDATION**

That Council, following the request from the Audit Committee, receives this report and accompanying attachment as an update on the Town's Risk Register.

#### REPORT ATTACHMENTS

Attachments start on the next page





















#### 12.1.2 2024 MEETING SCHEDULE AND AUDIT WORK PLAN

Report Reference Number OCR-2492

Prepared by Peter Kocian, Executive Manager Corporate Services

**Supervised by** Jonathan Throssell, Chief Executive Officer

Meeting date Tuesday, 12 December 2023

Voting requirements Simple

Documents tabled Nil

Attachments

1. Risk Based Audit Work Plan

#### **PURPOSE**

Council is requested to endorse the proposed work plan and meeting schedule for the 2024 calendar year.

#### **EXECUTIVE SUMMARY**

The Audit Committee previously endorsed the Risk Based Audit Work Plan at its November 2021 Meeting. This Work Plan has been updated with 2024 being the first year of the rolling four-year plan.

It is recommended that the Audit Committee meet 3 times in the 2024 calendar year (4<sup>th</su