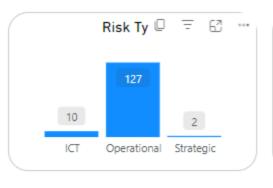

## 1. Risk Register – Residual Risk Ratings of High

The Town's Risk Register contains 139 specific risks categorised by 16 defined risk profiles.

There are 2 specific risks (illustrated in the table below) with a residual risk rating of 10 or more ("high") and 21 risks with a risk rating of 9.