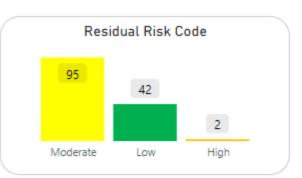

## 1. Risk Register – Residual Risk Ratings of High

The Town's Risk Register contains 139 specific risks categorised by 16 defined risk profiles.

There are 2 specific risks (illustrated in the table below) with a residual risk rating of 10 or more ("high") and 21 risks with a risk rating of 9.

| Risk Description | Residual    | Major        | Likelihood | Additional Comment                           |
|------------------|-------------|--------------|------------|----------------------------------------------|
|                  | Risk Rating | Consequence  |            |                                              |
| Employment       | 12          | Service      | Likely     | Whilst Council has been very supportive      |
| Practices – un-  |             | Interruption |            | approving a 5% increase in salaries and      |
| competitiveness  |             |              |            | wages for 23/24, real wages have             |
| of remuneration  |             |              |            | decreased in the last 5 financial years with |
|                  |             |              |            | a cumulative maximum wage increase of        |
|                  |             |              |            | 13% compared to an increase of 20.2 in the   |
|                  |             |              |            | Perth price index between December 2018      |
|                  |             |              |            | (111.3) and June 2013 (131.5). Turnover      |

|                                                                                   |    |        |          | rate is increasing with remuneration one of the key reasons.                                                              |
|-----------------------------------------------------------------------------------|----|--------|----------|---------------------------------------------------------------------------------------------------------------------------|
| Safety and Security – Inadequate organisational Emergency Management requirements | 10 | Health | Unlikely | Some controls are assessed to be ineffective and there are several outstanding actions as discussed later in this report. |