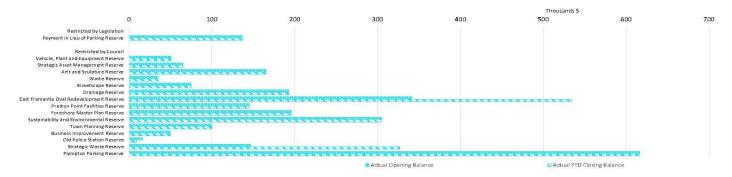

| 616,666                      | 616,667                      | 0                             | 0                              | 616,667                      | 616,667                      | 0                            | 0                             | 0                              | 616,667                          |
|                                               | 2,790,123                    | 1,460,078                     | (1,416,807)                    | 2,833,394                    | 2,638,933                    | 1,460,078                     | (1,707,424)                    | 2,391,587                    | 2,638,933                    | 143,072                      | 229,821                       | (7,286)                        | 3,004,540                        |



### 5 CAPITAL ACQUISITIONS

|                | Account Description