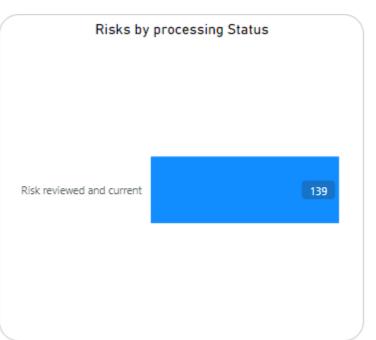

## 1. Risk Register – Residual Risk Ratings of High

The Town's Risk Register contains 139 specific risks categorised by 16 defined risk profiles.

There are 2 specific risks (illustrated in the table below) with a residual risk rating of 10 or more ("high") and 21 risks with a risk rating of 9.