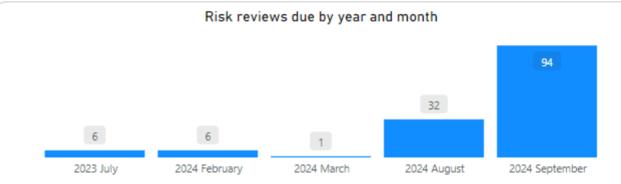

## 1. Risk Register – Residual Risk Ratings of High

The Town's Risk Register contains 139 specific risks categorised by 16 defined risk profiles.

There are 2 specific risks (illustrated in the table below) with a residual risk rating of 10 or more ("high") and 21 risks with a risk rating of 9.