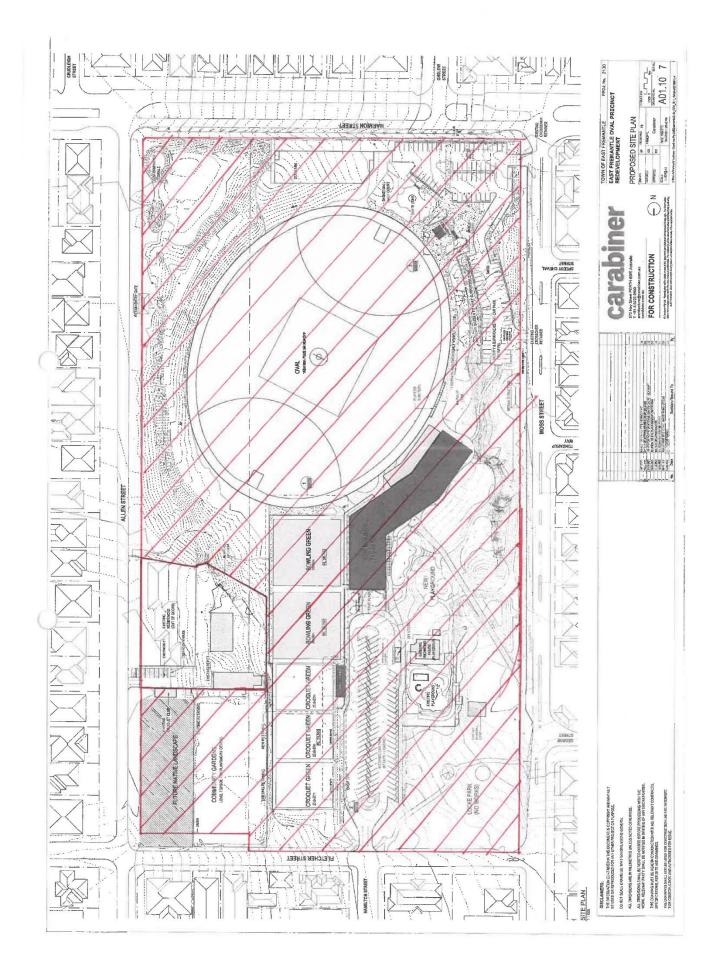

## Probity Assessment of Contract Management Processes - East Fremantle Oval Redevelopment Project

Given that the size of this project exceeded the Town's annual budget by three-fold (circa \$35m), and multiple contracts were awarded, the Audit Committee may wish to assess the robustness of the Town's contract management

processes including a comparison of original contract sums versus final contract pricing (management of contract variations). This review could include the following scope:

- Review all contracts to ensure that contract documentation is adequate and complete (i.e., Executed Form of Agreement, defined specifications/deliverables, price schedules, use of applicable general conditions of contract).
- Review achievement against contract deliverables (high-level assessment).
- > Review contract scope and pricing versus final contract outcomes.
- ➤ Review of all contract variations including variation to scope and pricing; assessment of documentation, approvals and use/recording of delegation.
- > Review of contracts register and assess completeness/adherence to workflow.
- Consider the overall process undertaken by the Town including key items of legislation, regulations, relevant policies and procedures.

#### CONCLUSION

Given the above constraints, a moderate work plan has been recommended for the 2024 calendar year, which is reflective of resourcing capacity.

The Audit Committee discussed the methodology on auditing the Contract Management processes of the East Fremantle Oval Redevelopment Project. The Executive Manager of Corporate Services was requested to provide a scope of works that is to be circulated to the Committee prior to the February 2024 meeting.