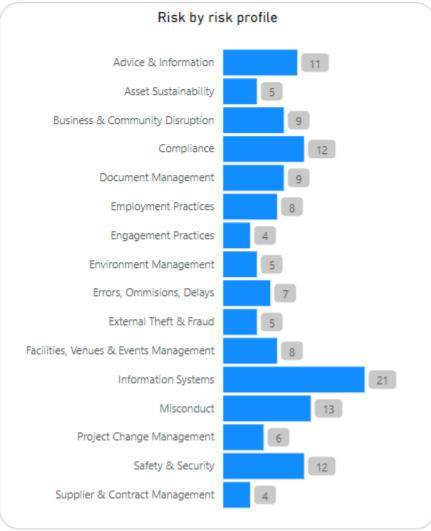

## 1. Risk Register – Residual Risk Ratings of High

The Town's Risk Register contains 139 specific risks categorised by 16 defined risk profiles.

There are 2 specific risks (illustrated in the table below) with a residual risk rating of 10 or more ("high") and 21 risks with a risk rating of 9.

## Risk by risk profile