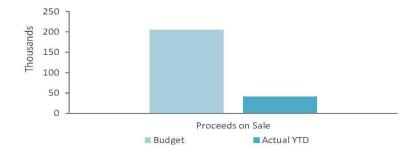

10,650   | 0      | (4,350) |
| PEMV265 | Isuzu 4.5T Tipper             | 20,000   | 30,000   | 10,000  | 0      | 0          | 0        | 0      | 0       |
| PE278   | Mustang R165 Skidsteer        | 37,914   | 37,914   | 0       | 0      | 0          | 0        | 0      | 0       |
| PEMV262 | Ford Ranger Single Cab Ute    | 0        | 11,200   | 11,200  | 0      | 0          | 0        | 0      | 0       |
| PEMV266 | Works Supervisor Vehicle      | 0        | 21,142   | 21,142  | 0      | 0          | 0        | 0      | 0       |
| PE268   | Toro Z Master 7000            | 0        | 12,000   | 12,000  | 0      | 0          | 0        | 0      | 0       |
|         |                               | 86,614   | 204,956  | 118,342 | 0      | 29,360     | 41,145   | 16,135 | (4,350) |



# 7 RECEIVABLES

| Rates receivable               | 30 Jun 2023  | 30 Nov 2023 |
|--------------------------------|--------------|-------------|
|                                | \$           | \$          |
| Opening arrears previous years | 44,860       | 77,232      |
| Levied this year               | 10,504,457   | 10,937,821  |
| Less - collections to date     | (10,472,085) | (8,380,702) |
| Net rates collectable          | 77,232       | 2,634,352   |
| % Collected                    |              | 76.1%       |

| Other Receivables                                  | Current | 30 Days | 60 Days | 90+ Days | Total  |
|----------------------------------------------------|---------|---------|---------|----------|--------|
|                                                    | \$