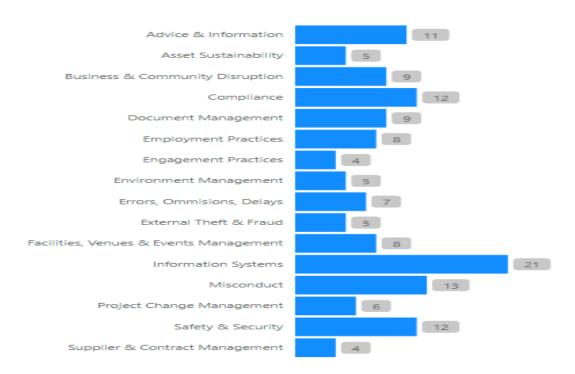

|            | (111.3) and June 2013 (131.5). Turnover      |



|                                                                                   |    |        |          | rate is increasing with remuneration one of the key reasons.                                                              |
|-----------------------------------------------------------------------------------|----|--------|----------|---------------------------------------------------------------------------------------------------------------------------|
| Safety and Security – Inadequate organisational Emergency Management requirements | 10 | Health | Unlikely | Some controls are assessed to be ineffective and there are several outstanding actions as discussed later in this report. |

## Risk by risk profile



## 2. Risk Controls

The Town has documented 616 Risk Controls which have been assigned to 139 specific risks. Risk control refers to mitigating or reducing risks associated with a particular activity. Controls generally relate to existing actions that are undertaken to modify the risk.

Some of the controls are duplicated as they relate to more than one risk. Controls are categorized as either "preventative" or "detective." Controls ratings are assessed as either:

Inadequate – needs corrective actions to improve.

Adequate – some scope for improvement.

Effective – little scope for improvement.

The following risk controls are assessed as "inadequate":



| Risk Control                                          | Comment