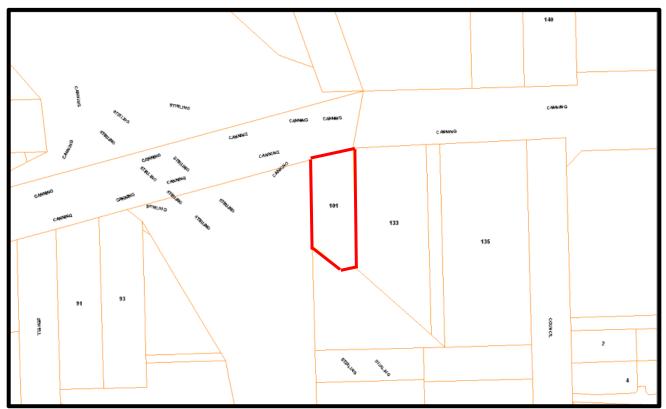

herwise approved by Council.
- (iii) it is recommended that the applicant provides a Structural Engineer's dilapidation report, at the applicant's expense, specifying which structures on adjoining sites may be adversely affected by the works and providing a record of the existing condition of the structures.

  Two copies of each dilapidation report should be lodged with Council and one copy should be given to the owner of any affected property.
- (iv) all noise levels produced by the construction of the development are to comply with the provisions of the Environmental Protection (Noise) Regulations 1997 (as amended).

NO. 101 (LOT 4274) CANNING HIGHWAY (formerly EAST FREMANTLE POST OFFICE) – P101/18 – CONSERVATION AND COMPLIANCE WORKS & CHANGE OF USE – STATE REGISTER OF HERITAGE PLACES





Town of East Fremantle - MHI Review 2015

#### PLACE RECORD FORM



**PRECINCT Town Centre** 

**ADDRESS** 101 Canning Highway

PROPERTY NAME East Fremantle Post Office (former)

LOT NO Lot 4274

PLACE TYPE Former Post Office

CONSTRUCTION 1901

DATE

ARCHITECTURAL Federation Free Classical

**STYLE** 

USE/S Original Use: Post Office/ Current Use: Vacant

STATE REGISTER State Register P00789

OTHER LISTINGS N/A

**MANAGEMENT** Category A **CATEGORY** 

**PHYSICAL** 

No 101 Canning Highway is part of Public Buildings, East Fremantle. The **DESCRIPTION** Public Buildings, East Fremantle provides a visual focal point for the Town with strong aesthetic value. The former East Fremantle Post Office is

located in a prominent position at the corner of Canning Highway and Stirling Highway (f