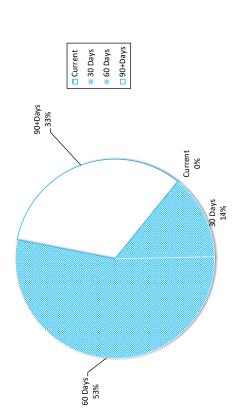

,215,196        |              |                                                    |                     |         |         |         |         |
| Amount of Rates Outstanding Excluding Instalments | 473,076          |              |                                                    |                     |         |         |         |         |
| % Collected                                       | 75%              |              |                                                    |                     |         |         |         |         |
|                                                   |                  |              | Amounts shown above include GST (where applicable) | GST (where applicab | le)     |         |         |         |

Note 6 - Accounts Receivable (non-rates)



|                                      | Control Account | Sundry Debtors<br>SSL - Current EFTC | SSL - Non-C | Parking Debtors | Vs.  | □ Current | ■ 30 Days | □ 90+Days |  |         |          |         |
|--------------------------------------|-----------------|--------------------------------------|-------------|-----------------|------|-----------|-----------|-----------|--|---------|----------|---------|
| - Accounts necelvable (IIOII-1 ates) |                 |                                      |             |                 | %EE- |           |           |           |  | Current | %0<br>%0 | 50 Cays |

TOWN OF EAST FREMANTLE
NOTES TO THE STATEMENT OF FINANCIAL ACTIVITY
For the Period Ended 31 January 2019

Note 7: Cash Backed Reserve

|