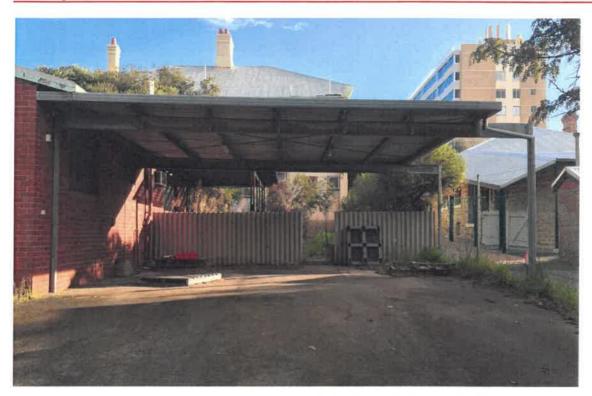

#### 11.9 Staton Road, No 70 (Lot 54) Home Occupation (Beauty and Skin Therapy)

Owner Nuala Briggs and Steven Tadman

**Applicant** As above

**File ref** P104/18; P/STA70

Prepared by James Bannerman Planning Officer

#### **Executive Summary**

The applicant is seeking Council approval for the operation of a beauty and skin therapy business. This business offers skin treatments to female clientele that includes cosmetic tattooing. The business would be operated from 2 front rooms inside an existing residential dwelling; one room would be the business office and the other would be the treatment room with a couch and sink.

#### Background

Zoning: Residential R17.5

Site area: 438m<sup>2</sup>