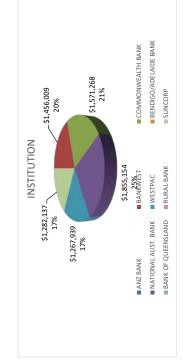

|                  |          |           |

| INSTITUTION           | \$          | %       | (LT) RISK |
|-----------------------|-------------|---------|-----------|
| ANZ BANK              |             |         | AA-       |
| BANKWEST              | \$1,456,009 | 19.59%  | AA-       |
| COMMONWEALTH BANK     | \$1,571,268 | 21.14%  | AA-       |
| NATIONAL AUST. BANK   | \$1,855,154 | 24.96%  | AA-       |
| WESTPAC               | \$1,267,939 | 17.06%  | AA-       |
| BENDIGO/ADELAIDE BANK |             |         | BBB+      |
| BANK OF QUEENSLAND    |             |         | BBB+      |
| RURAL BANK            |             |         | BBB+      |
| SUNCORP               | \$1,282,137 | 17.25%  | A+        |
|                       | \$7,432,507 | 100.00% |           |





|                                                     | \$               |          | \$6,150,370 |
|-----------------------------------------------------|------------------|----------|-------------|
| Deposits                                            | PORTFOLIO        | MAX 100% | MAX 100%    |
| Comments/Notes - Investments and Cash Deposits<br>_ | (LT) RISK RATING | AAA      | AA          |

| AA MAX 100% \$6,150,37( AA MAX 100% \$1,50,37( AAX 80% \$1,32,33 |                    |
|------------------------------------------------------------------|--------------------|
| MAX 100%                                                         |                    |
| MAX 80%                                                          | .370 82.75%        |
|