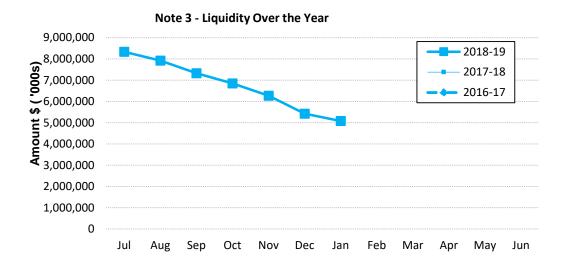

| 1,693,639   |
| Receivables - Other             | 6    | 161,691            | 119,364     |
| Interest / ATO Receivable/Trust |      | (0)                | (94,779)    |
| Inventories                     |      | 0                  | 0           |
|                                 |      | 3,831,810          | 8,355,256   |
| Less: Current Liabilities       |      |                    |             |
| Payables                        |      | (359,978)          | (576,876)   |
| Provisions                      |      | (603,309)          | (605,990)   |
|                                 |      | (963,287)          | (1,182,866) |
| Less: Cash Reserves             | 7    | (2,082,634)        | (2,094,283) |
| Net Current Funding Position    |      | 785,889            | 5,078,107   |



**Comments - Net Current Funding Position** 

TOWN OF EAST FREMANTLE
NOTES TO THE STATEMENT OF FINANCIAL ACTIVITY
For the Period Ended 31 January 2019

| eficit)       |  |
|---------------|--|
| n. Surplus/(D |  |
| get adoptior  |  |
| get since bud |  |
| original budg |  |
| Amendments to |  |
|               |  |

Note 5: Budget Amendments

| Amended Budget<br>Running Balance | <b>∿</b>        | -29,997<br>-54,997<br>-69,997<br>-89,997<br>-43,997<br>-27,329                                                                                                                              |  | (27,329) |
|-----------------------------------|-----------------|---------------------------------------------------------------------------------------------------------------------------------------