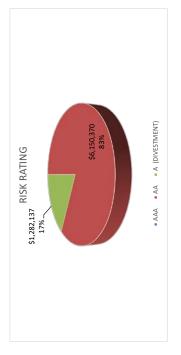

|                  |          |           |

| INSTITUTION           | \$          | %       | (LT) RISK |
|-----------------------|-------------|---------|-----------|
| ANZ BANK              |             |         | AA-       |
| BANKWEST              | \$1,456,009 | 19.59%  | AA-       |
| COMMONWEALTH BANK     | \$1,571,268 | 21.14%  | AA-       |
| NATIONAL AUST. BANK   | \$1,855,154 | 24.96%  | AA-       |
| WESTPAC               | \$1,267,939 | 17.06%  | AA-       |
| BENDIGO/ADELAIDE BANK |             |         | BBB+      |
| BANK OF QUEENSLAND    |             |         | BBB+      |
| RURAL BANK            |             |         | BBB+      |
| SUNCORP               | \$1,282,137 | 17.25%  | A+        |
|                       | \$7,432,507 | 100.00% |           |





|                                                     | \$               |          | \$6,150,370 |
|-----------------------------------------------------|------------------|----------|-------------|
| Deposits                                            | PORTFOLIO        | MAX 100% | MAX 100%    |
| Comments/Notes - Investments and Cash Deposits<br>_ | (LT) RISK RATING | AAA      | AA          |

| AA MAX 100% \$6,150,37( AA MAX 100% \$1,50,37( AAX 80% \$1,32,33 |                    |
|------------------------------------------------------------------|--------------------|
| MAX 100%                                                         |                    |
| MAX 80%                                                          | .370 82.75%        |
|