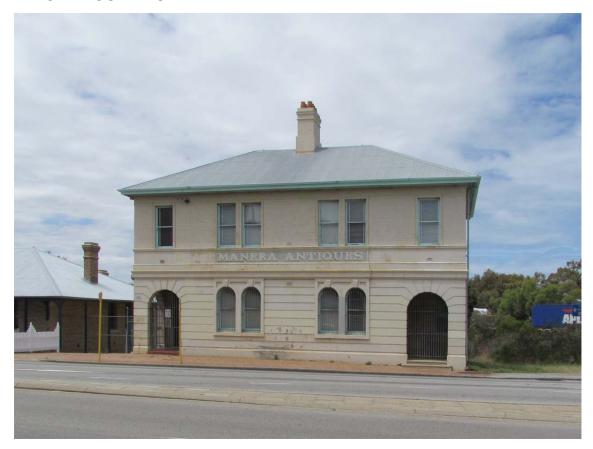

ant provides a Structural Engineer's dilapidation report, at the applicant's expense, specifying which structures on adjoining sites may be adversely affected by the works and providing a record of the existing condition of the structures.

  Two copies of each dilapidation report should be lodged with Council and one copy should be given to the owner of any affected property.
- (iv) all noise levels produced by the construction of the development are to comply with the provisions of the Environmental Protection (Noise) Regulations 1997 (as amended).

NO. 101 (LOT 4274) CANNING HIGHWAY (formerly EAST FREMANTLE POST OFFICE) – P101/18 – CONSERVATION AND COMPLIANCE WORKS & CHANGE OF USE – STATE REGISTER OF HERITAGE PLACES





Town of East Fremantle - MHI Review 2015

#### PLACE RECORD FORM



**PRECINCT Town Centre** 

**ADDRESS** 101 Canning Highway

PROPERTY NAME East Fremantle Post Office (former)

LOT NO Lot 4274

PLACE TYPE Former Post Office

CONSTRUCTION 1901

DATE

ARCHITECTURAL Federation Free Classical

**STYLE** 

USE/S Original Use: Post Office/ Current Use: Vacant

STATE REGISTER State Register P00789

OTHER LISTINGS N/A

**MANAGEMENT** Category A **CATEGORY** 

**PHYSICAL** 

No 101 Canning Highway is part of Public Buildings, East Fremantle. The **DESCRIPTION** Public Buildings, East Fremantle provides a visual focal point for the Town with strong aesthetic value. The former East Fremantle Post Office is

located in a prominent position at the corner of Canning Highway and Stirling Highway (formerly King Street). The group exhibits the aesthetic characteristics