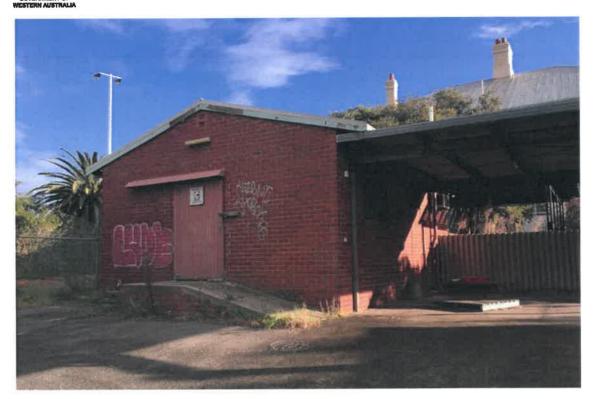

ng, form or aesthetics of the place. The items with the largest impact on considerable significant fabric generally concern the addition of new compliant handrails and balustrades. This impact has been acknowledged and the appropriate steps have been taken to mitigate their impact, and to allow for ease of removal in the future.



### References

Register of Heritage Places, Register Document, Public Buildings, East Fremantle, 23rd June 2000.

Post and Telegraph Office (fmr.), East Fremantle, *Conservation Plan*, prepared by Philip Griffiths Architects, June 2010.



# **Photographs**



Image 1: Existing hardstand and carport structure to the south of the site, image taken by DPLH October 2017.



Image 2: Existing chain-link and barbed wire fencing, image taken by DPLH October 2017.





Image 3: Amenities and Mailroom building to the south of the site, image taken by DPLH October 2017.



Image 4: Overgrown vegetation to the south of the site, image taken by DPLH October 2017.





Image 5: Bottlebrush tree to be removed, image taken by DPLH October 2017.



Image 6: Existing timber steps to be removed, image taken by DPLH October 2017.

#### **P787 East Fremantle Post Office**

Heritage Impact Statement - November 2018





Image 7: Air conditioner unit to be removed, image taken by DPLH October 2017.



Image 8: Pavement to be cut back to allow for installation of breathing strip, image taken by DPLH October 2017.





Image 9: Jute carpet to be removed to expose original timber floorboards, image taken by DPLH October 2017.



Image 10: Surface mounted conduits to be