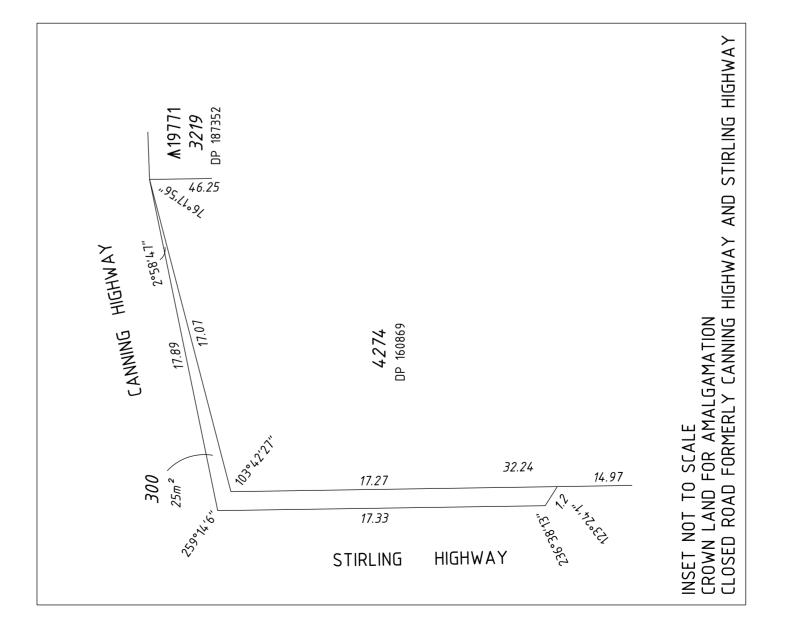

The land that is the subject of this application is shown on the attached Draft Deposited Plan, being at the south east of the Canning Highway and Stirling Highway intersection in East Fremantle.

|                             | COMMENTS            |                        |                                                        |
|-----------------------------|---------------------|------------------------|--------------------------------------------------------|
|                             | BENEFIT TO          |                        | HERITAGE COUNCIL<br>OF WA                              |
| A LIUNS                     | LAND BURDENED       | LOTS 301 & 302         | LOTS 301 & 302                                         |
| INTERESTS AND NUTIFICATIONS | ORIGIN              | DOC C173572            | DOC 1241991                                            |
| INIEKESI                    | STATUTORY REFERENCE |                        | SEC56(1) OF THE HERITAGE OF DOC 1241991<br>WA ACT 1990 |
|                             | PURPOSE             | MINERAL<br>RESERVATION | MEMORIAL                                               |
|                             | SUBJECT             | Σ                      | Σ                                                      |
|                             |                     |                        |                                                        |