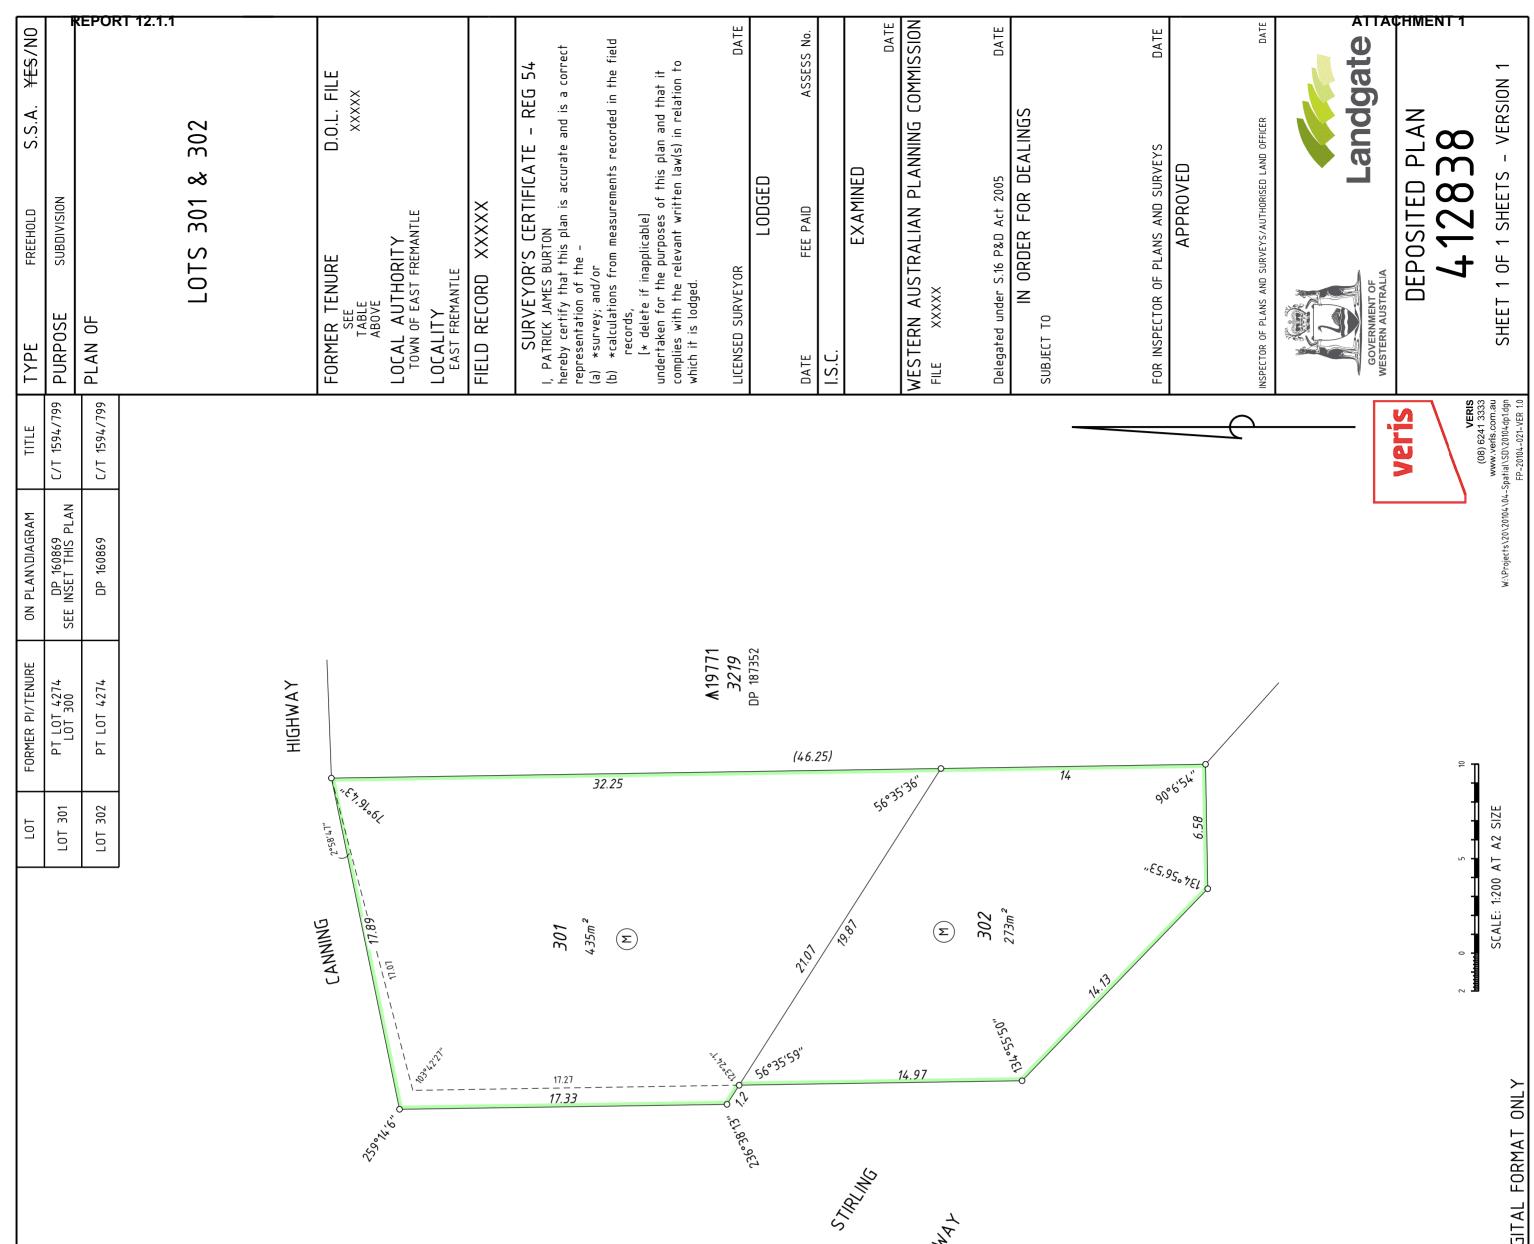

The land that is the subject of this application is shown on the attached Draft Deposited Plan, being at the south east of the Canning Highway and Stirling Highway intersection in East Fremantle.

# Subject site requiring additional land.

The details of the subject site (Lot 4247) requiring the additional land from the road closure are as follow:

| Lot  | Plan/Diagram | Volume/Folio | Registered Proprietor      |
|------|--------------|--------------|----------------------------|
| 2427 | DP160869     | 1594/799     | Commissioner of Main Roads |

We received the following information:

Minutes of Ordinary Council Meeting, 15 May 2018 Deposited Plan 412838, Lots 301 & 302, Version 1, prepared by Veris dated 14 November 2017 DD1.01P1 – Lot Boundary Realignment, prepared by DPLH dated 2 November 2017