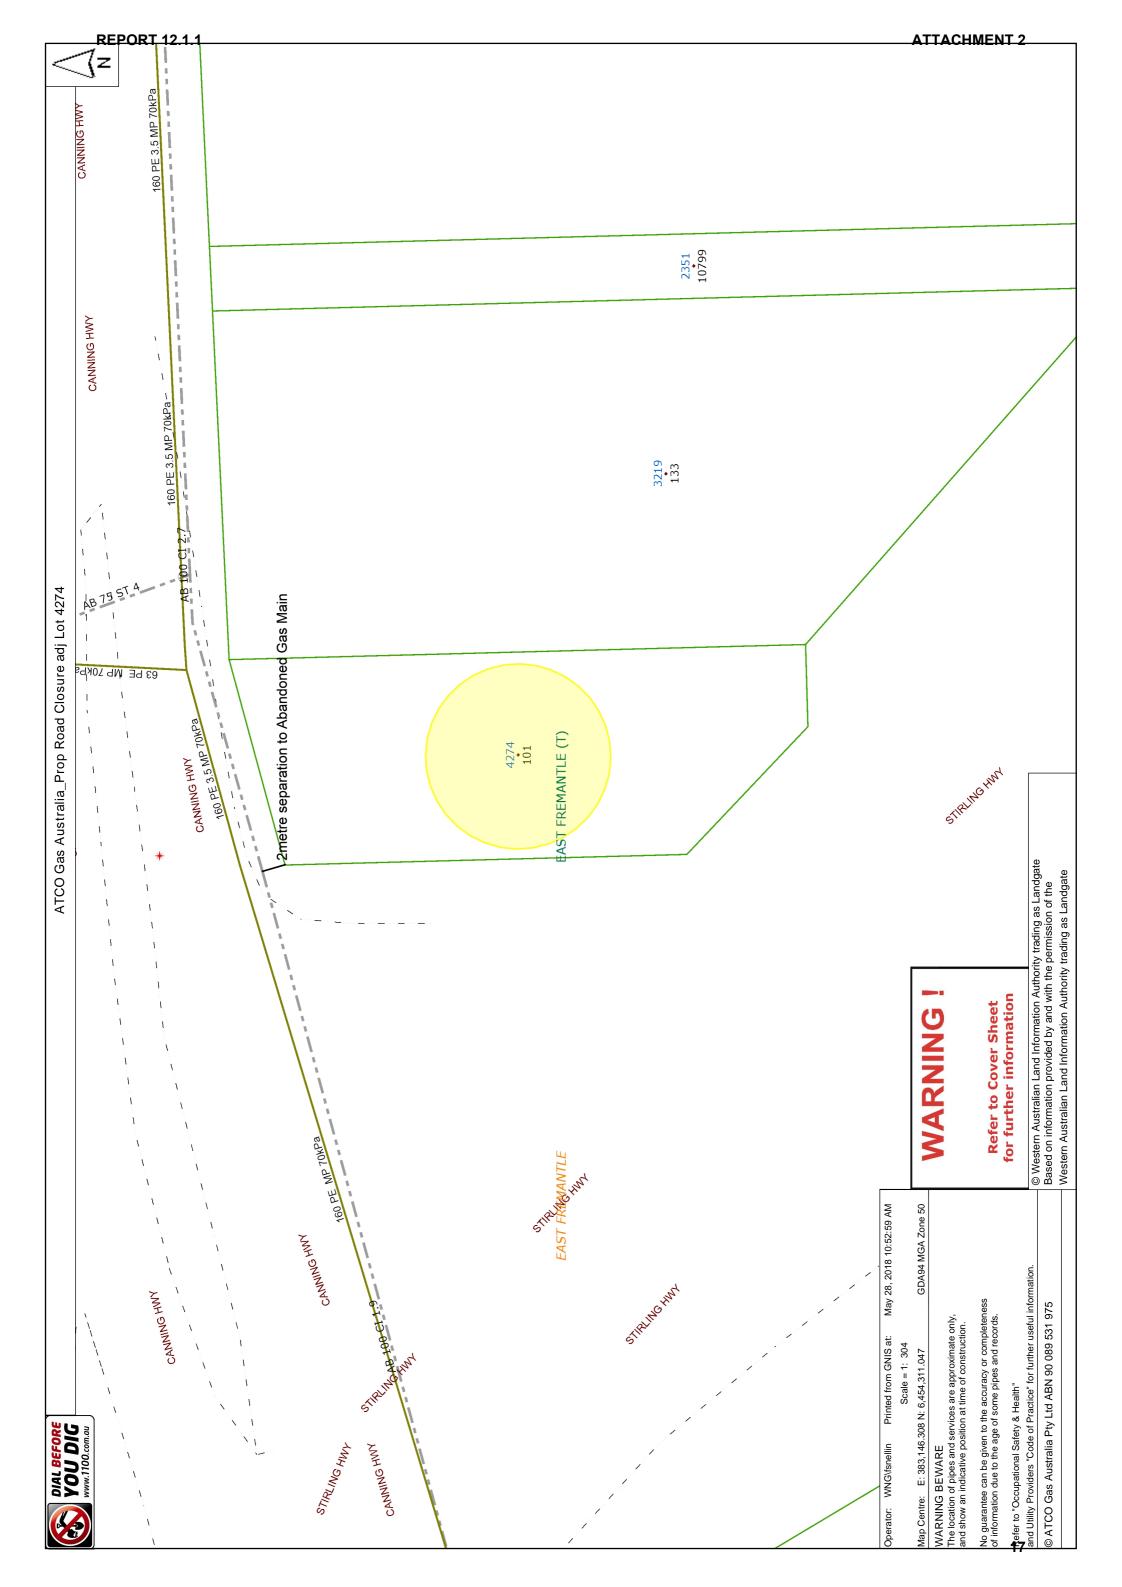

# Our Reference: LM18206

Thank you for your recent letter to ATCO Gas (ATCO) Andrew regarding the described proposal by the Town of East Fremantle to close that portion of the road reserve, as shown on your attached plan, and subsequently the proposed disposal and amalgamation into the adjacent Lot 4274 (prop Lot 301).

We wish to advise that ATCO operates a medium pressure gas main (DN160PE 3.5MP 70kPa) 3.5 metres adjacent to the northern lot 4274 boundary, within the Canning Highway road reserve. There is also an Abandoned Gas Main within 2 metres of the northern boundary within the immediate vicinity of the proposed road closure area.

ATCO recommends that the proponent engages an ATCO Approved locator to confirm whether the Abandoned Gas Main will fall within the area of proposed closure. Prior to any ground disturbing works being conducted, a request must be lodged for a quote for a residual gas test to be completed on the Abandoned Gas Main in accordance with our NCN-WI008-RF01 document Additional Information for working Around Gas Infrastructure.

Please reference the attached map LM18206\_Closure of ptn of Road Reserve adj to Lot 4274\_ATCO Gas Map

ATCO has no objection to the proposal by the Town of East Fremantle to facilitate the proposed change in land tenure for that portion of Canning Highway and Stirling Highway road reserve.