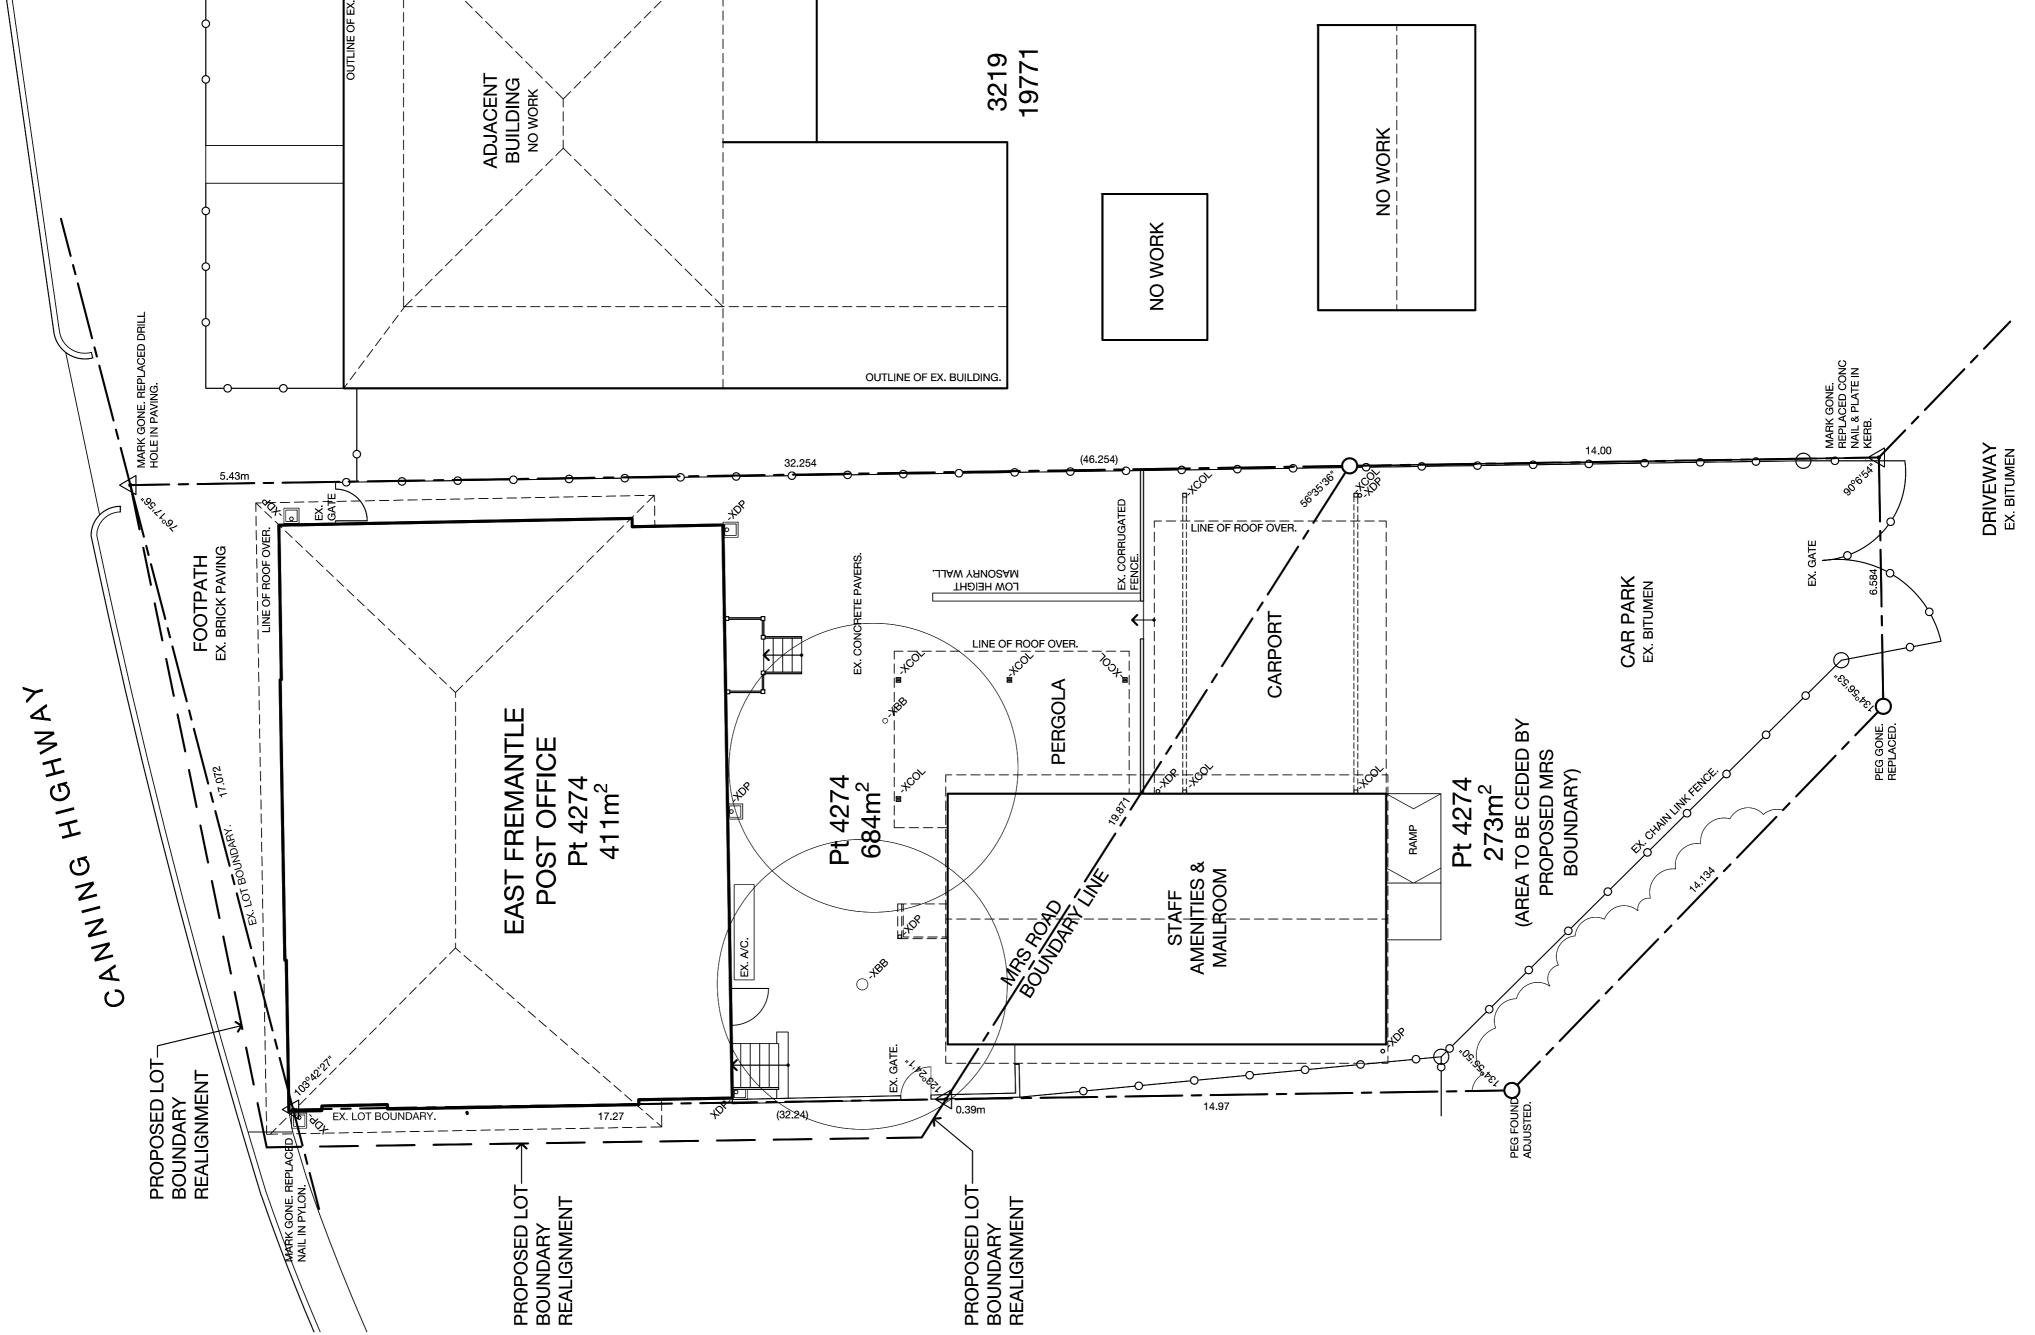

# Comment

The subject land currently is grassed/ paved but generally is un-kept and unused. The area currently serves no useful public purpose. The proposed road closure of and its amalgamation with the adjacent lot (Old Post Office) will allow access to the side of the building for maintenance and will ensure the building is located wholly within the separate lot. This section of closed road will be amalgamated into Lot 4247 and sold with the Old Post Office.

Lot 4247 is the location of the Old Post Office. The building on site is the original post office and is of significant heritage value being on both the State and National inventory. At present the site is owned by the MRWA who have resolved to put the lot and building on the market as it is an unrequired asset. In order to ensure the heritage building is properly protected after sale, a feature survey was conducted to determine the exact position of the building relative to the cadastral boundary. This investigation found that the eaves of the building extended over the north and western boundary of the subject lot into both Stirling Highway and Canning Highway road reservations. In order to ensure the Post Office building is properly protected within its own lot it was determined that a portion of road at the corner of both highways (Lot 2427) be closed and then incorporated into the Old Post Office (Lot 4247).

The land that is the subject of this application is shown on the attached Draft Deposited Plan, being at the south east of the Canning Highway and Stirling Highway intersection in East Fremantle.

In order to ensure the heritage building is properly protected, after sale, a feature survey was conducted to determine the exact position of the building relative to the cadastral boundary. This investigation found that the eaves of the building extended over the north and western boundary of the subject lot into both Stirling Highway and Canning Highway road reservations. In order to ensure the Post Office building is properly protected within its own lot it was determined that a portion of road at the corner of both highways be closed and then incorporated into Lot 4247.

The attached draft deposited plan shows the extent of road widening required to properly protect the heritage building.

Perth

Suite 4, First Floor 40 Hasler Rd Osborne Park WA 6017 PO Box 99, Mount Hawthorn WA 6915 Australia