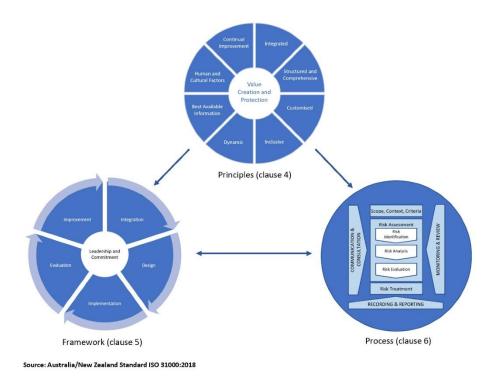

ology – Risk Management, Legislative Compliance and Internal Controls

The primary goal of this review is to assist the CEO to establish the appropriateness and effectiveness of the Town's systems and procedures in relation to risk management, legislative compliance and internal controls.

Internal controls are designed to treat risks and form part of the risk management process. Non-compliance with legislation is one of the risks that would usually be identified as a consequence of applying a risk management process.

The Australian Standard for Risk Management, ISO 31000:2018(E), identifies three components in the application of risk management, being *Principles, Framework* and *Process*, as set out in Diagram 1 below.

#### Diagram 1. Risk Management Principles, Framework and Process



Town of East Fremantle

Review of Financial Management, Risk Management, Legislative Compliance and Internal Controls - January 2023

### 4.0 Methodology

# 4.2 Review Methodology – Risk Management, Legislative Compliance and Internal Controls (continued)

In undertaking our review, we have applied the three ISO 31000:2018 framework components, as set out on the previous page, to the review topics (risk management, internal controls and legislative compliance). This involves a process incorporating the five risk management framework components, *Integration, Design, Implementation, Evaluation and Improvement*, into the review of systems and processes:

- · Identify the extent of leadership and commitment to the principles;
- Assess the extent of integration of risk management within the