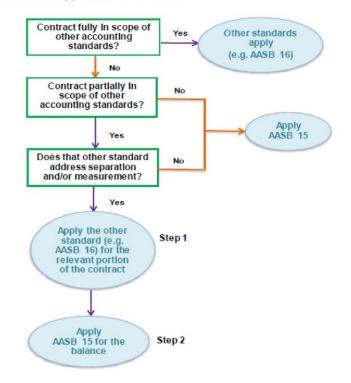

there is a mismatch between the timing of performance obligations under a contract and receiving an asset in exchange, for example, cash, or undertaking works and services in advance, then a contract liability or contract asset is created until the performance obligation(s) under the contract are satisfied. Once the performance obligation(s) are satisfied, the associated level of revenue is recognised.

A contract with a customer may partially be in the scope of AASB 15 and partially within the scope of other Standards. In such instances, a local government is required to apply the other standard first, if those standards specify how to separate and/or initially measure one or more parts of the contract. The entity will then apply AASB 15 to the remaining components of the contract.



4



Decision tree for the application of AASB 15



Page 231 of 257

#### AASB 1058 Income of Not-for-Profit Entities

AASB 1058 Income of Not for Profit Entities applies to local governments and significantly changed income/revenue recognition from its application date.

The purpose of AASB 1058 is to more closely recognise Not for Profit income transactions that are not contracts with customers in accordance with their economic reality. Therefore, AASB 1058 needs to be recognised in conjunction with AASB 15 Revenue from Contracts with Customers.

Local governments often receive a grant to either buy or construct a non-financial asset, such as a building, for their own future use.

A recognisable non-financial asset that is to be controlled by the entity in accordance with AASB 1058.15 is o