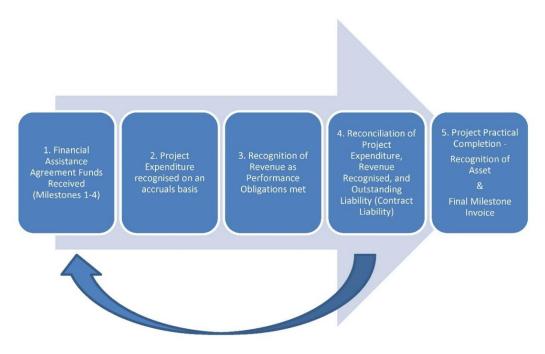

ligations) and recognition of the revenue at each period end and the subsequent

reconciliation of any liability or asset is provided as an attachment to this paper.

Prepared By:

Kelli Small

**ToEF** Consultant Peter Kocian Kocian

Reviewed By:

Peter Kocian

Exec Manager Corporate Services



Page 237 of 257

## PROCEDURE – FINANCIAL ASSISTANCE AGREEMENT (EF OVAL) AND RECOGNITION OF REVENUE AND EXPENDITURE

The following procedure outlines the recognition entries required for the capital grant funding received from DLGSC for the East Fremantle Oval Project. For information on the application of accounting standards, please refer to Position Paper 21-22 – Revenue Recognition – East Fremantle Oval Redevelopment Project.

The following diagram provides a pictorial of the steps required:



## Step 1. Financial Assistance Agreement Funds Received (Milestones 1-4)

This step will recognise the funds as a liability on the balance sheet in accordance with AASB 1058. Invoices are to be raised in accordance with the Milestones contained within the Agreement.

| A      | В                                          | С                 |
|--------|--------------------------------------------|-------------------|
| Serial | Milestone                                  | Instalment Amount |
| 1      | Execution of this agreement                | \$2,500,000       |
| 2      | Awarding of a construction contract        | \$8,000,000       |
| 3      | Evidence of commencement of physical works | \$5,000,000       |
| 4      | Evidence of 50% completion                 | \$9,000,000