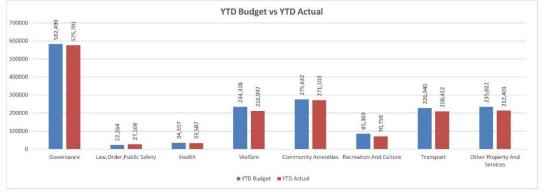

| \$1,376,814.00  | \$688,408.00   | \$699,837.65   |
| Law,Order,Public Safety     | \$52,622.00     | \$26,312.00    | \$36,086.46    |
| Health                      | \$81,679.00     | \$40,840.00    | \$40,996.67    |
| Welfare                     | \$553,865.00    | \$276,933.00   | \$258,442.41   |
| Community Amenities         | \$651,488.00    | \$325,747.00   | \$332,843.69   |
| Recreation And Culture      | \$216,784.00    | \$115,891.00   | \$95,575.90    |
| Transport                   | \$536,421.00    | \$268,201.00   | \$256,896.43   |
| Other Property And Services | \$555,512.00    | \$277,753.00   | \$265,921.42   |
|                             | \$4,025,185.00  | \$2,020,085.00 | \$1,986,600.63 |

13 Pays @ 31 Dec

13 Pays remaining with last processing date 27 June



Town of East Fremantle Printed : at 9:12 AM on 6/02/2023 as at 31/12/2022

| Type Description      | COA    | Description                                                                                                                                     | IE Analysis                            | Current Budget                          | YTD Budget   | YTD Actual   | Order Value | Forecast                                                                                                         | t Co |
|-----------------------|--------|-------------------------------------------------------------------------------------------------------------------------------------------------|----------------------------------------|-----------------------------------------|--------------|--------------|