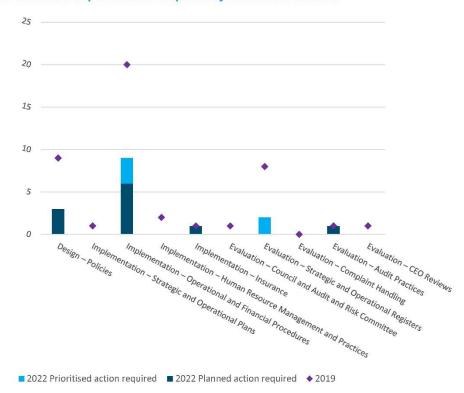

ward high levels of compliance and effective controls is to be commended and encouraged into the future.

This review was undertaken by first determining an appropriate framework for the Town against which current policies, procedures and actions could be assessed, this is described further in Section 5.0. A number of areas for improvement were identified during the review. As the Town has limited resources, the areas identified for improvement have been split between those requiring prioritised action and those requiring planned action as it will require resources and time to address a number of the matters raised.

The chart below reflects the number of improvements identified within each area of the framework examined.

#### No. of identified improvements required by framework element



Details of each improvement identified under each framework element are provided in Sections 6.0 through 8.0 of this report. Key improvements are provided under each of the review areas, financial management, risk management, internal control and legislative compliance on the following pages.

A summary of improvements listed by prioritised and planned action is provided at Appendix F.

Town of East Fremantle Review of Financial Management, Risk Management, Legislative Compliance and Internal Controls - January 2023

### 3.2 Financial Management

The Town has a number of financial management system controls to cover the wide variety of operations undertaken. Council has responsibility for the adoption of the annual budget and annual report, review of the monthly statement of financial ac