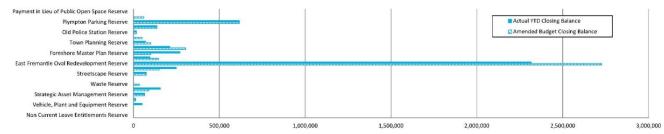

to meet rising costs thru Regional Council

Transfer From: **Expenditure Account** Vehicle Reserve - to fund light vehicle changeover Various Aged Services Reserve - to fund purchase of 2 light vehicles CHSP E08607 Arts and Sculpture Reserve - to fund public art capex E11685/E11741 Drainage Reserve - to fund Capex East Fremantle Oval Redevelopment Reserve - as per agenda item to Council E12823 Preston Point Facilities Reserve - to fund Council contribution to Soccer Club project E11739 less |11206 Foreshore Master Plan Reserve - to fund Town's contribution to foreshore works E10644 less |11177 Sustainability Reserve - to fund Climate Emergency Strategy E10215 Old Police Station Reserve - to fund maintenance/capex E14462

#### Note 5 - Year To Date Reserve Balance to End of Year Estimate



#### TOWN OF EAST FREMANTLE NOTES TO THE STATEMENT OF FINANCIAL ACTIVITY For the Period Ended 31 December 2022

|         |        |                                              | 2022/23   |           |         |        |           |           |              |        | Fore      | ast       |         |        |
|---------|--------|----------------------------------------------|-----------|-----------|---------|--------|-----------|-----------|--------------|--------|-----------|-----------|---------|--------|
| Asset   | Plant  |                                              | Net Book  | Budget    | Budget  | Budget |           |           |              |        | Net Book  | Forecast  | Budget  | Budget |
| Number  | Number | Asset Description                            | Value     |