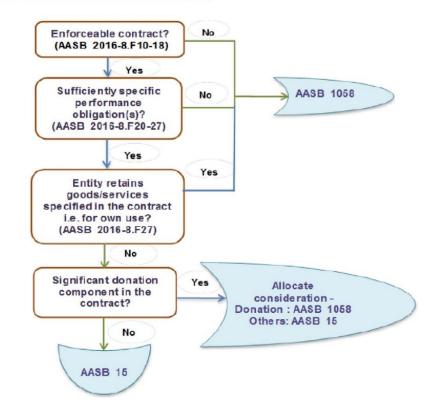

ance obligations under the contract are satisfied. If any of these criteria are not met, then Step 2 applies.

Step 2

Determine if a volunteer service has been received or there is a significant 'donation' component in the contract. A donation component and thereby a donation transaction exists if:

- the consideration to acquire an asset is significantly less than its fair value; and
- the intent is primarily to enable the NFP entity to further its objectives

AASB 1058 applies if NFP entities enter into 'donation' transactions as above or receive volunteer services.

In circumstances where a contract with a customer contains both a donation and non-donation component, the transaction should be allocated between AASB15 and AASB 1058 to ensure appropriate recognition.



Page 233 of 257



Decision tree for which standard to apply

Specific transactions that fall under the scope of AASB 1058 include Transfers received to acquire or construct non-financial assets.

#### <u>Application to Town of East Fremantle – East Fremantle Oval Redevelopment – DLGSC Financial</u> <u>Assistance Agreement</u>

Below is the application of the above decision tree for which standard to apply for this Project and the Agreement:

1. Is there an enforceable contract?

Yes, the Financial Assistance Agreement was signed by both parties in December 2021, and a subsequent variation to the agreement signed in July 2022.

Yes: Go to Q2 No: AASB 1058

2. Are there sufficiently specific performance obligations?

Yes, the Agreement specifically outlines that the funds are to be utilised for the funding