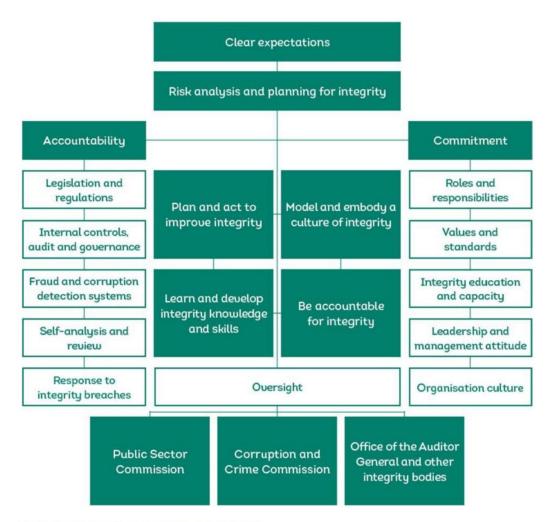

thical and professional workplace is the best safeguard against risks to integrity, including improper conduct, misconduct and corruption.

#### 1.6 How much does integrity cost?

The delivery of publicly funded infrastructure, facilities and services for the Town of East Fremantle occurs in a complex political and operational environment. The community rightly expects that these are delivered in a responsible and ethical manner that delivers value for money.

The Town's resources will be managed with integrity and transparency in accordance with our values and vision for the future. This Integrity Framework provides the first step in being accountable and ensuring our services are delivered in accordance with community expectations.



#### 1.7 The Town of East Fremantle Integrity Model



#### 1.8 Why is integrity important to the Town?

Increasing the ethical capacity of the Town and managing risks appropriately assists in establishing an ethical organisational culture. The culture of the organisation is the most influential factor on the behaviour of our employees—it has the potential to make an ethical person act unethically or an unethical person behave ethically (Independent Commission Against Corruption (NSW), 1998). Although the Town has a Codes of Conduct, policies and management practices, these alone will not guarantee the ethical behaviour of our people. An ethical and professional workplace is the best safeguard against risks to integrity, including improper conduct, misconduct and corruption.



## PART 2: INTEGRITY STATEMENT

The Town of East Fremantle Integ