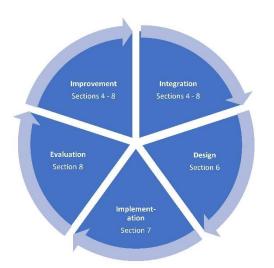

ess of current systems and procedures.

This evaluation is based on interviews with key staff, review of requested documentation listed in the Appendices and reference to any external audit reports or reviews previously conducted.

Town of East Fremantle Review of Financial Management, Risk Management, Legislative Compliance and Internal Controls - January 2023

## 5.0 Appropriate Framework

### 5.1 Risk Management, Internal Control and Legislative Compliance

The following framework was identified as being appropriate for risk management, internal control and legislative compliance for the Town of East Fremantle, after consideration of the current internal and external influences, detailed in Section 2.1.

Diagram 2. Risk Management, Internal Control and Legislative Compliance Framework



Source: Australia/New Zealand Standard ISO 31000:2018

A high-level review of risk management systems, internal controls and legislative compliance was undertaken which precluded detailed testing in all areas.

The results of our review, as detailed on the following pages, are set out with reference to the structure of the above framework. We assessed the following areas:

| Design               | Implementation                                 | Evaluation                                  |
|----------------------|------------------------------------------------|---------------------------------------------|
| 6.1 Strategic Plans  | 7.1 Strategic and Operational Plans            | 8.1 Council and Audit and Risk<br>Committee |
| 6.2 Council Policies | 7.2 Operational and Financial Procedu