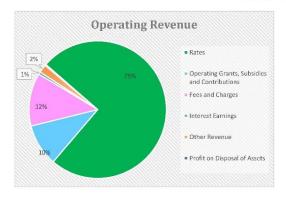

eserves                               | Preparation                 |
|-----------------------|-----------|----------------------------------------|-----------------------------|
| Principal repayments  | \$103.1 K | Reserves balance \$2.48 M              | Prepared by: Sam Dolzadelli |
| Interest expense      | \$7.1 K   | Interest earned \$777.9 K              | Reviewed by: Peter Kocian   |
| Principal outstanding | \$73.1 K  |                                        | Date Prepared: 10/05/2022   |
|                       |           | Refer to Note 5 - Cash Backed Reserves |                             |

This information is to be read in conjunction with the accompanying Financial Statements and notes.

#### Town of East Fremantle Information Summary For the Period Ended 30 June 2022

















This information is to be read in conjunction with the accompanying Financial Statements and Notes.

#### TOWN OF EAST FREMANTLE STATEMENT OF FINANCIAL ACTIVITY (Statutory Reporting Program) For the Period Ended 30 June 2022

|                                                                    |      |                                 |                                 |                            | Amended YTD                | YTD                        | Var. \$             | Var. %      |     |
|--------------------------------------------------------------------|------|---------------------------------|---------------------------------|----------------------------|----------------------------|----------------------------|---------------------|-------------|-----|
|