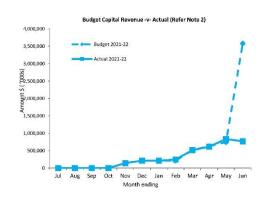

| Preparation                 |
|-----------------------|-----------|----------------------------------------|-----------------------------|
| Principal repayments  | \$103.1 K | Reserves balance \$2.48 M              | Prepared by: Sam Dolzadelli |
| Interest expense      | \$7.1 K   | Interest earned \$777.9 K              | Reviewed by: Peter Kocian   |
| Principal outstanding | \$73.1 K  |                                        | Date Prepared: 10/05/2022   |
|                       |           | Refer to Note 5 - Cash Backed Reserves |                             |

This information is to be read in conjunction with the accompanying Financial Statements and notes.

#### Town of East Fremantle Information Summary For the Period Ended 30 June 2022

















This information is to be read in conjunction with the accompanying Financial Statements and Notes.

#### TOWN OF EAST FREMANTLE STATEMENT OF FINANCIAL ACTIVITY (Statutory Reporting Program) For the Period Ended 30 June 2022

|                                                                    |      |                                 |                                 |                            | Amended YTD                | YTD                        | Var. \$             | Var. %      |     |
|--------------------------------------------------------------------|------|---------------------------------|---------------------------------|----------------------------|----------------------------|----------------------------|---------------------|-------------|-----|
|