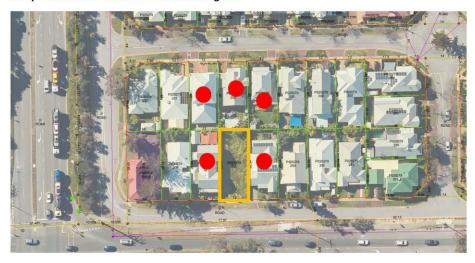

# 8 Bay Patch Street – Photos

#### PURPOSE

The purpose of this report is for Council to consider a development application for a new two storey dwelling on a vacant lot at 8 (Lot 296) Bay Patch Street East Fremantle.