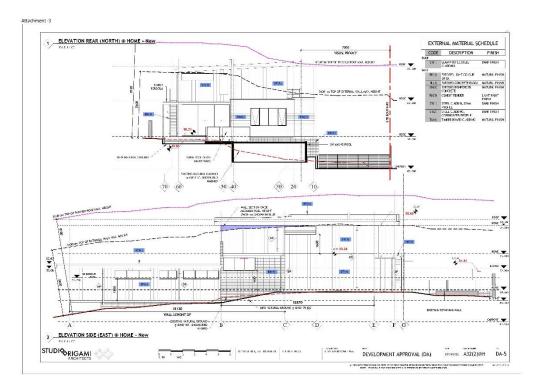

#### Retaining Walls and Fill Behind a Street Setback Line

In accordance with the Residential Design Codes deemed to comply clause 5.3.7 C7.2 retaining walls should be located an increasing distance from the boundary depending on their height. In this case the retaining walls are between 0.204m and 0.724m above natural ground level along the eastern and northern boundary. In accordance with Table 4 the retaining walls should be located a minimum of 1m from the boundary. In this case the retaining walls are located up to the boundary and are accompanied by fill to increase the level of the proposed dwelling along the eastern and northern boundary. The reduced setback of the retaining walls and the subsequent increased height can be supported in accordance with design principles 5.3.7 P7.3. The retaining walls result in land which can be effectively used for the benefit of residents and do not detrimentally affect adjoining properties and are designed, engineered and landscaped having due regard to clause 5.3.7 and 5.4.1 of the Residential Design Codes. The retaining walls will allow for an increase in the height of the site but will also enable privacy between the subject site and the adjoining property, despite the increase in the height of the building above the natural ground level.