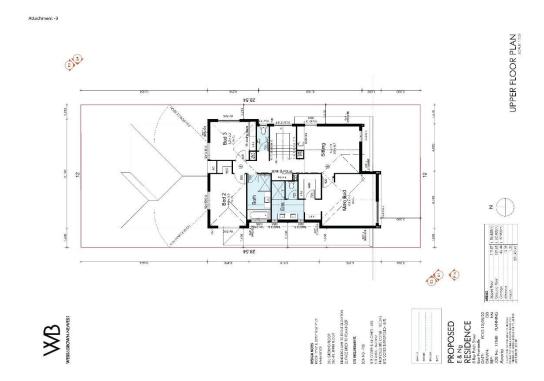

#### Residential Design Codes

| Design Element                                           | Required           | Proposed     | Status |
|----------------------------------------------------------|--------------------|--------------|--------|
| Street Front Setback                                     | 4m                 | 4m ground    | Α      |
|                                                          |                    | floor        |        |
|                                                          |                    | 3.3m upper   |        |
|                                                          |                    | floor -      |        |
|                                                          |                    | average of   |        |
|                                                          |                    | setback of   |        |
|                                                          |                    | neighbouring |        |
|                                                          |                    | properties   |        |
| Lot Boundary Setbacks                                    |                    |              | **     |
| Ground floor – garage – western wall                     | 0m (for a max of   | 0m for       | Α      |
|                                                          | 2/3 length of      | 12.09m       |        |
|                                                          | boundary behind    | (approx.     |        |
|                                                          | front setback)     | 52%)         |        |
| Ground floor - kitchen, dining – western wall            | 1.5m               | 1.6m         | Α      |
| Ground floor – dining, alfresco – northern wall          | 1.5m               | 3.34m        | Α      |
| Ground floor – alfresco, living, laundry, stairs, powder | 4.5m               | 1.01m        | D      |
| room, guest bedroom - eastern wall                       |                    |              |        |
| Upper floor - main bedroom, WIR, ensuite, bathroom,      | 1.8m               | 1.6m         | D      |
| bedroom 2 – western wall                                 |                    |              |        |
| Upper floor – bedroom 2 & bedroom 3 – northern wall      | 3m                 | 10.651m      | Α      |
| Upper floor – sitting, stairs, WC, bedroom 3 – eastern   | 1.7m               | 1.21m        | D      |
| wall                                                     |                    |              |        |
| Open Space                                               | 45%                | 46%          | Α      |
| Outdoor Living Area                                      |                    |              | Α      |
| Car Parking                                              | At least 1 car bay | 2 car bays   | Α      |
| Site Works                                               | Compliance with    | Between      | D      |
|                                                          | appropriate        | 0.204m and   |        |

|                | height and<br>setback<br>requirements | 0.724m<br>around<br>northern<br>and eastern<br>boundary –<br>adjacent to<br>dividing<br>fence | EMANILE                           |
|----------------|---------------------------------------|-----------------------------------------------------------------------------------------------|-----------------------------------|
| Sightlines     | 1.5m truncations                      | 1.5m<br>truncations                                                                           | А                                 |
| Visual Privacy | ·                                     |                                                                                               |                                   |
| Bed 2          | 4.5m                                  | >4.5m                                                                                         | Α                                 |
| Bed 3          | 4.5m                                  | >4.5m                                                                                         | Α                                 |
| Living         | 6m                                    | <6m                                                                                           | A –<br>screening<br>from<br>fence |
| Alfresco       | 7.5m                                  | <7.5m                                                                                         | A –<br>screening<br>from<br>fence |
| Overshadowing  | 25%                                   |                                                                                               | N/A                               |
| Landscaping    | 2m x 2m planting zone                 | 2m x 2m<br>planting<br>zone                                                                   | Condition                         |
| Drainage       | 1 tree To be conditioned              | 1 tree                                                                                        | Condition                         |

# Residential Design Guidelines

| Design Element           | Required                    | Proposed                | Status |
|--------------------------|-----------------------------|-------------------------|--------|
| Roof form and pitch      | 28 to 36 degrees            | 30 degrees              | D      |
|                          |                             | 12 degrees              | 31.71  |
| Materials and colours    | Colours and materials shown | As per plans            | Α      |
| Front fence              | 60% visual permeability`    | Greater than 60% visual | Α      |
|                          | 1.8m maximum height         | permeability            |        |
|                          |                             | 1.8 maximum height      | Α      |
| Pergolas                 |                             |                         | N/A    |
| Footpaths and crossovers | Advice notes                | •                       |        |
| Garages                  | Maximum width of 30%        | 30%                     | Α      |

# Lot Boundary Setback - Ground Floor – Alfresco, Living, Laundry, Stairs, Powder Room, Guest Bedroom - Eastern Wall

The eastern wall on the ground floor is 20.59m long and 3.65m high with major openings. It is located 1.01m from the eastern boundary. In accordance with the Residential Design Codes deemed to comply clause 5.1.3 C3.1 the wall should be located 4.5m from the side boundary. In this case the reduced lot boundary can be supported in accordance with design principles 5.1.3 P3.1 for the following reasons;

Lot Boundary Setback - Upper Floor — Main Bedroom, WIR, Ensuite, Bathroom, Bedroom 2 — Western Wall The western wall on the ground floor is 14.59m long and less than 5.5m high without major openings. It is located 1.6m from the western boundary. In accordance with the Residential Design Codes deemed to comply clause 5.1.3 C3.1 the wall should be located 1.8m from the side boundary. In this case the reduced lot boundary can be supported in accordance with design principles 5.1.3 P3.1 for the following reasons;

#### Lot Boundary Setback - Upper Floor - Sitting, Stairs, WC, Bedroom 3 - Eastern Wall

The eastern wall on the upper floor is 12.99m long and 6.019m high without major openings. It is located 1.21m from the western boundary. In accordance with the Residential Design Codes deemed to comply clause 5.1.3 C3.1 the wall should be located 1.7m from the side boundary. In this case the reduced lot boundary can be supported in accordance with design principles 5.1.3 P3.1 for the following reasons;