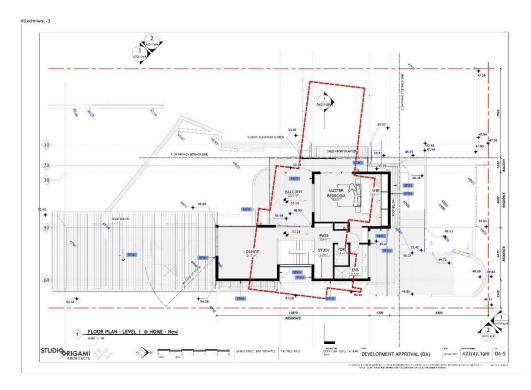

#### Residential Design Codes

| Design Element                                           | Required           | Proposed     | Status |
|----------------------------------------------------------|--------------------|--------------|--------|
| Street Front Setback                                     | 4m                 | 4m ground    | Α      |
|                                                          |                    | floor        |        |
|                                                          |                    | 3.3m upper   |        |
|                                                          |                    | floor -      |        |
|                                                          |                    | average of   |        |
|                                                          |                    | setback of   |        |
|                                                          |                    | neighbouring |        |
|                                                          |                    | properties   |        |
| Lot Boundary Setbacks                                    |                    |              | **     |
| Ground floor – garage – western wall                     | 0m (for a max of   | 0m for       | Α      |
|                                                          | 2/3 length of      | 12.09m       |        |
|                                                          | boundary behind    | (approx.     |        |
|                                                          | front setback)     | 52%)         |        |
| Ground floor - kitchen, dining – western wall            | 1.5m               | 1.6m         | Α      |
| Ground floor – dining, alfresco – northern wall          | 1.5m               | 3.34m        | Α      |
| Ground floor – alfresco, living, laundry, stairs, powder | 4.5m               | 1.01m        | D      |
| room, guest bedroom - eastern wall                       |                    |              |        |
| Upper floor - main bedroom, WIR, ensuite, bathroom,      | 1.8m               | 1.6m         | D      |
| bedroom 2 – western wall                                 |                    |              |        |
| Upper floor – bedroom 2 & bedroom 3 – northern wall      | 3m                 | 10.651m      | Α      |
| Upper floor – sitting, stairs, WC, bedroom 3 – eastern   | 1.7m               | 1.21m        | D      |
| wall                                                     |                    |              |        |
| Open Space                                               | 45%                | 46%          | Α      |
| Outdoor Living Area                                      |                    |              | Α      |
| Car Parking                                              | At least 1 car bay | 2 car bays   | Α      |
| Site Works                                               | Compliance with    | Between      | D      |
|                                                          | appropriate        | 0.204m and   |        |

|                | height and<br>setback<br>requirements | 0.724m<br>around<br>northern<br>and eastern<br>boundary –<br>adjacent to<br>dividing<br>fence | EMANILE                           |
|----------------|---------------------------------------|-----------------------------------------------------------------------------------------------|-----------------------------------|
| Sightlines     | 1.5m truncations                      | 1.5m<br>truncations                                                                           | А                                 |
| Visual Privacy | ·                                     |                                                                                               |                                   |
| Bed 2          | 4.5m                                  | >4.5m                                                                                         | Α                                 |
| Bed 3          | 4.5m                                  | >4.5m                                                                                         | Α                                 |
| Living         | 6m                                    | <6m                                                                                           | A –<br>screening<br>from<br>fence |
| Alfresco       | 7.5m                                  | <7.5m                                                                                         | A –<br>screening<br>from<br>fence |
| Overshadowing  | 25%                                   |                                                                                               | N/A                               |
| Landscaping    | 2m x 2m planting zone                 | 2m x 2m<br>planting<br>zone                                                                   | Condition                         |
| Drainage       | 1 tree To be conditioned              | 1 tree                                                                                        | Condition                         |

# Lot Boundary Setback - Ground Floor – Alfresco, Living, Laundry, Stairs, Powder Room, Guest Bedroom - Eastern Wall

The eastern wall on the ground floor is 20.59m long and 3.65m high with major openings. It is located 1.01m from the eastern boundary. In accordance with the Residential Design Codes deemed to comply clause 5.1.3 C3.1 the wall should be located 4.5m from the side boundary. In this case the reduced lot boundary can be supported in accordance with design principles 5.1.3 P3.1 for the following reasons;

There is a sufficient gap between the respective buildings to ensure adequate sunlight and ventilation can still reach the area between the buildings and open spaces on both sides of the boundary. Privacy is maintained between the properties because of the use of a dividing fence 1.8m high at a new higher ground level. The fence will act as sufficient privacy screening for the window from the living area and the other major openings are not connected to active habitable rooms (like the laundry for example which is not considered an active habitable space). The restricted area of the lot being 342sqm does cause issues in developing a dwelling on the lot, therefore subsequently there are setback variations requested. The proposal is considered to be an acceptable built form outcome considering the lot size. The reduced lot boundary setback can therefore be supported.

Lot Boundary Setback - Upper Floor — Main Bedroom, WIR, Ensuite, Bathroom, Bedroom 2 — Western Wall The western wall on the ground floor is 14.59m long and less than 5.5m high without major openings. It is located 1.6m from the western boundary. In accordance with the Residential Design Codes deemed to comply clause 5.1.3 C3.1 the wall should be located 1.8m from the side boundary. In this case the reduced lot boundary can be supported in accordance with design principles 5.1.3 P3.1 for the following reasons;

There is only a minor variation of 0.2m with regards to the lot boundary setback. There is a sufficient gap between the respective buildings to ensure adequate sunlight and ventilation can still reach the area between the buildings and open spaces on both sides of the boundary. Privacy is maintained between the properties because the windows in the western upper storey wall are not major openings attached to bedrooms or living areas. The restricted area of the lot being 342sqm does cause issues in developing a dwelling on the lot, therefore subsequently there are setback variations requested. The reduced lot boundary setback can be supported.

#### Lot Boundary Setback - Upper Floor - Sitting, Stairs, WC, Bedroom 3 - Eastern Wall

The eastern wall on the upper floor is 12.99m long and 6.019m high without major openings. It is located 1.21m from the western boundary. In accordance with the Residential Design Codes deemed to comply clause 5.1.3 C3.1 the wall should be located 1.7m from the side boundary. In this case the reduced lot boundary can be supported in accordance with design principles 5.1.3 P3.1 for the following reasons;

There is only a minor variation of 0.49m with regards to the lot boundary setback. There is a sufficient gap between the respective buildings to ensure adequate sunlight and ventilation can still reach the area between the buildings and open spaces on both sides of the boundary. Privacy is maintained between the properties because the windows in the eastern upper storey wall are not major openings attached to bedrooms or living areas. The restricted area of the lot being 342sqm does cause issues in developing a

dwelling on the lot, therefore subsequently there are setback variations requested. The proposal is considered to be an acceptable built form outcome considering the lot size. he reduced lot boundary setback can be supported.