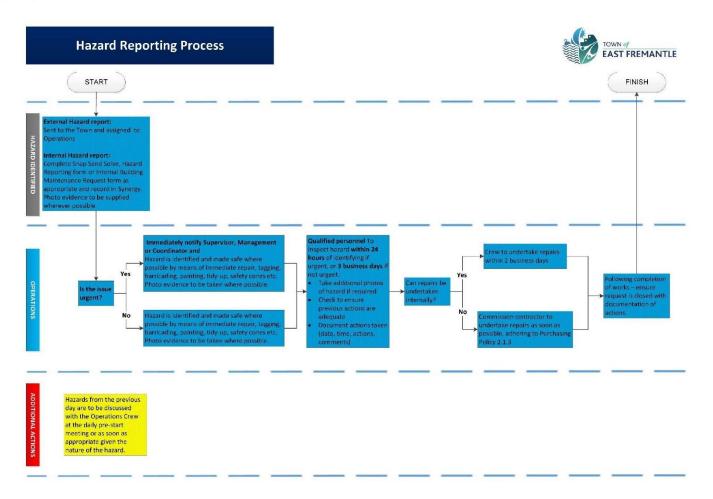

Since the reporting of several footpath trip incidents in late 2021 and early 2022, the Town has taken relevant action in ensuring that any possible hazards are picked up, made safe and then ultimately fixed. The addition of the annual footpath condition assessment is a major part of this, which will mitigate the risk for the Town, if we can find the hazards, and make them safe until they can get fixed.



# 10.2 OFFICER RECOMMENDATION / COMMITTEE RESOLUTION

Committee Resolution 020607

OFFICER RECOMMENDATION

Moved Cr Donovan, seconded Mayor O'Neill

That the Audit Committee recommend Council note the Town's updated hazard reporting processes as detailed with the modifications in the attached process map.

(CARRIED UNANIMOUSLY)

# REPORT ATTACHMENTS

Attachments start on the next page



2/2/22, 8:45 AM

Snap Send Solve



# **Town of East Fremantle**

Monthly report summary

This period: 2022-01-01 to 2022-01-31 Last period: 2021-12-01 to 2021-12-31

# **Total Reports**

| This Period | Last Period | % Change |
|-------------|-------------|----------|
| 17          | 20          | -15%     |

# **Customer Satisfaction Score**

Customer Satisfaction Score (out of 5) provided by Snap Send Solve users for your authority.

|                                            | This Period | Last Period | % Change |
|--------------------------------------------|-------------|-------------|----------|
| Town of East Fremantle                     | 5.0         | 4.9         | 2%       |
| Similar sized council average(state based) | 4,4         | 4.1         | 8%       |
| State avera