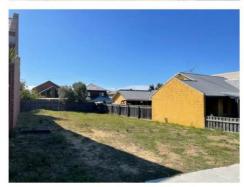

# 8 Bay Patch Street – Photos

# BACKGROUND

| Zoning                                                | Residential R30 |
|-------------------------------------------------------|-----------------|
| Site Area                                             | 342m2           |
| Heritage                                              | N/A             |
| Fremantle Port Buffer                                 | Area 3          |
| Previous Decisions of Council and/or History of Issue | Vacant lot      |
| Onsite                                                |                 |