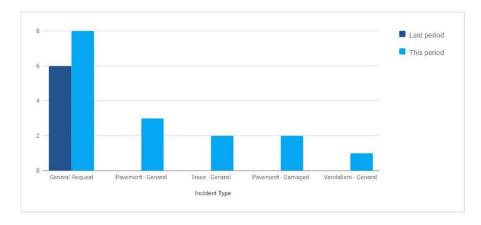

ent type for the period.

https://services.snapsendsolve.com/reporting/view/reignature=ey.htb.GciOiIIUzt1N.isInR5ccIGikpXVCJ9-ey.bcdVi.izY3JpcHRpb25J2CIGMzQ4NywiY3JYXRIZEF0jjcMjAyMi0wMi0wMVQyMjowNDc0CS42OTValiwiaW... 473

Page **14** of **91** 

2/2/22, 8:45 AM

|                     |             | Snap Send Solve |          |
|---------------------|-------------|-----------------|----------|
|                     | This Period | Last Period     | % Change |
| General Request     | 8           | 6               | 33%      |
| Pavement - General  | 3           | 0               | N/A      |
| Trees - General     | 2           | 0               | N/A      |
| Pavement - Damaged  | 2           | 0               | N/A      |
| Vandalism - General | 1           | 0               | N/A      |



# Reports by Top 5 Suburbs and Top 5 Incident types (This period)

|                   | General<br>Request | Pavement -<br>General | Trees -<br>General | Pavement -<br>Damaged | Vandalism - General |
|-------------------|--------------------|-----------------------|--------------------|-----------------------|---------------------|
| East<br>Fremantle | 8                  | 3                     | 2                  | 2                     | 1                   |

# **Reports Triaged**

Total reports received by your Authority that have been triaged to other authorities by your Customer Service team.

| This Period | Last Period | % Change |  |
|-------------|-------------|----------|--|
|             |             |          |  |

# **Reports Sent to Other Authorities**

Total reports