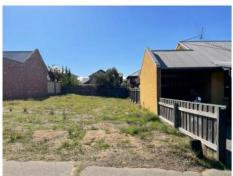

# 8 Bay Patch Street – Photos

# BACKGROUND

| Zoning                                                | Residential R30 |
|-------------------------------------------------------|-----------------|
| Site Area                                             | 342m2           |
| Heritage                                              | N/A             |
| Fremantle Port Buffer                                 | Area 3          |
| Previous Decisions of Council and/or History of Issue | Vacant lot      |
| Onsite                                                |                 |