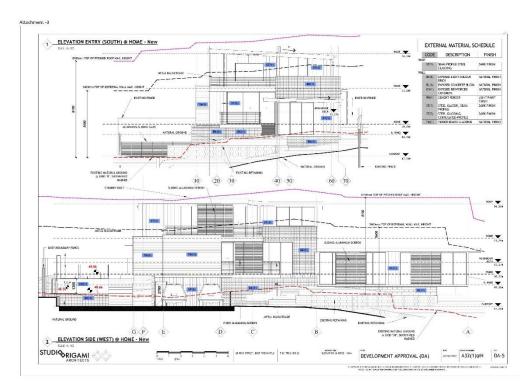

# Residential Design Guidelines

| Design Element           | Required                    | Proposed                | Status |
|--------------------------|-----------------------------|-------------------------|--------|
| Roof form and pitch      | 28 to 36 degrees            | 30 degrees              | D      |
|                          |                             | 12 degrees              | 31.71  |
| Materials and colours    | Colours and materials shown | As per plans            | Α      |
| Front fence              | 60% visual permeability`    | Greater than 60% visual | Α      |
|                          | 1.8m maximum height         | permeability            |        |
|                          |                             | 1.8 maximum height      | Α      |
| Pergolas                 |                             |                         | N/A    |
| Footpaths and crossovers | Advice notes                | •                       |        |
| Garages                  | Maximum width of 30%        | 30%                     | Α      |

#### Roof Pitch

The roof pitch in the Richmond Raceway precinct is required to be between 28 and 36 degrees in accordance with the Residential Design Guidelines acceptable development provisions 3.7.8.3 A4.1. The front section of the proposed dwelling has a pitch of 30 degrees while the rear roof section of the ground floor has a pitch of 12 degrees. Whilst the rear roof with the roof pitch less than 28 degrees, it can be supported because it complements the traditional form of the surrounding development in the immediate locality. The roof is hidden behind the main part of the upper storey of this dwelling and as such cannot be seen from the street front. For these reasons the reduced roof pitch can be supported.