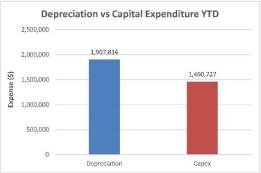

| Preparation                 |
|-----------------------|-----------|----------------------------------------|-----------------------------|
| Principal repayments  | \$103.1 K | Reserves balance \$2.48 M              | Prepared by: Sam Dolzadelli |
| Interest expense      | \$7.1 K   | Interest earned \$777.9 K              | Reviewed by: Peter Kocian   |
| Principal outstanding | \$73.1 K  |                                        | Date Prepared: 10/05/2022   |
|                       |           | Refer to Note 5 - Cash Backed Reserves |                             |

This information is to be read in conjunction with the accompanying Financial Statements and notes.

#### Town of East Fremantle Information Summary For the Period Ended 30 June 2022

















This information is to be read in conjunction with the accompanying Financial Statements and Notes.

#### TOWN OF EAST FREMANTLE STATEMENT OF FINANCIAL ACTIVITY (Statutory Reporting Program) For the Period Ended 30 June 2022

|                                                                    |      |                                 |                                 |                            | Amended YTD                | YTD                        | Var. \$             | Var. %      |     |
|--------------------------------------------------------------------|------|---------------------------------|---------------------------------|----------------------------|----------------------------|----------------------------|---------------------|-------------|-----|
|