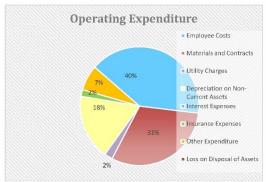

erves                               | Preparation                 |
|-----------------------|-----------|----------------------------------------|-----------------------------|
| Principal repayments  | \$103.1 K | Reserves balance \$2.48 M              | Prepared by: Sam Dolzadelli |
| Interest expense      | \$7.1 K   | Interest earned \$777.9 K              | Reviewed by: Peter Kocian   |
| Principal outstanding | \$73.1 K  |                                        | Date Prepared: 10/05/2022   |
|                       |           | Refer to Note 5 - Cash Backed Reserves |                             |

This information is to be read in conjunction with the accompanying Financial Statements and notes.

#### Town of East Fremantle Information Summary For the Period Ended 30 June 2022

















This information is to be read in conjunction with the accompanying Financial Statements and Notes.

#### TOWN OF EAST FREMANTLE STATEMENT OF FINANCIAL ACTIVITY (Statutory Reporting Program) For the Period Ended 30 June 2022

|                                                                    |      |                                 |                                 |                            | Amended YTD                | YTD                        | Var. \$             | Var. %      |     |
|--------------------------------------------------------------------|------|---------------------------------|---------------------------------|----------------------------|----------------------------|----------------------------|---------------------|-------------|-----|
|