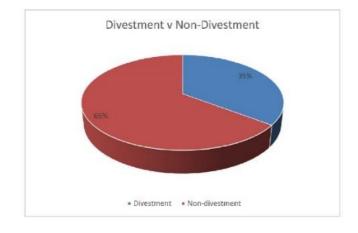

|

The Town obtains quotes from three (3) financial institutions prior to placing investments. This ensures the Town is receiving the best return on investment possible. The amount the Town invests is dependent on cash flow requirements for business operations and capital works for upcoming months. As the financial year progresses, the Town's cash holdings decreases which means less investment of Municipal funds.

The current monetary policy imposed by the Reserve Bank of Australia (RBA) is driving the low-interest rate environment. Indicative pricing from financial institutions show that terms of 90 days are equivalent to 180 days and only slightly lower than terms between 180 and 365 days. The Town's investment policy precludes investing in term deposits for more than 12 months.





#### Note 4: Receivables

| Receivables - Rates Receivable                  | 30 June 2022 | 30 June 2021 |
|-------------------------------------------------|--------------|--------------|
|                                                 | \$           | \$           |
| Opening Arrears Previous Years                  | 102,603      | 270,487      |
|                                                 |              |              |
| Rates, ESL and Service Charges Levied this year | 10,021,874   | 9,650,970    |
| <u>Less</u> Collections to date                 | -10,079,617  | -9,818,854   |
| Net Rates Collectable                           | 44,860       | 102,603      |
| % Outstanding                                   | 0.44%        |              |



| Receivables - General