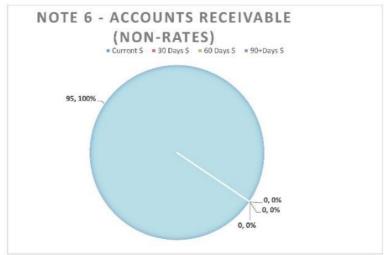

l                 | 95      |         |         |         | 95     |
| Receivables - Infringements           |         |         |         |         | 52,197 |
| East Fremantle Lawn & Tennis Club     |         |         |         |         | 18,000 |
|                                       |         |         |         |         |        |
| Total Receivables General Outstanding |         |         |         |         | 70,292 |

#### Amounts shown above include GST (where applicable)

| Control Account        | GL   | Balance |
|------------------------|------|---------|
| Sundry Debtors         | 104  | 95      |
| SSL - Current EFTC     | 114  |         |
| SSL - Non-Current EFTC | 1684 | 18,000  |
| Infringement Debtors   | 180  | 52,197  |
|                        |      | 70,292  |



#### Note 5: Cash Backed Reserve

| Name                                         | Opening Balance | Amended<br>Budget<br>Interest<br>Earned | Actual<br>Interest<br>Earned | Amended<br>Budget<br>Transfers In<br>(+) | Actual<br>Transfers In<br>(+) | Amended<br>Budget<br>Transfers Out<br>(-) | Actual<br>Transfers Out<br>(-) | Amended<br>Budget<br>Closing<br>Balance | Actual YTD Closing<br>Balance |
|----------------------------------------------|-----------------|-----------------------------------------|------------------------------|------------------------------------------|-------------------------------|-------------------------------------------|--------------------------------|-----------------------------------------|-------------------------------|
|