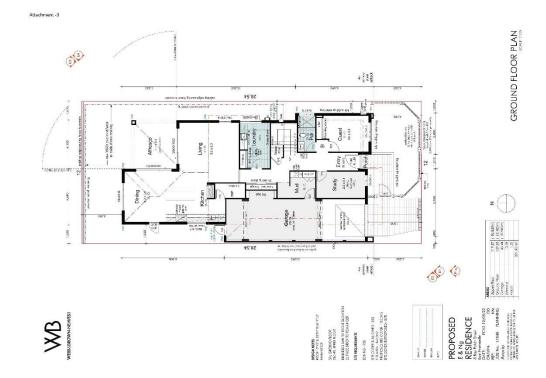

#### Residential Design Codes

| Design Element                                           | Required           | Proposed     | Status |
|----------------------------------------------------------|--------------------|--------------|--------|
| Street Front Setback                                     | 4m                 | 4m ground    | Α      |
|                                                          |                    | floor        |        |
|                                                          |                    | 3.3m upper   |        |
|                                                          |                    | floor -      |        |
|                                                          |                    | average of   |        |
|                                                          |                    | setback of   |        |
|                                                          |                    | neighbouring |        |
|                                                          |                    | properties   |        |
| Lot Boundary Setbacks                                    |                    |              | **     |
| Ground floor – garage – western wall                     | 0m (for a max of   | 0m for       | Α      |
|                                                          | 2/3 length of      | 12.09m       |        |
|                                                          | boundary behind    | (approx.     |        |
|                                                          | front setback)     | 52%)         |        |
| Ground floor - kitchen, dining – western wall            | 1.5m               | 1.6m         | Α      |
| Ground floor – dining, alfresco – northern wall          | 1.5m               | 3.34m        | Α      |
| Ground floor – alfresco, living, laundry, stairs, powder | 4.5m               | 1.01m        | D      |
| room, guest bedroom - eastern wall                       |                    |              |        |
| Upper floor - main bedroom, WIR, ensuite, bathroom,      | 1.8m               | 1.6m         | D      |
| bedroom 2 – western wall                                 |                    |              |        |
| Upper floor – bedroom 2 & bedroom 3 – northern wall      | 3m                 | 10.651m      | Α      |
| Upper floor – sitting, stairs, WC, bedroom 3 – eastern   | 1.7m               | 1.21m        | D      |
| wall                                                     |                    |              |        |
| Open Space                                               | 45%                | 46%          | Α      |
| Outdoor Living Area                                      |                    |              | Α      |
| Car Parking                                              | At least 1 car bay | 2 car bays   | Α      |
| Site Works                                               | Compliance with    | Between      | D      |
|                                                          | appropriate        | 0.204m and   |        |

# Residential Design Guidelines

| Design Element           | Required                    | Proposed                | Status |
|--------------------------|-----------------------------|-------------------------|--------|
| Roof form and pitch      | 28 to 36 degrees            | 30 degrees              | D      |
|                          |                             | 12 degrees              | 31.71  |
| Materials and colours    | Colours and materials shown | As per plans            | Α      |
| Front fence              | 60% visual permeability`    | Greater than 60% visual | Α      |
|                          | 1.8m maximum height         | permeability            |        |
|                          |                             | 1.8 maximum height      | Α      |
| Pergolas                 |                             |                         | N/A    |
| Footpaths and crossovers | Advice notes                | •                       |        |
| Garages                  | Maximum width of 30%        | 30%                     | Α      |

# Lot Boundary Setback - Ground Floor – Alfresco, Living, Laundry, Stairs, Powder Room, Guest Bedroom - Eastern Wall

The eastern wall on the ground floor is 20.59m long and 3.65m high with major openings. It is located 1.01m from the eastern boundary. In accordance with the Residential Design Codes deemed to comply clause 5.1.3 C3.1 the wall should be located 4.5m from the side boundary. In this case the reduced lot boundary can be supported in accordance with design principles 5.1.3 P3.1 for the following reasons;

Lot Boundary Setback - Upper Floor — Main Bedroom, WIR, Ensuite, Bathroom, Bedroom 2 — Western Wall The western wall on the ground floor is 14.59m long and less than 5.5m high without major openings. It is located 1.6m from the western boundary. In accordance with the Residential Design Codes deemed to comply clause 5.1.3 C3.1 the wall should be located 1.8m from the side boundary. In this case the reduced lot boundary can be supported in accordance with design principles 5.1.3 P3.1 for the following reasons;

#### Lot Boundary Setback - Upper Floor - Sitting, Stairs, WC, Bedroom 3 - Eastern Wall

The eastern wall on the upper floor is 12.99m long and 6.019m high without major openings. It is located 1.21m from the western boundary. In accordance with the Residential Design Codes deemed to comply clause 5.1.3 C3.1 the wall should be located 1.7m from the side boundary. In this case the reduced lot boundary can be supported in accordance with design principles 5.1.3 P3.1 for the following reasons;

#### Roof Pitch

The roof pitch in the Richmond Raceway precinct is required to be between 28 and 36 degrees in accordance with the Residential Design Guidelines acceptable development provisions 3.7.8.3 A4.1. The front section of the proposed dwelling has a pitch of 30 degrees while the rear roof section of the ground floor has a pitch of 12 degrees. Whilst the rear roof with the roof pitch less than 28 degrees, it can be supported because it complements the traditional form of the surrounding development in the immediate locality. The roof is hidden behind the main part of the upper storey of this dwelling and as such cannot be seen from the street front. For these reasons the reduced roof pitch can be supported.