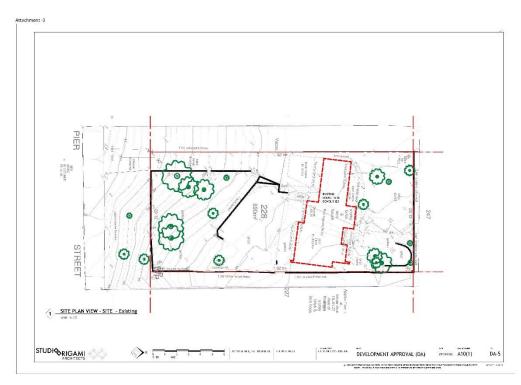

own of East Fremantle. They are not to be damaged, pruned or removed. Any actions which harm verge trees will result in the Town taking action against the owners/builders/contractors responsible for such actions. If there are concerns regarding trees owners/builders/contractors are asked to contact the Town to seek further advice.

(CARRIED UNANIMOUSLY)

Note: As 4 Committee members voted in favour of the Reporting Officer's recommendation, pursuant to Council's decision regarding delegated decision making made on 21 June 2022, this application is deemed determined, on behalf of Council, under delegated authority.

REPORT ATTACHMENTS

Attachments start on the next page

## 28 Pier Street - Location and Advertising Plan



## 28 Pier Street – Photos







Page 58 of 73





Page 60 of 73





Page 62 of 73





Page 64 of 73





Page 66 of 73





Page 68 of 73





Page 70 of 73





## **Community Engagement Checklist**

## Development Application P39/22 – 28 Pier Street

| Objective of Engagement<br>Lead Officer: | Neighbour Consultation                  |                   |