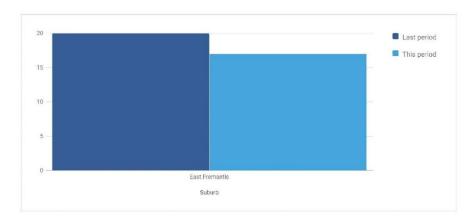

Score**

Customer Satisfaction Score (out of 5) provided by Snap Send Solve users for your authority.

|                                            | This Period | Last Period | % Change |
|--------------------------------------------|-------------|-------------|----------|
| Town of East Fremantle                     | 5.0         | 4.9         | 2%       |
| Similar sized council average(state based) | 4,4         | 4.1         | 8%       |
| State average                              | 3,4         | 3.4         | -1%      |

# **Reports by Top 5 Suburbs**

Total reports received by suburb for the period.

|                | This Period | Last Period | % Change |  |
|----------------|-------------|-------------|----------|--|
| East Fremantle | 17          | 20          | -15%     |  |



# **Reports by Top 5 Incident types**

Total reports received by Incident type for the period.

https://services.snapsendsolve.com/reporting/view/reignature=ey.htb.GciOiIIUzt1N.isInR5ccIGikpXVCJ9-ey.bcdVi.izY3JpcHRpb25J2CIGMzQ4NywiY3JYXRIZEF0jjcMjAyMi0wMi0wMVQyMjowNDc0CS42OTValiwiaW... 473

Page **14** of **91** 

2/2/22, 8:45 AM

|                     |             | Snap Send Solve |          |
|---------------------|-------------|-----------------|----------|
|                     | This Period | Last Period     | % Change |
| General Request     | 8           | 6               | 33%      |
| Pavement - General  | 3           | 0               | N/A      |
| Trees - General     | 2           | 0               | N/A      |
| Pavement - Damaged  | 2           | 0               | N/A