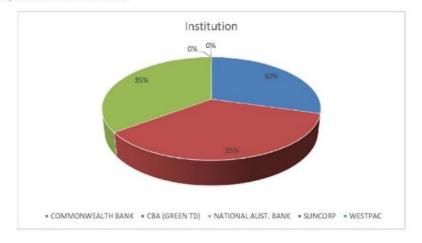

|

The Town obtains quotes from three (3) financial institutions prior to placing investments. This ensures the Town is receiving the best return on investment possible. The amount the Town invests is dependent on cash flow requirements for business operations and capital works for upcoming months. As the financial year progresses, the Town's cash holdings decreases which means less investment of Municipal funds.

The current monetary policy imposed by the Reserve Bank of Australia (RBA) is driving the low-interest rate environment. Indicative pricing from financial institutions show that terms of 90 days are equivalent to 180 days and only slightly lower than terms between 180 and 365 days. The Town's investment policy precludes investing in term deposits for more than 12 months.





#### Note 4: Receivables

| Receivables - Rates Receivable                  | 30 June 2022 | 30 June 2021 |
|-------------------------------------------------|--------------|--------------|
|                                                 | \$           | \$           |
| Opening Arrears Previous Years                  | 102,603      | 270,487      |
|                                                 |              |              |
| Rates, ESL and Service Charges Levied this year | 10,021,874   | 9,650,970    |
| <u>Less</u> Collections to date                 | -10,079,617  | -9,818,854   |
| Net Rates Collectable                           | 44,860       | 102,603      |
| % Outstanding                                   | 0.44%        |              |



| Receivables - General