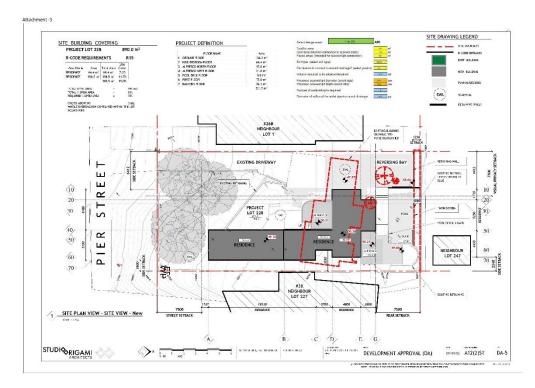

#### Residential Design Codes

| Design Element                                           | Required           | Proposed     | Status |
|----------------------------------------------------------|--------------------|--------------|--------|
| Street Front Setback                                     | 4m                 | 4m ground    | Α      |
|                                                          |                    | floor        |        |
|                                                          |                    | 3.3m upper   |        |
|                                                          |                    | floor -      |        |
|                                                          |                    | average of   |        |
|                                                          |                    | setback of   |        |
|                                                          |                    | neighbouring |        |
|                                                          |                    | properties   |        |
| Lot Boundary Setbacks                                    |                    |              | **     |
| Ground floor – garage – western wall                     | 0m (for a max of   | 0m for       | Α      |
|                                                          | 2/3 length of      | 12.09m       |        |
|                                                          | boundary behind    | (approx.     |        |
|                                                          | front setback)     | 52%)         |        |
| Ground floor - kitchen, dining – western wall            | 1.5m               | 1.6m         | Α      |
| Ground floor – dining, alfresco – northern wall          | 1.5m               | 3.34m        | Α      |
| Ground floor – alfresco, living, laundry, stairs, powder | 4.5m               | 1.01m        | D      |
| room, guest bedroom - eastern wall                       |                    |              |        |
| Upper floor - main bedroom, WIR, ensuite, bathroom,      | 1.8m               | 1.6m         | D      |
| bedroom 2 – western wall                                 |                    |              |        |
| Upper floor – bedroom 2 & bedroom 3 – northern wall      | 3m                 | 10.651m      | Α      |
| Upper floor – sitting, stairs, WC, bedroom 3 – eastern   | 1.7m               | 1.21m        | D      |
| wall                                                     |                    |              |        |
| Open Space                                               | 45%                | 46%          | Α      |
| Outdoor Living Area                                      |                    |              | Α      |
| Car Parking                                              | At least 1 car bay | 2 car bays   | Α      |
| Site Works                                               | Compliance with    | Between      | D      |
|                                                          | appropriate        | 0.204m and   |        |

|                | height and<br>setback<br>requirements | 0.724m<br>around<br>northern<br>and eastern<br>boundary –<br>adjacent to<br>dividing<br>fence | EMANILE                           |
|----------------|---------------------------------------|-----------------------------------------------------------------------------------------------|-----------------------------------|
| Sightlines     | 1.5m truncations                      | 1.5m<br>truncations                                                                           | А                                 |
| Visual Privacy | ·                                     |                                                                                               |                                   |
| Bed 2          | 4.5m                                  | >4.5m                                                                                         | Α                                 |
| Bed 3          | 4.5m                                  | >4.5m                                                                                         | Α                                 |
| Living         | 6m                                    | <6m                                                                                           | A –<br>screening<br>from<br>fence |
| Alfresco       | 7.5m                                  | <7.5m                                                                                         | A –<br>screening<br>from<br>fence |
| Overshadowing  | 25%                                   |                                                                                               | N/A                               |
| Landscaping    | 2m x 2m planting zone                 | 2m x 2m<br>planting<br>zone                                                                   | Condition                         |
| Drainage       | 1 tree To be conditioned              | 1 tree                                                                                        | Condition                         |

# Residential Design Guidelines

| Design Element           | Required                    | Proposed                | Status |
|--------------------------|-----------------------------|-------------------------|--------|
| Roof form and pitch      | 28 to 36 degrees            | 30 degrees              | D      |
|                          |                             | 12 degrees              | 31.71  |
| Materials and colours    | Colours and materials shown | As per plans            | Α      |
| Front fence              | 60% visual permeability`    | Greater than 60% visual | Α      |
|                          | 1.8m maximum height         | permeability            |        |
|                          |                             | 1.8 maximum height      | Α      |
| Pergolas                 |                             |                         | N/A    |
| Footpaths and crossovers | Advice notes                | •                       |        |
| Garages                  | Maximum width of 30%        | 30%                     | Α      |

# Lot Boundary Setback - Ground Floor – Alfresco, Living, Laundry, Stairs, Powder Room, Guest Bedroom - Eastern Wall

The eastern wall on the ground floor is 20.59m long and 3.65m high with major openings. It is located 1.01m from the eastern boundary. In accordance with the Residential Design Codes deemed to comply clause 5.1.3 C3.1 the wall should be located 4.5m from the side boundary. In this case the reduced lot boundary can be supported in accordance with design principles 5.1.3 P3.1 for the following reasons;

Lot Boundary Setback - Upper Floor — Main Bedroom, WIR, Ensuite, Bathroom, Bedroom 2 — Western Wall The western wall on the ground floor is 14.59m long and less than 5.5m high without major openings. It is located 1.6m from the western boundary. In accordance with the Residential Design Codes deemed to comply clause 5.1.3 C3.1 the wall should be located 1.8m from the side boundary. In this case the reduced lot boundary can be supported in accordance with design principles 5.1.3 P3.1 for the following reasons;

#### Lot Boundary Setback - Upper Floor - Sitting, Stairs, WC, Bedroom 3 - Eastern Wall

The eastern wall on the upper floor is 12.99m long and 6.019m high without major openings. It is located 1.21m from the western boundary. In accordance with the Residential Design Codes deemed to comply clause 5.1.3 C3.1 the wall should be located 1.7m from the side boundary. In this case the reduced lot boundary can be supported in accordance with design principles 5.1.3 P3.1 for the following reasons;