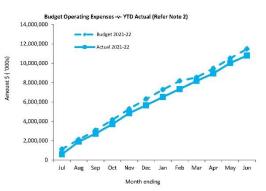

s                               | Preparation                 |
|-----------------------|-----------|----------------------------------------|-----------------------------|
| Principal repayments  | \$103.1 K | Reserves balance \$2.48 M              | Prepared by: Sam Dolzadelli |
| Interest expense      | \$7.1 K   | Interest earned \$777.9 K              | Reviewed by: Peter Kocian   |
| Principal outstanding | \$73.1 K  |                                        | Date Prepared: 10/05/2022   |
|                       |           | Refer to Note 5 - Cash Backed Reserves |                             |

This information is to be read in conjunction with the accompanying Financial Statements and notes.

#### Town of East Fremantle Information Summary For the Period Ended 30 June 2022

















This information is to be read in conjunction with the accompanying Financial Statements and Notes.

#### TOWN OF EAST FREMANTLE STATEMENT OF FINANCIAL ACTIVITY (Statutory Reporting Program) For the Period Ended 30 June 2022

|                                                                    |      |                                 |                                 |                            | Amended YTD                | YTD                        | Var. \$             | Var. %      |     |
|--------------------------------------------------------------------|------|---------------------------------|---------------------------------|----------------------------|----------------------------|----------------------------|---------------------|-------------|-----|
|