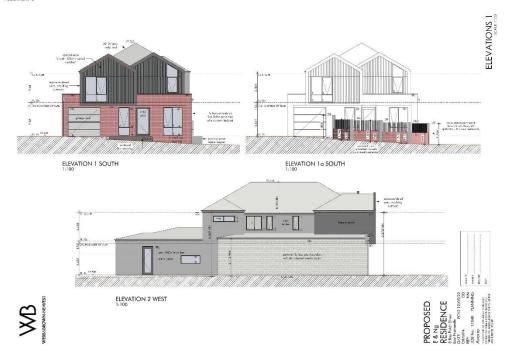

This development application proposes a new 2 storey dwelling at 8 (Lot 296) Bay Patch Street, East Fremantle. It is proposed to construct a dwelling with 4 bedrooms, 3 bathrooms, study and alfresco area on a compact, vacant lot within the Richmond Raceway Precinct. Multiple variations are requested to the requirements of the Residential Design Codes and the Residential Design Guidelines related to lot boundary setbacks (3 locations), roof pitch and retaining walls and fill. The dwelling has a contemporary design style with a front fence and a 2 car, single width garage.

#### Roof Pitch

The roof pitch in the Richmond Raceway precinct is required to be between 28 and 36 degrees in accordance with the Residential Design Guidelines acceptable development provisions 3.7.8.3 A4.1. The front section of the proposed dwelling has a pitch of 30 degrees while the rear roof section of the ground floor has a pitch of 12 degrees. Whilst the rear roof with the roof pitch less than 28 degrees, it can be supported because it complements the traditional form of the surrounding development in the immediate locality. The roof is hidden behind the main part of the upper storey of this dwelling and as such cannot be seen from the street front. For these reasons the reduced roof pitch can be supported.