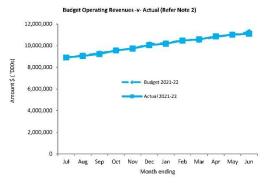

ves                               | Preparation                 |
|-----------------------|-----------|----------------------------------------|-----------------------------|
| Principal repayments  | \$103.1 K | Reserves balance \$2.48 M              | Prepared by: Sam Dolzadelli |
| Interest expense      | \$7.1 K   | Interest earned \$777.9 K              | Reviewed by: Peter Kocian   |
| Principal outstanding | \$73.1 K  |                                        | Date Prepared: 10/05/2022   |
|                       |           | Refer to Note 5 - Cash Backed Reserves |                             |

This information is to be read in conjunction with the accompanying Financial Statements and notes.

#### Town of East Fremantle Information Summary For the Period Ended 30 June 2022

















This information is to be read in conjunction with the accompanying Financial Statements and Notes.

#### TOWN OF EAST FREMANTLE STATEMENT OF FINANCIAL ACTIVITY (Statutory Reporting Program) For the Period Ended 30 June 2022

|                                                                    |      |                                 |                                 |                            | Amended YTD                | YTD                        | Var. \$             | Var. %      |     |
|--------------------------------------------------------------------|------|---------------------------------|---------------------------------|----------------------------|----------------------------|----------------------------|---------------------|-------------|-----|
|