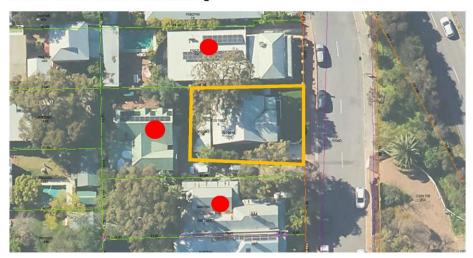

s. Two copies of each dilapidation report should be lodged with Council and one copy should be given to the owner of any affected property.

- e) All noise levels produced by the construction of the development are to comply with the provisions of the Environmental Protection (Noise) Regulations 1997 (as amended).
- f) Matters relating to dividing fences are subject to the Dividing Fences Act 1961.

(CARRIED UNANIMOUSLY)

Note: As 4 Committee members voted in favour of the Reporting Officer's recommendation, pursuant to Council's decision regarding delegated decision making made on 21 June 2022, this application is deemed determined, on behalf of Council, under delegated authority.

REPORT ATTACHMENTS

Attachments start on the next page

## 27A Duke Street – Location and Advertising Plan



## 27A Duke Street – Photos









#### Attachment 3





Page 39 of 73

#### Attachment 3





Page 41 of 73

#### Attachment -3





Page 43 of 73

#### Attachment 3



#### PLACE RECORD FORM



PRECINCT Plympton
ADDRESS 27A Duke Street

PROPERTY NAME N/A

LOT NO Lot 1

PLACE TYPE Residence

CONSTRUCTION 1920s

DATE

ARCHITECTURAL Inter-War Bungalow

STYLE

USE/S Original Use: Residence/ Current Use: Residence

STATE REGISTER N/A
OTHER LISTINGS N/A

MANAGEMENT CATEGORY Category C

PHYSICAL DESCRIPTION No 27A Duke Street is a single storey house of timber framing and jarrah weatherboard cladding with a hipped and gabled corrugated iron roof. The rear of the lot has been subdivided and a further residence constructed. It is an uncommon expression of the Inter-War Bungalow style with la