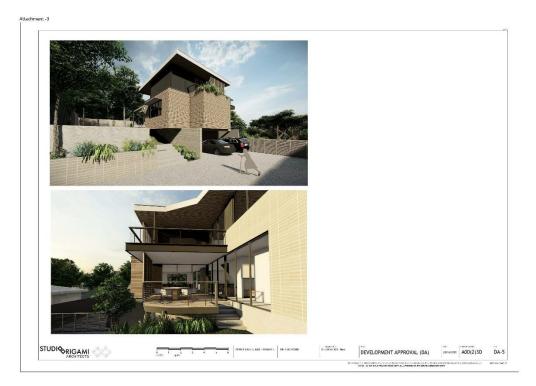

property of the Town of East Fremantle. They are not to be damaged, pruned or removed. Any actions which harm verge trees will result in the Town taking action against the owners/builders/contractors responsible for such actions. If there are concerns regarding trees owners/builders/contractors are asked to contact the Town to seek further advice.

(CARRIED UNANIMOUSLY)

Note: As 4 Committee members voted in favour of the Reporting Officer's recommendation, pursuant to Council's decision regarding delegated decision making made on 21 June 2022, this application is deemed determined, on behalf of Council, under delegated authority.

REPORT ATTACHMENTS

Attachments start on the next page

## 28 Pier Street - Location and Advertising Plan



## 28 Pier Street – Photos







Page 58 of 73





Page 60 of 73





Page 62 of 73





Page 64 of 73





Page 66 of 73





Page 68 of 73





Page 70 of 73





## **Community Engagement Checklist**

## Development Application P39/22 – 28 Pier Street

| Objective of Engagement<br>Lead Officer: | Neighbour Consultation                  |                   |