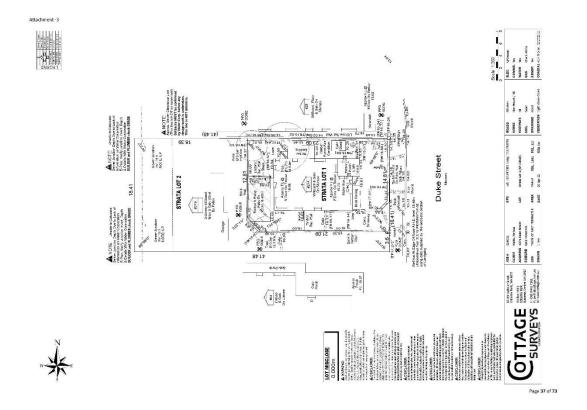

port should be lodged with Council and one copy should be given to the owner of any affected property.

- e) All noise levels produced by the construction of the development are to comply with the provisions of the Environmental Protection (Noise) Regulations 1997 (as amended).
- f) Matters relating to dividing fences are subject to the Dividing Fences Act 1961.

(CARRIED UNANIMOUSLY)

Note: As 4 Committee members voted in favour of the Reporting Officer's recommendation, pursuant to Council's decision regarding delegated decision making made on 21 June 2022, this application is deemed determined, on behalf of Council, under delegated authority.

REPORT ATTACHMENTS

Attachments start on the next page

## 27A Duke Street – Location and Advertising Plan



## 27A Duke Street – Photos









#### Attachment 3





Page 39 of 73

#### Attachment 3





Page 41 of 73

#### Attachment -3





Page 43 of 73

#### Attachment 3



#### PLACE RECORD FORM



PRECINCT Plympton
ADDRESS 27A Duke Street

PROPERTY NAME N/A

LOT NO Lot 1

PLACE TYPE Residence

CONSTRUCTION 1920s

DATE

ARCHITECTURAL Inter-War Bungalow

STYLE

USE/S Original Use: Residence/ Current Use: Residence

STATE REGISTER N/A
OTHER LISTINGS N/A

MANAGEMENT CATEGORY Category C

PHYSICAL DESCRIPTION No 27A Duke Street is a single storey house of timber framing and jarrah weatherboard cladding with a hipped and gabled corrugated iron roof. The rear of the lot has been subdivided and a further residence constructed. It is an uncommon expression of the Inter-War Bungalow style with later modifications. The front elevatio