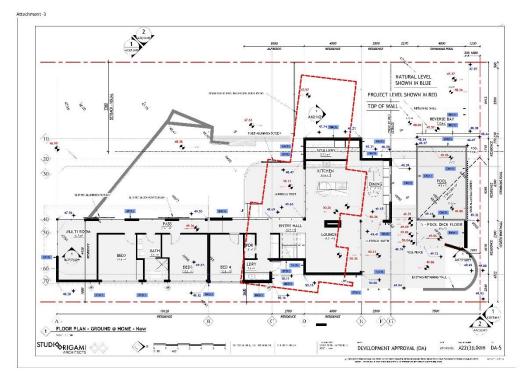

# Lot Boundary Setback - Ground Floor – Alfresco, Living, Laundry, Stairs, Powder Room, Guest Bedroom - Eastern Wall

The eastern wall on the ground floor is 20.59m long and 3.65m high with major openings. It is located 1.01m from the eastern boundary. In accordance with the Residential Design Codes deemed to comply clause 5.1.3 C3.1 the wall should be located 4.5m from the side boundary. In this case the reduced lot boundary can be supported in accordance with design principles 5.1.3 P3.1 for the following reasons;

There is a sufficient gap between the respective buildings to ensure adequate sunlight and ventilation can still reach the area between the buildings and open spaces on both sides of the boundary. Privacy is maintained between the properties because of the use of a dividing fence 1.8m high at a new higher ground level. The fence will act as sufficient privacy screening for the window from the living area and the other major openings are not connected to active habitable rooms (like the laundry for example which is not considered an active habitable space). The restricted area of the lot being 342sqm does cause issues in developing a dwelling on the lot, therefore subsequently there are setback variations requested. The proposal is considered to be an acceptable built form outcome considering the lot size. The reduced lot boundary setback can therefore be supported.

Lot Boundary Setback - Upper Floor — Main Bedroom, WIR, Ensuite, Bathroom, Bedroom 2 — Western Wall The western wall on the ground floor is 14.59m long and less than 5.5m high without major openings. It is located 1.6m from the western boundary. In accordance with the Residential Design Codes deemed to comply clause 5.1.3 C3.1 the wall should be located 1.8m from the side boundary. In this case the reduced lot boundary can be supported in accordance with design principles 5.1.3 P3.1 for the following reasons;

There is only a minor variation of 0.2m with regards to the lot boundary setback. There is a sufficient gap between the respective buildings to ensure adequate sunlight and ventilation can still reach the area between the buildings and open spaces on both sides of the boundary. Privacy is maintained between the properties because the windows in the western upper storey wall are not major openings attached to bedrooms or living areas. The restricted area of the lot being 342sqm does cause issues in developing a dwelling on the lot, therefore subsequently there are setback variations requested. The reduced lot boundary setback can be supported.

#### Lot Boundary Setback - Upper Floor - Sitting, Stairs, WC, Bedroom 3 - Eastern Wall

The eastern wall on the upper floor is 12.99m long and 6.019m high without major openings. It is located 1.21m from the western boundary. In accordance with the Residential Design Codes deemed to comply clause 5.1.3 C3.1 the wall should be located 1.7m from the side boundary. In this case the reduced lot boundary can be supported in accordance with design principles 5.1.3 P3.1 for the following reasons;

There is only a minor variation of 0.49m with regards to the lot boundary setback. There is a sufficient gap between the respective buildings to ensure adequate sunlight and ventilation can still reach the area between the buildings and open spaces on both sides of the boundary. Privacy is maintained between the properties because the windows in the eastern upper storey wall are not major openings attached to bedrooms or living areas. The restricted area of the lot being 342sqm does cause issues in developing a

dwelling on the lot, therefore subsequently there are setback variations requested. The proposal is considered to be an acceptable built form outcome considering the lot size. he reduced lot boundary setback can be supported.