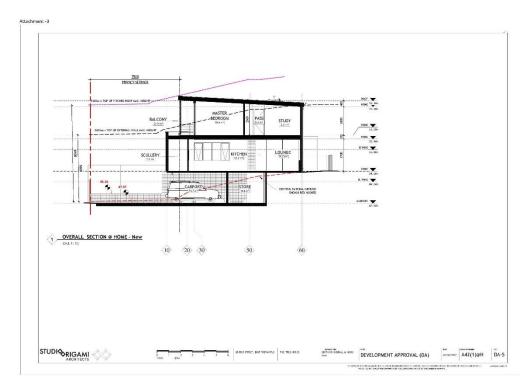

# Lot Boundary Setback - Ground Floor – Alfresco, Living, Laundry, Stairs, Powder Room, Guest Bedroom - Eastern Wall

The eastern wall on the ground floor is 20.59m long and 3.65m high with major openings. It is located 1.01m from the eastern boundary. In accordance with the Residential Design Codes deemed to comply clause 5.1.3 C3.1 the wall should be located 4.5m from the side boundary. In this case the reduced lot boundary can be supported in accordance with design principles 5.1.3 P3.1 for the following reasons;

Lot Boundary Setback - Upper Floor — Main Bedroom, WIR, Ensuite, Bathroom, Bedroom 2 — Western Wall The western wall on the ground floor is 14.59m long and less than 5.5m high without major openings. It is located 1.6m from the western boundary. In accordance with the Residential Design Codes deemed to comply clause 5.1.3 C3.1 the wall should be located 1.8m from the side boundary. In this case the reduced lot boundary can be supported in accordance with design principles 5.1.3 P3.1 for the following reasons;

#### Lot Boundary Setback - Upper Floor - Sitting, Stairs, WC, Bedroom 3 - Eastern Wall

The eastern wall on the upper floor is 12.99m long and 6.019m high without major openings. It is located 1.21m from the western boundary. In accordance with the Residential Design Codes deemed to comply clause 5.1.3 C3.1 the wall should be located 1.7m from the side boundary. In this case the reduced lot boundary can be supported in accordance with design principles 5.1.3 P3.1 for the following reasons;

#### Roof Pitch

The roof pitch in the Richmond Raceway precinct is required to be between 28 and 36 degrees in accordance with the Residential Design Guidelines acceptable development provisions 3.7.8.3 A4.1. The front section of the proposed dwelling has a pitch of 30 degrees while the rear roof section of the ground floor has a pitch of 12 degrees. Whilst the rear roof with the roof pitch less than 28 degrees, it can be supported because it complements the traditional form of the surrounding development in the immediate locality. The roof is hidden behind the main part of the upper storey of this dwelling and as such cannot be seen from the street front. For these reasons the reduced roof pitch can be supported.

#### Retaining Walls and Fill Behind a Street Setback Line

In accordance with the Residential Design Codes deemed to comply clause 5.3.7 C7.2 retaining walls should be located an increasing distance from the boundary depending on their height. In this case the retaining walls are between 0.204m and 0.724m above natural ground level along the eastern and northern boundary. In accordance with Table 4 the retaining walls should be located a minimum of 1m from the boundary. In this case the retaining walls are located up to the boundary and are accompanied by fill to increase the level of the proposed dwelling along the eastern and northern boundary. The reduced setback of the retaining walls and the subsequent increased height can be supported in accordance with design principles 5.3.7 P7.3. The retaining walls result in land which can be effectively used for the benefit of residents and do not detrimentally affect adjoining properties and are designed, engineered and landscaped having due regard to clause 5.3.7 and 5.4.1 of the Residential Design Codes. The retaining walls will allow for an increase in the height of the site but will also enable privacy between the subject site and the adjoining property, despite the increase in the height of the building above the natural ground level.