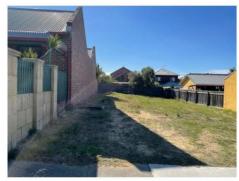

# 8 Bay Patch Street – Photos

# BACKGROUND

| Zoning                                                | Residential R30 |
|-------------------------------------------------------|-----------------|
| Site Area                                             | 342m2           |
| Heritage                                              | N/A             |
| Fremantle Port Buffer                                 | Area 3          |
| Previous Decisions of Council and/or History of Issue | Vacant lot      |
| Onsite                                                |                 |