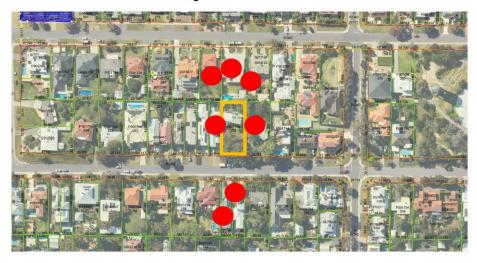

viding Fences Act 1961.
- g) Trees on verges are the property of the Town of East Fremantle. They are not to be damaged, pruned or removed. Any actions which harm verge trees will result in the Town taking action against the owners/builders/contractors responsible for such actions. If there are concerns regarding trees owners/builders/contractors are asked to contact the Town to seek further advice.

(CARRIED UNANIMOUSLY)

Note: As 4 Committee members voted in favour of the Reporting Officer's recommendation, pursuant to Council's decision regarding delegated decision making made on 21 June 2022, this application is deemed determined, on behalf of Council, under delegated authority.

REPORT ATTACHMENTS

Attachments start on the next page

## 28 Pier Street - Location and Advertising Plan



## 28 Pier Street – Photos







Page 58 of 73





Page 60 of 73





Page 62 of 73





Page 64 of 73





Page 66 of 73





Page 68 of 73





Page 70 of 73





## **Community Engagement Checklist**

## Development Application P39/22 – 28 Pier Street

| Objective of Engagement<br>Lead Officer: | Neighbour Consultation                  |                   |