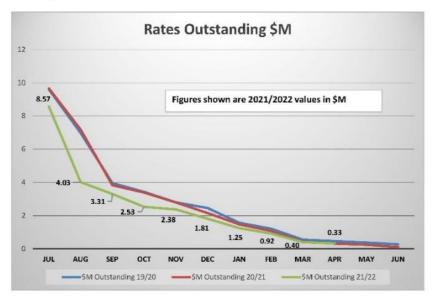

sits for more than 12 months.





#### Note 4: Receivables

| Receivables - Rates Receivable                  | 30 June 2022 | 30 June 2021 |
|-------------------------------------------------|--------------|--------------|
|                                                 | \$           | \$           |
| Opening Arrears Previous Years                  | 102,603      | 270,487      |
|                                                 |              |              |
| Rates, ESL and Service Charges Levied this year | 10,021,874   | 9,650,970    |
| <u>Less</u> Collections to date                 | -10,079,617  | -9,818,854   |
| Net Rates Collectable                           | 44,860       | 102,603      |
| % Outstanding                                   | 0.44%        |              |



| Receivables - General                 | Current | 30 Days | 60 Days | 90+Days | Total  |
|---------------------------------------|---------|---------|---------|---------|--------|
|                                       | \$      | \$      | \$      | \$      |        |
| Receivables - General                 | 95      |         |         |         | 95     |
| Receivables - Infringements           |         |         |         |         | 52,197 |
| East Fremantle Lawn & Tennis Club     |         |         |         |         | 18,000 |
|                                       |         |         |         |         |        |
| Total Receivables General Outstanding |         |         |         |         | 70,292 |

#### Amounts shown above include GST (where applicable)

| Control Ac