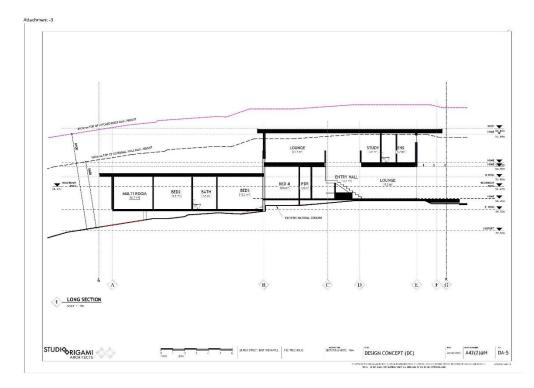

# Lot Boundary Setback - Ground Floor – Alfresco, Living, Laundry, Stairs, Powder Room, Guest Bedroom - Eastern Wall

The eastern wall on the ground floor is 20.59m long and 3.65m high with major openings. It is located 1.01m from the eastern boundary. In accordance with the Residential Design Codes deemed to comply clause 5.1.3 C3.1 the wall should be located 4.5m from the side boundary. In this case the reduced lot boundary can be supported in accordance with design principles 5.1.3 P3.1 for the following reasons;

Lot Boundary Setback - Upper Floor — Main Bedroom, WIR, Ensuite, Bathroom, Bedroom 2 — Western Wall The western wall on the ground floor is 14.59m long and less than 5.5m high without major openings. It is located 1.6m from the western boundary. In accordance with the Residential Design Codes deemed to comply clause 5.1.3 C3.1 the wall should be located 1.8m from the side boundary. In this case the reduced lot boundary can be supported in accordance with design principles 5.1.3 P3.1 for the following reasons;

#### Lot Boundary Setback - Upper Floor - Sitting, Stairs, WC, Bedroom 3 - Eastern Wall

The eastern wall on the upper floor is 12.99m long and 6.019m high without major openings. It is located 1.21m from the western boundary. In accordance with the Residential Design Codes deemed to comply clause 5.1.3 C3.1 the wall should be located 1.7m from the side boundary. In this case the reduced lot boundary can be supported in accordance with design principles 5.1.3 P3.1 for the following reasons;

#### Roof Pitch

The roof pitch in the Richmond Raceway precinct is required to be between 28 and 36 degrees in accordance with the Residential Design Guidelines acceptable development provisions 3.7.8.3 A4.1. The front section of the proposed dwelling has a pitch of 30 degrees while the rear roof section of the ground floor has a pitch of 12 degrees. Whilst the rear roof with the roof pitch less than 28 degrees, it can be supported because it complements the traditional form of the surrounding development in the immediate locality. The roof is hidden behind the main part of the upper storey of this dwelling and as such cannot be seen from the street front. For these reasons the reduced roof pitch can be supported.

#### Retaining Walls and Fill Behind a Street Setback Line

In accordance with the Residential Design Codes deemed to comply clause 5.3.7 C7.2 retaining walls should be located an increasing distance from the boundary depending on their height. In this case the retaining walls are between 0.204m and 0.724m above natural ground level along the eastern and northern boundary. In accordance with Table 4 the retaining walls should be located a minimum of 1m from the boundary. In this case the retaining walls are located up to the boundary and are accompanied by fill to increase the level of the proposed dwelling along the eastern and northern boundary. The reduced setback of the retaining walls and the subsequent increased height can be supported in accordance with design principles 5.3.7 P7.3. The retaining walls result in land which can be effectively used for the benefit of residents and do not detrimentally affect adjoining properties and are designed, engineered and landscaped having due regard to clause 5.3.7 and 5.4.1 of the Residential Design Codes. The retaining walls will allow for an increase in the height of the site but will also enable privacy between the subject site and the adjoining property, despite the increase in the height of the building above the natural ground level.