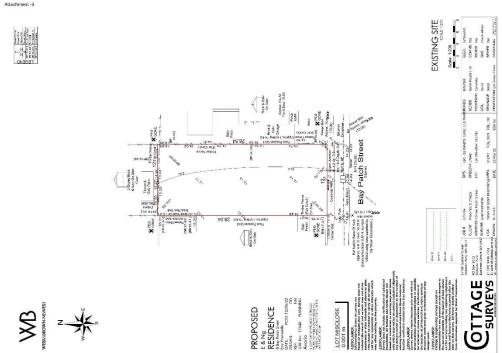

# BACKGROUND

| Zoning                                                | Residential R30 |
|-------------------------------------------------------|-----------------|
| Site Area                                             | 342m2           |
| Heritage                                              | N/A             |
| Fremantle Port Buffer                                 | Area 3          |
| Previous Decisions of Council and/or History of Issue | Vacant lot      |
| Onsite                                                |                 |

# Advertising

The proposed development was advertised to surrounding property owners from 5 to 20 May 2022. One submission was received and is included below;

| Submission                                                                                                                                                                                                                                                                                                     | Applicant Response                                           | Office Response                                                                                                                                                                                                                                                                                                                                                                  |
|----------------------------------------------------------------------------------------------------------------------------------------------------------------------------------------------------------------------------------------------------------------------------------------------------------------|--------------------------------------------------------------|----------------------------------------------------------------------------------------------------------------------------------------------------------------------------------------------------------------------------------------------------------------------------------------------------------------------------------------------------------------------------------|
| Thanks for sending me a copy of the proposed plan.  Our only objection to the design is that the windows on the second storey present privacy issues for our property at 5 Speedy Cheval Street.  Highlight windows as per those drawn in the side elevations would be okay.  Please refer to the below image. | No formal response was received in regard to the submission. | The northern windows on the upper storey bedrooms 2 and 3 achieve the minimum visual privacy setback of 4.5m that is required by the Residential Design Codes deemed to comply clause 5.4.1 C1.1 i. No change is necessary to these window locations.                                                                                                                            |
| I support the proposal. I support the development, but I would have preferred if the facade of the property was more in line with the area's heritage look. That being said I have no other issues with the plans and the development. Thank you                                                               |                                                              | Noted. At the time the area was subdivided/ redeveloped a design guideline was implemented for the area. This design guideline has subsequently been superseded. The Residential Design Guidelines requires that new development does not mimic or copy heritage style dwellings, however the proposal does utilize similar materials to those utilized throughout the precinct. |