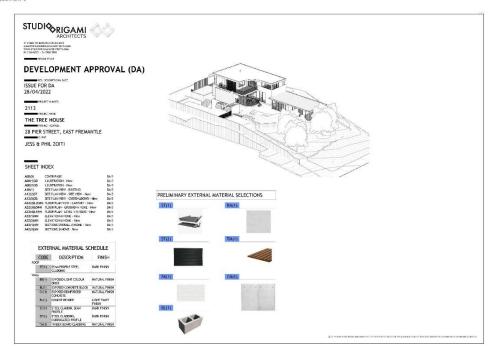

on verges are the property of the Town of East Fremantle. They are not to be damaged, pruned or removed. Any actions which harm verge trees will result in the Town taking action against the owners/builders/contractors responsible for such actions. If there are concerns regarding trees owners/builders/contractors are asked to contact the Town to seek further advice.

(CARRIED UNANIMOUSLY)

Note: As 4 Committee members voted in favour of the Reporting Officer's recommendation, pursuant to Council's decision regarding delegated decision making made on 21 June 2022, this application is deemed determined, on behalf of Council, under delegated authority.

REPORT ATTACHMENTS

Attachments start on the next page

## 28 Pier Street - Location and Advertising Plan



## 28 Pier Street – Photos







Page 58 of 73





Page 60 of 73





Page 62 of 73





Page 64 of 73





Page 66 of 73





Page 68 of 73





Page 70 of 73





## **Community Engagement Checklist**

## Development Application P39/22 – 28 Pier Street

| Objective of Engagement<br>Lead Officer: | Neighbour Consultation                  |                   |