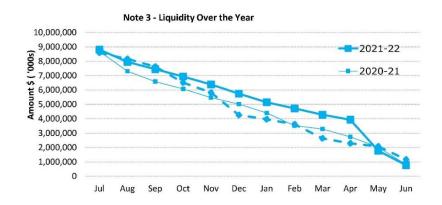

|      | (667,795)                 |             |
|                                                   | _    | (2,188,788)               | (4,049,002) |
| Less: Restricted Cash - Reserves                  | 7    | (985,793)                 | (2,484,208) |
| Less: Restricted Cash - Unspent Grants            |      | (316,844)                 | 0           |
| Less: Trust Interfund Transfer Account            |      | Ó                         | 0           |
| Add: Contract Liabilities held in restricted cash |      | 316,844                   | 0           |
|                                                   | _    | (985,793)                 | (2,484,208) |
| Net Current Funding Position                      |      | 893,093                   | 764,154     |



#### Note 3: Cash and Investments

|                                       |              |            |       | Total     |                       |                  | Interest | Maturity  | Interest |
|---------------------------------------|--------------|------------|-------|-----------|-----------------------|------------------|----------|-----------|----------|
|                                       | Unrestricted | Restricted | Trust | Amount    | Institution           | Risk Rating (LT) | Rate     | Date      | \$       |
|                                       | \$           | \$         | \$    | \$        |                       |                  |          |           |          |
| (a) Cash Deposits                     |              |            |       |           |