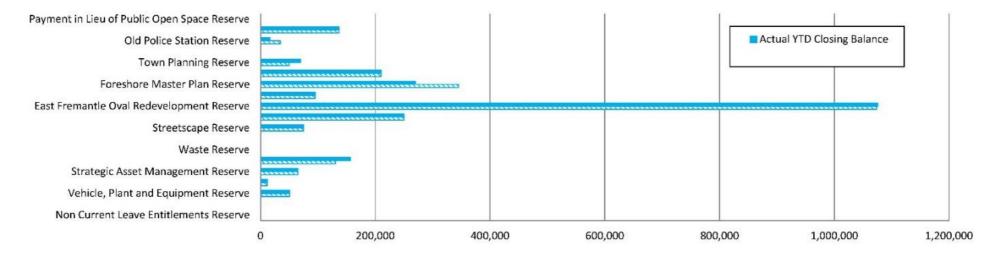

Payment in Lieu of Public Open Space Reserve | 0               | 0                                       | 0                            | 0                                        | 0                             | 0                                         | 0                              | 0                                       | 0                             |
|                                              | 985,793         | 7,000                                   | 4,638                        | 2,921,878                                | 1,542,136                     | (1,385,937)                               | (43,720)                       | 2,528,734                               | 2,484,209                     |

#### Note 5 - Year To Date Reserve Balance to End of Year Estimate



#### Note 6: Disposal of Assets

|                     |        |                                             |          | 2021/22 Ori | ginal Budget |        | 2021     | /22 Current Budget |         |          | 2021/22  | Actuals |         |
|---------------------|--------|---------------------------------------------|----------|-------------|--------------|--------|----------|--------------------|---------|----------|----------|---------|---------|
|                     | Plant  |                                             | Net Book |             |              |        |          |                    |         | Net Book |          |         |         |
| <b>Asset Number</b> | Number | Asset Description                           | Value    | Proceeds    | Profit       | (Loss) | P