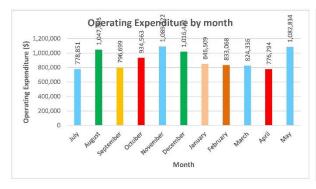

| Preparation                 |
|-----------------------|-----------|----------------------------------------|-----------------------------|
| Principal repayments  | \$103.1 K | Reserves balance \$2.48 M              | Prepared by: Sam Dolzadelli |
| Interest expense      | \$7.1 K   | Interest earned \$777.9 K              | Reviewed by: Peter Kocian   |
| Principal outstanding | \$73.1 K  |                                        | Date Prepared: 10/05/2022   |
|                       |           | Refer to Note 5 - Cash Backed Reserves |                             |

This information is to be read in conjunction with the accompanying Financial Statements and notes.

#### Town of East Fremantle Information Summary For the Period Ended 30 June 2022

















This information is to be read in conjunction with the accompanying Financial Statements and Notes.

#### TOWN OF EAST FREMANTLE STATEMENT OF FINANCIAL ACTIVITY (Statutory Reporting Program) For the Period Ended 30 June 2022

|                                                                    |      |                                 |                                 |                            | Amended YTD                | YTD                        | Var. \$             | Var. %      |     |
|--------------------------------------------------------------------|------|---------------------------------|---------------------------------|----------------------------|----------------------------|----------------------------|---------------------|-------------|-----|
|