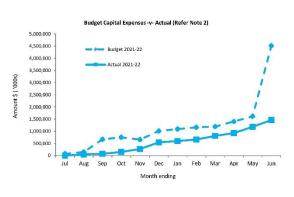

| Preparation                 |
|-----------------------|-----------|----------------------------------------|-----------------------------|
| Principal repayments  | \$103.1 K | Reserves balance \$2.48 M              | Prepared by: Sam Dolzadelli |
| Interest expense      | \$7.1 K   | Interest earned \$777.9 K              | Reviewed by: Peter Kocian   |
| Principal outstanding | \$73.1 K  |                                        | Date Prepared: 10/05/2022   |
|                       |           | Refer to Note 5 - Cash Backed Reserves |                             |

This information is to be read in conjunction with the accompanying Financial Statements and notes.

#### Town of East Fremantle Information Summary For the Period Ended 30 June 2022

















This information is to be read in conjunction with the accompanying Financial Statements and Notes.

#### TOWN OF EAST FREMANTLE STATEMENT OF FINANCIAL ACTIVITY (Statutory Reporting Program) For the Period Ended 30 June 2022

|                                                                    |      |                                 |                                 |                            | Amended YTD                | YTD                        | Var. \$             | Var. %      |     |
|--------------------------------------------------------------------|------|---------------------------------|---------------------------------|----------------------------|----------------------------|----------------------------|---------------------|-------------|-----|
|