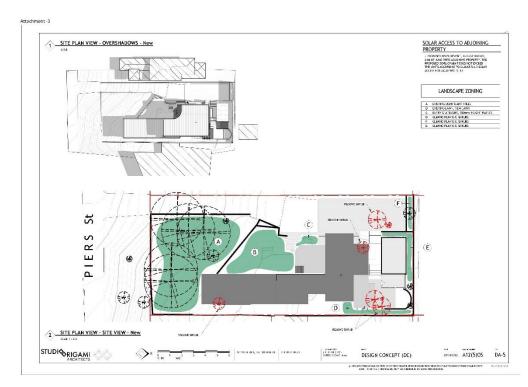

#### Retaining Walls and Fill Behind a Street Setback Line

In accordance with the Residential Design Codes deemed to comply clause 5.3.7 C7.2 retaining walls should be located an increasing distance from the boundary depending on their height. In this case the retaining walls are between 0.204m and 0.724m above natural ground level along the eastern and northern boundary. In accordance with Table 4 the retaining walls should be located a minimum of 1m from the boundary. In this case the retaining walls are located up to the boundary and are accompanied by fill to increase the level of the proposed dwelling along the eastern and northern boundary. The reduced setback of the retaining walls and the subsequent increased height can be supported in accordance with design principles 5.3.7 P7.3. The retaining walls result in land which can be effectively used for the benefit of residents and do not detrimentally affect adjoining properties and are designed, engineered and landscaped having due regard to clause 5.3.7 and 5.4.1 of the Residential Design Codes. The retaining walls will allow for an increase in the height of the site but will also enable privacy between the subject site and the adjoining property, despite the increase in the height of the building above the natural ground level.

#### Submissions

Two submissions were received. One was supportive of the proposal and the other requested amendments to improve privacy between neighbouring dwellings. The latter submission requested that the bedroom windows at the rear of the dwelling be modified to highlight windows above 1.6m from the finished floor level of the second storey. Bedroom windows require a 4.5m visual privacy setback from the boundary in accordance with the Residential Design Guidelines deemed to comply clause 5.4.1 C1.1 i. In this case the windows easily achieve this to the northern boundary with a setback from the windows to the boundary of 10.651m. There is no requirement for the design of the dwelling to be modified in response to this submission.