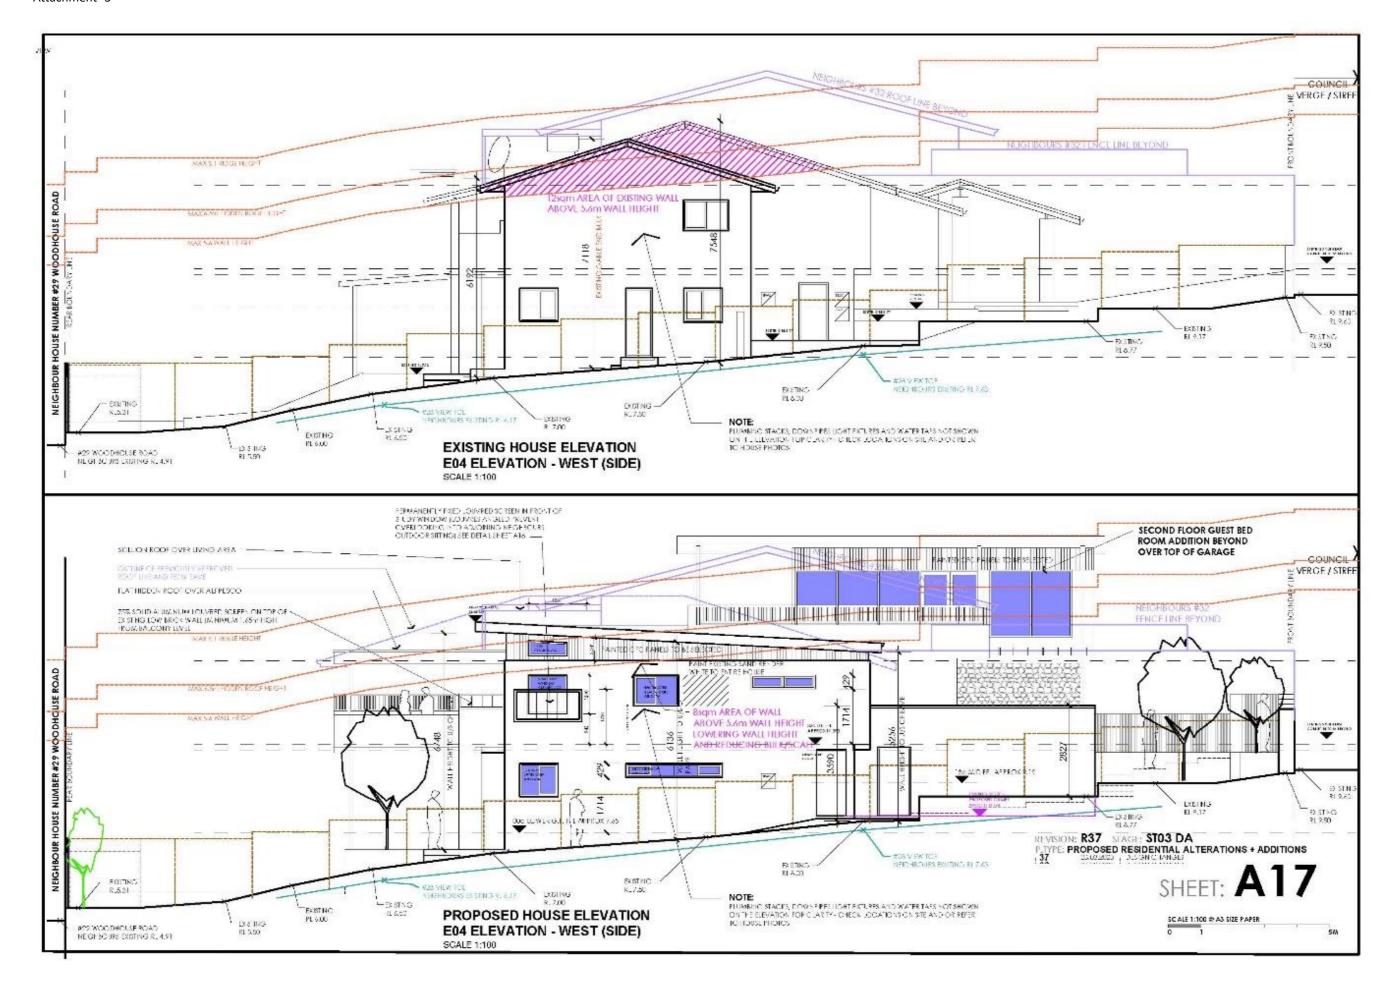

### Local Planning Scheme No. 3/Residential Design Guidelines/Residential Design Codes

| Design Element                                                 | Required          | Proposed            | Status |
|----------------------------------------------------------------|-------------------|---------------------|--------|
| Street Front Setback                                           | 6m                | 6.2m                | Α      |
| Garage setback                                                 | 1.2m behind       | 6.201m from front   | D      |
|                                                                | existing dwelling | boundary            |        |
| Minor incursions                                               |                   |                     | N/A    |
| Lot Boundary Setbacks                                          |                   |                     |        |
| Western wall – ensuite 2, walk in robe, bedroom 3, storeroom - | 1m                | 1.524m              | Α      |
| lower ground floor                                             |                   |                     |        |
| Western wall – study, ensuite, master bed 1, games room – mid  | 2.2m              | 1.524m              | D      |
| and upper storey                                               |                   |                     |        |
| Northern wall – alfresco – lower ground floor                  | 1.1m              | >1.1m               | Α      |
| Eastern wall – garage                                          | 1.5m              | 0.355m              | D      |
| Eastern wall – bed 4, laundry, alfresco – lower ground floor   | 1.5m              | 1.435m              | D      |
| Eastern wall – kitchen, meals, balcony – mid and upper level   | 1.7m              | 1.435m              | D      |
| Eastern wall – balcony, guest suite, powder room               | 1.8m              | 1.5m                | D      |
| Car Parking                                                    | 2 car bays        | 2 car bays          | Α      |
| Maximum wall height                                            | 5.6m              | 6.867m              | D      |
| Maximum roof height                                            | 8.1m              | <8.1m               | Α      |
| Open Space                                                     | 50%               | 51.2%               | Α      |
| Site Works – retaining walls and excavation                    | Maximum of        | >0.5m               | D      |
|                                                                | 0.5m              |                     |        |
| Visual Privacy                                                 |                   |                     |        |
| Alfresco                                                       | 7.5m              | <7.5m – screening   | D      |
|                                                                |                   | proposed to be      |        |
|                                                                |                   | installed           |        |
| Overshadowing                                                  | Maximum of 25%    | Overshadows subject | Α      |
|                                                                |                   | property and road   |        |
| Garage width                                                   | 30%               | 37%                 | D      |
| Roof form and pitch                                            | Impact of roof to | Impact of roof is   | Α      |
|                                                                | be demonstrated   | demonstrated        |        |
| Materials and colours                                          |                   |                     | Α      |
| Landscaping                                                    |                   |                     | Α      |
| Front fence                                                    |                   | Proposed to comply  | Α      |
|                                                                |                   | with LPP 3.1.1      |        |
| Footpaths and crossovers                                       | To be conditioned |                     |        |
| Drainage                                                       | To be conditioned |                     |        |

Lot Boundary Setback - Western Wall – Study, Ensuite, Master Bed 1, Games Room – Mid and Upper Storey
The western wall on the mid and upper storey of the dwelling is 17.3m long and 6.7m high with no major openings and is required to be setback 2.2m from the western boundary in accordance with the Residential Design Codes deemed to comply clause 5.1.3 C3.1i. In this case the wall is setback 1.524m which is considered a marginal reduction. The proposed wall achieves design principles 5.1.3 P3.1 for the following reasons:

### Lot Boundary Setback - Garage

The eastern wall of the garage of the dwelling is 10.193m long and 3.75m high without major openings and is required to be setback 1.5m from the eastern boundary in accordance with the Residential Design Codes deemed to comply clause 5.1.3 C3.1i. In this case the wall is setback 0.355m which is considered a marginal reduction. The proposed wall achieves design principles 5.1.3 P3.1 for the following reasons:

### Lot Boundary Setback – Eastern Wall – Lower Ground Floor - Bed 4, Laundry, Alfresco

The eastern wall on the lower ground floor of the dwelling is 12.857m long and less than 3.5m high with major openings and is required to be setback 1.5m from the eastern boundary in accordance with the Residential Design Codes deemed to comply clause 5.1.3 C3.1i. In this case the wall is setback 1.435m which is considered a marginal reduction. The proposed wall achieves design principles 5.1.3 P3.1 for the following reasons:

### Lot Boundary Setback- Eastern Wall - Mid and Upper Floor - Kitchen, Meals, Balcony

The eastern wall on the mid and upper floor of the dwelling is 12.857m long and 6.3m high without major openings and is required to be setback 1.7m from the eastern boundary in accordance with the Residential Design Codes deemed to comply clause 5.1.3 C3.1i. In this case the wall is setback 1.435m which is considered a marginal reduction. The proposed wall achieves design principles 5.1.3 P3.1 for the following reasons:

### Lot Boundary Setback- Eastern Wall - Mid and Upper Floor - Balcony, Guest Suite, Bedroom, Powder Room

The eastern wall on the mid and upper floor of the dwelling is 12.465m long and 6.9m high without major openings and is required to be setback 1.8m from the eastern boundary in accordance with the Residential Design Codes deemed to comply clause 5.1.3 C3.1i. In this case the wall is setback 1.5m which is considered a marginal reduction. The proposed wall achieves design principles 5.1.3 P3.1 for the following reasons: