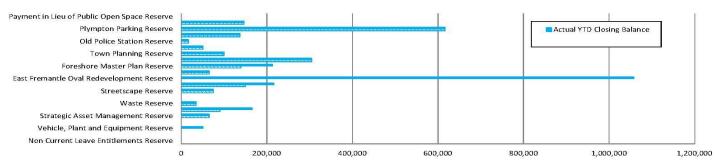

|
| Payment in Lieu of Public Open Space Reserve | Ö               | 0                                       | 0                            | 0                                        | 0                             | 0                                         | 0                              | 0                                       | 0                             |
|                                              | 2,484,208       | 280,000                                 | 453,992                      | 3,030,910                                | 2,786,307                     | (3,522,868)                               | (1,955,376)                    | 1,992,250                               | 3,315,140                     |

Note 5 - Year To Date Reserve Balance to End of Year Estimate



# NOTES TO THE STATEMENT OF FINANCIAL ACTIVITY

# For the period ended 30 June 2023 Note 6: Rating Information

| Note 6: Rating mornation  |          |                         | YTD                       | <u>Actual</u> |                |               |              | Adopted      | Budget    |                  |
|---------------------------|----------|-------------------------|---------------------------|---------------|----------------|---------------|--------------|--------------|-----------|------------------|
| RATE TYPE                 | Rate in  | Number of<br>Properties | Opening<br>Rateable Value | Rate Revenue  | Interim Rates  | Total Revenue | Rate Revenue | Interim Rate | Back Rate | Total<br>Revenue |
| Differential General Rate | \$       |                         | \$