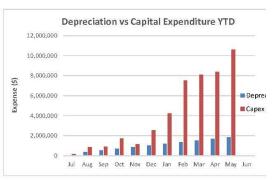

\$8.33 M % Received Amended Budget \$13.17 M 63.2% Refer to Note 8 - Grants and Contributions

### **Key Financing Activities**

Amount attributable to financing activities

YTD YTD Var. S **Amended Budget** Budget Actual (b)-(a) (a) \$0.34 M \$0.59 M (\$0.95 M) (\$1.54 M) Refer to Statement of Financial Activity

**Borrowings** 

Principal \$74.9 K repayments Interest expense \$2.2 K

Reserves

\$3.32 M Reserves balance Interest earned \$454.0 K

Refer to Statement of Financial Activity

Refer to Note 5 - Cash Backed Reserves

Preparation

Phil Garoni Prepared by:

Reviewed by: Peter Kocian

Date Prepared: 14-Jun-23

This information is to be read in conjunction with the accompanying Financial Statements and notes.

#### Information Summary For the Period Ended 31 May 2023

















This information is to be read in conjunction with the accompanying Financial Statements and Notes.

### STATEMENT OF FINANCIAL ACTIVITY (By Nature or Type) For the Period Ended 31 May 2023

|                                                                                    |      |                 |                         | Amended                 | YTD                    | Var. \$     | Var. %      |            |
|------------------------------------------------------------------------------------|------|-----------------|-------------------------|-------------------------|------------------------|-------------|-------------|------------|
|                                                                                    |      | Annual Budget - |                         | YTD