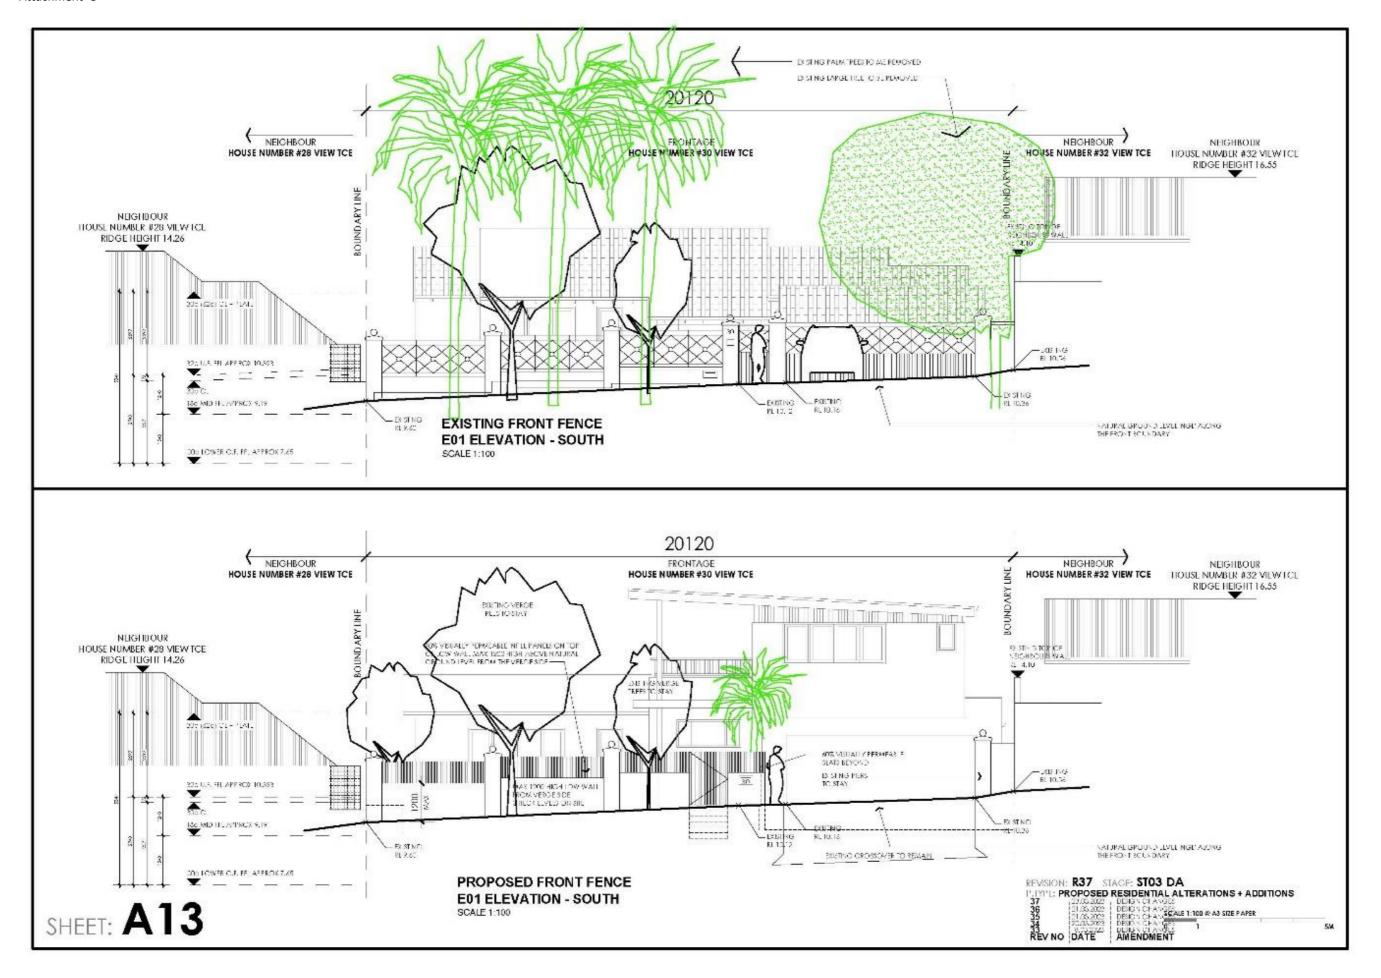

The proposed development was advertised to the neighbouring properties on all sides and only one submission was received. There had previously been agreement between the subject property owner and the neighbouring property owner to the east to accept some overlooking from elevated outdoor areas. No comment was received from this neighbour.

### Visual Privacy Setback - Balcony

The upper storey balcony of the dwelling is required to have a visual privacy setback of 7.5m in accordance with the Residential Design Codes deemed to comply clause 5.4.1. In this case the 7.5m setback is not achieved for the balcony to the eastern property facing in a north easterly direction. The plans show visual privacy screening along the eastern edge of the balcony only. In the previous development applications, there was no objection to the reduced visual privacy setback from the eastern neighbouring property as they also have a balcony which is open and overlooks the subject property. As the north eastern view from the upper storey balcony is offset from the side of the building and there is minimal direct overlooking of active habitable spaces and outdoor living areas of the adjacent dwelling it can be supported in accordance with design principles 5.4.1 P1.1.