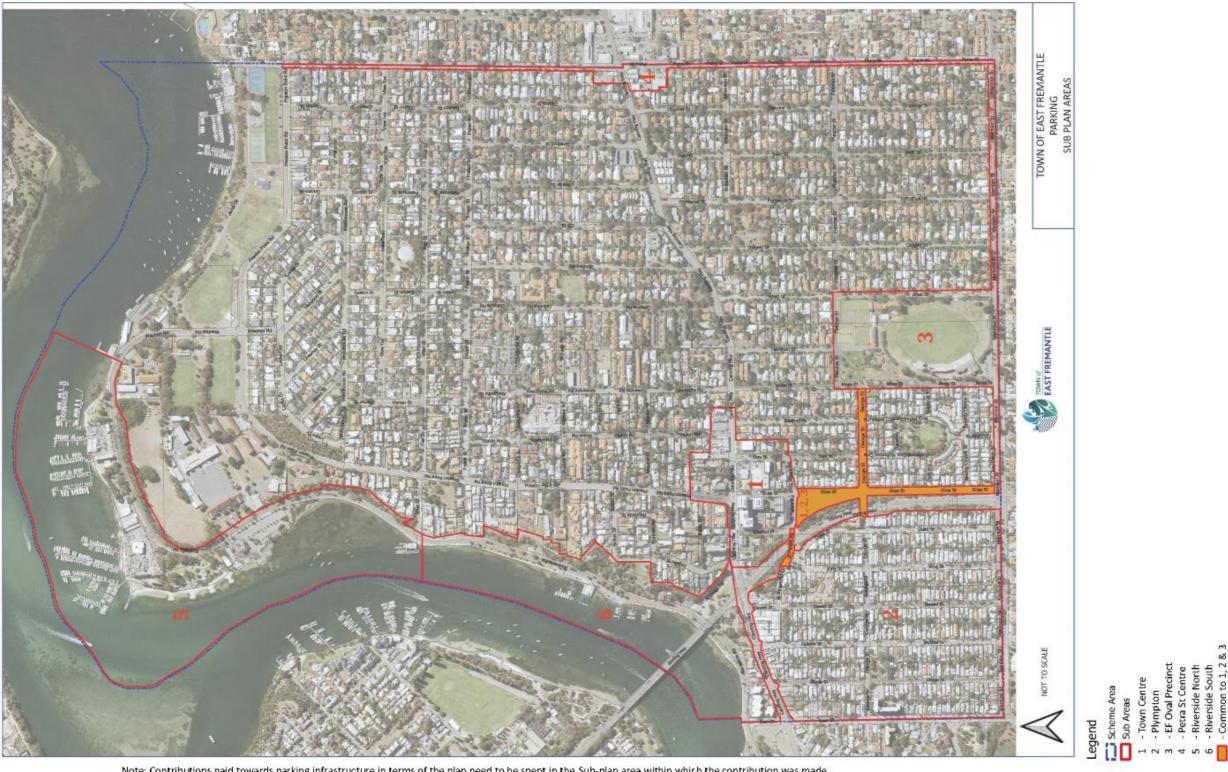

The plan shows several areas where the payment in lieu of parking may be considered for developments, including:

- Town Centre.
- 2. Plympton.
- 3. East Fremantle Oval Precinct.
- 4. Petra Street Centre.
- 5. Riverside North.
- 6. Riverside South.