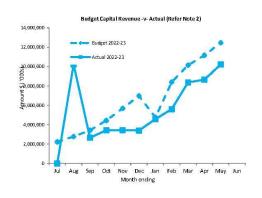

ctual \$8.33 M % Received Amended Budget \$13.17 M 63.2% Refer to Note 8 - Grants and Contributions

### **Key Financing Activities**

Amount attributable to financing activities

YTD YTD Var. S **Amended Budget** Budget Actual (b)-(a) (a) \$0.34 M \$0.59 M (\$0.95 M) (\$1.54 M) Refer to Statement of Financial Activity

**Borrowings** 

Principal \$74.9 K repayments Interest expense \$2.2 K

Reserves

\$3.32 M Reserves balance Interest earned \$454.0 K

Refer to Statement of Financial Activity

Refer to Note 5 - Cash Backed Reserves

Preparation

Phil Garoni Prepared by:

Reviewed by: Peter Kocian

Date Prepared: 14-Jun-23

This information is to be read in conjunction with the accompanying Financial Statements and notes.

#### Information Summary For the Period Ended 31 May 2023

















This information is to be read in conjunction with the accompanying Financial Statements and Notes.

### STATEMENT OF FINANCIAL ACTIVITY (By Nature or Type) For the Period Ended 31 May 2023

|                                                                                    |      |                 |                         | Amended                 | YTD                    | Var. \$     | Var. %      |            |
|------------------------------------------------------------------------------------|------|-----------------|-------------------------|-------------------------|------------------------|-------------|-------------|------------|
|                                                                                    |      | Annual Budget - |                         | YTD