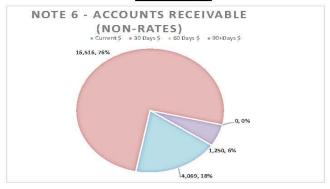

| ş       | \$      | ş       | \$      |                            |
| Receivables - General<br>Receivables - Infringements<br>East Fremantle Lawn & Tennis Club | 4,069   | 16,516  | 0       | 1,250   | 21,834<br>58,019<br>15,000 |
| Total Receivables General Outstanding                                                     |         |         |         |         | 94.853                     |

#### Amounts shown above include GST (where applicable)

| Control Account        | GL   | Balance |
|------------------------|------|---------|
| Sundry Debtors         | 104  | 21,834  |
| SSL - Current EFTC     | 114  | 0       |
| SSL - Non-Current EFTC | 1684 | 15,000  |
| Infringement Debtors   | 180  | 58,019  |
|                        |      | 94,853  |



# NOTES TO THE STATEMENT OF FINANCIAL ACTIVITY For the Period Ended 31 May 2023

Note 5: Cash Backed Reserves

| Name                                         | Opening Balance | Amended<br>Budget<br>Interest<br>Earned | Actual<br>Interest<br>Earned | Amended<br>Budget<br>Transfers In<br>(+) | Actual<br>Transfers In<br>(+) | Amended<br>Budget<br>Transfers Out<br>(-) | Actual<br>Transfers Out<br>(-) | Amended<br>Budget<br>Closing<br>Balance | Actual YTD Closing<br>Balance |
|----------------------------------------------|-----------------|-----------------------------------------|------------------------------|------------------------------------------|-------------------------------|-------------------------------------------|--------------------------------|------------------------------