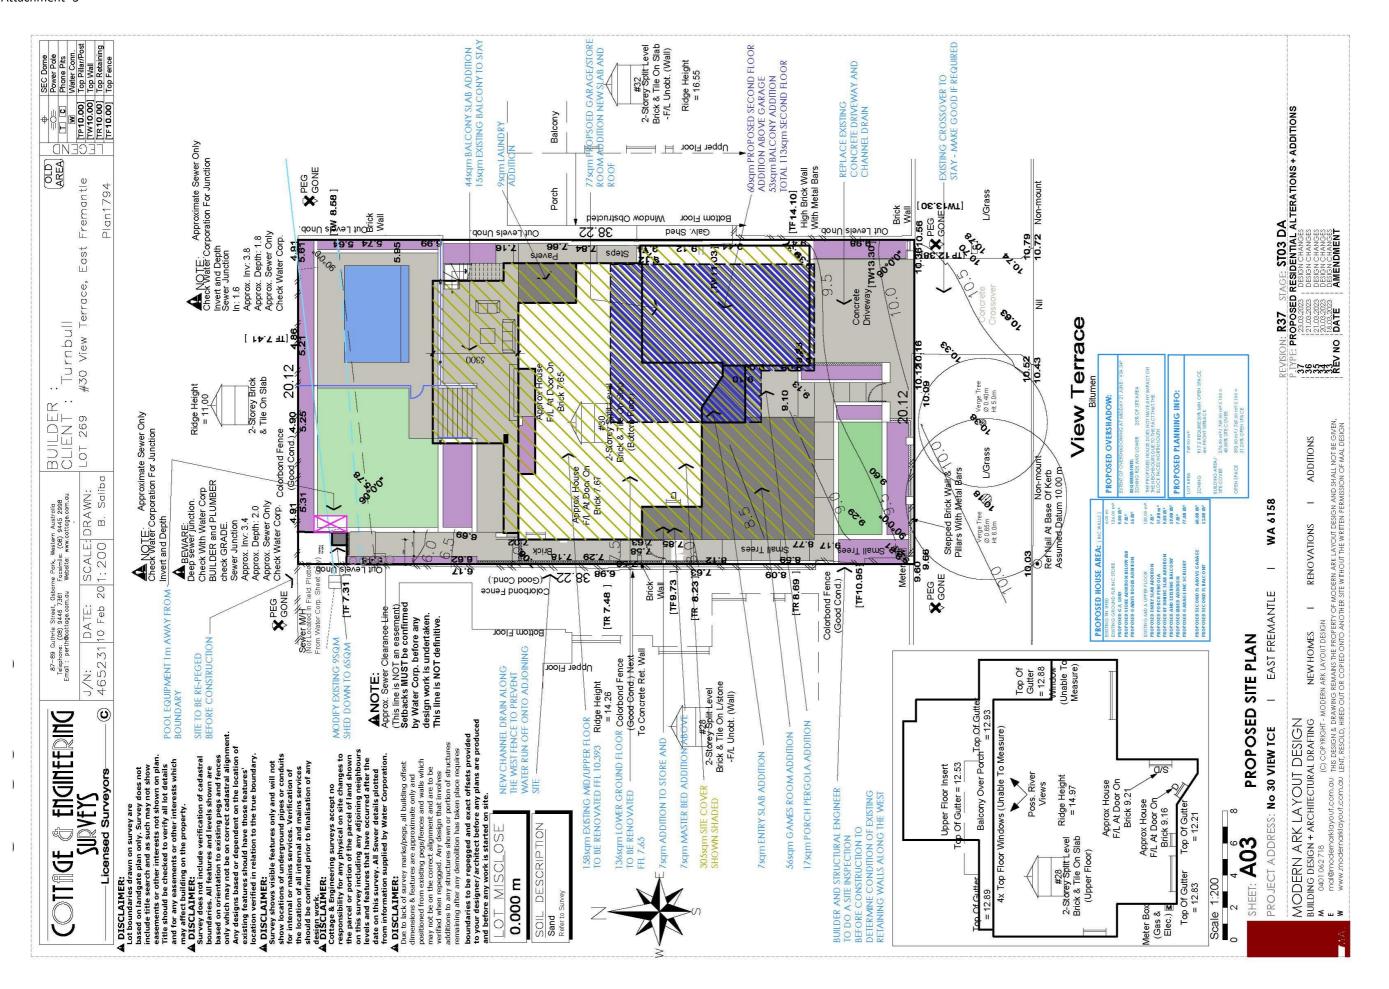

### 13.1 30 (LOT 269) VIEW TERRACE - ALTERATIONS AND ADDITIONS TO EXISTING DWELLING

Owner James Turnbull

**Applicant** Modern Ark Layout Design

Report Reference Number OCR-2097
Planning Reference Code P022/23

### **EXECUTIVE SUMMARY**

This development application proposes alterations and additions to an existing dwelling at 30 View Terrace, East Fremantle. There have been 3 previous development applications in the last 3 years for this site (P047/20, P59/21, P91/22). Further changes have been made to the design that include the addition of a new games room at the front of the dwelling on the ground level, the addition of a balcony on the western and northern side of the upper storey addition and bringing the proposed garage further forward on the lot. There have also been multiple internal wall, door and room changes which have no planning impact.

Multiple variations are requested to the requirements of the Residential Design Codes and the Residential Design Guidelines and these are listed below;

- (i) Clause 5.1.3 Residential Design Codes Lot Boundary Setback Western Wall Mid and Upper Storey Study, Ensuite, Master Bed 1, Games Room — 2.2m required, 1.524m provided,
- (ii) Clause 5.1.3 Residential Design Codes Lot Boundary Setback Garage 1.5m required, 0.355m provided,
- (iii) Clause 5.1.3 Residential Design Codes Lot Boundary Setback Eastern Wall Lower Ground Floor Bed 4, Laundry, Alfresco 1.5m required, 1.435m provided,
- (iv) Clause 5.1.3 Residential Design Codes Lot Boundary Setback- Eastern Wall Mid and Upper Floor Kitchen, Meals, Balcony 1.7m required, 1.435m provided,
- (v) Clause 5.1.3 Residential Design Codes Lot Boundary Setback- Eastern Wall Mid and Upper Floor Balcony, Guest Suite, Bedroom, Powder Room– 1.8m required, 1.5m provided,
- (vi) Clause 5.4.1 Residential Design Codes Visual Privacy Setbacks Upper Storey Balcony 7.5m required, less than 7.5m provided, visual privacy screening to be installed,
- (vii) Clause 3.7.17.4.1.3 Residential Design Guidelines Wall Height 5.6m required, 6.867m provided,
- (viii) Clause 3.7.17.3.3 Residential Design Guidelines Garage Setback 1.2m behind existing dwelling required, 6.201m from front boundary provided,
- (ix) Clause 3.7.17.3.3 Residential Design Guidelines Garage Width 30% of lot width required, 37% provided, and

### **BACKGROUND**

| Zoning                         | Residential R17.5                                                                     |  |  |  |  |  |
|--------------------------------|---------------------------------------------------------------------------------------|--|--|--|--|--|
| Site Area                      | 769m <sup>2</sup>                                                                     |  |  |  |  |  |
| Heritage                       | N/A                                                                                   |  |  |  |  |  |
| Fremantle Port Buffer          | N/A                                                                                   |  |  |  |  |  |
| Previous Decision of Town      | P047/20 – development approval granted for alterations and additions – 7 July 2020    |  |  |  |  |  |
| and/or History of Issue Onsite | P59/21 – development approval granted for amendments to P047/20 – 2 August 2021       |  |  |  |  |  |
|                                | P91/22 – development approval granted for alterations and additions - 6 December 2022 |  |  |  |  |  |

### Local Planning Scheme No. 3/Residential Design Guidelines/Residential Design Codes

| Design Element                                                 | Required          | Proposed            | Status |
|----------------------------------------------------------------|-------------------|---------------------|--------|
| Street Front Setback                                           | 6m                | 6.2m                | Α      |
| Garage setback                                                 | 1.2m behind       | 6.201m from front   | D      |
|                                                                | existing dwelling | boundary            |        |
| Minor incursions                                               |                   |                     | N/A    |
| Lot Boundary Setbacks                                          |                   |                     |        |
| Western wall – ensuite 2, walk in robe, bedroom 3, storeroom - | 1m                | 1.524m              | Α      |
| lower ground floor                                             |                   |                     |        |
| Western wall – study, ensuite, master bed 1, games room – mid  | 2.2m              | 1.524m              | D      |
| and upper storey                                               |                   |                     |        |
| Northern wall – alfresco – lower ground floor                  | 1.1m              | >1.1m               | Α      |
| Eastern wall – garage                                          | 1.5m              | 0.355m              | D      |
| Eastern wall – bed 4, laundry, alfresco – lower ground floor   | 1.5m              | 1.435m              | D      |
| Eastern wall – kitchen, meals, balcony – mid and upper level   | 1.7m              | 1.435m              | D      |
| Eastern wall – balcony, guest suite, powder room               | 1.8m              | 1.5m                | D      |
| Car Parking                                                    | 2 car bays        | 2 car bays          | Α      |
| Maximum wall height                                            | 5.6m              | 6.867m              | D      |
| Maximum roof height                                            | 8.1m              | <8.1m               | Α      |
| Open Space                                                     | 50%               | 51.2%               | Α      |
| Site Works – retaining walls and excavation                    | Maximum of        | >0.5m               | D      |
|                                                                | 0.5m              |                     |        |
| Visual Privacy                                                 |                   |                     |        |
| Alfresco                                                       | 7.5m              | <7.5m – screening   | D      |
|                                                                |                   | proposed to be      |        |
|                                                                |                   | installed           |        |
| Overshadowing                                                  | Maximum of 25%    | Overshadows subject | Α      |
|                                                                |                   | property and road   |        |
| Garage width                                                   | 30%               | 37%                 | D      |
| Roof form and pitch                                            | Impact of roof to | Impact of roof is   | Α      |
|                                                                | be demonstrated   | demonstrated        |        |
| Materials and colours                                          |                   |                     | Α      |
| Landscaping                                                    |                   |                     | Α      |
| Front fence                                                    |                   | Proposed to comply  | Α      |
|                                                                |                   | with LPP 3.1.1      |        |
| Footpaths and crossovers                                       | To be conditioned |                     |        |
| Drainage                                                       | To be conditioned |                     |        |

This development application proposes alterations and additions to an existing dwelling at 30 View Terrace, East Fremantle. There have been 3 previous development applications in the last 3 years at this site (P047/20, P59/21, P91/22). Further changes have been made to the design that include the addition of a new games room at the front of the dwelling on the ground level, the addition of a balcony on the western and northern side of the upper storey addition above the proposed garage and bringing the garage further forward on the lot. A patio is to be built on the

The existing house is located on a steep sloping site with considerable scale and height from the rear, however, the proposed development has maintained heights below the maximum acceptable development height of 8.1m that is permitted in accordance with the Residential Design Guidelines.

The proposed development was advertised to the neighbouring properties on all sides and only one submission was received. There had previously been agreement between the subject property owner and the neighbouring property owner to the east to accept some overlooking from elevated outdoor areas. No comment was received from this neighbour.