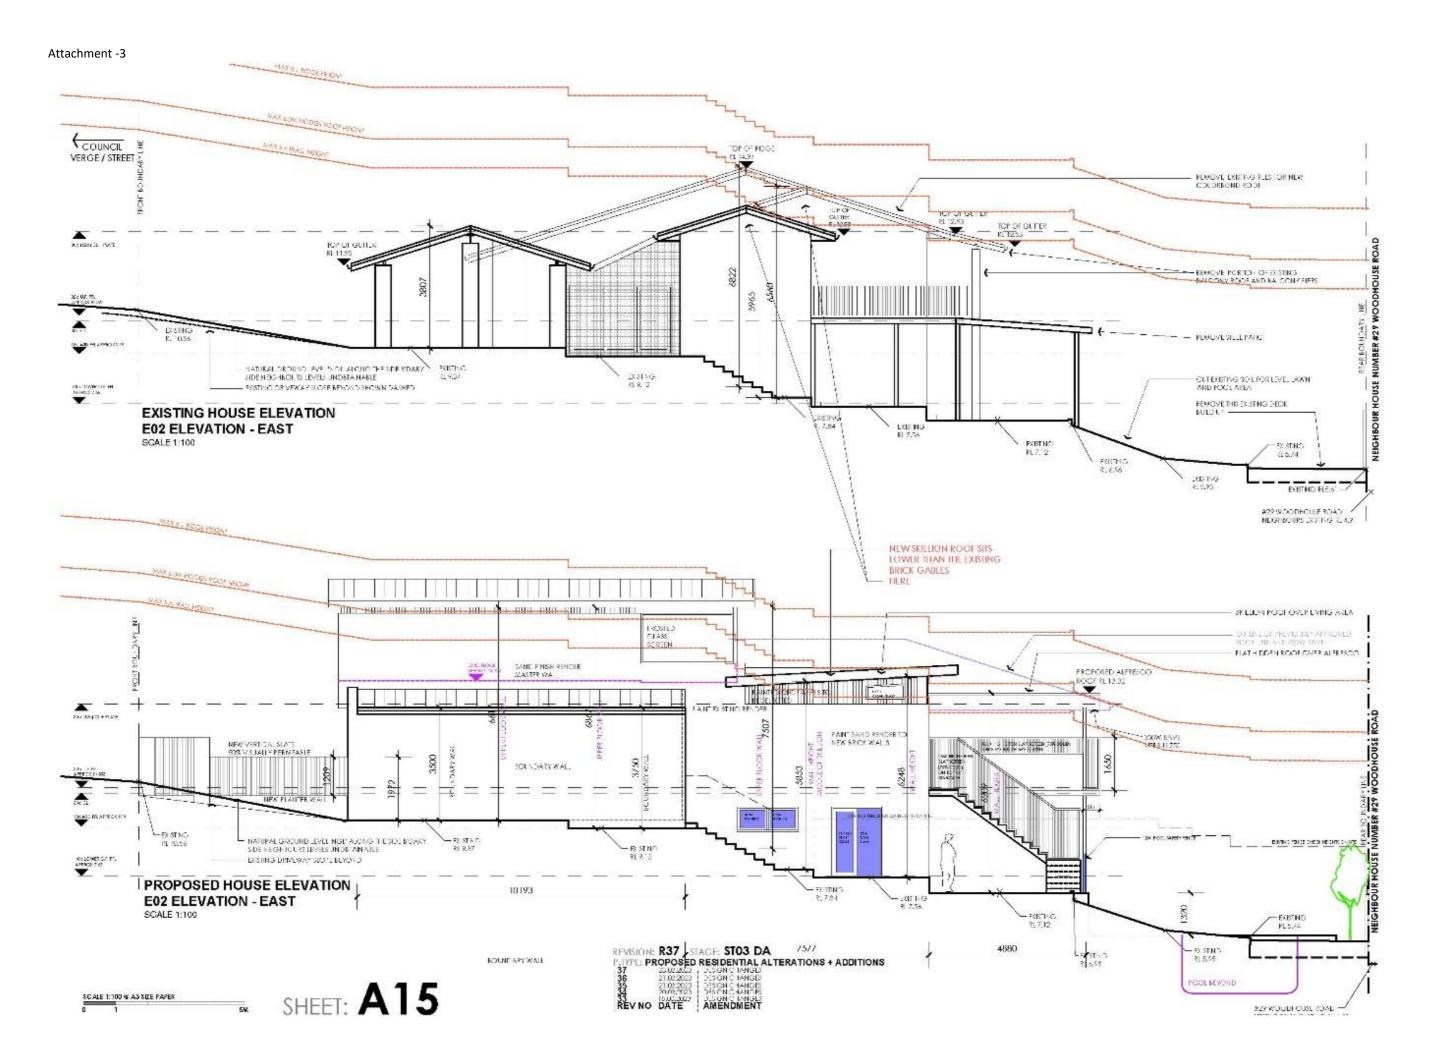

### Local Planning Scheme No. 3/Residential Design Guidelines/Residential Design Codes

| Design Element                                                 | Required          | Proposed            | Status |
|----------------------------------------------------------------|-------------------|---------------------|--------|
| Street Front Setback                                           | 6m                | 6.2m                | Α      |
| Garage setback                                                 | 1.2m behind       | 6.201m from front   | D      |
|                                                                | existing dwelling | boundary            |        |
| Minor incursions                                               |                   |                     | N/A    |
| Lot Boundary Setbacks                                          |                   |                     |        |
| Western wall – ensuite 2, walk in robe, bedroom 3, storeroom - | 1m                | 1.524m              | Α      |
| lower ground floor                                             |                   |                     |        |
| Western wall – study, ensuite, master bed 1, games room – mid  | 2.2m              | 1.524m              | D      |
| and upper storey                                               |                   |                     |        |
| Northern wall – alfresco – lower ground floor                  | 1.1m              | >1.1m               | Α      |
| Eastern wall – garage                                          | 1.5m              | 0.355m              | D      |
| Eastern wall – bed 4, laundry, alfresco – lower ground floor   | 1.5m              | 1.435m              | D      |
| Eastern wall – kitchen, meals, balcony – mid and upper level   | 1.7m              | 1.435m              | D      |
| Eastern wall – balcony, guest suite, powder room               | 1.8m              | 1.5m                | D      |
| Car Parking                                                    | 2 car bays        | 2 car bays          | Α      |
| Maximum wall height                                            | 5.6m              | 6.867m              | D      |
| Maximum roof height                                            | 8.1m              | <8.1m               | Α      |
| Open Space                                                     | 50%               | 51.2%               | Α      |
| Site Works – retaining walls and excavation                    | Maximum of        | >0.5m               | D      |
|                                                                | 0.5m              |                     |        |
| Visual Privacy                                                 |                   |                     |        |
| Alfresco                                                       | 7.5m              | <7.5m – screening   | D      |
|                                                                |                   | proposed to be      |        |
|                                                                |                   | installed           |        |
| Overshadowing                                                  | Maximum of 25%    | Overshadows subject | Α      |
|                                                                |                   | property and road   |        |
| Garage width                                                   | 30%               | 37%                 | D      |
| Roof form and pitch                                            | Impact of roof to | Impact of roof is   | Α      |
|                                                                | be demonstrated   | demonstrated        |        |
| Materials and colours                                          |                   |                     | Α      |
| Landscaping                                                    |                   |                     | Α      |
| Front fence                                                    |                   | Proposed to comply  | Α      |
|                                                                |                   | with LPP 3.1.1      |        |
| Footpaths and crossovers                                       | To be conditioned |                     |        |
| Drainage                                                       | To be conditioned |                     |        |

The existing house is located on a steep sloping site with considerable scale and height from the rear, however, the proposed development has maintained heights below the maximum acceptable development height of 8.1m that is permitted in accordance with the Residential Design Guidelines.

### Wall Height

It is proposed to have a maximum wall height of 6.867m (along the eastern wall from ground level to the top of the north eastern corner of guest suite above the garage). In accordance with the Residential Design Guidelines acceptable development clause 3.7.17.4.1.3 the maximum wall height should be 5.6m. The proposed wall height is not out of character with the surrounding dwellings and although the wall is over height the roof is below the maximum roof height so it is considered that the proposed design can be supported in accordance with performance criteria 3.7.17.4.1.3 P1 which requires that additions and alterations be of a compatible form, bulk and scale to traditional development in the immediate locality. For this reason, the increased wall height can be supported.

### **Garage Setback**

There is an expectation that garages will be setback 1.2m behind the existing dwelling in accordance with the Residential Design Guidelines acceptable development clause 3.7.17.3.3 A3i. In this case a garage is proposed approximately 6.201m from the front boundary. As part of the proposal the carport is to be rebuilt as a wider garage and with a different roof profile. Although the proposed garage is located in front of the dwelling and does not meet the acceptable development provisions it does achieve performance criteria clause 3.7.17.3.3 P3i because the garage is considered to not visually dominate the streetscape or the buildings to which the garage belongs. It is set lower than the street level due to the downward slope of the site from the road.

### Garage Width

The garage width is required to be no more than 30% of the lot width in accordance with the Residential Design Codes acceptable development clause 3.17.3.3 A3ii. In this case the garage is 7.45m wide which equates to 37% of the lot width. In this case there is an existing carport located in front of the existing dwelling and in approximately the same position on site. Although the garage is wider and does not meet the acceptable development provisions it does achieve performance criteria clause 3.7.17.3.3.3 P3i because it is considered the garage does not visually dominate the streetscape or the buildings to which the garage belongs.

### Site Works

Some site works are being undertaken as part of the landscaping proposed for the site. In the front setback area retaining walls are being added that are above 0.5m in height. Landscaping is also being undertaken in the rear yard that will result in changes in the ground levels being proposed that are over 0.5m. This includes the area in the centre of the yard and also within 1m of the side boundaries. There is currently a sloping area of land behind a retaining wall along the northern edge of the building that is being excavated to ensure that the rear yard is level and able to accommodate the swimming pool and other elements of the landscaping. In each case these changes do not achieve the Residential Design Codes deemed to comply clause 5.3.7. However, in accordance with design principles 5.3.7 P7.1 and 5.3.7 P7.3 the proposed site works can be supported because development has considered and responds to the natural features of the site and requires minimal excavation and fill and retaining walls are being utilised that allows land to be effectively used for the benefit of residents. The retaining walls do not detrimentally affect adjoining properties and are designed, engineered, and landscaped having due regard to visual privacy and site works requirements. This was previously approved by Council under DA P91/22.