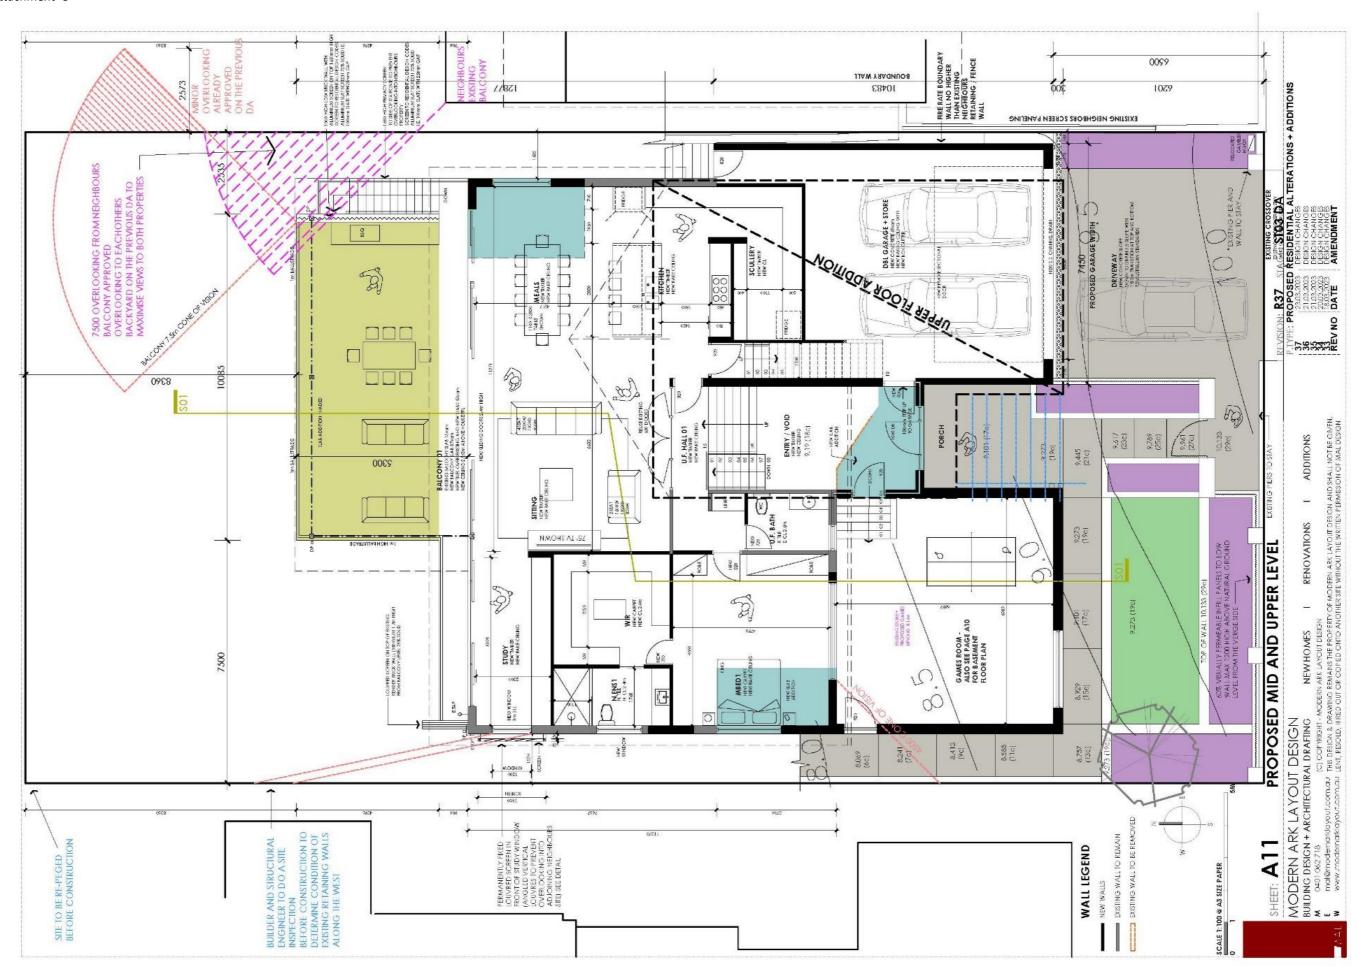

### **EXECUTIVE SUMMARY**

This development application proposes alterations and additions to an existing dwelling at 30 View Terrace, East Fremantle. There have been 3 previous development applications in the last 3 years for this site (P047/20, P59/21, P91/22). Further changes have been made to the design that include the addition of a new games room at the front of the dwelling on the ground level, the addition of a balcony on the western and northern side of the upper storey addition and bringing the proposed garage further forward on the lot. There have also been multiple internal wall, door and room changes which have no planning impact.

Multiple variations are requested to the requirements of the Residential Design Codes and the Residential Design Guidelines and these are listed below;

- (i) Clause 5.1.3 Residential Design Codes Lot Boundary Setback Western Wall Mid and Upper Storey Study, Ensuite, Master Bed 1, Games Room — 2.2m required, 1.524m provided,
- (ii) Clause 5.1.3 Residential Design Codes Lot Boundary Setback Garage 1.5m required, 0.355m provided,
- (iii) Clause 5.1.3 Residential Design Codes Lot Boundary Setback Eastern Wall Lower Ground Floor Bed 4, Laundry, Alfresco 1.5m required, 1.435m provided,
- (iv) Clause 5.1.3 Residential Design Codes Lot Boundary Setback- Eastern Wall Mid and Upper Floor Kitchen, Meals, Balcony 1.7m required, 1.435m provided,
- (v) Clause 5.1.3 Residential Design Codes Lot Boundary Setback- Eastern Wall Mid and Upper Floor Balcony, Guest Suite, Bedroom, Powder Room– 1.8m required, 1.5m provided,
- (vi) Clause 5.4.1 Residential Design Codes Visual Privacy Setbacks Upper Storey Balcony 7.5m required, less than 7.5m provided, visual privacy screening to be installed,
- (vii) Clause 3.7.17.4.1.3 Residential Design Guidelines Wall Height 5.6m required, 6.867m provided,
- (viii) Clause 3.7.17.3.3 Residential Design Guidelines Garage Setback 1.2m behind existing dwelling required, 6.201m from front boundary provided,
- (ix) Clause 3.7.17.3.3 Residential Design Guidelines Garage Width 30% of lot width required, 37% provided, and

### Local Planning Scheme No. 3/Residential Design Guidelines/Residential Design Codes

| Design Element                                                 | Required          | Proposed            | Status |
|----------------------------------------------------------------|-------------------|---------------------|--------|
| Street Front Setback                                           | 6m                | 6.2m                | Α      |
| Garage setback                                                 | 1.2m behind       | 6.201m from front   | D      |
|                                                                | existing dwelling | boundary            |        |
| Minor incursions                                               |                   |                     | N/A    |
| Lot Boundary Setbacks                                          |                   |                     |        |
| Western wall – ensuite 2, walk in robe, bedroom 3, storeroom - | 1m                | 1.524m              | Α      |
| lower ground floor                                             |                   |                     |        |
| Western wall – study, ensuite, master bed 1, games room – mid  | 2.2m              | 1.524m              | D      |
| and upper storey                                               |                   |                     |        |
| Northern wall – alfresco – lower ground floor                  | 1.1m              | >1.1m               | Α      |
| Eastern wall – garage                                          | 1.5m              | 0.355m              | D      |
| Eastern wall – bed 4, laundry, alfresco – lower ground floor   | 1.5m              | 1.435m              | D      |
| Eastern wall – kitchen, meals, balcony – mid and upper level   | 1.7m              | 1.435m              | D      |
| Eastern wall – balcony, guest suite, powder room               | 1.8m              | 1.5m                | D      |
| Car Parking                                                    | 2 car bays        | 2 car bays          | Α      |
| Maximum wall height                                            | 5.6m              | 6.867m              | D      |
| Maximum roof height                                            | 8.1m              | <8.1m               | Α      |
| Open Space                                                     | 50%               | 51.2%               | Α      |
| Site Works – retaining walls and excavation                    | Maximum of        | >0.5m               | D      |
|                                                                | 0.5m              |                     |        |
| Visual Privacy                                                 |                   |                     |        |
| Alfresco                                                       | 7.5m              | <7.5m – screening   | D      |
|                                                                |                   | proposed to be      |        |
|                                                                |                   | installed           |        |
| Overshadowing                                                  | Maximum of 25%    | Overshadows subject | Α      |
|                                                                |                   | property and road   |        |
| Garage width                                                   | 30%               | 37%                 | D      |
| Roof form and pitch                                            | Impact of roof to | Impact of roof is   | Α      |
|                                                                | be demonstrated   | demonstrated        |        |
| Materials and colours                                          |                   |                     | Α      |
| Landscaping                                                    |                   |                     | Α      |
| Front fence                                                    |                   | Proposed to comply  | Α      |
|                                                                |                   | with LPP 3.1.1      |        |
| Footpaths and crossovers                                       | To be conditioned |                     |        |
| Drainage                                                       | To be conditioned |                     |        |

Lot Boundary Setback - Western Wall – Study, Ensuite, Master Bed 1, Games Room – Mid and Upper Storey
The western wall on the mid and upper storey of the dwelling is 17.3m long and 6.7m high with no major openings and is required to be setback 2.2m from the western boundary in accordance with the Residential Design Codes deemed to comply clause 5.1.3 C3.1i. In this case the wall is setback 1.524m which is considered a marginal reduction. The proposed wall achieves design principles 5.1.3 P3.1 for the following reasons:

### Lot Boundary Setback - Garage

The eastern wall of the garage of the dwelling is 10.193m long and 3.75m high without major openings and is required to be setback 1.5m from the eastern boundary in accordance with the Residential Design Codes deemed to comply clause 5.1.3 C3.1i. In this case the wall is setback 0.355m which is considered a marginal reduction. The proposed wall achieves design principles 5.1.3 P3.1 for the following reasons:

### Lot Boundary Setback – Eastern Wall – Lower Ground Floor - Bed 4, Laundry, Alfresco

The eastern wall on the lower ground floor of the dwelling is 12.857m long and less than 3.5m high with major openings and is required to be setback 1.5m from the eastern boundary in accordance with the Residential Design Codes deemed to comply clause 5.1.3 C3.1i. In this case the wall is setback 1.435m which is considered a marginal reduction. The proposed wall achieves design principles 5.1.3 P3.1 for the following reasons:

### Lot Boundary Setback- Eastern Wall - Mid and Upper Floor - Kitchen, Meals, Balcony

The eastern wall on the mid and upper floor of the dwelling is 12.857m long and 6.3m high without major openings and is required to be setback 1.7m from the eastern boundary in accordance with the Residential Design Codes deemed to comply clause 5.1.3 C3.1i. In this case the wall is setback 1.435m which is considered a marginal reduction. The proposed wall achieves design principles 5.1.3 P3.1 for the following reasons:

### Lot Boundary Setback- Eastern Wall - Mid and Upper Floor - Balcony, Guest Suite, Bedroom, Powder Room

The eastern wall on the mid and upper floor of the dwelling is 12.465m long and 6.9m high without major openings and is required to be setback 1.8m from the eastern boundary in accordance with the Residential Design Codes deemed to comply clause 5.1.3 C3.1i. In this case the wall is setback 1.5m which is considered a marginal reduction. The proposed wall achieves design principles 5.1.3 P3.1 for the following reasons:

### Visual Privacy Setback - Balcony

The upper storey balcony of the dwelling is required to have a visual privacy setback of 7.5m in accordance with the Residential Design Codes deemed to comply clause 5.4.1. In this case the 7.5m setback is not achieved for the balcony to the eastern property facing in a north easterly direction. The plans show visual privacy screening along the eastern edge of the balcony only. In the previous development applications, there was no objection to the reduced visual privacy setback from the eastern neighbouring property as they also have a balcony which is open and overlooks the subject property. As the north eastern view from the upper storey balcony is offset from the side of the building and there is minimal direct overlooking of active habitable spaces and outdoor living areas of the adjacent dwelling it can be supported in accordance with design principles 5.4.1 P1.1.

### Wall Height

It is proposed to have a maximum wall height of 6.867m (along the eastern wall from ground level to the top of the north eastern corner of guest suite above the garage). In accordance with the Residential Design Guidelines acceptable development clause 3.7.17.4.1.3 the maximum wall height should be 5.6m. The proposed wall height is not out of character with the surrounding dwellings and although the wall is over height the roof is below the maximum roof height so it is considered that the proposed design can be supported in accordance with performance criteria 3.7.17.4.1.3 P1 which requires that additions and alterations be of a compatible form, bulk and scale to traditional development in the immediate locality. For this reason, the increased wall height can be supported.

### **Garage Setback**

There is an expectation that garages will be setback 1.2m behind the existing dwelling in accordance with the Residential Design Guidelines acceptable development clause 3.7.17.3.3 A3i. In this case a garage is proposed approximately 6.201m from the front boundary. As part of the proposal the carport is to be rebuilt as a wider garage and with a different roof profile. Although the proposed garage is located in front of the dwelling and does not meet the acceptable development provisions it does achieve performance criteria clause 3.7.17.3.3 P3i because the garage is considered to not visually dominate the streetscape or the buildings to which the garage belongs. It is set lower than the street level due to the downward slope of the site from the road.

### Garage Width

The garage width is required to be no more than 30% of the lot width in accordance with the Residential Design Codes acceptable development clause 3.17.3.3 A3ii. In this case the garage is 7.45m wide which equates to 37% of the lot width. In this case there is an existing carport located in front of the existing dwelling and in approximately the same position on site. Although the garage is wider and does not meet the acceptable development provisions it does achieve performance criteria clause 3.7.17.3.3.3 P3i because it is considered the garage does not visually dominate the streetscape or the buildings to which the garage belongs.