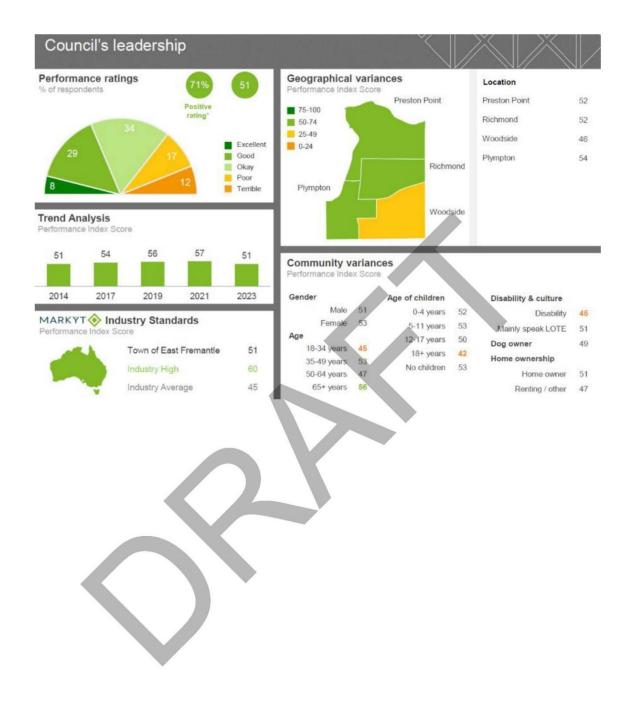

|
|       |                                                                                                   | Financial ratio levels for benchmarking of                                                          |
|       |                                                                                                   | local governments                                                                                   |



## So how have we done?

The above table referes to Community Perception Scorecard as a key measure.

The full results from the 2023 MARKYT Community Scorecard can be found on the Town's Website at <a href="https://www.eastfremantle.wa.gov.au">www.eastfremantle.wa.gov.au</a>





## **Key Results**

















## Service Delivery Strategies

The following strategies describe, at a high level, what we will do to meet the priorities and aspirations expressed by our community. The detailed actions reflect the planned prioritisation over the next four years.

## Service Delivery - Strategic Priority 1

| Obje  | ctive 1.1 Facilita                                                                                    | te app  | ropriate local services for                                                                                                 | the health