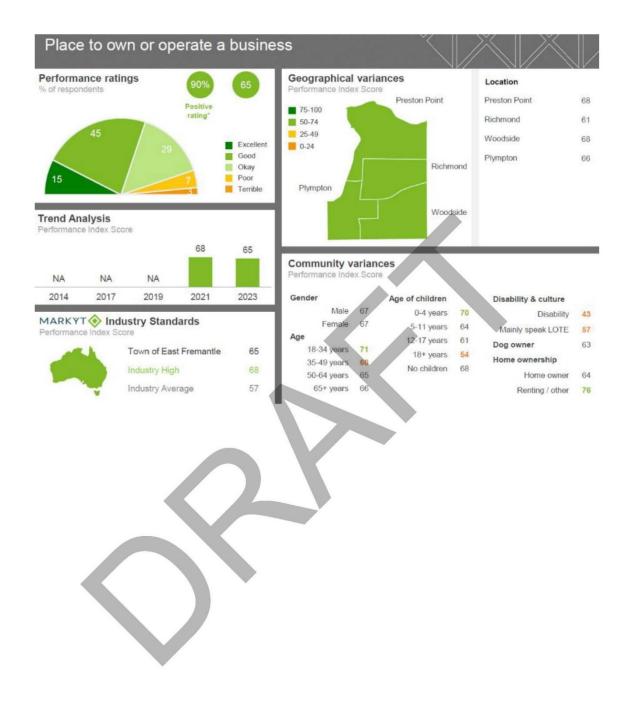

mes                                                               |
|       |                                                                                                   | Financial ratio levels for benchmarking of                                                          |
|       |                                                                                                   | local governments                                                                                   |



## So how have we done?

The above table referes to Community Perception Scorecard as a key measure.

The full results from the 2023 MARKYT Community Scorecard can be found on the Town's Website at <a href="https://www.eastfremantle.wa.gov.au">www.eastfremantle.wa.gov.au</a>





## **Key Results**

















## Service Delivery Strategies

The following strategies describe, at a high level, what we will do to meet the priorities and aspirations expressed by our community. The detailed actions reflect the planned prioritisation over the next four years.

## Service Delivery - Strategic Priority 1

| Obje  | ctive 1.1 Facilita                                                                                    | te app  | ropriate local services for                                                                                                 | the health