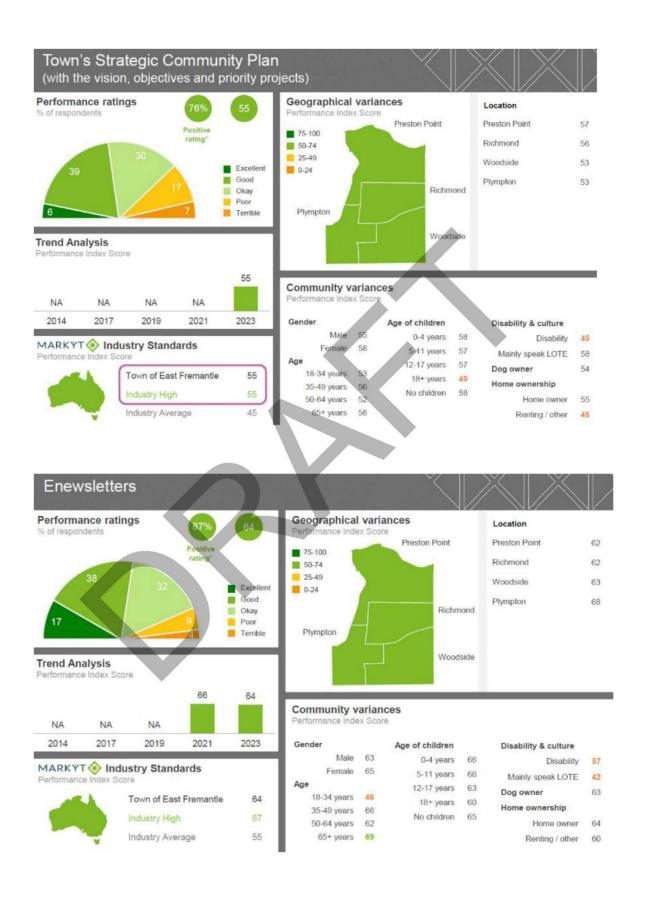

|
|       |                                                                                                   | Financial ratio levels for benchmarking of                                                          |
|       |                                                                                                   | local governments                                                                                   |



## So how have we done?

The above table referes to Community Perception Scorecard as a key measure.

The full results from the 2023 MARKYT Community Scorecard can be found on the Town's Website at <a href="https://www.eastfremantle.wa.gov.au">www.eastfremantle.wa.gov.au</a>





## **Key Results**

















## Service Delivery Strategies

The following strategies describe, at a high level, what we will do to meet the priorities and aspirations expressed by our community. The detailed actions reflect the planned prioritisation over the next four years.

## Service Delivery - Strategic Priority 1

| Obje  | ctive 1.1 Facilita                                                                                    | te app  | ropriate local services for                                                                                                 | the health