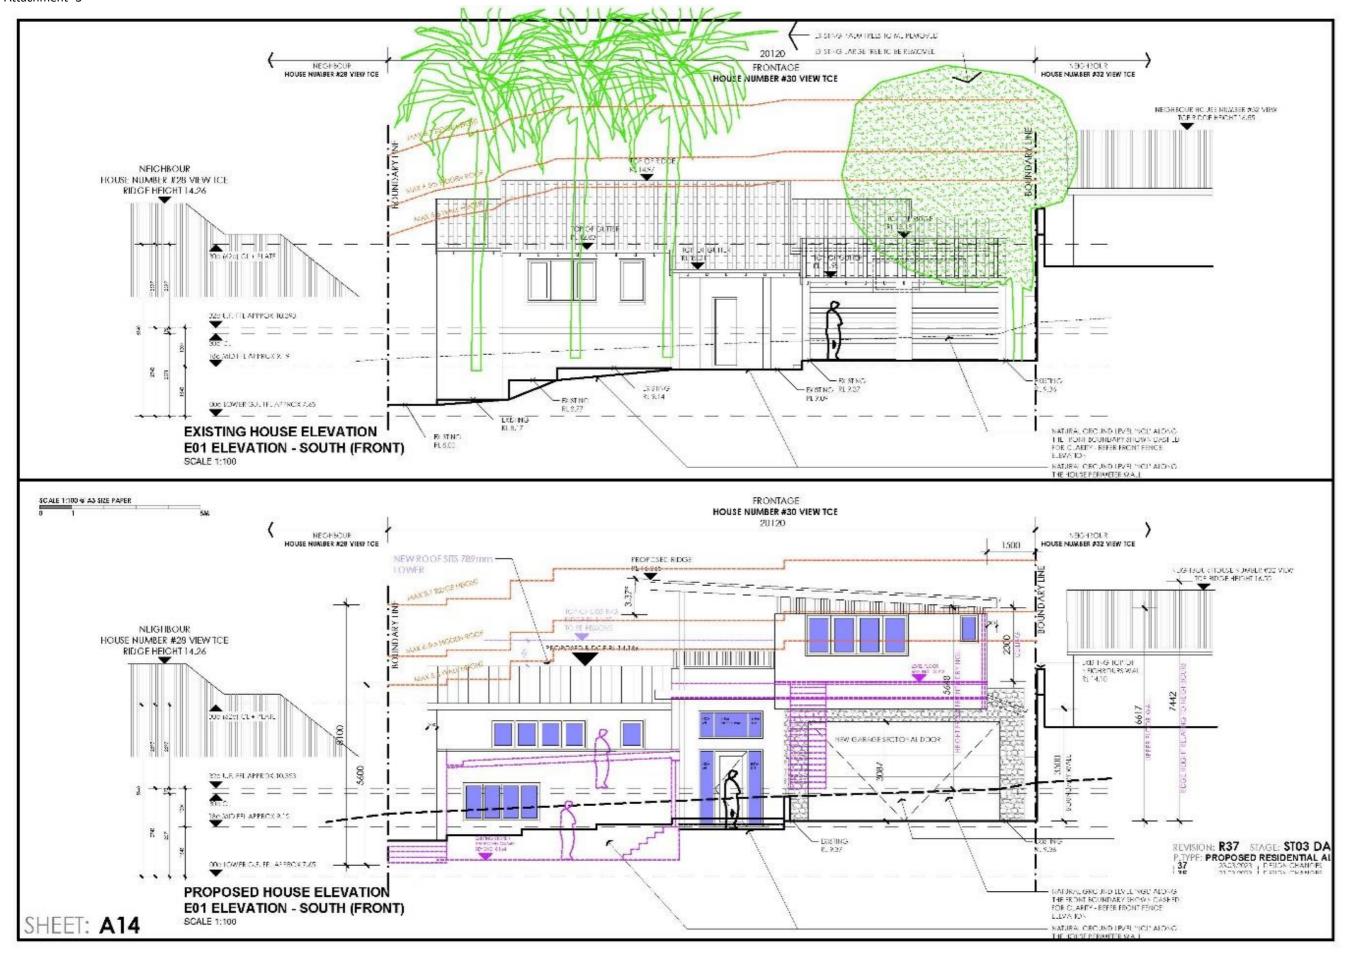

The existing house is located on a steep sloping site with considerable scale and height from the rear, however, the proposed development has maintained heights below the maximum acceptable development height of 8.1m that is permitted in accordance with the Residential Design Guidelines.

### Wall Height

It is proposed to have a maximum wall height of 6.867m (along the eastern wall from ground level to the top of the north eastern corner of guest suite above the garage). In accordance with the Residential Design Guidelines acceptable development clause 3.7.17.4.1.3 the maximum wall height should be 5.6m. The proposed wall height is not out of character with the surrounding dwellings and although the wall is over height the roof is below the maximum roof height so it is considered that the proposed design can be supported in accordance with performance criteria 3.7.17.4.1.3 P1 which requires that additions and alterations be of a compatible form, bulk and scale to traditional development in the immediate locality. For this reason, the increased wall height can be supported.

### **Garage Setback**

There is an expectation that garages will be setback 1.2m behind the existing dwelling in accordance with the Residential Design Guidelines acceptable development clause 3.7.17.3.3 A3i. In this case a garage is proposed approximately 6.201m from the front boundary. As part of the proposal the carport is to be rebuilt as a wider garage and with a different roof profile. Although the proposed garage is located in front of the dwelling and does not meet the acceptable development provisions it does achieve performance criteria clause 3.7.17.3.3 P3i because the garage is considered to not visually dominate the streetscape or the buildings to which the garage belongs. It is set lower than the street level due to the downward slope of the site from the road.