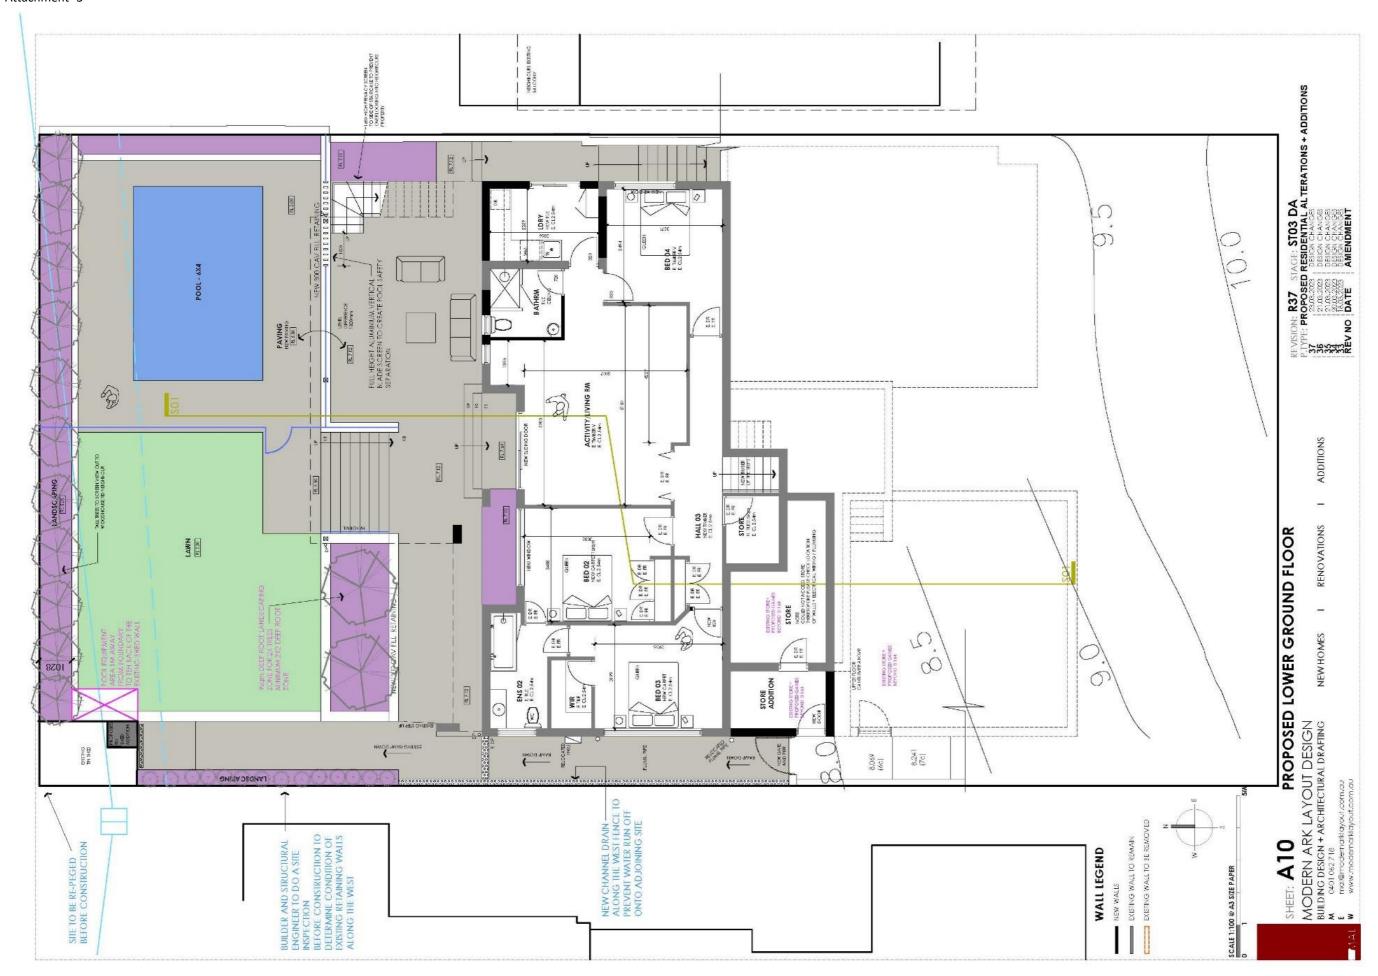

### **EXECUTIVE SUMMARY**

This development application proposes alterations and additions to an existing dwelling at 30 View Terrace, East Fremantle. There have been 3 previous development applications in the last 3 years for this site (P047/20, P59/21, P91/22). Further changes have been made to the design that include the addition of a new games room at the front of the dwelling on the ground level, the addition of a balcony on the western and northern side of the upper storey addition and bringing the proposed garage further forward on the lot. There have also been multiple internal wall, door and room changes which have no planning impact.

This development application proposes alterations and additions to an existing dwelling at 30 View Terrace, East Fremantle. There have been 3 previous development applications in the last 3 years at this site (P047/20, P59/21, P91/22). Further changes have been made to the design that include the addition of a new games room at the front of the dwelling on the ground level, the addition of a balcony on the western and northern side of the upper storey addition above the proposed garage and bringing the garage further forward on the lot. A patio is to be built on the

lower ground floor at the rear. A pool is also indicated on the plans, but this does not require formal development approval. Multiple internal wall, door and room changes have been shown on the plans which have no planning impact. A full assessment of the whole design was undertaken to ensure that all changes were identified. The existing dwelling is not heritage listed.

### Site Works

Some site works are being undertaken as part of the landscaping proposed for the site. In the front setback area retaining walls are being added that are above 0.5m in height. Landscaping is also being undertaken in the rear yard that will result in changes in the ground levels being proposed that are over 0.5m. This includes the area in the centre of the yard and also within 1m of the side boundaries. There is currently a sloping area of land behind a retaining wall along the northern edge of the building that is being excavated to ensure that the rear yard is level and able to accommodate the swimming pool and other elements of the landscaping. In each case these changes do not achieve the Residential Design Codes deemed to comply clause 5.3.7. However, in accordance with design principles 5.3.7 P7.1 and 5.3.7 P7.3 the proposed site works can be supported because development has considered and responds to the natural features of the site and requires minimal excavation and fill and retaining walls are being utilised that allows land to be effectively used for the benefit of residents. The retaining walls do not detrimentally affect adjoining properties and are designed, engineered, and landscaped having due regard to visual privacy and site works requirements. This was previously approved by Council under DA P91/22.