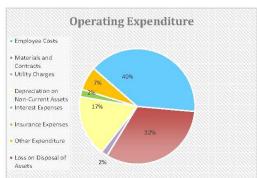

YTD Actual \$8.33 M % Received Amended Budget \$13.17 M 63.2% Refer to Note 8 - Grants and Contributions

### **Key Financing Activities**

Amount attributable to financing activities

YTD YTD Var. S **Amended Budget** Budget Actual (b)-(a) (a) \$0.34 M \$0.59 M (\$0.95 M) (\$1.54 M) Refer to Statement of Financial Activity

**Borrowings** 

Principal \$74.9 K repayments Interest expense \$2.2 K

Reserves

\$3.32 M Reserves balance Interest earned \$454.0 K

Refer to Statement of Financial Activity

Refer to Note 5 - Cash Backed Reserves

Preparation

Phil Garoni Prepared by:

Reviewed by: Peter Kocian

Date Prepared: 14-Jun-23

This information is to be read in conjunction with the accompanying Financial Statements and notes.

#### Information Summary For the Period Ended 31 May 2023

















This information is to be read in conjunction with the accompanying Financial Statements and Notes.

### STATEMENT OF FINANCIAL ACTIVITY (By Nature or Type) For the Period Ended 31 May 2023

|                                                                                    |      |                 |                         | Amended                 | YTD                    | Var. \$     | Var. %      |            |
|------------------------------------------------------------------------------------|------|-----------------|-------------------------|-------------------------|------------------------|-------------|-------------|------------|
|                                                                                    |      | Annual Budget - |