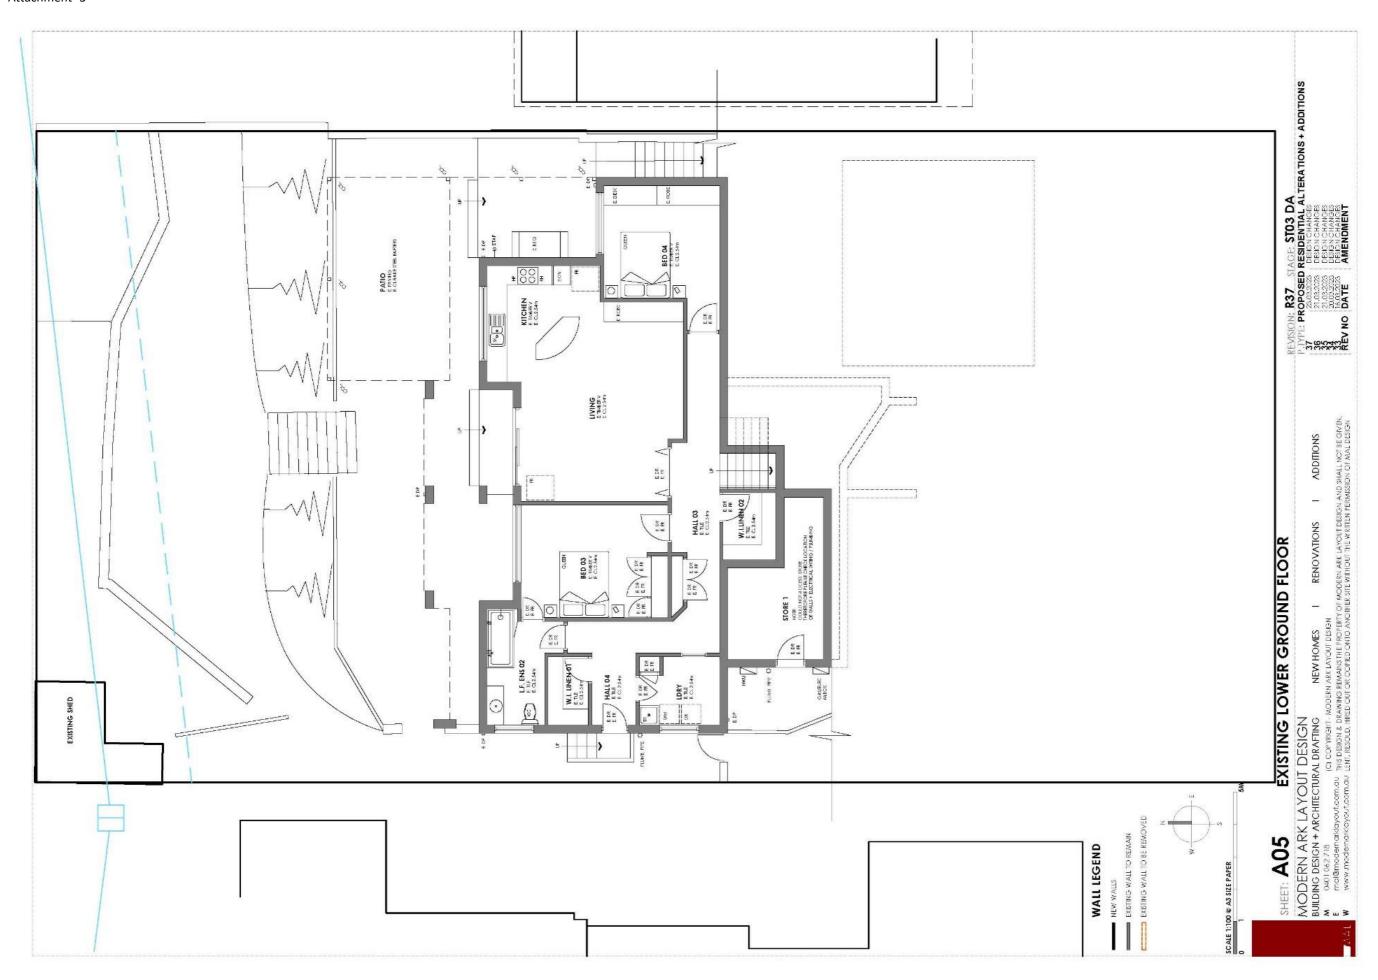

This development application proposes alterations and additions to an existing dwelling at 30 View Terrace, East Fremantle. There have been 3 previous development applications in the last 3 years at this site (P047/20, P59/21, P91/22). Further changes have been made to the design that include the addition of a new games room at the front of the dwelling on the ground level, the addition of a balcony on the western and northern side of the upper storey addition above the proposed garage and bringing the garage further forward on the lot. A patio is to be built on the

lower ground floor at the rear. A pool is also indicated on the plans, but this does not require formal development approval. Multiple internal wall, door and room changes have been shown on the plans which have no planning impact. A full assessment of the whole design was undertaken to ensure that all changes were identified. The existing dwelling is not heritage listed.

# WA 6158

| L STAGES             | CONCEPT / SCHEMATIC DESIGN DRAWINGS (SD) |                                       | DESIGN DEVELOPMENT DRAWINGS (DD)               |                                                     | 3D VISUALISATION                      | ANNING A DEVELOPMENT A DEPOYAL DEAGNINGS (DA) | MINIO DEVELOTIMENT AFTROVAL DRAWINGS (DA)      | COMPAND DRAWING AND |                                    | CONSTRUCTION DRAWINGS (CD)           |                                       | WEI AREA LAYOUIS + ELEVATIONS (CABINEL DRAWINGS) |                                              |                                              |                                              | ABBREVIATIONS                                | ))                                           |
|----------------------|------------------------------------------|---------------------------------------|------------------------------------------------|-----------------------------------------------------|---------------------------------------|-----------------------------------------------|------------------------------------------------|---------------------------------------------------------|------------------------------------|--------------------------------------|---------------------------------------|--------------------------------------------------|----------------------------------------------|----------------------------------------------|----------------------------------------------|----------------------------------------------|----------------------------------------------|
| ARCHITECTURAL STAGES | STAGE 01 CON                             |                                       | STAGE 02 DESIG                                 |                                                     | STAGE UZB 3D V                        | STACE 02                                      |                                                | STAGE 04 WOR                                            |                                    | STAGE 05 CON                         |                                       | SIAGE 06 WEI                                     |                                              |                                              |                                              | PRO IECT TEAM                                |                                              |
| EET INDEX            | DRAWING TILE                             | PROPOSED CROSS SECTION - 1:100 SCALE  | PROPOSED ELECTRICAL MID/UPPER PLAN-1:100 SCALE | PROPOSED ELECTRICAL LOWER GROUND PLAN - 1:100 SCALE |                                       |                                               |                                                |                                                         |                                    |                                      |                                       |                                                  |                                              |                                              |                                              |                                              |                                              |
| SHE                  | SHEET No                                 | A17                                   | A18                                            | A19                                                 |                                       |                                               |                                                |                                                         |                                    |                                      |                                       |                                                  |                                              |                                              |                                              |                                              |                                              |
| SHEET INDEX          | DRAWING TILE                             | COVER PAGE/ STREETS CAPE PLAN - 1:100 | DEMOLFION STEPLAN - 1.200 SCALE                | SITE PLAN - 1:200 SCALE                             | EXISTING MID/UPPER PLAN - 1:100 SCALE | EXISTING LOWIR GROUND PLAN - 1:100 SCALE      | EXISTING ELECTRICAL MID/UPPER PLAN-1:100 SCALE | EXISTING ELECTRICAL LOWER GROUND PLAN-1:100 SCALE       | DEMIO MID/UPPER PLAN - 1:100 SCALE | DEMO LOWER GROUND PLAN - 1:100 SCALE | PROPOSED IMD/UPPER PLAN - 1:100 SCALE | PROPOSED: LOWER GROUND PLAN - 1:100 SCALE        | EXISTING + PROPOSED ELEVATIONS - 1:100 SCALE | EXISTING + PROPOSED ELEVATIONS - 1:100 SCALE | EXISTING + PROPOSED ELEVATIONS - 1:100 SCALE | EXISTING + PROPOSED ELEVATIONS - 1:100 SCALE | EXISTING + PROPOSED ELEVATIONS - 1:100 SCALE |
| SHEE                 | SHEET NO                                 | Aol                                   | A02                                            | A03                                                 | A04                                   | A05                                           | A06                                            | A07                                                     | A08                                | A09                                  | A10                                   | A11                                              | A12                                          | A13                                          | A14                                          | A15                                          | A16                                          |