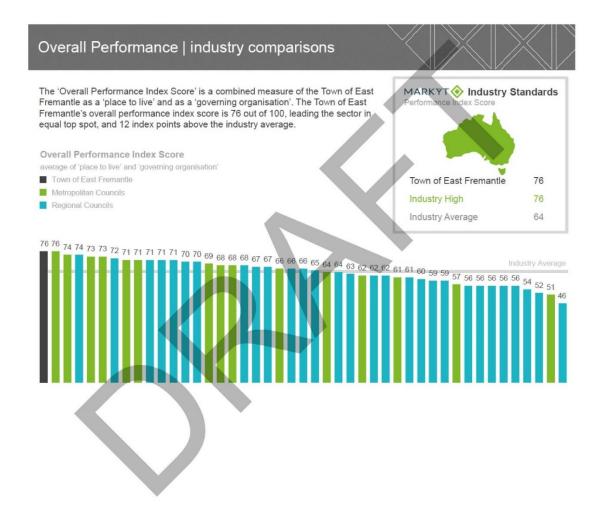

ded to within target timeframes                                                               |
|       |                                                                                                   | Financial ratio levels for benchmarking of                                                          |
|       |                                                                                                   | local governments                                                                                   |



## So how have we done?

The above table referes to Community Perception Scorecard as a key measure.

The full results from the 2023 MARKYT Community Scorecard can be found on the Town's Website at <a href="https://www.eastfremantle.wa.gov.au">www.eastfremantle.wa.gov.au</a>





## **Key Results**

















## Service Delivery Strategies

The following strategies describe, at a high level, what we will do to meet the priorities and aspirations expressed by our community. The detailed actions reflect the planned prioritisation over the next four years.

## Service Delivery - Strategic Priority 1

| Obje  | ctive 1.1 Facilita                                                                                    | te app  | ropriate local services for                                                                                                 | the health