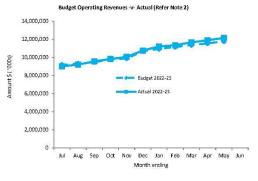

TD Actual \$8.33 M % Received Amended Budget \$13.17 M 63.2% Refer to Note 8 - Grants and Contributions

### **Key Financing Activities**

Amount attributable to financing activities

YTD YTD Var. S **Amended Budget** Budget Actual (b)-(a) (a) \$0.34 M \$0.59 M (\$0.95 M) (\$1.54 M) Refer to Statement of Financial Activity

**Borrowings** 

Principal \$74.9 K repayments Interest expense \$2.2 K

Reserves

\$3.32 M Reserves balance Interest earned \$454.0 K

Refer to Statement of Financial Activity

Refer to Note 5 - Cash Backed Reserves

Preparation

Phil Garoni Prepared by:

Reviewed by: Peter Kocian

Date Prepared: 14-Jun-23

This information is to be read in conjunction with the accompanying Financial Statements and notes.

#### Information Summary For the Period Ended 31 May 2023

















This information is to be read in conjunction with the accompanying Financial Statements and Notes.

### STATEMENT OF FINANCIAL ACTIVITY (By Nature or Type) For the Period Ended 31 May 2023

|                                                                                    |      |                 |                         | Amended                 | YTD                    | Var. \$     | Var. %      |            |
|------------------------------------------------------------------------------------|------|-----------------|-------------------------|-------------------------|------------------------|-------------|-------------|------------|
|                                                                                    |      | Annual Budget - |                         |