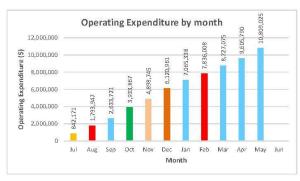

l \$8.33 M % Received Amended Budget \$13.17 M 63.2% Refer to Note 8 - Grants and Contributions

### **Key Financing Activities**

Amount attributable to financing activities

YTD YTD Var. S **Amended Budget** Budget Actual (b)-(a) (a) \$0.34 M \$0.59 M (\$0.95 M) (\$1.54 M) Refer to Statement of Financial Activity

**Borrowings** 

Principal \$74.9 K repayments Interest expense \$2.2 K

Reserves

\$3.32 M Reserves balance Interest earned \$454.0 K

Refer to Statement of Financial Activity

Refer to Note 5 - Cash Backed Reserves

Preparation

Phil Garoni Prepared by:

Reviewed by: Peter Kocian

Date Prepared: 14-Jun-23

This information is to be read in conjunction with the accompanying Financial Statements and notes.

#### Information Summary For the Period Ended 31 May 2023

















This information is to be read in conjunction with the accompanying Financial Statements and Notes.

### STATEMENT OF FINANCIAL ACTIVITY (By Nature or Type) For the Period Ended 31 May 2023

|                                                                                    |      |                 |                         | Amended                 | YTD                    | Var. \$     | Var. %      |            |
|------------------------------------------------------------------------------------|------|-----------------|-------------------------|-------------------------|------------------------|-------------|-------------|------------|
|                                                                                    |      | Annual Budget - |                         | YTD