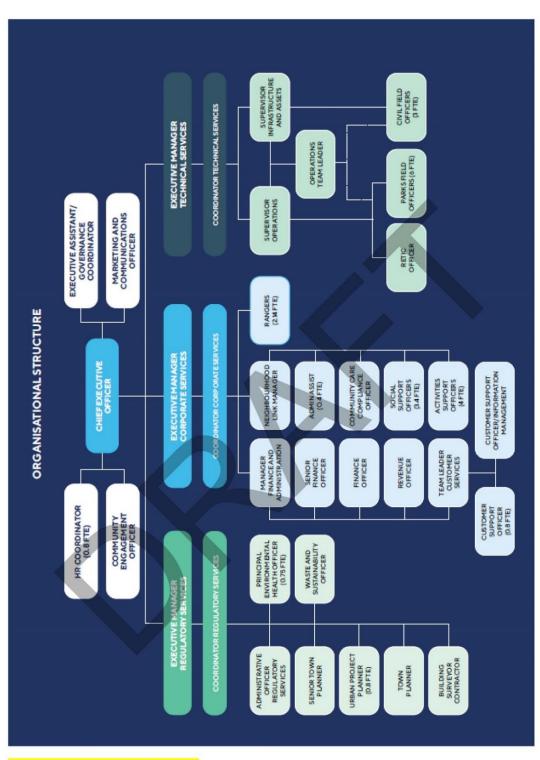

in this document.

## **Asset Management Planning Component**

The Townhas developed an Asset Management Plan for major asset classes in accordance with Council's Asset Management Policy. The Asset Management Plan forms a component of an overall Asset Management Strategy which addresses the Town's current processes and sets out the steps required to continuously improve the management of Town controlled assets.

Capital renewal estimates are contained within the Strategic Resource Plan and have been considered within this document.

#### Review of Plan

In accordance with statutory requirements, the Corporate Business Plan is reviewed and updated annually to assess the progress of projects and realign the Plan's actions and priorities based on current information and available funding.





\*Ensure current Org Chart is inserted



## **Forecast Statement of Funding**

The forecast statement should be read in conjunction with the full Long Term Financial Plan and its underlying assumptions and predictions.

## Forecast Statement of Financial Activity 2023/24 - 2027/28

|                                                                           |