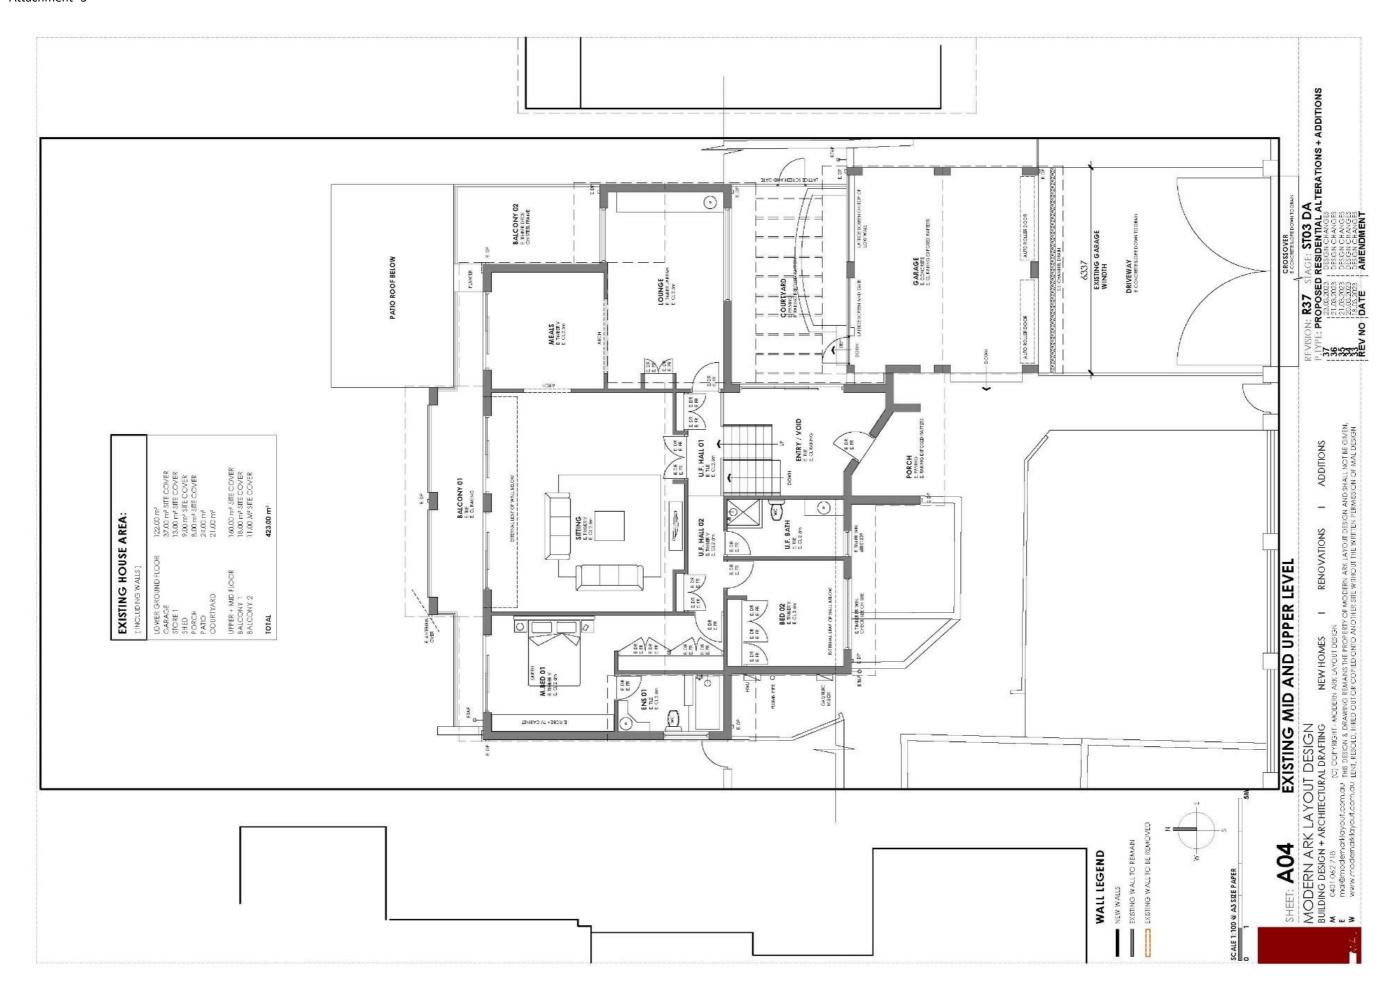

This development application proposes alterations and additions to an existing dwelling at 30 View Terrace, East Fremantle. There have been 3 previous development applications in the last 3 years at this site (P047/20, P59/21, P91/22). Further changes have been made to the design that include the addition of a new games room at the front of the dwelling on the ground level, the addition of a balcony on the western and northern side of the upper storey addition above the proposed garage and bringing the garage further forward on the lot. A patio is to be built on the

lower ground floor at the rear. A pool is also indicated on the plans, but this does not require formal development approval. Multiple internal wall, door and room changes have been shown on the plans which have no planning impact. A full assessment of the whole design was undertaken to ensure that all changes were identified. The existing dwelling is not heritage listed.

# WA 6158

| L STAGES             | CONCEPT / SCHEMATIC DESIGN DRAWINGS (SD) |                                       | DESIGN DEVELOPMENT DRAWINGS (DD)               |                                                     | 3D VISUALISATION                      | ANNING A DEVELOPMENT A DEPOYAL DEAGNINGS (DA) | MINIO DEVELOTIMENT AFTROVAL DRAWINGS (DA)      | COMPAND DRAWING AND |                                    | CONSTRUCTION DRAWINGS (CD)           |                                       | WEI AREA LAYOUIS + ELEVATIONS (CABINEL DRAWINGS) |                                              |                                              |                                              | ABBREVIATIONS                                | ))                                           |
|----------------------|------------------------------------------|---------------------------------------|------------------------------------------------|-----------------------------------------------------|---------------------------------------|-----------------------------------------------|------------------------------------------------|---------------------------------------------------------|------------------------------------|--------------------------------------|---------------------------------------|--------------------------------------------------|----------------------------------------------|----------------------------------------------|----------------------------------------------|----------------------------------------------|----------------------------------------------|
| ARCHITECTURAL STAGES | STAGE 01 CON                             |                                       | STAGE 02 DESIG                                 |                                                     | STAGE UZB 3D V                        | STACE 02                                      |                                                | STAGE 04 WOR                                            |                                    | STAGE 05 CON                         |                                       | SIAGE 06 WEI                                     |                                              |                                              |                                              | PRO IECT TEAM                                |                                              |
| EET INDEX            | DRAWING TILE                             | PROPOSED CROSS SECTION - 1:100 SCALE  | PROPOSED ELECTRICAL MID/UPPER PLAN-1:100 SCALE | PROPOSED ELECTRICAL LOWER GROUND PLAN - 1:100 SCALE |                                       |                                               |                                                |                                                         |                                    |                                      |                                       |                                                  |                                              |                                              |                                              |                                              |                                              |
| SHE                  | SHEET No                                 | A17                                   | A18                                            | A19                                                 |                                       |                                               |                                                |                                                         |                                    |                                      |                                       |                                                  |                                              |                                              |                                              |                                              |                                              |
| SHEET INDEX          | DRAWING TILE                             | COVER PAGE/ STREETS CAPE PLAN - 1:100 | DEMOLFION STEPLAN - 1.200 SCALE                | SITE PLAN - 1:200 SCALE                             | EXISTING MID/UPPER PLAN - 1:100 SCALE | EXISTING LOWIR GROUND PLAN - 1:100 SCALE      | EXISTING ELECTRICAL MID/UPPER PLAN-1:100 SCALE | EXISTING ELECTRICAL LOWER GROUND PLAN-1:100 SCALE       | DEMIO MID/UPPER PLAN - 1:100 SCALE | DEMO LOWER GROUND PLAN - 1:100 SCALE | PROPOSED IMD/UPPER PLAN - 1:100 SCALE | PROPOSED: LOWER GROUND PLAN - 1:100 SCALE        | EXISTING + PROPOSED ELEVATIONS - 1:100 SCALE | EXISTING + PROPOSED ELEVATIONS - 1:100 SCALE | EXISTING + PROPOSED ELEVATIONS - 1:100 SCALE | EXISTING + PROPOSED ELEVATIONS - 1:100 SCALE | EXISTING + PROPOSED ELEVATIONS - 1:100 SCALE |
| SHEE                 | SHEET NO                                 | Aol                                   | A02                                            | A03                                                 | A04                                   | A05                                           | A06                                            | A07                                                     | A08                                | A09                                  | A10                                   | A11                                              | A12                                          | A13                                          | A14                                          | A15                                          | A16                                          |