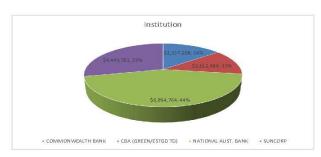

| \$4,445,701  | AA-       | 28.59%  |
| WESTPAC              | \$0          | AA-       | 0.00%   |
|                      | \$15,550,357 |           | 100.00% |

The Town obtains quicks from three (3) financial institutions prior to placing investments. This ensures the Town is receiving the best return on investment possible. The amount the Town invests is dependent on cash flow requirements for business operations and capital works for upcoming months, as the financial year progresses, the Town's cash holdings decreases which means less investment of Municipal funds. The current monetary policy imposed by the Reserve Bank of Australia (RBA) is driving the interest rate environment.

The Town's investment policy precludes investing in term deposits for more than 12 months.





# NOTES TO THE STATEMENT OF FINANCIAL ACTIVITY For the Period Ended 31 May 2023

#### Note 4: Receivables

| Receivables - Rates Receivable                  | 31 May 2023 | 30 June 2022 |
|-------------------------------------------------|-------------|--------------|
|                                                 | \$          | \$           |
| Opening Arrears Previous Years                  | 44,860      |              |
|                                                 |             |              |
| Rates, ESL and Service Charges Levied this year | 10,506,005  | 10,124,477   |
| Less Collections to date                        | -10,316,829 | -10,079,617  |
|                                                 |             |              |
| Net Rates Collectable