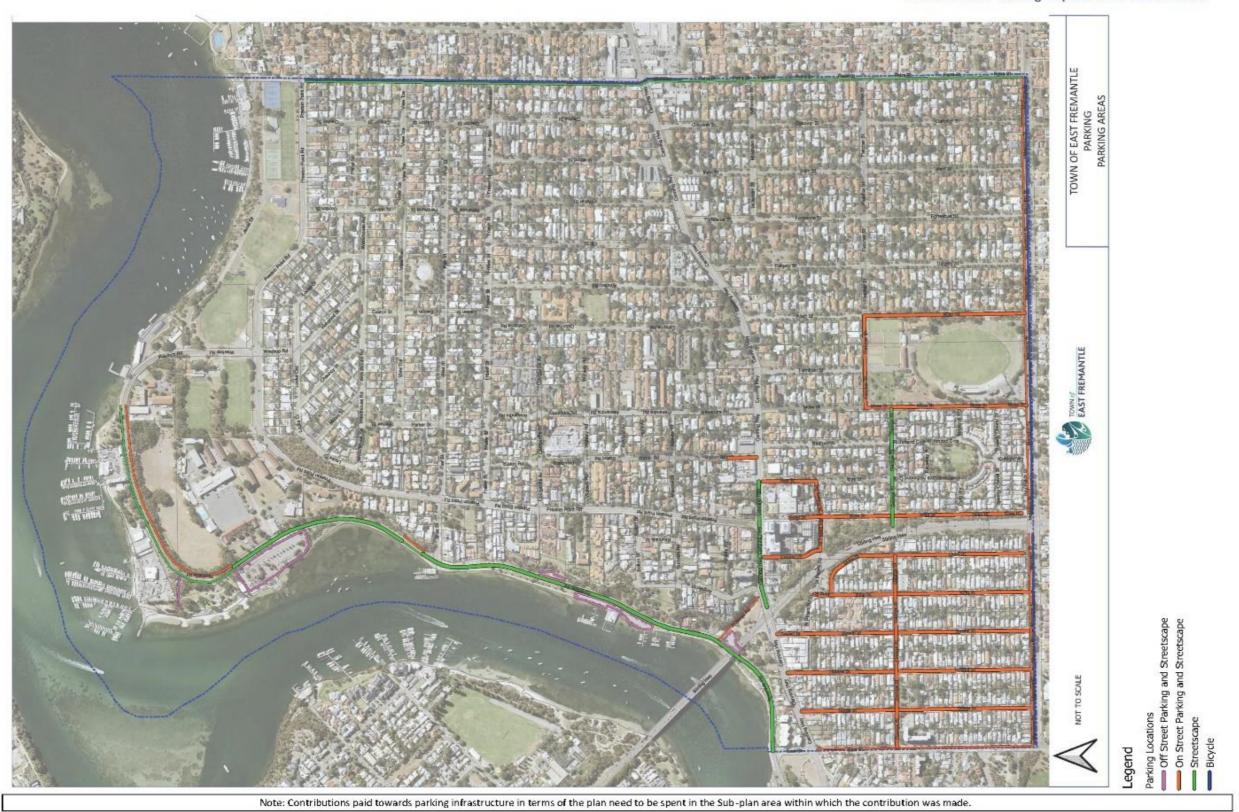

Money collected is to be spent in the same plan area location as the contribution was made. The proposed plan indicates the purpose for which the payment is to be used (based on the recommendations of the Integrated Traffic Management and Movement Strategy) and includes the following:

### **Public Car Parking Infrastructure:**

Provision and maintenance of at grade parking bays in the nearest suitable location on the streets or other Local
Government managed reserve within the associated Sub-plan area in accordance with the relevant Australian
Standard for either on-street or off-street car parking and may include the land and construction costs of public
parking stations provided by the Town or within a joint venture; the cost of creating new additional parking bays;
and/or rationalisation, improvements, upgrades and maintenance to existing parking spaces on or off street in
locations most needed.