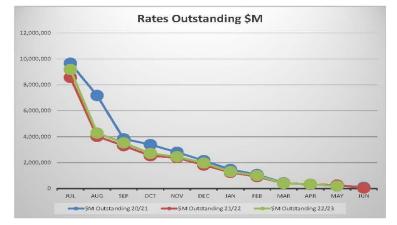

| 31 May 2023 | 30 June 2022 |
|-------------------------------------------------|-------------|--------------|
|                                                 | \$          | \$           |
| Opening Arrears Previous Years                  | 44,860      |              |
|                                                 |             |              |
| Rates, ESL and Service Charges Levied this year | 10,506,005  | 10,124,477   |
| Less Collections to date                        | -10,316,829 | -10,079,617  |
|                                                 |             |              |
| Net Rates Collectable                           | 189.175     | 44.860       |

| Net Rates Collectable | 189,175 |
|-----------------------|---------|
| % Outstanding         | 1.79%   |



| Receivables - General                                                                     | Current | 30 Days | 60 Days | 90+Days | Total                      |
|-------------------------------------------------------------------------------------------|---------|---------|---------|---------|----------------------------|
|                                                                                           | ş       | \$      | ş       | \$      |                            |
| Receivables - General<br>Receivables - Infringements<br>East Fremantle Lawn & Tennis Club | 4,069   | 16,516  | 0       | 1,250   | 21,834<br>58,019<br>15,000 |
| Total Receivables General Outstanding                                                     |         |         |         |         | 94.853