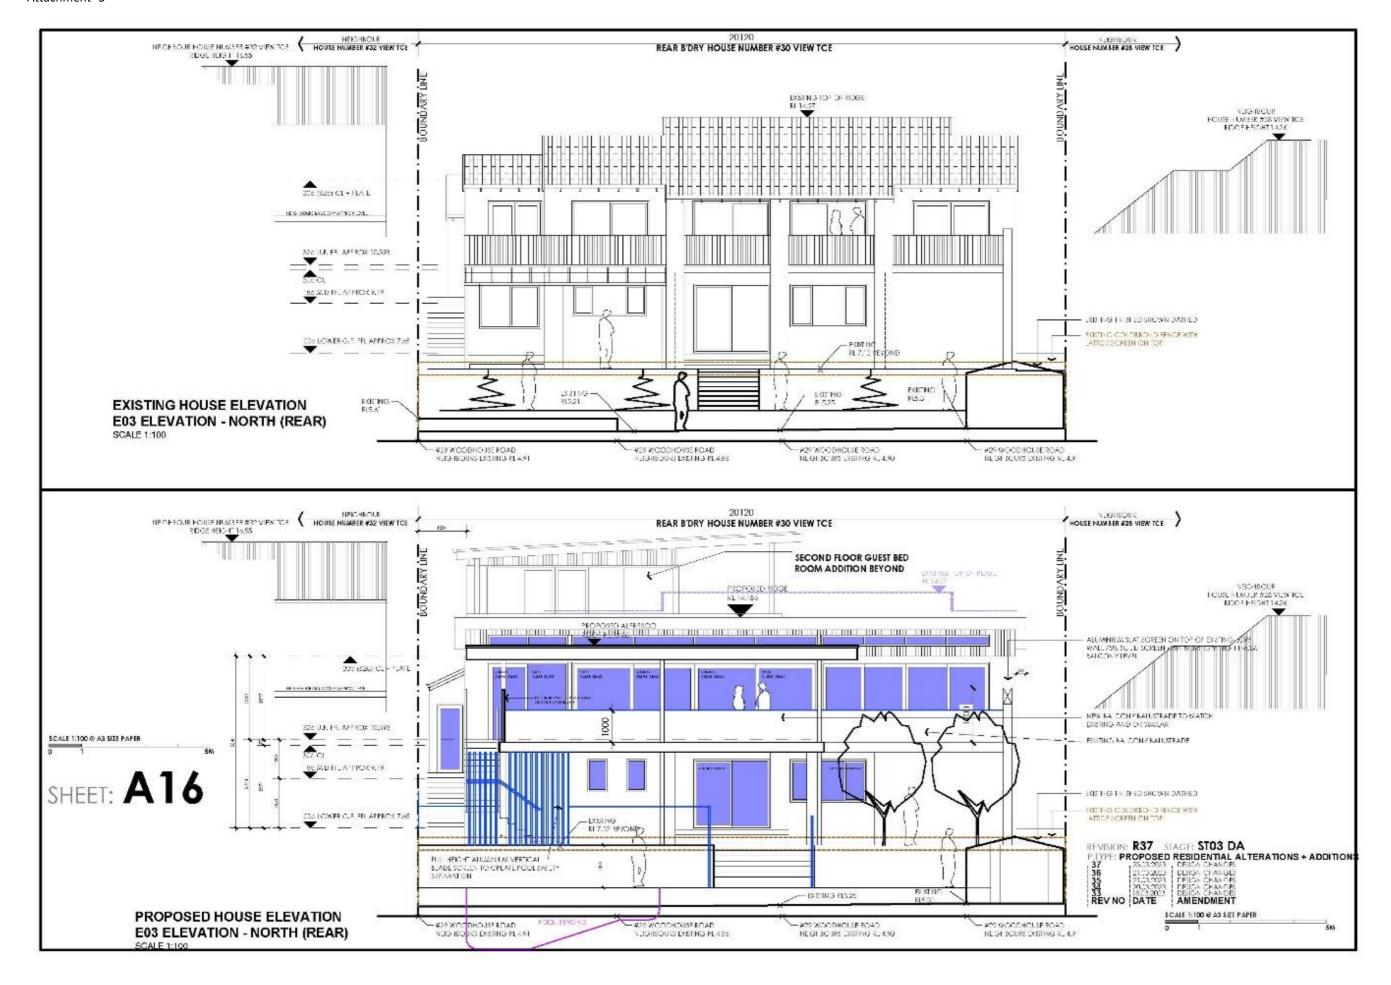

### Local Planning Scheme No. 3/Residential Design Guidelines/Residential Design Codes

| Design Element                                                 | Required          | Proposed            | Status |
|----------------------------------------------------------------|-------------------|---------------------|--------|
| Street Front Setback                                           | 6m                | 6.2m                | Α      |
| Garage setback                                                 | 1.2m behind       | 6.201m from front   | D      |
|                                                                | existing dwelling | boundary            |        |
| Minor incursions                                               |                   |                     | N/A    |
| Lot Boundary Setbacks                                          |                   |                     |        |
| Western wall – ensuite 2, walk in robe, bedroom 3, storeroom - | 1m                | 1.524m              | Α      |
| lower ground floor                                             |                   |                     |        |
| Western wall – study, ensuite, master bed 1, games room – mid  | 2.2m              | 1.524m              | D      |
| and upper storey                                               |                   |                     |        |
| Northern wall – alfresco – lower ground floor                  | 1.1m              | >1.1m               | Α      |
| Eastern wall – garage                                          | 1.5m              | 0.355m              | D      |
| Eastern wall – bed 4, laundry, alfresco – lower ground floor   | 1.5m              | 1.435m              | D      |
| Eastern wall – kitchen, meals, balcony – mid and upper level   | 1.7m              | 1.435m              | D      |
| Eastern wall – balcony, guest suite, powder room               | 1.8m              | 1.5m                | D      |
| Car Parking                                                    | 2 car bays        | 2 car bays          | Α      |
| Maximum wall height                                            | 5.6m              | 6.867m              | D      |
| Maximum roof height                                            | 8.1m              | <8.1m               | Α      |
| Open Space                                                     | 50%               | 51.2%               | Α      |
| Site Works – retaining walls and excavation                    | Maximum of        | >0.5m               | D      |
|                                                                | 0.5m              |                     |        |
| Visual Privacy                                                 |                   |                     |        |
| Alfresco                                                       | 7.5m              | <7.5m – screening   | D      |
|                                                                |                   | proposed to be      |        |
|                                                                |                   | installed           |        |
| Overshadowing                                                  | Maximum of 25%    | Overshadows subject | Α      |
|                                                                |                   | property and road   |        |
| Garage width                                                   | 30%               | 37%                 | D      |
| Roof form and pitch                                            | Impact of roof to | Impact of roof is   | Α      |
|                                                                | be demonstrated   | demonstrated        |        |
| Materials and colours                                          |                   |                     | Α      |
| Landscaping                                                    |                   |                     | Α      |
| Front fence                                                    |                   | Proposed to comply  | Α      |
|                                                                |                   | with LPP 3.1.1      |        |
| Footpaths and crossovers                                       | To be conditioned |                     |        |
| Drainage                                                       | To be conditioned |                     |        |

The proposed development was advertised to the neighbouring properties on all sides and only one submission was received. There had previously been agreement between the subject property owner and the neighbouring property owner to the east to accept some overlooking from elevated outdoor areas. No comment was received from this neighbour.

### Visual Privacy Setback - Balcony

The upper storey balcony of the dwelling is required to have a visual privacy setback of 7.5m in accordance with the Residential Design Codes deemed to comply clause 5.4.1. In this case the 7.5m setback is not achieved for the balcony to the eastern property facing in a north easterly direction. The plans show visual privacy screening along the eastern edge of the balcony only. In the previous development applications, there was no objection to the reduced visual privacy setback from the eastern neighbouring property as they also have a balcony which is open and overlooks the subject property. As the north eastern view from the upper storey balcony is offset from the side of the building and there is minimal direct overlooking of active habitable spaces and outdoor living areas of the adjacent dwelling it can be supported in accordance with design principles 5.4.1 P1.1.

The visual privacy requirements for the kitchen, bedrooms and study are compliant as indicated on the plans provided. The kitchen level has not changed, the study has screening fitted and shown on the plans and the bedroom levels are not changing from existing levels on site and have highlight windows on the western side.