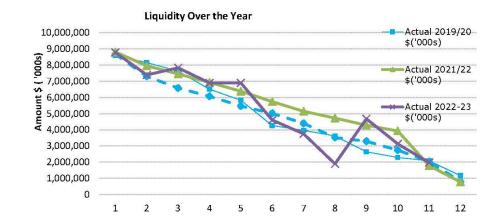

|



# TOWN OF EAST FREMANTLE NOTES TO THE STATEMENT OF FINANCIAL ACTIVITY For the Period Ended 31 May 2023

#### Note 3: Cash and Investments

|                                       |              |            |       | Total      | Term Deposit      |                       |                  | Interest | Maturity  |
|---------------------------------------|--------------|------------|-------|------------|-------------------|-----------------------|------------------|----------|-----------|
|                                       | Unrestricted | Restricted | Trust | Amount     | Reference         | Institution           | Risk Rating (LT) | Rate     | Date      |
|                                       | s            | 5          | \$    | 5          |                   |