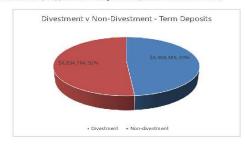

| \$4,445,701  | AA-       | 28.59%  |
| WESTPAC              | \$0          | AA-       | 0.00%   |
|                      | \$15,550,357 |           | 100.00% |

The Town obtains quicks from three (3) financial institutions prior to placing investments. This ensures the Town is receiving the best return on investment possible. The amount the Town invests is dependent on cash flow requirements for business operations and capital works for upcoming months, as the financial year progresses, the Town's cash holdings decreases which means less investment of Municipal funds. The current monetary policy imposed by the Reserve Bank of Australia (RBA) is driving the interest rate environment.

The Town's investment policy precludes investing in term deposits for more than 12 months.





# NOTES TO THE STATEMENT OF FINANCIAL ACTIVITY For the Period Ended 31 May 2023

#### Note 4: Receivables

| Receivables - Rates Receivable                  | 31 May 2023 | 30 June 2022 |
|-------------------------------------------------|-------------|--------------|
|                                                 | \$          | \$           |
| Opening Arrears Previous Years                  | 44,860      |              |
|                                                 |             |              |
| Rates, ESL and Service Charges Levied this year | 10,506,005  | 10,124,477   |
| Less Collections to date                        | -10,316,829 | -10,079,617  |
|                                                 |             |              |
| Net Rates Collectable