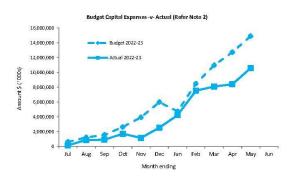

ual \$8.33 M % Received Amended Budget \$13.17 M 63.2% Refer to Note 8 - Grants and Contributions

### **Key Financing Activities**

Amount attributable to financing activities

YTD YTD Var. S **Amended Budget** Budget Actual (b)-(a) (a) \$0.34 M \$0.59 M (\$0.95 M) (\$1.54 M) Refer to Statement of Financial Activity

**Borrowings** 

Principal \$74.9 K repayments Interest expense \$2.2 K

Reserves

\$3.32 M Reserves balance Interest earned \$454.0 K

Refer to Statement of Financial Activity

Refer to Note 5 - Cash Backed Reserves

Preparation

Phil Garoni Prepared by:

Reviewed by: Peter Kocian

Date Prepared: 14-Jun-23

This information is to be read in conjunction with the accompanying Financial Statements and notes.

#### Information Summary For the Period Ended 31 May 2023

















This information is to be read in conjunction with the accompanying Financial Statements and Notes.

### STATEMENT OF FINANCIAL ACTIVITY (By Nature or Type) For the Period Ended 31 May 2023

|                                                                                    |      |                 |                         | Amended                 | YTD                    | Var. \$     | Var. %      |            |
|------------------------------------------------------------------------------------|------|-----------------|-------------------------|-------------------------|------------------------|-------------|-------------|------------|
|                                                                                    |      | Annual Budget - |                         | YTD