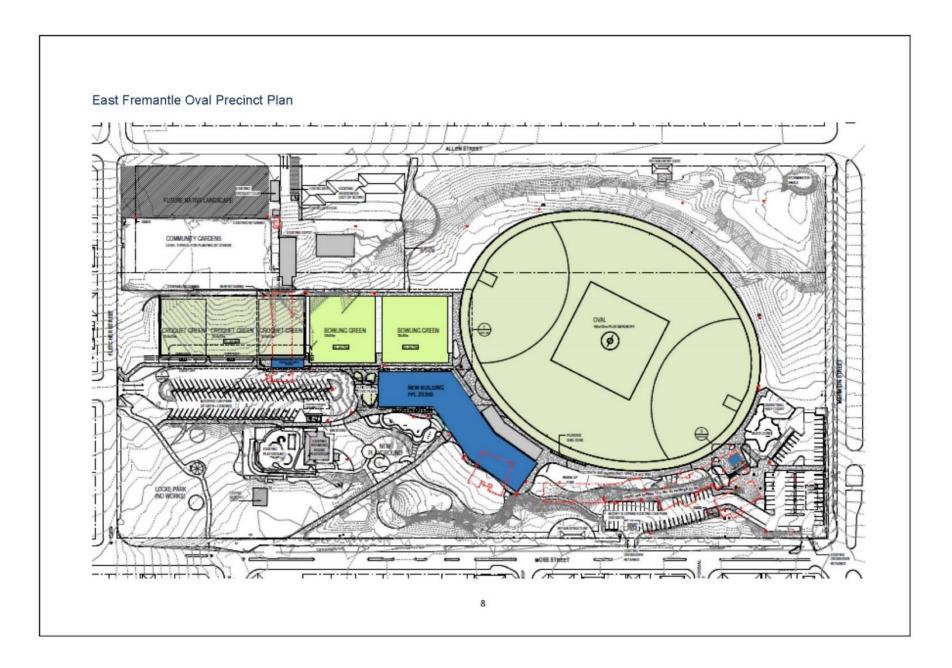

The plan shows several areas where the payment in lieu of parking may be considered for developments, including:

- Town Centre.
- 2. Plympton.
- 3. East Fremantle Oval Precinct.
- 4. Petra Street Centre.
- 5. Riverside North.
- 6. Riverside South.