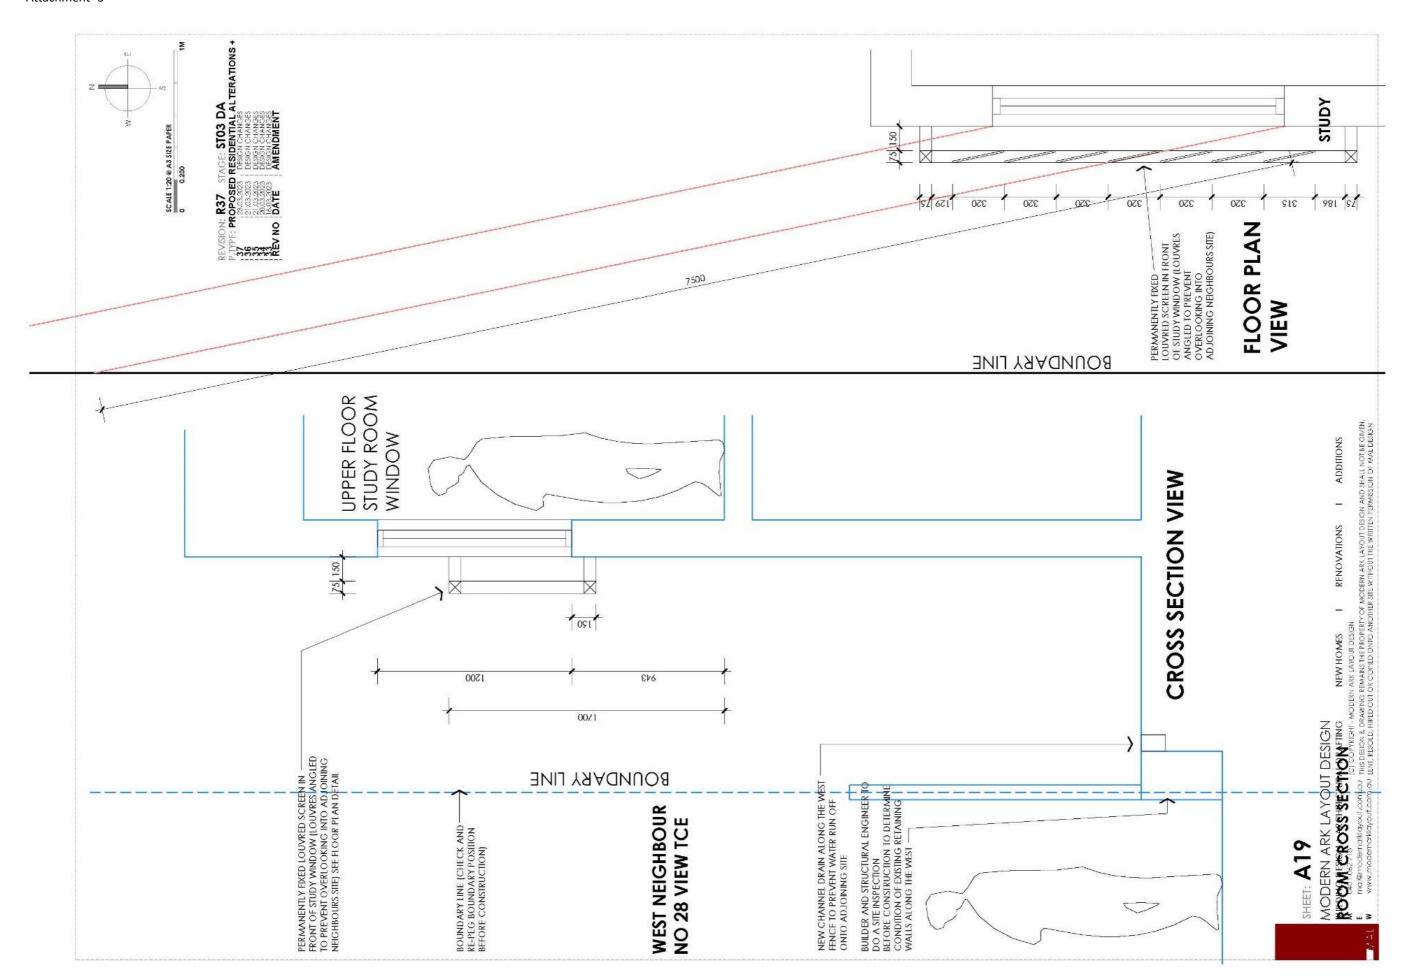

### Visual Privacy Setback - Balcony

The upper storey balcony of the dwelling is required to have a visual privacy setback of 7.5m in accordance with the Residential Design Codes deemed to comply clause 5.4.1. In this case the 7.5m setback is not achieved for the balcony to the eastern property facing in a north easterly direction. The plans show visual privacy screening along the eastern edge of the balcony only. In the previous development applications, there was no objection to the reduced visual privacy setback from the eastern neighbouring property as they also have a balcony which is open and overlooks the subject property. As the north eastern view from the upper storey balcony is offset from the side of the building and there is minimal direct overlooking of active habitable spaces and outdoor living areas of the adjacent dwelling it can be supported in accordance with design principles 5.4.1 P1.1.

The visual privacy requirements for the kitchen, bedrooms and study are compliant as indicated on the plans provided. The kitchen level has not changed, the study has screening fitted and shown on the plans and the bedroom levels are not changing from existing levels on site and have highlight windows on the western side.