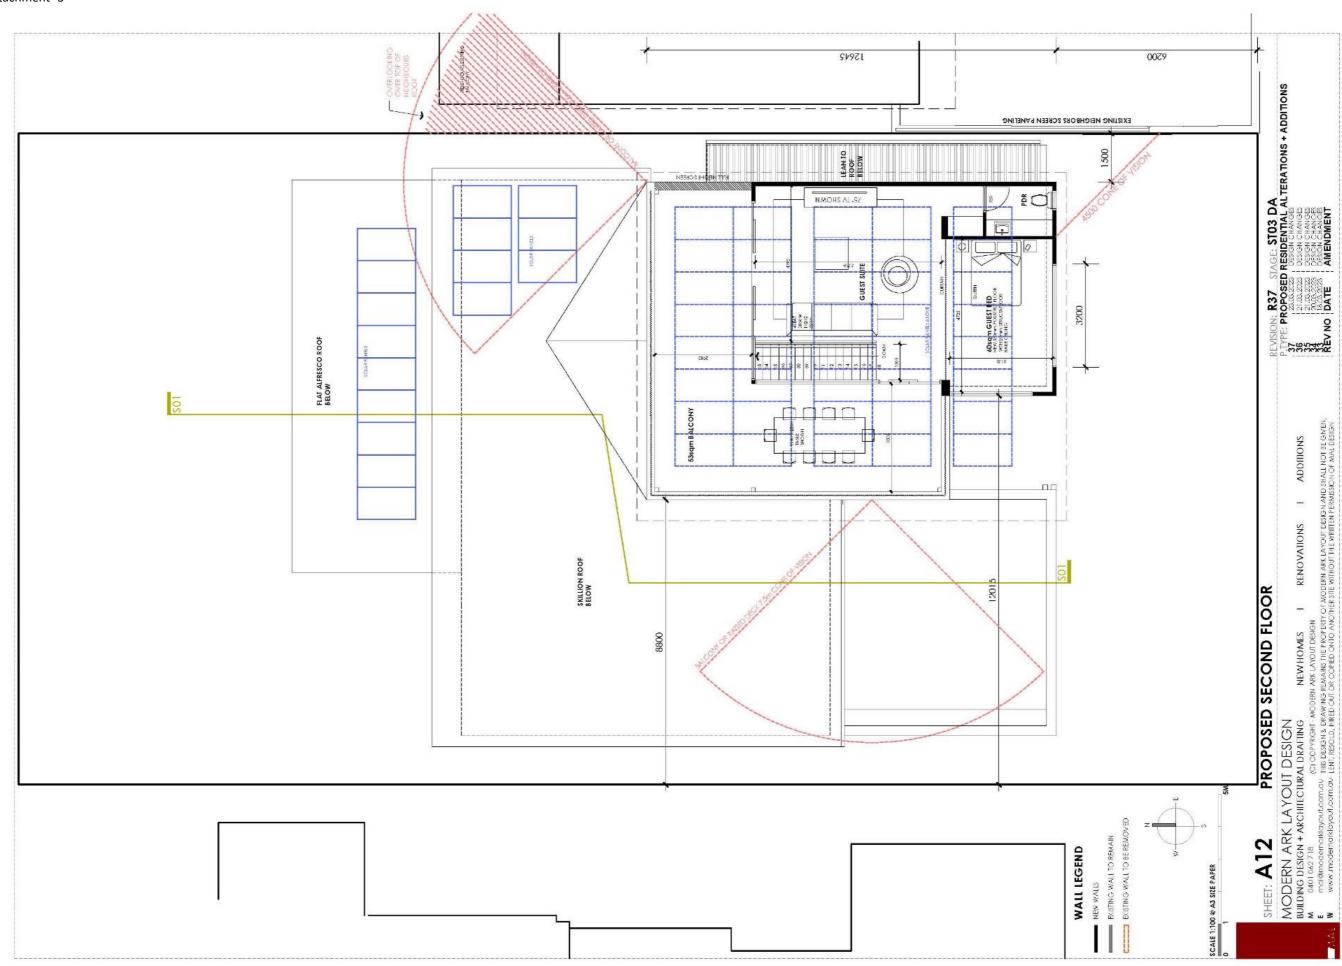

### **EXECUTIVE SUMMARY**

This development application proposes alterations and additions to an existing dwelling at 30 View Terrace, East Fremantle. There have been 3 previous development applications in the last 3 years for this site (P047/20, P59/21, P91/22). Further changes have been made to the design that include the addition of a new games room at the front of the dwelling on the ground level, the addition of a balcony on the western and northern side of the upper storey addition and bringing the proposed garage further forward on the lot. There have also been multiple internal wall, door and room changes which have no planning impact.

### Local Planning Scheme No. 3/Residential Design Guidelines/Residential Design Codes

| Design Element                                                 | Required          | Proposed            | Status |
|----------------------------------------------------------------|-------------------|---------------------|--------|
| Street Front Setback                                           | 6m                | 6.2m                | Α      |
| Garage setback                                                 | 1.2m behind       | 6.201m from front   | D      |
|                                                                | existing dwelling | boundary            |        |
| Minor incursions                                               |                   |                     | N/A    |
| Lot Boundary Setbacks                                          |                   |                     |        |
| Western wall – ensuite 2, walk in robe, bedroom 3, storeroom - | 1m                | 1.524m              | Α      |
| lower ground floor                                             |                   |                     |        |
| Western wall – study, ensuite, master bed 1, games room – mid  | 2.2m              | 1.524m              | D      |
| and upper storey                                               |                   |                     |        |
| Northern wall – alfresco – lower ground floor                  | 1.1m              | >1.1m               | Α      |
| Eastern wall – garage                                          | 1.5m              | 0.355m              | D      |
| Eastern wall – bed 4, laundry, alfresco – lower ground floor   | 1.5m              | 1.435m              | D      |
| Eastern wall – kitchen, meals, balcony – mid and upper level   | 1.7m              | 1.435m              | D      |
| Eastern wall – balcony, guest suite, powder room               | 1.8m              | 1.5m                | D      |
| Car Parking                                                    | 2 car bays        | 2 car bays          | Α      |
| Maximum wall height                                            | 5.6m              | 6.867m              | D      |
| Maximum roof height                                            | 8.1m              | <8.1m               | Α      |
| Open Space                                                     | 50%               | 51.2%               | Α      |
| Site Works – retaining walls and excavation                    | Maximum of        | >0.5m               | D      |
|                                                                | 0.5m              |                     |        |
| Visual Privacy                                                 |                   |                     |        |
| Alfresco                                                       | 7.5m              | <7.5m – screening   | D      |
|                                                                |                   | proposed to be      |        |
|                                                                |                   | installed           |        |
| Overshadowing                                                  | Maximum of 25%    | Overshadows subject | Α      |
|                                                                |                   | property and road   |        |
| Garage width                                                   | 30%               | 37%                 | D      |
| Roof form and pitch                                            | Impact of roof to | Impact of roof is   | Α      |
|                                                                | be demonstrated   | demonstrated        |        |
| Materials and colours                                          |                   |                     | Α      |
| Landscaping                                                    |                   |                     | Α      |
| Front fence                                                    |                   | Proposed to comply  | Α      |
|                                                                |                   | with LPP 3.1.1      |        |
| Footpaths and crossovers                                       | To be conditioned |                     |        |
| Drainage                                                       | To be conditioned |                     |        |

### Lot Boundary Setback- Eastern Wall - Mid and Upper Floor - Balcony, Guest Suite, Bedroom, Powder Room

The eastern wall on the mid and upper floor of the dwelling is 12.465m long and 6.9m high without major openings and is required to be setback 1.8m from the eastern boundary in accordance with the Residential Design Codes deemed to comply clause 5.1.3 C3.1i. In this case the wall is setback 1.5m which is considered a marginal reduction. The proposed wall achieves design principles 5.1.3 P3.1 for the following reasons:

### Visual Privacy Setback - Balcony

The upper storey balcony of the dwelling is required to have a visual privacy setback of 7.5m in accordance with the Residential Design Codes deemed to comply clause 5.4.1. In this case the 7.5m setback is not achieved for the balcony to the eastern property facing in a north easterly direction. The plans show visual privacy screening along the eastern edge of the balcony only. In the previous development applications, there was no objection to the reduced visual privacy setback from the eastern neighbouring property as they also have a balcony which is open and overlooks the subject property. As the north eastern view from the upper storey balcony is offset from the side of the building and there is minimal direct overlooking of active habitable spaces and outdoor living areas of the adjacent dwelling it can be supported in accordance with design principles 5.4.1 P1.1.