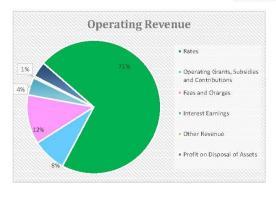

** YTD Actual \$8.33 M % Received Amended Budget \$13.17 M 63.2% Refer to Note 8 - Grants and Contributions

### **Key Financing Activities**

Amount attributable to financing activities

YTD YTD Var. S **Amended Budget** Budget Actual (b)-(a) (a) \$0.34 M \$0.59 M (\$0.95 M) (\$1.54 M) Refer to Statement of Financial Activity

**Borrowings** 

Principal \$74.9 K repayments Interest expense \$2.2 K

Reserves

\$3.32 M Reserves balance Interest earned \$454.0 K

Refer to Statement of Financial Activity

Refer to Note 5 - Cash Backed Reserves

Preparation

Phil Garoni Prepared by:

Reviewed by: Peter Kocian

Date Prepared: 14-Jun-23

This information is to be read in conjunction with the accompanying Financial Statements and notes.

#### Information Summary For the Period Ended 31 May 2023

















This information is to be read in conjunction with the accompanying Financial Statements and Notes.

### STATEMENT OF FINANCIAL ACTIVITY (By Nature or Type) For the Period Ended 31 May 2023

|                                                                                    |      |                 |                         | Amended                 | YTD                    | Var. \$     | Var. %      |            |
|------------------------------------------------------------------------------------|------|-----------------|-------------------------|-------------------------|------------------------|-------------|-------------|------------|
|                                                                                    |      | Annual Budget - |