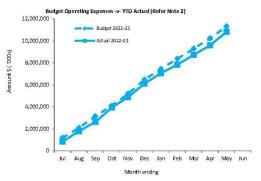

Actual \$8.33 M % Received Amended Budget \$13.17 M 63.2% Refer to Note 8 - Grants and Contributions

### **Key Financing Activities**

Amount attributable to financing activities

YTD YTD Var. S **Amended Budget** Budget Actual (b)-(a) (a) \$0.34 M \$0.59 M (\$0.95 M) (\$1.54 M) Refer to Statement of Financial Activity

**Borrowings** 

Principal \$74.9 K repayments Interest expense \$2.2 K

Reserves

\$3.32 M Reserves balance Interest earned \$454.0 K

Refer to Statement of Financial Activity

Refer to Note 5 - Cash Backed Reserves

Preparation

Phil Garoni Prepared by:

Reviewed by: Peter Kocian

Date Prepared: 14-Jun-23

This information is to be read in conjunction with the accompanying Financial Statements and notes.

#### Information Summary For the Period Ended 31 May 2023

















This information is to be read in conjunction with the accompanying Financial Statements and Notes.

### STATEMENT OF FINANCIAL ACTIVITY (By Nature or Type) For the Period Ended 31 May 2023

|                                                                                    |      |                 |                         | Amended                 | YTD                    | Var. \$     | Var. %      |            |
|------------------------------------------------------------------------------------|------|-----------------|-------------------------|-------------------------|------------------------|-------------|-------------|------------|
|                                                                                    |      | Annual Budget - |                         | Y