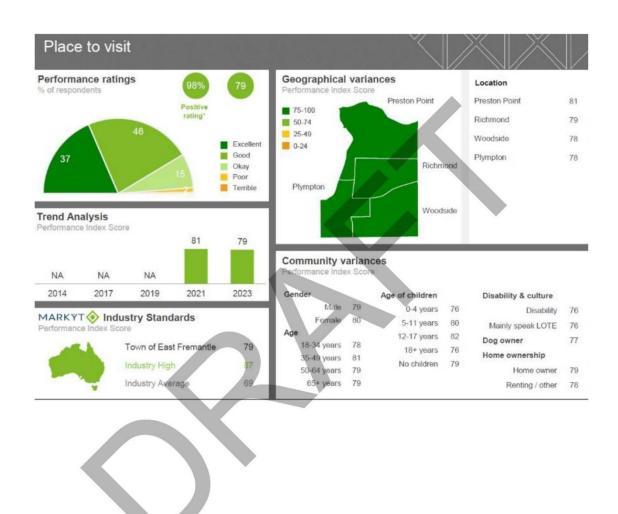

eframes                                                               |
|       |                                                                                                   | Financial ratio levels for benchmarking of                                                          |
|       |                                                                                                   | local governments                                                                                   |



## So how have we done?

The above table referes to Community Perception Scorecard as a key measure.

The full results from the 2023 MARKYT Community Scorecard can be found on the Town's Website at <a href="https://www.eastfremantle.wa.gov.au">www.eastfremantle.wa.gov.au</a>





## **Key Results**

















## Service Delivery Strategies

The following strategies describe, at a high level, what we will do to meet the priorities and aspirations expressed by our community. The detailed actions reflect the planned prioritisation over the next four years.

## Service Delivery - Strategic Priority 1

| Obje  | ctive 1.1 Facilita                                                                                    | te app  | ropriate local services for                                                                                                 | the health