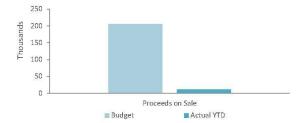

| Proceeds on sale           |          |         |  |  |
|----------------------------|----------|---------|--|--|
| YTD Actual                 | \$0.01 M | %       |  |  |
| Adopted Budget             | \$0.20 M | (94.8%) |  |  |
| Refer to 6 - Disposal of A | ssets    |         |  |  |