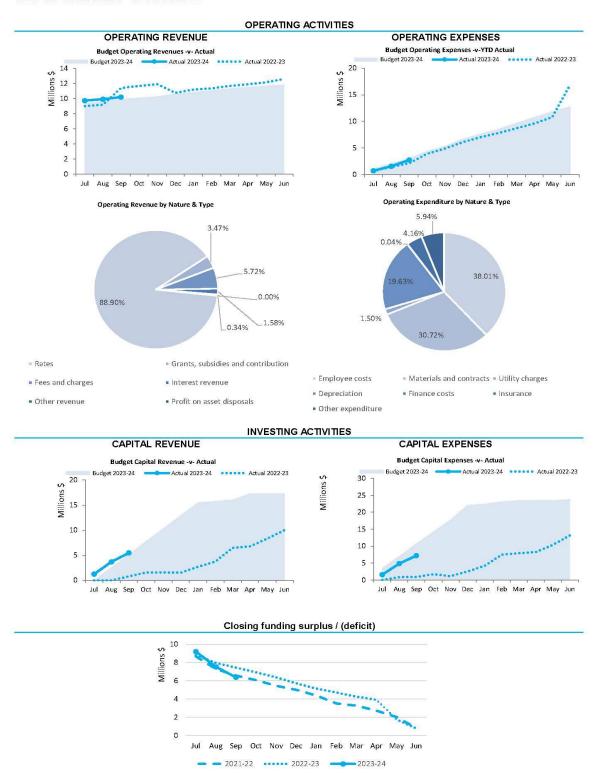

#### COMMENT

This report presents the Statement of Financial Activity by Nature and Type for the month ending 30 September 2023.

The following is a summary of headline numbers from the attached financial report, and explanations for variances is provided in Note 1 of the workbook:

|                           | Original Budget | Current Budget | YTD Budget   | YTD Actuals |
|---------------------------|-----------------|----------------|--------------|-------------|
| Opening Surplus           | 378,508         | 650,695        | 650,695      | 650,695     |
| Operating Revenue         | 11,974,645      | 11,860,122     | 9,961,553    | 10,208,984  |
| Operating Expenditure     | (12,611,283)    | (12,832,804)   | (3,106,328)  | (2,758,649) |
| Capital Expenditure       | (22,424,516)    | (23,837,875)   | (10,733,562) | (7,207,381) |
| Capital Income            | 16,151,762      | 17,530,534     | 7,802,445    | 5,470,637   |
| Financing Activities      | 4,449,554       | 4,574,695      | (16,637)     | (355,872)   |
| Non-Cash Items            | 2,081,330       | 2,048,188      | 541,632      | 543,524     |
| Closing Surplus/(Deficit) | 0               | (6,444)        | 5,099,799    | 6,384,541   |

The Executive Summary in the workbook provides an overview of key indicators for the month. Further comments are provided below:

- Rate Notices were issued on the 19 July. The Town receipted \$7.31M in rates and charges revenue (including rates, ESL, service charges) by the end of September, equating to 66.6% of total rates and charges paid.
- ➤ End of year accounting process for 2022/23 is continuing, and there will be further adjustment to the carried forward surplus of \$650,000 because of revenue recognition of grants.
- ➤ Capital works has yet to substantially commence in 2023/24, with work continuing the EF Oval Redevelopment Project. Expenditure recognised in 2023/24 against the EF Oval Project is \$6.97M, bringing the total Project Costs to Date to \$19.99M, representing 58.68% of the total Project Budget.

## TOWN OF EAST FREMANTLE STATEMENT OF FINANCIAL ACTIVITY FOR THE PERIOD ENDED 30 SEPTEMBER 2023

|                                                       | Note | Current<br>Budget<br>(a)<br>\$ | YTD<br>Budget<br>(b) | YTD<br>Actual<br>(c)<br>\$ | Variance*<br>\$<br>(c) - (b)<br>\$ | Variance*<br>%<br>((c) - (b))/(b)<br>% | Var.     |
|-------------------------------------------------------|------|--------------------------------|----------------------|----------------------------|------------------------------------|----------------------------------------|----------|
| OPERATING ACTIVITIES                                  |      |                                |                      |                            |                                    |                                        |          |
| Revenue from operating activities                     | Ties |                                |                      |                            | 22 660                             | / A   A = A / V                        |          |
| Rates                                                 | 8    | 9,095,009                      | 9,080,461            | 9,075,610                  | (4,851)                            | (0.05%)                                |          |
| Grants, subsidies and contributions                   | 10   | 855,580                        | 227,705              | 353,790                    | 126,085                            | 55.37%                                 |          |
| Fees and charges<br>Interest revenue                  |      | 1,559,751                      | 595,528              | 583,788                    | (11,740)                           | (1.97%)                                | X        |
|                                                       |      | 189,440                        | 47,359               | 161,131                    | 113,772                            | 240.23%                                |          |
| Other revenue                                         | 6    | 42,000<br>118,342              | 10,500               | 34,665<br>0                | 24,165<br>0                        | 230.14%<br>0.00%                       |          |
| Profit on asset disposals                             | ь    | 11,860,122                     | 9,961,553            | 10,208,984                 | 247,431                            | 2.48%                                  |          |
| Expenditure from operating activities                 |      |                                | 9,961,553            |                            | ×.                                 |                                        |          |
| Employee costs                                        |      | (4,969,094)                    | (1,169,244)          | (1,048,648)                | 120,596                            | 10.31%                                 |          |
| Materials and contracts                               |      | (4,234,800)                    | (978,213)            | (847,491)                  | 130,722                            | 13.36%                                 |          |
| Utility charges                                       |      | (257,950)                      | (64,488)             | (41,362)                   | 23,126                             | 35.86%                                 |          |
| Depreciation                                          |      | (2,166,530)                    | (541,632)            | (541,632)                  | 0                                  | 0.00%                                  |          |
| Finance costs                                         |      | (134,490)                      | 0                    | (1,003)                    | (1,003)                            | 0.00%                                  | -        |
| Insurance                                             |      | (258,240)                      | (129,120)            | (114,717)                  | 14,403                             | 11.15%                                 | V        |
| Other expenditure                                     |      | (811,700)                      | (223,631)            | (163,796)                  | 59,835                             | 26.76%                                 |          |
|                                                       |      | (12,832,804)                   | (3,106,328)          | (2,758,649)                | 347,679                            | 11.19%                                 |          |
| Non-cash amounts excluded from operating              | 0/5) |                                |                      |                            |                                    |                                        |          |
| activities                                            | 2(b) | 2,048,188                      | 541,632              | 543,524                    | 1,892                              | 0.35%                                  |          |
| Amount attributable to operating activities           |      | 1,075,506                      | 7,396,857            | 7,993,859                  | 597,002                            | 8.07%                                  |          |
| INVESTING ACTIVITIES                                  |      |                                |                      |                            |                                    |                                        |          |
| Proceeds from capital grants, subsidies and           | 10   | 17,325,578                     | 7,791,445            | 5,459,987                  | (2,331,458)                        | (29.92%)                               |          |
| contributions                                         |      |                                |                      |                            |                                    |                                        |          |
| Proceeds from disposal of assets                      | 6    | 204,956                        | 11,000               | 10,650                     | (350)                              | (3.18%)                                |          |
| Payments for property, plant and equipment            | 5    | (23,078,875)                   | (10,646,562)         | (7,024,591)                | 3,621,971                          | 34.02%                                 |          |
| Payments for construction of infrastructure           | 5    | (759,000)                      | (87,000)             | (182,790)                  | (95,790)                           | (110.10%)                              | _        |
| Amount attributable to investing activities           |      | (6,307,341)                    | (2,931,117)          | (1,736,744)                | 1,194,373                          | 40.75%                                 |          |
| FINANCING ACTIVITIES                                  |      |                                |                      |                            |                                    |                                        |          |
| Proceeds from new debentures                          | 9    | 4,800,000                      | 0                    | 0                          | 0                                  | 0.00%                                  |          |
| Transfer from reserves                                | 4    | 1,157,214                      | 4,544                | 4,544                      | 0                                  | 0.00%                                  |          |
| Repayment of borrowings                               | 9    | (72,634)                       | (1,225)              | (1,225)                    | 0                                  | 0.00%                                  |          |
| Payments for principal portion of lease liabilities   | 20   | (49,807)                       | (19,955)             | (19,955)                   | 0                                  |                                        | 72       |
| Transfer to reserves                                  | 4    | (1,260,078)                    | 0                    | (339,236)                  | (339,236)                          | 0.00%                                  |          |
| Amount attributable to financing activities           |      | 4,574,695                      | (16,637)             | (355,872)                  | (339,236)                          | (2039.11%)                             |          |
| MOVEMENT IN SURPLUS OR DEFICIT                        |      |                                |                      |                            |                                    |                                        |          |
| Surplus or deficit at the start of the financial year |      | 650,695                        | 650,695              | 483,298                    | (167,397)                          | (25.73%)                               |          |
| Amount attributable to operating activities           |      | 1,075,506                      | 7,396,857            | 7,993,859                  | 597,002                            | 8.07%                                  | <b>A</b> |
| Amount attributable to investing activities           |      | (6,307,341)                    | (2,931,117)          | (1,736,744)                | 1,194,373                          | 40.75%                                 |          |
| Amount attributable to financing activities           |      | 4,574,695                      | (16,637)             | (355,872)                  | (339,236)                          | (2039.11%)                             |          |
| Surplus or deficit after imposition of general rates  |      | (6,445)                        | 5,099,799            | 6,384,541                  | 1,284,742                          | 25.19%                                 |          |