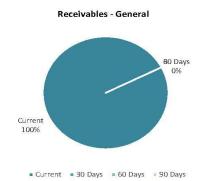

|                | <b>Payables</b> |               |
|----------------|-----------------|---------------|
|                | \$5.12 M        | % Outstanding |
| Trade Payables | \$4.58 M        |               |
| 0 to 30 Days   |                 | 0.0%          |
| Over 30 Days   |                 | 0.0%          |
| Over 90 Days   |                 | 0.0%          |

| R                        | <b>leceivable</b> | S             |
|--------------------------|-------------------|---------------|
|                          | \$9.98 M          | % Collected   |
| Rates Receivable         | \$3.66 M          | 66.6%         |
| Trade Receivable         | \$9.98 M          | % Outstanding |
| Over 30 Days             |                   | 0.0%          |
| Over 90 Days             |                   | 0.0%          |
| Refer to 7 - Receivables |                   |               |