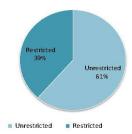

| Cash and ca            | ash equiv | alents     |                |
|------------------------|-----------|------------|----------------|
|                        | \$11.68 M | % of total |                |
| Unrestricted Cash      | \$7.18 M  | 61.5%      | Trade Payables |
| <b>Restricted Cash</b> | \$4.50 M  | 38.5%      | 0 to 30 Days   |
|                        |           |            | Over 30 Days   |
|                        |           |            | Over 90 Days   |