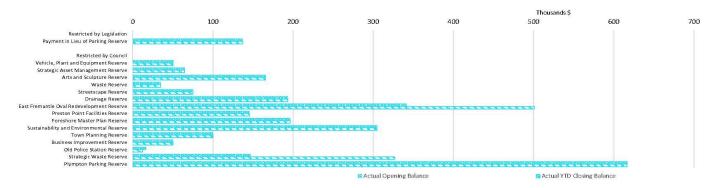

|                         | Reserves |
|-------------------------|----------|
| Reserves balance        | \$2.97 M |
| Interest earned         | \$0.00 M |
| Refer to 4 - Cash Reser | ves      |

| Prepared by:   | Consultant             |
|----------------|------------------------|
| Reviewed by:   | Manager Finance / EMCS |
| Date Prepared: | 6/09/2023              |