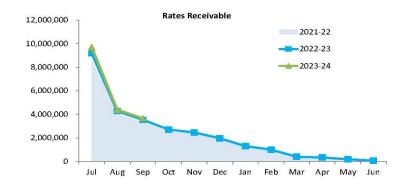

| R                        | <b>leceivable</b> | S             |
|--------------------------|-------------------|---------------|
|                          | \$9.98 M          | % Collected   |
| Rates Receivable         | \$3.66 M          | 66.6%         |
| Trade Receivable         | \$9.98 M          | % Outstanding |
| Over 30 Days             |                   | 0.0%          |
| Over 90 Days             |                   | 0.0%          |
| Refer to 7 - Receivables |                   |               |

| Ra                      | Rates Revenue |            |  |  |  |
|-------------------------|---------------|------------|--|--|--|
| YTD Actual              | \$9.08 M      | % Variance |  |  |  |
| YTD Budget              | \$9.08 M      | (0.1%)     |  |  |  |
| Refer to 8 - Rate Reven | ue            |            |  |  |  |