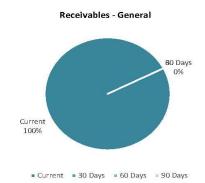

| Cash and cash equivalents |               |            |                | Payables |               |
|---------------------------|---------------|------------|----------------|----------|---------------|
|                           | \$11.68 M     | % of total |                | \$5.12 M | % Outstanding |
| <b>Unrestricted Cash</b>  | \$7.18 M      | 61.5%      | Trade Payables | \$4.58 M |               |
| <b>Restricted Cash</b>    | \$4.50 M      | 38.5%      | 0 to 30 Days   |          | 0.0%          |
|                           |               |            | Over 30 Days   |          | 0.0%          |
|                           |               |            | Over 90 Days   |          | 0.0%          |
| Refer to 3 - Cash and Cas | h Investments |            |                |          |               |

| R                        | Receivable | S             |
|--------------------------|------------|---------------|
|                          | \$9.98 M   | % Collected   |
| Rates Receivable         | \$3.66 M   | 66.6%         |
| Trade Receivable         | \$9.98 M   | % Outstanding |
| Over 30 Days             |            | 0.0%          |
| Over 90 Days             |            | 0.0%          |
| Refer to 7 - Receivables |            |               |