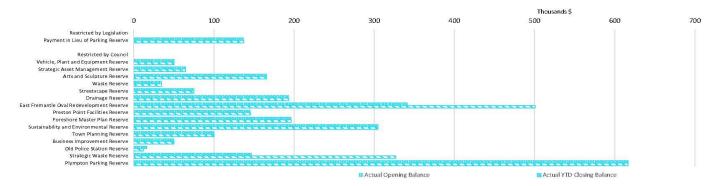

|                         | Reserves |  |
|-------------------------|----------|--|
| Reserves balance        | \$2.97 M |  |
| Interest earned         | \$0.00 M |  |
| Refer to 4 - Cash Reser | ves      |  |
|                         |          |  |