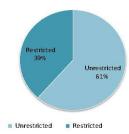

# Funding Surplus or Deficit Components

| Funding surp      | olus / (defic                 | it)                                  |                                                          |
|-------------------|-------------------------------|--------------------------------------|----------------------------------------------------------|
| Adopted<br>Budget | YTD<br>Budget<br>(a)          | YTD<br>Actual<br>(b)                 | Var. \$ (b)-(a)                                          |
| \$0.65 M          | \$0.65 M                      | \$0.48 M                             | (\$0.17 M)                                               |
| (\$0.01 M)        | \$5.10 M                      | \$6.38 M                             | \$1.28 M                                                 |
|                   | Adopted<br>Budget<br>\$0.65 M | Adopted Budget (a) \$0.65 M \$0.65 M | Adopted Budget Actual (b) (b) \$0.65 M \$0.65 M \$0.48 M |

| Cash and cash equivalents |               |            |                | Payables |               |
|---------------------------|---------------|------------|----------------|----------|---------------|
|                           | \$11.68 M     | % of total |                | \$5.12 M | % Outstanding |
| <b>Unrestricted Cash</b>  | \$7.18 M      | 61.5%      | Trade Payables | \$4.58 M |               |
| <b>Restricted Cash</b>    | \$4.50 M      | 38.5%      | 0 to 30 Days   |          | 0.0%          |
|                           |               |            | Over 30 Days   |          | 0.0%          |
|                           |               |            | Over 90 Days   |          | 0.0%          |
| Refer to 3 - Cash and Cas | h Investments |            |                |          |               |