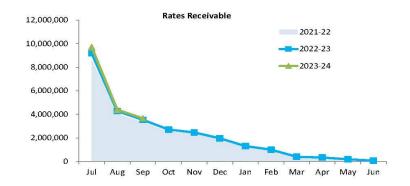

| R                        | Receivable | S             |
|--------------------------|------------|---------------|
|                          | \$9.98 M   | % Collected   |
| Rates Receivable         | \$3.66 M   | 66.6%         |
| Trade Receivable         | \$9.98 M   | % Outstanding |
| Over 30 Days             |            | 0.0%          |
| Over 90 Days             |            | 0.0%          |
| Refer to 7 - Receivables |            |               |

| Ra                      | Rates Revenue |            |  |  |  |  |
|-------------------------|---------------|------------|--|--|--|--|
| YTD Actual              | \$9.08 M      | % Variance |  |  |  |  |
| YTD Budget              | \$9.08 M      | (0.1%)     |  |  |  |  |
| Refer to 8 - Rate Reven | ue            |            |  |  |  |  |