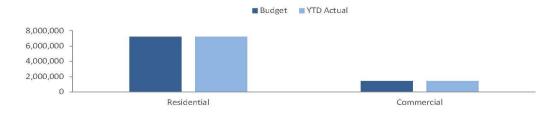

| Ra                      | Rates Revenue |            |  |  |  |  |
|-------------------------|---------------|------------|--|--|--|--|
| YTD Actual              | \$9.08 M      | % Variance |  |  |  |  |
| YTD Budget              | \$9.08 M      | (0.1%)     |  |  |  |  |
| Refer to 8 - Rate Reven | ue            |            |  |  |  |  |

| Grants                 | and Contri       | butions    |
|------------------------|------------------|------------|
| YTD Actual             | \$0.35 M         | % Variance |
| YTD Budget             | \$0.23 M         | 55.4%      |
| Refer to 10 - Grants a | nd Contributions |            |

| Fee                       | s and Char      | ges        |
|---------------------------|-----------------|------------|
| YTD Actual                | \$0.58 M        | % Variance |
| YTD Budget                | \$0.60 M        | (2.0%)     |
| Refer to Statement of Fir | ancial Activity |            |