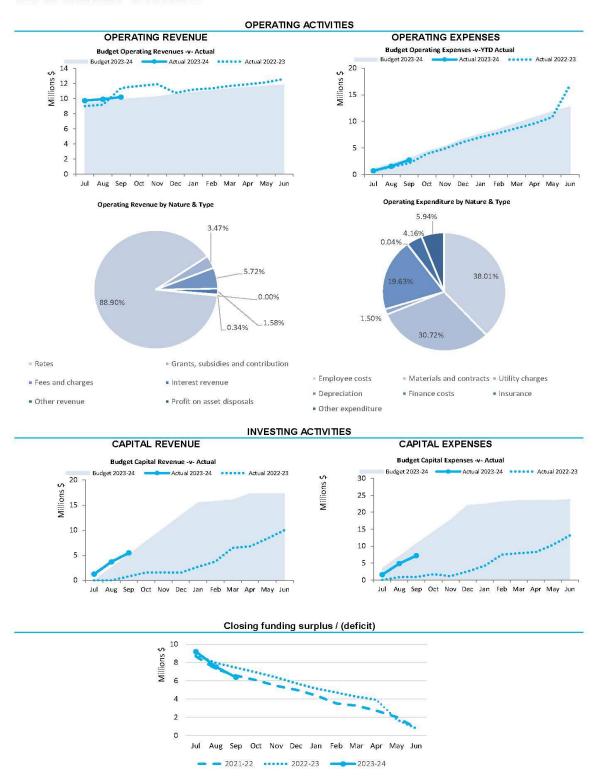

#### COMMENT

This report presents the Statement of Financial Activity by Nature and Type for the month ending 30 September 2023.

The following is a summary of headline numbers from the attached financial report, and explanations for variances is provided in Note 1 of the workbook:

|                           | Original Budget | Current Budget | YTD Budget   | YTD Actuals |
|---------------------------|-----------------|----------------|--------------|-------------|
| Opening Surplus           | 378,508         | 650,695        | 650,695      | 650,695     |
| Operating Revenue         | 11,974,645      | 11,860,122     | 9,961,553    | 10,208,984  |
| Operating Expenditure     | (12,611,283)    | (12,832,804)   | (3,106,328)  | (2,758,649) |
| Capital Expenditure       | (22,424,516)    | (23,837,875)   | (10,733,562) | (7,207,381) |
| Capital Income            | 16,151,762      | 17,530,534     | 7,802,445    | 5,470,637   |
| Financing Activities      | 4,449,554       | 4,574,695      | (16,637)     | (355,872)   |
| Non-Cash Items            | 2,081,330       | 2,048,188      | 541,632      | 543,524     |
| Closing Surplus/(Deficit) | 0               | (6,444)        | 5,099,799    | 6,384,541   |

The Executive Summary in the workbook provides an overview of key indicators for the month. Further comments are provided below:

- Rate Notices were issued on the 19 July. The Town receipted \$7.31M in rates and charges revenue (including rates, ESL, service charges) by the end of September, equating to 66.6% of total rates and charges paid.
- ➤ End of year accounting process for 2022/23 is continuing, and there will be further adjustment to the carried forward surplus of \$650,000 because of revenue recognition of grants.
- ➤ Capital works has yet to substantially commence in 2023/24, with work continuing the EF Oval Redevelopment Project. Expenditure recognised in 2023/24 against the EF Oval Project is \$6.97M, bringing the total Project Costs to Date to \$19.99M, representing 58.68% of the total Project Budget.

# TOWN OF EAST FREMANTLE STATEMENT OF FINANCIAL ACTIVITY FOR THE PERIOD ENDED 30 SEPTEMBER 2023

|                                                       | Note | Current<br>Budget<br>(a)<br>\$ | YTD<br>Budget<br>(b) | YTD<br>Actual<br>(c)<br>\$ | Variance*<br>\$<br>(c) - (b)<br>\$ | Variance*<br>%<br>((c) - (b))/(b)<br>% | Var.     |
|-------------------------------------------------------|------|--------------------------------|----------------------|----------------------------|------------------------------------|----------------------------------------|----------|
| OPERATING ACTIVITIES                                  |      |                                |                      |                            |                                    |                                        |          |
| Revenue from operating activities                     | Ties |                                |                      |                            | 22 660                             | / A   A = A / V                        |          |
| Rates                                                 | 8    | 9,095,009                      | 9,080,461            | 9,075,610                  | (4,851)                            | (0.05%)                                |          |
| Grants, subsidies and contributions                   | 10   | 855,580                        | 227,705              | 353,790                    | 126,085                            | 55.37%                                 |          |
| Fees and charges<br>Interest revenue                  |      | 1,559,751                      | 595,528              | 583,788                    | (11,740)                           | (1.97%)                                | X        |
|                                                       |      | 189,440                        | 47,359               | 161,131                    | 113,772                            | 240.23%                                |          |
| Other revenue                                         | 6    | 42,000<br>118,342              | 10,500               | 34,665<br>0                | 24,165<br>0                        | 230.14%<br>0.00%                       |          |
| Profit on asset disposals                             | ь    | 11,860,122                     | 9,961,553            | 10,208,984                 | 247,431                            | 2.48%                                  |          |
| Expenditure from operating activities                 |      |                                | 9,961,553            |                            | ×.                                 |                                        |          |
| Employee costs                                        |      | (4,969,094)                    | (1,169,244)          | (1,048,648)                | 120,596                            | 10.31%                                 |          |
| Materials and contracts                               |      | (4,234,800)                    | (978,213)            | (847,491)                  | 130,722                            | 13.36%                                 |          |
| Utility charges                                       |      | (257,950)                      | (64,488)             | (41,362)                   | 23,126                             | 35.86%                                 |          |
| Depreciation                                          |      | (2,166,530)                    | (541,632)            | (541,632)                  | 0                                  | 0.00%                                  |          |
| Finance costs                                         |      | (134,490)                      | 0                    | (1,003)                    | (1,003)                            | 0.00%                                  | -        |
| Insurance                                             |      | (258,240)                      | (129,120)            | (114,717)                  | 14,403                             | 11.15%                                 | V        |
| Other expenditure                                     |      | (811,700)                      | (223,631)            | (163,796)                  | 59,835                             | 26.76%                                 |          |
|                                                       |      | (12,832,804)                   | (3,106,328)          | (2,758,649)                | 347,679                            | 11.19%                                 |          |
| Non-cash amounts excluded from operating              | 0/5) |                                |                      |                            |                                    |                                        |          |
| activities                                            | 2(b) | 2,048,188                      | 541,632              | 543,524                    | 1,892                              | 0.35%                                  |          |
| Amount attributable to operating activities           |      | 1,075,506                      | 7,396,857            | 7,993,859                  | 597,002                            | 8.07%                                  |          |
| INVESTING ACTIVITIES                                  |      |                                |                      |                            |                                    |                                        |          |
| Proceeds from capital grants, subsidies and           | 10   | 17,325,578                     | 7,791,445            | 5,459,987                  | (2,331,458)                        | (29.92%)                               |          |
| contributions                                         |      |                                |                      |                            |                                    |                                        |          |
| Proceeds from disposal of assets                      | 6    | 204,956                        | 11,000               | 10,650                     | (350)                              | (3.18%)                                |          |
| Payments for property, plant and equipment            | 5    | (23,078,875)                   | (10,646,562)         | (7,024,591)                | 3,621,971                          | 34.02%                                 |          |
| Payments for construction of infrastructure           | 5    | (759,000)                      | (87,000)             | (182,790)                  | (95,790)                           | (110.10%)                              | _        |
| Amount attributable to investing activities           |      | (6,307,341)                    | (2,931,117)          | (1,736,744)                | 1,194,373                          | 40.75%                                 |          |
| FINANCING ACTIVITIES                                  |      |                                |                      |                            |                                    |                                        |          |
| Proceeds from new debentures                          | 9    | 4,800,000                      | 0                    | 0                          | 0                                  | 0.00%                                  |          |
| Transfer from reserves                                | 4    | 1,157,214                      | 4,544                | 4,544                      | 0                                  | 0.00%                                  |          |
| Repayment of borrowings                               | 9    | (72,634)                       | (1,225)              | (1,225)                    | 0                                  | 0.00%                                  |          |
| Payments for principal portion of lease liabilities   | 20   | (49,807)                       | (19,955)             | (19,955)                   | 0                                  |                                        | 72       |
| Transfer to reserves                                  | 4    | (1,260,078)                    | 0                    | (339,236)                  | (339,236)                          | 0.00%                                  |          |
| Amount attributable to financing activities           |      | 4,574,695                      | (16,637)             | (355,872)                  | (339,236)                          | (2039.11%)                             |          |
| MOVEMENT IN SURPLUS OR DEFICIT                        |      |                                |                      |                            |                                    |                                        |          |
| Surplus or deficit at the start of the financial year |      | 650,695                        | 650,695              | 483,298                    | (167,397)                          | (25.73%)                               |          |
| Amount attributable to operating activities           |      | 1,075,506                      | 7,396,857            | 7,993,859                  | 597,002                            | 8.07%                                  | <b>A</b> |
| Amount attributable to investing activities           |      | (6,307,341)                    | (2,931,117)          | (1,736,744)                | 1,194,373                          | 40.75%                                 |          |
| Amount attributable to financing activities           |      | 4,574,695                      | (16,637)             | (355,872)                  | (339,236)                          | (2039.11%)                             |          |
| Surplus or deficit after imposition of general rates  |      | (6,445)                        | 5,099,799            | 6,384,541                  | 1,284,742                          | 25.19%                                 |          |