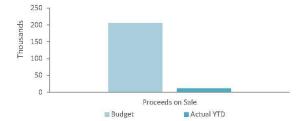

| Proceeds on sale           |          |         |  |  |  |  |
|----------------------------|----------|---------|--|--|--|--|
| YTD Actual                 | \$0.01 M | %       |  |  |  |  |
| Adopted Budget             | \$0.20 M | (94.8%) |  |  |  |  |
| Refer to 6 - Disposal of A | ssets    |         |  |  |  |  |

| Asset Acquisition        |           |         |  |  |  |  |  |
|--------------------------|-----------|---------|--|--|--|--|--|
| YTD Actual               | \$0.18 M  | % Spent |  |  |  |  |  |
| Adopted Budget           | \$0.67 M  | (72.8%) |  |  |  |  |  |
| Refer to 5 - Capital Acq | uisitions |         |  |  |  |  |  |