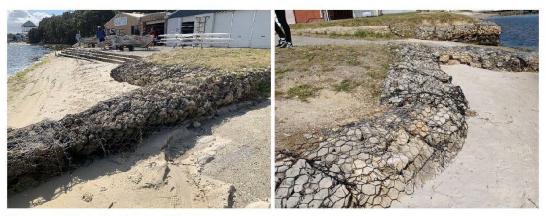

g the wall appear to have rotated forward and are beginning to deteriorate. Holes in the baskets have allowed the loss of some of the limestone material. The wall supports high use path and protects a navy cadets building. The asset requires maintenance in the short term to maintain serviceability. Long term planning should include upgrading this entire stretch of foreshore.

| Asset ID                                 | Approximate<br>Chainage (m) | Asset Type | Condition<br>Rating | Consequence<br>Rating | OCI |
|------------------------------------------|-----------------------------|------------|---------------------|-----------------------|-----|
| SLEFr03 Norm<br>McKenzie<br>Reserve. B03 | 2090-2100                   | Gabion     | 3                   | 2                     | 12  |



Figure 3.19 Limestone Gabions

The gabion baskets protect the beach area and kayak ramp. Some deformation and damage of the baskets was evident, and the baskets appeared to have been previously repaired. Asset requires additional maintenance in the short term to maintain serviceability. Long term planning should include upgrading this entire stretch of foreshore.

| Asset ID                                 | Approximate<br>Chainage (m) | Asset Type | Condition<br>Rating | Consequence<br>Rating | OCI |
|------------------------------------------|-----------------------------|------------|---------------------|-----------------------|-----|
| SLEFr03 Norm<br>McKenzie<br>Reserve. B02 | 2100-2155                   | Revetment  | 3                   | 3                     | 13  |



Figure 3