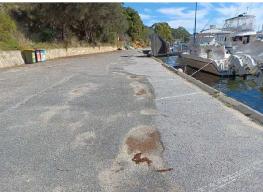

----------------|-----------------------|-----|
| EFYC 01  | 3100-3120                   | Wall       | 3                   | 3                     | 13  |





Figure 3.27 Grout Filled Bags

The asset is a low-lying wall comprised of a concrete footing and weathered grout bags. The wall protects the downstream end of the East Fremantle Yacht Club (EFYC) carpark and is utilised by members only.

#### East Fremantle Yacht Club - 02

| Asset ID | Approximate<br>Chainage (m) | Asset Type | Condition<br>Rating | Consequence<br>Rating | OCI |
|----------|-----------------------------|------------|---------------------|-----------------------|-----|
| EFYC 02  | 3120-3200                   | Wall       | 4                   | 4                     | 20  |





Figure 3.28 Limestone Blockwall





Figure 3.29 Carpark Pot Holes & Repairs

The asset is a low-lying wall comprised of cut natural limestone blocks. The blocks are heavily weathered and some are displaced below the water line, with a total loss of mortar throughout. The below water sections could not be properly assessed however appeared to be deteriorated and undermined. The wall supports a section of carpark used by EFYC members only.

Pot holes and evidence of several bituminous repairs were present in the car park behind the wall, which are indicative of voids behind the wall. This can be caused by loss of fines through the joints or holes in the wall. Cars were observed to be parked immediately behind the wall, which may have a reduced structural capacity and significant voids throughout. It is strongly recommended t