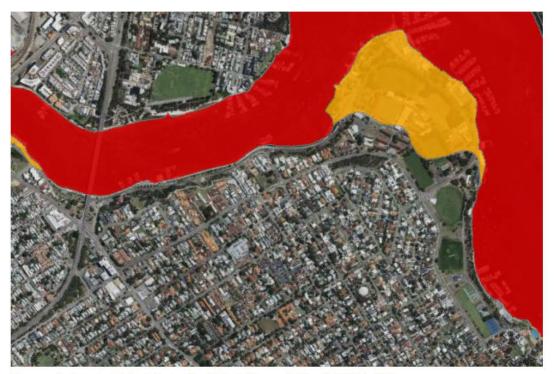

uce iron compounds and sulfuric acid. This acid can react with other compounds and release harmful substances, including the acids and heavy metals themselves, into the environment and waterway (DER 2015).

When actual ASS is identified or disturbed it must be managed by an approved Acid Sulfate Soil Management Plan (ASSMP). Management of ASS can be an expensive exercise and encountering unexpected/unidentified ASS can cause major cost blowouts to a project.

The Department of Water & Environmental Regulation (DWER) ASS risk dataset of the Swan Coastal Plain (DWER-055) was used to identify the risk of potential ASS occurring at the site. The map is available at http://www.der.wa.gov.au/your-environment/acid-sulfatesoils/65-ass-riskmaps/. The ASS map of the site is as shown in Figure 2.1.



Figure 2.1 Acid Sulphate Soil Risk Map of Site (DWER-055)

The ASS map shows a High to Moderate risk (Class 1 – Red) of ASS occurring along the foreshore edge throughout the extent of the Town. Therefore, should more than 100 m³ of material be planned to be excavated during any foreshore works, an ASS investigation will be required and, depending on the outcomes, an ASS Management Plan (ASSMP) may be needed. This may have significant cost implications on any works which include excavation of the foreshore. It may also influence dewatering works, which may be required for riverwall maintenance or replacement.

## 2.4 Aboriginal Heritage

The Swan River is an integral part of the Aboriginal culture as a site of significance to the Whadjuk Noongar people and all impacts to the river are to