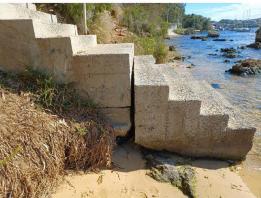

igure 3.25 Limestone Block Wall & Concrete Apron

The asset consists of a recently constructed limestone retaining wall and a recently repaired concrete apron and path. The condition of the asset is as new. The concrete path is supported by deteriorated crib wall (aforementioned) which requires rebuild.

## SLEFr02 Wayman Reserve - Jerrat Drive. B03

| Asset ID                                         | Approximate<br>Chainage (m) | Asset Type | Condition<br>Rating | Consequence<br>Rating | ocı |
|--------------------------------------------------|-----------------------------|------------|---------------------|-----------------------|-----|
| SLEFr02 Wayman<br>Reserve – Jerrat<br>Drive. B03 | 2970                        | Abutment   | 3                   | 2                     | 12  |





Figure 3.26 Concrete Stair Abutment

The asset is the concrete stair abutment at the base of the accessway. It is noted that the assessment does not directly include the stairs further up the slope.

The lower section of the stairs have settled to one side and there is a large drop off from the last stair to the sand. Further erosion would accelerate the undermining of the stairs above the base. It is recommended as a minimum to backfill under the eroded section of stairs, provide scour protection to the sides and add an additional lower step.

Alternatively, the lower stair abutment could be adapted to incorporate a FRP/steel viewing area or an accessway similar to that investigated by MRA (2018). Minimal changes were evident from the previous inspections in 2015.

## East Fremantle Yac