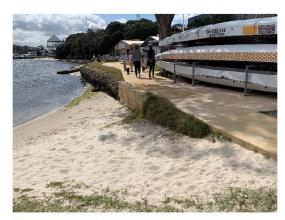

--------------|-----------------------|--------|
| SLEFr03 Norm<br>McKenzie<br>Reserve. B10-B06 | 1940-2040                   | Wall       | Varies              | Varies                | Varies |

The condition of the structures within the Swan Yacht Club was documented in an inspection previously completed by MRA (2021) for the Town and is outside of the scope of this plan.

| Asset ID                                 | Approximate<br>Chainage (m) | Asset Type | Condition<br>Rating | Consequence<br>Rating | OCI |
|------------------------------------------|-----------------------------|------------|---------------------|-----------------------|-----|
| SLEFr03 Norm<br>McKenzie<br>Reserve. B05 | 2055-2065                   | Wall       | 3                   | 3                     | 13  |



Figure 3.17 Limestone Block Wall

The asset is a short (approx. 5-10m long) limestone block wall. The wall supports a high use public path and protects the foreshore immediately in front of a building. Some weathering of the face evident and wall is slightly rotated, but overall the asset is in reasonable condition. The wall should be upgraded with improved tie-ins to the neighbouring structures in the long term.

| Asset ID                                 | Approximate<br>Chainage (m) | Asset Type | Condition<br>Rating | Consequence<br>Rating | OCI |
|------------------------------------------|-----------------------------|------------|---------------------|-----------------------|-----|
| SLEFr03 Norm<br>McKenzie<br>Reserve. B04 | 2060-2090                   | Gabion     | 4