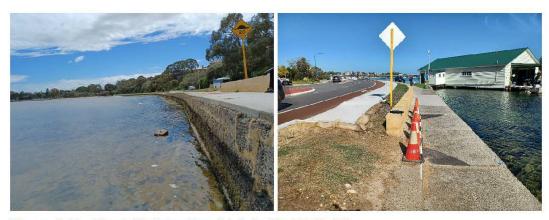

this stretch could include adaption measures such as removal of the bitumen, blockwall maintenance and vegetation of the lower level.

A short section of heavily corroded sheet pile wall connects the block wall to the Department of Transport Boatshed Facility. It appears that geotextile and concrete has been used to repair voids behind sheet pile wall. This entire section requires significant upgrade.

| Asset ID                        | Approximate<br>Chainage (m) | Asset Type | Condition<br>Rating | Consequence<br>Rating | OCI |
|---------------------------------|-----------------------------|------------|---------------------|-----------------------|-----|
| SLEFr05 Merv<br>Cowan Park. B01 | 940-1050                    | Wall       | 3                   | 3                     | 13  |



Figure 3.10 Block Wall Section (L) & Settled Path (R)

The asset is a limestone blockwall featuring a concrete path capping and toe scour protection. The wall is generally in a fair condition with signs of recent repointing maintenance. The lower courses require further repointing.

A short section of path is rotated and settled, which appears to be due to uncontrolled surface runoff from the road increasing the loss of fines under/through the wall. Minor maintenance works are required to the wall and path, along with addressing the underlying surface drainage issue.

| Asset ID                                            | Approximate<br>Chainage (m) | Asset Type | Condition<br>Rating | Consequence<br>Rating | OCI |
|-----------------------------------------------------|-----------------