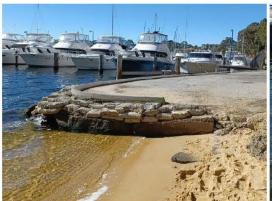

ould accelerate the undermining of the stairs above the base. It is recommended as a minimum to backfill under the eroded section of stairs, provide scour protection to the sides and add an additional lower step.

Alternatively, the lower stair abutment could be adapted to incorporate a FRP/steel viewing area or an accessway similar to that investigated by MRA (2018). Minimal changes were evident from the previous inspections in 2015.

## East Fremantle Yacht Club - 01

| Asset ID | Approximate<br>Chainage (m) | Asset Type | Condition<br>Rating | Consequence<br>Rating | OCI |
|----------|-----------------------------|------------|---------------------|-----------------------|-----|
| EFYC 01  | 3100-3120                   | Wall       | 3                   | 3                     | 13  |





Figure 3.27 Grout Filled Bags

The asset is a low-lying wall comprised of a concrete footing and weathered grout bags. The wall protects the downstream end of the East Fremantle Yacht Club (EFYC) carpark and is utilised by members only.

#### East Fremantle Yacht Club - 02

| Asset ID | Approximate<br>Chainage (m) | Asset Type | Condition<br>Rating | Consequence<br>Rating | OCI |
|----------|-----------------------------|------------|---------------------|-----------------------|-----|
| EFYC 02  | 3120-3200                   | Wall       | 4                   | 4                     | 20  |





Figure 3.28 Limestone Blockwall





Figure 3.29 Carpark Pot Holes & Repairs

The asset is a low-lying wall comprised of cut natural limestone blocks. The blocks are heavily weathered and some