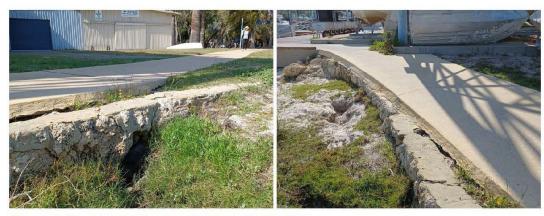

however the toe is severely undercut. Overall, the pitched revetment is in average condition. The mortar here has cracked and limestone material has settled and/or been lost offshore.

The extent of the voids is unclear and there is a potential they extend to the car park, providing a high risk. Maintenance action to improve the toe protection is therefore required urgently.

| Asset ID                                 | Approximate<br>Chainage (m) | Asset Type | Condition<br>Rating | Consequence<br>Rating | OCI |
|------------------------------------------|-----------------------------|------------|---------------------|-----------------------|-----|
| SLEFr03 Norm<br>McKenzie<br>Reserve. B01 | 2240-2260                   | Wall       | 4                   | 2                     | 18  |



Figure 3.21 Undermined Limestone Block Wall

The asset is a short limestone block wall that retains the public path above. The wall appears to be undermined with signs of flow coming from under the wall and path. This could indicate a potential drainage/pipe outflow issue. There are evidence of voids under the path with cracks and signs of movement present. The condition has significantly deteriorated since previous inspections. Remediation of the wall is required for public safety.

# SLEFr02 Wayman Reserve – Jerrat Drive. B02

| Asset ID                                         | Approximate<br>Chainage (m) | Asset Type | Condition<br>Rating | Consequence<br>Rating | ocı |
|--------------------------------------------------|-----------------------------|------------|--------------------