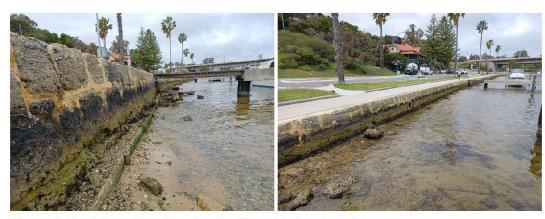

enerally in good condition and the wall exhibits signs of recent repointing works. A sandy beach is protecting the lower portion of the wall, with panel and post toe protection visible in parts. Some of the panels were displaced or damaged. One notable void was present at the downstream end which required maintenance. Scheduled maintenance is recommended to maintain the asset to its current condition.

| Asset ID                        | Approximate<br>Chainage (m) | Asset Type | Condition<br>Rating | Consequence<br>Rating | OCI |
|---------------------------------|-----------------------------|------------|---------------------|-----------------------|-----|
| SLEFr05 Merv<br>Cowan Park. B06 | 370-500                     | Wall       | 3                   | 3                     | 13  |



Figure 3.5 Limestone Blockwall with Jetty Abutments

The asset is a vertical limestone blockwall with intermittent panel and post toe protection and some scattered rock rip rap. The wall features multiple jetty abutments and a public concrete path at the rear of crest. The condition of the wall was generally fair, with signs of recent repointing works, however, the was some grout loss in the lower courses. Scheduled maintenance is recommended to maintain the asset to its current condition.

| Asset ID                        | Approximate<br>Chainage (m) | Asset Type | Condition<br>Rating | Consequence<br>Rating | OCI |
|---------------------------------|-----------------------------|------------|---------------------|-----------------------|-----|
| SLEFr05 Merv<br>Cowan Park. B04 | 500-