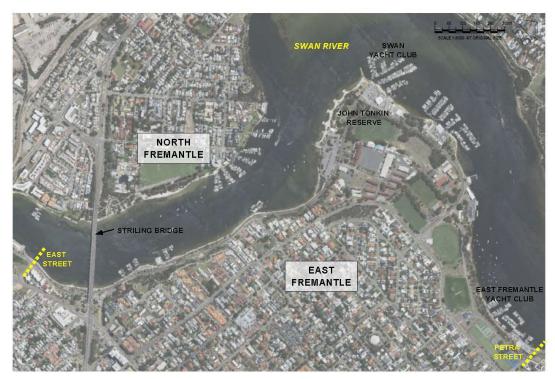

ntle (Town) has engaged specialist coastal and port engineers, M P Rogers & Associates Pty Ltd (MRA) to prepare a 10-year riverwall maintenance priority plan. The Town manages approximately 3.5 km of foreshore which is comprised of mixed built, natural and private foreshore assets. The riverwalls and other built foreshore assets managed by the Town are the focus of this maintenance priority plan. It should be noted that while most of the Town's foreshore built assets can be classified as vertical block walls, some other built assets such as mortared rock revetments and groynes also exist and have been included the development of this riverwall maintenance priority plan. The foreshore managed by the Town extends from East Street in the west to Petra Street in the east as shown Figure 1.1.



Figure 1.1 East Fremantle Foreshore Extent

# 2. Site Background

#### 2.1 Previous Studies

The Town's foreshore has been the subject of many previous studies. Notably, MRA's work with Ecoscape in 2015 in developing a Foreshore Master Plan (Ecoscape, 2015). An earlier Foreshore Landscape Plan prepared by Ecoscape in 1993 was also an important document in the management of the Town's foreshore. These master plan documents provide a holistic view of the Town's previous foreshore management strategies and discuss the background and context of the site

As part of the 2015 Foreshore Master Plan, MRA completed a Foreshore Condition Inspection which included a 10 year maintenance priority plan (MRA, 2014). It is not entirely clear exactly how many of, or to what extent these recommendations w