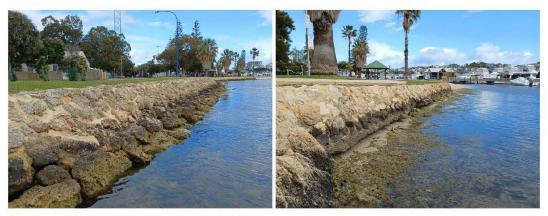

ng from under the wall and path. This could indicate a potential drainage/pipe outflow issue. There are evidence of voids under the path with cracks and signs of movement present. The condition has significantly deteriorated since previous inspections. Remediation of the wall is required for public safety.

# SLEFr02 Wayman Reserve – Jerrat Drive. B02

| Asset ID                                         | Approximate<br>Chainage (m) | Asset Type | Condition<br>Rating | Consequence<br>Rating | ocı |
|--------------------------------------------------|-----------------------------|------------|---------------------|-----------------------|-----|
| SLEFr02 Wayman<br>Reserve – Jerrat<br>Drive. B02 | 2425-2550                   | Revetment  | 3                   | 2                     | 12  |



Figure 3.22 Pitched Limestone Revetment

The asset is a pitched limestone revetment protecting a grassy foreshore reserve and public path in places. The wall is generally in fair condition, with some loss of mortar observed through the lower sections. The toe is undercut throughout the western extent and requires maintenance.

| SLEFr02 Wayman | Reserve - J | Jerrat Drive. E | 301 |
|----------------|-------------|-----------------|-----|
|----------------|-------------|-----------------|-----|

| Asset ID                                         | Approximate<br>Chainage (m) | Asset Type | Condition<br>Rating | Consequence<br>Rating | OCI |
|--------------------------------------------------|-----------------------------|------------|---------------------|-----------------------|-----|
|