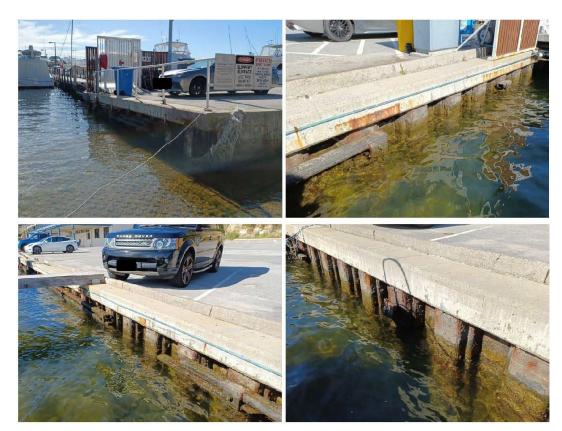

is a limestone blockwall in reasonable condition. The faces are weathered and most of the mortar is no longer evident. Repointing and refacing in the short term will prolong the lifetime of this structure considerably. The wall supports a dinghy rack and retains the road immediately behind the wall which services the carpark. Short-term maintenance will provide value in prolonging service life and reducing the risk of damage to the road.

East Fremantle Yacht Club - 05

| Asset ID | Approximate<br>Chainage (m) | Asset Type | Condition<br>Rating | Consequence<br>Rating | OCI |
|----------|-----------------------------|------------|---------------------|-----------------------|-----|
| EFYC 05  | 3300-3340                   | Wall       | 4                   | 4                     | 20  |



Figure 3.33 Sheet Pile Wall with Concrete Pile Cap

The asset features a heavily corroded steel sheet pile wall with a concrete pile cap, immediately backed by bituminous carpark. The steel RHS walers are heavily corroded and entirely missing in places. The concrete capping beam supports multiple finger jetties. Bituminous repairs to the carpark at the rear or the wall are indicative of material loss through the wall. The carpark allows vehicles to park almost directly above the sheet pile wall which likely has a reduced structural capacity. Assets which are fronted by deep water and allow vehicular access to the rear of the crest are considered to have a particularly high consequence of failure. This section of wall should be planned for upgrade in the near future along with a monitorin