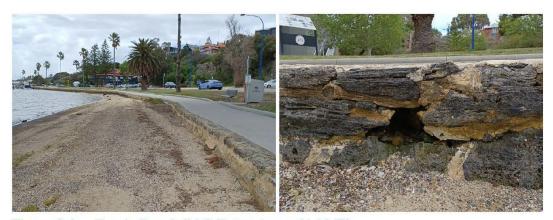

air condition, with the face and crest showing signs of recent regrouting. The limestone block steps are in poor condition and require rebuild. The concrete path on crest appears to be relatively new and is in good condition. Scheduled maintenance is recommended to maintain the asset to its current condition.

## SLEFr06 Stirling Bridge J Dolan Park. B01

| Asset ID                                        | Approximate<br>Chainage (m) | Asset Type | Condition<br>Rating | Consequence<br>Rating | ocı |
|-------------------------------------------------|-----------------------------|------------|---------------------|-----------------------|-----|
| SLEFr06 Stirling<br>Bridge J Dolan Park.<br>B01 | 240-370                     | Wall       | 3                   | 3                     | 13  |



Figure 3.4 Sandy Beach (L) & Downstream Void (R)

The asset is a low vertical limestone block wall backed with a concrete pedestrian path which serves as a capping. The concrete path is generally in good condition and the wall exhibits signs of recent repointing works. A sandy beach is protecting the lower portion of the wall, with panel and post toe protection visible in parts. Some of the panels were displaced or damaged. One notable void was present at the downstream end which required maintenance. Scheduled maintenance is recommended to maintain the asset to its current condition.

| Asset ID                        | Approximate<br>Chainage (m) | Asset Type | Condition<br>Rating | Consequence<br>Rating | OCI |
|---------------------------------|-----------------------------|---------