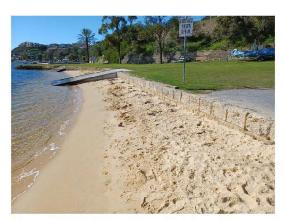

f concrete panels and driven H-section steel columns similar to EFYC 03 albeit in a slightly better condition. The steel piles are beginning to show signs of corrosion with blistering of the paint, however do not appear to yet be of structural significance. The above water portion of the concrete panels generally appeared to be in good condition. Maintenance could include repairs to the protective paint coating on the steel section.

#### East Fremantle Yacht Club - 07

| Asset ID | Approximate<br>Chainage (m) | Asset Type | Condition<br>Rating | Consequence<br>Rating | OCI |
|----------|-----------------------------|------------|---------------------|-----------------------|-----|
| EFYC 07  | 3400-3420                   | Wall       | 2                   | 2                     | 7   |



Figure 3.35 Limestone Blockwall

The asset is a low-lying limestone blockwall, and was generally in good condition. A sandy beach was present which was covering the lower courses of wall at the time of the inspection. Maintenance requirements include ongoing monitoring and future repointing.

## 4. Maintenance Regime

MRA has developed a maintenance priority regime for the Town's marine assets based on the most recent condition assessments. The maintenance regime recommended by MRA (2015) has been reviewed and considered in this 10 year priority plan.

The Town has advised MRA that an annual allocation of at least \$150,000 per year for construction works should be considered for budgetary purposes. It is noted that \$150,000 may only be enough to complete minor maintenance items each ye