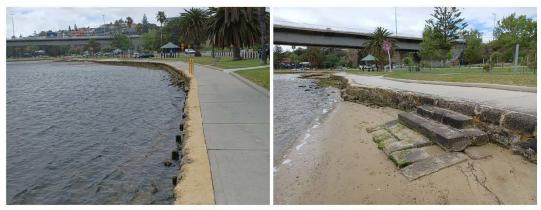

by a concrete pedestrian path which serves as a capping. Some mortar decay around the toe is evident, causing voids and loose rock. The path is cracked in places, possibly due to a loss of fines through voids. Repointing and void repair maintenance works are recommended to prevent further damage to the path.

## SLEFr06 Stirling Bridge J Dolan Park. B02

| Asset ID                                        | Approximate<br>Chainage (m) | Asset Type | Condition<br>Rating | Consequence<br>Rating | OCI |
|-------------------------------------------------|-----------------------------|------------|---------------------|-----------------------|-----|
| SLEFr06 Stirling<br>Bridge J Dolan Park.<br>B02 | 80-240                      | Wall       | 3                   | 3                     | 13  |



Figure 3.3 Limestone Block Wall (L) & Access Stairs (R)

The asset is a low vertical limestone block wall backed with a concrete pedestrian path which serves as capping. Panel/post toe protection is present at the upstream and downstream extents. The wall is generally in fair condition, with the face and crest showing signs of recent regrouting. The limestone block steps are in poor condition and require rebuild. The concrete path on crest appears to be relatively new and is in good condition. Scheduled maintenance is recommended to maintain the asset to its current condition.

## SLEFr06 Stirling Bridge J Dolan Park. B01

| Asset ID                                        | Approximate<br>Chainage (m) | Asset Type | Condition<br>Rating | Consequence<br>Rating | ocı |
|-------------------