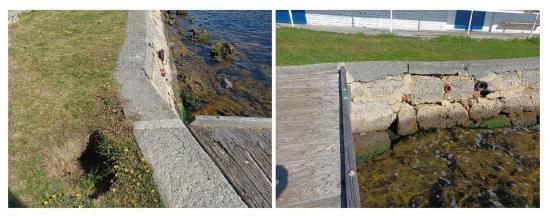

s. The wall is generally in fair condition, with some loss of mortar observed through the lower sections. The toe is undercut throughout the western extent and requires maintenance.

| SLEFr02 Wayman | Reserve - J | Jerrat Drive. E | 301 |
|----------------|-------------|-----------------|-----|
|----------------|-------------|-----------------|-----|

| Asset ID                                         | Approximate<br>Chainage (m) | Asset Type | Condition<br>Rating | Consequence<br>Rating | OCI |
|--------------------------------------------------|-----------------------------|------------|---------------------|-----------------------|-----|
| SLEFr02 Wayman<br>Reserve – Jerrat<br>Drive. B01 | 2820-2895                   | Wall       | 4                   | 3                     | 19  |



Figure 3.23 Deteriorated Limestone Block Wall

The foreshore features a deteriorated limestone block wall fronting Camp Waller Sea Scouts Hall. The blocks are weathered and exhibit a total loss of mortar through the lower courses. There is evidence of material loss through the wall leading to voids opening up behind wall crest. The voids behind wall are a safety hazard with uneven surfaces and potential for unstable ground to give way. Although outside the scope of this assessment, the jetty was also noted to be in poor condition and requires further investigation and monitoring.



Figure 3.24 Deteriorated Crib Wall

The foreshore upstream of the building features a deteriorated crib wall which supports the concrete path behind. Many cracked and dislodged units were observed. It is reco