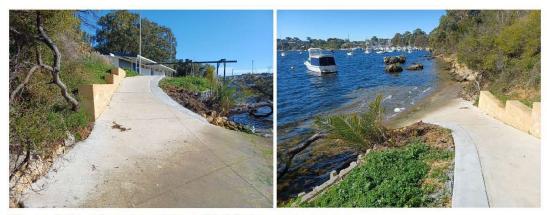

block wall fronting Camp Waller Sea Scouts Hall. The blocks are weathered and exhibit a total loss of mortar through the lower courses. There is evidence of material loss through the wall leading to voids opening up behind wall crest. The voids behind wall are a safety hazard with uneven surfaces and potential for unstable ground to give way. Although outside the scope of this assessment, the jetty was also noted to be in poor condition and requires further investigation and monitoring.



Figure 3.24 Deteriorated Crib Wall

The foreshore upstream of the building features a deteriorated crib wall which supports the concrete path behind. Many cracked and dislodged units were observed. It is recommended that the entire foreshore at this site is investigated for future significant upgrade.



Figure 3.25 Limestone Block Wall & Concrete Apron

The asset consists of a recently constructed limestone retaining wall and a recently repaired concrete apron and path. The condition of the asset is as new. The concrete path is supported by deteriorated crib wall (aforementioned) which requires rebuild.

## SLEFr02 Wayman Reserve - Jerrat Drive. B03

| Asset ID                                         | Approximate<br>Chainage (m) | Asset Type | Condition<br>Rating | Consequence<br>Rating | ocı |
|--------------------------------------------------|-----------------------------|------------|---------------------|-----------------------|-----|
| SLEFr02 Wayman<br>Reserve – Jerrat<br>Drive. B03 | 2970                        | Abutment   | 3                   | 2                     | 12  |