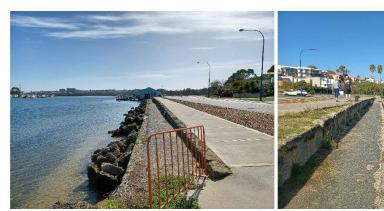

ockwall (L) & Voids Beneath Path (R)

The limestone blockwall exhibited signs of recent repointing maintenance. The lower courses of the wall display loss of mortar, and there was evidence of voids behind the wall / below the path. Recent maintenance efforts have helped slow the deterioration, however further works will be required with attention to the lower courses and filling voids behind the wall.

| Asset ID                        | Approximate<br>Chainage (m) | Asset Type | Condition<br>Rating | Consequence<br>Rating | OCI |
|---------------------------------|-----------------------------|------------|---------------------|-----------------------|-----|
| SLEFr05 Merv<br>Cowan Park. B02 | 940-1050                    | Wall       | 4                   | 3                     | 19  |



Figure 3.9a Limestone Armour in Front of Vertical Wall



Figure 3.9b Tie In (L) & Sheet Pile Wall (R)

The asset is a terraced blockwall with a bituminous pavement present on the lower-level landing (now closed off to pedestrians). A concrete path is present behind the top wall, and is in fair condition. Rock armour is present fronting the wall and provides some protection from wave energy. However, the wall is deteriorated with loss of fines and voids opening up behind the crest, resulting in a poor visual aesthetic. Recommended remediation options for this stretch could include adaption measures such as removal of the bitumen, blockwall maintenance and vegetation of the lower level.

A short section of heavily corroded sheet pile wall connects the block wall to the Department of Trans