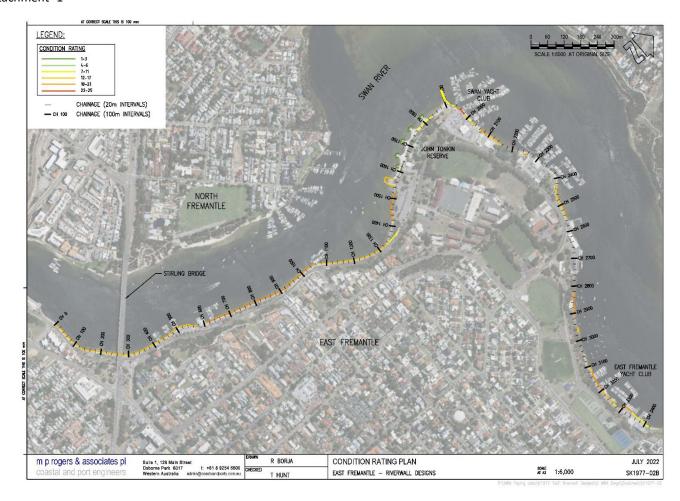

Fremantle Foreshore Structures Condition Inspection, R623 Rev 0. Prepared for Ecoscape.
- M P Rogers & Associates Pty Ltd (MRA), 2018. Foreshore Access Way Specifications for Design, R1053 Rev 1. Prepared for Town of East Fremantle.
- M P Rogers & Associates Pty Ltd (MRA), 2021. Riverwalls near Swan Yacht Club Condition Assessment, R1497 Rev 0. Prepared for Cockburn Cement Ltd.
- M P Rogers & Associates Pty Ltd (MRA), 2021. Riverwalls Condition Assessment: 2021 Update, R1530 Rev 0. Prepared for Town of East Fremantle.
- M P Rogers & Associates Pty Ltd (MRA), 2022. Swan River Built Assets Inspection 2021. R1623 Rev 1. Prepared for Department of Biodiversity, Conservation and Attractions.

# 7. Appendices

Appendix A Condition Rating Plan Appendix A Condition Rating Plan

## Attachment -1



www.coastsandports.com.au

#### Operations Review 2021-22 - Update Jan-22

High Priority Medium Priority Low Priority Jan-22

| Status    | 66 | %   |  |  |
|-----------|----|-----|--|--|
| Ongoing   | 40 | 61% |  |  |
| Completed | 15 | 23% |  |  |
| No Action | 11 | 17% |  |  |

| Focus Area                        | No | Priority | Recommendations