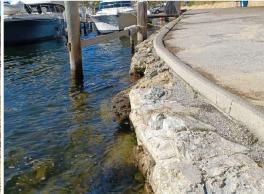

ld accelerate the undermining of the stairs above the base. It is recommended as a minimum to backfill under the eroded section of stairs, provide scour protection to the sides and add an additional lower step.

Alternatively, the lower stair abutment could be adapted to incorporate a FRP/steel viewing area or an accessway similar to that investigated by MRA (2018). Minimal changes were evident from the previous inspections in 2015.

## East Fremantle Yacht Club - 01

| Asset ID | Approximate<br>Chainage (m) | Asset Type | Condition<br>Rating | Consequence<br>Rating | OCI |
|----------|-----------------------------|------------|---------------------|-----------------------|-----|
| EFYC 01  | 3100-3120                   | Wall       | 3                   | 3                     | 13  |





Figure 3.27 Grout Filled Bags

The asset is a low-lying wall comprised of a concrete footing and weathered grout bags. The wall protects the downstream end of the East Fremantle Yacht Club (EFYC) carpark and is utilised by members only.

#### East Fremantle Yacht Club - 02

| Asset ID | Approximate<br>Chainage (m) | Asset Type | Condition<br>Rating | Consequence<br>Rating | OCI |
|----------|-----------------------------|------------|---------------------|-----------------------|-----|
| EFYC 02  | 3120-3200                   | Wall       | 4                   | 4                     | 20  |





Figure 3.28 Limestone Blockwall





Figure 3.29 Carpark Pot Holes & Repairs

The asset is a low-lying wall comprised of cut natural limestone blocks. The blocks are heavily weathered and some a