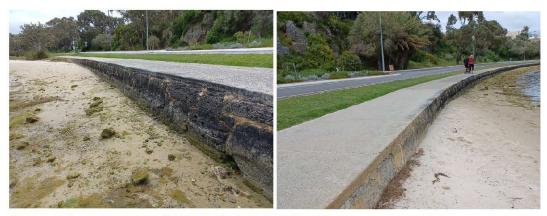

enance. The lower courses require further repointing.

A short section of path is rotated and settled, which appears to be due to uncontrolled surface runoff from the road increasing the loss of fines under/through the wall. Minor maintenance works are required to the wall and path, along with addressing the underlying surface drainage issue.

| Asset ID                                            | Approximate<br>Chainage (m) | Asset Type | Condition<br>Rating | Consequence<br>Rating | OCI |
|-----------------------------------------------------|-----------------------------|------------|---------------------|-----------------------|-----|
| SLEFr04 John<br>Tonkin Park &<br>Preston Point. B11 | 1330-1380                   | Wall       | 2                   | 2                     | 7   |



Figure 3.11 Limestone Block Wall & Sandy Beach

The asset is in moderate condition, showing signs of minor deterioration. A sandy beach in front of the wall is protecting the lower courses. Scheduled repointing maintenance is recommended to maintain the asset to its current condition.

| Asset ID                                            | Approximate<br>Chainage (m) | Asset Type | Condition<br>Rating | Consequence<br>Rating | OCI |
|-----------------------------------------------------|-----------------------------|------------|---------------------|-----------------------|-----|
| SLEFr04 John<br>Tonkin Park &<br>Preston Point. B10 | 1420-1520                   | Revetment  | 4                   | 3                     | 19  |



Figure 3.12 Grouted Revetment (L) & Voids Under Path (R