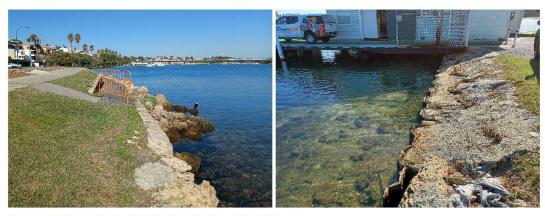

all exhibited signs of recent repointing maintenance. The lower courses of the wall display loss of mortar, and there was evidence of voids behind the wall / below the path. Recent maintenance efforts have helped slow the deterioration, however further works will be required with attention to the lower courses and filling voids behind the wall.

| Asset ID                        | Approximate<br>Chainage (m) | Asset Type | Condition<br>Rating | Consequence<br>Rating | OCI |
|---------------------------------|-----------------------------|------------|---------------------|-----------------------|-----|
| SLEFr05 Merv<br>Cowan Park. B02 | 940-1050                    | Wall       | 4                   | 3                     | 19  |



Figure 3.9a Limestone Armour in Front of Vertical Wall



Figure 3.9b Tie In (L) & Sheet Pile Wall (R)

The asset is a terraced blockwall with a bituminous pavement present on the lower-level landing (now closed off to pedestrians). A concrete path is present behind the top wall, and is in fair condition. Rock armour is present fronting the wall and provides some protection from wave energy. However, the wall is deteriorated with loss of fines and voids opening up behind the crest, resulting in a poor visual aesthetic. Recommended remediation options for this stretch could include adaption measures such as removal of the bitumen, blockwall maintenance and vegetation of the lower level.

A short section of heavily corroded sheet pile wall connects the block wall to the Department of Transport Boatshed Facility. It appears that geotextile and con