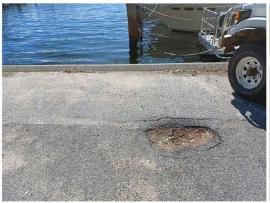

------------------|-----------------------|-----|
| EFYC 01  | 3100-3120                   | Wall       | 3                   | 3                     | 13  |





Figure 3.27 Grout Filled Bags

The asset is a low-lying wall comprised of a concrete footing and weathered grout bags. The wall protects the downstream end of the East Fremantle Yacht Club (EFYC) carpark and is utilised by members only.

#### East Fremantle Yacht Club - 02

| Asset ID | Approximate<br>Chainage (m) | Asset Type | Condition<br>Rating | Consequence<br>Rating | OCI |
|----------|-----------------------------|------------|---------------------|-----------------------|-----|
| EFYC 02  | 3120-3200                   | Wall       | 4                   | 4                     | 20  |





Figure 3.28 Limestone Blockwall





Figure 3.29 Carpark Pot Holes & Repairs

The asset is a low-lying wall comprised of cut natural limestone blocks. The blocks are heavily weathered and some are displaced below the water line, with a total loss of mortar throughout. The below water sections could not be properly assessed however appeared to be deteriorated and undermined. The wall supports a section of carpark used by EFYC members only.

Pot holes and evidence of several bituminous repairs were present in the car park behind the wall, which are indicative of voids behind the wall. This can be caused by loss of fines through the joints or holes in the wall. Cars were observed to be parked immediately behind the wall, which may have a reduced structural capacity and significant voids throughout. It is strongly recommended