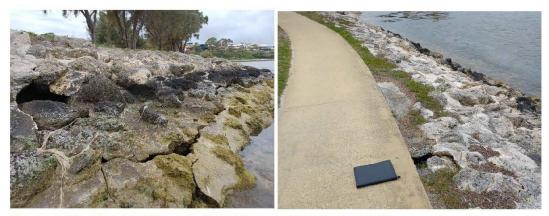

| 2                   | 2                     | 7   |



Figure 3.11 Limestone Block Wall & Sandy Beach

The asset is in moderate condition, showing signs of minor deterioration. A sandy beach in front of the wall is protecting the lower courses. Scheduled repointing maintenance is recommended to maintain the asset to its current condition.

| Asset ID                                            | Approximate<br>Chainage (m) | Asset Type | Condition<br>Rating | Consequence<br>Rating | OCI |
|-----------------------------------------------------|-----------------------------|------------|---------------------|-----------------------|-----|
| SLEFr04 John<br>Tonkin Park &<br>Preston Point. B10 | 1420-1520                   | Revetment  | 4                   | 3                     | 19  |



Figure 3.12 Grouted Revetment (L) & Voids Under Path (R)

The asset is a pitched (mortared) limestone rock revetment in poor condition. The grout has cracked as a result of toe undermining, allowing the lower rocks to settle. Extensive voids were present throughout revetment structure. The path exhibits cracks which is indicative of voids underneath.

It is unclear how far the voids extend under the path and potentially the car park and this are therefore provides some risk. This section is considered to be a high priority item for a recommended rebuild.

| Asset ID                                           | Approximate<br>Chainage (m) | Asset Type | Condition<br>Rating | Consequence<br>Rating | OCI |
|----------------------------------------------------|-----------------------------|--