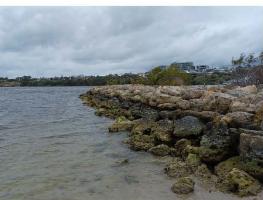

----------------|-----|
| SLEFr04 John<br>Tonkin Park &<br>Preston Point. B02 | 1760-1840                   | Gabion     | 2                   | 2                     | 7   |



Figure 3.15 Buried Gabion/Reno Mattresses

The asset is a mostly buried gabion basket/reno mattress, with visible portions in moderate condition. No works required.

| Asset ID                                            | Approximate<br>Chainage (m) | Asset Type | Condition<br>Rating | Consequence<br>Rating | OCI |
|-----------------------------------------------------|-----------------------------|------------|---------------------|-----------------------|-----|
| SLEFr04 John<br>Tonkin Park &<br>Preston Point. B01 | 1900-1940                   | Groyne     | 2                   | 2                     | 7   |





Figure 3.16 Preston Point Groyne

The asset is a low limestone rock groyne and was observed to be in moderate condition. Minor repacking of loose rock is required. However, this is not considered to be a high priority maintenance item.

| Asset ID                                     | Approximate<br>Chainage (m) | Asset Type | Condition<br>Rating | Consequence<br>Rating | OCI    |
|----------------------------------------------|-----------------------------|------------|---------------------|-----------------------|--------|
| SLEFr03 Norm<br>McKenzie<br>Reserve. B10-B06 | 1940-2040                   | Wall       | Varies              | Varies                | Varies |

The condition of the structures within the Swan Yacht Club was documented in an inspection previously completed by MRA