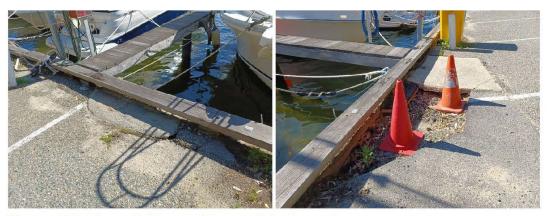

oints or holes in the wall. Cars were observed to be parked immediately behind the wall, which may have a reduced structural capacity and significant voids throughout. It is strongly recommended that urgent maintenance and underwater investigations are completed to determine the condition of the footing/base of the wall and confirm the suitability of continuing to use this area by vehicles.

East Fremantle Yacht Club - 03

| Asset ID | Approximate<br>Chainage (m) | Asset Type | Condition<br>Rating | Consequence<br>Rating | OCI |
|----------|-----------------------------|------------|---------------------|-----------------------|-----|
| EFYC 03  | 3200-3260                   | Wall       | 3                   | 4                     | 14  |



Figure 3.30 Concrete Panel & Steel Pile Wall



Figure 3.31 Carpark Bitumen Repairs & Settlement

The wall is generally in reasonable condition, and is comprised of concrete panels and driven Hsection steel bearers. The steel piles are beginning to show signs of corrosion, however not yet of structural significance. Maintenance could include repair to the protective paint coating on the steel section. The above water portion of the concrete panels generally appeared to be in reasonable condition.

The water through this section is quite deep and therefore the base of the wall was not able to be assessed during the inspection. However, based on the condition of the carpark with multiple potholes and repairs, it is possible that some material is being lost through the wall. Underwater inspections will be required to further investigate