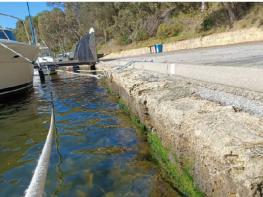

------------------|------------|---------------------|-----------------------|-----|
| EFYC 01  | 3100-3120                   | Wall       | 3                   | 3                     | 13  |





Figure 3.27 Grout Filled Bags

The asset is a low-lying wall comprised of a concrete footing and weathered grout bags. The wall protects the downstream end of the East Fremantle Yacht Club (EFYC) carpark and is utilised by members only.

#### East Fremantle Yacht Club - 02

| Asset ID | Approximate<br>Chainage (m) | Asset Type | Condition<br>Rating | Consequence<br>Rating | OCI |
|----------|-----------------------------|------------|---------------------|-----------------------|-----|
| EFYC 02  | 3120-3200                   | Wall       | 4                   | 4                     | 20  |





Figure 3.28 Limestone Blockwall





Figure 3.29 Carpark Pot Holes & Repairs

The asset is a low-lying wall comprised of cut natural limestone blocks. The blocks are heavily weathered and some are displaced below the water line, with a total loss of mortar throughout. The below water sections could not be properly assessed however appeared to be deteriorated and undermined. The wall supports a section of carpark used by EFYC members only.

Pot holes and evidence of several bituminous repairs were present in the car park behind the wall, which are indicative of voids behind the wall. This can be caused by loss of fines through the joints or holes in the wall. Cars were observed to be parked immediately behind the wall, which may have a reduced structural capacity and significant voids thr