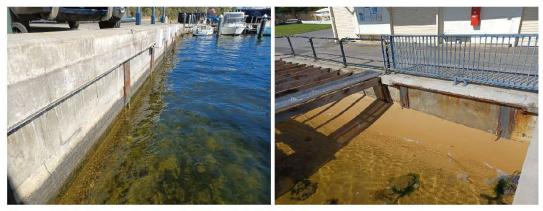

The carpark allows vehicles to park almost directly above the sheet pile wall which likely has a reduced structural capacity. Assets which are fronted by deep water and allow vehicular access to the rear of the crest are considered to have a particularly high consequence of failure. This section of wall should be planned for upgrade in the near future along with a monitoring plan and additional underwater inspections in the interim.

#### East Fremantle Yacht Club - 06

| Asset ID | Approximate<br>Chainage (m) | Asset Type | Condition<br>Rating | Consequence<br>Rating | OCI |
|----------|-----------------------------|------------|---------------------|-----------------------|-----|
| EFYC 06  | 3340-3400                   | Wall       | 2                   | 4                     | 9   |



Figure 3.34 Concrete Panel & Steel H-Pile Wall

The wall asset is generally in good condition, and is comprised of concrete panels and driven H-section steel columns similar to EFYC 03 albeit in a slightly better condition. The steel piles are beginning to show signs of corrosion with blistering of the paint, however do not appear to yet be of structural significance. The above water portion of the concrete panels generally appeared to be in good condition. Maintenance could include repairs to the protective paint coating on the steel section.

#### East Fremantle Yacht Club - 07

| Asset ID | Approximate<br>Chainage (m) | Asset Type | Condition<br>Rating | Consequence<br>Rating | OCI |
|----------|-----------------------------|------------|---------------------|-----------------------|-