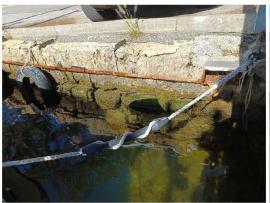

--------------------|------------|---------------------|-----------------------|-----|
| EFYC 01  | 3100-3120                   | Wall       | 3                   | 3                     | 13  |





Figure 3.27 Grout Filled Bags

The asset is a low-lying wall comprised of a concrete footing and weathered grout bags. The wall protects the downstream end of the East Fremantle Yacht Club (EFYC) carpark and is utilised by members only.

#### East Fremantle Yacht Club - 02

| Asset ID | Approximate<br>Chainage (m) | Asset Type | Condition<br>Rating | Consequence<br>Rating | OCI |
|----------|-----------------------------|------------|---------------------|-----------------------|-----|
| EFYC 02  | 3120-3200                   | Wall       | 4                   | 4                     | 20  |





Figure 3.28 Limestone Blockwall





Figure 3.29 Carpark Pot Holes & Repairs

The asset is a low-lying wall comprised of cut natural limestone blocks. The blocks are heavily weathered and some are displaced below the water line, with a total loss of mortar throughout. The below water sections could not be properly assessed however appeared to be deteriorated and undermined. The wall supports a section of carpark used by EFYC members only.

Pot holes and evidence of several bituminous repairs were present in the car park behind the wall, which are indicative of voids behind the wall. This can be caused by loss of fines through the joints or holes in the wall. Cars were observed to be parked immediately behind the wall, which may have a reduced structural capacity and significant voids t