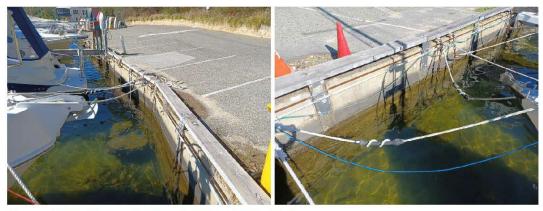

his can be caused by loss of fines through the joints or holes in the wall. Cars were observed to be parked immediately behind the wall, which may have a reduced structural capacity and significant voids throughout. It is strongly recommended that urgent maintenance and underwater investigations are completed to determine the condition of the footing/base of the wall and confirm the suitability of continuing to use this area by vehicles.

East Fremantle Yacht Club - 03

| Asset ID | Approximate<br>Chainage (m) | Asset Type | Condition<br>Rating | Consequence<br>Rating | OCI |
|----------|-----------------------------|------------|---------------------|-----------------------|-----|
| EFYC 03  | 3200-3260                   | Wall       | 3                   | 4                     | 14  |



Figure 3.30 Concrete Panel & Steel Pile Wall



Figure 3.31 Carpark Bitumen Repairs & Settlement

The wall is generally in reasonable condition, and is comprised of concrete panels and driven Hsection steel bearers. The steel piles are beginning to show signs of corrosion, however not yet of structural significance. Maintenance could include repair to the protective paint coating on the steel section. The above water portion of the concrete panels generally appeared to be in reasonable condition.

The water through this section is quite deep and therefore the base of the wall was not able to be assessed during the inspection. However, based on the condition of the carpark with multiple potholes and repairs, it is possible that some material is being lost through the wall. Underwater insp