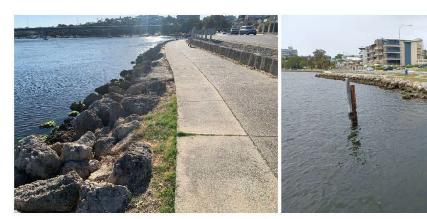

o the 2021 DBCA built asset inspection which consolidated or removed redundant assets and listed previously unidentified assets. Generally, only the number forming the last part of the asset identifier is all that has been changed. This is particularly notable for the Norm Mackenzie Reserve and John Tonkin Park & Preston Point asset identifiers.

## SLFr01 Fremantle Bridge. B01

| Asset ID                        | Approximate<br>Chainage (m)) | Asset Type        | Condition<br>Rating | Consequence<br>Rating | OCI |
|---------------------------------|------------------------------|-------------------|---------------------|-----------------------|-----|
| SLFre01 Fremantle<br>Bridge.B01 | 0-20                         | Rock<br>Revetment | 4                   | 3                     | 19  |



Path Behind Revetment (L) & Overtopping Damage (R)

This asset straddles the boundary of the City of Fremantle and the Town of East Fremantle. It appears that most of the asset is within the City of Fremantle's jurisdiction, however approximately 20 metres appear to lie within the Town's boundary. The asset is a limestone rock revetment in poor condition. It features undersize rock with steep sections, insufficient width and damage from uncontrolled surface runoff. There is evidence of voids and overtopping damage behind the crest.

# SLEFr06 Stirling Bridge J Dolan Park. B03

| Asset ID                                       | Approximate<br>Chainage (m) | Asset Type | Condition<br>Rating | Consequence<br>Rating | OCI |
|------------------------------------------------|------------------