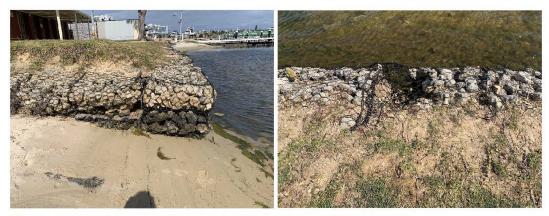

sset is a short (approx. 5-10m long) limestone block wall. The wall supports a high use public path and protects the foreshore immediately in front of a building. Some weathering of the face evident and wall is slightly rotated, but overall the asset is in reasonable condition. The wall should be upgraded with improved tie-ins to the neighbouring structures in the long term.

| Asset ID                                 | Approximate<br>Chainage (m) | Asset Type | Condition<br>Rating | Consequence<br>Rating | OCI |
|------------------------------------------|-----------------------------|------------|---------------------|-----------------------|-----|
| SLEFr03 Norm<br>McKenzie<br>Reserve. B04 | 2060-2090                   | Gabion     | 4                   | 2                     | 18  |



Figure 3.18 Limestone Gabions Rotated (L) & Lost Material (R)

The gabion baskets forming the wall appear to have rotated forward and are beginning to deteriorate. Holes in the baskets have allowed the loss of some of the limestone material. The wall supports high use path and protects a navy cadets building. The asset requires maintenance in the short term to maintain serviceability. Long term planning should include upgrading this entire stretch of foreshore.

| Asset ID                                 | Approximate<br>Chainage (m) | Asset Type | Condition<br>Rating | Consequence<br>Rating | OCI |
|------------------------------------------|-----------------------------|------------|---------------------|-----------------------|-----|
| SLEFr03 Norm<br>McKenzie<br>Reserve. B03 | 2090-2