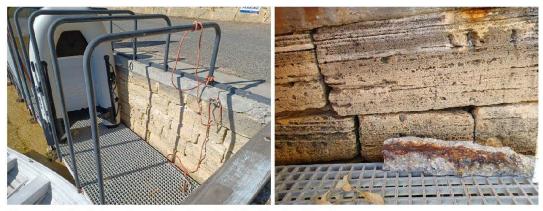

onable condition.

The water through this section is quite deep and therefore the base of the wall was not able to be assessed during the inspection. However, based on the condition of the carpark with multiple potholes and repairs, it is possible that some material is being lost through the wall. Underwater inspections will be required to further investigate the cause of any material loss (ie potential damaged or displaced panels).

#### East Fremantle Yacht Club - 04

| Asset ID | Approximate<br>Chainage (m) | Asset Type | Condition<br>Rating | Consequence<br>Rating | OCI |
|----------|-----------------------------|------------|---------------------|-----------------------|-----|
| EFYC 04  | 3260-3280                   | Wall       | 3                   | 4                     | 14  |



Figure 3.32 Limestone Blockwall with Dinghy Rack

The asset is a limestone blockwall in reasonable condition. The faces are weathered and most of the mortar is no longer evident. Repointing and refacing in the short term will prolong the lifetime of this structure considerably. The wall supports a dinghy rack and retains the road immediately behind the wall which services the carpark. Short-term maintenance will provide value in prolonging service life and reducing the risk of damage to the road.

East Fremantle Yacht Club - 05

| Asset ID | Approximate<br>Chainage (m) | Asset Type | Condition<br>Rating | Consequence<br>Rating | OCI |
|----------|-----------------------------|------------|---------------------|-----------------------|-----|
| EFYC 05  | 3300-3340                   | Wall