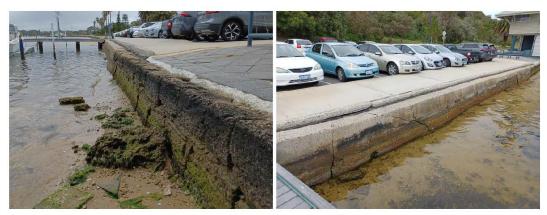

pitched (grouted) limestone revetment supporting a concrete path and protecting a high use carpark. The top sections were in good condition, with the overall structure in fair condition. Some loss of mortar and rock was evident at the toe. The asset requires toe protection to prevent further undermining. Lack of action could lead to further material loss and development of voids beneath path/carpark.

| Asset ID                        | Approximate<br>Chainage (m) | Asset Type | Condition<br>Rating | Consequence<br>Rating | OCI |
|---------------------------------|-----------------------------|------------|---------------------|-----------------------|-----|
| SLEFr05 Merv<br>Cowan Park. B04 | 600-630                     | Wall       | 4                   | 4                     | 20  |



Figure 3.7 Weathered Blockwall (L) & Cracking of Concrete Wall (R)

The section of walling on the northern side of the Dome is in poor condition. There is a short limestone blockwall extending from the Dome about 5-10 metres. The blockwall is heavily deteriorated with little mortar still visible, heavily weathered blocks and signs of settlement. There has been significant loss of material behind the wall, settlement, and movement of pavers.

Adjacent to the blockwall is a concrete panel wall which is also in poor condition. The concrete panels are heavily cracked and settled and are nearing end of service life. The wall through this section supports a public path and a carpark which services the dome and foreshore.

The section of wall from the Dome to the nearest jetty is considered a h