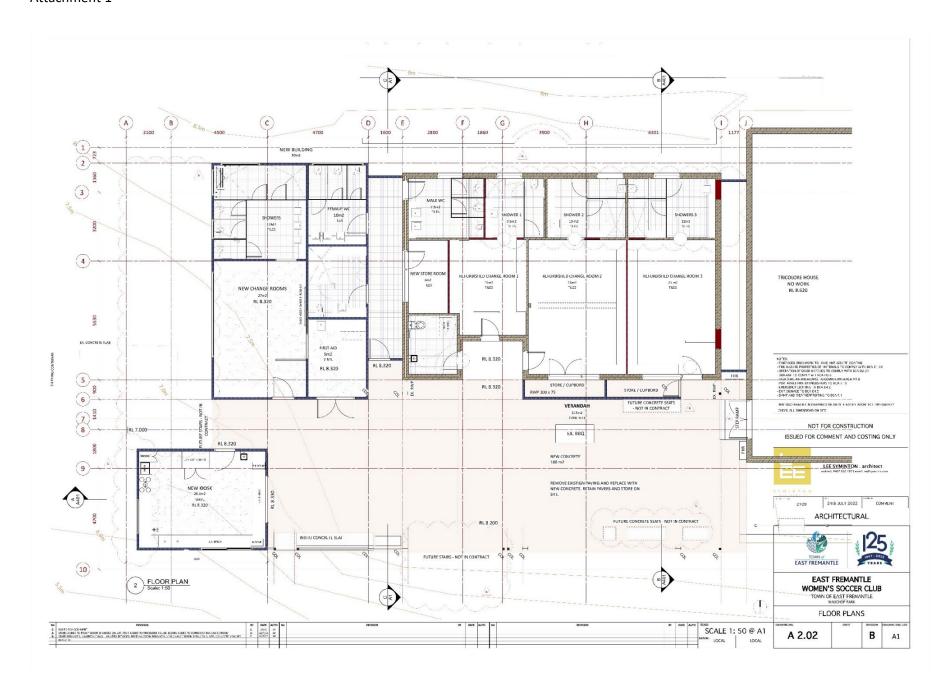

#### **Attachments**

1. Building Upgrades Womens Soccer Club Plans

Fremantle City Women's soccer club building upgrade is at 70% design completion, having gone through four rounds of designs and changes with the architect. The final QS estimates have come close to the proposed budget of \$920,000. The strategy moving forward is to seek endorsement from the Club regarding the design, having liaised with the club throughout the process, it needs to be ratified by the board. This will then be presented to Council in September 2022, with the plan to go to market to construction contractors in October 2022. This project is time critical as the women's world cup begins in July 2023, and this election commitment was part of the women's world cup coming to Australia, meaning the works need to be completed by June 2023.