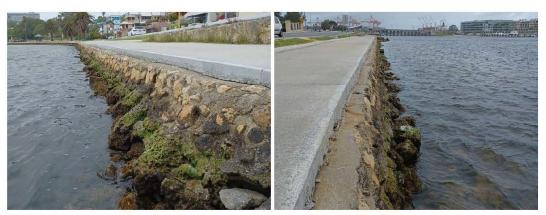

, however approximately 20 metres appear to lie within the Town's boundary. The asset is a limestone rock revetment in poor condition. It features undersize rock with steep sections, insufficient width and damage from uncontrolled surface runoff. There is evidence of voids and overtopping damage behind the crest.

# SLEFr06 Stirling Bridge J Dolan Park. B03

| Asset ID                                       | Approximate<br>Chainage (m) | Asset Type | Condition<br>Rating | Consequence<br>Rating | OCI |
|------------------------------------------------|-----------------------------|------------|---------------------|-----------------------|-----|
| SLEFr06 Stirling<br>Bridge J Dolan<br>Park.B03 | 20-80                       | Wall       | 3                   | 3                     | 13  |



Figure 3.2 J Dolan Park Wall Looking East (L) & Looking West (R)

The asset is a vertical wall made from mortared natural limestone rock backed by a concrete pedestrian path which serves as a capping. Some mortar decay around the toe is evident, causing voids and loose rock. The path is cracked in places, possibly due to a loss of fines through voids. Repointing and void repair maintenance works are recommended to prevent further damage to the path.

## SLEFr06 Stirling Bridge J Dolan Park. B02

| Asset ID                                        | Approximate<br>Chainage (m) | Asset Type | Condition<br>Rating | Consequence<br>Rating | OCI |
|-------------------------------------------------|-----------------------------|------------|---------------------|-----------------------|-----|
| S