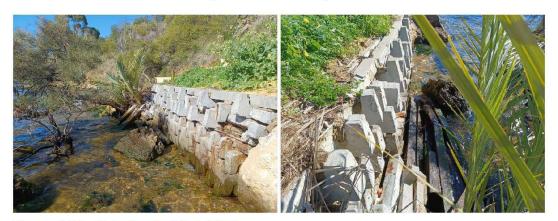

-------|---------------------|-----------------------|-----|
| SLEFr02 Wayman<br>Reserve – Jerrat<br>Drive. B01 | 2820-2895                   | Wall       | 4                   | 3                     | 19  |



Figure 3.23 Deteriorated Limestone Block Wall

The foreshore features a deteriorated limestone block wall fronting Camp Waller Sea Scouts Hall. The blocks are weathered and exhibit a total loss of mortar through the lower courses. There is evidence of material loss through the wall leading to voids opening up behind wall crest. The voids behind wall are a safety hazard with uneven surfaces and potential for unstable ground to give way. Although outside the scope of this assessment, the jetty was also noted to be in poor condition and requires further investigation and monitoring.



Figure 3.24 Deteriorated Crib Wall

The foreshore upstream of the building features a deteriorated crib wall which supports the concrete path behind. Many cracked and dislodged units were observed. It is recommended that the entire foreshore at this site is investigated for future significant upgrade.



Figure 3.25 Limestone Block Wall & Concrete Apron

The asset consists of a recently constructed limestone retaining wall and a recently repaired concrete apron and path. The condition of the asset is as new. The concrete path is supported by deteriorated crib wall (aforementioned) which requires rebuild.

## SLEFr02 Wayman Reserve - Jerrat Drive. B03

| Asset ID                                         | Approximate<br>Chainage (m) | Asset Type | Condition<br>Rating | Consequence<br>Ratin