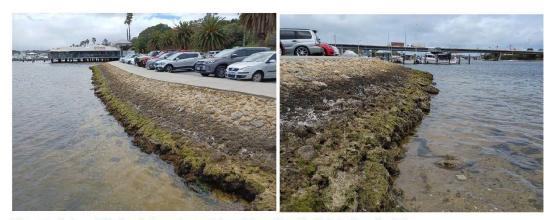

ckwall with intermittent panel and post toe protection and some scattered rock rip rap. The wall features multiple jetty abutments and a public concrete path at the rear of crest. The condition of the wall was generally fair, with signs of recent repointing works, however, the was some grout loss in the lower courses. Scheduled maintenance is recommended to maintain the asset to its current condition.

| Asset ID                        | Approximate<br>Chainage (m) | Asset Type | Condition<br>Rating | Consequence<br>Rating | OCI |
|---------------------------------|-----------------------------|------------|---------------------|-----------------------|-----|
| SLEFr05 Merv<br>Cowan Park. B04 | 500-580                     | Revetment  | 3                   | 3                     | 13  |



Figure 3.6 Pitched Revetment Looking North (L) & South (R)

The asset is a pitched (grouted) limestone revetment supporting a concrete path and protecting a high use carpark. The top sections were in good condition, with the overall structure in fair condition. Some loss of mortar and rock was evident at the toe. The asset requires toe protection to prevent further undermining. Lack of action could lead to further material loss and development of voids beneath path/carpark.

| Asset ID                        | Approximate<br>Chainage (m) | Asset Type | Condition<br>Rating | Consequence<br>Rating | OCI |
|---------------------------------|-----------------------------|------------|---------------------|-----------------------|-----|
| SLEFr05 Merv<br>Cowan Park. B04 | 600-630