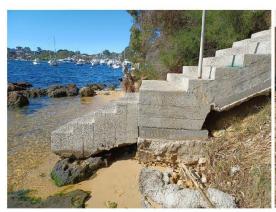

Figure 3.25 Limestone Block Wall & Concrete Apron

The asset consists of a recently constructed limestone retaining wall and a recently repaired concrete apron and path. The condition of the asset is as new. The concrete path is supported by deteriorated crib wall (aforementioned) which requires rebuild.

## SLEFr02 Wayman Reserve - Jerrat Drive. B03

| Asset ID                                         | Approximate<br>Chainage (m) | Asset Type | Condition<br>Rating | Consequence<br>Rating | ocı |
|--------------------------------------------------|-----------------------------|------------|---------------------|-----------------------|-----|
| SLEFr02 Wayman<br>Reserve – Jerrat<br>Drive. B03 | 2970                        | Abutment   | 3                   | 2                     | 12  |





Figure 3.26 Concrete Stair Abutment

The asset is the concrete stair abutment at the base of the accessway. It is noted that the assessment does not directly include the stairs further up the slope.

The lower section of the stairs have settled to one side and there is a large drop off from the last stair to the sand. Further erosion would accelerate the undermining of the stairs above the base. It is recommended as a minimum to backfill under the eroded section of stairs, provide scour protection to the sides and add an additional lower step.

Alternatively, the lower stair abutment could be adapted to incorporate a FRP/steel viewing area or an accessway similar to that investigated by MRA (2018). Minimal changes were evident from the previous inspections in 2015.

## East Fremantle Y