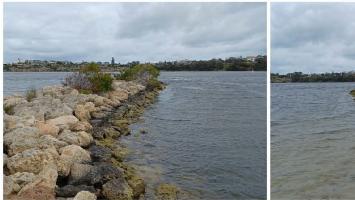

------------------|-----|
| SLEFr04 John<br>Tonkin Park &<br>Preston Point. B02 | 1760-1840                   | Gabion     | 2                   | 2                     | 7   |



Figure 3.15 Buried Gabion/Reno Mattresses

The asset is a mostly buried gabion basket/reno mattress, with visible portions in moderate condition. No works required.

| Asset ID                                            | Approximate<br>Chainage (m) | Asset Type | Condition<br>Rating | Consequence<br>Rating | OCI |
|-----------------------------------------------------|-----------------------------|------------|---------------------|-----------------------|-----|
| SLEFr04 John<br>Tonkin Park &<br>Preston Point. B01 | 1900-1940                   | Groyne     | 2                   | 2                     | 7   |





Figure 3.16 Preston Point Groyne

The asset is a low limestone rock groyne and was observed to be in moderate condition. Minor repacking of loose rock is required. However, this is not considered to be a high priority maintenance item.

| Asset ID                                     | Approximate<br>Chainage (m) | Asset Type | Condition<br>Rating | Consequence<br>Rating | OCI    |
|----------------------------------------------|-----------------------------|------------|---------------------|-----------------------|--------|
| SLEFr03 Norm<br>McKenzie<br>Reserve. B10-B06 | 1940-2040                   | Wall       | Varies              | Varies                | Varies |

The condition of the structures within the Swan Yacht Club was documented in an inspection previously completed by MR