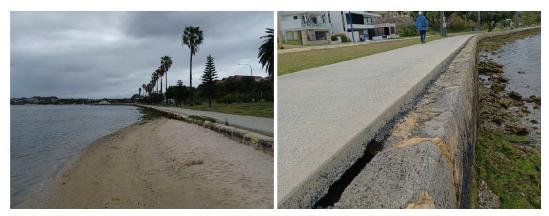

Adjacent to the blockwall is a concrete panel wall which is also in poor condition. The concrete panels are heavily cracked and settled and are nearing end of service life. The wall through this section supports a public path and a carpark which services the dome and foreshore.

The section of wall from the Dome to the nearest jetty is considered a high priority for replacement or significant upgrade.

| Asset ID                        | Approximate<br>Chainage (m) | Asset Type | Condition<br>Rating | Consequence<br>Rating | OCI |
|---------------------------------|-----------------------------|------------|---------------------|-----------------------|-----|
| SLEFr05 Merv<br>Cowan Park. B03 | 630-940                     | Wall       | 4                   | 3                     | 19  |



Figure 3.8 Low Limestone Blockwall (L) & Voids Beneath Path (R)

The limestone blockwall exhibited signs of recent repointing maintenance. The lower courses of the wall display loss of mortar, and there was evidence of voids behind the wall / below the path. Recent maintenance efforts have helped slow the deterioration, however further works will be required with attention to the lower courses and filling voids behind the wall.

| Asset ID                        | Approximate<br>Chainage (m) | Asset Type | Condition<br>Rating | Consequence<br>Rating | OCI |
|---------------------------------|-----------------------------|------------|---------------------|-----------------------|-----|
| SLEFr05 Merv<br>Cowan Park. B02 | 940-1050                    | Wall       | 4                   | 3