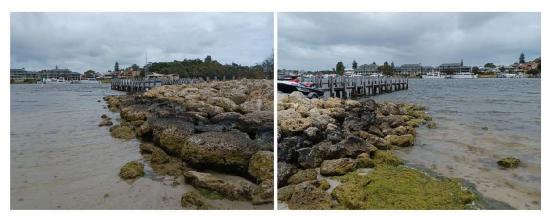

s to settle. Extensive voids were present throughout revetment structure. The path exhibits cracks which is indicative of voids underneath.

It is unclear how far the voids extend under the path and potentially the car park and this are therefore provides some risk. This section is considered to be a high priority item for a recommended rebuild.

| Asset ID                                           | Approximate<br>Chainage (m) | Asset Type | Condition<br>Rating | Consequence<br>Rating | OCI |
|----------------------------------------------------|-----------------------------|------------|---------------------|-----------------------|-----|
| SLEFr04 John<br>Tonkin Park &<br>Preston Point. B9 | 1540-1570                   | Revetment  | 3                   | 3                     | 13  |



Figure 3.13 Revetment Around Boat Ramp

The limestone rock revetment around the Leeuwin boat ramp was observed to be in fair condition. Minor maintenance involving repacking of armour and loose material is required.

| Asset ID                                            | Approximate<br>Chainage (m) | Asset Type | Condition<br>Rating | Consequence<br>Rating | OCI |
|-----------------------------------------------------|-----------------------------|------------|---------------------|-----------------------|-----|
| SLEFr04 John<br>Tonkin Park &<br>Preston Point. B08 | 1600-1620                   | Wall       | 1                   | 3                     | 3   |
| SLEFr04 John<br>Tonkin Park &<br>Preston Point. B07 | 1600-1620                   | Groyne     | 1                   | 2