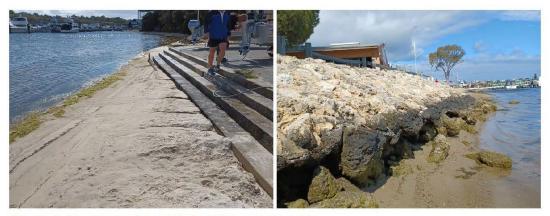

| 12  |



Figure 3.19 Limestone Gabions

The gabion baskets protect the beach area and kayak ramp. Some deformation and damage of the baskets was evident, and the baskets appeared to have been previously repaired. Asset requires additional maintenance in the short term to maintain serviceability. Long term planning should include upgrading this entire stretch of foreshore.

| Asset ID                                 | Approximate<br>Chainage (m) | Asset Type | Condition<br>Rating | Consequence<br>Rating | OCI |
|------------------------------------------|-----------------------------|------------|---------------------|-----------------------|-----|
| SLEFr03 Norm<br>McKenzie<br>Reserve. B02 | 2100-2155                   | Revetment  | 3                   | 3                     | 13  |



Figure 3.20 Steps (L) & Pitched Revetment (R)

The asset here includes a pitched limestone revetment, steps and a ramp that service the Fremantle Rowing Club. The steps appear to be in good condition, and are partially buried by the beach. The crest of the revetment also appears to be in good condition, however the toe is severely undercut. Overall, the pitched revetment is in average condition. The mortar here has cracked and limestone material has settled and/or been lost offshore.

The extent of the voids is unclear and there is a potential they extend to the car park, providing a high risk. Maintenance action to improve the toe protection is therefore required urgently.

| Asset ID                                 | Approximate<br>Chainage (m) | Asset Type | Condition<br>Rating | Cons