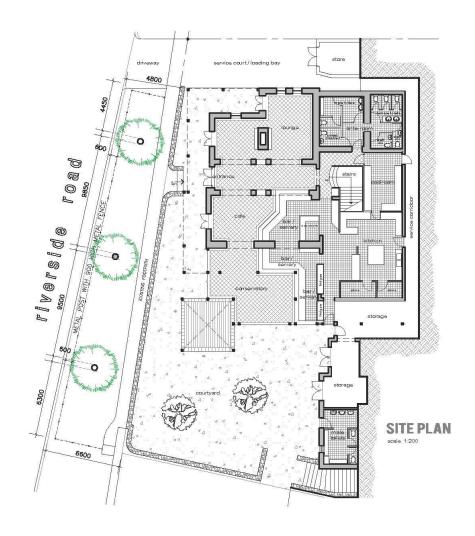

and Adaptation Plan (CHRMAP) by the Town of East Fremantle, that the Department of Planning Lands and Heritage be advised that, in providing advice for future approvals, the Town of East Fremantle will be guided by the final recommendations of the adopted CHRMAP.
- 20. An application for the renewal of the approval is to be submitted to the Department of Planning, Lands and Heritage for consideration by the WAPC prior to the expiry of the two year period.

(CARRIED UNANIMOUSLY)

# REPORT ATTACHMENTS

Attachments start on the next page.

# Attachment -1

# 15 Riverside Road – Location Plan



| DEPARTMENT OF PLA<br>AND HERT |         |  |  |
|-------------------------------|---------|--|--|
| DATE                          | FILE    |  |  |
| 08-Jun-2023                   | 24-95-6 |  |  |



















## 13.2 SWAN YACHT CLUB - MASTER PLAN AND PROPOSED WORKS

Report Reference Number OCR-2113

Prepared by James Bannerman, Planning Officer

Supervised by Christine Catchpole, Acting Executive Manager Regulatory Services

Meeting date Tuesday, 18 July 2023

**Voting requirements** Simple majority

Documents tabled Nil

### **Attachments**

1. Location plan

2. Proposed Master Plan and associated project plans of works submitted 29 May 2023

#### **PURPOSE**

The purpose of this report is for Council to consider the referral of information from the Department of Biodiversity, Conservation and Attractions (DBCA) in relation to the Master Plan and proposed works at the Swan Yacht Club, at Reserve 27376, Reserve 27377, Riverside Road, East Fremantle.

### **EXECUTIVE SUMMARY**