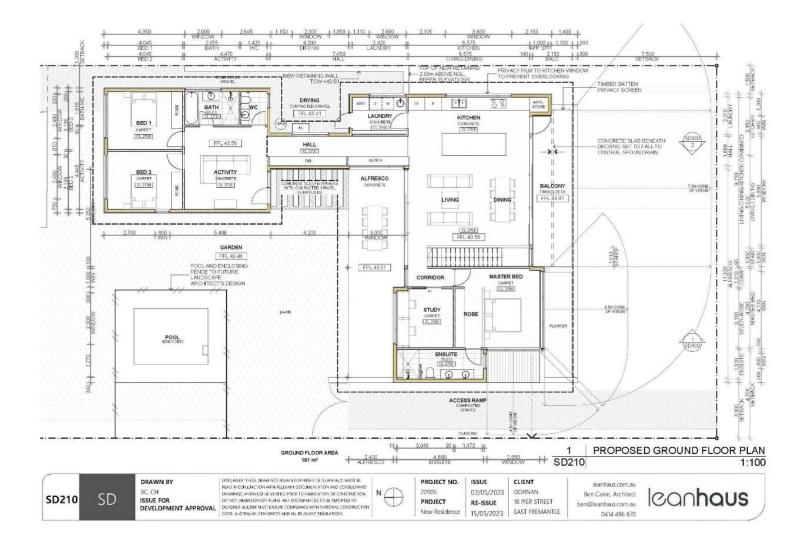

OUSLY)

Note: As 4 Committee members voted in favour of the Reporting Officer's recommendation, pursuant to Council's decision regarding delegated decision making made on 16 May 2023, this application is deemed determined, on behalf of Council, under delegated authority.

## REPORT ATTACHMENTS

Attachments start on the next page.

## 18 Pier Street - Location and Advertising Plan



Attachment -2
18 Pier Street –Site Photos









18 PIER ST, EAST FREMANTLE DORNAN RESIDENCE

DRAWN BY

BC, CH

BC, PROJECT NO. ISSUE CLIENT leanhaus.com.au leanhaus DORNAN 22005 02/05/2023 Ben Caine, Architect SD SD000 **PROJECT** RE-ISSUE 18 PIER STREET ben@leanhaus.com.au New Residence 15/05/2023 EAST FREMANTLE 0414 496 870



EAST FREMANTLE

0414 496 870

15/05/2023



Page 35 of 76





Page 37 of 76





Page 39 of 76



Page 40 of 76





| SD300 | SD | DRAWN BY BC, CH ISSUE FOR DEVELOPMENT APPROVAL | DSCLAMER THESE DRAWNES REMAINED PRIOR TO FEARMALS, MUST BE READ IN CONFLICTION WITH RELEVANT DOCUMENTATION AND CONSULTANTS DIAMMINES, AND MAINTS OF WRITHER DRAWN OF CONSULTANT ON WRITHOUT ON WRITHOUT ON WRITHOUT ON TO DIAMMINES ON OFF PLANS, MAY DESCRIBENCES TO BE REFORTED TO DESCRIBE BUILDER MUST TENSIVE COMPUNIONS WITH PMICHAEL CONSTRUCTION CONSTRUCTION CONCEASED TO AND TRANSPORT OF MAINT SHARE AND | PROJECT NO.<br>22005<br>PROJECT<br>New Residence | 15SUE<br>02/05/2023<br>RE-ISSUE<br>15/05/2023 | CLIENT DORNAN 18 PIER STREET EAST FREMANTLE | leanhaus.com.au<br>Ben Caine, Architect<br>ben@leanhaus.com.au<br>0414 496 870 | leanhaus |  |
|-------|----|--------------------------------------