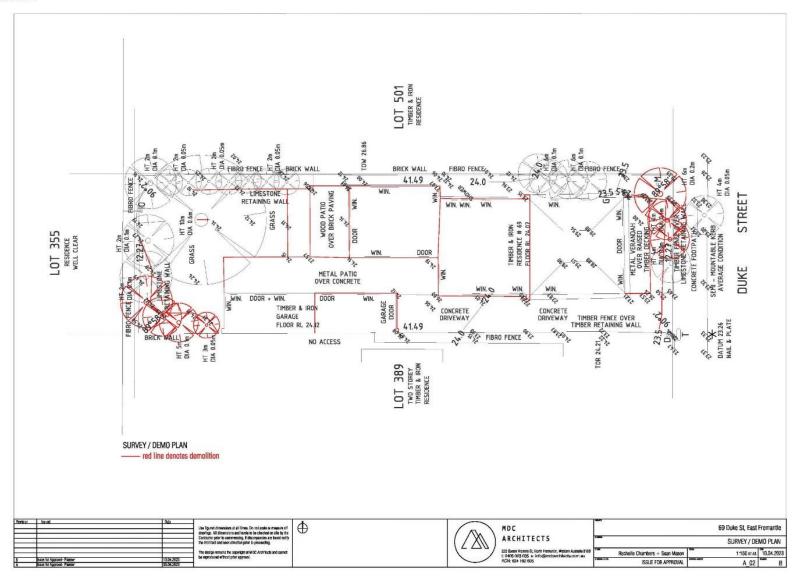

encement of any works within the road reserve.
- c. Any hinged gates which are located or are to be located on property boundaries are to be constructed in such a manner so that the gates do not swing out on to the road reserve.

(CARRIED UNANIMOUSLY



Note: As 4 Committee members voted in favour of the Reporting Officer's recommendation, pursuant to Council's decision regarding delegated decision making made on 16 May 2023, this application is deemed determined, on behalf of Council, under delegated authority.

REPORT ATTACHMENTS

Attachments start on the next page.

# 69 Duke Street – Location and Advertising Plan



Attachment -2
69 Duke Street – Site Photos











Page 58 of 76



Page 59 of 76



Page 60 of 76



Page **61** of **76** 



Page **62** of **76** 



Page 63 of 76



Page 64 of 76

# PLACE RECORD FORM



PRECINCT Plympton
ADDRESS 69 Duke Street

PROPERTY NAME N/A

LOT NO Lot 388

PLACE TYPE Residence

CONSTRUCTION C 1911

DATE

ARCHITECTURAL

STYLE

Federation Inter-War Bungalow

USE/S Original Use: Residence/ Current Use: Residence

STATE REGISTER N/A
OTHER LISTINGS N/A

MANAGEMENT CATEGORY Category C

PHYSICAL DESCRIPTION

No 69 Duke Street is a single storey cottage of timber framing, corrugated sheeting and weatherboard cladding. The place has a gambrel decramastic roof and later additions to the rear. It is a simple expression of the Federation Inter-war style with later modifications that have changed its appearance. The front elevation is symmetrically planned with a central door flanked by windows. In recent times a skillion roofed verandah o