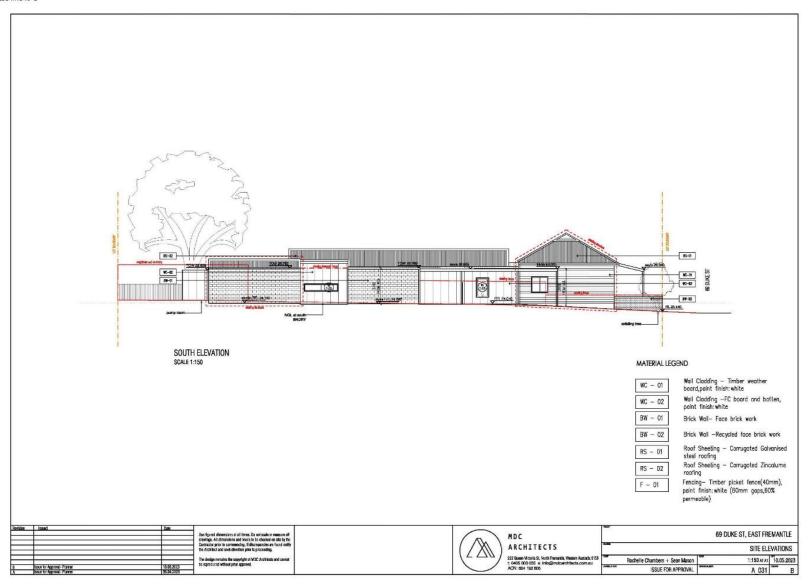

btain details of service locations from relevant utility authorities prior to the commencement of any works within the road reserve.
- c. Any hinged gates which are located or are to be located on property boundaries are to be constructed in such a manner so that the gates do not swing out on to the road reserve.

(CARRIED UNANIMOUSLY



Note: As 4 Committee members voted in favour of the Reporting Officer's recommendation, pursuant to Council's decision regarding delegated decision making made on 16 May 2023, this application is deemed determined, on behalf of Council, under delegated authority.

REPORT ATTACHMENTS

Attachments start on the next page.

# 69 Duke Street – Location and Advertising Plan



Attachment -2
69 Duke Street – Site Photos











Page 58 of 76



Page 59 of 76



Page 60 of 76



Page **61** of **76** 



Page **62** of **76** 



Page 63 of 76



Page 64 of 76

# PLACE RECORD FORM



PRECINCT Plympton
ADDRESS 69 Duke Street

PROPERTY NAME N/A

LOT NO Lot 388

PLACE TYPE Residence

CONSTRUCTION C 1911

DATE

ARCHITECTURAL

STYLE

Federation Inter-War Bungalow

USE/S Original Use: Residence/ Current Use: Residence

STATE REGISTER N/A
OTHER LISTINGS N/A

MANAGEMENT CATEGORY Category C

PHYSICAL DESCRIPTION

No 69 Duke Street is a single storey cottage of timber framing, corrugated sheeting and weatherboard cladding. The place has a gambrel decramastic roof and later additions to the rear. It is a simple expression of the Federation Inter-war style with later modifications that have changed its appearance. The front elevation is symmetrically planne