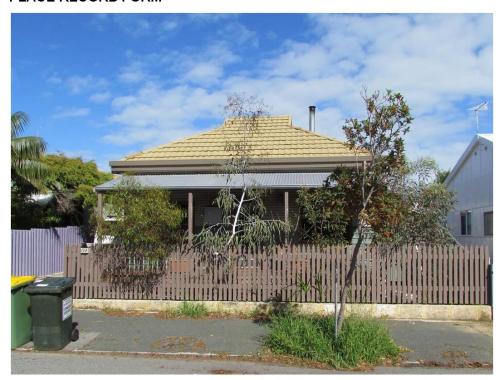

#### Allen Street Units

1. Was the Council advised of the mould issue and if so, why wasn't the issue resolved?

The Executive Manager Corporate Services was contacted by the tenant at 65 Allen Street on 12 June 2023 regarding maintenance issues. The Executive Manager contacted the Property Manager to obtain quotes for urgent repairs. 2 quotes have been approved for a total cost of \$6,133 (GST Inc). Works are currently being scheduled with the contractor.

The Council has not endorsed the demolition of the units. Council has endorsed the East Fremantle Oval Precinct Redevelopment Business Plan (June 2020). This document identifies the potential repurposing of the Allen Street residential properties as a future stage of the redevelopment project.

The Town received a building valuation report in June 2023, which indicates that the sub structures, super structures, roof and services of all of the Allen Street Units have a remaining useful life of between 12-15 years. A significant investment will be required if the buildings are to be retained and this will be a Council decision.