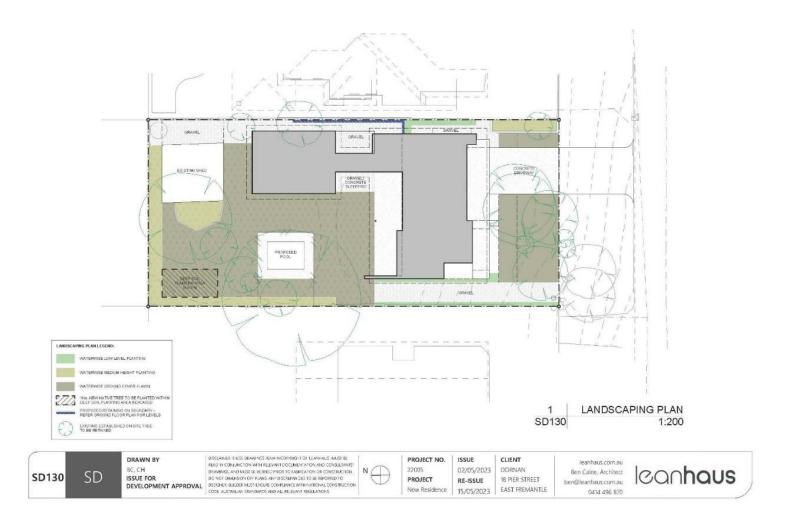

e.

(CARRIED UNANIMOUSLY)

Note: As 4 Committee members voted in favour of the Reporting Officer's recommendation, pursuant to Council's decision regarding delegated decision making made on 16 May 2023, this application is deemed determined, on behalf of Council, under delegated authority.

## REPORT ATTACHMENTS

Attachments start on the next page.

## 18 Pier Street - Location and Advertising Plan



Attachment -2
18 Pier Street –Site Photos









18 PIER ST, EAST FREMANTLE DORNAN RESIDENCE

DRAWN BY

BC, CH

BC, PROJECT NO. ISSUE CLIENT leanhaus.com.au leanhaus DORNAN 22005 02/05/2023 Ben Caine, Architect SD SD000 **PROJECT** RE-ISSUE 18 PIER STREET ben@leanhaus.com.au New Residence 15/05/2023 EAST FREMANTLE 0414 496 870



EAST FREMANTLE

0414 496 870

15/05/2023



Page 35 of 76





Page 37 of 76





Page 39 of 76



Page 40 of 76





| SD300 | SD | DRAWN BY BC, CH ISSUE FOR DEVELOPMENT APPROVAL | DSCLAMER THESE DRAWNES REMAINED PRIOR TO FEARMALS, MUST BE READ IN CONFLICTION WITH RELEVANT DOCUMENTATION AND CONSULTANTS DIAMMINES, AND MAINTS OF WRITHER DRAWN OF CONSULTANT ON WRITHOUT ON WRITHOUT ON WRITHOUT ON TO DIAMMINES ON OFF PLANS, MAY DESCRIBENCES TO BE REFORTED TO DESCRIBE BUILDER MUST TENSIVE COMPUNIONS WITH PMICHAEL CONSTRUCTION CONSTRUCTION CONCEASED TO AND TRANSPORT OF MAINT SHARE AND | PROJECT NO.<br>22005<br>PROJECT<br>New Residence | 15SUE<br>02/05/2023<br>RE-ISSUE<br>15/05/2023 | CLIENT DORNAN 18 PIER STREET EAST FREMANTLE | leanhaus.com.au<br>Ben Caine, Architect<br>ben@leanhaus.com.au<br>0414 496 870 | leanhaus |  |
|-------|----|-------------------