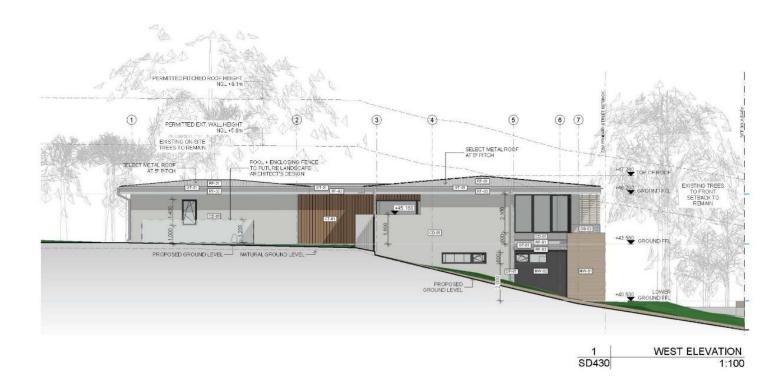

--------------------------------------------------------------------------------------------------------------------------------------------------------------------------------------------------------------------------------------------------------------------------------------------------------------------------------------------------------------------------------------------------------------------------------------------------------------------------------------------------------------------------------------------------------------------------------|--------------------------------------------------|-----------------------------------------------|---------------------------------------------|--------------------------------------------------------------------------------|----------|



| SD430 | SD | DRAWN BY<br>BC, CH<br>ISSUE FOR<br>DEVELOPMENT APPROVAL | DSCLANGE THESE GRAVINGS RINAIN COPPRO FLOT FEARMALS JOURS BE<br>RIAD IN CORLINCTION WITH RELEVANT DOCUMENTATION AND CONQUERNED<br>DAWRINGS, ANALOSIS OF WHITE PROFIT O INDIRECTION OF GENERAL TICH<br>DO NOT DIMUSSION OF PURP ANY DISCUSSION CEST TO BE REPORTED TO<br>DESCRIBE SELDER MUST EXCEPT CONFIDENCE WITH THE PROFIT OF SMUCTOR<br>COCK AND TRANSPORTED AND ALL RELEVANT REGULATIONS. | PROJECT NO.<br>22005<br>PROJECT<br>New Residence | 15SUE<br>02/05/2023<br>RE-ISSUE<br>15/05/2023 | CLIENT DORNAN 18 PIER STREET EAST FREMANTLE | leanhaus.com.au<br>Ben Caine, Architect<br>ben@leanhaus.com.au<br>0414 496 870 | leanhaus |  |
|-------|----|---------------------------------------------------------|---------------------------