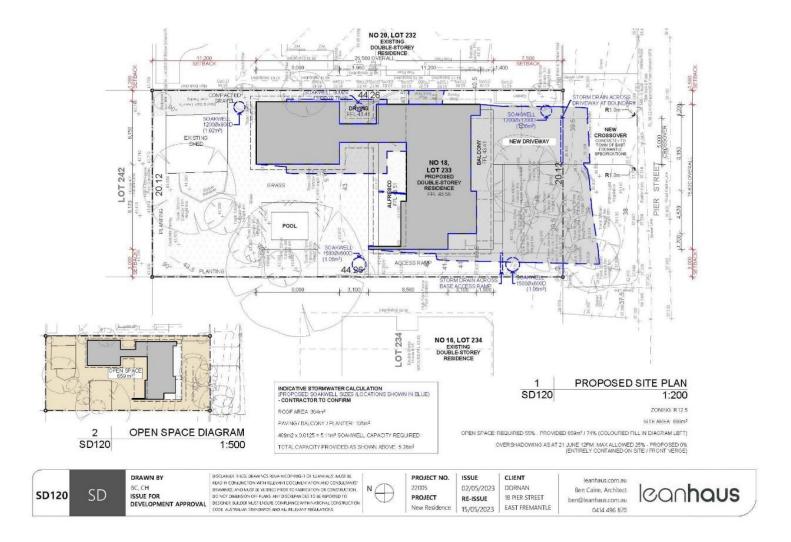

age.

(CARRIED UNANIMOUSLY)

Note: As 4 Committee members voted in favour of the Reporting Officer's recommendation, pursuant to Council's decision regarding delegated decision making made on 16 May 2023, this application is deemed determined, on behalf of Council, under delegated authority.

## REPORT ATTACHMENTS

Attachments start on the next page.

## 18 Pier Street - Location and Advertising Plan



Attachment -2
18 Pier Street –Site Photos









18 PIER ST, EAST FREMANTLE DORNAN RESIDENCE

DRAWN BY

BC, CH

BC, PROJECT NO. ISSUE CLIENT leanhaus.com.au leanhaus DORNAN 22005 02/05/2023 Ben Caine, Architect SD SD000 **PROJECT** RE-ISSUE 18 PIER STREET ben@leanhaus.com.au New Residence 15/05/2023 EAST FREMANTLE 0414 496 870



EAST FREMANTLE

0414 496 870

15/05/2023



Page 35 of 76





Page 37 of 76





Page 39 of 76



Page 40 of 76





| SD300 | SD | DRAWN BY BC, CH ISSUE FOR DEVELOPMENT APPROVAL | DSCLAMER THESE DRAWNES REMAINED PRIOR TO FEARMALS, MUST BE READ IN CONFLICTION WITH RELEVANT DOCUMENTATION AND CONSULTANTS DIAMMINES, AND MAINTS OF WRITHER DRAWN OF CONSULTANT ON WRITHOUT ON WRITHOUT ON WRITHOUT ON TO DIAMMINES ON OFF PLANS, MAY DESCRIBENCES TO BE REFORTED TO DESCRIBE BUILDER MUST TENSIVE COMPUNIONS WITH PMICHAEL CONSTRUCTION CONSTRUCTION CONCEASED TO AND TRANSPORT OF MAINT SHARE AND | PROJECT NO.<br>22005<br>PROJECT<br>New Residence | 15SUE<br>02/05/2023<br>RE-ISSUE<br>15/05/2023 | CLIENT DORNAN 18 PIER STREET EAST FREMANTLE | leanhaus.com.au<br>Ben Caine, Architect<br>ben@leanhaus.com.au<br>0414 496 870 | leanhaus |  |
|-------|----|-----------------