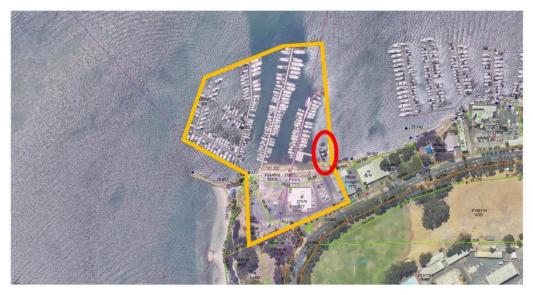

Minor drainage maintenance works were undertaken along Riverside Road, adjacent to Leeuwin boat ramp, with the goal to improve drainage in the area. At this moment in time the works seem to be a success, however there will be one more pit installed on the east side of the road.