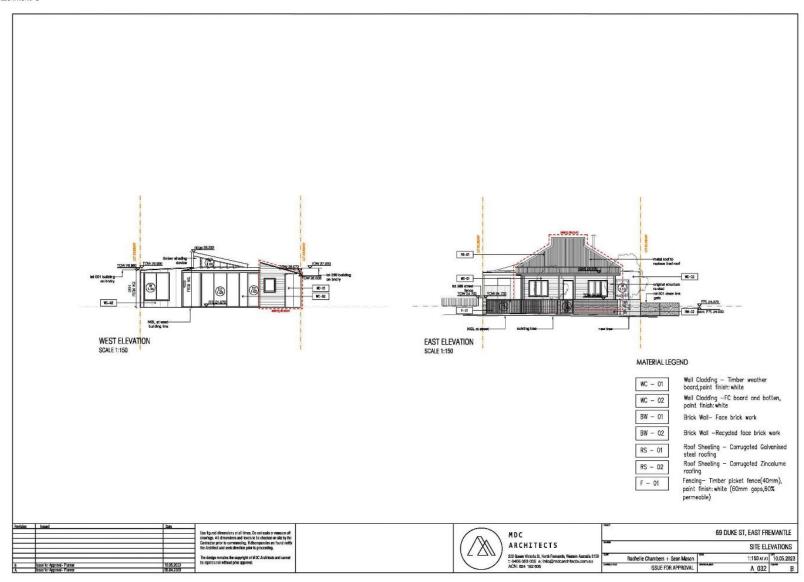

serve and is to obtain details of service locations from relevant utility authorities prior to the commencement of any works within the road reserve.
- c. Any hinged gates which are located or are to be located on property boundaries are to be constructed in such a manner so that the gates do not swing out on to the road reserve.

(CARRIED UNANIMOUSLY



Note: As 4 Committee members voted in favour of the Reporting Officer's recommendation, pursuant to Council's decision regarding delegated decision making made on 16 May 2023, this application is deemed determined, on behalf of Council, under delegated authority.

REPORT ATTACHMENTS

Attachments start on the next page.

# 69 Duke Street – Location and Advertising Plan



Attachment -2
69 Duke Street – Site Photos











Page 58 of 76



Page 59 of 76



Page 60 of 76



Page **61** of **76** 



Page **62** of **76** 



Page 63 of 76



Page 64 of 76

# PLACE RECORD FORM



PRECINCT Plympton
ADDRESS 69 Duke Street

PROPERTY NAME N/A

LOT NO Lot 388

PLACE TYPE Residence

CONSTRUCTION C 1911

DATE

ARCHITECTURAL

STYLE

Federation Inter-War Bungalow

USE/S Original Use: Residence/ Current Use: Residence

STATE REGISTER N/A
OTHER LISTINGS N/A

MANAGEMENT CATEGORY Category C

PHYSICAL DESCRIPTION

No 69 Duke Street is a single storey cottage of timber framing, corrugated sheeting and weatherboard cladding. The place has a gambrel decramastic roof and later additions to the rear. It is a simple expression of the Federation Inter-war style with later modifications that have changed its appearance. The front elevation is sym