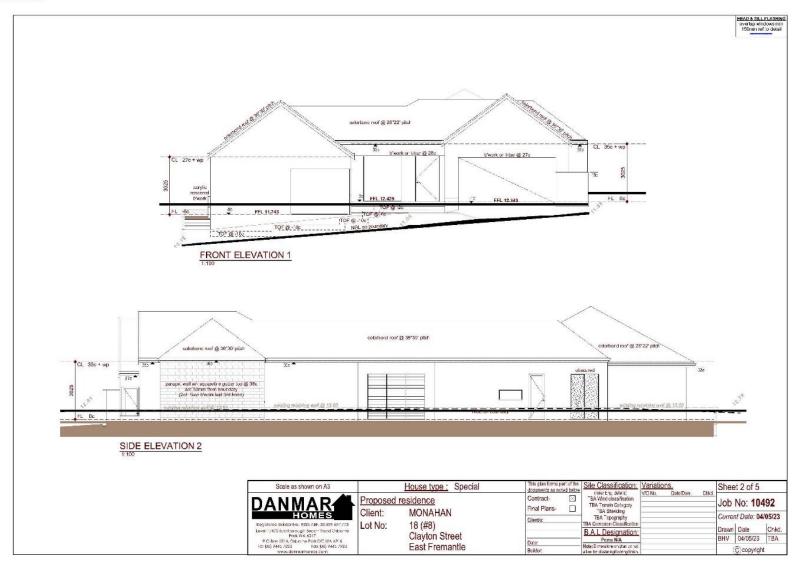

Below shows the number of defects to be repaired as part of the upcoming capital works in 2023/24:

| 2023/24 Capital works footpaths | Defects repaired |
|---------------------------------|------------------|
| Clayton Street                  | 21               |
| Clayton Street                  | 41               |
| Canning Hwy                     | 5                |
| Total                           | 67               |