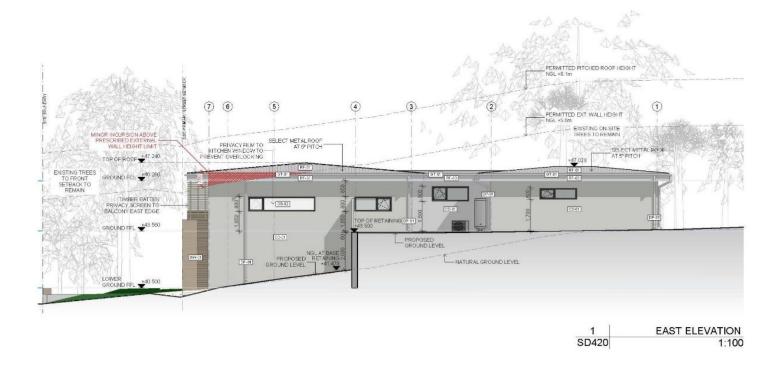

-----------------------------------|----------|--|
|-------|----|------------------------------------------------|---------------------------------------------------------------------------------------------------------------------------------------------------------------------------------------------------------------------------------------------------------------------------------------------------------------------------------------------------------------------------------------------------------------------------------------------------------|--------------------------------------------------|-----------------------------------------------|---------------------------------------------|--------------------------------------------------------------------------------|----------|--|





| SD420 | SD |  | DISCLANGE THESE DEADNESS RIVAN COPPING OF DEADNESS, MUST BE RIVED IN CORDUNCTION WITH RELEVANT DOCUMENTATION WITH CONSQUENCES OF CONSQUENCES OF CONSTRUCTION OF ONE OF PLANS AND PROSPRINGES TO SERVED FOR THE OFFICE OF THE OFFICE OFFICE OF THE OFFICE OF THE OFFICE OFFICE OFFICE OFFICE OF THE OFFICE OFFICE OFFICE OFFICE OF THE OFFICE OFFIC | PROJECT NO.<br>22005<br>PROJECT<br>New Residence | ISSUE<br>02/05/2023<br>RE-ISSUE<br>15/05/2023 | CLIENT DORNAN 18 PIER STREET EAST FREMANTLE | leanhaus.com.au<br>Ben Caine, Architect<br>ben@leanhaus.com.au<br>0414 496 870 | leanhaus |
|-------|----|--|-----------------------------------------------------------------------------------------------------------------------------------------------------------------------------------------