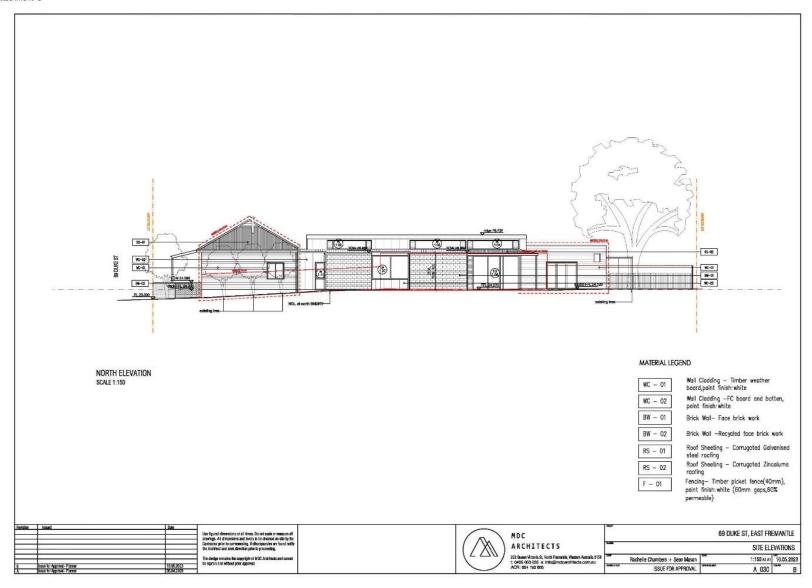

service locations from relevant utility authorities prior to the commencement of any works within the road reserve.
- c. Any hinged gates which are located or are to be located on property boundaries are to be constructed in such a manner so that the gates do not swing out on to the road reserve.

(CARRIED UNANIMOUSLY



Note: As 4 Committee members voted in favour of the Reporting Officer's recommendation, pursuant to Council's decision regarding delegated decision making made on 16 May 2023, this application is deemed determined, on behalf of Council, under delegated authority.

REPORT ATTACHMENTS

Attachments start on the next page.

# 69 Duke Street – Location and Advertising Plan



Attachment -2
69 Duke Street – Site Photos











Page 58 of 76



Page 59 of 76



Page 60 of 76



Page **61** of **76** 



Page **62** of **76** 



Page 63 of 76



Page 64 of 76

# PLACE RECORD FORM



PRECINCT Plympton
ADDRESS 69 Duke Street

PROPERTY NAME N/A

LOT NO Lot 388

PLACE TYPE Residence

CONSTRUCTION C 1911

DATE

ARCHITECTURAL

STYLE

Federation Inter-War Bungalow

USE/S Original Use: Residence/ Current Use: Residence

STATE REGISTER N/A
OTHER LISTINGS N/A

MANAGEMENT CATEGORY Category C

PHYSICAL DESCRIPTION

No 69 Duke Street is a single storey cottage of timber framing, corrugated sheeting and weatherboard cladding. The place has a gambrel decramastic roof and later additions to the rear. It is a simple expression of the Federation Inter-war style with later modifications that have changed its appearance. The front elevation is symmetrically planned with a central