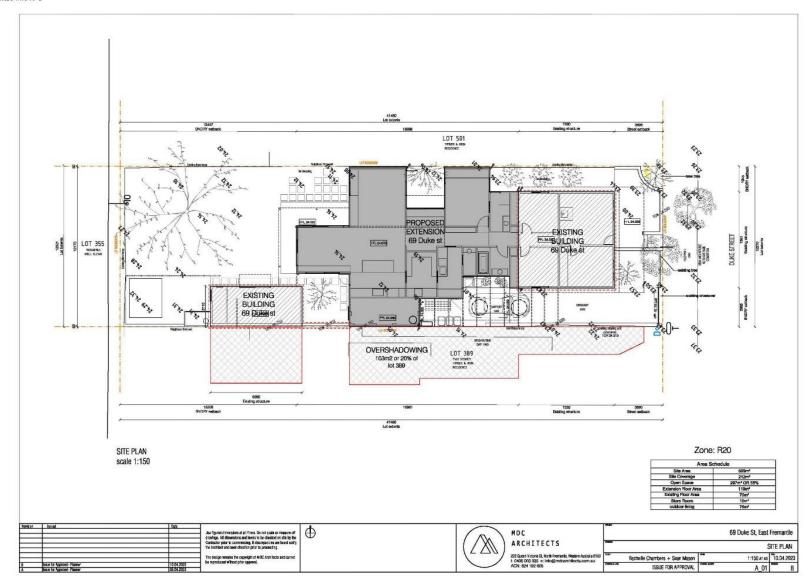

ithin the road reserve and is to obtain details of service locations from relevant utility authorities prior to the commencement of any works within the road reserve.
- c. Any hinged gates which are located or are to be located on property boundaries are to be constructed in such a manner so that the gates do not swing out on to the road reserve.

(CARRIED UNANIMOUSLY



Note: As 4 Committee members voted in favour of the Reporting Officer's recommendation, pursuant to Council's decision regarding delegated decision making made on 16 May 2023, this application is deemed determined, on behalf of Council, under delegated authority.

REPORT ATTACHMENTS

Attachments start on the next page.

# 69 Duke Street – Location and Advertising Plan



Attachment -2
69 Duke Street – Site Photos











Page 58 of 76



Page 59 of 76



Page 60 of 76



Page **61** of **76** 



Page **62** of **76** 



Page 63 of 76



Page 64 of 76

# PLACE RECORD FORM



PRECINCT Plympton
ADDRESS 69 Duke Street

PROPERTY NAME N/A

LOT NO Lot 388

PLACE TYPE Residence

CONSTRUCTION C 1911

DATE

ARCHITECTURAL

STYLE

Federation Inter-War Bungalow

USE/S Original Use: Residence/ Current Use: Residence

STATE REGISTER N/A
OTHER LISTINGS N/A

MANAGEMENT CATEGORY Category C

PHYSICAL DESCRIPTION

No 69 Duke Street is a single storey cottage of timber framing, corrugated sheeting and weatherboard cladding. The place has a gambrel decramastic roof and later additions to the rear. It is a simple expression of the Federation Inter-war style with later modifications that have changed its appearance. The front