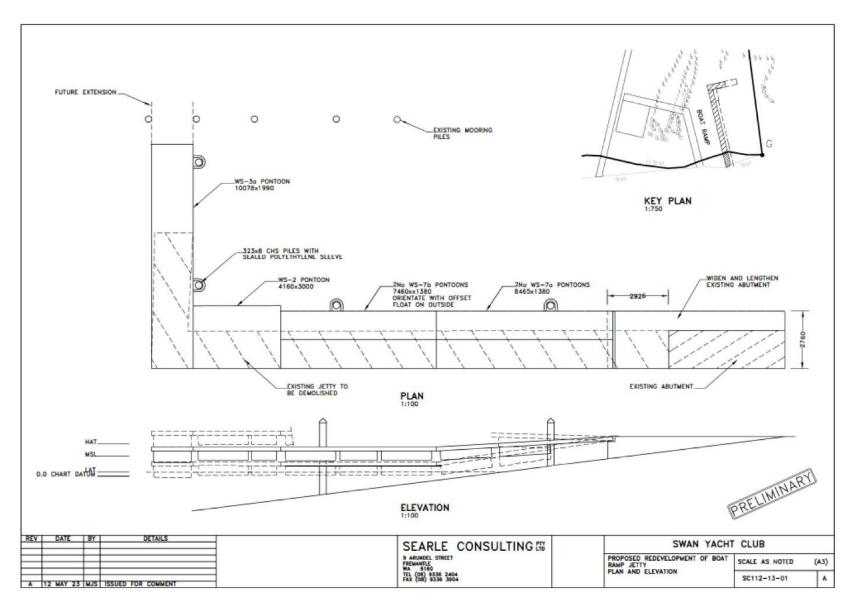

the completion of works to the satisfaction of the Town of East Fremantle.
- (i) The pedestrian path is to be free of any damage following the works and any repairs or remediation is to be finished upon the completion of works to the satisfaction of the Town of East Fremantle.

  (CARRIED UNANIMOUSLY)

Note: As 4 Committee members voted in favour of the Reporting Officer's recommendation, pursuant to Council's decision regarding delegated decision making made on 16 May 2023, this application is deemed determined, on behalf of Council, under delegated authority.

# REPORT ATTACHMENTS

Attachments start on the next page.

Attachment -1

Swan Yacht Club – Lot 7771 Riverside Road – Location Plan



Subject area circled in red.

Attachment -2 Swan Yacht Club – Site Photos









e 74 of 76



Page **75** of **76** 



|  | 13 | M/ | ATTERS | BEHIN | ID CLC | DSED | DOORS |
|--|----|----|--------|-------|--------|------|-------|
|--|----|----|--------|-------|--------|------|-------|

Nil

#### 14 CLOSURE OF MEETING

There being no further business, the Presiding member declared the meeting closed at  $6.45\ pm$ 

| I hereby certify that the Minutes of the ordinary meeting of the Town Planning Committee of the Town of East Fremantle, held on <b>4 July 2023</b> , Minute Book reference 1 to 14 were confirmed at the meeting of the Committee on: |
|---------------------------------------------------------------------------------------------------------------------------------------------------------------------------------------------------------------------------------------|
|