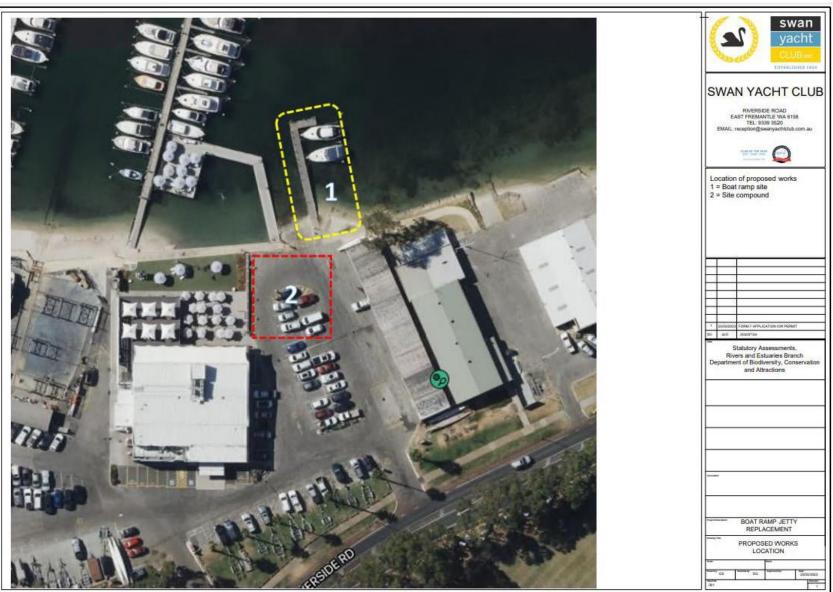

einstated upon the completion of works to the satisfaction of the Town of East Fremantle.
- (i) The pedestrian path is to be free of any damage following the works and any repairs or remediation is to be finished upon the completion of works to the satisfaction of the Town of East Fremantle.

  (CARRIED UNANIMOUSLY)

Note: As 4 Committee members voted in favour of the Reporting Officer's recommendation, pursuant to Council's decision regarding delegated decision making made on 16 May 2023, this application is deemed determined, on behalf of Council, under delegated authority.

# REPORT ATTACHMENTS

Attachments start on the next page.

Attachment -1

Swan Yacht Club – Lot 7771 Riverside Road – Location Plan



Subject area circled in red.

Attachment -2 Swan Yacht Club – Site Photos









e 74 of 76



Page **75** of **76** 



|  | 13 | M/ | ATTERS | BEHIN | ID CLC | DSED | DOORS |
|--|----|----|--------|-------|--------|------|-------|
|--|----|----|--------|-------|--------|------|-------|

Nil

#### 14 CLOSURE OF MEETING

There being no further business, the Presiding member declared the meeting closed at  $6.45\ pm$ 

| I hereby certify that the Minutes of the ordinary meeting of the Town Planning Committee of the Town of East Fremantle, held on <b>4 July 2023</b> , Minute Book reference 1 to 14 were confirmed at the meeting of the Committee on: |
|------------------------------------------------------------------------------------------------------------------------------------------------------------------------------------------------------------------------------