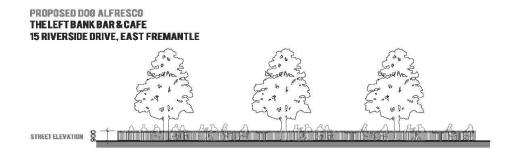

d Adaptation Plan (CHRMAP) by the Town of East Fremantle, that the Department of Planning Lands and Heritage be advised that, in providing advice for future approvals, the Town of East Fremantle will be guided by the final recommendations of the adopted CHRMAP.
- 20. An application for the renewal of the approval is to be submitted to the Department of Planning, Lands and Heritage for consideration by the WAPC prior to the expiry of the two year period.

(CARRIED UNANIMOUSLY)

# REPORT ATTACHMENTS

Attachments start on the next page.

# Attachment -1

# 15 Riverside Road – Location Plan



| DEPARTMENT OF PLA<br>AND HERT |         |  |  |
|-------------------------------|---------|--|--|
| DATE                          | FILE    |  |  |
| 08-Jun-2023                   | 24-95-6 |  |  |



















## 13.2 SWAN YACHT CLUB - MASTER PLAN AND PROPOSED WORKS

Report Reference Number OCR-2113

Prepared by James Bannerman, Planning Officer

Supervised by Christine Catchpole, Acting Executive Manager Regulatory Services

Meeting date Tuesday, 18 July 2023

**Voting requirements** Simple majority

Documents tabled Nil

### **Attachments**

1. Location plan

2. Proposed Master Plan and associated project plans of works submitted 29 May 2023

#### **PURPOSE**

The purpose of this report is for Council to consider the referral of information from the Department of Biodiversity, Conservation and Attractions (DBCA) in relation to the Master Plan and proposed works at the Swan Yacht Club, at Reserve 27376, Reserve 27377, Riverside Road, East Fremantle.

### **EXECUTIVE SUMMARY**

A