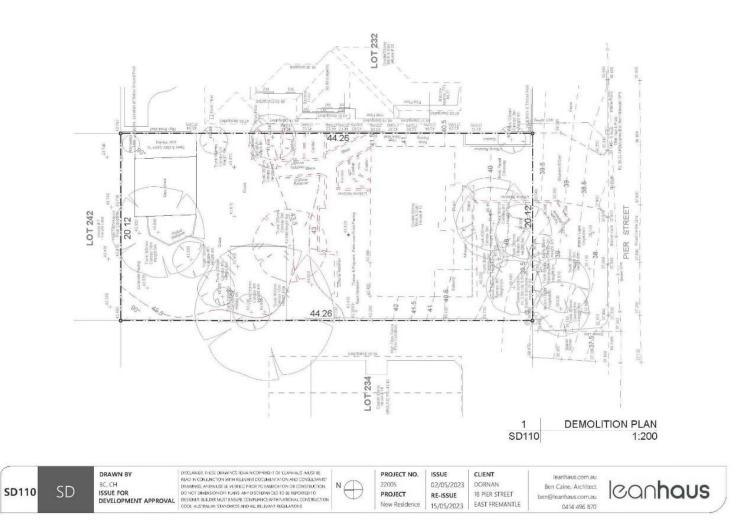

nd materials storage.

(CARRIED UNANIMOUSLY)

Note: As 4 Committee members voted in favour of the Reporting Officer's recommendation, pursuant to Council's decision regarding delegated decision making made on 16 May 2023, this application is deemed determined, on behalf of Council, under delegated authority.

## REPORT ATTACHMENTS

Attachments start on the next page.

## 18 Pier Street - Location and Advertising Plan



Attachment -2
18 Pier Street –Site Photos









18 PIER ST, EAST FREMANTLE DORNAN RESIDENCE

DRAWN BY

BC, CH

BC, PROJECT NO. ISSUE CLIENT leanhaus.com.au leanhaus DORNAN 22005 02/05/2023 Ben Caine, Architect SD SD000 **PROJECT** RE-ISSUE 18 PIER STREET ben@leanhaus.com.au New Residence 15/05/2023 EAST FREMANTLE 0414 496 870



EAST FREMANTLE

0414 496 870

15/05/2023



Page 35 of 76





Page 37 of 76





Page 39 of 76



Page 40 of 76





| SD300 | SD | DRAWN BY BC, CH ISSUE FOR DEVELOPMENT APPROVAL | DSCLAMER THESE DRAWNES REMAINED PRIOR TO FEARMALS, MUST BE READ IN CONFLICTION WITH RELEVANT DOCUMENTATION AND CONSULTANTS DIAMMINES, AND MAINTS OF WRITHER DRAWN OF CONSULTANT ON WRITHOUT ON WRITHOUT ON WRITHOUT ON TO DIAMMINES ON OFF PLANS, MAY DESCRIBENCES TO BE REFORTED TO DESCRIBE BUILDER MUST TENSIVE COMPUNIONS WITH PMICHAEL CONSTRUCTION CONSTRUCTION CONCEASED TO AND TRANSPORT OF MAINT SHARE AND | PROJECT NO.<br>22005<br>PROJECT<br>New Residence | 15SUE<br>02/05/2023<br>RE-ISSUE<br>15/05/2023 | CLIENT DORNAN 18 PIER STREET EAST FREMANTLE | leanhaus.com.au<br>Ben Caine, Architect<br>ben@leanhaus.com.au<br>0414 496 870 | leanhaus |  |
|-------|----|