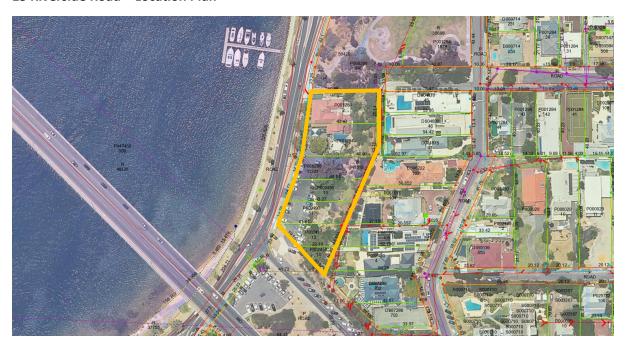

are to be secured to the satisfaction of the Chief Executive Officer in consultation with relevant officers of the Town.
- 19. Following finalisation, and adoption of the Coastal Hazard Risk Management and Adaptation Plan (CHRMAP) by the Town of East Fremantle, that the Department of Planning Lands and Heritage be advised that, in providing advice for future approvals, the Town of East Fremantle will be guided by the final recommendations of the adopted CHRMAP.
- 20. An application for the renewal of the approval is to be submitted to the Department of Planning, Lands and Heritage for consideration by the WAPC prior to the expiry of the two year period.

(CARRIED UNANIMOUSLY)

# REPORT ATTACHMENTS

Attachments start on the next page.

# Attachment -1

# 15 Riverside Road – Location Plan



| DEPARTMENT OF PLA<br>AND HERT |         |  |  |
|-------------------------------|---------|--|--|
| DATE                          | FILE    |  |  |
| 08-Jun-2023                   | 24-95-6 |  |  |



















## 13.2 SWAN YACHT CLUB - MASTER PLAN AND PROPOSED WORKS

Report Reference Number OCR-2113

Prepared by James Bannerman, Planning Officer

Supervised by Christine Catchpole, Acting Executive Manager Regulatory Services

Meeting date Tuesday, 18 July 2023

**Voting requirements** Simple majority

Documents tabled Nil

### **Attachments**

1. Location plan

2. Proposed Master Plan and associated project plans of works submitted 29 May 2023

#### **PURPOSE**

The purpose of this report is for Council to consider the referral of information from the Department of Biodiversity,