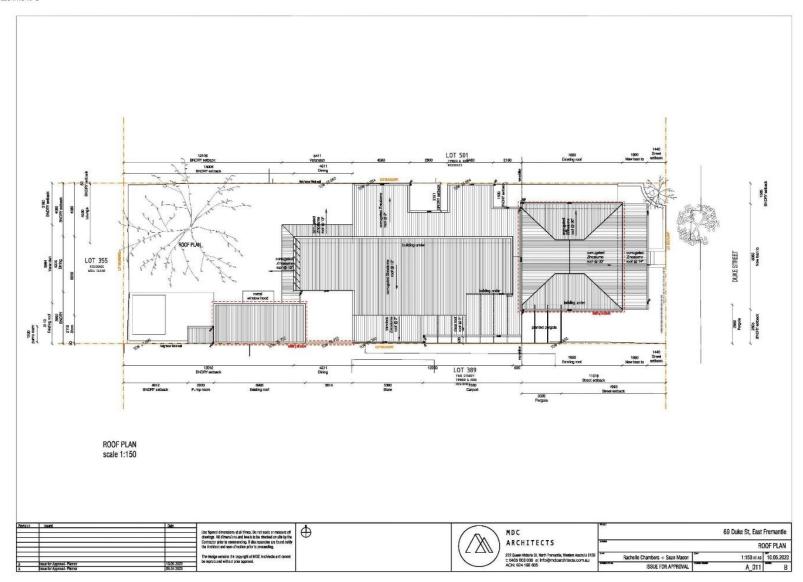

evant utility authorities prior to the commencement of any works within the road reserve.
- c. Any hinged gates which are located or are to be located on property boundaries are to be constructed in such a manner so that the gates do not swing out on to the road reserve.

(CARRIED UNANIMOUSLY



Note: As 4 Committee members voted in favour of the Reporting Officer's recommendation, pursuant to Council's decision regarding delegated decision making made on 16 May 2023, this application is deemed determined, on behalf of Council, under delegated authority.

REPORT ATTACHMENTS

Attachments start on the next page.

# 69 Duke Street – Location and Advertising Plan



Attachment -2
69 Duke Street – Site Photos











Page 58 of 76



Page 59 of 76



Page 60 of 76



Page **61** of **76** 



Page **62** of **76** 



Page 63 of 76



Page 64 of 76

# PLACE RECORD FORM



PRECINCT Plympton
ADDRESS 69 Duke Street

PROPERTY NAME N/A

LOT NO Lot 388

PLACE TYPE Residence

CONSTRUCTION C 1911

DATE

ARCHITECTURAL

STYLE

Federation Inter-War Bungalow

USE/S Original Use: Residence/ Current Use: Residence

STATE REGISTER N/A
OTHER LISTINGS N/A

MANAGEMENT CATEGORY Category C

PHYSICAL DESCRIPTION

No 69 Duke Street is a single storey cottage of timber framing, corrugated sheeting and weatherboard cladding. The place has a gambrel decramastic roof and later additions to the rear. It is a simple expression of the Federation Inter-war style with later modifications that have changed its appearance. The front elevation is symmetrically planned with a central door flanked by windows. I