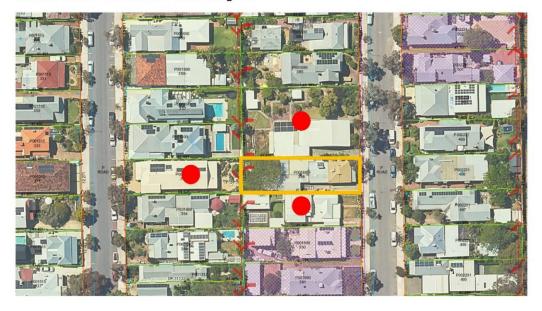

r location and protection of public utility services within the road reserve and is to obtain details of service locations from relevant utility authorities prior to the commencement of any works within the road reserve.
- c. Any hinged gates which are located or are to be located on property boundaries are to be constructed in such a manner so that the gates do not swing out on to the road reserve.

(CARRIED UNANIMOUSLY



Note: As 4 Committee members voted in favour of the Reporting Officer's recommendation, pursuant to Council's decision regarding delegated decision making made on 16 May 2023, this application is deemed determined, on behalf of Council, under delegated authority.

REPORT ATTACHMENTS

Attachments start on the next page.

# 69 Duke Street – Location and Advertising Plan



Attachment -2
69 Duke Street – Site Photos











Page 58 of 76



Page 59 of 76



Page 60 of 76



Page **61** of **76** 



Page **62** of **76** 



Page 63 of 76



Page 64 of 76

# PLACE RECORD FORM



PRECINCT Plympton
ADDRESS 69 Duke Street

PROPERTY NAME N/A

LOT NO Lot 388

PLACE TYPE Residence

CONSTRUCTION C 1911

DATE

ARCHITECTURAL

STYLE

Federation Inter-War Bungalow

USE/S Original Use: Residence/ Current Use: Residence

STATE REGISTER N/A
OTHER LISTINGS N/A

MANAGEMENT CATEGORY Category C

PHYSICAL DESCRIPTION

No 69 Duke Street is a single storey cottage of timber framing, corrugated sheeting and weatherboard cladding. The place has a gambrel decramastic roof and later additions to the rear. It is a simple expression of the Federation Inter-war style with later mod