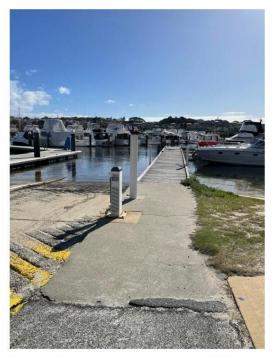

Minor drainage maintenance works were undertaken along Riverside Road, adjacent to Leeuwin boat ramp, with the goal to improve drainage in the area. At this moment in time the works seem to be a success, however there will be one more pit installed on the east side of the road.