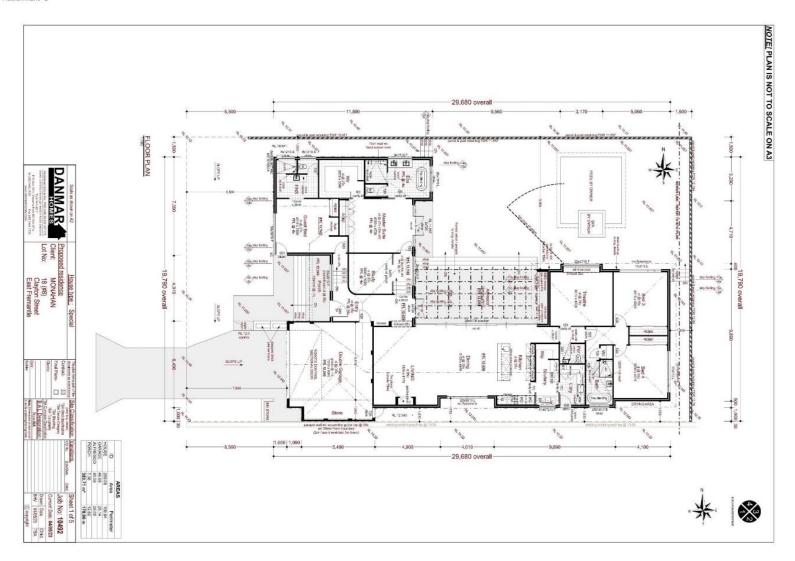

Below shows the number of defects to be repaired as part of the upcoming capital works in 2023/24:

| 2023/24 Capital works footpaths | Defects repaired |
|---------------------------------|------------------|
| Clayton Street                  | 21               |
| Clayton Street                  | 41               |
| Canning Hwy                     | 5                |
| Total                           | 67               |