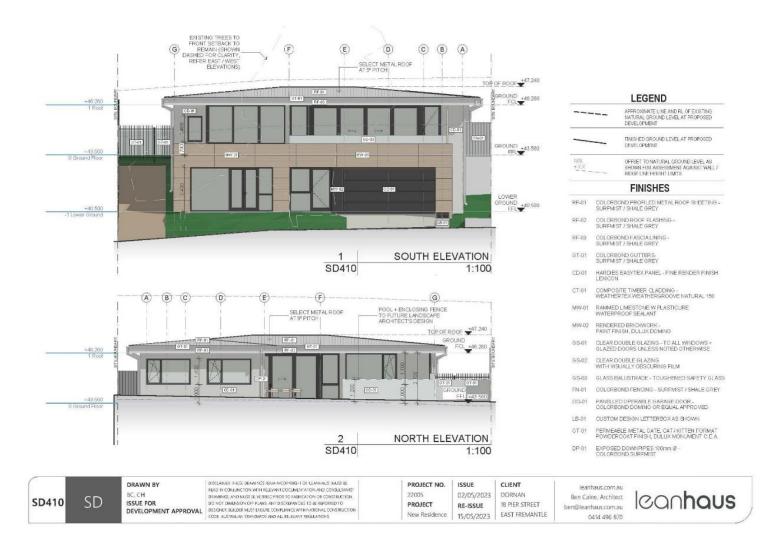

-------------------------------------|----------|--|
|-------|----|------------------------------------------------|---------------------------------------------------------------------------------------------------------------------------------------------------------------------------------------------------------------------------------------------------------------------------------------------------------------------------------------------------------------------------------------------------------------------------------------------------------|--------------------------------------------------|-----------------------------------------------|---------------------------------------------|--------------------------------------------------------------------------------|----------|--|





| SD420 | SD |  | DISCLANGE THESE DEADNESS RIVAN COPPING OF DEADNESS, MUST BE RIVED IN CORDUNCTION WITH RELEVANT DOCUMENTATION WITH CONSQUENCES OF CONSQUENCES OF CONSTRUCTION OF ONE OF PLANS AND PROSPRINGES TO SERVED FOR THE OFFICE OF THE OFFICE OFFICE OF THE OFFICE OF THE OFFICE OFFICE OFFICE OFFICE OF THE OFFICE OFFICE OFFICE OFFICE OF THE OFFICE OFFIC | PROJECT NO.<br>22005<br>PROJECT<br>New Residence | ISSUE<br>02/05/2023<br>RE-ISSUE<br>15/05/2023 | CLIENT DORNAN 18 PIER STREET EAST FREMANTLE | leanhaus.com.au<br>Ben Caine, Architect<br>ben@leanhaus.com.au<br>0414 496 870 | leanhaus |
|-------|----|--|---------------------------------------------------------------------------------------------------------------------------------------------------------------------------------------