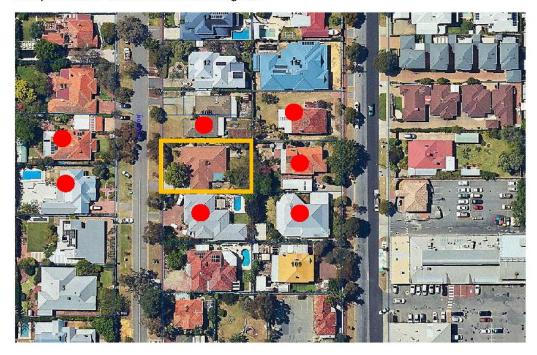

ently underway and possibly close the site to comply with accepted safety conditions.
  - b. Owner/applicant when carrying out works in the road reserve will be responsible for location and protection of public utility services within the road reserve and is to obtain details of service locations from relevant utility authorities prior to the commencement of any works within the road reserve.

(CARRIED UNANIMOUSLY)

Note: As 4 Committee members voted in favour of the Reporting Officer's recommendation, pursuant to Council's decision regarding delegated decision making made on 16 May 2023, this application is deemed determined, on behalf of Council, under delegated authority.



## REPORT ATTACHMENTS

Attachments start on the next page.

## 8 Clayton Street - Location and Advertising Plan



Attachment -2
8 Clayton Street – Site Photos



















## **Community Engagement Checklist**

## **Development Application P026/23 – 8 Clayton Street**

| Objective of Engagement