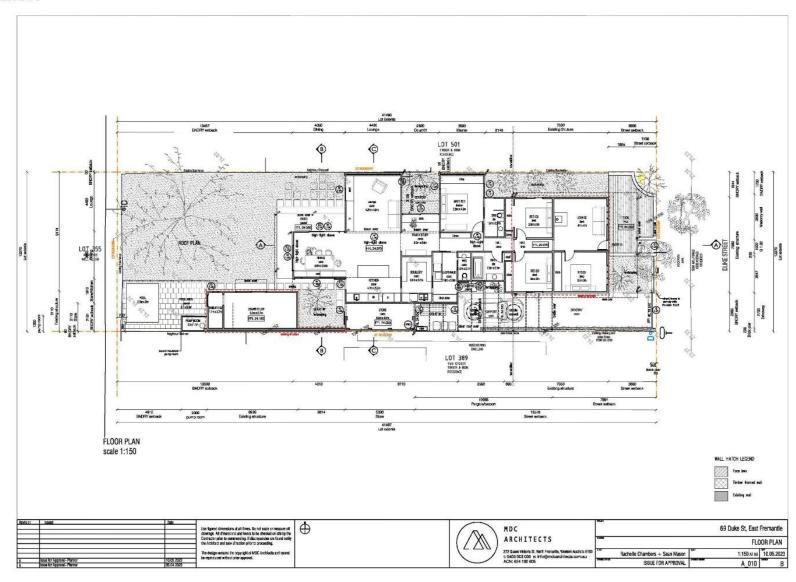

prior to the commencement of any works within the road reserve.
- c. Any hinged gates which are located or are to be located on property boundaries are to be constructed in such a manner so that the gates do not swing out on to the road reserve.

(CARRIED UNANIMOUSLY



Note: As 4 Committee members voted in favour of the Reporting Officer's recommendation, pursuant to Council's decision regarding delegated decision making made on 16 May 2023, this application is deemed determined, on behalf of Council, under delegated authority.

REPORT ATTACHMENTS

Attachments start on the next page.

# 69 Duke Street – Location and Advertising Plan



Attachment -2
69 Duke Street – Site Photos











Page 58 of 76



Page 59 of 76



Page 60 of 76



Page **61** of **76** 



Page **62** of **76** 



Page 63 of 76



Page 64 of 76

# PLACE RECORD FORM



PRECINCT Plympton
ADDRESS 69 Duke Street

PROPERTY NAME N/A

LOT NO Lot 388

PLACE TYPE Residence

CONSTRUCTION C 1911

DATE

ARCHITECTURAL

STYLE

Federation Inter-War Bungalow

USE/S Original Use: Residence/ Current Use: Residence

STATE REGISTER N/A
OTHER LISTINGS N/A

MANAGEMENT CATEGORY Category C

PHYSICAL DESCRIPTION

No 69 Duke Street is a single storey cottage of timber framing, corrugated sheeting and weatherboard cladding. The place has a gambrel decramastic roof and later additions to the rear. It is a simple expression of the Federation Inter-war style with later modifications that have changed its appearance. The front elevation is symmetrically planned with a central door flanked by windows. In recent times a skillion