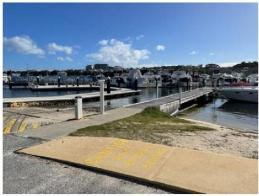

Minor drainage maintenance works were undertaken along Riverside Road, adjacent to Leeuwin boat ramp, with the goal to improve drainage in the area. At this moment in time the works seem to be a success, however there will be one more pit installed on the east side of the road.