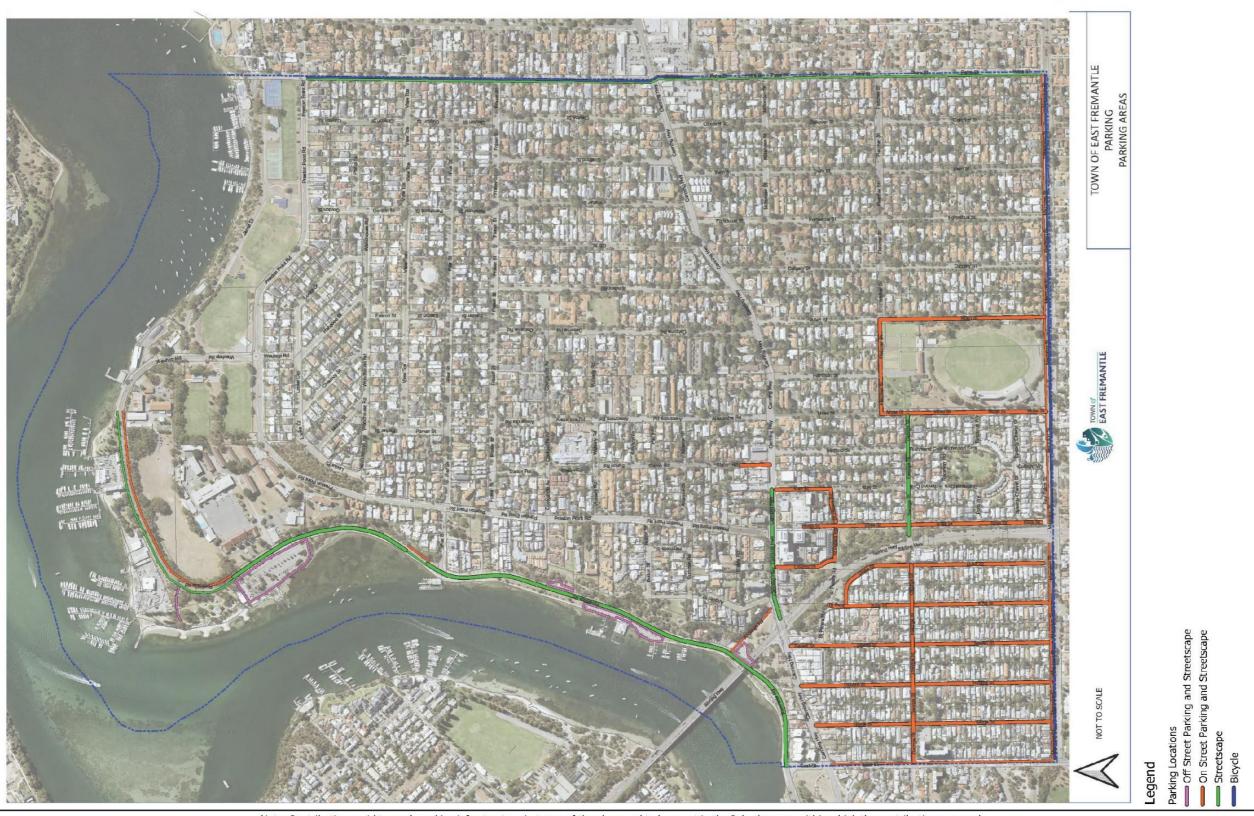

ll be treated in accordance with clause 77I(5), (6) and (7) which provide for repayment of unspent funds and any interest.

| Responsible Directorate:   | Regulatory Services                   |
|----------------------------|---------------------------------------|
| Reviewing Officer:         | Executive Manager Regulatory Services |
| Decision making Authority: | Council                               |
| Policy Adopted:            | XXXXXXXXX                             |
| Policy Amended/Reviewed:   |                                       |

Attachment 1 – Sub-plan Area Map



Note: Contributions paid towards parking infrastructure in terms of the plan need to be spent in the Sub-plan area within which the contribution was made.

## Attachment 2A - Parking Map and Other Infrastructure



Note: Contributions paid towards parking infrastructure in terms of the plan need to be spent in the Sub-plan area within which the contribution was made.

#### Attachment 2B - More specific intentions

#### 1. Town Centre

#### More specific intentions:

- Speed reduction measures on Silas Street (between St Peters Road and Canning Highway) and Council Place (consideration for Safe Active Street design).
- Provide/upgrade and maintain high-quality bus facilities such as seating and shelters (Canning Highway).
- Provision of electric vehicle charging facilities.
- Enable and promote public parking at the Town Hall on weekends.
- Streetscape works, tree planting, street furniture on Silas Street (between Canning Highway
  and St Peters Road); May Street, Council Place; St Peters Road (bet