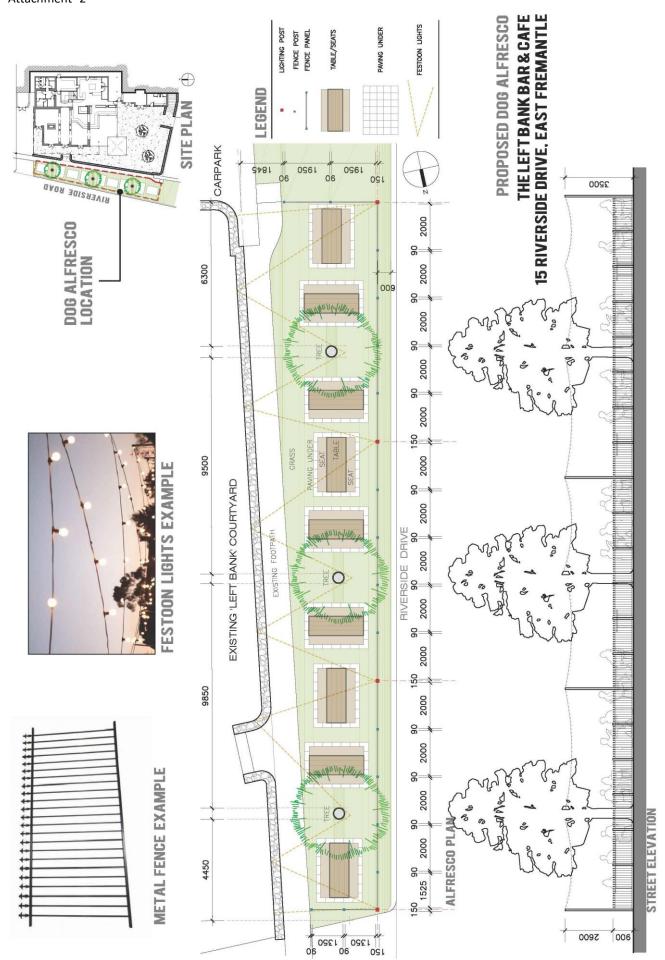

Adaptation Plan (CHRMAP) by the Town of East Fremantle, that the Department of Planning Lands and Heritage be advised that, in providing advice for future approvals, the Town of East Fremantle will be guided by the final recommendations of the adopted CHRMAP.
- 20. An application for the renewal of the approval is to be submitted to the Department of Planning, Lands and Heritage for consideration by the WAPC prior to the expiry of the two year period.

(CARRIED UNANIMOUSLY)

# REPORT ATTACHMENTS

Attachments start on the next page.

# Attachment -1

# 15 Riverside Road – Location Plan



| DEPARTMENT OF PLA<br>AND HERT |         |  |  |
|-------------------------------|---------|--|--|
| DATE                          | FILE    |  |  |
| 08-Jun-2023                   | 24-95-6 |  |  |



















## 13.2 SWAN YACHT CLUB - MASTER PLAN AND PROPOSED WORKS

Report Reference Number OCR-2113

Prepared by James Bannerman, Planning Officer

Supervised by Christine Catchpole, Acting Executive Manager Regulatory Services

Meeting date Tuesday, 18 July 2023

**Voting requirements** Simple majority

Documents tabled Nil

### **Attachments**

1. Location plan

2. Proposed Master Plan and associated project plans of works submitted 29 May 2023

#### **PURPOSE**

The purpose of this report is for Council to consider the referral of information from the Department of Biodiversity, Conservation and Attractions (DBCA) in relation to the Master Plan and proposed works at the Swan Yacht Club, at Reserve 27376, Reserve 27377, Riverside Road, East Fremantle.

### **EXECUTIVE SUMMARY**

A 2