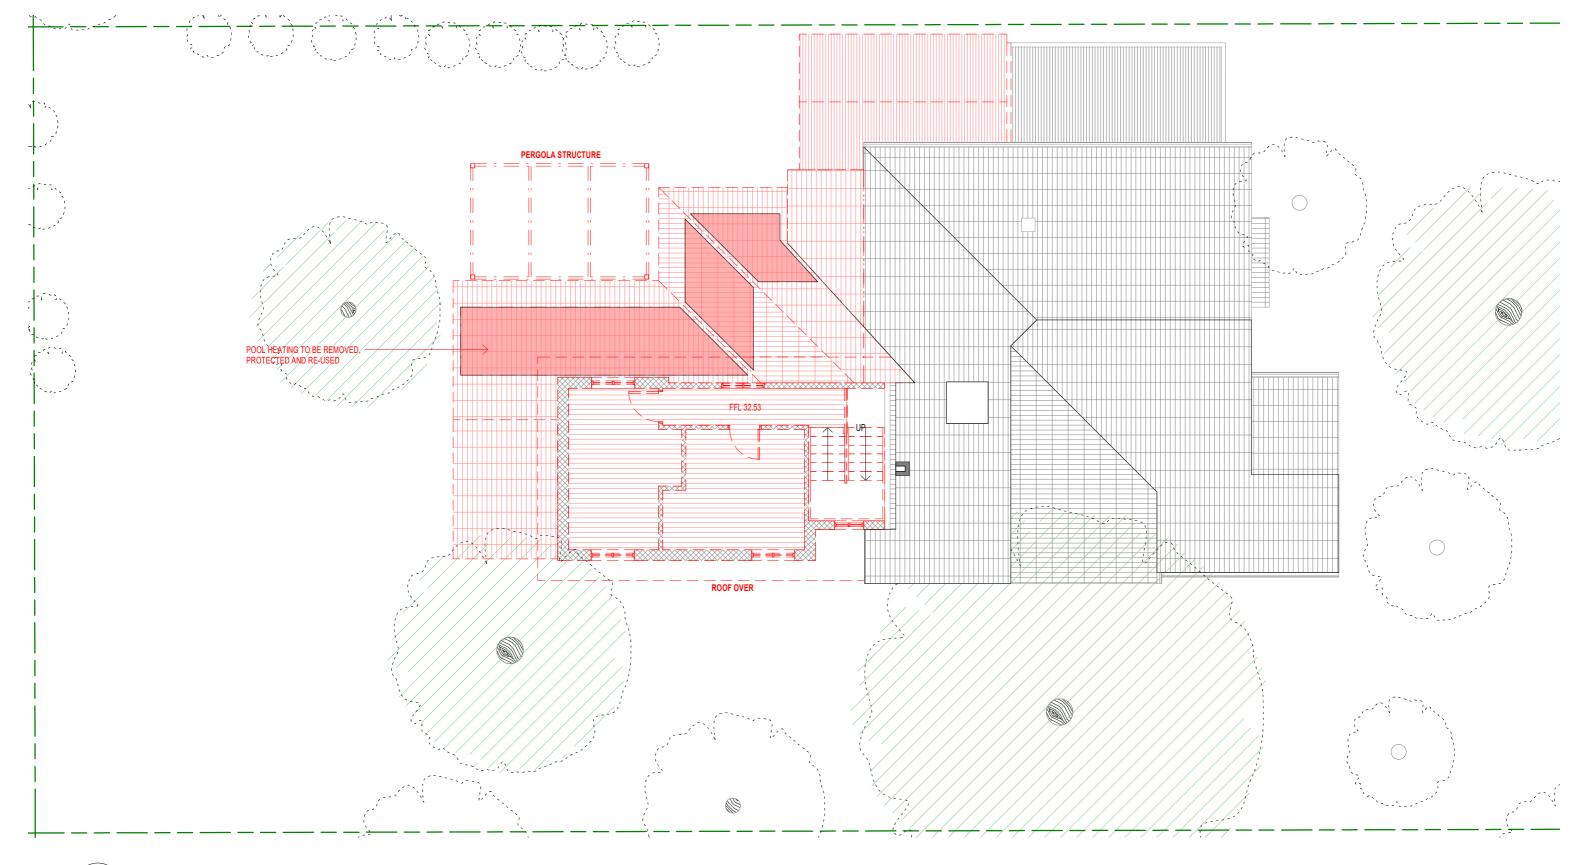

DAVID BARR ARCHITECTS

DEMOLITION (PRINT IN COLOUR)

EXISTING WALLS TO BE RETAINED (MASONRY)

EXISTING WALL / DOORS / WINDOWS TO BE DEMOLISHED

NOTE: This is an uncontrolled document issued for information purposes only, unless the "checked" sections are signed and completed. This is a CAD drawing. Do not amend manually.

- EXISTING WALLS TO BE RETAINED (MASONRY)
- EXISTING WALL / DOORS / WINDOWS TO BE DEMOLISHED