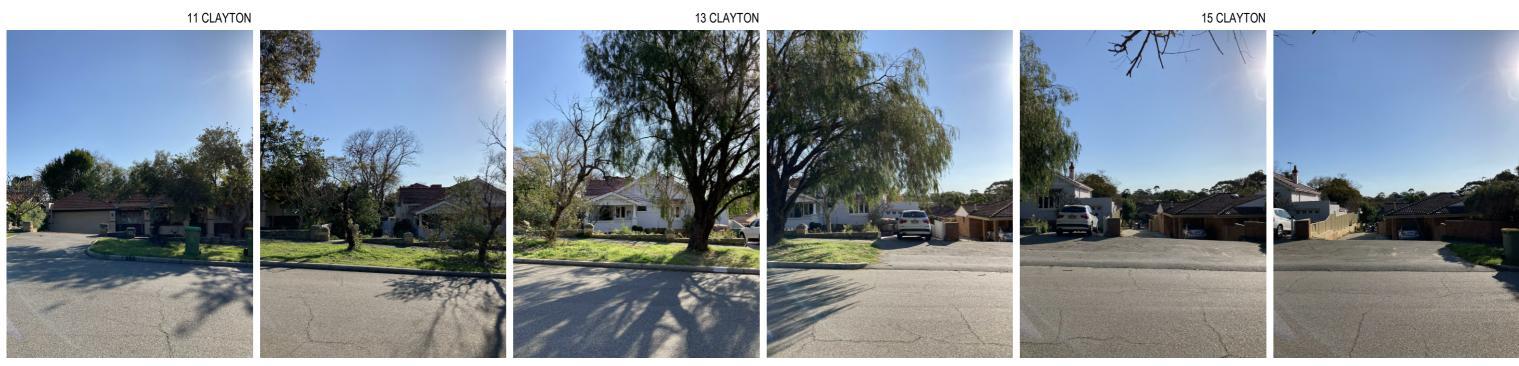

# **13 CLAYTON STREET, EAST FREMANTLE DEVELOPMENT APPLICATION** 28.08.2020 DAVID BARR ARCHITECTS

PHOTO MONTAGE OF EXISTING STREETSCAPE

PERSPECTIVE VIEW OF 13 CLAYTON STREET WITH PROPOSED ADDITION TO THE REAR (STANDING ON FOOTPATH ACROSS CLAYTON STREET) (FRONT TREES REMOVED FOR CLARITY)