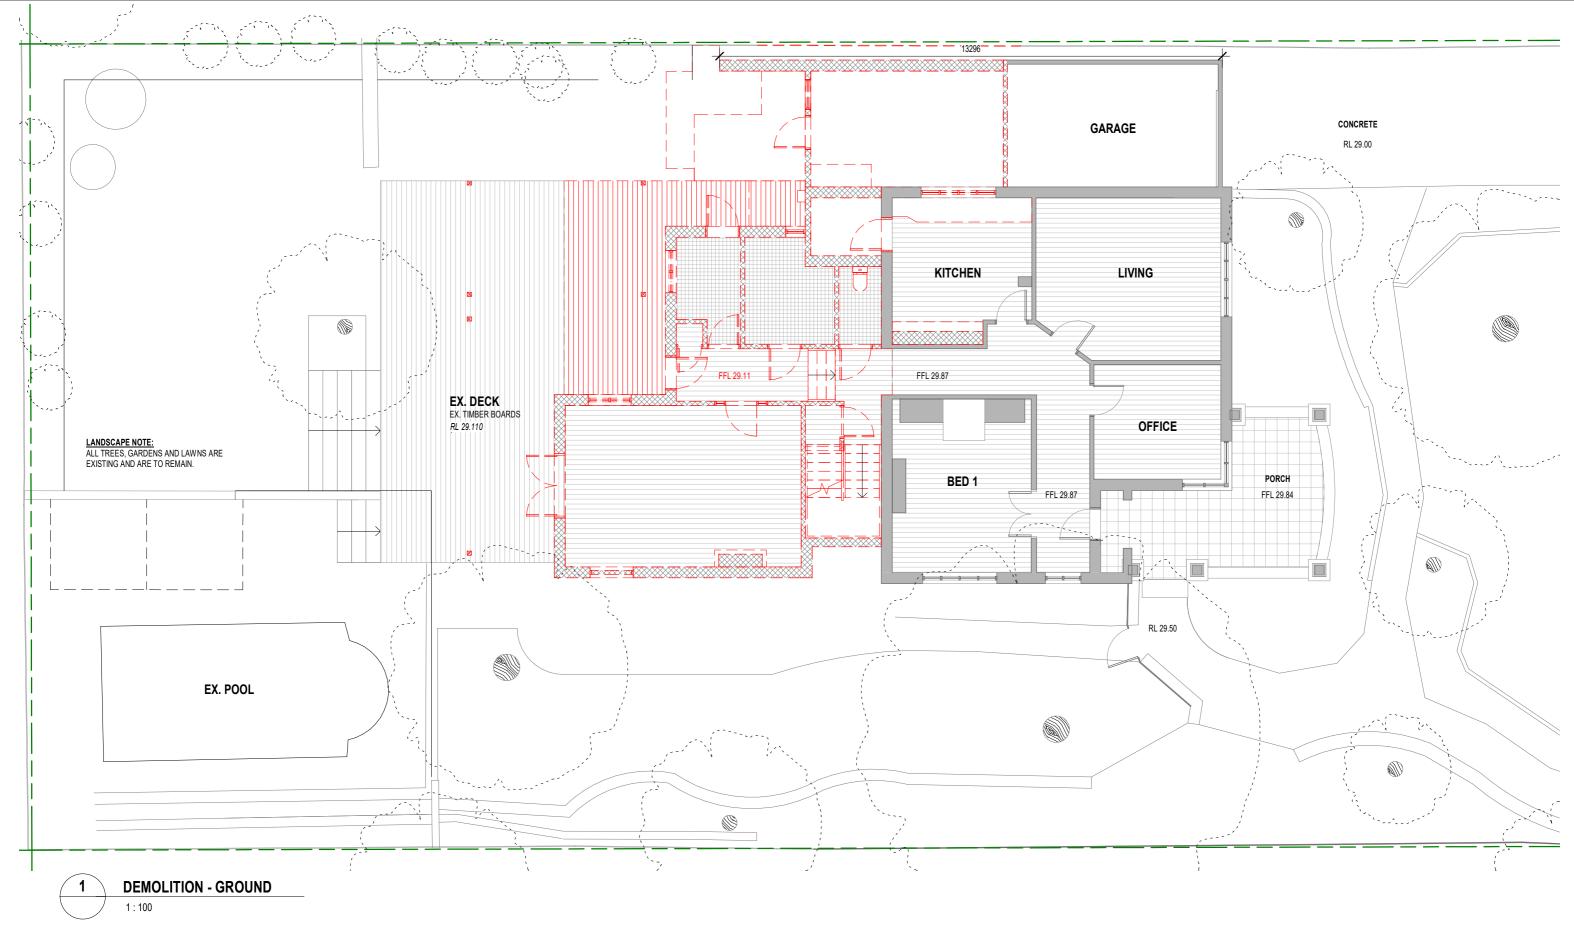

DAVID BARR ARCHITECTS

DEMOLITION (PRINT IN COLOUR)

EXISTING WALLS TO BE RETAINED (MASONRY)

EXISTING WALL / DOORS / WINDOWS TO BE DEMOLISHED

NOTE: This is an uncontrolled document issued for information purposes only, unless the "checked" sections are signed and completed. This is a CAD drawing. Do not amend manually.

- EXISTING WALLS TO BE RETAINED (MASONRY)
- EXISTING WALL / DOORS / WINDOWS TO BE DEMOLISHED