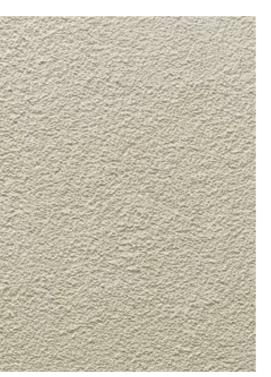

BR BAGGED FACE BRICK (PAINT FINISH)

RE STIPPLED RENDER (PAINT FINISH)

Т TIMBER (PAINT FINISH)

CL SHADOWCLAD (ROUGH SAWN)

© COPYRIGHT. This design & drawing remains the property of Cast Collective Pty. Ltd. trading as David Barr Architects. It may not be used for any purpose without the express written authority. Any unauthorised changes made to this design constitutes and infringement of Copyright.

CL STIPPLED RENDER (PAINT FINISH)

| N STREET, EAST FREMANTLE |       |        | PROJECT #: | 20016  |
|--------------------------|-------|--------|------------|--------|
| WE                       | SCALE | 1 : 10 | DWG #:     | DV 103 |
|                          | DRAWN | DS     | _          | DA403  |
| SELECTIONS               | СНКД  | DB     | REVISION   | Α      |