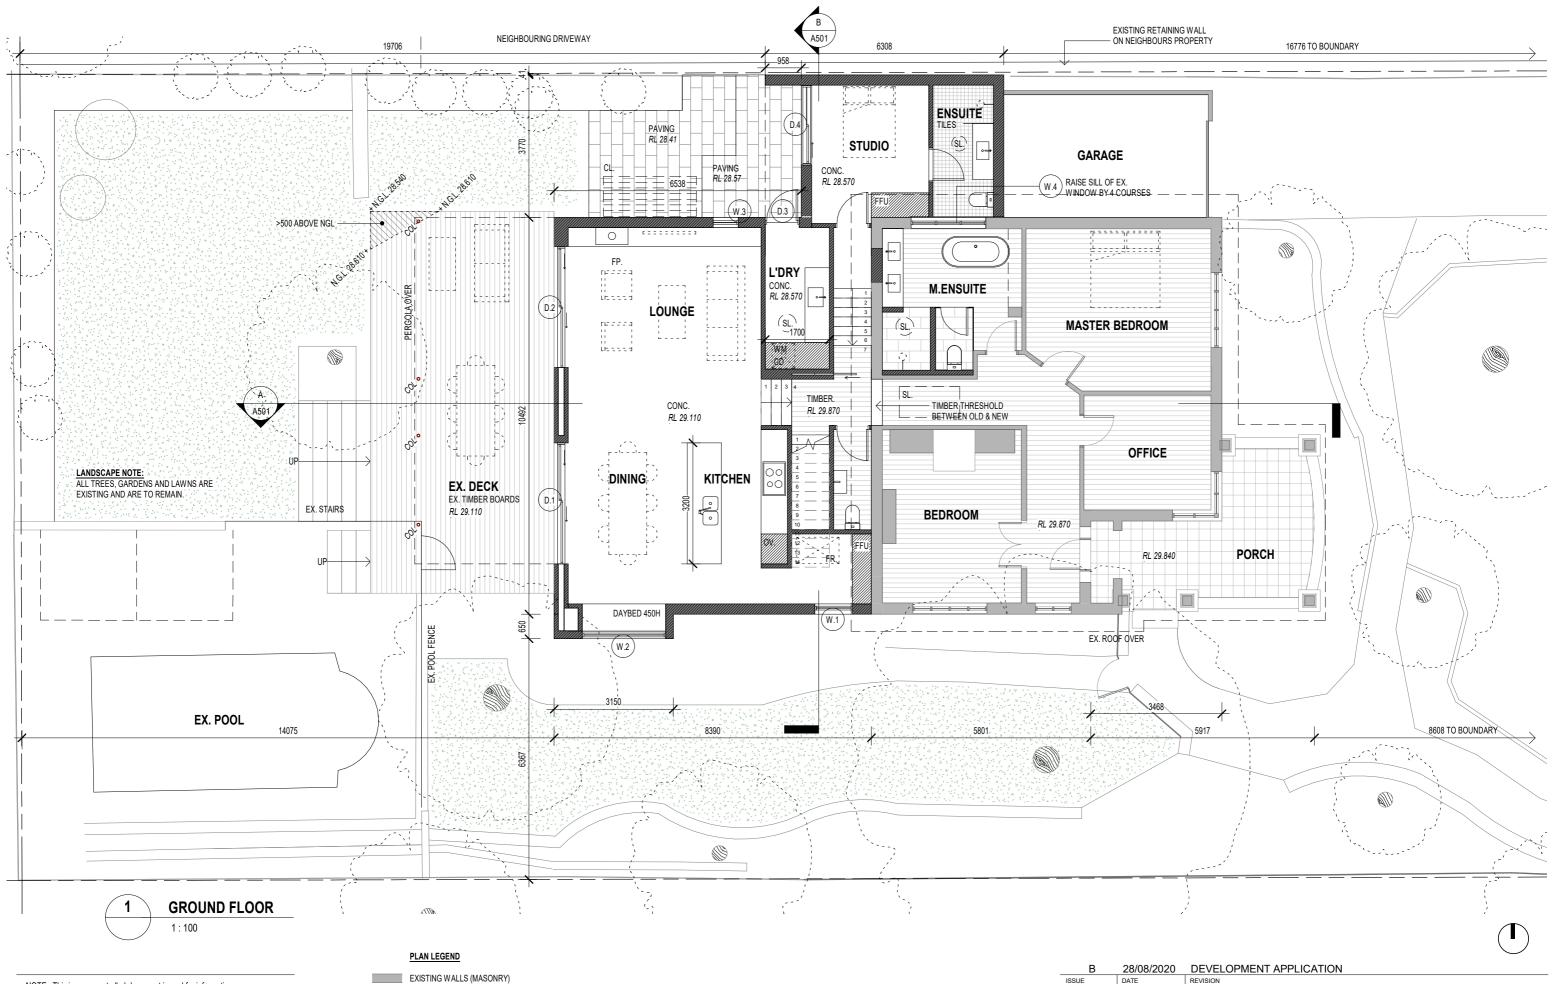

# 28/08/2020 DEVELOPMENT APPLICATION DATE REVISION

| N STREET, EAST FREMANTLE |       |         | PROJECT #:<br>A20016 |
|--------------------------|-------|---------|----------------------|
| WE                       | SCALE | 1 : 100 | DWG#:                |
|                          | DRAWN | DS      | DA102                |
| N - GROUND FLOOR         | СНКD  | DB      | REVISION B           |
|                          |       |         |                      |

- PROPOSED WALLS
- SL. SKYLIGHTS (ABOVE)
- FFU. FIXED FURNITURE UNIT (FULL HEIGHT UNIT IS HATCHED)

|            | В    |     | 28/08/2020 |  |
|------------|------|-----|------------|--|
| ISSUE      |      |     | DATE       |  |
| PROJEC     | т    | 13  | CLAYTON    |  |
| CLIENT     |      | RI  | et d'hauv  |  |
| GROUND FLO |      |     |            |  |
| DAVI       | D B/ | ٩RR | ARCHITECTS |  |

|    | REVISION               |       |         |            |      |
|----|------------------------|-------|---------|------------|------|
| 13 | STREET, EAST FREMANTLE |       |         | PROJECT #: | 0016 |
| N  | E                      | SCALE | 1 : 100 | DWG#:      | 4201 |
| _  |                        | DRAWN | DS      | /          | 1201 |
| 0  | OR PLAN                | СНКD  | DB      | REVISION   | В    |
|    |                        |       |         |            |      |