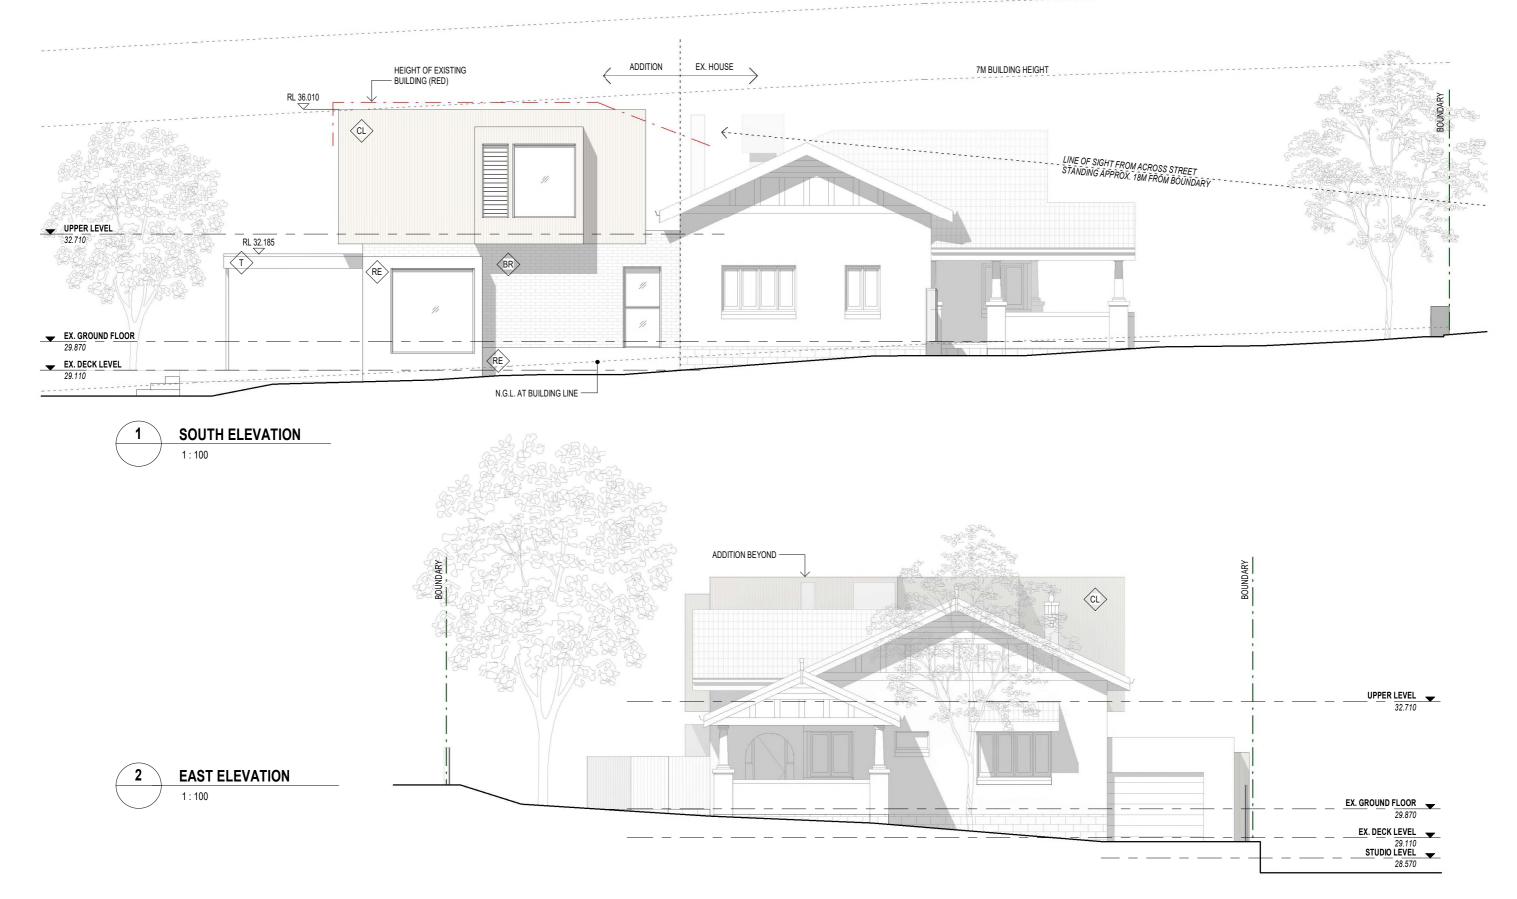

DAVID BARR ARCHITECTS

DWG

| DEVELOPMENT APPLICATION |
|-------------------------|
|                         |

| 13 CLAYTON STREET, EAST FREMANTLE |       |         |          | 20016 |
|-----------------------------------|-------|---------|----------|-------|
| RIET D'HAUWE                      | SCALE | 1 : 100 | DWG #:   | DA401 |
|                                   | DRAWN | DS      | _        | DA401 |
| ELEVATIONS                        | СНКД  | DB      | REVISION | В     |
|                                   |       |         |          |       |

# MATERIAL LINING

- BR
- BAGGED FACE BRICK CLADDING SHADOWCLAD OR RENDER STIPPLED/STUCCO RENDER TIMBER (PAINTED) CL RE T

В ISSUE DATE PROJECT 13 CLAYTON CLIENT RIET D'HAUV DWG ELEVATIONS DAVID BARR ARCHITECTS

BR BAGGED FACE BRICK (PAINT FINISH)

RE STIPPLED RENDER (PAINT FINISH)

Т TIMBER (PAINT FINISH)

CL SHADOWCLAD (ROUGH SAWN)

© COPYRIGHT. This design & drawing remains the property of Cast Collective Pty. Ltd. trading as David Barr Architects. It may not be used for any purpose without the express written authority. Any unauthorised changes made to this design constitutes and infringement of Copyright.