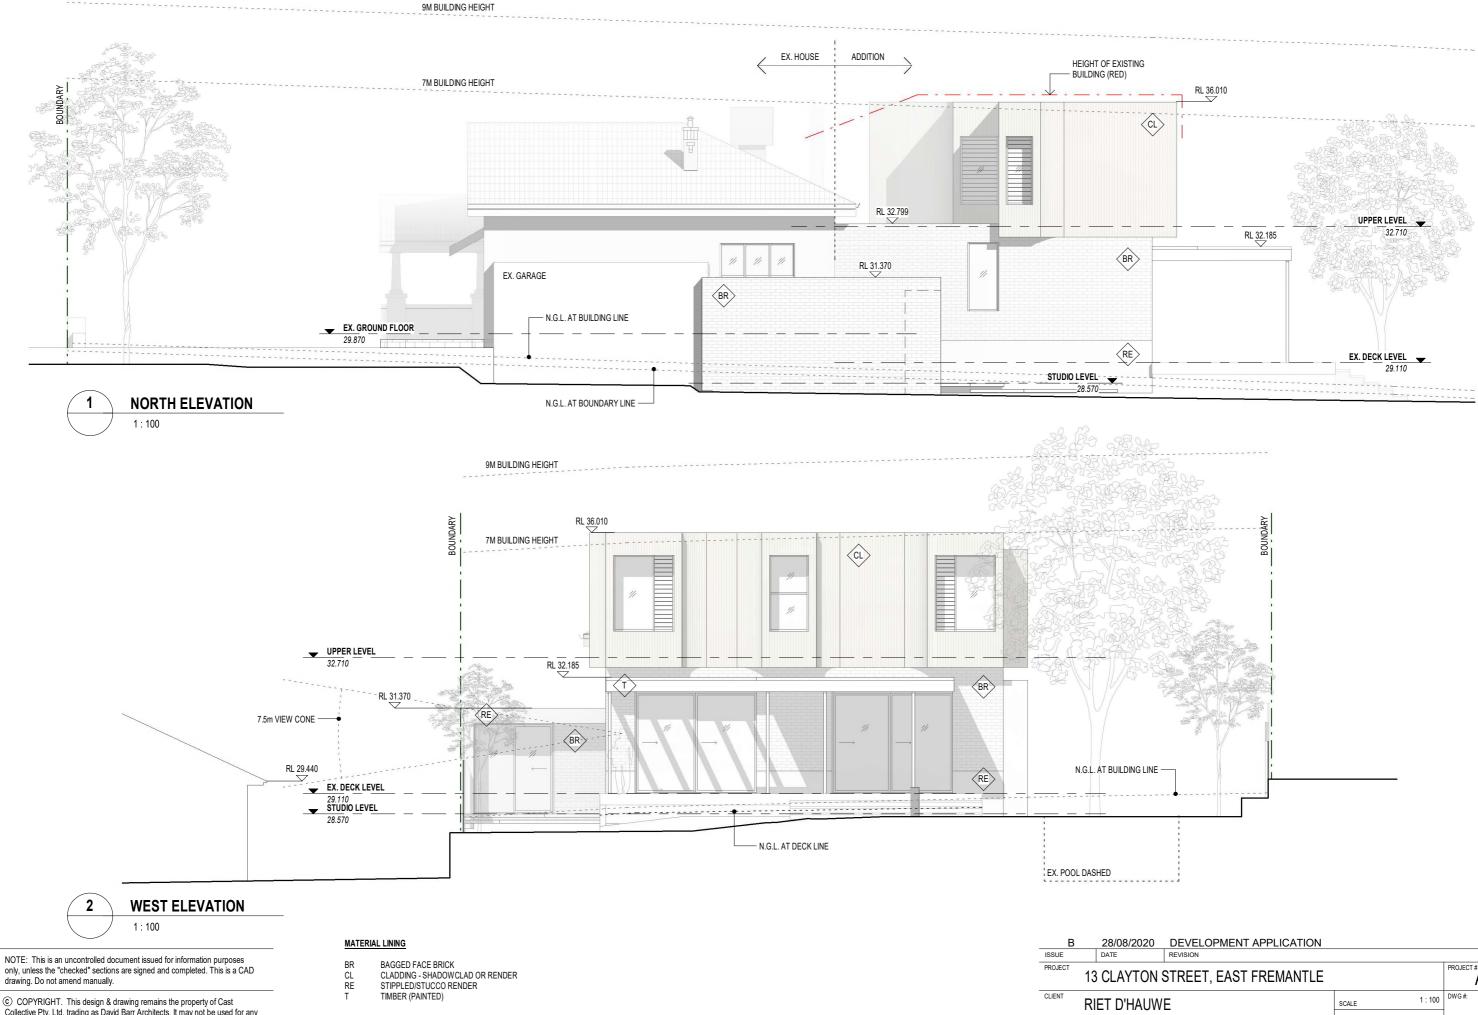

DAVID BARR ARCHITECTS

DWG

| DEVELOPMENT APPLICATION |
|-------------------------|
|                         |

| 13 CLAYTON STREET, EAST FREMANTLE |       |         |          | 20016 |
|-----------------------------------|-------|---------|----------|-------|
| RIET D'HAUWE                      | SCALE | 1 : 100 | DWG #:   | DA401 |
|                                   | DRAWN | DS      | _        | DA401 |
| ELEVATIONS                        | СНКД  | DB      | REVISION | В     |
|                                   |       |         |          |       |

# MATERIAL LINING

- BR
- BAGGED FACE BRICK CLADDING SHADOWCLAD OR RENDER STIPPLED/STUCCO RENDER TIMBER (PAINTED) CL RE T

В ISSUE DATE PROJECT 13 CLAYTON CLIENT RIET D'HAUV DWG ELEVATIONS DAVID BARR ARCHITECTS

BR BAGGED FACE BRICK (PAINT FINISH)

RE STIPPLED RENDER (PAINT FINISH)

Т TIMBER (PAINT FINISH)

CL SHADOWCLAD (ROUGH SAWN)

© COPYRIGHT. This design & drawing remains the property of Cast Collective Pty. Ltd. trading as David Barr Architects. It may not be used for any purpose without the express written authority. Any unauthorised changes made to this design constitutes and infringement of Copyright.