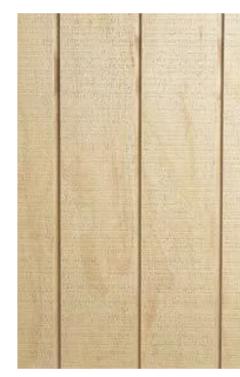

BR BAGGED FACE BRICK (PAINT FINISH)

RE STIPPLED RENDER (PAINT FINISH)

Т TIMBER (PAINT FINISH)

CL SHADOWCLAD (ROUGH SAWN)

© COPYRIGHT. This design & drawing remains the property of Cast Collective Pty. Ltd. trading as David Barr Architects. It may not be used for any purpose without the express written authority. Any unauthorised changes made to this design constitutes and infringement of Copyright.