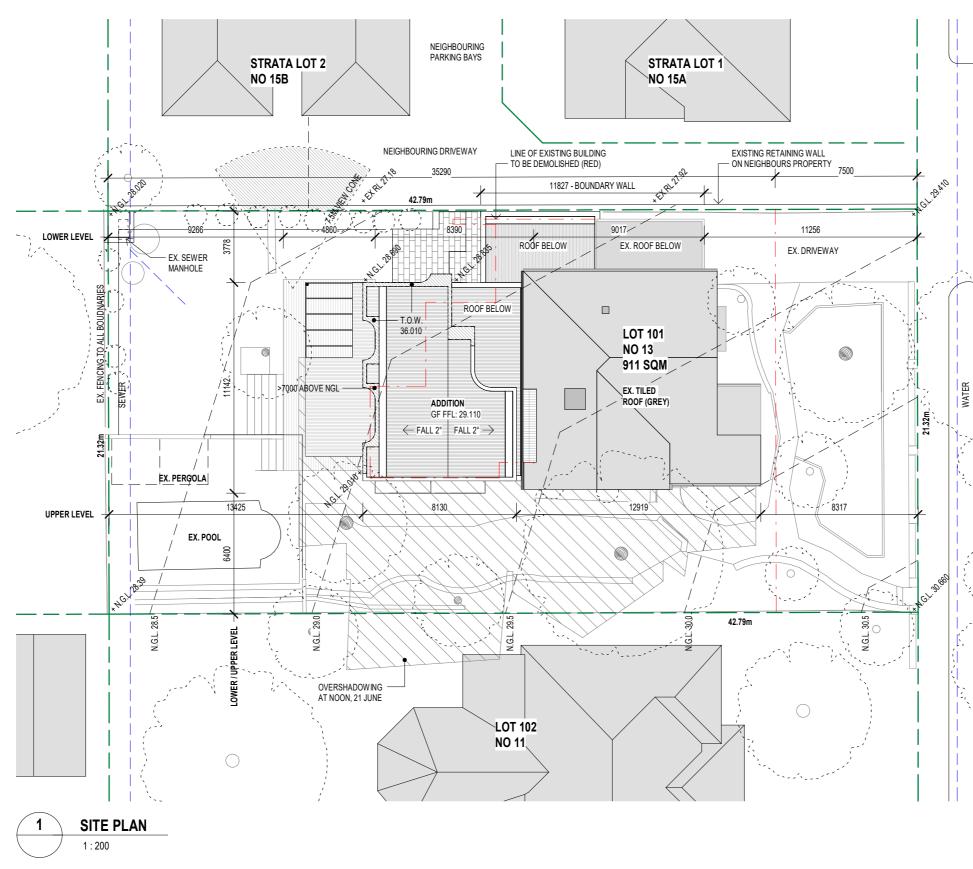

| GENERAL NOTES        |  |
|----------------------|--|
|                      |  |
| SITE AREA            |  |
| DENSITY              |  |
| OPEN SPACE (MIN 55%) |  |
| OPEN SPACE ACTUAL    |  |
| INTERNAL AREAS       |  |
| EX. GARAGE INTERNAL  |  |
|                      |  |

| INTERNAL AREAS            |                     |
|---------------------------|---------------------|
| EX. GARAGE INTERNAL       | = 18m <sup>2</sup>  |
| EX. GROUND FLOOR INTERNAL | = 72m <sup>2</sup>  |
| GROUND FLOOR INTERNAL     | = 96m <sup>2</sup>  |
| UPPER LEVEL INTERNAL      | = 52m <sup>2</sup>  |
| TOTAL                     | = 238m <sup>2</sup> |
|                           |                     |

= 911m<sup>2</sup> = R12.5 = 501m<sup>2</sup>

= 618m<sup>2</sup> (68%)

LANDSCAPE NOTE: ALL TREES, GARDENS AND LAWNS ARE EXISTING AND ARE TO REMAIN

STORMWATER TREATMENT: ALL STORMWATER TO BE CONTAINED ON SITE WITH SOAKWELLS. REFER TO THE ROOF PLAN FOR DETAIL

OVERSHADOWING: 3% OVERSHADOWING ON NEIGHBOURS PROPERTY AT NOON, 21 JUNE (25% ALLOWABLE OVERSHADOWING)

|         |             |                         |       |         |            | $\sim$ |
|---------|-------------|-------------------------|-------|---------|------------|--------|
| В       | 28/08/2020  | DEVELOPMENT APPLICATION |       |         |            |        |
| ISSUE   | DATE        | REVISION                |       |         |            |        |
| PROJECT | 13 CLAYTON  | STREET, EAST FREMANTLE  |       |         | PROJECT #: | 20016  |
| CLIENT  | RIET D'HAUW | E                       | SCALE | 1 : 200 | DWG #:     |        |
| DWG     |             |                         | DRAWN | DS      | _          | DA101  |
| ,       | SITE PLAN   |                         | CHKD  | DB      | REVISION   | В      |
|         |             |                         |       |         |            |        |