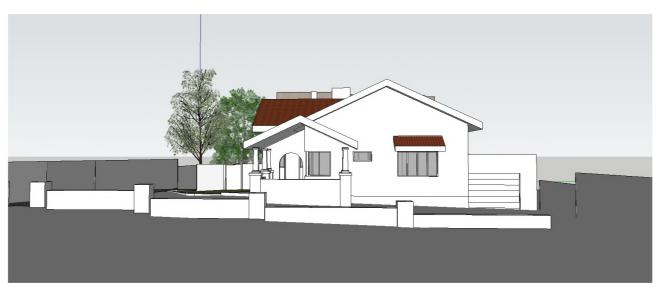

# **13 CLAYTON STREET, EAST FREMANTLE DEVELOPMENT APPLICATION** 28.08.2020 DAVID BARR ARCHITECTS

PHOTO MONTAGE OF EXISTING STREETSCAPE

PERSPECTIVE VIEW OF 13 CLAYTON STREET WITH PROPOSED ADDITION TO THE REAR (STANDING ON FOOTPATH ACROSS CLAYTON STREET) (FRONT TREES REMOVED FOR CLARITY)