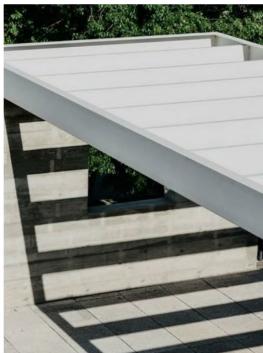

# MATERIAL LINING

- BR
- BAGGED FACE BRICK CLADDING SHADOWCLAD OR RENDER STIPPLED/STUCCO RENDER TIMBER (PAINTED) CL RE T

В ISSUE DATE PROJECT 13 CLAYTON CLIENT RIET D'HAUV DWG ELEVATIONS DAVID BARR ARCHITECTS