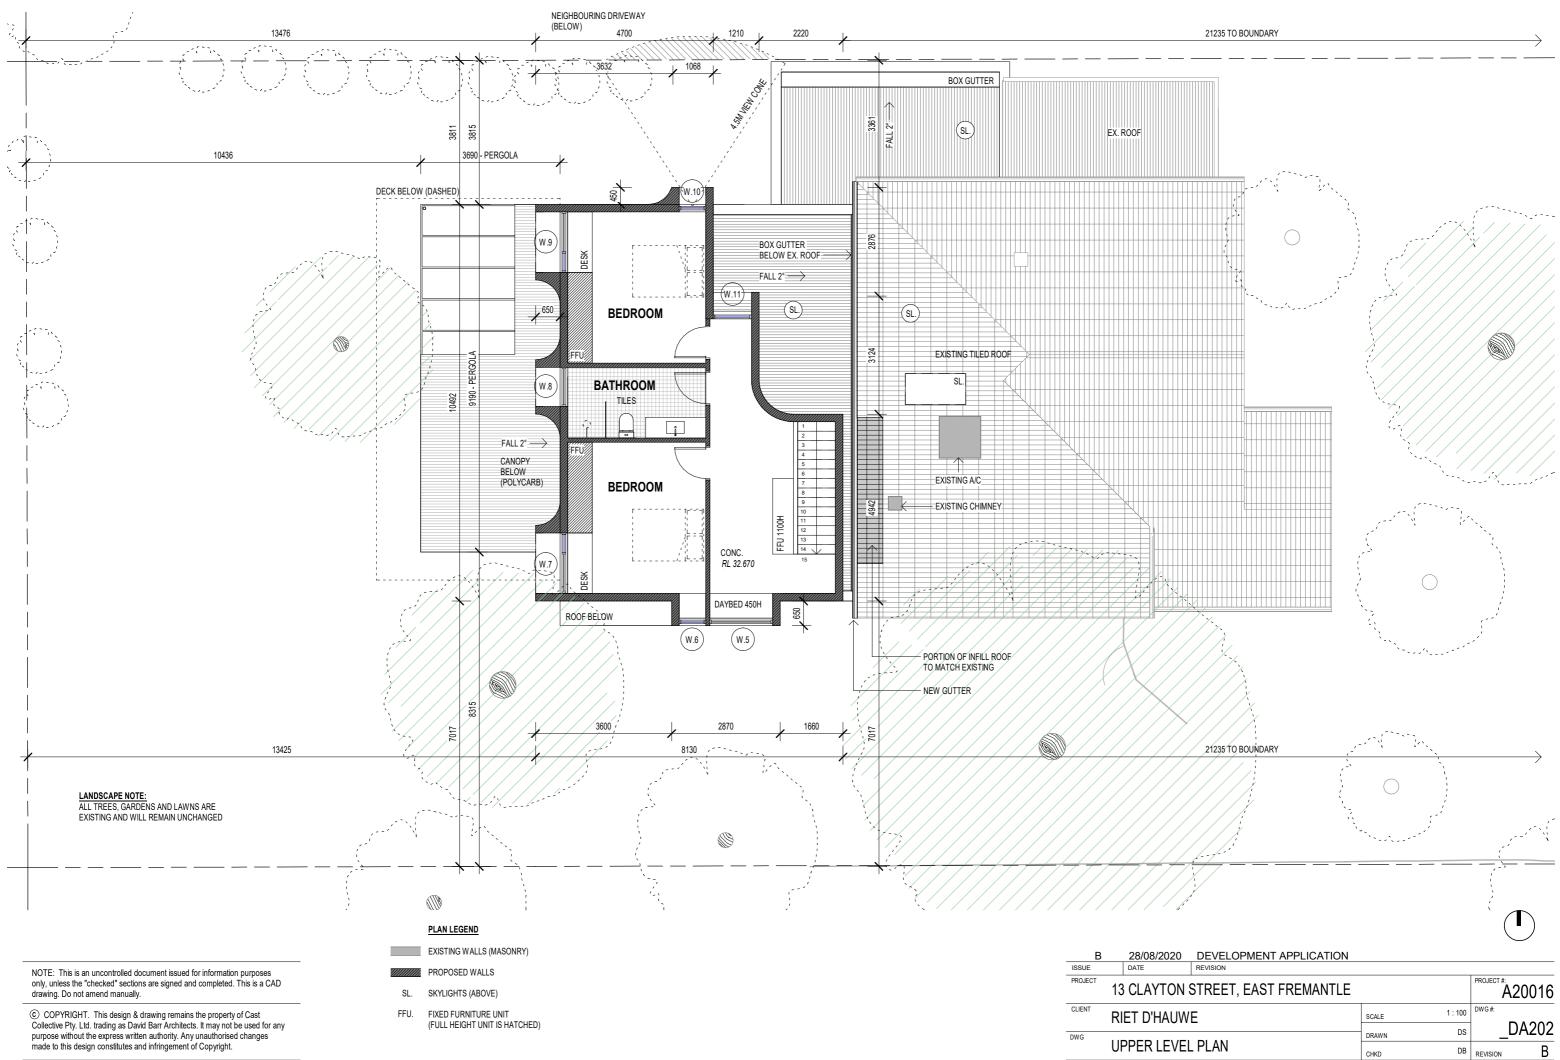

# 28/08/2020 DEVELOPMENT APPLICATION DATE REVISION

| N STREET, EAST FREMANTLE |       |         | A20016     |
|--------------------------|-------|---------|------------|
| WE                       | SCALE | 1 : 100 | DWG#:      |
|                          | DRAWN | DS      | _DA103     |
| N - UPPER LEVEL          | СНКД  | DB      | REVISION B |
|                          |       |         |            |

- PROPOSED WALLS
- SL. SKYLIGHTS (ABOVE)
- FFU. FIXED FURNITURE UNIT (FULL HEIGHT UNIT IS HATCHED)

|            | В    |     | 28/08/2020 |  |
|------------|------|-----|------------|--|
| ISSUE      |      |     | DATE       |  |
| PROJEC     | т    | 13  | CLAYTON    |  |
| CLIENT     |      | RI  | et d'hauv  |  |
| GROUND FLO |      |     |            |  |
| DAVI       | D B/ | ٩RR | ARCHITECTS |  |

DAVID BARR ARCHITECTS

| STREET, EAST FREMANTLE |       |         | PROJECT #: | 20016 |
|------------------------|-------|---------|------------|-------|
| NE                     | SCALE | 1 : 100 | DWG #:     |       |
|                        | DRAWN | DS      | _          | DA202 |
| EL PLAN                | CHKD  | DB      | REVISION   | В     |
|                        |       |         |            |       |