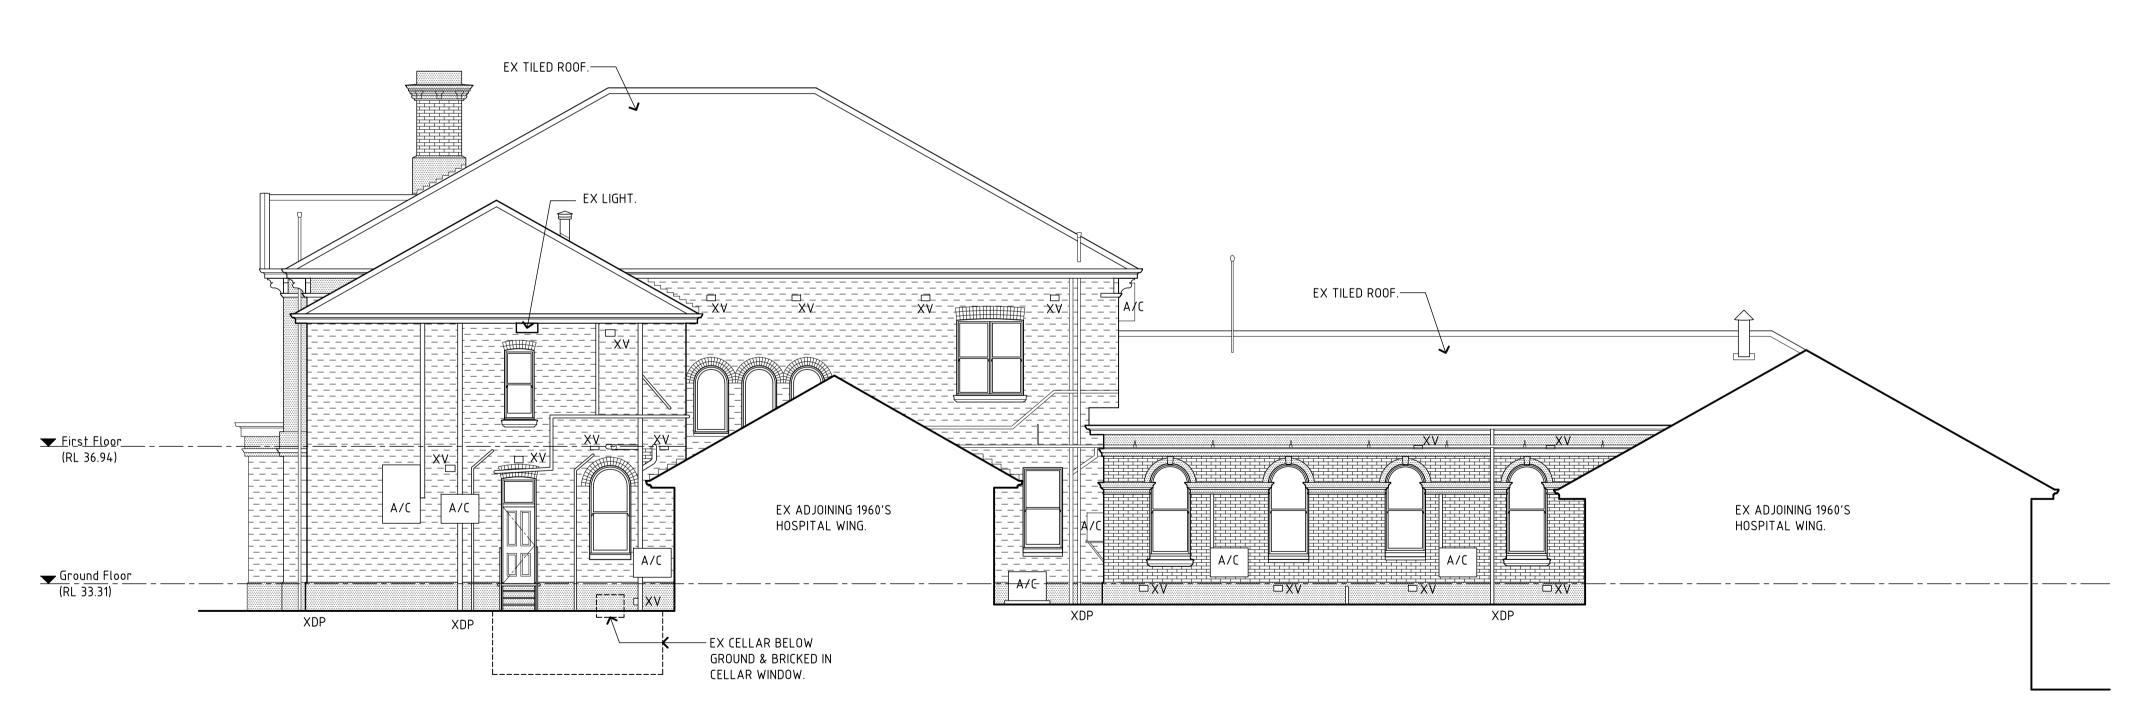

EXISTING ELEVATIONS SHEET 2

DRAWN MH DESIGNED GA

CHECKED PG PRINCIPAL

APPROVED GA SIGNATURE

SCALE DATE

1:100 (A1) SEPT 2020

PROJ No. FILE No.

19170 FILE NO.

FILE NO.

THAT 1.05

THIS IS A CADD DRAWING FILE
DO NOT AMEND MANUALLY SHE

FILE NAME: GA-AR-DWG-HA105-EXISTING ELEVATIONS
SHEET 2.dwg
PLUI DATE: 75 May 2022