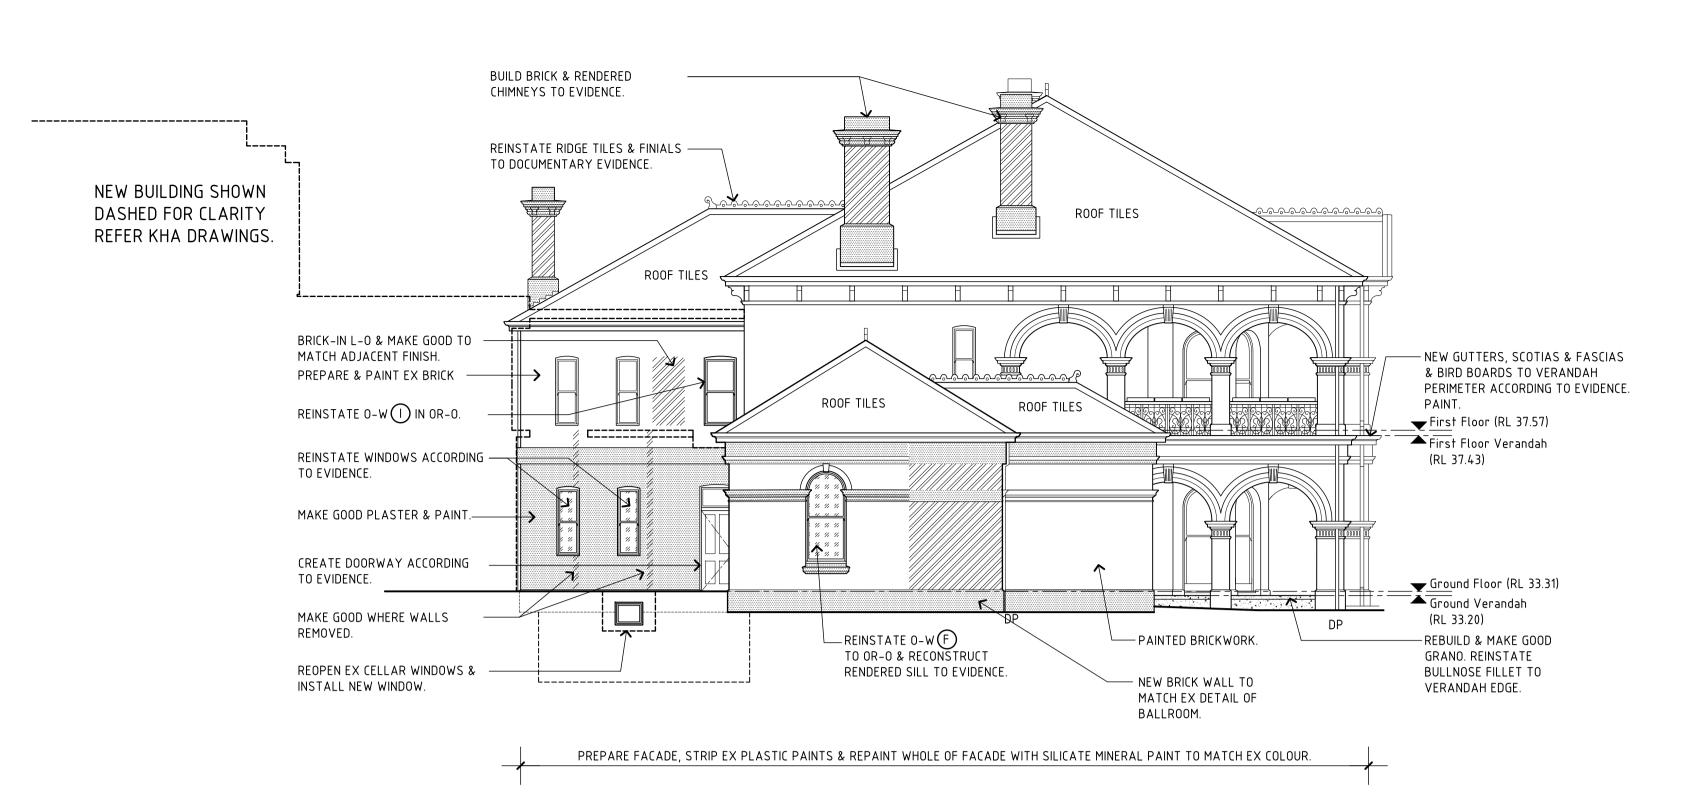

**EXISTING ELEVATIONS SHEET 1** NAME SIGNATURE DRAWING No. 1:100 (A1) DATE HA1.04

THIS IS A CADD DRAWING DO NOT AMEND MANUALLY

FILE NO

FILE NAME: GA-AR-DWG-HA104-EXISTING ELEVATIONS SHEET 1.dwa

03 EAST ELEVATION
-

05 EAST ELEVATION

(NOTE: ELEVATION AT COLONNADE FACE)

04 SOUTH ELEVATION
HA1.01 -

LOCATION PLAN

NPLAN