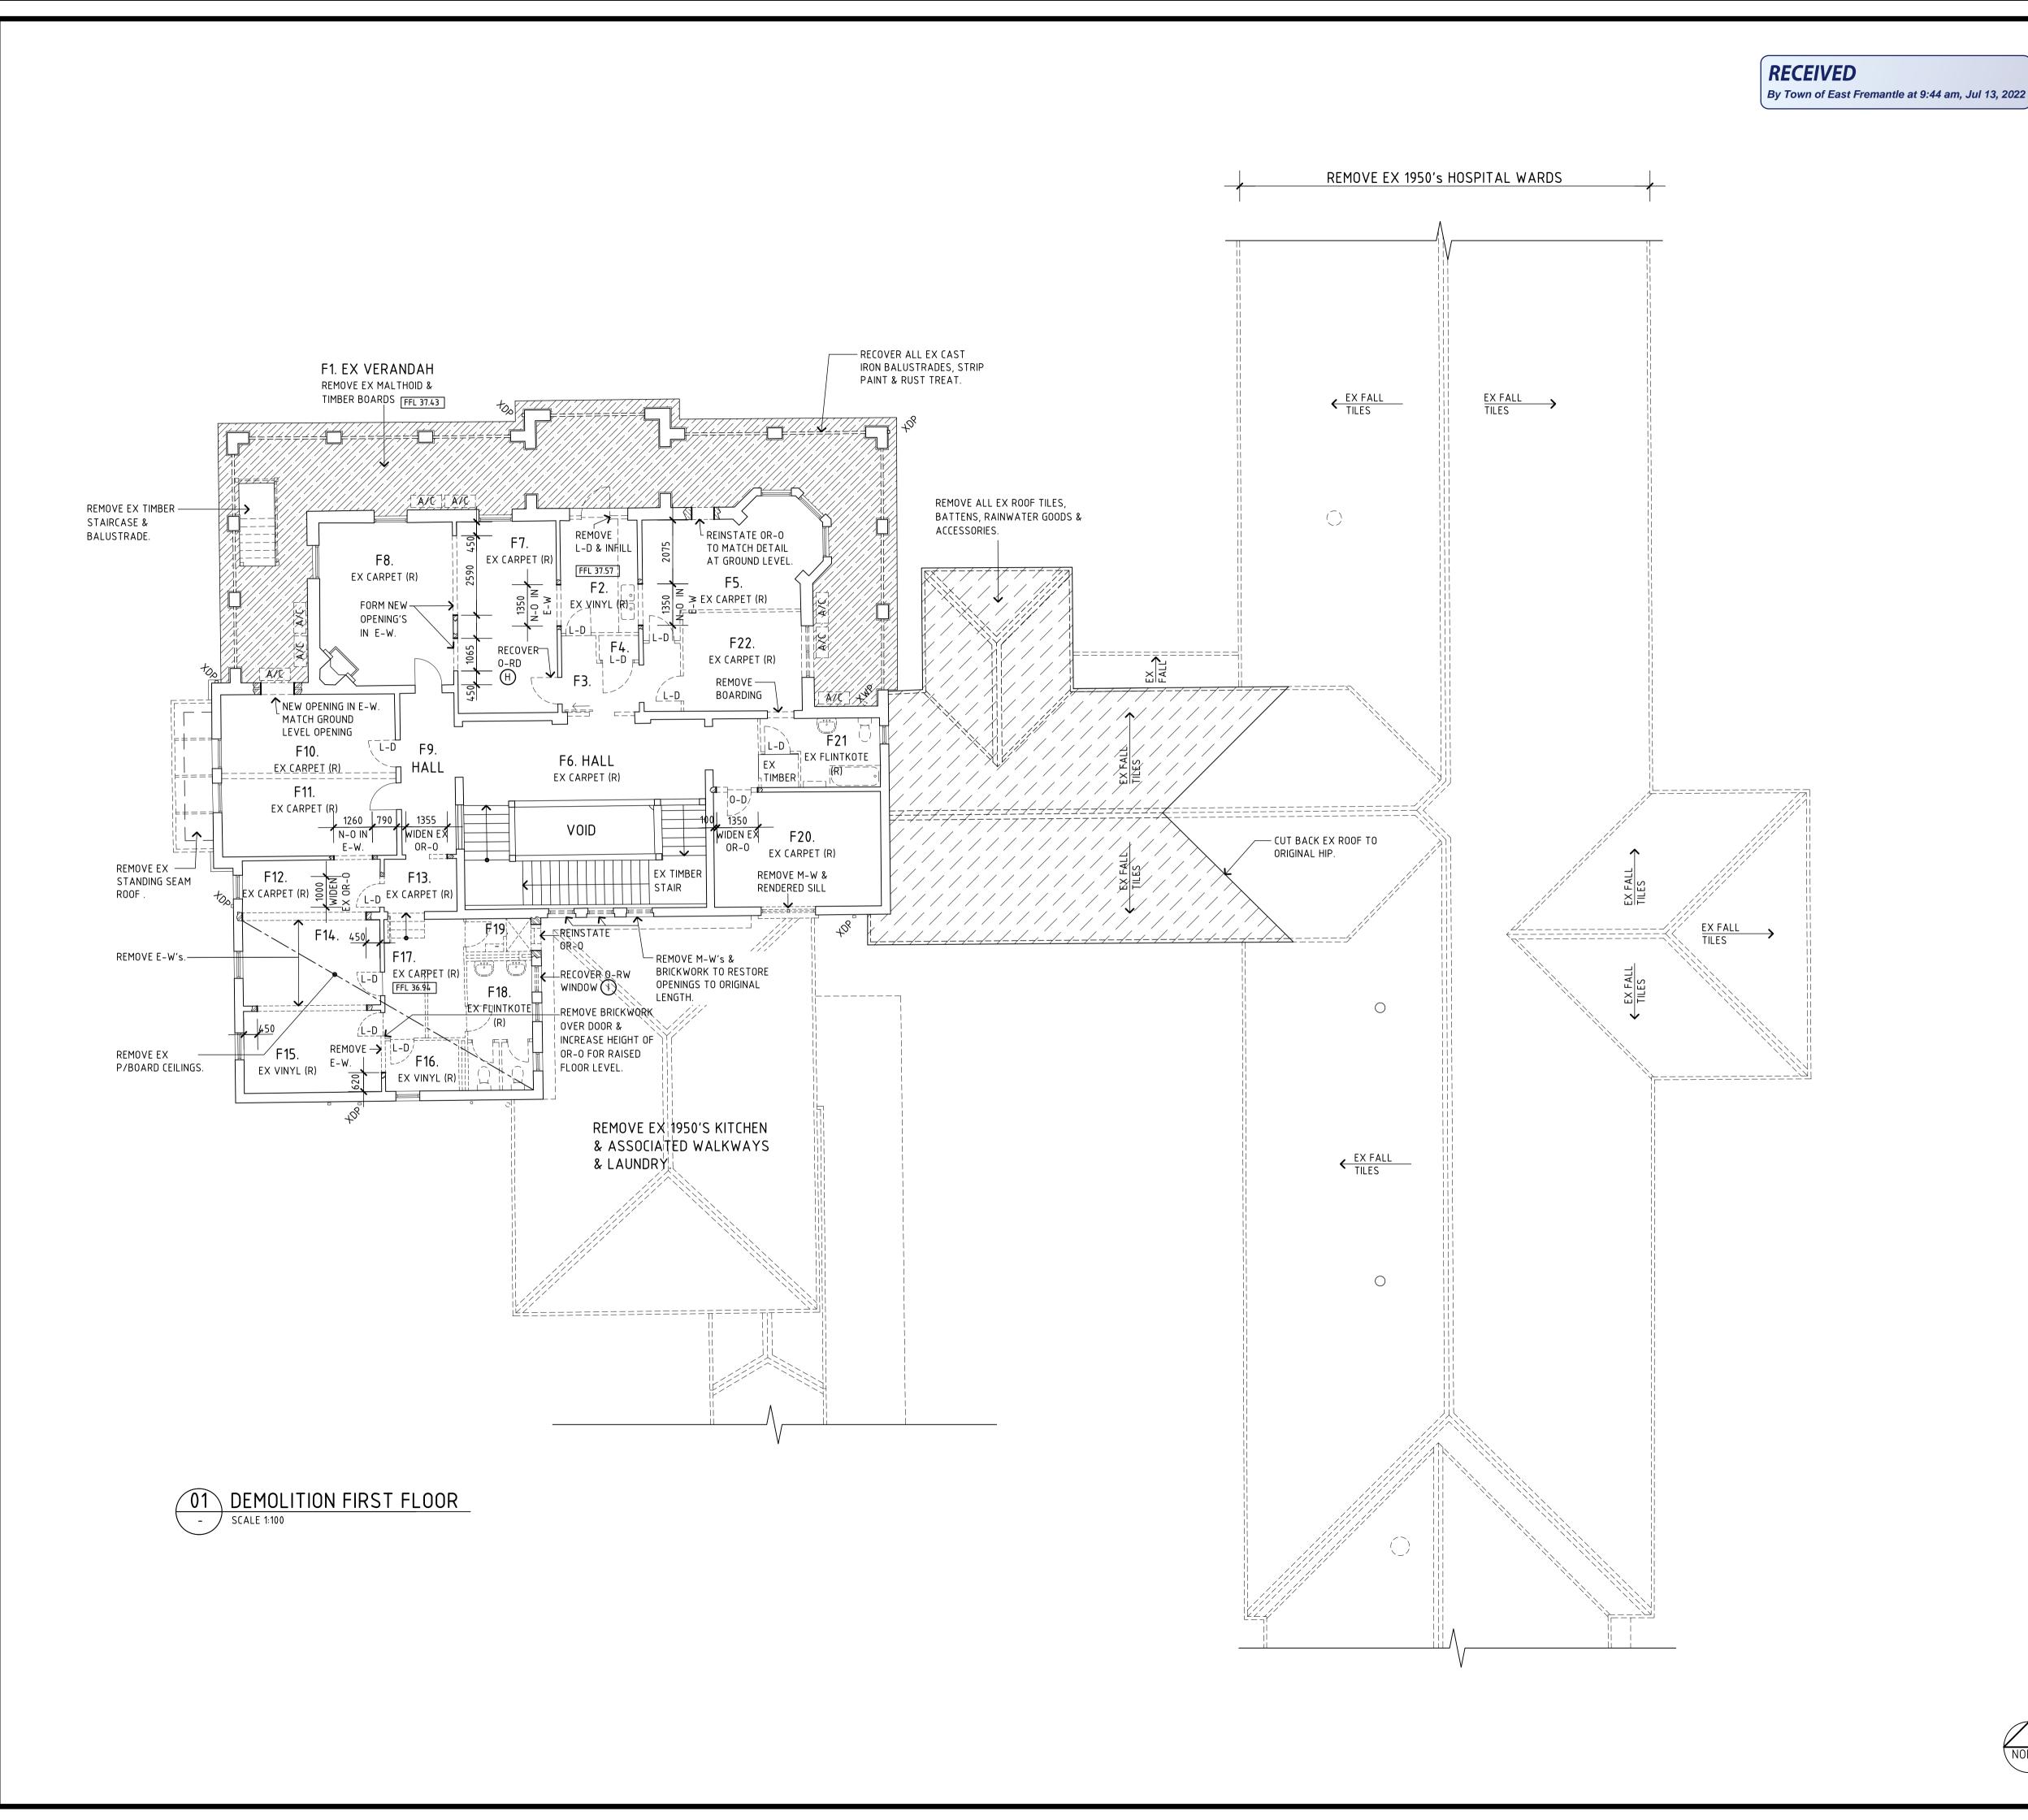

#### **DEMOLITION NOTES**

- 1. ALL WORK NEW UNLESS OTHERWISE NOTED.
- 2. ALL ITEMS SHOWN DASHED TO BE REMOVED UNLESS NOTED OTHERWISE.
- MAKE GOOD ALL AREAS AFFECTED BY DEMOLITION WORKS. ALL DIMENSIONS TO BE CONFIRMED ON SITE PRIOR TO COMMENCEMENT
- OF THE WORKS. STRIP ALL REDUNDANT SERVICES.
- REMOVE ALL EX FLOOR COVERINGS TO REVEAL FLOORBOARDS.
- REMOVE TIMBER BOARDS TO VERANDAH.
- REMOVE ALL RAINWATER GOODS, DOWNPIPES, GUTTERS & THE LIKE.
- REMOVE ALL EX ROOF TILES & BATTENS.

### LEGEND

- EX,X EXISTING
- AIR CONDITIONER
- FIRE PLACE
- E-W EARLY WALL ORIGINAL OPENING
- LATE OPENING
- NEW OPENING
- REMOVE

#### DOOR LEGEND

- ORIGINAL DOOR O-RD ORIGINAL, RELOCATED DOOR
- L-D LATE DOOR

### WINDOW LEGEND

- O-W ORIGINAL WINDOW
- O-RW ORIGINAL, RELOCATED WINDOW L-W LATE WINDOW
- M-W MODIFIED WINDOW

DEMOLITION FIRST FLOOR PLAN SIGNATURE 1:100 (A1) SEPT HA2.02

THIS IS A CADD DRAWING DO NOT AMEND MANUALLY

FILE NAME: GA-AR-DWG-HA202-DEMOLITION PLANS FIRST.dwg PLOT DATE: 25 May 2022

RECEIVED By Town of East Fremantle at 9:44 am, Jul 13, 2022

LOCATION PLAN