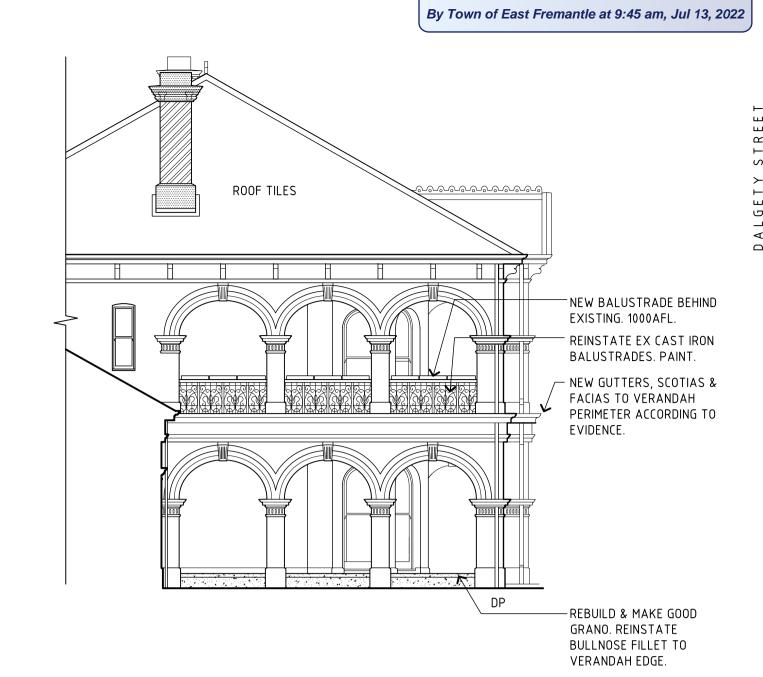

THIS IS A CADD DRAWING DO NOT AMEND MANUALLY

FILE NAME: GA-AR-DWG-HA304-PROPOSED ELEVATIONS SHEET PLOT DATE: 25 May 2022

**RECEIVED** 

05 EAST ELEVATION (NOTE: ELEVATION AT COLONNADE FACE)

03 EAST ELEVATION A3.01

04 SOUTH ELEVATION A3.01 -

ALL DIMENSIONS TO BE CONFIRMED ON SITE PRIOR TO COMMENCEMENT OF THE WORKS.

GENERAL NOTES

ALL TIMBER FLOORS TO BE SANDED & REFINISHED.

ALL WORK NEW UNLESS OTHERWISE NOTED.

MAKE GOOD TO REVEALS OF ALL NEW OPENINGS.