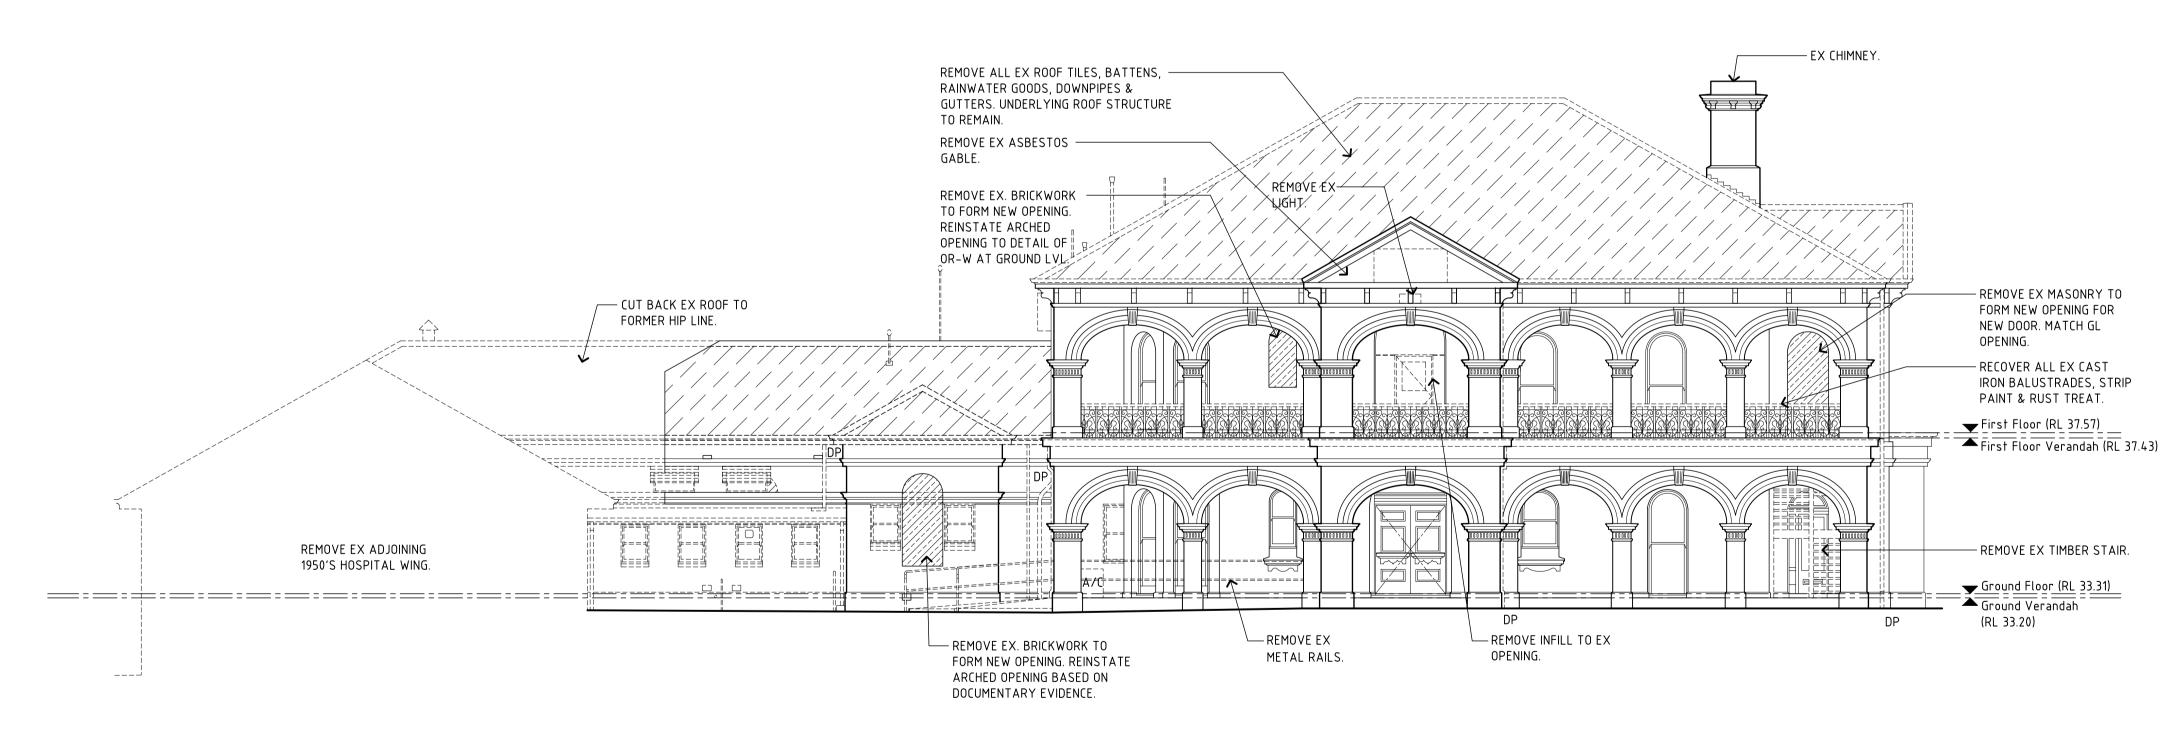

### LEGEND

EX EXISTING EXISTING VENT **CR** CRACK

> EX PAINTED ASHLAR LINED RENDER EX PAINTED RENDER.

EX TUCKPOINTED BRICK, PAINTED OVER.

EX PAINTED GRANOLITHIC EX BRICK, PAINTED OVER.

**EXISTING ELEVATIONS SHEET 1** NAME SIGNATURE DRAWING No. 1:100 (A1) DATE HA1.04

THIS IS A CADD DRAWING DO NOT AMEND MANUALLY

FILE NO

FILE NAME: GA-AR-DWG-HA104-EXISTING ELEVATIONS SHEET 1.dwa

03 EAST ELEVATION
-

05 EAST ELEVATION

(NOTE: ELEVATION AT COLONNADE FACE)

04 SOUTH ELEVATION
HA1.01 -

LOCATION PLAN

NPLAN

# LEGEND

EX EXISTING XV EXISTING VENT

XV EXISTING V

EX PAINTED ASHLAR LINED RENDER

EX TUCKPOINTED BRICK, PAINTED OVER.

EX PAINTED RENDER.

EX PAINTED GRANOLITHIC

EX BRICK, PAINTED OVER.