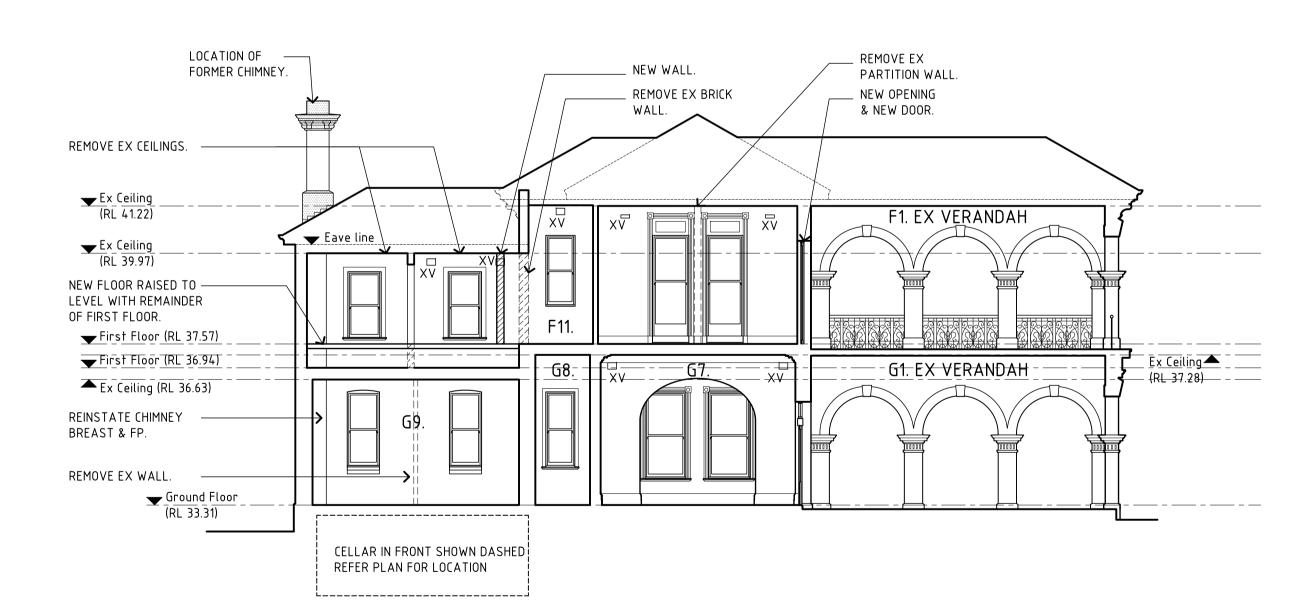

Unit 1/315 Rokeby Road Subiaco Western Australia 6008

Telephone 08 9381 1666

Facsimile 08 9381 1566 mail@griffithsarchitects.com.au Griffiths Architects

ABN 91 277 671 706

WOODSIDE HEALTH CARE PRECINCT

18 DALGETY STREET, EAST FREMANTLE ALTERATION & CONSERVATION WORKS PROPOSED SECTION SHEET 2