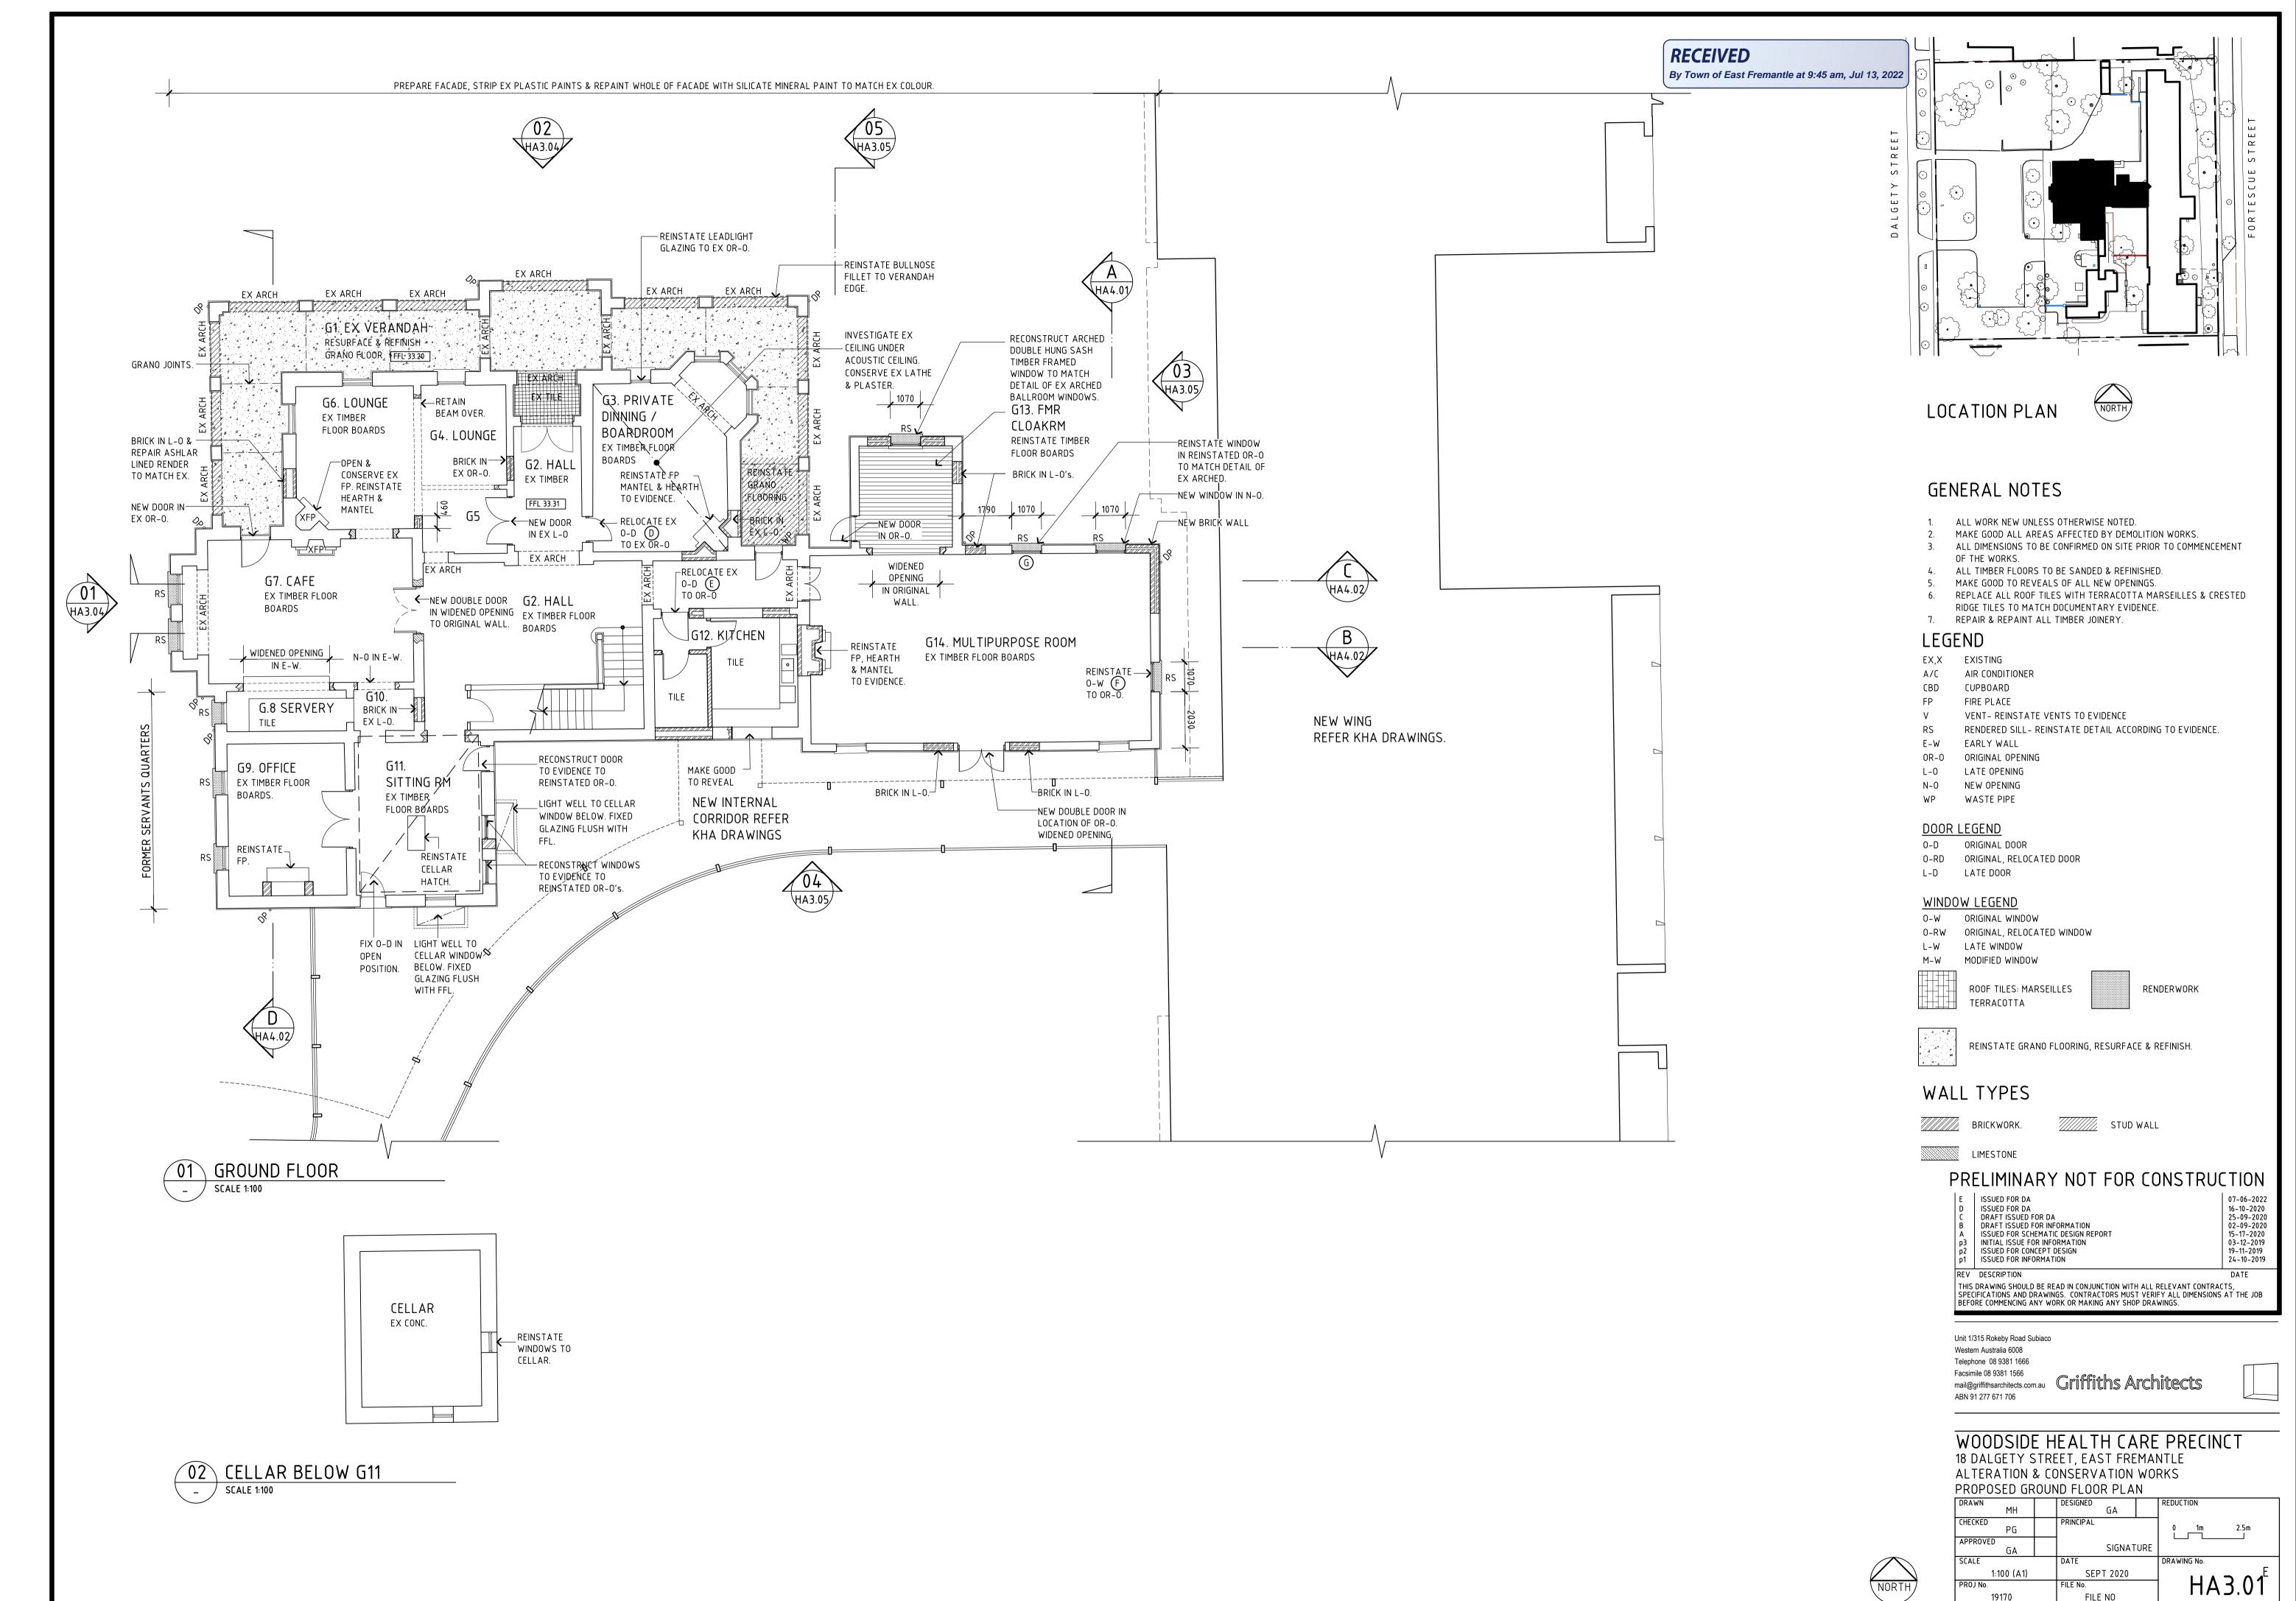

#### GENERAL NOTES

- 1. ALL WORK NEW UNLESS OTHERWISE NOTED.
- MAKE GOOD ALL AREAS AFFECTED BY DEMOLITION WORKS.
- 3. ALL DIMENSIONS TO BE CONFIRMED ON SITE PRIOR TO COMMENCEMENT
- OF THE WORKS. ALL TIMBER FLOORS TO BE SANDED & REFINISHED.
- MAKE GOOD TO REVEALS OF ALL NEW OPENINGS.
- REPLACE ALL ROOF TILES WITH TERRACOTTA MARSEILLES & CRESTED RIDGE TILES TO MATCH DOCUMENTARY EVIDENCE.
- 7. REPAIR & REPAINT ALL TIMBER JOINERY.

# LEGEND

- A/C AIR CONDITIONER
- CBD CUPBOARD
- FIRE PLACE
- VENT- REINSTATE VENTS TO EVIDENCE
- RENDERED SILL- REINSTATE DETAIL ACCORDING TO EVIDENCE.
- EARLY WALL ORIGINAL OPENING
- LATE OPENING
- N-0 NEW OPENING

- ORIGINAL DOOR ORIGINAL, RELOCATED DOOR
- L-D LATE DOOR

#### WINDOW LEGEND

- ORIGINAL WINDOW O-RW ORIGINAL, RELOCATED WINDOW
- LATE WINDOW L-W
- MODIFIED WINDOW

ROOF TILES: MARSEILLES

REINSTATE GRANO FLOORING, RESURFACE & REFINISH.

# WALL TYPES

LIMESTONE

///////// STUD WALL