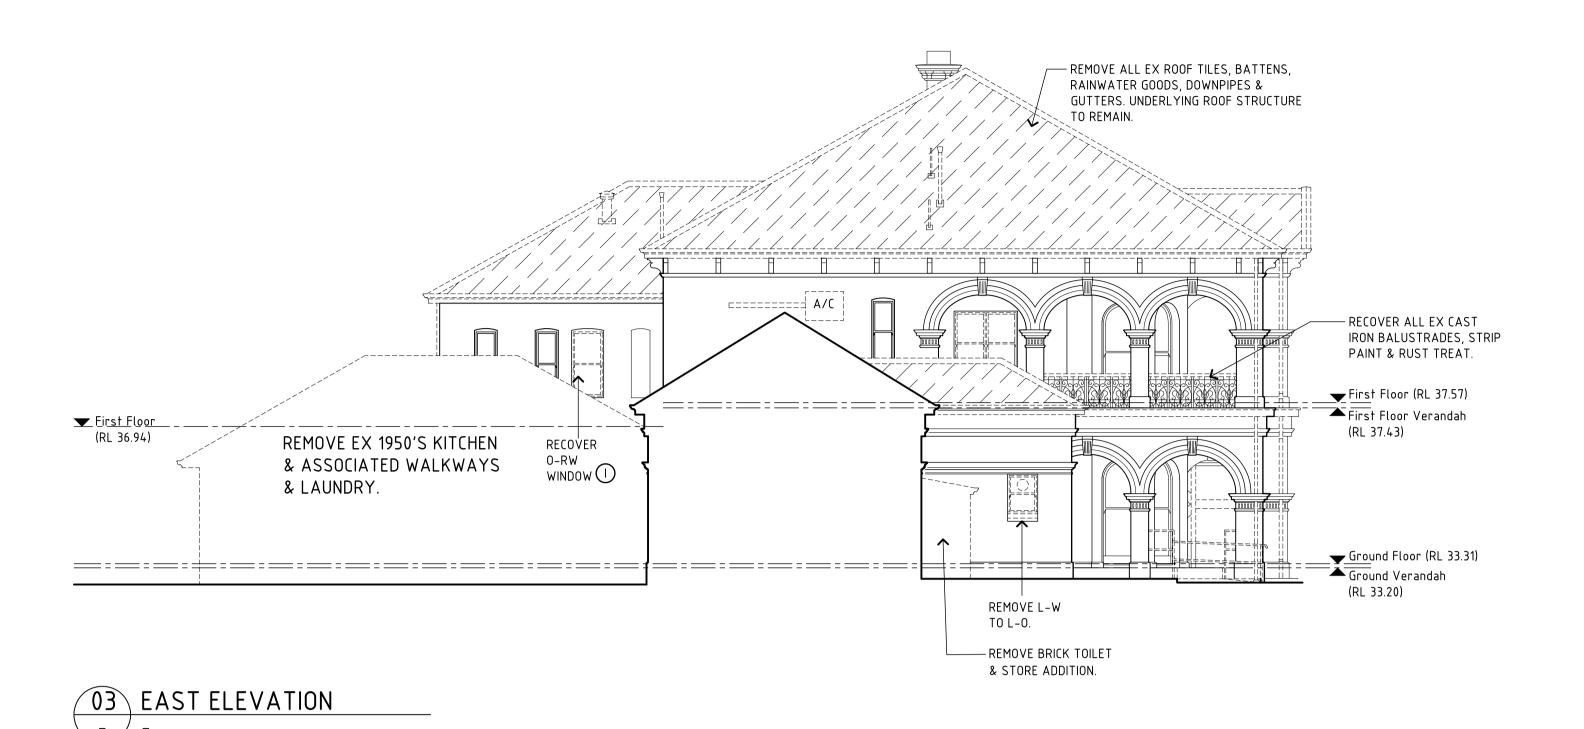

**EXISTING ELEVATIONS SHEET 1** NAME SIGNATURE DRAWING No. 1:100 (A1) DATE HA1.04

THIS IS A CADD DRAWING DO NOT AMEND MANUALLY

FILE NO

FILE NAME: GA-AR-DWG-HA104-EXISTING ELEVATIONS SHEET 1.dwa

03 EAST ELEVATION
-

05 EAST ELEVATION

(NOTE: ELEVATION AT COLONNADE FACE)

04 SOUTH ELEVATION
HA1.01 -

LOCATION PLAN

NPLAN

#### **DEMOLITION NOTES**

- 1. ALL WORK NEW UNLESS OTHERWISE NOTED. ALL ITEMS SHOWN DASHED TO BE REMOVED UNLESS NOTED
- OTHERWISE.
- MAKE GOOD ALL AREAS AFFECTED BY DEMOLITION WORKS. ALL DIMENSIONS TO BE CONFIRMED ON SITE PRIOR TO COMMENCEMENT
- OF THE WORKS. STRIP ALL REDUNDANT SERVICES.
- REMOVE ALL EX FLOOR COVERINGS TO REVEAL FLOORBOARDS.
- REMOVE TIMBER BOARDS TO VERANDAH. REMOVE ALL RAINWATER GOODS, DOWNPIPES, GUTTERS & THE LIKE.
- REMOVE ALL EX ROOF TILES & BATTENS.

#### **DEMOLITION NOTES**

- 1. ALL WORK NEW UNLESS OTHERWISE NOTED.
- 2. ALL ITEMS SHOWN DASHED TO BE REMOVED UNLESS NOTED OTHERWISE.
- MAKE GOOD ALL AREAS AFFECTED BY DEMOLITION WORKS. ALL DIMENSIONS TO BE CONFIRMED ON SITE PRIOR TO COMMENCEMENT
- OF THE WORKS. STRIP ALL REDUNDANT SERVICES.
- REMOVE ALL EX FLOOR COVERINGS TO REVEAL FLOORBOARDS.
- REMOVE TIMBER BOARDS TO VERANDAH.
- REMOVE ALL RAINWATER GOODS, DOWNPIPES, GUTTERS & THE LIKE.
- REMOVE ALL EX ROOF TILES & BATTENS.

### **DEMOLITION NOTES**

- ALL WORK NEW UNLESS OTHERWISE NOTED.
- 2. ALL ITEMS SHOWN DASHED TO BE REMOVED UNLESS NOTED OTHERWISE.
- 3. MAKE GOOD ALL AREAS AFFECTED BY DEMOLITION WORKS. 4. ALL DIMENSIONS TO BE CONFIRMED ON SITE PRIOR TO COMMENCEMENT
- OF THE WORKS. STRIP ALL REDUNDANT SERVICES.
- REMOVE ALL EX FLOOR COVERINGS TO REVEAL FLOORBOARDS.
- REMOVE TIMBER BOARDS TO VERANDAH.
- REMOVE ALL RAINWATER GOODS, DOWNPIPES, GUTTERS & THE LIKE. REMOVE ALL EX ROOF TILES & BATTENS.

#### **DEMOLITION NOTES**

- 1. ALL WORK NEW UNLESS OTHERWISE NOTED.
- 2. ALL ITEMS SHOWN DASHED TO BE REMOVED UNLESS NOTED OTHERWISE.
- MAKE GOOD ALL AREAS AFFECTED BY DEMOLITION WORKS. ALL DIMENSIONS TO BE CONFIRMED ON SITE PRIOR TO COMMENCEMENT
- OF THE WORKS.
- STRIP ALL REDUNDANT SERVICES.
- REMOVE ALL EX FLOOR COVERINGS TO FLOORBOARDS.
- REMOVE TIMBER BOARDS TO VERANDAH.
- REMOVE ALL RAINWATER GOODS, DOWNPIPES, GUTTERS & THE LIKE.
- REMOVE ALL EX ROOF TILES & BATTENS.

#### **DEMOLITION NOTES**

- 1. ALL WORK NEW UNLESS OTHERWISE NOTED. 2. ALL ITEMS SHOWN DASHED TO BE REMOVED UNLESS NOTED
- OTHERWISE.
- MAKE GOOD ALL AREAS AFFECTED BY DEMOLITION WORKS. ALL DIMENSIONS TO BE CONFIRMED ON SITE PRIOR TO COMMENCEMENT OF THE WORKS.
- STRIP ALL REDUNDANT SERVICES.
- REMOVE ALL EX FLOOR COVERINGS TO FLOORBOARDS.
- REMOVE TIMBER BOARDS TO VERANDAH.
- REMOVE ALL RAINWATER GOODS, DOWNPIPES, GUTTERS & THE LIKE.
- REMOVE ALL EX ROOF TILES & BATTENS.