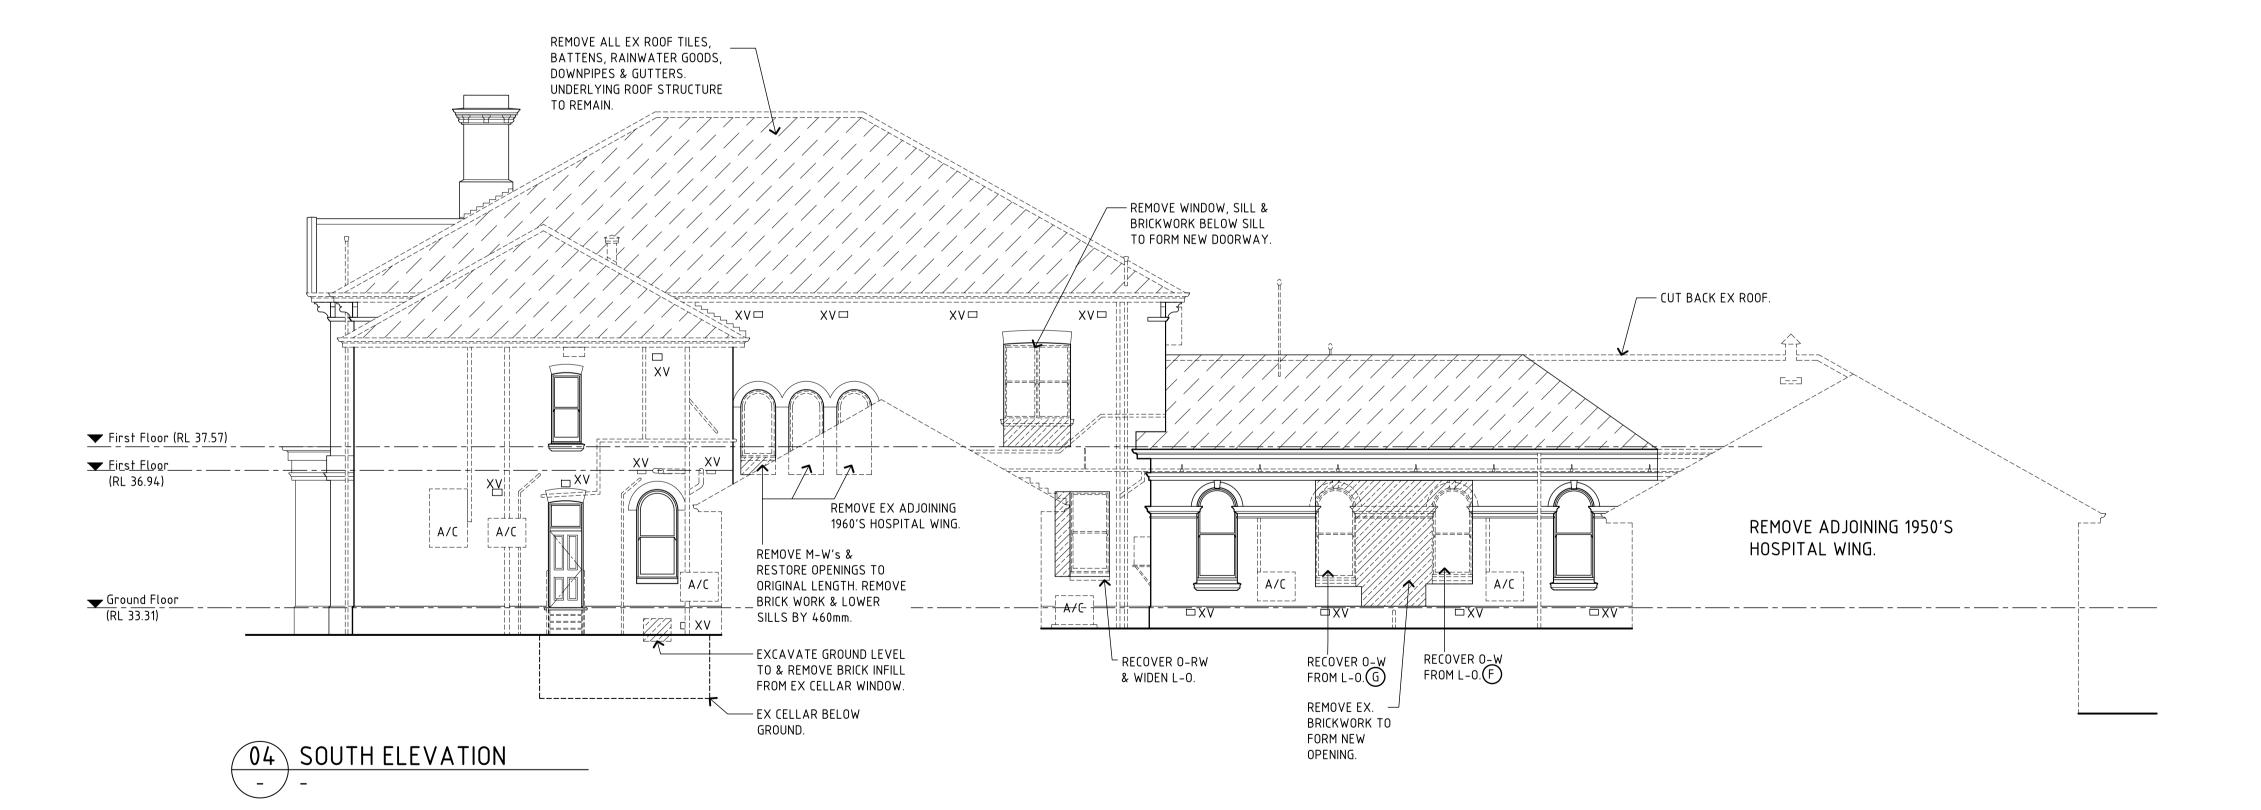

05 EAST ELEVATION

(NOTE: ELEVATION AT COLONNADE FACE)

04 SOUTH ELEVATION
HA1.01 -

LOCATION PLAN

NPLAN

# GENERAL NOTES

 EXISTING DRAWINGS PROVIDED FOR LOCATION PURPOSES ONLY. ALL DIMENSIONS TO BE CONFIRMED ON SITE PRIOR TO COMMENCEMENT OF THE WORKS.

# LEGEND

EX EXISTING XV EXISTING VENT

XV EXISTING V

EX PAINTED ASHLAR LINED RENDER

EX TUCKPOINTED BRICK, PAINTED OVER.

EX PAINTED RENDER.

EX PAINTED GRANOLITHIC

EX BRICK, PAINTED OVER.