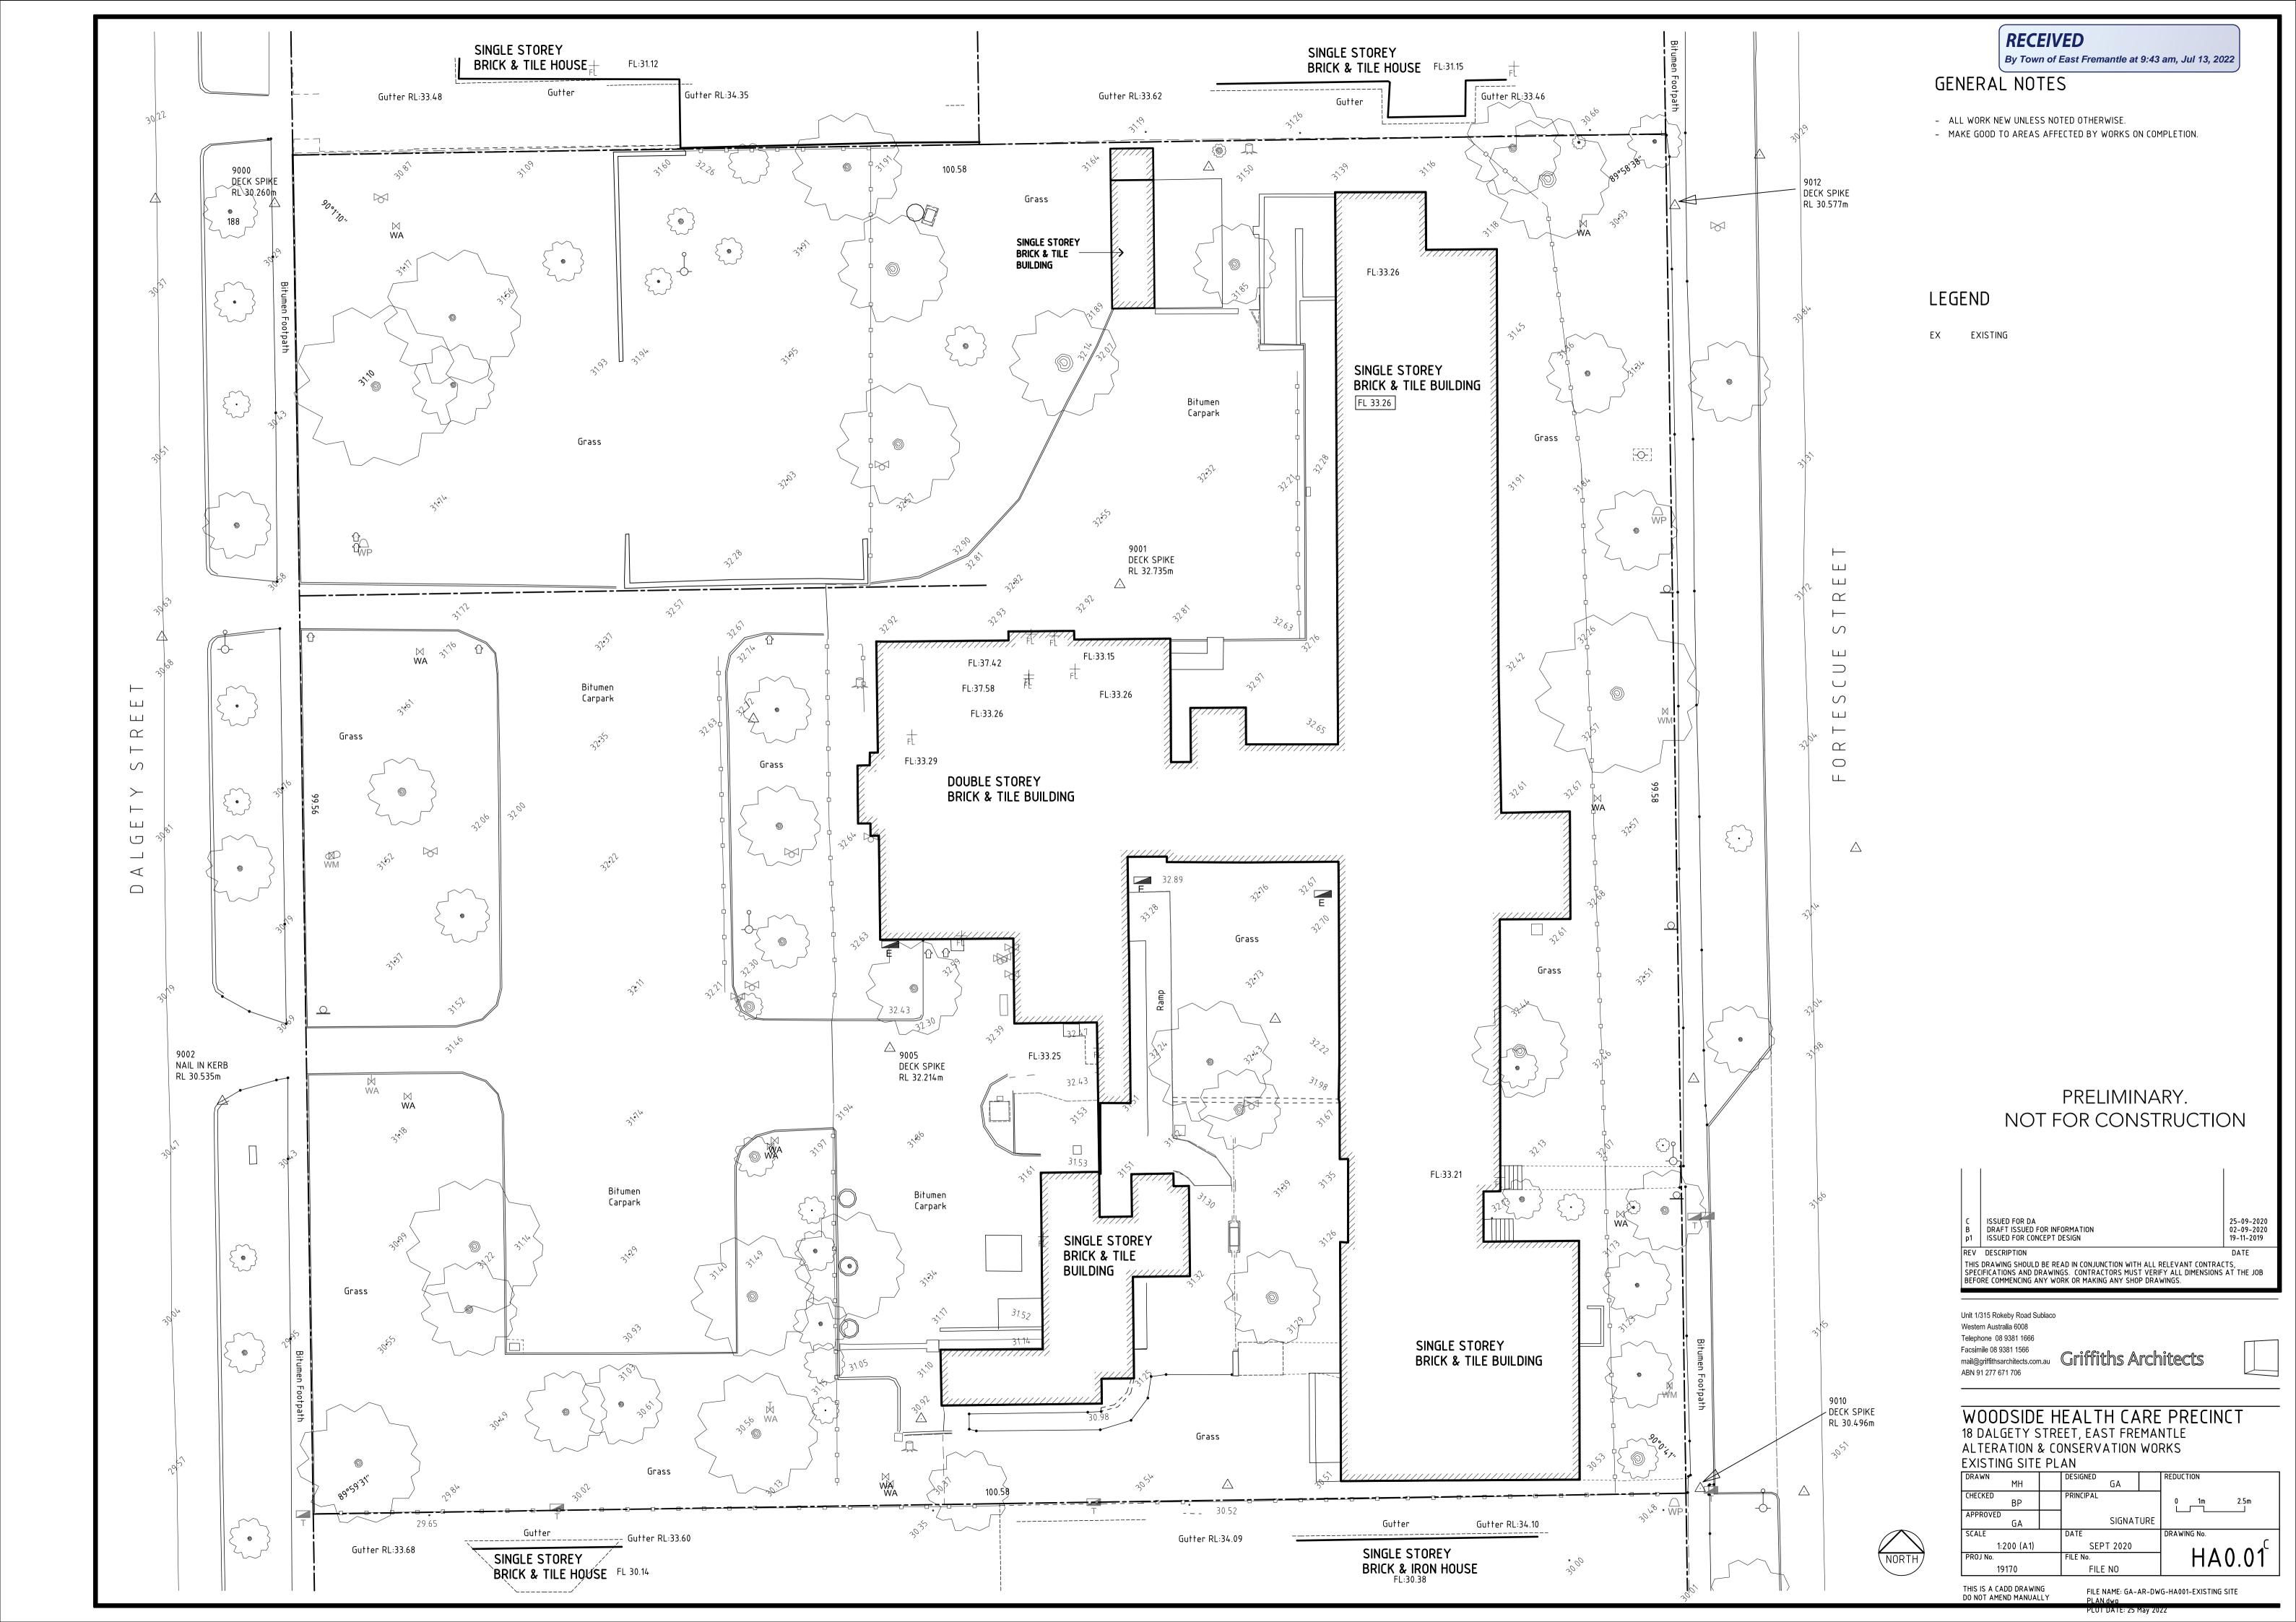

RECEIVED By Town of East Fremantle at 9:44 am, Jul 13, 2022

LOCATION PLAN

# GENERAL NOTES

1. EXISTING PLANS PROVIDED FOR LOCATION PURPOSES ONLY. ALL DIMENSIONS TO BE CONFIRMED ON SITE PRIOR TO THE COMMENCEMENT OF WORK.

# PRELIMINARY. NOT FOR CONSTRUCTION

| C<br>B<br>P1 | ISSUED FOR DA<br>DRAFT ISSUED FOR INFORMATION<br>ISSUED FOR CONCEPT DESIGN                                                                                                                | 25-09-2020<br>02-09-2020<br>19-11-2019 |
|--------------|-------------------------------------------------------------------------------------------------------------------------------------------------------------------------------------------|----------------------------------------|
| REV          | DESCRIPTION                                                                                                                                                                               | DATE                                   |
| SPEC         | DRAWING SHOULD BE READ IN CONJUNCTION WITH ALL RELEVANT CONTRAC<br>IFICATIONS AND DRAWINGS. CONTRACTORS MUST VERIFY ALL DIMENSIONS<br>RE COMMENCING ANY WORK OR MAKING ANY SHOP DRAWINGS. |                                        |

Unit 1/315 Rokeby Road Subiaco Western Australia 6008

Telephone 08 9381 1666

Facsimile 08 9381 1566
mail@griffthsarchitects.com.au
ABN 91 277 671 706

WOODSIDE HEALTH CARE PRECINCT

18 DALGETY STREET, EAST FREMANTLE

ALTERATION & CONSERVATION WORKS

EXISTING ROOF PLAN

| EXISTING RO    | IOF PI | LAN       |        |     |             |
|----------------|--------|-----------|--------|-----|-------------|
| DRAWN<br>MH    |        | DESIGNED  | GA     |     | REDUCTION   |
| CHECKED<br>BP  |        | PRINCIPAL |        |     | 0 2m 5m     |
| APPROVED<br>GA |        |           | SIGNAT | URE |             |
| SCALE          |        | DATE      |        |     | DRAWING No. |
| 1:200 (A       | )      | SEP       | T 2020 |     |             |
| PROJ No.       |        | FILE No.  |        |     | 1 HA1()3    |
| 10170          |        | L E11 E   | . NO   |     |             |