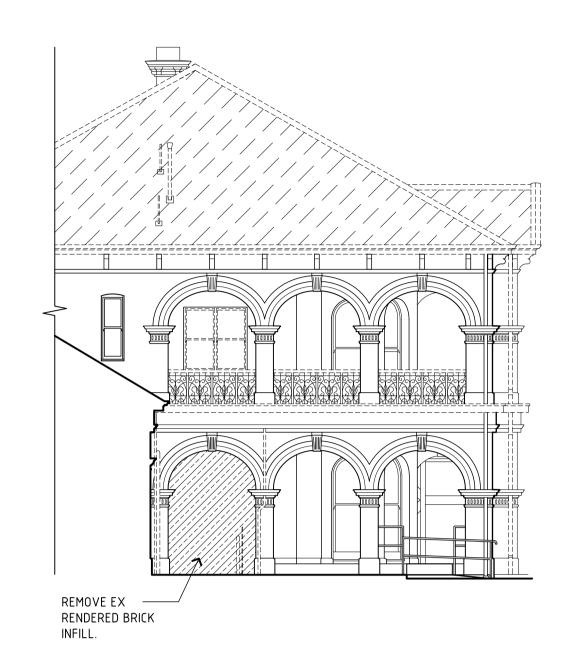

#### **DEMOLITION NOTES**

- 1. ALL WORK NEW UNLESS OTHERWISE NOTED. ALL ITEMS SHOWN DASHED TO BE REMOVED UNLESS NOTED
- OTHERWISE.
- MAKE GOOD ALL AREAS AFFECTED BY DEMOLITION WORKS. ALL DIMENSIONS TO BE CONFIRMED ON SITE PRIOR TO COMMENCEMENT
- OF THE WORKS. STRIP ALL REDUNDANT SERVICES.
- REMOVE ALL EX FLOOR COVERINGS TO REVEAL FLOORBOARDS.
- REMOVE TIMBER BOARDS TO VERANDAH. REMOVE ALL RAINWATER GOODS, DOWNPIPES, GUTTERS & THE LIKE.
- REMOVE ALL EX ROOF TILES & BATTENS.

#### LEGEND

- EX,X EXISTING
- AIR CONDITIONER FIRE PLACE
- E-W EARLY WALL
- ORIGINAL OPENING LATE OPENING
- NEW OPENING N-0
- REMOVE