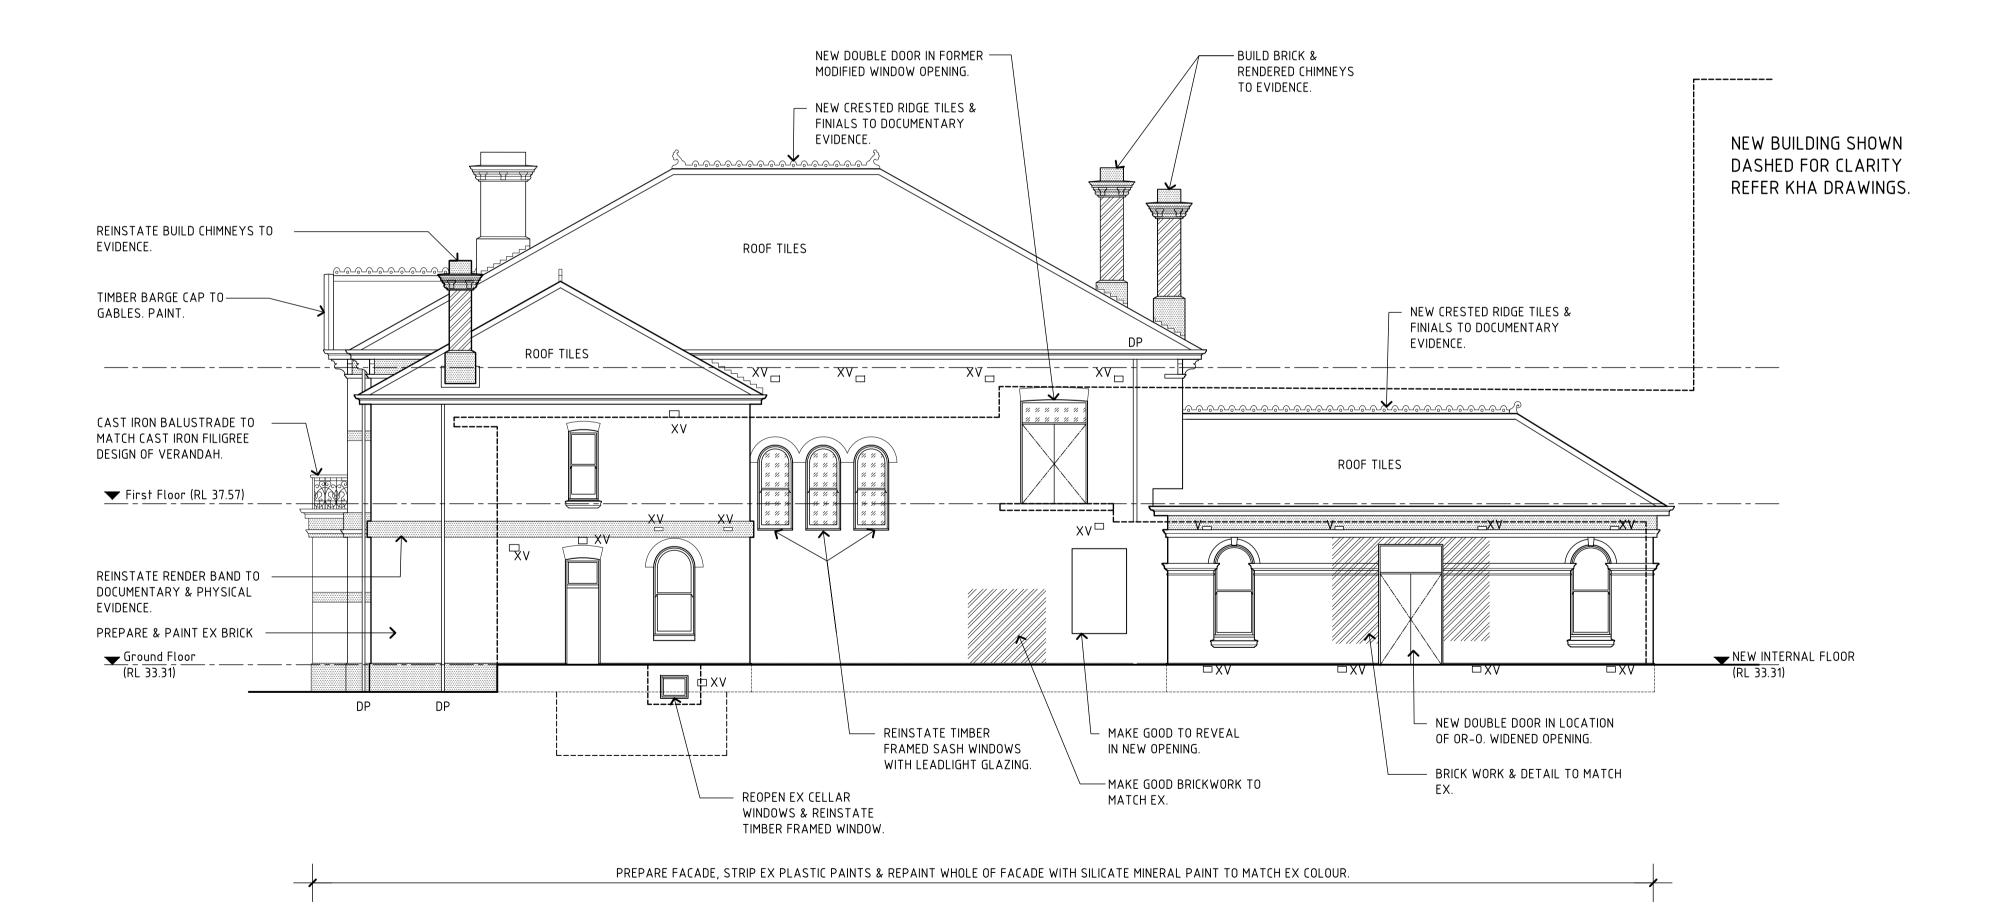

# RECEIVED

By Town of East Fremantle at 9:44 am, Jul 13, 2022

01 WEST ELEVATION

02 NORTH ELEVATION