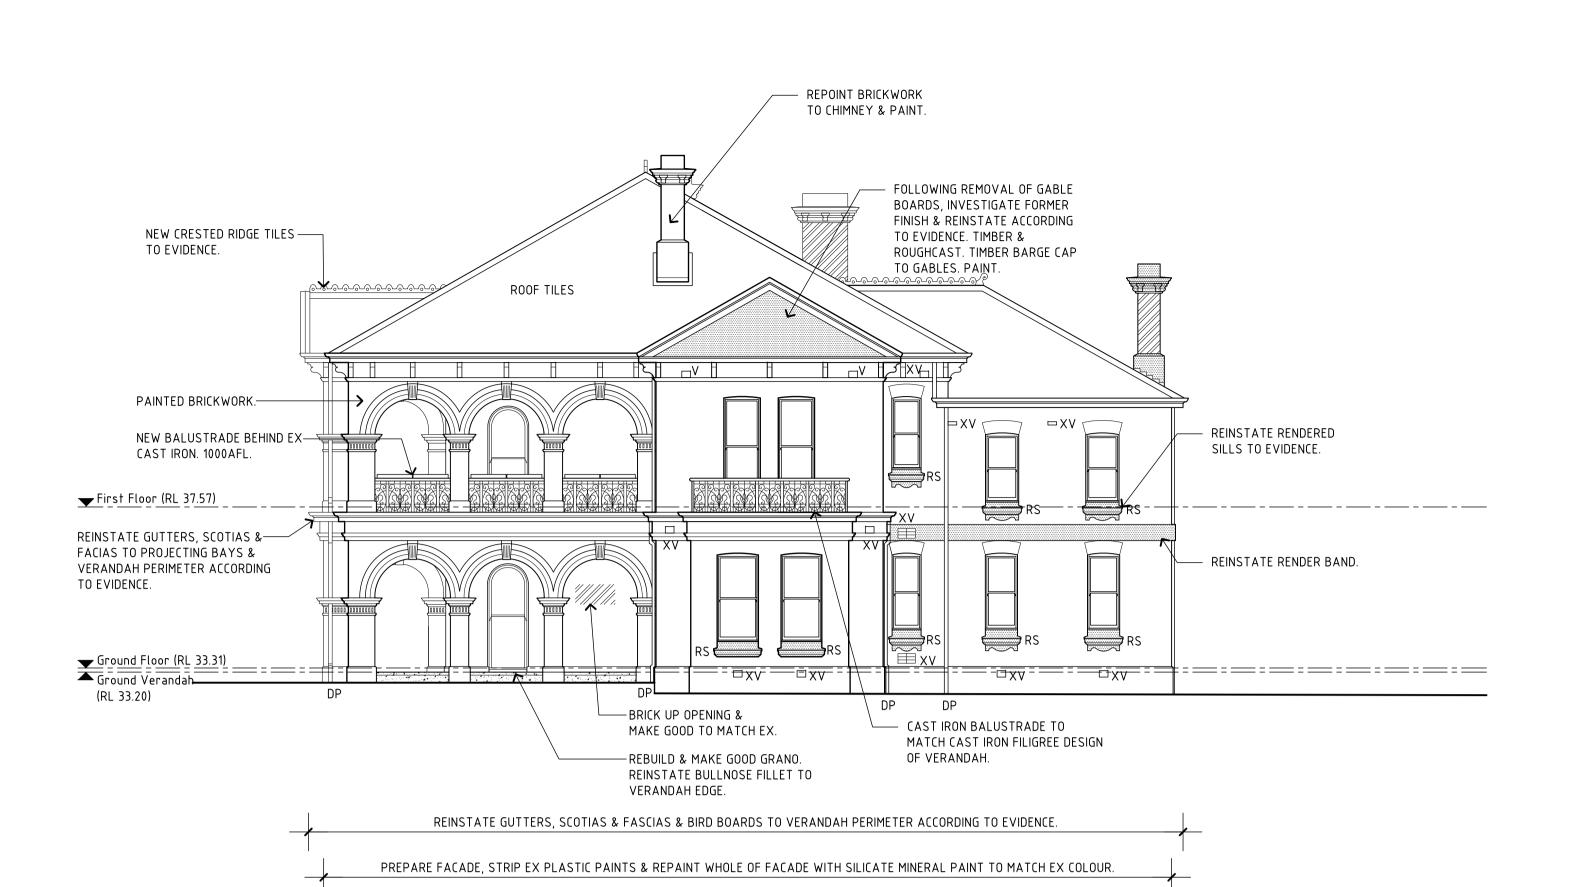

Unit 1/315 Rokeby Road Subiaco Western Australia 6008

Telephone 08 9381 1666 Facsimile 08 9381 1566

ABN 91 277 671 706

mail@griffithsarchitects.com.au Griffiths Architects

WOODSIDE HEALTH CARE PRECINCT

18 DALGETY STREET, EAST FREMANTLE ALTERATION & CONSERVATION WORKS PROPOSED ELEVATIONS SHEET 1

| DRAWN MH    | DESIGNED  | GA     |     | REDUCTION   |
|-------------|-----------|--------|-----|-------------|
| CHECKED PG  | PRINCIPAL |        |     | 0 1m 2.5m   |
| APPROVED GA |           | SIGNAT | URE |             |
| SCALE       | DATE      |        |     | DRAWING No. |
| 1:100 (A1)  | SEP       | T 2020 |     |             |
| PROJ No.    | FILE No.  |        |     | HA3.04      |
| 19170       | FILE      | NO NO  |     |             |

THIS IS A CADD DRAWING DO NOT AMEND MANUALLY

FILE NAME: GA-AR-DWG-HA304-PROPOSED ELEVATIONS SHEET PLOT DATE: 25 May 2022

**RECEIVED** 

05 EAST ELEVATION (NOTE: ELEVATION AT COLONNADE FACE)

03 EAST ELEVATION A3.01

04 SOUTH ELEVATION A3.01 -

ALL DIMENSIONS TO BE CONFIRMED ON SITE PRIOR TO COMMENCEMENT OF THE WORKS.

GENERAL NOTES

ALL TIMBER FLOORS TO BE SANDED & REFINISHED.

ALL WORK NEW UNLESS OTHERWISE NOTED.

MAKE GOOD TO REVEALS OF ALL NEW OPENINGS.