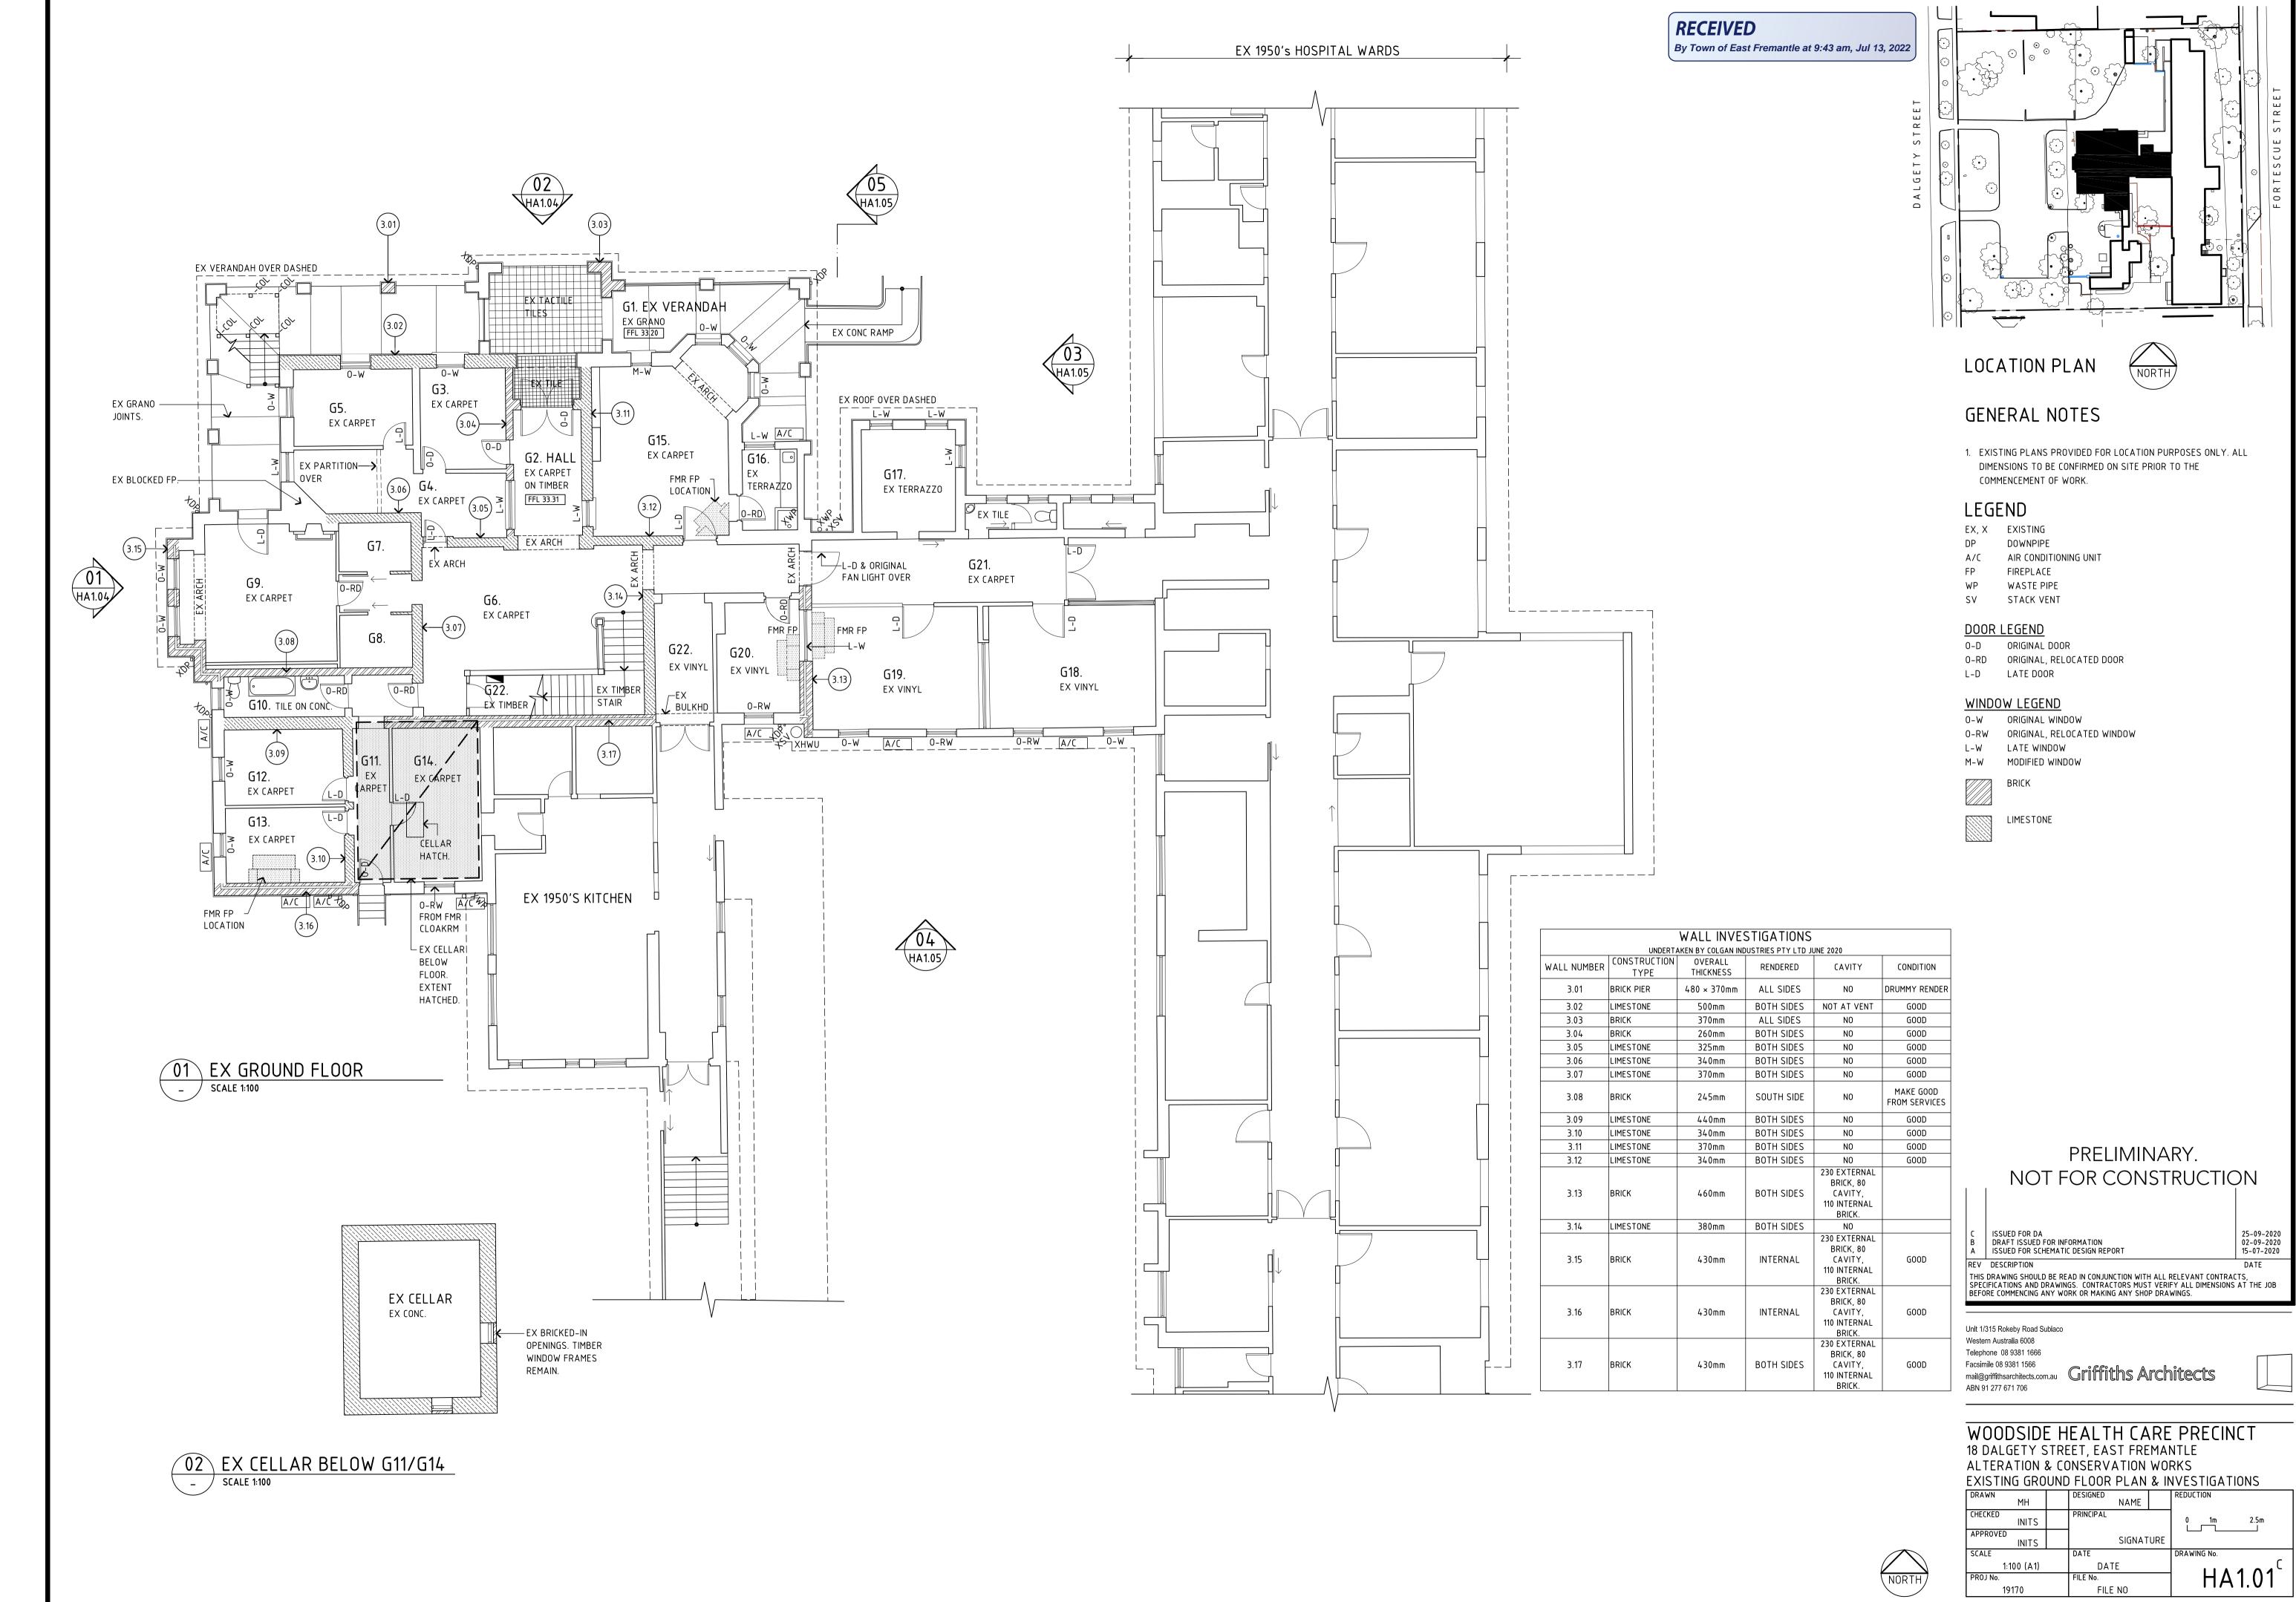

### GENERAL NOTES

1. EXISTING DRAWINGS PROVIDED FOR LOCATION PURPOSES ONLY. ALL DIMENSIONS TO BE CONFIRMED ON SITE PRIOR TO COMMENCEMENT OF THE WORKS.

### LEGEND

EX EXISTING EXISTING VENT **CR** CRACK

> EX PAINTED ASHLAR LINED RENDER EX PAINTED RENDER.

EX TUCKPOINTED BRICK, PAINTED OVER.

EX PAINTED GRANOLITHIC EX BRICK, PAINTED OVER.

# PRELIMINARY ISSUE NOT FOR CONSTRUCTION

C ISSUED FOR DA
B DRAFT ISSUED FOR INFORMATION
A ISSUED FOR SCHEMATIC DESIGN REPORT
P1 ISSUED FOR CONCEPT DESIGN 25-09-2020 02-09-2020 15-07-2020 19-11-2019 REV DESCRIPTION THIS DRAWING SHOULD BE READ IN CONJUNCTION WITH ALL RELEVANT CONTRACTS, SPECIFICATIONS AND DRAWINGS. CONTRACTORS MUST VERIFY ALL DIMENSIONS AT THE JOB BEFORE COMMENCING ANY WORK OR MAKING ANY SHOP DRAWINGS.

Unit 1/315 Rokeby Road Subiaco Western Australia 6008 Telephone 08 9381 1666

ABN 91 277 671 706

19170

Facsimile 08 9381 1566 mail@griffithsarchitects.com.au Griffiths Architects

WOODSIDE HEALTH CARE PRECINCT 18 DALGETY STREET, EAST FREMANTLE ALTERATION & CONSERVATION WORKS

**EXISTING ELEVATIONS SHEET 1** NAME SIGNATURE DRAWING No. 1:100 (A1) DATE HA1.04

THIS IS A CADD DRAWING DO NOT AMEND MANUALLY

FILE NO

FILE NAME: GA-AR-DWG-HA104-EXISTING ELEVATIONS SHEET 1.dwa

03 EAST ELEVATION
-

FILE NAME: GA-AR-DWG-HA101-EXISTING GROUND
FLOOR PLAN.dwg

THIS IS A CADD DRAWING

DO NOT AMEND MANUALLY

FILE NAME: GA-AR-DWG-HA102-EXISTING FIRST FLOOR PLAN.dwa

THIS IS A CADD DRAWING

DO NOT AMEND MANUALLY

←TILES TILES EX
CHIMNEY TILES TILES→ TILES TILES > < TILES  $\xrightarrow{\text{TILES}}$ < TILES  $\xrightarrow{\text{TILES}}$ O1 ROOF PLAN
- SCALE 1:200