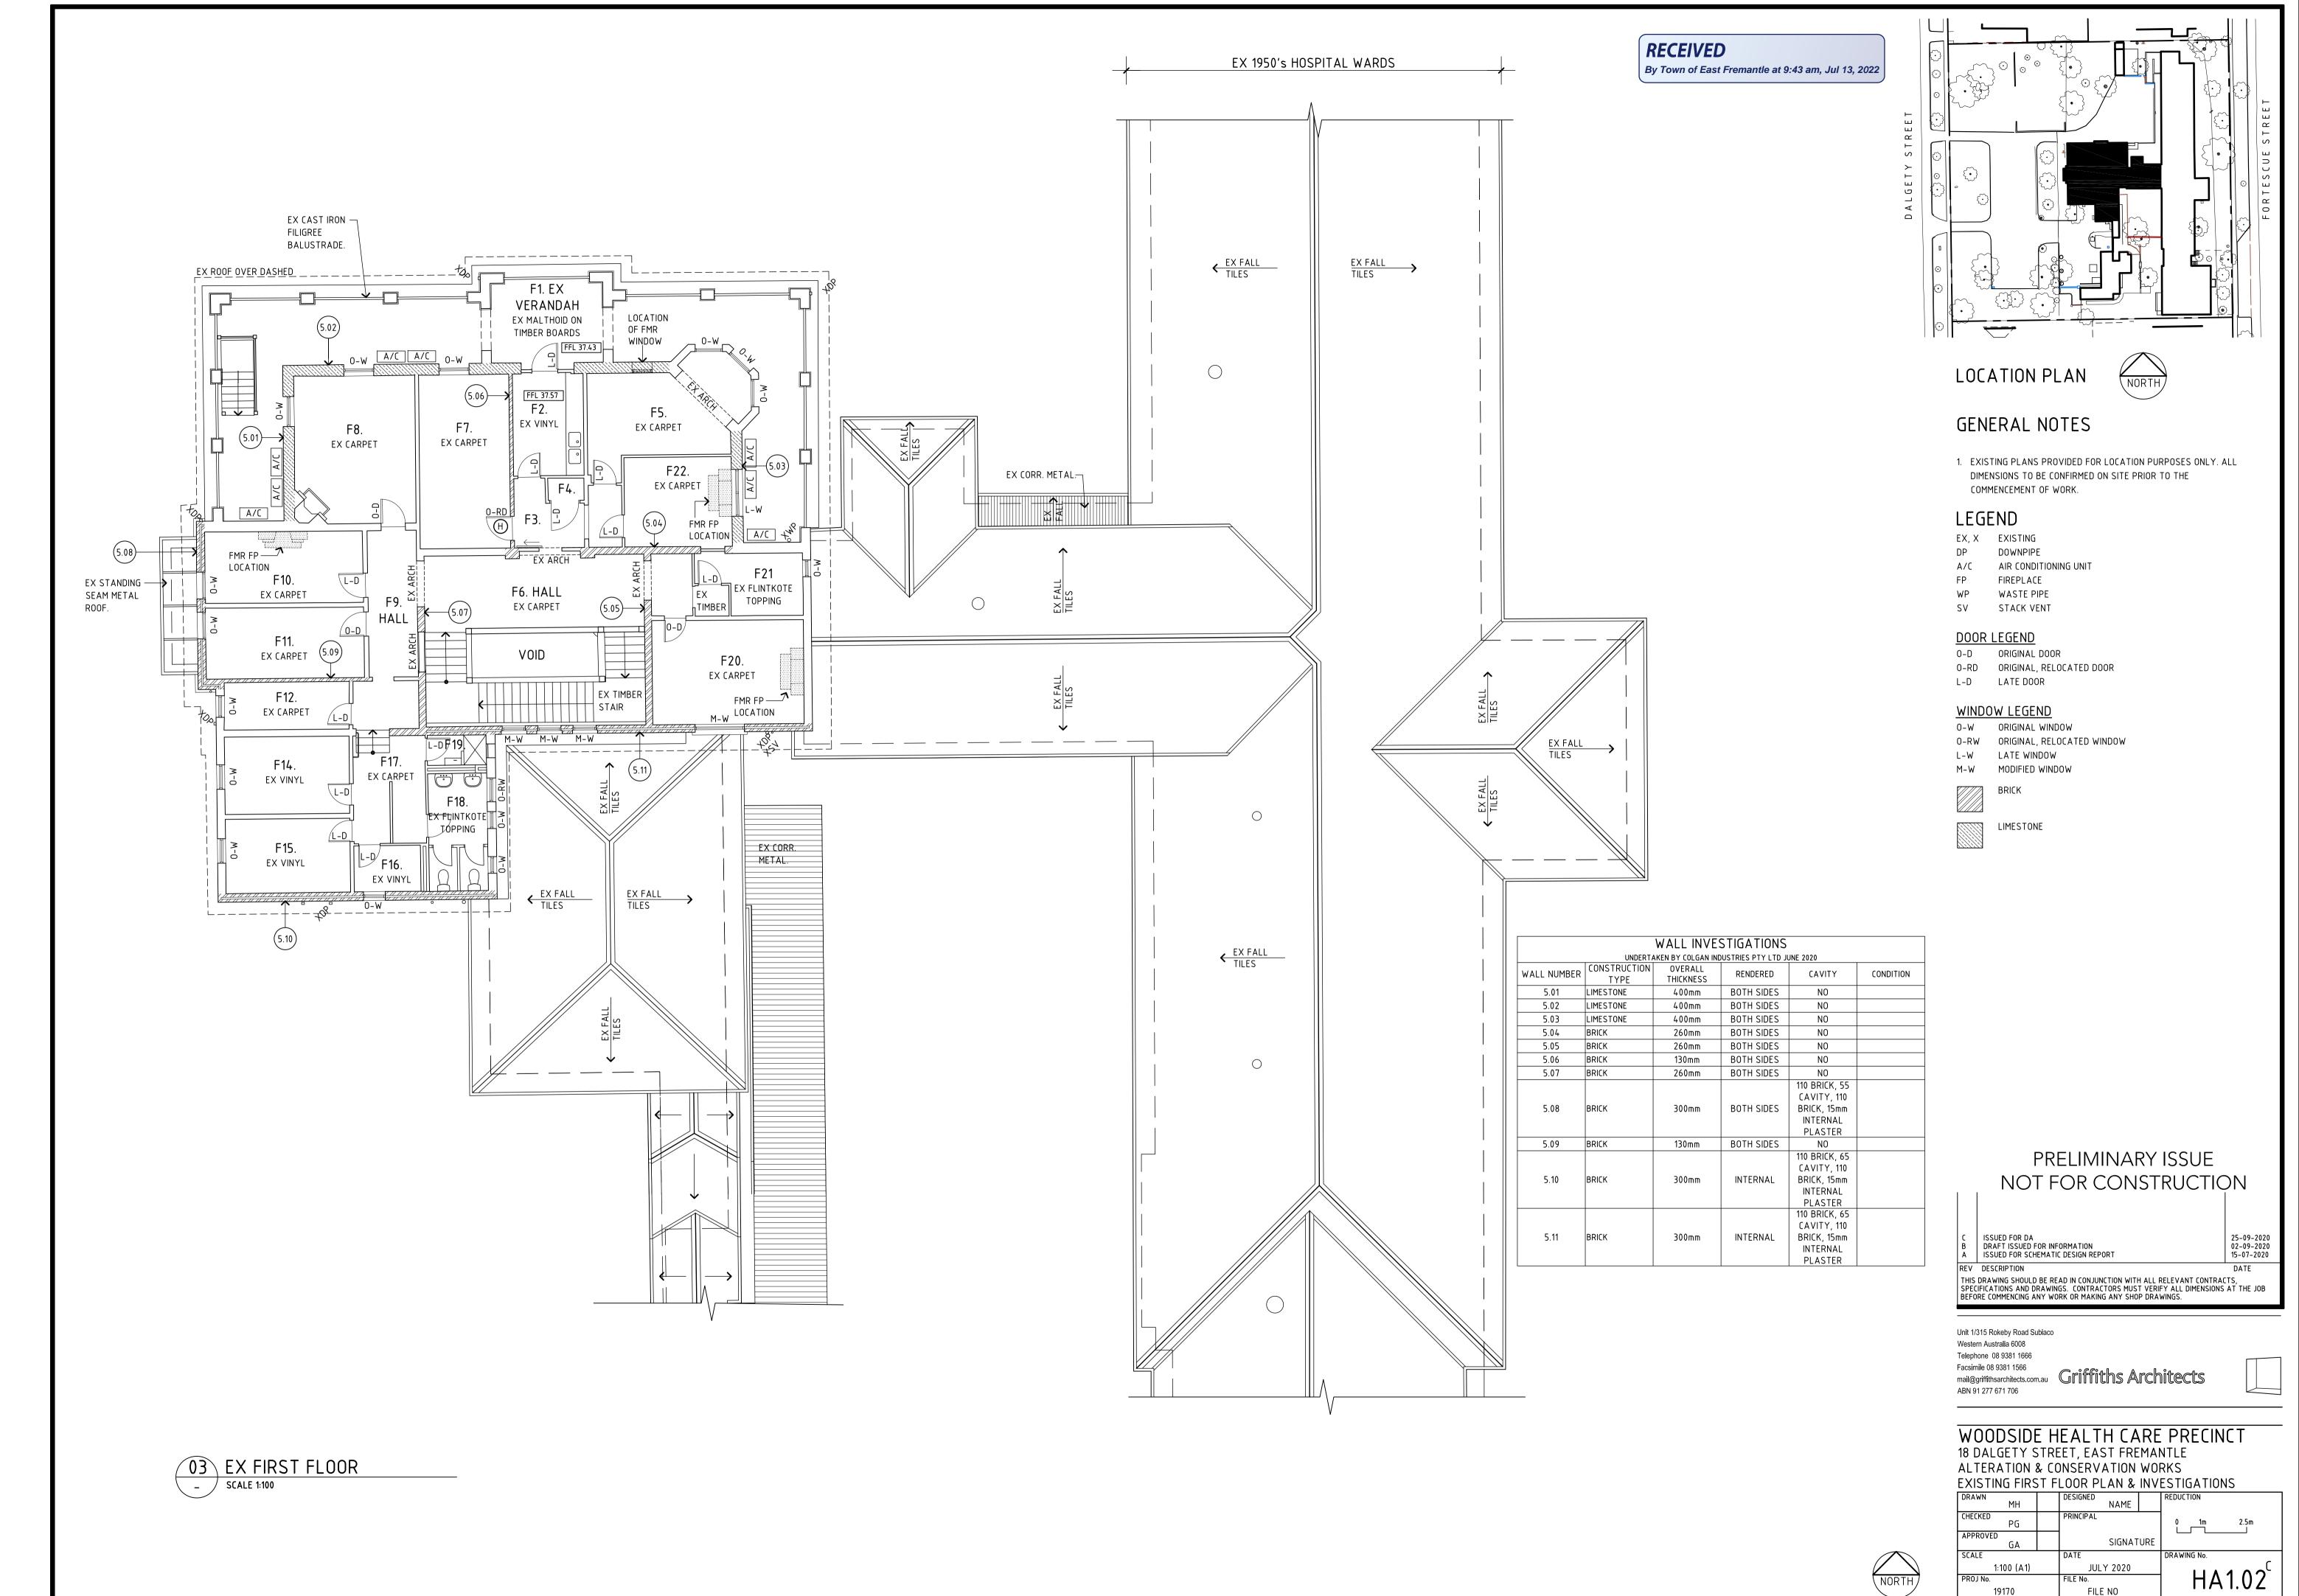

# GENERAL NOTES

 EXISTING DRAWINGS PROVIDED FOR LOCATION PURPOSES ONLY. ALL DIMENSIONS TO BE CONFIRMED ON SITE PRIOR TO COMMENCEMENT OF THE WORKS.

# LEGEND

EX EXISTING XV EXISTING VENT

XV EXISTING V

EX PAINTED ASHLAR LINED RENDER

EX TUCKPOINTED BRICK, PAINTED OVER.

EX PAINTED RENDER.

EX PAINTED GRANOLITHIC

EX BRICK, PAINTED OVER.

# PRELIMINARY ISSUE NOT FOR CONSTRUCTION

C ISSUED FOR DA
B DRAFT ISSUED FOR INFORMATION 02-09-2020
A ISSUED FOR SCHEMATIC DESIGN 15-17-2020
P1 ISSUED FOR CONCEPT DESIGN 19-11-2019

REV DESCRIPTION DATE

THIS DRAWING SHOULD BE READ IN CONJUNCTION WITH ALL RELEVANT CONTRACTS, SPECIFICATIONS AND DRAWINGS. CONTRACTORS MUST VERIFY ALL DIMENSIONS AT THE JOB BEFORE COMMENCING ANY WORK OR MAKING ANY SHOP DRAWINGS.

Unit 1/315 Rokeby Road Subiaco Western Australia 6008 Telephone 08 9381 1666

Facsimile 08 9381 1566
mail@griffithsarchitects.com.au
ABN 91 277 671 706

Facsimile 08 9381 1566

Griffiths Architects

WOODSIDE HEALTH CARE PRECINCT
18 DALGETY STREET, EAST FREMANTLE
ALTERATION & CONSERVATION WORKS

EXISTING ELEVATIONS SHEET 2

DRAWN MH DESIGNED GA

CHECKED PG PRINCIPAL

APPROVED GA SIGNATURE

SCALE DATE

1:100 (A1) SEPT 2020

PROJ No. FILE No.

19170 FILE NO.

FILE NAME: GA-AR-DWG-HA101-EXISTING GROUND
FLOOR PLAN.dwg

THIS IS A CADD DRAWING

DO NOT AMEND MANUALLY

FILE NAME: GA-AR-DWG-HA102-EXISTING FIRST FLOOR PLAN.dwa

THIS IS A CADD DRAWING

DO NOT AMEND MANUALLY

←TILES TILES EX
CHIMNEY TILES TILES→ TILES TILES > < TILES  $\xrightarrow{\text{TILES}}$ < TILES  $\xrightarrow{\text{TILES}}$ O1 ROOF PLAN
- SCALE 1:200