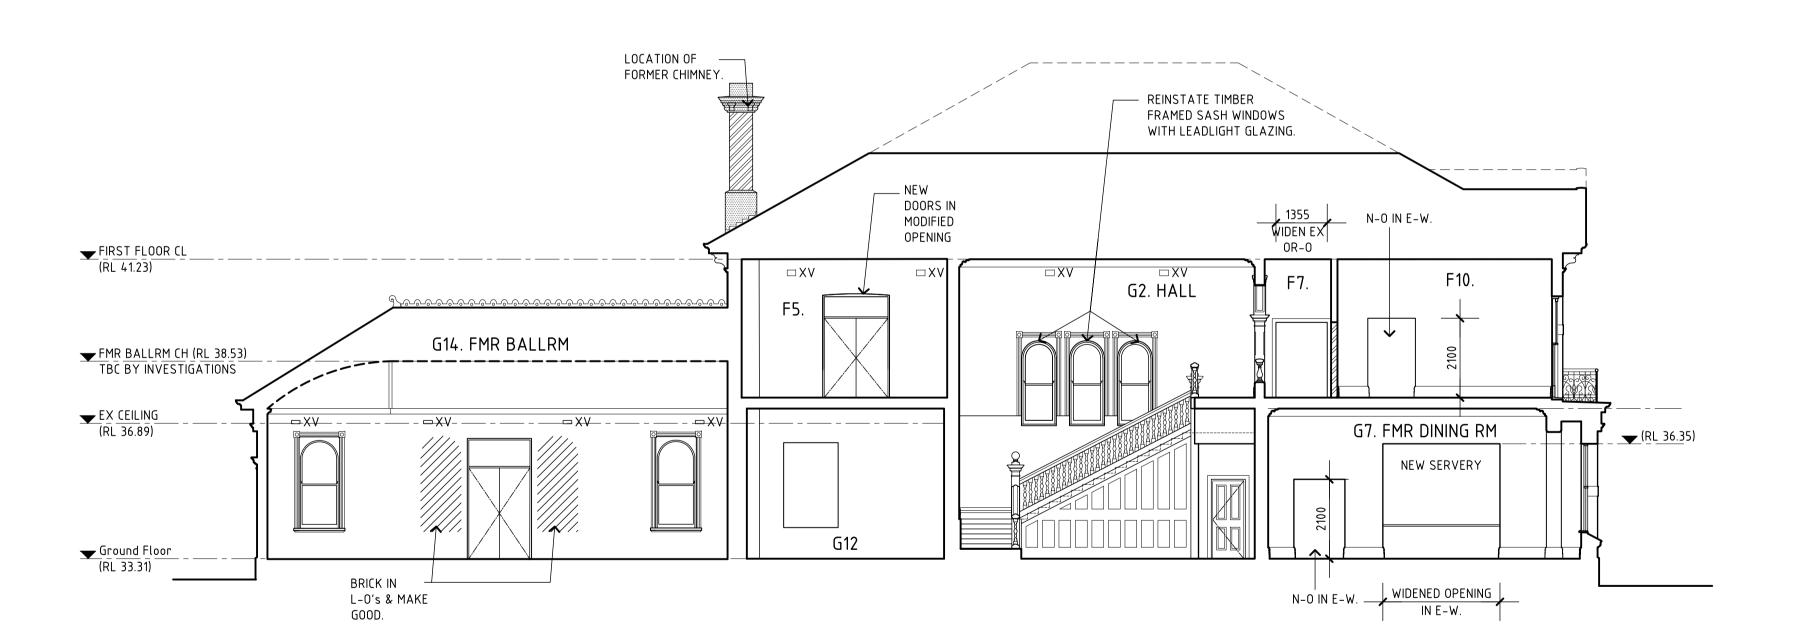

PROPOSED SECTION SHEET 1 SIGNATURE DRAWING No.

SEPT 2020

THIS IS A CADD DRAWING

1:100 (A1)

19170

FILE NAME: GA-AR-DWG-HA401-SECTIONS 1.dwg PLOT DATE: 25 May 2022

HA4.01

DO NOT AMEND MANUALLY

HA3.02