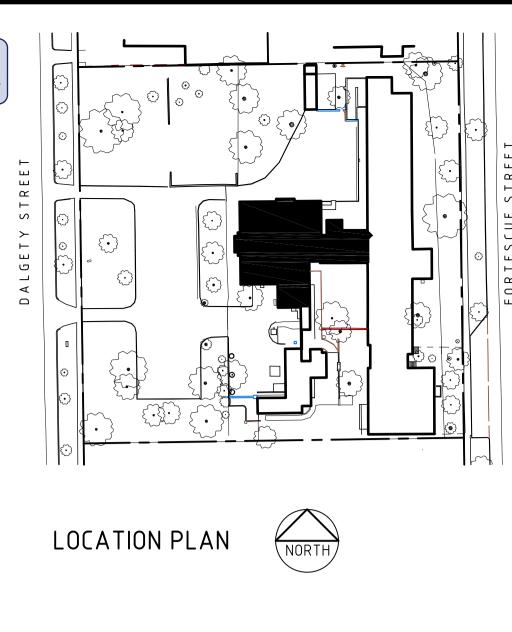

RECEIVED By Town of East Fremantle at 9:44 am, Jul 13, 2022

LOCATION PLAN

LOCATION PLAN

THIS IS A CADD DRAWING DO NOT AMEND MANUALLY PLOT DATE: 7 June 2022

RECEIVED

By Town of East Fremantle at 9:45 am, Jul 13, 2022

LOCATION PLAN