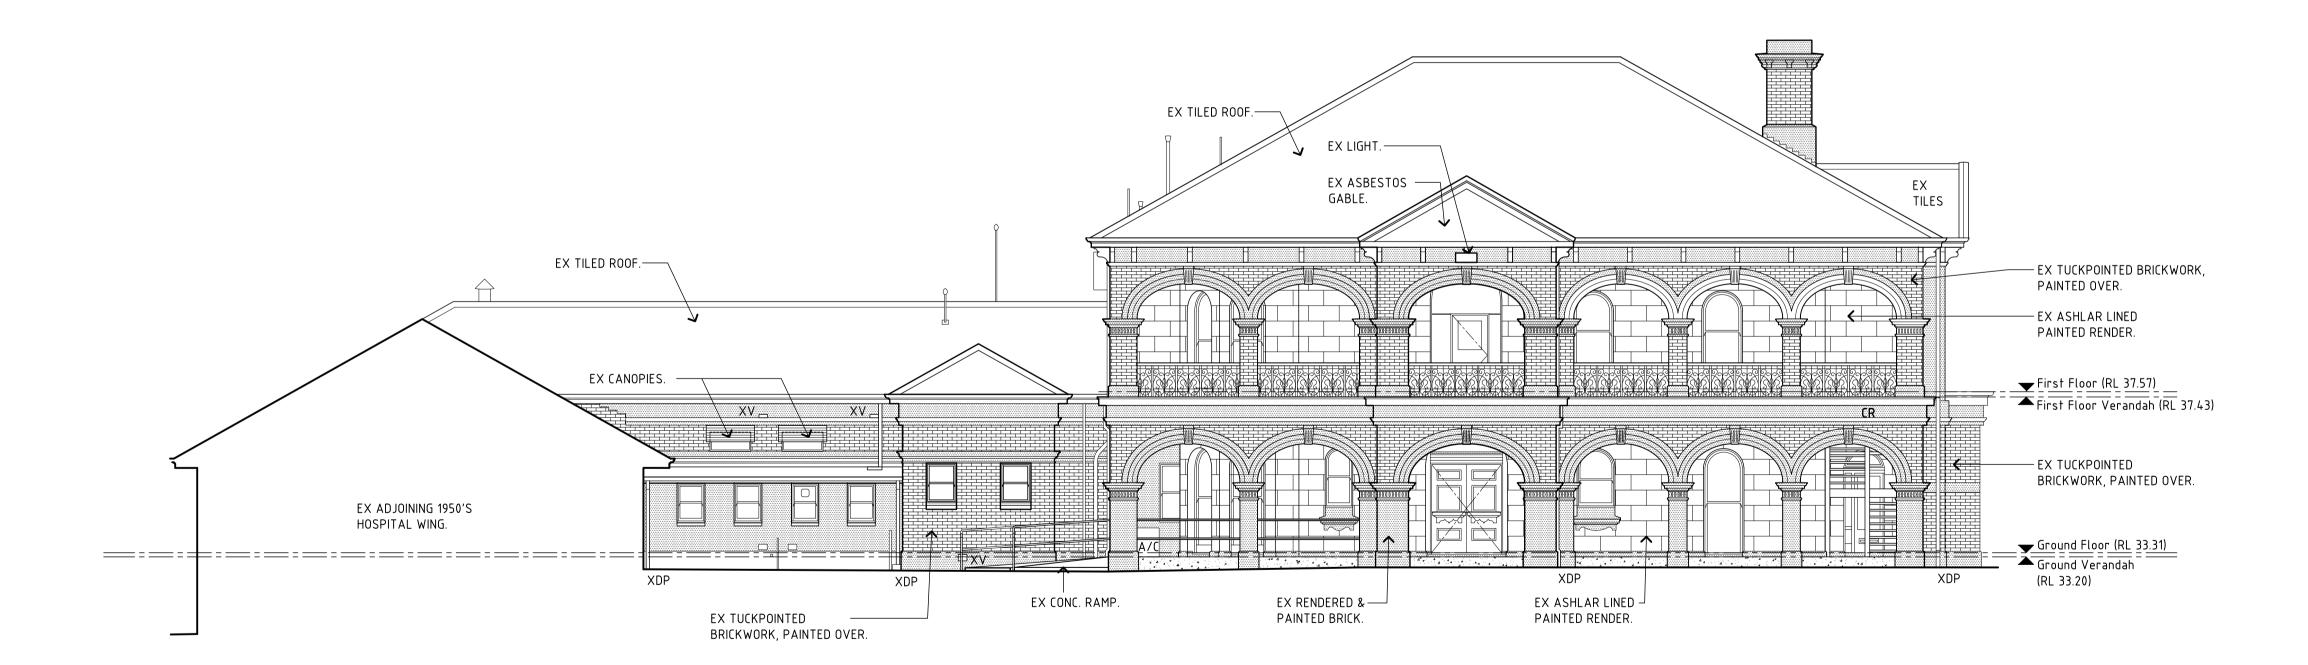

05 EAST ELEVATION

(NOTE: ELEVATION AT COLONNADE FACE)

04 SOUTH ELEVATION
HA1.01 -

LOCATION PLAN

NPLAN

### LEGEND

EX EXISTING EXISTING VENT **CR** CRACK

> EX PAINTED ASHLAR LINED RENDER EX PAINTED RENDER.

EX TUCKPOINTED BRICK, PAINTED OVER.

EX PAINTED GRANOLITHIC EX BRICK, PAINTED OVER.

# LEGEND

EX EXISTING XV EXISTING VENT

XV EXISTING V

EX PAINTED ASHLAR LINED RENDER

EX TUCKPOINTED BRICK, PAINTED OVER.

EX PAINTED RENDER.

EX PAINTED GRANOLITHIC

EX BRICK, PAINTED OVER.