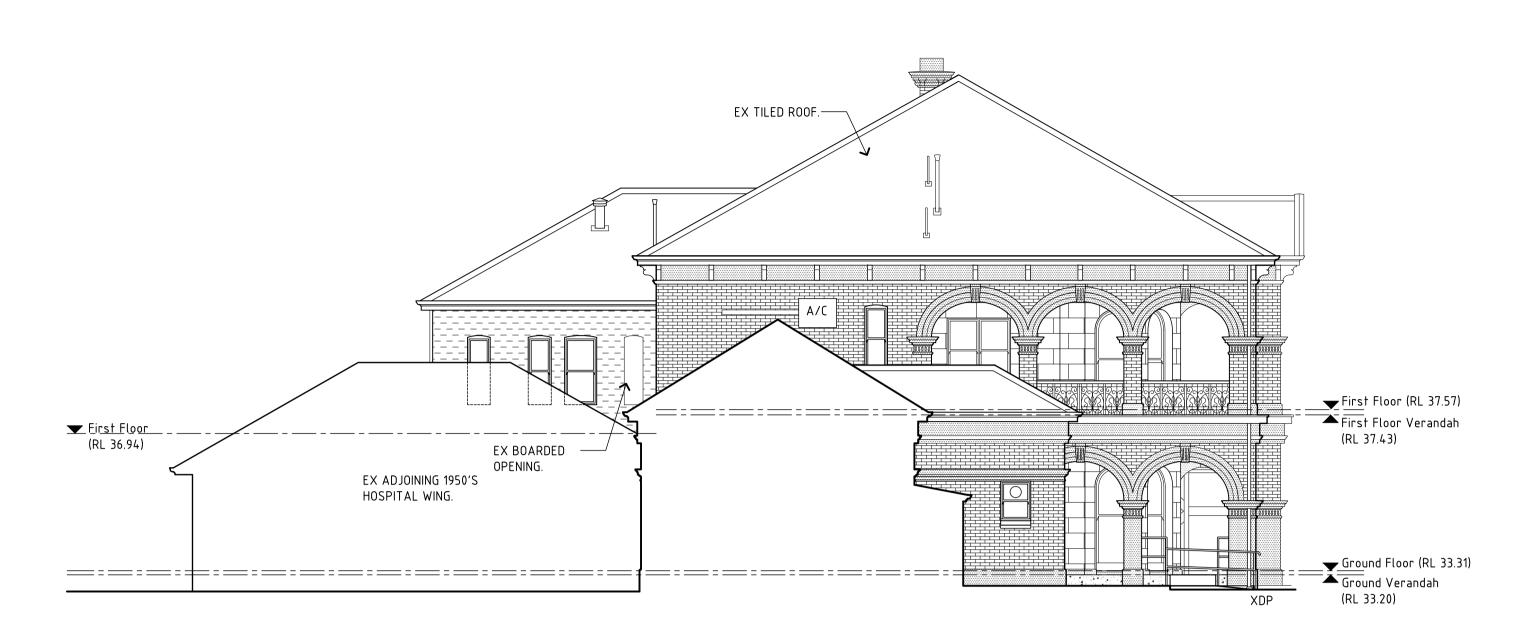

05 EAST ELEVATION

(NOTE: ELEVATION AT COLONNADE FACE)

04 SOUTH ELEVATION
HA1.01 -

LOCATION PLAN

NPLAN

### LEGEND

EX EXISTING EXISTING VENT **CR** CRACK

> EX PAINTED ASHLAR LINED RENDER EX PAINTED RENDER.

EX TUCKPOINTED BRICK, PAINTED OVER.

EX PAINTED GRANOLITHIC EX BRICK, PAINTED OVER.

# LEGEND

EX EXISTING XV EXISTING VENT

XV EXISTING V

EX PAINTED ASHLAR LINED RENDER

EX TUCKPOINTED BRICK, PAINTED OVER.

EX PAINTED RENDER.

EX PAINTED GRANOLITHIC

EX BRICK, PAINTED OVER.