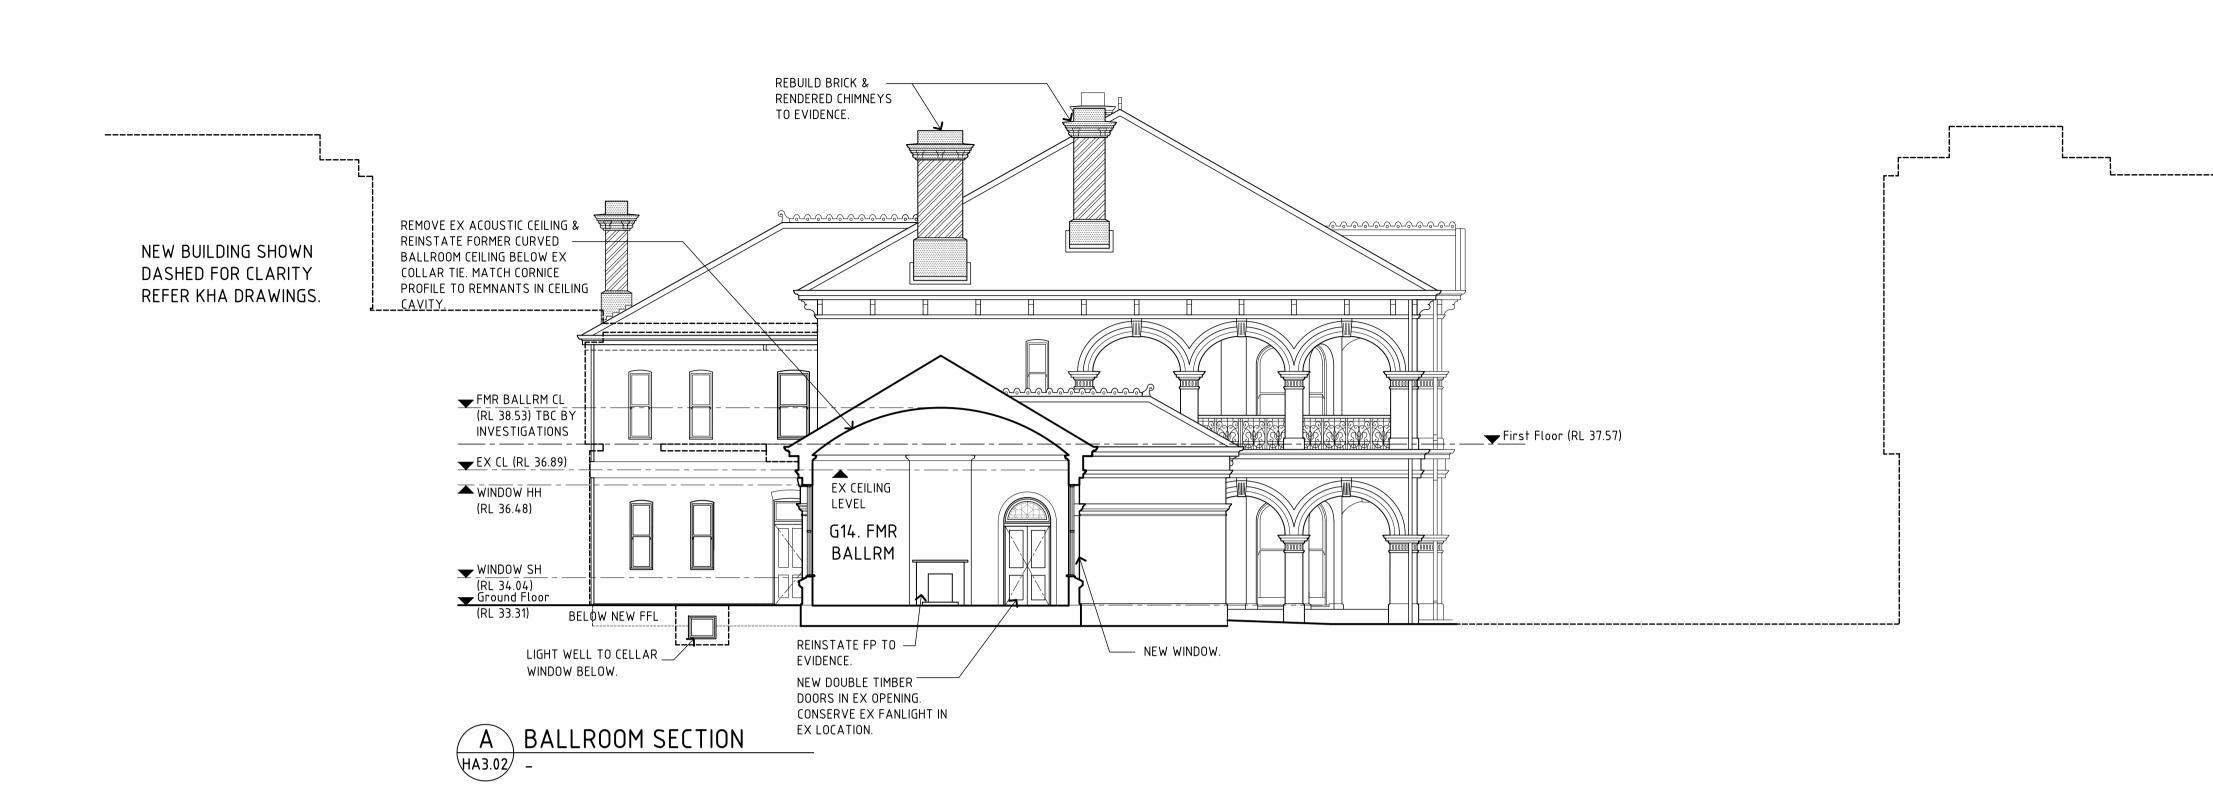

91 277 671 706

Facsimile 08 9381 1566
mail@griffithsarchitects.com.au

Griffiths Architects

WOODSIDE HEALTH CARE PRECINCT 18 DALGETY STREET, EAST FREMANTLE ALTERATION & CONSERVATION WORKS PROPOSED ELEVATIONS SHEET 2

| DRAWN MH       | DESIGNED  | NAME   |     | REDUCTION   |
|----------------|-----------|--------|-----|-------------|
| CHECKED PG     | PRINCIPAL |        |     | 0 1m 2.5m   |
| APPROVED<br>GA |           | SIGNAT | URE |             |
| SCALE          | DATE      |        |     | DRAWING No. |
| 1:100 (A1)     | DAT       | Έ      |     |             |
| PROJ No.       | FILE No.  |        |     | HA ( () 5   |
| 10170          | FILE      | NO     |     |             |

DO NOT AMEND MANUALLY

FILE NAME: GA-AR-DWG-HA305-PROPOSED ELEVATIONS SHEET PLOT DATE: 25 May 2022













#### GENERAL NOTES

- ALL WORK NEW UNLESS OTHERWISE NOTED.
- MAKE GOOD ALL AREAS AFFECTED BY DEMOLITION WORKS.
- 3. ALL DIMENSIONS TO BE CONFIRMED ON SITE PRIOR TO COMMENCEMENT OF THE WORKS.
- 4. ALL TIMBER FLOORS TO BE SANDED & REFINISHED.
- MAKE GOOD TO REVEALS OF ALL NEW OPENINGS. REPLACE ALL ROOF TILES WITH TERRACOTTA MARSEILLES & CRESTED
- RIDGE TILES TO MATCH DOCUMENTARY EVIDENCE.
- 7. REPAIR & REPAINT ALL TIMBER JOINERY. 8. PAINT ALL WALLS, CEILINGS & JOINERY.

# LEGEND

RECEIVED

By Town of East Fremantle at 9:45 am, Jul 13, 2022

- EX,X EXISTING
- AIR CONDITIONER A/C
- CUPBOARD CBD FIRE PLACE
- VENT- REINSTATE VENTS TO EVIDENCE RENDERED SILL- REINSTATE DETAIL ACCORDING TO EVIDENCE.
- EARLY WALL E-W
- 0R-0 ORIGINAL OPENING
- LATE OPENING L-0
- N-O NEW OPENING

- 0-D ORI