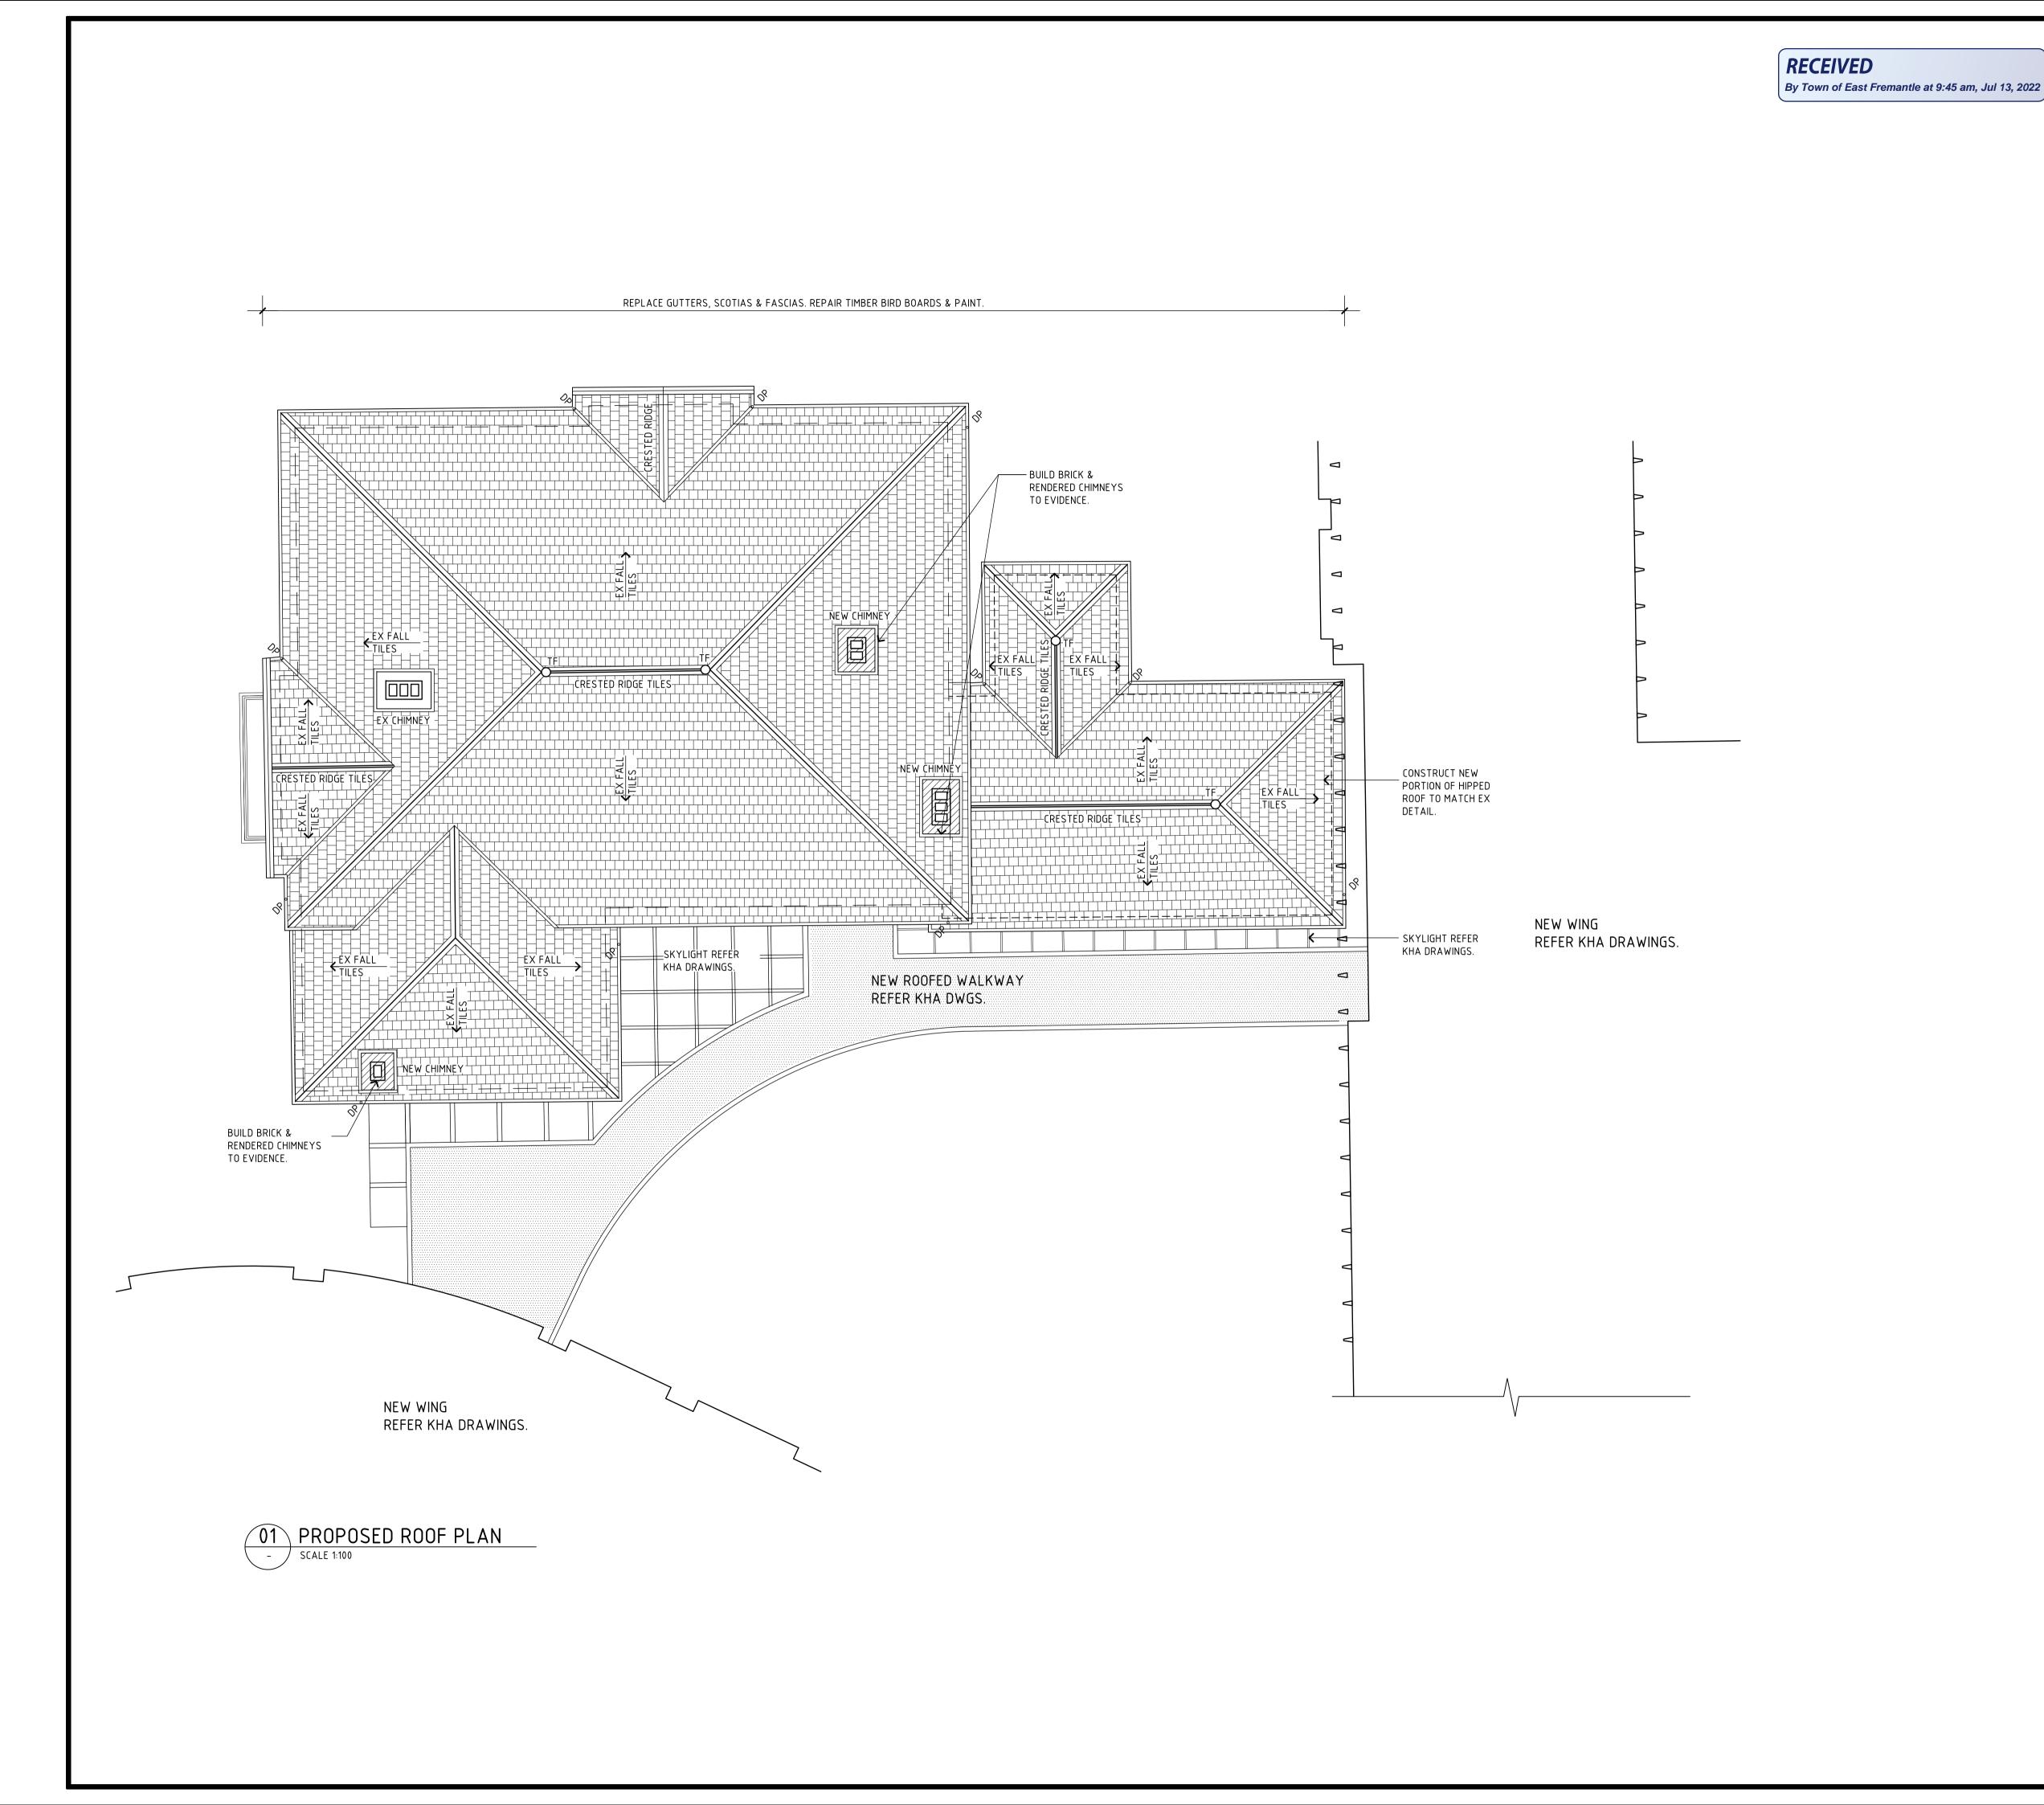

Griffiths Architects

WOODSIDE HEALTH CARE PRECINCT 18 DALGETY STREET, EAST FREMANTLE ALTERATION & CONSERVATION WORKS PROPOSED ROOF PLAN

| DRAWN<br>MH   | DESIGNED GA | REDUCTION   |
|---------------|-------------|-------------|
| CHECKED<br>BP | PRINCIPAL   | 0 1m 2.5m   |
| APPROVED GA   | SIGNATURE   |             |
| SCALE         | DATE        | DRAWING No. |
| 1:100 (A1)    | DATE        |             |
| PROJ No.      | FILE No.    | HA3.03      |
| 19170         | SEPT 2020   |             |

THIS IS A CADD DRAWING DO NOT AMEND MANUALLY

FILE NAME: GA-AR-DWG-HA303-PR0P0SED R00F PLAN.dwg

WEST ELEVATION