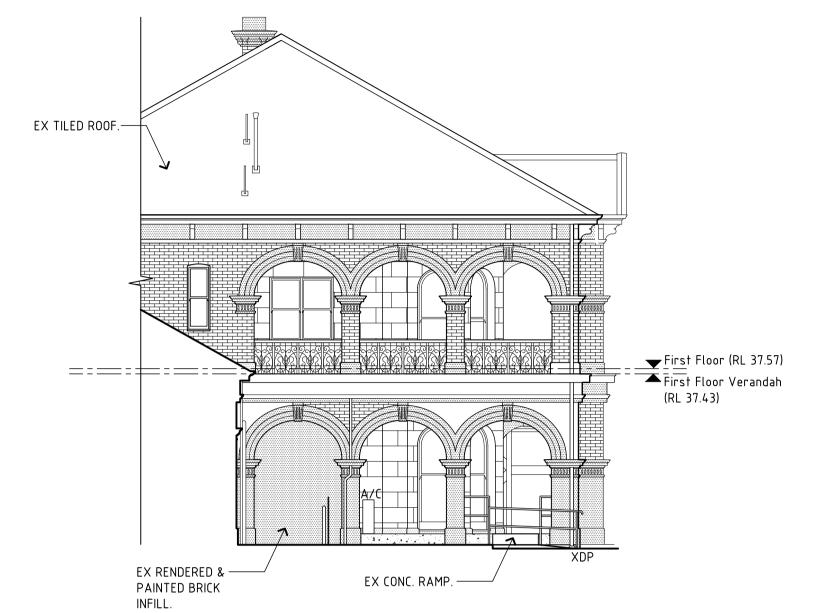

THIS IS A CADD DRAWING DO NOT AMEND MANUALLY

FILE NAME: GA-AR-DWG-HA103-EXISTING ROOF PLANS.dwg PLOT DATE: 25 May 2022

02 NORTH ELEVATION

HA1.01

RECEIVED

By Town of East Fremantle at 9:44 am, Jul 13, 2022

**EXISTING ELEVATIONS SHEET 1** NAME SIGNATURE DRAWING No. 1:100 (A1) DATE HA1.04

THIS IS A CADD DRAWING DO NOT AMEND MANUALLY

FILE NO

FILE NAME: GA-AR-DWG-HA104-EXISTING ELEVATIONS SHEET 1.dwa

03 EAST ELEVATION
-

05 EAST ELEVATION

(NOTE: ELEVATION AT COLONNADE FACE)

04 SOUTH ELEVATION
HA1.01 -

LOCATION PLAN

NPLAN