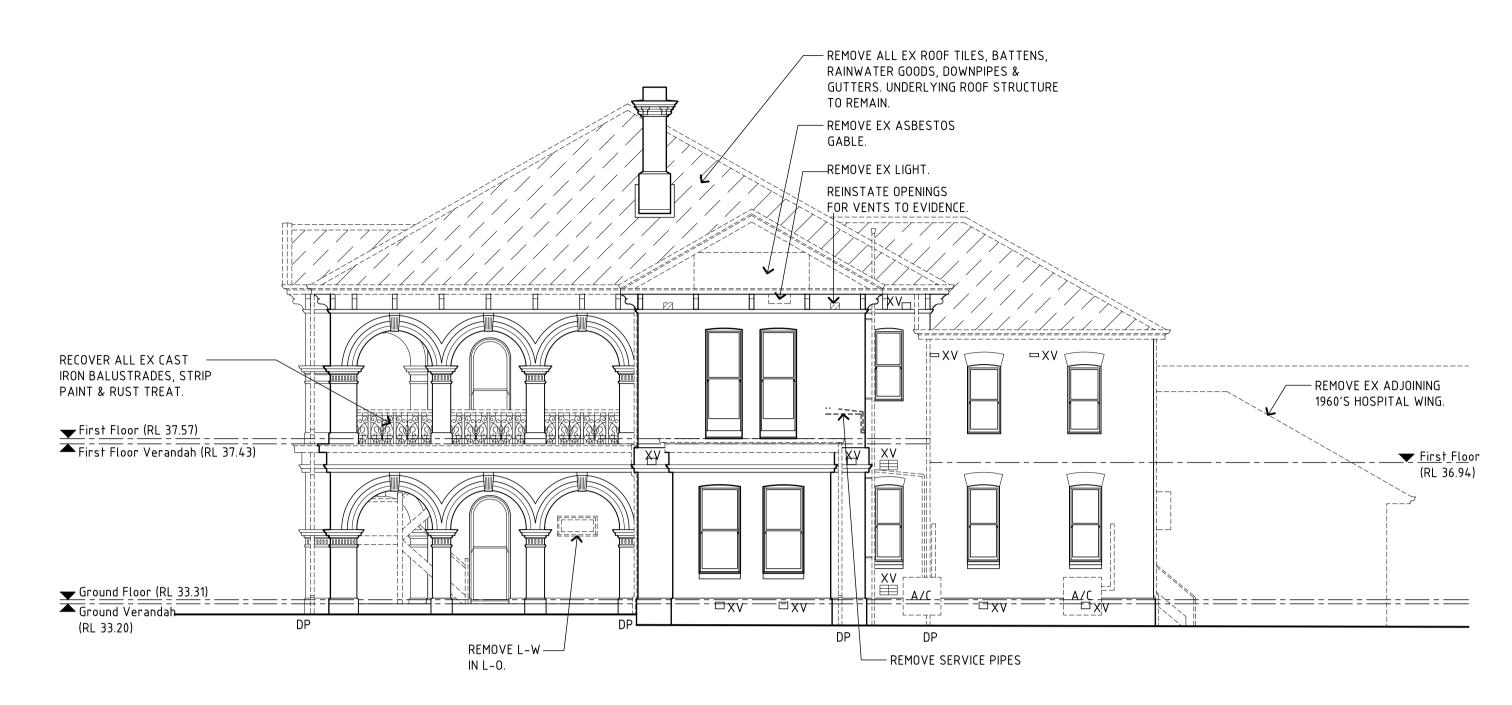

#### **DEMOLITION NOTES**

- 1. ALL WORK NEW UNLESS OTHERWISE NOTED. ALL ITEMS SHOWN DASHED TO BE REMOVED UNLESS NOTED
- OTHERWISE.
- MAKE GOOD ALL AREAS AFFECTED BY DEMOLITION WORKS. ALL DIMENSIONS TO BE CONFIRMED ON SITE PRIOR TO COMMENCEMENT
- OF THE WORKS. STRIP ALL REDUNDANT SERVICES.
- REMOVE ALL EX FLOOR COVERINGS TO REVEAL FLOORBOARDS.
- REMOVE TIMBER BOARDS TO VERANDAH. REMOVE ALL RAINWATER GOODS, DOWNPIPES, GUTTERS & THE LIKE.
- REMOVE ALL EX ROOF TILES & BATTENS.

#### LEGEND

- EX,X EXISTING
- AIR CONDITIONER FIRE PLACE
- E-W EARLY WALL
- ORIGINAL OPENING LATE OPENING
- NEW OPENING N-0
- REMOVE

#### **DEMOLITION NOTES**

- 1. ALL WORK NEW UNLESS OTHERWISE NOTED.
- 2. ALL ITEMS SHOWN DASHED TO BE REMOVED UNLESS NOTED OTHERWISE.
- MAKE GOOD ALL AREAS AFFECTED BY DEMOLITION WORKS. ALL DIMENSIONS TO BE CONFIRMED ON SITE PRIOR TO COMMENCEMENT
- OF THE WORKS. STRIP ALL REDUNDANT SERVICES.
- REMOVE ALL EX FLOOR COVERINGS TO REVEAL FLOORBOARDS.
- REMOVE TIMBER BOARDS TO VERANDAH.
- REMOVE ALL RAINWATER GOODS, DOWNPIPES, GUTTERS & THE LIKE.
- REMOVE ALL EX ROOF TILES & BATTENS.

### LEGEND

- EX,X EXISTING
- AIR CONDITIONER
- FIRE PLACE
- E-W EARLY WALL ORIGINAL OPENING
- LATE OPENING
- NEW OPENING
- REMOVE

### **DEMOLITION NOTES**

- ALL WORK NEW UNLESS OTHERWISE NOTED.
- 2. ALL ITEMS SHOWN DASHED TO BE REMOVED UNLESS NOTED OTHERWISE.
- 3. MAKE GOOD ALL AREAS AFFECTED BY DEMOLITION WORKS. 4. ALL DIMENSIONS TO BE CONFIRMED ON SITE PRIOR TO COMMENCEMENT
- OF THE WORKS. STRIP ALL REDUNDANT SERVICES.
- REMOVE ALL EX FLOOR COVERINGS TO REVEAL FLOORBOARDS.
- REMOVE TIMBER BOARDS TO VERANDAH.
- REMOVE ALL RAINWATER GOODS, DOWNPIPES, GUTTERS & THE LIKE. REMOVE ALL EX ROOF TILES & BATTENS.

# LEGEND

- EX,X EXISTING
- A/C AIR CONDITIONER
- FIRE PLACE
- E-W EARLY WALL OR-O ORIGINAL OPENING
- LATE OPENING
- N-O NEW OPENING REMOVE

REMOVE EX BRICKWORK.

REMOVE EX ROOF TILES.