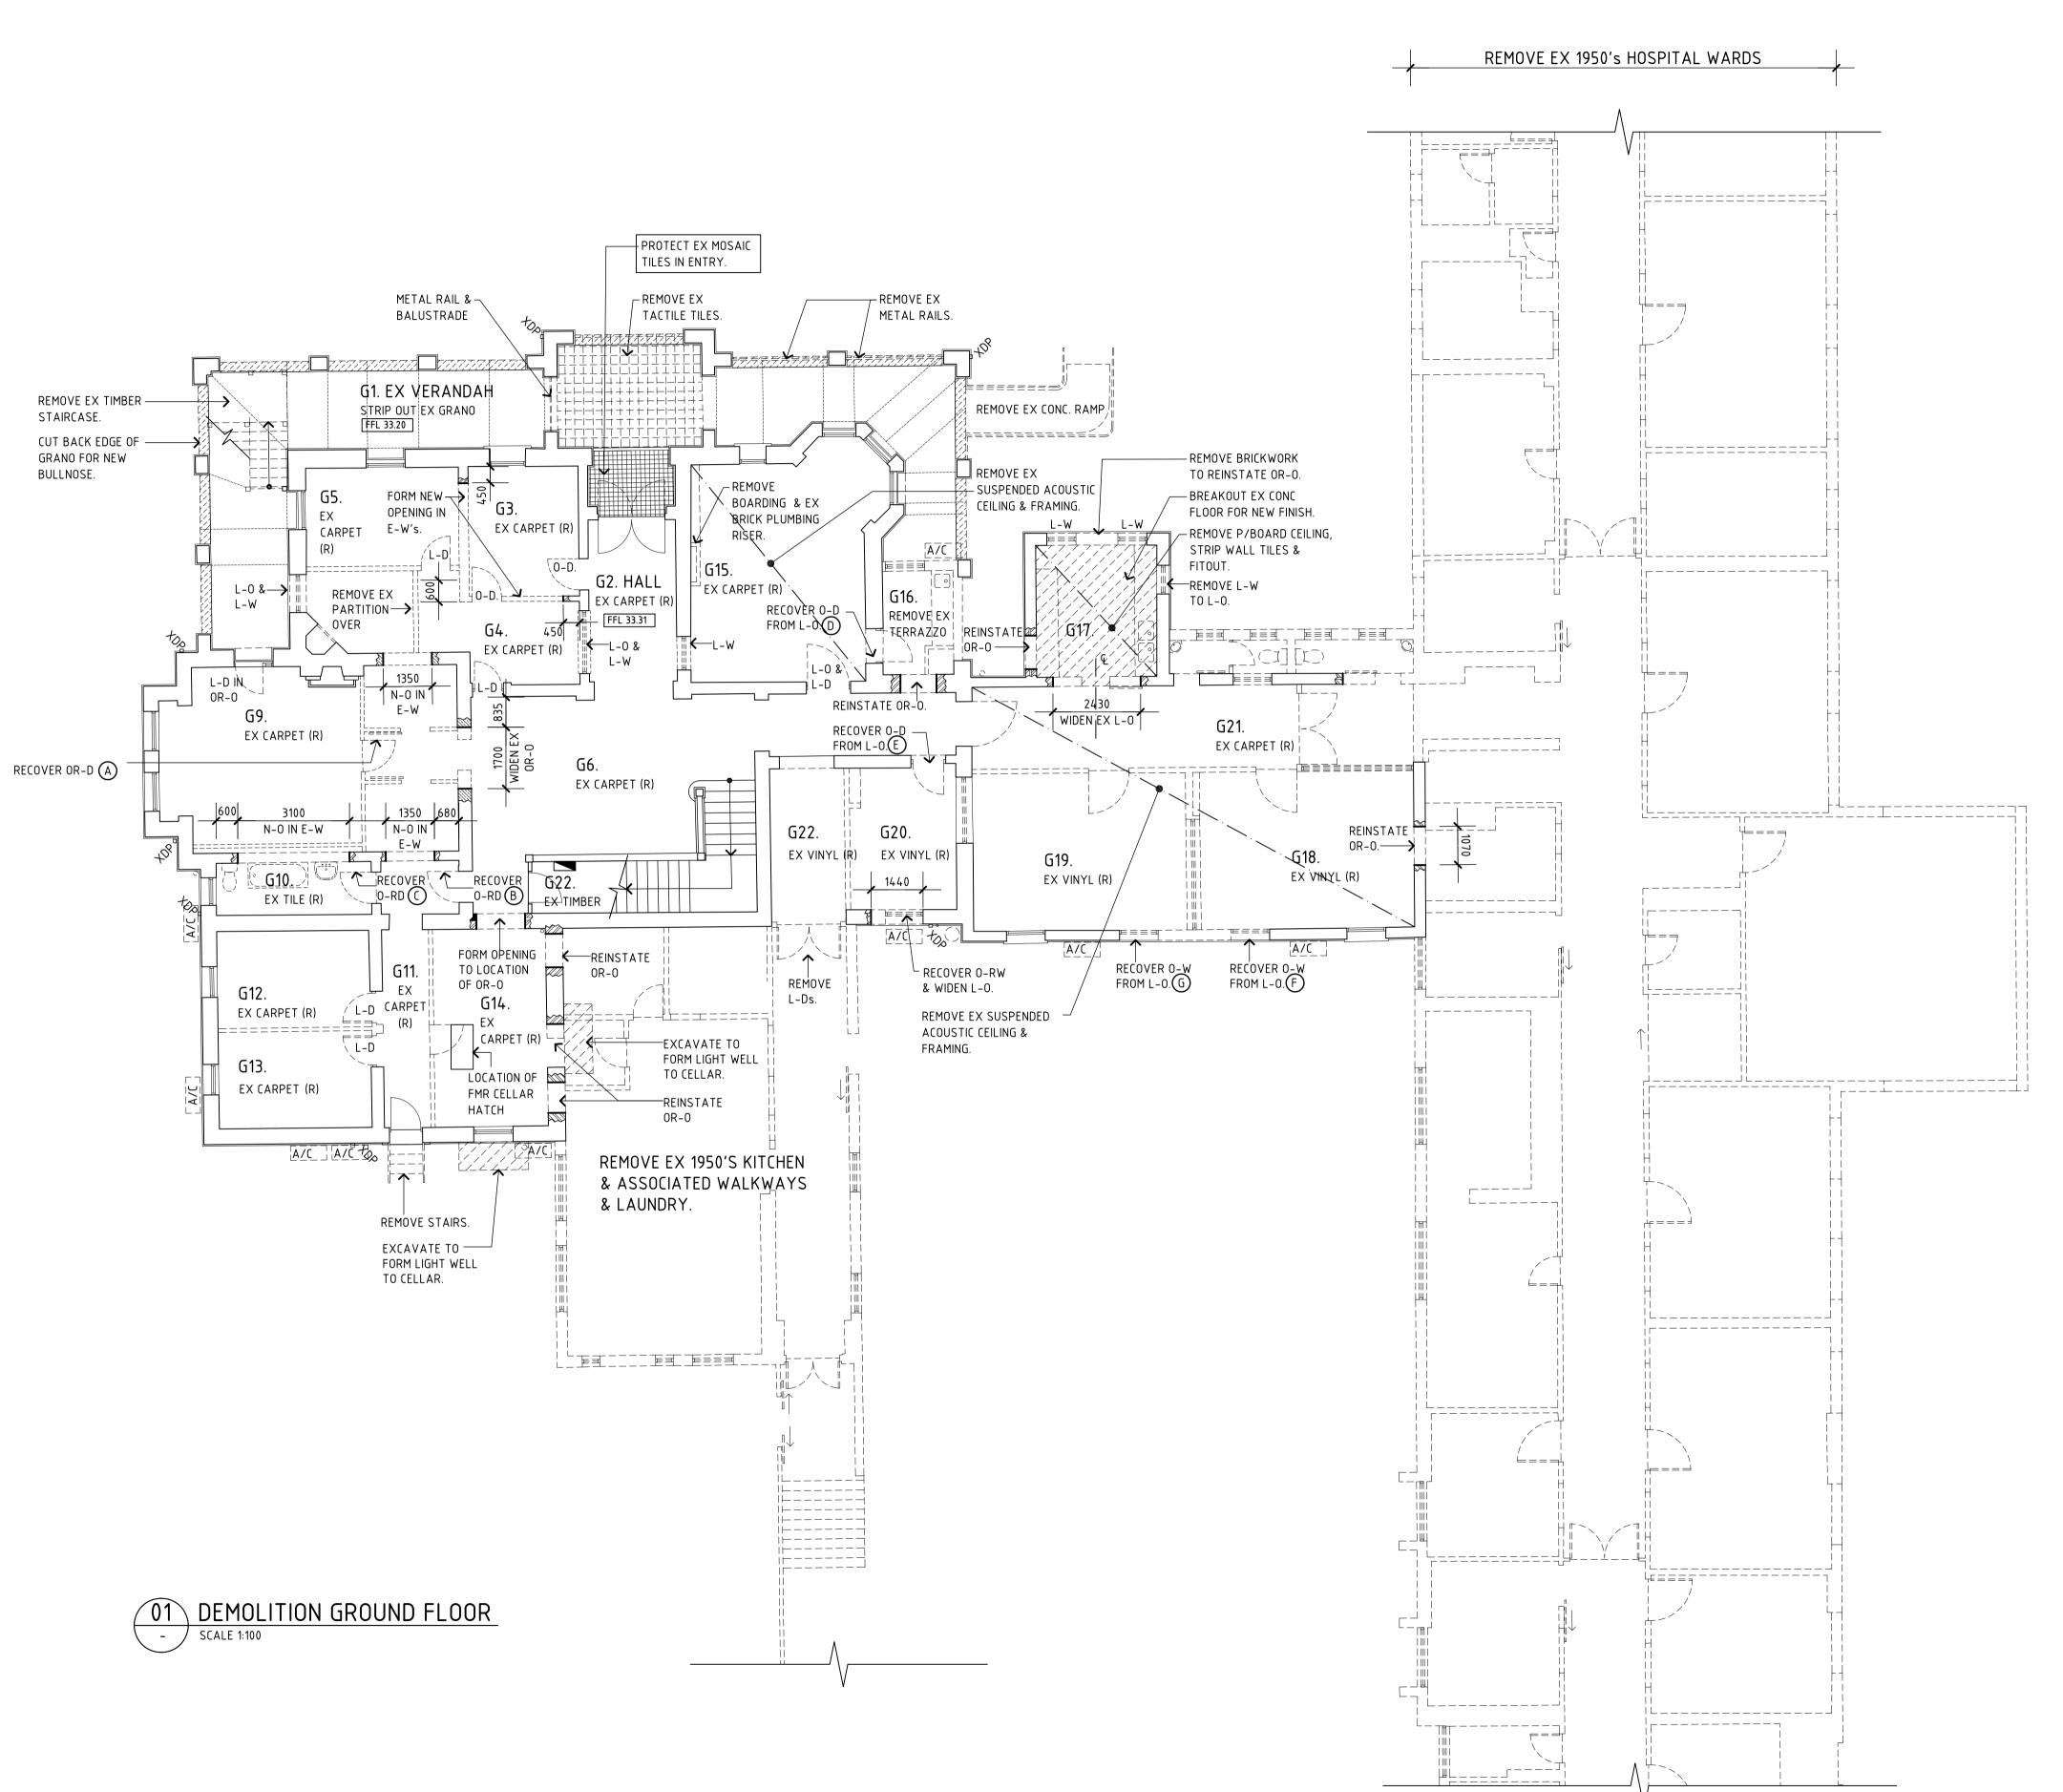

#### **DEMOLITION NOTES**

- 1. ALL WORK NEW UNLESS OTHERWISE NOTED. ALL ITEMS SHOWN DASHED TO BE REMOVED UNLESS NOTED
- OTHERWISE.
- MAKE GOOD ALL AREAS AFFECTED BY DEMOLITION WORKS. ALL DIMENSIONS TO BE CONFIRMED ON SITE PRIOR TO COMMENCEMENT
- OF THE WORKS. STRIP ALL REDUNDANT SERVICES.
- REMOVE ALL EX FLOOR COVERINGS TO REVEAL FLOORBOARDS.
- REMOVE TIMBER BOARDS TO VERANDAH. REMOVE ALL RAINWATER GOODS, DOWNPIPES, GUTTERS & THE LIKE.
- REMOVE ALL EX ROOF TILES & BATTENS.

#### LEGEND

- EX,X EXISTING
- AIR CONDITIONER FIRE PLACE
- E-W EARLY WALL
- ORIGINAL OPENING LATE OPENING
- NEW OPENING N-0
- REMOVE

# DOOR LEGEND

- O-D ORIGINAL DOOR O-RD ORIGINAL, RELOCATED DOOR
- L-D LATE DOOR

### WINDOW LEGEND

- O-W ORIGINAL WINDOW O-RW ORIGINAL, RELOCATED WINDOW
- L-W LATE WINDOW
- M-W MODIFIED WINDOW

DEMOLITION GROUND FLOOR PLAN APPROVED SIGNATURE

1:100 (A1) SEPT 2020 19170 FILE NAME: GA-AR-DWG-HA201-DEMOLITION PLANS GROUND.dwg THIS IS A CADD DRAWING

DO NOT AMEND MANUALLY

PLOT DATE: 25 May 2022