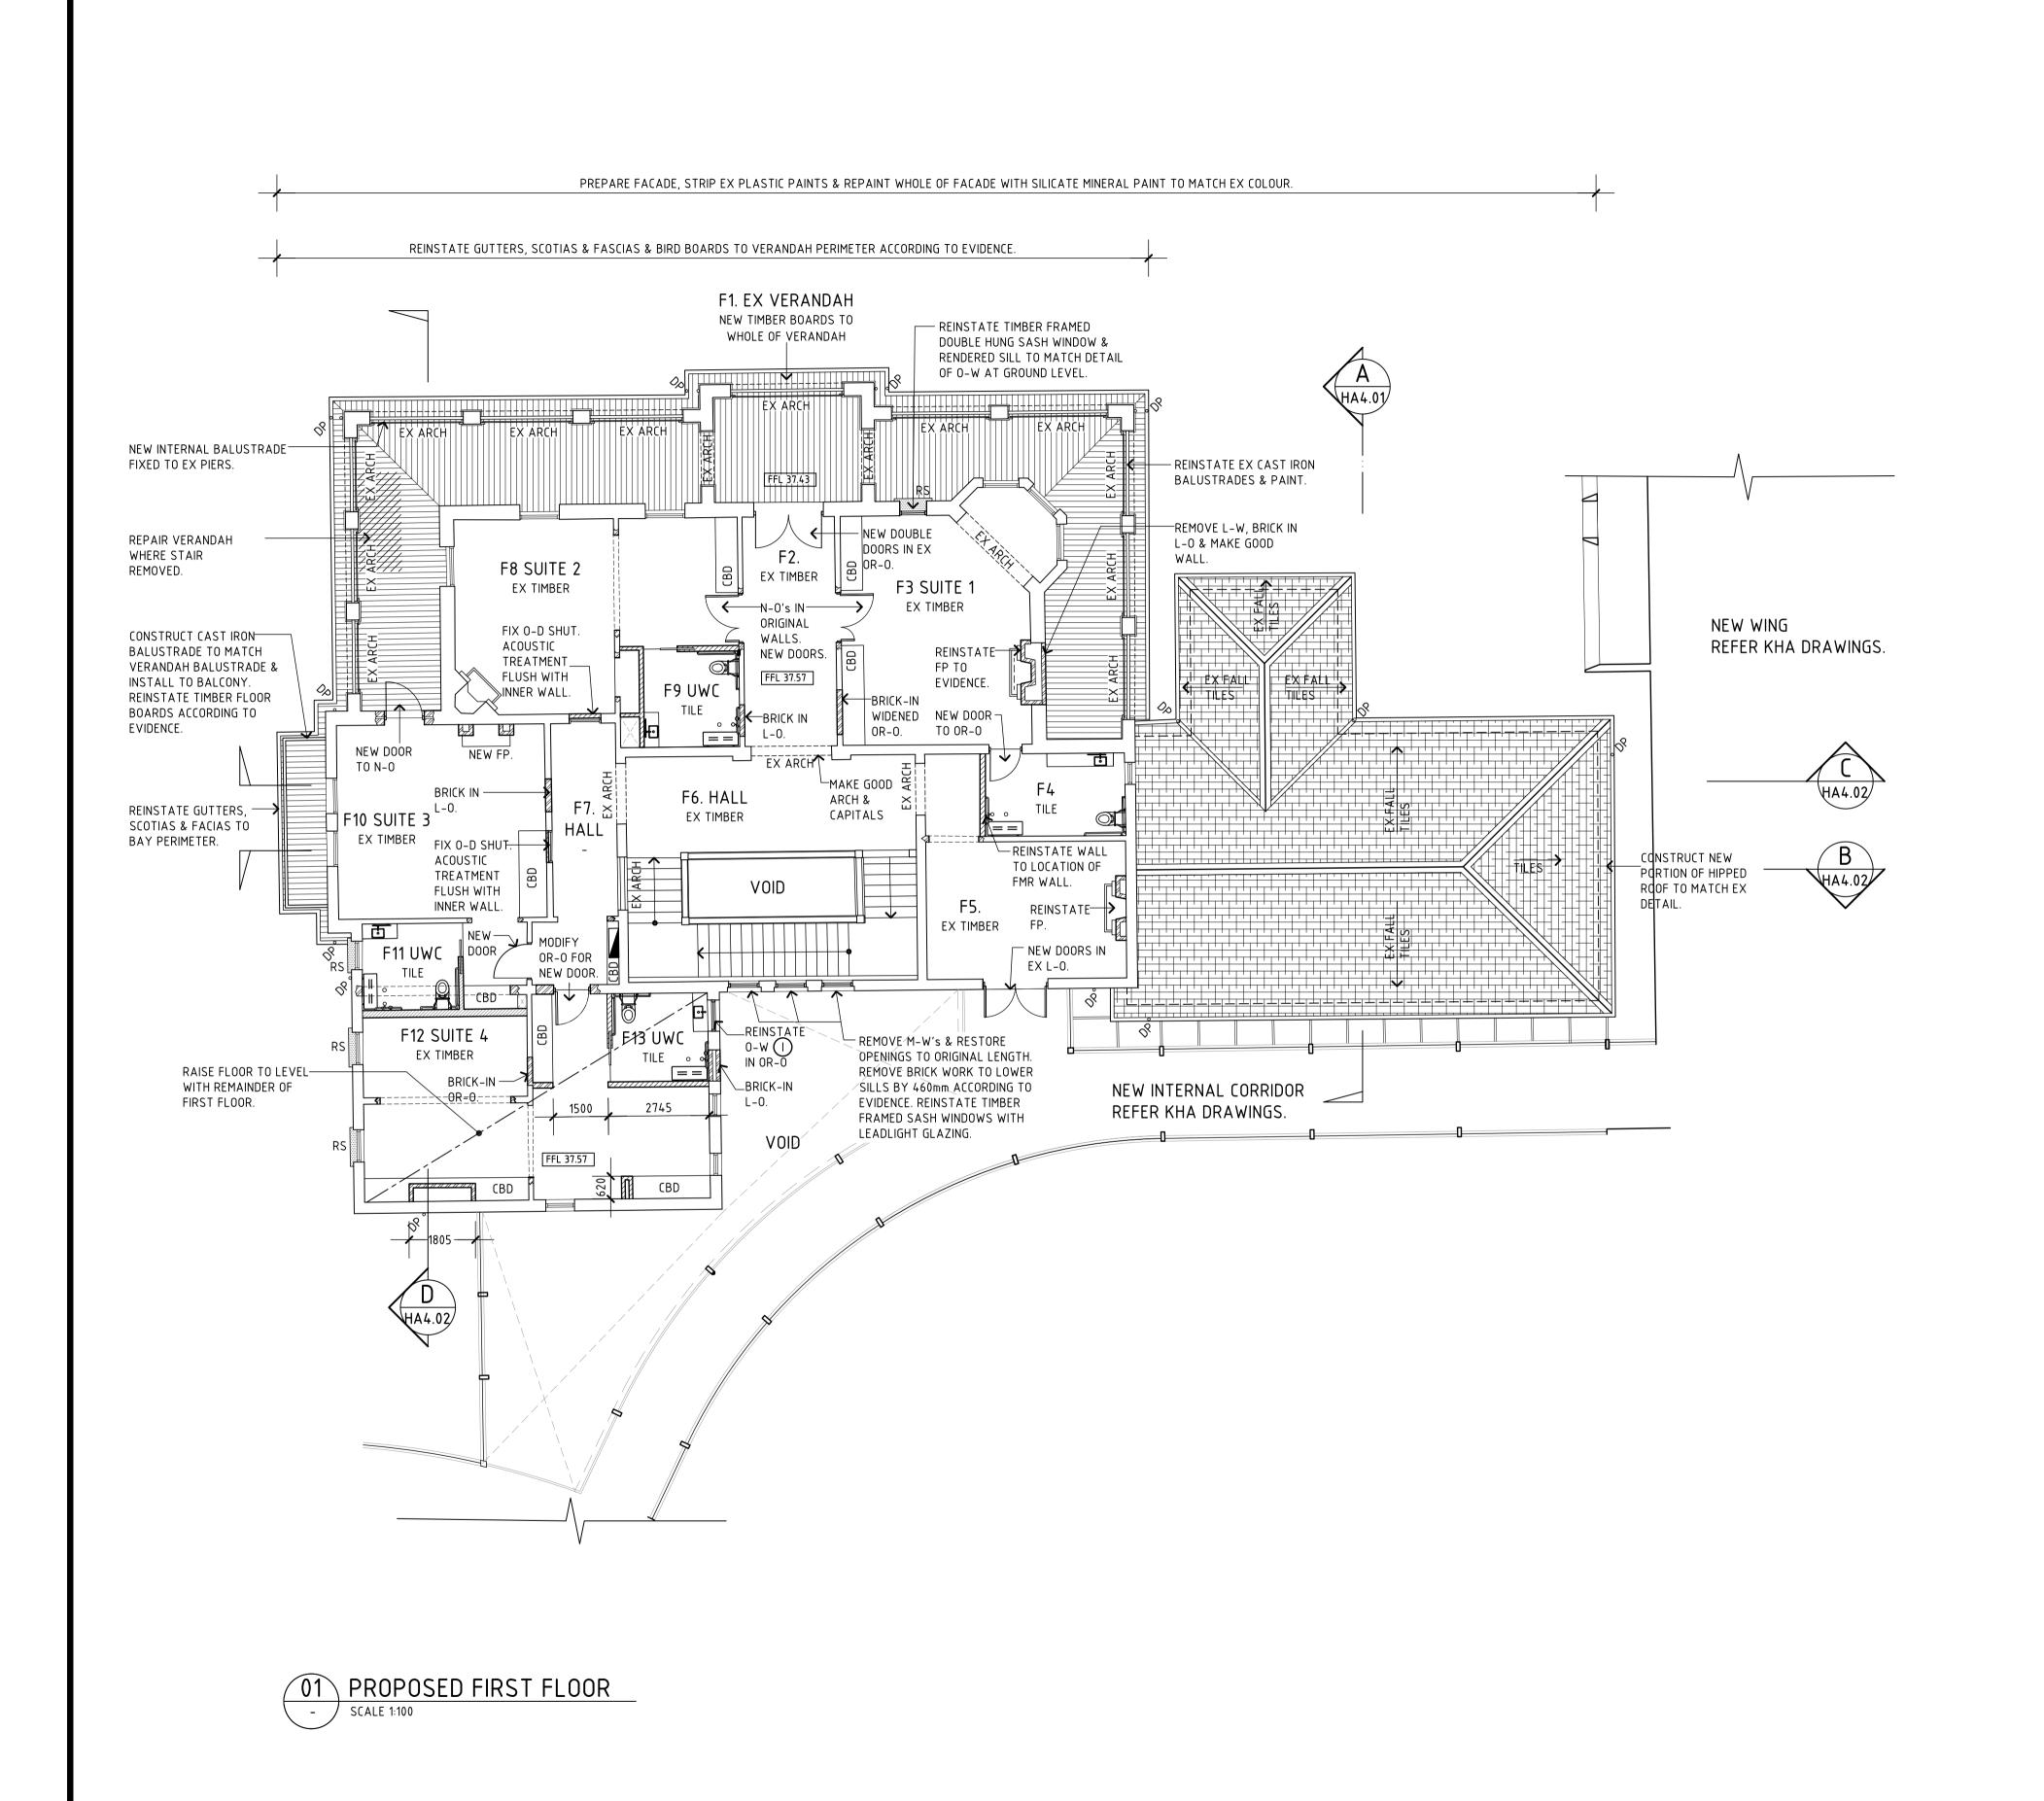

# GENERAL NOTES

- ALL WORK NEW UNLESS OTHERWISE NOTED.
- 2. MAKE GOOD ALL AREAS AFFECTED BY DEMOLITION WORKS.
- 3. ALL DIMENSIONS TO BE CONFIRMED ON SITE PRIOR TO COMMENCEMENT
- OF THE WORKS. 4. ALL TIMBER FLOORS TO BE SANDED & REFINISHED.
- MAKE GOOD TO REVEALS OF ALL NEW OPENINGS.
- 6. REPLACE ALL ROOF TILES WITH TERRACOTTA MARSEILLES & CRESTED
- RIDGE TILES TO MATCH DOCUMENTARY EVIDENCE.
- REPAIR & REPAINT ALL TIMBER JOINERY.

# LEGEND

EX,X EXISTING

A/C AIR CONDITIONER

CBD CUPBOARD FIRE PLACE

TERRACOTTA FINIAL

EARLY WALL

ORIGINAL OPENING

L-O LATE OPENING N-O NEW OPENING

O-D ORIGINAL DOOR O-RD ORIGINAL, RELOCATED DOOR

L-D LATE DOOR

#### WINDOW LEGEND

O-W ORIGINAL WINDOW

O-RW ORIGINAL, RELOCATED WINDOW LATE WINDOW

ROOF TILES: MARSEILLES TERRACOTTA

MODIFIED WINDOW

WALL TYPES

BRICKWORK.

LIMESTONE

STUD WALL