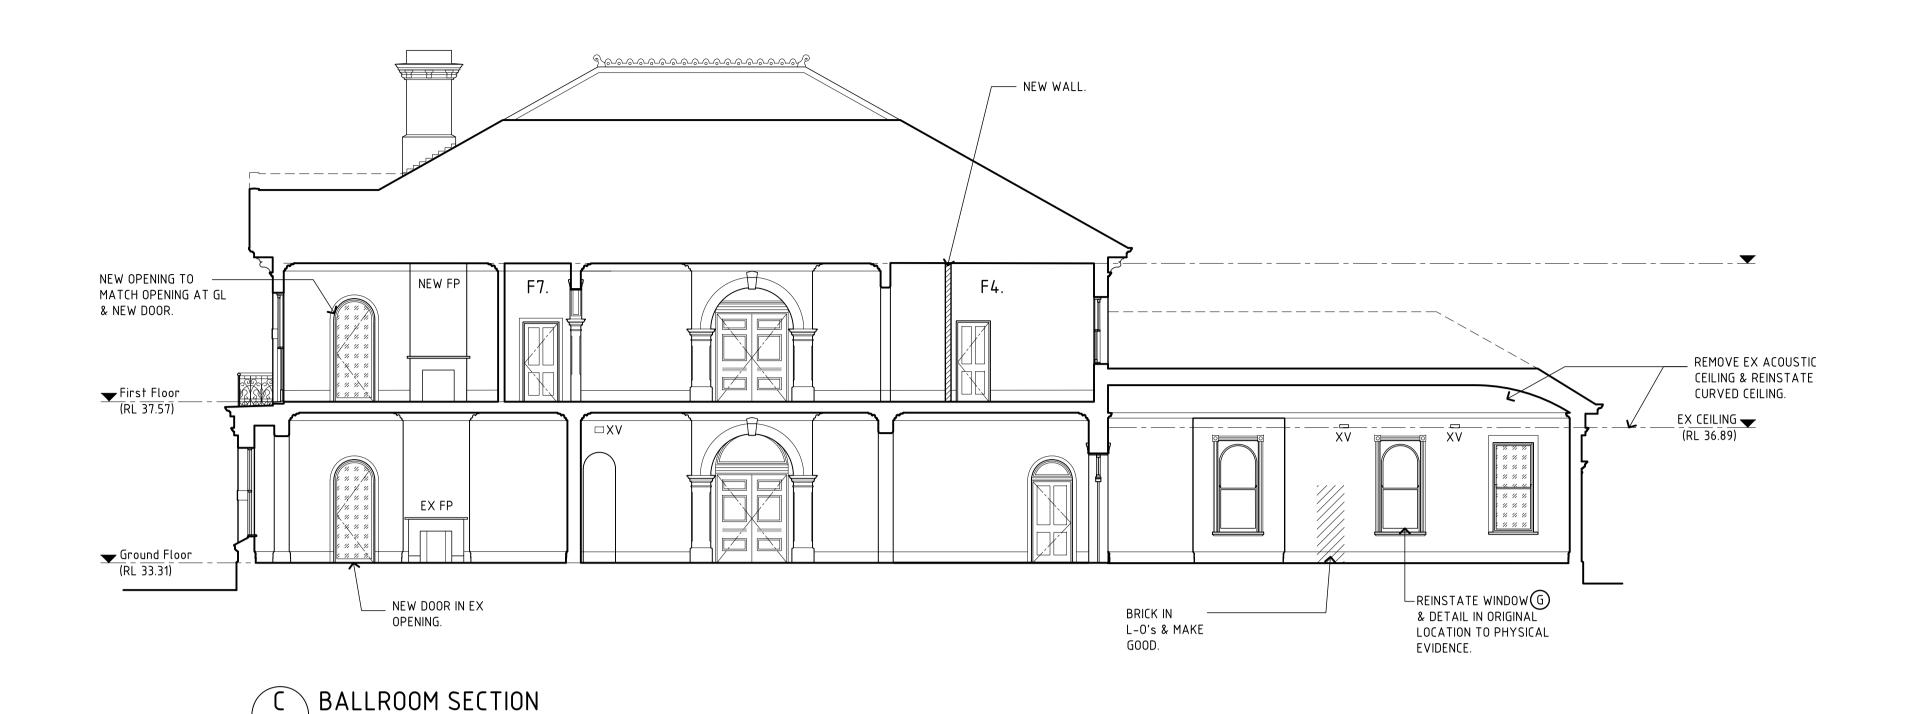

PROPOSED SECTION SHEET 1 SIGNATURE DRAWING No.

SEPT 2020

THIS IS A CADD DRAWING

1:100 (A1)

19170

FILE NAME: GA-AR-DWG-HA401-SECTIONS 1.dwg PLOT DATE: 25 May 2022

HA4.01

DO NOT AMEND MANUALLY