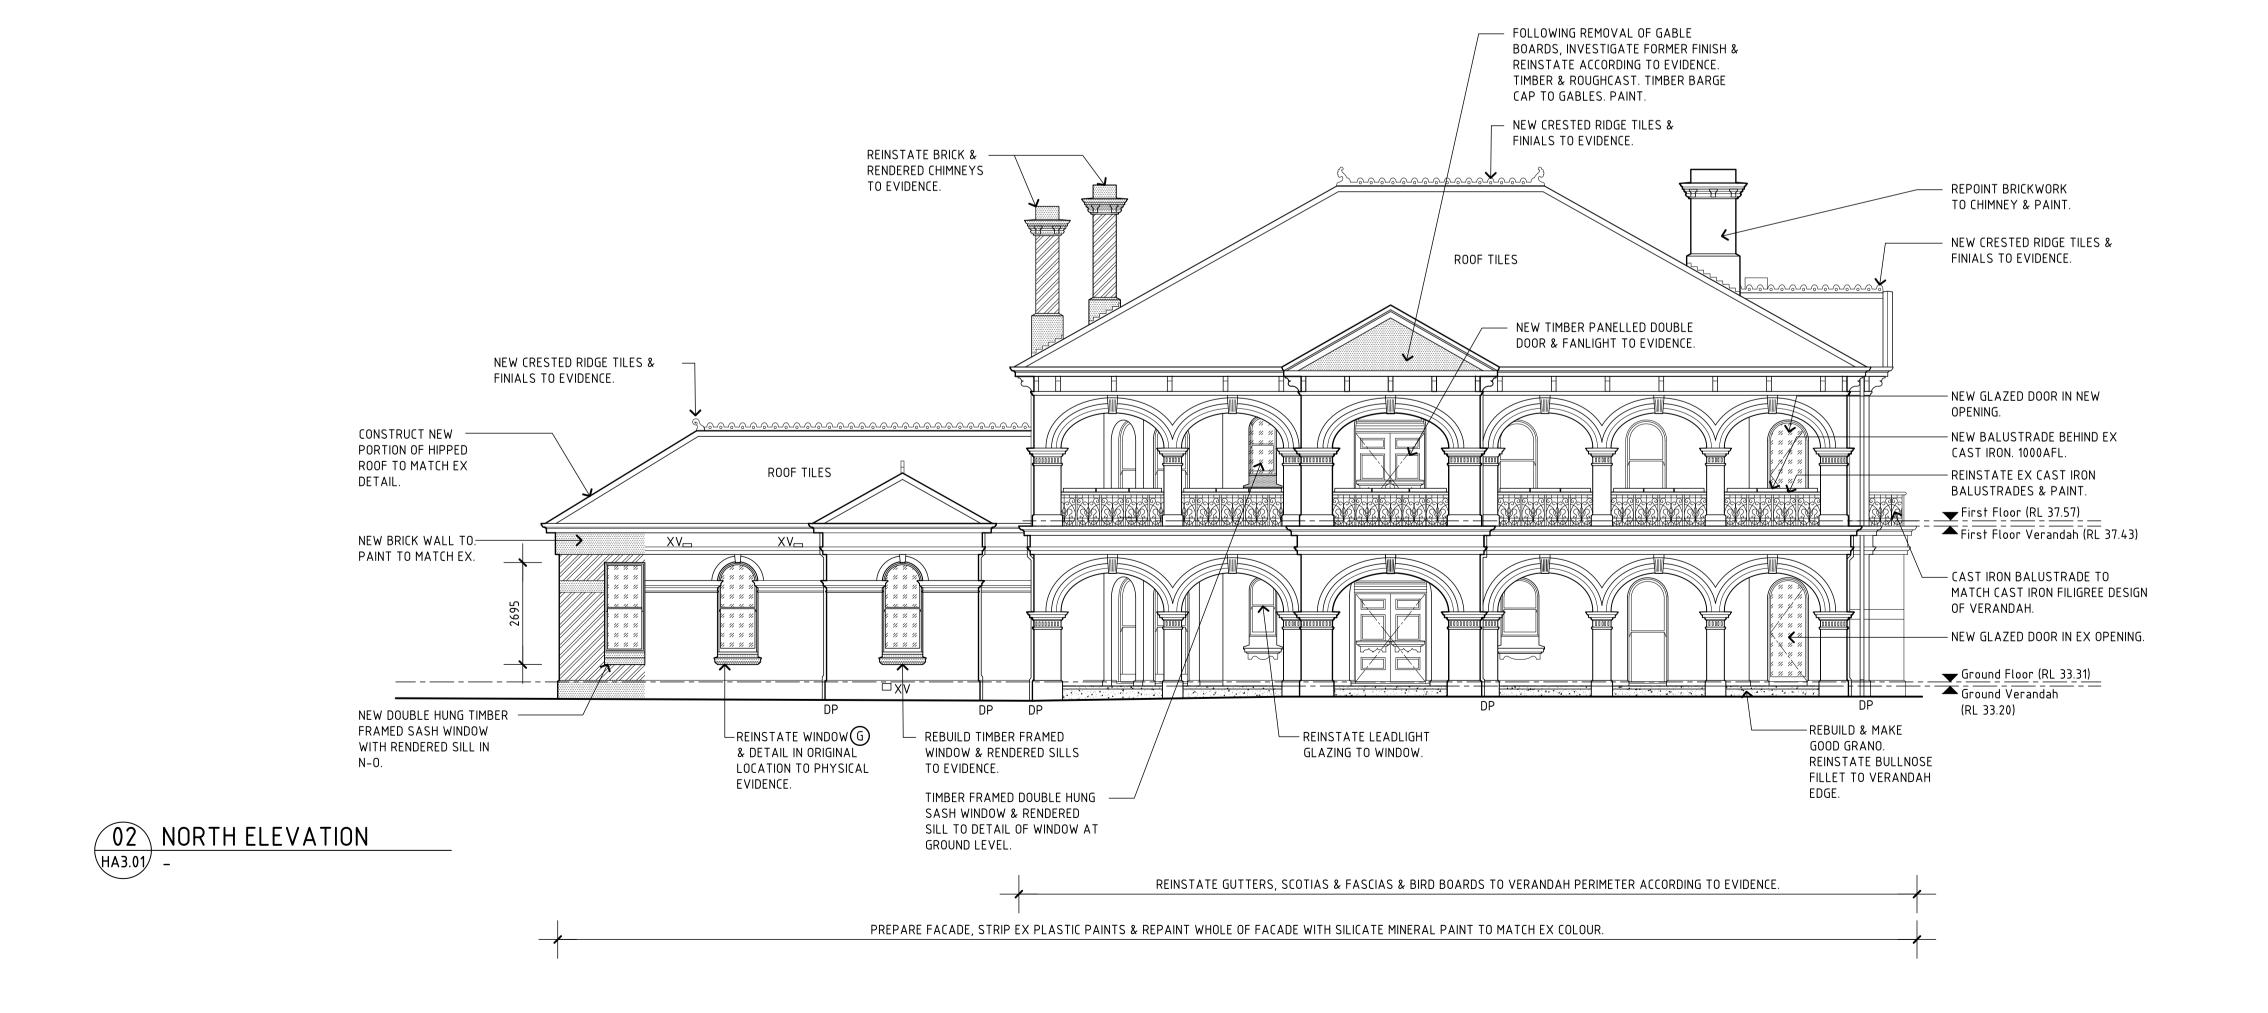

THIS IS A CADD DRAWING DO NOT AMEND MANUALLY

FILE NAME: GA-AR-DWG-HA103-EXISTING ROOF PLANS.dwg PLOT DATE: 25 May 2022

02 NORTH ELEVATION

HA1.01

RECEIVED

By Town of East Fremantle at 9:44 am, Jul 13, 2022

**EXISTING ELEVATIONS SHEET 1** NAME SIGNATURE DRAWING No. 1:100 (A1) DATE HA1.04

THIS IS A CADD DRAWING DO NOT AMEND MANUALLY

FILE NO

FILE NAME: GA-AR-DWG-HA104-EXISTING ELEVATIONS SHEET 1.dwa

03 EAST ELEVATION
-