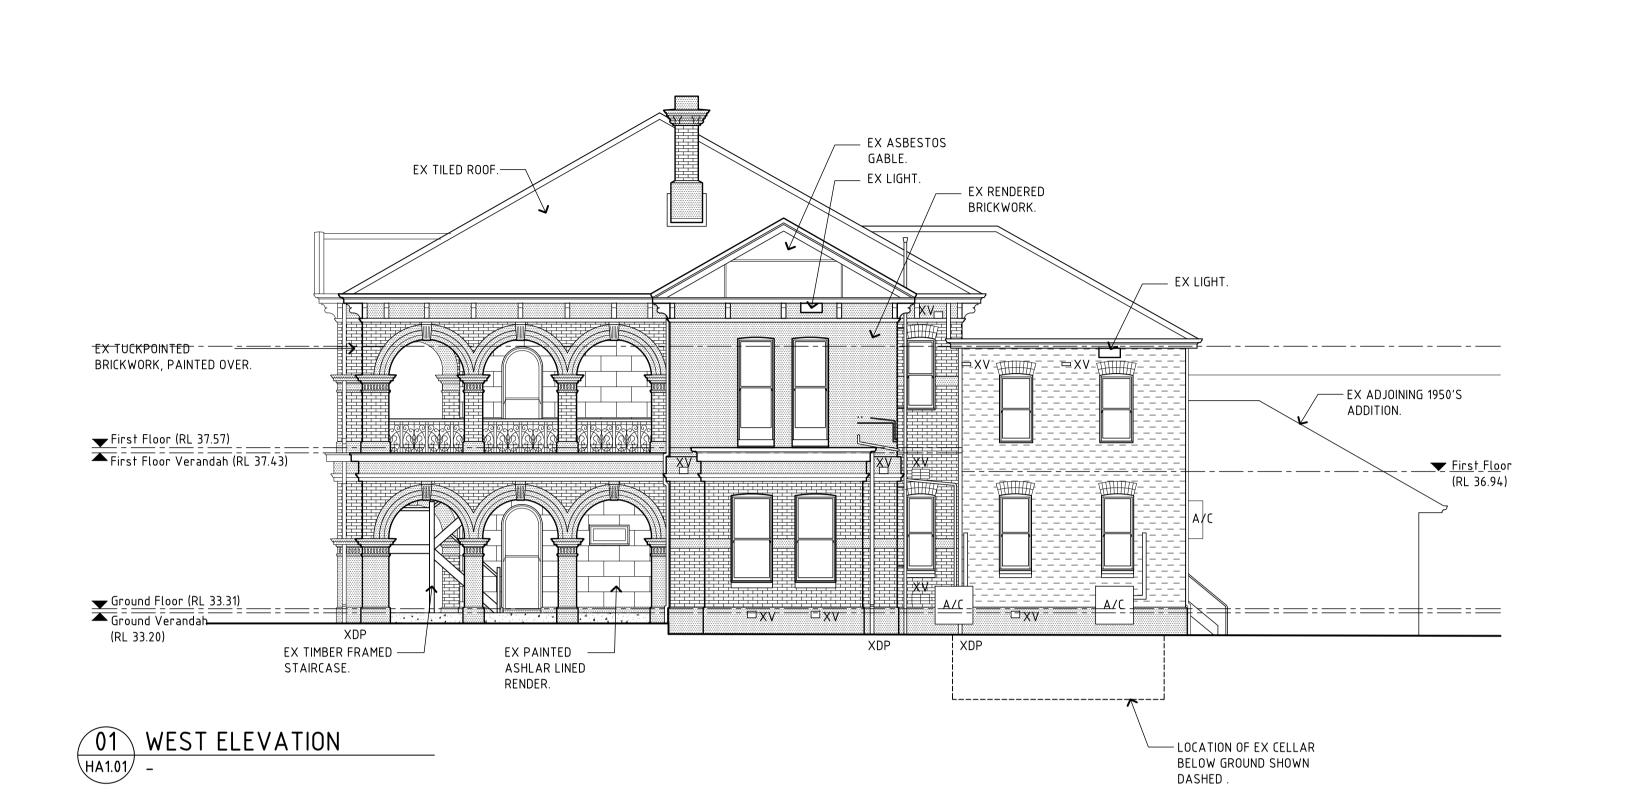

**EXISTING ELEVATIONS SHEET 1** NAME SIGNATURE DRAWING No. 1:100 (A1) DATE HA1.04

THIS IS A CADD DRAWING DO NOT AMEND MANUALLY

FILE NO

FILE NAME: GA-AR-DWG-HA104-EXISTING ELEVATIONS SHEET 1.dwa

03 EAST ELEVATION
-

05 EAST ELEVATION

(NOTE: ELEVATION AT COLONNADE FACE)

04 SOUTH ELEVATION
HA1.01 -

LOCATION PLAN

NPLAN

### LEGEND

EX EXISTING EXISTING VENT **CR** CRACK

> EX PAINTED ASHLAR LINED RENDER EX PAINTED RENDER.

EX TUCKPOINTED BRICK, PAINTED OVER.

EX PAINTED GRANOLITHIC EX BRICK, PAINTED OVER.

# LEGEND

EX EXISTING XV EXISTING VENT

XV EXISTING V

EX PAINTED ASHLAR LINED RENDER

EX TUCKPOINTED BRICK, PAINTED OVER.

EX PAINTED RENDER.

EX PAINTED GRANOLITHIC

EX BRICK, PAINTED OVER.