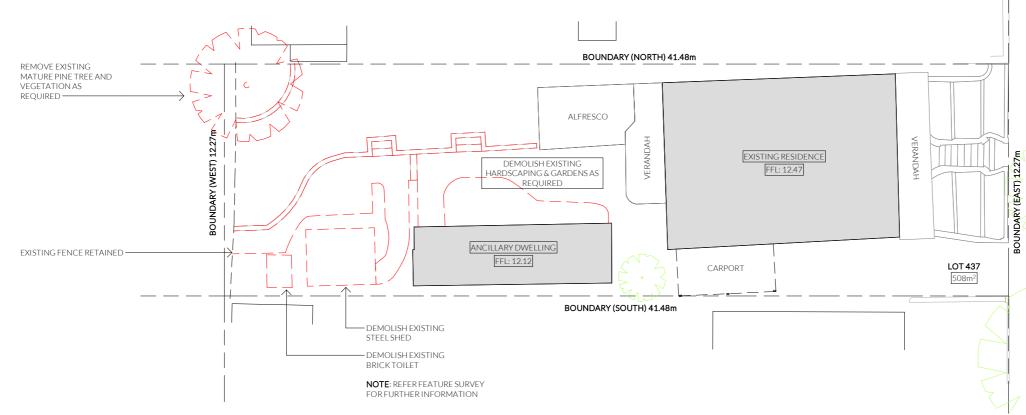

|                                              |                                                                  |                                                                                                                                                                                                                                                                                                                                      | REV | DESCRIPTION  |
|----------------------------------------------|------------------------------------------------------------------|--------------------------------------------------------------------------------------------------------------------------------------------------------------------------------------------------------------------------------------------------------------------------------------------------------------------------------------|-----|--------------|
| JDA                                          | CLIENT MATTHEW GAVSHON SITE 33 KING STREET, EAST FREMANTLE, 6158 | check all dimensions on site prior to commencement of work. report any discrepancies to<br>the architect and / or principal for clarification. <b>do not scale dimensions off drawings.</b><br>architectural drawings are to be read in conjunction with all consultant drawings and the<br>specification. © joshua duncan architect | A   | preliminary  |
| JDA                                          |                                                                  |                                                                                                                                                                                                                                                                                                                                      | В   | for approval |
| joshua duncan <b>architect</b>               |                                                                  |                                                                                                                                                                                                                                                                                                                                      |     |              |
|                                              |                                                                  |                                                                                                                                                                                                                                                                                                                                      |     |              |
| mail@joshuaduncanarchitect.com<br>0417008766 |                                                                  |                                                                                                                                                                                                                                                                                                                                      |     |              |
|                                              |                                                                  |                                                                                                                                                                                                                                                                                                                                      |     |              |
|                                              |                                                                  |                                                                                                                                                                                                                                                                                                                                      |     |              |
|                                              |                                                                  |                                                                                                                                                                                                                                                                                                                                      |     |              |

0417008766

joshua duncan **architect** 

mail@ioshuaduncanarchitect.com

CLIENT MATTHEW GAVSHON

SITE 33 KING STREET, EAST FREMANTLE, 6158 check all dimensions on site prior to commencement of work. report any discrepancies to the architect and / or principal for clarification. **do not scale dimensions off drawings.** architectural drawings are to be read in conjunction with all consultant drawings and the specification. © joshua duncan architect

## JDA joshua duncan architect

0417008766

mail@ioshuaduncanarchitect.com

CLIENT MATTHEW GAVSHON

SITE 33 KING STREET, EAST FREMANTLE, 6158 check all dimensions on site prior to commencement of work. report any discrepancies to the architect and / or principal for clarification. **do not scale dimensions off drawings.** architectural drawings are to be read in conjunction with all consultant drawings and the specification.  $\mathbb{O}$  joshua duncan architect