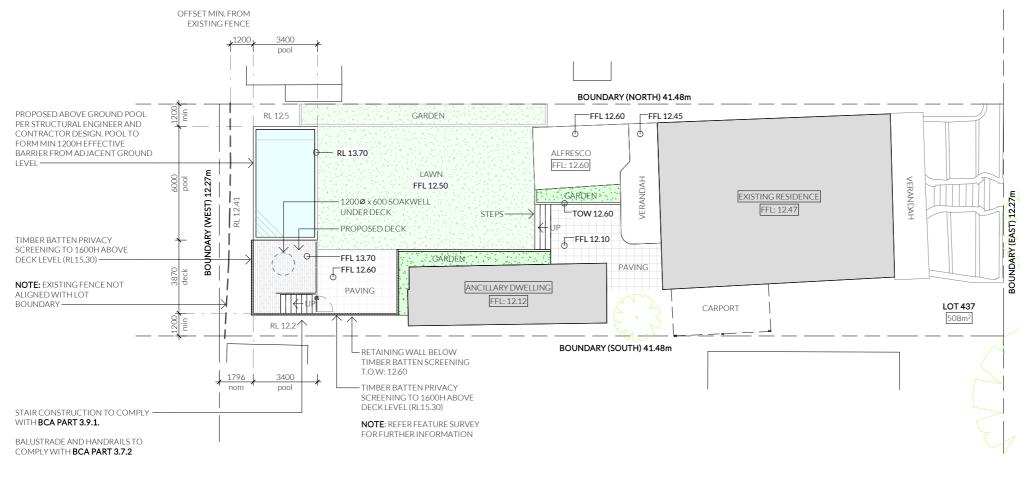

## NOTES:

SWIMMING POOL BARRIERS TO COMPLY WITH BUILDING REGULATION 2012 PART 50 AND AS1926.1 - 2012

POOL BLANKET / COVER SUPPLIED TO BE ACCREDITED UNDER THE SMART APPROVED WATERMARK SCHEME

| JI | DA |  |
|----|----|--|
|    |    |  |

## NOTES:

SWIMMING POOL BARRIERS TO COMPLY WITH BUILDING REGULATION 2012 PART 50 AND **AS1926.1 - 2012** 

POOL BLANKET / COVER SUPPLIED TO BE ACCREDITED UNDER THE SMART APPROVED WATERMARK SCHEME