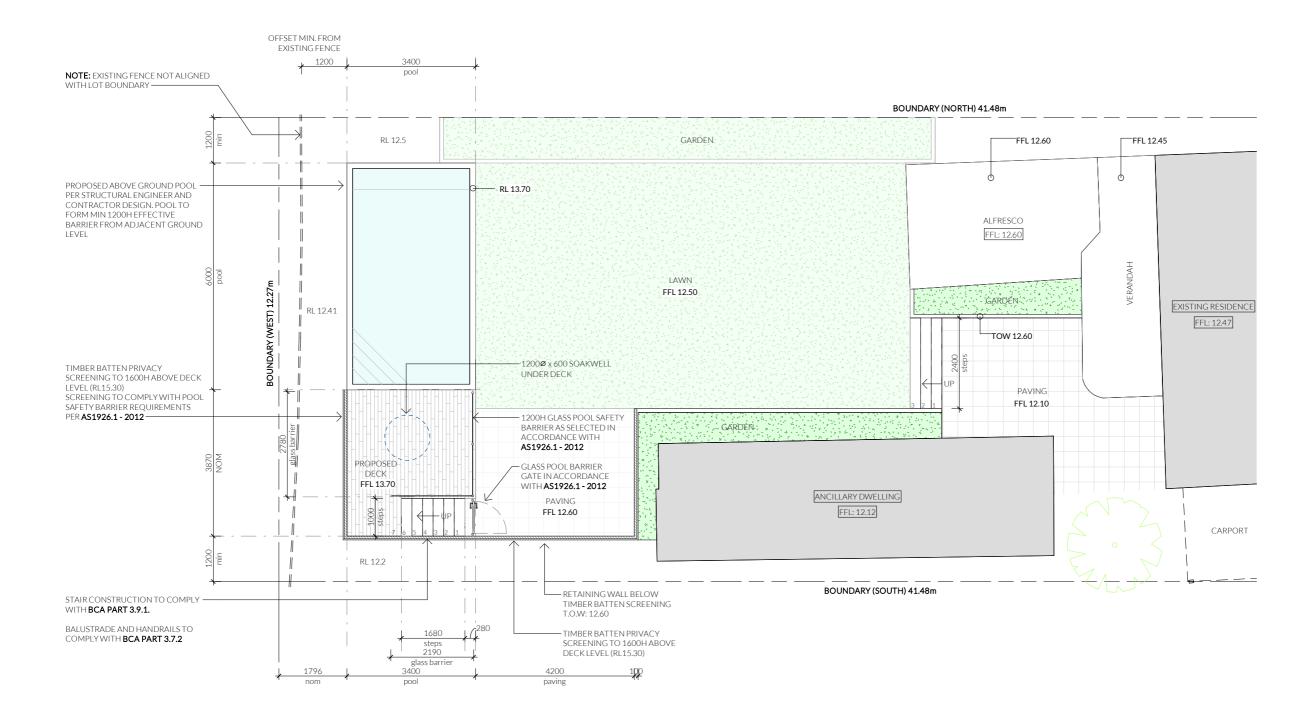

## NOTES:

SWIMMING POOL BARRIERS TO COMPLY WITH BUILDING REGULATION 2012 PART 50 AND AS1926.1 - 2012

POOL BLANKET / COVER SUPPLIED TO BE ACCREDITED UNDER THE SMART APPROVED WATERMARK SCHEME

| JI | DA |  |
|----|----|--|
|    |    |  |

## NOTES:

SWIMMING POOL BARRIERS TO COMPLY WITH BUILDING REGULATION 2012 PART 50 AND **AS1926.1 - 2012** 

POOL BLANKET / COVER SUPPLIED TO BE ACCREDITED UNDER THE SMART APPROVED WATERMARK SCHEME