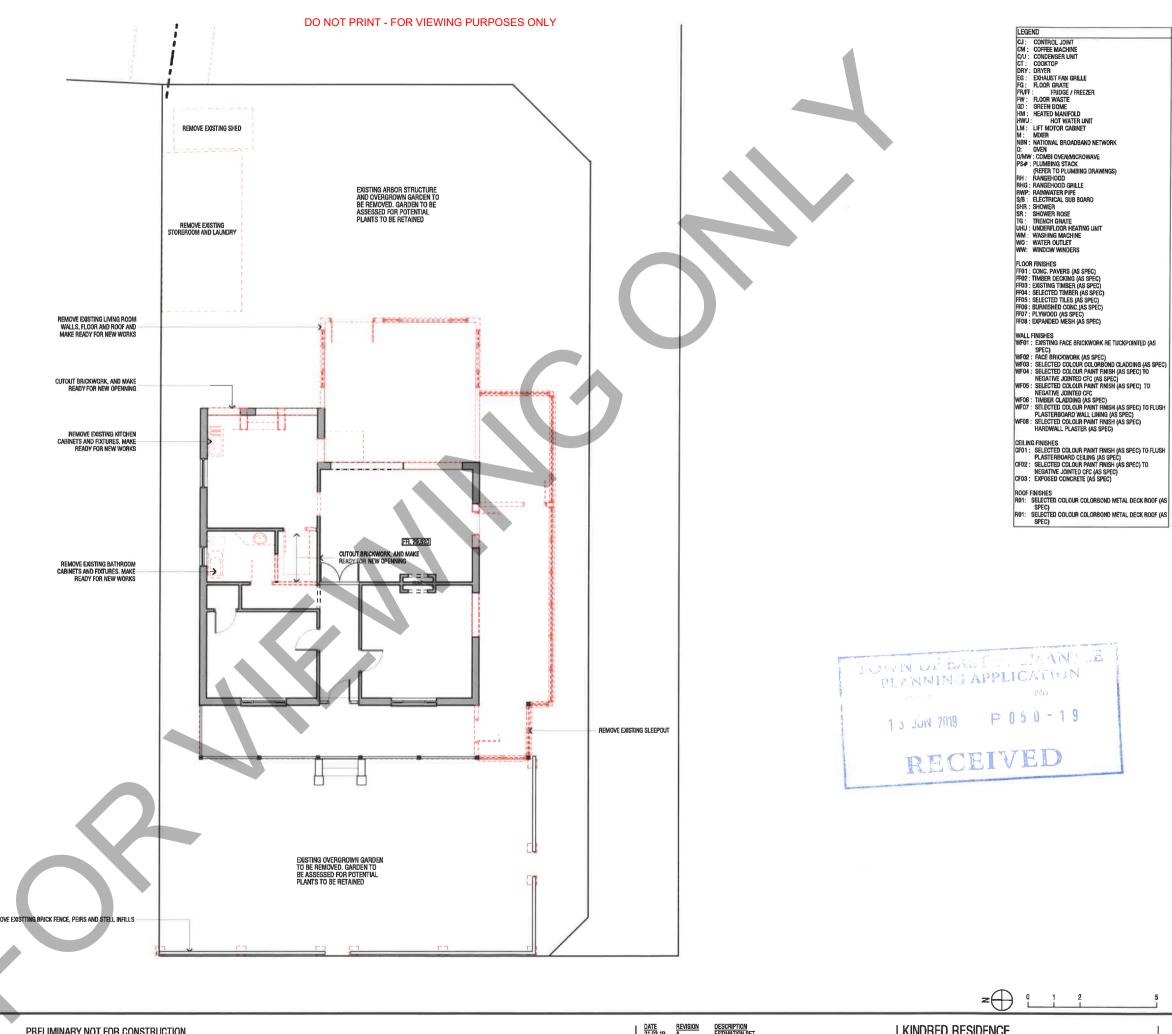

KINDRED RESIDENCE

LOT NO LOT 2 (A) STREET 32A FORTESCUE STREET SHEET A2
109 NO 1814 SUBJECT EAST FREMANTLE

GROUND FLOOR DEMOLITION PLAN 1:100

PRELIMINARY NOT FOR CONSTRUCTION

PRELIMINARY DA ISSUE TO CLIENT DEVELOPMENT APPLICATION