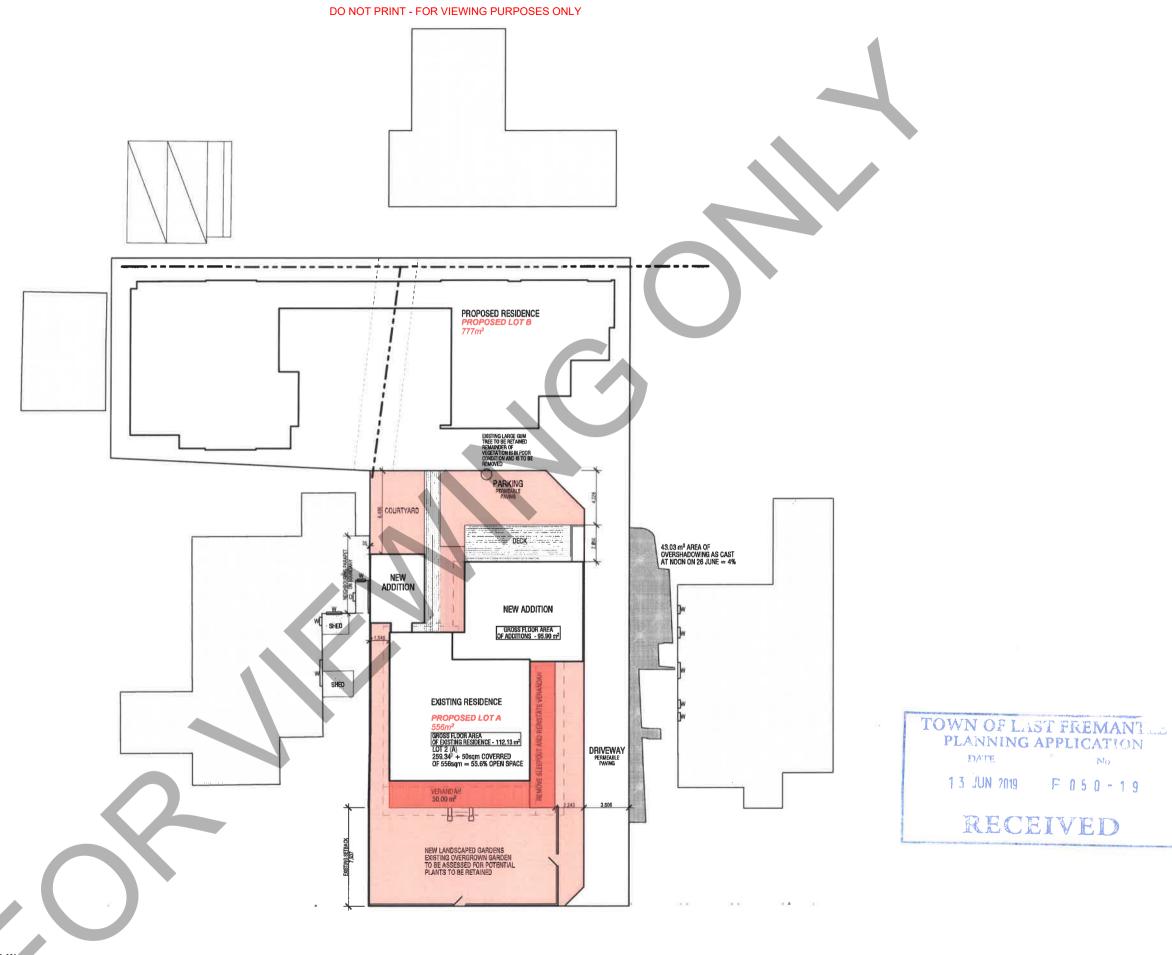

GROUND FLOOR SETBACK/OVERSHADOWING/OPENSPACE PLAN 1:200

2 0 1 2 5 1

LEGEND

CJ: CONTROL JOINT
CM: COFFEE MACHINE
CJU: CONDENSER UNIT
CT: COOKTOP
DRY: DRYER
EG: EXHAUST FAIN GRILLE
FG: FLOOR GRATE
FRYF: FRIDGE / FREEZER
FRYF: FRIDGE / FREEZER
FRYF: FRIDGE / FREEZER
FRYF: FRIDGE / FREEZER
FRYF: CNOR WASTE
GD: GREEN DOME
HM: HATED MAINFOLD
HMU: HOT WATER UNIT
LM: LIFT MOTOR CABINET
MISER
MER: NATIONAL BROADBAND NETWORK
O: OVEN
OWN: COMBI OVEN/MICROWAVE
PS#: PLUMBING STACK
(REFEET TO PLUMBING DRAWINGS)
RH: RANGEHOOD
RHG: RANGEHOOD
RHG: RANGEHOOD
SHR: SHOWER
SR: SHOWER
SR: