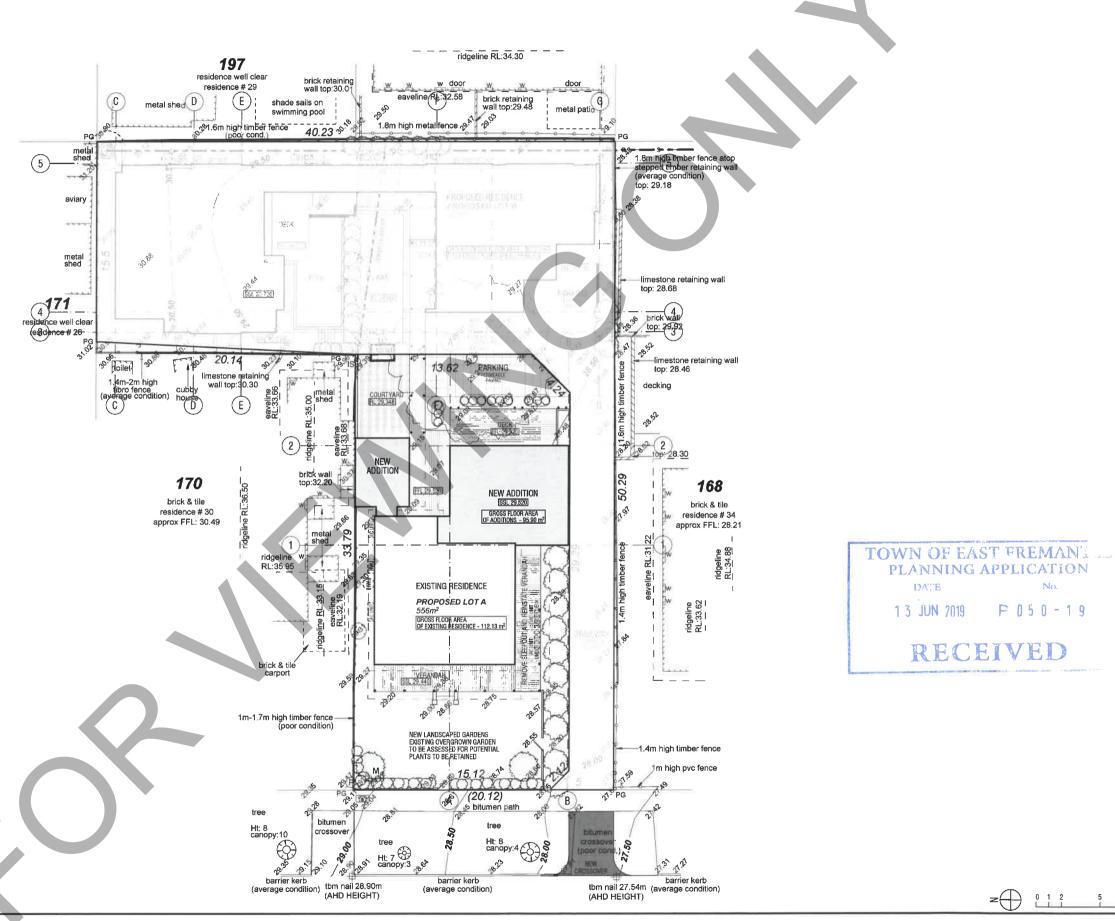

RECEIVED

P 050-19

RECEIVED

CSA CRAIG STEERE ARCHITECTS

GROUND FLOOR SITE PLAN

THIS DRAWMOLS THE COPPOSION OF CRAIG STEEPE ARCH TECTS AND 68 SQD 478, SUITE 18, 215 CHES. ON FORD.
SERVINDEN MAY, MESTERN AUSTRALIA COOL
TELLITHING DE SOCIO ARCE REPORTIONISTERE/ARCHTICTS COMANA
ALL REQUIRED OR MINAL OR STREAM OF SERVINDEN COMMERCIANO
ALL REQUIRED OR MINAL OR STREAM OF SERVINDEN COMMERCIANO
FROMERCHAIN OR DOWN TECHNER PROPERTY DEPORTS COMMERCIANO
FROMERCHAIN DEPORTS COM

GROUND FLOOR SETBACK/OVERSHADOWING/OPENSPACE PLAN 1:200

2 0 1 2 5 1

LEGEND

CJ: CONTROL JOINT
CM: COFFEE MACHINE
CJU: CONDENSER UNIT
CT: COOKTOP
DRY: DRYER
EG: EXHAUST FAIN GRILLE
FG: FLOOR GRATE
FRYF: FRIDGE / FREEZER
FRYF: FRIDGE / FREEZER
FRYF: FRIDGE / FREEZER
FRYF: FRIDGE / FREEZER
FRYF: CNOR WASTE
GD: GREEN DOME
HM: HATED MAINFOLD
HMU: HOT WATER UNIT
LM: LIFT MOTOR CABINET
MISER
MER: NATIONAL BROADBAND NETWORK
O: OVEN
OWN: COMBI OVEN/MICROWAVE
PS#: PLUMBING STACK
(REFEET TO PLUMBING DRAWINGS)
RH: RANGEHOOD
RHG: RANGEHOOD
RHG: RANGEHOOD
SHR: SHOWER
SR: SHOWER
SR: