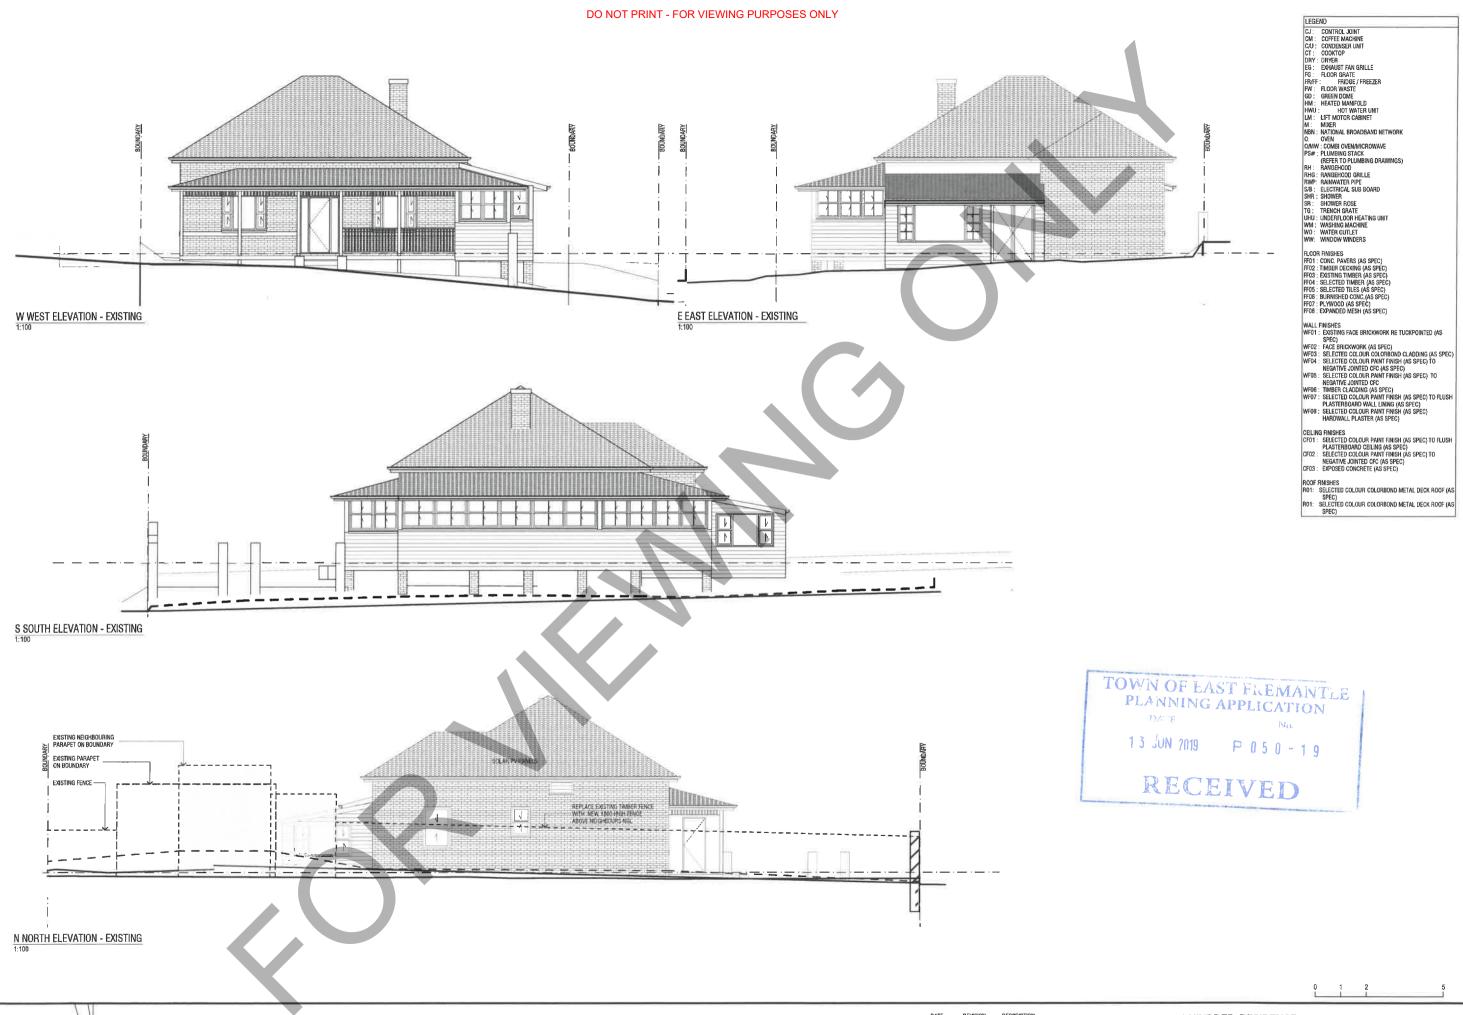

TOWN OF EAST FAEMANTLE PLANNING APPLICATION

DATE

No.

13 JUN 2019 P 0 5 0 - 1 9

RECEIVED

GROUND FLOOR EXISTING PLAN

≥ 0 1 2 5

CSA CRAIG STEERE ARCHITECTS