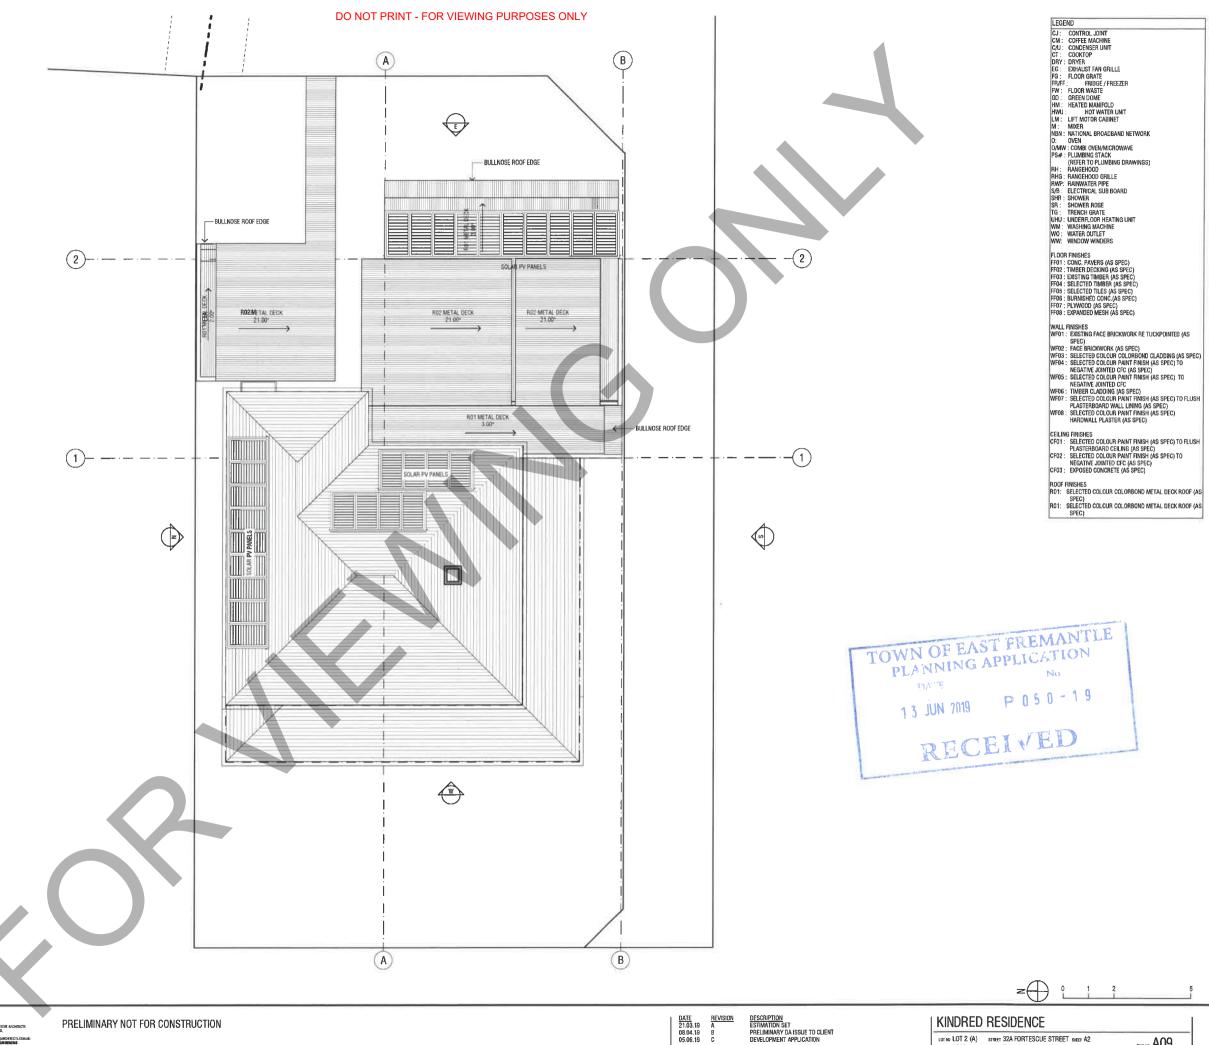

LOT NO LOT 2 (A) STREET 32A FORTESCUE STREET SHEET A2
328 NO 1814 SUBURB EAST FREMANTLE

ROOF PLAN

THIS ERROWME IS THE COPPRISON OF CRING STEEPE ARCHITECTS ACT 665 300 475, SUITE 10, 219 095, ON FOOLS, SHENDOW PARK, MESTERN LAB FROM THE PERMANDER TELEPHONE OR STOLLAGO PROGRESSIONES HEARTH TECTS, COMMAN ALL DOMINIONES SHALL BESTIFFED REPORTE COMMENCED IN PROFINCIONES, OR SETT SILLER PROGRESSIONES.