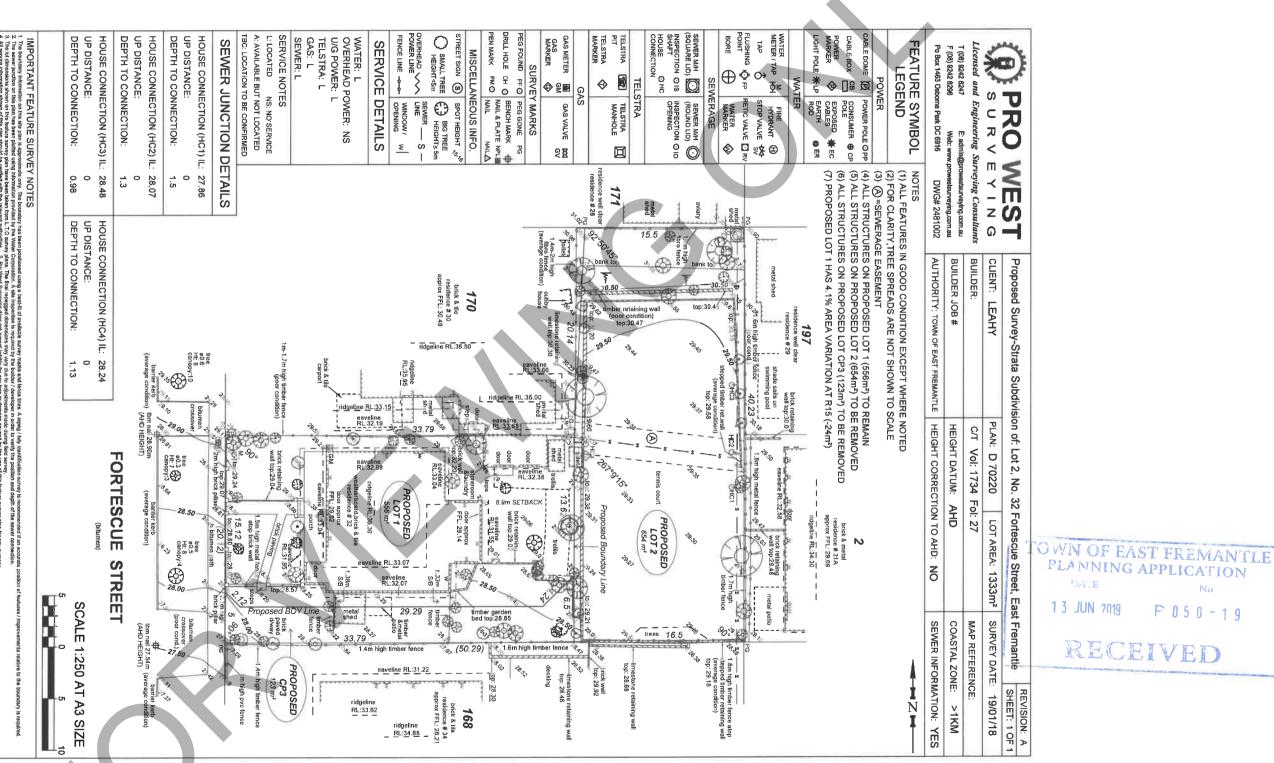

13 JUN 2019 P 0 5 0 - 1 9

RECEIVED

KINDRED RESIDENCE - FRONT HOUSE

LOCATION

SITE PLAN

TOWN OF EAST FREMANTLE
PLANNING APPLICATION
DATE NO.

1 3 JUN 2019

P 0 5 0 - 1 9

RECEIVED

P 050-19

RECEIVED

CSA CRAIG STEERE ARCHITECTS

GROUND FLOOR SITE PLAN

THIS DRAWMOLS THE COPPOSION OF CRAIG STEEPE ARCH TECTS AND 68 SQD 478, SUITE 18, 215 CHES. ON FORD.
SERVINDEN MAY, MESTERN AUSTRALIA COOL
TELLITHING DE SOCIO ARCE REPORTIONISTERE/ARCHTICTS COMANA
ALL REQUIRED OR MINAL OR STREAM OF SERVINDEN COMMERCIANO
ALL REQUIRED OR MINAL OR STREAM OF SERVINDEN COMMERCIANO
FROMERCHAIN OR DOWN TECHNER PROPERTY DEPORTS COMMERCIANO
FROMERCHAIN DEPORTS COM