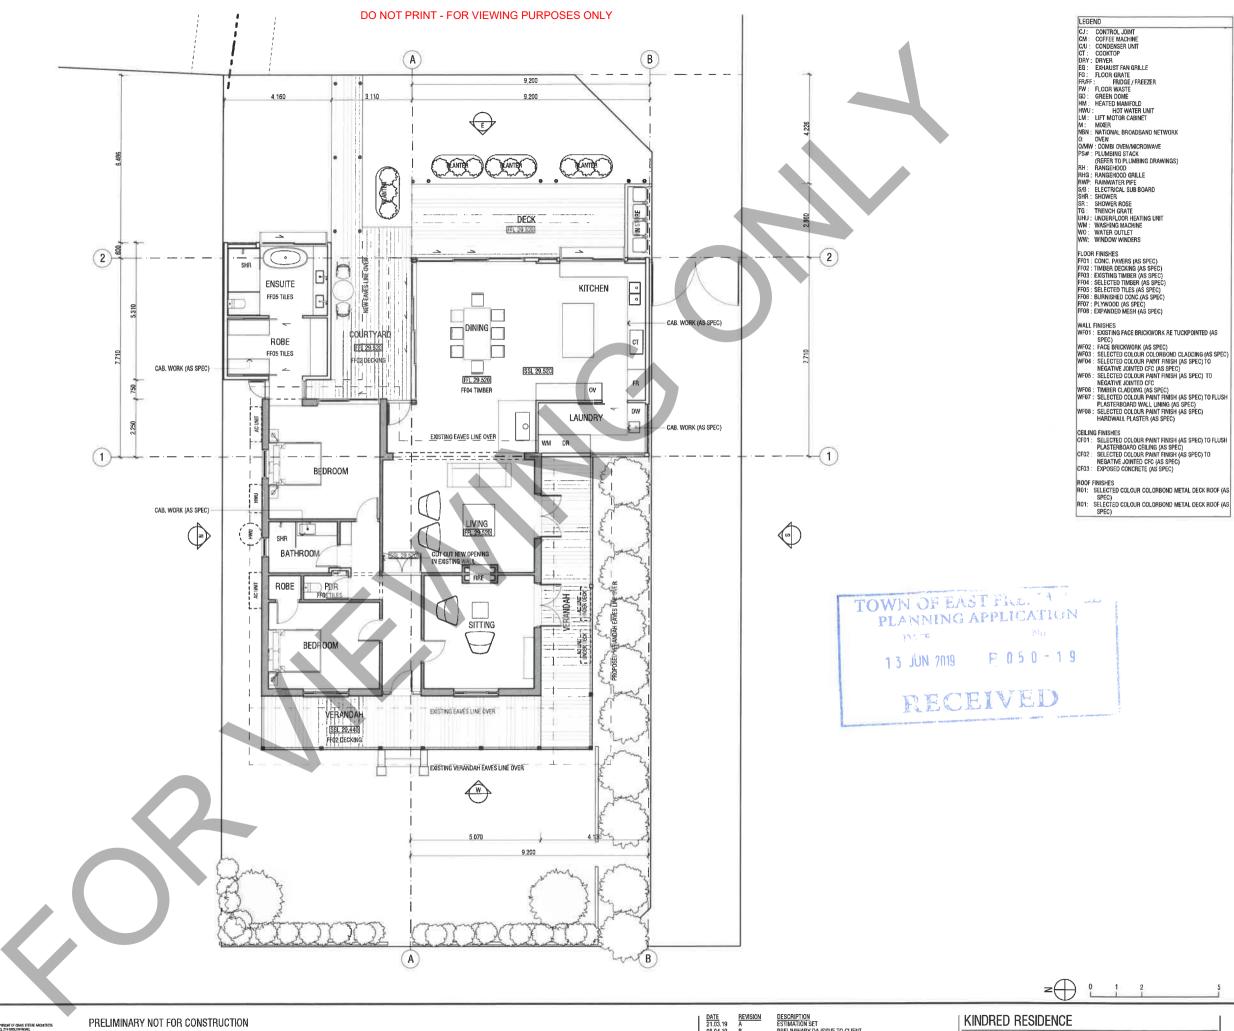

KINDRED RESIDENCE

LOT NO LOT 2 (A) STREET 32A FORTESCUE STREET SHEET A2
308 NO 1814 SUURA EAST FREMANTLE

**GROUND FLOOR PLAN** 

DESCRIPTION
ESTIMATION SET
PRELIMINARY DA ISSUE TO CLIENT
DEVELOPMENT APPLICATION