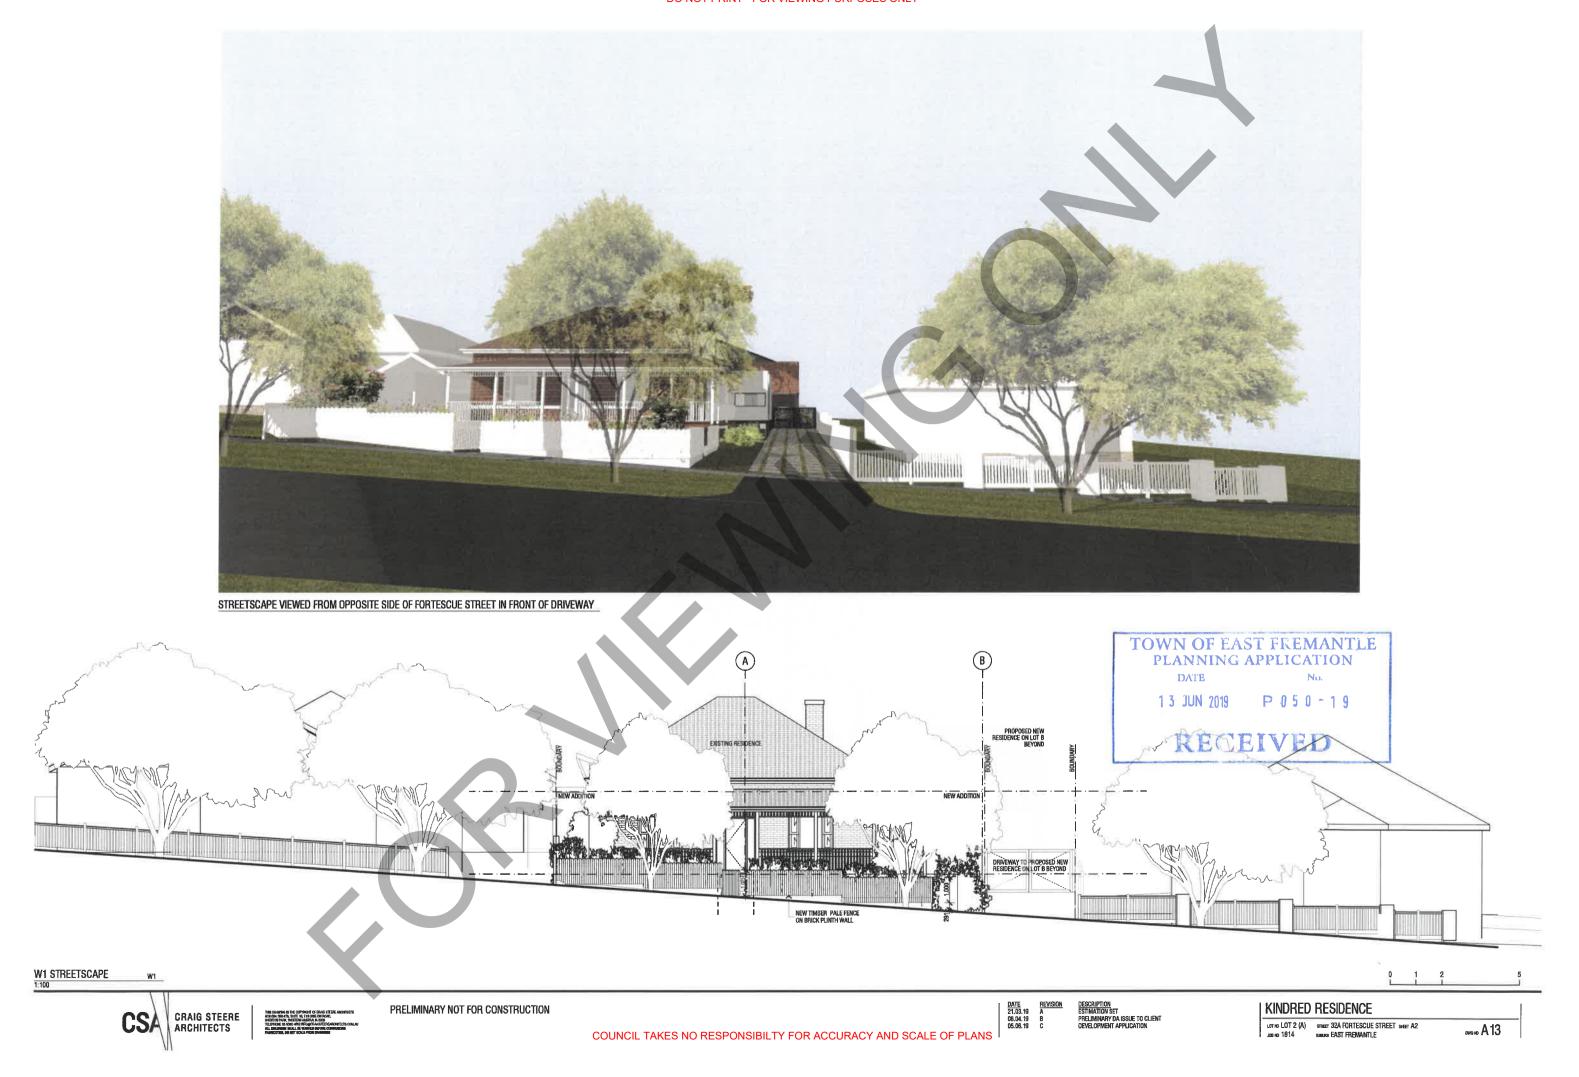

LOT NO LOT 2 (A) STREET 32A FORTESCUE STREET SHEET A2
308 NO 1814 SUBLIRS EAST FREMANTLE

DMG NO A09

STREETSCAPE VIEWED FROM OPPOSITE SIDE OF FORTESCUE STREET

TOWN OF EAST FREMANTLE
PLANNING APPLICATION
13 JUN 2019 P 0 5 0 - 1 9