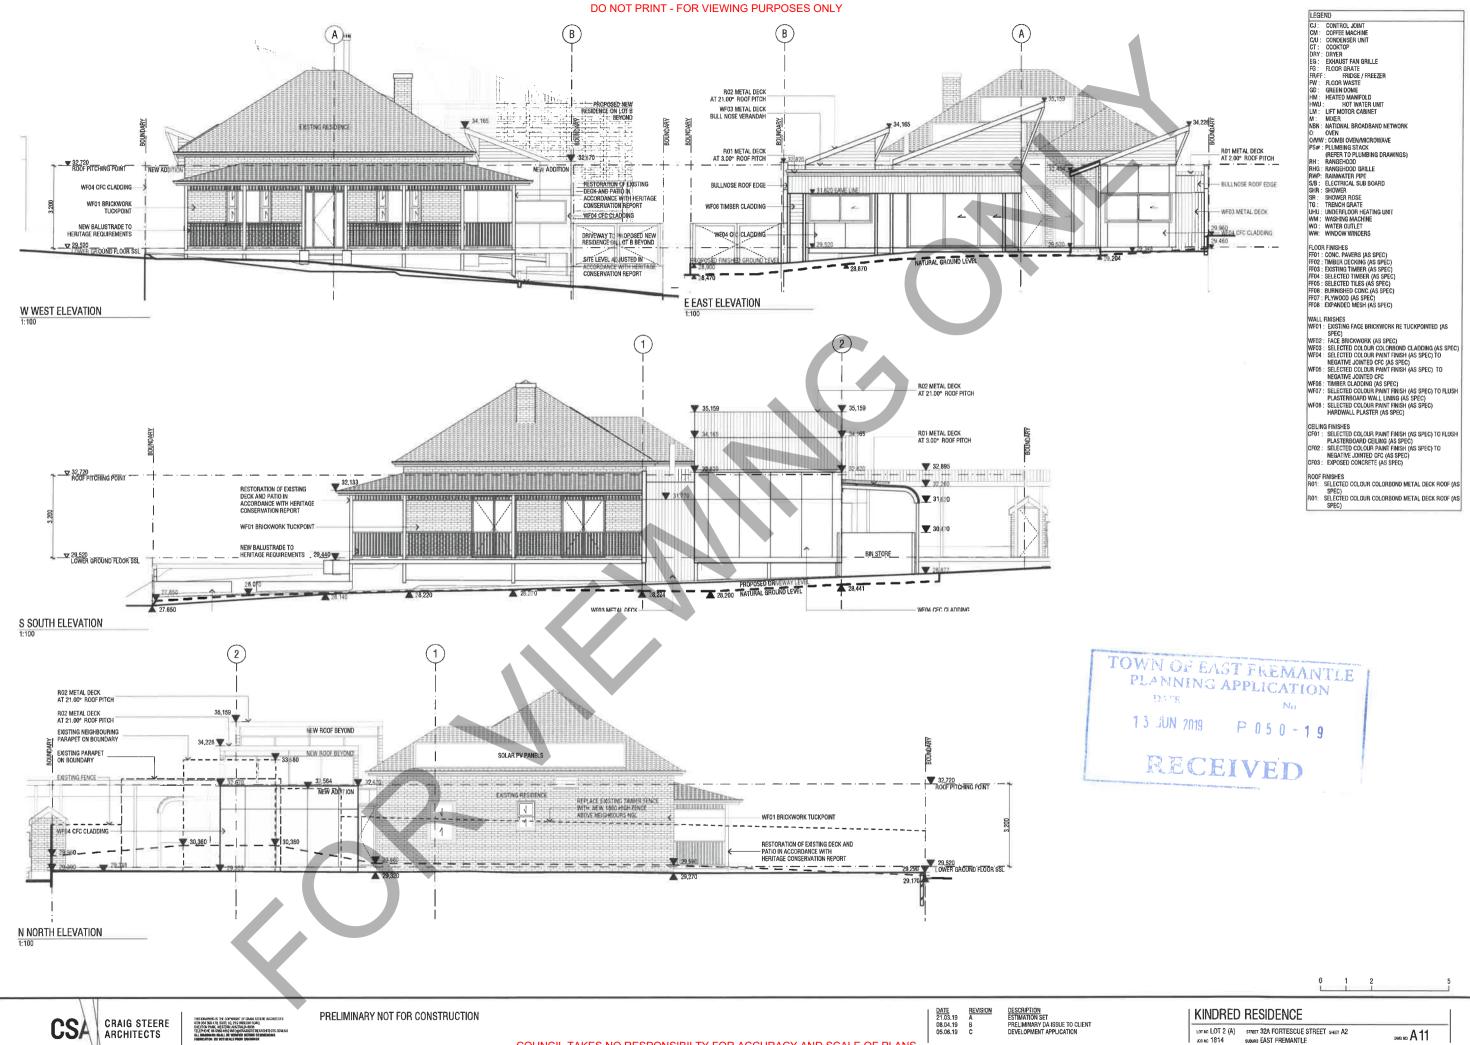

KINDRED RESIDENCE

LOT NO LOT 2 (A) STREET 32A FORTESCUE STREET SHEET A2
109 NO 1814 SUBJECT EAST FREMANTLE

GROUND FLOOR DEMOLITION PLAN 1:100

PRELIMINARY NOT FOR CONSTRUCTION

PRELIMINARY DA ISSUE TO CLIENT DEVELOPMENT APPLICATION

KINDRED RESIDENCE

LOT NO LOT 2 (A) STREET 32A FORTESCUE STREET SHEET A2
308 NO 1814 SUURA EAST FREMANTLE

**GROUND FLOOR PLAN** 

DESCRIPTION
ESTIMATION SET
PRELIMINARY DA ISSUE TO CLIENT
DEVELOPMENT APPLICATION

LOT NO LOT 2 (A) STREET 32A FORTESCUE STREET SHEET A2
328 NO 1814 SUBURB EAST FREMANTLE

ROOF PLAN

THIS ERROWME IS THE COPPRISON OF CRING STEEPE ARCHITECTS ACT 665 300 475, SUITE 10, 219 095, ON FOOLS, SHENDOW PARK, MESTERN LAB FROM THE PERMANDER TELEPHONE OR STOLLAGO PROGRESSIONES HEARTH TECTS, COMMAN ALL DOMINIONES SHALL BESTIFFED REPORTE COMMENCED IN PROFINCIONES, OR SETT SILLER PROGRESSIONES.