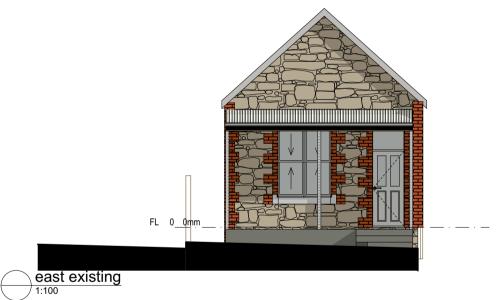

Drawing:

Existing Floor Plan

Alterations
53 Sewell St. East
Fremantle

| Date: 25/05/2023 | Drwn: 25/05/20

west existing
1:100

|                    |                                                          |                         |                            |                   |                |      |                     | © Cop                                             | oyright |
|--------------------|----------------------------------------------------------|-------------------------|----------------------------|-------------------|----------------|------|---------------------|---------------------------------------------------|---------|
| John               | Drawing: Existing Elevations                             | Project:<br>Alterations |                            |                   |                |      | Date:<br>25/05/2023 | JC                                                |         |
| Gillstolli uesiyil | NATIONAL<br>ASSOCIATION<br>BUILDING                      | 53 Sewell St. East      |                            |                   |                |      | Job No:<br>2304     | Dwg No.:<br>EX301                                 | Rev     |
|                    | BUILDING DESIGNERS ASSOCIATION OF WESTERN AUSTRALIA INC. | Fremantle               | 1 planning  REV. AMENDMENT | 25/5/2023<br>DATE | REV. AMENDMENT | DATE |                     | ify all dimensions on site any work or shop dwgs. |         |