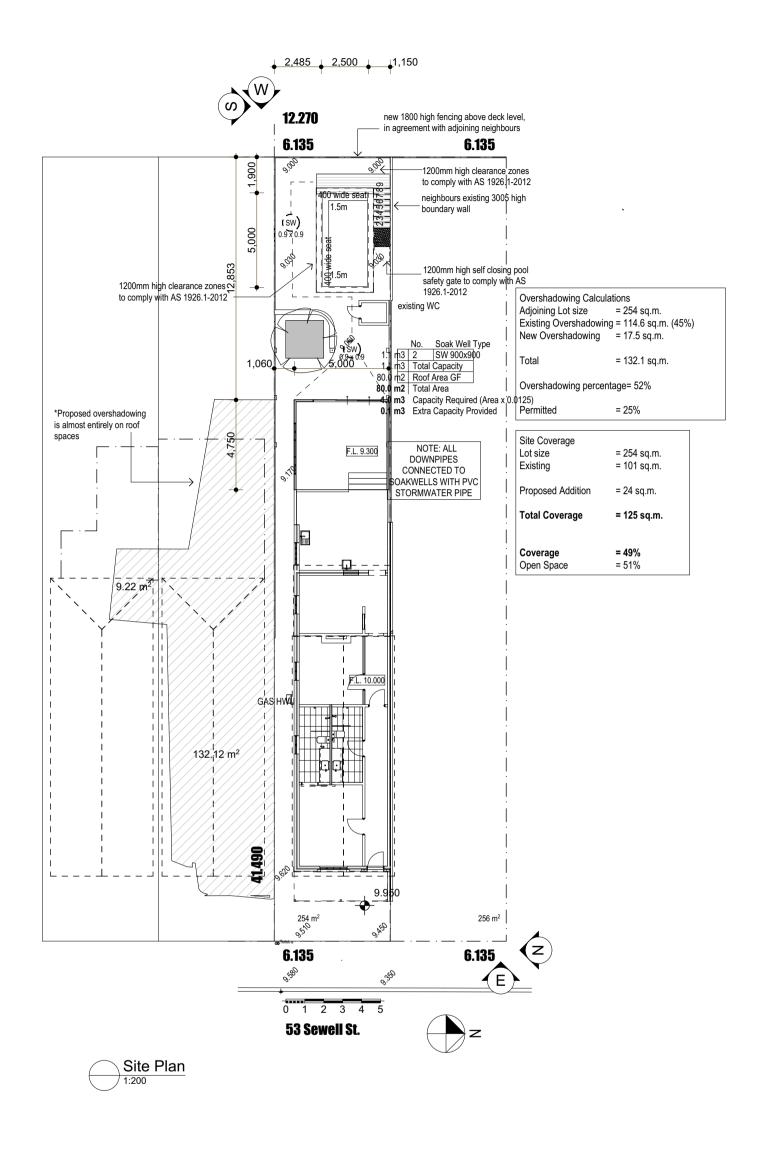

C Copyright Date: 25/05/2023 Existing Site Plan

ANTIONAL
ASSOCIATION
BELIGHER

BUILDING DESIGNERS ASSOCIATION
OF WESTERN AUSTRALIA INC. JC Alterations design Job No: 2304 53 Sewell St. East EX100 Rev Fremantle 25/5/2023 The builder must verify all dimensions on site before commencing any work or shop dwgs. planning REV. AMENDMENT REV. AMENDMENT DATE DATE