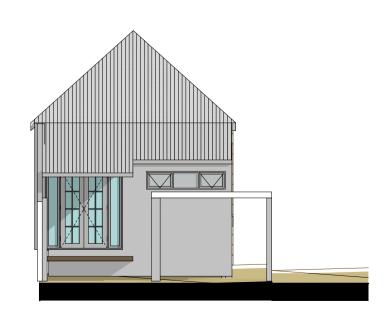

Drawing:

Existing Floor Plan

Alterations
53 Sewell St. East
Fremantle

| Date: 25/05/2023 | Drwn: 25/05/20

west existing
1:100

|                    |                                                          |                         |                            |                   |                |      |                     | © Cop                                             | oyright |
|--------------------|----------------------------------------------------------|-------------------------|----------------------------|-------------------|----------------|------|---------------------|---------------------------------------------------|---------|
| John               | Drawing: Existing Elevations                             | Project:<br>Alterations |                            |                   |                |      | Date:<br>25/05/2023 | JC                                                |         |
| Gillstolli uesiyil | NATIONAL<br>ASSOCIATION<br>BUILDING                      | 53 Sewell St. East      |                            |                   |                |      | Job No:<br>2304     | Dwg No.:<br>EX301                                 | Rev     |
|                    | BUILDING DESIGNERS ASSOCIATION OF WESTERN AUSTRALIA INC. | Fremantle               | 1 planning  REV. AMENDMENT | 25/5/2023<br>DATE | REV. AMENDMENT | DATE |                     | ify all dimensions on site any work or shop dwgs. |         |