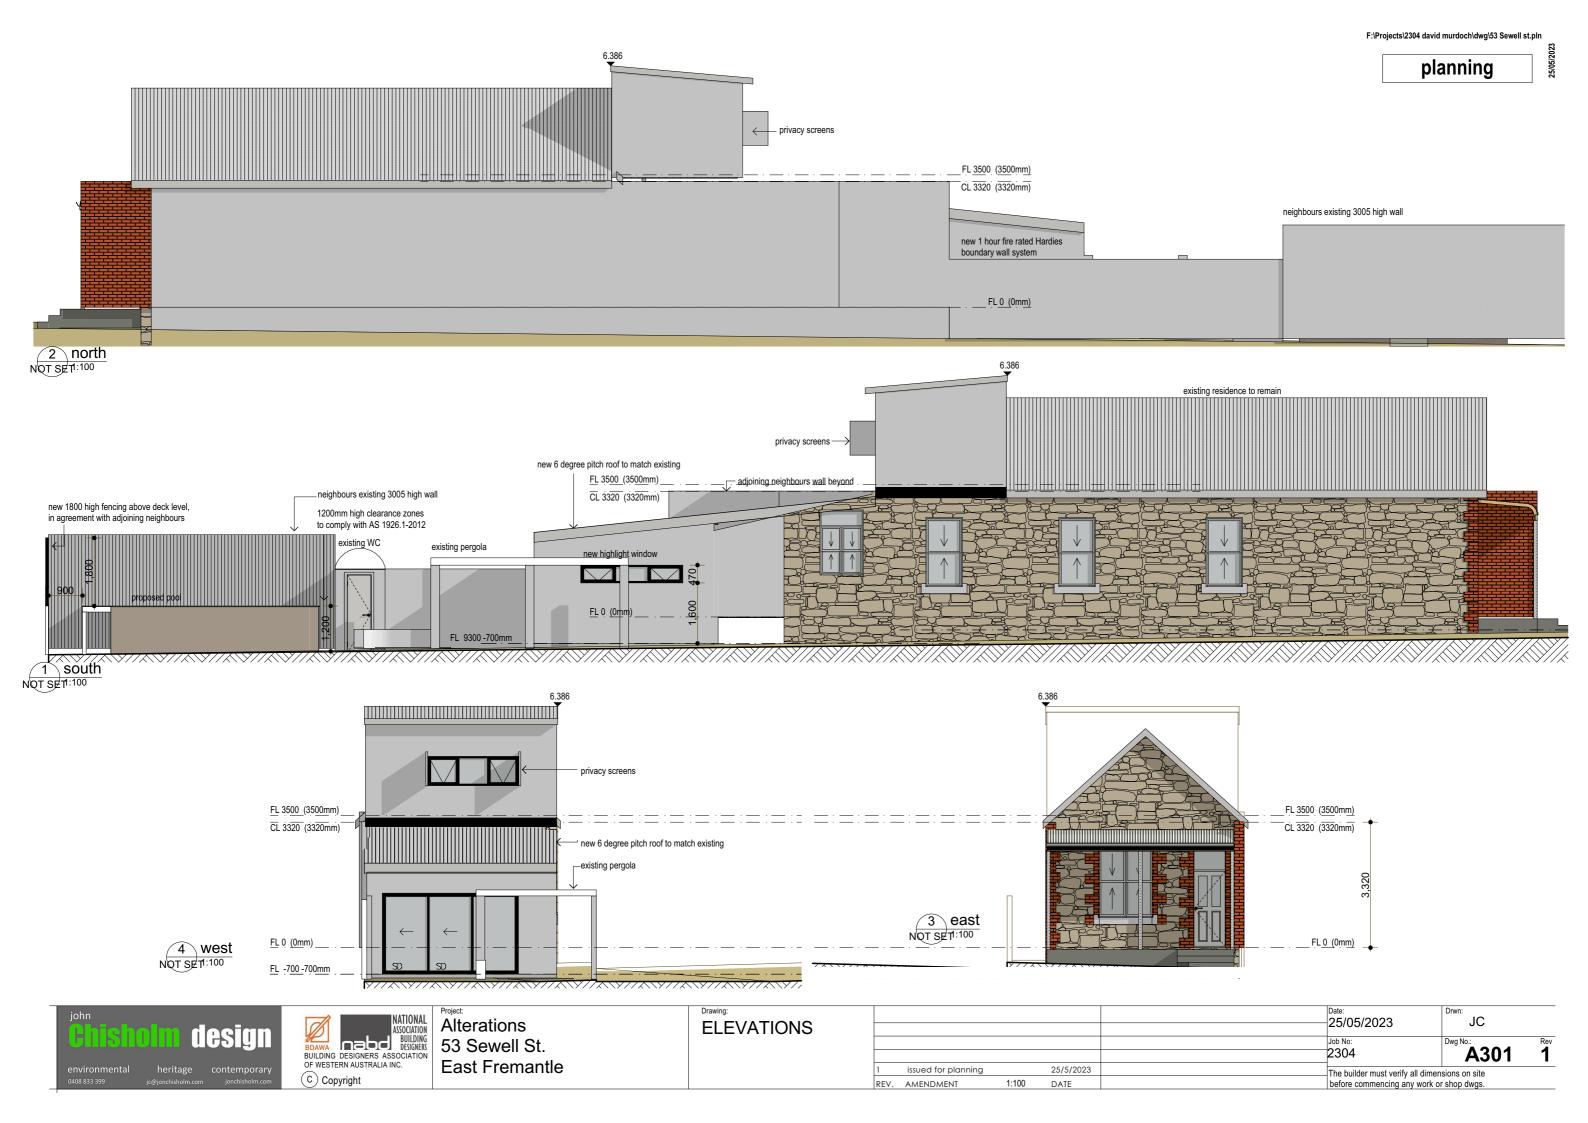

25/05/2023

| Project:           |
|--------------------|
| Alterations        |
| 53 Sewell St. East |
| Fremantle          |

|          |                      |                   |      |           |      |                                                                                         | © Copy                  | yright   |  |
|----------|----------------------|-------------------|------|-----------|------|-----------------------------------------------------------------------------------------|-------------------------|----------|--|
|          |                      |                   |      |           |      | Date:<br>25/05/2023                                                                     | JC                      |          |  |
|          |                      |                   |      |           |      | Job No:<br>2304                                                                         | Dwg No.:<br><b>A100</b> | Rev<br>1 |  |
| 1<br>REV | planning . AMENDMENT | 25/5/2023<br>DATE | REV. | AMENDMENT | DATE | The builder must verify all dimensions on site before commencing any work or shop dwgs. |                         |          |  |