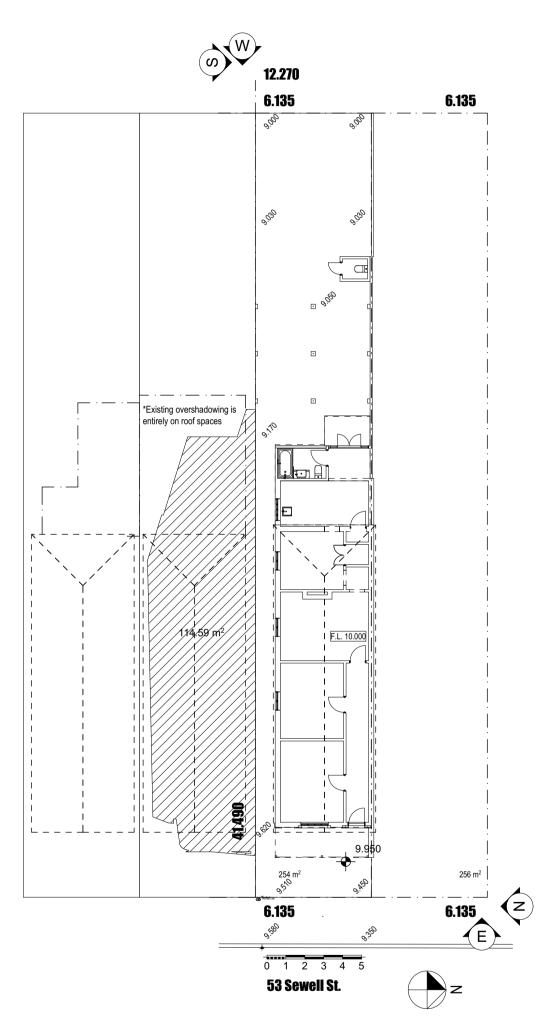

C Copyright Date: 25/05/2023 Existing Site Plan

ANTIONAL
ASSOCIATION
BELIGHER

BUILDING DESIGNERS ASSOCIATION
OF WESTERN AUSTRALIA INC. JC Alterations design Job No: 2304 53 Sewell St. East EX100 Rev Fremantle 25/5/2023 The builder must verify all dimensions on site before commencing any work or shop dwgs. planning REV. AMENDMENT REV. AMENDMENT DATE DATE