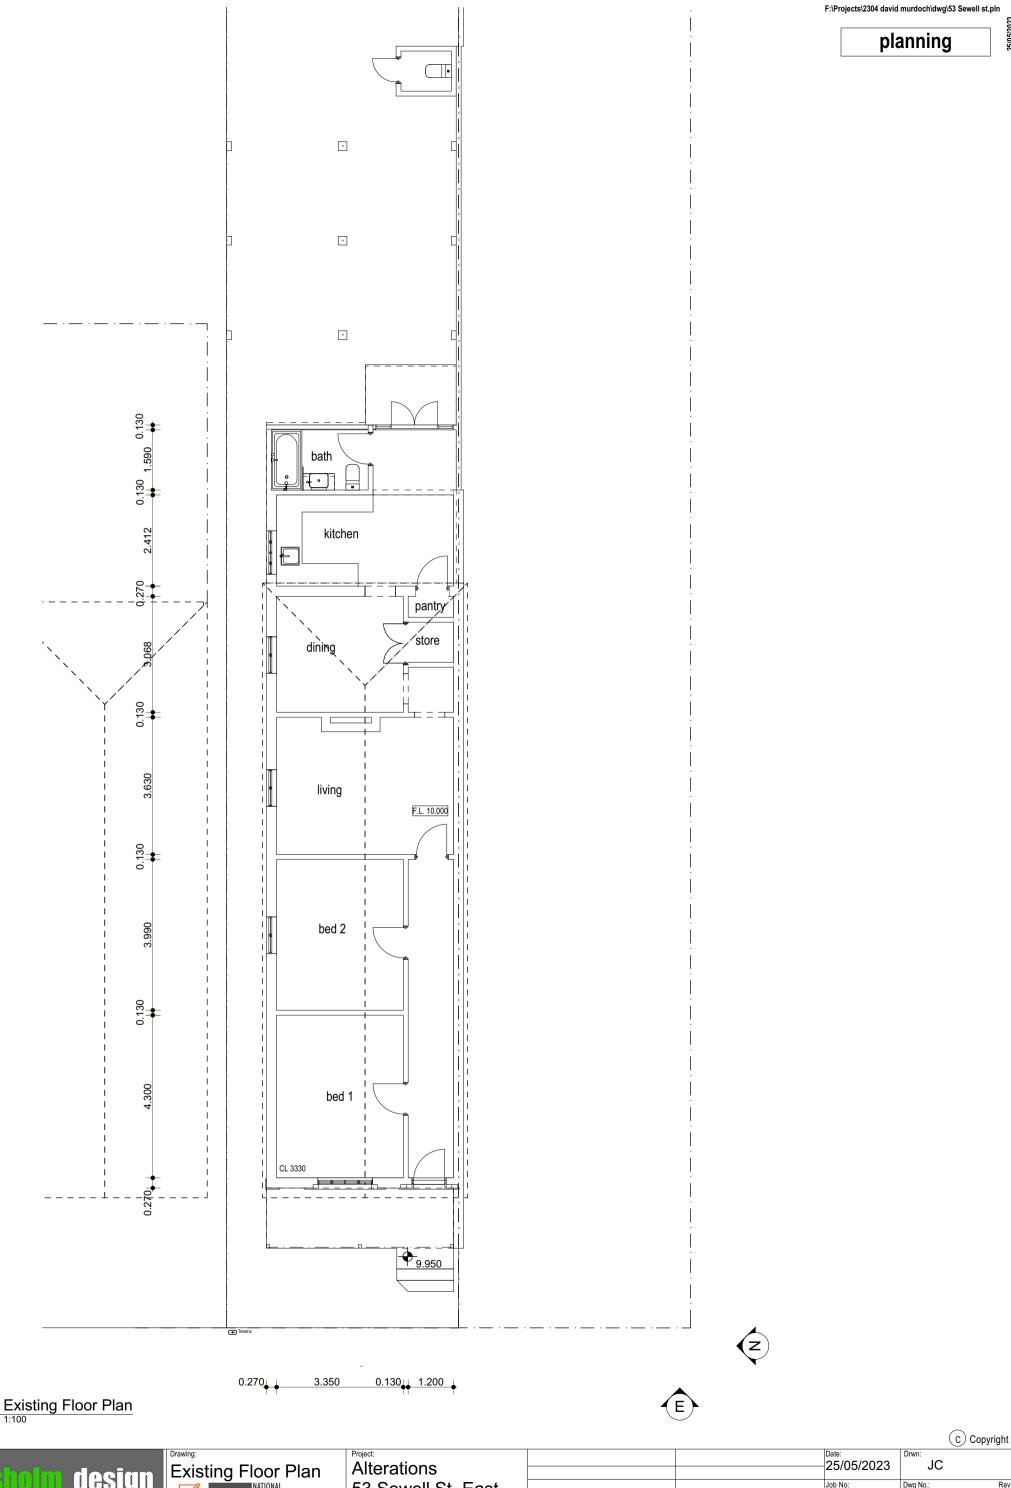

Drawing:

Existing Floor Plan

Alterations
53 Sewell St. East
Fremantle

| Date: 25/05/2023 | Drwn: 25/05/20

west existing
1:100

|                    |                                                          |                         |                            |                   |                |      |                     | © Cop                                             | oyright |
|--------------------|----------------------------------------------------------|-------------------------|----------------------------|-------------------|----------------|------|---------------------|---------------------------------------------------|---------|
| John               | Drawing: Existing Elevations                             | Project:<br>Alterations |                            |                   |                |      | Date:<br>25/05/2023 | JC                                                |         |
| Gillstolli uesiyil | NATIONAL<br>ASSOCIATION<br>BUILDING                      | 53 Sewell St. East      |                            |                   |                |      | Job No:<br>2304     | Dwg No.:<br>EX301                                 | Rev     |
|                    | BUILDING DESIGNERS ASSOCIATION OF WESTERN AUSTRALIA INC. | Fremantle               | 1 planning  REV. AMENDMENT | 25/5/2023<br>DATE | REV. AMENDMENT | DATE |                     | ify all dimensions on site any work or shop dwgs. |         |