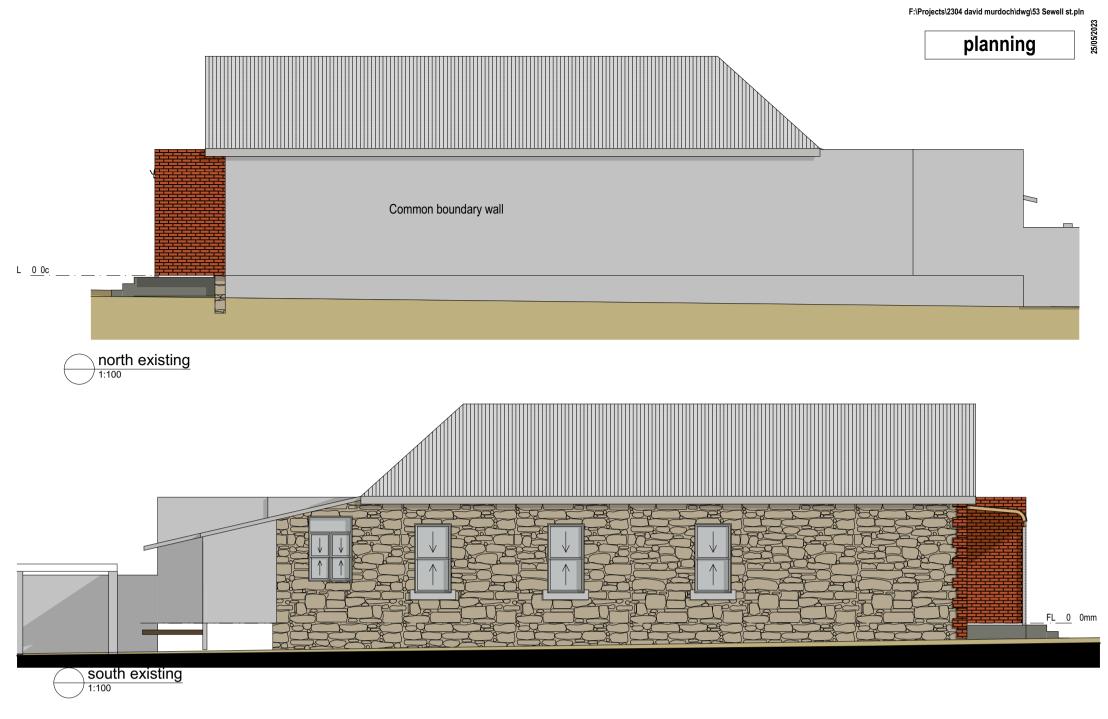

Drawing:

Existing Floor Plan

Alterations
53 Sewell St. East
Fremantle

| Date: 25/05/2023 | Drwn: 25/05/20

west existing
1:100

|                    |                                                          |                         |                            |                   |                |      |                     | © Cop                                             | oyright |
|--------------------|----------------------------------------------------------|-------------------------|----------------------------|-------------------|----------------|------|---------------------|---------------------------------------------------|---------|
| John               | Drawing: Existing Elevations                             | Project:<br>Alterations |                            |                   |                |      | Date:<br>25/05/2023 | JC                                                |         |
| Gillstolli uesiyil | NATIONAL<br>ASSOCIATION<br>BUILDING                      | 53 Sewell St. East      |                            |                   |                |      | Job No:<br>2304     | Dwg No.:<br>EX301                                 | Rev     |
|                    | BUILDING DESIGNERS ASSOCIATION OF WESTERN AUSTRALIA INC. | Fremantle               | 1 planning  REV. AMENDMENT | 25/5/2023<br>DATE | REV. AMENDMENT | DATE |                     | ify all dimensions on site any work or shop dwgs. |         |