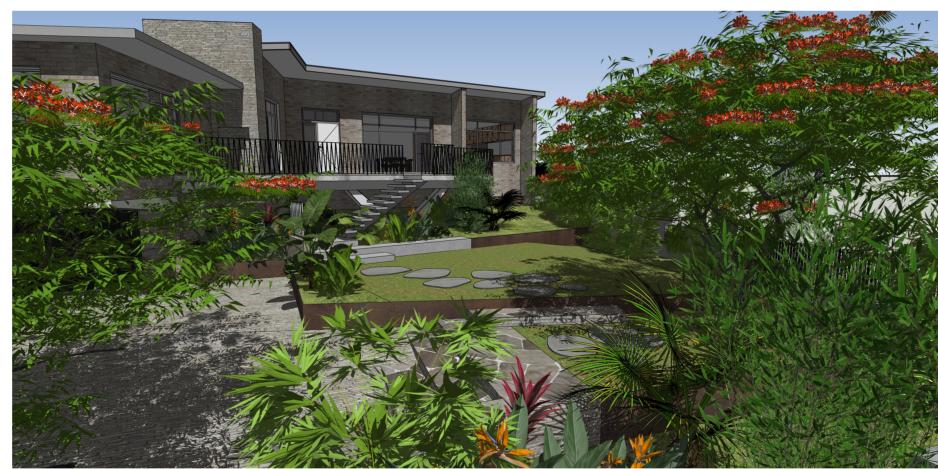

1. VIEW LOOKING EAST ACROSS POOL FROM ALFRESCO

1. VIEW LOOKING SOUTH EAST THROUGH DRIVEWAY GATE

4. VIEW LOOKING NORTH EAST THROUGH LANDSCAPE TERRACING

2. TOP VIEW OVER PERGOLA LOOKING EAST

2. VIEW LOOKING SOUTH TOWARD SITE ENTRY

3. VIEW LOOKING NORTH FROM DWELLING

3. VIEW LOOKING EAST OVER LANDSCAPE TERRACING

PLEASE NOTE: PLANTING SHOWN IN IMAGES IS INDICATIVE ONLY AND DOES NOT REPRESENT PLANT SPECIES OR PLANTING METHODOLOGY. PLANTING IS FOR EFFECT ONLY.