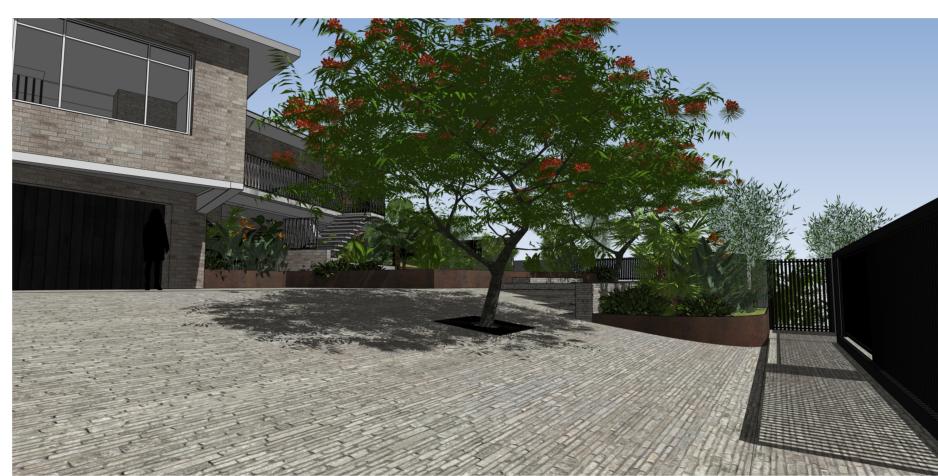

1. VIEW LOOKING EAST ACROSS POOL FROM ALFRESCO

1. VIEW LOOKING SOUTH EAST THROUGH DRIVEWAY GATE

4. VIEW LOOKING NORTH EAST THROUGH LANDSCAPE TERRACING

2. TOP VIEW OVER PERGOLA LOOKING EAST

2. VIEW LOOKING SOUTH TOWARD SITE ENTRY

3. VIEW LOOKING NORTH FROM DWELLING

3. VIEW LOOKING EAST OVER LANDSCAPE TERRACING

PLEASE NOTE: PLANTING SHOWN IN IMAGES IS INDICATIVE ONLY AND DOES NOT REPRESENT PLANT SPECIES OR PLANTING METHODOLOGY. PLANTING IS FOR EFFECT ONLY.