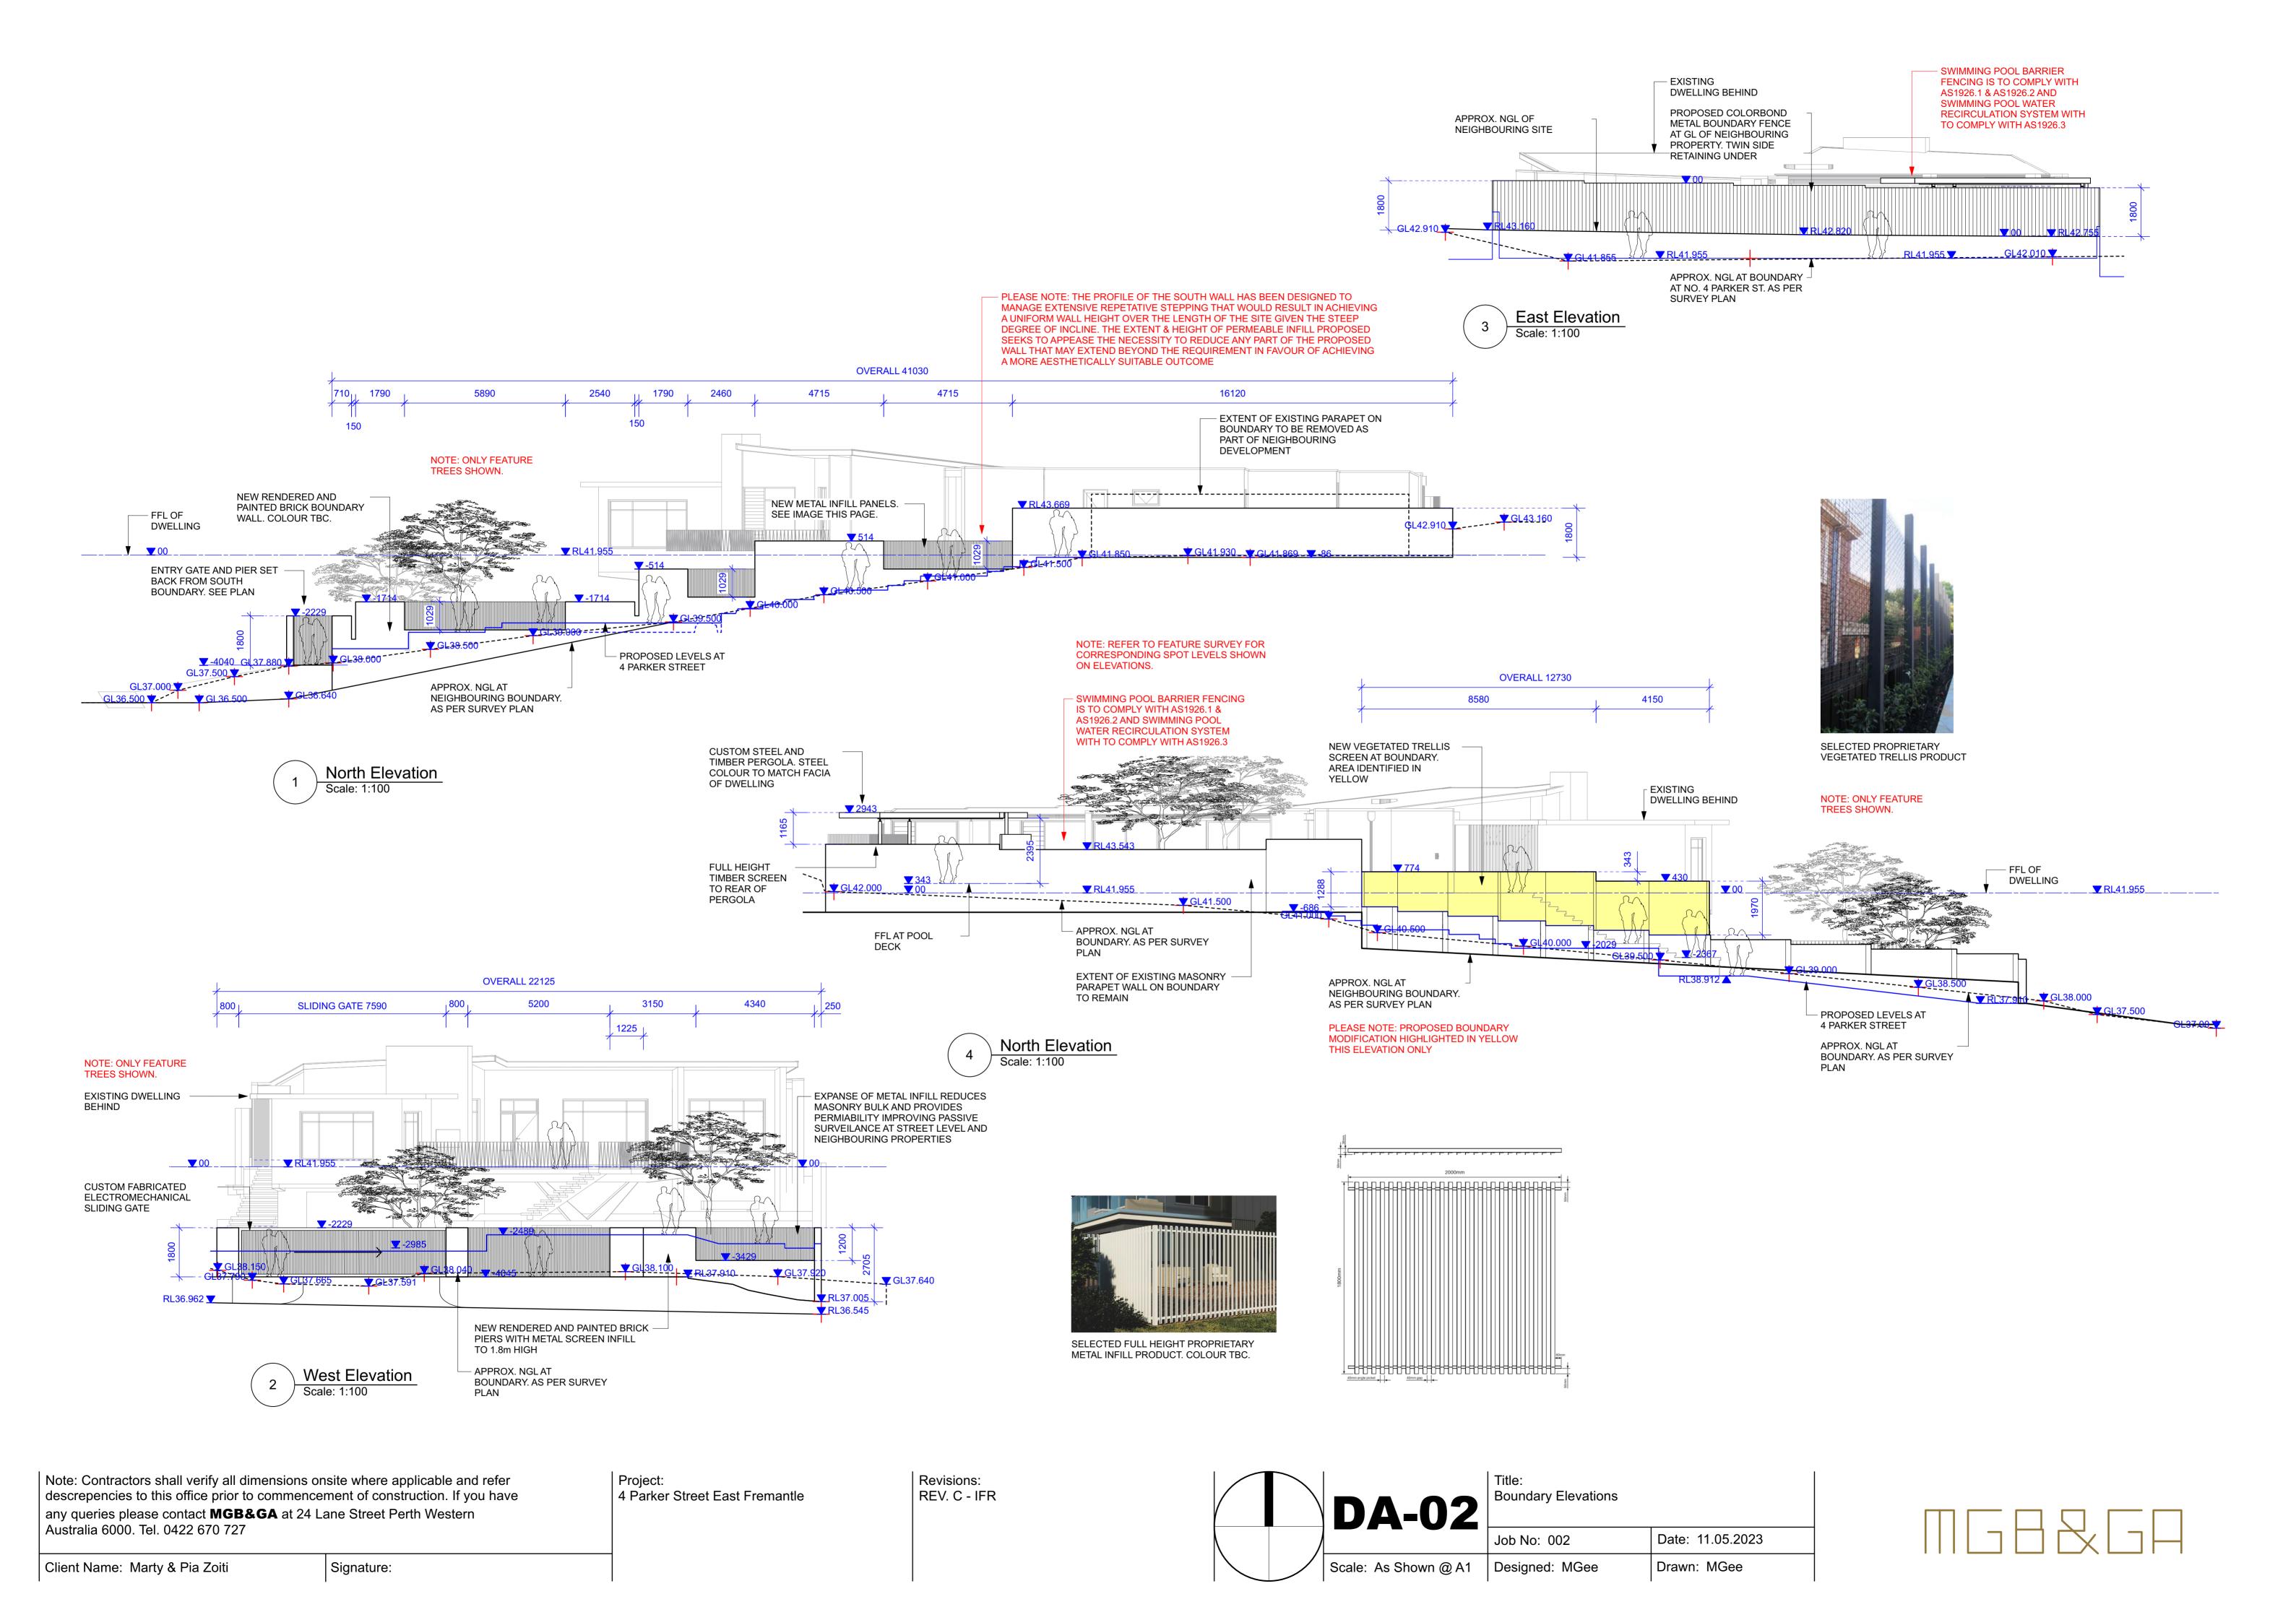

Client Name: Marty & Pia Zoiti

Signature:

Project:
4 Parker Street East Fremantle

Revisions: REV. C - IFR

| <b>DA-03</b> |  | Title:<br>General Details Landscape |                |                  |
|--------------|--|-------------------------------------|----------------|------------------|
|              |  |                                     | Job No: 002    | Date: 11.05.2023 |
|              |  | Scale: As Shown @ A1                | Designed: MGee | Drawn: MGee      |