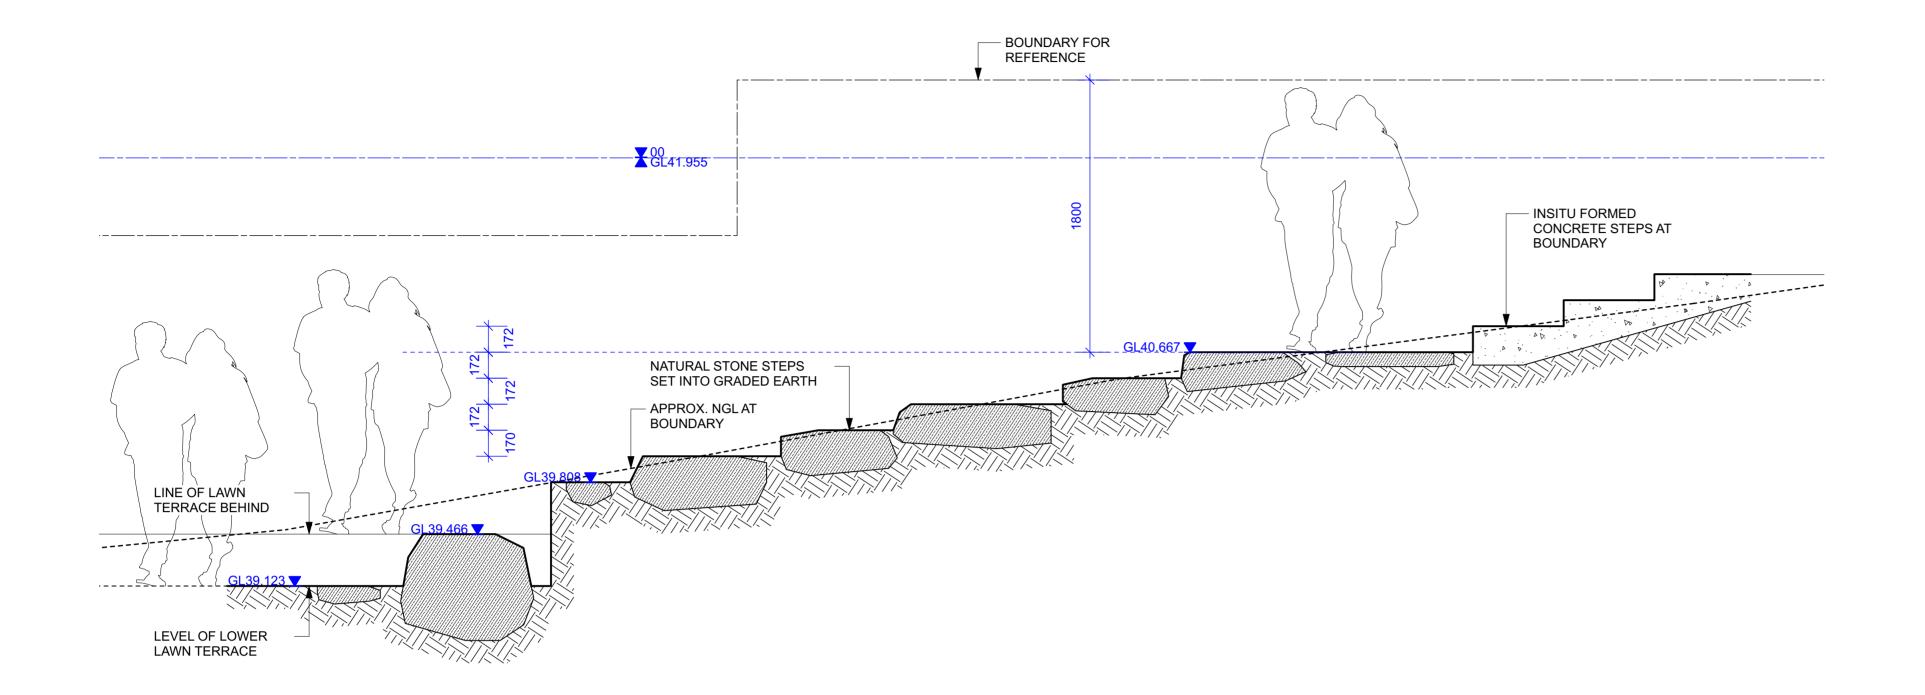

2 Garden Areas Front
Scale: 1:8

Note: Contractors shall verify all dimensions onsite where applicable and refer descrepencies to this office prior to commencement of construction. If you have any queries please contact **MGB&GA** at 24 Lane Street Perth Western Australia 6000. Tel. 0422 670 727