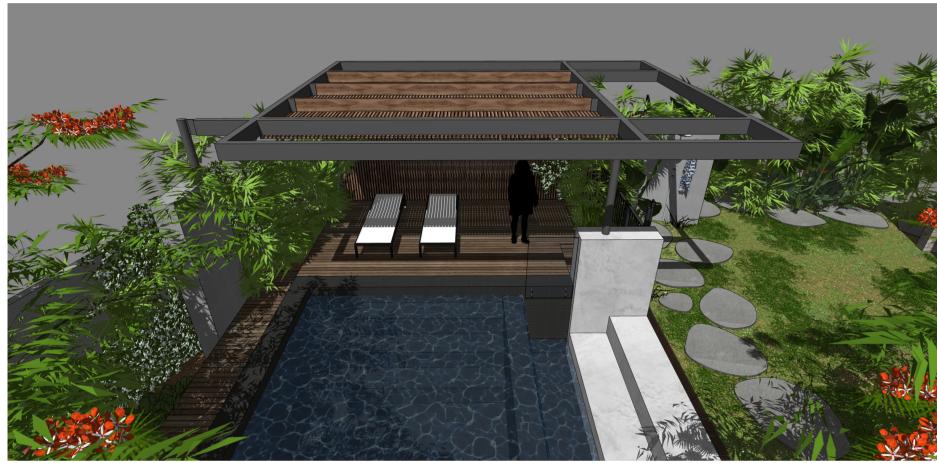

1. VIEW LOOKING EAST ACROSS POOL FROM ALFRESCO

1. VIEW LOOKING SOUTH EAST THROUGH DRIVEWAY GATE

4. VIEW LOOKING NORTH EAST THROUGH LANDSCAPE TERRACING

2. TOP VIEW OVER PERGOLA LOOKING EAST

2. VIEW LOOKING SOUTH TOWARD SITE ENTRY

3. VIEW LOOKING NORTH FROM DWELLING

3. VIEW LOOKING EAST OVER LANDSCAPE TERRACING

PLEASE NOTE: PLANTING SHOWN IN IMAGES IS INDICATIVE ONLY AND DOES NOT REPRESENT PLANT SPECIES OR PLANTING METHODOLOGY. PLANTING IS FOR EFFECT ONLY.