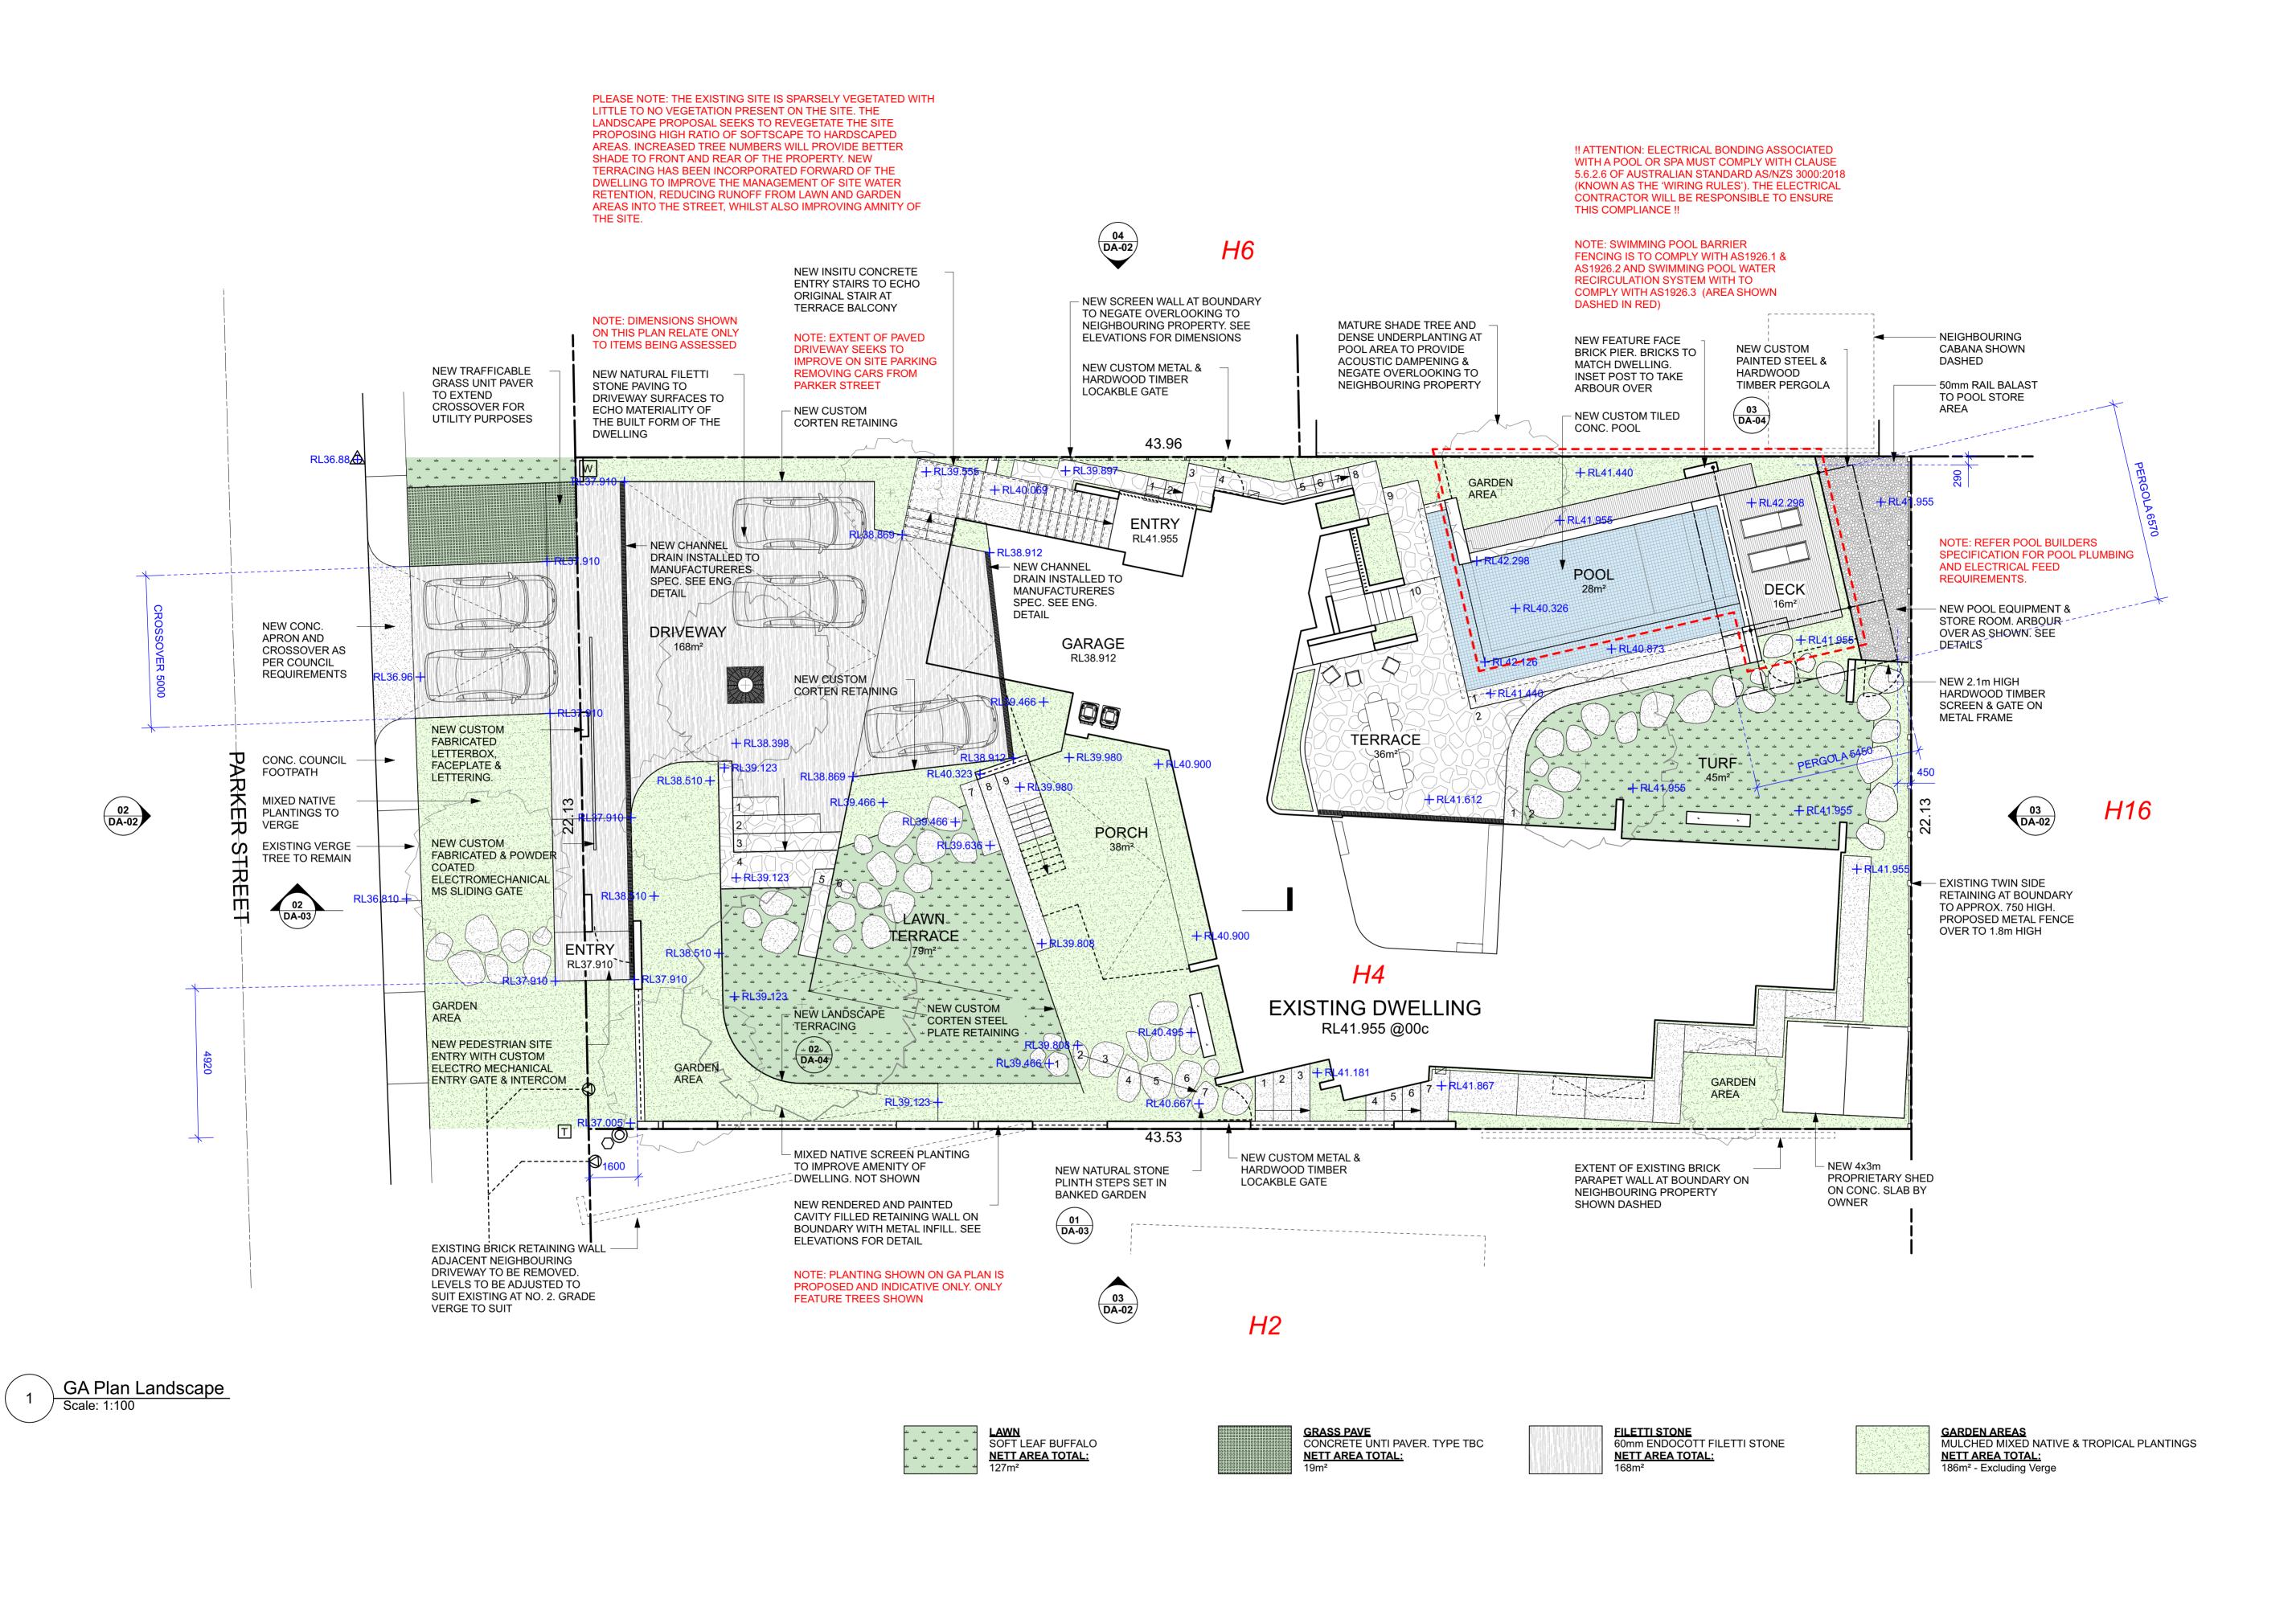

## **Project Details**

**Proposed Development.** Landscape Works - Pool, Pergola, Boundary Walls, Crossover **Address.** 4 Parker Street, East Fremantle WA 6158

Local Governing Body. Town of East Fremantle

**Zone.** R12.5

Local Planning Scheme. LPS No.3

Architects Project No. 002 Date. 09.05.2023

Contact. Matthew Gee Phone. 0422 670 727

Email. n3u3.n3u3@gmail.com

Drawing Revision. C - IFR

| Sheet Index                    | Rev. Date  |
|--------------------------------|------------|
| DA-00 - Cover Page             | 11.05.2023 |
| DA-01 - GA Plan Landscape      | 11.05.2023 |
| DA-02 - Boundary Elevations    | 11.05.2023 |
| DA-03 - General Details        | 11.05.2023 |
| DA-04 - Landscape Model Images | 11.05.2023 |

Client Name: Marty & Pia Zoiti

Signature:

4 Parker Street East Fremantle

Revisions: REV. C - IFR

Title:
General Arrangement Plan Landscape

Job No: 002

Date: 11.05.2023

Drawn: MGee