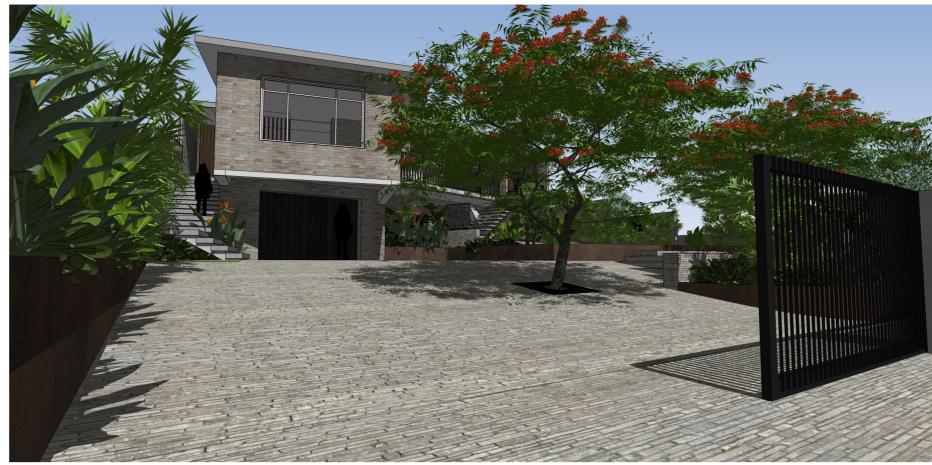

1. VIEW LOOKING EAST ACROSS POOL FROM ALFRESCO

1. VIEW LOOKING SOUTH EAST THROUGH DRIVEWAY GATE

4. VIEW LOOKING NORTH EAST THROUGH LANDSCAPE TERRACING

2. TOP VIEW OVER PERGOLA LOOKING EAST

2. VIEW LOOKING SOUTH TOWARD SITE ENTRY

3. VIEW LOOKING NORTH FROM DWELLING

3. VIEW LOOKING EAST OVER LANDSCAPE TERRACING

PLEASE NOTE: PLANTING SHOWN IN IMAGES IS INDICATIVE ONLY AND DOES NOT REPRESENT PLANT SPECIES OR PLANTING METHODOLOGY. PLANTING IS FOR EFFECT ONLY.