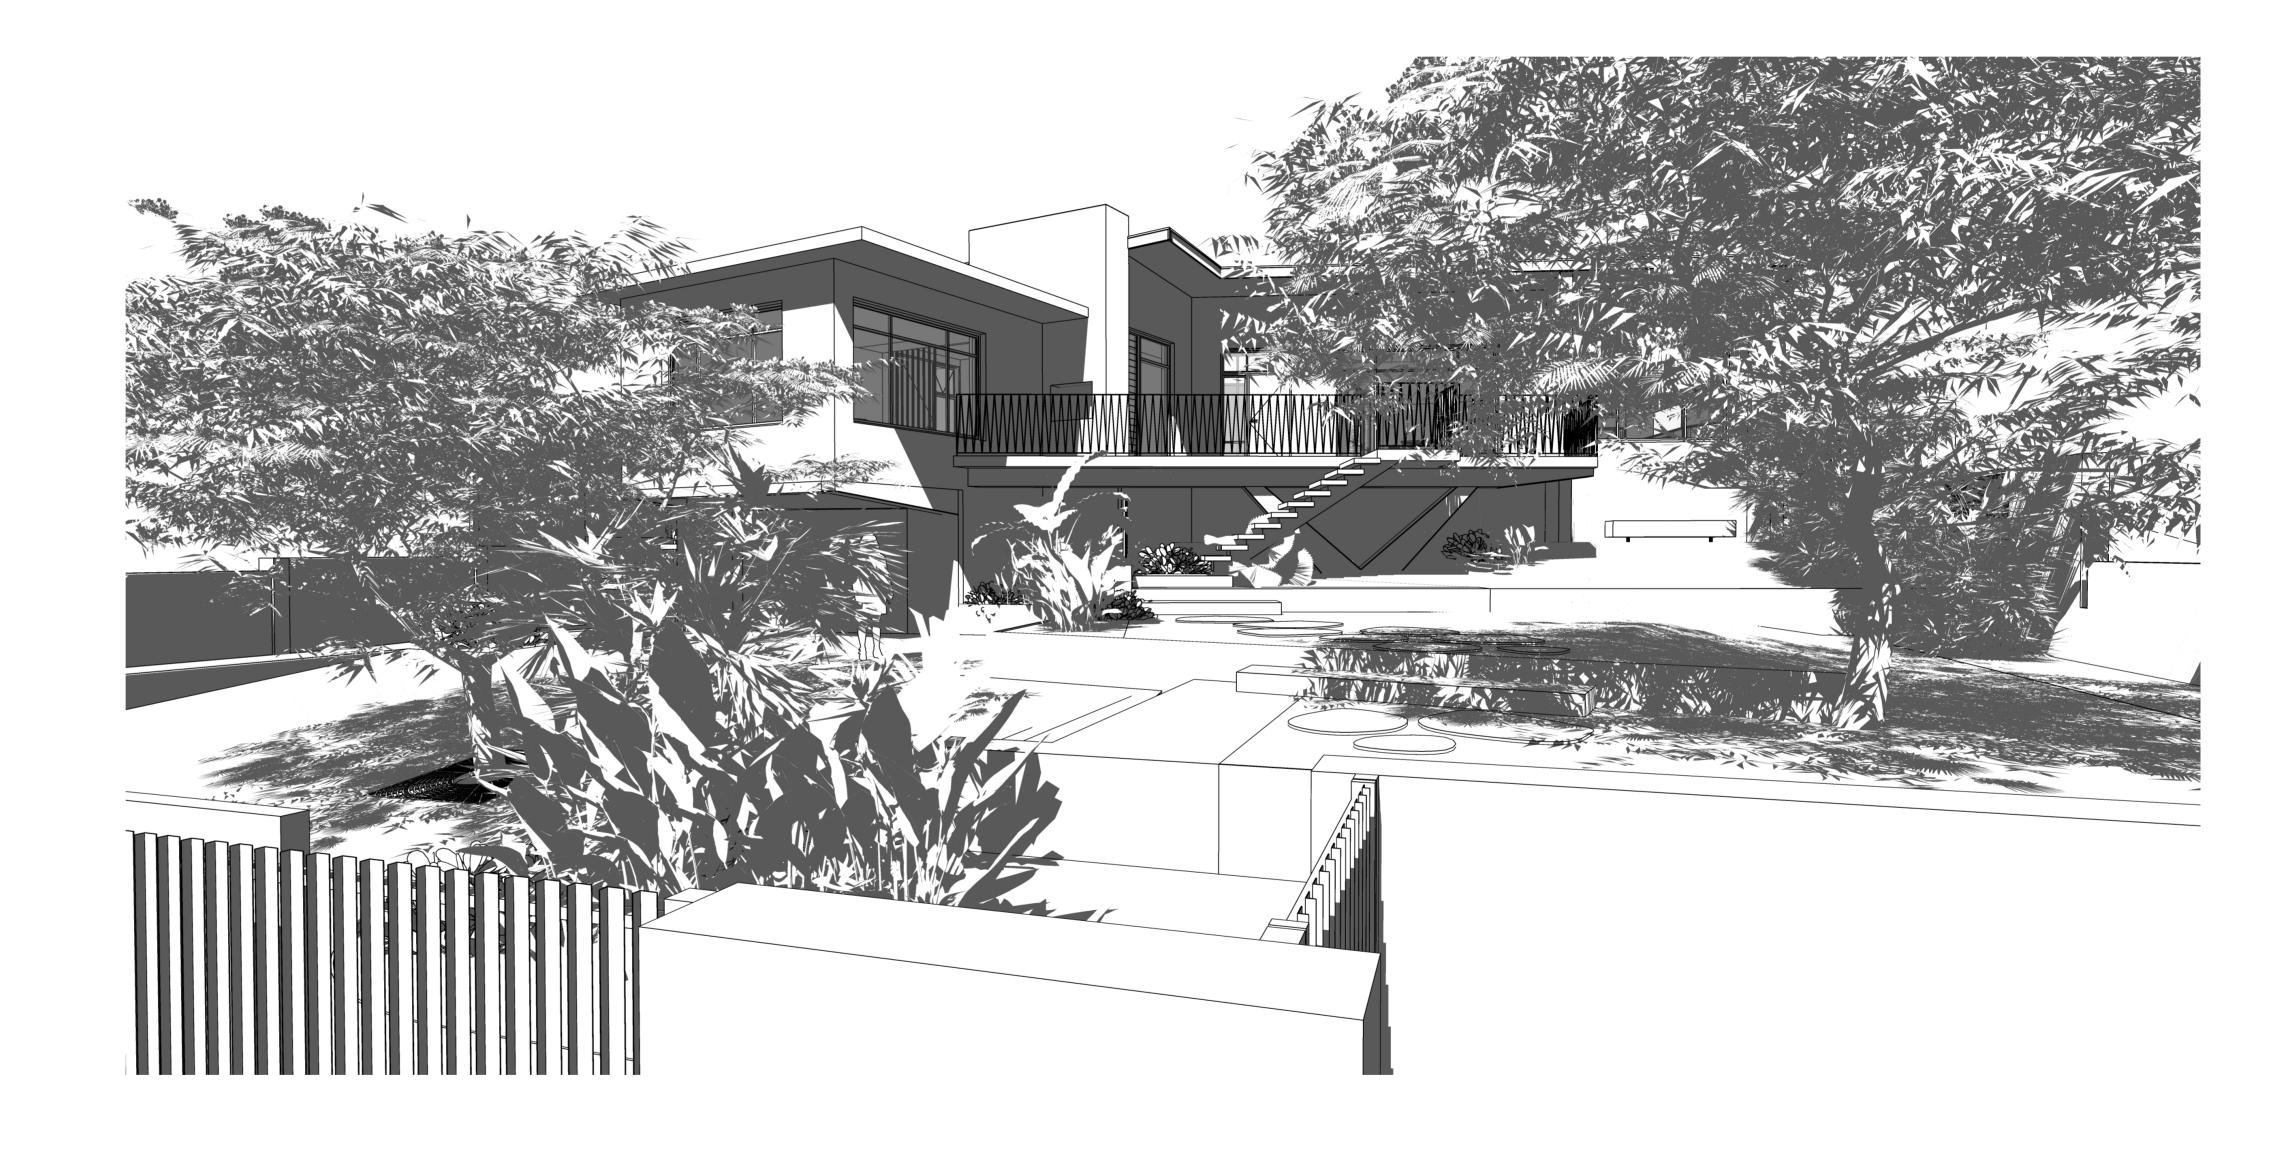

1. VIEW LOOKING EAST ACROSS POOL FROM ALFRESCO

1. VIEW LOOKING SOUTH EAST THROUGH DRIVEWAY GATE

4. VIEW LOOKING NORTH EAST THROUGH LANDSCAPE TERRACING

2. TOP VIEW OVER PERGOLA LOOKING EAST

2. VIEW LOOKING SOUTH TOWARD SITE ENTRY

3. VIEW LOOKING NORTH FROM DWELLING

3. VIEW LOOKING EAST OVER LANDSCAPE TERRACING

PLEASE NOTE: PLANTING SHOWN IN IMAGES IS INDICATIVE ONLY AND DOES NOT REPRESENT PLANT SPECIES OR PLANTING METHODOLOGY. PLANTING IS FOR EFFECT ONLY.