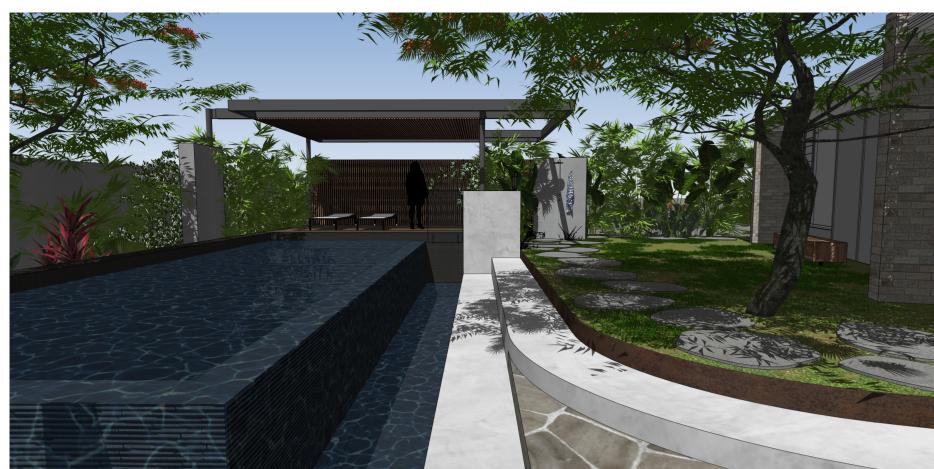

1. VIEW LOOKING EAST ACROSS POOL FROM ALFRESCO

1. VIEW LOOKING SOUTH EAST THROUGH DRIVEWAY GATE

4. VIEW LOOKING NORTH EAST THROUGH LANDSCAPE TERRACING

2. TOP VIEW OVER PERGOLA LOOKING EAST

2. VIEW LOOKING SOUTH TOWARD SITE ENTRY

3. VIEW LOOKING NORTH FROM DWELLING

3. VIEW LOOKING EAST OVER LANDSCAPE TERRACING

PLEASE NOTE: PLANTING SHOWN IN IMAGES IS INDICATIVE ONLY AND DOES NOT REPRESENT PLANT SPECIES OR PLANTING METHODOLOGY. PLANTING IS FOR EFFECT ONLY.