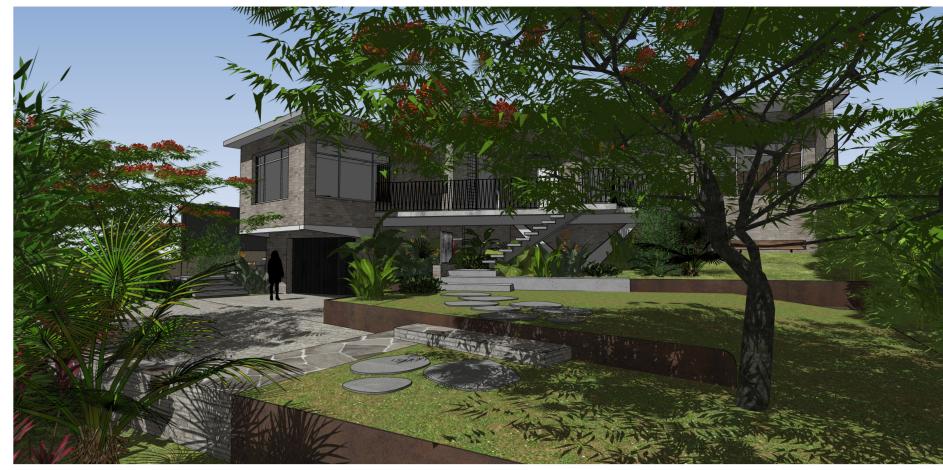

1. VIEW LOOKING EAST ACROSS POOL FROM ALFRESCO

1. VIEW LOOKING SOUTH EAST THROUGH DRIVEWAY GATE

4. VIEW LOOKING NORTH EAST THROUGH LANDSCAPE TERRACING

2. TOP VIEW OVER PERGOLA LOOKING EAST

2. VIEW LOOKING SOUTH TOWARD SITE ENTRY

3. VIEW LOOKING NORTH FROM DWELLING

3. VIEW LOOKING EAST OVER LANDSCAPE TERRACING

PLEASE NOTE: PLANTING SHOWN IN IMAGES IS INDICATIVE ONLY AND DOES NOT REPRESENT PLANT SPECIES OR PLANTING METHODOLOGY. PLANTING IS FOR EFFECT ONLY.