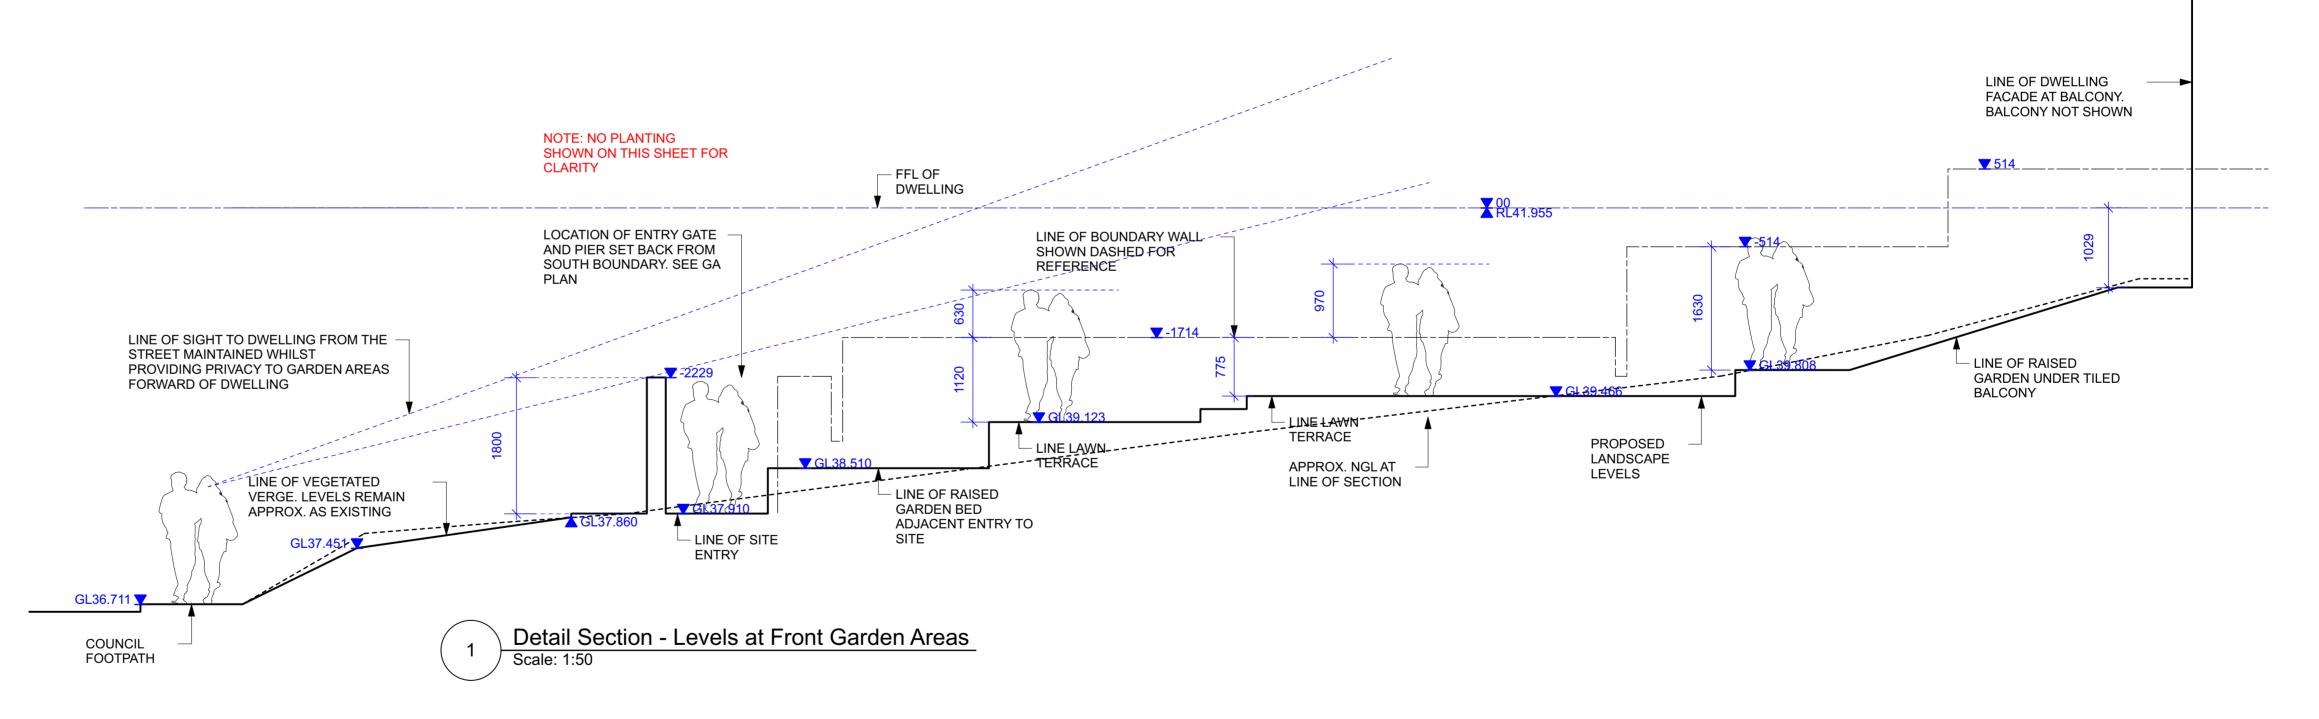

2 Garden Areas Front
Scale: 1:8

Note: Contractors shall verify all dimensions onsite where applicable and refer descrepencies to this office prior to commencement of construction. If you have any queries please contact **MGB&GA** at 24 Lane Street Perth Western Australia 6000. Tel. 0422 670 727