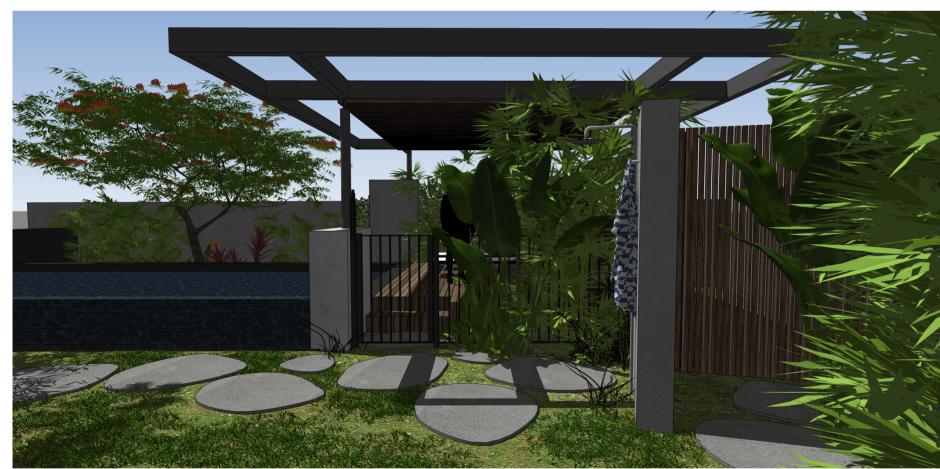

1. VIEW LOOKING EAST ACROSS POOL FROM ALFRESCO

1. VIEW LOOKING SOUTH EAST THROUGH DRIVEWAY GATE

4. VIEW LOOKING NORTH EAST THROUGH LANDSCAPE TERRACING

2. TOP VIEW OVER PERGOLA LOOKING EAST

2. VIEW LOOKING SOUTH TOWARD SITE ENTRY

3. VIEW LOOKING NORTH FROM DWELLING

3. VIEW LOOKING EAST OVER LANDSCAPE TERRACING

PLEASE NOTE: PLANTING SHOWN IN IMAGES IS INDICATIVE ONLY AND DOES NOT REPRESENT PLANT SPECIES OR PLANTING METHODOLOGY. PLANTING IS FOR EFFECT ONLY.