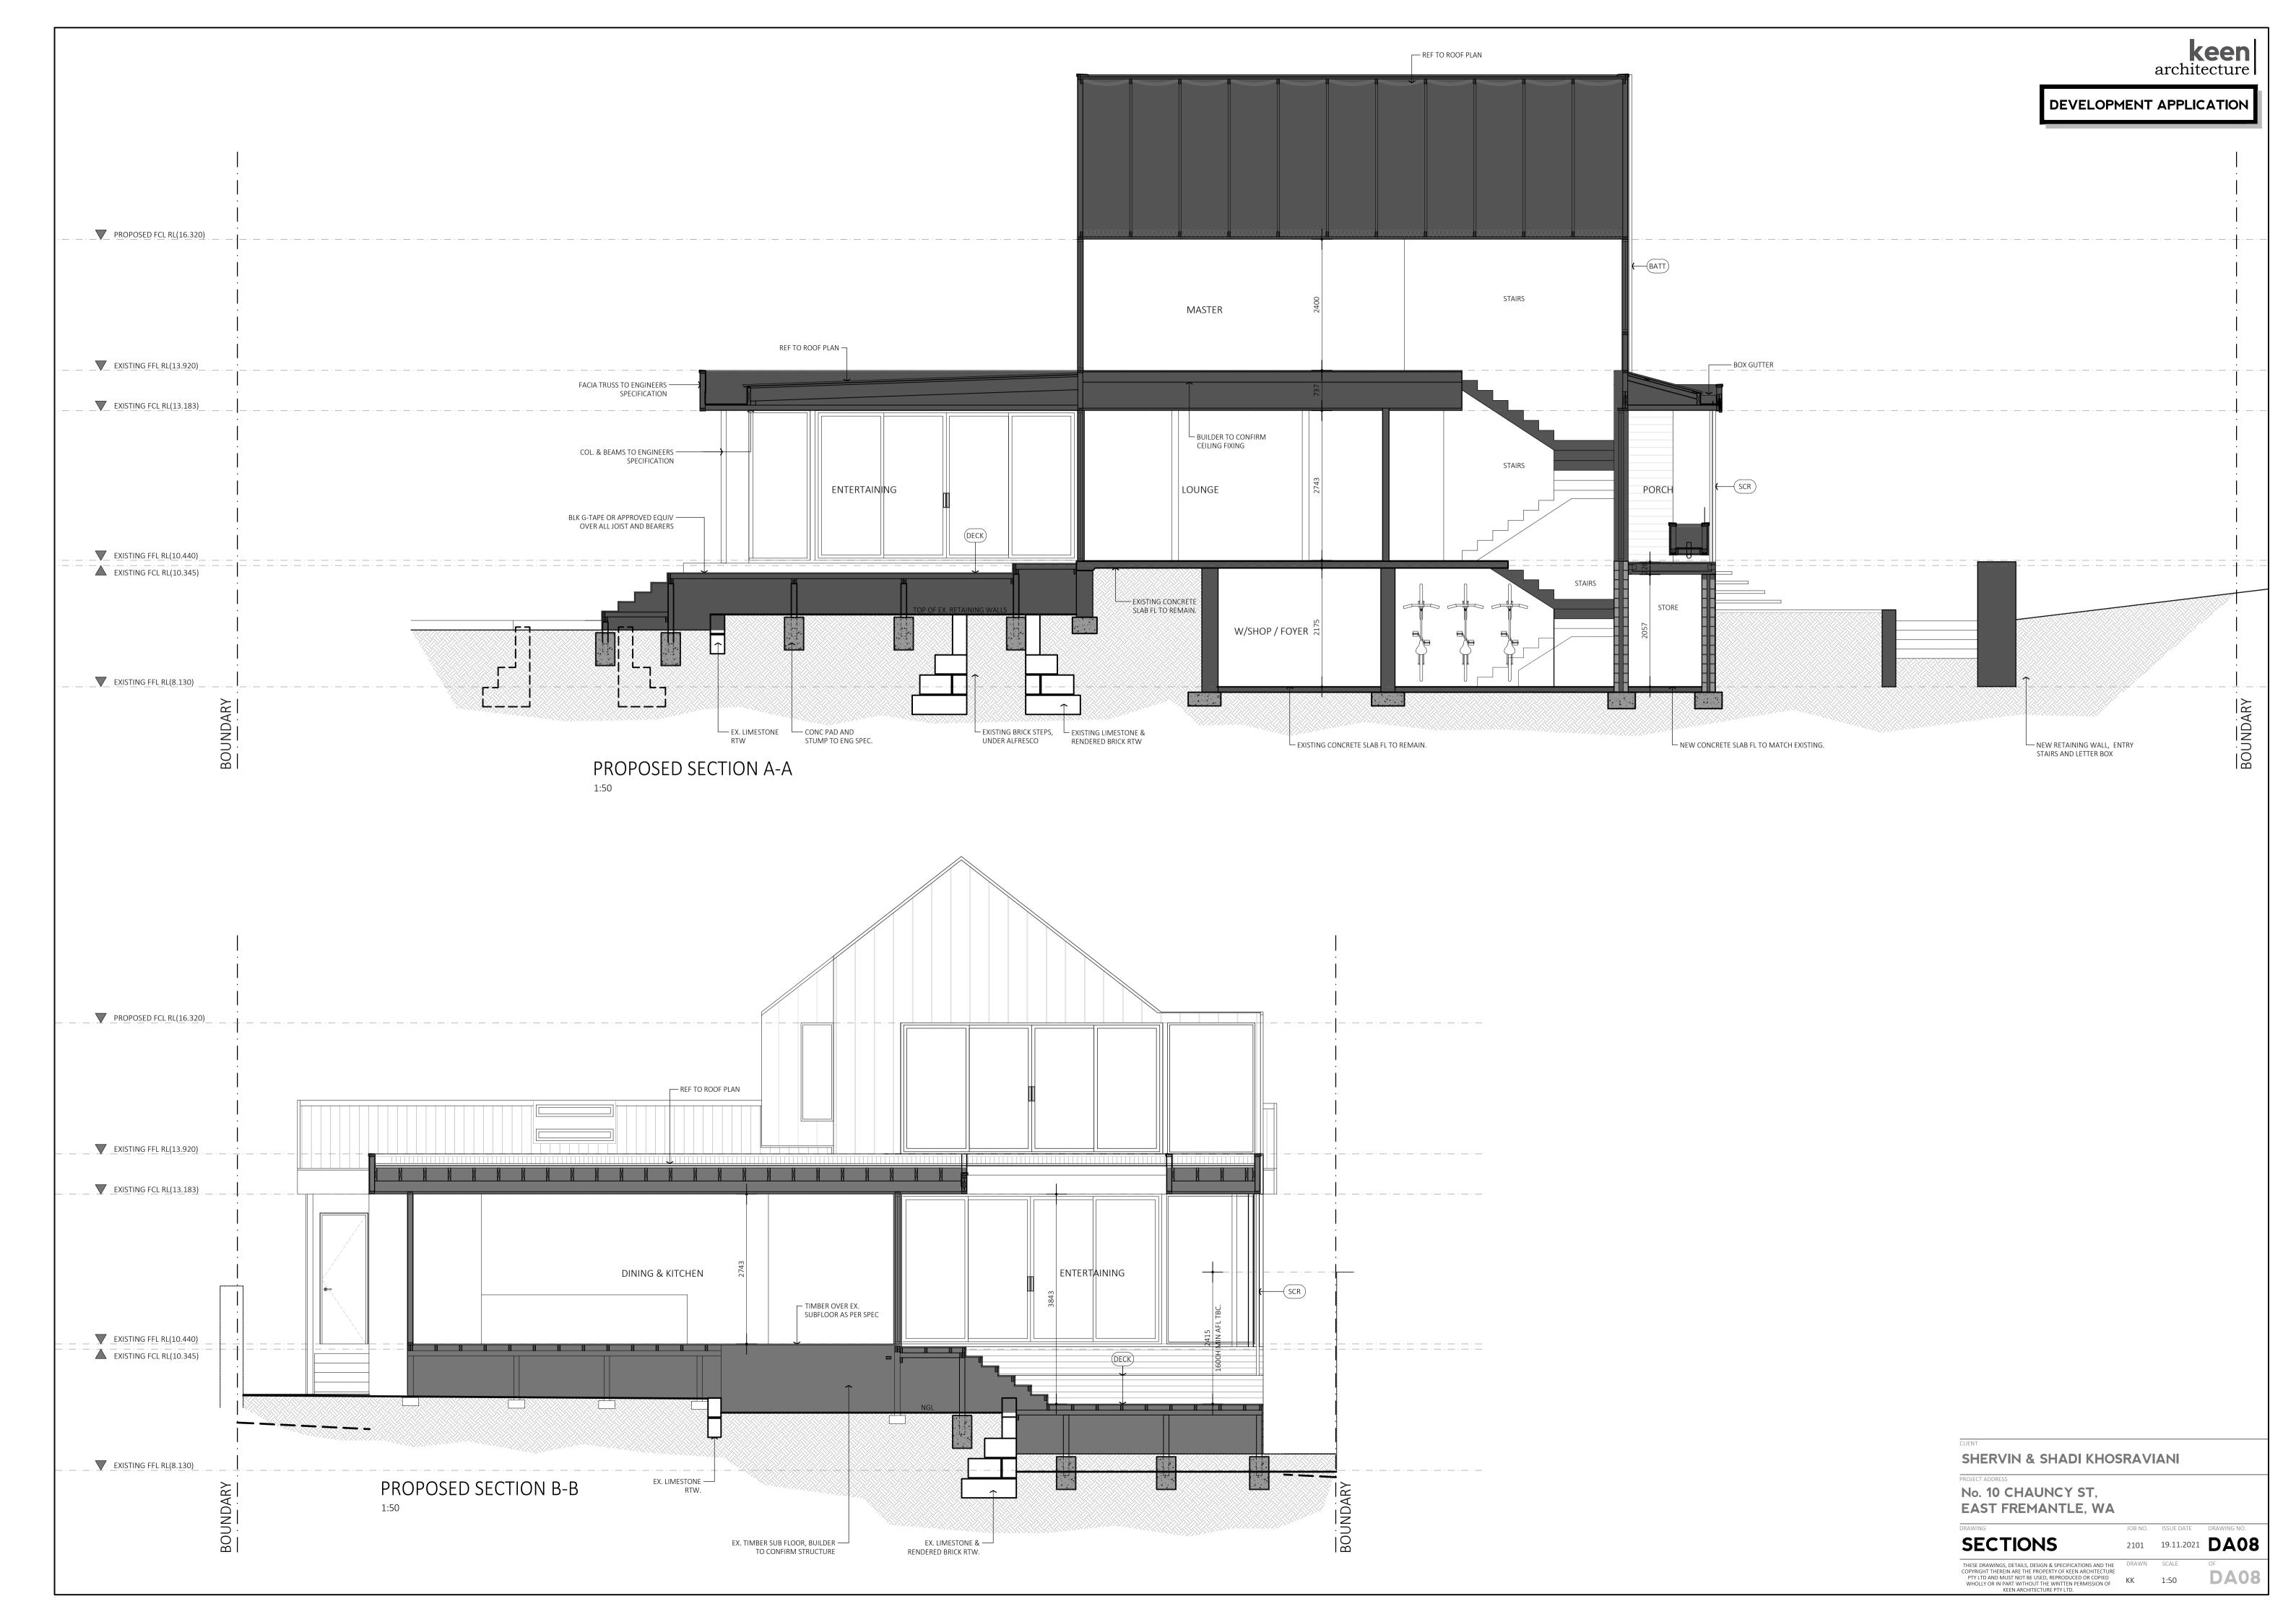

**BOX GUTTER** 

MASTER TIMBER

FFL 13.920

WIR

PROPOSED UPPER FLOOR PLAN

← → BOX GUTTER

SETBACK

SL DOOR TO SEAL OFF STAIRS SETBACK

**BOX GUTTER** 

REF TO THE ROOF
PLAN

— NEW HIGHLIGHT

WINDOWS FOR CROSS VENTILATION.

SILL 1.8m AFL TO CL

NEW SKYLIGHTS TO
 BATH AND HALL.
L'DRY TBC

— REF TO THE ROOF

— REF TO THE ROOF

- CHECK BOX GUTTER

DADO RENDER OVER

FRAME FIXED TO EX

RAFTERS. REF TO 3D

RENDER FOAM ON TIMBER

BRICK & TILE CARPORT

DETAILS

PLAN

 $\rightarrow$ 

BOX GUTTER

PROPOSED ROOF PLAN
1:100

SHERVIN & SHADI KHOSRAVIANI

No. 10 CHAUNCY ST, EAST FREMANTLE, WA

| FLOOR PLANS                                                                                                                                                                                        | 2101  | 19.11.2021 | DA06 |
|----------------------------------------------------------------------------------------------------------------------------------------------------------------------------------------------------|-------|------------|------|
| THESE DRAWINGS, DETAILS, DESIGN & SPECIFICATIONS AND THE                                                                                                                                           | DRAWN | SCALE      | OF   |
| COPYRIGHT THEREIN ARE THE PROPERTY OF KEEN ARCHITECTURE<br>PTY LTD AND MUST NOT BE USED, REPRODUCED OR COPIED<br>WHOLLY OR IN PART WITHOUT THE WRITTEN PERMISSION OF<br>KEEN ARCHITECTURE PTY LTD. | KK    | 1:100      | DA08 |