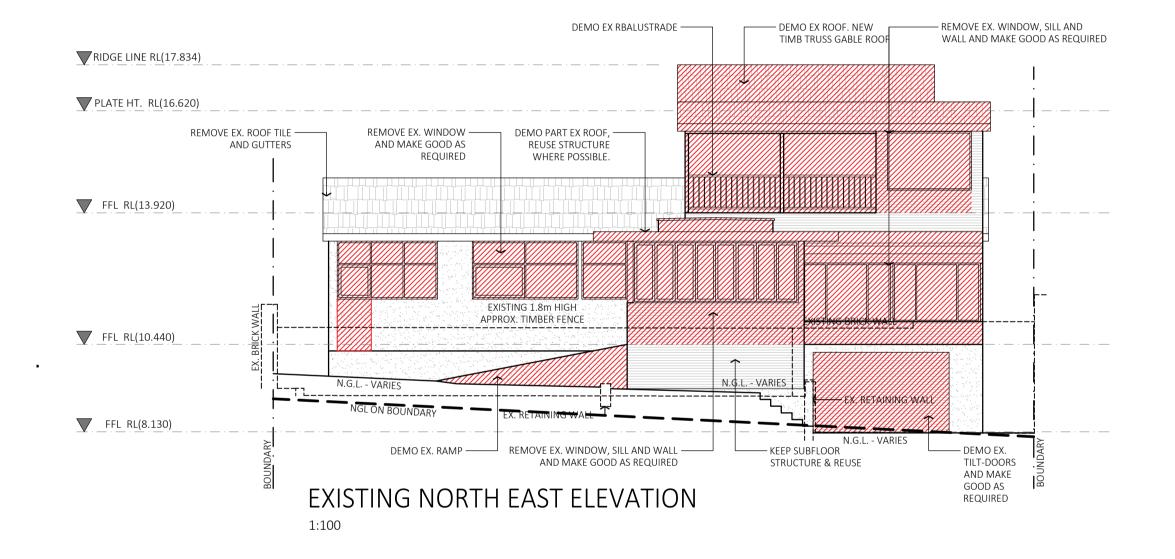

DEVELOPMENT APPLICATION

SHERVIN & SHADI KHOSRAVIANI

No. 10 CHAUNCY ST,

EAST FREMANTLE, WA

EX. ELEVATIONS 2101 19.11.2021 DA04 THESE DRAWINGS, DETAILS, DESIGN & SPECIFICATIONS AND THE COPYRIGHT THEREIN ARE THE PROPERTY OF KEEN ARCHITECTURE PTY LTD AND MUST NOT BE USED, REPRODUCED OR COPIED WHOLLY OR IN PART WITHOUT THE WRITTEN PERMISSION OF KEEN ARCHITECTURE PTY LTD.