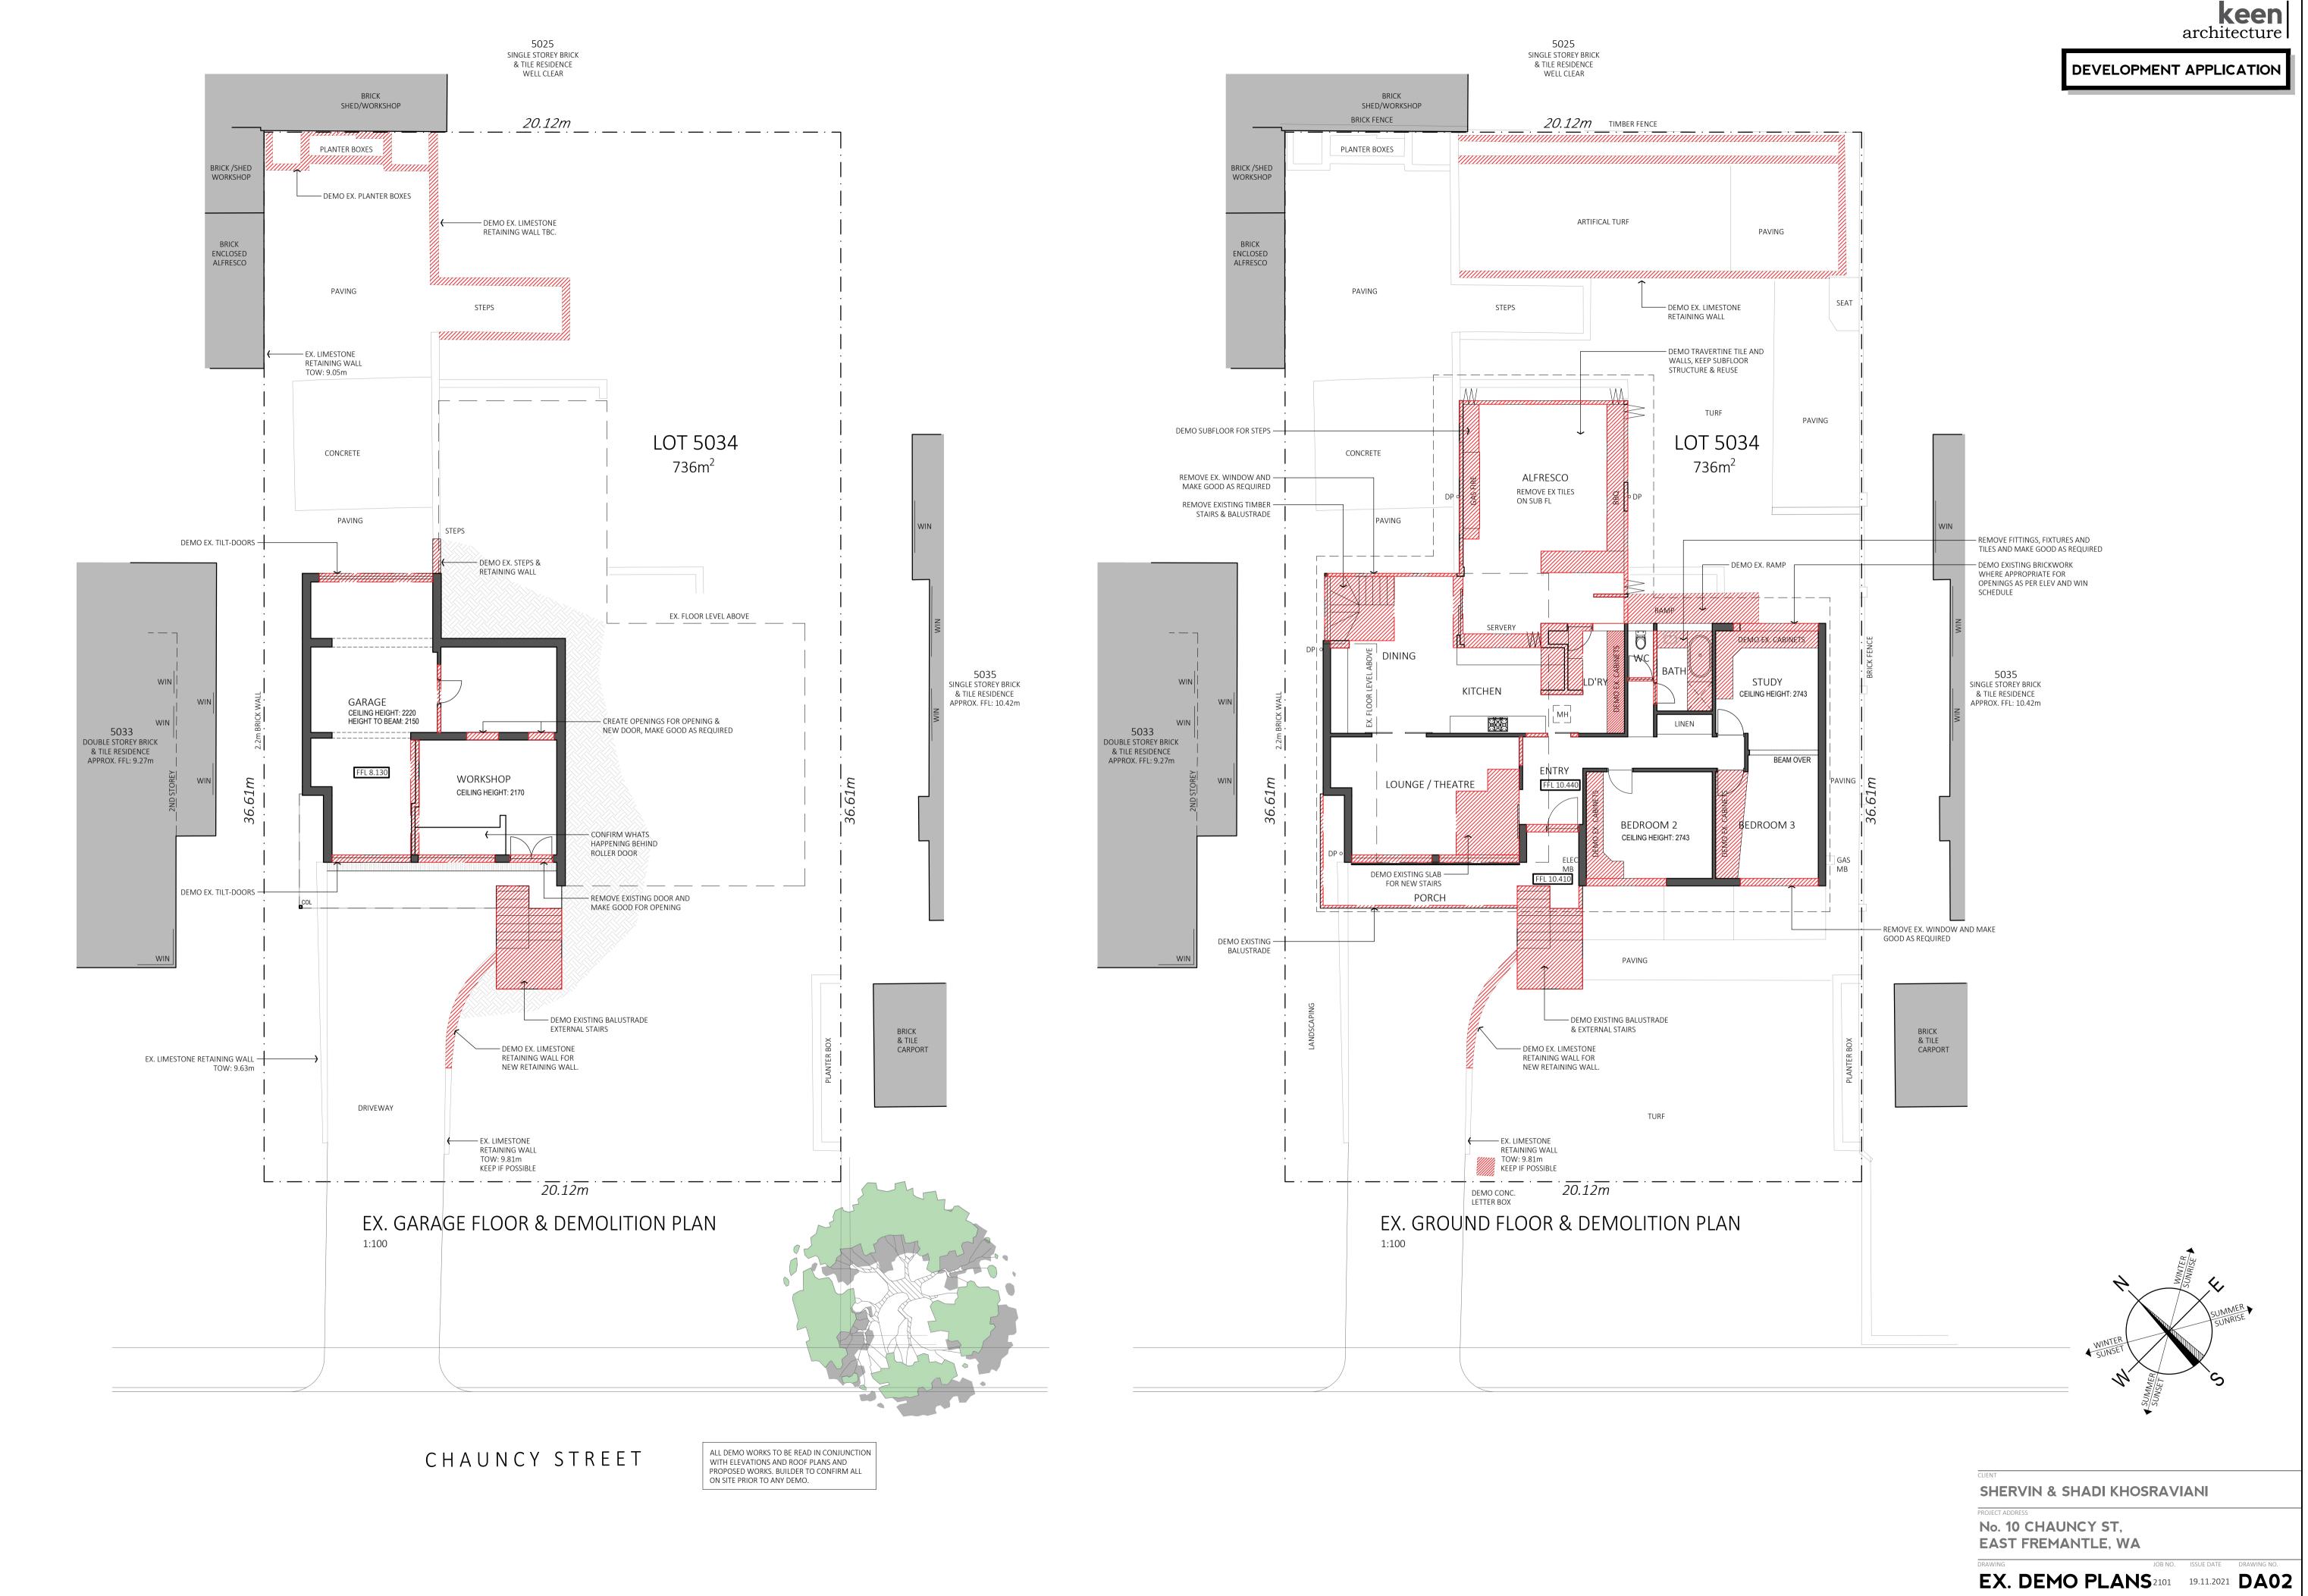

DEVELOPMENT APPLICATION

EX. ROOF DEMOLITION PLAN

FAX

FALL

DEMO PART EX ROOF, REUSE — STRUCTURE WHERE POSSIBLE. NEW KILPLOK OR EQUIV ROOFING OVER EXTENSION

DEMO EX. ROOF. NEW
TIMB TRUSS GABLE ROOF,
REF TO ROOF PLAN &
FINISHES SCHEDULE

SHERVIN & SHADI KHOSRAVIANI

No. 10 CHAUNCY ST, EAST FREMANTLE, WA

— CREATE OPENINGS NEW SKYLIGHTS

— REMOVE EX ROOF . AND MAKE GOOD FF. EXTENSION

REMOVE EX ROOF

AND GUTTERS & RI
REF TO FINISHES SO

EX. DEMO PLANS 2101 19.11.2021 DA03