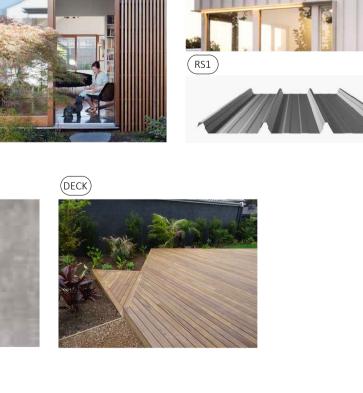

FL1 NEXTEEL MATT SERIES 'FREYCINET' TO MATCH RS2

FL2 NEXTEEL, YESTERDAY'S HEROES, 'MONOLITH' OR COLORBOND 'MONUMENT'

(DECK) 140mm WIDE BLACKBUTT TIMBER

PAINT) TBC.

SHERVIN & SHADI KHOSRAVIANI

No. 10 CHAUNCY ST,
EAST FREMANTLE, WA