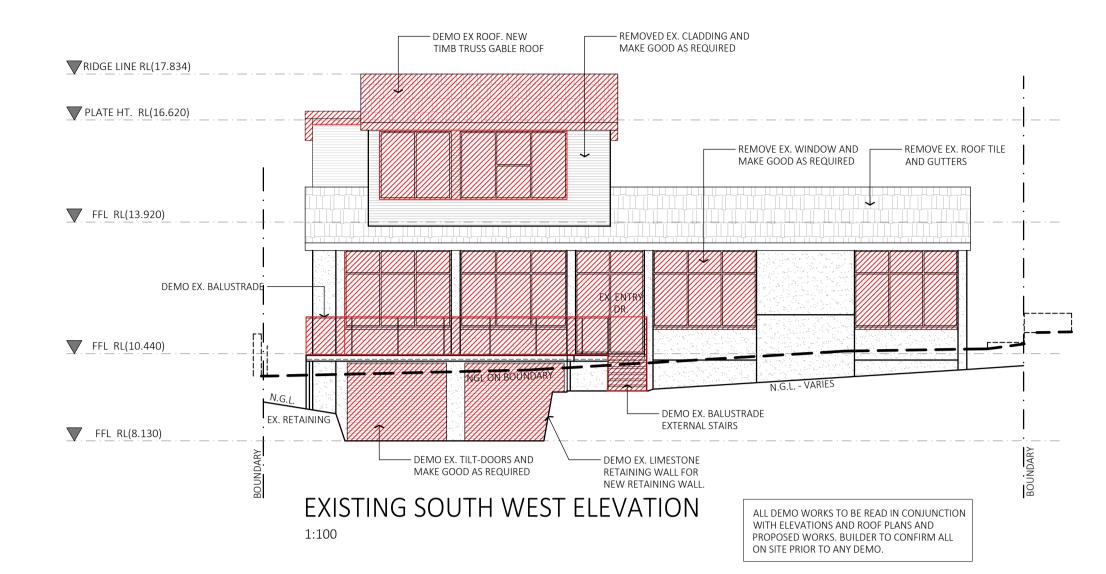

DEVELOPMENT APPLICATION

SHERVIN & SHADI KHOSRAVIANI

No. 10 CHAUNCY ST,

EAST FREMANTLE, WA

EX. ELEVATIONS 2101 19.11.2021 DA04 THESE DRAWINGS, DETAILS, DESIGN & SPECIFICATIONS AND THE COPYRIGHT THEREIN ARE THE PROPERTY OF KEEN ARCHITECTURE PTY LTD AND MUST NOT BE USED, REPRODUCED OR COPIED WHOLLY OR IN PART WITHOUT THE WRITTEN PERMISSION OF KEEN ARCHITECTURE PTY LTD.