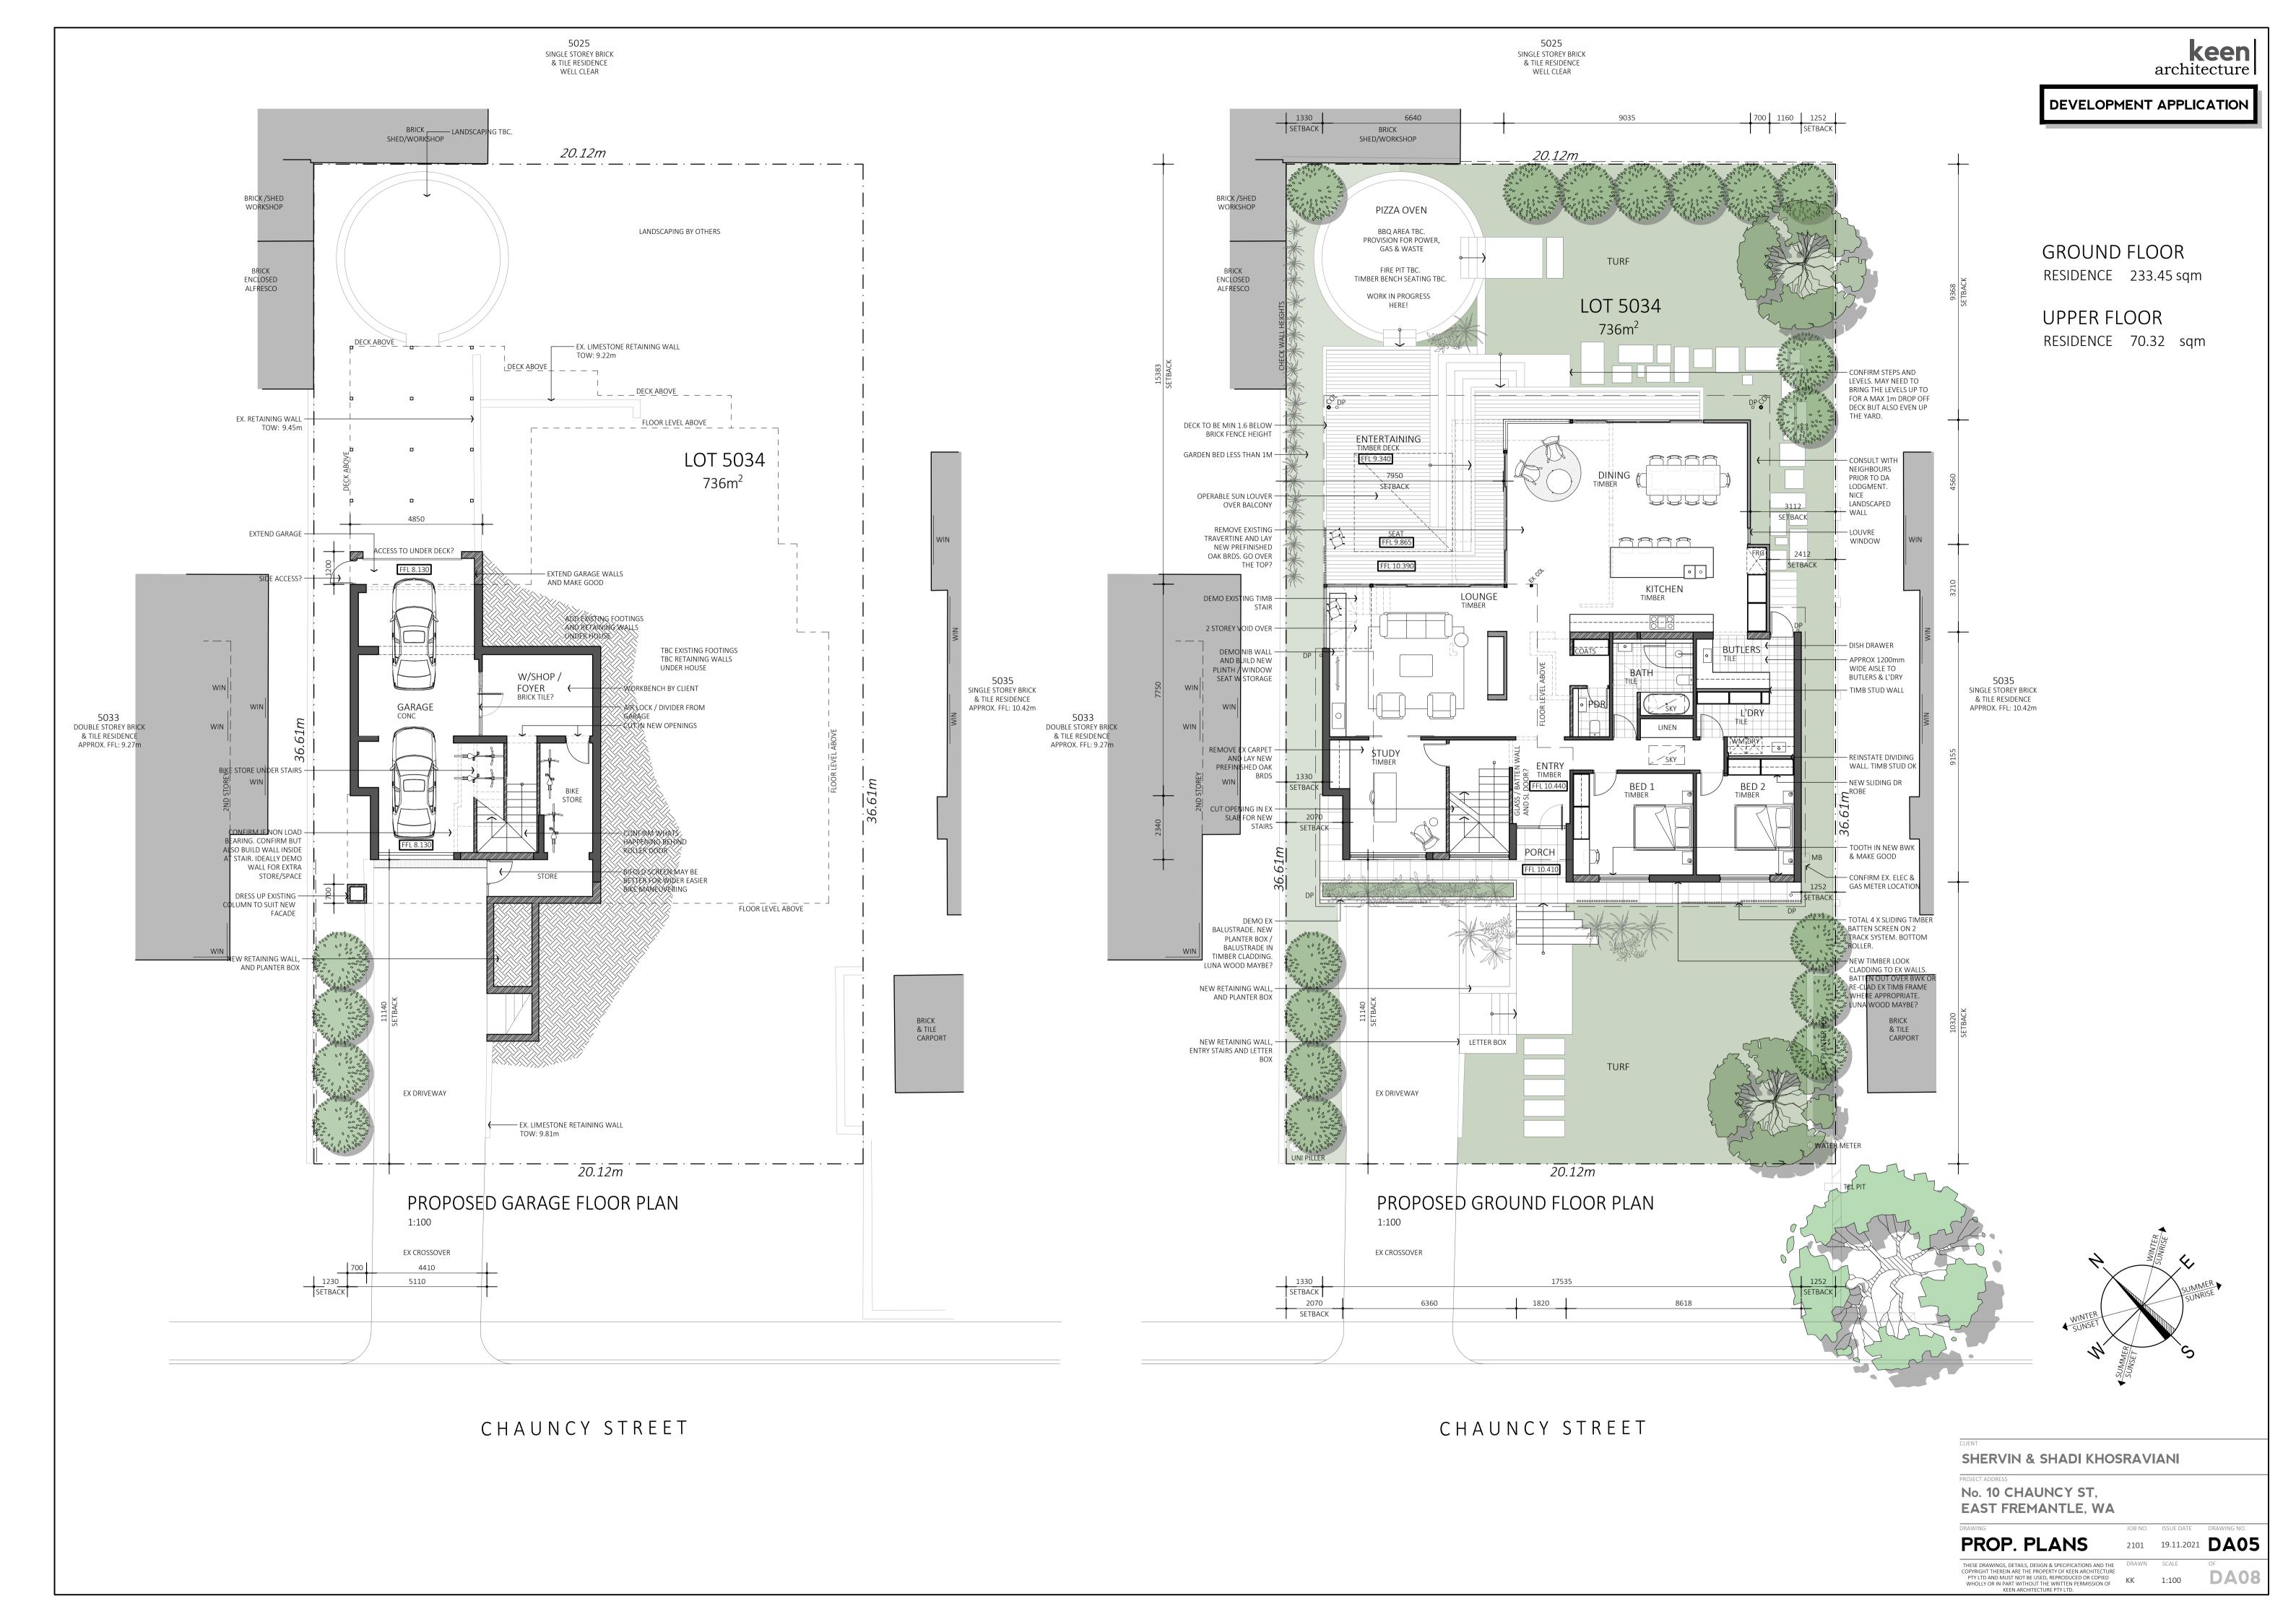

GROUND FLOOR
RESIDENCE 233.45 sqm

UPPER FLOOR
RESIDENCE 70.32 sqm

1380 SETBACK

JULIET BALCONY IN —

DEMO EXISTING TIMB -

BEDROOM INTO EX
WIN BALCONY AREA

REMOVED EX F. BRDS OR — DIRECT STICK PREFINISHED OAK BRDS OVER EX TIMB

OOF PLAN

FLOORS?

CUT IN NEW — STAIRWELL IN EX TIMB SUB FLOOR

SCREEN. FIXED /

OPERABLE TBC.

LIMED OR NATURAL

EXPLORE OPTION TO -

BLOCK OUT WEST SUN

FOR SHADI'S DAY

SLEEPS. VENETIANS

MAYBE ENOUGH?

CROSS VENTILATION HERE. BLOCK OUT

BLIND AT SL DOOR?

LUNA WOOD MAYBE?

SETBACK

SHED/WORKSHOP