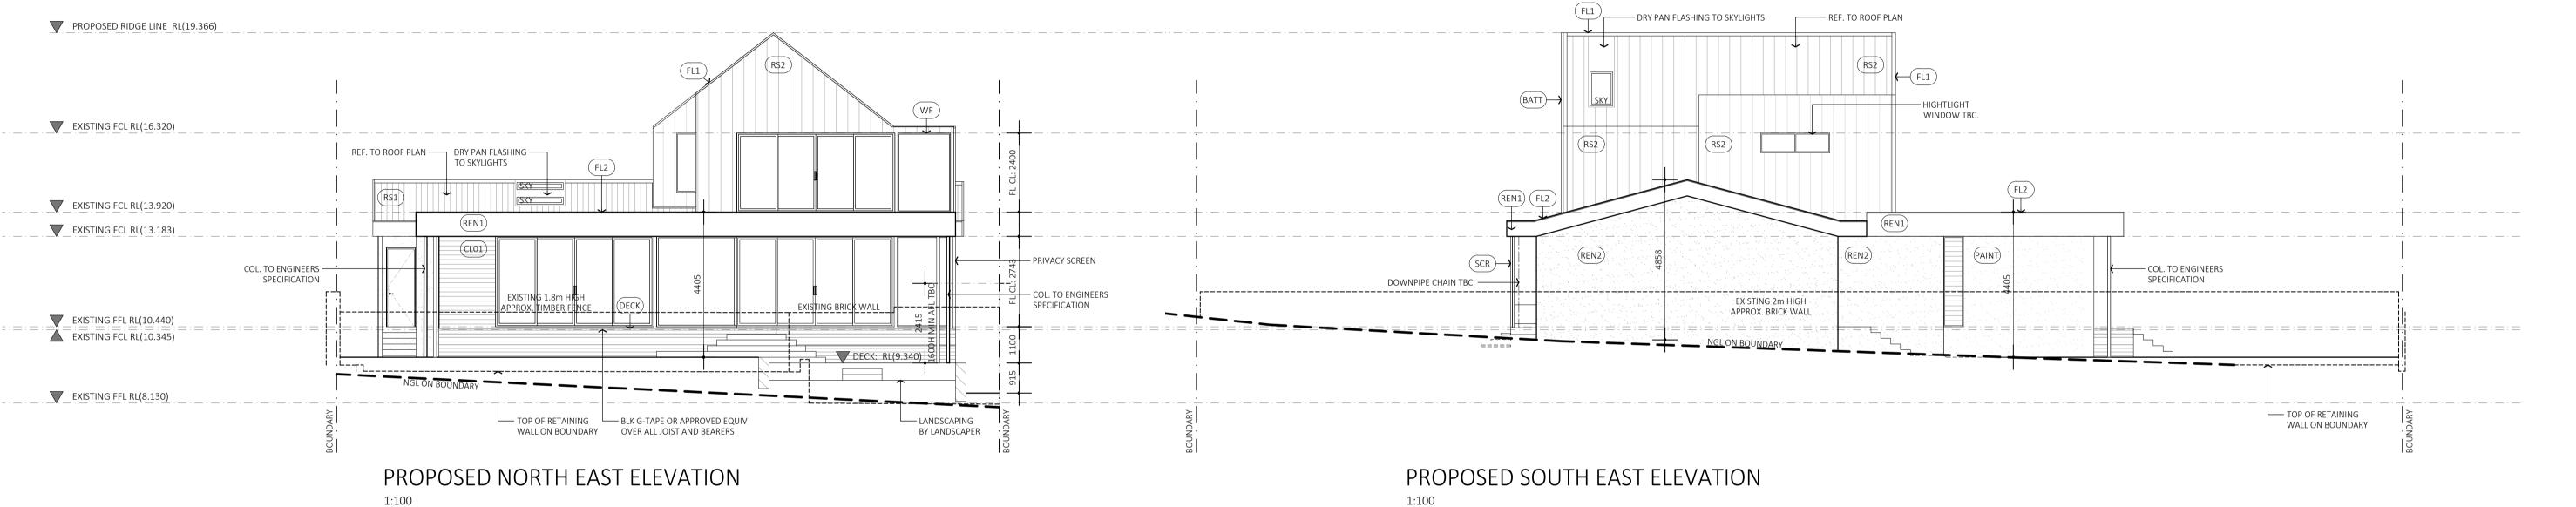

DEVELOPMENT APPLICATION

SHERVIN & SHADI KHOSRAVIANI

No. 10 CHAUNCY ST,

EAST FREMANTLE, WA

EX. ELEVATIONS 2101 19.11.2021 DA04 THESE DRAWINGS, DETAILS, DESIGN & SPECIFICATIONS AND THE COPYRIGHT THEREIN ARE THE PROPERTY OF KEEN ARCHITECTURE PTY LTD AND MUST NOT BE USED, REPRODUCED OR COPIED WHOLLY OR IN PART WITHOUT THE WRITTEN PERMISSION OF KEEN ARCHITECTURE PTY LTD.