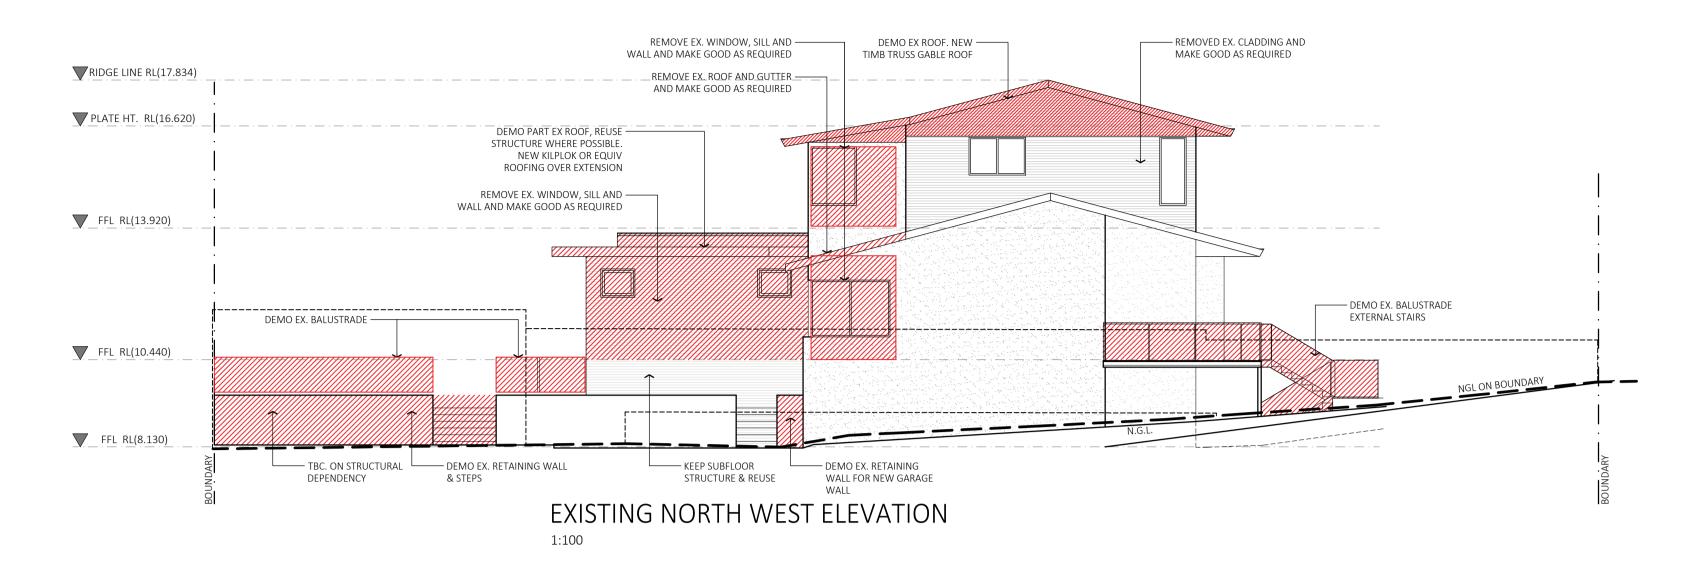

DEVELOPMENT APPLICATION

SHERVIN & SHADI KHOSRAVIANI

No. 10 CHAUNCY ST,

EAST FREMANTLE, WA

EX. ELEVATIONS 2101 19.11.2021 DA04 THESE DRAWINGS, DETAILS, DESIGN & SPECIFICATIONS AND THE COPYRIGHT THEREIN ARE THE PROPERTY OF KEEN ARCHITECTURE PTY LTD AND MUST NOT BE USED, REPRODUCED OR COPIED WHOLLY OR IN PART WITHOUT THE WRITTEN PERMISSION OF KEEN ARCHITECTURE PTY LTD.