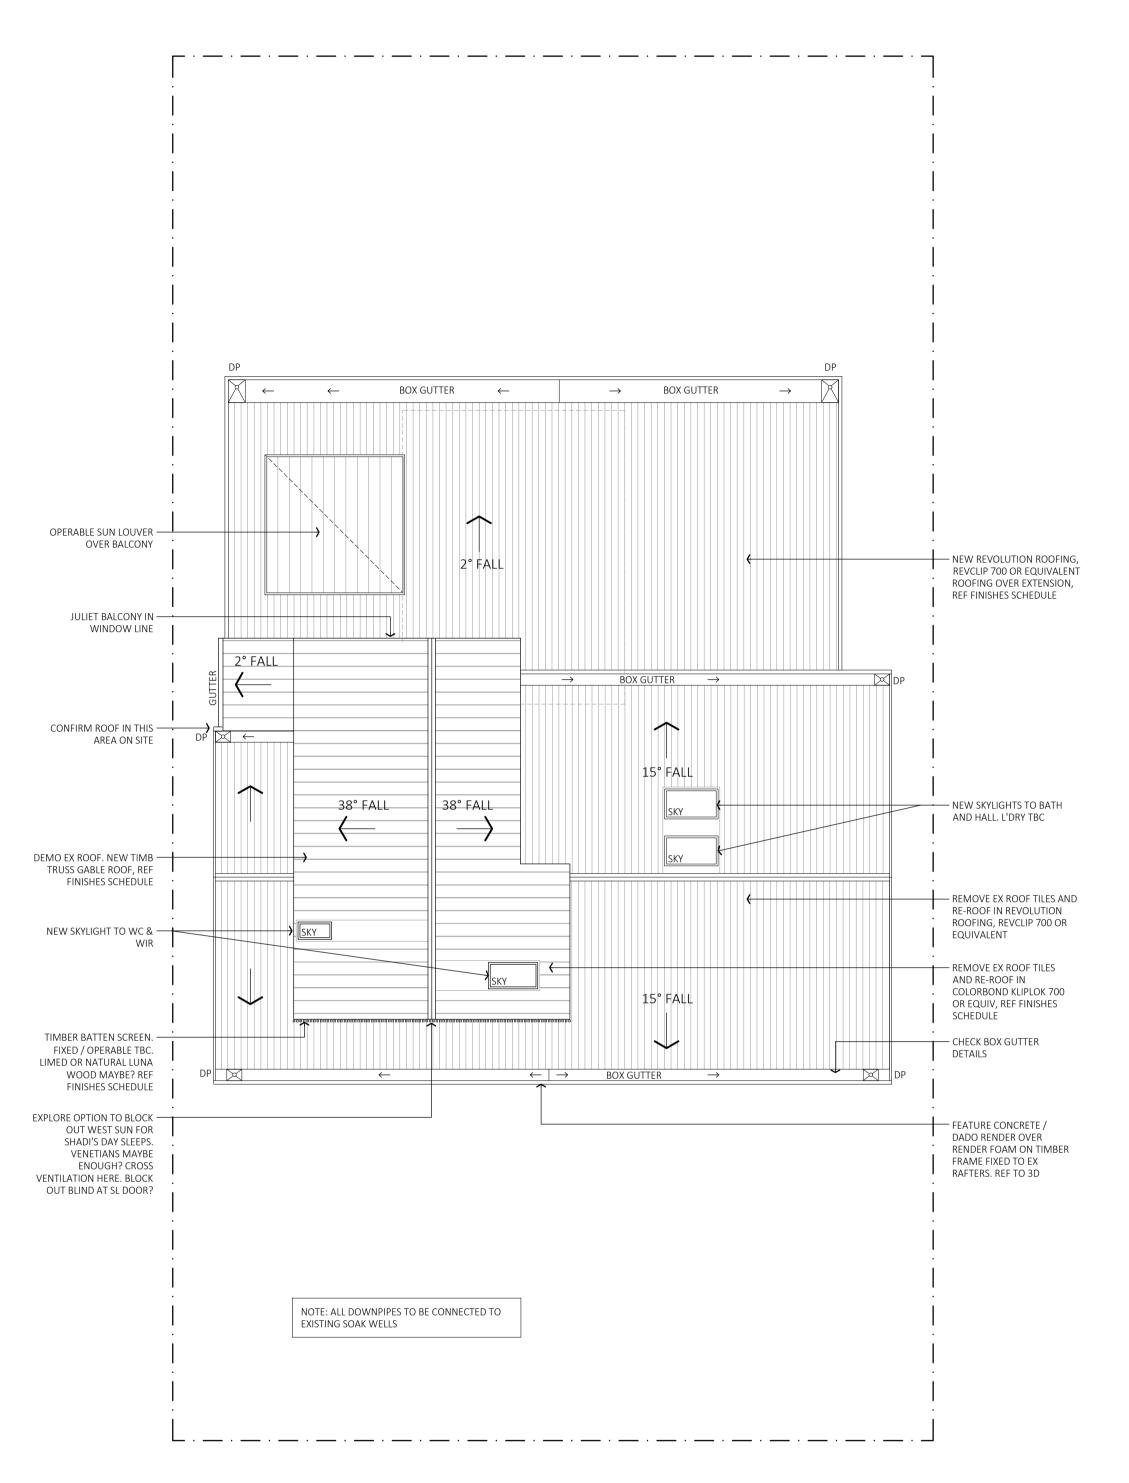

**BOX GUTTER** 

MASTER TIMBER

FFL 13.920

WIR

PROPOSED UPPER FLOOR PLAN

← → BOX GUTTER

SETBACK

SL DOOR TO SEAL OFF STAIRS SETBACK

**BOX GUTTER** 

REF TO THE ROOF
PLAN

— NEW HIGHLIGHT

WINDOWS FOR CROSS VENTILATION.

SILL 1.8m AFL TO CL

NEW SKYLIGHTS TO
 BATH AND HALL.
L'DRY TBC

— REF TO THE ROOF

— REF TO THE ROOF

- CHECK BOX GUTTER

DADO RENDER OVER

FRAME FIXED TO EX

RAFTERS. REF TO 3D

RENDER FOAM ON TIMBER

BRICK & TILE CARPORT

DETAILS

PLAN

 $\rightarrow$ 

BOX GUTTER

PROPOSED ROOF PLAN
1:100

SHERVIN & SHADI KHOSRAVIANI

No. 10 CHAUNCY ST, EAST FREMANTLE, WA

| FLOOR PLANS                                                                                                                                                                                        | 2101  | 19.11.2021 | DA06 |
|----------------------------------------------------------------------------------------------------------------------------------------------------------------------------------------------------|-------|------------|------|
| THESE DRAWINGS, DETAILS, DESIGN & SPECIFICATIONS AND THE                                                                                                                                           | DRAWN | SCALE      | OF   |
| COPYRIGHT THEREIN ARE THE PROPERTY OF KEEN ARCHITECTURE<br>PTY LTD AND MUST NOT BE USED, REPRODUCED OR COPIED<br>WHOLLY OR IN PART WITHOUT THE WRITTEN PERMISSION OF<br>KEEN ARCHITECTURE PTY LTD. | KK    | 1:100      | DA08 |