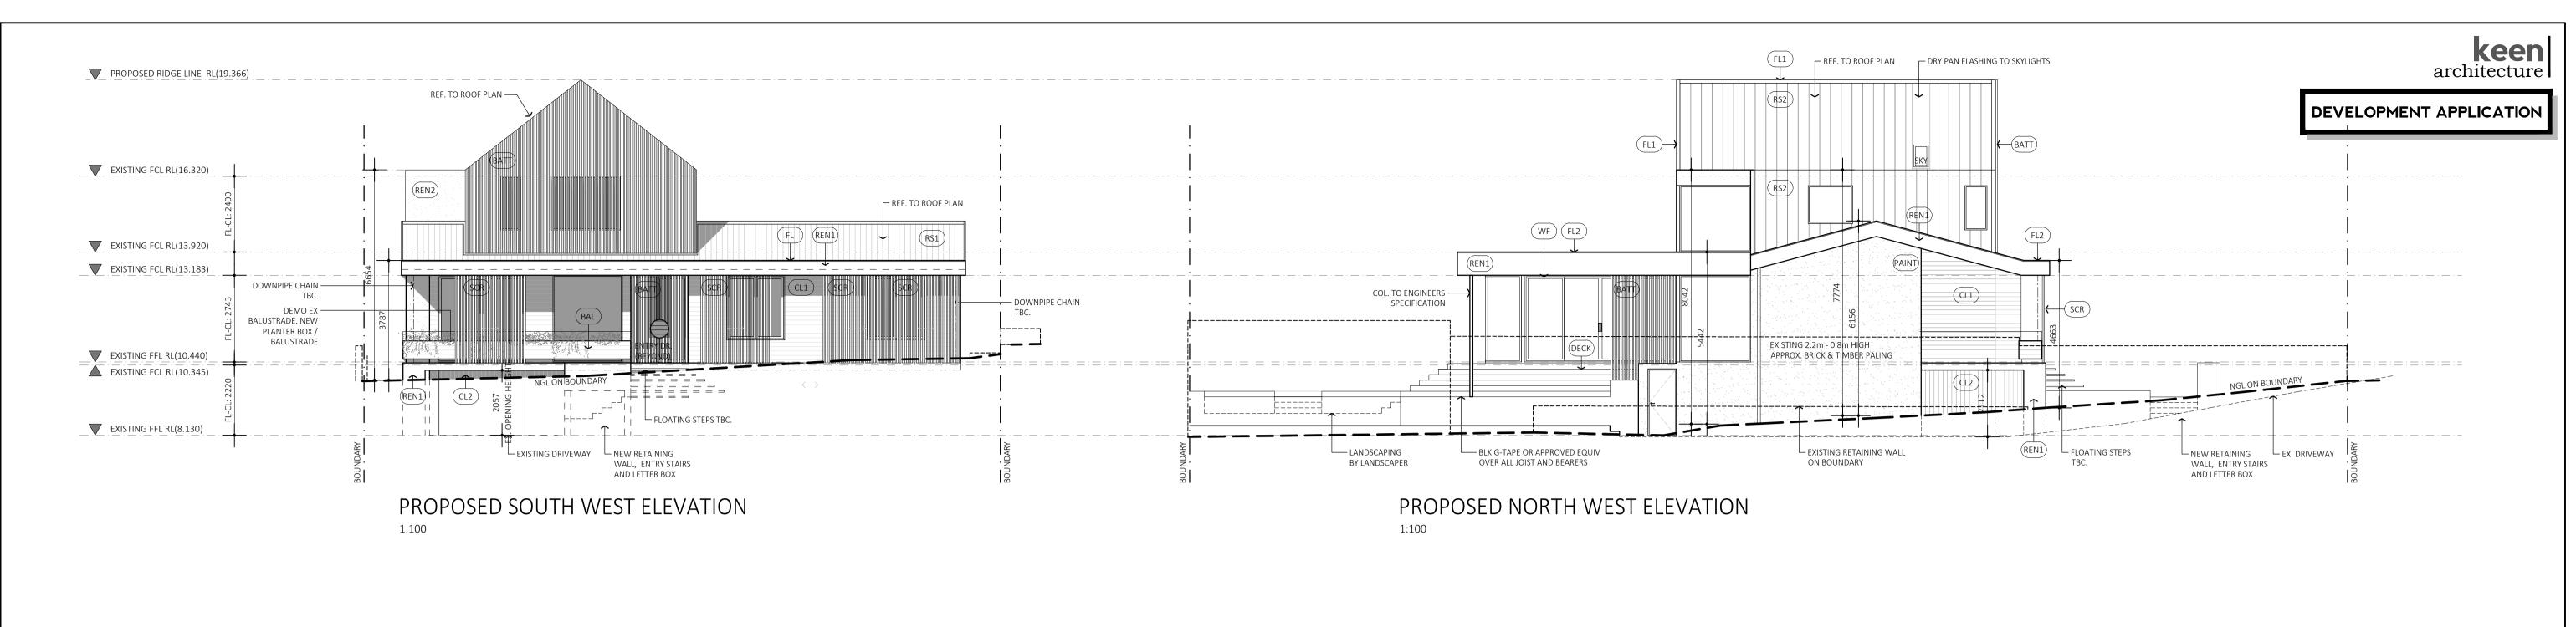

DEVELOPMENT APPLICATION

SHERVIN & SHADI KHOSRAVIANI

No. 10 CHAUNCY ST,

EAST FREMANTLE, WA

EX. ELEVATIONS 2101 19.11.2021 DA04 THESE DRAWINGS, DETAILS, DESIGN & SPECIFICATIONS AND THE COPYRIGHT THEREIN ARE THE PROPERTY OF KEEN ARCHITECTURE PTY LTD AND MUST NOT BE USED, REPRODUCED OR COPIED WHOLLY OR IN PART WITHOUT THE WRITTEN PERMISSION OF KEEN ARCHITECTURE PTY LTD.