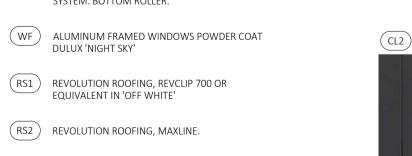

FL1 NEXTEEL MATT SERIES 'FREYCINET' TO MATCH RS2

FL2 NEXTEEL, YESTERDAY'S HEROES, 'MONOLITH' OR COLORBOND 'MONUMENT'

(DECK) 140mm WIDE BLACKBUTT TIMBER

PAINT) TBC.

SHERVIN & SHADI KHOSRAVIANI

No. 10 CHAUNCY ST,
EAST FREMANTLE, WA