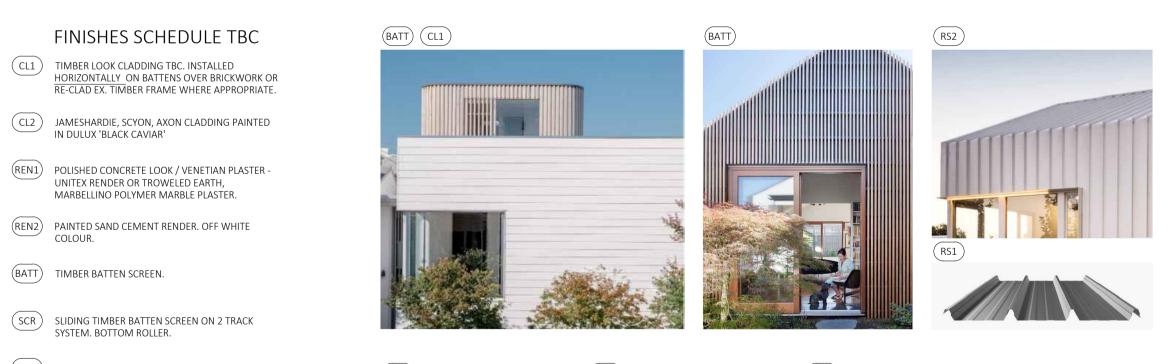

FL1 NEXTEEL MATT SERIES 'FREYCINET' TO MATCH RS2

FL2 NEXTEEL, YESTERDAY'S HEROES, 'MONOLITH' OR COLORBOND 'MONUMENT'

(DECK) 140mm WIDE BLACKBUTT TIMBER

PAINT) TBC.

SHERVIN & SHADI KHOSRAVIANI

No. 10 CHAUNCY ST,
EAST FREMANTLE, WA