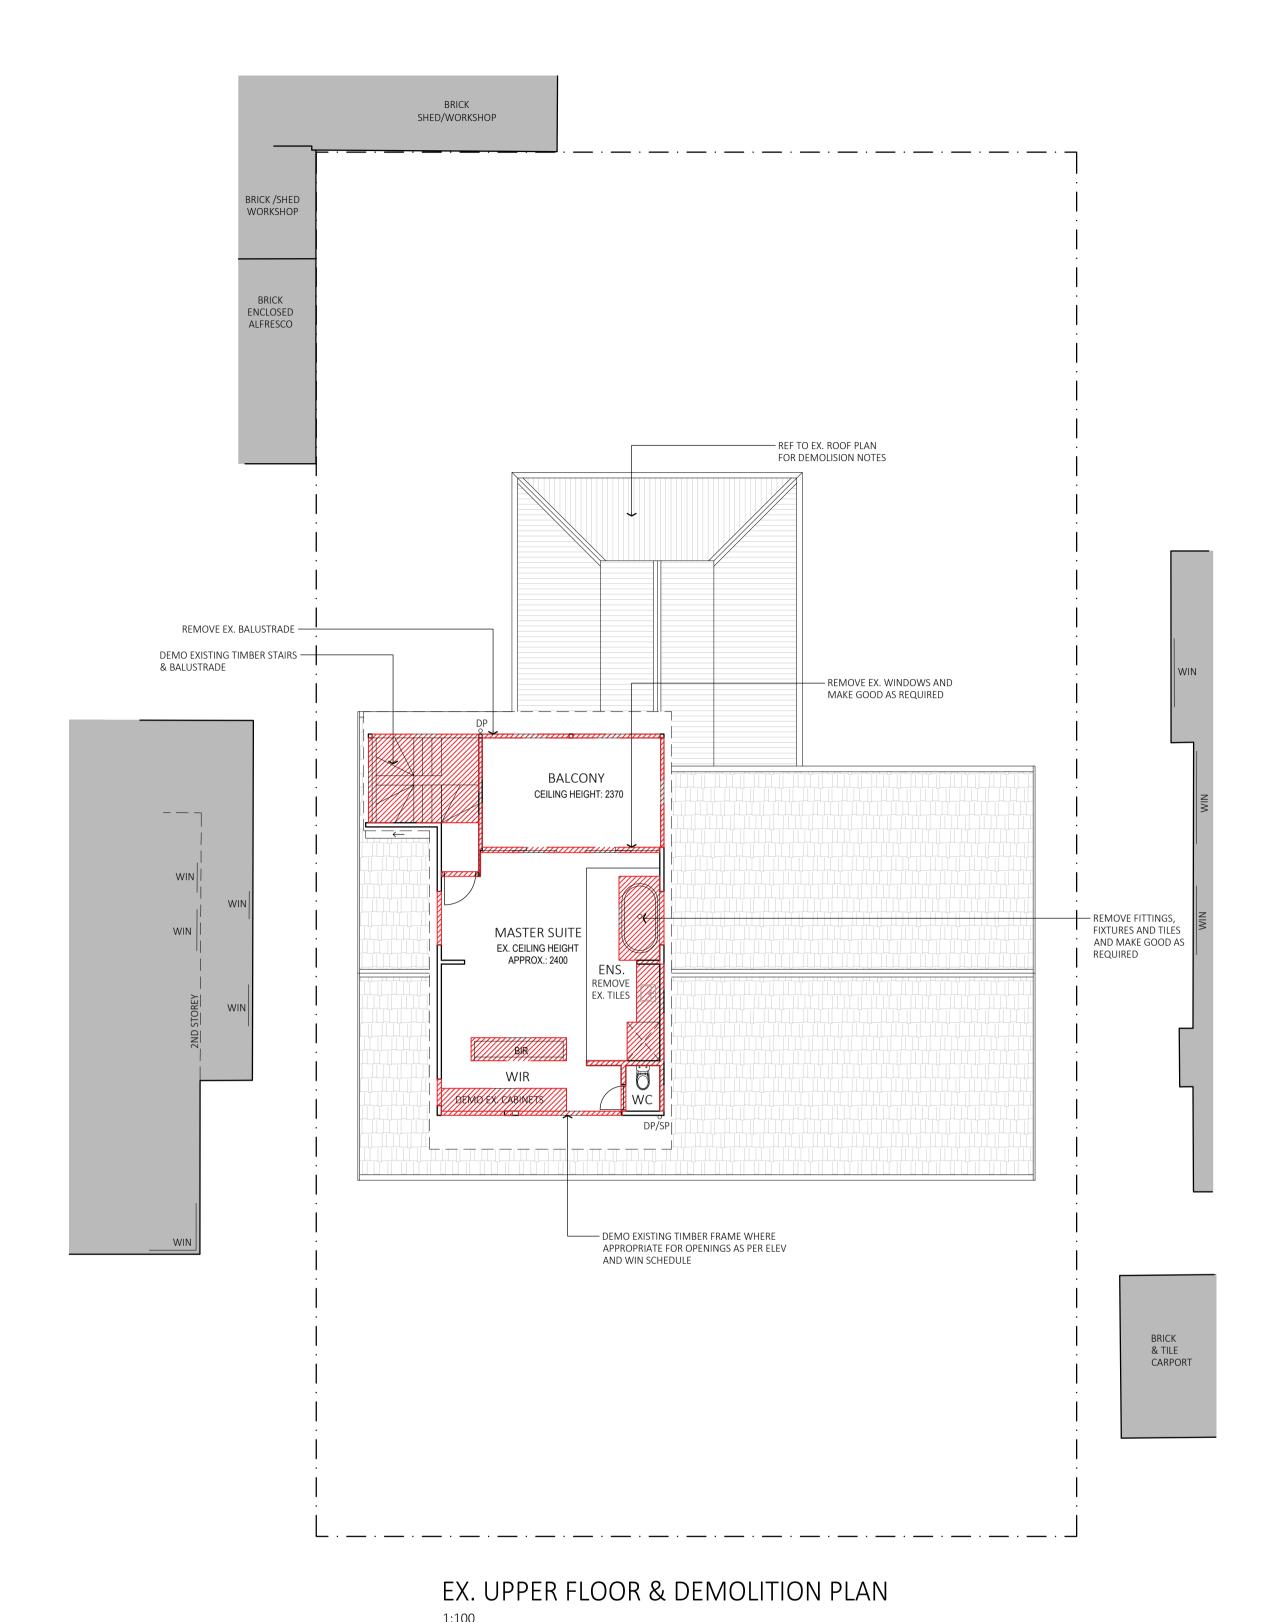

SHERVIN & SHADI KHOSRAVIANI

No. 10 CHAUNCY ST, EAST FREMANTLE, WA

— CREATE OPENINGS NEW SKYLIGHTS

— REMOVE EX ROOF . AND MAKE GOOD FF. EXTENSION

REMOVE EX ROOF

AND GUTTERS & RI
REF TO FINISHES SO

EX. DEMO PLANS 2101 19.11.2021 DA03