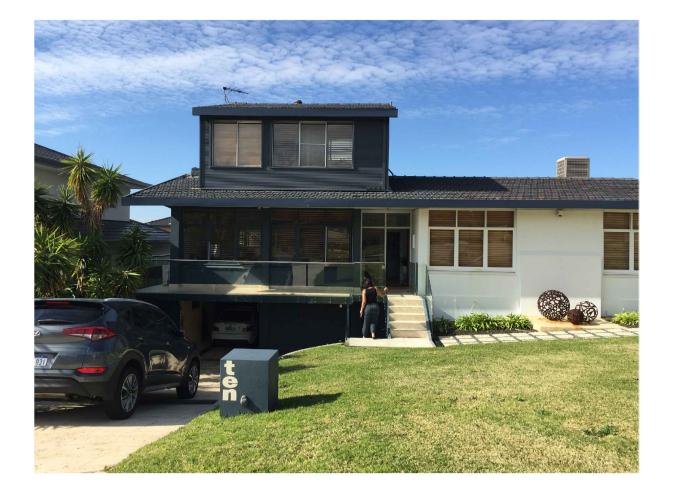

SHERVIN & SHADI KHOSRAVIANI

No. 10 CHAUNCY ST, EAST FREMANTLE, WA

— CREATE OPENINGS NEW SKYLIGHTS

— REMOVE EX ROOF . AND MAKE GOOD FF. EXTENSION

REMOVE EX ROOF

AND GUTTERS & RI
REF TO FINISHES SO

EX. DEMO PLANS 2101 19.11.2021 DA03