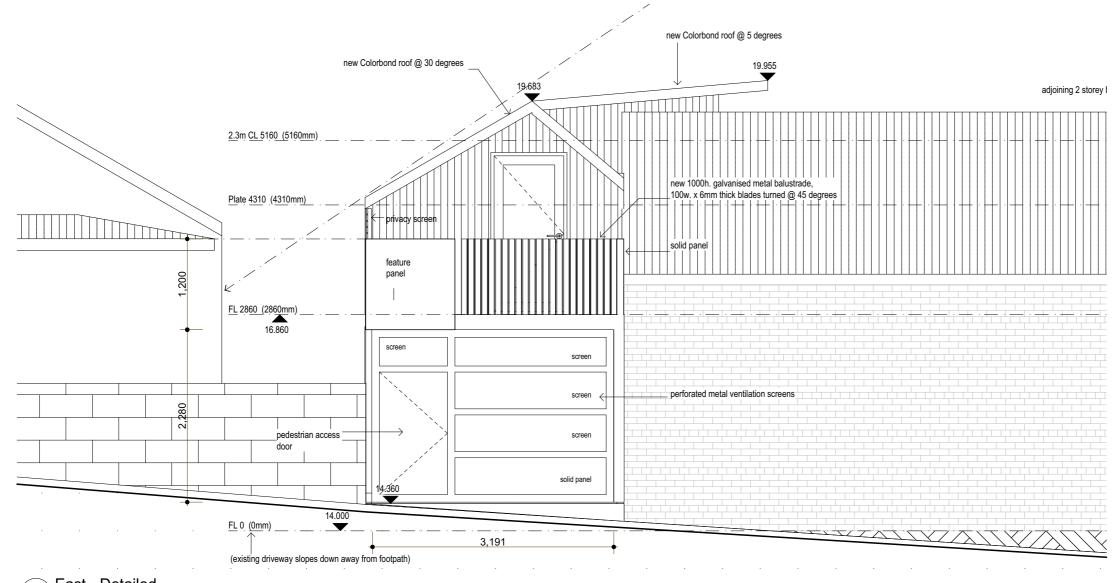

East - Detailed

| roject:         |
|-----------------|
| Additions       |
| 53 Canning Hwy. |
| East Fremantle  |

| Drawing:   |      |                     |           |  |
|------------|------|---------------------|-----------|--|
| ELEVATIONS |      |                     |           |  |
|            |      |                     |           |  |
|            |      |                     |           |  |
|            | 1    | issued for planning | 19/3/2023 |  |
|            | DE\/ | AAAENIDAAENIT       | DATE      |  |