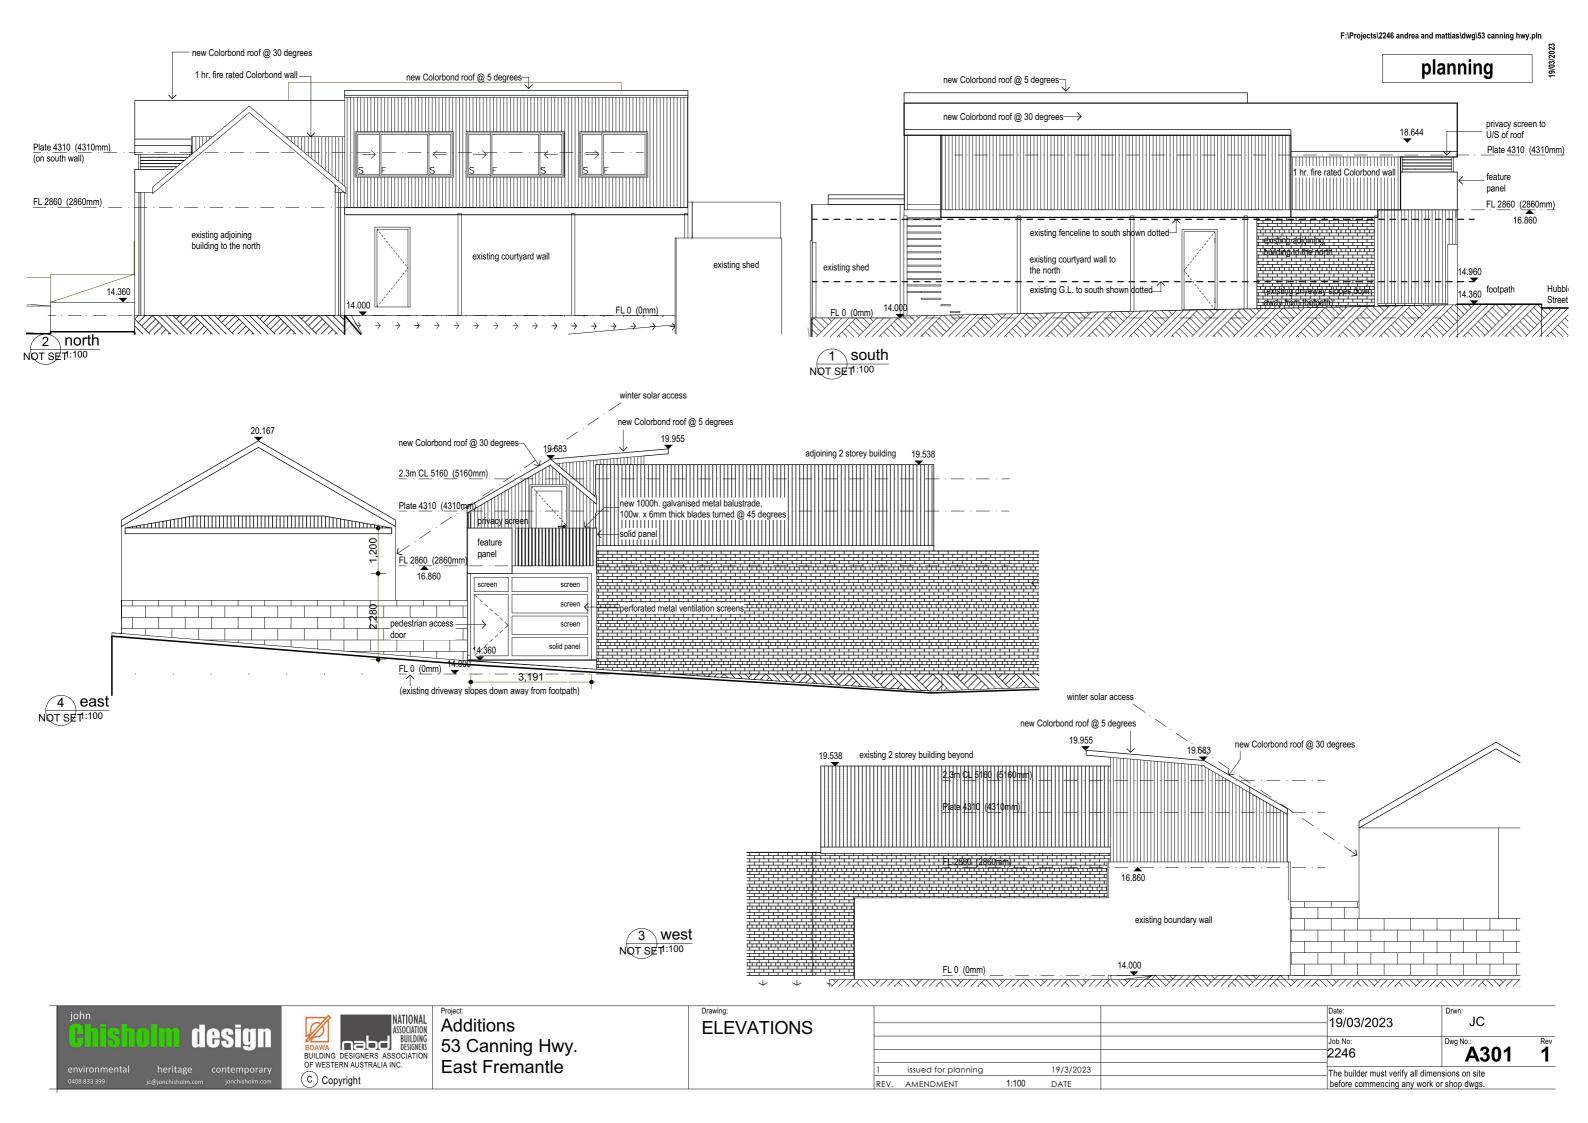

planning

| 1 Tojeot.       |
|-----------------|
| Additions       |
| 53 Canning Hwy. |
| East Fremantle  |
|                 |

|   |          |           |     |           |      |                  | © Cop                       | yright |
|---|----------|-----------|-----|-----------|------|------------------|-----------------------------|--------|
|   |          |           |     |           |      | Date: 19/03/2023 | JC                          |        |
|   |          |           |     |           |      | Job No:<br>2246  | Dwg No.:<br><b>A203</b>     | Rev    |
| 1 | planning | 19/3/2023 | PEV | AMENDMENT | DATE |                  | rify all dimensions on site |        |