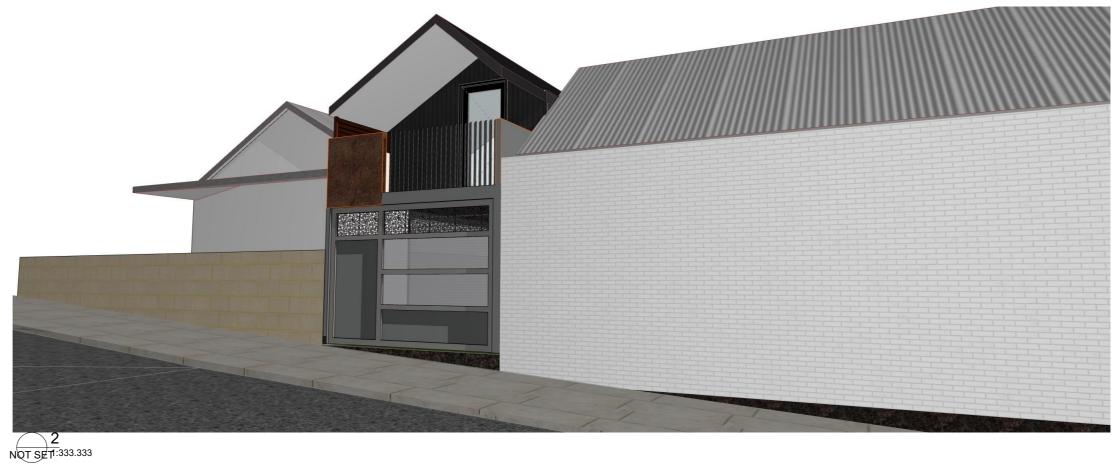

Additions
53 Canning Hwy.
East Fremantle

| Drawing:      |      |                     |           | Date:                             | Drwn:         |    |
|---------------|------|---------------------|-----------|-----------------------------------|---------------|----|
| Perspective 1 |      |                     |           | 19/03/2023                        | JC            |    |
| •             |      |                     |           | Job No:                           | Dwg No.:      | Re |
|               |      |                     |           | 2246                              | P1            | 1  |
|               | 1    | issued for planning | 19/3/2023 | The builder must verify all dimen | sions on site |    |
|               | REV. | AMENDMENT           | DATE      | before commencing any work o      |               |    |