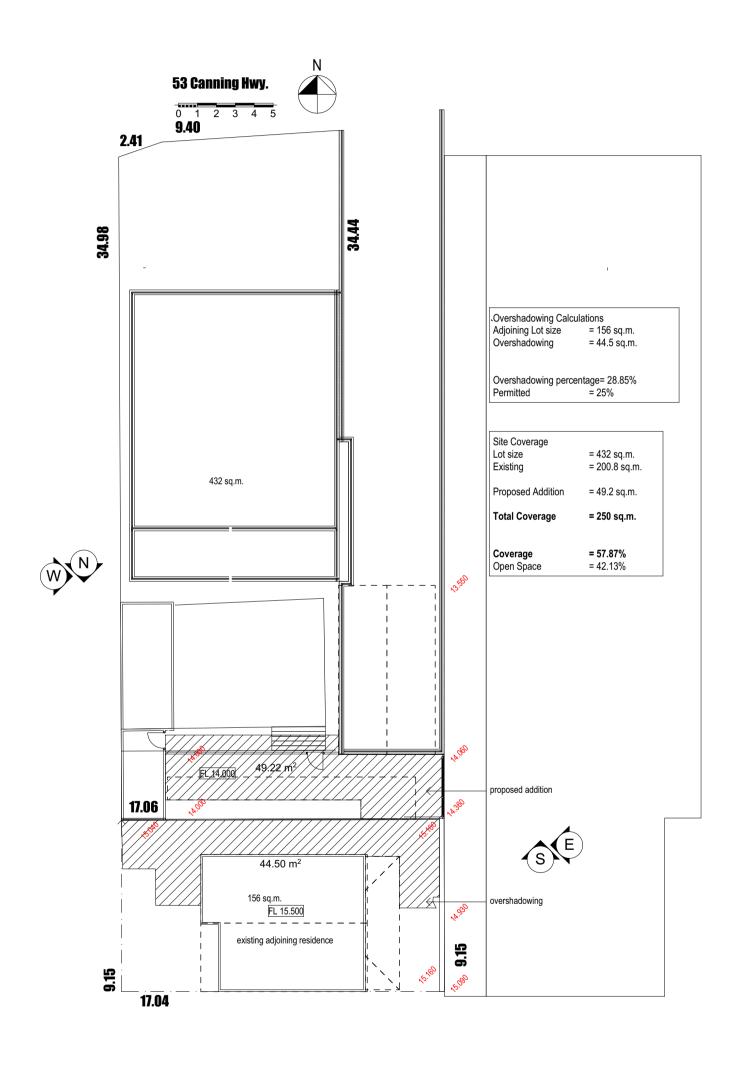

|                    |                                                          |                    |                          |           |               |      |                     | © Cop                       | pyright |
|--------------------|----------------------------------------------------------|--------------------|--------------------------|-----------|---------------|------|---------------------|-----------------------------|---------|
| john dooign        | Site Plan                                                | Project: Additions |                          |           |               |      | Date:<br>19/03/2023 | JC                          |         |
| GIISIIVIII UGSIYII | NATIONAL<br>ASSOCIATION<br>BUILDING<br>DESIGNERS         | 53 Canning Hwy.    |                          |           |               |      | Job No:<br>2246     | Dwg No.:<br><b>A100</b>     | Rev     |
|                    | BUILDING DESIGNERS ASSOCIATION OF WESTERN AUSTRALIA INC. | East Fremantle     | 1 planning REV AMENDMENT | 19/3/2023 | REV AMENDMENT | DATE |                     | rify all dimensions on site |         |