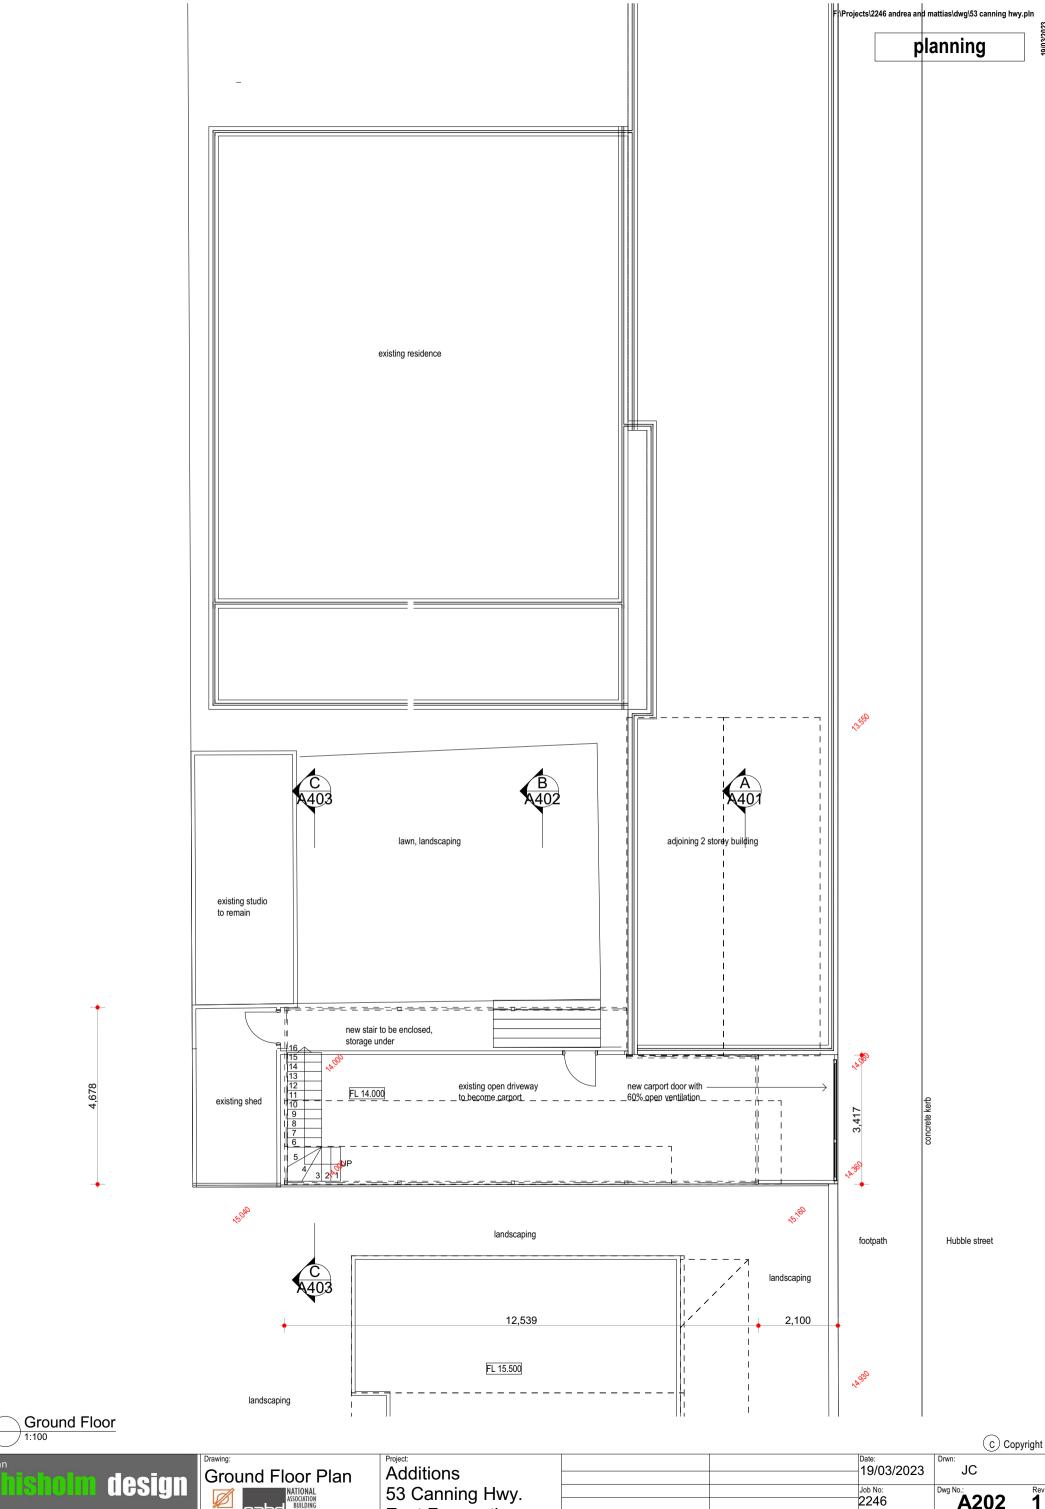

planning

| 1 Tojeot.       |
|-----------------|
| Additions       |
| 53 Canning Hwy. |
| East Fremantle  |
|                 |

|   |          |           |     |           |      |                  | © Cop                       | yright |
|---|----------|-----------|-----|-----------|------|------------------|-----------------------------|--------|
|   |          |           |     |           |      | Date: 19/03/2023 | JC                          |        |
|   |          |           |     |           |      | Job No:<br>2246  | Dwg No.:<br><b>A203</b>     | Rev    |
| 1 | planning | 19/3/2023 | PEV | AMENDMENT | DATE |                  | rify all dimensions on site |        |