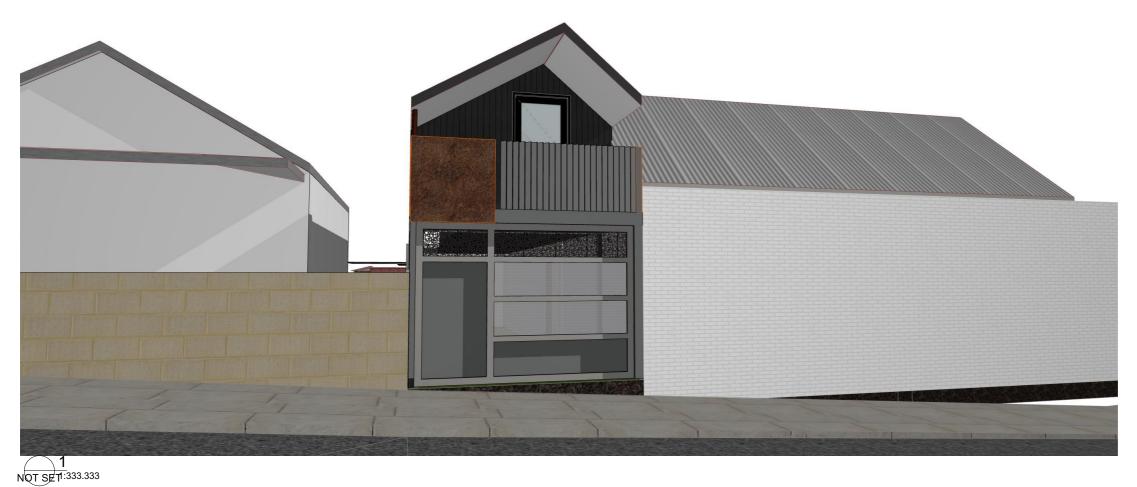

Additions
53 Canning Hwy.
East Fremantle

| Drawing:      |      |                     |           | Date:                             | Drwn:         |    |
|---------------|------|---------------------|-----------|-----------------------------------|---------------|----|
| Perspective 1 |      |                     |           | 19/03/2023                        | JC            |    |
| •             |      |                     |           | Job No:                           | Dwg No.:      | Re |
|               |      |                     |           | 2246                              | P1            | 1  |
|               | 1    | issued for planning | 19/3/2023 | The builder must verify all dimen | sions on site |    |
|               | REV. | AMENDMENT           | DATE      | before commencing any work o      |               |    |