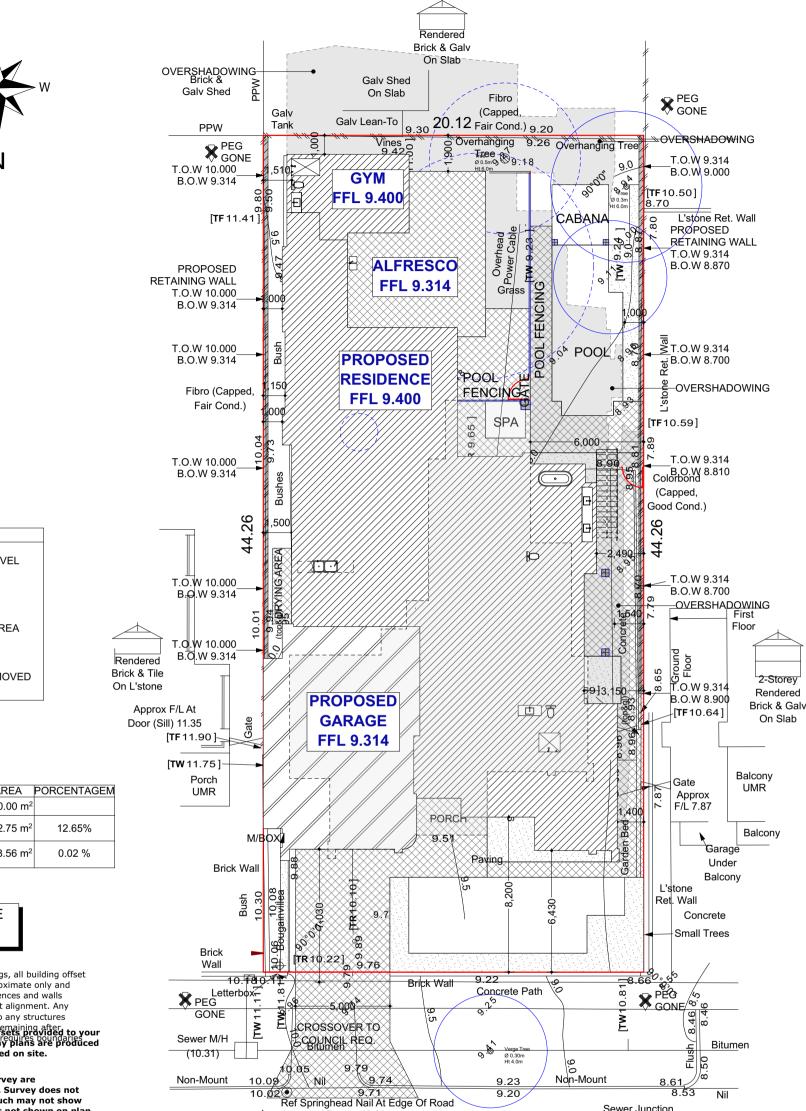

| BUILDING AREA |                       |  |  |  |  |  |  |  |  |
|---------------|-----------------------|--|--|--|--|--|--|--|--|
| GROUND FLOOR  | 338.29                |  |  |  |  |  |  |  |  |
| UPPER FLOOR   | 208.75                |  |  |  |  |  |  |  |  |
| GARAGE        | 93.20                 |  |  |  |  |  |  |  |  |
| GYM           | 25.41                 |  |  |  |  |  |  |  |  |
| ALFRESCO      | 16.25                 |  |  |  |  |  |  |  |  |
| BALCONY       | 9.54                  |  |  |  |  |  |  |  |  |
| TOTAL         | 691.44 m²             |  |  |  |  |  |  |  |  |
| SITE AREA     | 890.00 m <sup>2</sup> |  |  |  |  |  |  |  |  |
| SITE COVER    | 53.20%                |  |  |  |  |  |  |  |  |

| BUILDING     | i AREA                |
|--------------|-----------------------|
| GROUND FLOOR | 338.29                |
| UPPER FLOOR  | 208.75                |
| GARAGE       | 93.20                 |
| GYM          | 25.41                 |
| ALFRESCO     | 16.25                 |
| BALCONY      | 9.54                  |
| TOTAL        | 691.44 m <sup>2</sup> |
| SITE AREA    | 890.00 m <sup>2</sup> |
| SITE COVER   | 53.20%                |

Datum 10.00

Δc

UPPER FLOOR LEVEL GRANO PAVING LANDSCAPING AREA **GRASSED AREA** TREE TO BE REMOVED

LEGEND

|                           | AREA                  | PORCENTAGEM |
|---------------------------|-----------------------|-------------|
| SITE                      | 890.00 m <sup>2</sup> |             |
| SITE<br>OVERSHADOWING     | 112.75 m <sup>2</sup> | 12.65%      |
| EXTENTED<br>OVERSHADOWING | 68.56 m²              | 0.02 %      |

### LOT MISCLOSE 0.000 m

#### 

Due to lack of survey marks/pegs, all building offset dimensions & features are approximate only and positioned from existing pegs/fences and walls which may not be on the correct alignment. Any design that involves additions to any structures

shown or portion of structures remaining after to be repegged and exact offsets provided to your any demblight has taken place requires boundaries designer/architect before any plans are produced and before any work is started on site.

#### DISCLAIMER:

Lot boundaries drawn on survey are based on landgate plan only. Survey does not include title search and as such may not show

easements or other interests not shown on plan Title should be checked to verify all lot details and for any easements or other interests which May affect building on the property.

Survey does not include verification of cadastral boundaries. All features and levels shown are based on orientation to existing pegs and fences only which may not be on correct cadastral alignment Any designs based or dependent on the location of existing features should have those features' Disclaimer, in relation to the true boundary.

Survey shows visible features only and will not show locations of underground pipes or conduits for internal or mains services. Verification of the location of all internal and mains services should be confirmed prior to finalisation of any design work.

Cottage & Engineering surveys accept no responsibility for any physical on site changes to the parcel or portion of the parcel of land shown on this survey including any adjoining neighbours levels and features that have occurred after the date on this survey. All Sewer details plotted from information supplied by Water Corporation.