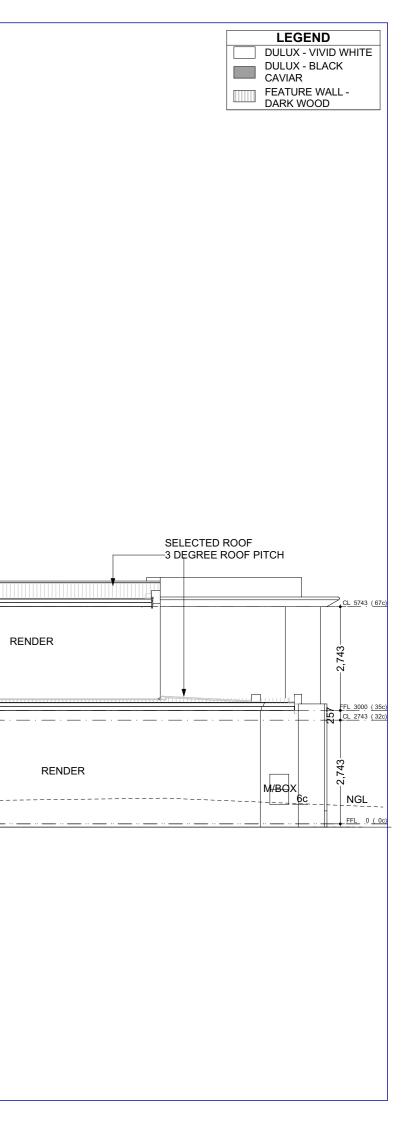

# EAST ELEVATION - E2

1:100

|                                                                                       | No | DATE | AMENDMENTS | DWG | JOB NO: 9665                  |                                  |
|---------------------------------------------------------------------------------------|----|------|------------|-----|-------------------------------|----------------------------------|
| R DESIGN BETTER BUILDINGS                                                             |    |      |            |     | DATE: 16-Dec-22               | PROPOSED DEVELOPMENT ON          |
| Tel: (08) 9242 1999 Mob: 0417 907 012<br>www.designbetterbuildings.com.au             |    |      |            |     | DRAWN: PS<br>SCALE: 1:100     | 7 VIEW TERRACE<br>EAST FREMANTLE |
| COPYRIGHT (C)<br>THESE PLANS AND DRAWINGS ARE COPYRIGHT<br>OF DESIGN BETTER BUILDINGS |    |      |            |     | PRINTED DATE:<br>SHEET 3 of 8 | FOR CLIENT: CAROZZA              |