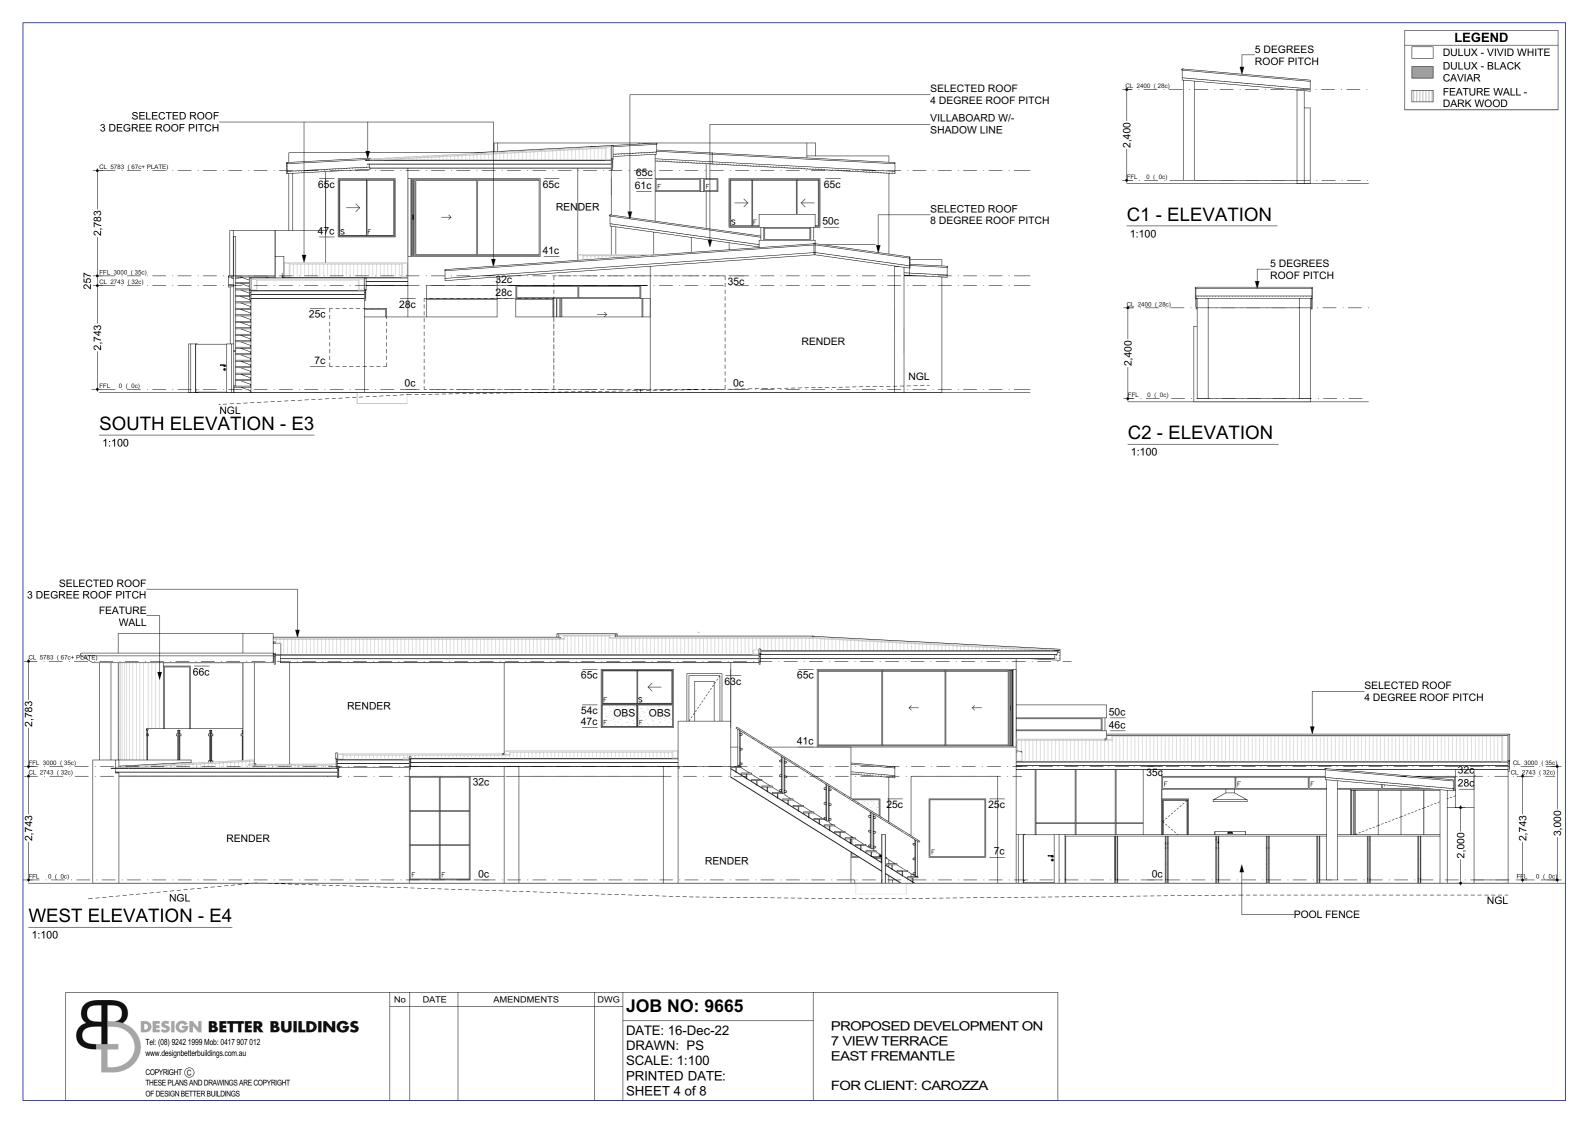

# EAST ELEVATION - E2

1:100

|                                                                                       | No | DATE | AMENDMENTS | DWG | JOB NO: 9665                  |                                  |
|---------------------------------------------------------------------------------------|----|------|------------|-----|-------------------------------|----------------------------------|
| R DESIGN BETTER BUILDINGS                                                             |    |      |            |     | DATE: 16-Dec-22               | PROPOSED DEVELOPMENT ON          |
| Tel: (08) 9242 1999 Mob: 0417 907 012<br>www.designbetterbuildings.com.au             |    |      |            |     | DRAWN: PS<br>SCALE: 1:100     | 7 VIEW TERRACE<br>EAST FREMANTLE |
| COPYRIGHT (C)<br>THESE PLANS AND DRAWINGS ARE COPYRIGHT<br>OF DESIGN BETTER BUILDINGS |    |      |            |     | PRINTED DATE:<br>SHEET 3 of 8 | FOR CLIENT: CAROZZA              |

| •                                                                                     | No | DATE | AMENDMENTS | DWG | JOB NO: 9665                                 |                                  |
|---------------------------------------------------------------------------------------|----|------|------------|-----|----------------------------------------------|----------------------------------|
| <b>DESIGN BETTER BUILDINGS</b>                                                        |    |      |            |     |                                              | PROPOSED DEVELOPMENT ON          |
| Tel: (08) 9242 1999 Mob: 0417 907 012<br>www.designbetterbuildings.com.au             |    |      |            |     | DATE: 16-Dec-22<br>DRAWN: PS<br>SCALE: 1:100 | 7 VIEW TERRACE<br>EAST FREMANTLE |
| COPYRIGHT (C)<br>THESE PLANS AND DRAWINGS ARE COPYRIGHT<br>OF DESIGN BETTER BUILDINGS |    |      |            |     | PRINTED DATE:<br>SHEET 5 of 8                | FOR CLIENT: CAROZZA              |