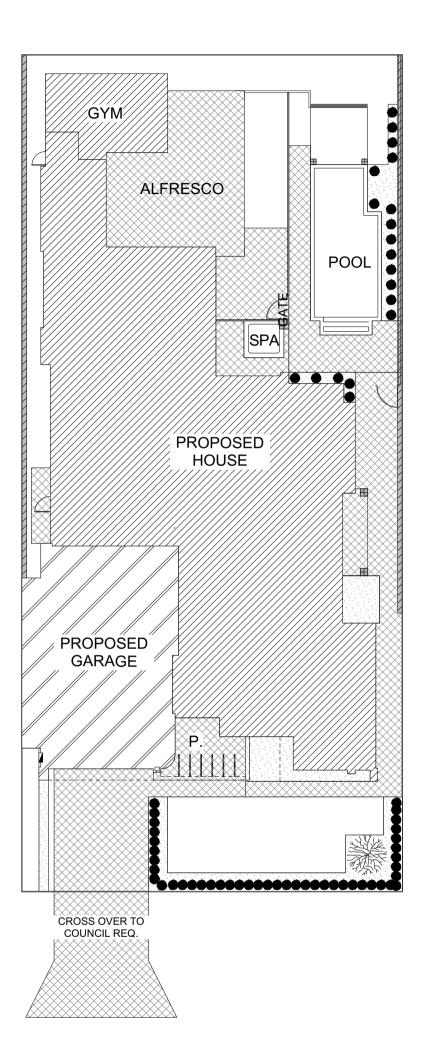

Datum 10.00

Δc

UPPER FLOOR LEVEL GRANO PAVING LANDSCAPING AREA **GRASSED AREA** TREE TO BE REMOVED

LEGEND

|                           | AREA                  | PORCENTAGEM |
|---------------------------|-----------------------|-------------|
| SITE                      | 890.00 m <sup>2</sup> |             |
| SITE<br>OVERSHADOWING     | 112.75 m <sup>2</sup> | 12.65%      |
| EXTENTED<br>OVERSHADOWING | 68.56 m²              | 0.02 %      |

#### PAVING

LANDSCAPING AREA
GRASSED AREA
LOMANDRA (FILIFORMIS)
NEW PROPOSED TREE

| N                                                                         | ٥V | DATE | AMENDMENTS | DWG | JOB NO: 9665    |                         |
|---------------------------------------------------------------------------|----|------|------------|-----|-----------------|-------------------------|
|                                                                           |    |      |            |     | JOB NO. 9005    |                         |
| DESIGN BETTER BUILDINGS                                                   |    |      |            |     | DATE: 16-Dec-22 | PROPOSED DEVELOPMENT ON |
| Tel: (08) 9242 1999 Mob: 0417 907 012<br>www.designbetterbuildings.com.au |    |      |            |     | DRAWN: PS       | 7 VIEW TERRACE          |
|                                                                           |    |      |            |     | SCALE: 1:100    | EAST FREMANTLE          |
| COPYRIGHT (C)<br>THESE PLANS AND DRAWINGS ARE COPYRIGHT                   |    |      |            |     | PRINTED DATE:   | FOR CLIENT: CAROZZA     |
| OF DESIGN BETTER BUILDINGS                                                |    |      |            |     | SHEET 7 of 8    | FOR CLIENT: CAROZZA     |