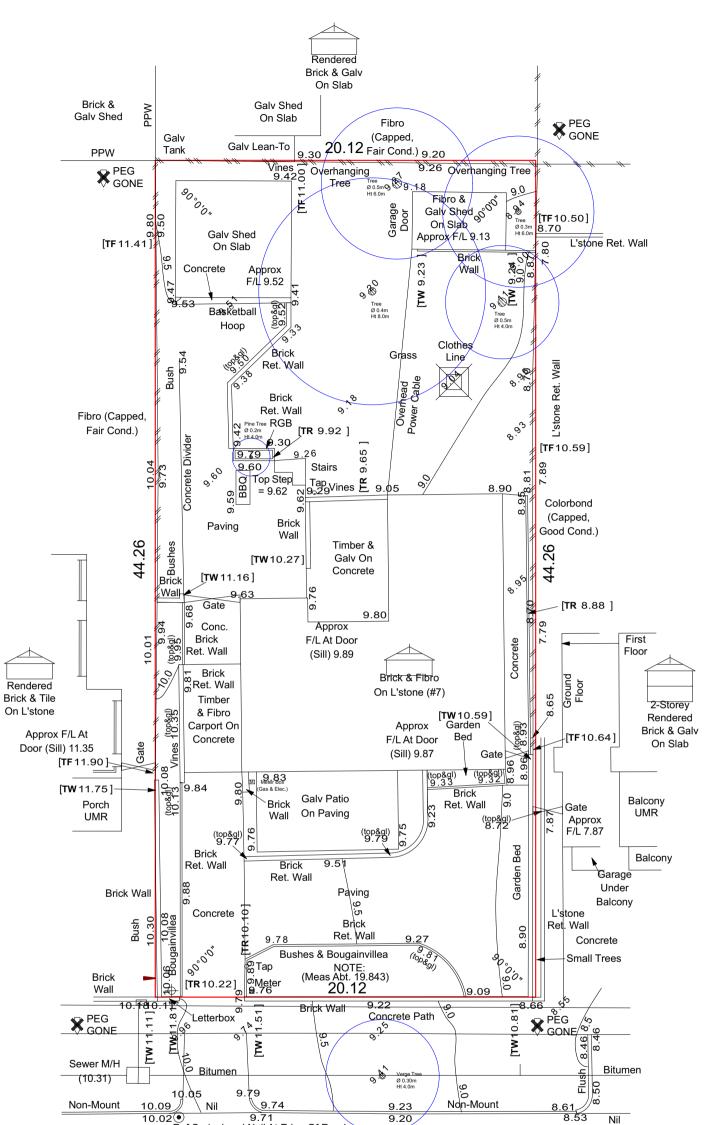

### LOT MISCLOSE 0.000 m

#### 

Due to lack of survey marks/pegs, all building offset dimensions & features are approximate only and positioned from existing pegs/fences and walls which may not be on the correct alignment. Any design that involves additions to any structures

shown or portion of structures remaining after to be repegged and exact offsets provided to your any demblight has taken place requires boundaries designer/architect before any plans are produced and before any work is started on site.

#### DISCLAIMER:

Lot boundaries drawn on survey are based on landgate plan only. Survey does not include title search and as such may not show

easements or other interests not shown on plan Title should be checked to verify all lot details and for any easements or other interests which May affect building on the property.

Survey does not include verification of cadastral boundaries. All features and levels shown are based on orientation to existing pegs and fences only which may not be on correct cadastral alignment Any designs based or dependent on the location of existing features should have those features' Disclaimer, in relation to the true boundary.

Survey shows visible features only and will not show locations of underground pipes or conduits for internal or mains services. Verification of the location of all internal and mains services should be confirmed prior to finalisation of any design work.

Cottage & Engineering surveys accept no responsibility for any physical on site changes to the parcel or portion of the parcel of land shown on this survey including any adjoining neighbours levels and features that have occurred after the date on this survey. All Sewer details plotted from information supplied by Water Corporation.

| ment.<br>of                                     | Crossove            |                      |         | ew Terrac                   | NO           | 7.2 Depth: 1.5<br>TE: UP | 5                  |          |           |                                |                |
|-------------------------------------------------|---------------------|----------------------|---------|-----------------------------|--------------|--------------------------|--------------------|----------|-----------|--------------------------------|----------------|
| s                                               |                     |                      |         |                             |              |                          |                    | Scale 1: | 200       |                                | _              |
|                                                 |                     |                      |         |                             |              |                          |                    | 0 2      | 4         | 6                              | 8              |
| 87-89 Guthrie Street<br>Osborne Park, WA 6017   | JOB #               | 504190               | GPS     | Lat: -32.033101 Lor         | ng: 115.7677 | 21ROADS                  | Bitumen            | ELEC.    | U/Ground  | 1                              |                |
| PO Box 1611                                     |                     |                      |         |                             |              | KERBS                    | Non-Mount / Nil    | COMMS    | . Yes     |                                |                |
| Osborne Park                                    |                     | 8 #7 View Terrace    | LOT     | Lot 242 (Plan 1794)         |              | FOOTPATH                 | Concrete           | WATER    | Yes       |                                |                |
| Business Centre WA 691                          | <sup>7</sup> SUBURB | East Fremantle       |         |                             |              | SOIL                     | Sand               | GAS      | Check Ali | nta                            |                |
| P: (08) 9446 7361                               | LGA                 | TOWN OF EAST FREMANT | TLEAREA | 890m <sup>2</sup> VOL. 1076 | FOL.916      | DRAINAGE                 | Good               | SEWER    | Yes       |                                |                |
| E: perth@cottage.com.a<br>W: www.cottage.com.au | DRAWN               | T.Currey             | DATE    | 07 Jul 21                   | SSA No       | VEGETATIO                | NDense Grass Cover | COASTA   | LNo       | (Approximate<br>Confirm With S | Only<br>Shire) |

Sewer Junction

Ref Sprin

nead Nail At E

dge Of Road