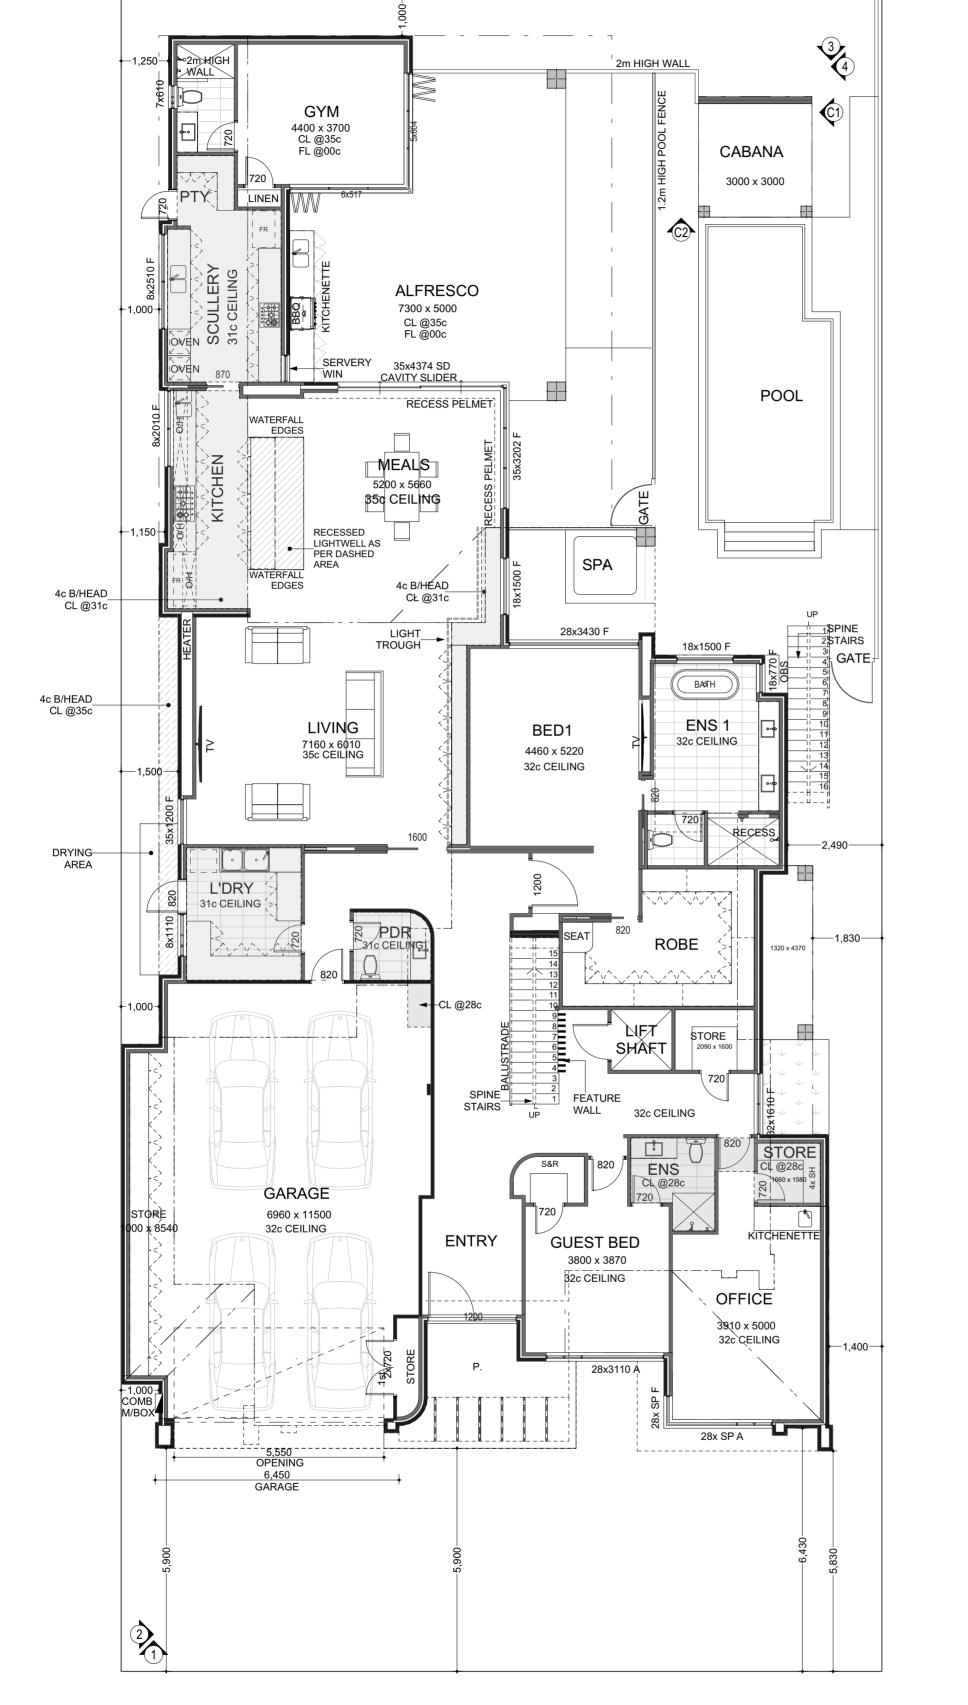

# GROUND FLOOR PLAN

|                                                                           | No | DATE | AMENDMENTS | DWG | JOB NO: 9665    |                         |
|---------------------------------------------------------------------------|----|------|------------|-----|-----------------|-------------------------|
|                                                                           |    |      |            |     | JOB NO. 9003    |                         |
| DESIGN BETTER BUILDINGS                                                   |    |      |            |     | DATE: 16-Dec-22 | PROPOSED DEVELOPMENT ON |
| Tel: (08) 9242 1999 Mob: 0417 907 012<br>www.designbetterbuildings.com.au |    |      |            |     | DRAWN: PS       | 7 VIEW TERRACE          |
|                                                                           |    |      |            |     | SCALE: 1:100    | EAST FREMANTLE          |
| COPYRIGHT (C)<br>THESE PLANS AND DRAWINGS ARE COPYRIGHT                   |    |      |            |     | PRINTED DATE:   |                         |
| OF DESIGN BETTER BUILDINGS                                                |    |      |            |     | SHEET 1 of 8    | FOR CLIENT: CAROZZA     |

| BUILDING AREA |                       |  |  |  |  |  |  |  |  |
|---------------|-----------------------|--|--|--|--|--|--|--|--|
| GROUND FLOOR  | 338.29                |  |  |  |  |  |  |  |  |
| UPPER FLOOR   | 208.75                |  |  |  |  |  |  |  |  |
| GARAGE        | 93.20                 |  |  |  |  |  |  |  |  |
| GYM           | 25.41                 |  |  |  |  |  |  |  |  |
| ALFRESCO      | 16.25                 |  |  |  |  |  |  |  |  |
| BALCONY       | 9.54                  |  |  |  |  |  |  |  |  |
| TOTAL         | 691.44 m²             |  |  |  |  |  |  |  |  |
| SITE AREA     | 890.00 m <sup>2</sup> |  |  |  |  |  |  |  |  |
| SITE COVER    | 53.20%                |  |  |  |  |  |  |  |  |