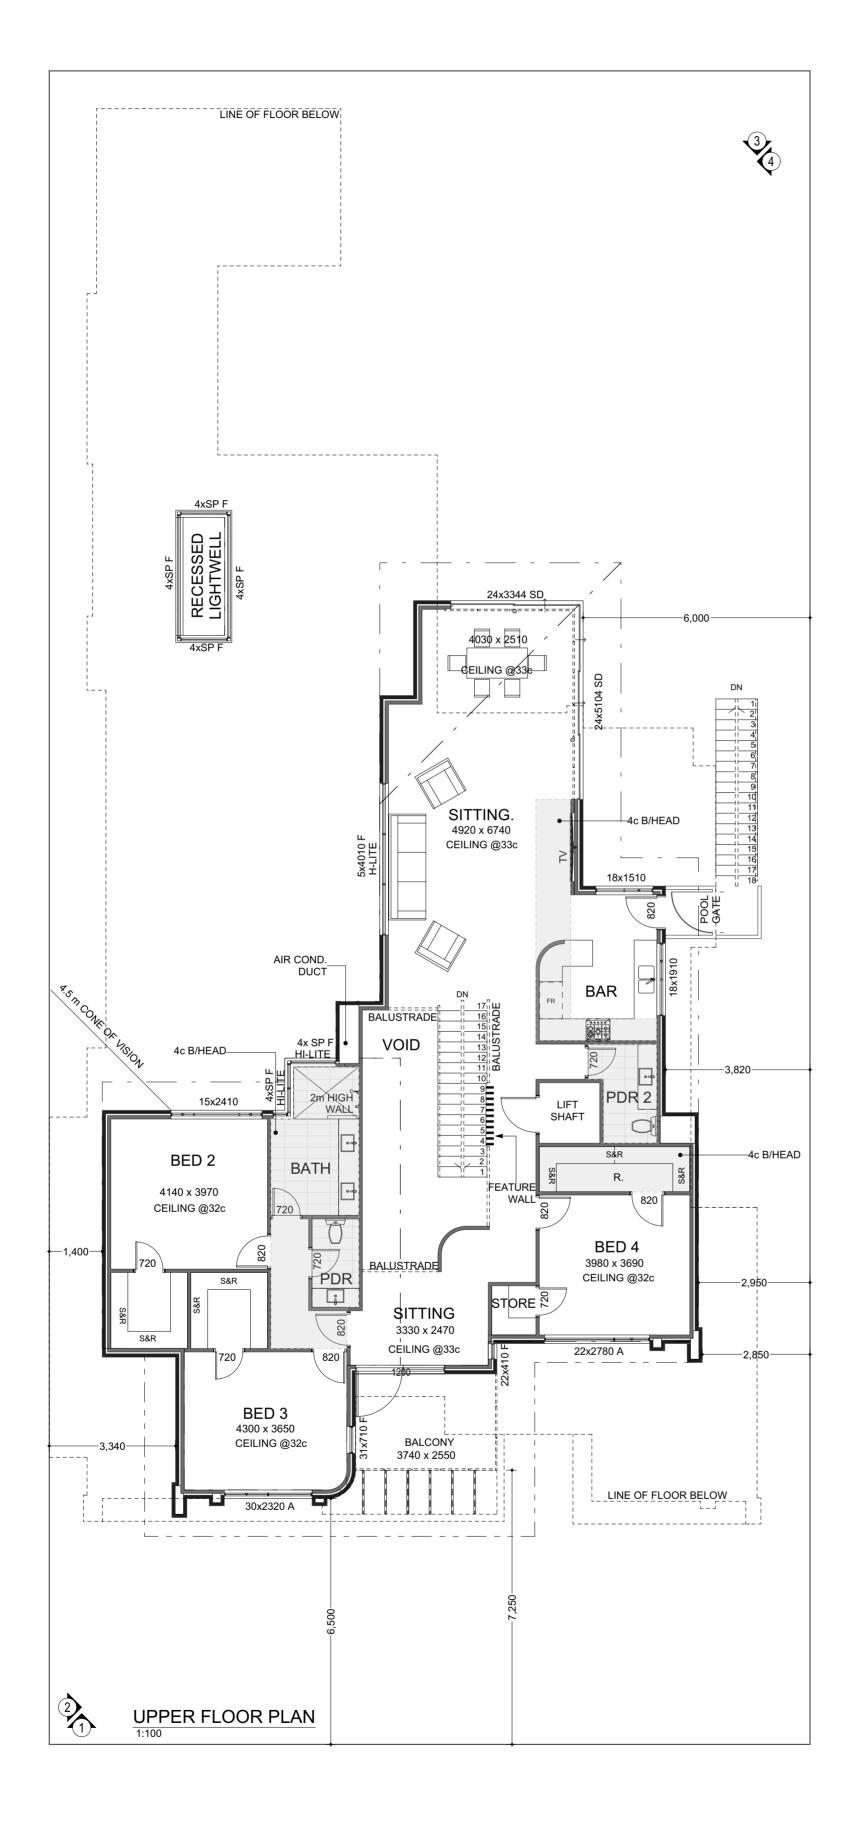

|                                                                                       | No | DATE | AMENDMENTS | DWG | JOB NO: 9665                                  |                                                             |
|---------------------------------------------------------------------------------------|----|------|------------|-----|-----------------------------------------------|-------------------------------------------------------------|
|                                                                                       |    |      |            |     | JOB NO. 9005                                  |                                                             |
| Tel: (08) 9242 1999 Mob: 0417 907 012<br>www.designbetterbuildings.com.au             |    |      |            |     | DATE: 16-Dec-22<br>DRAWN: PS                  | PROPOSED DEVELOPMENT ON<br>7 VIEW TERRACE<br>EAST FREMANTLE |
| COPYRIGHT (©)<br>THESE PLANS AND DRAWINGS ARE COPYRIGHT<br>OF DESIGN BETTER BUILDINGS |    |      |            |     | SCALE: 1:100<br>PRINTED DATE:<br>SHEET 2 of 8 | FOR CLIENT: CAROZZA                                         |