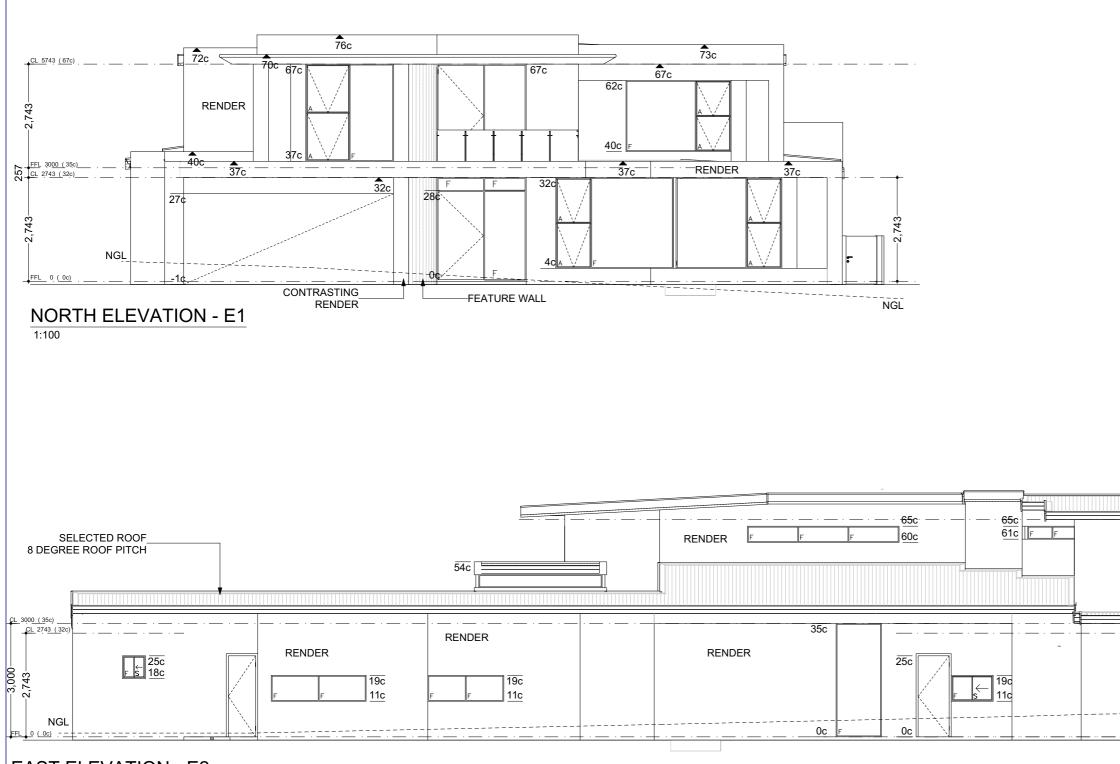

# EAST ELEVATION - E2

1:100

|                                                                                       | No | DATE | AMENDMENTS | DWG | JOB NO: 9665                  |                                  |
|---------------------------------------------------------------------------------------|----|------|------------|-----|-------------------------------|----------------------------------|
| R DESIGN BETTER BUILDINGS                                                             |    |      |            |     | DATE: 16-Dec-22               | PROPOSED DEVELOPMENT ON          |
| Tel: (08) 9242 1999 Mob: 0417 907 012<br>www.designbetterbuildings.com.au             |    |      |            |     | DRAWN: PS<br>SCALE: 1:100     | 7 VIEW TERRACE<br>EAST FREMANTLE |
| COPYRIGHT (C)<br>THESE PLANS AND DRAWINGS ARE COPYRIGHT<br>OF DESIGN BETTER BUILDINGS |    |      |            |     | PRINTED DATE:<br>SHEET 3 of 8 | FOR CLIENT: CAROZZA              |