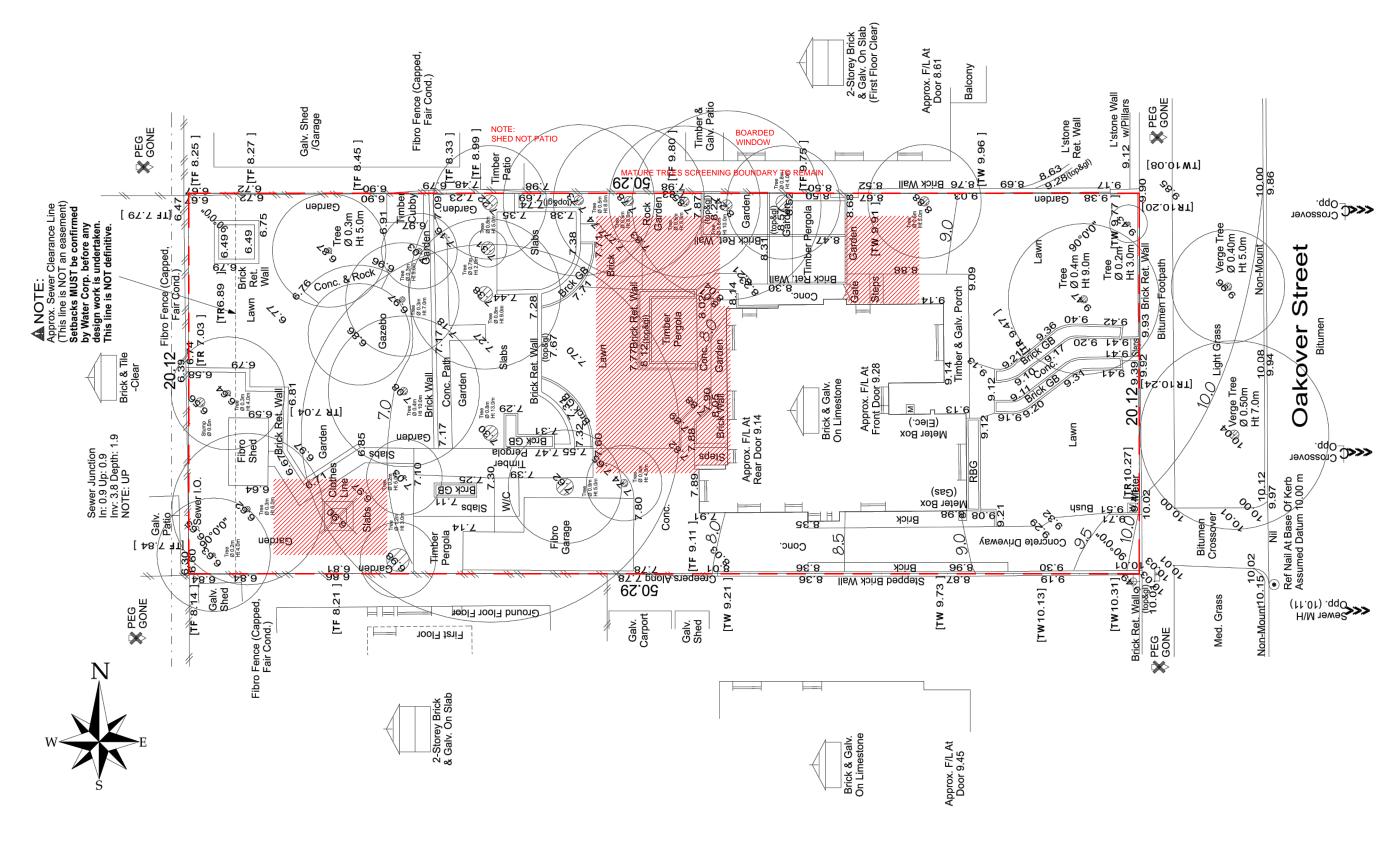

SURVEY PLAN SCALE: A3@1:200

| ALL DIMENSIONS & LEVELS MUST BE CONFIRMED ON<br>SITE PRIOR TO THE COMMENCEMENT OF WORK.<br>ANY DISCREPANCIES MUST BE REPORTED TO THE<br>DESIGNER IMMEDIATELY.<br>THIS DOCUMENT REMAINS THE PROPERTY OF CODE<br>ZED DESIGN & MUST NOT BE COPIED WHOLLY OR IN<br>PART WITHOUT WRITTEN PERMISSION TO CODE ZED<br>DESIGN PO BOX 596 NEDLANDS WA 6909 | REV<br>A<br>B<br>C<br>D | REVISION HISTORY ISSUED FOR COMMENT ISSUED FOR COMMENT ISSUED FOR PLANNING APPROVAL GARDEN SHED LOCATION AMMENDED | DATE<br>20/08/2020<br>03/09/2020<br>22/09/2020<br>08/10/2020 | NOTES: | PROPOSED<br>ALTERATIONS AND ADDITIONS<br>FOR MR AND MRS ANDERSEN<br>69 OAKOVER ST<br>EAST FREMANTLE |  |
|--------------------------------------------------------------------------------------------------------------------------------------------------------------------------------------------------------------------------------------------------------------------------------------------------------------------------------------------------|-------------------------|-------------------------------------------------------------------------------------------------------------------|--------------------------------------------------------------|--------|-----------------------------------------------------------------------------------------------------|--|
|--------------------------------------------------------------------------------------------------------------------------------------------------------------------------------------------------------------------------------------------------------------------------------------------------------------------------------------------------|-------------------------|-------------------------------------------------------------------------------------------------------------------|--------------------------------------------------------------|--------|-----------------------------------------------------------------------------------------------------|--|