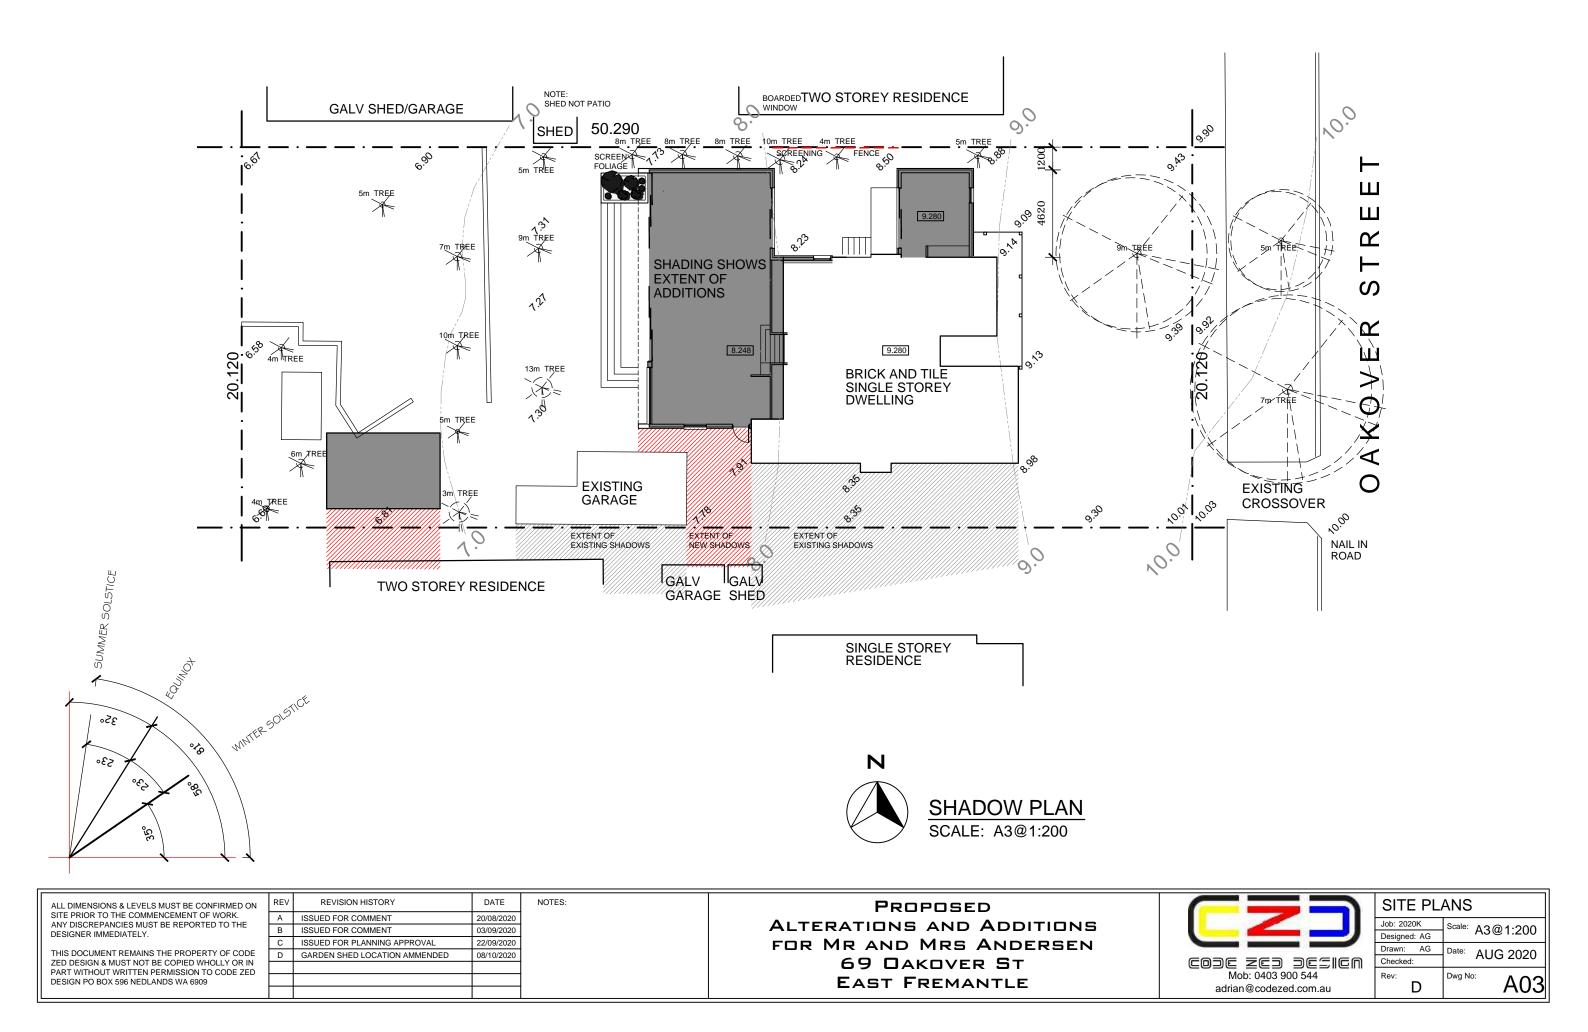

| ALL DIMENSIONS & LEVELS MUST BE CONFIRMED ON<br>SITE PRIOR TO THE COMMENCEMENT OF WORK.<br>ANY DISCREPANCIES MUST BE REPORTED TO THE<br>DESIGNER IMMEDIATELY.<br>THIS DOCUMENT REMAINS THE PROPERTY OF CODE<br>ZED DESIGN & MUST NOT BE COPIED WHOLLY OR IN<br>PART WITHOUT WRITTEN PERMISSION TO CODE ZED<br>DESIGN PO BOX 596 NEDLANDS WA 6909 | REV<br>A<br>B<br>C<br>D | REVISION HISTORY<br>ISSUED FOR COMMENT<br>ISSUED FOR COMMENT<br>ISSUED FOR PLANNING APPROVAL<br>GARDEN SHED LOCATION AMMENDED | DATE<br>20/08/2020<br>03/09/2020<br>22/09/2020<br>08/10/2020 | NOTES: | PROPOSED<br>ALTERATIONS AND ADDITIONS<br>FOR MR AND MRS ANDERSEN<br>69 OAKOVER ST<br>EAST FREMANTLE | Ē |
|--------------------------------------------------------------------------------------------------------------------------------------------------------------------------------------------------------------------------------------------------------------------------------------------------------------------------------------------------|-------------------------|-------------------------------------------------------------------------------------------------------------------------------|--------------------------------------------------------------|--------|-----------------------------------------------------------------------------------------------------|---|
|--------------------------------------------------------------------------------------------------------------------------------------------------------------------------------------------------------------------------------------------------------------------------------------------------------------------------------------------------|-------------------------|-------------------------------------------------------------------------------------------------------------------------------|--------------------------------------------------------------|--------|-----------------------------------------------------------------------------------------------------|---|