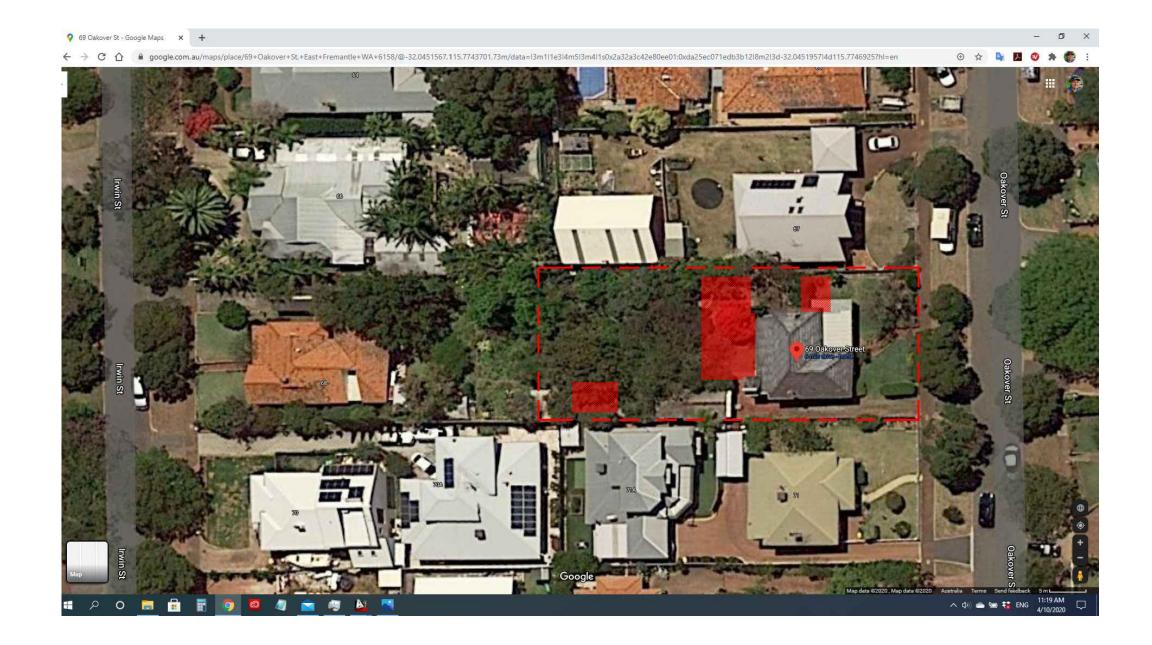

LOCATION PLAN SCALE: A3@1:500

| ALL DIMENSIONS & LEVELS MUST BE CONFIRMED ON<br>SITE PRIOR TO THE COMMENCEMENT OF WORK.<br>ANY DISCREPANCIES MUST BE REPORTED TO THE<br>DESIGNER IMMEDIATELY.<br>THIS DOCUMENT REMAINS THE PROPERTY OF CODE<br>ZED DESIGN & MUST NOT BE COPIED WHOLLY OR IN<br>PART WITHOUT WRITTEN PERMISSION TO CODE ZED<br>DESIGN PO BOX 596 NEDLANDS WA 6909 | REV<br>A<br>B<br>C<br>D | REVISION HISTORY ISSUED FOR COMMENT ISSUED FOR COMMENT ISSUED FOR PLANNING APPROVAL GARDEN SHED LOCATION AMMENDED | DATE<br>20/08/2020<br>03/09/2020<br>22/09/2020<br>08/10/2020 | NOTES: | PROPOSED<br>ALTERATIONS AND ADDITIONS<br>FOR MR AND MRS ANDERSEN<br>69 OAKOVER ST<br>EAST FREMANTLE | ( |
|--------------------------------------------------------------------------------------------------------------------------------------------------------------------------------------------------------------------------------------------------------------------------------------------------------------------------------------------------|-------------------------|-------------------------------------------------------------------------------------------------------------------|--------------------------------------------------------------|--------|-----------------------------------------------------------------------------------------------------|---|
|--------------------------------------------------------------------------------------------------------------------------------------------------------------------------------------------------------------------------------------------------------------------------------------------------------------------------------------------------|-------------------------|-------------------------------------------------------------------------------------------------------------------|--------------------------------------------------------------|--------|-----------------------------------------------------------------------------------------------------|---|