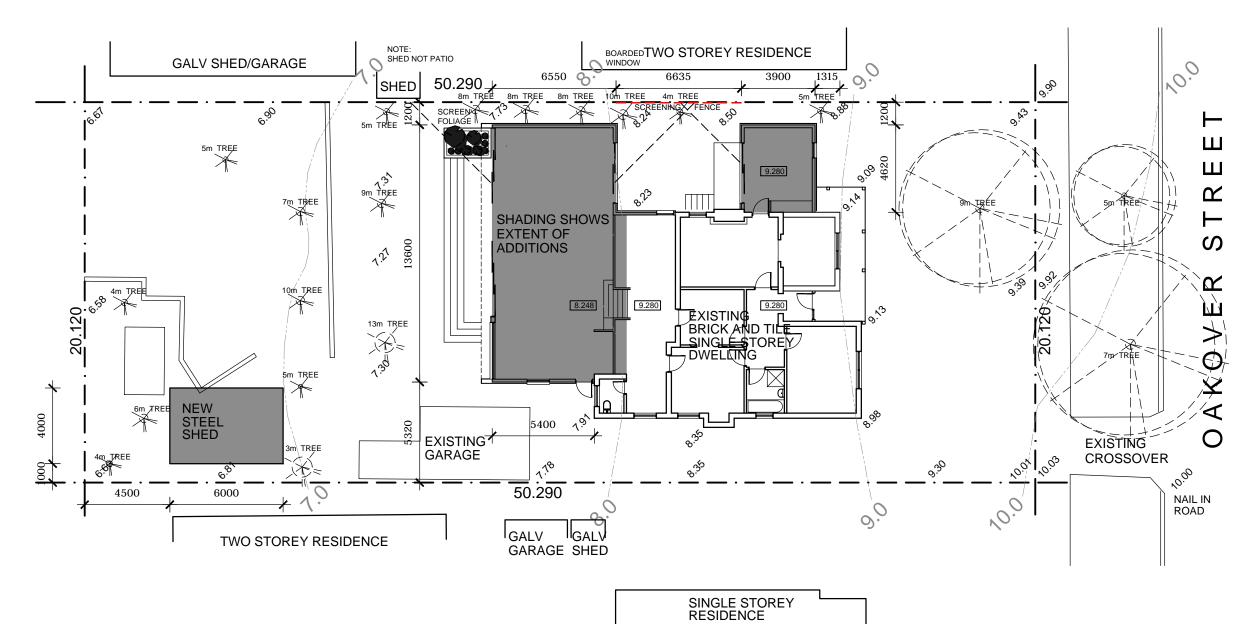

| ALL DIMENSIONS & LEVELS MUST BE CONFIRMED ON<br>SITE PRIOR TO THE COMMENCEMENT OF WORK.<br>ANY DISCREPANCIES MUST BE REPORTED TO THE<br>DESIGNER IMMEDIATELY.<br>THIS DOCUMENT REMAINS THE PROPERTY OF CODE<br>ZED DESIGN & MUST NOT BE COPIED WHOLLY OR IN<br>PART WITHOUT WRITTEN PERMISSION TO CODE ZED<br>DESIGN PO BOX 596 NEDLANDS WA 6909 | REV<br>A<br>B<br>C<br>D | REVISION HISTORY<br>ISSUED FOR COMMENT<br>ISSUED FOR COMMENT<br>ISSUED FOR PLANNING APPROVAL<br>GARDEN SHED LOCATION AMMENDED | DATE<br>20/08/2020<br>03/09/2020<br>22/09/2020<br>08/10/2020 | NOTES: | PROPOSED<br>ALTERATIONS AND ADDITIONS<br>FOR MR AND MRS ANDERSEN<br>69 OAKOVER ST<br>EAST FREMANTLE | Ē |
|--------------------------------------------------------------------------------------------------------------------------------------------------------------------------------------------------------------------------------------------------------------------------------------------------------------------------------------------------|-------------------------|-------------------------------------------------------------------------------------------------------------------------------|--------------------------------------------------------------|--------|-----------------------------------------------------------------------------------------------------|---|
|--------------------------------------------------------------------------------------------------------------------------------------------------------------------------------------------------------------------------------------------------------------------------------------------------------------------------------------------------|-------------------------|-------------------------------------------------------------------------------------------------------------------------------|--------------------------------------------------------------|--------|-----------------------------------------------------------------------------------------------------|---|