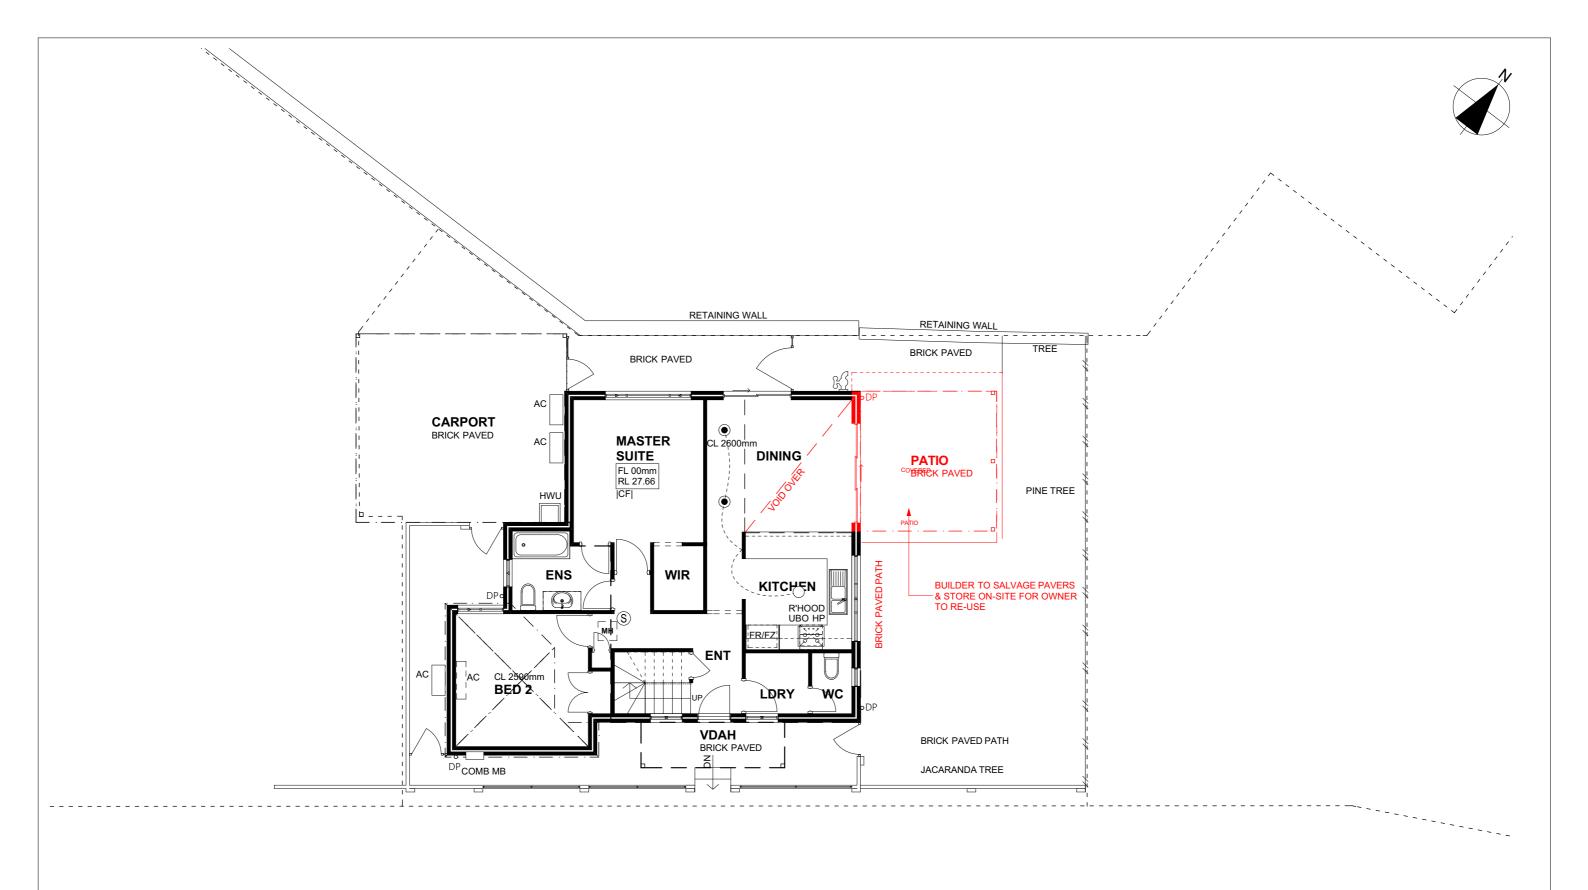

### **GROUND FLOOR PLAN**

HOME IMPROVEMENTS

|        | 1:100                                        |                                                       |                          | BUS STOP                                                                                                                                                   |                             |
|--------|----------------------------------------------|-------------------------------------------------------|--------------------------|------------------------------------------------------------------------------------------------------------------------------------------------------------|-----------------------------|
|        | PLANNING & ENGINEERING                       | SHEET:                                                | UNI                      | D FLOOR                                                                                                                                                    |                             |
| •      | CLIENT: MILLS BRIAN & NEISHA                 | DATE:<br>14-07-22<br>11-08-22<br>29-09-22<br>05-10-22 | REV:<br>A<br>B<br>C<br>D | DESCRIPTION: CONTRACT CONTRACT MARKUPS INTERIORS PLANNING & ENGINEERING                                                                                    | BY:<br>ST<br>MS<br>MS<br>MS |
| )<br>5 | UNIT #216 (Lot 2) CANNING HWY EAST FREMANTLE | DATE PRIN                                             | TED: 5                   | 1/10/2022 YES CONTRACT & CONSTRUCTION FOLDERWARE (Blain & Neicha 216 Canning Hwy East Fernantic (Flavoricka) plans@infj@infj@infj@infj@infj@infj@infj@infj | NOHT                        |

| NEXUS HOME IMPROVEMENTS:                                                         | SHEET No:       |  |  |  |  |  |  |  |  |
|----------------------------------------------------------------------------------|-----------------|--|--|--|--|--|--|--|--|
| P: 21 HAMMOND ROAD                                                               | 5 OF 13         |  |  |  |  |  |  |  |  |
| COCKBURN CENTRAL<br>WA 6164                                                      |                 |  |  |  |  |  |  |  |  |
| T: 08 9414 1789                                                                  | JOB N°:<br>2020 |  |  |  |  |  |  |  |  |
| ABN: 72152669326                                                                 | 2020            |  |  |  |  |  |  |  |  |
| W: www.nexushomesgroup.com.au                                                    | SCALE: A3 SHEET |  |  |  |  |  |  |  |  |
| NOTE: DO NOT SCALE FROM THESE DRAWINGS. ALL CONTRACTORS TO CHECK MEASURE ON SITE |                 |  |  |  |  |  |  |  |  |
| PRIOR TO FABRICATION. ANY<br>TO BE REPORTED TO SUPER                             |                 |  |  |  |  |  |  |  |  |