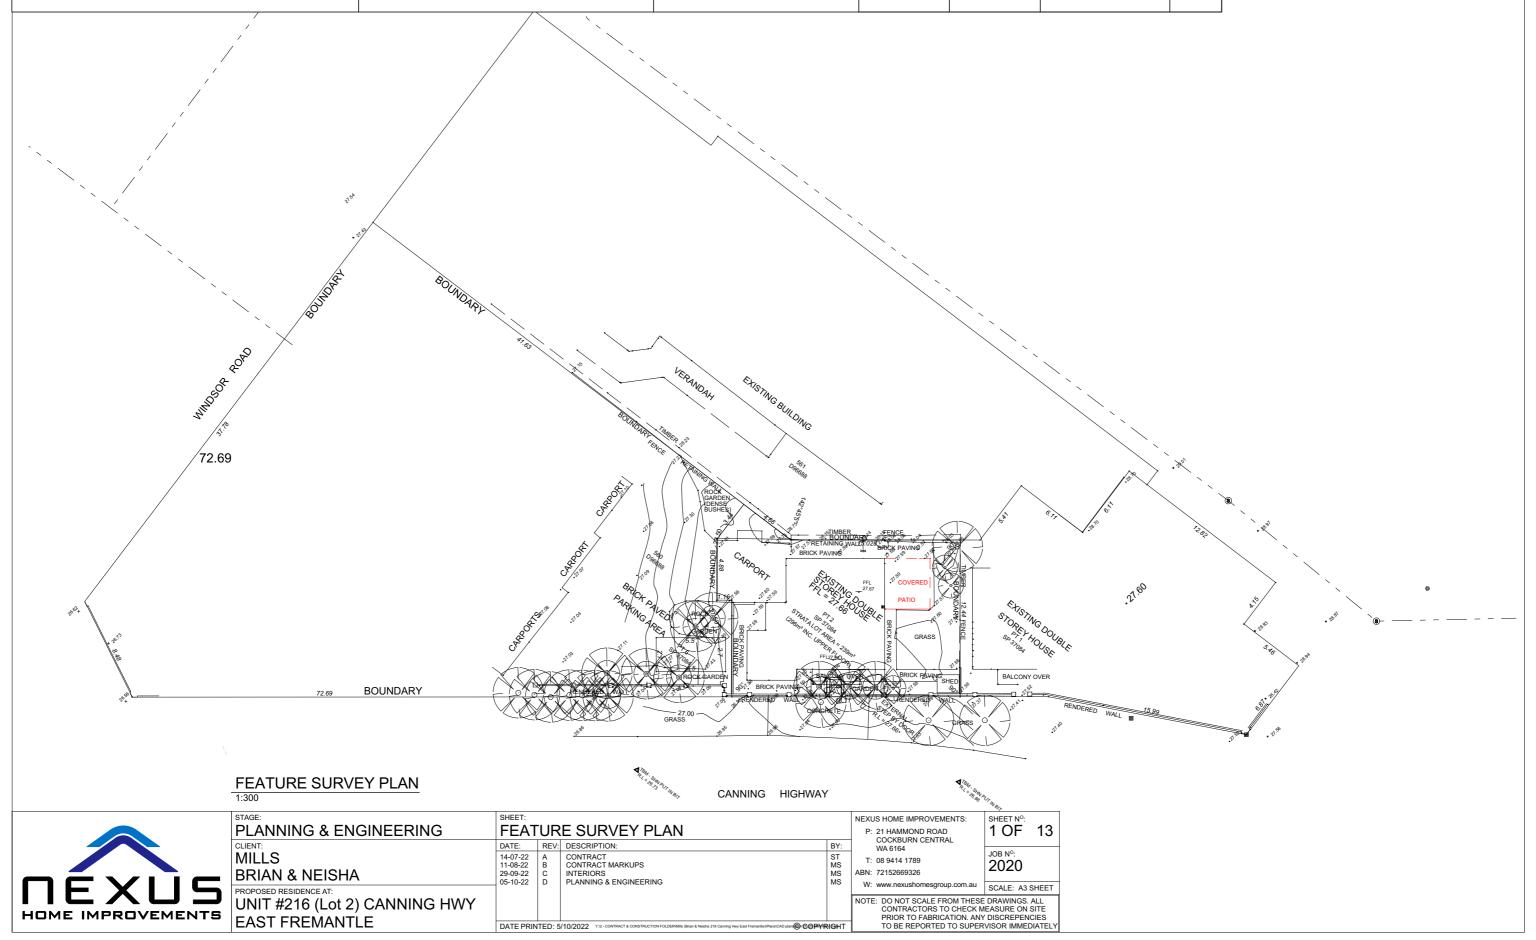

PLANNING & ENGINEERING SITE FEATURE SURVEY PLAN CLIENT: MILLS DATE: REV: DESCRIPTION: BY: 14-07-22 11-08-22 29-09-22 05-10-22 CONTRACT CONTRACT MARKUPS INTERIORS PLANNING & ENGINEERING ST MS MS MS **BRIAN & NEISHA** PROPOSED RESIDENCE AT: UNIT #216 (Lot 2) CANNING HWY **EAST FREMANTLE** 

NEXUS HOME IMPROVEMENTS: SHEET NO: 2 OF 13 P: 21 HAMMOND ROAD COCKBURN CENTRAL WA 6164 JOB N°: 2020 T: 08 9414 1789 ABN: 72152669326 SCALE: A3 SHEET

NOTE: DO NOT SCALE FROM THESE DRAWINGS. ALL CONTRACTORS TO CHECK MEASURE ON SITE PRIOR TO FABRICATION. ANY DISCREPENCIES TO BE REPORTED TO SUPERVISOR IMMEDIATELY