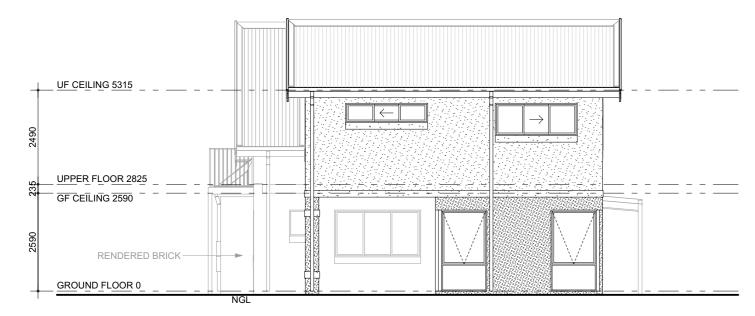

# E4 NORTH EAST ELEVATION 1:100

| <b>NEXUS</b> |
|--------------|

|   | STAGE: PLANNING & ENGINEERING | SHEET:               | ΆΤΙ    | IONS                      |          |                                                       | 8 OF 13         |
|---|-------------------------------|----------------------|--------|---------------------------|----------|-------------------------------------------------------|-----------------|
|   | CLIENT:                       | DATE:                | REV:   | DESCRIPTION:              | BY:      | WA 6164                                               | IOD NO:         |
|   | MILLS                         | 14-07-22<br>11-08-22 | A<br>R | CONTRACT CONTRACT MARKUPS | ST<br>MS | T: 08 9414 1789                                       | JOB N°:<br>2020 |
|   | BRIAN & NEISHA                | 29-09-22             | c      | INTERIORS                 | MS       | ABN: 72152669326                                      | 2020            |
|   | PROPOSED RESIDENCE AT:        | 05-10-22             | ן ט    | PLANNING & ENGINEERING    | MS       | W: www.nexushomesgroup.com.au                         | SCALE: A3 SHEET |
| J | UNIT #216 (Lot 2) CANNING HWY |                      |        |                           |          | NOTE: DO NOT SCALE FROM THESE CONTRACTORS TO CHECK M  |                 |
| 5 | EAST FREMANTLE                | DATE PRIN            | TED: 5 |                           | RIGHT    | PRIOR TO FABRICATION. ANY<br>TO BE REPORTED TO SUPER! |                 |