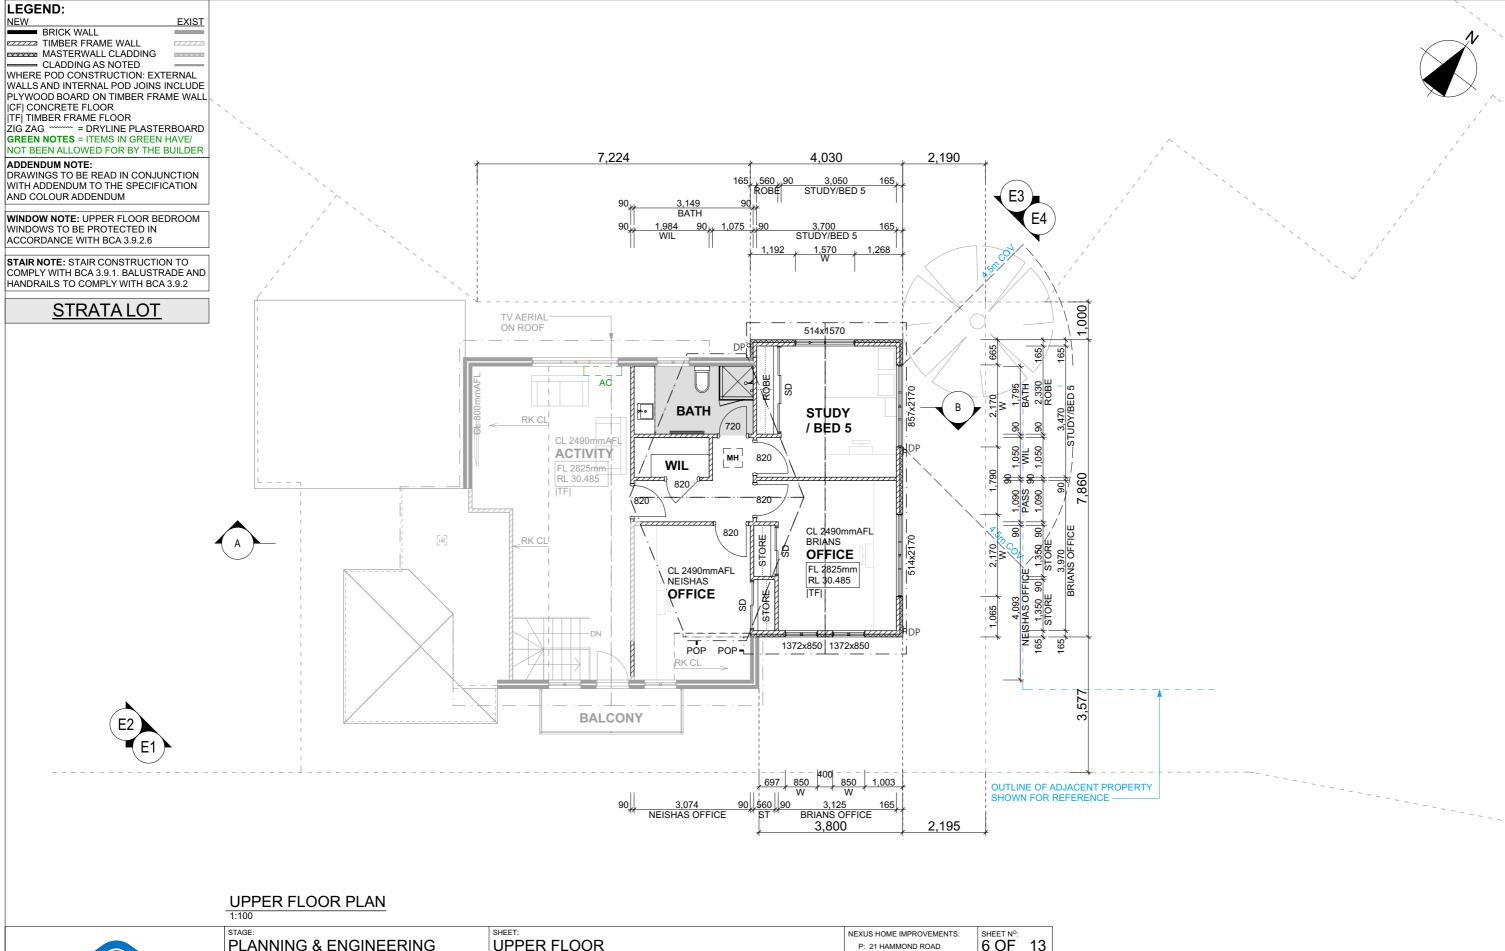

### LEGEND: NEW. **EXIST** BRICK WALL FINDER FRAME WALL FRAM CLADDING AS NOTED WHERE POD CONSTRUCTION: EXTERNAL WALLS AND INTERNAL POD JOINS INCLUDE PLYWOOD BOARD ON TIMBER FRAME WALL NOT BEEN ALLOWED FOR BY THE BUILDER ADDENDUM NOTE: DRAWINGS TO BE READ IN CONJUNCTION WITH ADDENDUM TO THE SPECIFICATION AND COLOUR ADDENDUM WINDOW NOTE: UPPER FLOOR BEDROOM WINDOWS TO BE PROTECTED IN ACCORDANCE WITH BCA 3.9.2.6 STAIR NOTE: STAIR CONSTRUCTION TO COMPLY WITH BCA 3.9.1. BALUSTRADE AND HANDRAILS TO COMPLY WITH BCA 3.9.2 **STRATA LOT**

| STAGE:                        | SHEET:               |         |                              |          | NEXUS HOME IMPROVEMENTS:                                | SHEET NO:       |  |
|-------------------------------|----------------------|---------|------------------------------|----------|---------------------------------------------------------|-----------------|--|
| PLANNING & ENGINEERING        | UPPE                 | ΞRΙ     | FLOOR                        |          | P: 21 HAMMOND ROAD                                      | 6 OF 13         |  |
| CLIENT:                       | DATE:                | REV:    | DESCRIPTION:                 | BY:      | COCKBURN CENTRAL<br>WA 6164                             |                 |  |
| MILLS                         | 14-07-22<br>11-08-22 | A<br>B  | CONTRACT<br>CONTRACT MARKUPS | ST<br>MS | T: 08 9414 1789                                         | JOB N°:<br>2020 |  |
| BRIAN & NEISHA                | 29-09-22             | C       | INTERIORS                    | MS       | ABN: 72152669326                                        | 2020            |  |
| PROPOSED RESIDENCE AT:        | 05-10-22             | D       | PLANNING & ENGINEERING       | MS       | W: www.nexushomesgroup.com.au                           | SCALE: A3 SHEET |  |
| UNIT #216 (Lot 2) CANNING HWY |                      |         |                              |          | NOTE: DO NOT SCALE FROM THESE<br>CONTRACTORS TO CHECK M |                 |  |
| FAST FREMANTÍ F               | DATE DOIL            | ITED: ( | E40/2022                     | NOUT     | PRIOR TO FABRICATION. ANY                               | / DISCREPENCIES |  |

| OI AILAO         |                      |
|------------------|----------------------|
|                  |                      |
| EXISTING BALCONY | 4.83                 |
| EXISTING UPPER   | 48.05                |
| PROPOSED UPPER   | 44.73                |
|                  | 97.61 m <sup>2</sup> |

LIE AREAS