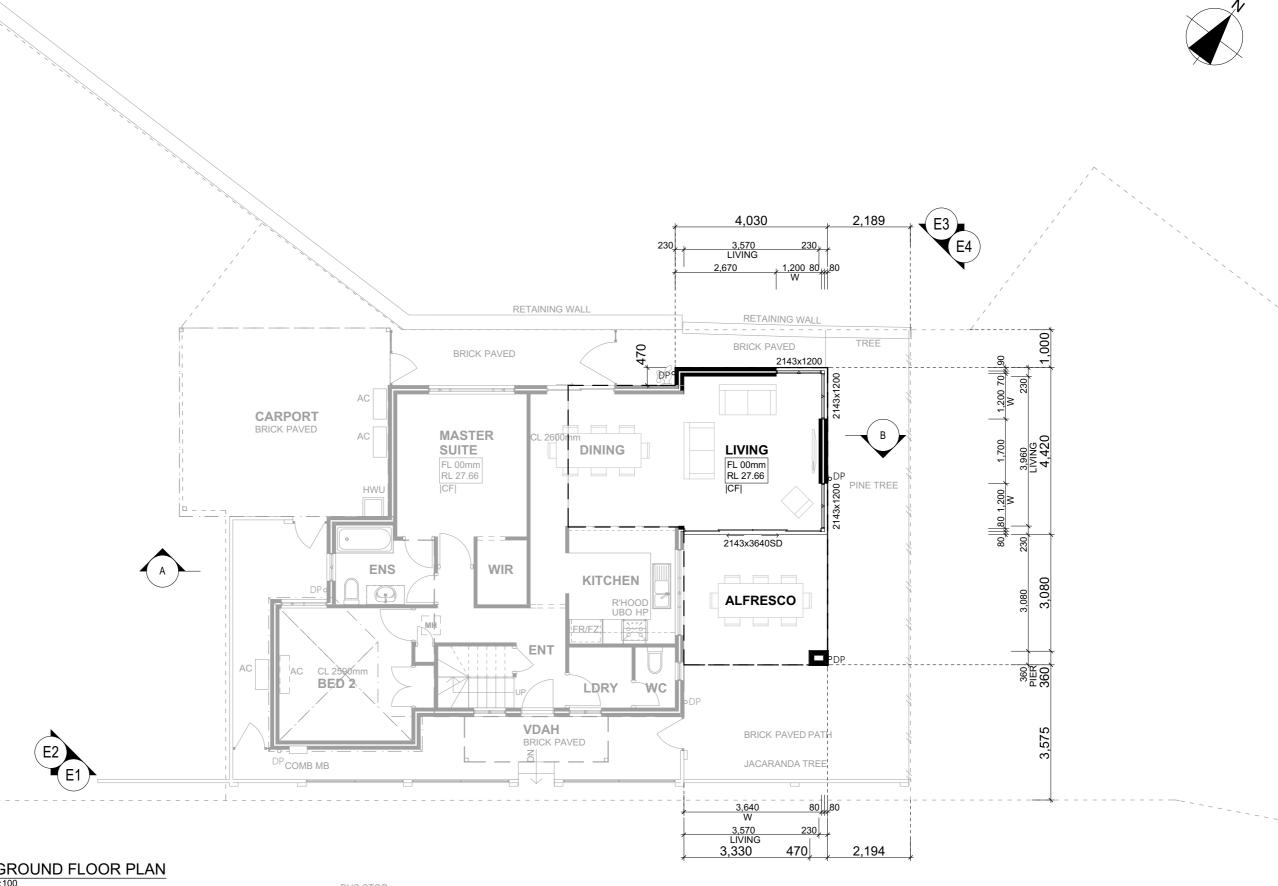

### **GROUND FLOOR PLAN**

HOME IMPROVEMENTS

|        | 1:100                                        |                                                       |                          | BUS STOP                                                                                                                                                   |                             |
|--------|----------------------------------------------|-------------------------------------------------------|--------------------------|------------------------------------------------------------------------------------------------------------------------------------------------------------|-----------------------------|
|        | PLANNING & ENGINEERING                       | SHEET:                                                | UNI                      | D FLOOR                                                                                                                                                    |                             |
| •      | CLIENT: MILLS BRIAN & NEISHA                 | DATE:<br>14-07-22<br>11-08-22<br>29-09-22<br>05-10-22 | REV:<br>A<br>B<br>C<br>D | DESCRIPTION: CONTRACT CONTRACT MARKUPS INTERIORS PLANNING & ENGINEERING                                                                                    | BY:<br>ST<br>MS<br>MS<br>MS |
| )<br>5 | UNIT #216 (Lot 2) CANNING HWY EAST FREMANTLE | DATE PRIN                                             | TED: 5                   | 1/10/2022 YES CONTRACT & CONSTRUCTION FOLDERWARE (Blain & Neicha 216 Canning Hwy East Fernantic (Flavoricka) plans@infj@infj@infj@infj@infj@infj@infj@infj | NOHT                        |

| NEXUS HOME IMPROVEMENTS:                                                         | SHEET No:       |  |  |  |  |  |  |  |  |
|----------------------------------------------------------------------------------|-----------------|--|--|--|--|--|--|--|--|
| P: 21 HAMMOND ROAD                                                               | 5 OF 13         |  |  |  |  |  |  |  |  |
| COCKBURN CENTRAL<br>WA 6164                                                      |                 |  |  |  |  |  |  |  |  |
| T: 08 9414 1789                                                                  | JOB N°:<br>2020 |  |  |  |  |  |  |  |  |
| ABN: 72152669326                                                                 | 2020            |  |  |  |  |  |  |  |  |
| W: www.nexushomesgroup.com.au                                                    | SCALE: A3 SHEET |  |  |  |  |  |  |  |  |
| NOTE: DO NOT SCALE FROM THESE DRAWINGS. ALL CONTRACTORS TO CHECK MEASURE ON SITE |                 |  |  |  |  |  |  |  |  |
| PRIOR TO FABRICATION. ANY<br>TO BE REPORTED TO SUPER                             |                 |  |  |  |  |  |  |  |  |

| GF AREAS          |                       |
|-------------------|-----------------------|
|                   |                       |
| EXISTING CARPORT  | 27.62                 |
| EXISTING GROUND   | 85.14                 |
| EXISTING VERANDAH | 4.83                  |
| PROPOSED ALFRESCO | 13.44                 |
| PROPOSED GROUND   | 16.90                 |
|                   | 147 93 m <sup>2</sup> |