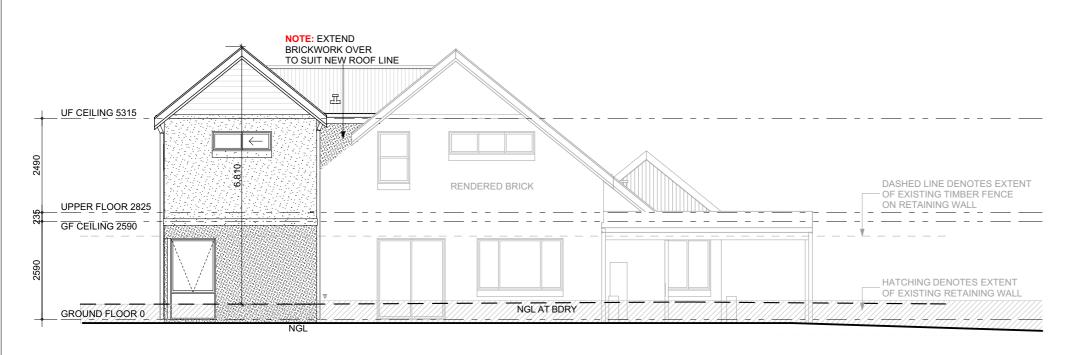

|        | PLAINNING & ENGINEERING                                                                                             | INIS     | W: www.nexushomesgroup.com.au                                | SCALE: A3 SHEET   |
| J | UNIT #216 (Lot 2) CANNING HWY |                      |        |                                                                                                                     |          | NOTE: DO NOT SCALE FROM THESE<br>CONTRACTORS TO CHECK M      |                   |
| 5 | EAST FREMANTLE                | DATE PRIN            | TED: 5 | 1/10/2022 Y:2 - CONTRACT & CONSTRUCTION FOLDERMIlls (Brian & Neisha 216 Canning Hay East Fremantie) Plansi CAD plan | RIGHT    | PRIOR TO FABRICATION. ANY<br>TO BE REPORTED TO SUPER         |                   |



# E3 NORTH WEST ELEVATION



# E4 NORTH EAST ELEVATION 1:100

| <b>NEXUS</b> |
|--------------|

|   | STAGE: PLANNING & ENGINEERING | SHEET:               | ΆΤΙ    | IONS                      |          |                                                       | 8 OF 13         |
|---|-------------------------------|----------------------|--------|---------------------------|----------|-------------------------------------------------------|-----------------|
|   | CLIENT:                       | DATE:                | REV:   | DESCRIPTION:              | BY:      | WA 6164                                               | IOD NO:         |
|   | MILLS                         | 14-07-22<br>11-08-22 | A<br>R | CONTRACT CONTRACT MARKUPS | ST<br>MS | T: 08 9414 1789