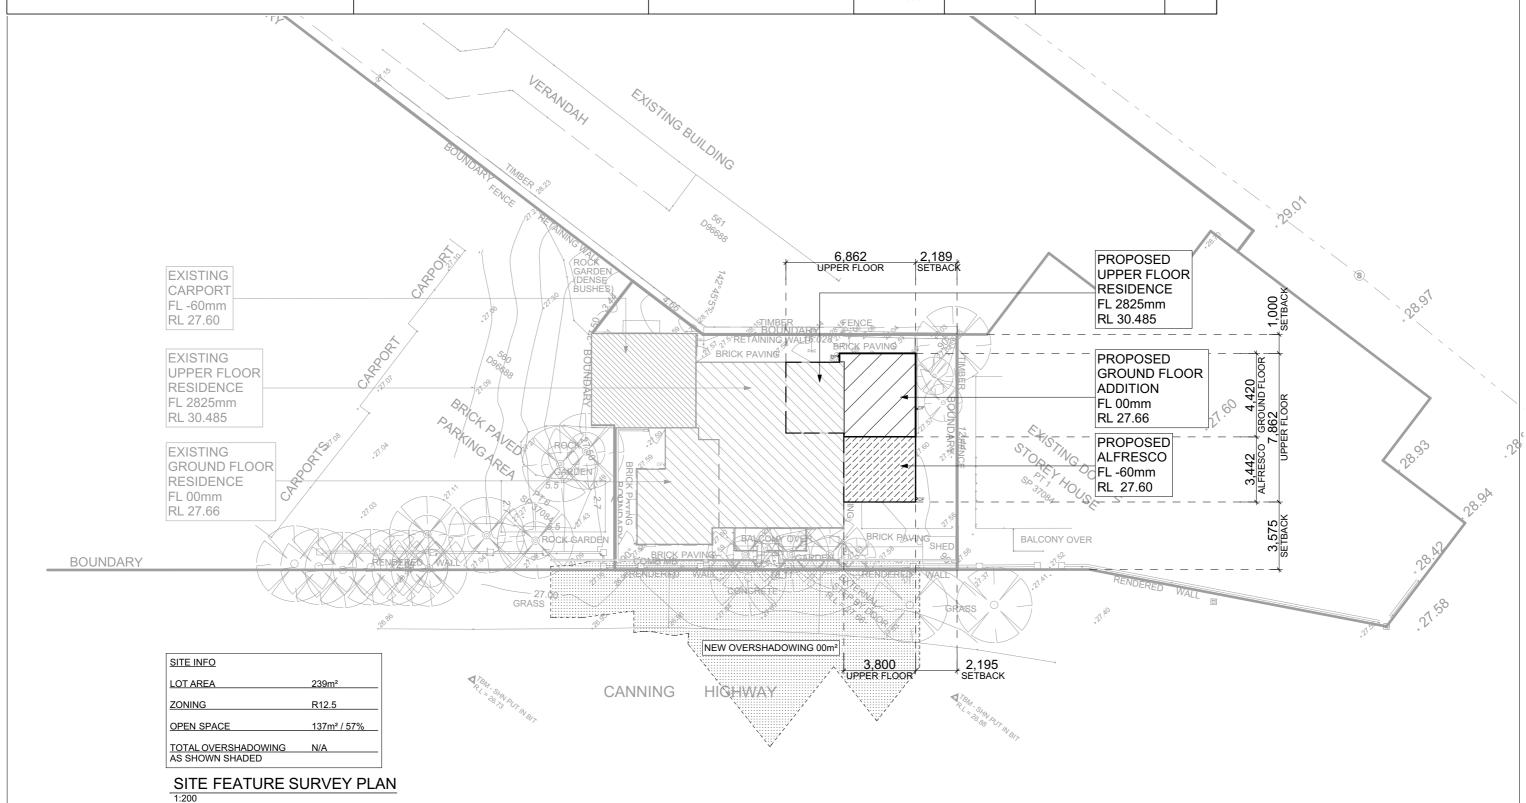

| GF AREAS          |                       |
|-------------------|-----------------------|
|                   |                       |
| EXISTING CARPORT  | 27.62                 |
| EXISTING GROUND   | 85.14                 |
| EXISTING VERANDAH | 4.83                  |
| PROPOSED ALFRESCO | 13.44                 |
| PROPOSED GROUND   | 16.90                 |
|                   | 147 93 m <sup>2</sup> |

| OI AILAO         |                      |
|------------------|----------------------|
|                  |                      |
| EXISTING BALCONY | 4.83                 |
| EXISTING UPPER   | 48.05                |
| PROPOSED UPPER   | 44.73                |
|                  | 97.61 m <sup>2</sup> |