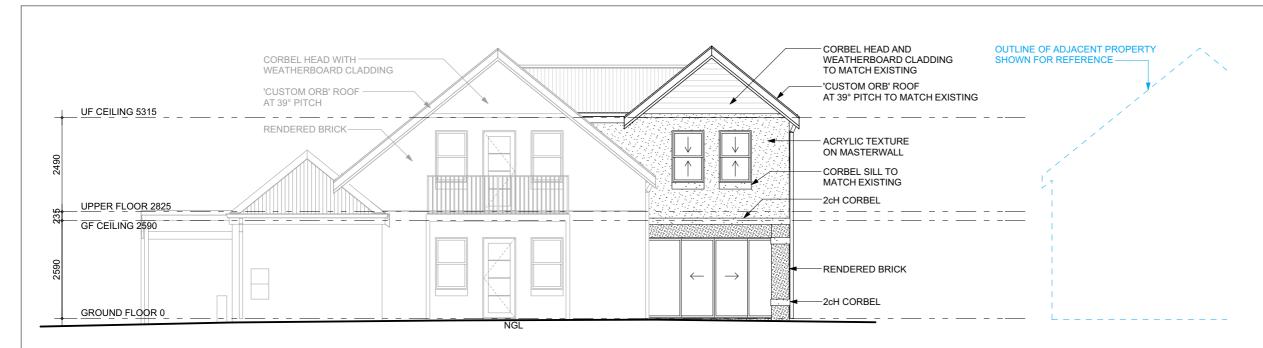

# E3 NORTH WEST ELEVATION

# E4 NORTH EAST ELEVATION 1:100

| <b>NEXUS</b> |
|--------------|

|   | STAGE: PLANNING & ENGINEERING | SHEET:               | ΆΤΙ    | IONS                      |          |                                                       | 8 OF 13         |
|---|-------------------------------|----------------------|--------|---------------------------|----------|-------------------------------------------------------|-----------------|
|   | CLIENT:                       | DATE:                | REV:   | DESCRIPTION:              | BY:      | WA 6164                                               | IOD NO:         |
|   | MILLS                         | 14-07-22<br>11-08-22 | A<br>R | CONTRACT CONTRACT MARKUPS | ST<br>MS | T: 08 9414 1789                                       | JOB N°:<br>2020 |
|   | BRIAN & NEISHA                | 29-09-22             | c      | INTERIORS                 | MS       | ABN: 72152669326                                      | 2020            |
|   | PROPOSED RESIDENCE AT:        | 05-10-22             | ן ט    | PLANNING & ENGINEERING    | MS       | W: www.nexushomesgroup.com.au                         | SCALE: A3 SHEET |
| J | UNIT #216 (Lot 2) CANNING HWY |                      |        |                           |          | NOTE: DO NOT SCALE FROM THESE CONTRACTORS TO CHECK M  |                 |
| 5 | EAST FREMANTLE                | DATE PRIN            | TED: 5 |                           | RIGHT    | PRIOR TO FABRICATION. ANY<br>TO BE REPORTED TO SUPER! |                 |