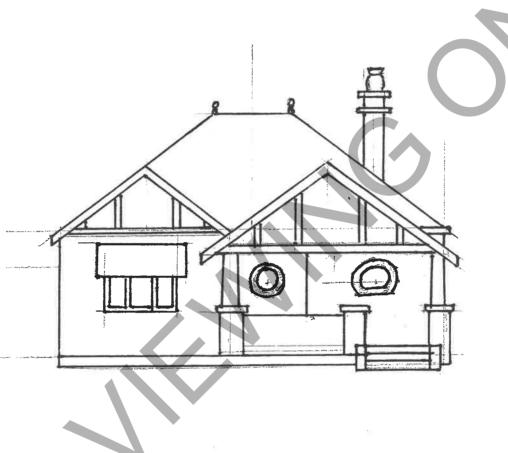

Instruct Consulting Engineers Council takes no responsibility for accouracy and scale of Prays

Dwg SKI



Project 19/004 Dwg SK2

NO 18 DAKOVER STREET EAST FREMANTLE for JANE AND CHRIS ROWETT DRAWN - C. ROWETT 21St OCT. 2019 POLYCARBONATE - CORRUGATED - FROSTED - CORRUGATED ZINC STEEL ROOFING Darren Mather BE MIEAust InStruct BEAM 230 × 40 **Consulting Engineers** PURLINS 70×45 H3 PINE 240 × 45 RIDGE RAFTERS 140×45 800 800 800 800 900 900 900 900 115×115 TPI PROPIETRY STIRRUPS (HD. GALV.) ZMIZ (GALV.) BOLIS -400 SQ = 400 DP MASS CONCRETE 3650 620 3650 2550 3300 TOWN OF EAST FREMANTLE PLANNING APPLICATION 4000 10,200 2 5 OCT 2019 P 0 8 9 - 1 9 RECEIVED

In Struct Consulting Engineers council takes no responsibility for accuracy and scale of plans 1004

Dwg SK3

PERCIOLA DETAIL for



TOWN OF EAST FREMANTLE PLANNING APPLICATION

2 5 OCT 2019 P 0 8 9 - 1 9

RECEIVED

FRONT WEST ELEVATION