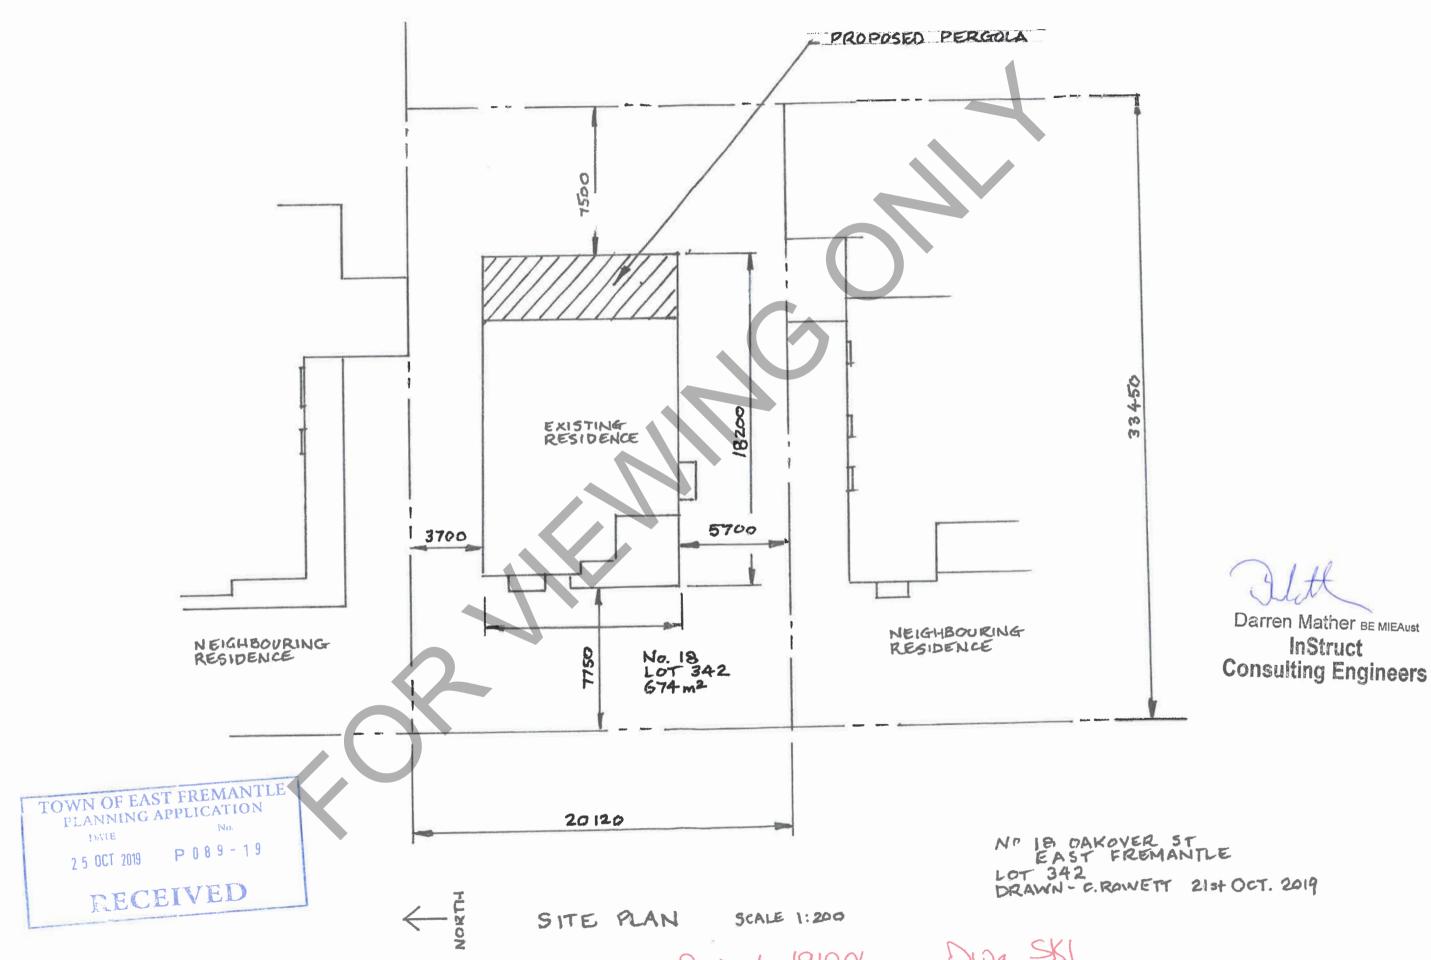

Instruct Consulting Engineers Council takes no responsibility for accouracy and scale of Prays

Dwg SKI

Project 19/004 Dwg SK2

NO 18 DAKOVER STREET EAST FREMANTLE for JANE AND CHRIS ROWETT DRAWN - C. ROWETT 21St OCT. 2019 POLYCARBONATE - CORRUGATED - FROSTED - CORRUGATED ZINC STEEL ROOFING Darren Mather BE MIEAust InStruct BEAM 230 × 40 **Consulting Engineers** PURLINS 70×45 H3 PINE 240 × 45 RIDGE RAFTERS 140×45 800 800 800 800 900 900 900 900 115×115 TPI PROPIETRY STIRRUPS (HD. GALV.) ZMIZ (GALV.) BOLIS -400 SQ = 400 DP MASS CONCRETE 3650 620 3650 2550 3300 TOWN OF EAST FREMANTLE PLANNING APPLICATION 4000 10,200 2 5 OCT 2019 P 0 8 9 - 1 9 RECEIVED