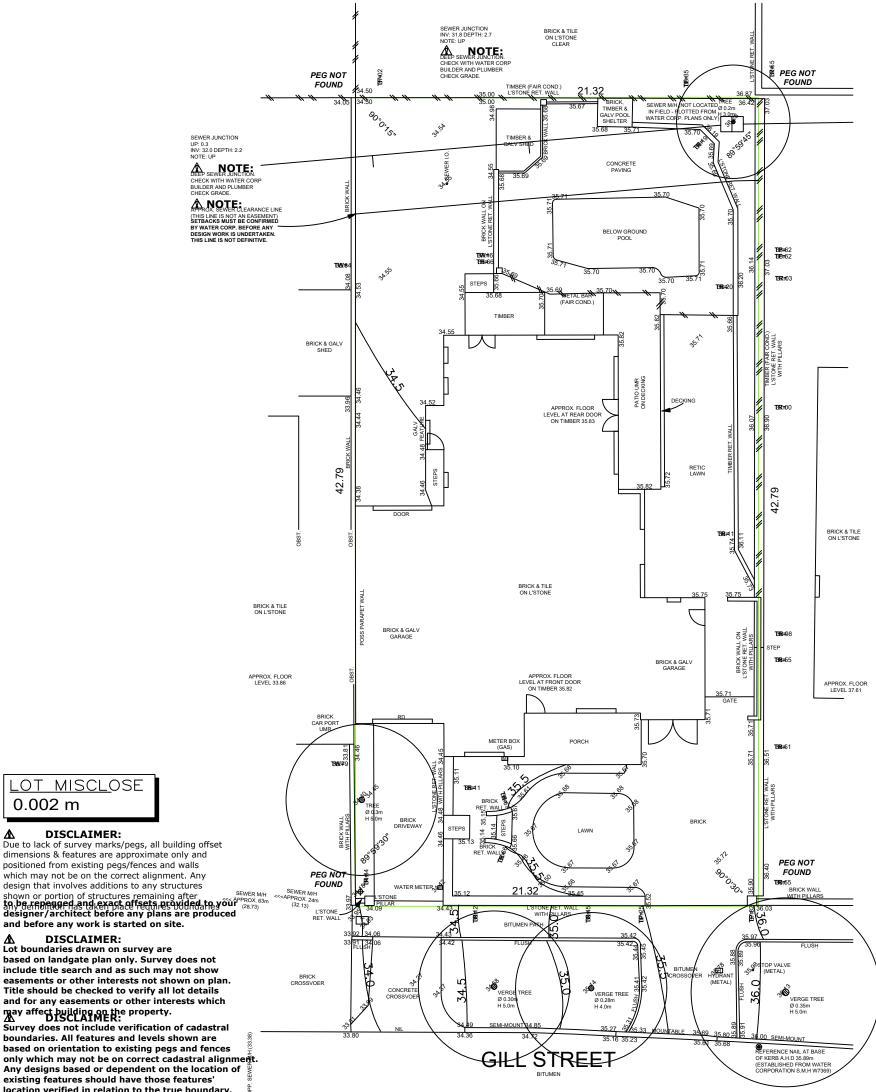

DISCLAIMER:

OT MISCLOSE

**DISCLAIMER:** 

0.002 m

◮

▲ DISCLAIMER:
Lot boundaries drawn on survey are
based on landgate plan only. Survey does not include title search and as such may not show easements or other interests not shown on plan Title should be checked to verify all lot details and for any easements or other interests which

may affect building on the property.

DISCLAIMER: Survey does not include verification of cadastral boundaries. All features and levels shown are based on orientation to existing pegs and fences only which may not be on correct cadastral alignment. Any designs based or dependent on the location of existing features should have those features' location verified in relation to the true boundary.
DISCLAIMER:

Survey shows visible features only and will not show locations of underground pipes or conduits for internal or mains services. Verification of the location of all internal and mains services should be confirmed prior to finalisation of any

design work.

DISCLAIMER:
Cottage & Engineering surveys accept no responsibility for any physical on site changes to the parcel or portion of the parcel of land shown on this survey including any adjoining neighbours levels and features that have occurred after the date on this survey. All Sewer details plotted from information supplied by Water Corporation.

87-89 Guthrie Street GPS Lat: -32.038646 Long: 115.77125ROADS JOB # 556208 Osborne Park, WA 6017 PO Box 1611 ADDRESS#7 Gill Street LOT Lot 6 (Diag. 7688) Osborne Park Business Centre WA 691 SUBURB East Fremantle P: (08) 9446 7361 E: perth@cottage.com.au W: www.cottage.com.au LGA TOWN OF EAST FREMANTLEAREA 911m<sup>2</sup> VOL. 1003 FOL. 937 DRAWN B. Smith DATE SSA No 03 Oct 23

ELEC. U/Ground COMMS. Yes WATER Yes GAS Check Alinta SEWER Yes COASTALNo

Scale 1:200

Bitumen

Sand

VEGETATIONLight Grass Cover

See Survey

KERBS

**SOIL** 

FOOTPATH Bitumen

DRAINAGE Good