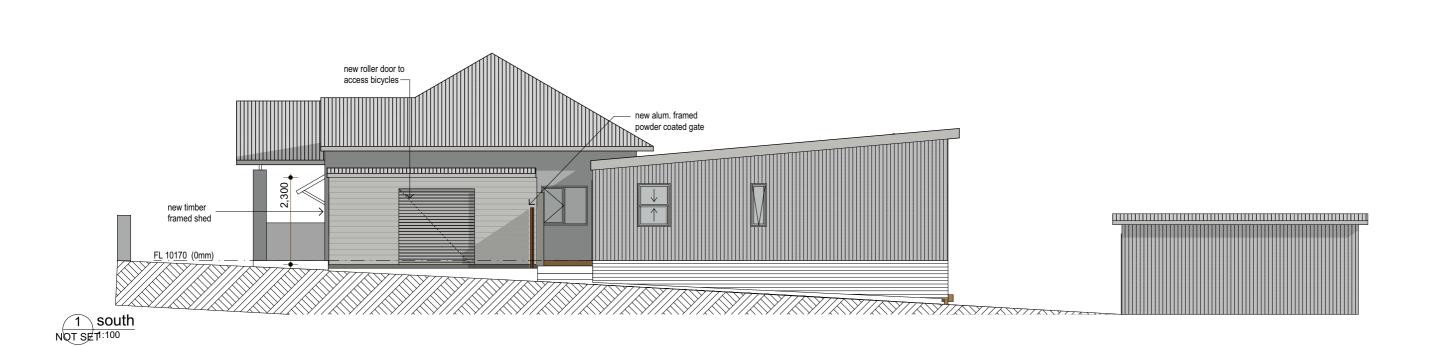

C Copyright

3 west NOT SET:100

Please note: only south and west elevations have been provided, as the shed cannot be seen from the north or east