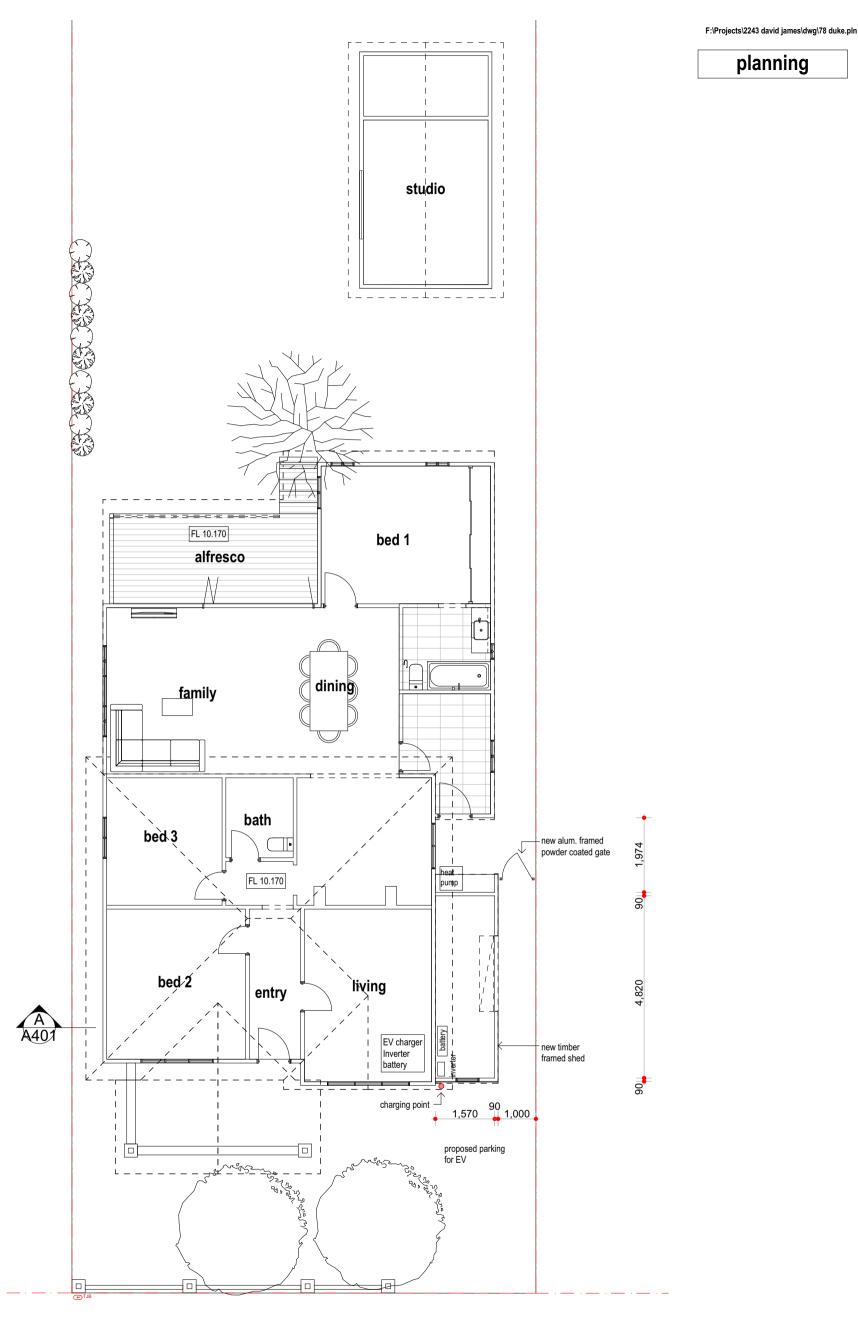

Date: 29/11/2022 JC Floor Plan Alterations design BUILDING DESIGNERS ASSOCIATION OF WESTERN AUSTRALIA INC. Job No: 2243 Rev 78 Duke St. East A202 Fremantle 29/11/2022 The builder must verify all dimensions on site before commencing any wdrk@ shop dwgs. 1 planning REV. AMENDMENT REV. AMENDMENT DATE DATE