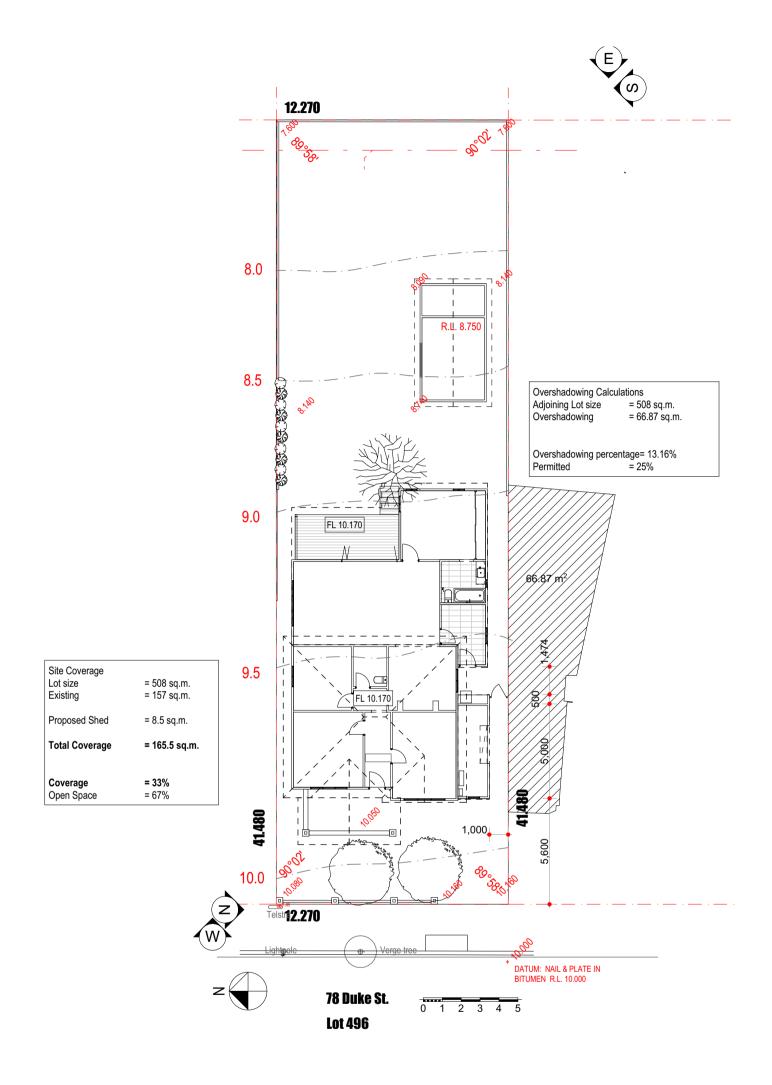

29/11/2022

|                 |                                                          |                         |     |                       |              |      |                                                                                         | (C) Cop              | yright |
|-----------------|----------------------------------------------------------|-------------------------|-----|-----------------------|--------------|------|-----------------------------------------------------------------------------------------|----------------------|--------|
| John            | Drawing:<br>Site Plan                                    | Project:<br>Alterations |     |                       |              |      | Date:<br>29/11/2022                                                                     | JC                   |        |
| Gilsholm design |                                                          | 78 Duke St. East        |     |                       |              |      | Job No:<br>2243                                                                         | Dwg No.: <b>A100</b> | Rev    |
|                 | BUILDING DESIGNERS ASSOCIATION OF WESTERN AUSTRALIA INC. | Fremantle               | . 9 | 9/11/2022<br>DATE RE\ | V. AMENDMENT | DATE | The builder must verify all dimensions on site before commencing any work or shop dwgs. |                      |        |