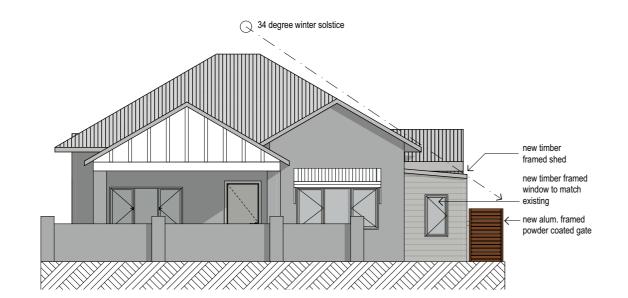

C Copyright

3 west NOT SET:100

Please note: only south and west elevations have been provided, as the shed cannot be seen from the north or east