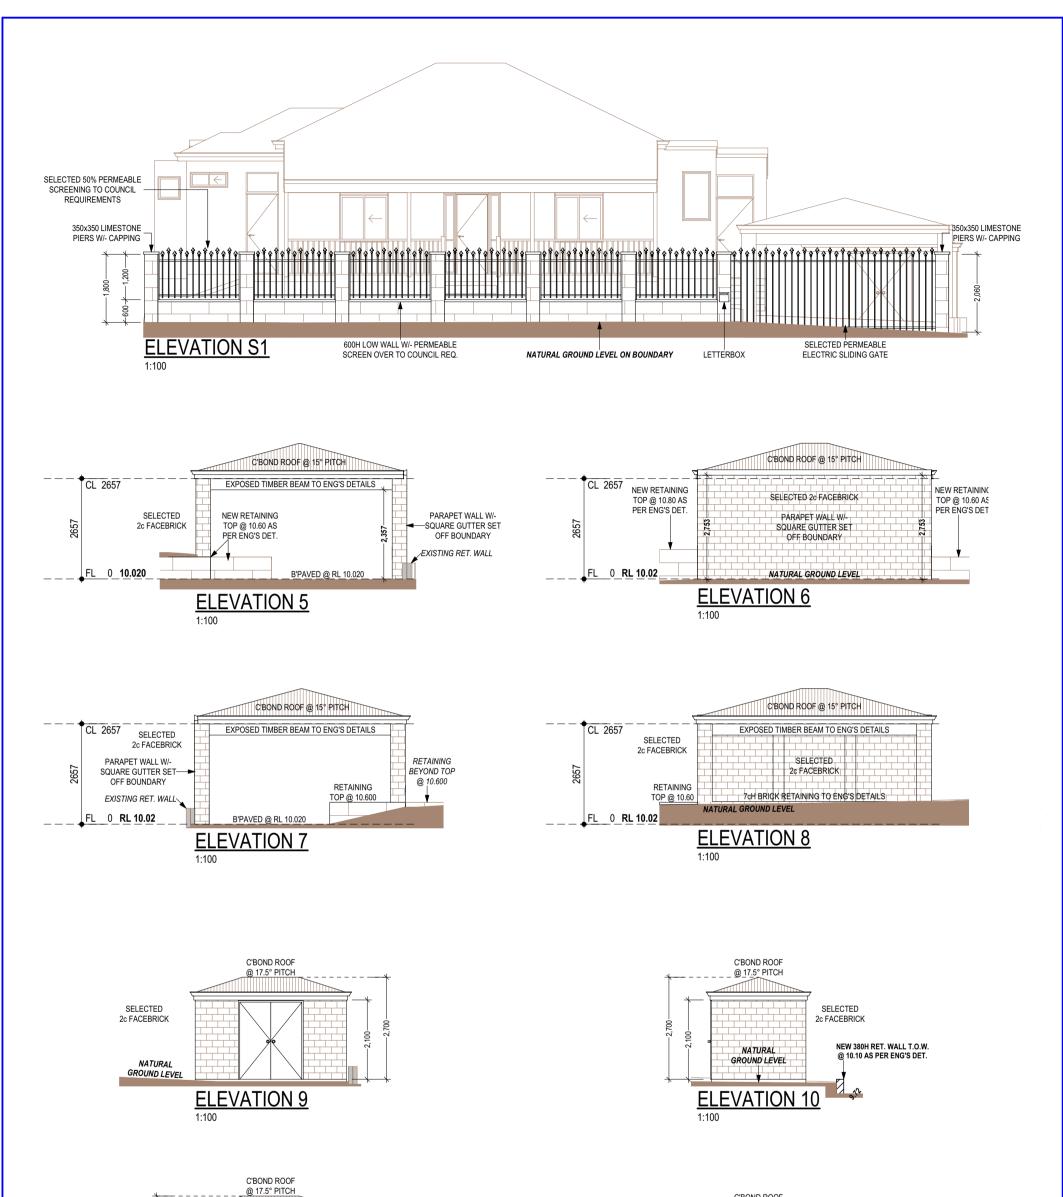

### <u>#117 PETRA STREET</u>

| TOD                                                           | Project details |                        |   | Revisions<br>Description Date/Dwn. Chkd. |          | STREET ELEVATION |       |                                            |     |
|---------------------------------------------------------------|-----------------|------------------------|---|------------------------------------------|----------|------------------|-------|--------------------------------------------|-----|
| 4 P                                                           | Client:         | PHIL ROSSILLO          | Б | DA Rev A                                 | 14.09.22 | MM               |       | Dimentions on pla<br>or plastering/floorir |     |
| PremierResidential                                            |                 |                        |   | Job No: <b>242</b>                       |          |                  |       |                                            |     |
| The Way You Want To Live                                      |                 | PETRA STREET           | ğ |                                          |          |                  | Drawn | Date                                       | Rev |
| 51 Glomach Circuit Kinross WA 6028<br>Mobile: 0466 672 189    |                 | EAST FREMANTLE         | 0 |                                          |          |                  | MM    | 28/09/2022                                 | A   |
| Email: admin@premierresidential.com.au<br>ABN: 69 305 673 609 |                 | TOWN OF EAST FREMANTLE |   |                                          |          |                  | S     | heet 7 of                                  | 9   |