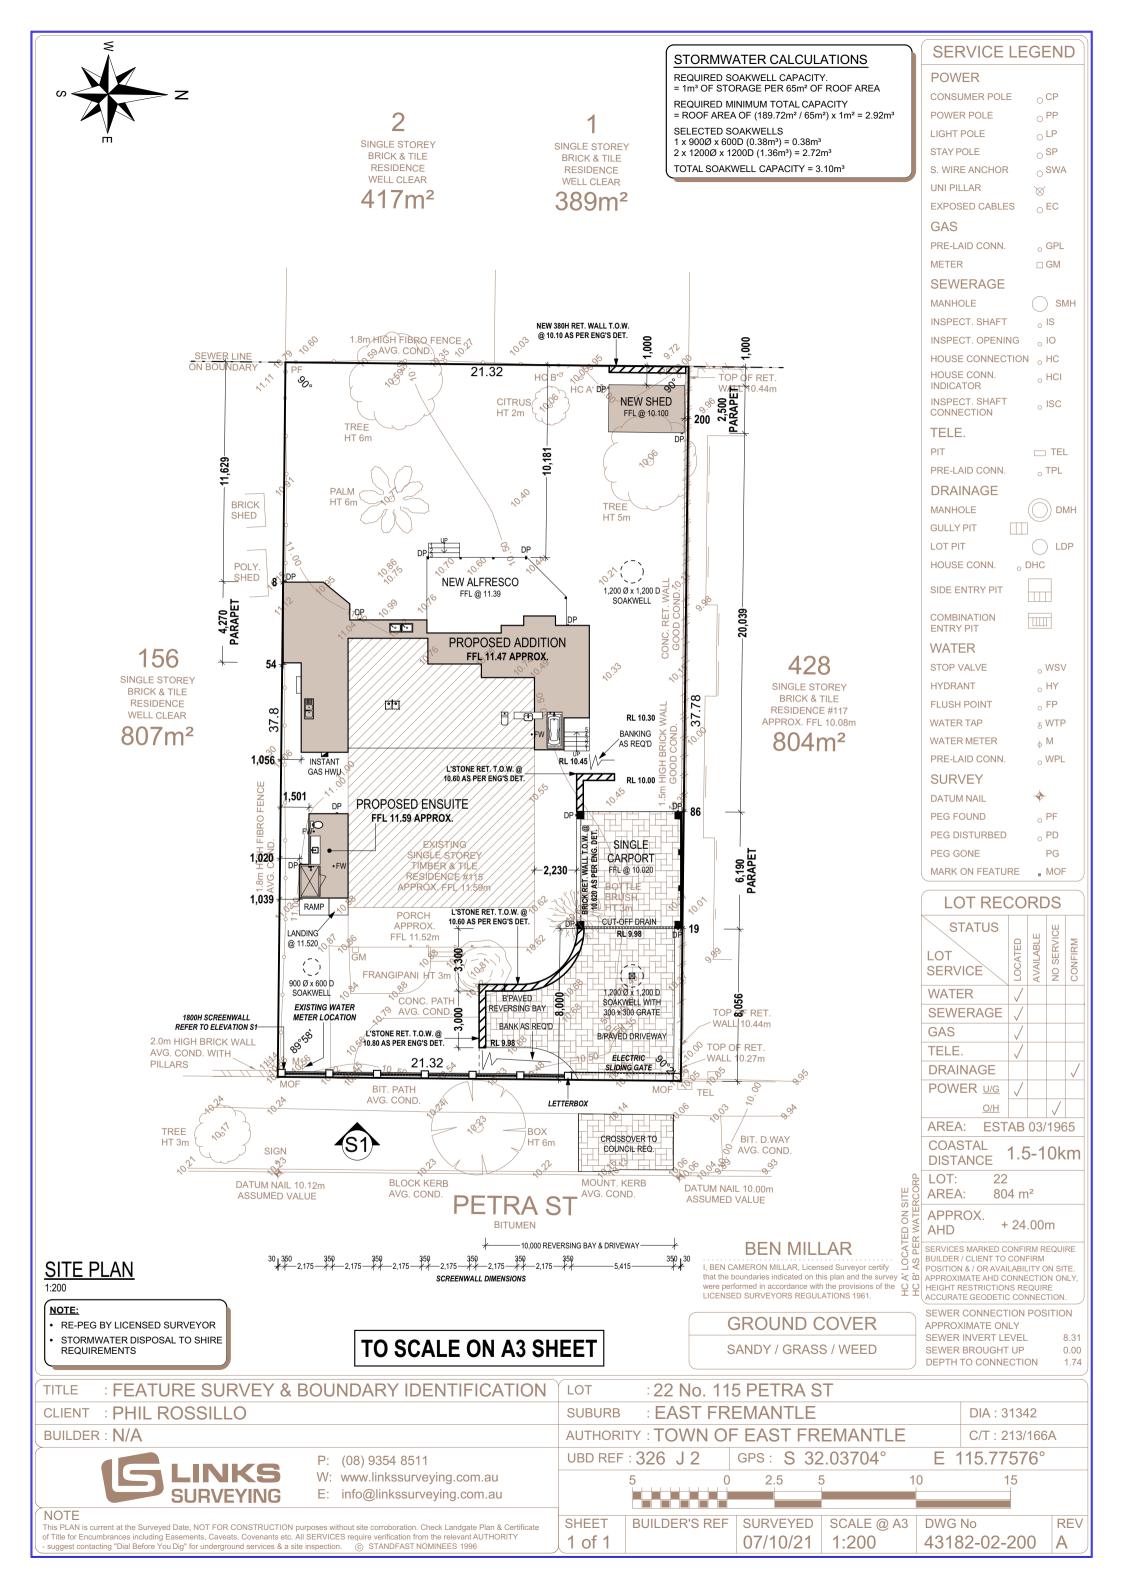

NOTE! EXISTING DIMENSIONS, LEVELS & FEATURES BASED ON EXISTING PLANS SUPPLIED BY THE OWNER. REFER TO THESE PLANS FOR ANY EXISTING ON SITE QUERIES

| m |
|---|
|   |

| Floor Areas        |                       |           |  |  |  |  |
|--------------------|-----------------------|-----------|--|--|--|--|
| Location           | Area                  | Perimeter |  |  |  |  |
| EXISTING HOUSE     | 130.71                | 48.20     |  |  |  |  |
| EXISTING VERANDAH  | 20.71                 | 23.92     |  |  |  |  |
| NEW ALFRESCO       | 25.13                 | 22.55     |  |  |  |  |
| NEW ENSUITE        | 10.14                 | 14.08     |  |  |  |  |
| NEW HOUSE          | 59.44                 | 63.24     |  |  |  |  |
| NEW SHED           | 10.00                 | 13.00     |  |  |  |  |
| NEW SINGLE CARPORT | 34.54                 | 23.54     |  |  |  |  |
|                    | 290.67 m <sup>2</sup> | 208.53 m  |  |  |  |  |

**OPEN SPACE = 70.86%** 