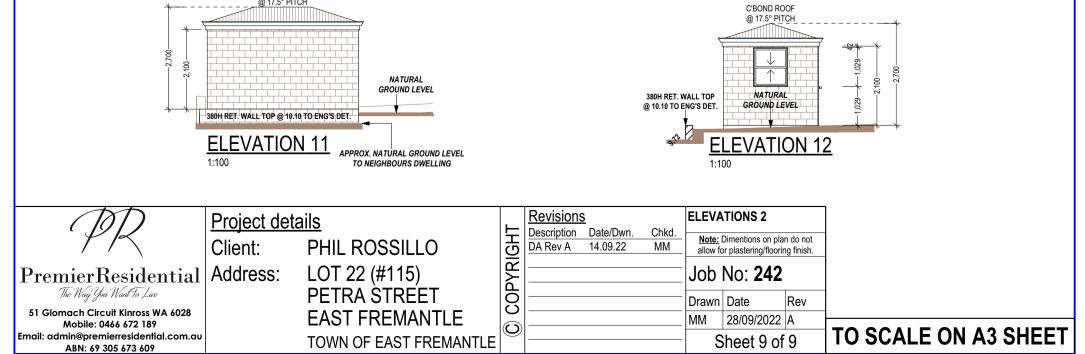

### <u>#117 PETRA STREET</u>

| TOD                                                           | Project details |                        |   | Revisions<br>Description Date/Dwn. Chkd. |          | STREET ELEVATION |       |                                            |     |
|---------------------------------------------------------------|-----------------|------------------------|---|------------------------------------------|----------|------------------|-------|--------------------------------------------|-----|
| 4 P                                                           | Client:         | PHIL ROSSILLO          | Б | DA Rev A                                 | 14.09.22 | MM               |       | Dimentions on pla<br>or plastering/floorir |     |
| PremierResidential                                            |                 |                        |   | Job No: <b>242</b>                       |          |                  |       |                                            |     |
| The Way You Want To Live                                      |                 | PETRA STREET           | ğ |                                          |          |                  | Drawn | Date                                       | Rev |
| 51 Glomach Circuit Kinross WA 6028<br>Mobile: 0466 672 189    |                 | EAST FREMANTLE         | 0 |                                          |          |                  | MM    | 28/09/2022                                 | A   |
| Email: admin@premierresidential.com.au<br>ABN: 69 305 673 609 |                 | TOWN OF EAST FREMANTLE |   |                                          |          |                  | S     | heet 7 of                                  | 9   |