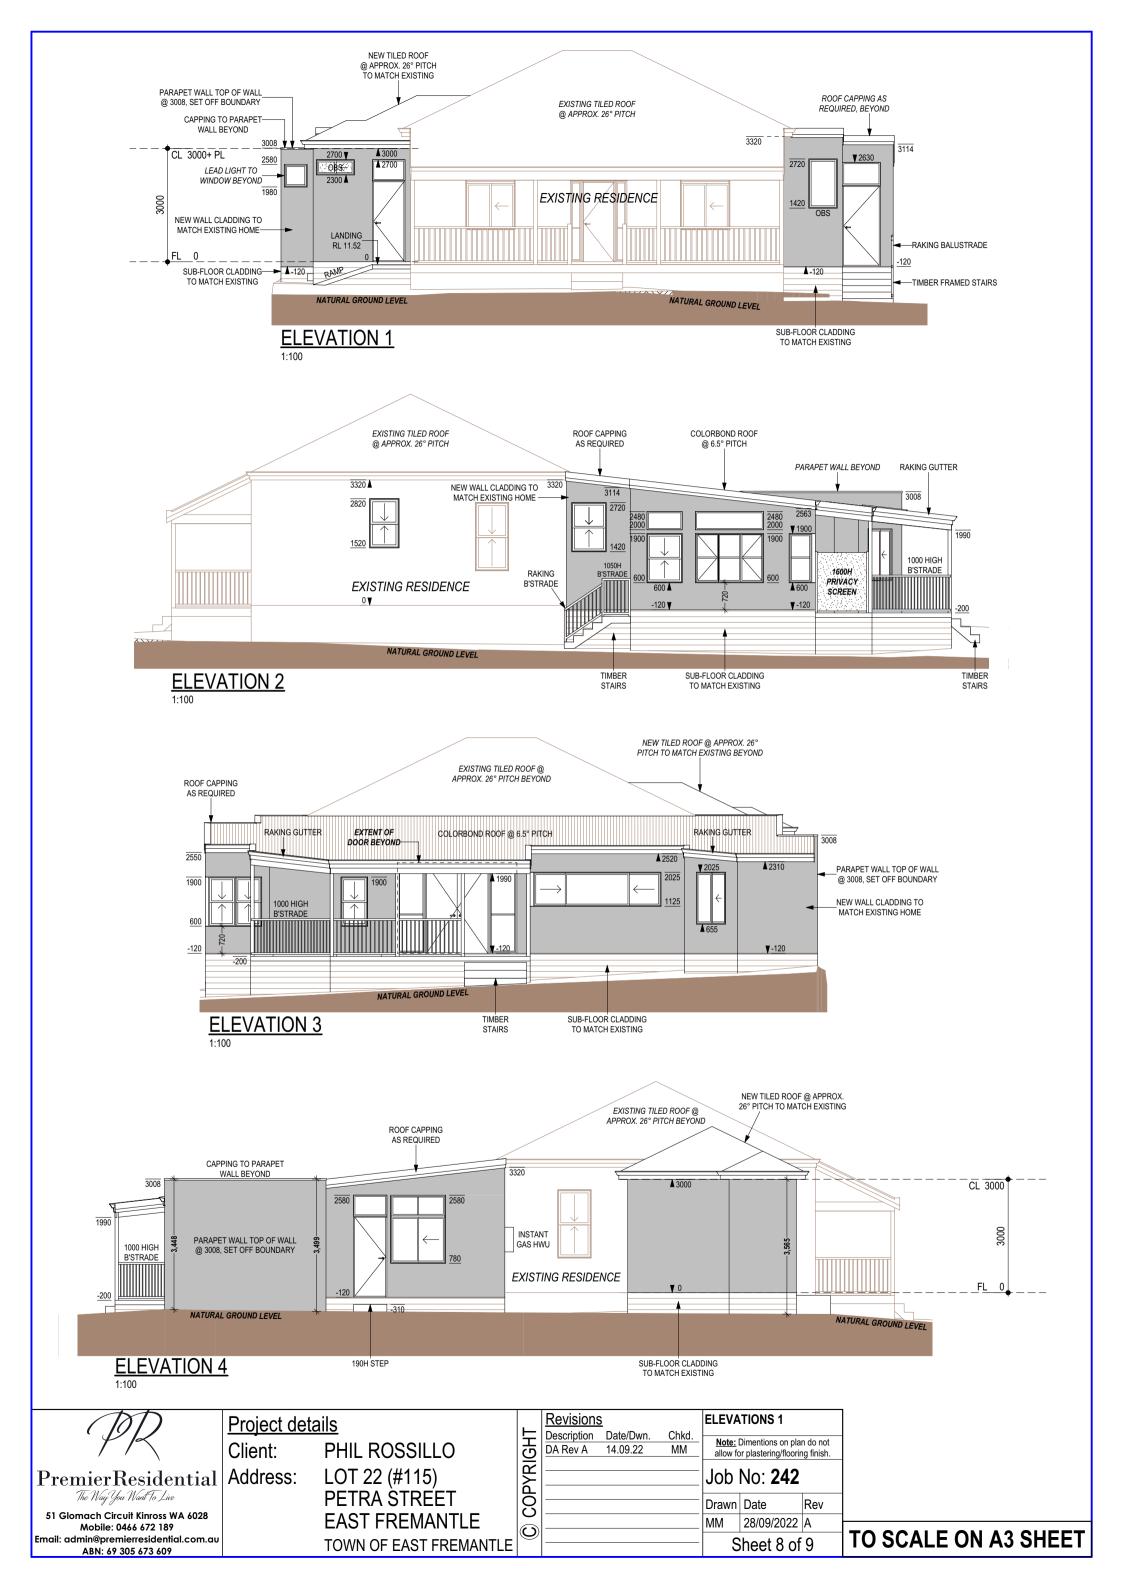

#### FLOOR PLAN 1:100 S DENOTES HARD-WIRED SMOKE DETECTOR

**Revisions** FLOOR PLAN Project details Description Date/Dwn. Chkd. COPYRIGHT Note: Dimentions on plan do not allow for plastering/flooring finish. Client: PHIL ROSSILLO 14.09.22 DA Rev A MM PremierResidential Address: The Way You Want To Live LOT 22 (#115) PETRA STREET Job No: 242 Drawn Date Rev 51 Glomach Circuit Kinross WA 6028 MM 28/09/2022 A EAST FREMANTLE Mobile: 0466 672 189 O Email: admin@premierresidential.com.au TOWN OF EAST FREMANTLE Sheet 6 of 9 ABN: 69 305 673 609