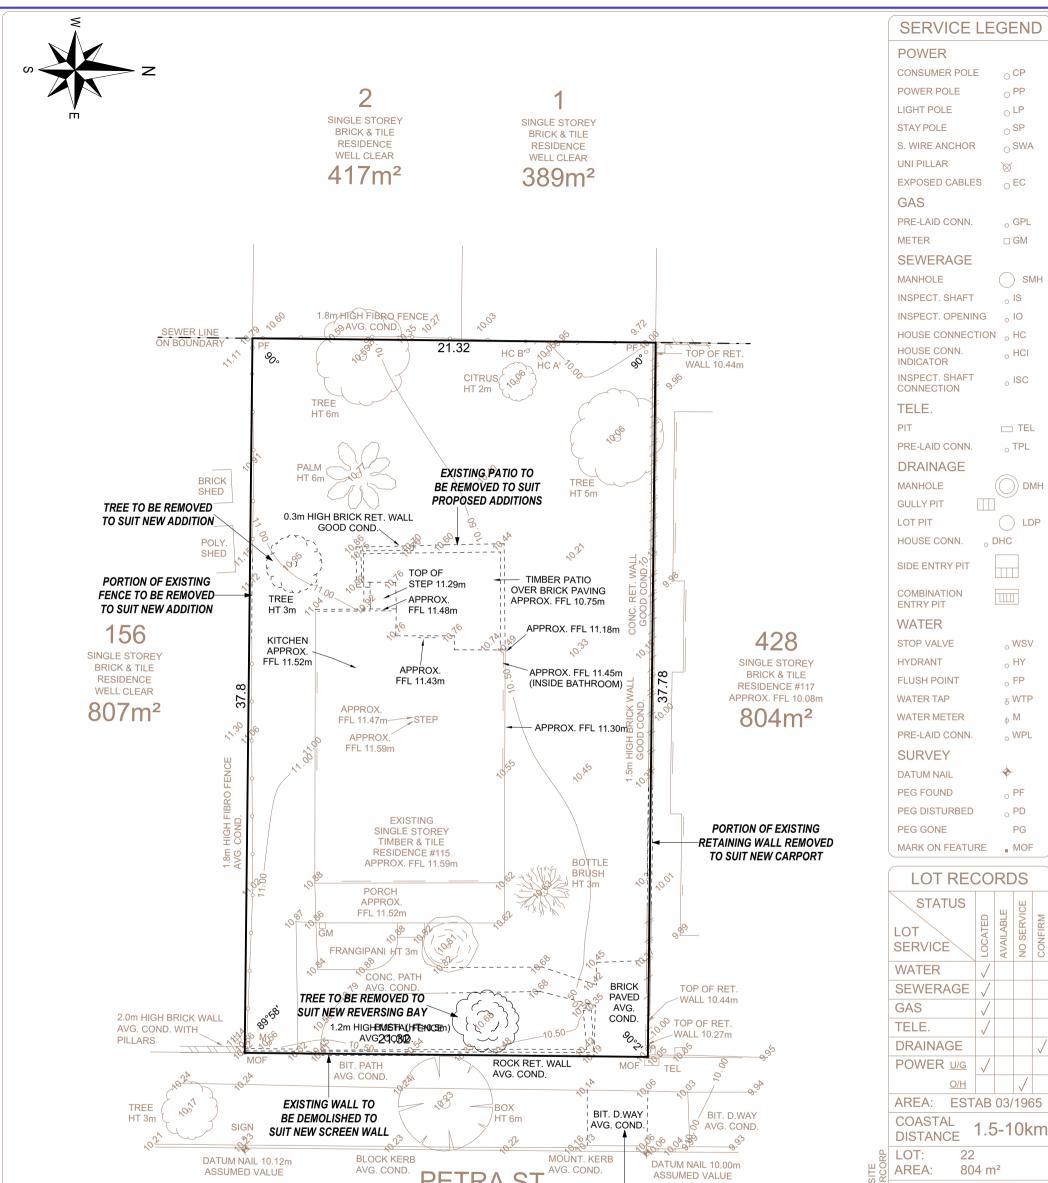

CONFIRM

| EXISTING SITE PLAN<br>1:200                                                                                                                                                                                                                                                                                                                                                                         | ASSUMED VALUE<br>EXISTING CROSSOVER<br>TO BE DEMOLISHED TO<br>SUIT NEW CROSSOVER<br>AS PER COUNCIL REQ.<br>I, BEN CAMERON MILLAR, Licensed Surveyor certify<br>that the boundaries indicated on this plan and the survey vere<br>were performed in accordance with the provisions of the<br>LICENSED SURVEYORS REGULATIONS 1961. |
|-----------------------------------------------------------------------------------------------------------------------------------------------------------------------------------------------------------------------------------------------------------------------------------------------------------------------------------------------------------------------------------------------------|----------------------------------------------------------------------------------------------------------------------------------------------------------------------------------------------------------------------------------------------------------------------------------------------------------------------------------|
| TO SCALE ON A3 SH                                                                                                                                                                                                                                                                                                                                                                                   | GROUND COVER SEWER CONNECTION POSITION<br>APPROXIMATE ONLY<br>SEWER INVERTINE                                                                                                                                                                                                                                                    |
| TITLE : FEATURE SURVEY & BOUNDARY IDENTIFICATION                                                                                                                                                                                                                                                                                                                                                    | LOT : 22 No. 115 PETRA ST                                                                                                                                                                                                                                                                                                        |
| CLIENT : PHIL ROSSILLO                                                                                                                                                                                                                                                                                                                                                                              | SUBURB : EAST FREMANTLE DIA : 31342                                                                                                                                                                                                                                                                                              |
| BUILDER : N/A                                                                                                                                                                                                                                                                                                                                                                                       | AUTHORITY : TOWN OF EAST FREMANTLE C/T : 213/166A                                                                                                                                                                                                                                                                                |
| P: (08) 9354 8511                                                                                                                                                                                                                                                                                                                                                                                   | UBD REF : 326 J 2 GPS : S 32.03704° E 115.77576°                                                                                                                                                                                                                                                                                 |
| Surveying       F. (08) 9334 8311         W: www.linkssurveying.com.au         E: info@linkssurveying.com.au                                                                                                                                                                                                                                                                                        | 5 0 2.5 5 10 15                                                                                                                                                                                                                                                                                                                  |
| NOTE This PLAN is current at the Surveyed Date, NOT FOR CONSTRUCTION purposes without site corroboration. Check Landgate Plan & Certificate of Title for Encumbrances including Easements, Caveats, Covenants etc. All SERVICES require verification from the relevant AUTHORITY - suggest contacting "Dial Before You Dig" for underground services & a site inspection. © STANDFAST NOMINEES 1996 | SHEET         BUILDER'S REF         SURVEYED         SCALE @ A3         DWG No         REV           1 of 1         07/10/21         1:200         43182-02-200         A                                                                                                                                                        |