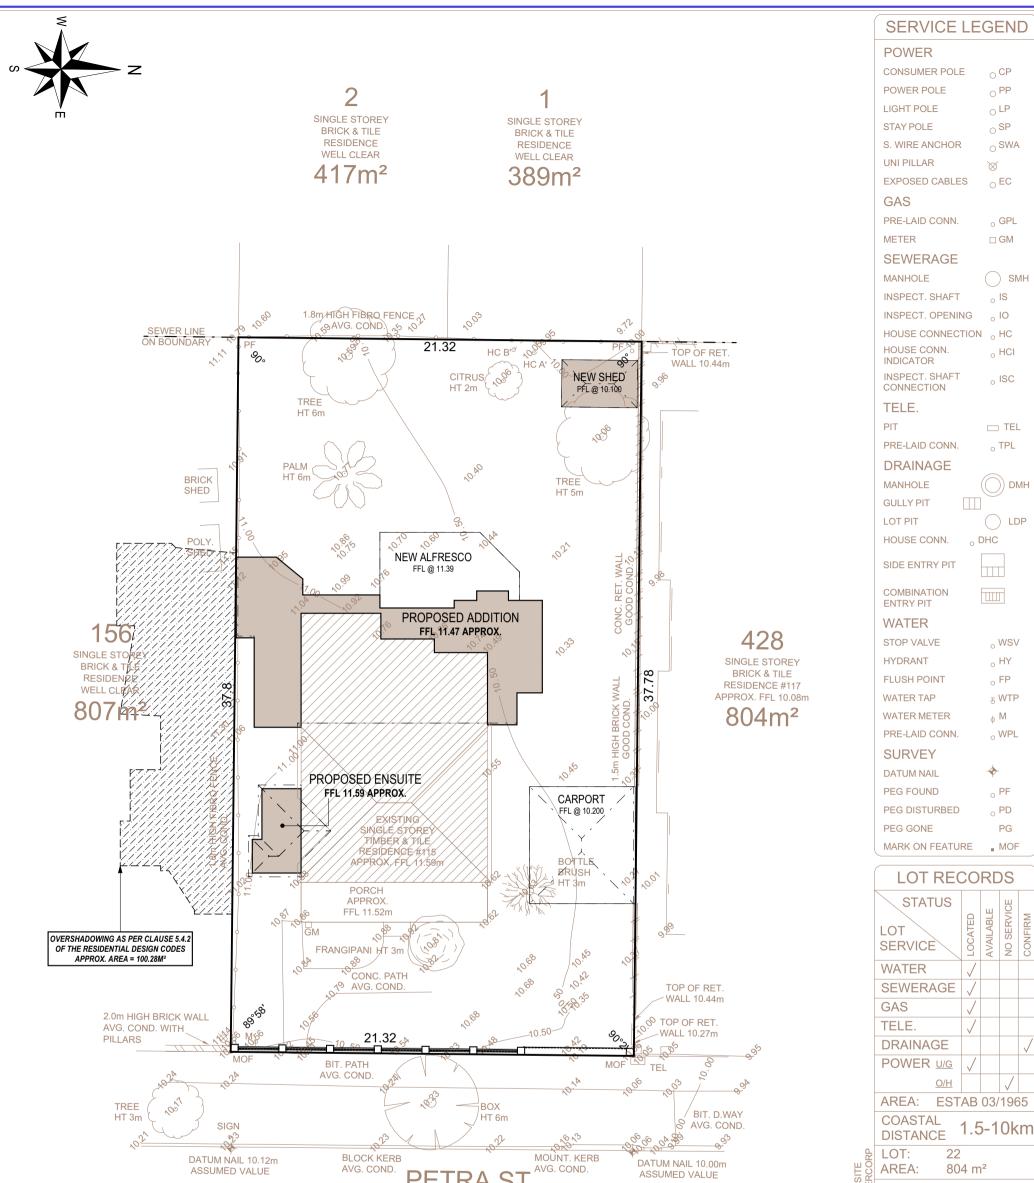

| PETRA S<br>BITUMEN                                                                                                                                                                                                                                                                                                                                                                                   | $6 \neq APPROX.$<br>$G \approx AHD$ + 24.00m                                                                                                                                                                                                              |
|------------------------------------------------------------------------------------------------------------------------------------------------------------------------------------------------------------------------------------------------------------------------------------------------------------------------------------------------------------------------------------------------------|-----------------------------------------------------------------------------------------------------------------------------------------------------------------------------------------------------------------------------------------------------------|
| OVERSHADOWING PLAN                                                                                                                                                                                                                                                                                                                                                                                   | BEN MILLAR, Licensed Surveyor certify<br>I, BEN CAMERON MILLAR, Licensed Surveyor certify<br>that the boundaries indicated on this plan and the survey<br>were performed in accordance with the provisions of the<br>LICENSED SURVEYORS REGULATIONS 1961. |
|                                                                                                                                                                                                                                                                                                                                                                                                      | GROUND COVER SEWER CONNECTION POSITION APPROXIMATE ONLY                                                                                                                                                                                                   |
| TO SCALE ON A3 SH                                                                                                                                                                                                                                                                                                                                                                                    | IEET SANDY / GRASS / WEED SEWER INVERT LEVEL 8.31<br>SEWER BROUGHT UP 0.00<br>DEPTH TO CONNECTION 1.74                                                                                                                                                    |
| TITLE : FEATURE SURVEY & BOUNDARY IDENTIFICATION                                                                                                                                                                                                                                                                                                                                                     | LOT : 22 No. 115 PETRA ST                                                                                                                                                                                                                                 |
| CLIENT : PHIL ROSSILLO                                                                                                                                                                                                                                                                                                                                                                               | SUBURB : EAST FREMANTLE DIA : 31342                                                                                                                                                                                                                       |
| BUILDER : N/A                                                                                                                                                                                                                                                                                                                                                                                        | AUTHORITY : TOWN OF EAST FREMANTLE C/T : 213/166A                                                                                                                                                                                                         |
| P: (08) 9354 8511                                                                                                                                                                                                                                                                                                                                                                                    | UBD REF : 326 J 2 GPS : S 32.03704° E 115.77576°                                                                                                                                                                                                          |
| Surveying       E:       info@linkssurveying.com.au         E:       info@linkssurveying.com.au                                                                                                                                                                                                                                                                                                      | 5 0 2.5 5 10 15                                                                                                                                                                                                                                           |
| NOTE This PLAN is current at the Surveyed Date, NOT FOR CONSTRUCTION purposes without site corroboration. Check Landgate Plan & Certificate of Title for Encumbrances including Easements, Caveats, Covenants etc. All SERVICES require verification from the relevant AUTHORITY - suggest contacting "Dial Before You Dig" for underground services & a site inspection.  © STANDFAST NOMINEES 1996 | SHEET         BUILDER'S REF         SURVEYED         SCALE @ A3         DWG No         REV           1 of 1         07/10/21         1:200         43182-02-200         A                                                                                 |