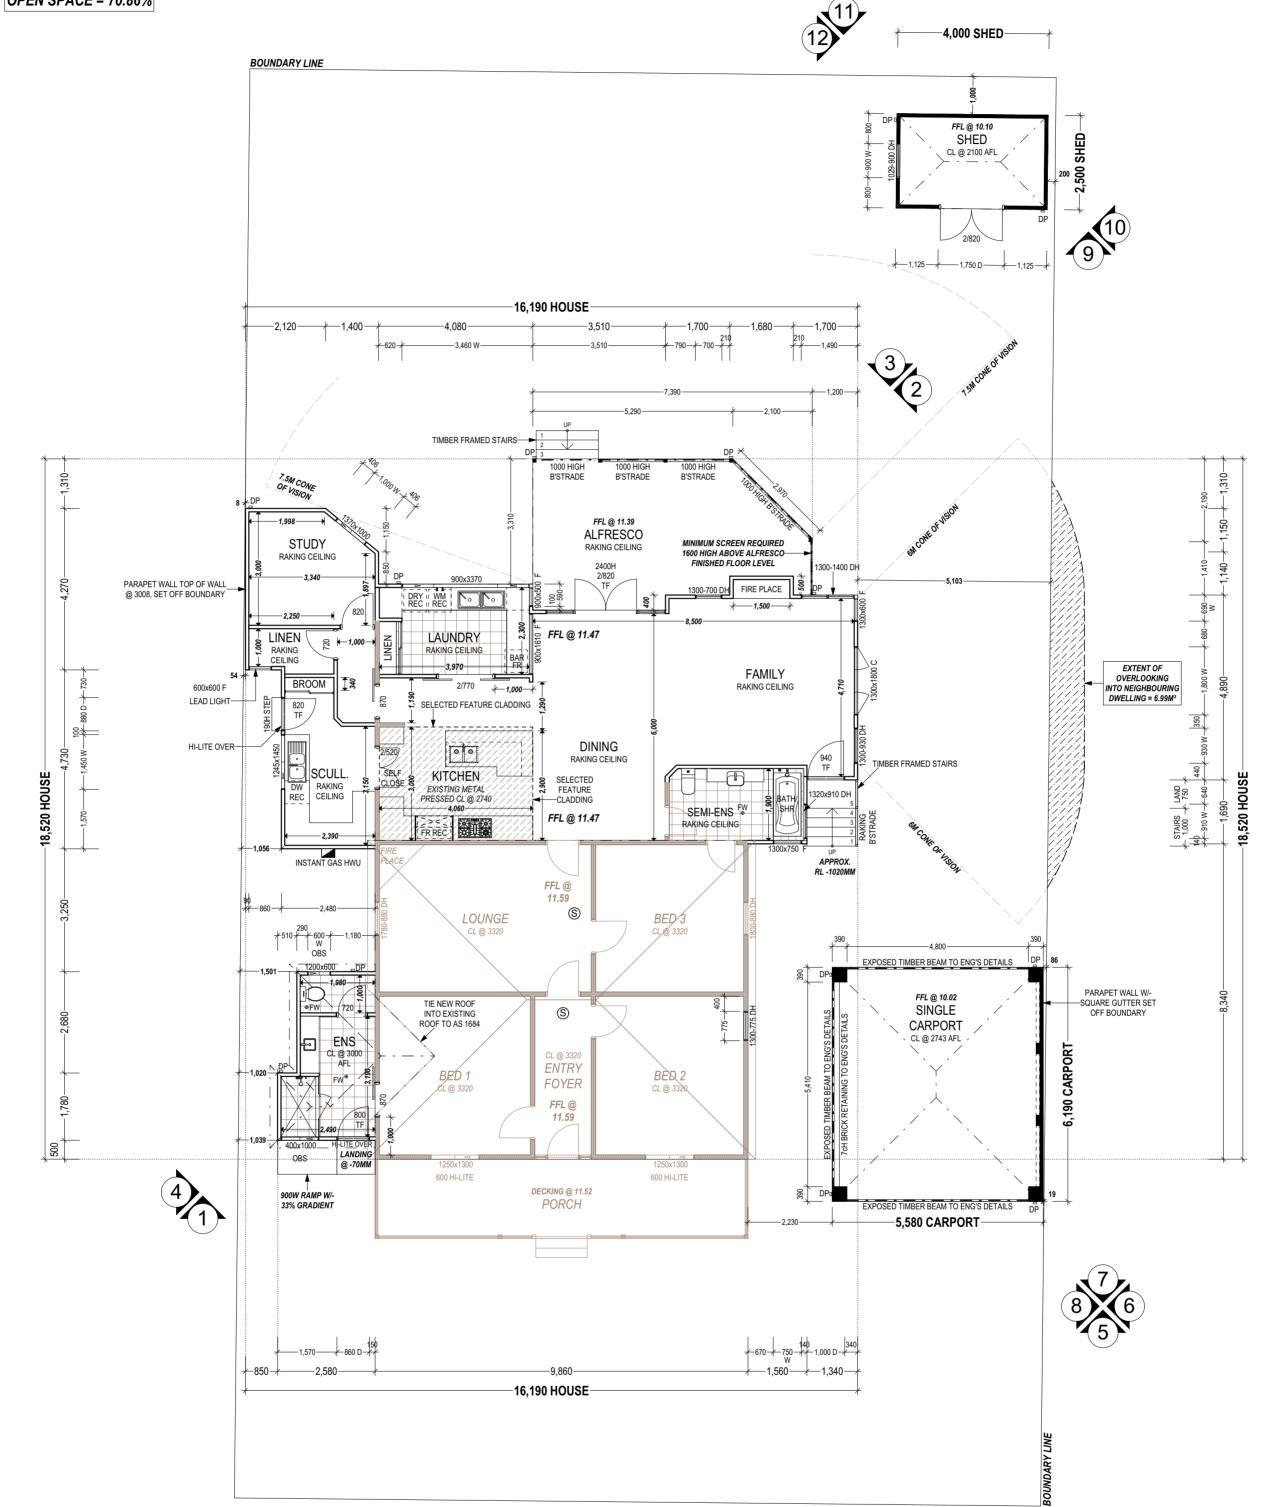

NOTE! EXISTING DIMENSIONS, LEVELS & FEATURES BASED ON EXISTING PLANS SUPPLIED BY THE OWNER. REFER TO THESE PLANS FOR ANY EXISTING ON SITE QUERIES

| m |
|---|
|   |

| Floor Areas        |                       |           |  |  |  |  |
|--------------------|-----------------------|-----------|--|--|--|--|
| Location           | Area                  | Perimeter |  |  |  |  |
| EXISTING HOUSE     | 130.71                | 48.20     |  |  |  |  |
| EXISTING VERANDAH  | 20.71                 | 23.92     |  |  |  |  |
| NEW ALFRESCO       | 25.13                 | 22.55     |  |  |  |  |
| NEW ENSUITE        | 10.14                 | 14.08     |  |  |  |  |
| NEW HOUSE          | 59.44                 | 63.24     |  |  |  |  |
| NEW SHED           | 10.00                 | 13.00     |  |  |  |  |
| NEW SINGLE CARPORT | 34.54                 | 23.54     |  |  |  |  |
|                    | 290.67 m <sup>2</sup> | 208.53 m  |  |  |  |  |

**OPEN SPACE = 70.86%** 

#### FLOOR PLAN 1:100 S DENOTES HARD-WIRED SMOKE DETECTOR

**Revisions** FLOOR PLAN Project details Description Date/Dwn. Chkd. COPYRIGHT Note: Dimentions on plan do not allow for plastering/flooring finish. Client: PHIL ROSSILLO 14.09.22 DA Rev A MM PremierResidential Address: The Way You Want To Live LOT 22 (#115) PETRA STREET Job No: 242 Drawn Date Rev 51 Glomach Circuit Kinross WA 6028 MM 28/09/2022 A EAST FREMANTLE Mobile: 0466 672 189 O Email: admin@premierresidential.com.au TOWN OF EAST FREMANTLE Sheet 6 of 9 ABN: 69 305 673 609

#### NOTE! EXISTING DIMENSIONS, LEVELS & FEATURES BASED ON EXISTING PLANS SUPPLIED BY THE OWNER. REFER TO THESE PLANS FOR ANY EXISTING ON SITE QUERIES