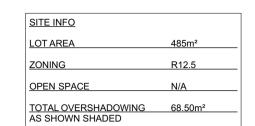

| GF AREAS          |                       |  |  |  |  |
|-------------------|-----------------------|--|--|--|--|
| EXISTING ALFRESCO | 47.68                 |  |  |  |  |
| EXISTING GARAGE   | 19.86                 |  |  |  |  |
| EXISTING GROUND   | 116.67                |  |  |  |  |
| EXISTING PORCH    | 5.98                  |  |  |  |  |
|                   | 100 10 m <sup>2</sup> |  |  |  |  |