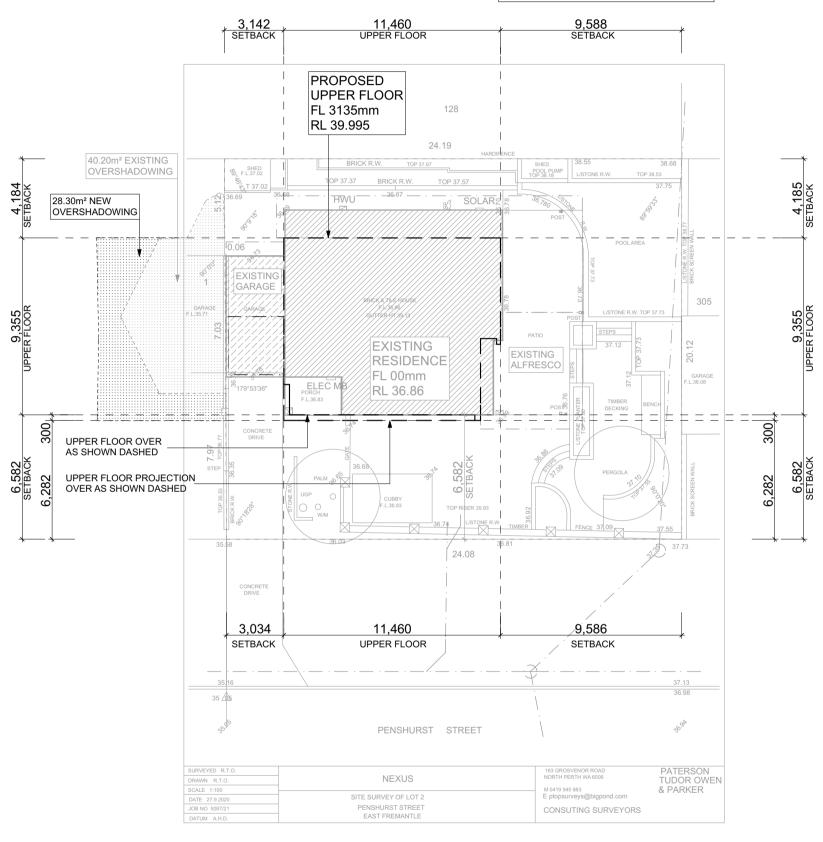

#### **UPPER FLOOR PLAN**

|                   | 1 |
|-------------------|---|
|                   | ( |
| NEXUS             | F |
| HOME IMPROVEMENTS | ľ |

|                        |                      |             |                                                                                                                                           |              | PRO              |
|------------------------|----------------------|-------------|-------------------------------------------------------------------------------------------------------------------------------------------|--------------|------------------|
|                        |                      |             |                                                                                                                                           |              |                  |
|                        | SHEET:               |             |                                                                                                                                           |              | NEXU:            |
| PLANNING               | UPPE                 | ER I        | FLOOR                                                                                                                                     |              | P:               |
| CLIENT:                | DATE:                | REV:        | DESCRIPTION:                                                                                                                              | BY:          |                  |
| CAREY & MATT MARKOVIC  | 12-10-20<br>01-12-20 | A<br>B      | CONTRACT<br>PLANNING                                                                                                                      | GP/C<br>GP/C | T:<br>ABN:<br>W: |
| PROPOSED RESIDENCE AT: |                      |             |                                                                                                                                           |              | VV.              |
| 3 PENSHURST ST         |                      |             |                                                                                                                                           |              | NOTE:            |
| EAST FREMANTLE         | DATE PRIN            | <br> TFD: 1 | 1/12/2020 Y:PROJECT FOLDER/Markovic (Matt & Carev 67a Fraser Street East Fremantici   Plansi CAD plans/REV Blv20 Markovic   PAGE 600 PPPR | IGHT         |                  |

| UF AREAS                 |        |                       |  |  |  |
|--------------------------|--------|-----------------------|--|--|--|
|                          |        |                       |  |  |  |
| PROPOSED UPPER           | 106.17 |                       |  |  |  |
|                          |        | 106.17 m <sup>2</sup> |  |  |  |
| NEXUS HOME IMPROVEMENTS: | ı .    | HEET N°:              |  |  |  |
| P: 21 HAMMOND ROAD       | 4      | OF 8                  |  |  |  |