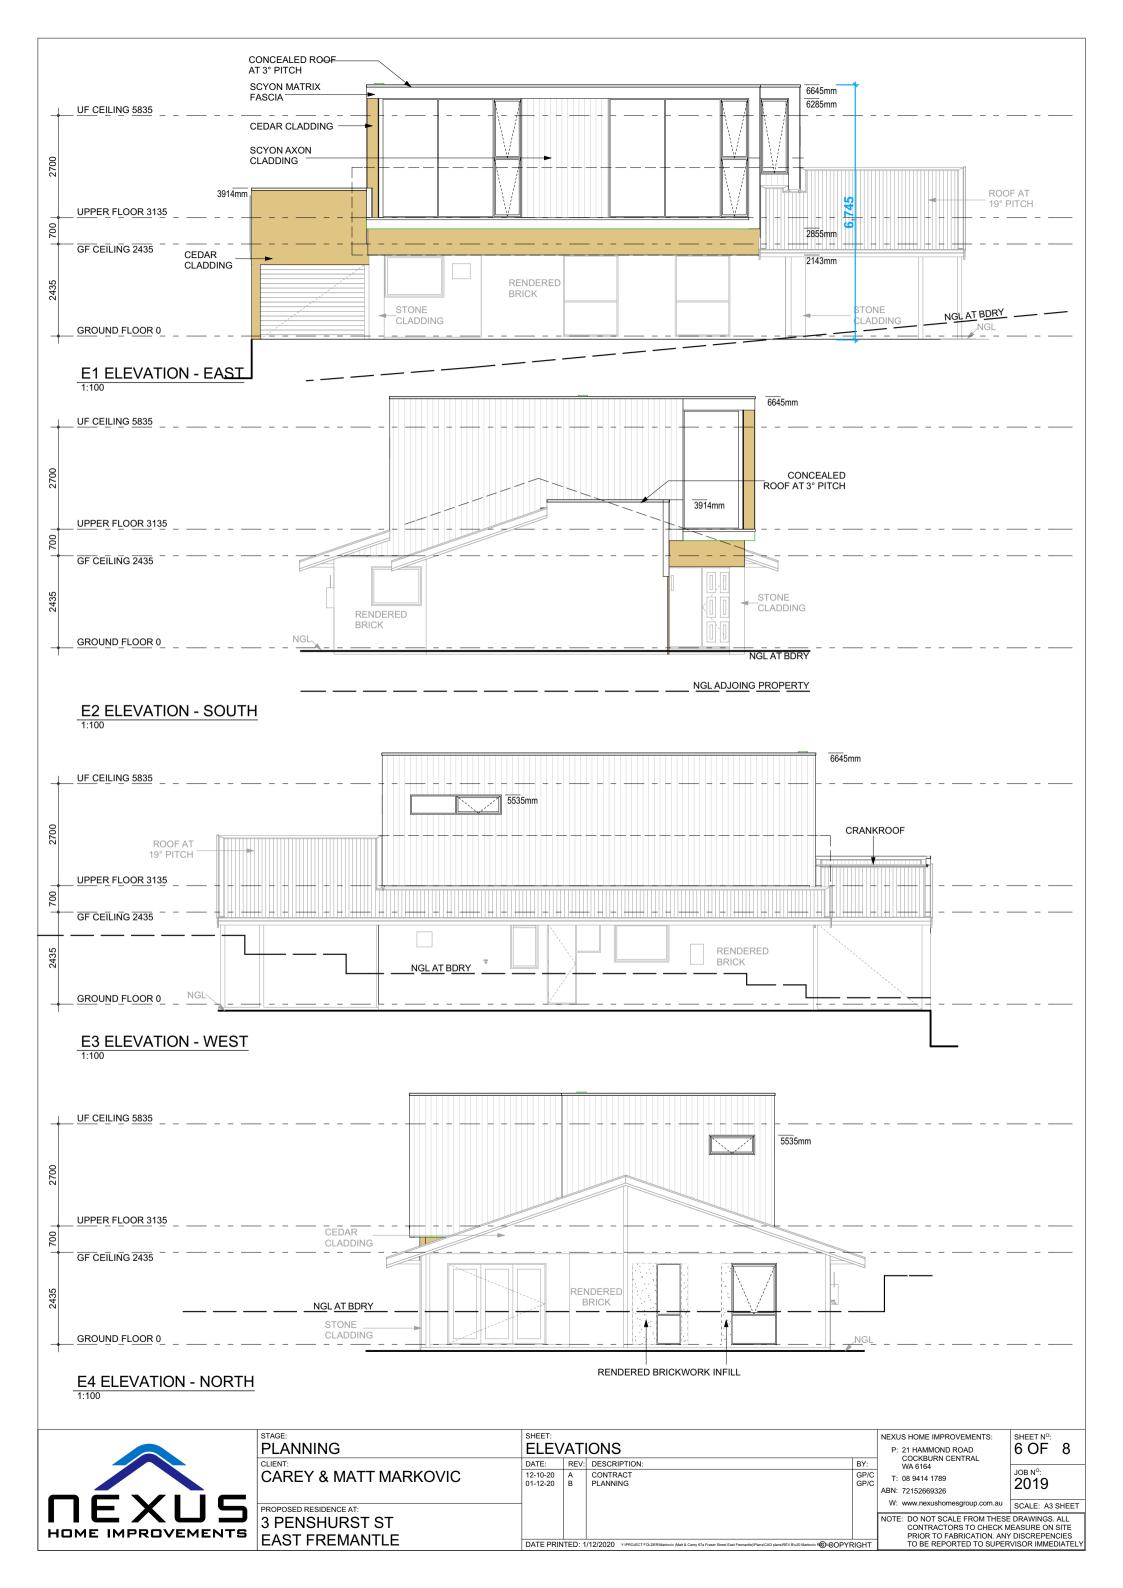

# Colour & Materials Schedule 7.12.20

Client: Carey-Lyn and Matthew Stanley MARKOVICH

Address: 3 Penshurst St East Fremantle

| Item                                                                                                  | Colour                                                                         | Material/ Profile                   | Make                                    |  |  |
|-------------------------------------------------------------------------------------------------------|--------------------------------------------------------------------------------|-------------------------------------|-----------------------------------------|--|--|
| Roofing                                                                                               | l                                                                              |                                     | 1                                       |  |  |
| Roof Cover –<br>addition upper floor<br>– concealed roof                                              | CB Surfmist                                                                    | Metal Deck –<br>Trimdeck or similar | Rev Roofing or Colorbond                |  |  |
| Exterior Walls & Colur                                                                                | nns/Piers                                                                      |                                     |                                         |  |  |
| Exterior Timber (or<br>timber alternative)<br>feature Cladding                                        | Cedar – or timber<br>alternative in the<br>Blackbutt/Teak/Spotted<br>Gum range | Timber or timber alternative        | NA (cedar) or<br>Newtechwood/Sculptform |  |  |
| Exterior Hardies<br>Cladding                                                                          | Night Sky                                                                      | Axon vertical cladding              | Hardies                                 |  |  |
| Paving/Driveway                                                                                       | l                                                                              |                                     | 1                                       |  |  |
| Main Area                                                                                             | As existing – not in scope of works                                            | NA                                  | NA                                      |  |  |
| Other                                                                                                 |                                                                                |                                     |                                         |  |  |
| Garage Door                                                                                           | Not in scope of works                                                          | NA                                  | NA                                      |  |  |
| Window Frames                                                                                         | Night Sky                                                                      | Powder Coated<br>Aluminium          | Jasons or similar                       |  |  |
| Feature Fascia to East and South elevations                                                           | Night Sky                                                                      | Scyon Matrix<br>cladding            | Hardies                                 |  |  |
| Sill and reveal to fascia above Cedar – or timber alternative in the Blackbutt/Teak/Spotted Gum range |                                                                                | Timber or timber alternative        | NA (cedar) or<br>Newtechwood/Sculptform |  |  |