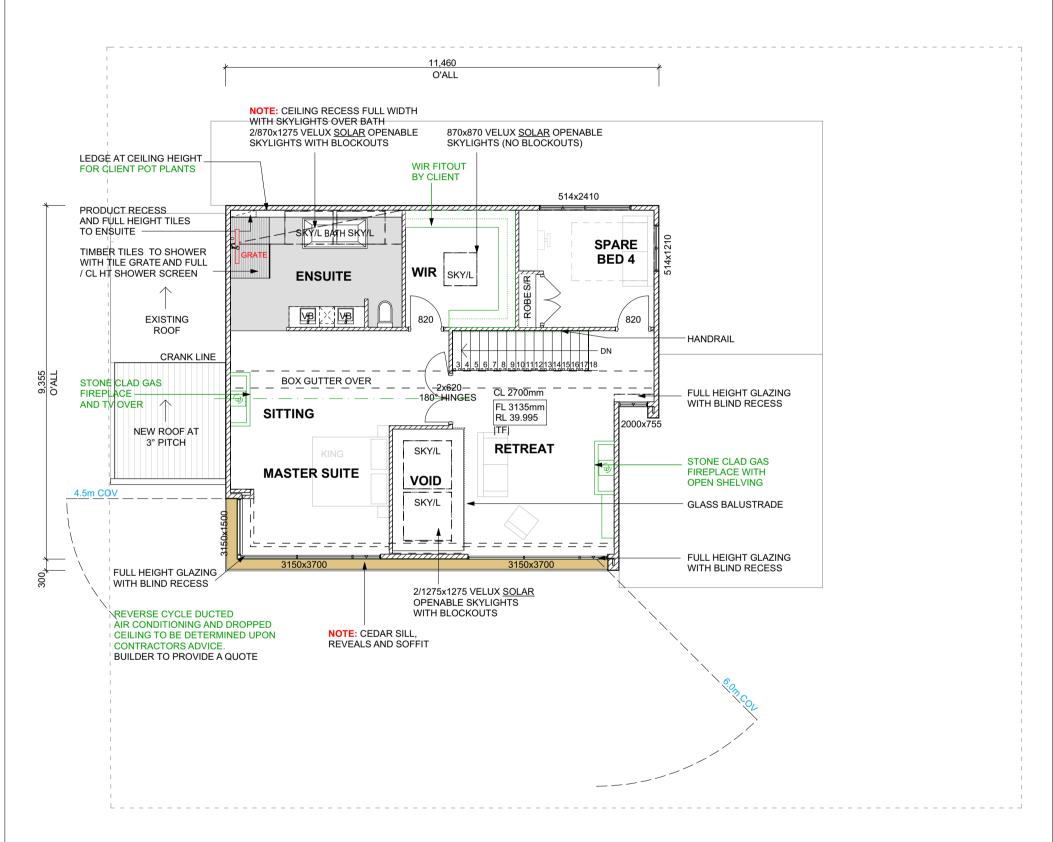

#### **UPPER FLOOR PLAN**

|                   | 1 |
|-------------------|---|
|                   | ( |
| NEXUS             | F |
| HOME IMPROVEMENTS | ľ |

|                        |                      |             |                                                                                                                                           |              | PRO              |
|------------------------|----------------------|-------------|-------------------------------------------------------------------------------------------------------------------------------------------|--------------|------------------|
|                        |                      |             |                                                                                                                                           |              |                  |
|                        | SHEET:               |             |                                                                                                                                           |              | NEXU:            |
| PLANNING               | UPPE                 | ER I        | FLOOR                                                                                                                                     |              | P:               |
| CLIENT:                | DATE:                | REV:        | DESCRIPTION:                                                                                                                              | BY:          |                  |
| CAREY & MATT MARKOVIC  | 12-10-20<br>01-12-20 | A<br>B      | CONTRACT<br>PLANNING                                                                                                                      | GP/C<br>GP/C | T:<br>ABN:<br>W: |
| PROPOSED RESIDENCE AT: |                      |             |                                                                                                                                           |              | VV.              |
| 3 PENSHURST ST         |                      |             |                                                                                                                                           |              | NOTE:            |
| EAST FREMANTLE         | DATE PRIN            | <br> TFD: 1 | 1/12/2020 Y:PROJECT FOLDER/Markovic (Matt & Carev 67a Fraser Street East Fremantici   Plansi CAD plans/REV Blv20 Markovic   PAGE 600 PPPR | IGHT         |                  |

| UF AREAS                 |        |                       |  |  |  |
|--------------------------|--------|-----------------------|--|--|--|
|                          |        |                       |  |  |  |
| PROPOSED UPPER           | 106.17 |                       |  |  |  |
|                          |        | 106.17 m <sup>2</sup> |  |  |  |
| NEXUS HOME IMPROVEMENTS: | ı .    | HEET N°:              |  |  |  |
| P: 21 HAMMOND ROAD       | 4      | OF 8                  |  |  |  |

WINDOW NOTE: UPPER FLOOR BEDROOM WINDOWS TO BE PROTECTED IN ACCORDANCE WITH BCA 3.9.2.5

**STAIR NOTE:** STAIR CONSTRUCTION TO COMPLY WITH BCA 3.9.1. BALUSTRADE AND HANDRAILS TO COMPLY WITH BCA 3.9.2