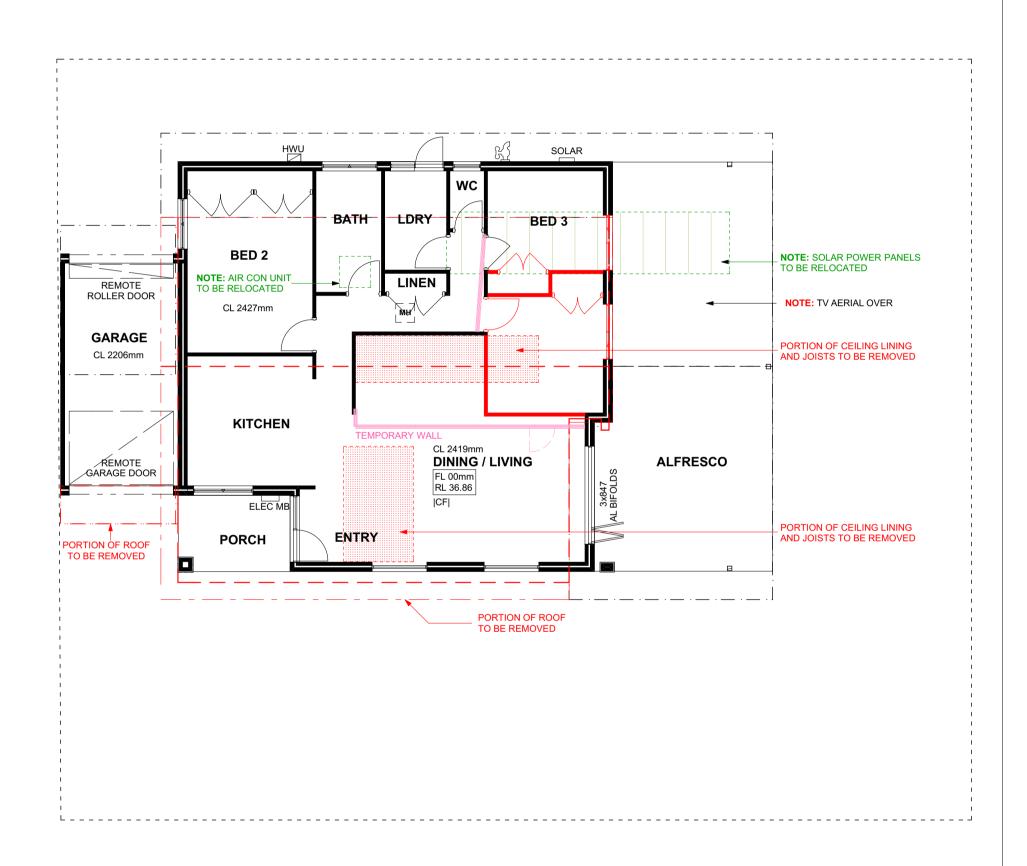

## **DEMOLITION GROUND FLOOR PLAN**

| STAGE: PLANNING        | SHEET:               | ∩I I        | TION GROUND FLOOR    |              | NEXUS |
|------------------------|----------------------|-------------|----------------------|--------------|-------|
| I LANNING              | DLIVI                |             | TION GROUND I LOOK   |              | P. 2  |
| CLIENT:                | DATE:                | REV:        | DESCRIPTION:         | BY:          | , v   |
| CAREY & MATT MARKOVIC  | 12-10-20<br>01-12-20 | A<br>B      | CONTRACT<br>PLANNING | GP/C<br>GP/C | T: 08 |
| PROPOSED RESIDENCE AT: |                      |             |                      |              | W: w  |
| 3 PENSHURST ST         |                      |             |                      |              | NOTE: |
| EAST FREMANTLE         | DATE PRIN            | <br> TED: 1 |                      | RIGHT        |       |

GREEN NOTES = ITEMS IN GREEN HAVE/ NOT BEEN ALLOWED FOR BY THE BUILDER

ADDENDUM NOTE: DRAWINGS TO BE READ IN CONJUNCTION WITH ADDENDUM TO THE SPECIFICATION AND COLOUR ADDENDUM

WINDOW NOTE: UPPER FLOOR BEDROOM WINDOWS TO BE PROTECTED IN ACCORDANCE WITH BCA 3.9.2.5

**STAIR NOTE:** STAIR CONSTRUCTION TO COMPLY WITH BCA 3.9.1. BALUSTRADE AND HANDRAILS TO COMPLY WITH BCA 3.9.2