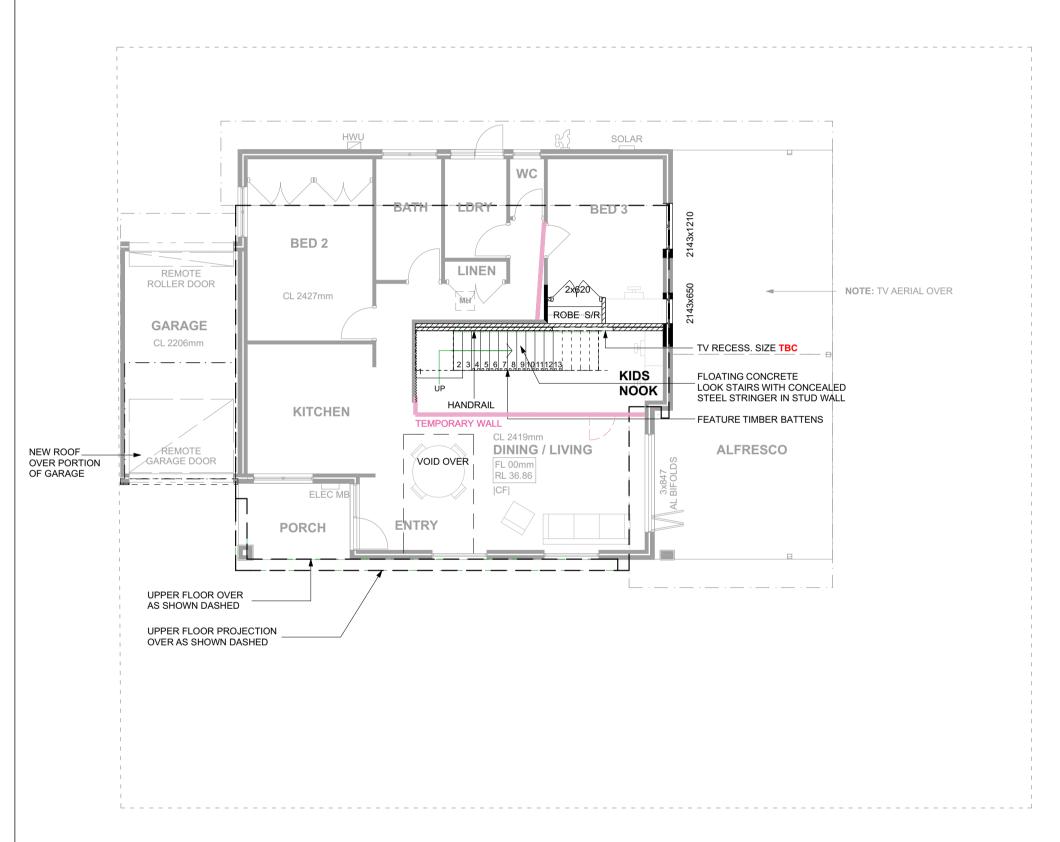

#### **UPPER FLOOR PLAN**

|                   | 1 |
|-------------------|---|
|                   | ( |
| NEXUS             | F |
| HOME IMPROVEMENTS | ľ |

|                        |                      |             |                                                                                                                                           |              | PRO              |
|------------------------|----------------------|-------------|-------------------------------------------------------------------------------------------------------------------------------------------|--------------|------------------|
|                        |                      |             |                                                                                                                                           |              |                  |
|                        | SHEET:               |             |                                                                                                                                           |              | NEXU:            |
| PLANNING               | UPPE                 | ER I        | FLOOR                                                                                                                                     |              | P:               |
| CLIENT:                | DATE:                | REV:        | DESCRIPTION:                                                                                                                              | BY:          |                  |
| CAREY & MATT MARKOVIC  | 12-10-20<br>01-12-20 | A<br>B      | CONTRACT<br>PLANNING                                                                                                                      | GP/C<br>GP/C | T:<br>ABN:<br>W: |
| PROPOSED RESIDENCE AT: |                      |             |                                                                                                                                           |              | VV.              |
| 3 PENSHURST ST         |                      |             |                                                                                                                                           |              | NOTE:            |
| EAST FREMANTLE         | DATE PRIN            | <br> TFD: 1 | 1/12/2020 Y:PROJECT FOLDER/Markovic (Matt & Carev 67a Fraser Street East Fremantici   Plansi CAD plans/REV Blv20 Markovic   PAGE 600 PPPR | IGHT         |                  |

TF TIMBER FRAME FLOOR ZIG ZAG —— = DRYLINE PLASTERBOARD
GREEN NOTES = ITEMS IN GREEN HAVE/
NOT BEEN ALLOWED FOR BY THE BUILDER

ADDENDUM NOTE: DRAWINGS TO BE READ IN CONJUNCTION WITH ADDENDUM TO THE SPECIFICATION AND COLOUR ADDENDUM

WINDOW NOTE: UPPER FLOOR BEDROOM WINDOWS TO BE PROTECTED IN ACCORDANCE WITH BCA 3.9.2.5

**STAIR NOTE:** STAIR CONSTRUCTION TO COMPLY WITH BCA 3.9.1. BALUSTRADE AND HANDRAILS TO COMPLY WITH BCA 3.9.2