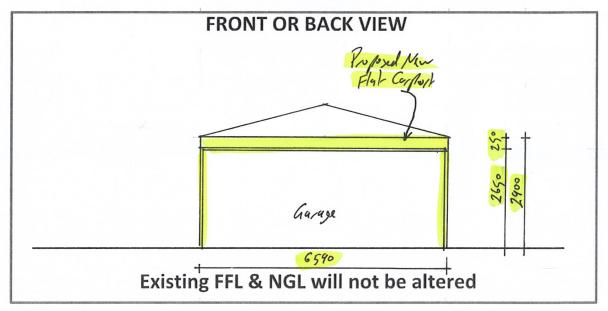

ADDRESS OF PROPOSED PATIO: 468 Pier St. Egst Fremantle.

STATEMENT: THE GUTTERS AND DOWNPIPE SYSTEM WILL BE DESIGNED IN ACCORDANCE WITH THE BCA PART 3.5.2 AND SHALL DISCHARGE CLEAR OF THE BUILDING. DISPOSED OF STORMWATER MUST NOT CAUSE EROSION, CORROSION, OR OTHER DEFECTS AS A RESULT OF THE METHOD OF DISPOSAL. IF THESE ARE LIKELY TO OCCUR, THEN DISPOSAL WILL BE INTO EARTHWARE OR PVC DRAINS WHICH SHALL EMPTY INTO A SOAK WELL OR OTHER SUITABLE APPROVED STORMWATER SCHEME, IF DISCHARGE OF WATER IS TO SURFACE, IT WILL NOT BE ALLOWED TO FLOW TO ADJOINING PRIVATE OR PUBLIC PROPERTY.