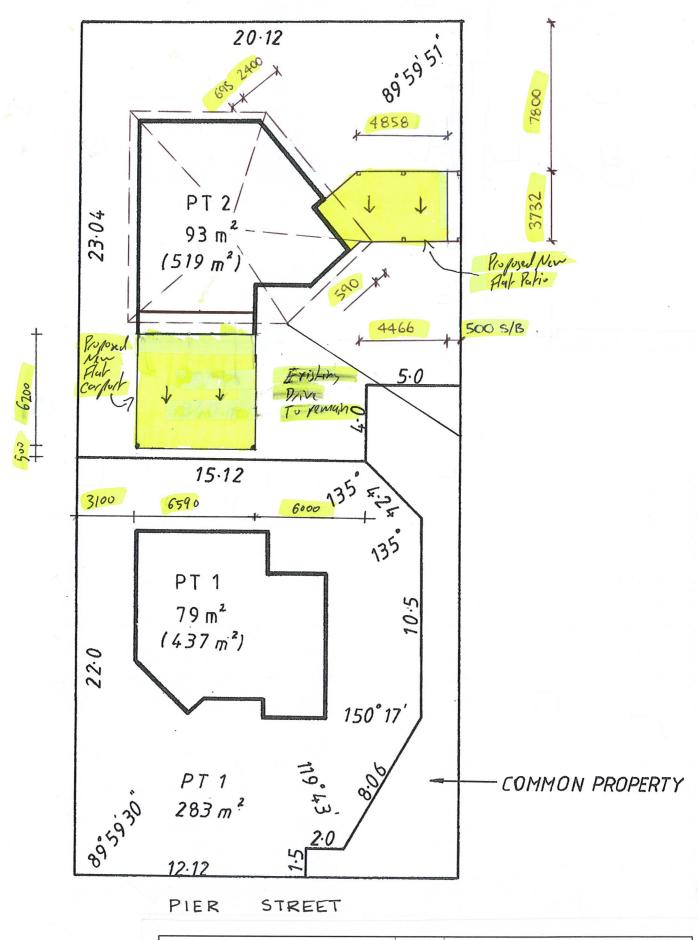

ADDRESS OF PROPOSED PATIO: 468 Pier St. Egst Fremantle.

STATEMENT: THE GUTTERS AND DOWNPIPE SYSTEM WILL BE DESIGNED IN ACCORDANCE WITH THE BCA PART 3.5.2 AND SHALL DISCHARGE CLEAR OF THE BUILDING. DISPOSED OF STORMWATER MUST NOT CAUSE EROSION, CORROSION, OR OTHER DEFECTS AS A RESULT OF THE METHOD OF DISPOSAL. IF THESE ARE LIKELY TO OCCUR, THEN DISPOSAL WILL BE INTO EARTHWARE OR PVC DRAINS WHICH SHALL EMPTY INTO A SOAK WELL OR OTHER SUITABLE APPROVED STORMWATER SCHEME, IF DISCHARGE OF WATER IS TO SURFACE, IT WILL NOT BE ALLOWED TO FLOW TO ADJOINING PRIVATE OR PUBLIC PROPERTY.

STATEMENT: THE GUTTERS AND DOWNPIPE SYSTEM WILL BE DESIGNED IN ACCORDANCE WITH THE BCA PART 3.5.2 AND SHALL DISCHARGE CLEAR OF THE BUILDING. DISPOSED OF STORMWATER MUST NOT CAUSE EROSION, CORROSION, OR OTHER DEFECTS AS A RESULT OF THE METHOD OF DISPOSAL. IF THESE ARE LIKELY TO OCCUR, THEN DISPOSAL WILL BE INTO EARTHWARE OR PVC DRAINS WHICH SHALL EMPTY INTO A SOAK WELL OR OTHER SUITABLE APPROVED STORMWATER SCHEME, IF DISCHARGE OF WATER IS TO SURFACE, IT WILL NOT BE ALLOWED TO FLOW TO ADJOINING PRIVATE OR PUBLIC PROPERTY.