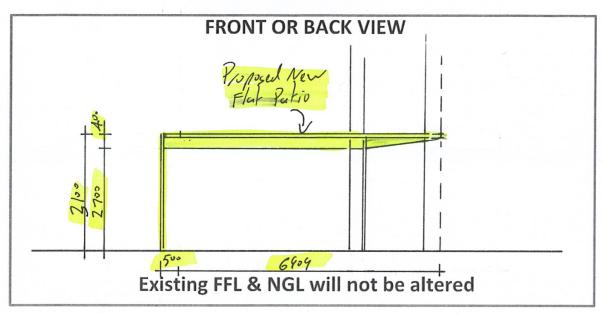

ADDRESS OF PROPOSED PATIO: 468 Pier St. Egst Fremantle.

STATEMENT: THE GUTTERS AND DOWNPIPE SYSTEM WILL BE DESIGNED IN ACCORDANCE WITH THE BCA PART 3.5.2 AND SHALL DISCHARGE CLEAR OF THE BUILDING. DISPOSED OF STORMWATER MUST NOT CAUSE EROSION, CORROSION, OR OTHER DEFECTS AS A RESULT OF THE METHOD OF DISPOSAL. IF THESE ARE LIKELY TO OCCUR, THEN DISPOSAL WILL BE INTO EARTHWARE OR PVC DRAINS WHICH SHALL EMPTY INTO A SOAK WELL OR OTHER SUITABLE APPROVED STORMWATER SCHEME, IF DISCHARGE OF WATER IS TO SURFACE, IT WILL NOT BE ALLOWED TO FLOW TO ADJOINING PRIVATE OR PUBLIC PROPERTY.