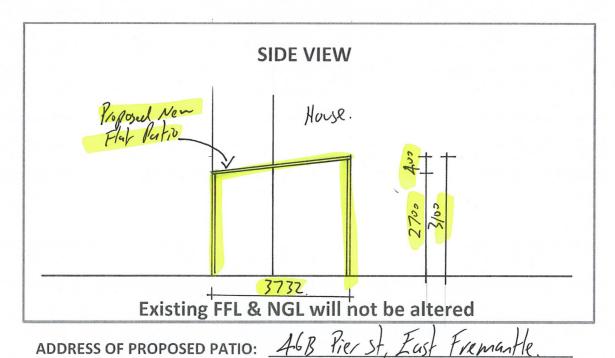

ADDRESS OF PROPOSED PATIO: 468 Pier St. Egst Fremantle.

STATEMENT: THE GUTTERS AND DOWNPIPE SYSTEM WILL BE DESIGNED IN ACCORDANCE WITH THE BCA PART 3.5.2 AND SHALL DISCHARGE CLEAR OF THE BUILDING. DISPOSED OF STORMWATER MUST NOT CAUSE EROSION, CORROSION, OR OTHER DEFECTS AS A RESULT OF THE METHOD OF DISPOSAL. IF THESE ARE LIKELY TO OCCUR, THEN DISPOSAL WILL BE INTO EARTHWARE OR PVC DRAINS WHICH SHALL EMPTY INTO A SOAK WELL OR OTHER SUITABLE APPROVED STORMWATER SCHEME, IF DISCHARGE OF WATER IS TO SURFACE, IT WILL NOT BE ALLOWED TO FLOW TO ADJOINING PRIVATE OR PUBLIC PROPERTY.