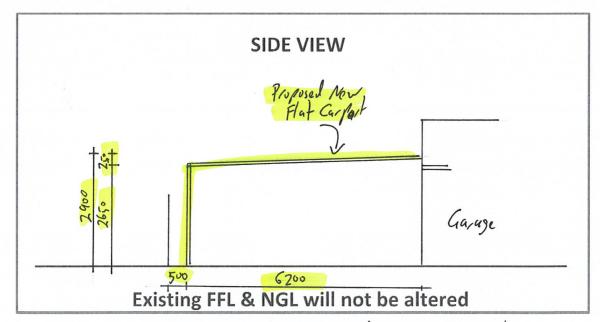

ADDRESS OF PROPOSED PATIO: 468 Pier St. Egst Fremantle.

STATEMENT: THE GUTTERS AND DOWNPIPE SYSTEM WILL BE DESIGNED IN ACCORDANCE WITH THE BCA PART 3.5.2 AND SHALL DISCHARGE CLEAR OF THE BUILDING. DISPOSED OF STORMWATER MUST NOT CAUSE EROSION, CORROSION, OR OTHER DEFECTS AS A RESULT OF THE METHOD OF DISPOSAL. IF THESE ARE LIKELY TO OCCUR, THEN DISPOSAL WILL BE INTO EARTHWARE OR PVC DRAINS WHICH SHALL EMPTY INTO A SOAK WELL OR OTHER SUITABLE APPROVED STORMWATER SCHEME, IF DISCHARGE OF WATER IS TO SURFACE, IT WILL NOT BE ALLOWED TO FLOW TO ADJOINING PRIVATE OR PUBLIC PROPERTY.