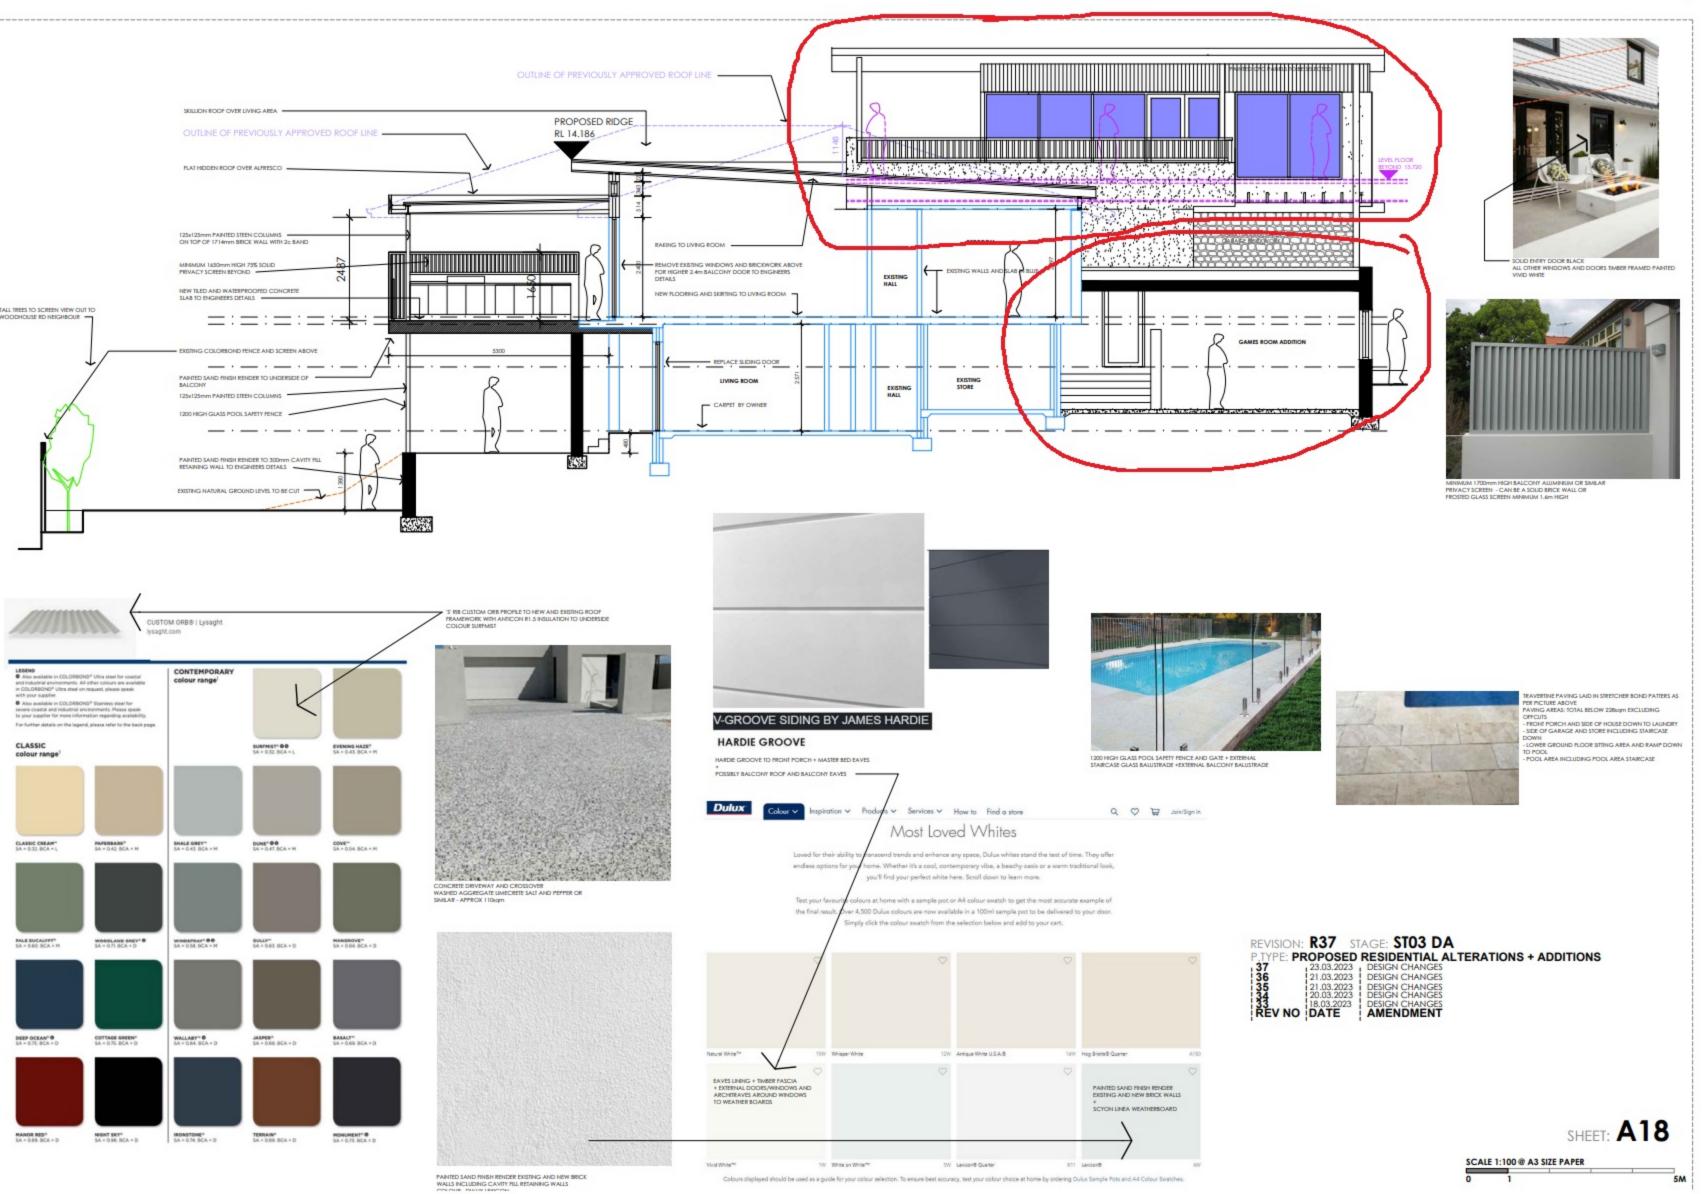

NEW GAMES ROOM HERE AT THE LOW LEVEL

ADJUSTED HOUSE AND PLANNING INFO SQM

BATHROOM NOW CHANGED TO LAUNDRY

LAUNDRY IS NOW A
BEDROOM WITH A
HIGH WINDOW TO
PREVENT
OVERLOOKING

**NEW UPDATED PLAN R36** 

**CURRENT OVERLOOKING FROM UPPER FLOOR** 

**EXISTING XOVER TO STAY** 

GATE RELOCATED TO FACE STREET

SECOND FLOOR ADJUSTED

GAMES ROOM WITH SOLID DOOR

HIGH WINDOWS WITH 1714mm SILL HEIGHT TO PREVENT OVERLOOKING