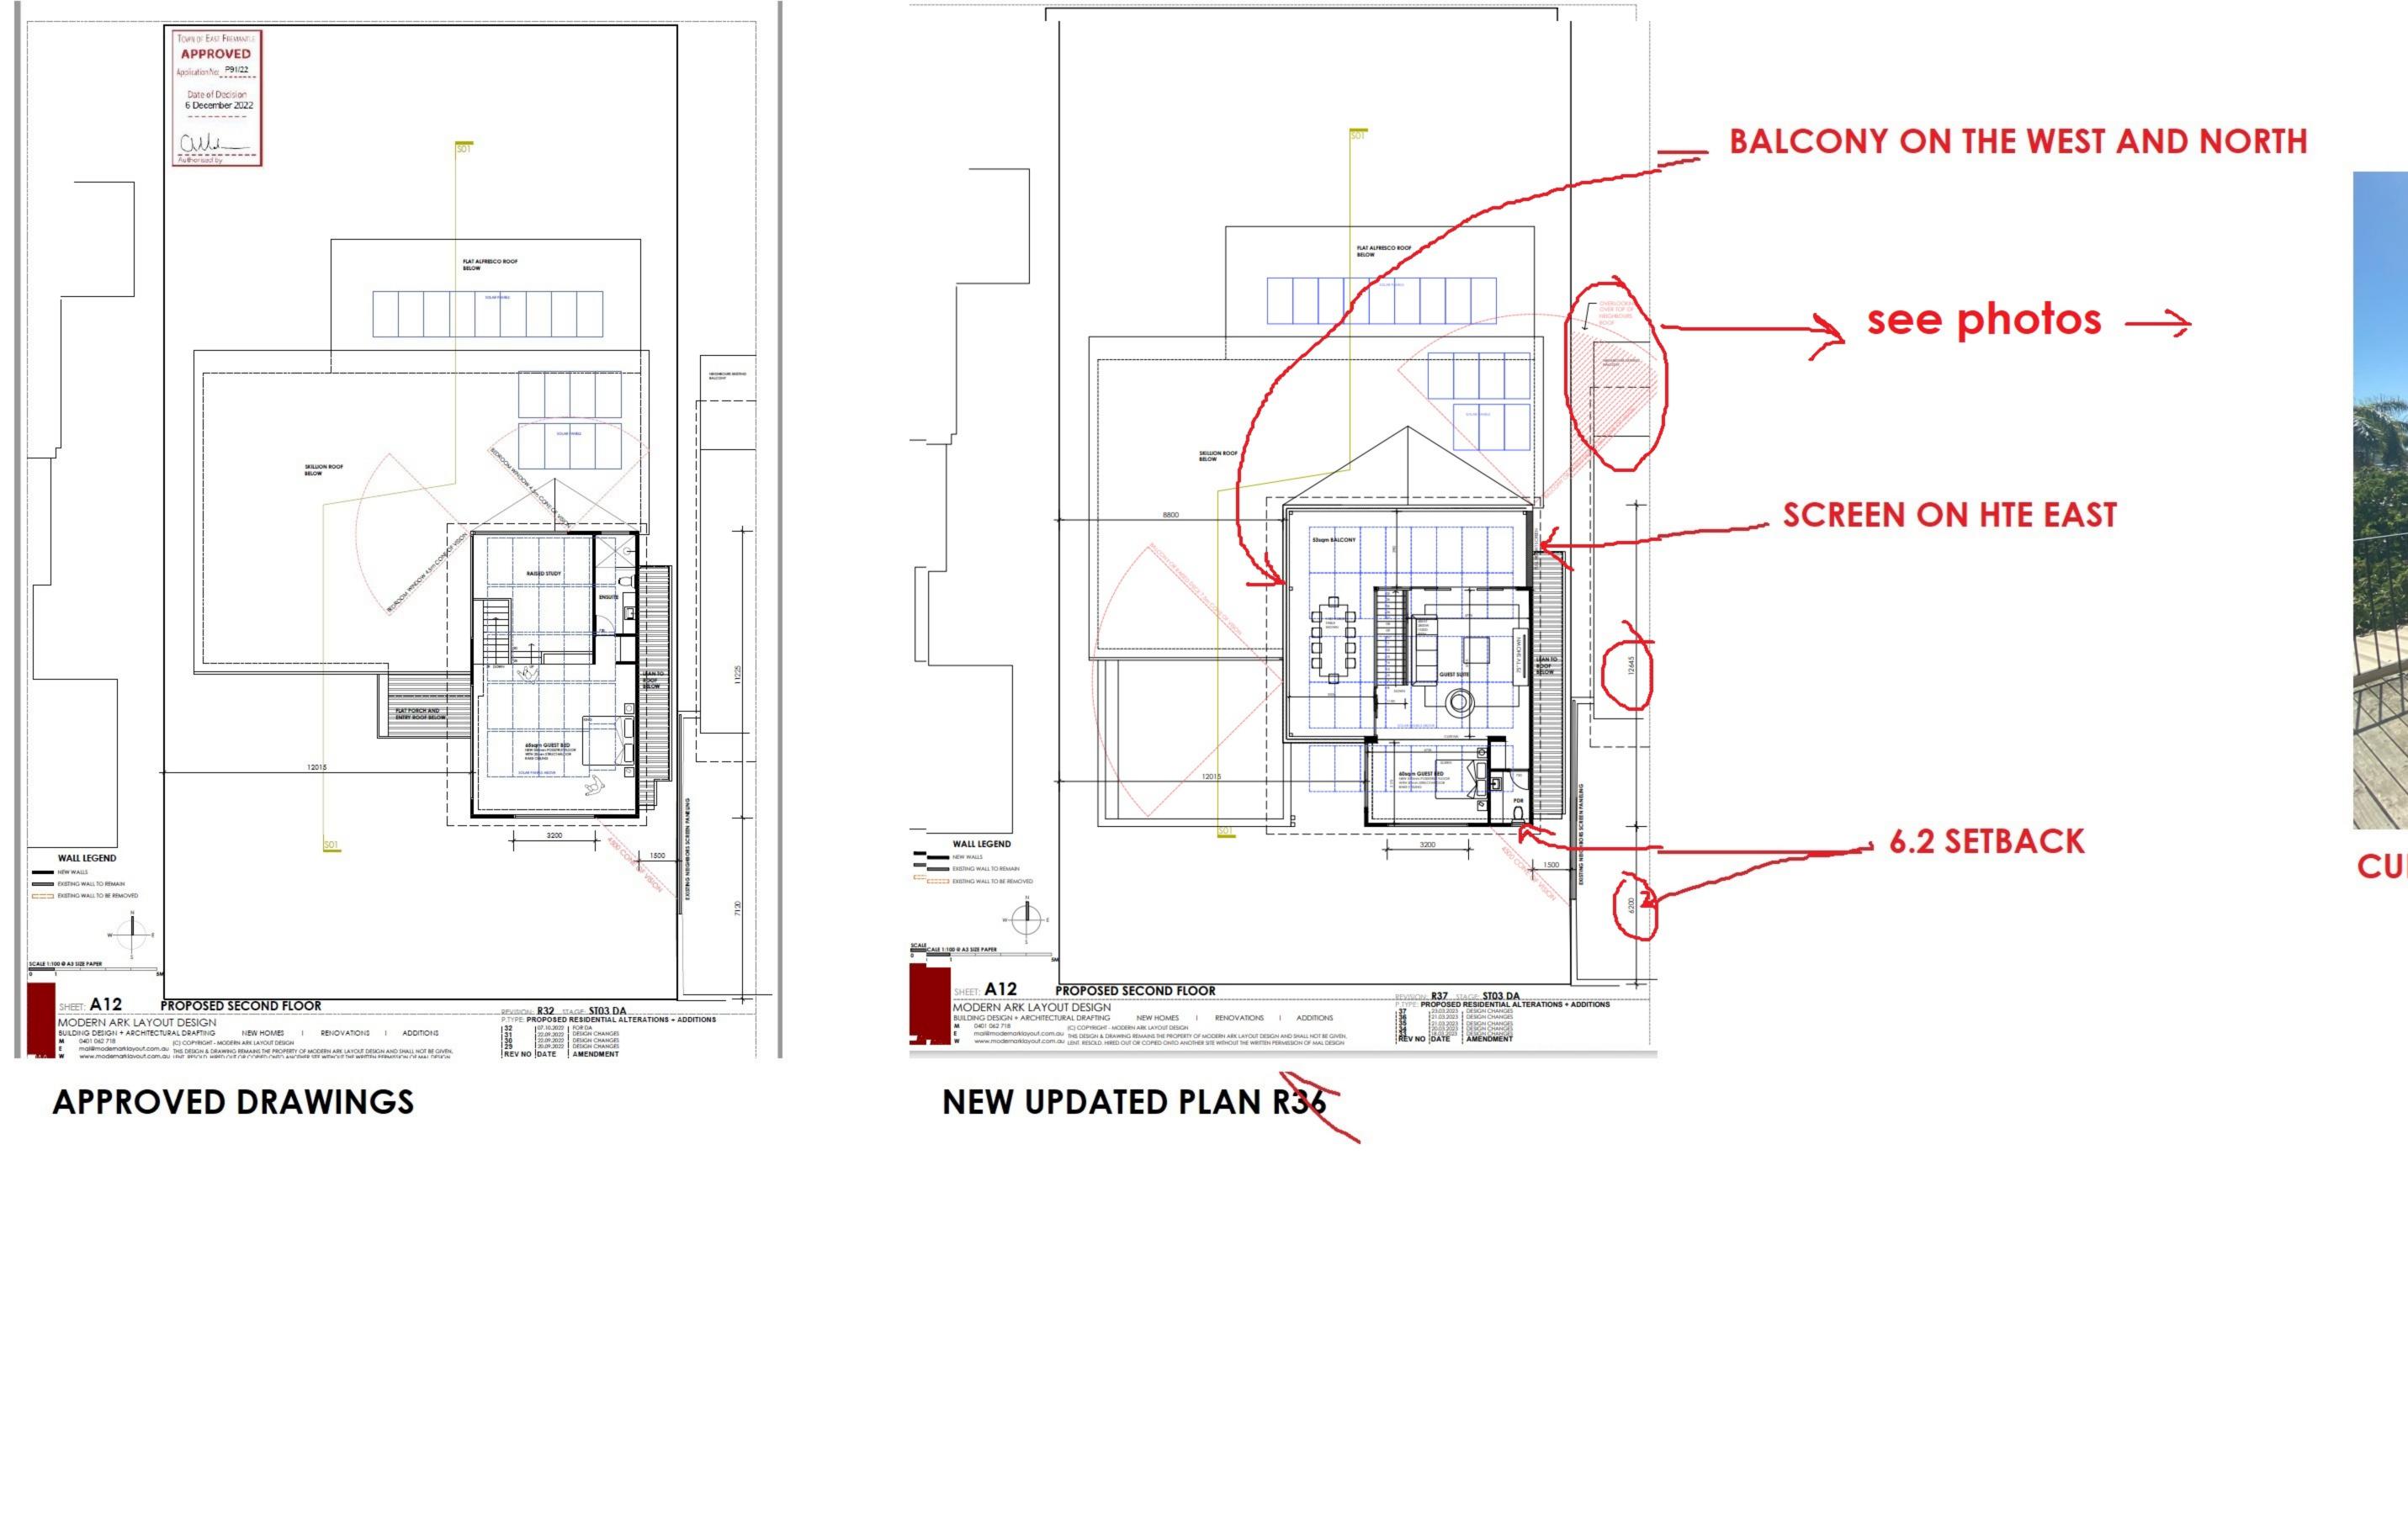

NEW GAMES ROOM HERE AT THE LOW LEVEL

ADJUSTED HOUSE AND PLANNING INFO SQM

BATHROOM NOW CHANGED TO LAUNDRY

LAUNDRY IS NOW A
BEDROOM WITH A
HIGH WINDOW TO
PREVENT
OVERLOOKING

**NEW UPDATED PLAN R36** 

**CURRENT OVERLOOKING FROM UPPER FLOOR** 

**EXISTING XOVER TO STAY** 

GATE RELOCATED TO FACE STREET

SECOND FLOOR ADJUSTED

GAMES ROOM WITH SOLID DOOR

HIGH WINDOWS WITH 1714mm SILL HEIGHT TO PREVENT OVERLOOKING