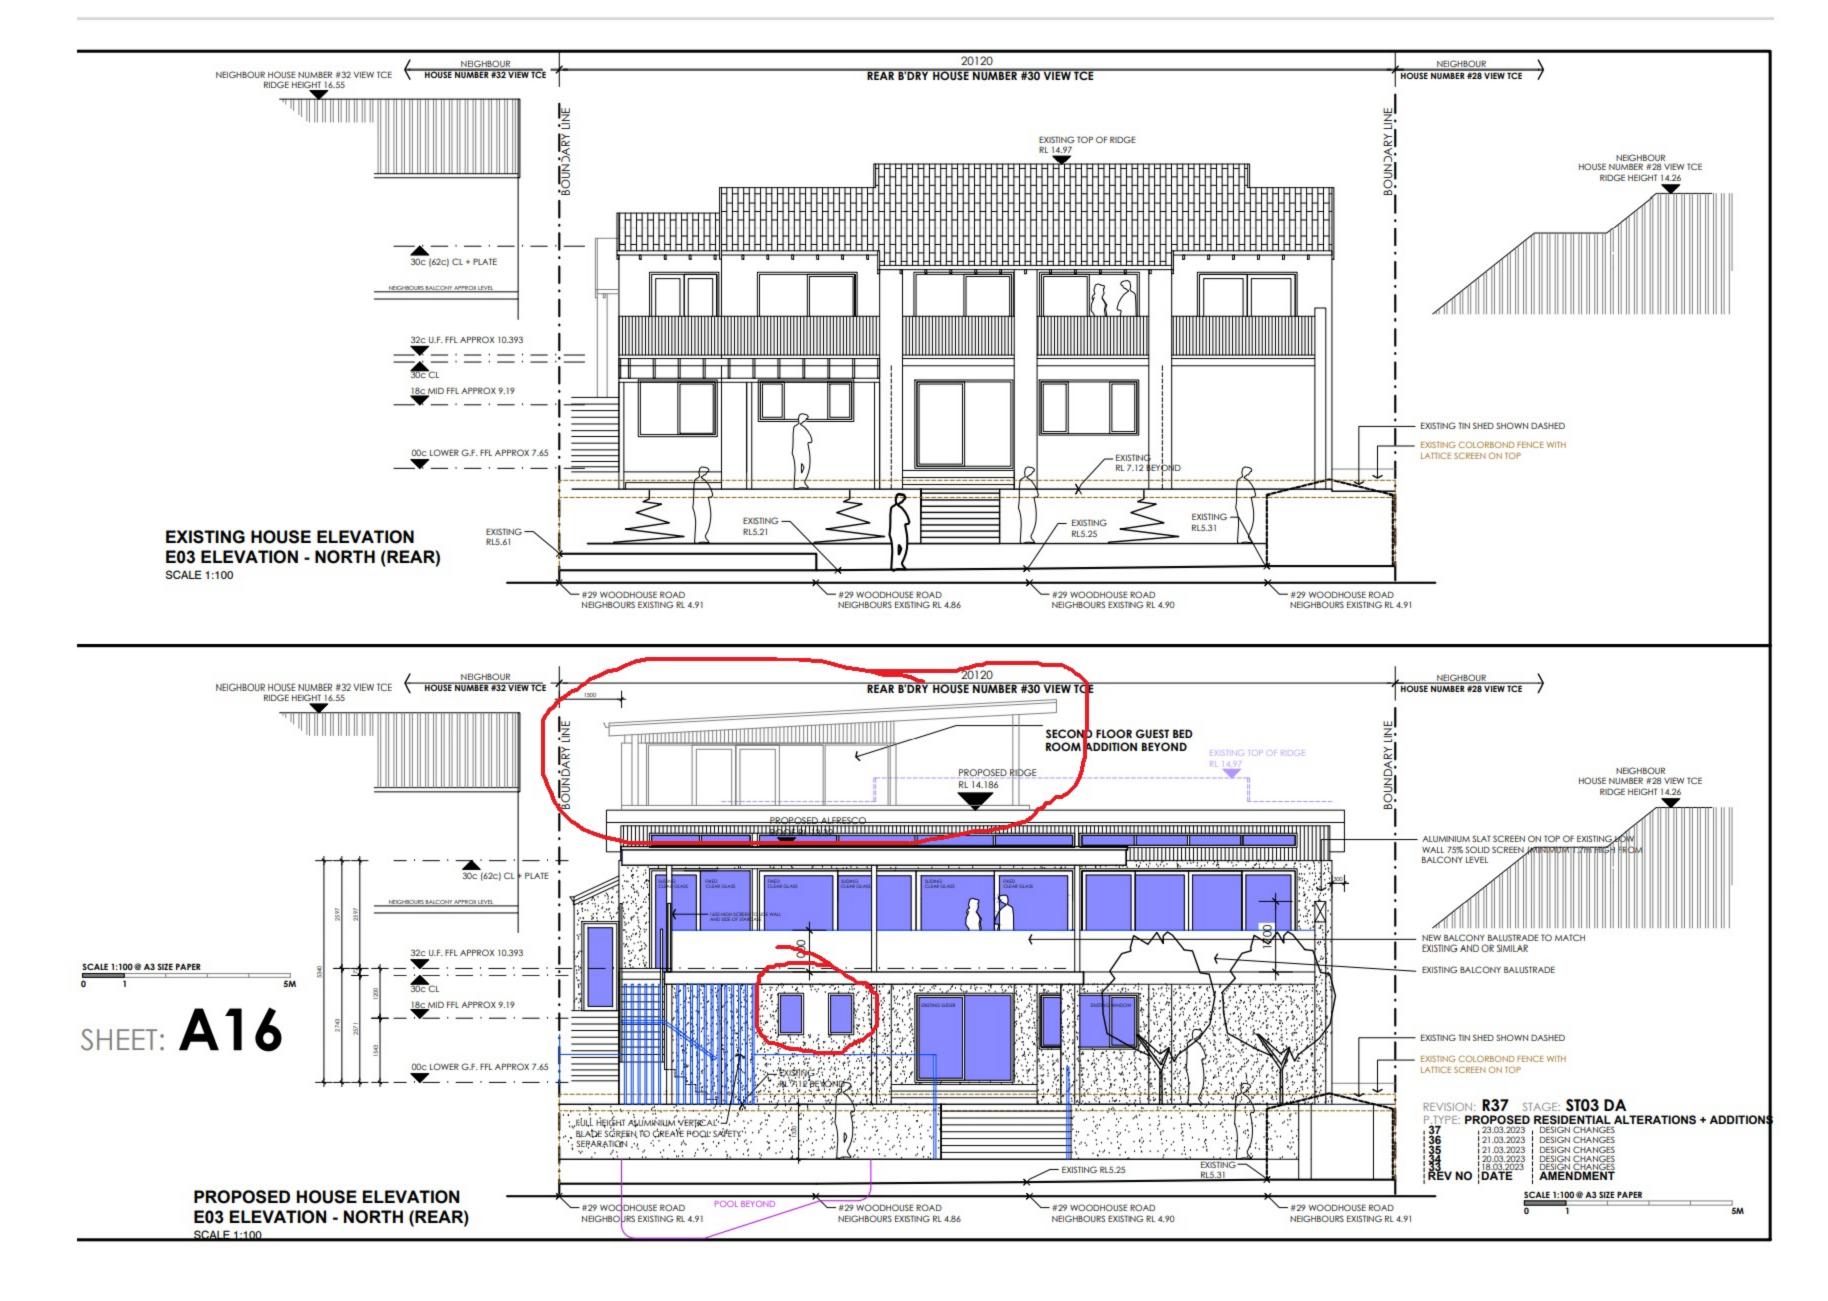

**EXISTING XOVER TO STAY** 

GATE RELOCATED TO FACE STREET

SECOND FLOOR ADJUSTED

GAMES ROOM WITH SOLID DOOR

HIGH WINDOWS WITH 1714mm SILL HEIGHT TO PREVENT OVERLOOKING