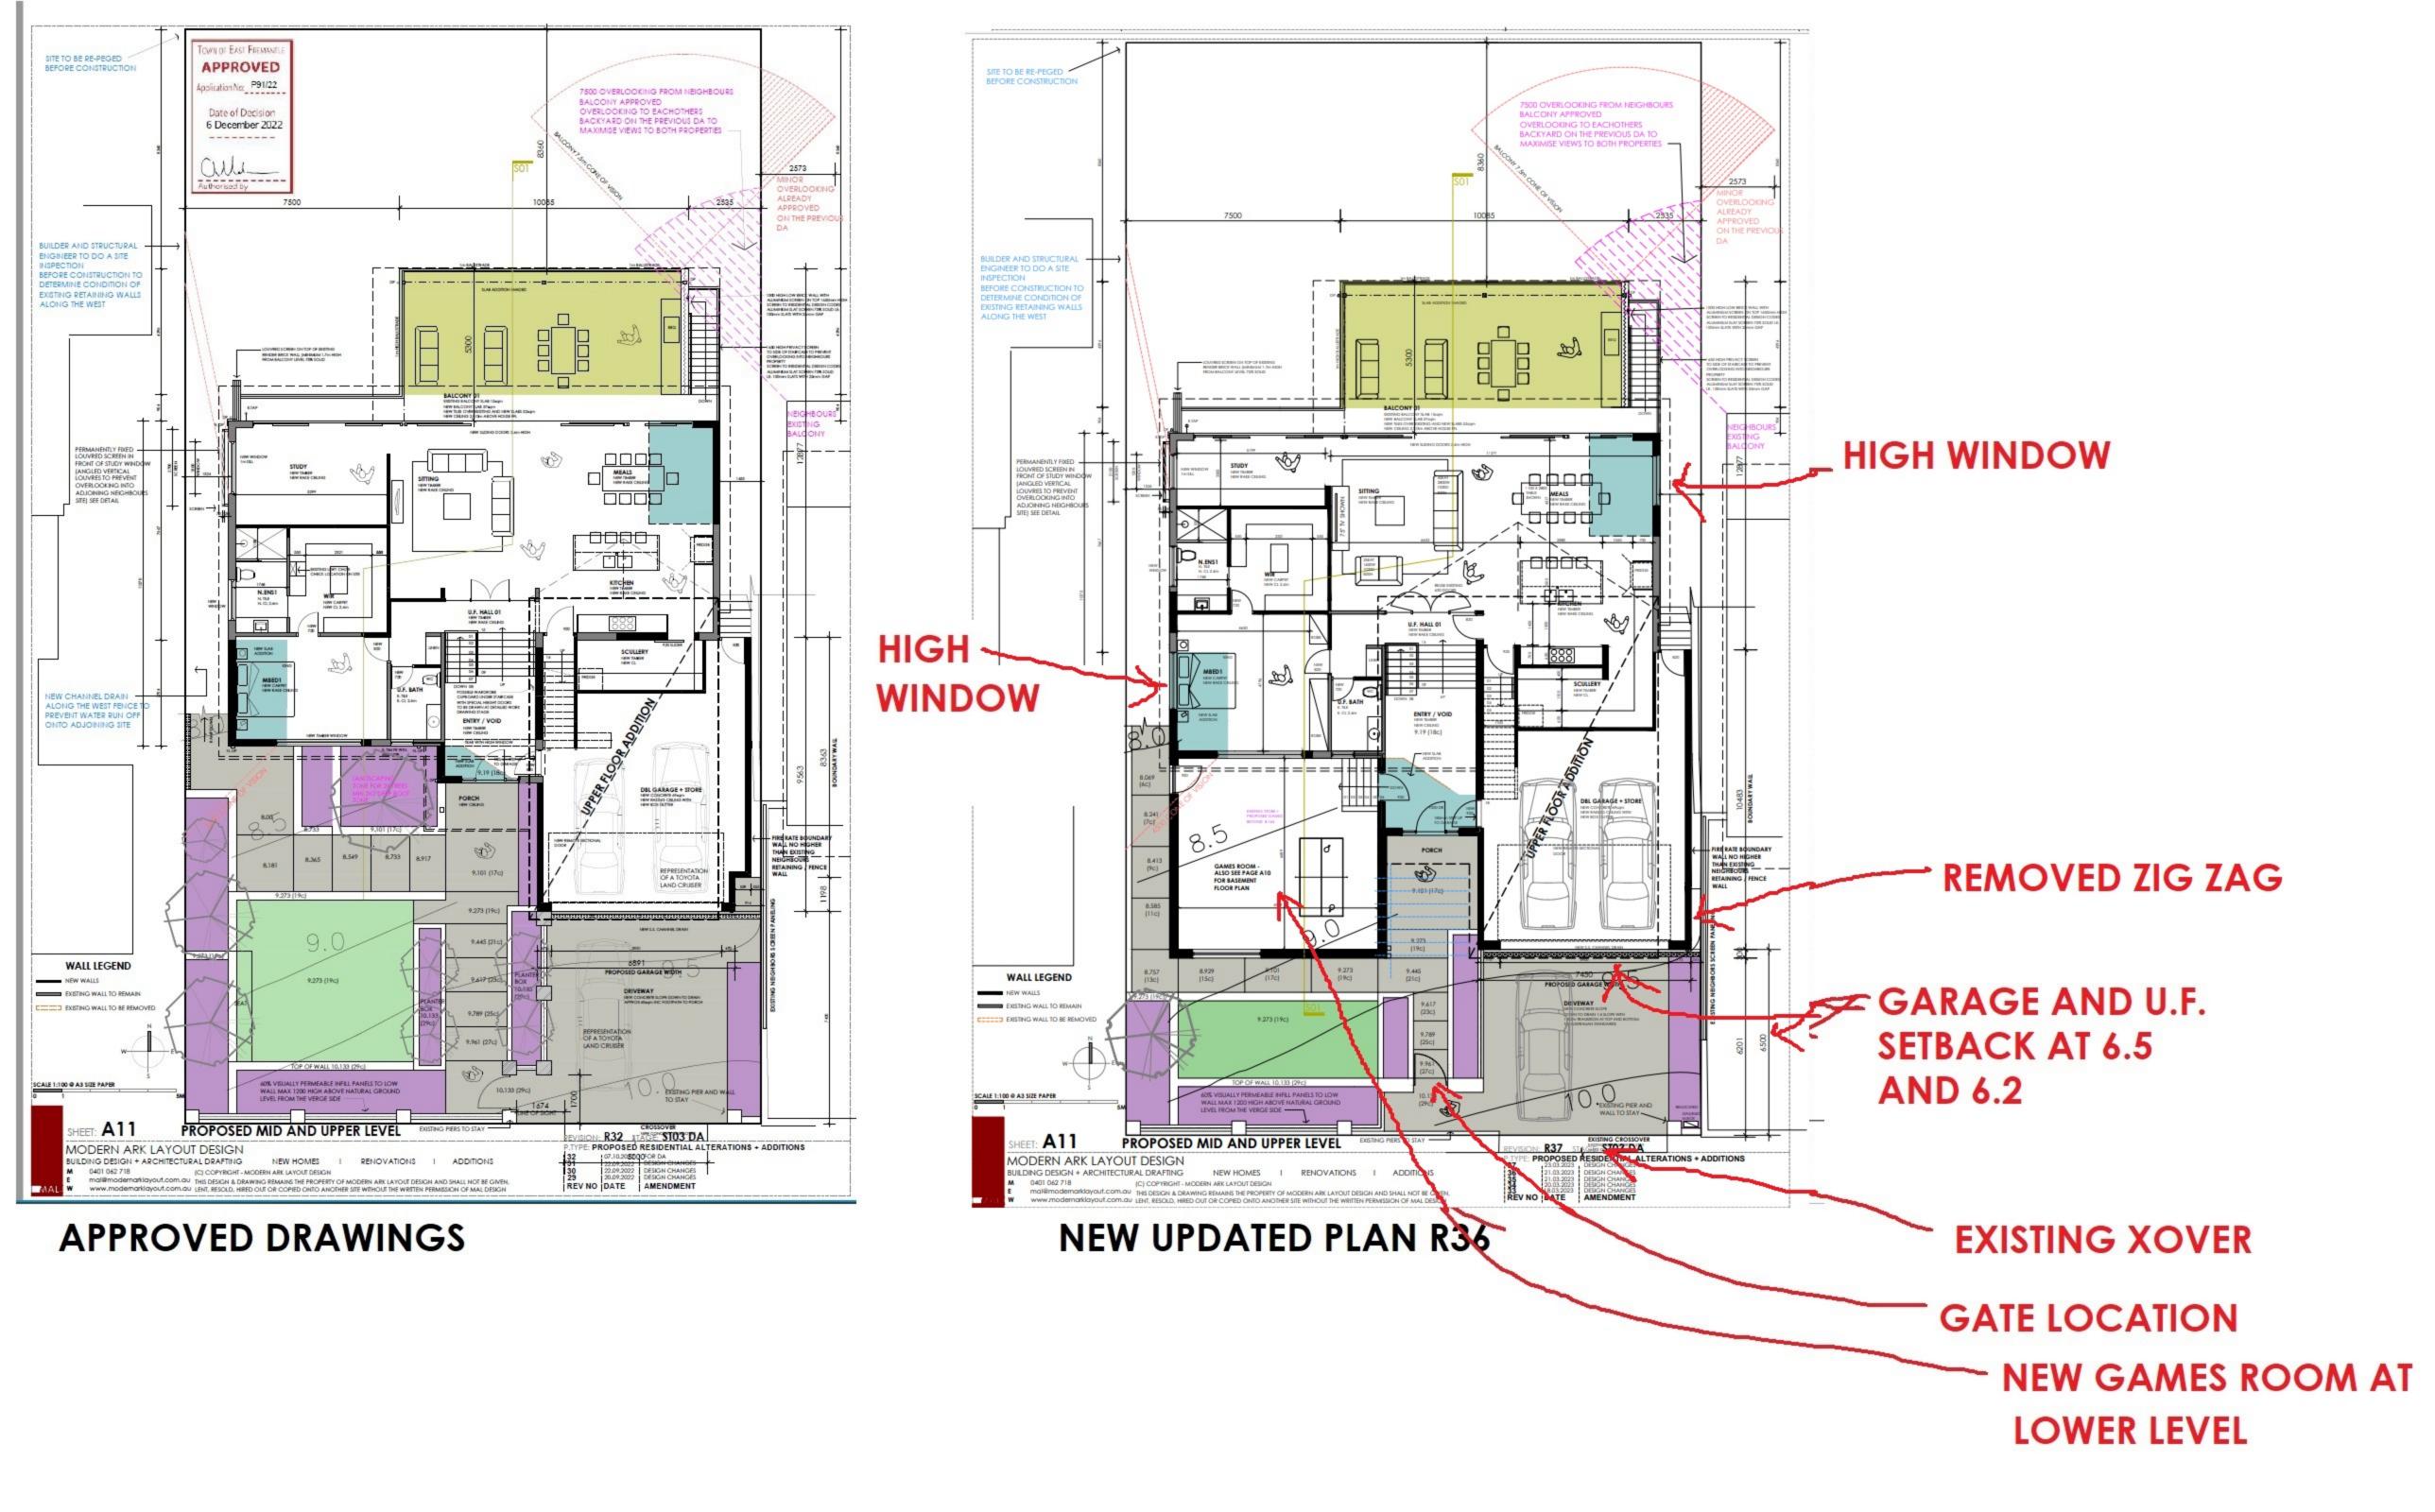

**APPROVED DRAWINGS** 

**NEW UPDATED PLAN R36** 

GARAGE AND UPPER FLOOR MOVED SOUTH 6.5m GARAGE SETBACK AND 6.2 UPPER FLOOR SETBACK

**EXISTING CROSSOVER TO STAY** 

GATE LOCTED FACING SOUTH RATHER THAN EAST

NEW GAMES ROOM HERE AT THE LOW LEVEL

ADJUSTED HOUSE AND PLANNING INFO SQM

BATHROOM NOW CHANGED TO LAUNDRY

LAUNDRY IS NOW A
BEDROOM WITH A
HIGH WINDOW TO
PREVENT
OVERLOOKING

**NEW UPDATED PLAN R36** 

**CURRENT OVERLOOKING FROM UPPER FLOOR** 

**EXISTING XOVER TO STAY** 

GATE RELOCATED TO FACE STREET

SECOND FLOOR ADJUSTED

GAMES ROOM WITH SOLID DOOR

HIGH WINDOWS WITH 1714mm SILL HEIGHT TO PREVENT OVERLOOKING