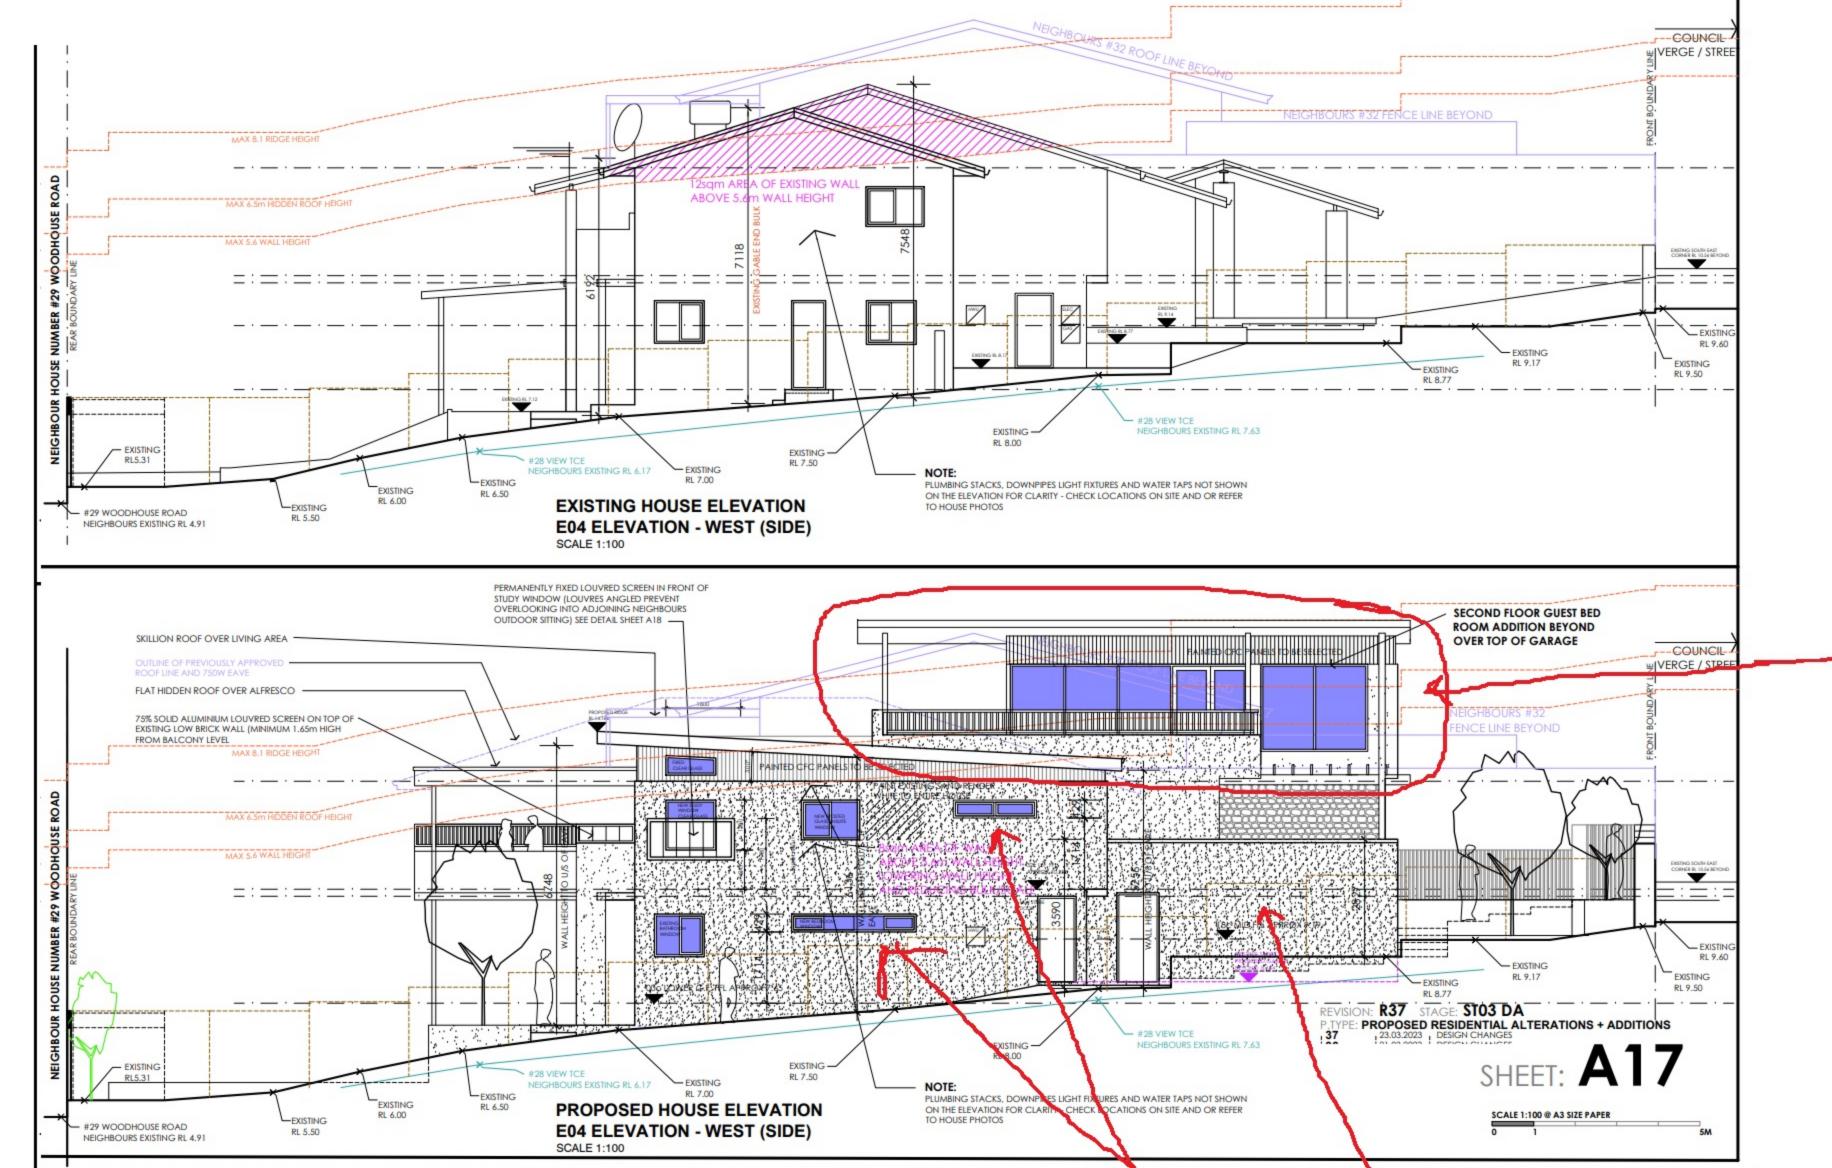

NEW GAMES ROOM HERE AT THE LOW LEVEL

ADJUSTED HOUSE AND PLANNING INFO SQM

BATHROOM NOW CHANGED TO LAUNDRY

LAUNDRY IS NOW A
BEDROOM WITH A
HIGH WINDOW TO
PREVENT
OVERLOOKING

**NEW UPDATED PLAN R36** 

**CURRENT OVERLOOKING FROM UPPER FLOOR** 

**EXISTING XOVER TO STAY** 

GATE RELOCATED TO FACE STREET

SECOND FLOOR ADJUSTED

GAMES ROOM WITH SOLID DOOR

HIGH WINDOWS WITH 1714mm SILL HEIGHT TO PREVENT OVERLOOKING