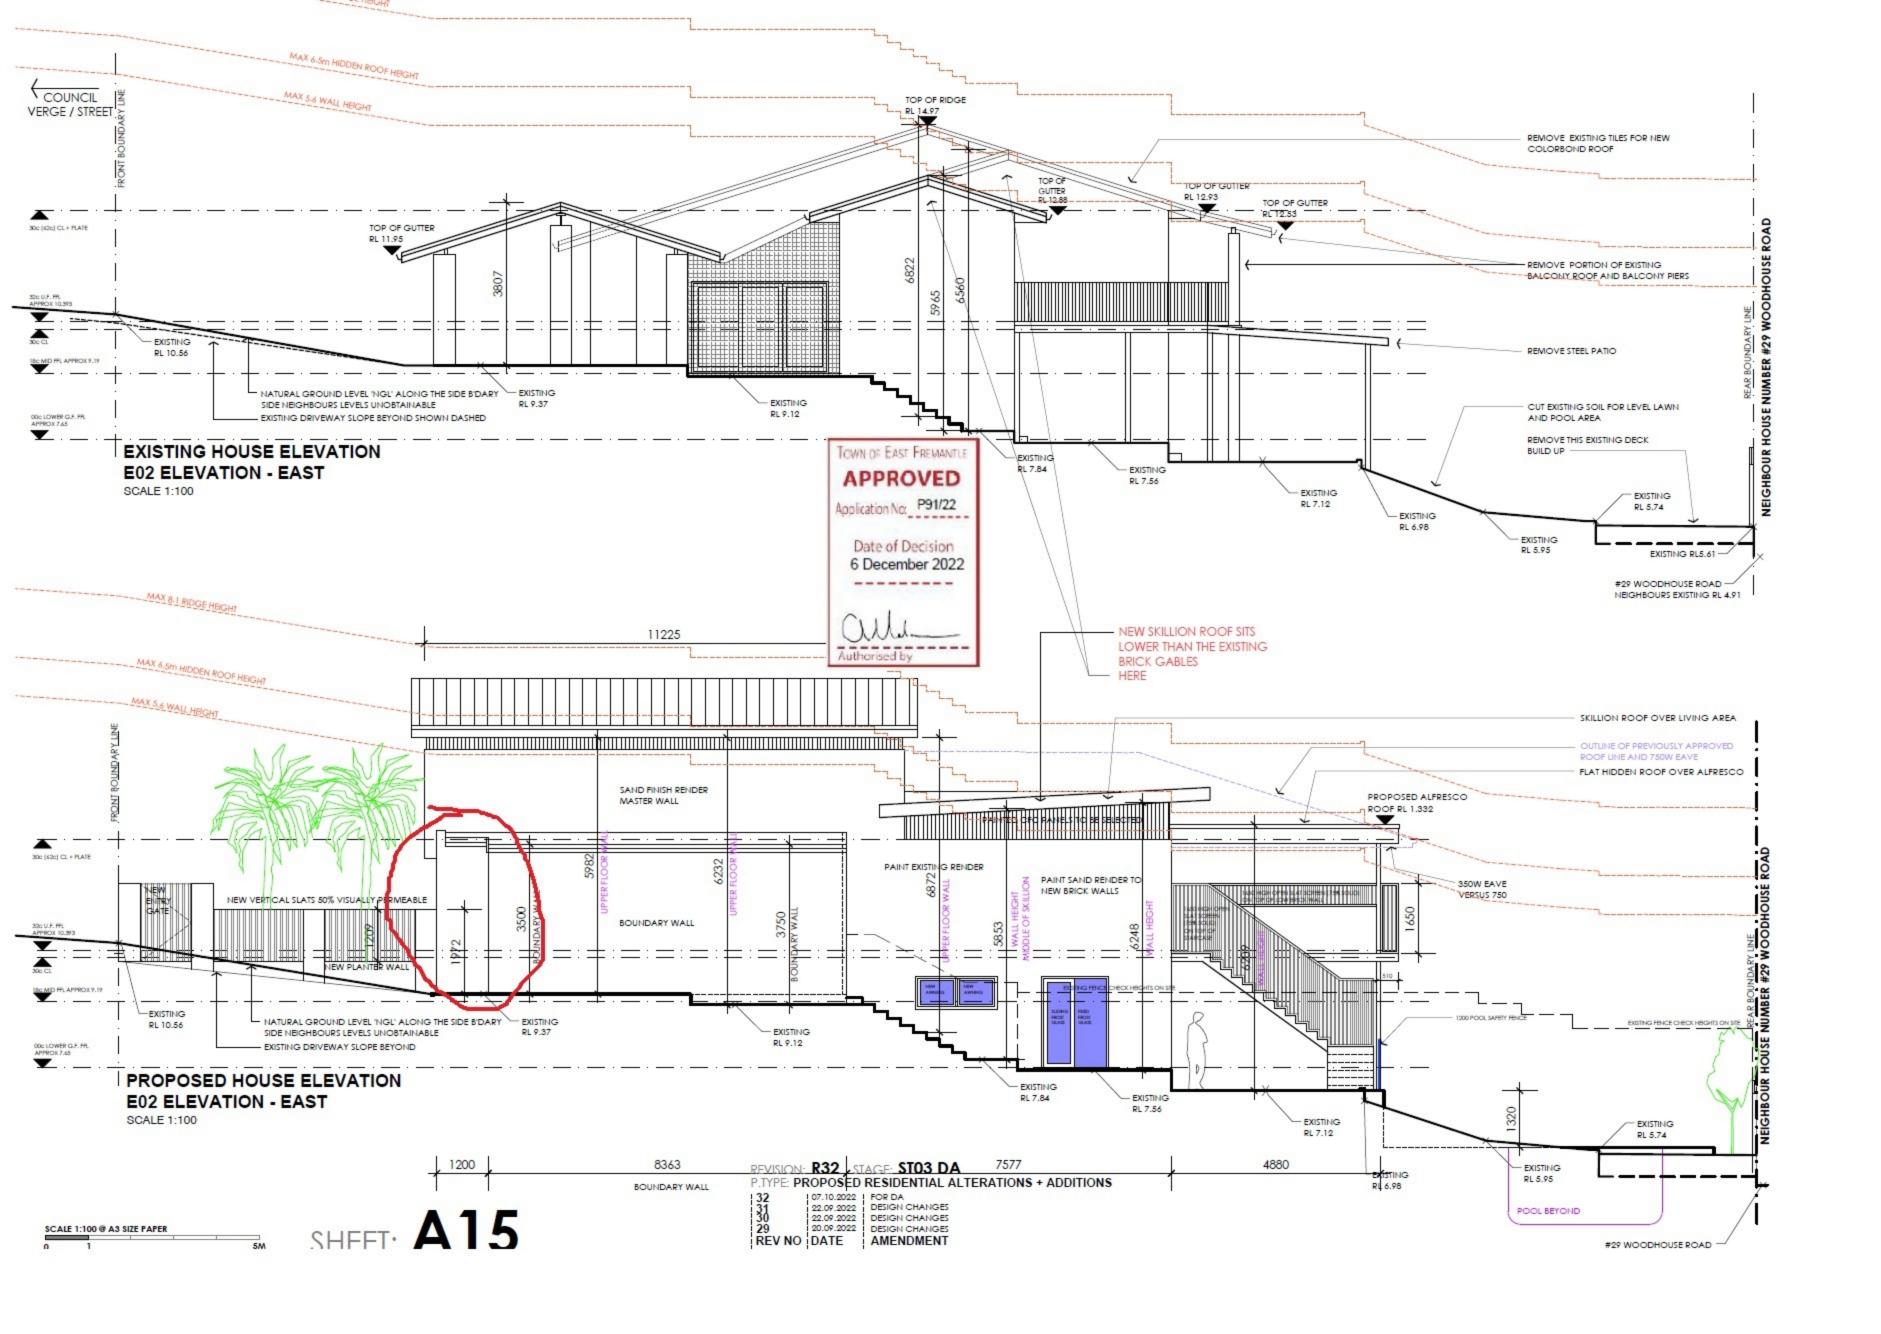

**APPROVED DRAWINGS** 

**NEW UPDATED PLAN R36** 

GARAGE AND UPPER FLOOR MOVED SOUTH 6.5m GARAGE SETBACK AND 6.2 UPPER FLOOR SETBACK

**EXISTING CROSSOVER TO STAY** 

GATE LOCTED FACING SOUTH RATHER THAN EAST