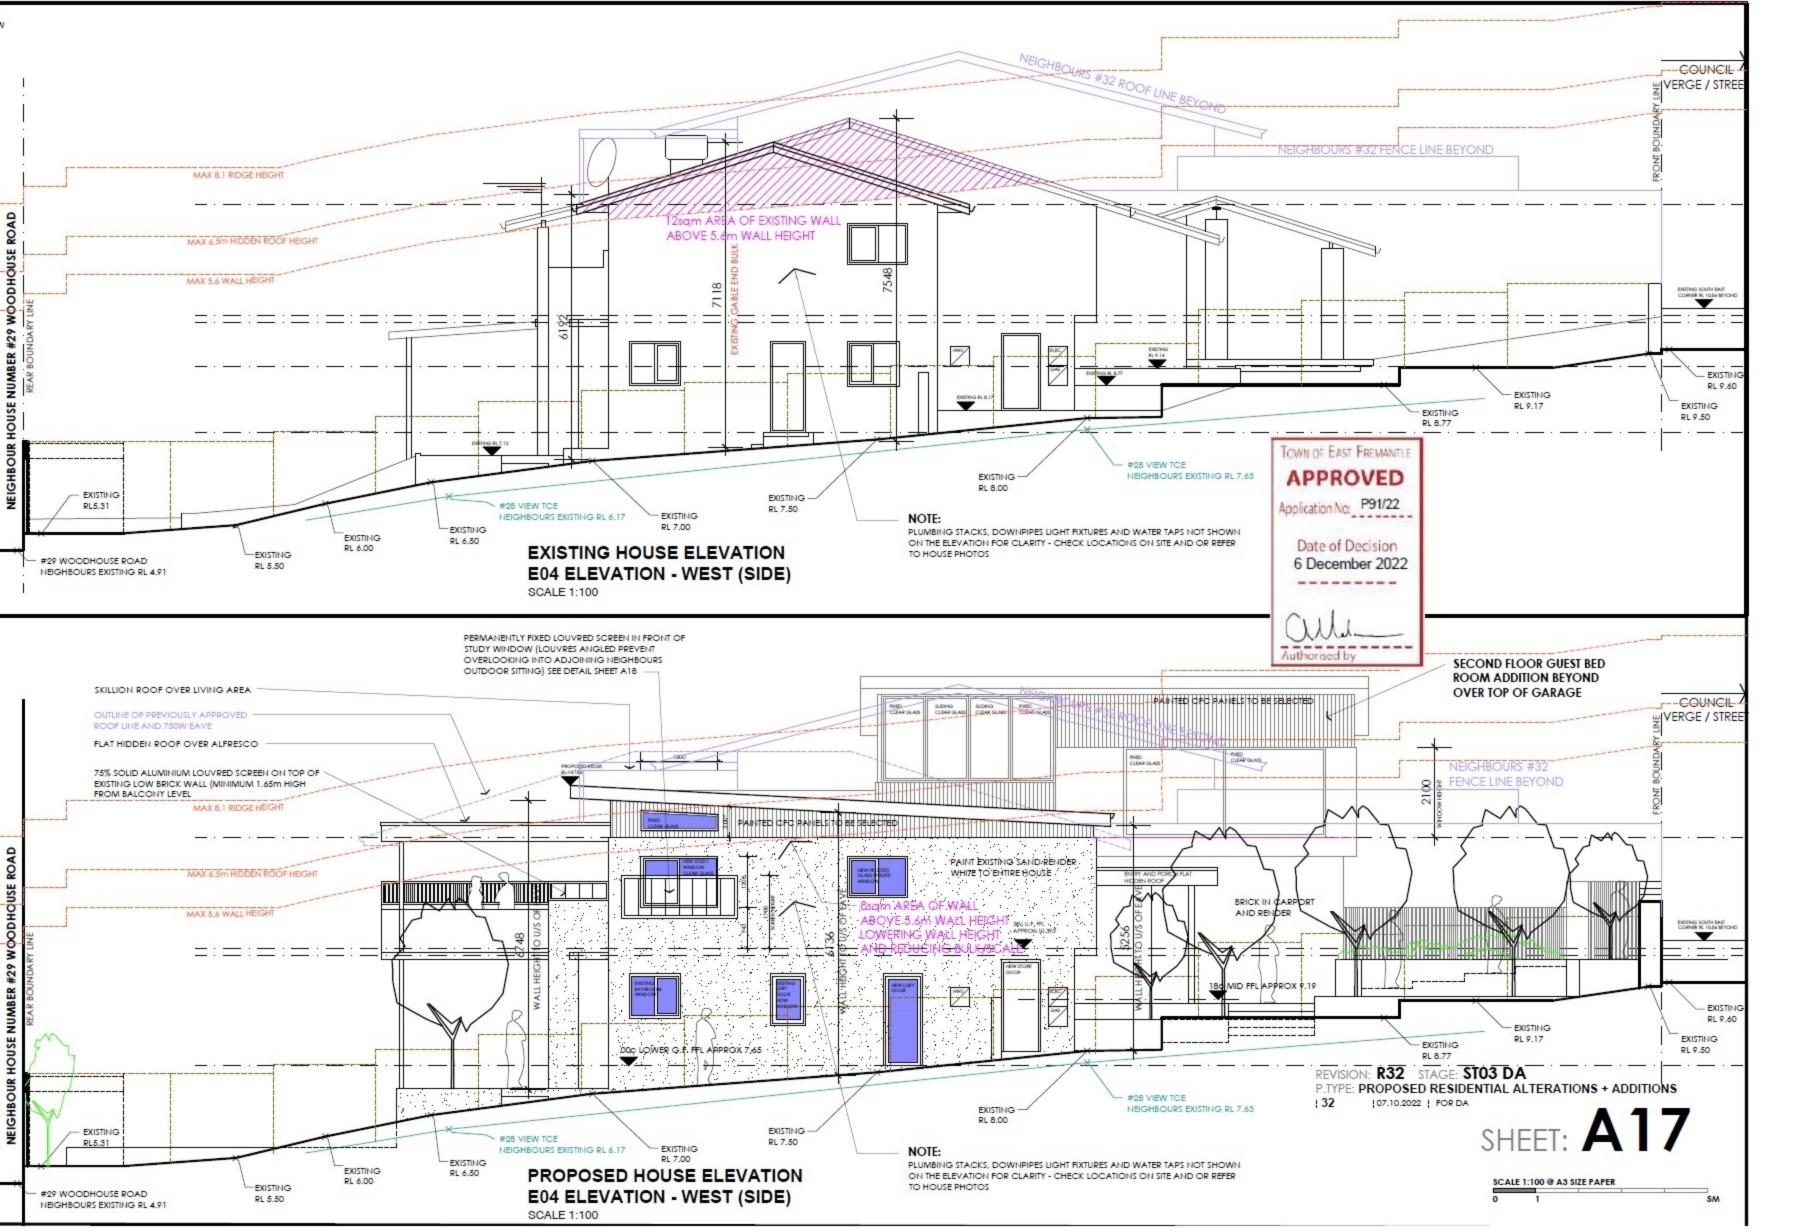

**APPROVED DRAWINGS** 

**NEW UPDATED PLAN R36** 

GARAGE AND UPPER FLOOR MOVED SOUTH 6.5m GARAGE SETBACK AND 6.2 UPPER FLOOR SETBACK

**EXISTING CROSSOVER TO STAY** 

GATE LOCTED FACING SOUTH RATHER THAN EAST

NEW GAMES ROOM HERE AT THE LOW LEVEL

ADJUSTED HOUSE AND PLANNING INFO SQM

BATHROOM NOW CHANGED TO LAUNDRY

LAUNDRY IS NOW A
BEDROOM WITH A
HIGH WINDOW TO
PREVENT
OVERLOOKING

**NEW UPDATED PLAN R36** 

**CURRENT OVERLOOKING FROM UPPER FLOOR** 

**EXISTING XOVER TO STAY** 

GATE RELOCATED TO FACE STREET

SECOND FLOOR ADJUSTED

GAMES ROOM WITH SOLID DOOR

HIGH WINDOWS WITH 1714mm SILL HEIGHT TO PREVENT OVERLOOKING