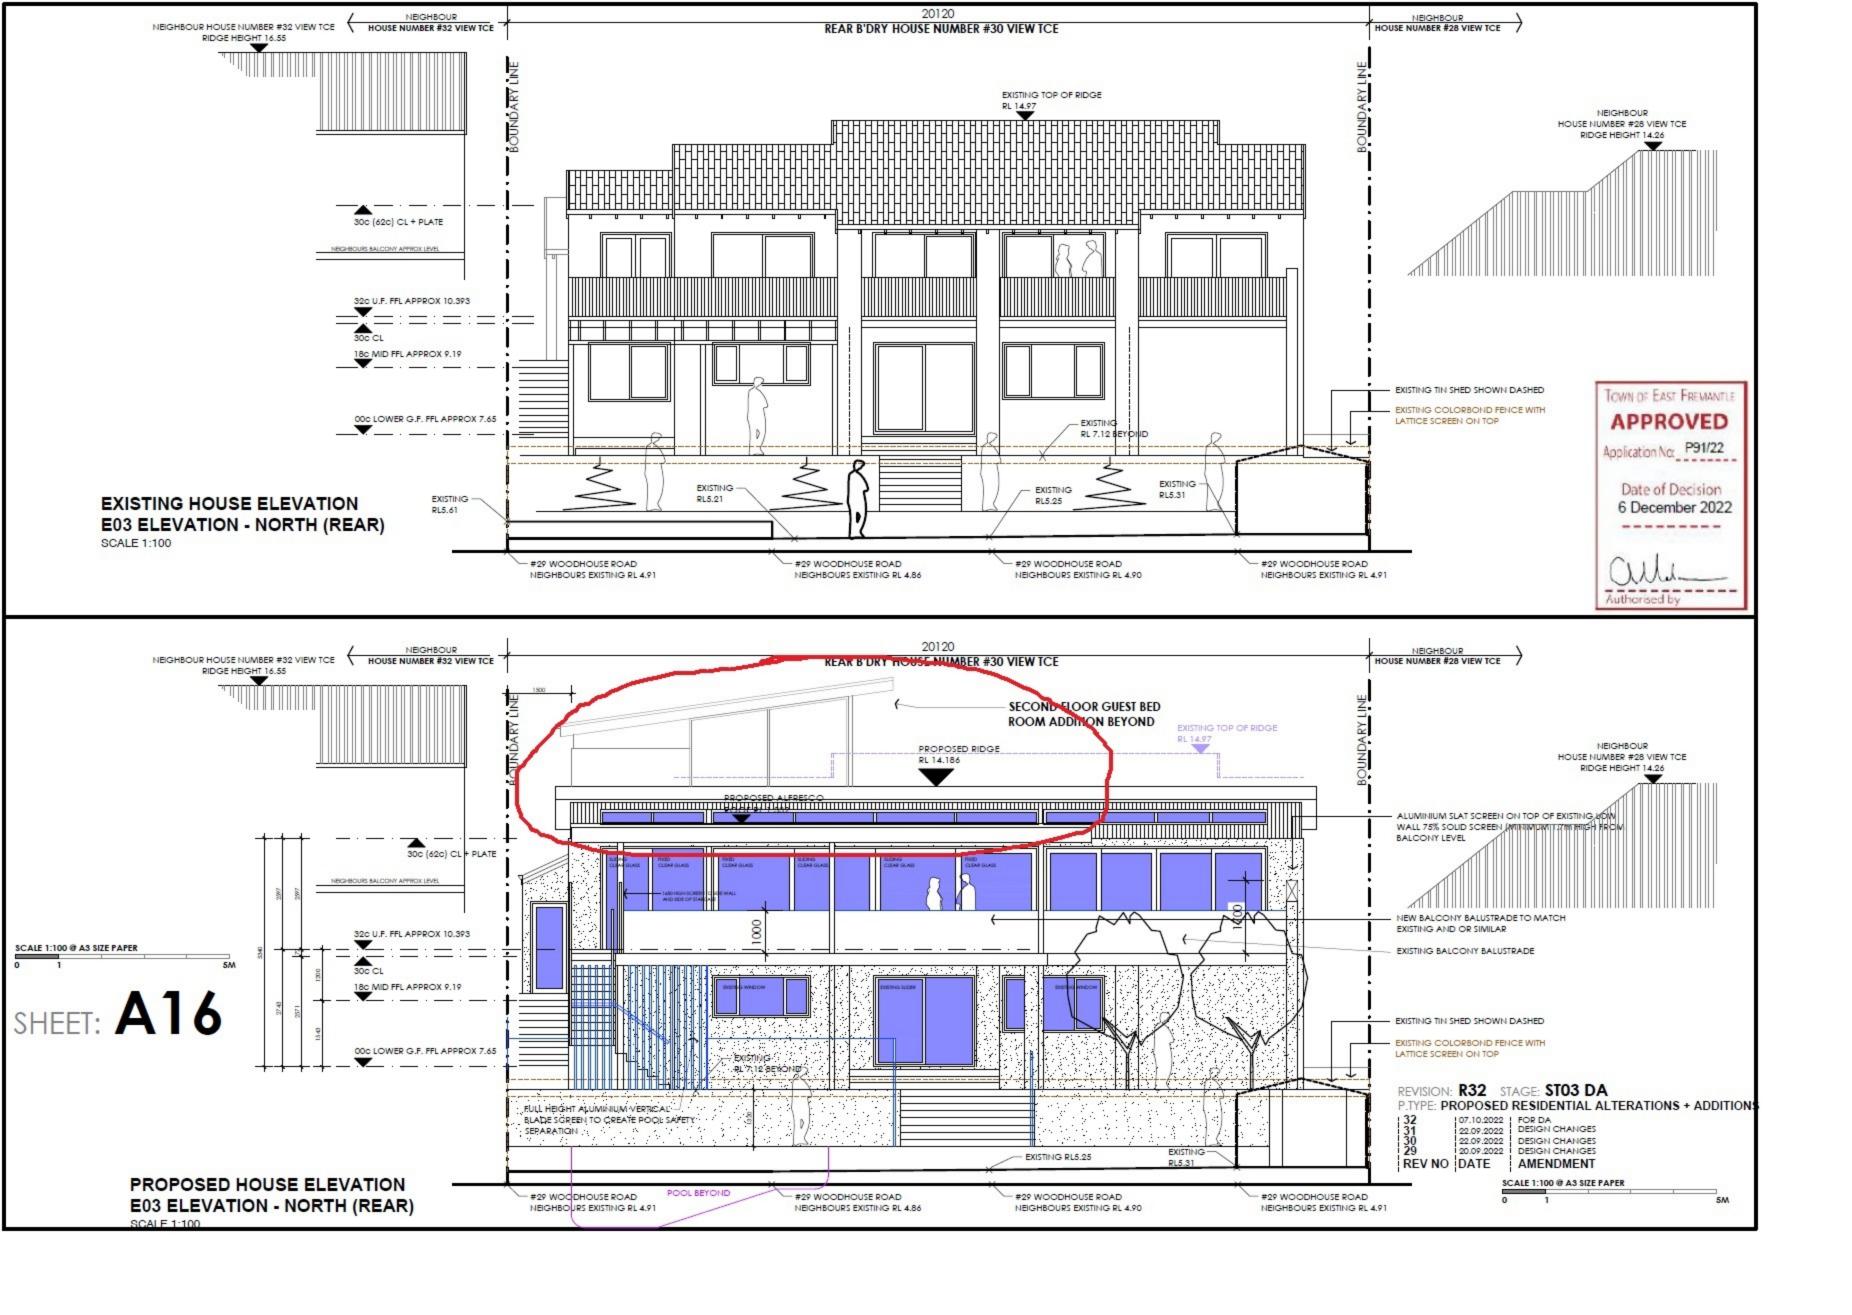

NEW GAMES ROOM HERE AT THE LOW LEVEL

ADJUSTED HOUSE AND PLANNING INFO SQM

BATHROOM NOW CHANGED TO LAUNDRY

LAUNDRY IS NOW A
BEDROOM WITH A
HIGH WINDOW TO
PREVENT
OVERLOOKING

**NEW UPDATED PLAN R36** 

**CURRENT OVERLOOKING FROM UPPER FLOOR** 