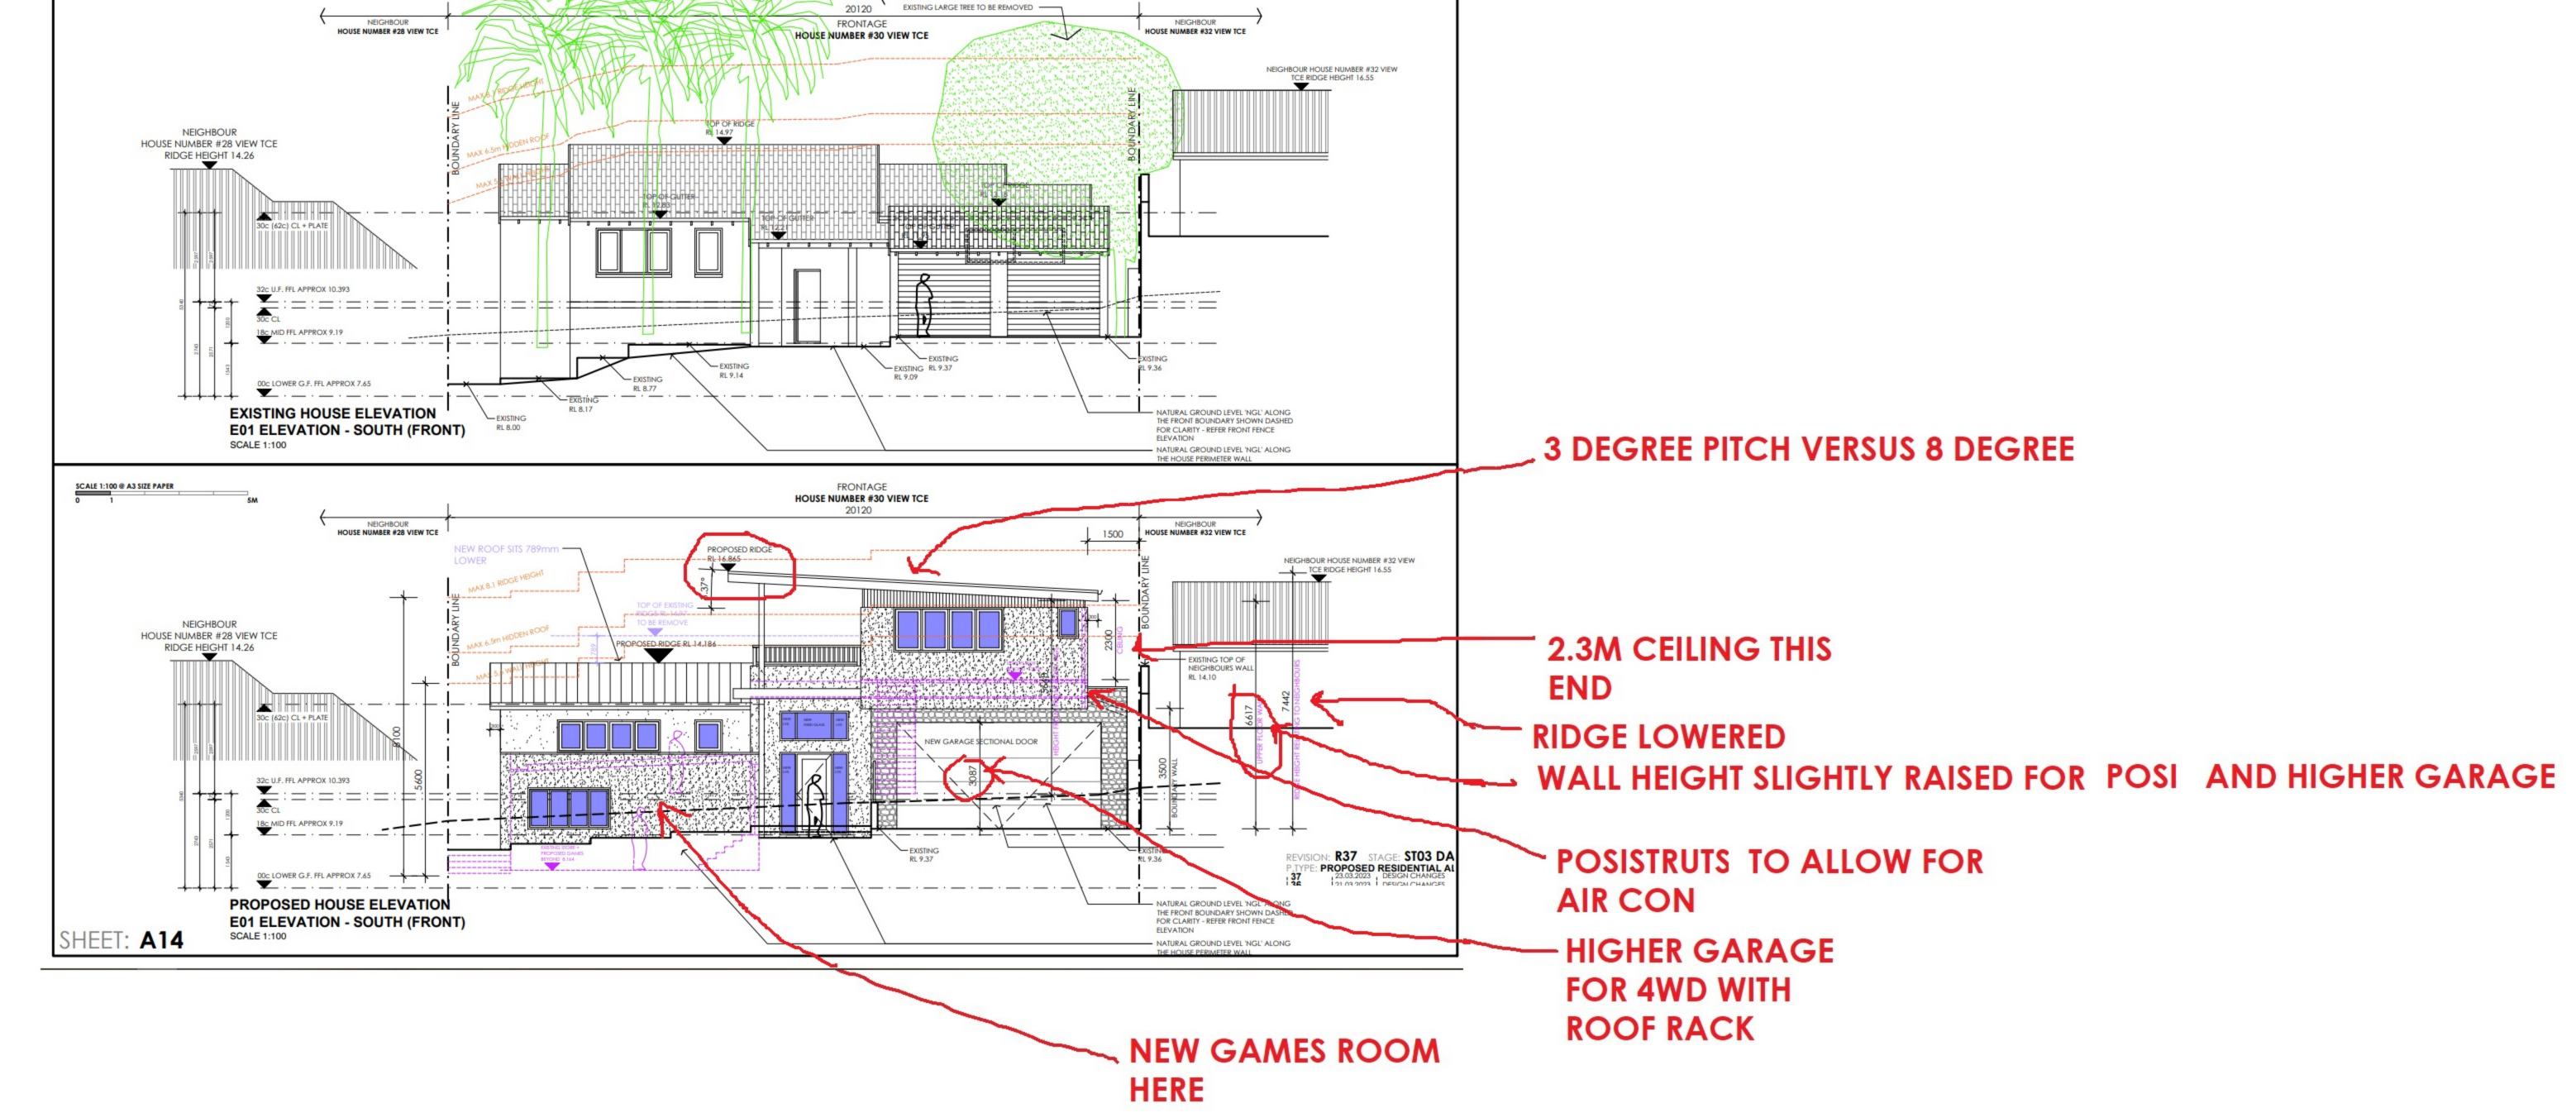

NEW GAMES ROOM HERE AT THE LOW LEVEL

ADJUSTED HOUSE AND PLANNING INFO SQM

BATHROOM NOW CHANGED TO LAUNDRY

LAUNDRY IS NOW A
BEDROOM WITH A
HIGH WINDOW TO
PREVENT
OVERLOOKING

**NEW UPDATED PLAN R36** 

**CURRENT OVERLOOKING FROM UPPER FLOOR** 