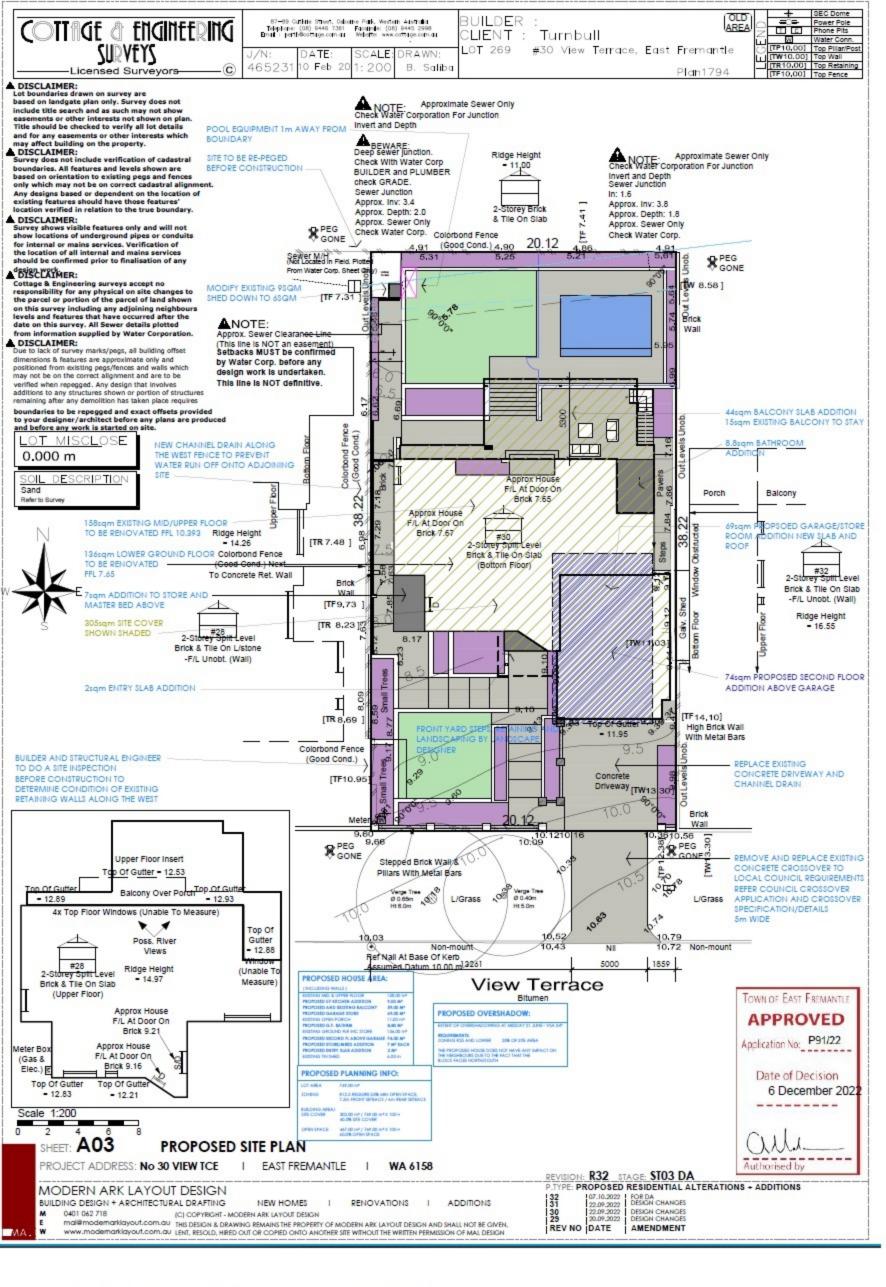

**APPROVED DRAWINGS** 

**NEW UPDATED PLAN R36** 

GARAGE AND UPPER FLOOR MOVED SOUTH 6.5m GARAGE SETBACK AND 6.2 UPPER FLOOR SETBACK

**EXISTING CROSSOVER TO STAY** 

GATE LOCTED FACING SOUTH RATHER THAN EAST