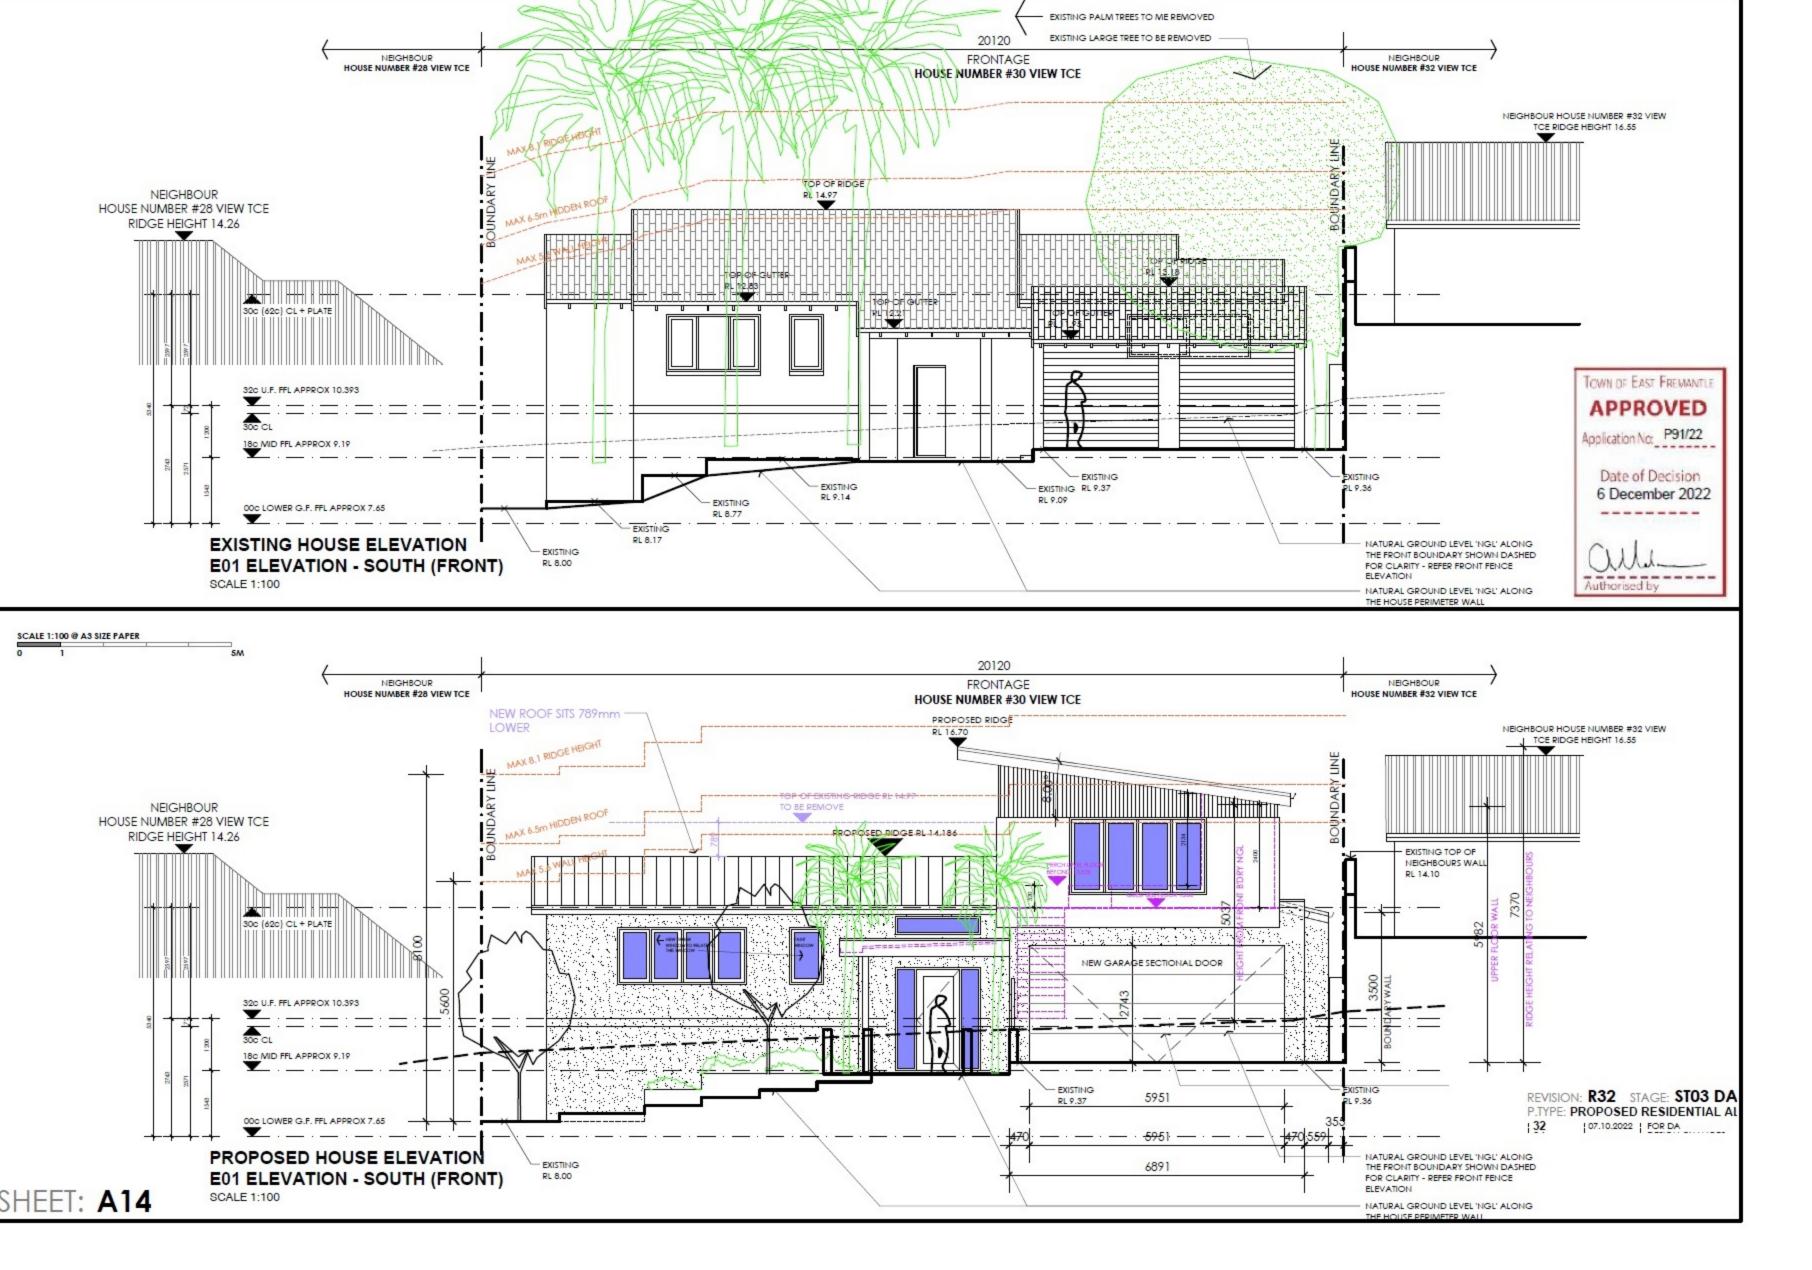

NEW GAMES ROOM HERE AT THE LOW LEVEL

ADJUSTED HOUSE AND PLANNING INFO SQM

BATHROOM NOW CHANGED TO LAUNDRY

LAUNDRY IS NOW A
BEDROOM WITH A
HIGH WINDOW TO
PREVENT
OVERLOOKING

**NEW UPDATED PLAN R36** 

**CURRENT OVERLOOKING FROM UPPER FLOOR** 