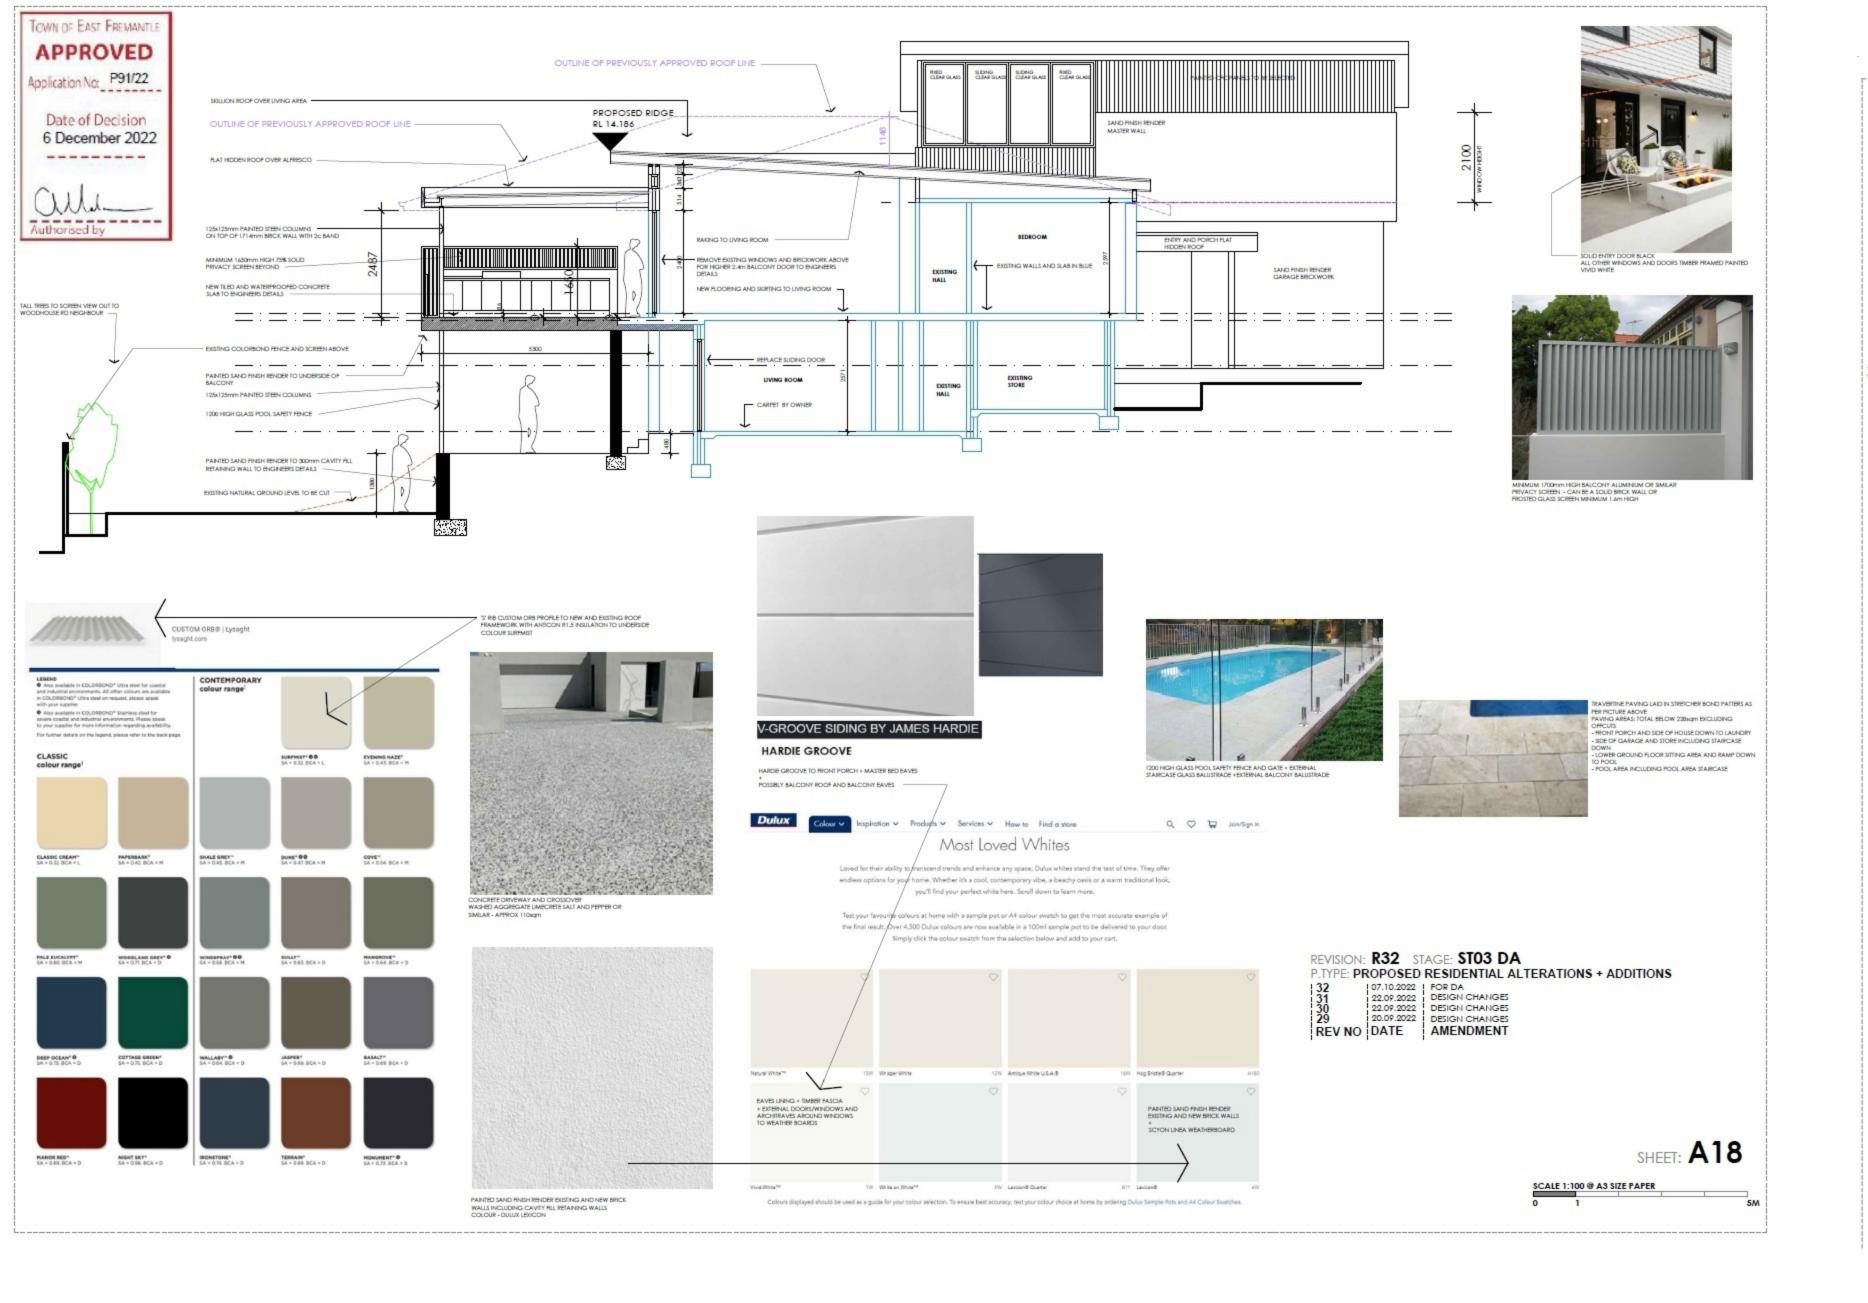

NEW GAMES ROOM HERE AT THE LOW LEVEL

ADJUSTED HOUSE AND PLANNING INFO SQM

BATHROOM NOW CHANGED TO LAUNDRY

LAUNDRY IS NOW A
BEDROOM WITH A
HIGH WINDOW TO
PREVENT
OVERLOOKING

**NEW UPDATED PLAN R36** 

**CURRENT OVERLOOKING FROM UPPER FLOOR** 