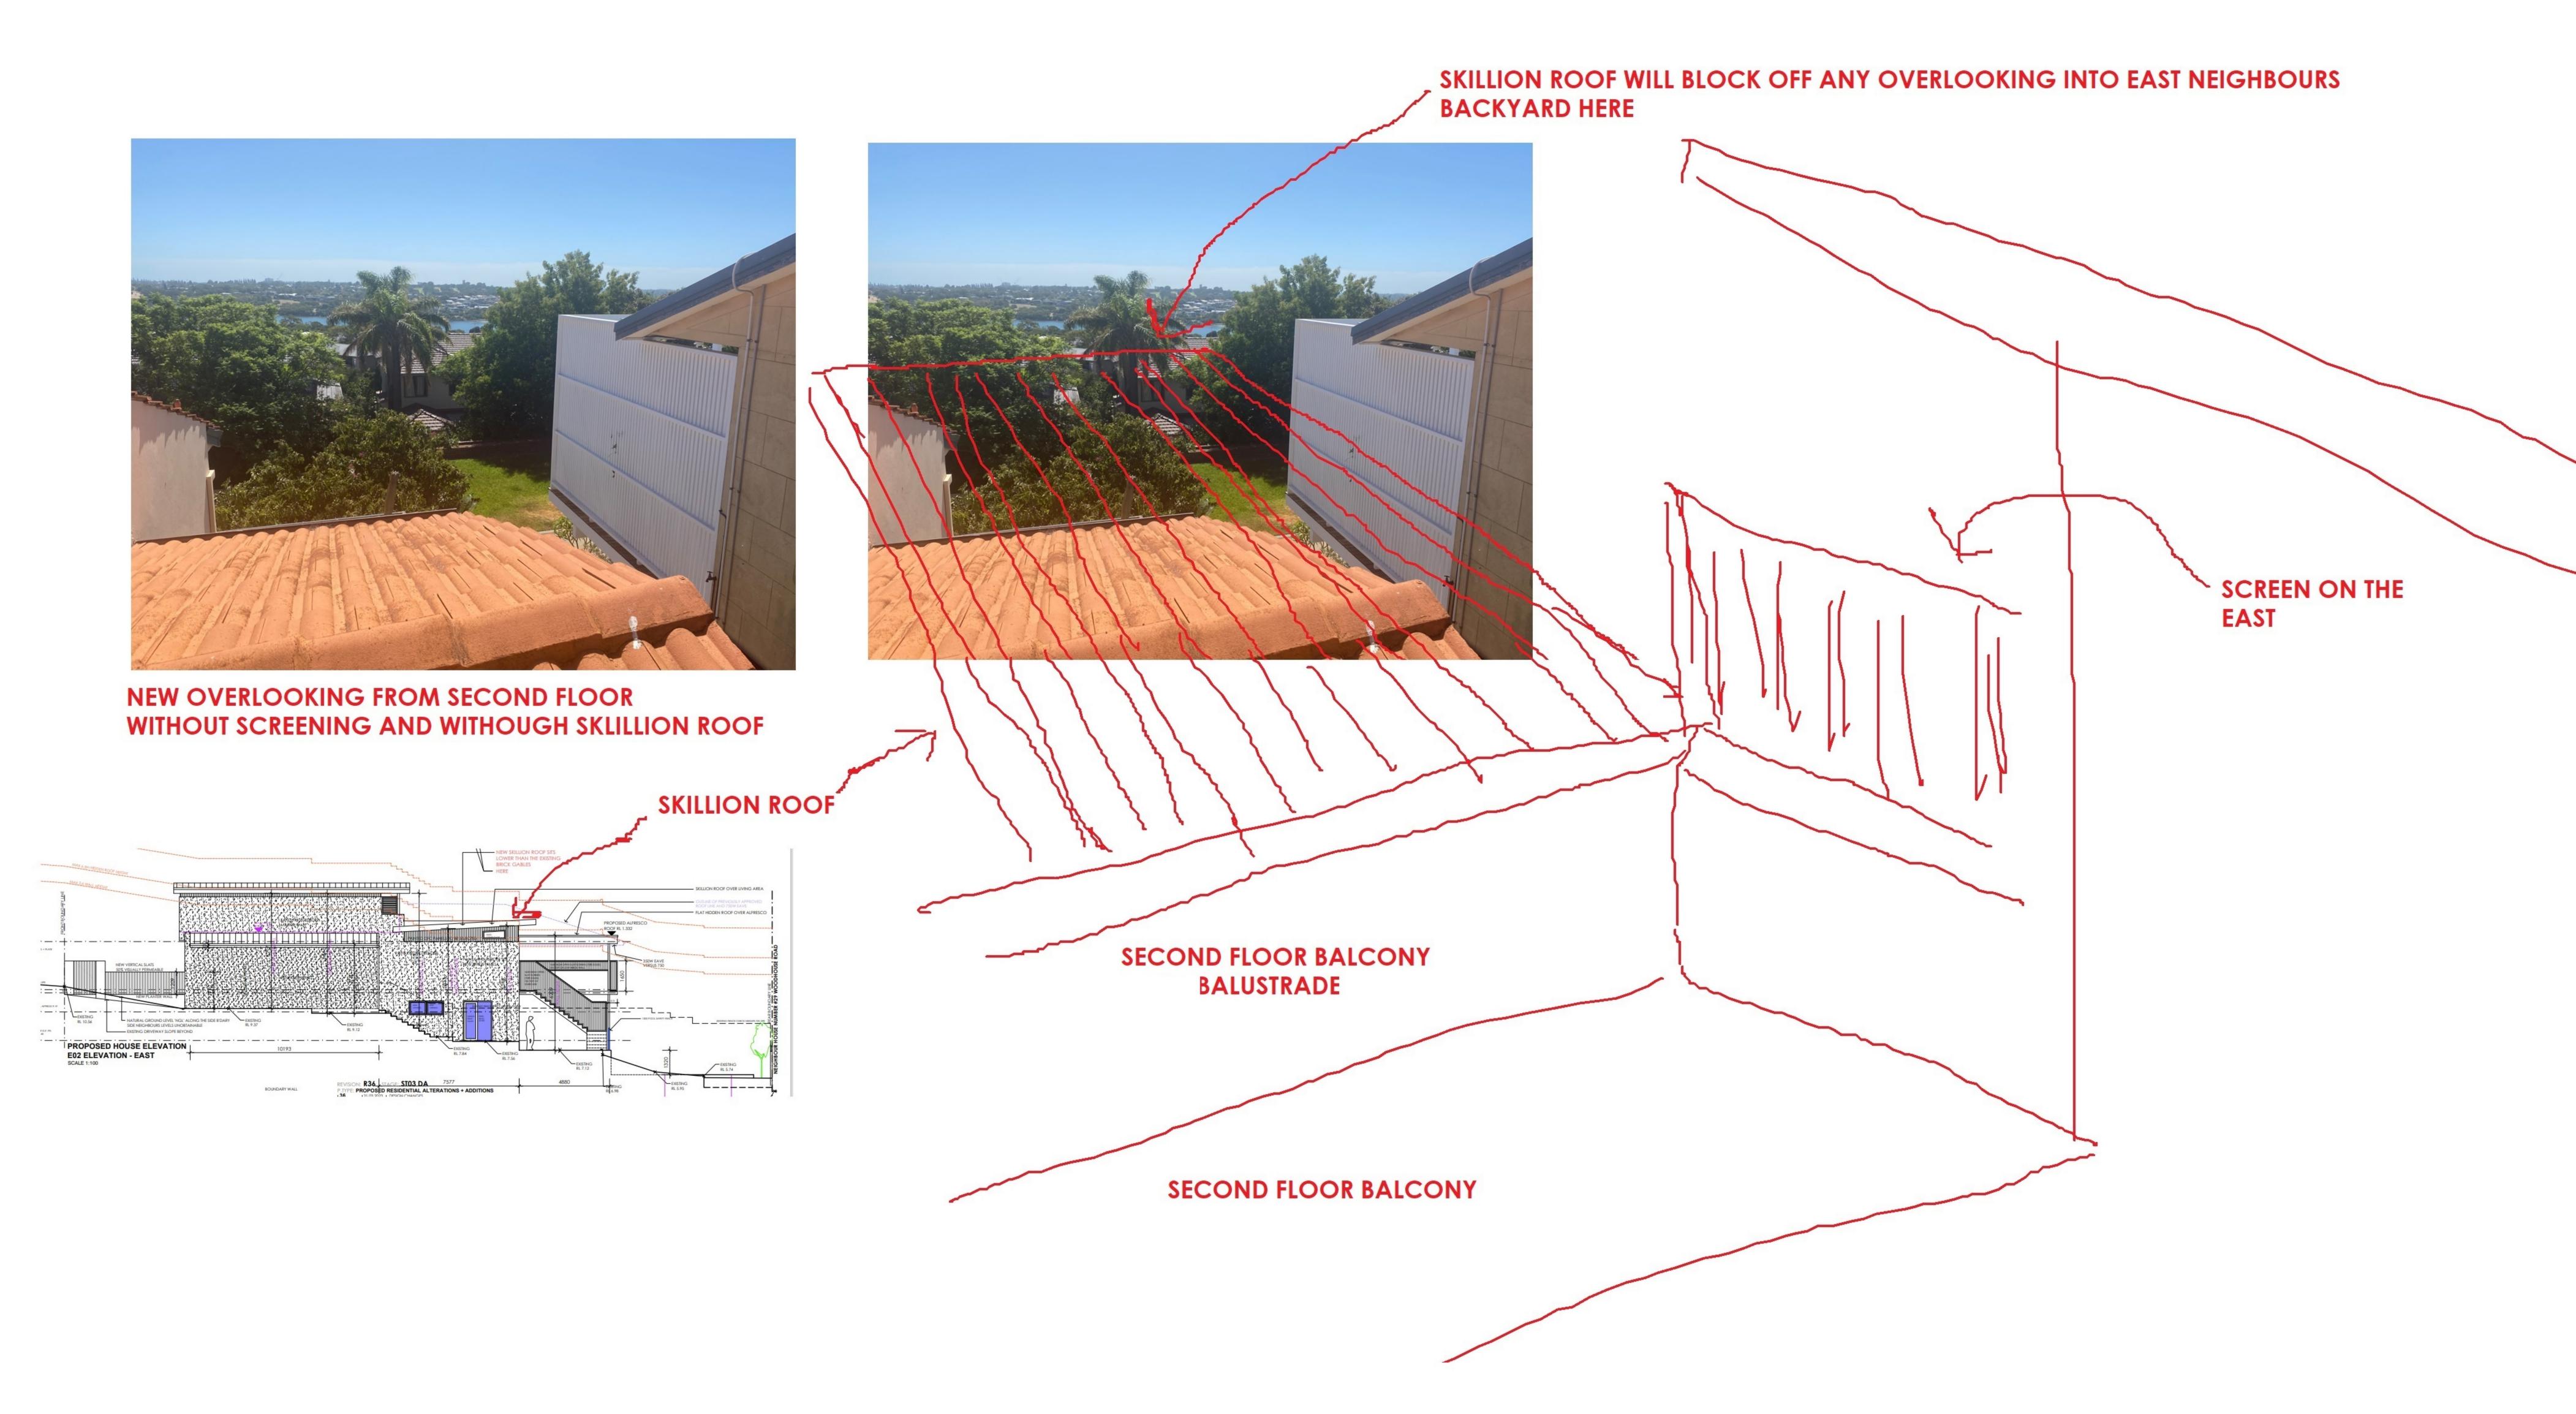

NEW GAMES ROOM HERE AT THE LOW LEVEL

ADJUSTED HOUSE AND PLANNING INFO SQM

BATHROOM NOW CHANGED TO LAUNDRY

LAUNDRY IS NOW A
BEDROOM WITH A
HIGH WINDOW TO
PREVENT
OVERLOOKING

**NEW UPDATED PLAN R36** 

**CURRENT OVERLOOKING FROM UPPER FLOOR** 