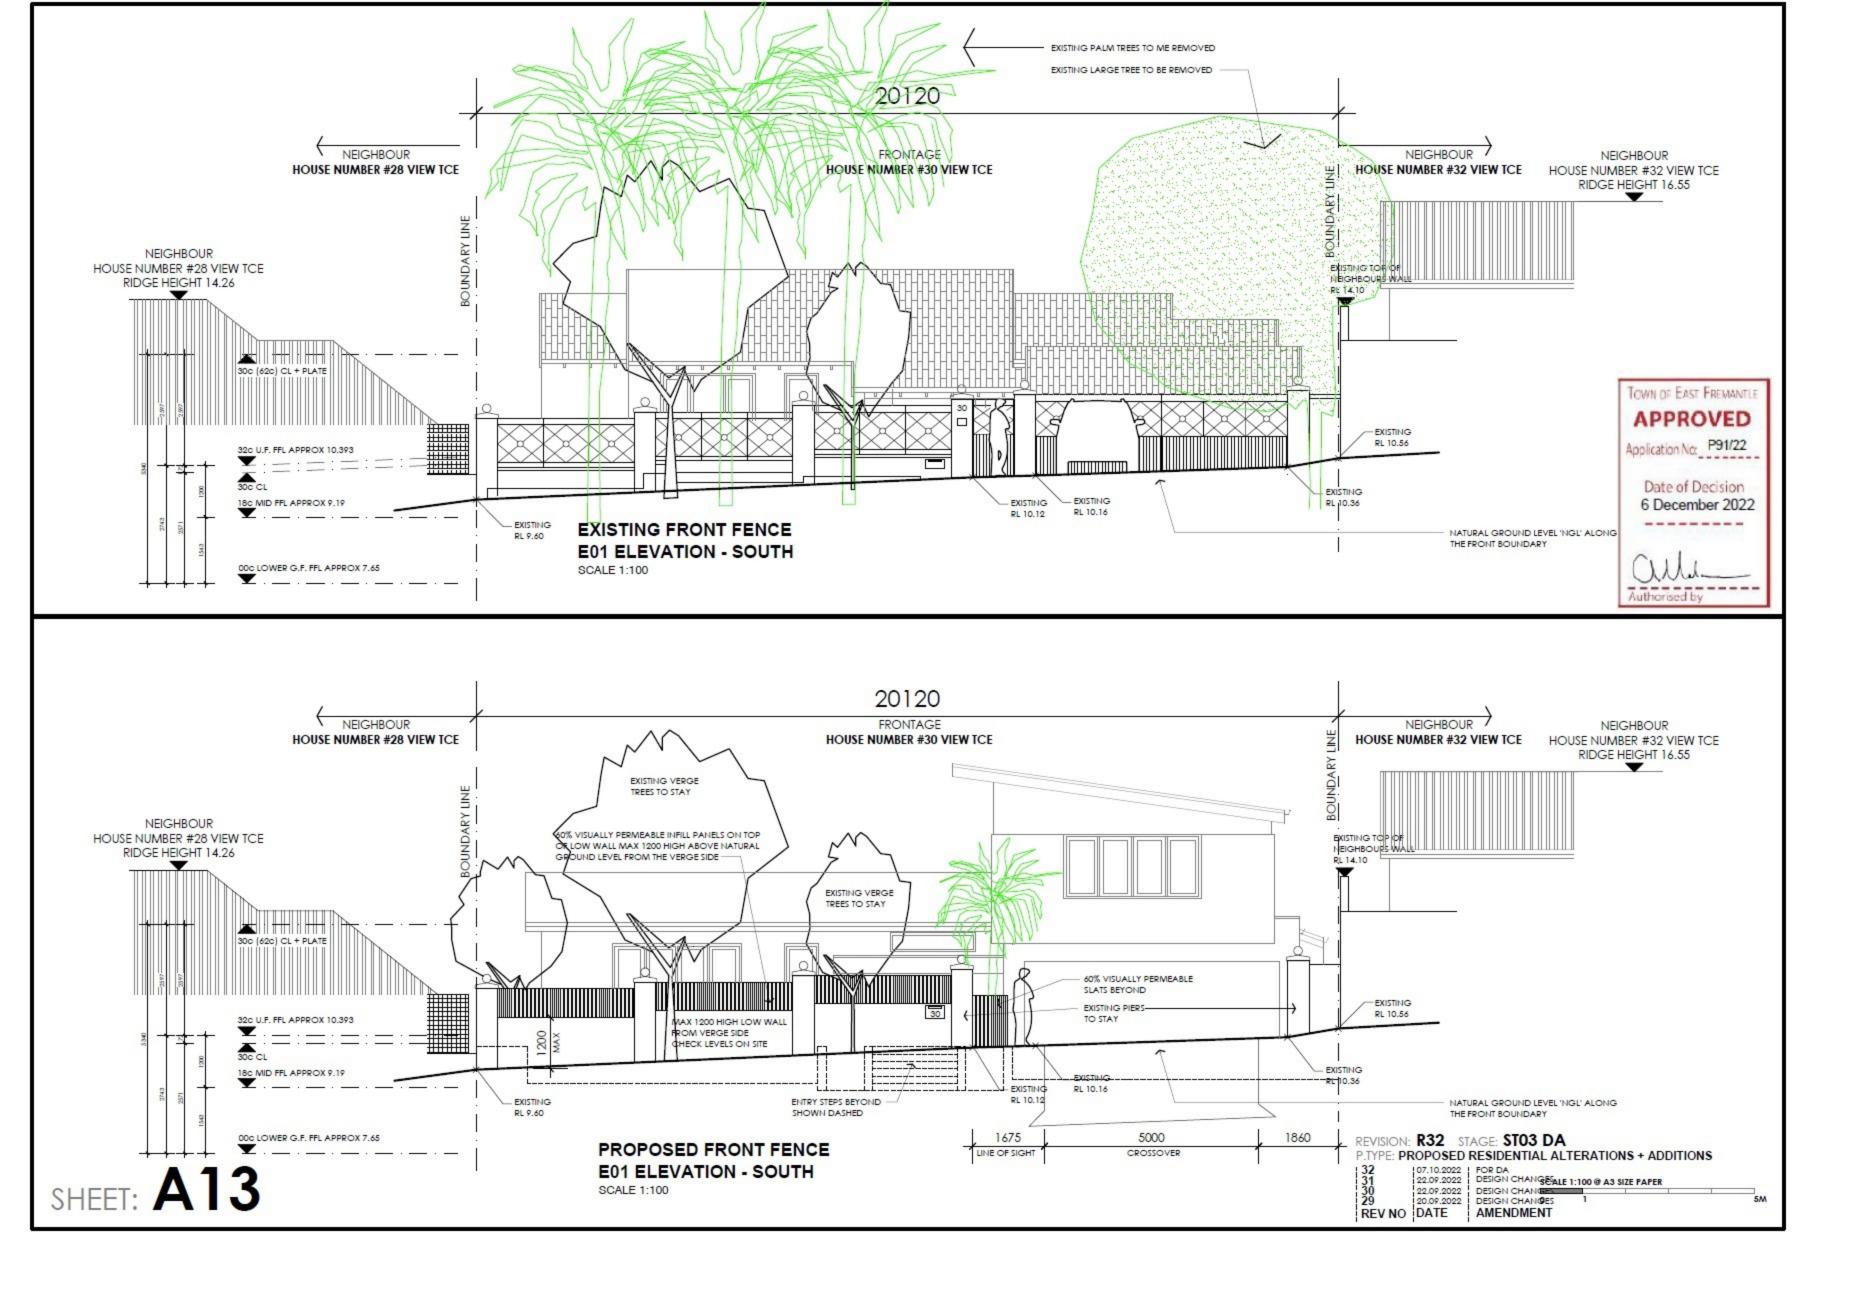

**APPROVED DRAWINGS** 

**NEW UPDATED PLAN R36** 

GARAGE AND UPPER FLOOR MOVED SOUTH 6.5m GARAGE SETBACK AND 6.2 UPPER FLOOR SETBACK

**EXISTING CROSSOVER TO STAY** 

GATE LOCTED FACING SOUTH RATHER THAN EAST