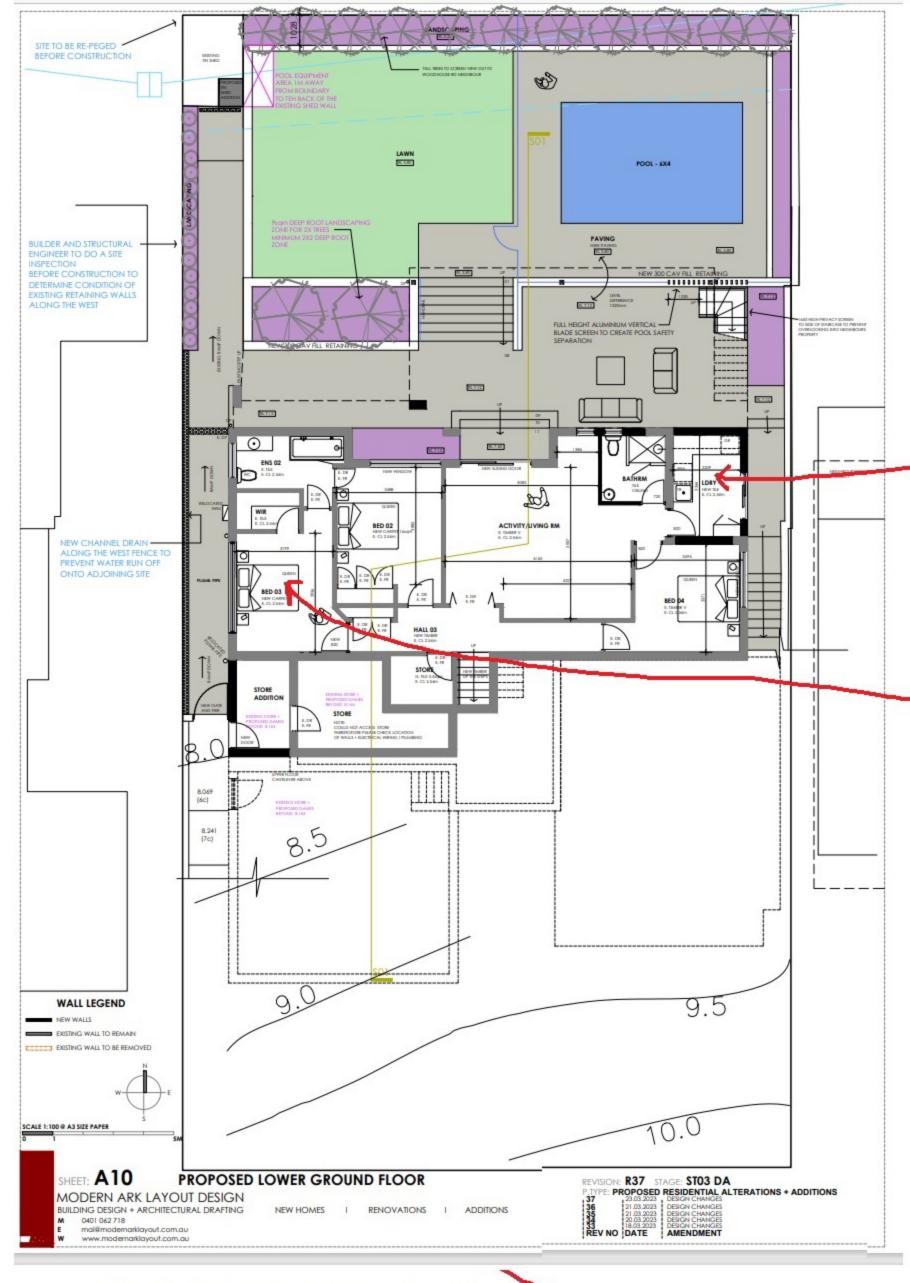

NEW GAMES ROOM HERE AT THE LOW LEVEL

ADJUSTED HOUSE AND PLANNING INFO SQM

BATHROOM NOW CHANGED TO LAUNDRY

LAUNDRY IS NOW A
BEDROOM WITH A
HIGH WINDOW TO
PREVENT
OVERLOOKING

**NEW UPDATED PLAN R36** 

**CURRENT OVERLOOKING FROM UPPER FLOOR** 