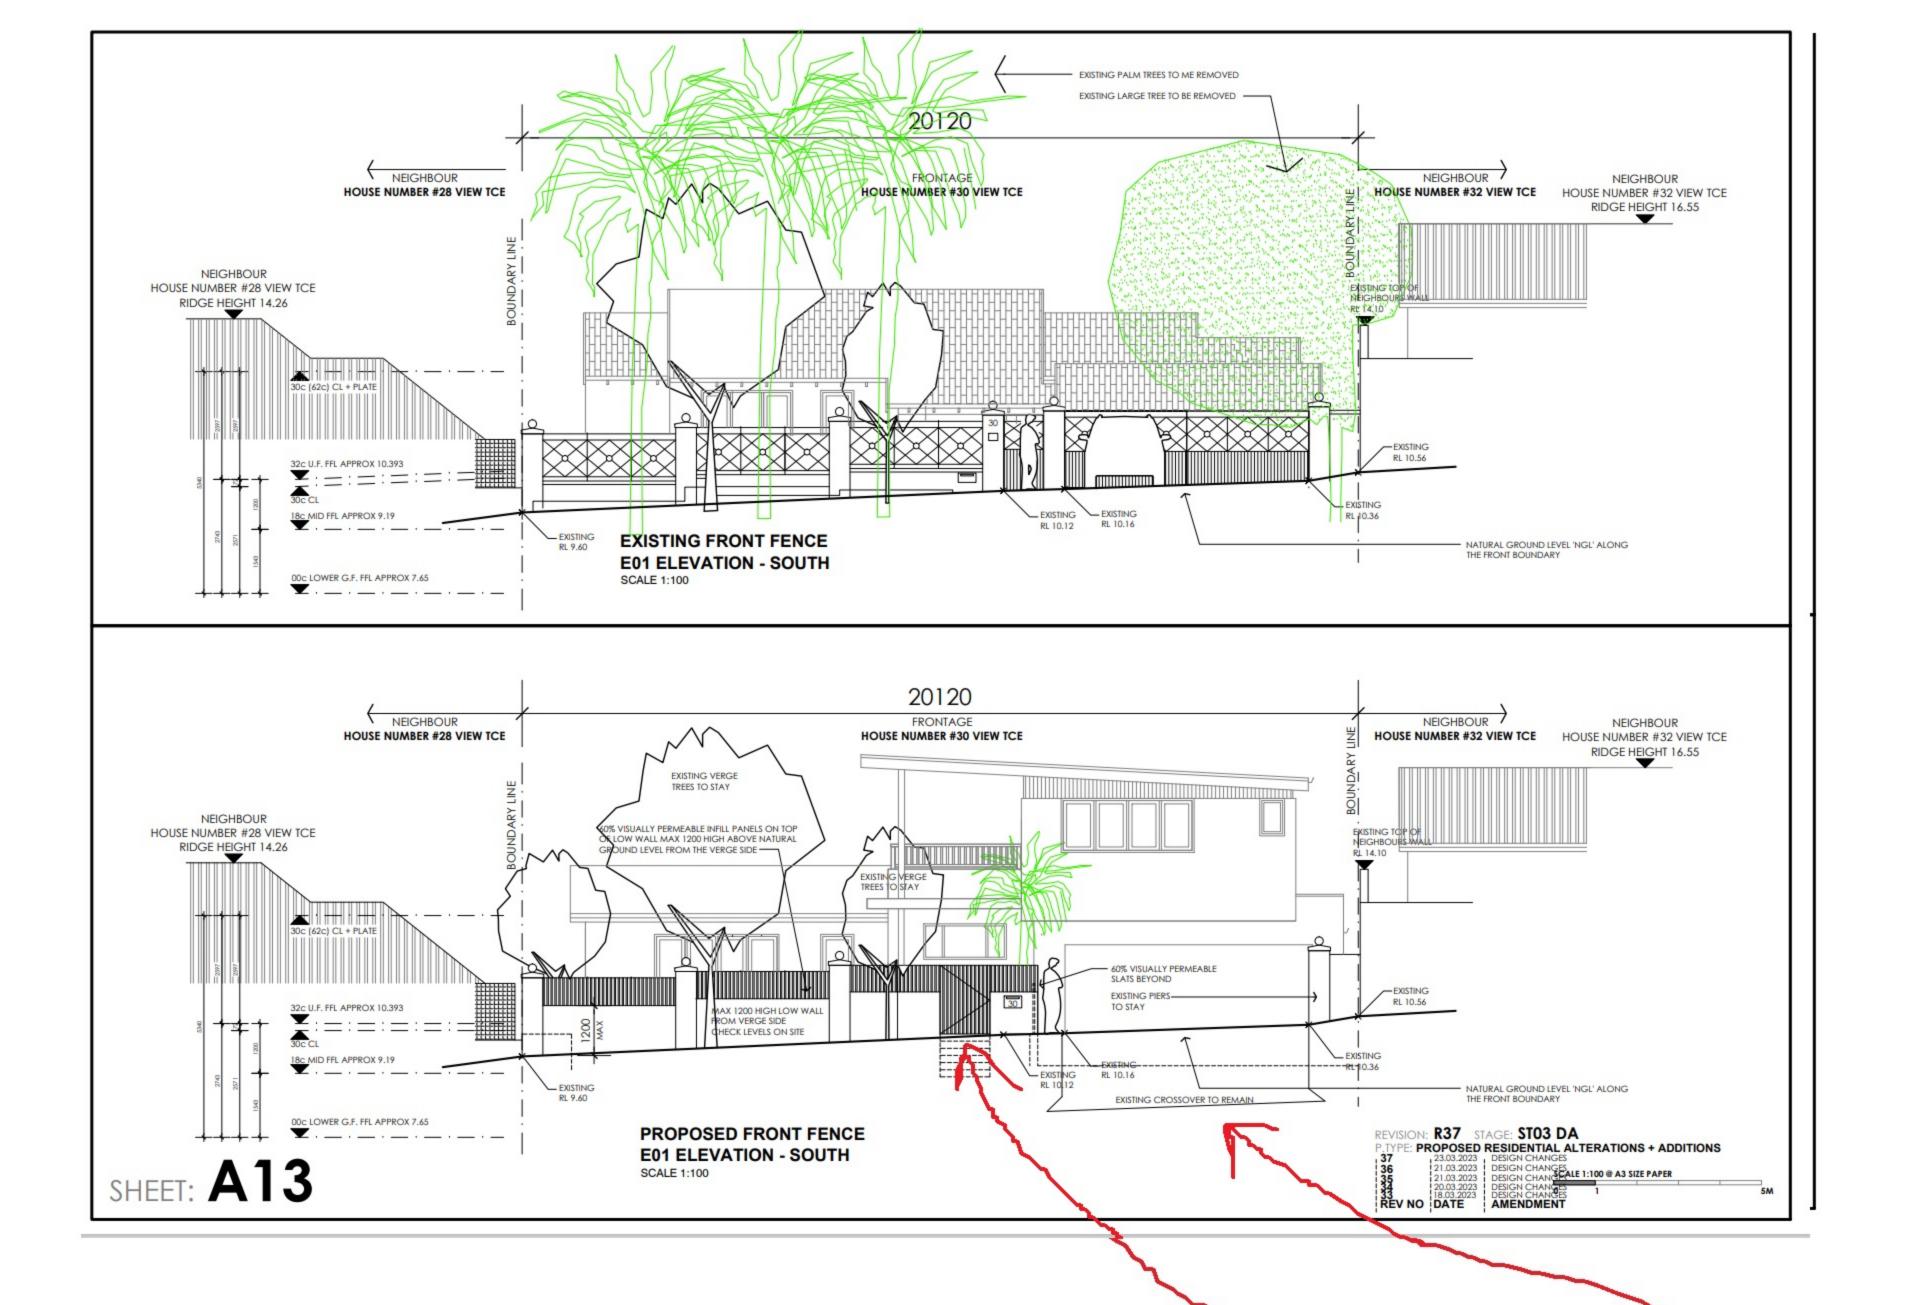

**EXISTING XOVER TO STAY** 

GATE RELOCATED TO FACE STREET

SECOND FLOOR ADJUSTED

GAMES ROOM WITH SOLID DOOR

HIGH WINDOWS WITH 1714mm SILL HEIGHT TO PREVENT OVERLOOKING