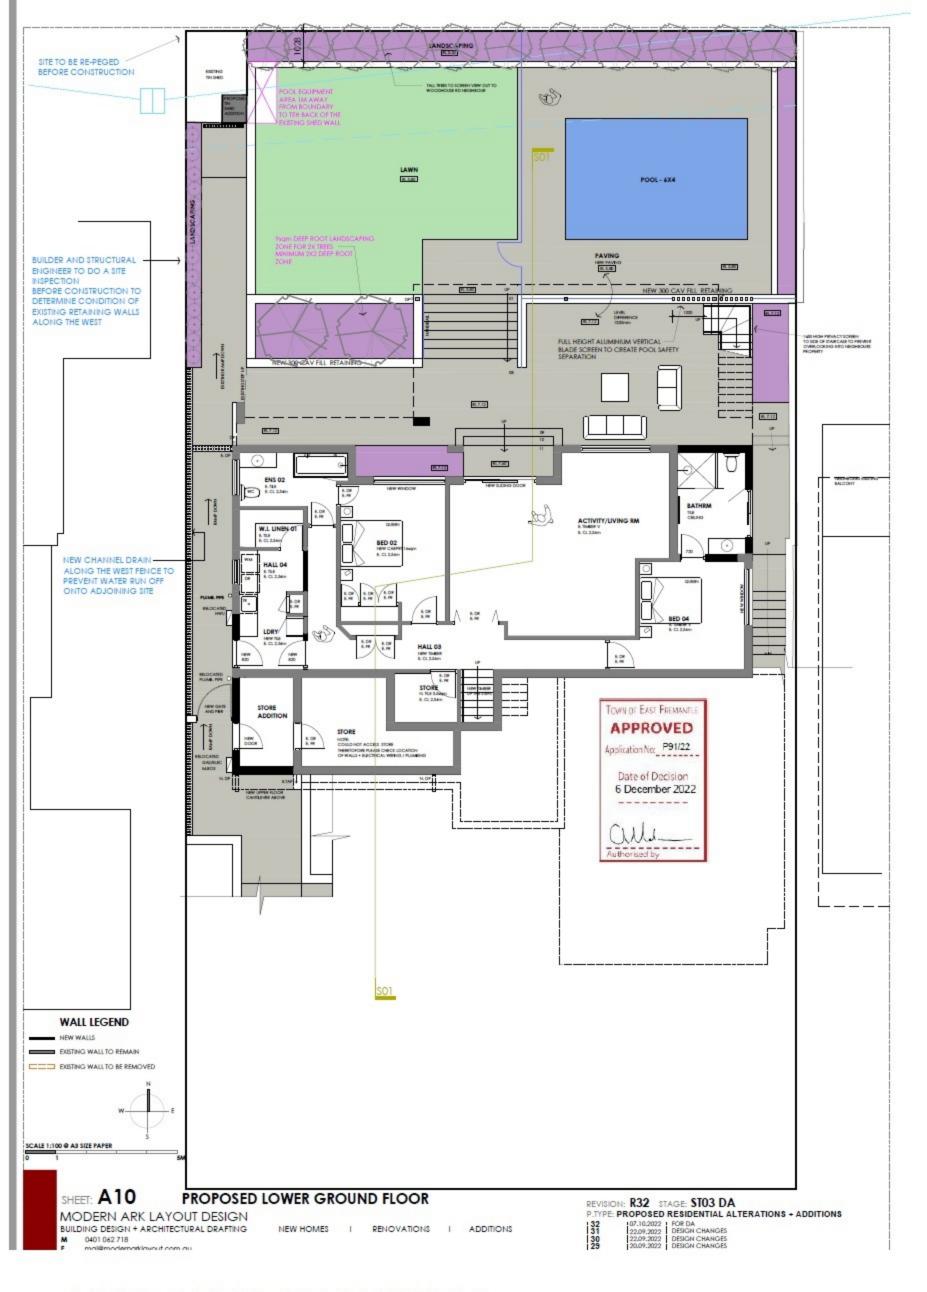

**APPROVED DRAWINGS** 



**NEW UPDATED PLAN R36** 

GARAGE AND UPPER FLOOR MOVED SOUTH 6.5m GARAGE SETBACK AND 6.2 UPPER FLOOR SETBACK

**EXISTING CROSSOVER TO STAY** 

GATE LOCTED FACING SOUTH RATHER THAN EAST

NEW GAMES ROOM HERE AT THE LOW LEVEL

ADJUSTED HOUSE AND PLANNING INFO SQM





BATHROOM NOW CHANGED TO LAUNDRY

LAUNDRY IS NOW A
BEDROOM WITH A
HIGH WINDOW TO
PREVENT
OVERLOOKING

**NEW UPDATED PLAN R36** 







**CURRENT OVERLOOKING FROM UPPER FLOOR** 







**EXISTING XOVER TO STAY** 

GATE RELOCATED TO FACE STREET

















SECOND FLOOR ADJUSTED

GAMES ROOM WITH SOLID DOOR

HIGH WINDOWS WITH 1714mm SILL HEIGHT TO PREVENT OVERLOOKING