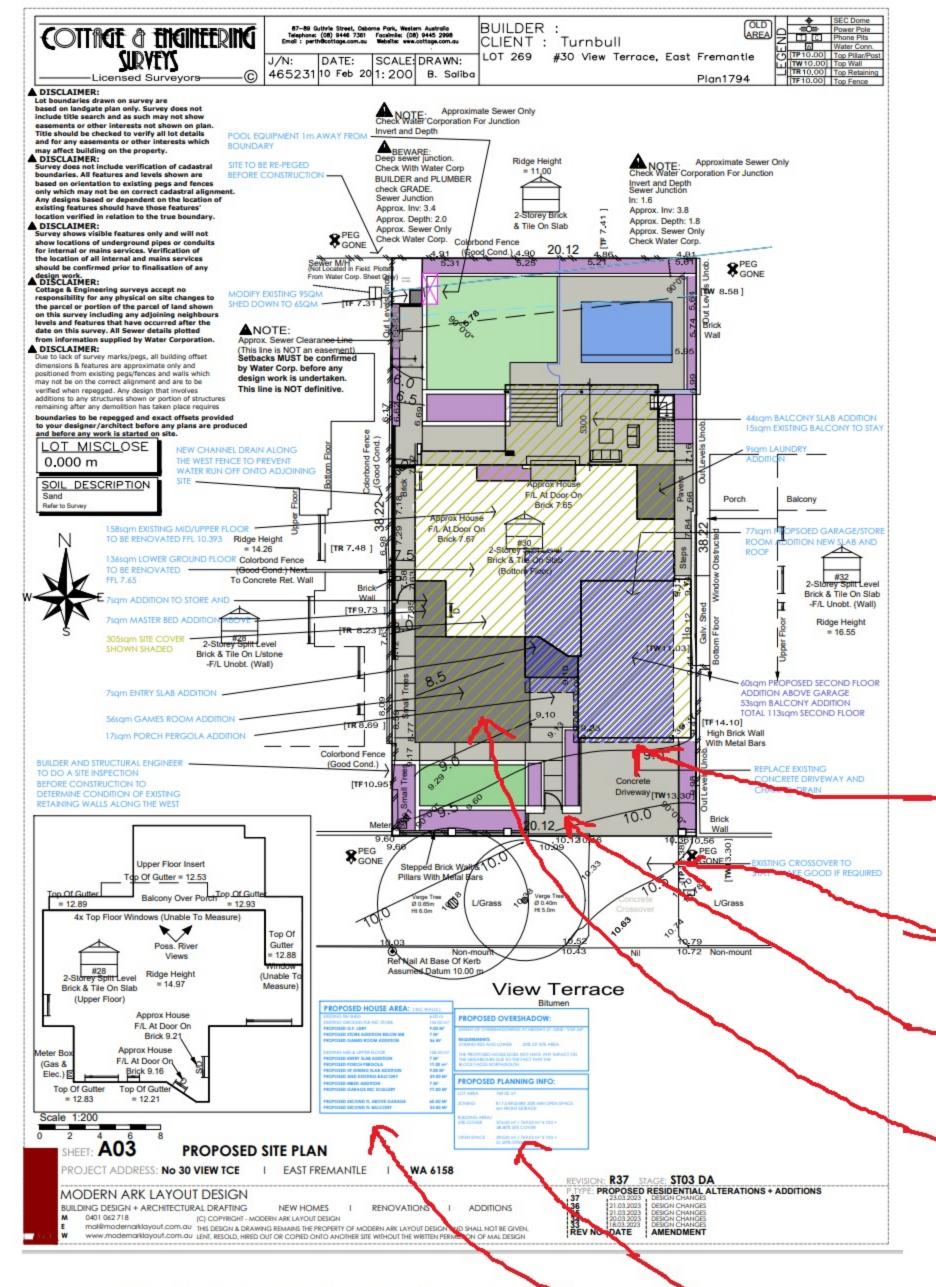

NEW GAMES ROOM HERE AT THE LOW LEVEL

ADJUSTED HOUSE AND PLANNING INFO SQM

BATHROOM NOW CHANGED TO LAUNDRY

LAUNDRY IS NOW A
BEDROOM WITH A
HIGH WINDOW TO
PREVENT
OVERLOOKING

**NEW UPDATED PLAN R36** 

**CURRENT OVERLOOKING FROM UPPER FLOOR** 

**EXISTING XOVER TO STAY** 

GATE RELOCATED TO FACE STREET

SECOND FLOOR ADJUSTED

GAMES ROOM WITH SOLID DOOR

HIGH WINDOWS WITH 1714mm SILL HEIGHT TO PREVENT OVERLOOKING