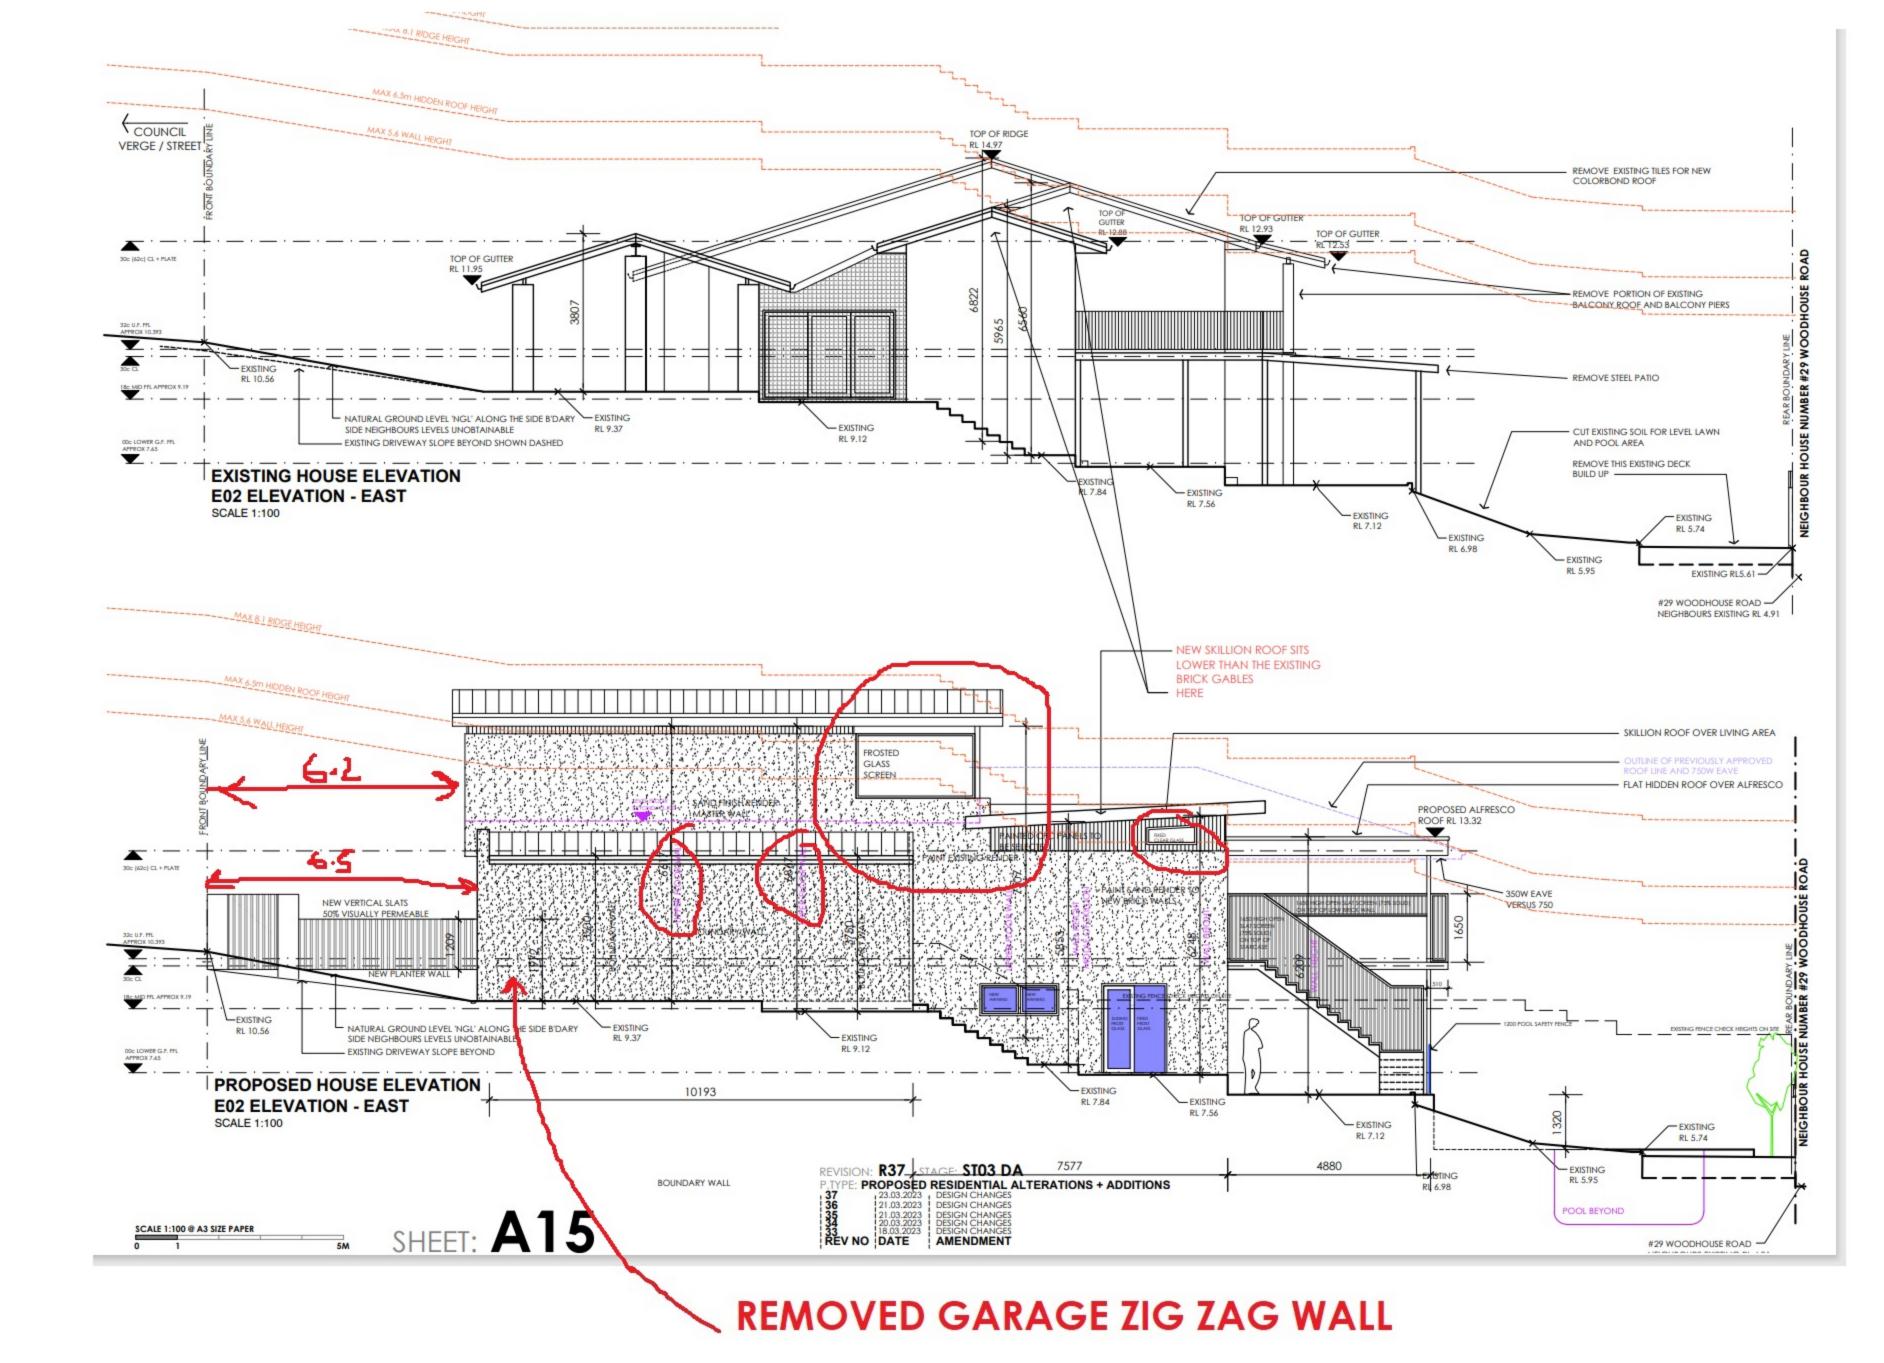

**APPROVED DRAWINGS** 

**NEW UPDATED PLAN R36** 

GARAGE AND UPPER FLOOR MOVED SOUTH 6.5m GARAGE SETBACK AND 6.2 UPPER FLOOR SETBACK

**EXISTING CROSSOVER TO STAY** 

GATE LOCTED FACING SOUTH RATHER THAN EAST