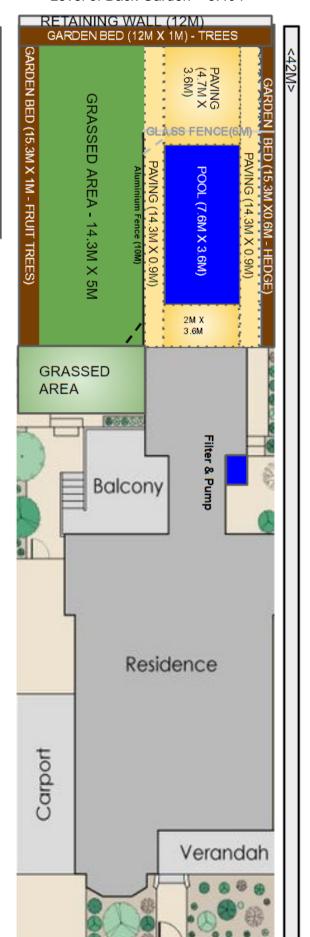

## Proposed Elevation Level of Back Garden = 8.494

Š'n,

10m

## Property: 86 Duke St, East Fremantle Lot 492

## Notes to proposed plan:

- 1. Pool is 1.5M from border, 2M from house
- Filter & Pump will be shrouded & located round side of house (more than 1 M from neighbouring border)
- Concrete panel & post retaining wall will be installed on back perimeter. Proposed structure will retain height up to 1.5M and has been chosen to minimise impact on the sewer line (and to enable ease of access for water corp if it's ever needed).
- 4. Back-yard proposed to be levelled to 8.494. Current elevations set out on site survey plan (conducted by TSA surveys).
- 5. Pool dig will be finalised on basis of 8.494 level.