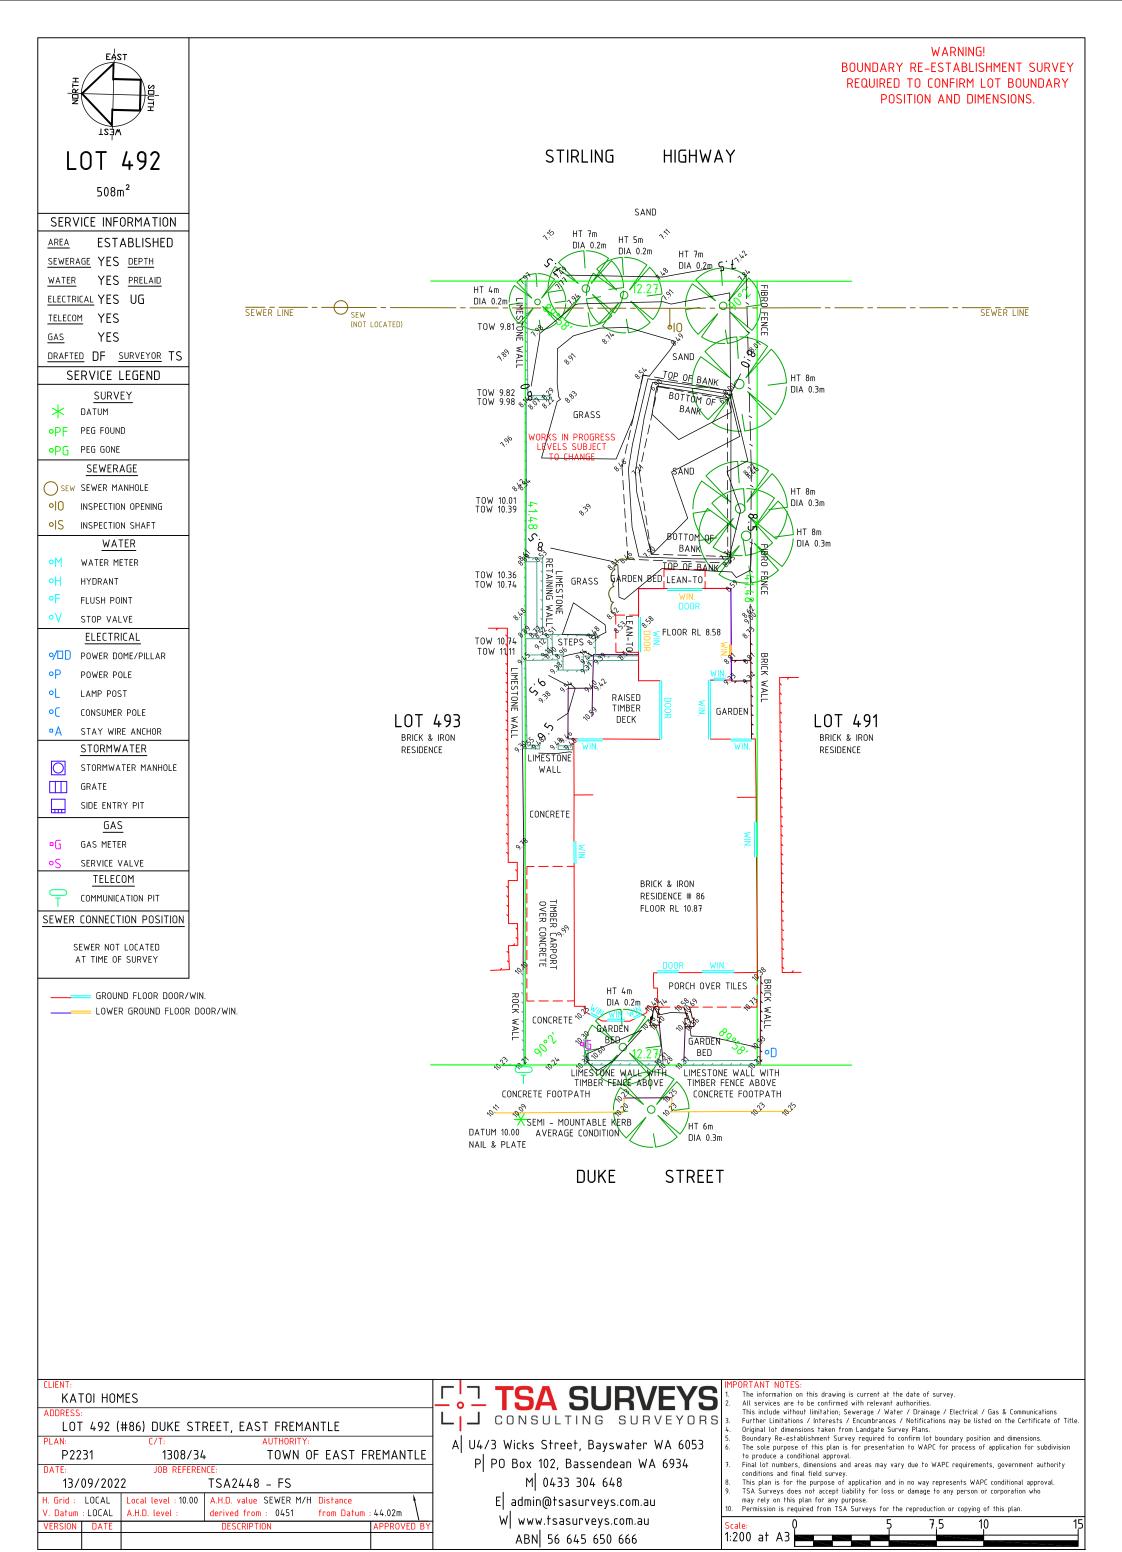

## Property: 86 Duke St, East Fremantle Lot 492

## Notes to proposed plan:

- 1. Pool is 1.5M from border, 2M from house
- Filter & Pump will be shrouded & located round side of house (more than 1 M from neighbouring border)
- Concrete panel & post retaining wall will be installed on back perimeter. Proposed structure will retain height up to 1.5M and has been chosen to minimise impact on the sewer line (and to enable ease of access for water corp if it's ever needed).
- 4. Back-yard proposed to be levelled to 8.494. Current elevations set out on site survey plan (conducted by TSA surveys).
- 5. Pool dig will be finalised on basis of 8.494 level.