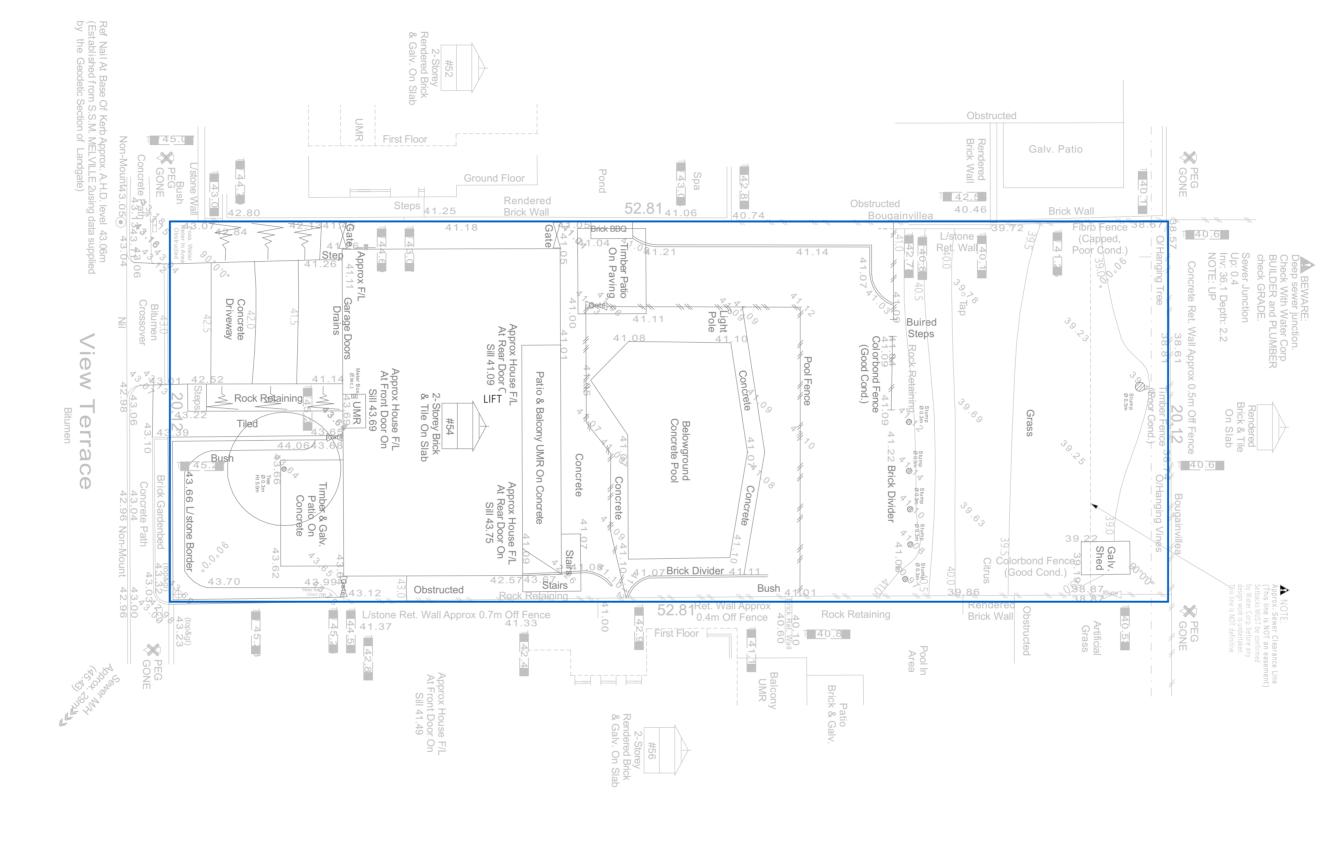

LOT MISCLOSE 0.000 m

DISCLAIMER:
Due to lack of survey marks/pegs, all building offset dimensions & features are approximate only and positioned from existing pegs/fences and walls which may not be on the correct alignment. Any design that involves additions to any structures shown or portion of structures remaining after any demylition has taken place required houndaries. any demolition has taken place requires boundarie to be repegged and exact offsets provided to your designer/architect before any plans are produced and before any work is started on site.

A DISCLAIMER: DISCLARIVER.

Lot boundaries drawn on survey are based on landgate plan only. Survey does not include title search and as such may not show easements or other interests not shown on plan. Title should be checked to ver

and for any easements or other interests which may affect building on the property. ▲ DISCLAIMER: Survey does not include verification of cadastral boundaries. All features and levels shown are based on orientation to existing pegs and fences only which may not be on correct cadastral alignment. Any designs based or dependent on the location of existing features should have those features' location verified in relation to the true boundary.

Sur yey shows visible feature sonly and will not show locations of underground pipes or conduits for internal or mains services. Verification of the location of all internal and mains services should be confirmed prior to finalisation of any design work.

▲ DISCLAIMER: DISCLAIMER.

Cottage & Engineering surveys accept no responsibility for any physical on site changes to the parcel of portion of the parcel of land shown on this survey including any adjoining neighbours levels and features that have occurred after the date on this survey. All Sewer details plotted from information suncilied by Water Concording

from information supplied by Water Corporation

Osborne Park, WA 6017

Osborne Park

P: (08) 9446 7361

E: perth@cottage.com.au
W: www.cottage.com.au
DRAWN
B. Saliba

73

88

74