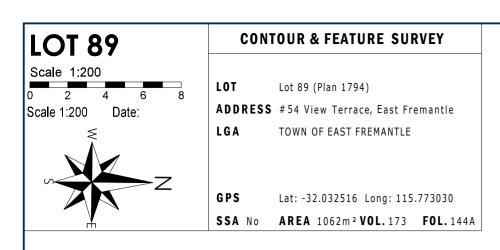

85

84

ADDRESS #54 View Terrace

SUBURB East Fremantle

**EXISTING SURVEY** 

**LOT** Lot 89 (Plan 1794)

SCALE 1:200

LGA TOWN OF EAST FREMANTLE AREA 1062m<sup>2</sup> VOL. 173 FOL. 144A

90

2012

GORDON

NOTE: WATER METER NOT Scale 1:200 LOCATED ADJACENT TO LOT AT TIME OF SURVEY. **GPS** Lat: -32.032516 Long: 115.773030 ROADS COMMS. Yes Non-Mount / Nil FOOTPATH Concrete WATER Yes(Not Loc)

GAS Check Alinta