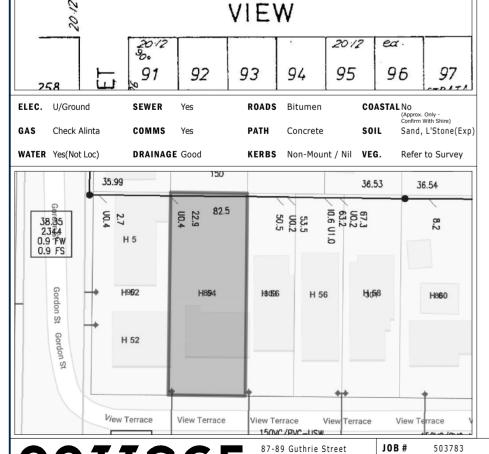

90

2012

GORDON

NOTE: WATER METER NOT Scale 1:200 LOCATED ADJACENT TO LOT AT TIME OF SURVEY. **GPS** Lat: -32.032516 Long: 115.773030 ROADS COMMS. Yes Non-Mount / Nil FOOTPATH Concrete WATER Yes(Not Loc)

GAS Check Alinta

SEWER Yes

COASTAL No

Sand, L'Stone(Exp)

DRAINAGE Good

VEGETATION Refer to Survey

| client:                   | REVISION DESCRIPTION    | REV. NO. | DRAWN | REV. DATE | reference:                                                                                                                                                                        | drawn by:               | date drawn:              |
|---------------------------|-------------------------|----------|-------|-----------|-----------------------------------------------------------------------------------------------------------------------------------------------------------------------------------|-------------------------|--------------------------|
| MITSIKAS                  | Preliminary plans       | 0        | DC    | 19-04-21  | SURVEY PLAN                                                                                                                                                                       | sheet size:             | 28-04-21 scale:          |
| MILISINAS                 | Planning Plans          | 0        | JR    | 28-04-21  | JURVETELAIN                                                                                                                                                                       | A2                      | 1:200                    |
| and discours              | Town Planner Amendments | 3        | JR    | 25-08-21  | 1 • 1                                                                                                                                                                             | • 1 •                   |                          |
| address:                  | Client Amendments       | 4        | JR/GD | 17-11-21  | danielcassetta                                                                                                                                                                    | IDESIC                  | in l                     |
| LOT 89 (#54) VIEW TERRACE | Client Amendments       | 5        | GD    | 08-12-21  | © COPYRIGHT                                                                                                                                                                       | idesig                  | )''                      |
| ` ,                       |                         |          |       |           | Suite 7/405 Oxford Street Mount Hawthorn, W.A,Australia † : (08) 9201 9                                                                                                           | 9993 w: dcdesign.com.au | e: admin@dcdesign.com.au |
| EAST FREMANTLE            |                         |          |       |           | THIS PLAN SHALL REMAIN THE SOLE PROPERTY OF D.C.D AND MUST NOT BE GIVEN, LENT, RESOLD, HIRED OUT OR OTHERWISE DISPOSED OF OR COPIED WITHOUT THE PERMISSION IN WRITING FROM D.C.D. | D1496                   | sheet no: A01            |

ADDRESS #54 View Terrace SUBURB East Fremantle

Lat: -32.032516 Long: 115.773030 Lot 89 (Plan 1794) VOL. 173 FOL. 144A

SITE PLAN GROUND

SCALE 1:200

LOCATED ADJACENT TO LOT AT TIME OF SURVEY ROADS COMMS. Yes Non-Mount / Nil FOOTPATH WATER Yes(Not Loc) Sand, L'Stone(Exp) DRAINAGE Good SEWER Yes VEGETATION Refer to Survey COASTAL No