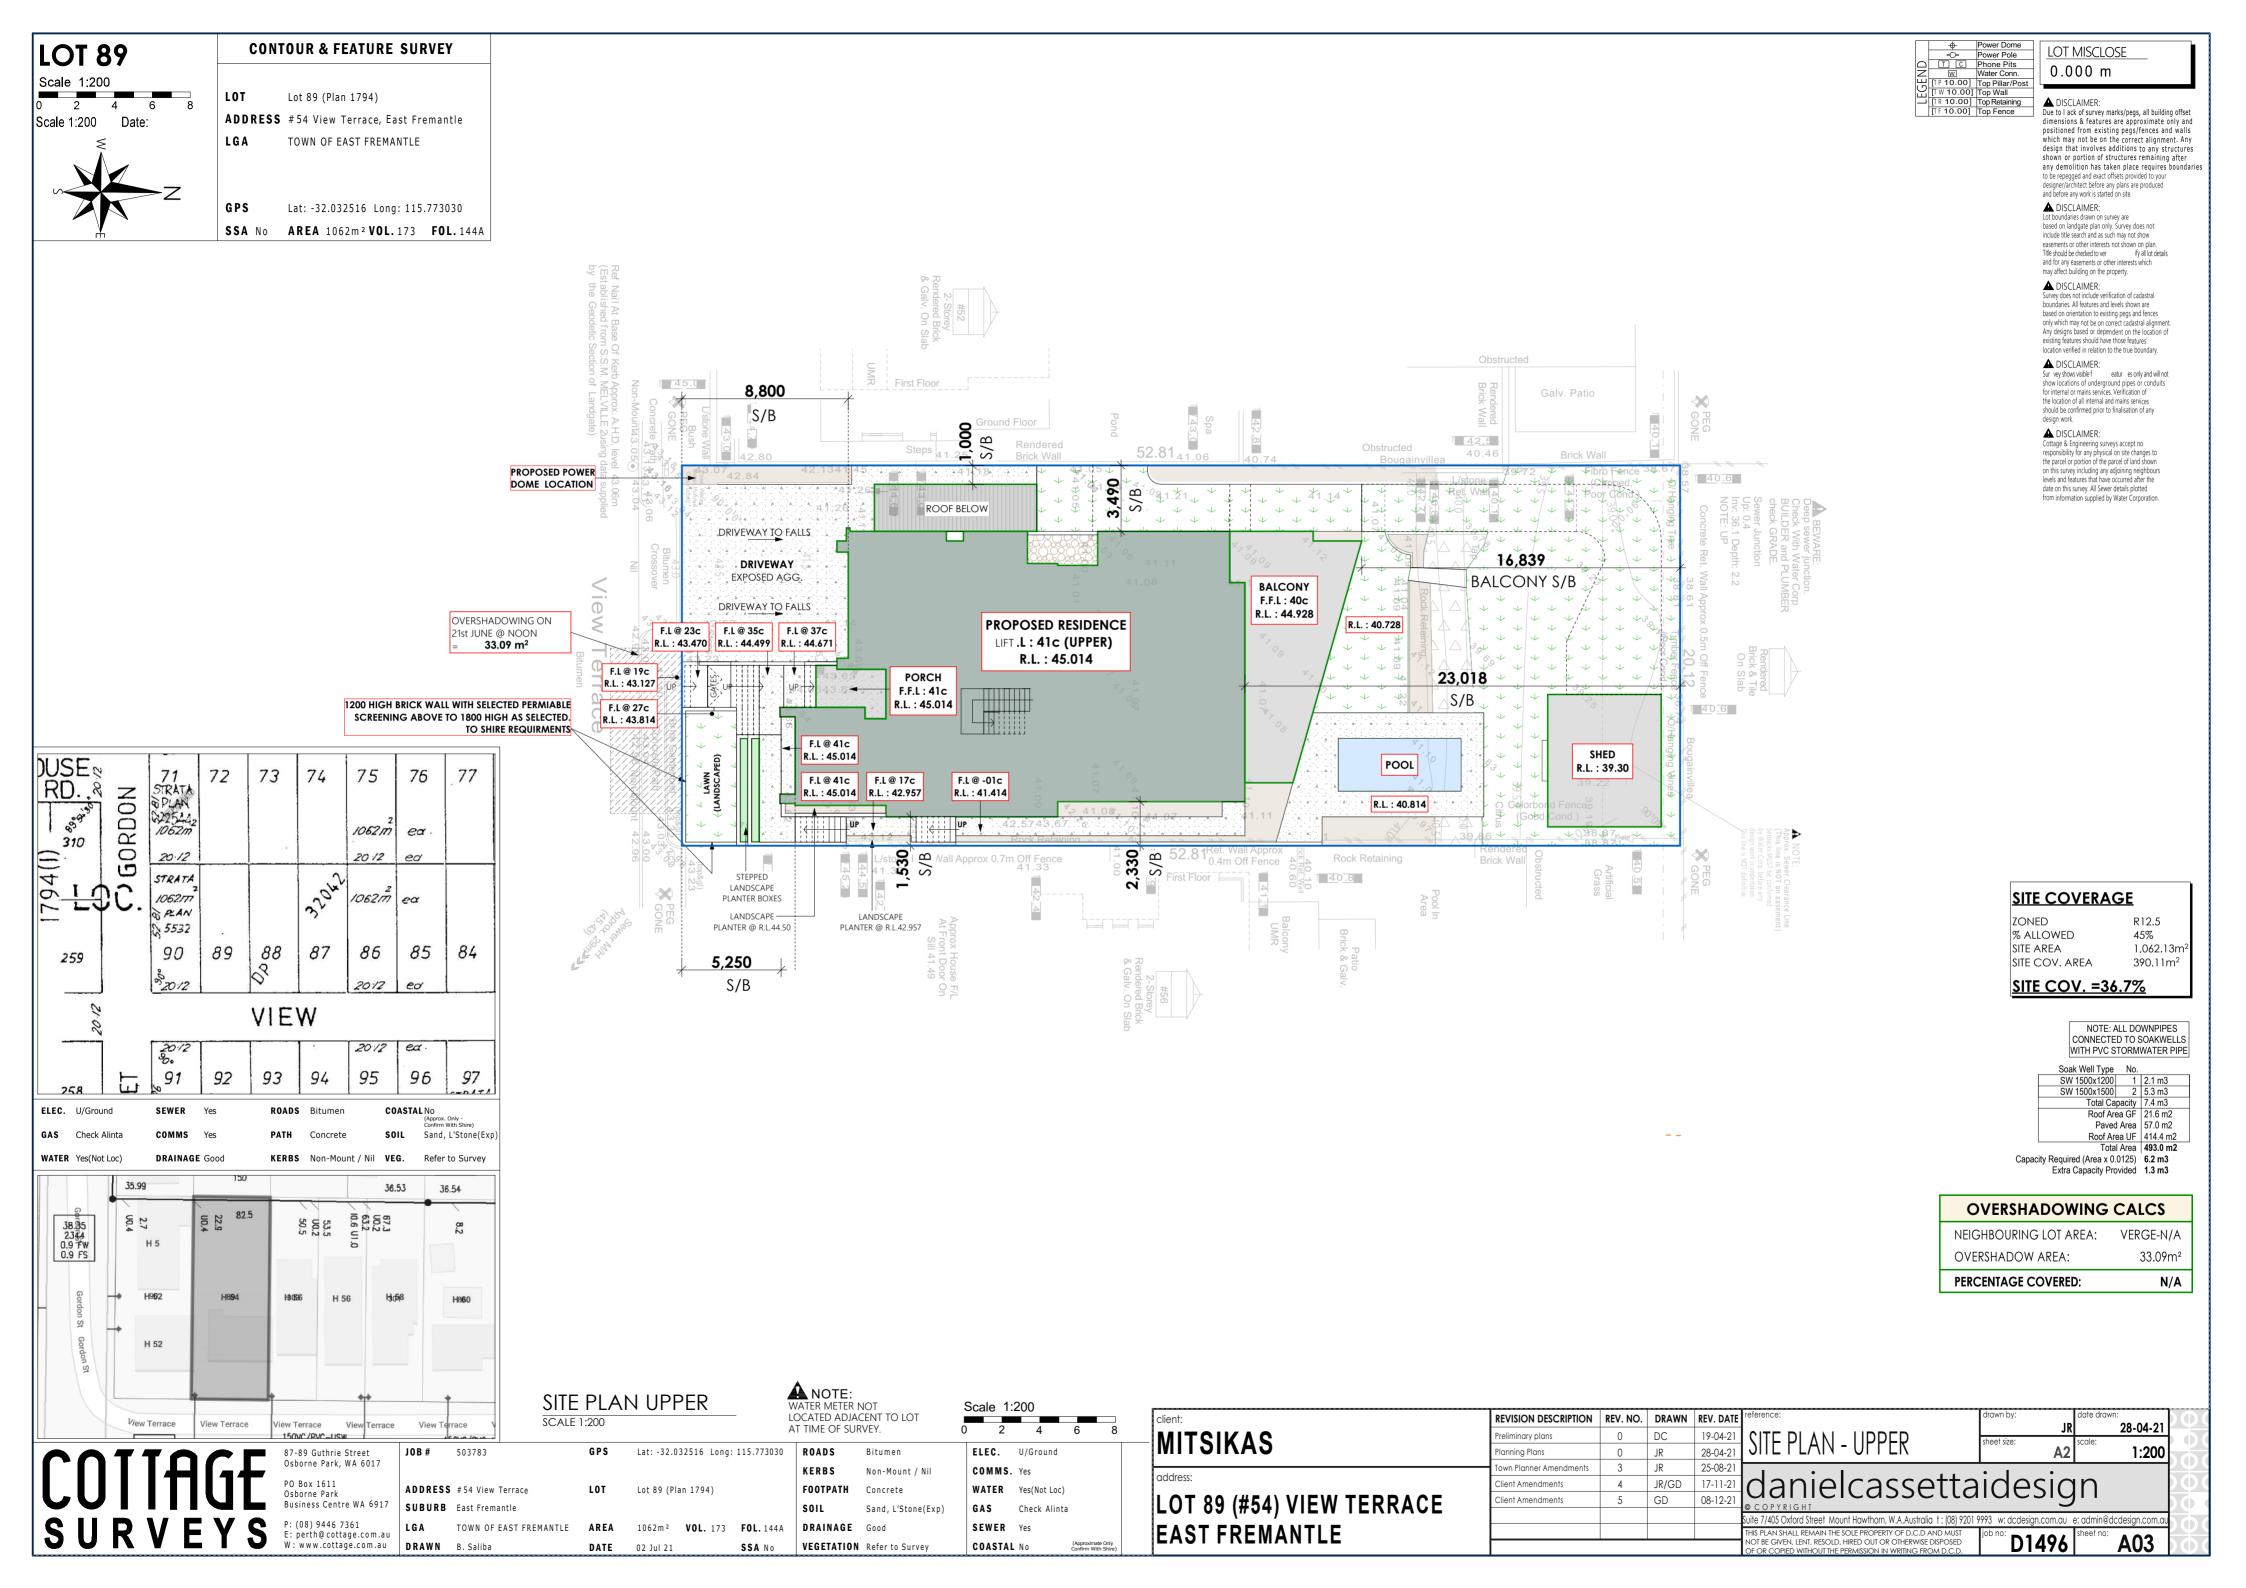

PLUMBER NOTE: PROVIDE REFLUX VALVE AS REQUIRED FOR HOBLESS SHOWERS

SITE COVERAGE

ZONED R12.5 % ALLOWED 45% SITE AREA 1,062.13m<sup>2</sup> SITE COV. AREA 390.11m<sup>2</sup>

**SITE COV. =36.7%** 

CONNECTED TO SOAKWELLS WITH PVC STORMWATER PIPE

 
 Soak Well Type
 No.

 SW 1500x1200
 1
 2.1 m3

 SW 1500x1500
 2
 5.3 m3
 Total Capacity 7.4 m3
Roof Area GF 21.6 m2 Paved Area 57.0 m2 Roof Area UF 414.4 m2

Total Area 493.0 m2 Capacity Required (Area x 0.0125) 6.2 m3 Extra Capacity Provided 1.3 m3

### OVERSHADOWING CALCS

NEIGHBOURING LOT AREA: VERGE-N/A 33.09m<sup>2</sup> OVERSHADOW AREA:

PERCENTAGE COVERED:

N/A

)USE ?

RD. . &

310

259

ADDRESS #54 View Terrace SUBURB East Fremantle

Lat: -32.032516 Long: 115.773030 Lot 89 (Plan 1794) VOL. 173 FOL. 144A

SITE PLAN GROUND

SCALE 1:200

LOCATED ADJACENT TO LOT AT TIME OF SURVEY ROADS COMMS. Yes Non-Mount / Nil FOOTPATH WATER Yes(Not Loc) Sand, L'Stone(Exp) DRAINAGE Good SEWER Yes VEGETATION Refer to Survey COASTAL No

Scale 1:200

NOTE:
WATER METER NOT

MITSIKAS LOT 89 (#54) VIEW TERRACE EAST FREMANTLE

REVISION DESCRIPTION | REV. NO. | DRAWN | REV. DATE 25-08-21 JR JR/GD GD

SITE PLAN - GROUND

28-04-21 1:200

danielcassettaidesign ° D1496| NOT BE GIVEN, LENT, RESOLD, HIRED OUT OR OTHERWISE DISPOSED