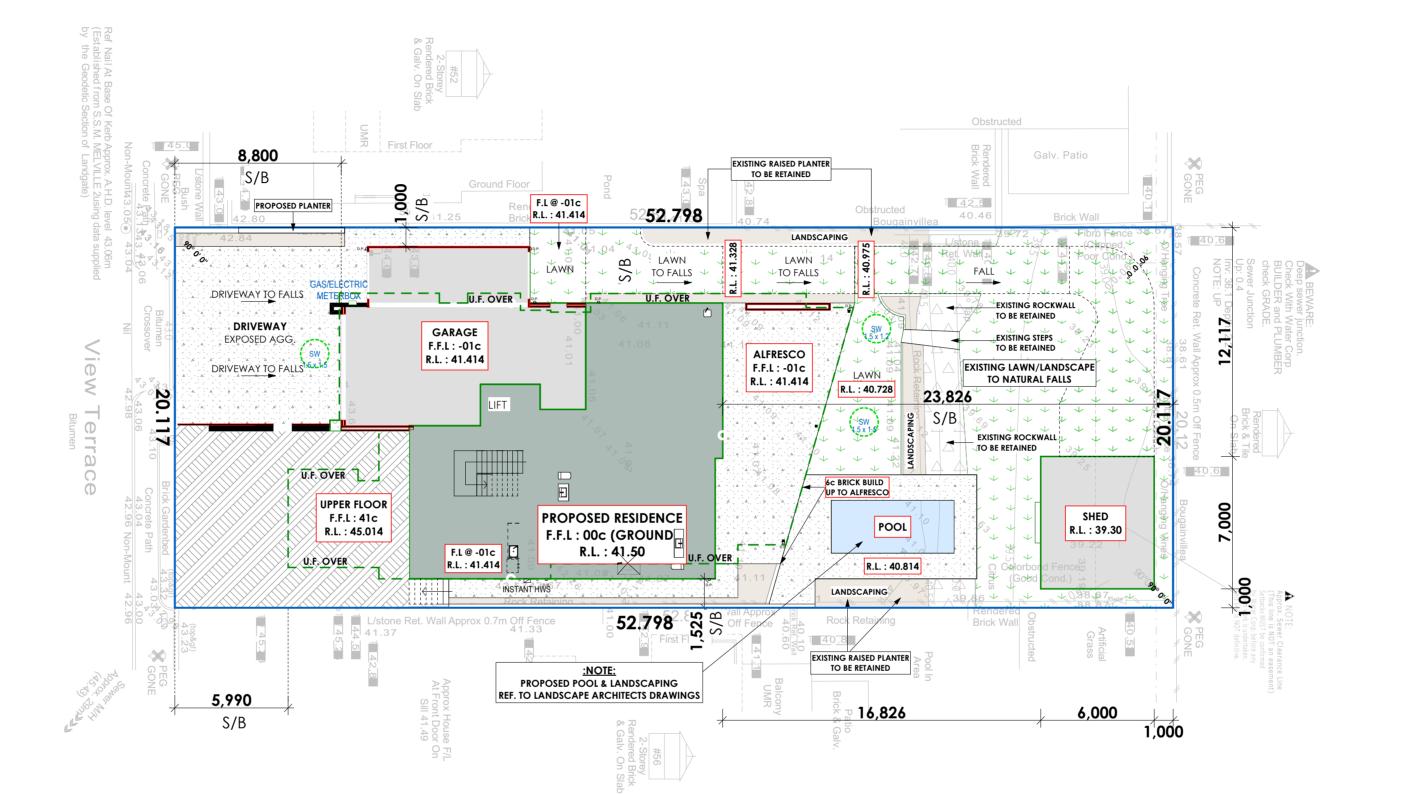

LOT MISCLOSE 0.000 m

DISCLAIMER:
Due to lack of survey marks/pegs, all building offset dimensions & features are approximate only and positioned from existing pegs/fences and walls which may not be on the correct alignment. Any design that involves additions to any structures shown or portion of structures remaining after any demylition has taken place required houndaries. any demolition has taken place requires boundarie to be repegged and exact offsets provided to your designer/architect before any plans are produced and before any work is started on site.

LOT MISCLOSE 0.000 m

DISCLAIMER:

Due to I ack of survey marks/pegs, all building offset dimensions & features are approximate only and positioned from existing pegs/fences and walls which may not be on the correct alignment. Any design that involves additions to any structures shown or protion of structures remaining after. shown or portion of structures remaining after any demolition has taken place requires boundari to be repegged and exact offsets provided to your designer/architect before any plans are produced and before any work is started on site.

PLUMBER NOTE: PROVIDE REFLUX VALVE AS REQUIRED FOR HOBLESS SHOWERS

SITE COVERAGE

ZONED R12.5 % ALLOWED 45% SITE AREA 1,062.13m<sup>2</sup> SITE COV. AREA 390.11m<sup>2</sup>

**SITE COV. =36.7%** 

CONNECTED TO SOAKWELLS WITH PVC STORMWATER PIPE

 
 Soak Well Type
 No.

 SW 1500x1200
 1
 2.1 m3

 SW 1500x1500
 2
 5.3 m3
 Total Capacity 7.4 m3
Roof Area GF 21.6 m2 Paved Area 57.0 m2 Roof Area UF 414.4 m2

Total Area 493.0 m2 Capacity Required (Area x 0.0125) 6.2 m3 Extra Capacity Provided 1.3 m3