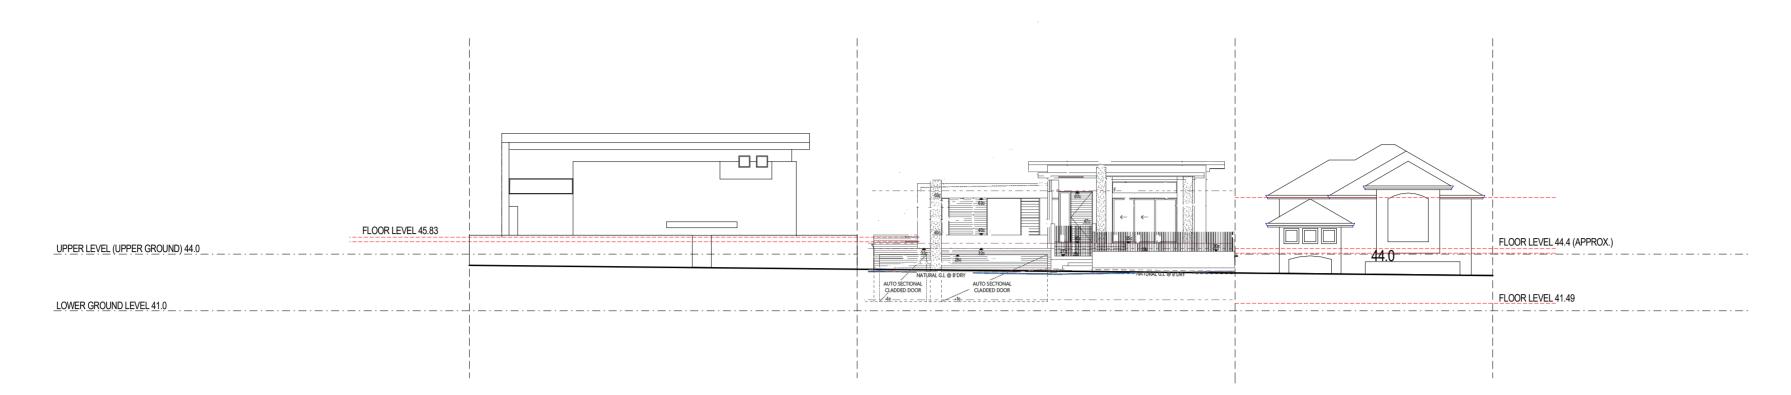

## STREET MASSING SCALE 1:200 @ A2

## STREETSCAPE NTS ARTISTS IMPRESSION

| client:                   | REVISION DESCRIPTION    | REV. NO. | DRAWN | REV. DATE | reference:                                                                                                                                                                       | drawn by:               | date drawn:              |
|---------------------------|-------------------------|----------|-------|-----------|----------------------------------------------------------------------------------------------------------------------------------------------------------------------------------|-------------------------|--------------------------|
| MITSIKAS                  | Preliminary plans       | 0        | DC    | 19-04-21  | Vious Port Florations                                                                                                                                                            | sheet size:             | R 28-04-21               |
| WILLOLKAO                 | Planning Plans          | 0        | JR    | 28-04-21  | View Port Elevations                                                                                                                                                             | A2                      | 1.000                    |
|                           | Town Planner Amendments | 3        | JR    | 25-08-21  | danielcassettaidesign                                                                                                                                                            |                         |                          |
| address:                  | Client Amendments       | 4        | JR/GD | 17-11-21  |                                                                                                                                                                                  |                         |                          |
| LOT 89 (#54) VIEW TERRACE | Client Amendments       | 5        | GD    | 08-12-21  | OCOPYRIGHT                                                                                                                                                                       |                         | <b>)</b>                 |
|                           |                         |          |       |           | Suite 7/405 Oxford Street Mount Hawthorn, W.A., Australia 1: (08) 9201                                                                                                           | 9993 w: dcdesign.com.au | e: admin@dcdesign.com.au |
| EAST FREMANTLE            |                         |          |       |           | THIS PLAN SHALL REMAIN THE SOLE PROPERTY OF D.C.D AND MUST NOT BE GIVEN, LENT, RESOLD, HIRED OUT OR OTHERWISE DISPOSED OF OR CORED WITHOUT THE PERMISSION IN WRITING EROUND C.D. | job no: <b>D1496</b>    | sheet no: A09            |