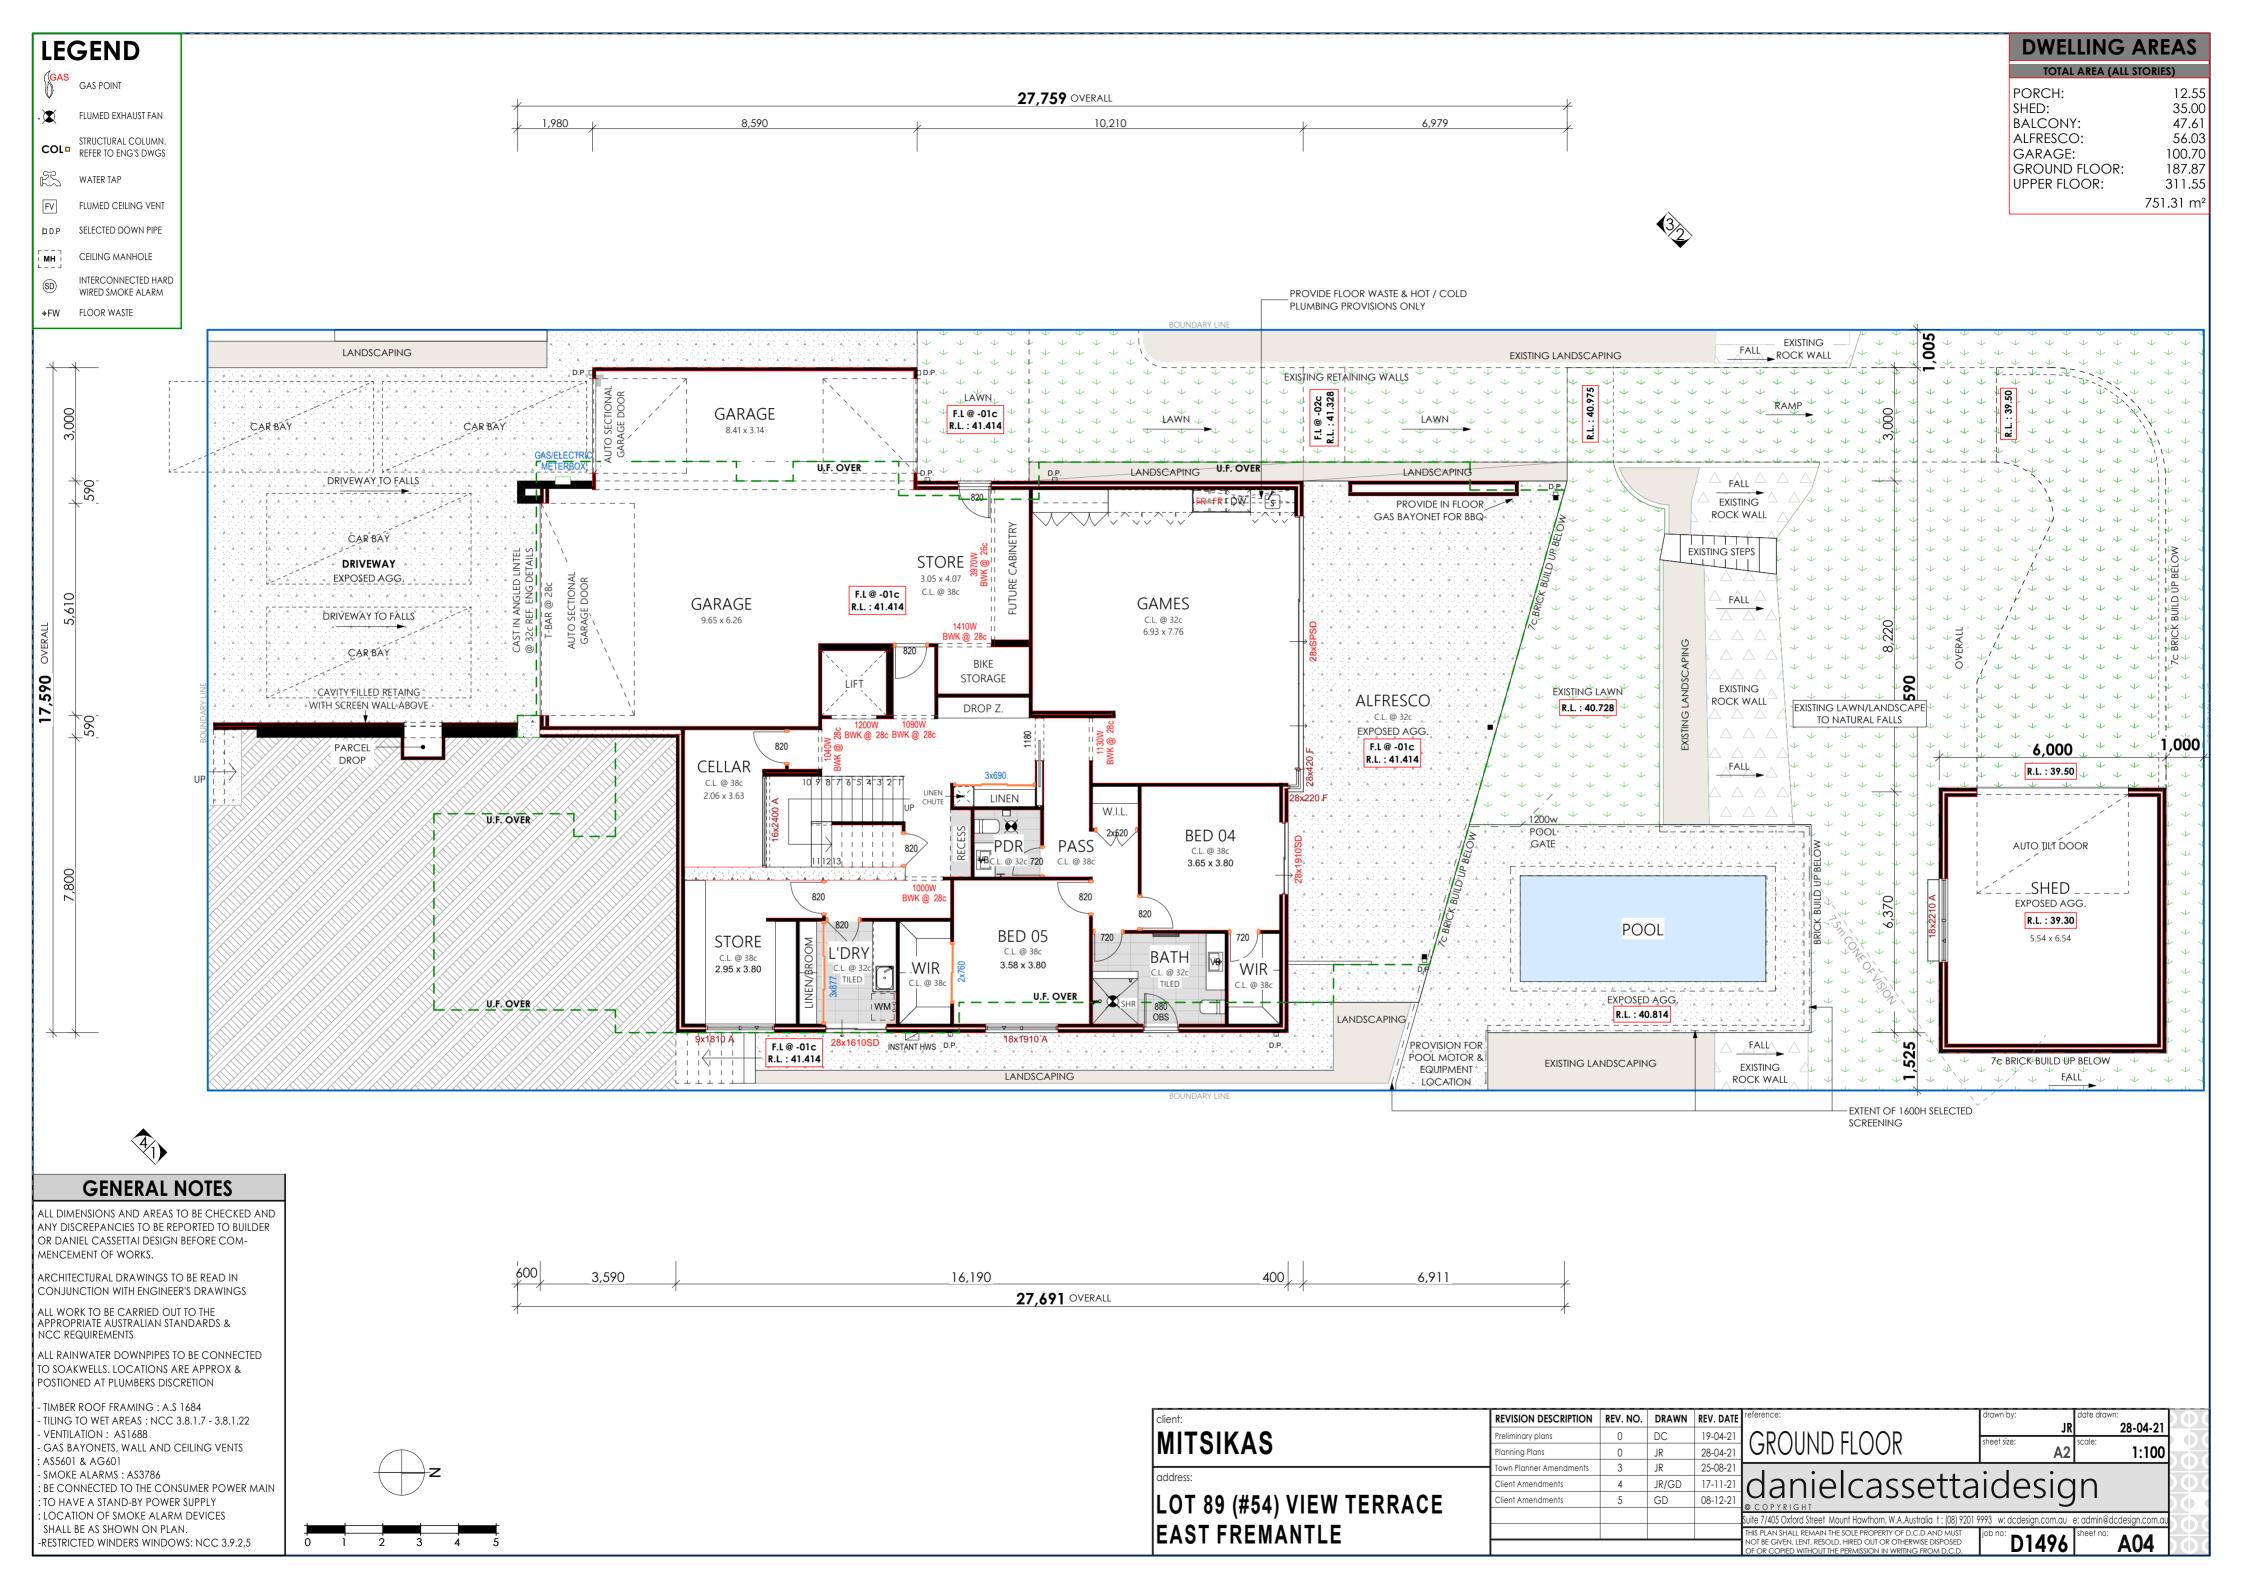

PLUMBER NOTE: PROVIDE REFLUX VALVE AS REQUIRED FOR HOBLESS SHOWERS

SITE COVERAGE

ZONED R12.5 % ALLOWED 45% SITE AREA 1,062.13m<sup>2</sup> SITE COV. AREA 390.11m<sup>2</sup>

**SITE COV. =36.7%** 

CONNECTED TO SOAKWELLS WITH PVC STORMWATER PIPE