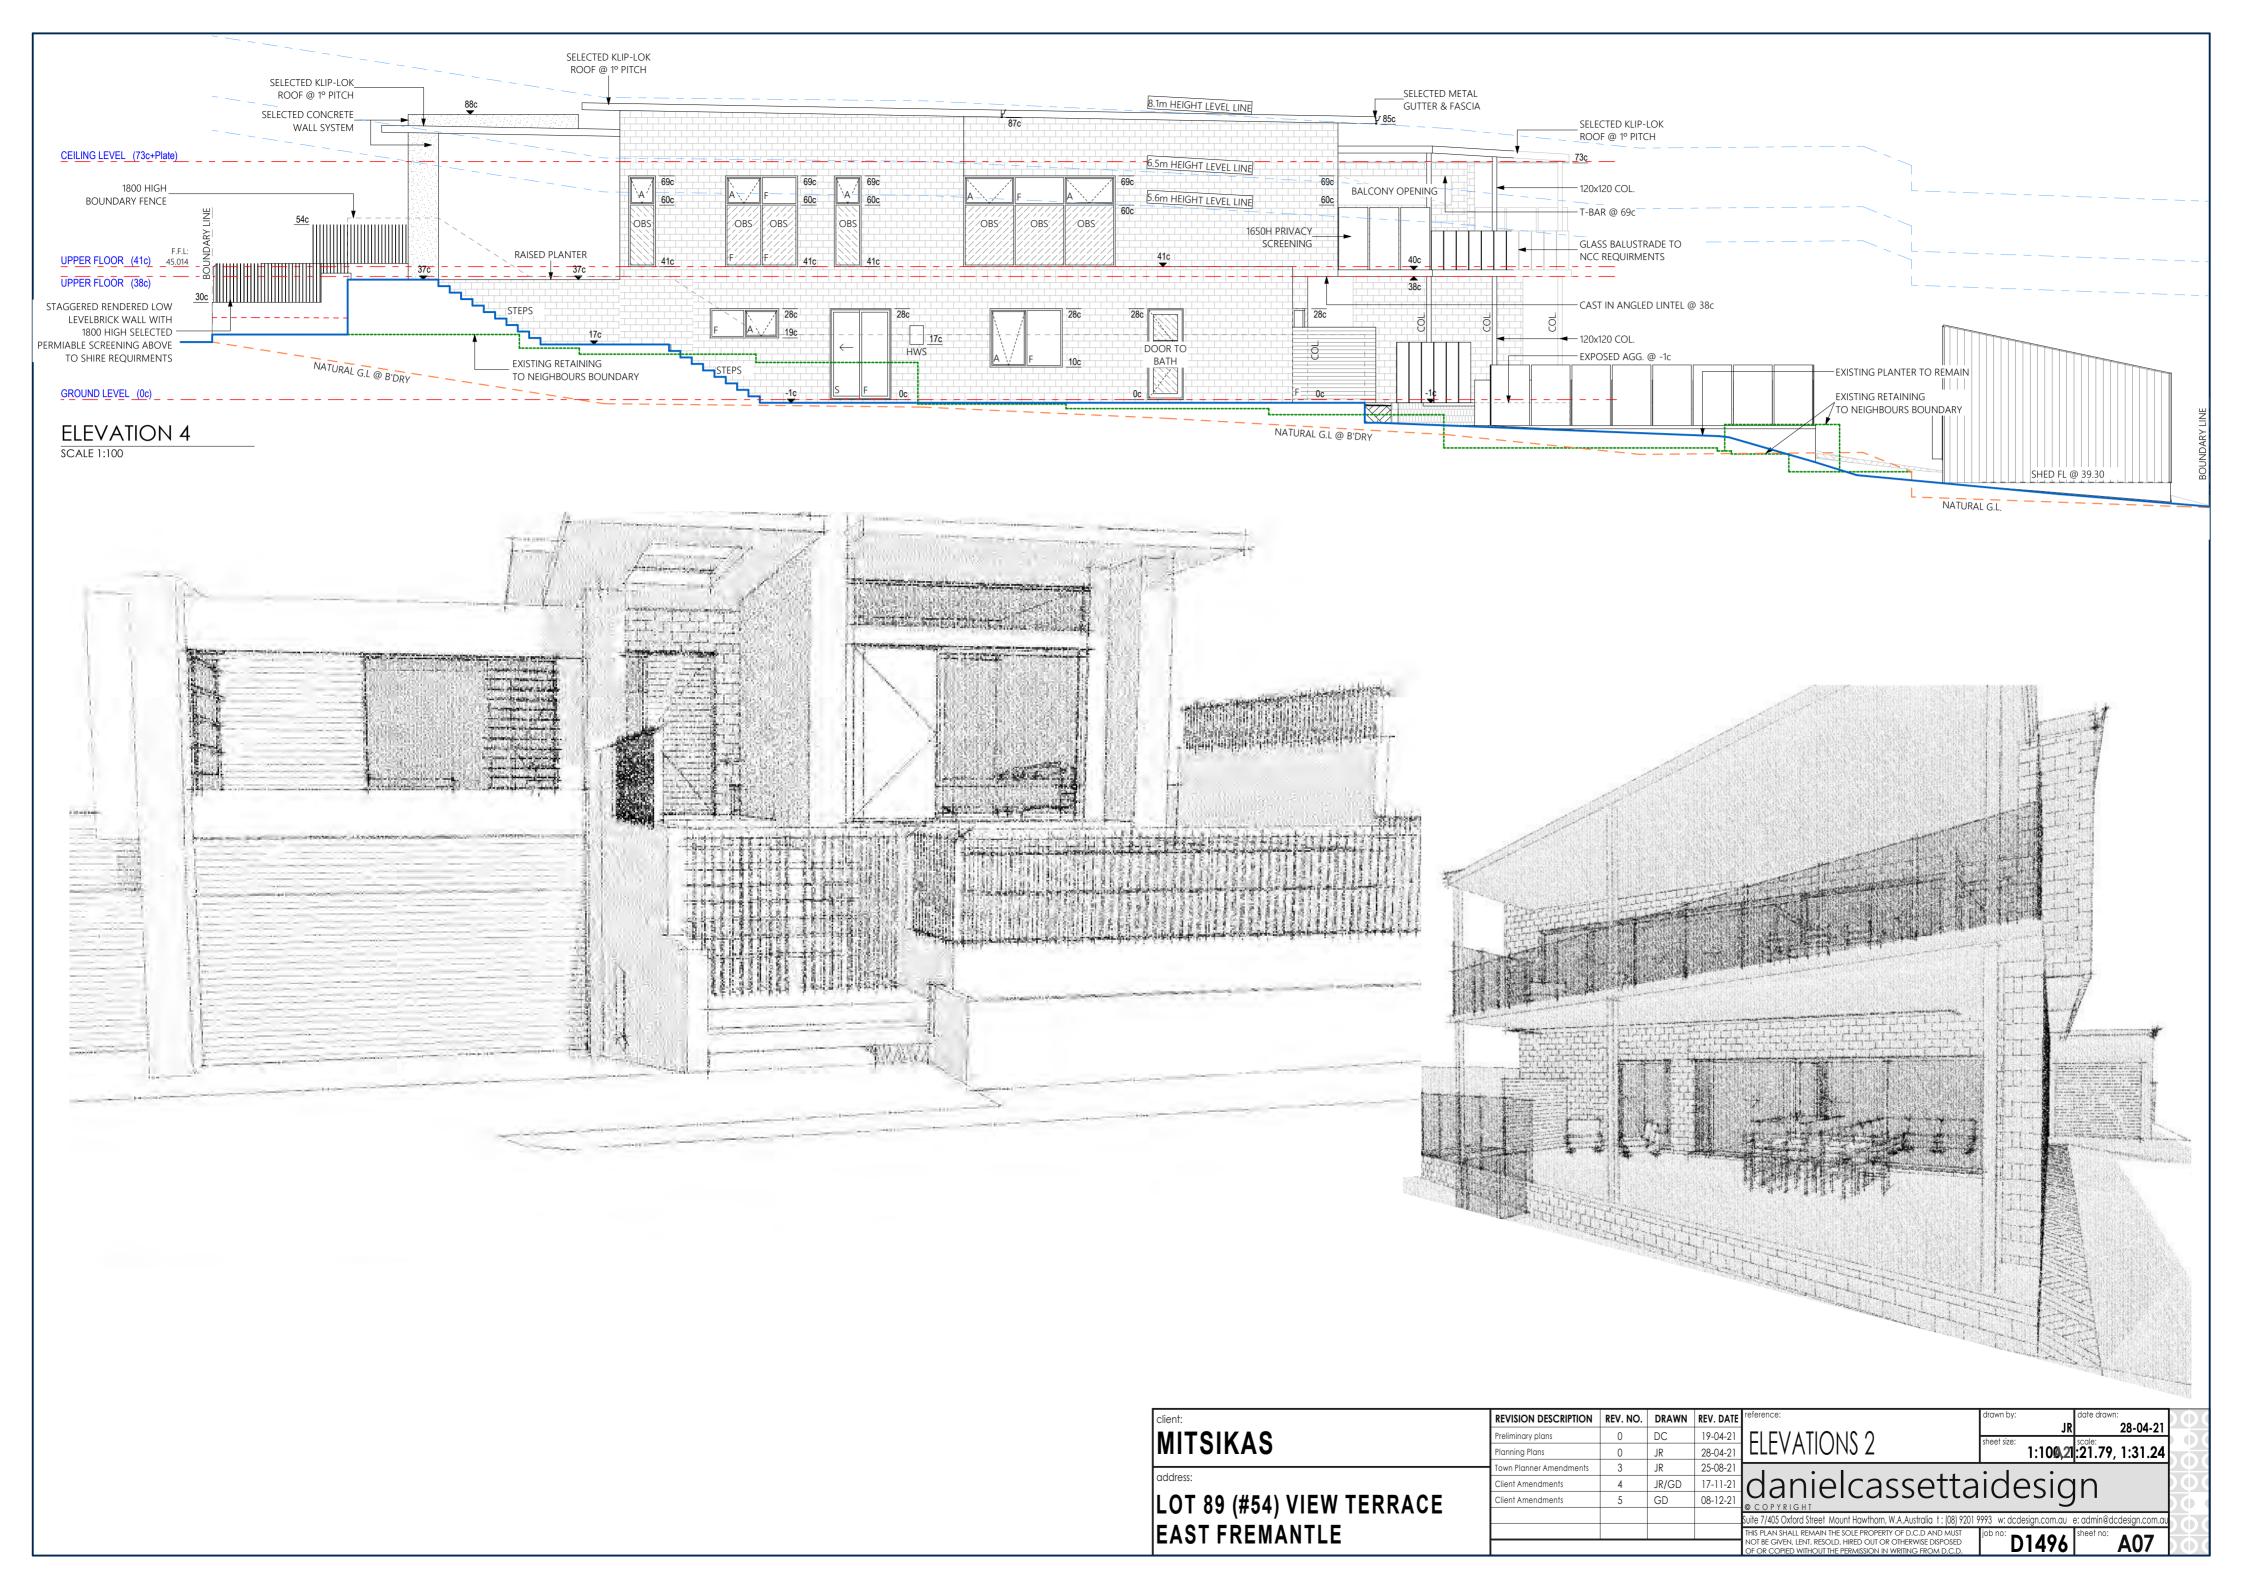

PLUMBER NOTE: PROVIDE REFLUX VALVE AS REQUIRED FOR HOBLESS SHOWERS

SITE COVERAGE

ZONED R12.5 % ALLOWED 45% SITE AREA 1,062.13m<sup>2</sup> SITE COV. AREA 390.11m<sup>2</sup>

**SITE COV. =36.7%** 

CONNECTED TO SOAKWELLS WITH PVC STORMWATER PIPE