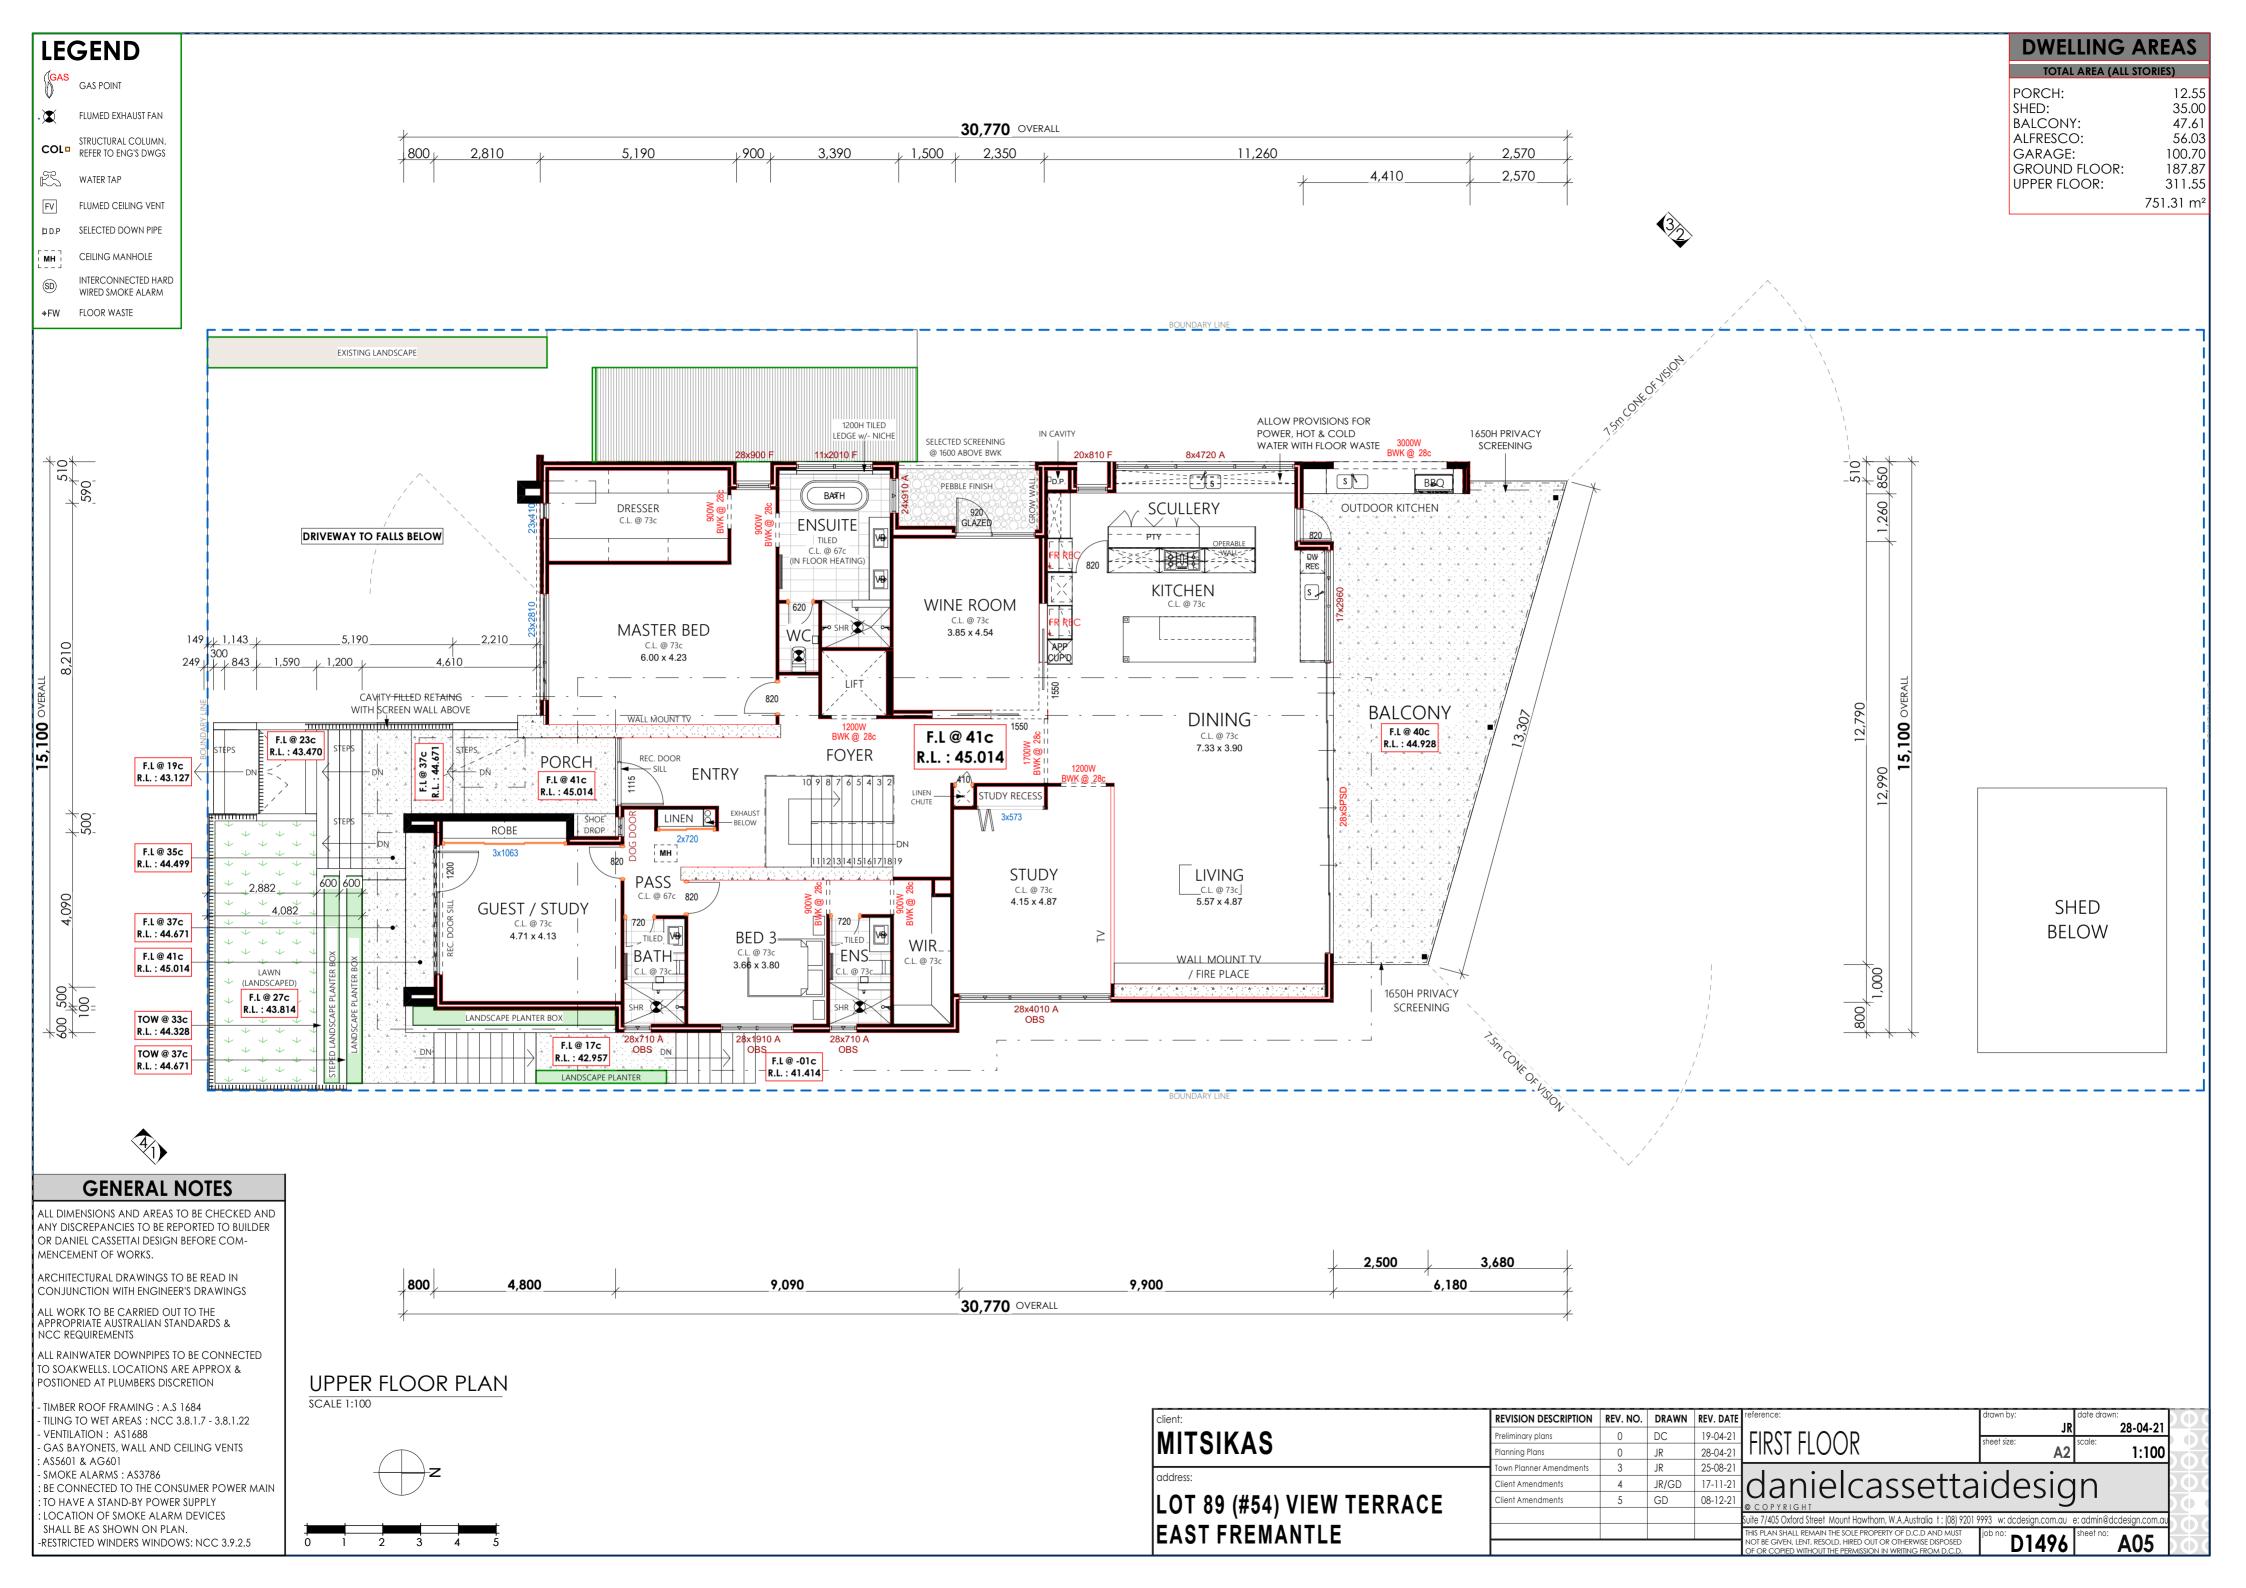

PLUMBER NOTE: PROVIDE REFLUX VALVE AS REQUIRED FOR HOBLESS SHOWERS

SITE COVERAGE

ZONED R12.5 % ALLOWED 45% SITE AREA 1,062.13m<sup>2</sup> SITE COV. AREA 390.11m<sup>2</sup>

**SITE COV. =36.7%** 

CONNECTED TO SOAKWELLS WITH PVC STORMWATER PIPE

 
 Soak Well Type
 No.

 SW 1500x1200
 1
 2.1 m3

 SW 1500x1500
 2
 5.3 m3
 Total Capacity 7.4 m3
Roof Area GF 21.6 m2 Paved Area 57.0 m2 Roof Area UF 414.4 m2

Total Area 493.0 m2 Capacity Required (Area x 0.0125) 6.2 m3 Extra Capacity Provided 1.3 m3

### OVERSHADOWING CALCS

NEIGHBOURING LOT AREA: VERGE-N/A 33.09m<sup>2</sup> OVERSHADOW AREA:

PERCENTAGE COVERED:

N/A

)USE ?

RD. . &

310

259