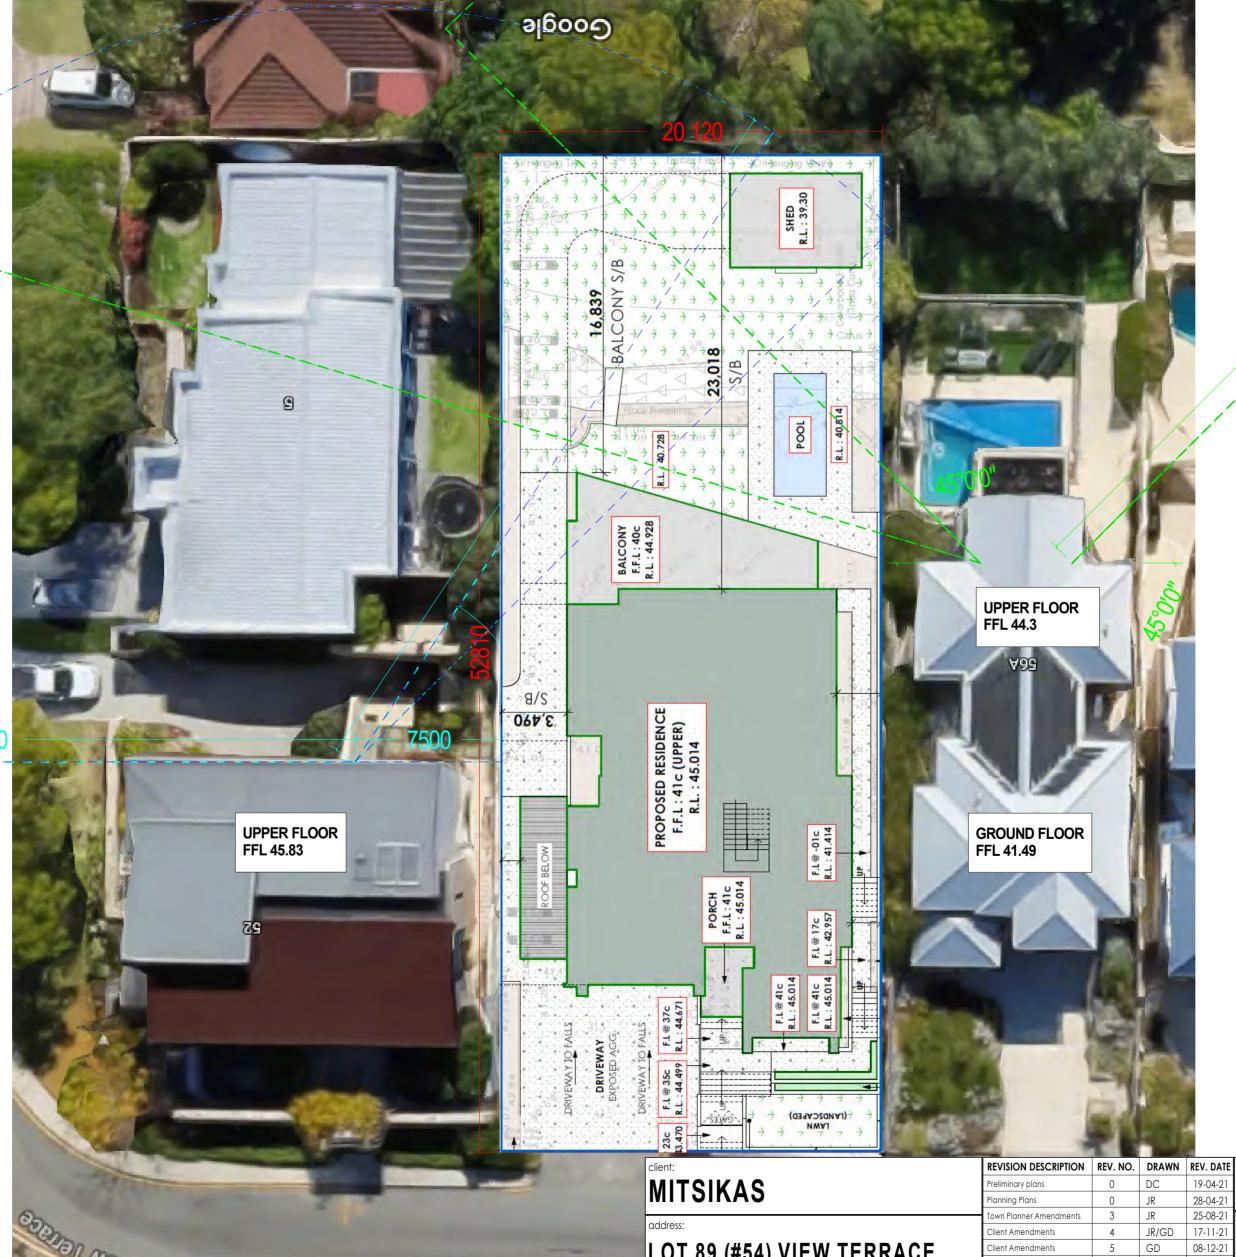

PLUMBER NOTE: PROVIDE REFLUX VALVE AS REQUIRED FOR HOBLESS SHOWERS

SITE COVERAGE

ZONED R12.5 % ALLOWED 45% SITE AREA 1,062.13m<sup>2</sup> SITE COV. AREA 390.11m<sup>2</sup>

**SITE COV. =36.7%** 

CONNECTED TO SOAKWELLS WITH PVC STORMWATER PIPE

### OVERSHADOWING CALCS

NEIGHBOURING LOT AREA: VERGE-N/A 33.09m<sup>2</sup> OVERSHADOW AREA:

PERCENTAGE COVERED:

N/A

)USE ?

RD. . &

310

259