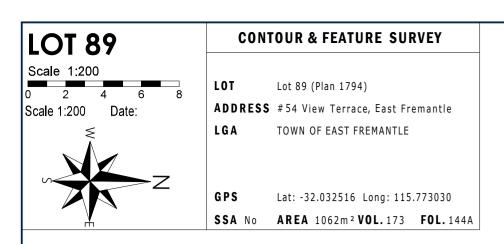

85

84

ADDRESS #54 View Terrace

SUBURB East Fremantle

**EXISTING SURVEY** 

**LOT** Lot 89 (Plan 1794)

SCALE 1:200

LGA TOWN OF EAST FREMANTLE AREA 1062m<sup>2</sup> VOL. 173 FOL. 144A