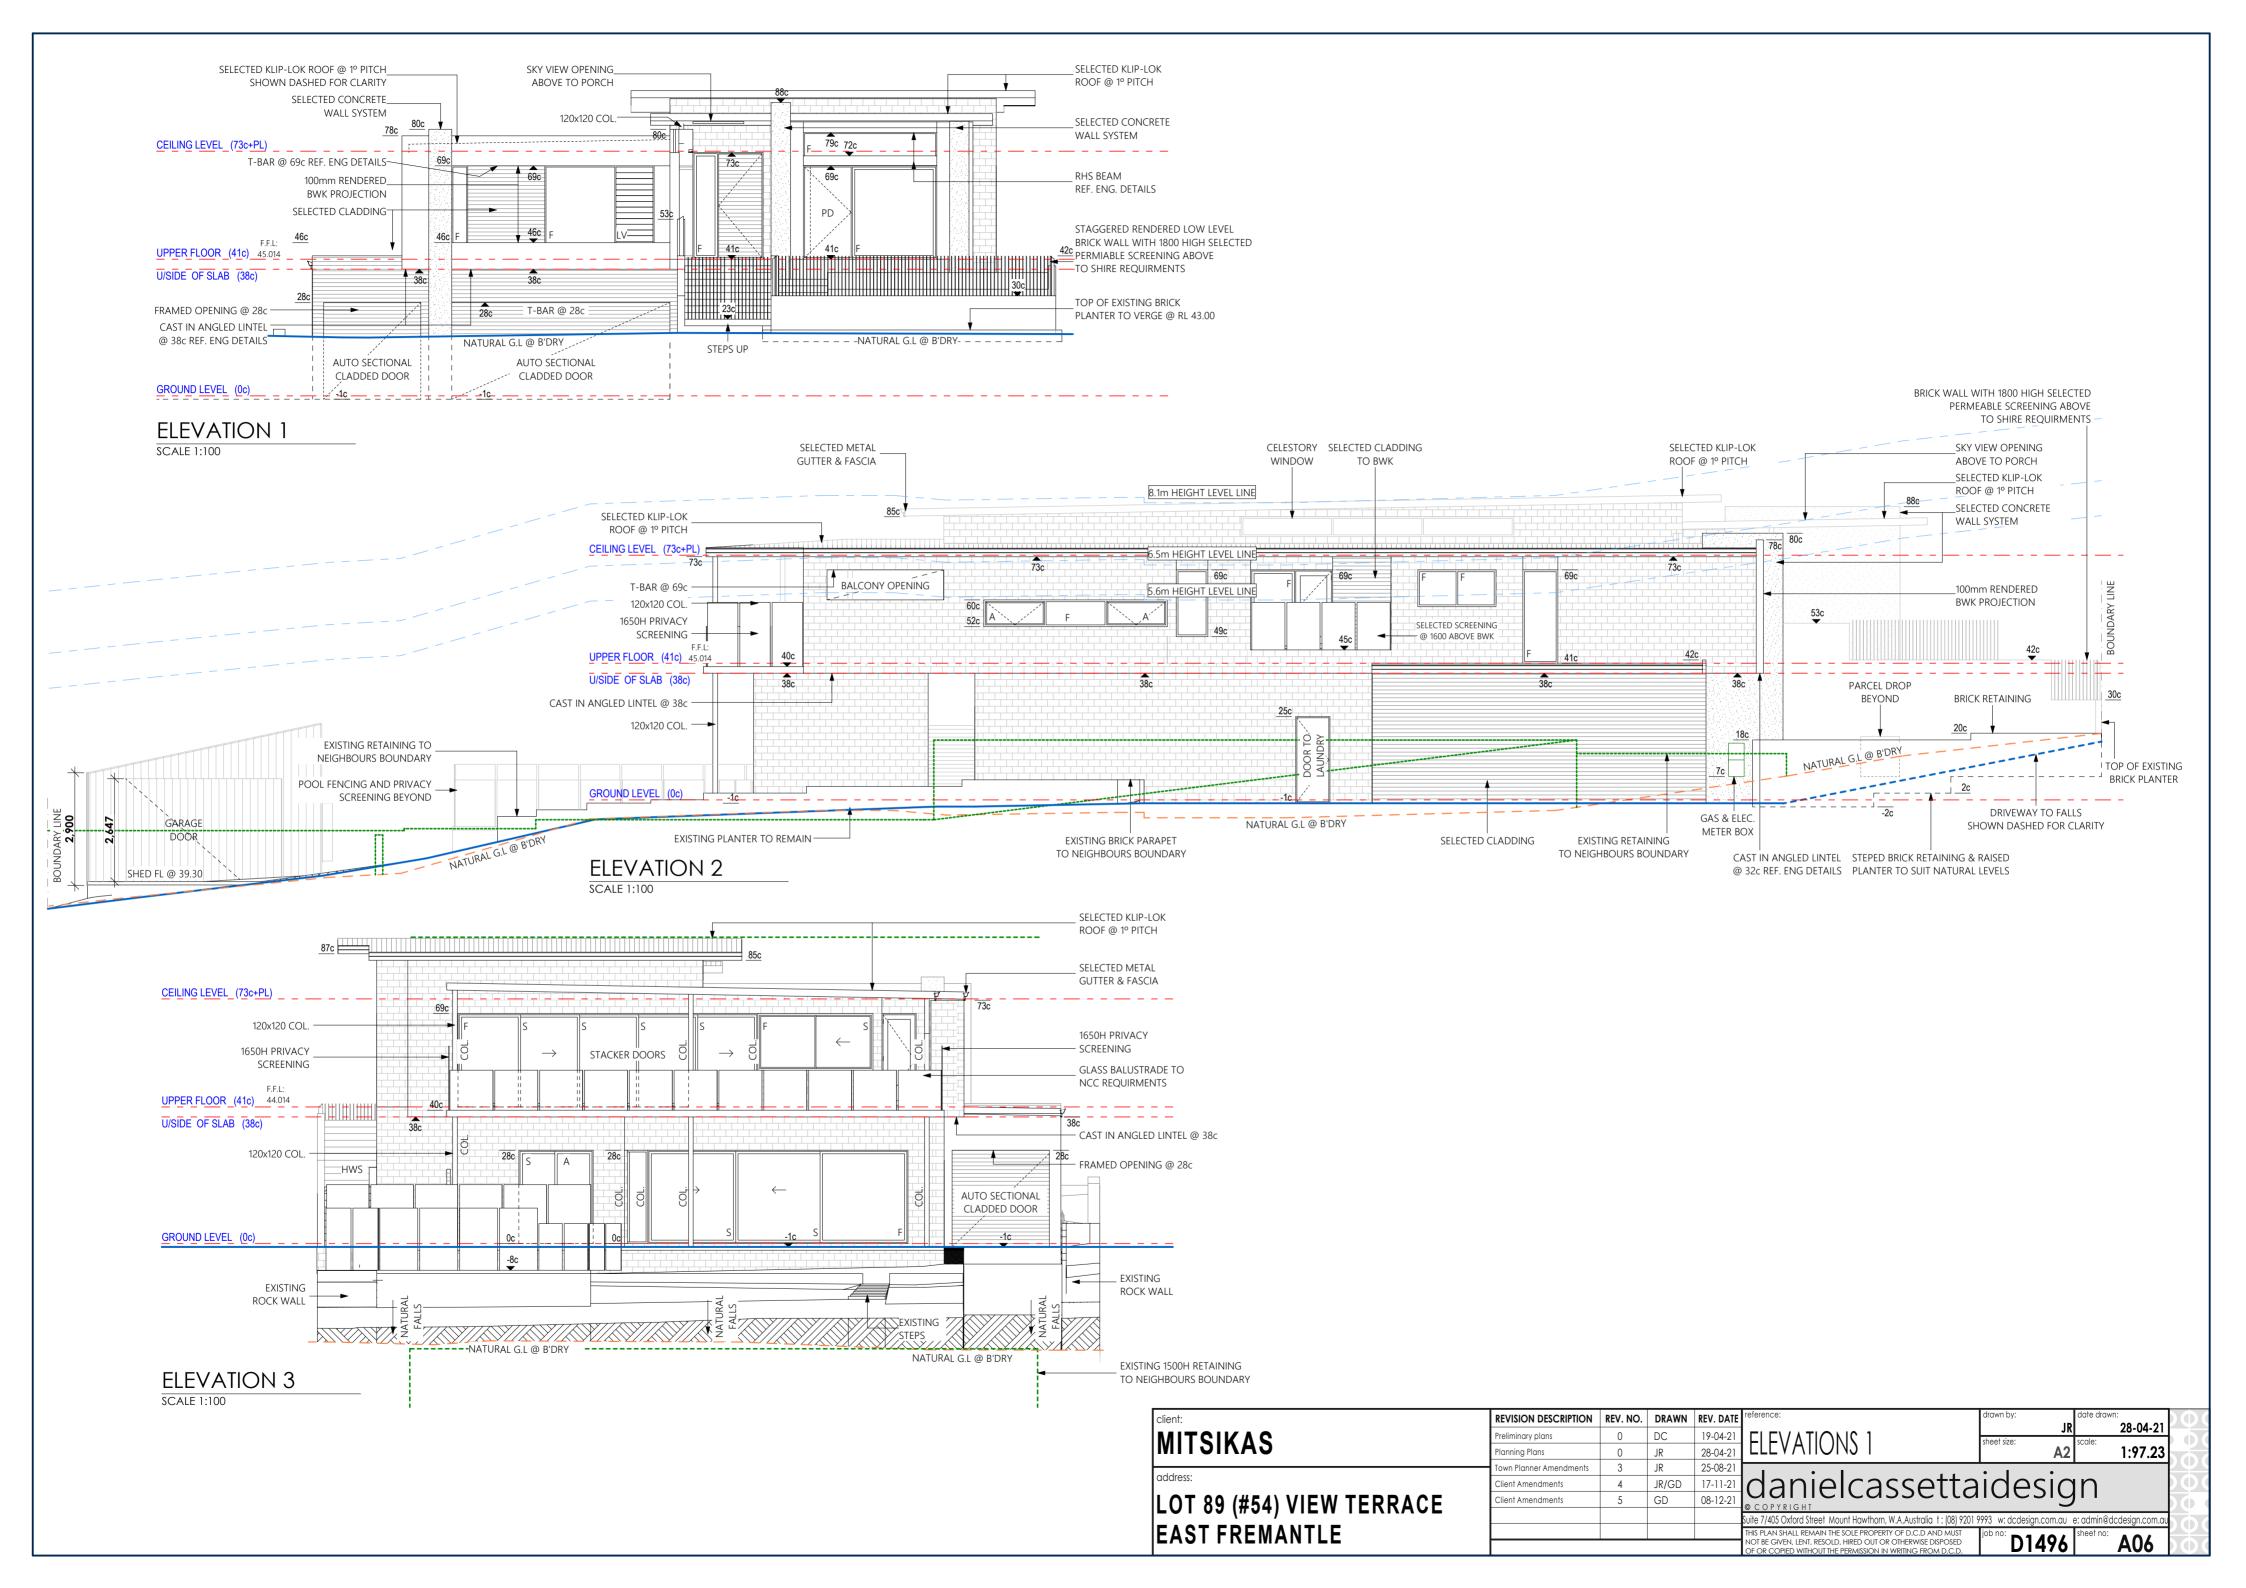

PLUMBER NOTE: PROVIDE REFLUX VALVE AS REQUIRED FOR HOBLESS SHOWERS

SITE COVERAGE

ZONED R12.5 % ALLOWED 45% SITE AREA 1,062.13m<sup>2</sup> SITE COV. AREA 390.11m<sup>2</sup>

**SITE COV. =36.7%** 

CONNECTED TO SOAKWELLS WITH PVC STORMWATER PIPE