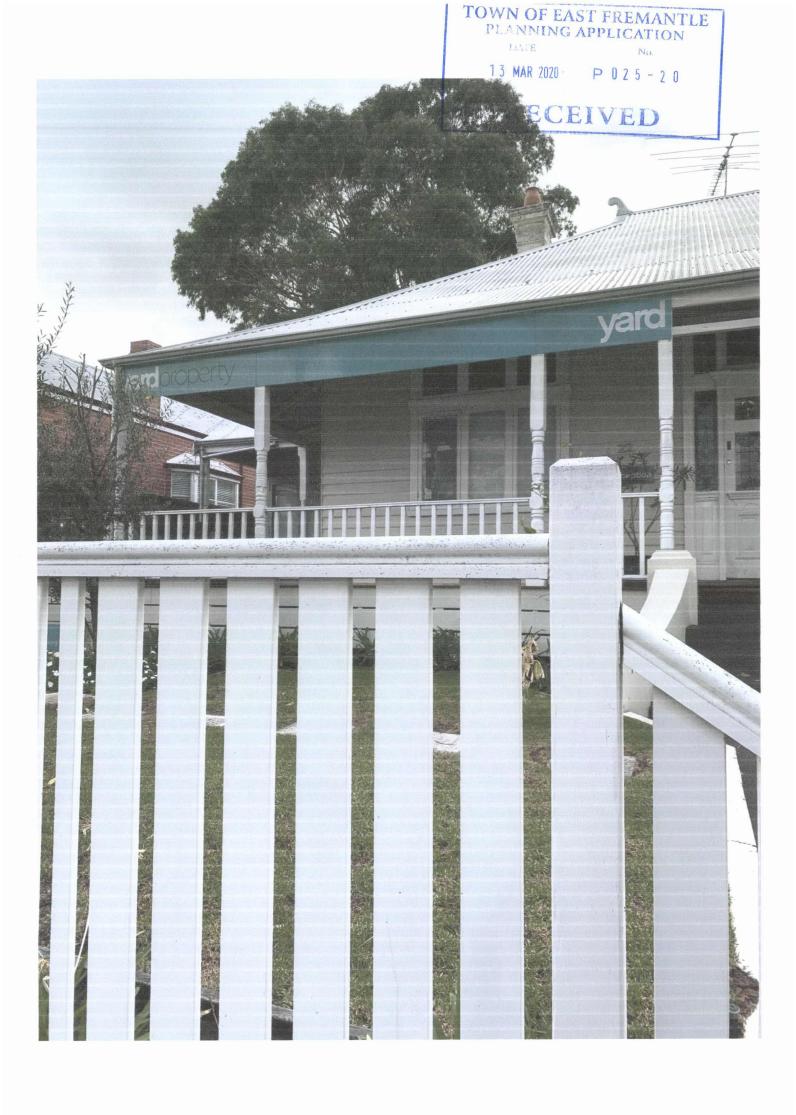

## ADDITIONAL INFORMATION FOR DEVELOPMENT APPROVAL FOR ADVERTISEMENTS

(To be completed in addition to the Application for Development Approval form)

|    | FASCIA SIBHHUR ACCILOSS THE FRONT OF THE                                                                                                                                                                                  |
|----|---------------------------------------------------------------------------------------------------------------------------------------------------------------------------------------------------------------------------|
|    | BUILDING AS PER EXISTING (SPOR PHOTOS)                                                                                                                                                                                    |
| D  | etails of Proposed Sign:                                                                                                                                                                                                  |
| (a | Type of structure on which advertisement is to be erected (i.e. freestanding, wall mounted, other – refer to Sign Guidelines):  FASCIA OF BXISTIRE BOILDING                                                               |
| (b | ) Height: 400 My Width: 12,000 My Depth: 50 My                                                                                                                                                                            |
| (c |                                                                                                                                                                                                                           |
|    | BARK NAVY BUB a WHITE                                                                                                                                                                                                     |
| (d | d) Height above ground level:                                                                                                                                                                                             |
|    | to top of advertisement): 2 keo MM                                                                                                                                                                                        |
|    | to underside: 2206 MM                                                                                                                                                                                                     |
| (e |                                                                                                                                                                                                                           |
|    | METH SHEET                                                                                                                                                                                                                |
|    | Illuminated: Yes / No  If yes, state whether steady, moving, flashing, alternating, digital, animated or scintillating and state intensity of source:                                                                     |
|    |                                                                                                                                                                                                                           |
| P6 | eriod of time for which advertisement is required:                                                                                                                                                                        |
| De | etails of signs (if any) to be removed if this application is approved:                                                                                                                                                   |
|    | $n _{\alpha}$ .                                                                                                                                                                                                           |
|    | This application should be supported by a photograph or photographs of the premises showing superimposed the the proposed position for the advertisement and those advertisements to be removed as detailed in (4) above. |