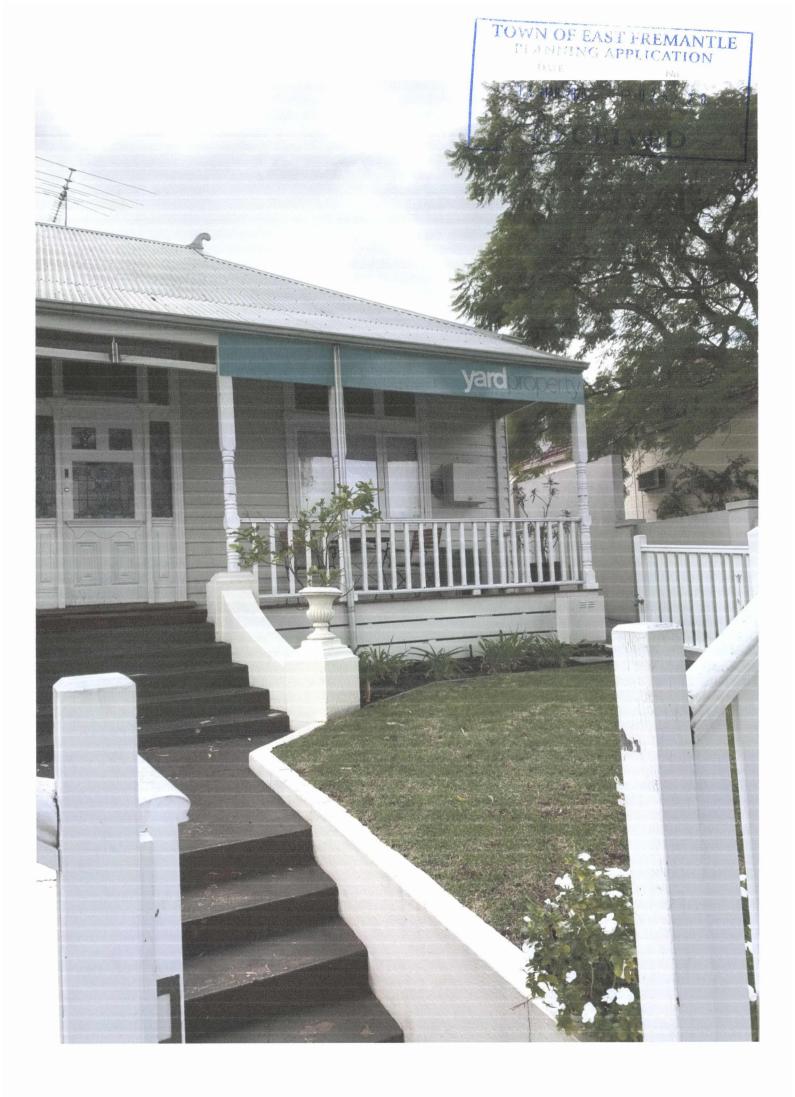

## ADDITIONAL INFORMATION FOR DEVELOPMENT APPROVAL FOR ADVERTISEMENTS

(To be completed in addition to the Application for Development Approval form)

|    | FASCIA SIBHHUR ACCILOSS THE FRONT OF THE                                                                                                                                                                                  |
|----|---------------------------------------------------------------------------------------------------------------------------------------------------------------------------------------------------------------------------|
|    | BUILDING AS PER EXISTING (SPOR PHOTOS)                                                                                                                                                                                    |
| D  | etails of Proposed Sign:                                                                                                                                                                                                  |
| (a | Type of structure on which advertisement is to be erected (i.e. freestanding, wall mounted, other – refer to Sign Guidelines):  FASCIA OF BXISTIRE BOILDING                                                               |
| (b | ) Height: 400 My Width: 12,000 My Depth: 50 My                                                                                                                                                                            |
| (c |                                                                                                                                                                                                                           |
|    | BARK NAVY BUB a WHITE                                                                                                                                                                                                     |
| (d | d) Height above ground level:                                                                                                                                                                                             |
|    | to top of advertisement): 2 keo MM                                                                                                                                                                                        |
|    | to underside: 2206 MM                                                                                                                                                                                                     |
| (e |                                                                                                                                                                                                                           |
|    | METH SHEET                                                                                                                                                                                                                |
|    | Illuminated: Yes / No  If yes, state whether steady, moving, flashing, alternating, digital, animated or scintillating and state intensity of source:                                                                     |
|    |                                                                                                                                                                                                                           |
| P6 | eriod of time for which advertisement is required:                                                                                                                                                                        |
| De | etails of signs (if any) to be removed if this application is approved:                                                                                                                                                   |
|    | $n _{\alpha}$ .                                                                                                                                                                                                           |
|    | This application should be supported by a photograph or photographs of the premises showing superimposed the the proposed position for the advertisement and those advertisements to be removed as detailed in (4) above. |