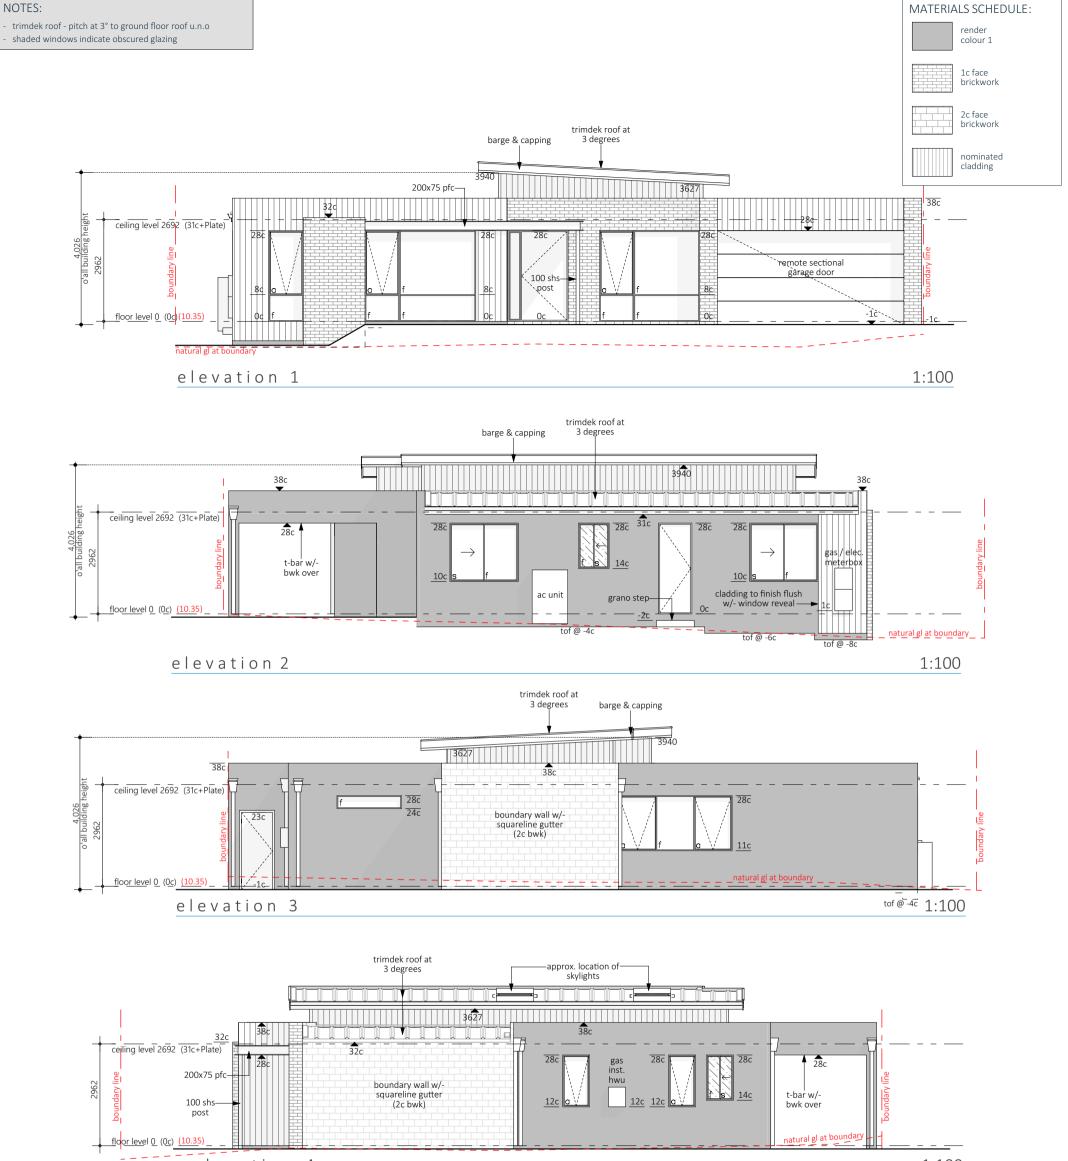

GENERAL NOTES:

- ALL DIMENSIONS SHOWN ON FLOOR PLAN ARE NOMINAL DIMENSIONS ONLY
- WHICH DO NOT ALLOW FOR PLASTER THICKNESS OR CORNER BEADING ALL PLANS TO BE READ IN CONJUNCTION WITH ENGINEERS DRAWINGS DO NOT SCALE FROM THESE DRAWINGS. ALL SUB CONTRACTORS TO CHECK DIMENSIONS AND NOTES PRIOR TO INITIATING WORKS. ANY DISCREPENCIES TO
- BE NOTIFIED TO THE BUILDER FOR CLARIFICATION ROOF NOTE:
- ROOF PITCH @ 3° TO HOME UNLESS NOTED OTHERWISE STEEL ROOF FRAME TO NASH STANDARDS
- GROUND FLOOR CEILINGS @ 31c UNO
- AIR-CONDITIONING NOTES:
- ALL AIR CONDITIONING FIXTURES LOCATIONS TO BE CONFIRMED BY SUPPLIER

## **BRICKLAYER NOTES:**

230W CAVITY BRICKWORK THROUGHOUT UNLESS NOTED OTHERWISE WEEPHOLES @ MINIMUM 1200CTRS TO CAVITY BRICKWORK

FIXING CARPENTER NOTE:

- ALL LINENS / CLOAKS / WIP / PTY TO BE FITTED WITH 4x450d SHELVES UNLESS NOTED OTHERWISE ALL ROBES / WIR TO BE FITTED WITH 1x 450d SHELF & RAIL @ 1750 AFL UNLESS
- NOTED OTHERWISE DOOR NOTE
- TOILET DOOR TO COMPLY W/- CLAUSE 3.8.3.3 OF B.C.A VOL. 2 ALL DOOR & DOOR HARDWARE AS PER ADDENDUM
- **ROOF PLUMBER NOTES:**
- DOWNPIPES AS PER PLANS, MAY BE RELOCATED AT PLUMBERS DISCRETION GARAGE NOTE
- SINGLE LEAF WALL TO GARAGE IS NOT WATERPROOF FALL GARAGE SLAB 20mm TOWARDS MAIN GARAGE OP'NG
- INSULATION NOTES:
- R4.1 CEILING INSULATION AS PER ENERGY ASSESSMENT CAVITY WALL INSULATION TO HOUSE EXTERNAL CAVITY WALLS AS PER ENERGY ASSESS.
- PLASTERER NOTES:
- ACRYLIC RENDER TO EXTERNAL WALLS SHOWN SHADED, REFER ELEVATIONS METAL ANGLE BEADS TO ALL INTERNAL WALL CORNERS
- DO NOT COVER WEEPHOLES WITH RENDER