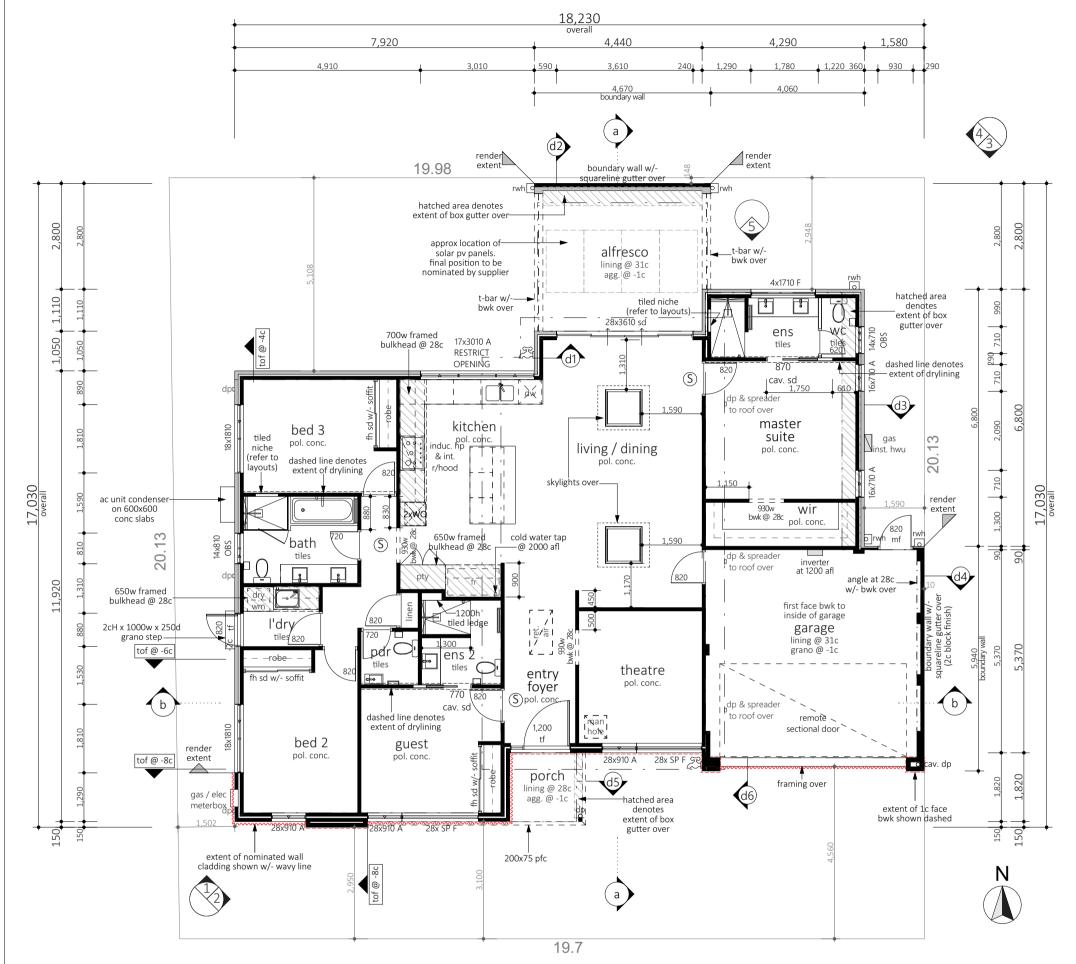

GENERAL NOTES:

- ALL DIMENSIONS SHOWN ON FLOOR PLAN ARE NOMINAL DIMENSIONS ONLY
- WHICH DO NOT ALLOW FOR PLASTER THICKNESS OR CORNER BEADING ALL PLANS TO BE READ IN CONJUNCTION WITH ENGINEERS DRAWINGS DO NOT SCALE FROM THESE DRAWINGS. ALL SUB CONTRACTORS TO CHECK DIMENSIONS AND NOTES PRIOR TO INITIATING WORKS. ANY DISCREPENCIES TO
- BE NOTIFIED TO THE BUILDER FOR CLARIFICATION ROOF NOTE:
- ROOF PITCH @ 3° TO HOME UNLESS NOTED OTHERWISE STEEL ROOF FRAME TO NASH STANDARDS
- GROUND FLOOR CEILINGS @ 31c UNO
- AIR-CONDITIONING NOTES:
- ALL AIR CONDITIONING FIXTURES LOCATIONS TO BE CONFIRMED BY SUPPLIER

## **BRICKLAYER NOTES:**

230W CAVITY BRICKWORK THROUGHOUT UNLESS NOTED OTHERWISE WEEPHOLES @ MINIMUM 1200CTRS TO CAVITY BRICKWORK

FIXING CARPENTER NOTE:

- ALL LINENS / CLOAKS / WIP / PTY TO BE FITTED WITH 4x450d SHELVES UNLESS NOTED OTHERWISE ALL ROBES / WIR TO BE FITTED WITH 1x 450d SHELF & RAIL @ 1750 AFL UNLESS
- NOTED OTHERWISE DOOR NOTE
- TOILET DOOR TO COMPLY W/- CLAUSE 3.8.3.3 OF B.C.A VOL. 2 ALL DOOR & DOOR HARDWARE AS PER ADDENDUM
- **ROOF PLUMBER NOTES:**
- DOWNPIPES AS PER PLANS, MAY BE RELOCATED AT PLUMBERS DISCRETION GARAGE NOTE
- SINGLE LEAF WALL TO GARAGE IS NOT WATERPROOF FALL GARAGE SLAB 20mm TOWARDS MAIN GARAGE OP'NG
- INSULATION NOTES:
- R4.1 CEILING INSULATION AS PER ENERGY ASSESSMENT CAVITY WALL INSULATION TO HOUSE EXTERNAL CAVITY WALLS AS PER ENERGY ASSESS.
- PLASTERER NOTES:
- ACRYLIC RENDER TO EXTERNAL WALLS SHOWN SHADED, REFER ELEVATIONS METAL ANGLE BEADS TO ALL INTERNAL WALL CORNERS
- DO NOT COVER WEEPHOLES WITH RENDER

ground floor areas perim (m) area (m<sup>2</sup>) ALL DRAWINGS ARE SUBJECT TO CHANGE UPON RECEIPT OF STRUCTURAL ENGINEERS

| location                   |
|----------------------------|
| LOT 2 (#89) FRASER STREET, |
| EAST FREMANTLE             |