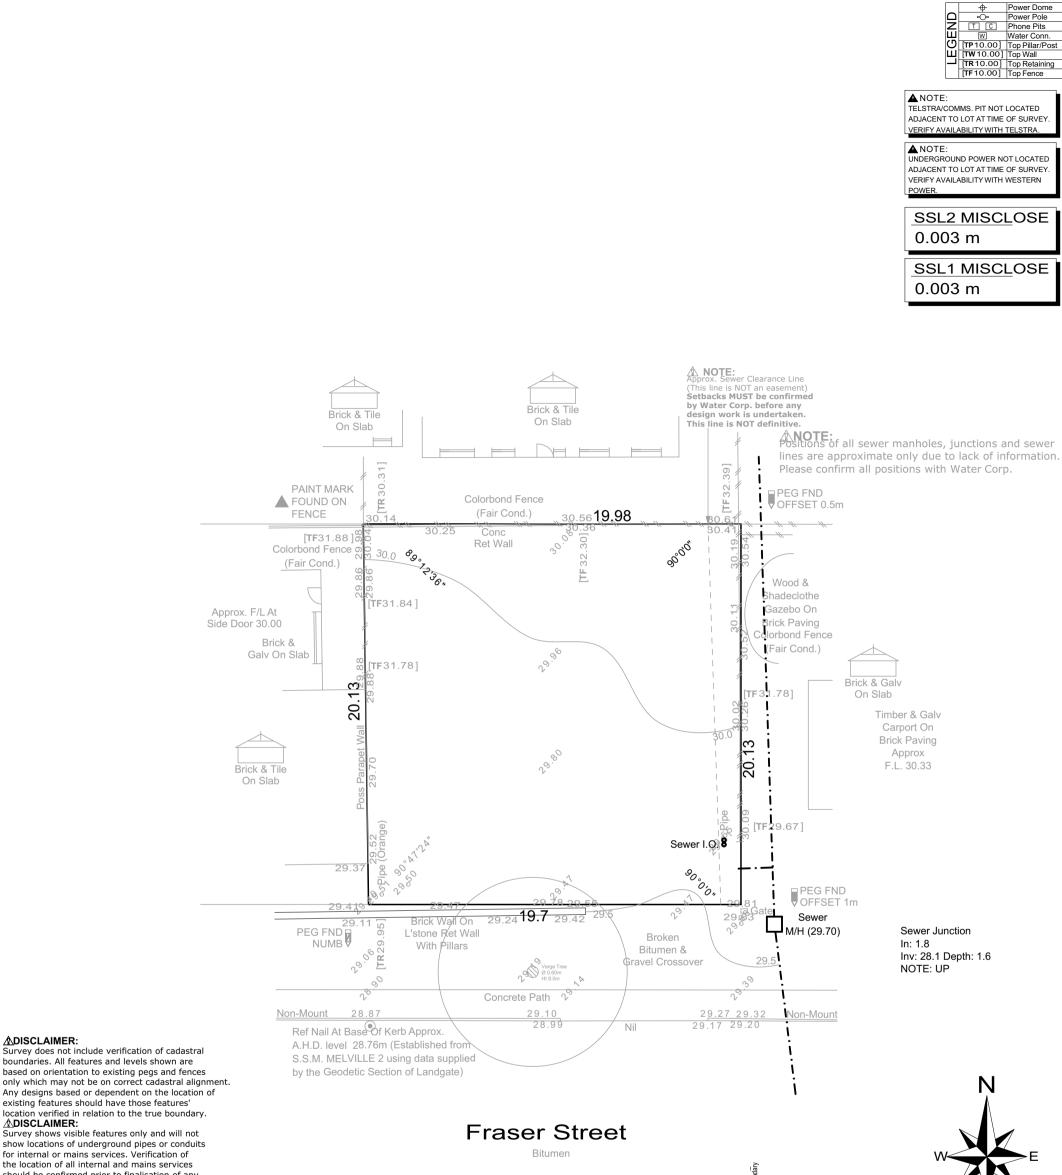

boundaries. All features and levels shown are based on orientation to existing pegs and fences only which may not be on correct cadastral alignment. Any designs based or dependent on the location of existing features should have those features' location verified in relation to the true boundary.

Survey shows visible features only and will not show locations of underground pipes or conduits for internal or mains services. Verification of the location of all internal and mains services

| should be confirmed prior to finalisation of any design work.<br><b>DISCLAIMER:</b><br>Cottage & Engineering surveys accept no responsibility for any physical on site changes to the parcel or portion of the parcel of land shown on this survey including any adjoining neighbours levels and features that have occurred after the date on this survey. All Sewer details plotted from information supplied by Water Corporation. | ▲DISCLAIMER:<br>Lot boundaries drawn on survey are<br>based on landgate plan only. Survey of<br>include title search and as such may r<br>easements or other interests not show<br>Title should be checked to verify all lo<br>and for any easements or other intere<br>may affect building on the property. | does not de<br>not show po<br>vn on plan. po<br>t details m<br>ests which bo | WARNING:<br>heck developer/strata cor<br>iture/existing internal ser<br>etails. Check for possible<br>osition & details of conner<br>ossible building restriction<br>hanagement statement or<br>oundaries not defined on<br>e re-pegged and line pegg | rvice run ins, private sewer<br>ction to strata<br>ns on strata lo<br>by-laws. If st<br>plan only par | ositions<br>lines &<br>lot. Bev<br>t by<br>trata | & )+((+++)+(++)+(++)+(++)+(++)+(++)+(++) | 14.50% 12.50<br>2,560 E 2,00<br>Max Garage FFL = | 23<br>1 mm 0<br>0 | Scale 1:2 | S<br>00<br>4 6              | 8                        |
|---------------------------------------------------------------------------------------------------------------------------------------------------------------------------------------------------------------------------------------------------------------------------------------------------------------------------------------------------------------------------------------------------------------------------------------|--------------------------------------------------------------------------------------------------------------------------------------------------------------------------------------------------------------------------------------------------------------------------------------------------------------|------------------------------------------------------------------------------|-------------------------------------------------------------------------------------------------------------------------------------------------------------------------------------------------------------------------------------------------------|-------------------------------------------------------------------------------------------------------|--------------------------------------------------|------------------------------------------|--------------------------------------------------|-------------------|-----------|-----------------------------|--------------------------|
|                                                                                                                                                                                                                                                                                                                                                                                                                                       | 87-89 Guthrie Street<br>Osborne Park, WA 6017                                                                                                                                                                                                                                                                | 531463                                                                       | G                                                                                                                                                                                                                                                     | SPS Lat                                                                                               | : -32.03                                         | 34657 Long: 115.7753                     |                                                  | Bitumen           | ELEC.     | U/Ground(No                 | ot Loc)                  |
|                                                                                                                                                                                                                                                                                                                                                                                                                                       | PO Box 1611                                                                                                                                                                                                                                                                                                  |                                                                              |                                                                                                                                                                                                                                                       |                                                                                                       |                                                  |                                          | KERBS                                            | Mountable         | COMMS     | 6. Not loc.                 |                          |
| <b>(</b> OTTAGE                                                                                                                                                                                                                                                                                                                                                                                                                       | Osborne Park ADDR                                                                                                                                                                                                                                                                                            | ESS #34 Cla                                                                  | ayton Street Le                                                                                                                                                                                                                                       | OT Sur                                                                                                | vey Str                                          | ata Lot 2 (SP 85373)                     | FOOTPATH                                         | Concrete          | WATER     | Yes                         |                          |
|                                                                                                                                                                                                                                                                                                                                                                                                                                       | Business Centre WA 6917 SUBU                                                                                                                                                                                                                                                                                 | IRB East Fre                                                                 | emantle                                                                                                                                                                                                                                               |                                                                                                       |                                                  |                                          | SOIL                                             | Sand              | GAS       | Check Alinta                |                          |
|                                                                                                                                                                                                                                                                                                                                                                                                                                       | P: (08) 9446 7361 LGA                                                                                                                                                                                                                                                                                        | TOWN C                                                                       | OF EAST FREMANTLEA                                                                                                                                                                                                                                    | REA 399                                                                                               | )m²                                              | VOL. 4021 FOL. 628                       | DRAINAGE                                         | Good              | SEWER     | Yes                         |                          |
|                                                                                                                                                                                                                                                                                                                                                                                                                                       | E: perth@cottage.com.au<br>W: www.cottage.com.au<br>DRAW                                                                                                                                                                                                                                                     | VN J. Jee                                                                    | D                                                                                                                                                                                                                                                     | ATE 11                                                                                                | Aug 22                                           | SSA No                                   | VEGETATIO                                        | NHigh Grass Cover | COAST     | ALNO (Approxin<br>Confirm W | nate Only<br>Vith Shire) |
| client(s)                                                                                                                                                                                                                                                                                                                                                                                                                             | drawn: A                                                                                                                                                                                                                                                                                                     | RIA                                                                          | REVISION                                                                                                                                                                                                                                              | DATE                                                                                                  | DRWN                                             | client                                   |                                                  |                   |           |                             |                          |
| K. & D. JACK                                                                                                                                                                                                                                                                                                                                                                                                                          | date: 1                                                                                                                                                                                                                                                                                                      | 7.07.23                                                                      | PLANNING DRAWINGS                                                                                                                                                                                                                                     | 17.07.23                                                                                              | ARIA                                             |                                          |                                                  |                   | IN.       | to                          |                          |
|                                                                                                                                                                                                                                                                                                                                                                                                                                       | model: c                                                                                                                                                                                                                                                                                                     | USTOM                                                                        |                                                                                                                                                                                                                                                       |                                                                                                       |                                                  | client                                   |                                                  |                   |           |                             |                          |
| location                                                                                                                                                                                                                                                                                                                                                                                                                              | scale: 1                                                                                                                                                                                                                                                                                                     | :200                                                                         |                                                                                                                                                                                                                                                       |                                                                                                       |                                                  |                                          |                                                  |                   |           | ace                         |                          |
| LOT 2 (#89) FRASER STREET,                                                                                                                                                                                                                                                                                                                                                                                                            | job no#: IF                                                                                                                                                                                                                                                                                                  | P058                                                                         |                                                                                                                                                                                                                                                       |                                                                                                       |                                                  | builder                                  |                                                  |                   |           |                             |                          |
| EAST FREMANTLE                                                                                                                                                                                                                                                                                                                                                                                                                        | page: 2                                                                                                                                                                                                                                                                                                      | OF 7                                                                         |                                                                                                                                                                                                                                                       |                                                                                                       |                                                  |                                          |                                                  |                   |           | PREMIU<br>Developmen        |                          |
| © Copyright 2023 Gorton Building Gr                                                                                                                                                                                                                                                                                                                                                                                                   | oup Pty Ltd T/A Into Place                                                                                                                                                                                                                                                                                   |                                                                              |                                                                                                                                                                                                                                                       |                                                                                                       |                                                  | Premium                                  | Developme                                        | ents BC 9024      |           |                             | 115                      |