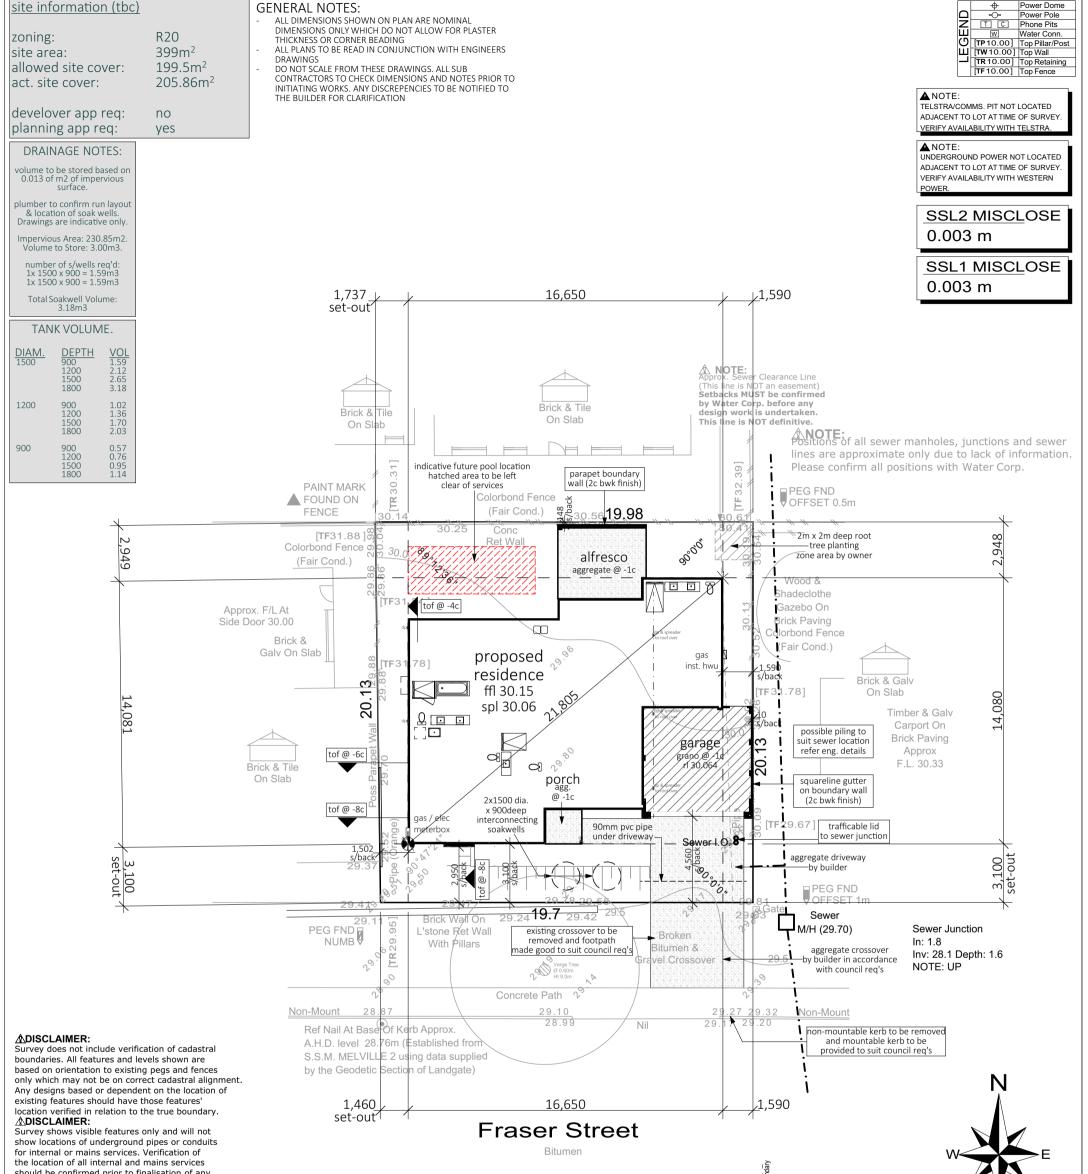

GENERAL NOTES:

- ALL DIMENSIONS SHOWN ON FLOOR PLAN ARE NOMINAL DIMENSIONS ONLY
- WHICH DO NOT ALLOW FOR PLASTER THICKNESS OR CORNER BEADING ALL PLANS TO BE READ IN CONJUNCTION WITH ENGINEERS DRAWINGS DO NOT SCALE FROM THESE DRAWINGS. ALL SUB CONTRACTORS TO CHECK DIMENSIONS AND NOTES PRIOR TO INITIATING WORKS. ANY DISCREPENCIES TO
- BE NOTIFIED TO THE BUILDER FOR CLARIFICATION ROOF NOTE:
- ROOF PITCH @ 3° TO HOME UNLESS NOTED OTHERWISE STEEL ROOF FRAME TO NASH STANDARDS
- GROUND FLOOR CEILINGS @ 31c UNO
- AIR-CONDITIONING NOTES:
- ALL AIR CONDITIONING FIXTURES LOCATIONS TO BE CONFIRMED BY SUPPLIER

## **BRICKLAYER NOTES:**

230W CAVITY BRICKWORK THROUGHOUT UNLESS NOTED OTHERWISE WEEPHOLES @ MINIMUM 1200CTRS TO CAVITY BRICKWORK

FIXING CARPENTER NOTE:

- ALL LINENS / CLOAKS / WIP / PTY TO BE FITTED WITH 4x450d SHELVES UNLESS NOTED OTHERWISE ALL ROBES / WIR TO BE FITTED WITH 1x 450d SHELF & RAIL @ 1750 AFL UNLESS
- NOTED OTHERWISE DOOR NOTE
- TOILET DOOR TO COMPLY W/- CLAUSE 3.8.3.3 OF B.C.A VOL. 2 ALL DOOR & DOOR HARDWARE AS PER ADDENDUM
- **ROOF PLUMBER NOTES:**
- DOWNPIPES AS PER PLANS, MAY BE RELOCATED AT PLUMBERS DISCRETION GARAGE NOTE
- SINGLE LEAF WALL TO GARAGE IS NOT WATERPROOF FALL GARAGE SLAB 20mm TOWARDS MAIN GARAGE OP'NG
- INSULATION NOTES:
- R4.1 CEILING INSULATION AS PER ENERGY ASSESSMENT CAVITY WALL INSULATION TO HOUSE EXTERNAL CAVITY WALLS AS PER ENERGY ASSESS.
- PLASTERER NOTES:
- ACRYLIC RENDER TO EXTERNAL WALLS SHOWN SHADED, REFER ELEVATIONS METAL ANGLE BEADS TO ALL INTERNAL WALL CORNERS
- DO NOT COVER WEEPHOLES WITH RENDER

ground floor areas perim (m) area (m<sup>2</sup>) ALL DRAWINGS ARE SUBJECT TO CHANGE UPON RECEIPT OF STRUCTURAL ENGINEERS

| location                   |
|----------------------------|
| LOT 2 (#89) FRASER STREET, |
| EAST FREMANTLE             |