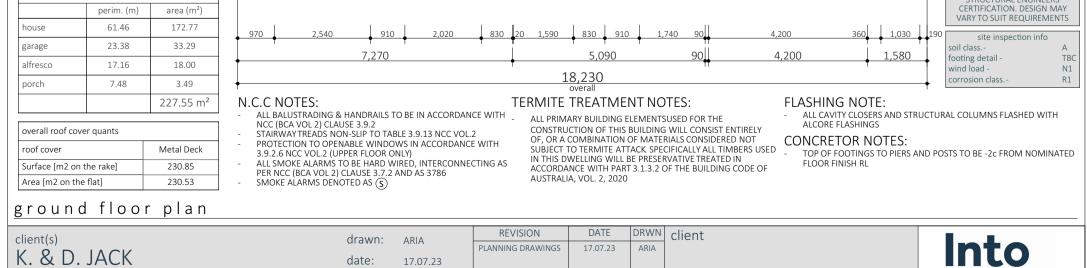

ground floor areas perim (m) area (m<sup>2</sup>) ALL DRAWINGS ARE SUBJECT TO CHANGE UPON RECEIPT OF STRUCTURAL ENGINEERS

| location                   |
|----------------------------|
| LOT 2 (#89) FRASER STREET, |
| EAST FREMANTLE             |

© Copyright 2023 Gorton Building Group Pty Ltd T/A Into Place

model:

job no#:

scale:

page:

CUSTOM

1:100

IP058

3 OF 7

builder

Premium Developments BC 9024

client