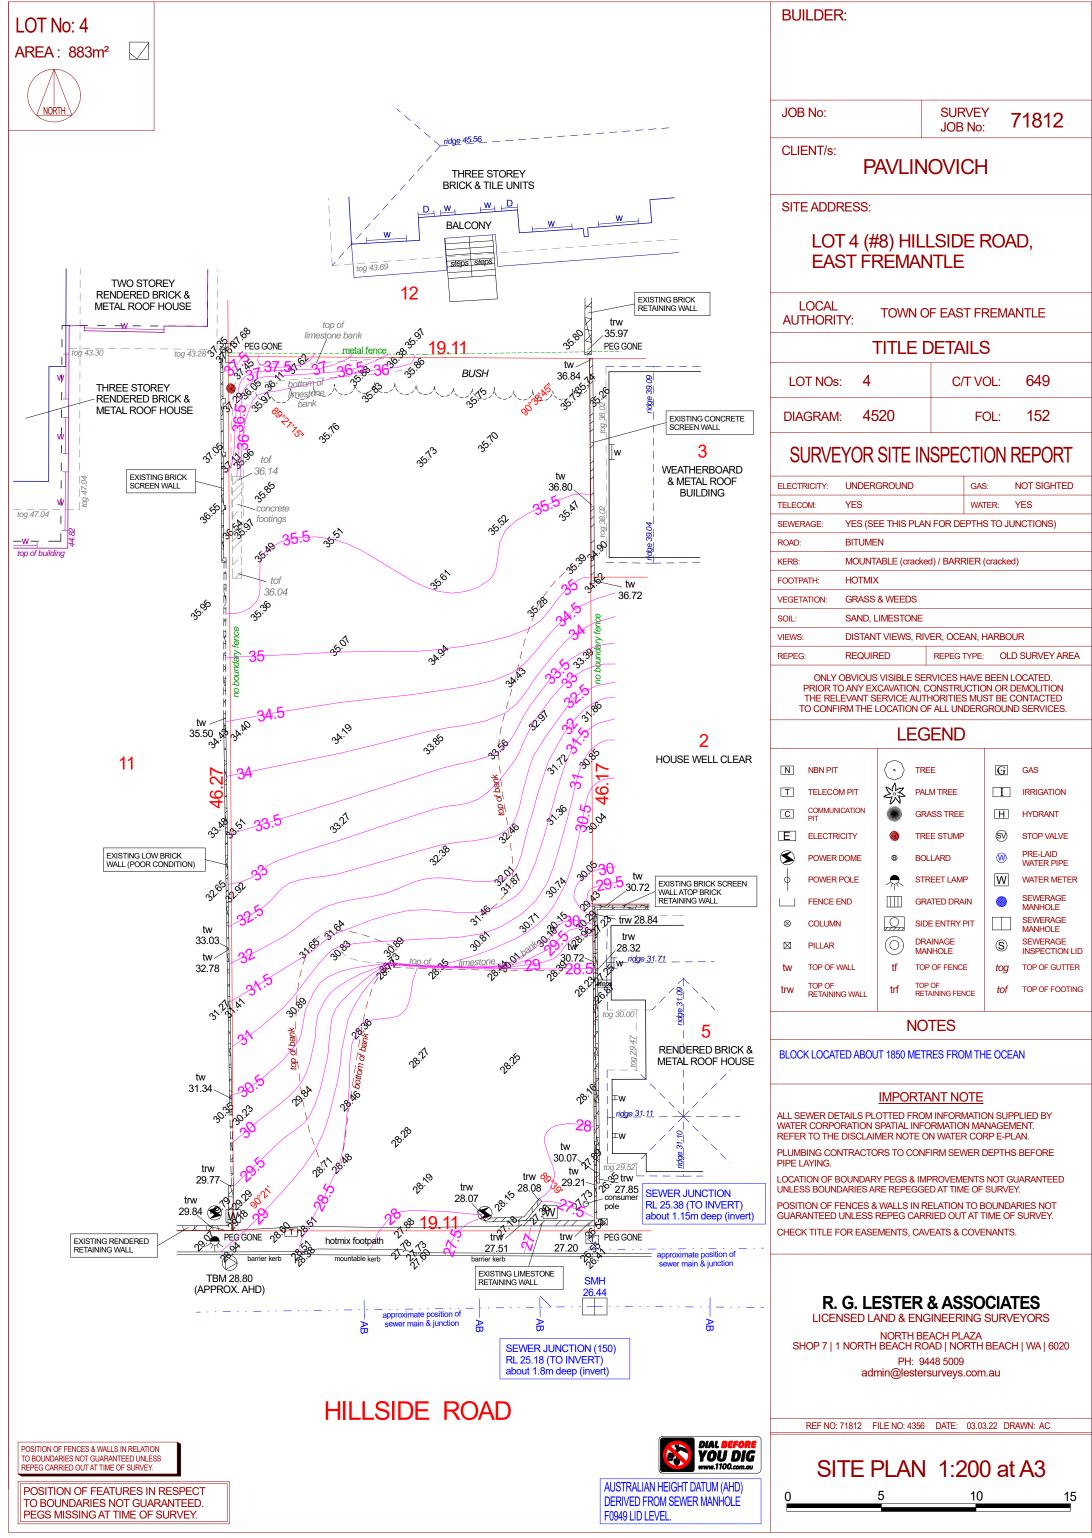

#### SITE PLAN

Scale 1:200 @ A3

### **NEW RESIDENCE**

8 HILLSIDE ROAD, EAST FREMANTLE