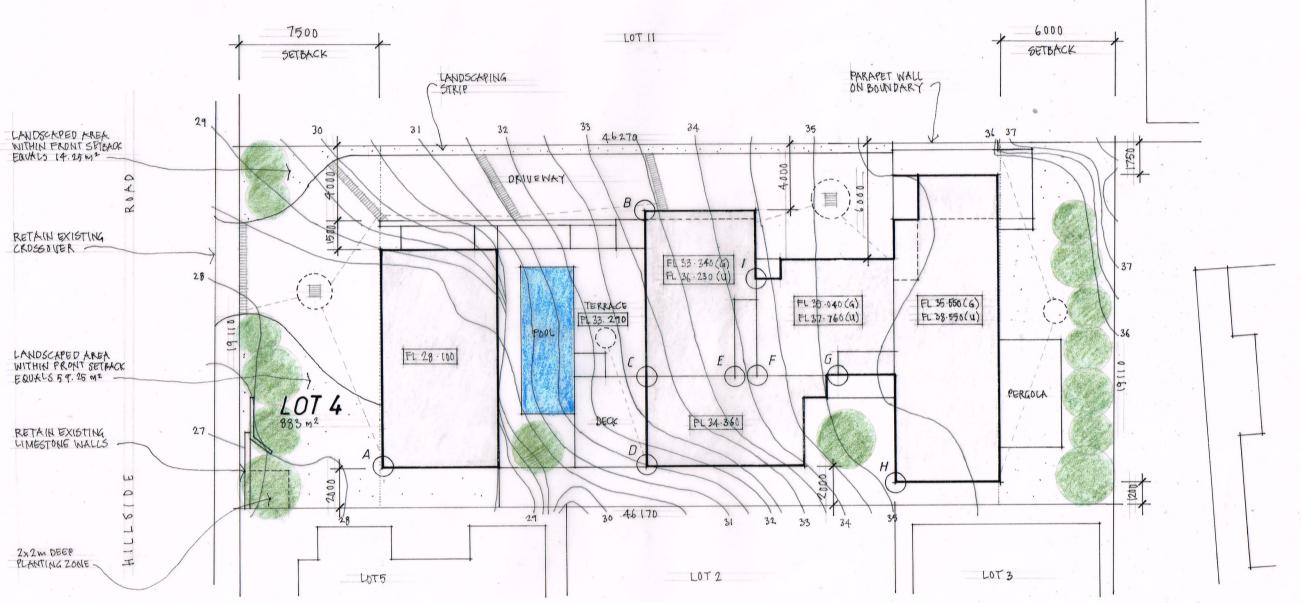

TOTAL LANDSCAPED AREA WITHIN FRONT SETBACK
EQUALS 14-25+59.25=73.5m²
PERCENTAGE OF CANDSCAPED AREA
EQUALS 73.5/143.325=51.3%

HEIGHTS 31100 - 28100 = 3000 AGL 39 230 - 33 300 = 5930 AGL 39 230 - 32 750 = 6480 AGL = 5860 AGL 37 366 - 31 500 40330 - 33 850 6480 NGL 40 580 - 34 190 = 6430 AGL 41 300 - 35 150 6150 AGL 41550 - 35070 = 6480 AGL 40560 - 34 400 = 6160 KGL

OPEN SPACE
LOT KREA - FLOOR KREA
883 - 309 = 574 m²
50% REQUIREMENT = 441.5 m²
PLOT RATIO
TOTAL FLOOR KREA = 303 m²
PLOT RATIO REQUIREMENT = 0.4
6.4 × 883 m² = 353.2 m²

#### SITE PLAN

Scale 1:200 @ A3

### **NEW RESIDENCE**

8 HILLSIDE ROAD, EAST FREMANTLE