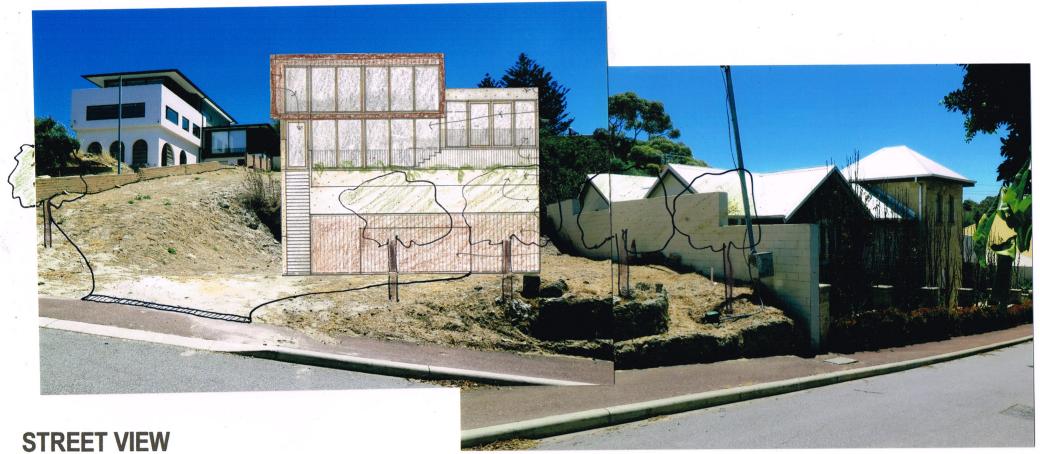

LOOR KREA
883 - 309 = 574 m²
50% REQUIREMENT = 441.5 m²
PLOT RATIO
TOTAL FLOOR KREA = 303 m²
PLOT RATIO REQUIREMENT = 0.4
6.4 × 883 m² = 353.2 m²



#### SITE PLAN

Scale 1:200 @ A3

### **NEW RESIDENCE**

8 HILLSIDE ROAD, EAST FREMANTLE



# **GROUND FLOOR PLAN**

Scale 1:100 @ A3

#### **NEW RESIDENCE**

8 HILLSIDE ROAD, EAST FREMANTLE



# **UPPER FLOOR PLAN**

Scale 1:100 @ A3

### **NEW RESIDENCE**

8 HILLSIDE ROAD, EAST FREMANTLE

**A3** 



#### **NORTH ELEVATION**

Scale 1:100 @ A3



#### **SOUTH ELEVATION**

Scale 1:100 @ A3

### **NEW RESIDENCE**

8 HILLSIDE ROAD, EAST FREMANTLE

A4



# **EAST ELEVATION**

Scale 1:100 @ A3

### **NEW RESIDENCE**

8 HILLSIDE ROAD, EAST FREMANTLE



# **WEST ELEVATION**

Scale 1:100 @ A3

# **NEW RESIDENCE**

8 HILLSIDE ROAD, EAST FREMANTLE

A6



Not to Scale

# **NEW RESIDENCE** 8 HILLSIDE ROAD, EAST FREMANTLE