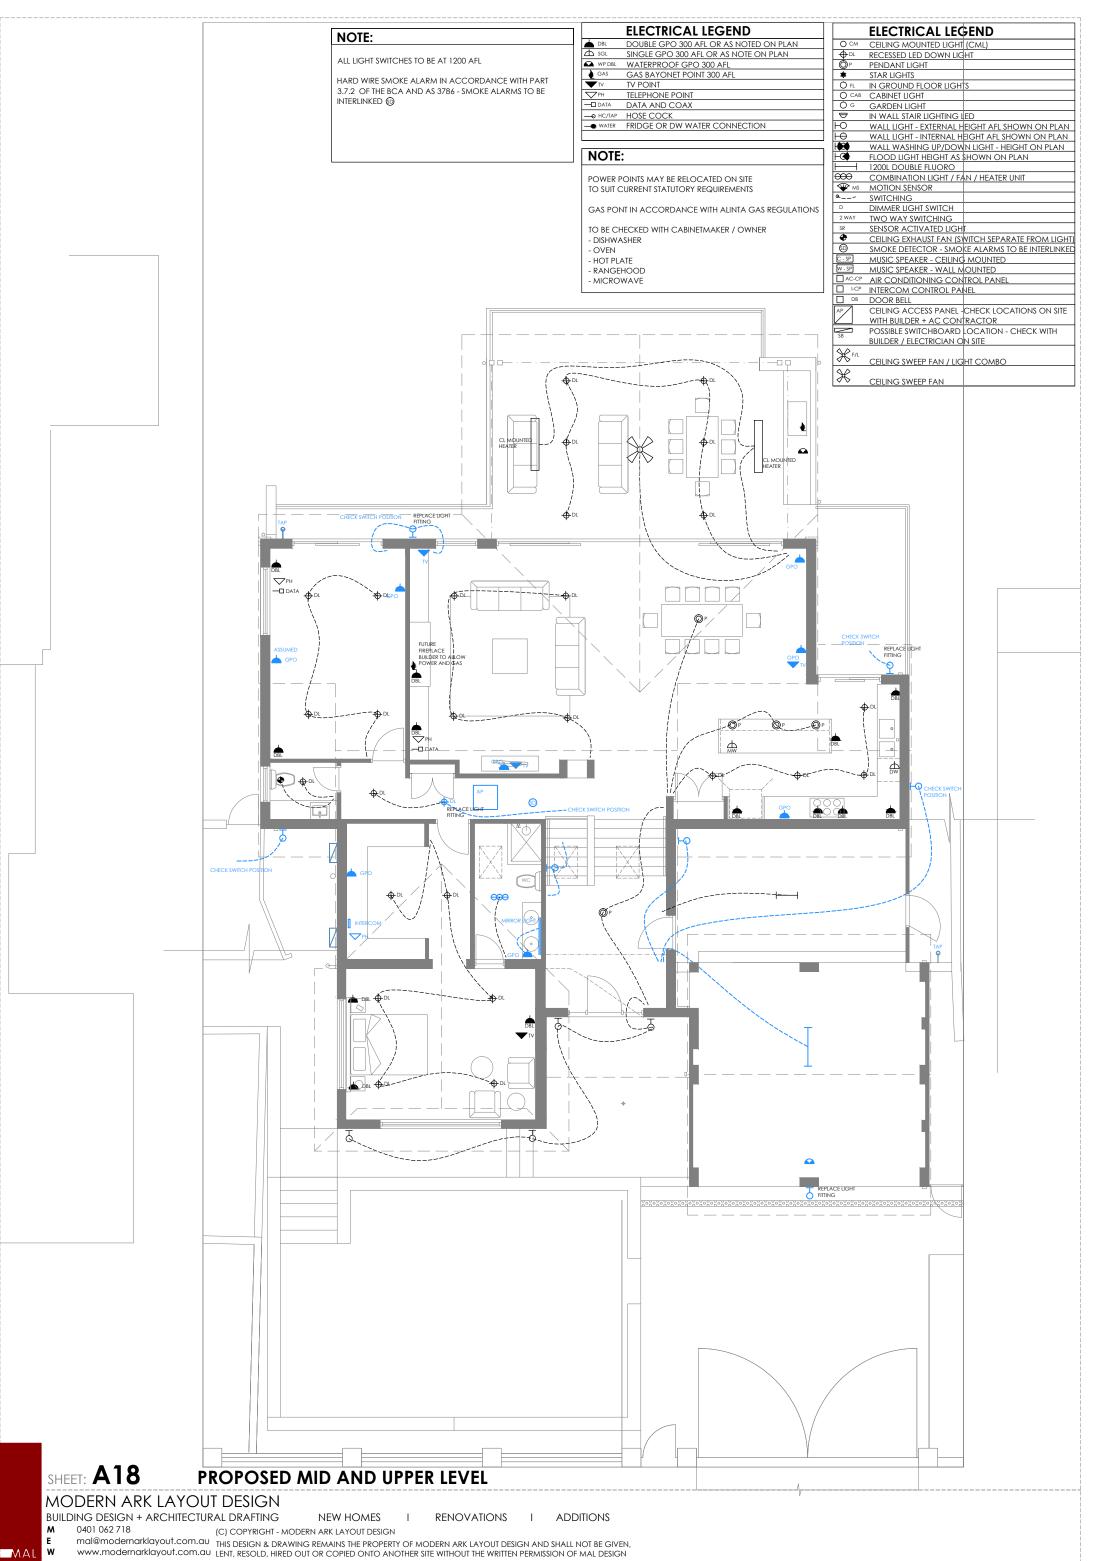

# **SHEET INDEX**

| HEET No | DRAWING TITLE                    |
|---------|----------------------------------|
| .17     | PROPOSED CROSS SECTION - 1:100 S |
| .18     | PROPOSED ELECTRICAL MID/UPPER    |

## **ABBREVIATIONS**

ZERO BRICK COURSE LEVEL ABOVE FLOOR LEVEL OC AFWC JOOL STORM OF BRICKWORK BRICKWORK
FIBRE CEMENT SHEET
CEILING LEVEL
CONTROL JOINT
CONCRETE COLUMN CARPET CAVITY SLIDER
DOWN PIPE (E) EXISTING (N) NEW
DISHWASHER DRAWINGS ENGINEER EQUAL EXISTING FINISHED FLOOR LEVEL **FIREPLACE** FRIDGE FLOOR WASTE GENERAL PURPOSE OUTLET HOT PLATE
HOSECOCK/WATER TAP
HARD WALL PLASTER
HOT WATER UNIT MBOX MAX MW NTS OV O/H RH REN REN SKYL SPEC SS SW TB TEL TOW TR TYP UBO UNO MAXIMUM MICROWAVE NOT TO SCALE OVEN OVER HEAD RANGE HOOD RELATIVE LEVEL RENDER RAIN WATER HEAD SWITCH BOARD SHOWER SINK SKYLIGHT SPECIFICATION

STAINLESS STEEL SOAK WELL TIMBER TELEPHONE TOP OF WALL

TROUGH
TYPICAL
UNDER BENCH OVEN
UNLESS NOTED OTHERWISE U/S WC UNDERSIDE WATER CLOSET