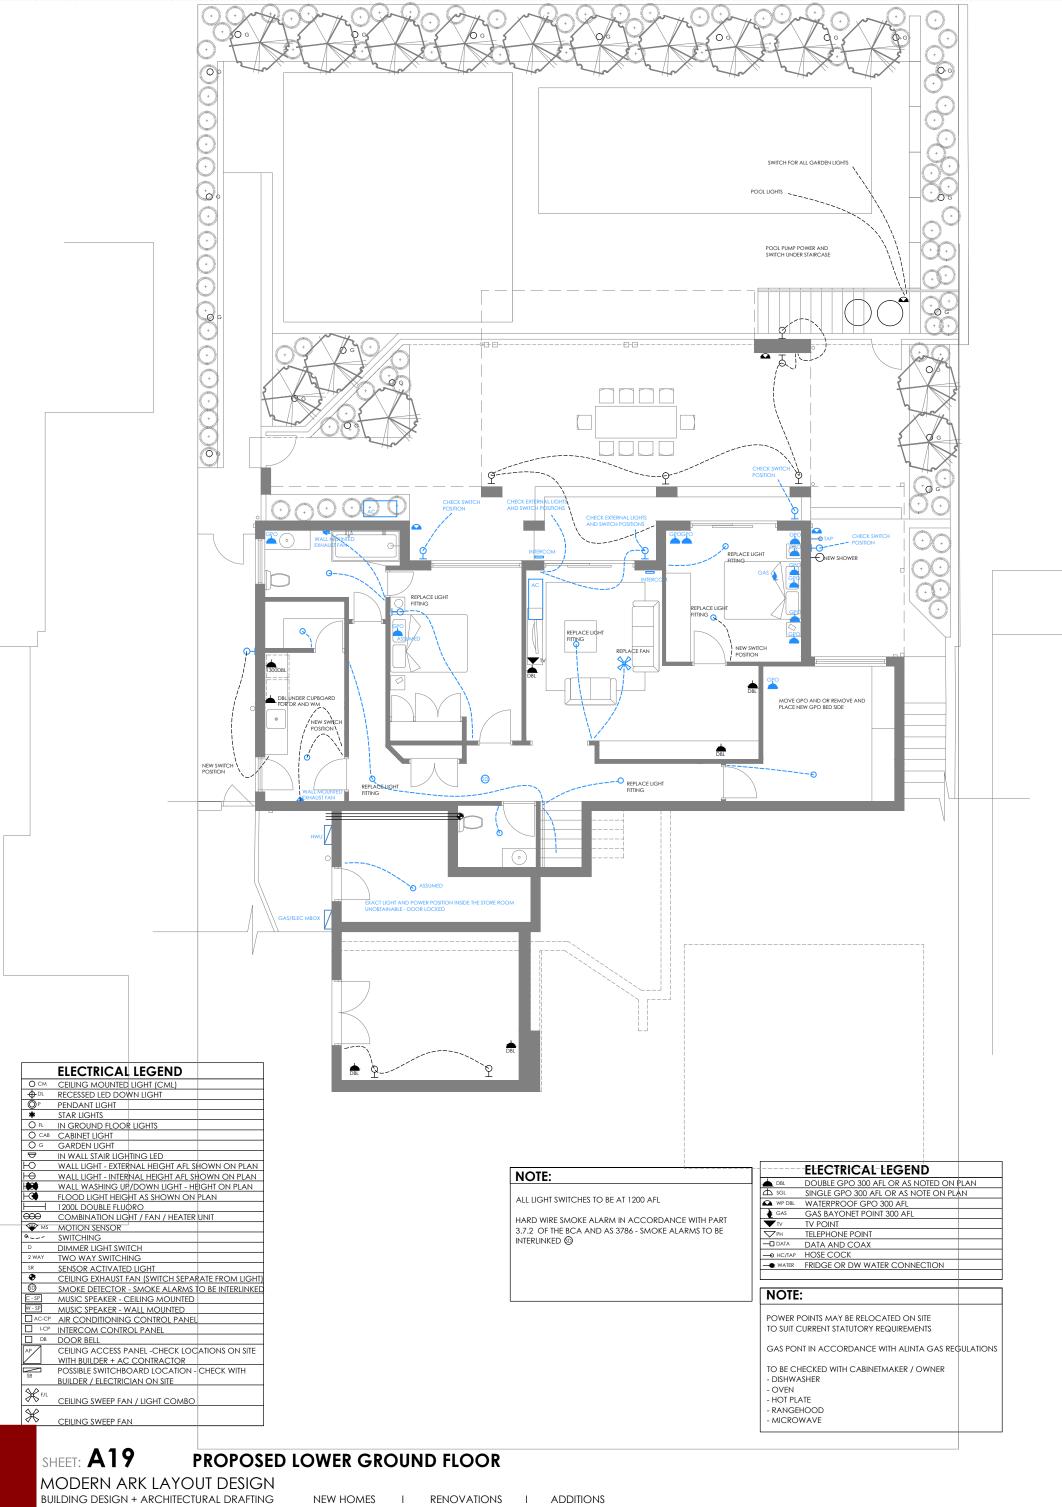

## **ABBREVIATIONS**

ZERO BRICK COURSE LEVEL ABOVE FLOOR LEVEL OC AFWC JOOL STORM OF BRICKWORK BRICKWORK
FIBRE CEMENT SHEET
CEILING LEVEL
CONTROL JOINT
CONCRETE COLUMN CARPET CAVITY SLIDER
DOWN PIPE (E) EXISTING (N) NEW
DISHWASHER DRAWINGS ENGINEER EQUAL EXISTING FINISHED FLOOR LEVEL **FIREPLACE** FRIDGE FLOOR WASTE GENERAL PURPOSE OUTLET HOT PLATE
HOSECOCK/WATER TAP
HARD WALL PLASTER
HOT WATER UNIT MBOX MAX MW NTS OV O/H RH REN REN SKYL SPEC SS SW TB TEL TOW TR TYP UBO UNO MAXIMUM MICROWAVE NOT TO SCALE OVEN OVER HEAD RANGE HOOD RELATIVE LEVEL RENDER RAIN WATER HEAD SWITCH BOARD SHOWER SINK SKYLIGHT SPECIFICATION

STAINLESS STEEL SOAK WELL TIMBER TELEPHONE TOP OF WALL

TROUGH
TYPICAL
UNDER BENCH OVEN
UNLESS NOTED OTHERWISE U/S WC UNDERSIDE WATER CLOSET