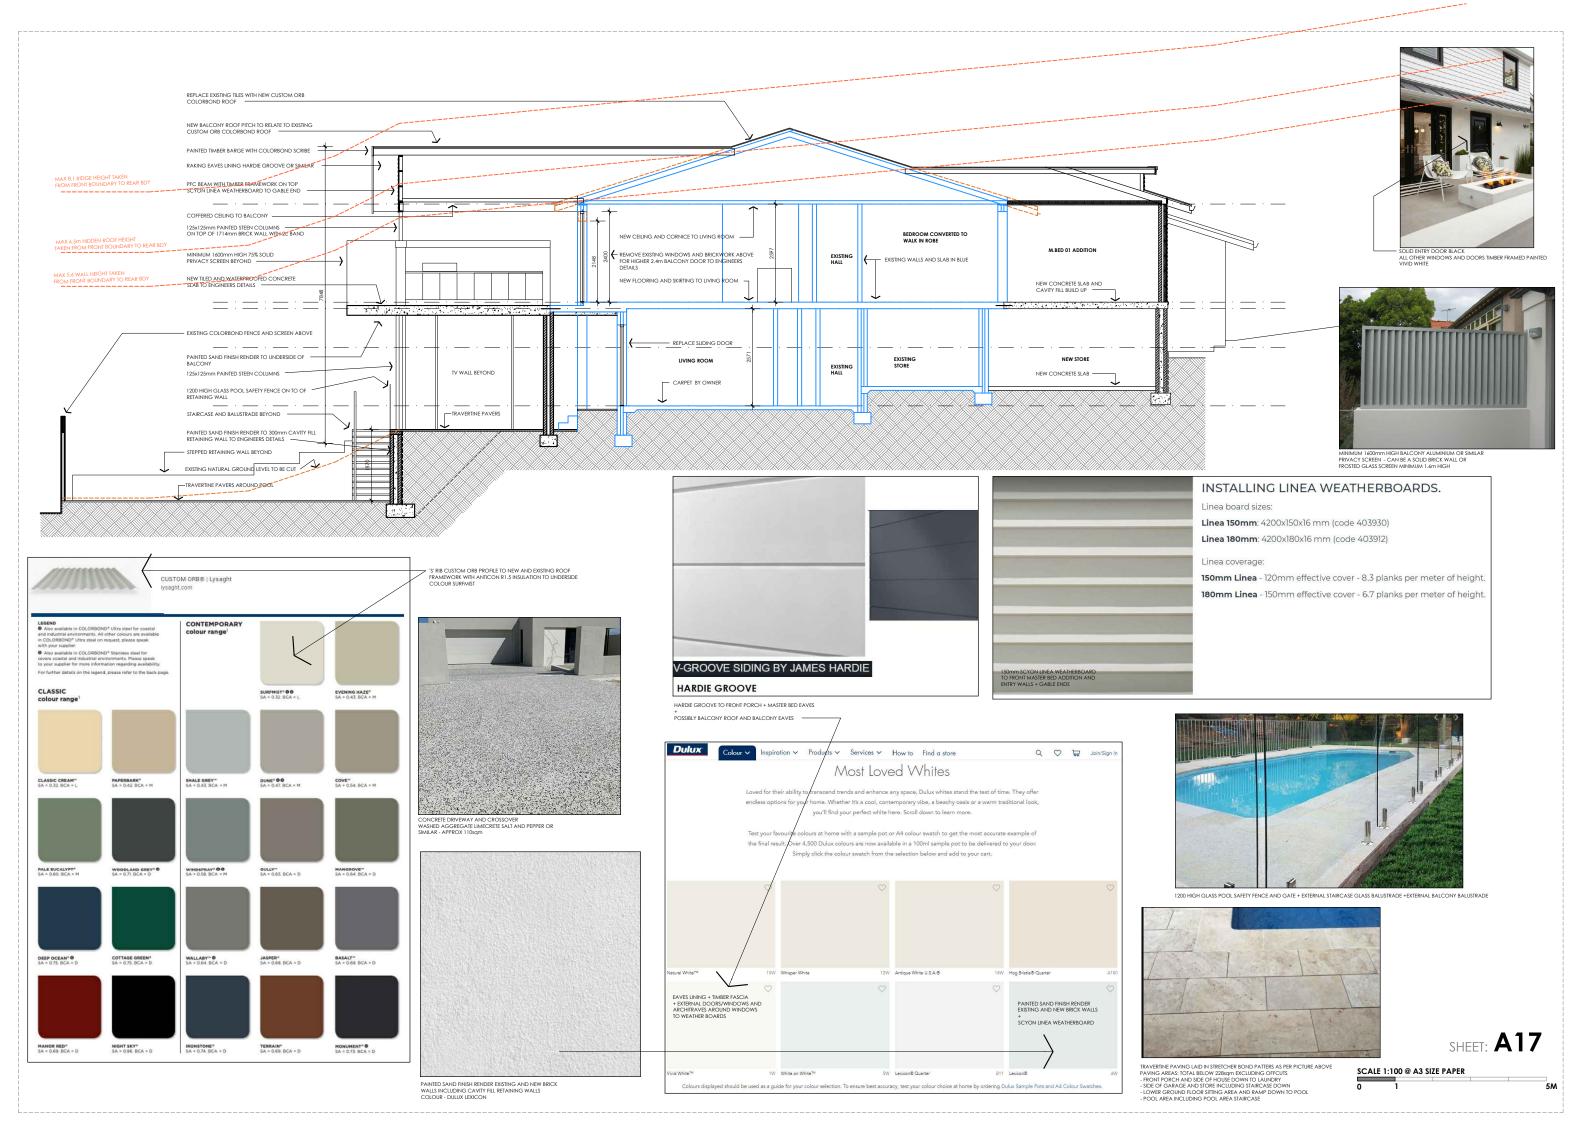

# **SHEET INDEX**

| HEET No | DRAWING TITLE                    |
|---------|----------------------------------|
| .17     | PROPOSED CROSS SECTION - 1:100 S |
| .18     | PROPOSED ELECTRICAL MID/UPPER    |

# PLAN - 1:100 SCALE