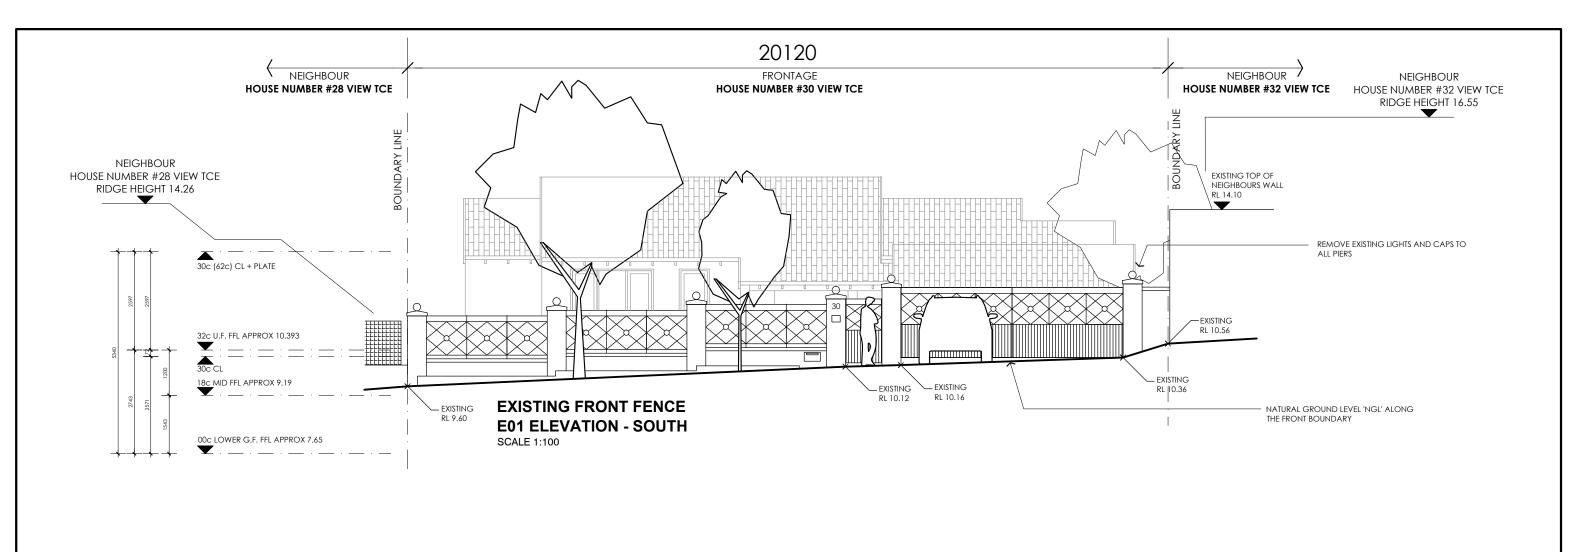

DEMO MID/LIPPER PLAN - 1:100 SCALE DEMO LOWER GROUND PLAN - 1:100 SCALE PROPOSED MID/UPPER PLAN - 1:100 SCALE PROPOSED LOWER GROUND PLAN - 1:100 SCALE EXISTING + PROPOSED ELEVATIONS - 1:100 SCALE

EXISTING + PROPOSED ELEVATIONS - 1:100 SCALE EXISTING + PROPOSED ELEVATIONS - 1:100 SCALE

EXISTING + PROPOSED ELEVATIONS - 1:100 SCALE EXISTING + PROPOSED ELEVATIONS - 1:100 SCALE

SITE PLAN - 1:200 SCALE