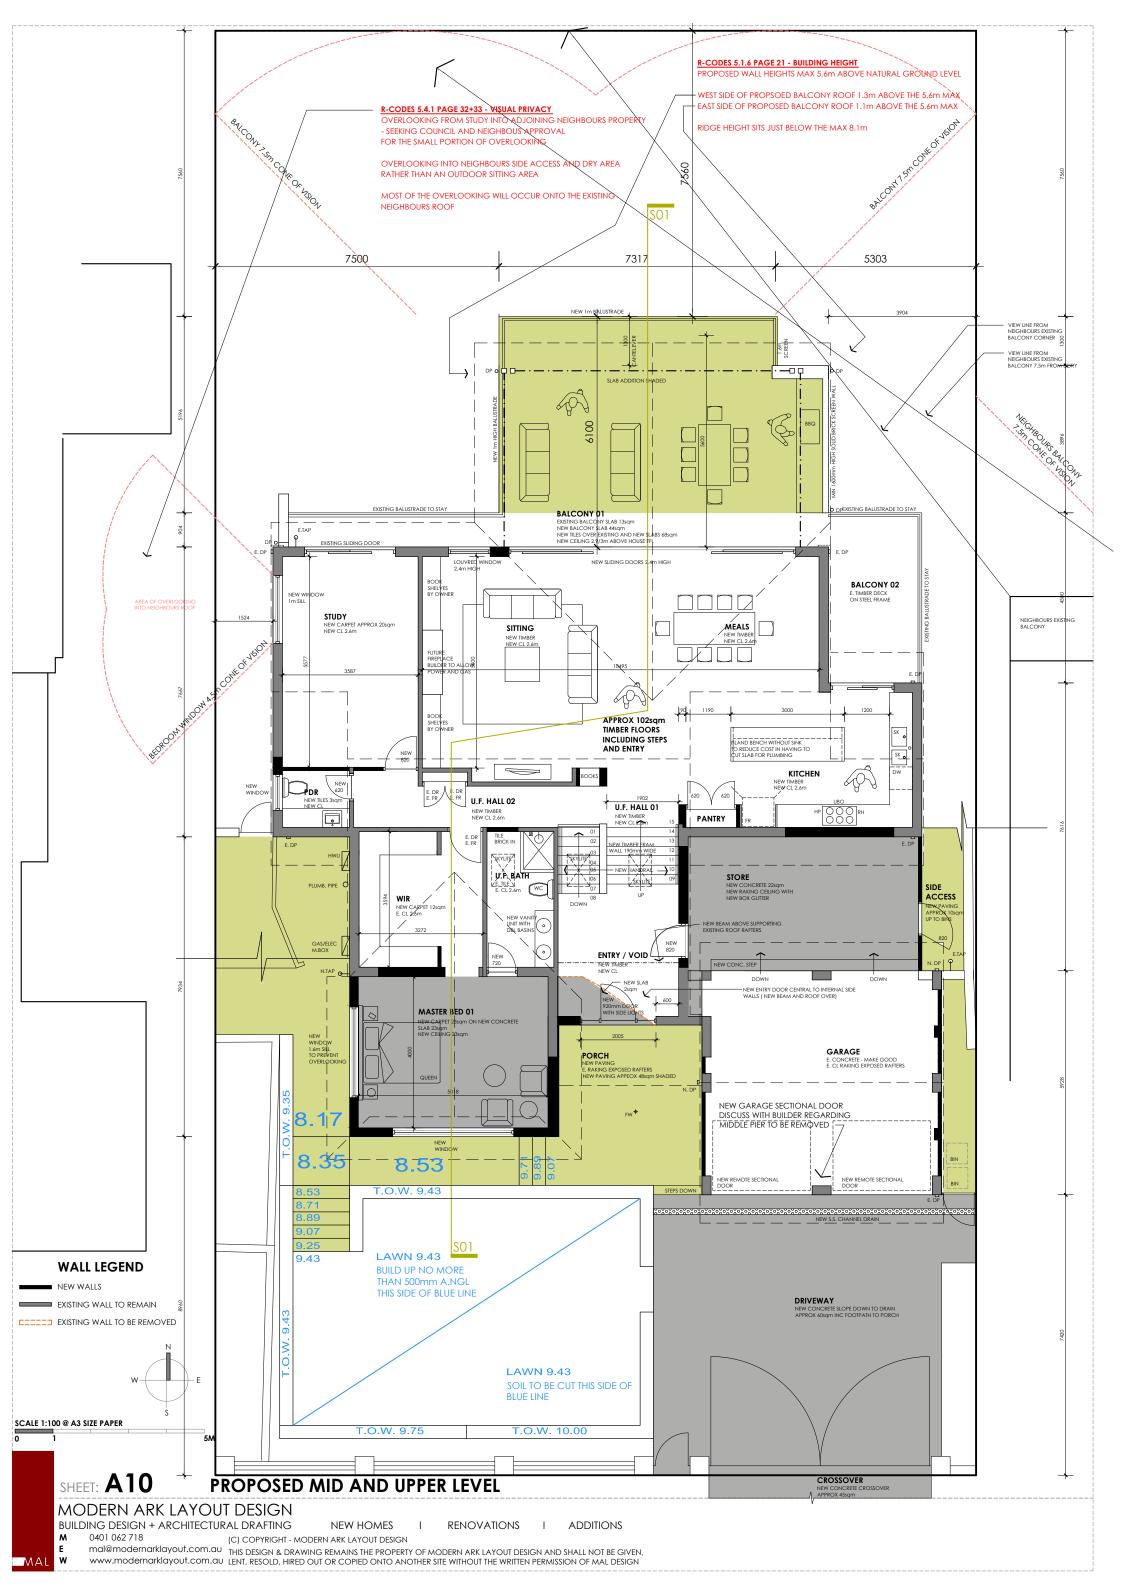

DEMO MID/LIPPER PLAN - 1:100 SCALE DEMO LOWER GROUND PLAN - 1:100 SCALE PROPOSED MID/UPPER PLAN - 1:100 SCALE PROPOSED LOWER GROUND PLAN - 1:100 SCALE EXISTING + PROPOSED ELEVATIONS - 1:100 SCALE

EXISTING + PROPOSED ELEVATIONS - 1:100 SCALE EXISTING + PROPOSED ELEVATIONS - 1:100 SCALE

EXISTING + PROPOSED ELEVATIONS - 1:100 SCALE EXISTING + PROPOSED ELEVATIONS - 1:100 SCALE

SITE PLAN - 1:200 SCALE

## STREETSCAPE PLAN

SHEET: A01 **COVER PAGE / STREETSCAPE** 

PROJECT ADDRESS: No 30 VIEW TCE I EAST FREMANTLE WA 6158