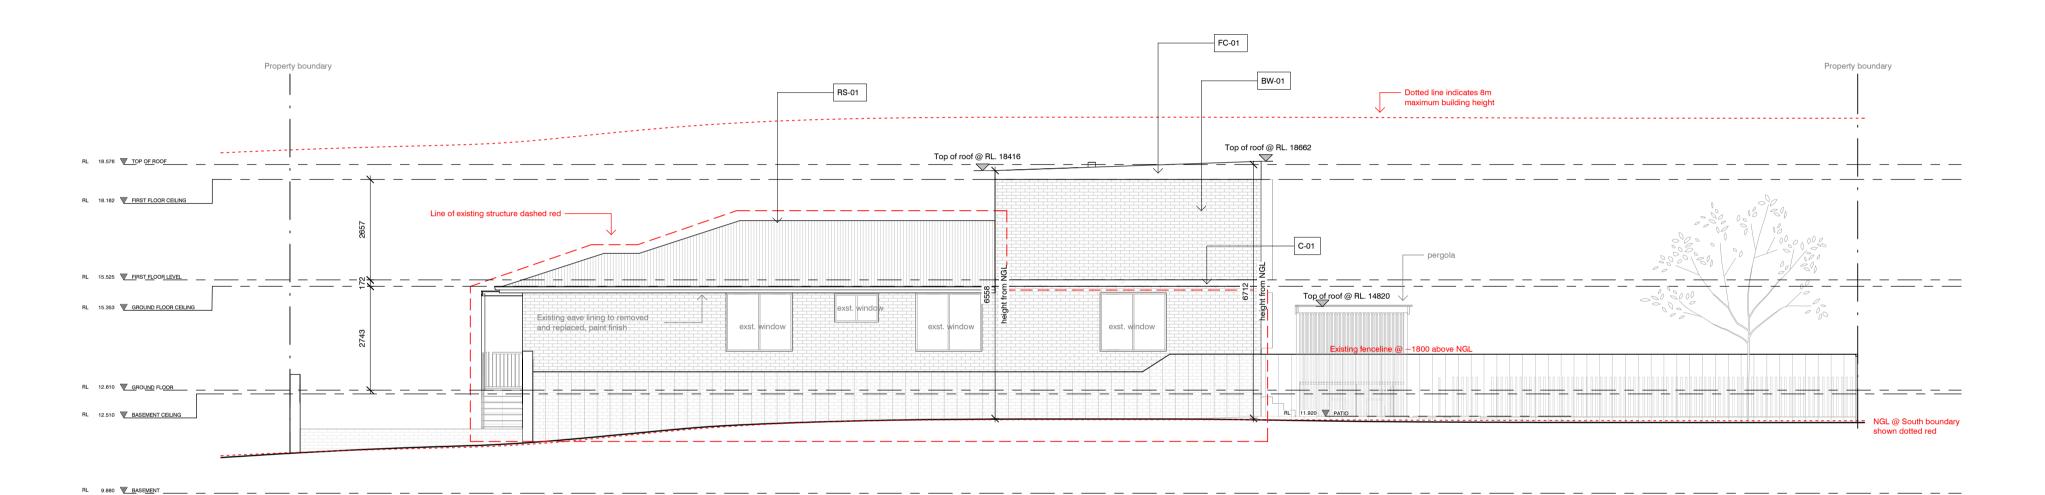

## SOUTH ELEVATION

SCALE: 1:100

## NORTH ELEVATION

SCALE: 1:100

| MATERIAL LEGEND |                                                                  |
|-----------------|------------------------------------------------------------------|
| BW-01           | Brickwork - Facebrick, paint finish (white)                      |
| FC-01           | Fibre cement cladding - paint finish (white)                     |
| RB-01           | External roller blinds - coloured finish                         |
| RS-01           | Roof sheeting - corrugated metal roof sheeting, zincalume finish |
| RS-02           | Roof sheeting - corrugated fibreglass roof sheeting              |