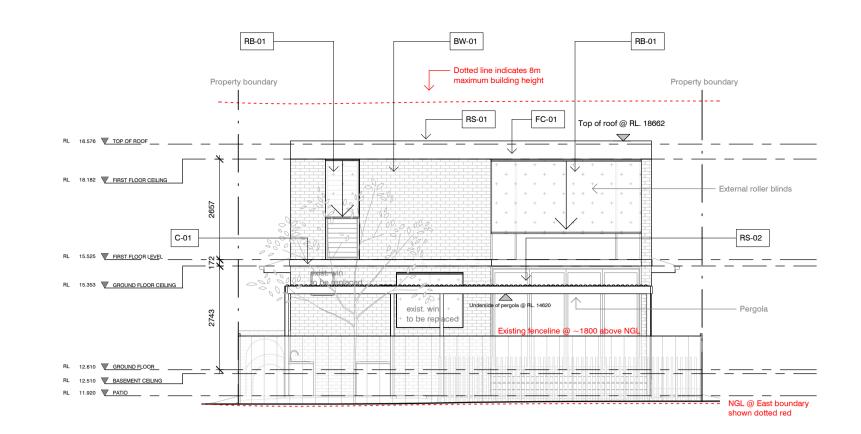

REVISION:

A010

WALL TYPE LEGEND

WEST ELEVATION (SEWELL ST)

SCALE: 1:100

**EAST ELEVATION** 

## NORTH ELEVATION

SCALE: 1:100

| MATERIAL LEGEND |                                                                  |
|-----------------|------------------------------------------------------------------|
| BW-01           | Brickwork - Facebrick, paint finish (white)                      |
| FC-01           | Fibre cement cladding - paint finish (white)                     |
| RB-01           | External roller blinds - coloured finish                         |
| RS-01           | Roof sheeting - corrugated metal roof sheeting, zincalume finish |
| RS-02           | Roof sheeting - corrugated fibreglass roof sheeting              |