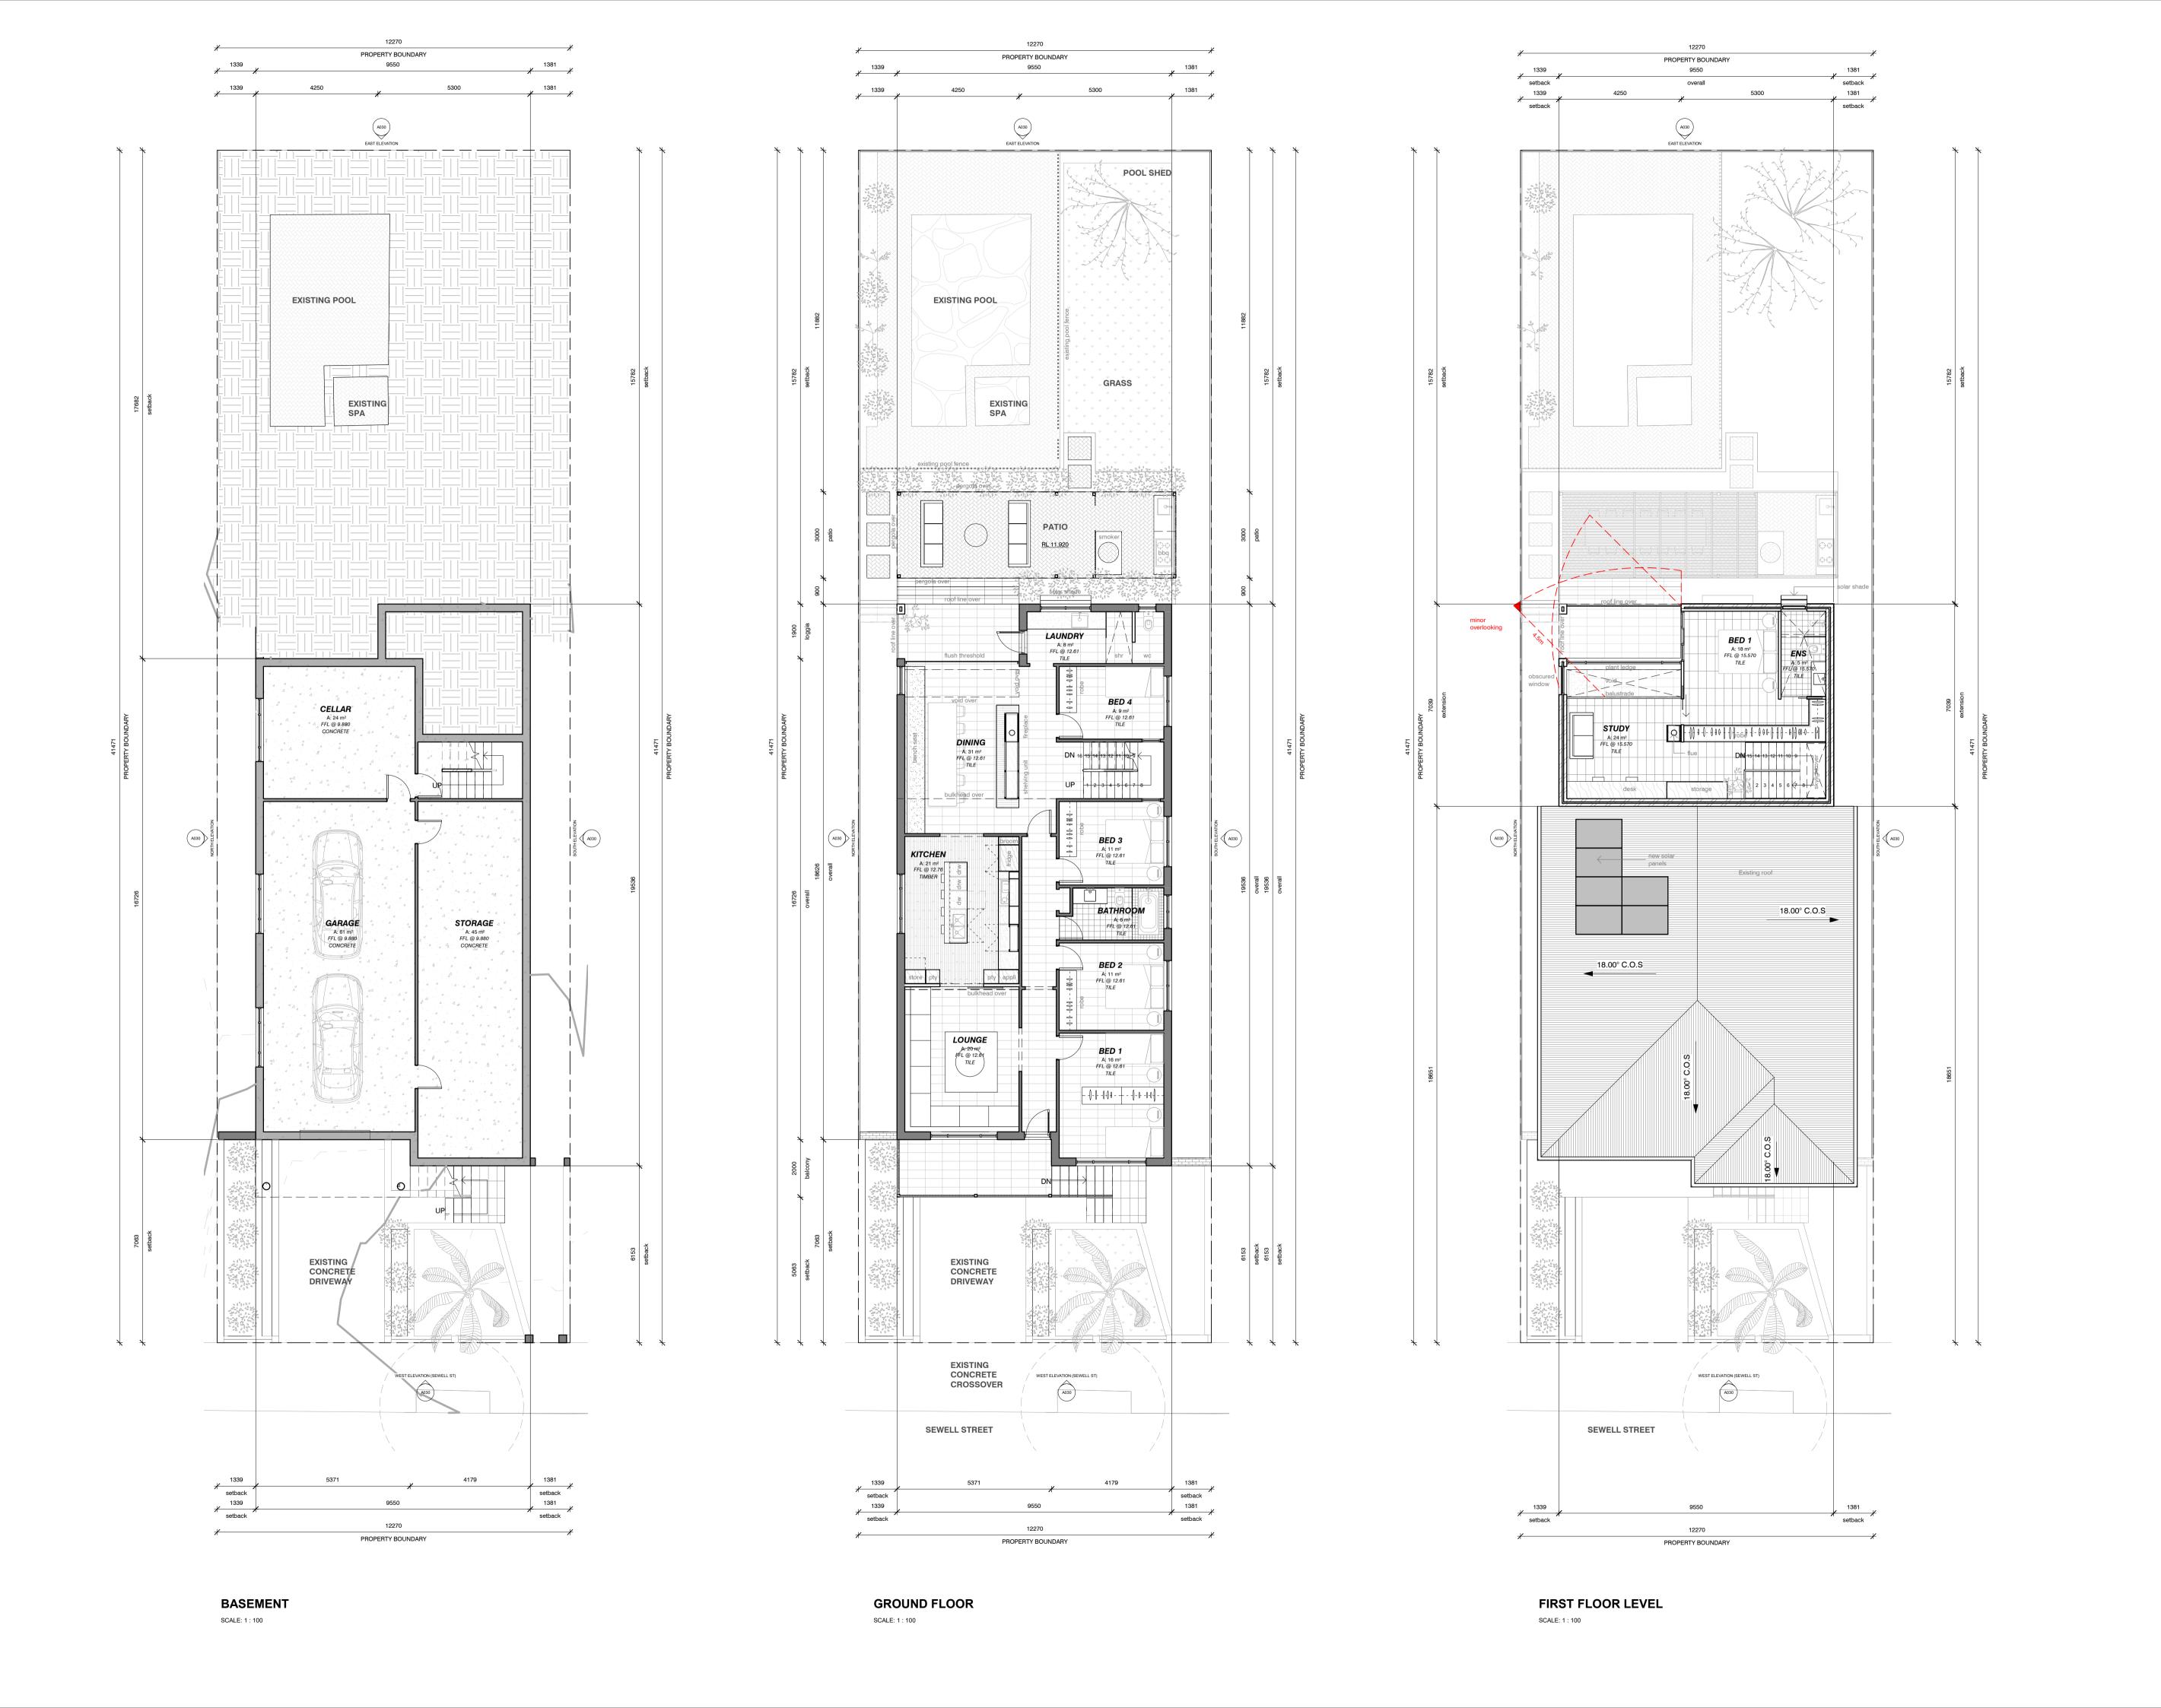

EXISTING FLOOR PLAN

SCALE: 1:100

**DEMOLITION PLAN**SCALE: 1: 100

STATUS: CONCEPT

CONTRACTORS MUST CHECK ALL DIMENSIONS ON SITE BEFORE STAI

OVER SCALE READING.

ADAM & LINDY MCGREGOR

PROJECT:

60 SEWELL ST, EAST FREMANTLE

The information, ideas & concepts contained in this document are confi

MDC ARCHITECTS

DRAWING:
PLANS

DATE:

1:100
24/11/2021
1:29:41
PM
DRAWN: CHECKED:
JR MDC
DRAWING NO: REVISION:
A002

A Issue for Approval - Planner MDC

B

C

D

C

D

STATUS: CONCEPT

CONTRACTORS MIST CHECK ALL DIMENSIONS ON SITE BEFORE STATTING ANY WORK OR SHOP DRAWINGS. FIGURED DIMENSIONS TO TAKE PRECEDENCE

CUENT:

ADAM & LINDY MCGREGOR

PROJECT:

60 SEWELL ST, EAST FREMANTLE

The information, ideas & concepts contained in this document are confidential & subject to copyright low. The architect has copyright in all documents & drawings in any works executed from the documents and drawings. Reproduction of the whole or part of this document from the convents and drawings. Reproduction of the whole or part of this document from the copyright holder orositiases in infringement. The religentes(s) of this document from the copyright holder orositiases in infringement. The religentes(s) of this document of the experience of the copyright holder. Any alteration or departure from the original documents shall require the prior writing permission of the copyright holder. Infringement of coptight will be prosecuted to the full extent of the law.

MDC

ARCHITECTS

DRAWING:

PLANS

CHECKED:

JR MDC

1:29:58

PM DRAWING NO: