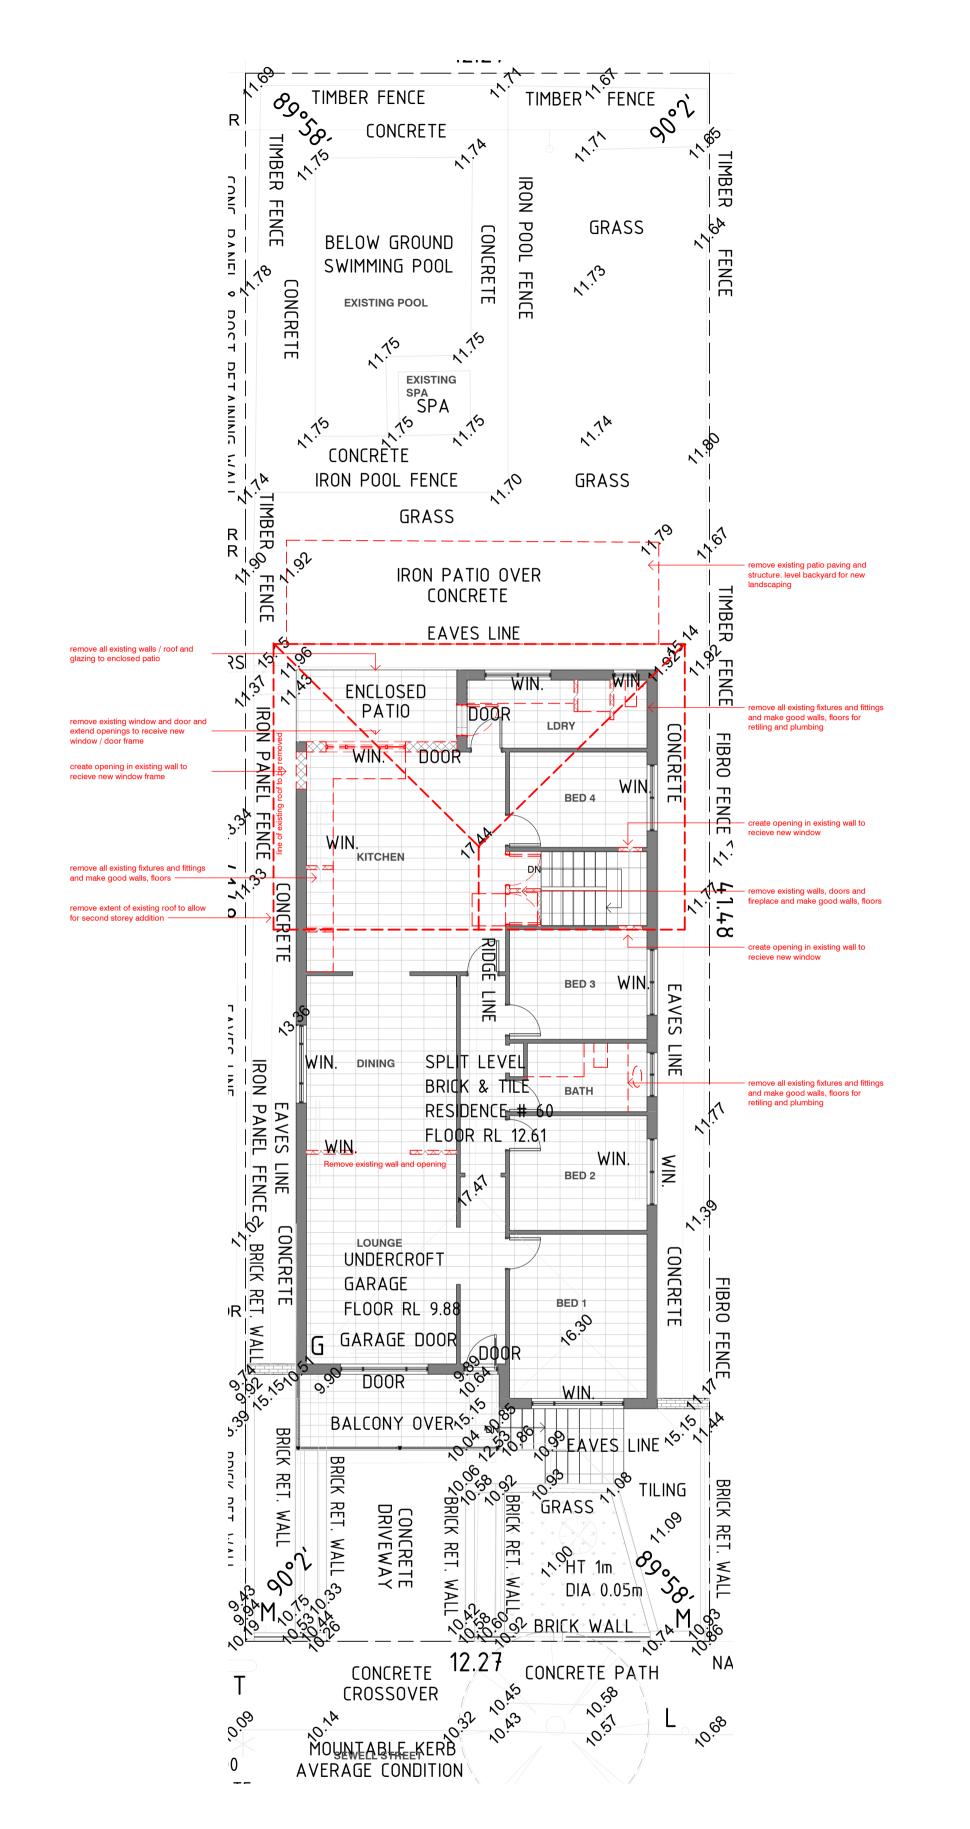

EXISTING FLOOR PLAN

SCALE: 1:100

**DEMOLITION PLAN**SCALE: 1: 100

STATUS: CONCEPT

CONTRACTORS MUST CHECK ALL DIMENSIONS ON SITE BEFORE STAI

OVER SCALE READING.

ADAM & LINDY MCGREGOR

PROJECT:

60 SEWELL ST, EAST FREMANTLE

The information, ideas & concepts contained in this document are confi

MDC ARCHITECTS

DRAWING:
PLANS

DATE:

1:100
24/11/2021
1:29:41
PM
DRAWN: CHECKED:
JR MDC
DRAWING NO: REVISION:
A002