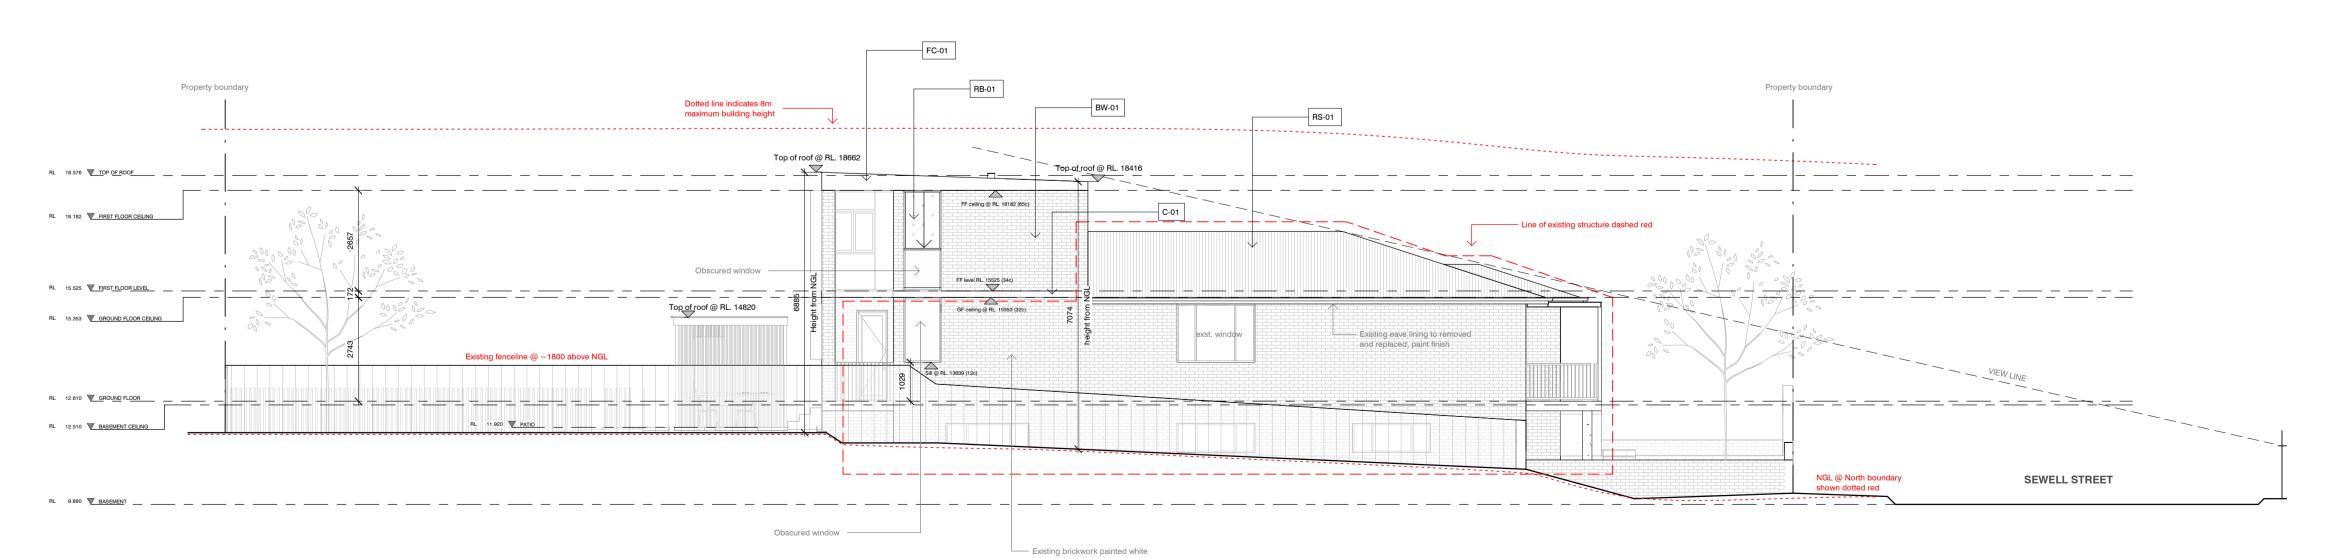

REVISION:

A010

WALL TYPE LEGEND

WEST ELEVATION (SEWELL ST)

SCALE: 1:100

**EAST ELEVATION** 

## SOUTH ELEVATION

SCALE: 1:100

## NORTH ELEVATION

SCALE: 1:100

| MATERIAL LEGEND |                                                                  |
|-----------------|------------------------------------------------------------------|
| BW-01           | Brickwork - Facebrick, paint finish (white)                      |
| FC-01           | Fibre cement cladding - paint finish (white)                     |
| RB-01           | External roller blinds - coloured finish                         |
| RS-01           | Roof sheeting - corrugated metal roof sheeting, zincalume finish |
| RS-02           | Roof sheeting - corrugated fibreglass roof sheeting              |