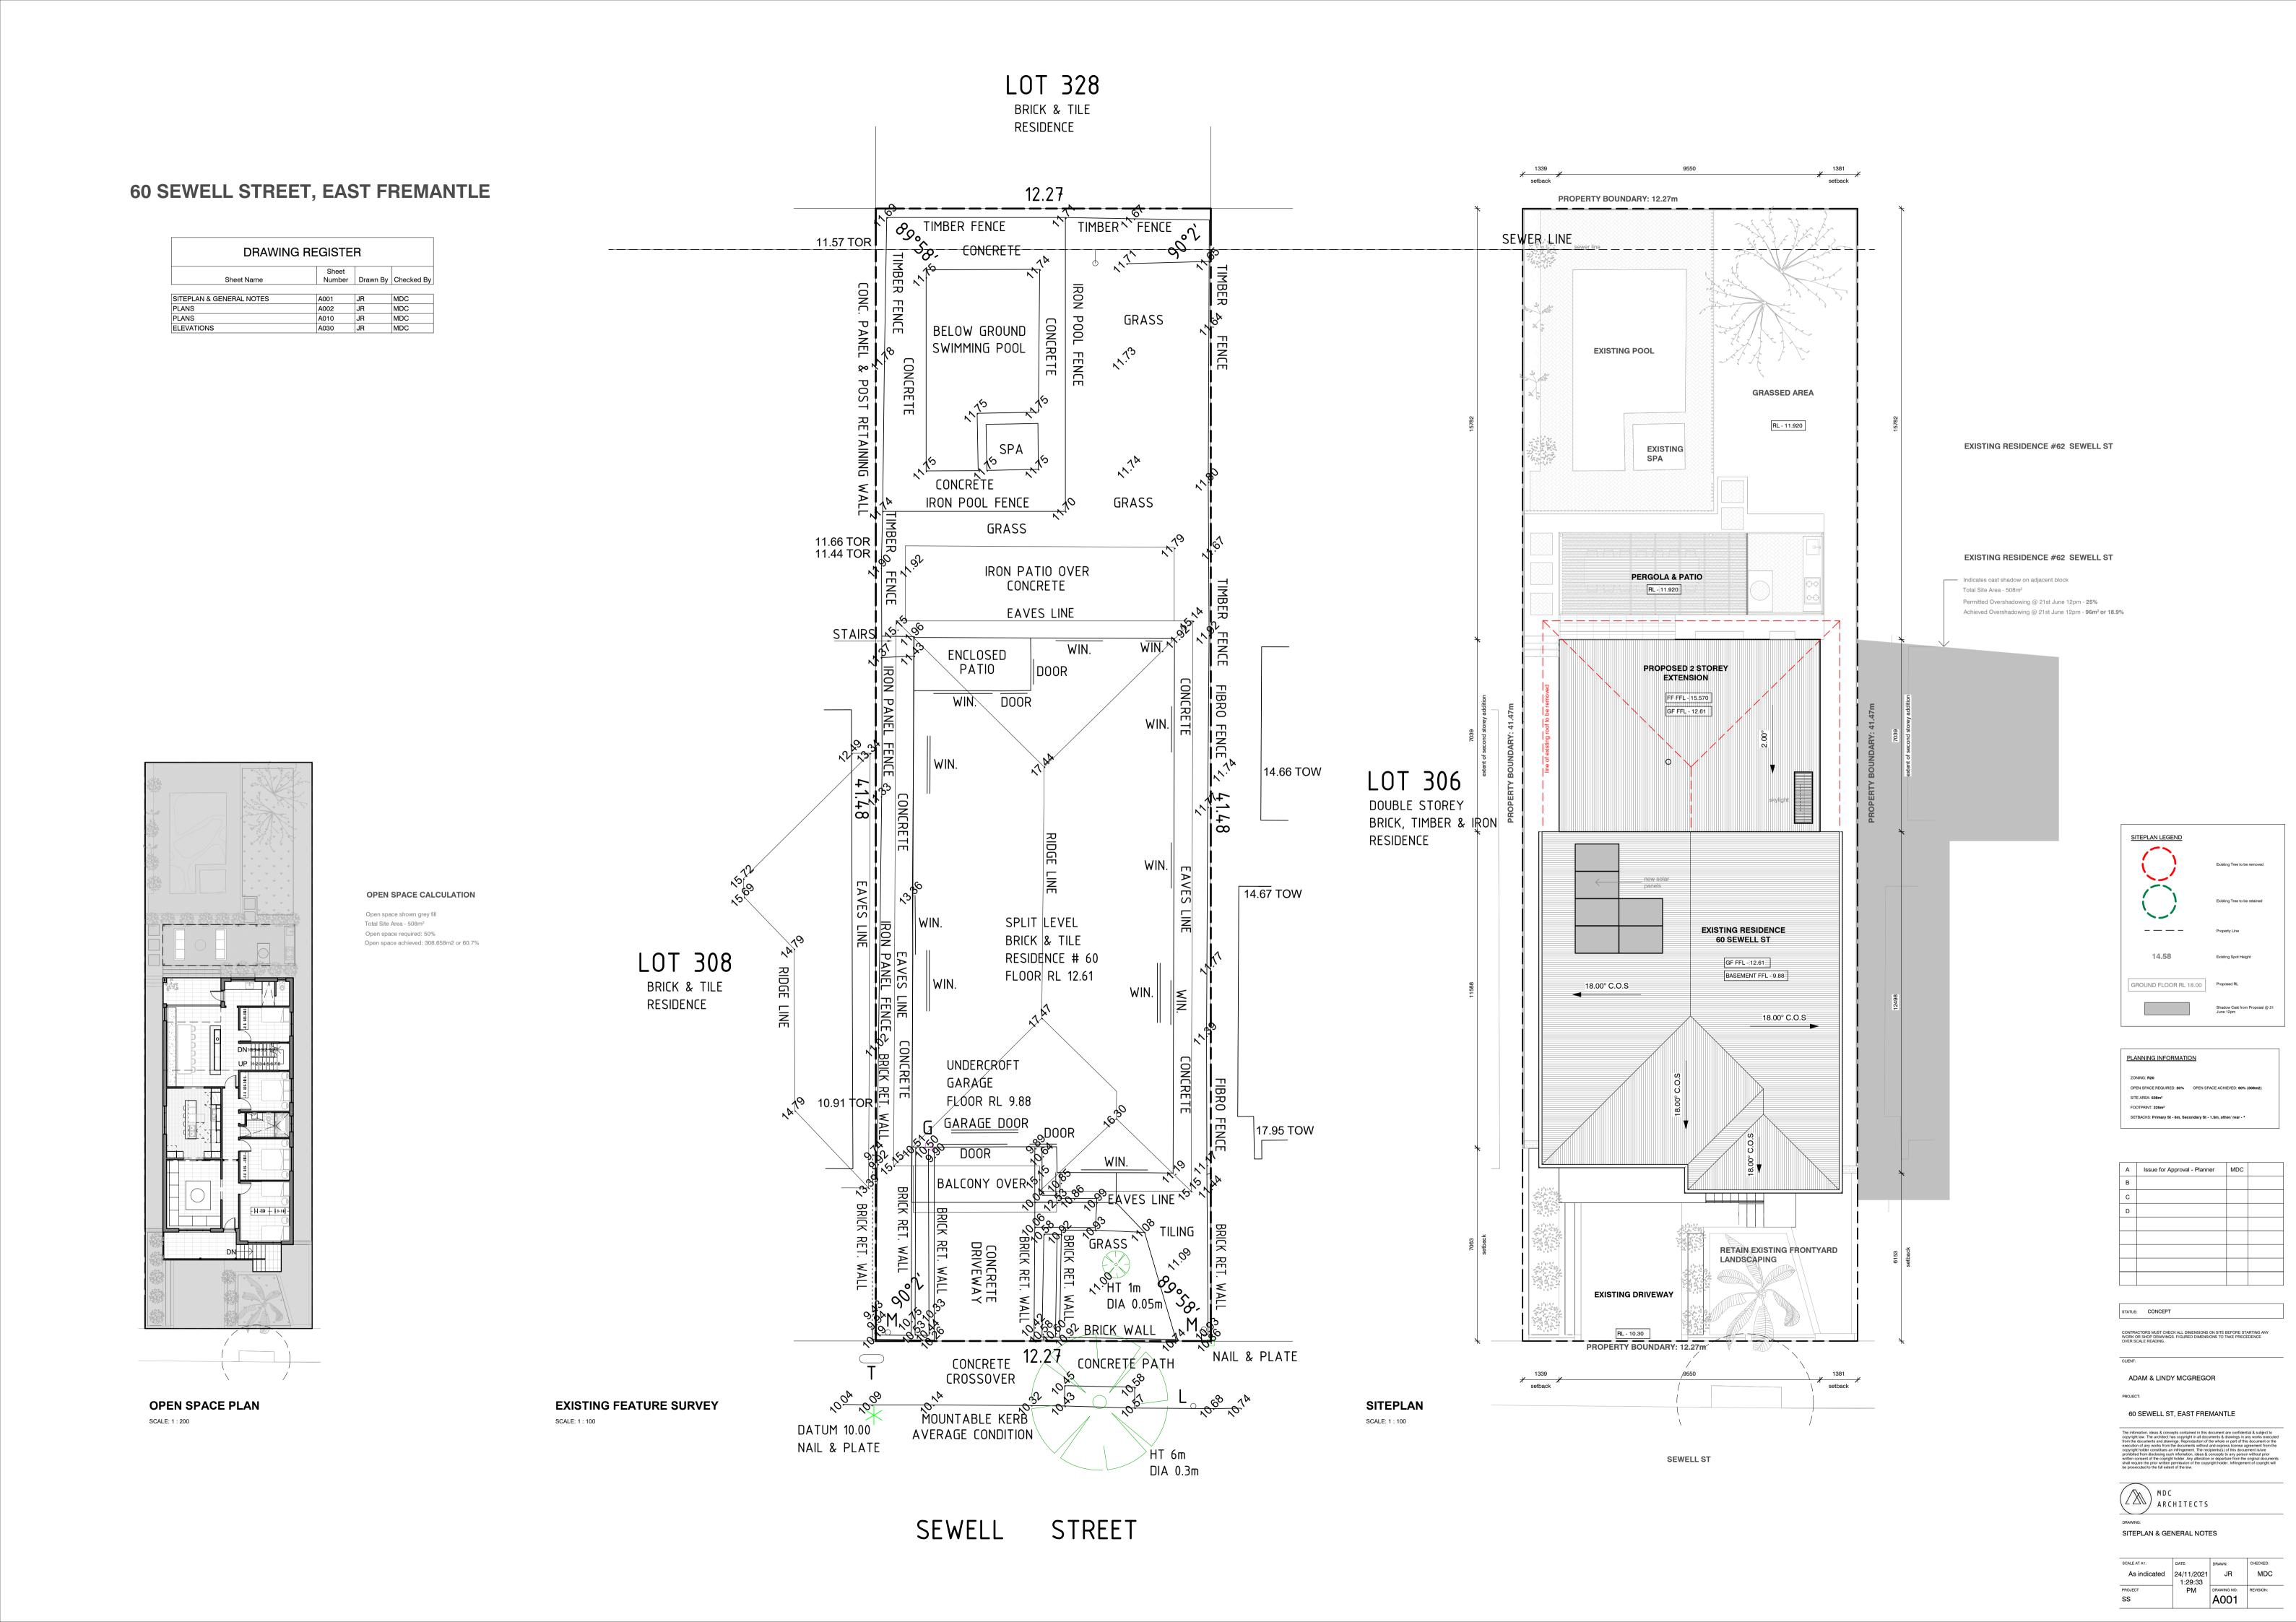

EXISTING FLOOR PLAN

SCALE: 1:100

**DEMOLITION PLAN**SCALE: 1: 100





STATUS: CONCEPT

CONTRACTORS MUST CHECK ALL DIMENSIONS ON SITE BEFORE STAI

OVER SCALE READING.

ADAM & LINDY MCGREGOR

PROJECT:

60 SEWELL ST, EAST FREMANTLE

The information, ideas & concepts contained in this document are confi

MDC ARCHITECTS

DRAWING:
PLANS

DATE:

1:100
24/11/2021
1:29:41
PM
DRAWN: CHECKED:
JR MDC
DRAWING NO: REVISION:
A002



A Issue for Approval - Planner MDC

B

C

D

C

D

STATUS: CONCEPT

CONTRACTORS MIST CHECK ALL DIMENSIONS ON SITE BEFORE STATTING ANY WORK OR SHOP DRAWINGS. FIGURED DIMENSIONS TO TAKE PRECEDENCE

CUENT:

ADAM & LINDY MCGREGOR

PROJECT:

60 SEWELL ST, EAST FREMANTLE

The information, ideas & concepts contained in this document are confidential & subject to copyright low