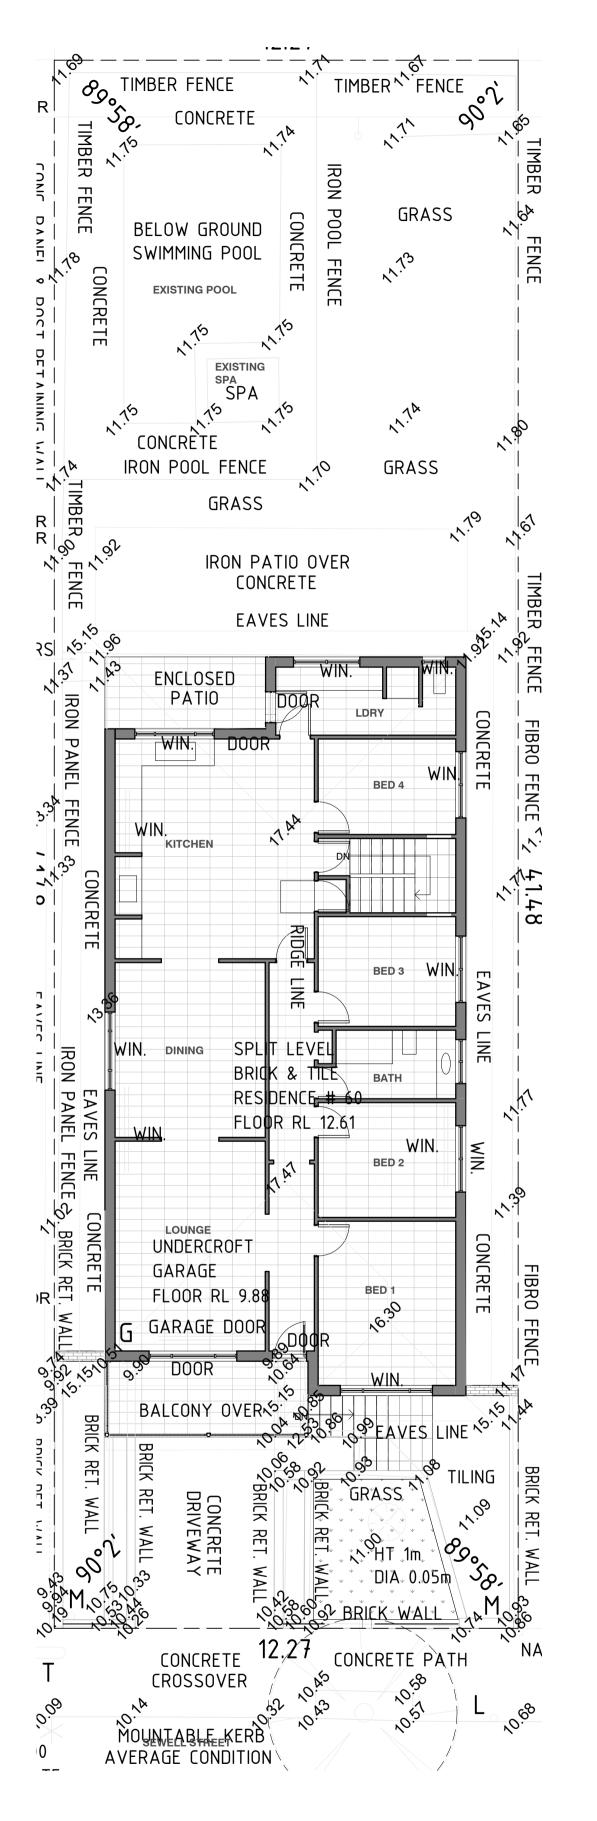

EXISTING FLOOR PLAN

SCALE: 1:100

**DEMOLITION PLAN**SCALE: 1: 100

STATUS: CONCEPT

CONTRACTORS MUST CHECK ALL DIMENSIONS ON SITE BEFORE STAI

OVER SCALE READING.

ADAM & LINDY MCGREGOR

PROJECT:

60 SEWELL ST, EAST FREMANTLE

The information, ideas & concepts contained in this document are confi

MDC ARCHITECTS

DRAWING:
PLANS

DATE:

1:100
24/11/2021
1:29:41
PM
DRAWN: CHECKED:
JR MDC
DRAWING NO: REVISION:
A002