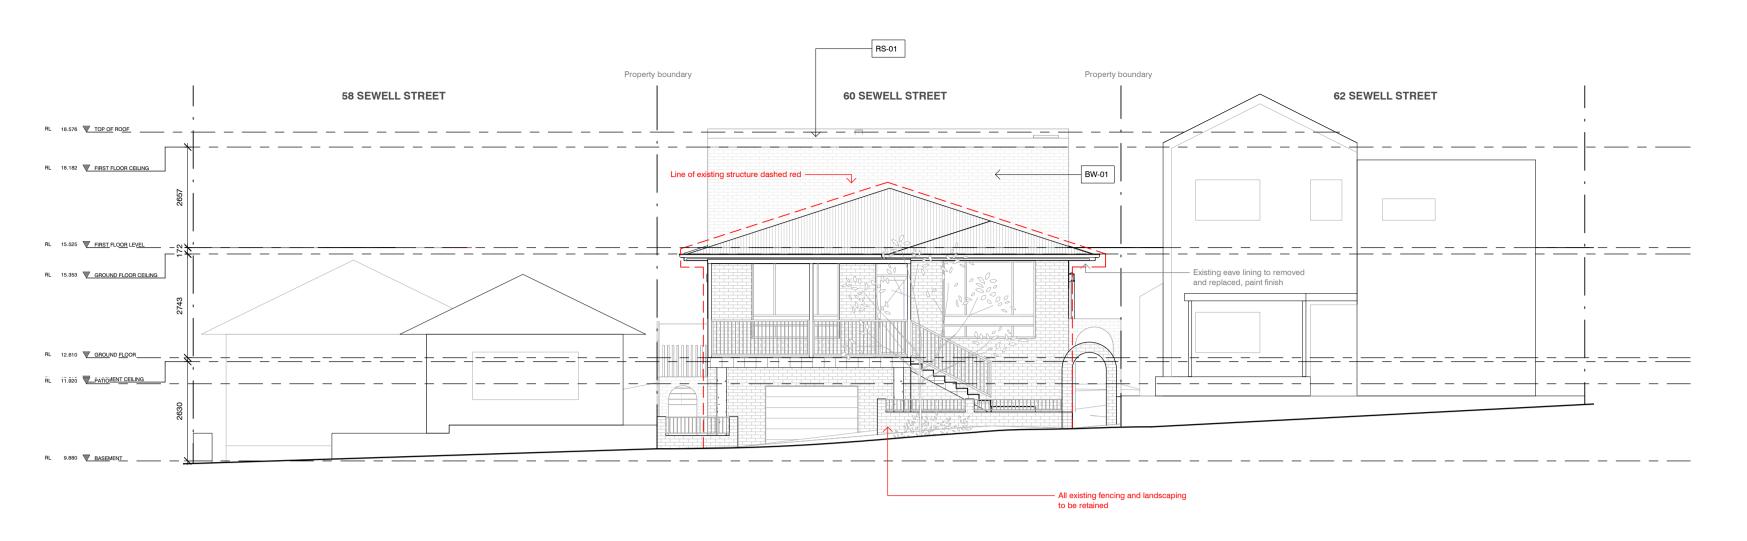

REVISION:

A010

WALL TYPE LEGEND

WEST ELEVATION (SEWELL ST)

SCALE: 1:100

**EAST ELEVATION** 

## SOUTH ELEVATION

SCALE: 1:100

## NORTH ELEVATION

SCALE: 1:100

| MATERIAL LEGEND |                                                                  |
|-----------------|------------------------------------------------------------------|
| BW-01           | Brickwork - Facebrick, paint finish (white)                      |
| FC-01           | Fibre cement cladding - paint finish (white)                     |
| RB-01           | External roller blinds - coloured finish                         |
| RS-01           | Roof sheeting - corrugated metal roof sheeting, zincalume finish |
| RS-02           | Roof sheeting - corrugated fibreglass roof sheeting              |