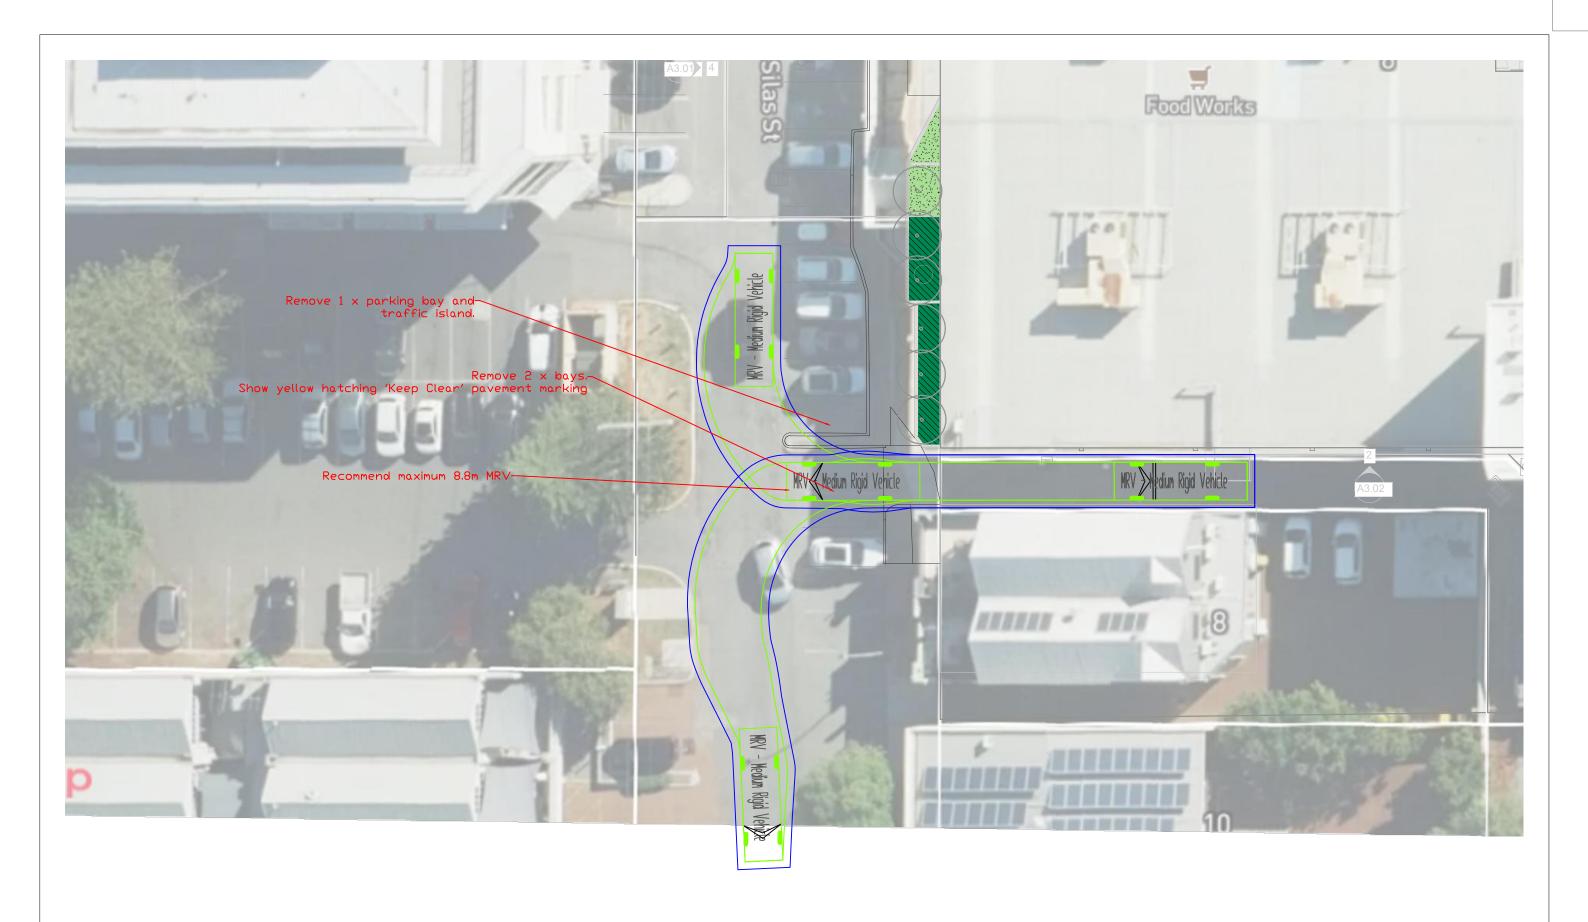

| Revision notes: |            |                                                                                                                                    |
|-----------------|------------|------------------------------------------------------------------------------------------------------------------------------------|
| Rev:            | Date:      | Notes:                                                                                                                             |
| 1               | 26/10/2023 | Dark blue swept path line represents a 500mm buffer. Delivery vehicle access will require the removal of 3 on-street parking bays. |