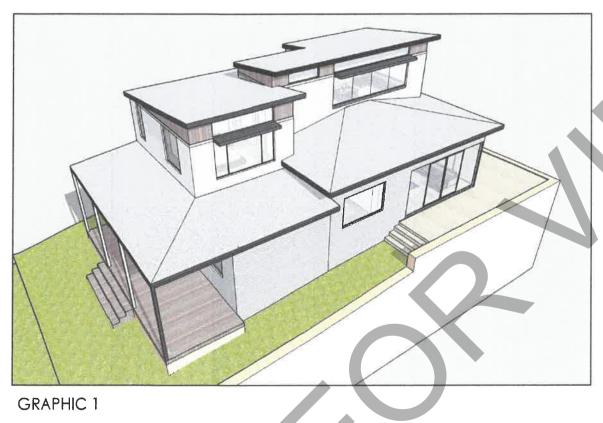

CUBNI
GREG WATKINSON
PROJECT DESCRIPTION
71 GLYDE STREET - EAST FREMANTLE

SITE PLAN

A.01

GRAPHIC 2 GRAPHIC 3

white noise designs

|    |                    |            | GF<br>PR<br>71 |
|----|--------------------|------------|----------------|
|    | DA SUBMISSION DWGS | 05/06/2019 | Co<br>RC       |
| 0, | REVISION           | DATE       | Co             |