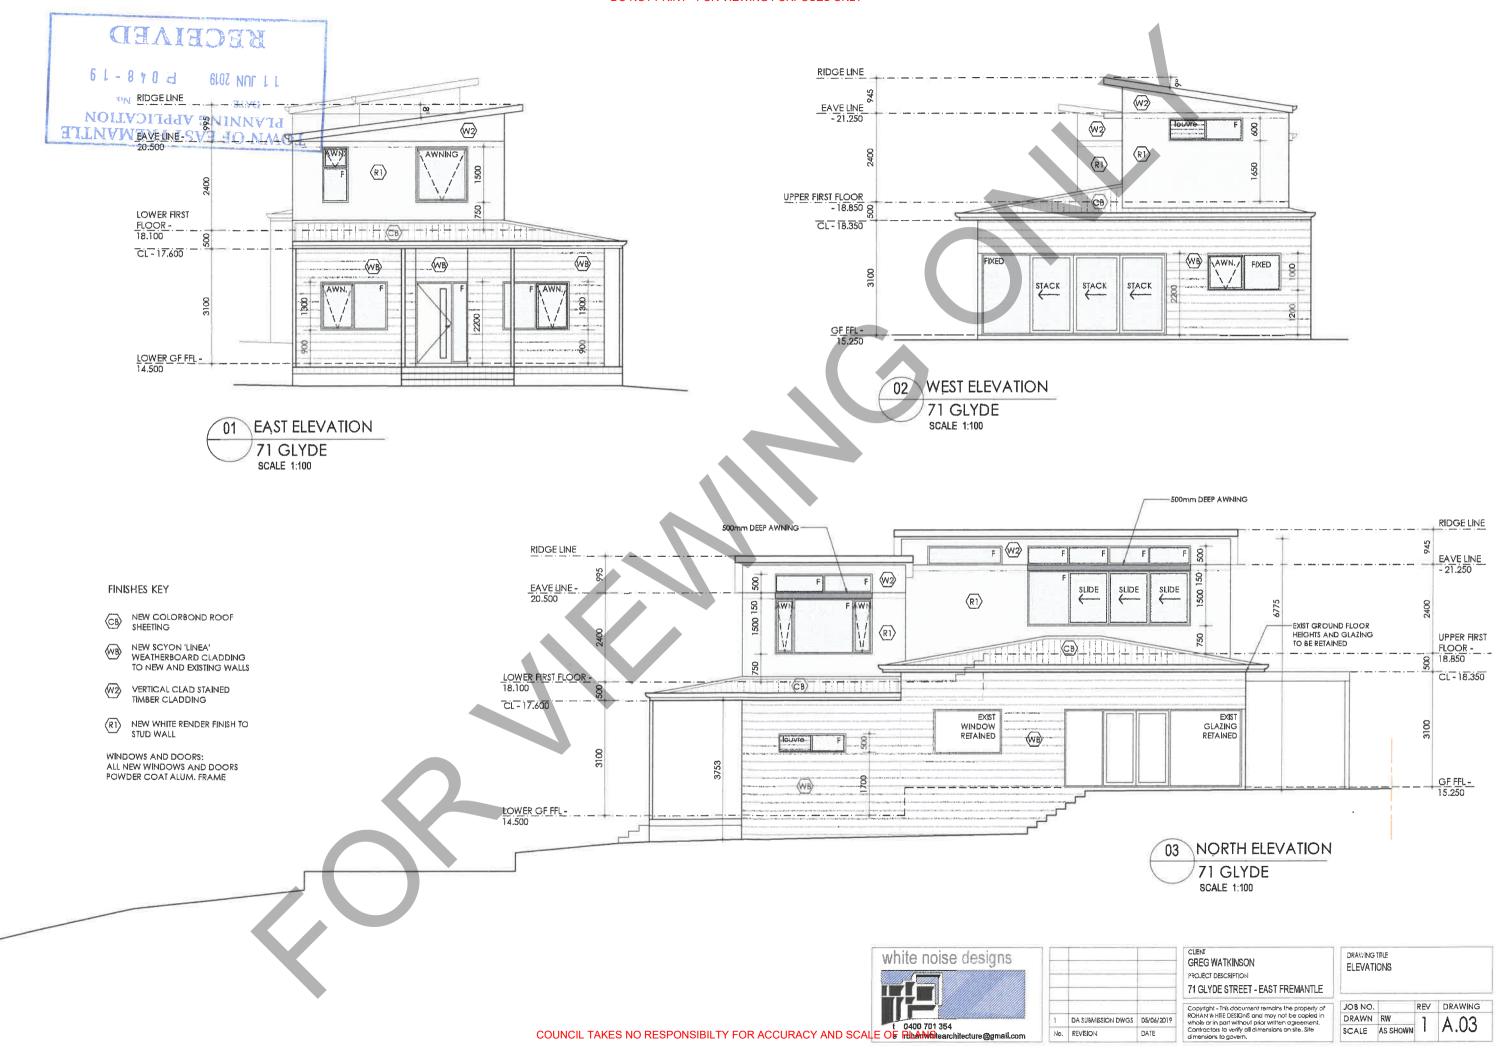

DRAWING TITLE
ELEVATIONS 2 & GRAPHICS

| Ī | JOB NO. |          | REV | DRAWING |
|---|---------|----------|-----|---------|
|   | DRAWN   | RW       | 1   | A 0.4   |
|   | SCALE   | AS SHOWN | 1   | A.04    |