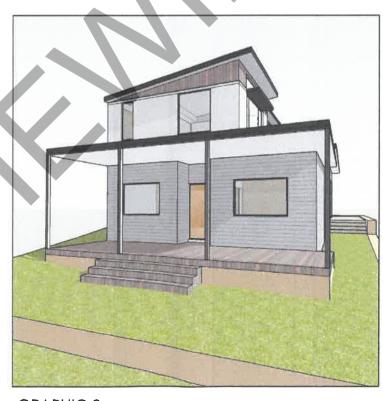

CUBNI
GREG WATKINSON
PROJECT DESCRIPTION
71 GLYDE STREET - EAST FREMANTLE

SITE PLAN

A.01

GRAPHIC 2 GRAPHIC 3

white noise designs

|    |                    |            | GF<br>PR<br>71 |
|----|--------------------|------------|----------------|
|    | DA SUBMISSION DWGS | 05/06/2019 | Co<br>RC       |
| 0, | REVISION           | DATE       | Co             |