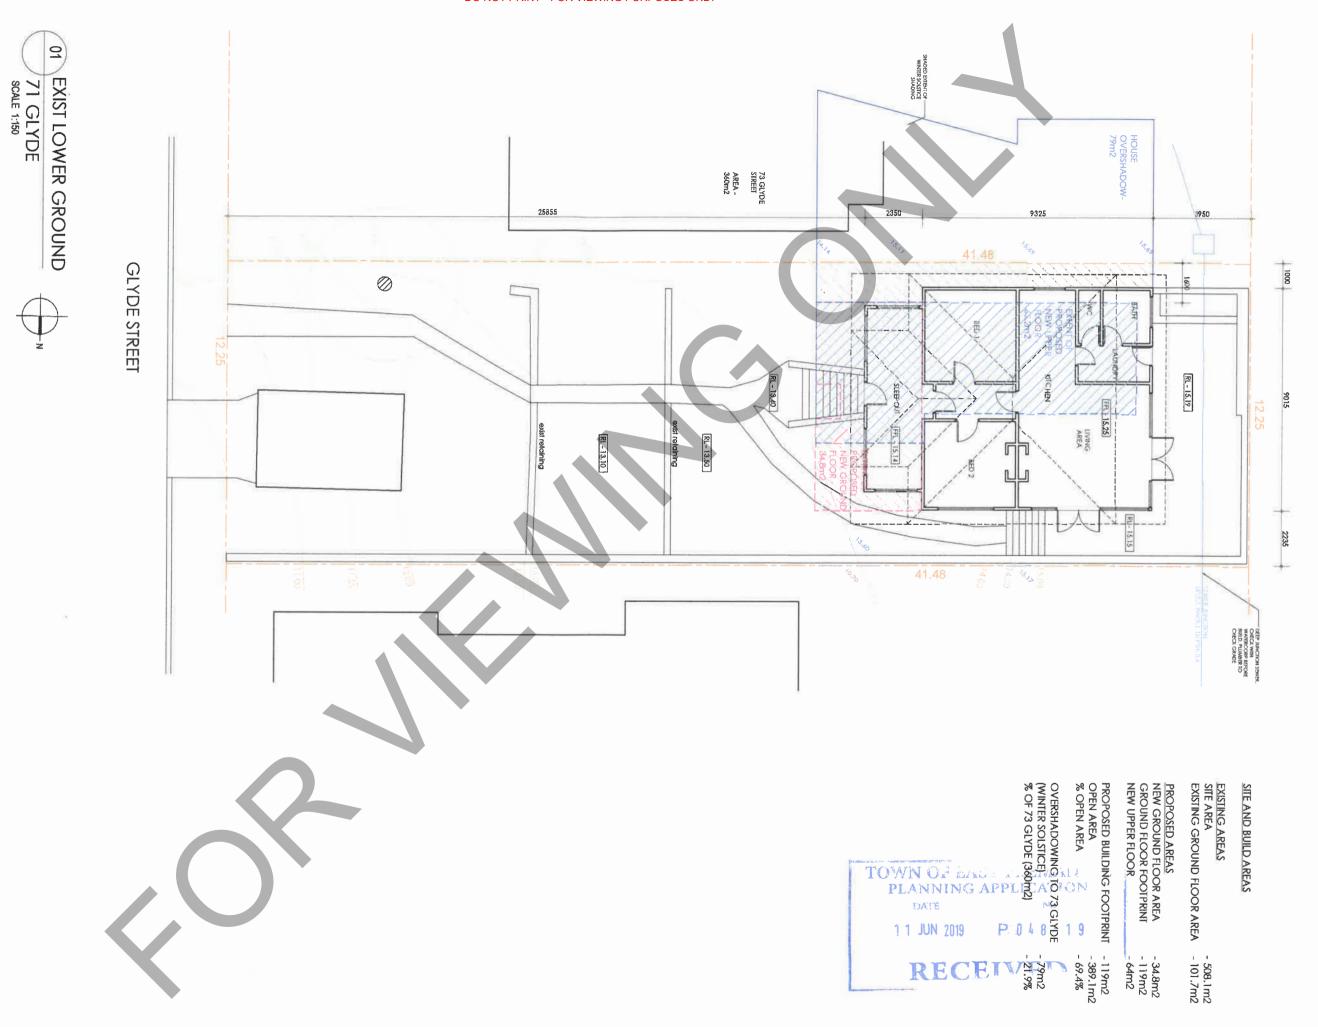

CUBNI
GREG WATKINSON
PROJECT DESCRIPTION
71 GLYDE STREET - EAST FREMANTLE

SITE PLAN

A.01

GRAPHIC 2 GRAPHIC 3

white noise designs

|    |                    |            | GF<br>PR<br>71 |
|----|--------------------|------------|----------------|
|    | DA SUBMISSION DWGS | 05/06/2019 | Co<br>RC       |
| 0, | REVISION           | DATE       | Co             |