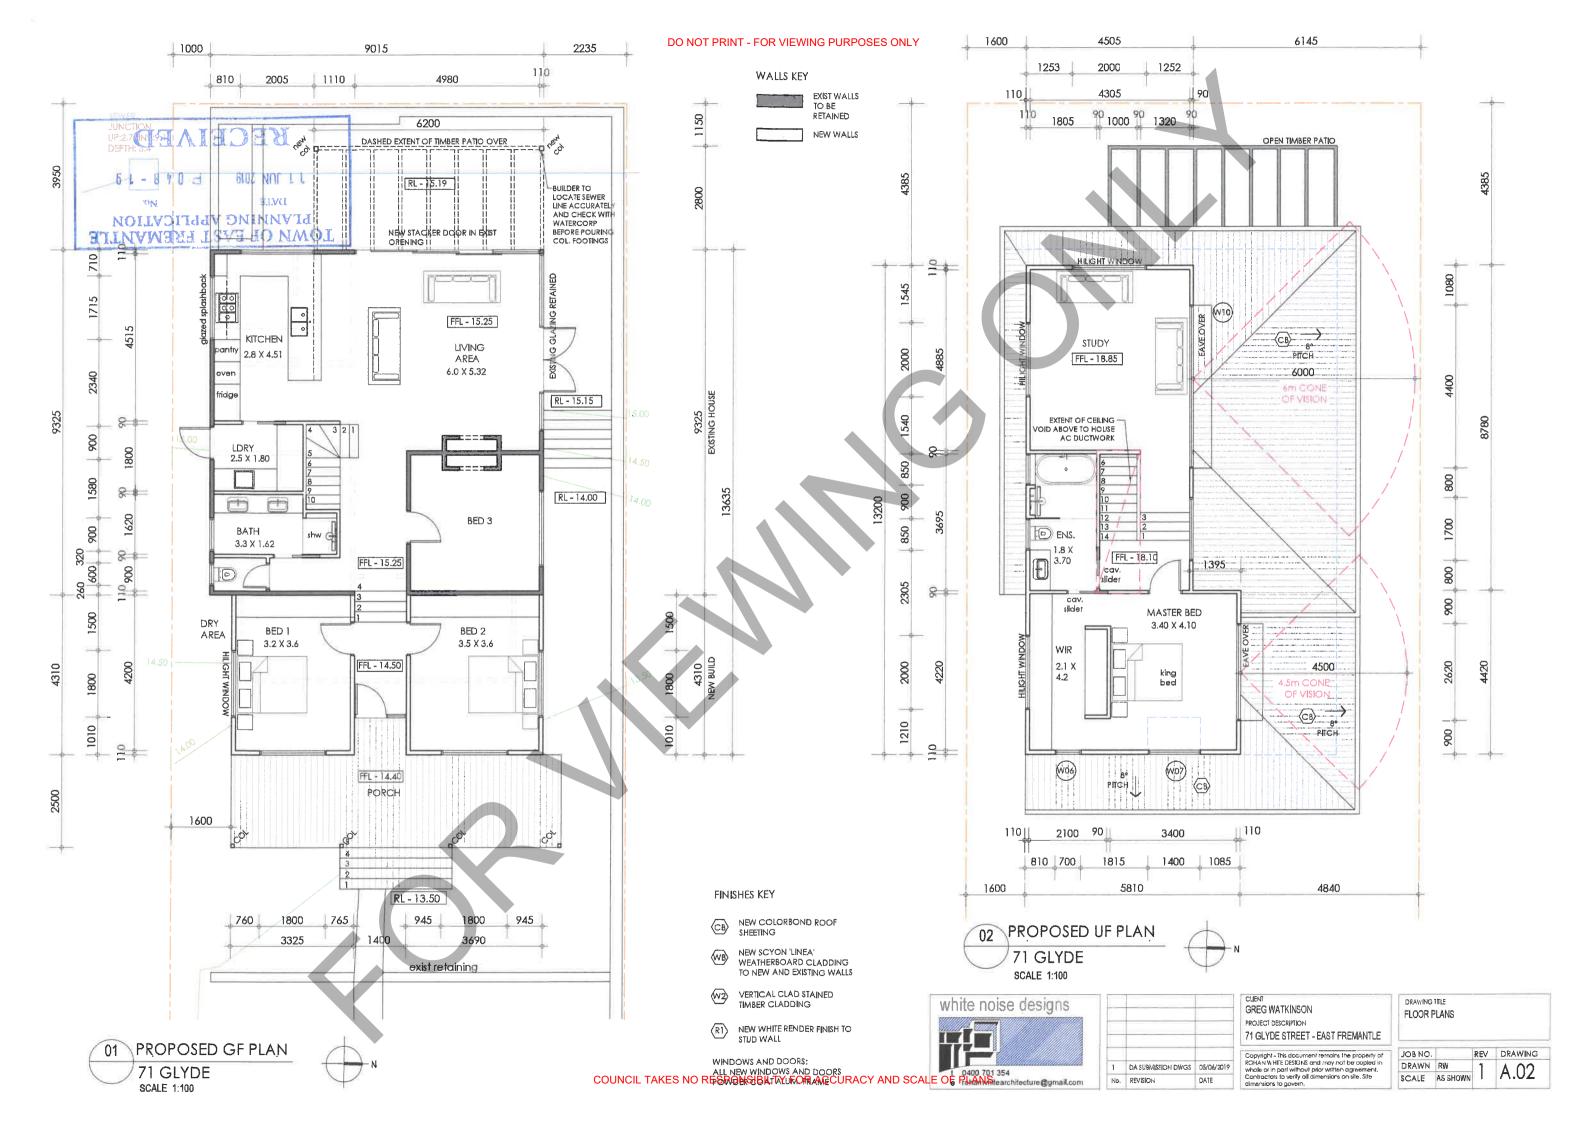

CUENT
GREG WATKINSON
PROJECT DESCRIPTION
71 GLYDE STREET - EAST FREMANTLE

Copyright - This document remains the property of ROHAN WHITE DESIGNS and may not be copied in whole or in part without prior written agreement. Contractors to verify all dimensions on site. Site dimensions to govern.