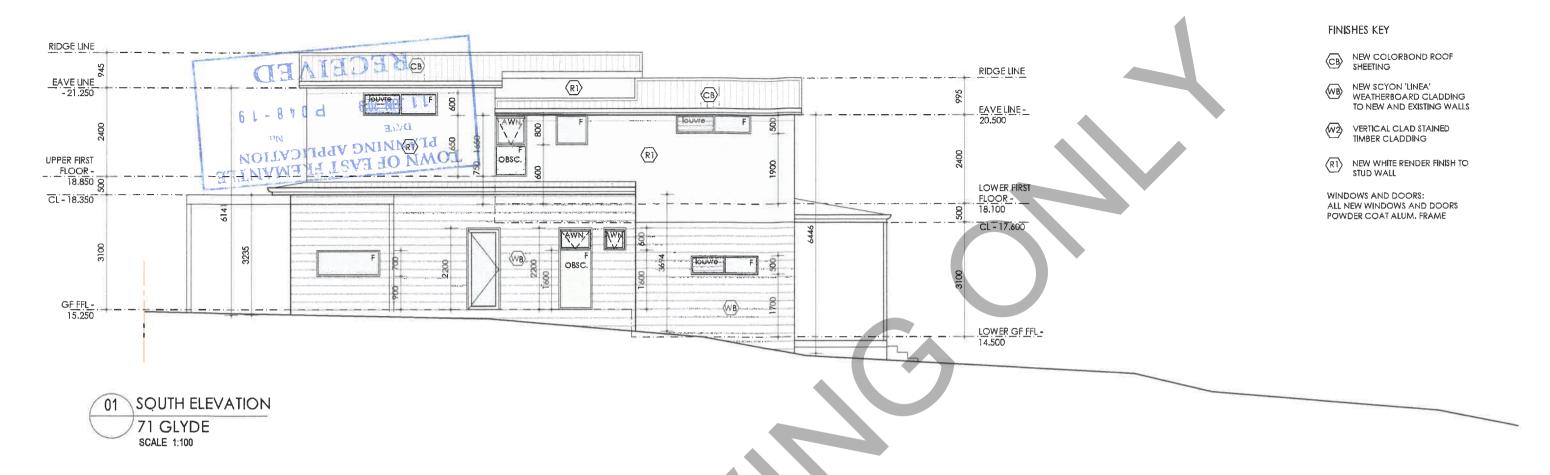

DRAWING TITLE
ELEVATIONS 2 & GRAPHICS

| Ī | JOB NO. |          | REV | DRAWING |
|---|---------|----------|-----|---------|
|   | DRAWN   | RW       | 1   | A 0.4   |
|   | SCALE   | AS SHOWN | 1   | A.04    |