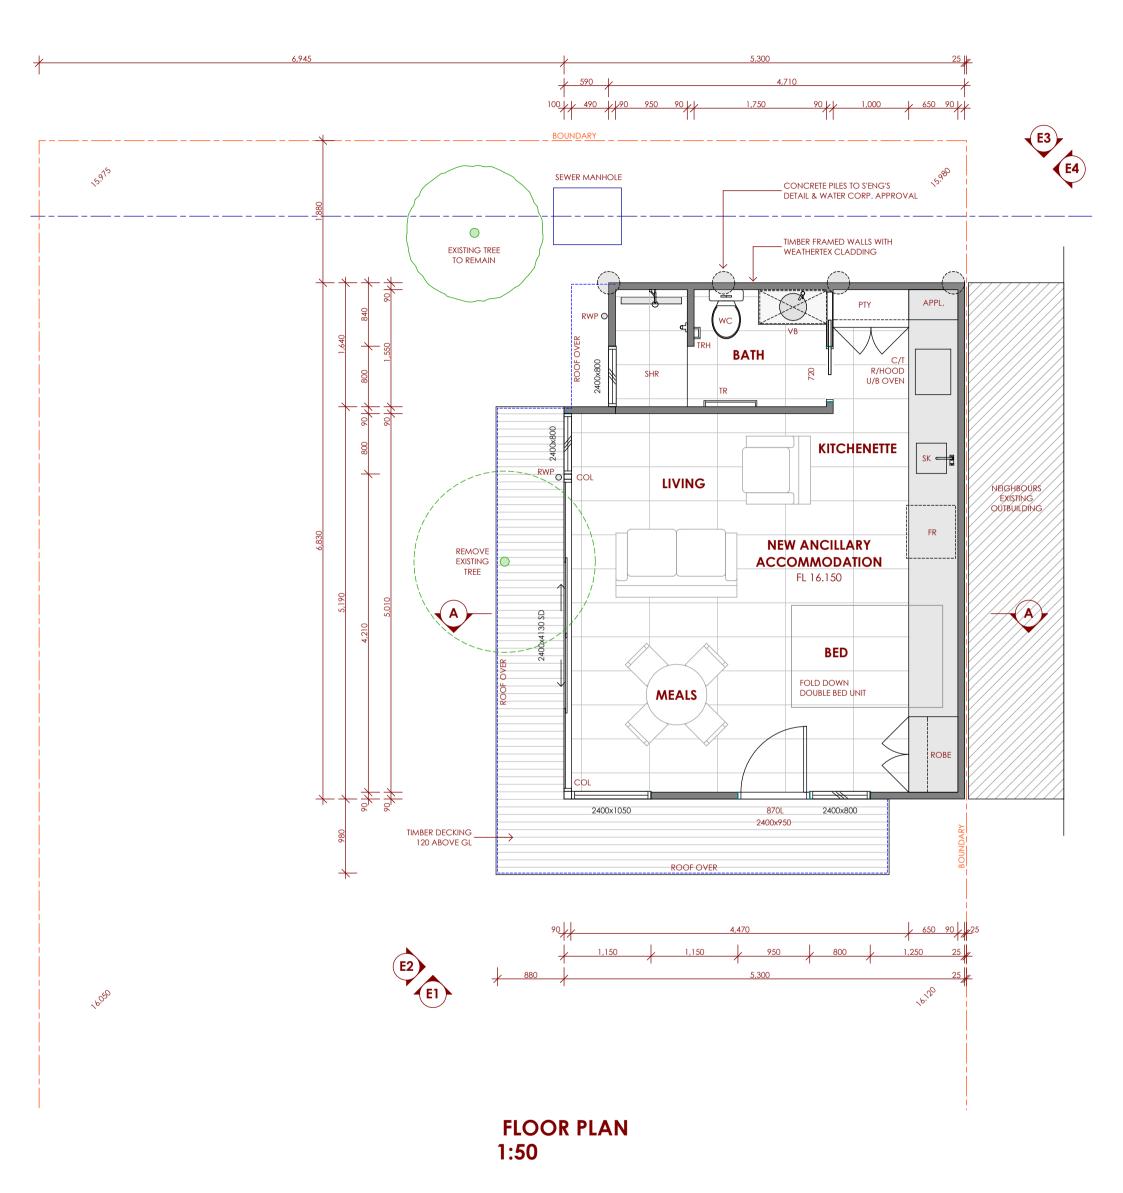

| GENERAL NOTES                                                                                                                                                                              |   |              |                    | SITE ADDRESS: | 26 GLYDE STREET EAST FREMANTLE V | VA 6158     |           |
|--------------------------------------------------------------------------------------------------------------------------------------------------------------------------------------------|---|--------------|--------------------|---------------|----------------------------------|-------------|-----------|
| CONTRACTORS SHALL CHECK ALL DIMENSIONS AND CONDITIONS<br>ON SITE PRIOR TO COMMENCING FABRICATION OR CONSTRUCTION.<br>ANY DISCREPANCIES TO BE BROUGHT TO THE ATTENTION OF<br>BEILBY DESIGN. | С | 26/08/2020   | DA COUNCIL APPLIC. | PROJECT:      | ANCILLARY ACCOMMODATION          | SCALE: 1:50 | SHEET NO: |
| DO NOT SCALE DRAWINGS. ALL SIZES SHOWN ARE TO MASONARY OR FRAMING AS APPLICABLE.                                                                                                           | В | 24/08/2020   | CLIENT REVIEW      | DRAWING :     | FLOOR PLAN                       | SIGNED: PW  | DA-02     |
| © COPYRIGHT THESE PLANS ARE THE SOLE PROPERTY OF BEILBY DESIGN AND                                                                                                                         | Α | 11/08/2020   | CLIENT REVIEW      | STAGE:        |                                  | DATE :      | J/ 02     |
| MAY NOT BE REPRODUCED OR MODIFIED IN WHOLE OR IN PART WITHOUT WRITTEN PERMISSION.                                                                                                          |   | ISSUE NUMBER |                    |               | DEVELOPMENT APPLICATION          | AUG. 2020   |           |