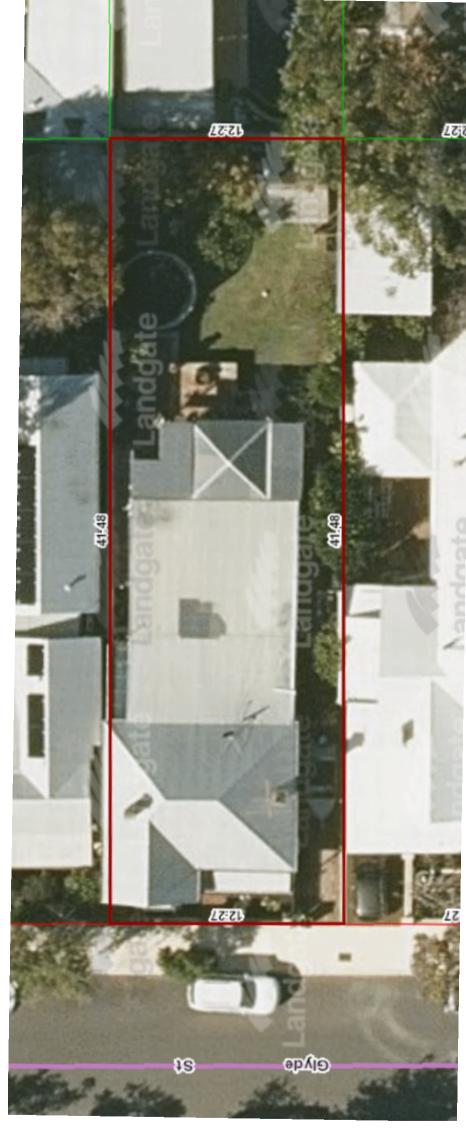

## **AERIAL PHOTOGRAPH**

| GENERAL NOTES  CONTRACTORS SHALL CHECK ALL DIMENSIONS AND CONDITIONS                                          |   |              |                    | SITE ADDRESS: | 26 GLYDE STREET EAST FREMANTLE V | VA 6158      |                        |
|---------------------------------------------------------------------------------------------------------------|---|--------------|--------------------|---------------|----------------------------------|--------------|------------------------|
| ON SITE PRIOR TO COMMENCING FABRICATION OR CONSTRUCTION.  ANY DISCREPANCIES TO BE BROUGHT TO THE ATTENTION OF |   |              |                    | PROJECT:      | ANCILLARY ACCOMMODATION          | SCALE: 1:200 | SHEET NO:              |
| BEILBY DESIGN.                                                                                                | С | 26/08/2020   | DA COUNCIL APPLIC. |               | ANCILLART ACCOMMODATION          | 1.200        |                        |
| DO NOT SCALE DRAWINGS.<br>ALL SIZES SHOWN ARE TO MASONARY OR FRAMING AS APPLICABLE.                           | В | 24/08/2020   | CLIENT REVIEW      | DRAWING :     | SITE PLAN                        | SIGNED: PW   | DA-01                  |
| © COPYRIGHT<br>THESE PLANS ARE THE SOLE PROPERTY OF BEILBY DESIGN AND                                         | Α | 11/08/2020   | CLIENT REVIEW      | STAGE:        |                                  | DATE:        | <b>D</b> 7. <b>U</b> . |
| MAY NOT BE REPRODUCED OR MODIFIED IN WHOLE OR IN PART WITHOUT WRITTEN PERMISSION.                             |   | ISSUE NUMBER |                    | Janace:       | DEVELOPMENT APPLICATION          | AUG. 2020    |                        |