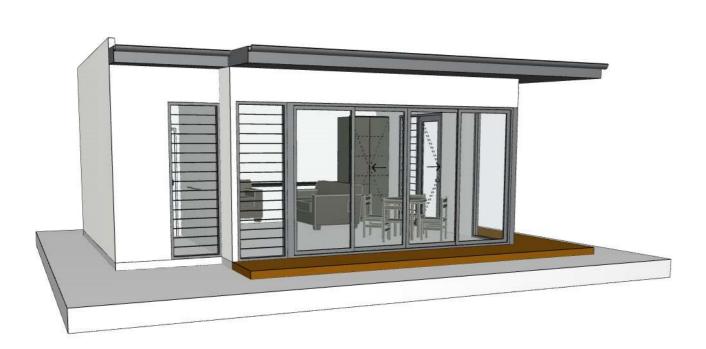

## **NORTHERN VIEW**

| GENERAL NOTES  CONTRACTORS SHALL CHECK ALL DIMENSIONS AND CONDITIONS                                                          |   |              |                    | SITE ADDRESS: | 26 GLYDE STREET EAST FREMANTLE | WA 6158     |           |
|-------------------------------------------------------------------------------------------------------------------------------|---|--------------|--------------------|---------------|--------------------------------|-------------|-----------|
| ON SITE PRIOR TO COMMENCING FABRICATION OR CONSTRUCTION.  ANY DISCREPANCIES TO BE BROUGHT TO THE ATTENTION OF  BELLEY DESIGN. |   | 26/08/2020   | DA COUNCIL APPLIC. | PROJECT:      | ANCILLARY ACCOMMODATION        | SCALE: 1:50 | SHEET NO: |
| DO NOT SCALE DRAWINGS.  ALL SIZES SHOWN ARE TO MASONARY OR FRAMING AS APPLICABLE.                                             | В | 24/08/2020   | CLIENT REVIEW      | DRAWING :     | SECTION & PERSPECTIVES         | SIGNED: PW  | DA-04     |
| © COPYRIGHT THESE PLANS ARE THE SOLE PROPERTY OF BEILBY DESIGN AND                                                            | Α | 11/08/2020   | CLIENT REVIEW      | STAGE:        |                                | DATE:       | DA-04     |
| MAY NOT BE REPRODUCED OR MODIFIED IN WHOLE OR IN PART WITHOUT WRITTEN PERMISSION.                                             |   | ISSUE NUMBER |                    |               | DEVELOPMENT APPLICATION        | AUG. 2020   | AUG. 2020 |