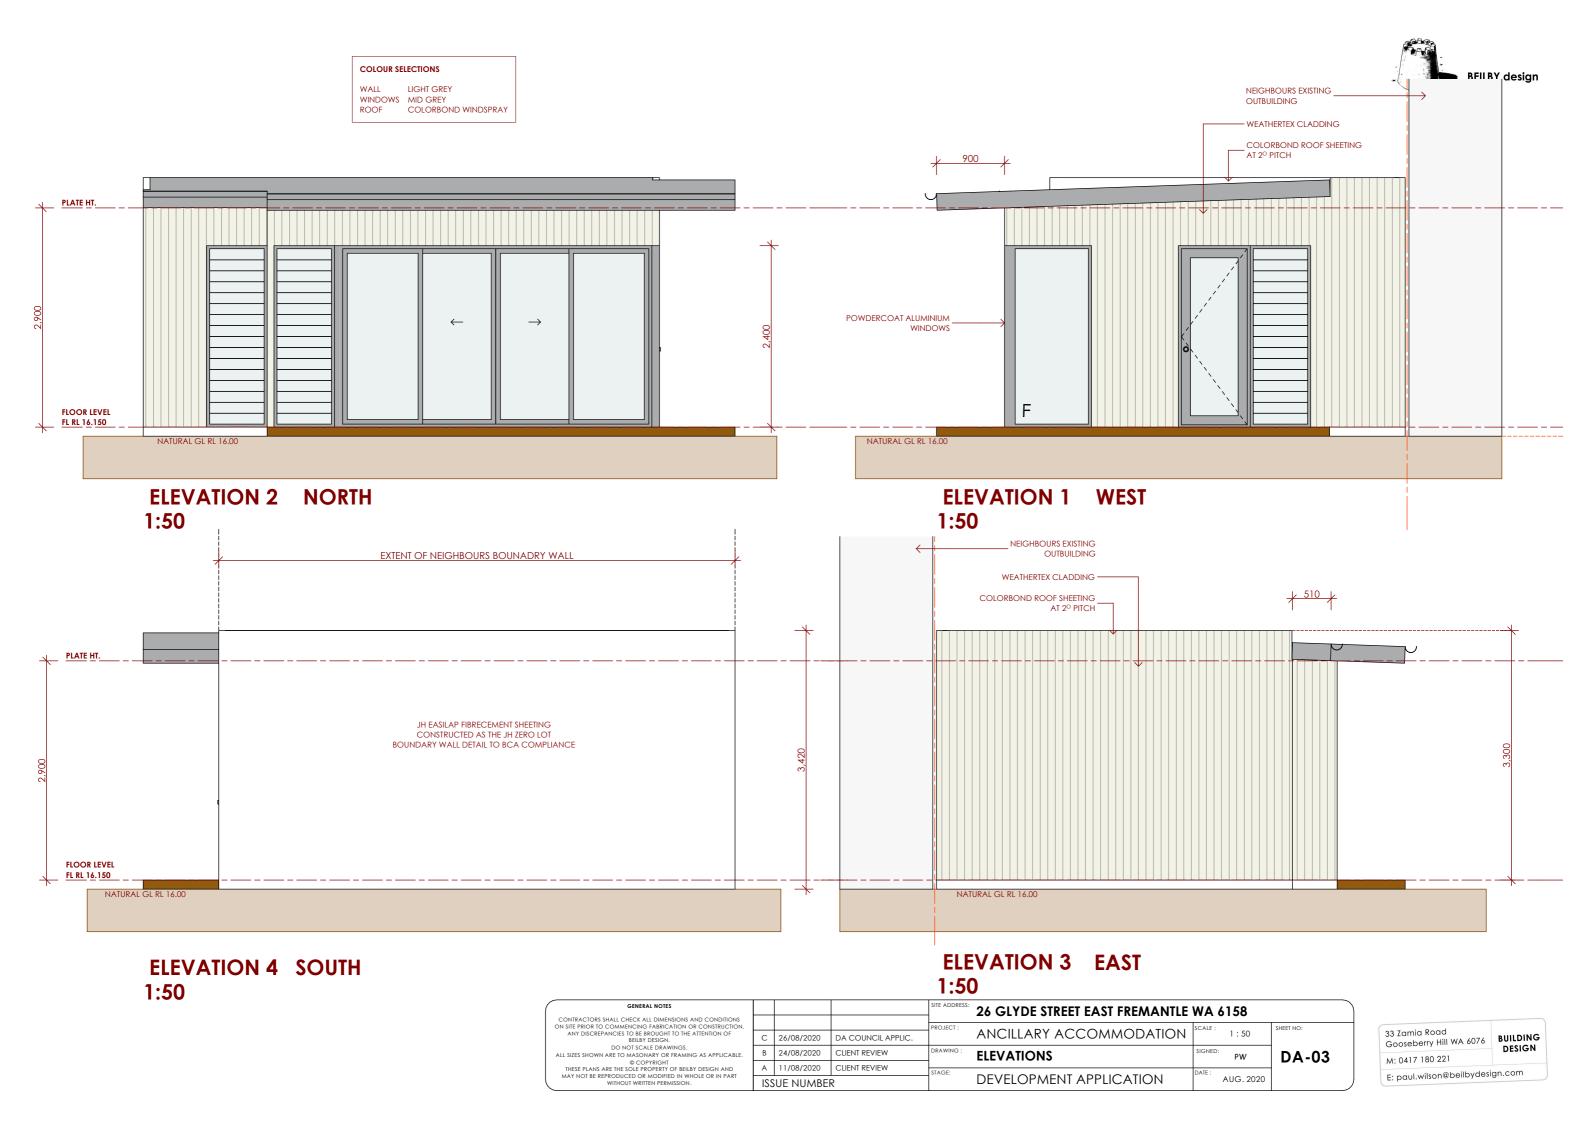

| GENERAL NOTES                                                                                                                                                                              |   |              |                    | SITE ADDRESS: | 26 GLYDE STREET EAST FREMANTLE V | VA 6158     |           |
|--------------------------------------------------------------------------------------------------------------------------------------------------------------------------------------------|---|--------------|--------------------|---------------|----------------------------------|-------------|-----------|
| CONTRACTORS SHALL CHECK ALL DIMENSIONS AND CONDITIONS<br>ON SITE PRIOR TO COMMENCING FABRICATION OR CONSTRUCTION.<br>ANY DISCREPANCIES TO BE BROUGHT TO THE ATTENTION OF<br>BEILBY DESIGN. | С | 26/08/2020   | DA COUNCIL APPLIC. | PROJECT:      | ANCILLARY ACCOMMODATION          | SCALE: 1:50 | SHEET NO: |
| DO NOT SCALE DRAWINGS. ALL SIZES SHOWN ARE TO MASONARY OR FRAMING AS APPLICABLE.                                                                                                           | В | 24/08/2020   | CLIENT REVIEW      | DRAWING :     | FLOOR PLAN                       | SIGNED: PW  | DA-02     |
| © COPYRIGHT THESE PLANS ARE THE SOLE PROPERTY OF BEILBY DESIGN AND                                                                                                                         | Α | 11/08/2020   | CLIENT REVIEW      | STAGE:        |                                  | DATE :      | J/ 02     |
| MAY NOT BE REPRODUCED OR MODIFIED IN WHOLE OR IN PART WITHOUT WRITTEN PERMISSION.                                                                                                          |   | ISSUE NUMBER |                    |               | DEVELOPMENT APPLICATION          | AUG. 2020   |           |