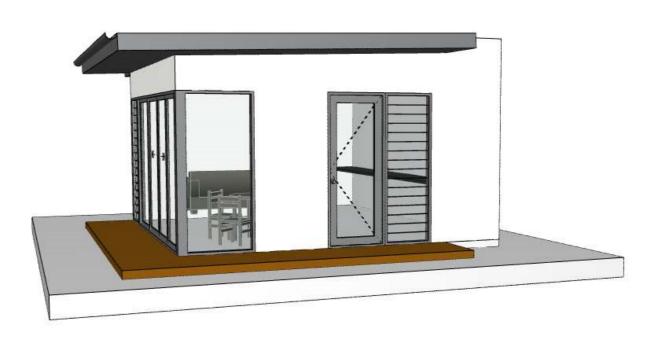

## **NORTHERN VIEW**

| GENERAL NOTES  CONTRACTORS SHALL CHECK ALL DIMENSIONS AND CONDITIONS                                                          |   |              |                    | SITE ADDRESS: | 26 GLYDE STREET EAST FREMANTLE | WA 6158     |           |
|-------------------------------------------------------------------------------------------------------------------------------|---|--------------|--------------------|---------------|--------------------------------|-------------|-----------|
| ON SITE PRIOR TO COMMENCING FABRICATION OR CONSTRUCTION.  ANY DISCREPANCIES TO BE BROUGHT TO THE ATTENTION OF  BELLEY DESIGN. |   | 26/08/2020   | DA COUNCIL APPLIC. | PROJECT:      | ANCILLARY ACCOMMODATION        | SCALE: 1:50 | SHEET NO: |
| DO NOT SCALE DRAWINGS.  ALL SIZES SHOWN ARE TO MASONARY OR FRAMING AS APPLICABLE.                                             | В | 24/08/2020   | CLIENT REVIEW      | DRAWING :     | SECTION & PERSPECTIVES         | SIGNED: PW  | DA-04     |
| © COPYRIGHT THESE PLANS ARE THE SOLE PROPERTY OF BEILBY DESIGN AND                                                            | Α | 11/08/2020   | CLIENT REVIEW      | STAGE:        |                                | DATE:       | DA-04     |
| MAY NOT BE REPRODUCED OR MODIFIED IN WHOLE OR IN PART WITHOUT WRITTEN PERMISSION.                                             |   | ISSUE NUMBER |                    |               | DEVELOPMENT APPLICATION        | AUG. 2020   | AUG. 2020 |