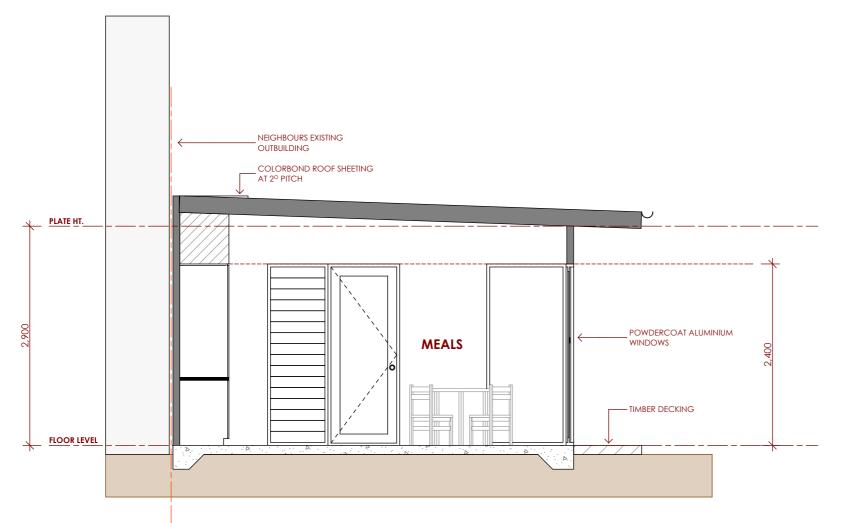

## **NORTHERN VIEW**

| GENERAL NOTES  CONTRACTORS SHALL CHECK ALL DIMENSIONS AND CONDITIONS                                                          |   |              |                    | SITE ADDRESS: | 26 GLYDE STREET EAST FREMANTLE | WA 6158     |           |
|-------------------------------------------------------------------------------------------------------------------------------|---|--------------|--------------------|---------------|--------------------------------|-------------|-----------|
| ON SITE PRIOR TO COMMENCING FABRICATION OR CONSTRUCTION.  ANY DISCREPANCIES TO BE BROUGHT TO THE ATTENTION OF  BELLEY DESIGN. |   | 26/08/2020   | DA COUNCIL APPLIC. | PROJECT:      | ANCILLARY ACCOMMODATION        | SCALE: 1:50 | SHEET NO: |
| DO NOT SCALE DRAWINGS.  ALL SIZES SHOWN ARE TO MASONARY OR FRAMING AS APPLICABLE.                                             | В | 24/08/2020   | CLIENT REVIEW      | DRAWING :     | SECTION & PERSPECTIVES         | SIGNED: PW  | DA-04     |
| © COPYRIGHT THESE PLANS ARE THE SOLE PROPERTY OF BEILBY DESIGN AND                                                            | Α | 11/08/2020   | CLIENT REVIEW      | STAGE:        |                                | DATE:       | DA-04     |
| MAY NOT BE REPRODUCED OR MODIFIED IN WHOLE OR IN PART WITHOUT WRITTEN PERMISSION.                                             |   | ISSUE NUMBER |                    |               | DEVELOPMENT APPLICATION        | AUG. 2020   | AUG. 2020 |