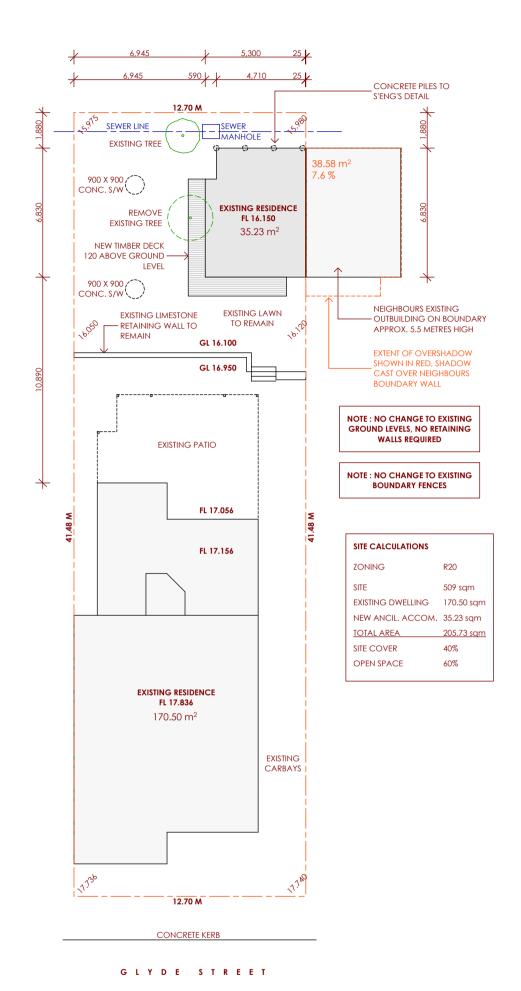

SITE PLAN 1:200

## **AERIAL PHOTOGRAPH**



| GENERAL NOTES  CONTRACTORS SHALL CHECK ALL DIMENSIONS AND CONDITIONS                                          |   |              |                    | SITE ADDRESS: | 26 GLYDE STREET EAST FREMANTLE V | VA 6158      |                        |
|---------------------------------------------------------------------------------------------------------------|---|--------------|--------------------|---------------|----------------------------------|--------------|------------------------|
| ON SITE PRIOR TO COMMENCING FABRICATION OR CONSTRUCTION.  ANY DISCREPANCIES TO BE BROUGHT TO THE ATTENTION OF |   |              |                    | PROJECT:      | ANCILLARY ACCOMMODATION          | SCALE: 1:200 | SHEET NO:              |
| BEILBY DESIGN.