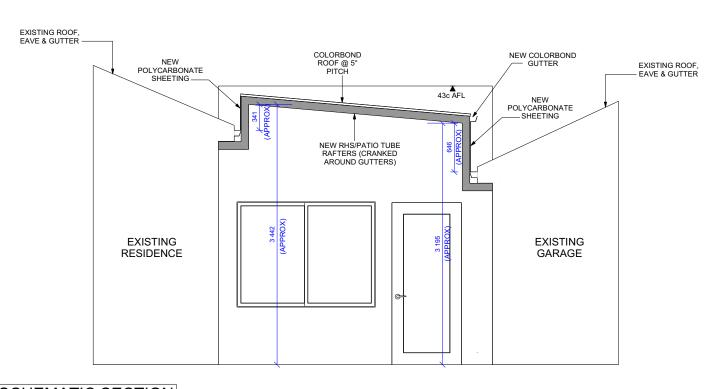

## SCHEMATIC SECTION SCALE 1:50

| JOB No.<br>22-022 | DWG TITLE            | ELEVATIONS/SCHEMATIC SECTION | SCALE:<br>AS NOTED       | DATE:<br>16/09/2022 | PAGE:<br>3 OF 6 |
|-------------------|----------------------|------------------------------|--------------------------|---------------------|-----------------|
| CLIENT            | JENKINS &<br>EDWARDS |                              | DRAWN BY:<br>CORAL BUXEY |                     |                 |