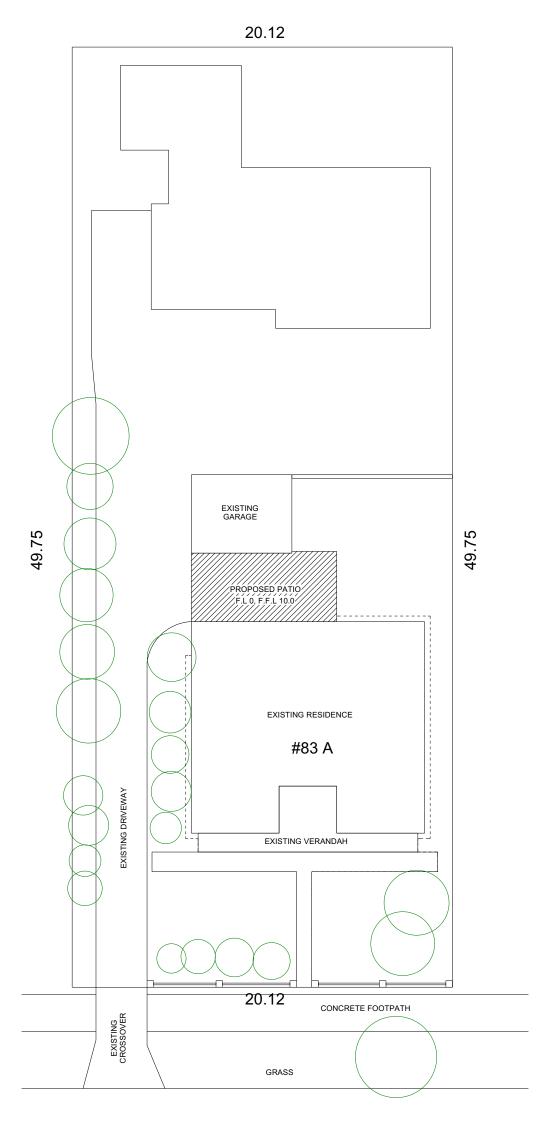

PETRA STREET

| JOB No. | DWG TITLE SITE PLAN  |                                                     | SCALE:                   | DATE:      | PAGE:  |
|---------|----------------------|-----------------------------------------------------|--------------------------|------------|--------|
| 22-022  |                      |                                                     | 1:200                    | 16/09/2022 | 1 OF 6 |
| CLIENT  | JENKINS &<br>EDWARDS | PROJECT ADDRESS<br>83A PETRA STREET, EAST FREMANTLE | DRAWN BY:<br>CORAL BUXEY |            |        |

NOTES:
- ALL STEEL RHS/PATIO TUBE RAFTERS, BEAMS AND COLUMNS TO ENGINEERS DETAILS
- EXISTING GARAGE GUTTER TO BE REPLACED
- EXISTING POWER LINE TO GARAGE TO BE REMOVED AND REPLACED
- NEW AWNING OVER KITCHEN WINDOW TO MATCH EXISTING ROOF TILES, FASCIA AND GUTTER COLOUR
- ALL MEASUREMENTS TO BE CONFIRMED ON SITE BY BUILDER