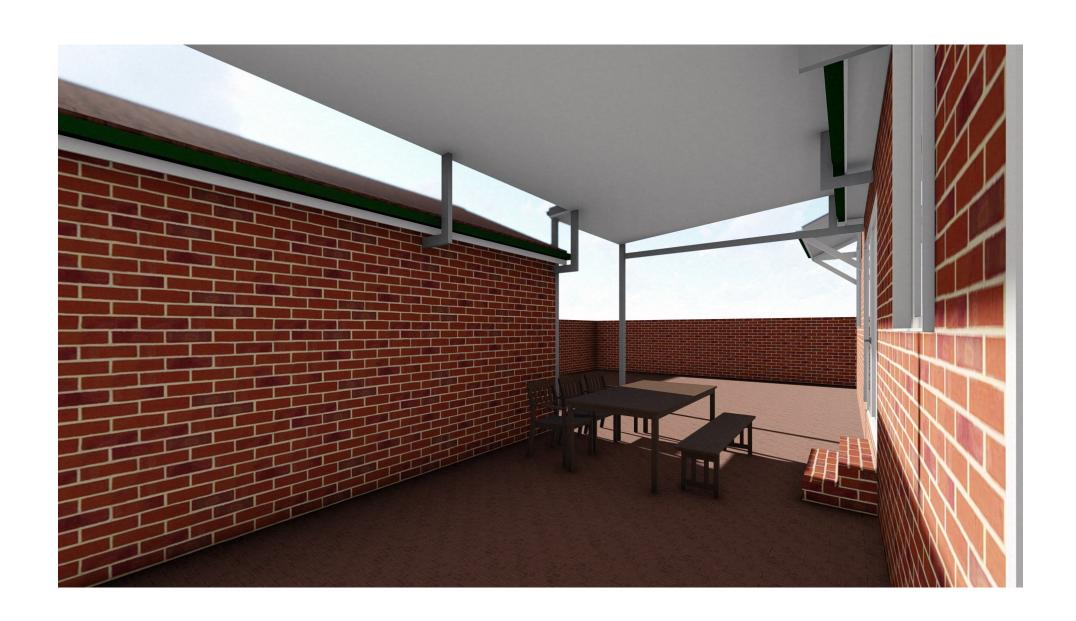

| Cobu    |  |
|---------|--|
| Designs |  |

| JOB No.<br>22-022 | DWG TITLE         | PRELIMINARY PERSPECTIVES | SCALE:<br>NTS            | DATE:<br>16/09/2022 | PAGE:<br>5 OF 6 |  |
|-------------------|-------------------|--------------------------|--------------------------|---------------------|-----------------|--|
| CLIENT            | JENKINS & EDWARDS |                          | DRAWN BY:<br>CORAL BUXEY |                     |                 |  |