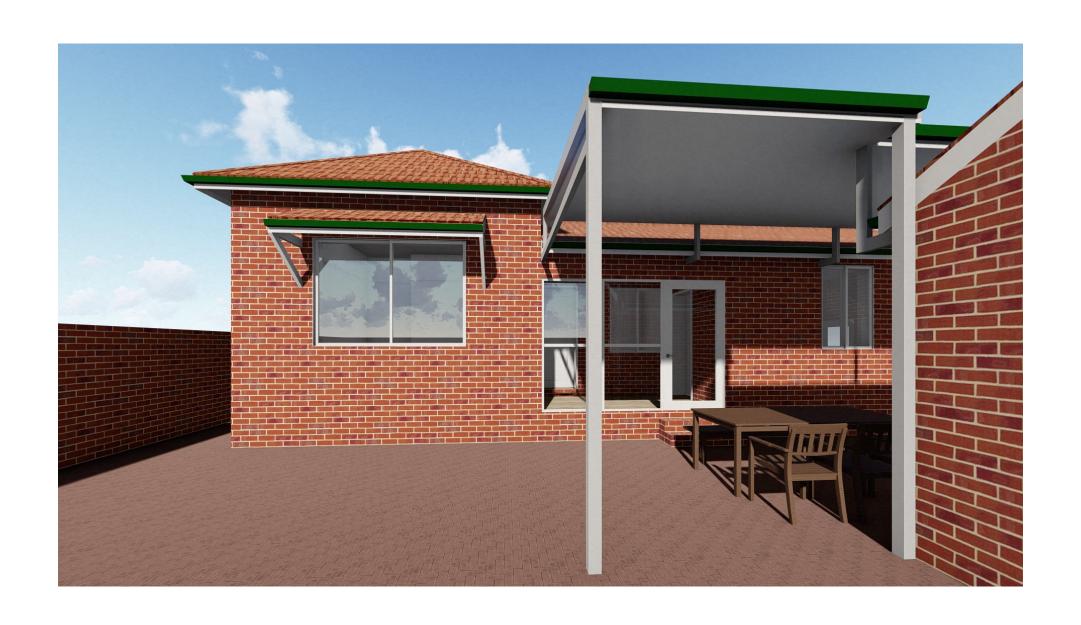

| Сови    |  |
|---------|--|
| Designs |  |

| JOB No.<br>22-022 | DWG TITLE            | PRELIMINARY PERSPECTIVES                            | SCALE:<br>NTS            | DATE:<br>16/09/2022 | PAGE:<br>6 OF 6 |
|-------------------|----------------------|-----------------------------------------------------|--------------------------|---------------------|-----------------|
| CLIENT            | JENKINS &<br>EDWARDS | PROJECT ADDRESS<br>83A PETRA STREET, EAST FREMANTLE | DRAWN BY:<br>CORAL BUXEY |                     |                 |