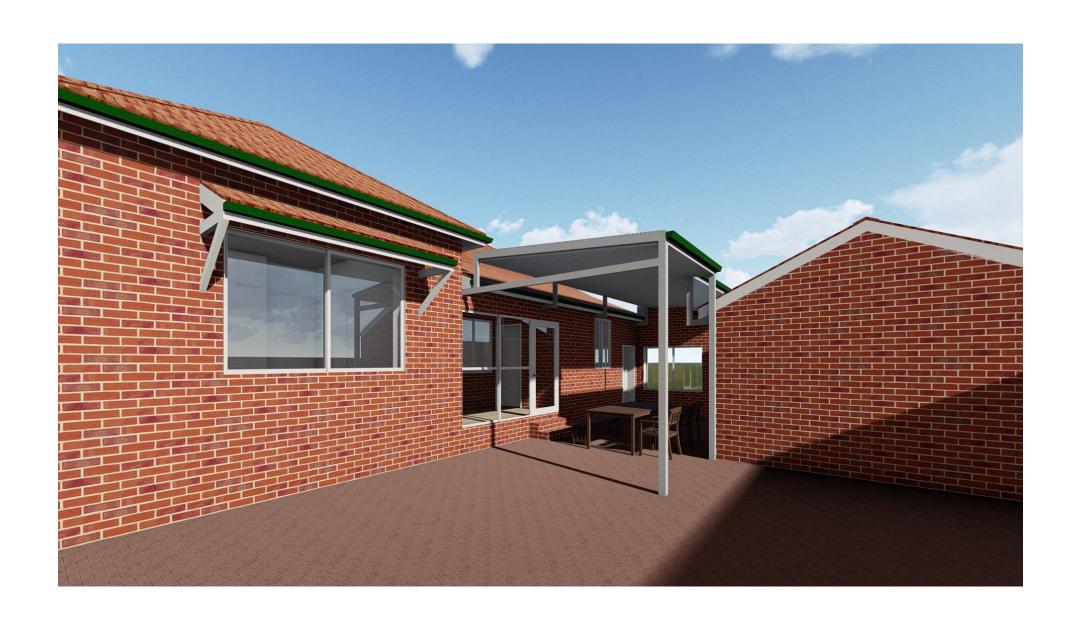

| Cobu    |  |
|---------|--|
| Designs |  |

| JOB No.<br>22-022 | DWG TITLE            | PRELIMINARY PERSPECTIVES | SCALE:<br>NTS            | DATE:<br>16/09/2022 | PAGE:<br>4 OF 6 |
|-------------------|----------------------|--------------------------|--------------------------|---------------------|-----------------|
| CLIENT            | JENKINS &<br>EDWARDS |                          | DRAWN BY:<br>CORAL BUXEY |                     |                 |