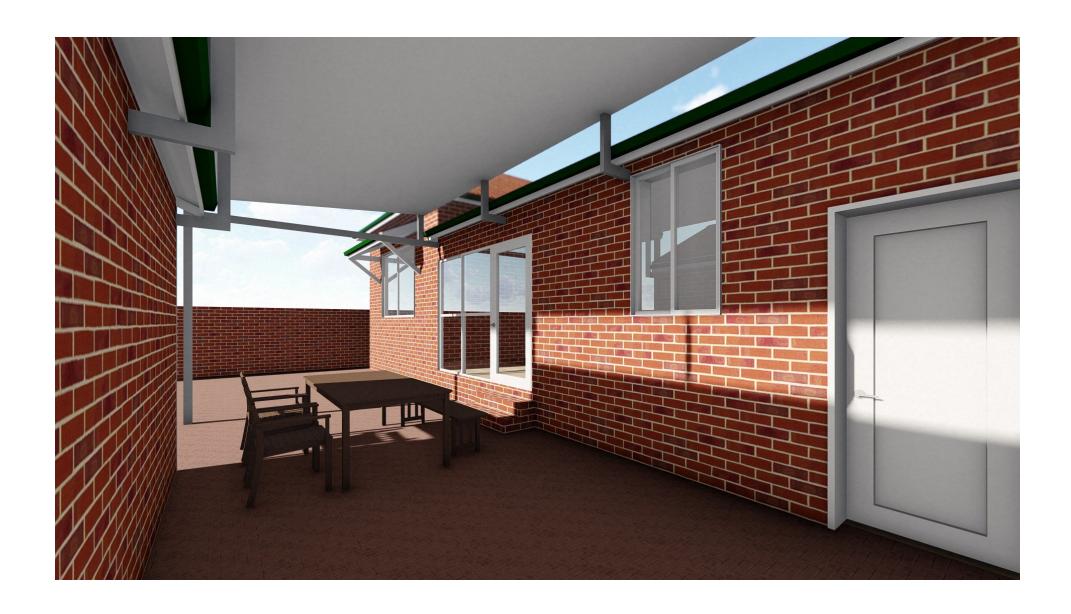

| Cobu    |  |
|---------|--|
| Designs |  |

| JOB No.<br>22-022 | DWG TITLE            | PRELIMINARY PERSPECTIVES | SCALE:<br>NTS            | DATE:<br>16/09/2022 | PAGE:<br>4 OF 6 |
|-------------------|----------------------|--------------------------|--------------------------|---------------------|-----------------|
| CLIENT            | JENKINS &<br>EDWARDS |                          | DRAWN BY:<br>CORAL BUXEY |                     |                 |