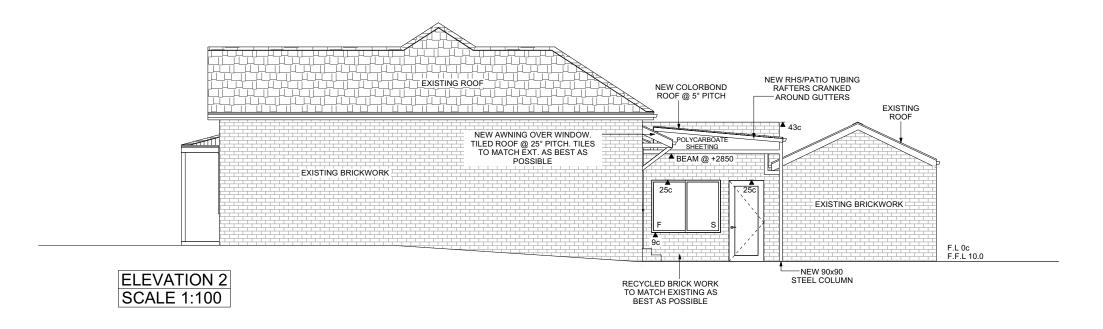

## SCHEMATIC SECTION SCALE 1:50

| JOB No.<br>22-022 | DWG TITLE            | ELEVATIONS/SCHEMATIC SECTION | SCALE:<br>AS NOTED       | DATE:<br>16/09/2022 | PAGE:<br>3 OF 6 |
|-------------------|----------------------|------------------------------|--------------------------|---------------------|-----------------|
| CLIENT            | JENKINS &<br>EDWARDS |                              | DRAWN BY:<br>CORAL BUXEY |                     |                 |