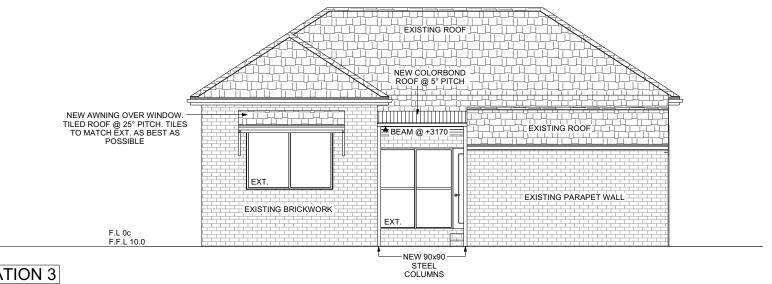

GUTTER COLOUR
- ALL MEASUREMENTS TO BE CONFIRMED ON SITE BY BUILDER

AREAS TABLE EXISTING RESIDENCE EXISTING GARAGE: 130.38m² 22.06m² PROPOSED PATIO:



PROPOSED PLAN SCALE 1:100



| JOB No. | DWG TITLE PROPOSED PATIO PLAN |                                                     | SCALE:                   | DATE:      | PAGE:  |
|---------|-------------------------------|-----------------------------------------------------|--------------------------|------------|--------|
| 22-022  |                               |                                                     | 1:100                    | 16/09/2022 | 2 OF 6 |
| CLIENT  | JENKINS &<br>EDWARDS          | PROJECT ADDRESS<br>83A PETRA STREET, EAST FREMANTLE | DRAWN BY:<br>CORAL BUXEY |            |        |



ELEVATION 1 SCALE 1:100





ELEVATION 3 SCALE 1:100



## SCHEMATIC SECTION SCALE 1:50



| JOB No.<br>22-022 | DWG TITLE            | ELEVATIONS/SCHEMATIC SECTION | SCALE:<br>AS NOTED       | DATE:<br>16/09/2022 | PAGE:<br>3 OF 6 |
|-------------------|----------------------|------------------------------|--------------------------|---------------------|-----------------|
| CLIENT            | JENKINS &<br>EDWARDS |                              | DRAWN BY:<br>CORAL BUXEY |                     |                 |





| Cobu    |  |
|---------|--|
| Designs |  |

| JOB No.<br>22-022 | DWG TITLE            | PRELIMINARY PERSPECTIVES | SCALE:<br>NTS            | DATE:<br>16/09/2022 | PAGE:<br>4 OF 6 |
|-------------------|----------------------|--------------------------|--------------------------|-------------------