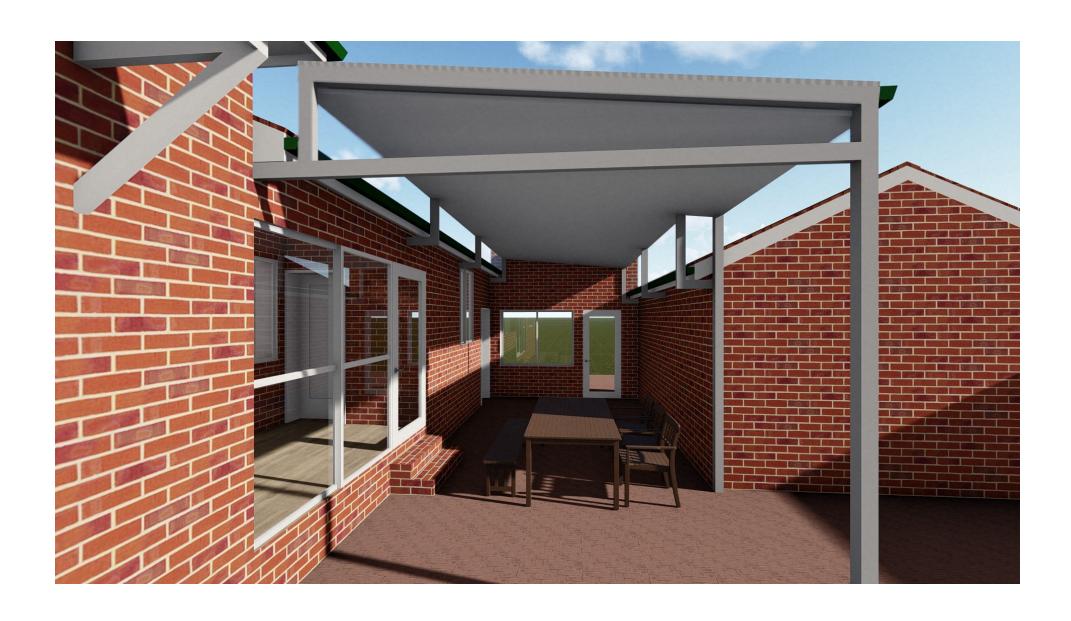

| Cobu    |  |
|---------|--|
| Designs |  |

| JOB No.<br>22-022 | DWG TITLE         | PRELIMINARY PERSPECTIVES | SCALE:<br>NTS            | DATE:<br>16/09/2022 | PAGE:<br>5 OF 6 |  |
|-------------------|-------------------|--------------------------|--------------------------|---------------------|-----------------|--|
| CLIENT            | JENKINS & EDWARDS |                          | DRAWN BY:<br>CORAL BUXEY |                     |                 |  |