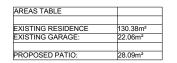

AREAS TABLE EXISTING RESIDENCE EXISTING GARAGE: 130.38m² 22.06m² PROPOSED PATIO:

PROPOSED PLAN SCALE 1:100

| JOB No. | DWG TITLE PROPOSED PATIO PLAN |                                                     | SCALE:                   | DATE:      | PAGE:  |
|---------|-------------------------------|-----------------------------------------------------|--------------------------|------------|--------|
| 22-022  |                               |                                                     | 1:100                    | 16/09/2022 | 2 OF 6 |
| CLIENT  | JENKINS &<br>EDWARDS          | PROJECT ADDRESS<br>83A PETRA STREET, EAST FREMANTLE | DRAWN BY:<br>CORAL BUXEY |            |        |