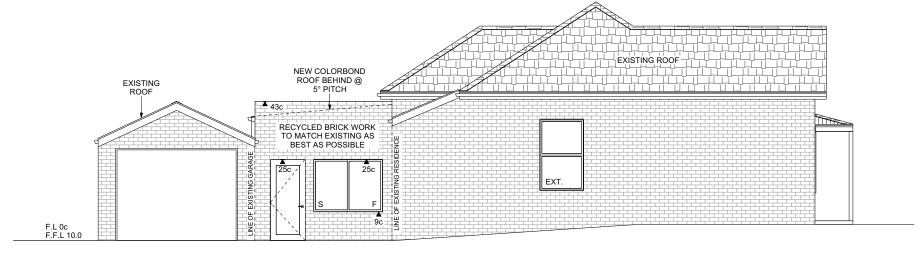

STING ROOF TILES, FASCIA AND GUTTER COLOUR
- ALL MEASUREMENTS TO BE CONFIRMED ON SITE BY BUILDER

AREAS TABLE EXISTING RESIDENCE EXISTING GARAGE: 130.38m² 22.06m² PROPOSED PATIO:



PROPOSED PLAN SCALE 1:100



| JOB No. | DWG TITLE PROPOSED PATIO PLAN |                                                     | SCALE:                   | DATE:      | PAGE:  |
|---------|-------------------------------|-----------------------------------------------------|--------------------------|------------|--------|
| 22-022  |                               |                                                     | 1:100                    | 16/09/2022 | 2 OF 6 |
| CLIENT  | JENKINS &<br>EDWARDS          | PROJECT ADDRESS<br>83A PETRA STREET, EAST FREMANTLE | DRAWN BY:<br>CORAL BUXEY |            |        |



ELEVATION 1 SCALE 1:100





ELEVATION 3 SCALE 1:100



## SCHEMATIC SECTION SCALE 1:50



| JOB No.<br>22-022 | DWG TITLE            | ELEVATIONS/SCHEMATIC SECTION | SCALE:<br>AS NOTED       | DATE:<br>16/09/2022 | PAGE:<br>3 OF 6 |
|-------------------|----------------------|------------------------------|--------------------------|---------------------|-----------------|
| CLIENT            | JENKINS &<br>EDWARDS |                              | DRAWN BY:<br>CORAL BUXEY |                     |                 |





| Cobu    |  |
|---------|--|
| Designs |  |

| JOB No.<br>22-022 | DWG TITLE            | PRELIMINARY PERSPECTIVES | SCALE:<br>NTS            | DATE:<br>16/09/2022 | PAGE:<br>4 OF 6 |
|-------------------|----------------------|--------------------------|-----------------