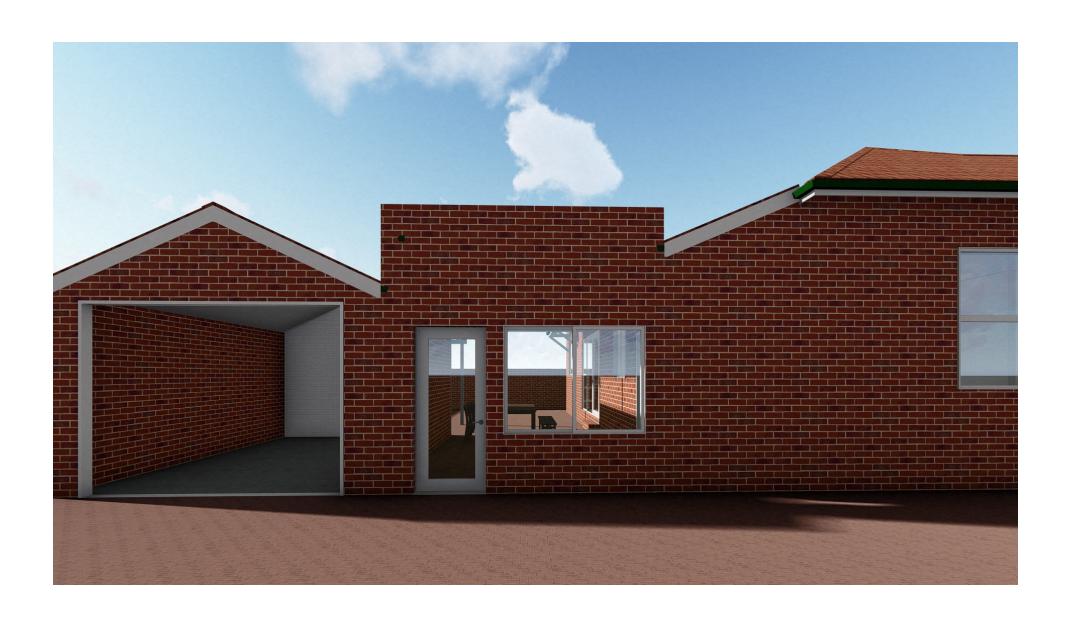

| Сови    |  |
|---------|--|
| Designs |  |

| JOB No.<br>22-022 | DWG TITLE            | PRELIMINARY PERSPECTIVES                            | SCALE:<br>NTS            | DATE:<br>16/09/2022 | PAGE:<br>6 OF 6 |
|-------------------|----------------------|-----------------------------------------------------|--------------------------|---------------------|-----------------|
| CLIENT            | JENKINS &<br>EDWARDS | PROJECT ADDRESS<br>83A PETRA STREET, EAST FREMANTLE | DRAWN BY:<br>CORAL BUXEY |                     |                 |