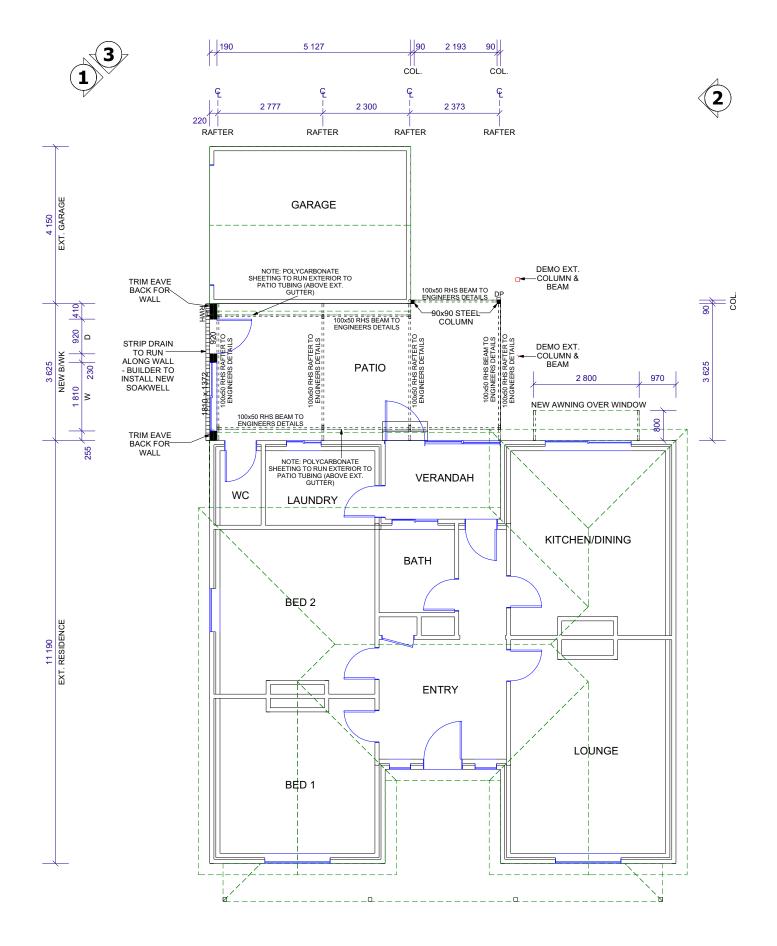

NOTES:
- ALL STEEL RHS/PATIO TUBE RAFTERS, BEAMS AND COLUMNS TO ENGINEERS DETAILS
- EXISTING GARAGE GUTTER TO BE REPLACED
- EXISTING POWER LINE TO GARAGE TO BE REMOVED AND REPLACED
- NEW AWNING OVER KITCHEN WINDOW TO MATCH EXISTING ROOF TILES, FASCIA AND GUTTER COLOUR
- ALL MEASUREMENTS TO BE CONFIRMED ON SITE BY BUILDER

AREAS TABLE EXISTING RESIDENCE EXISTING GARAGE: 130.38m² 22.06m² PROPOSED PATIO:

PROPOSED PLAN SCALE 1:100

| JOB No. | DWG TITLE PROPOSED PATIO PLAN |                                                     | SCALE:                   | DATE:      | PAGE:  |
|---------|-------------------------------|-----------------------------------------------------|--------------------------|------------|--------|
| 22-022  |                               |                                                     | 1:100                    | 16/09/2022 | 2 OF 6 |
| CLIENT  | JENKINS &<br>EDWARDS          | PROJECT ADDRESS<br>83A PETRA STREET, EAST FREMANTLE | DRAWN BY:<br>CORAL BUXEY |            |        |