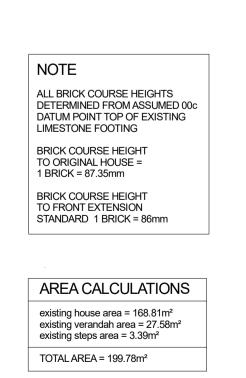

303

PROPOSED EXTENSIONS for: MARK & SIMONE WATERS at: 64 STATON ROAD, EAST FREMANTLE.

de pledge esign 3a cann road attadale PH 0438 196 172

DRAWN 21/09/2022 SHEET 2 OF 6

PROPOSED EXTENSIONS for: MARK & SIMONE WATERS at: 64 STATON ROAD, EAST FREMANTLE.