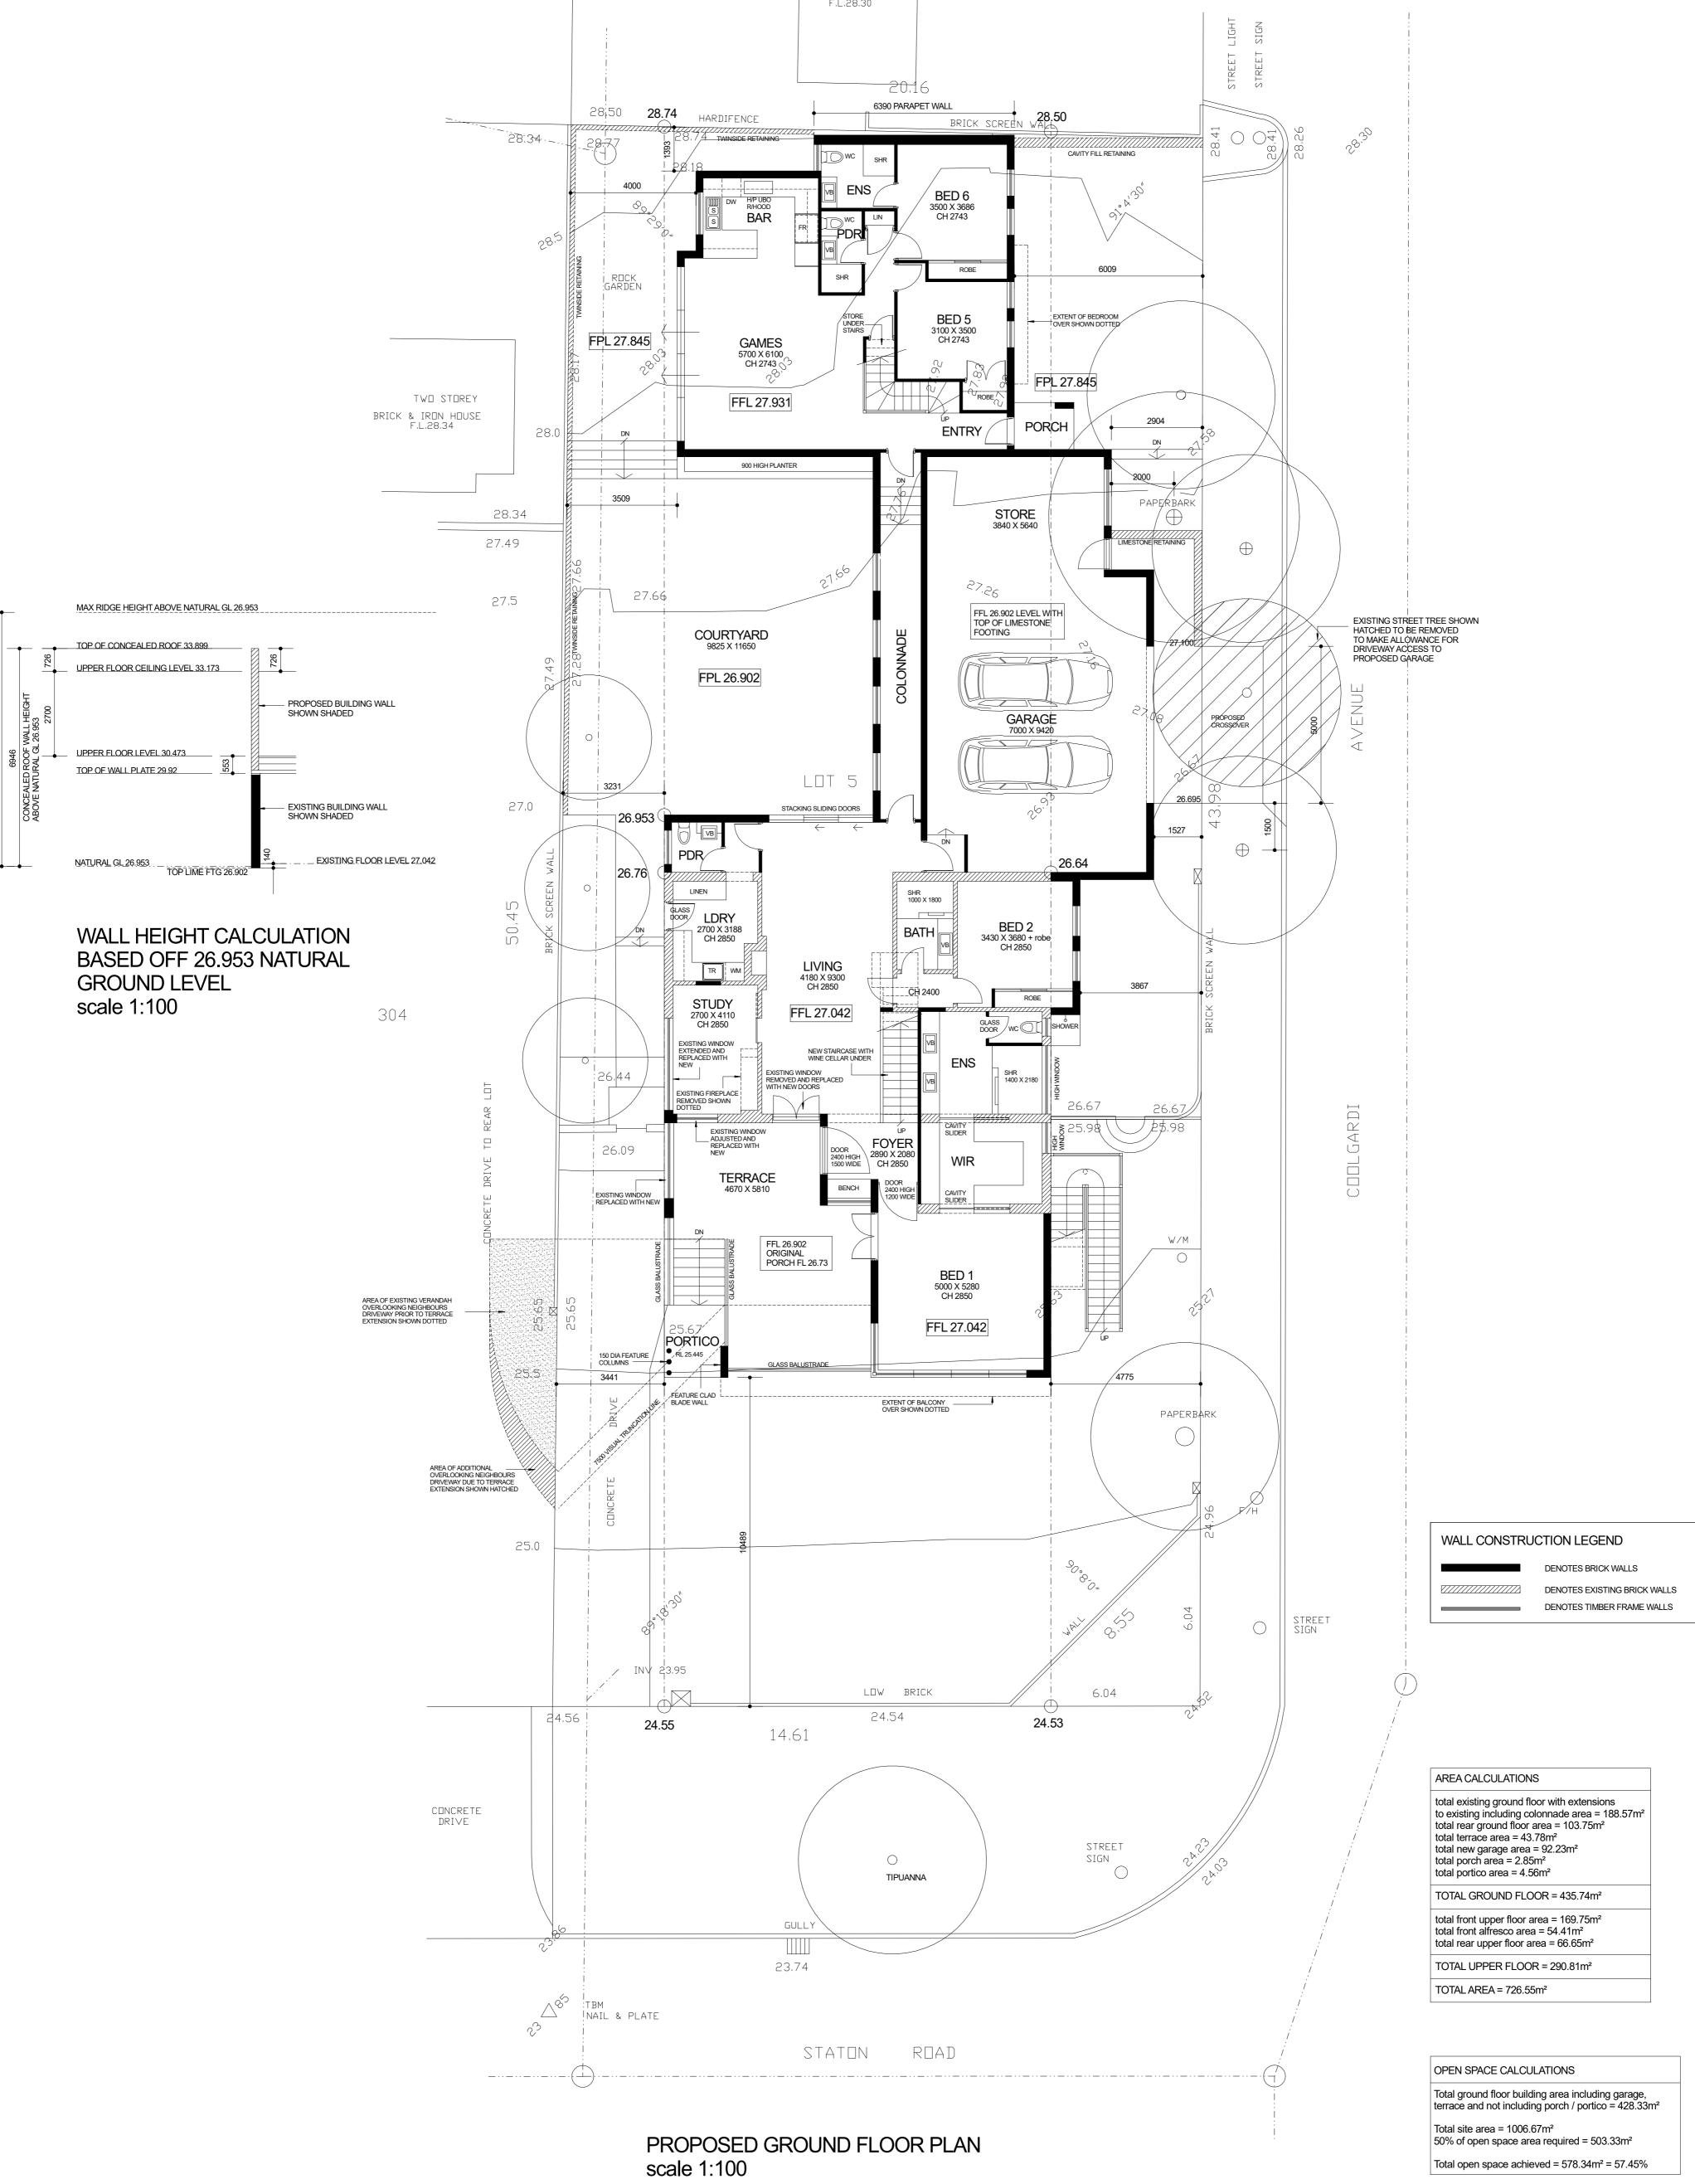

303

PROPOSED EXTENSIONS for: MARK & SIMONE WATERS at: 64 STATON ROAD, EAST FREMANTLE.

de pledge esign 3a cann road attadale PH 0438 196 172

DRAWN 21/09/2022 SHEET 2 OF 6

PROPOSED EXTENSIONS for: MARK & SIMONE WATERS at: 64 STATON ROAD, EAST FREMANTLE.