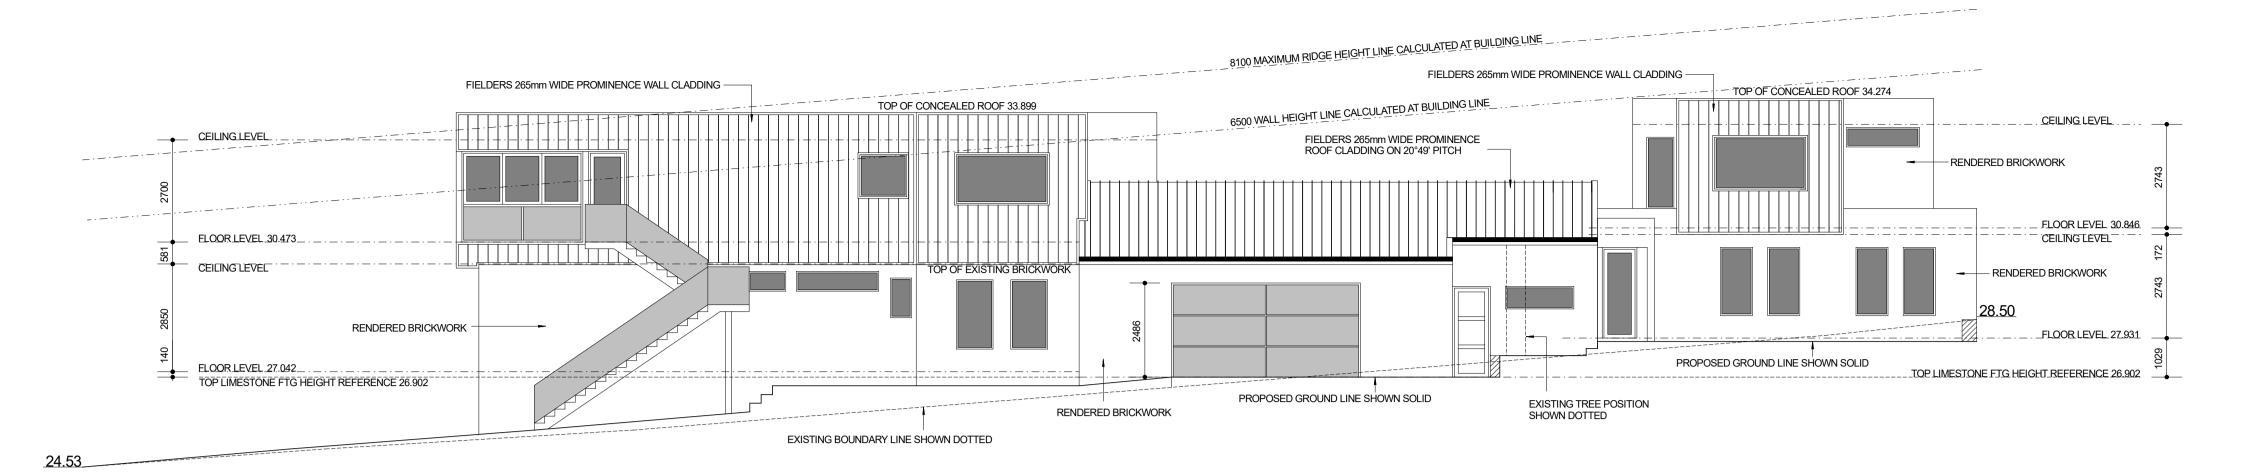

PROPOSED EXTENSIONS for: MARK & SIMONE WATERS at: 64 STATON ROAD, EAST FREMANTLE.

de pledge esign

3a cann road attadale
PH 0438 196 172

DRAWN 21/09/2022

SHEET 4 OF 6

PROPOSED EXTENSIONS for: MARK & SIMONE WATERS at: 64 STATON ROAD, EAST FREMANTLE.