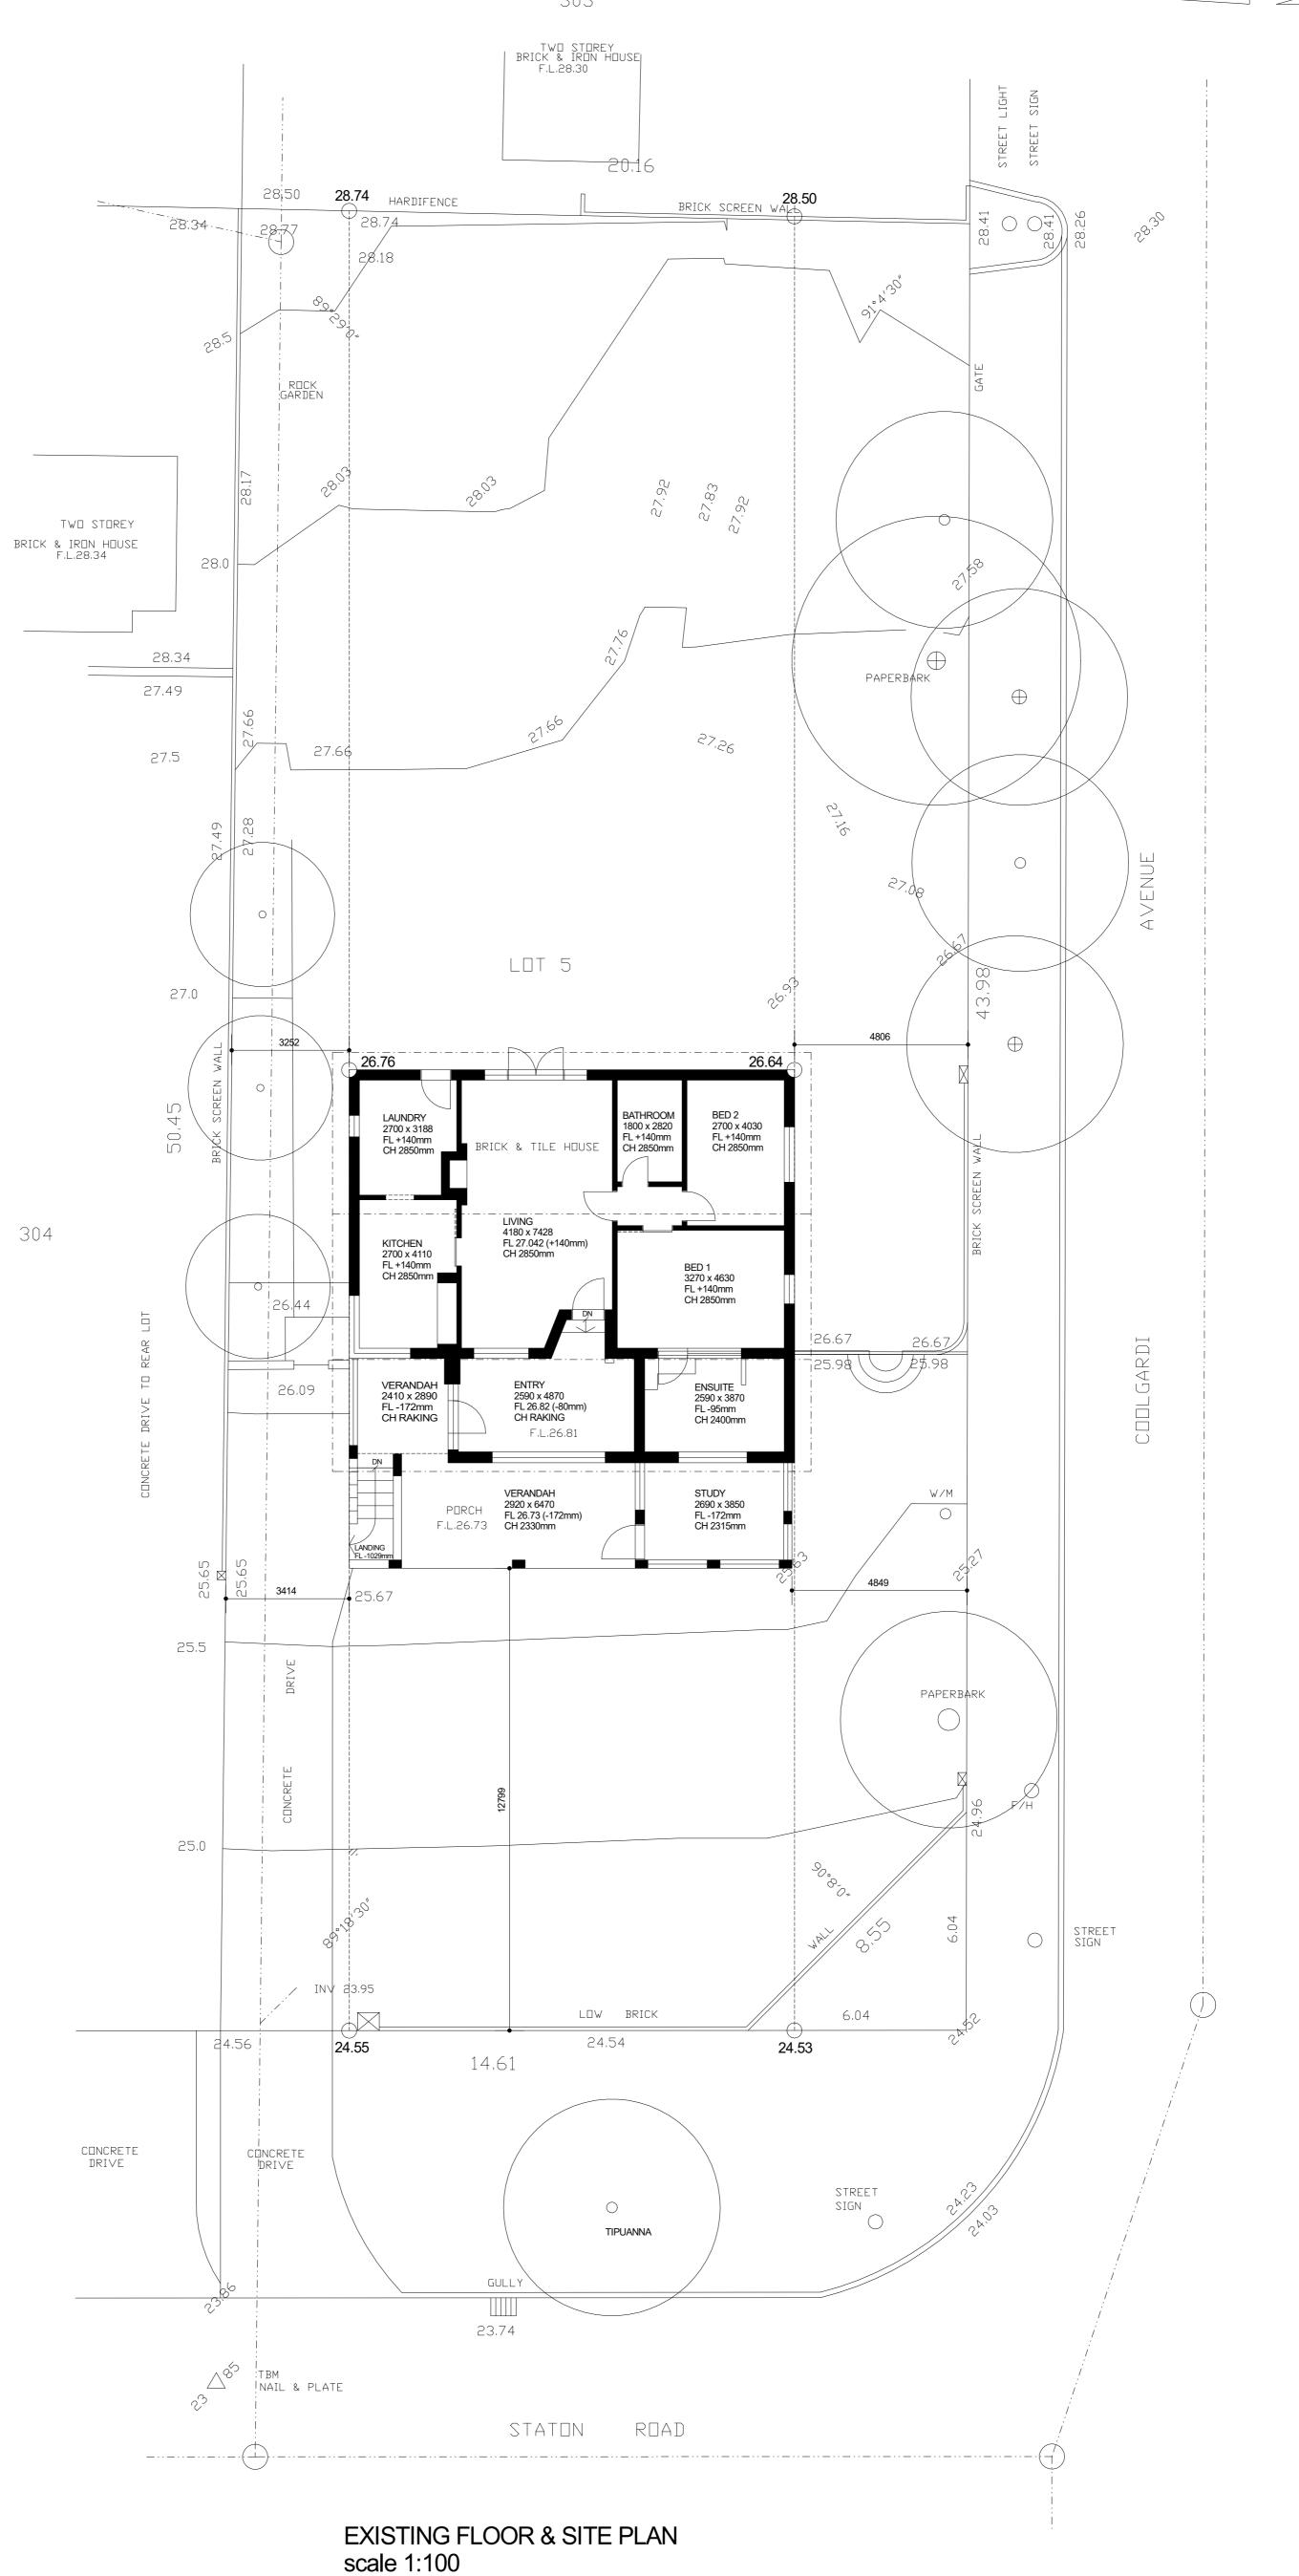

DRAWN R.T.D.

SCALE 1:100

DATE 6.3.2015

JOB NO 8859/15

DATUM AHD

SITE SURVEY OF LOT 5 STATON ROAD, EAST FREMANTLE. 8 DAVIES STREET PATERSON
NORTHBRIDGE WA 6003 TUDOR OWEN
T (08) 9328 1111 & PARKER
F (08) 9227 5206
E ptopsurveys@bigpond.com
CONSULTING SURVEYORS

303

PROPOSED EXTENSIONS for: MARK & SIMONE WATERS at: 64 STATON ROAD, EAST FREMANTLE.

de pledge esign 3a cann road attadale PH 0438 196 172

DRAWN 21/09/2022 SHEET 2 OF 6

PROPOSED EXTENSIONS for: MARK & SIMONE WATERS at: 64 STATON ROAD, EAST FREMANTLE.