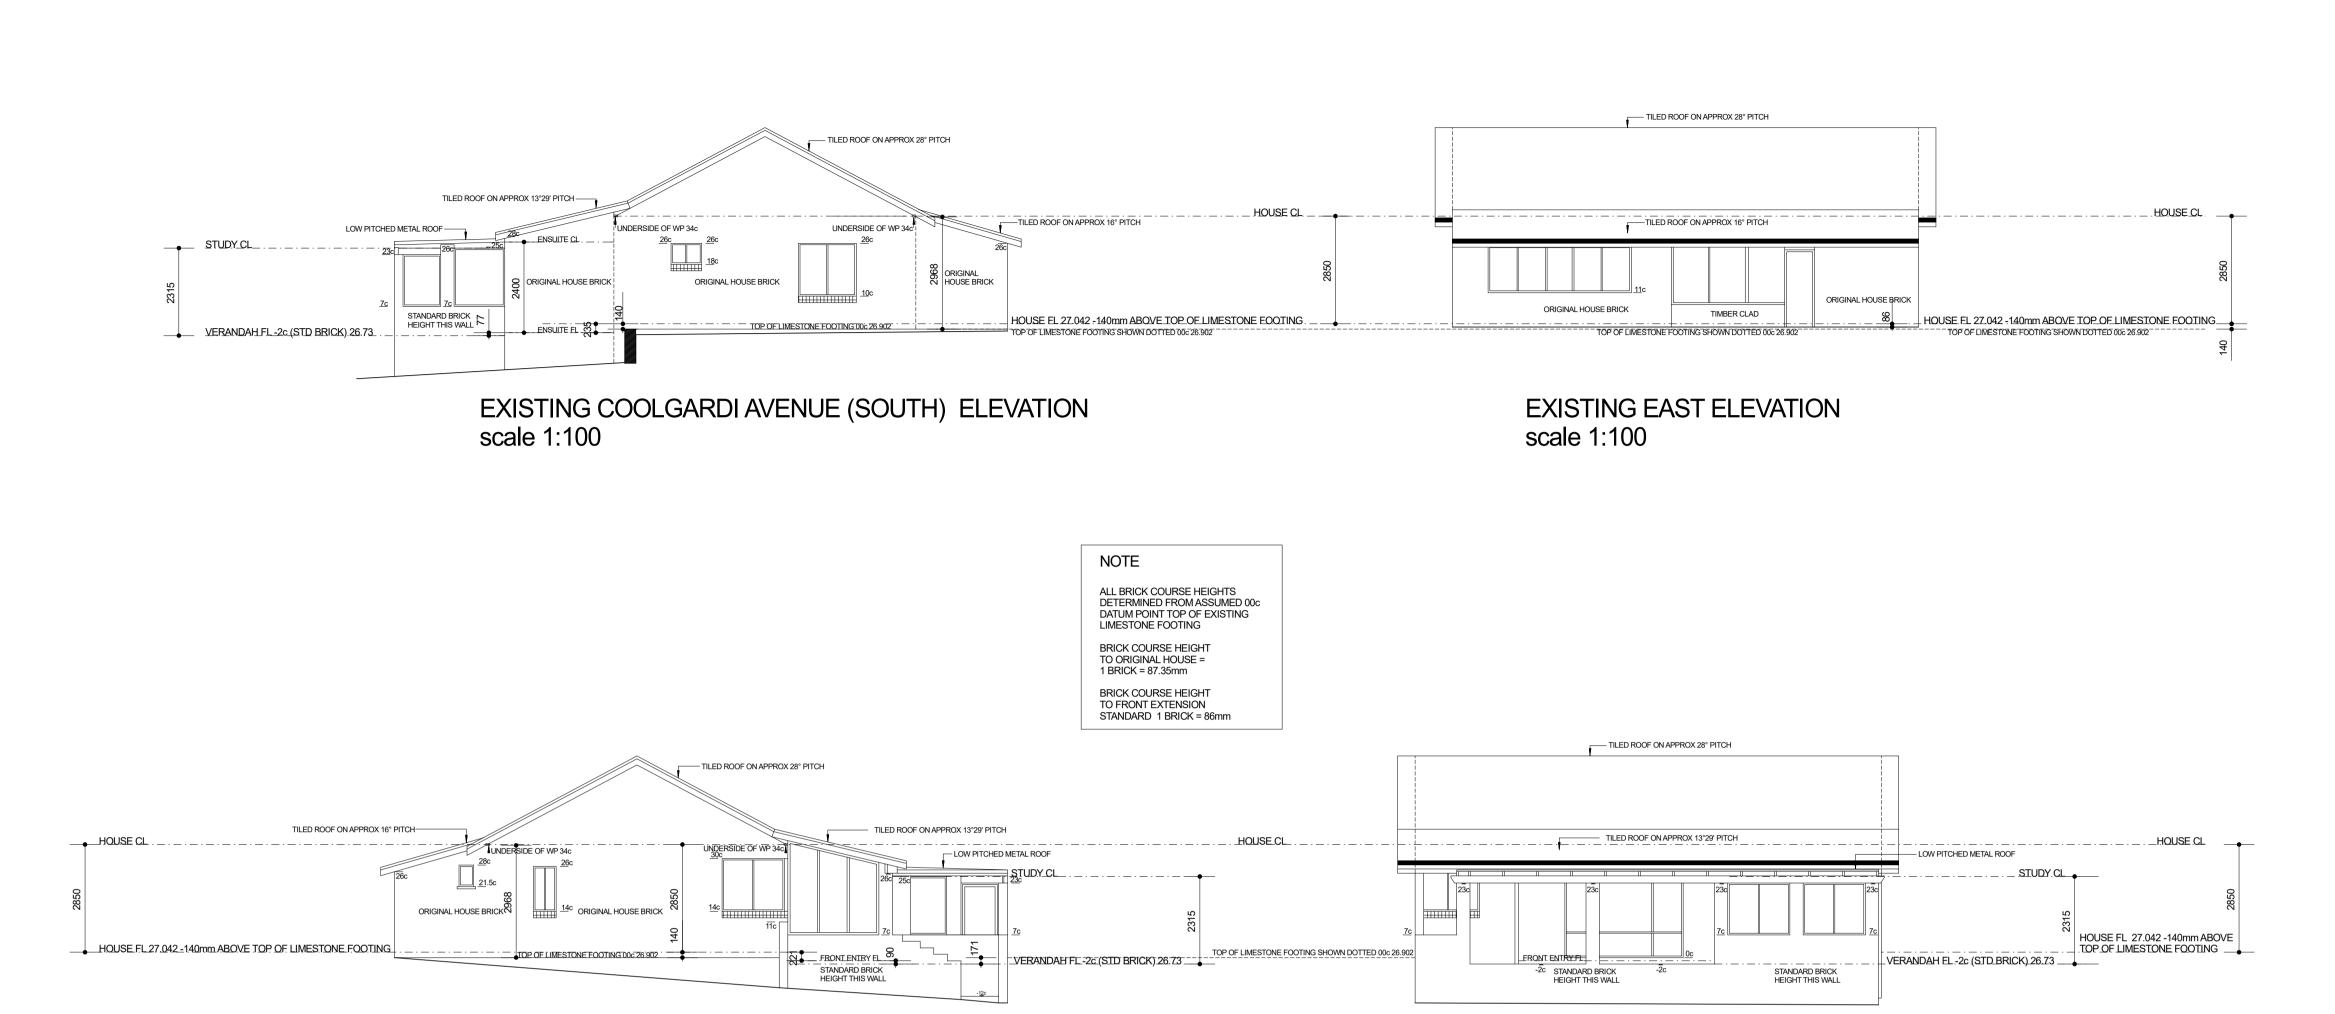

EXISTING STATON ROAD (WEST) ELEVATION scale 1:100

EXISTING FLOOR PLAN AS MEASURED scale 1:100

PROPOSED EXTENSIONS for: MARK & SIMONE WATERS at: 64 STATON ROAD, EAST FREMANTLE.

DRAWN 21/09/2022

SHEET 6 OF 6