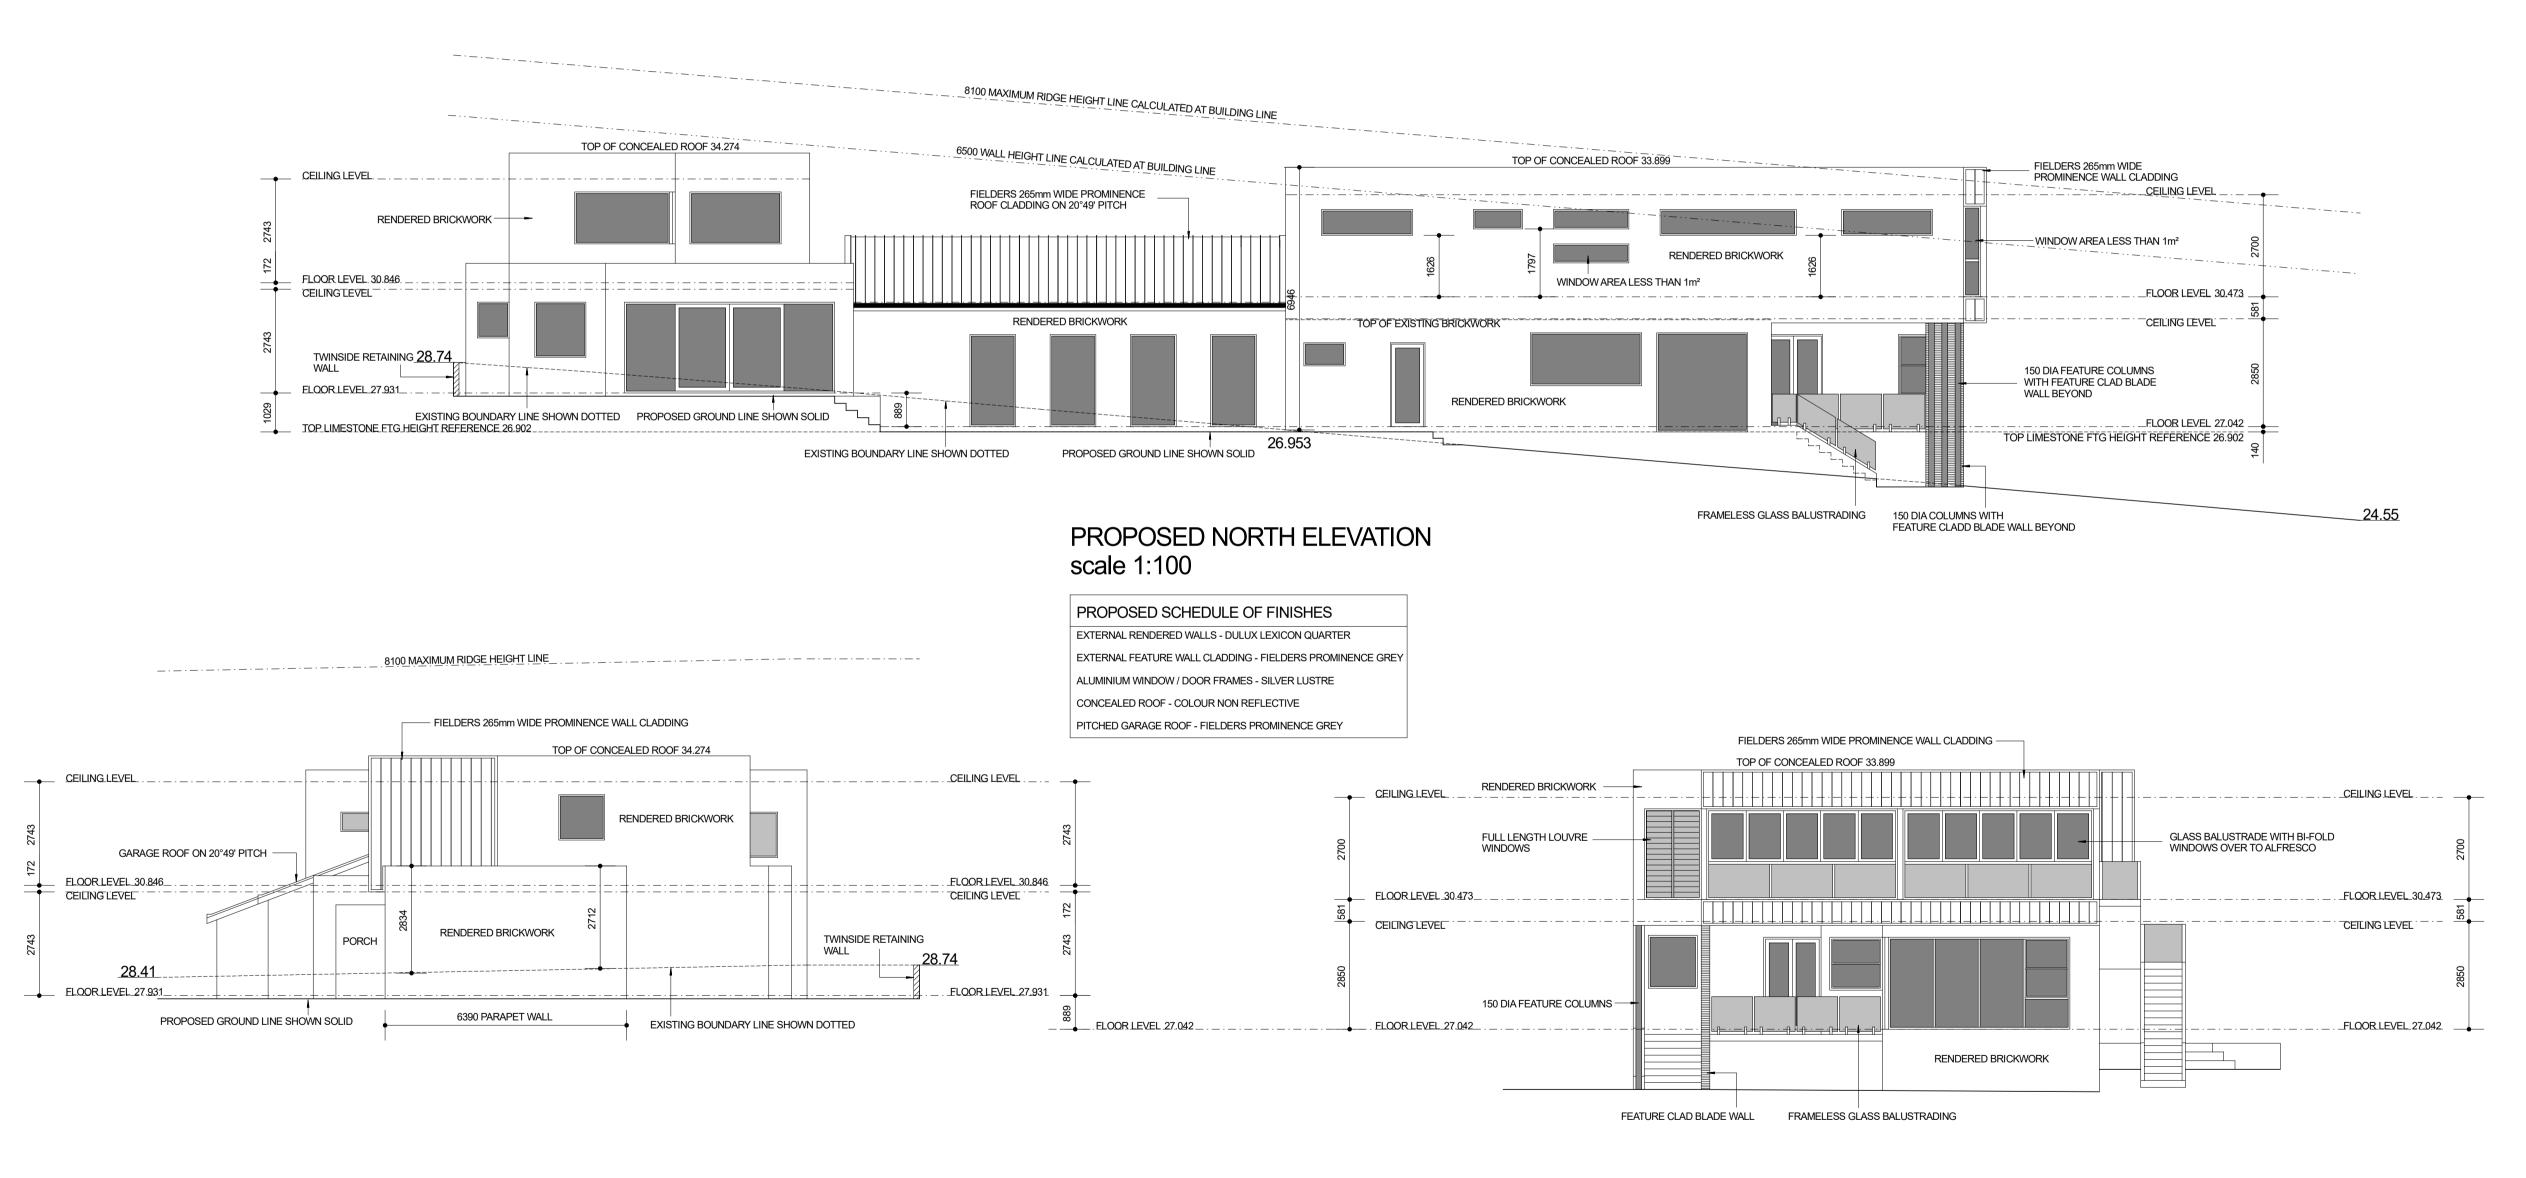

PROPOSED EXTENSIONS for: MARK & SIMONE WATERS at: 64 STATON ROAD, EAST FREMANTLE.

de pledge esign

3a cann road attadale
PH 0438 196 172

DRAWN 21/09/2022

SHEET 4 OF 6

PROPOSED EXTENSIONS for: MARK & SIMONE WATERS at: 64 STATON ROAD, EAST FREMANTLE.