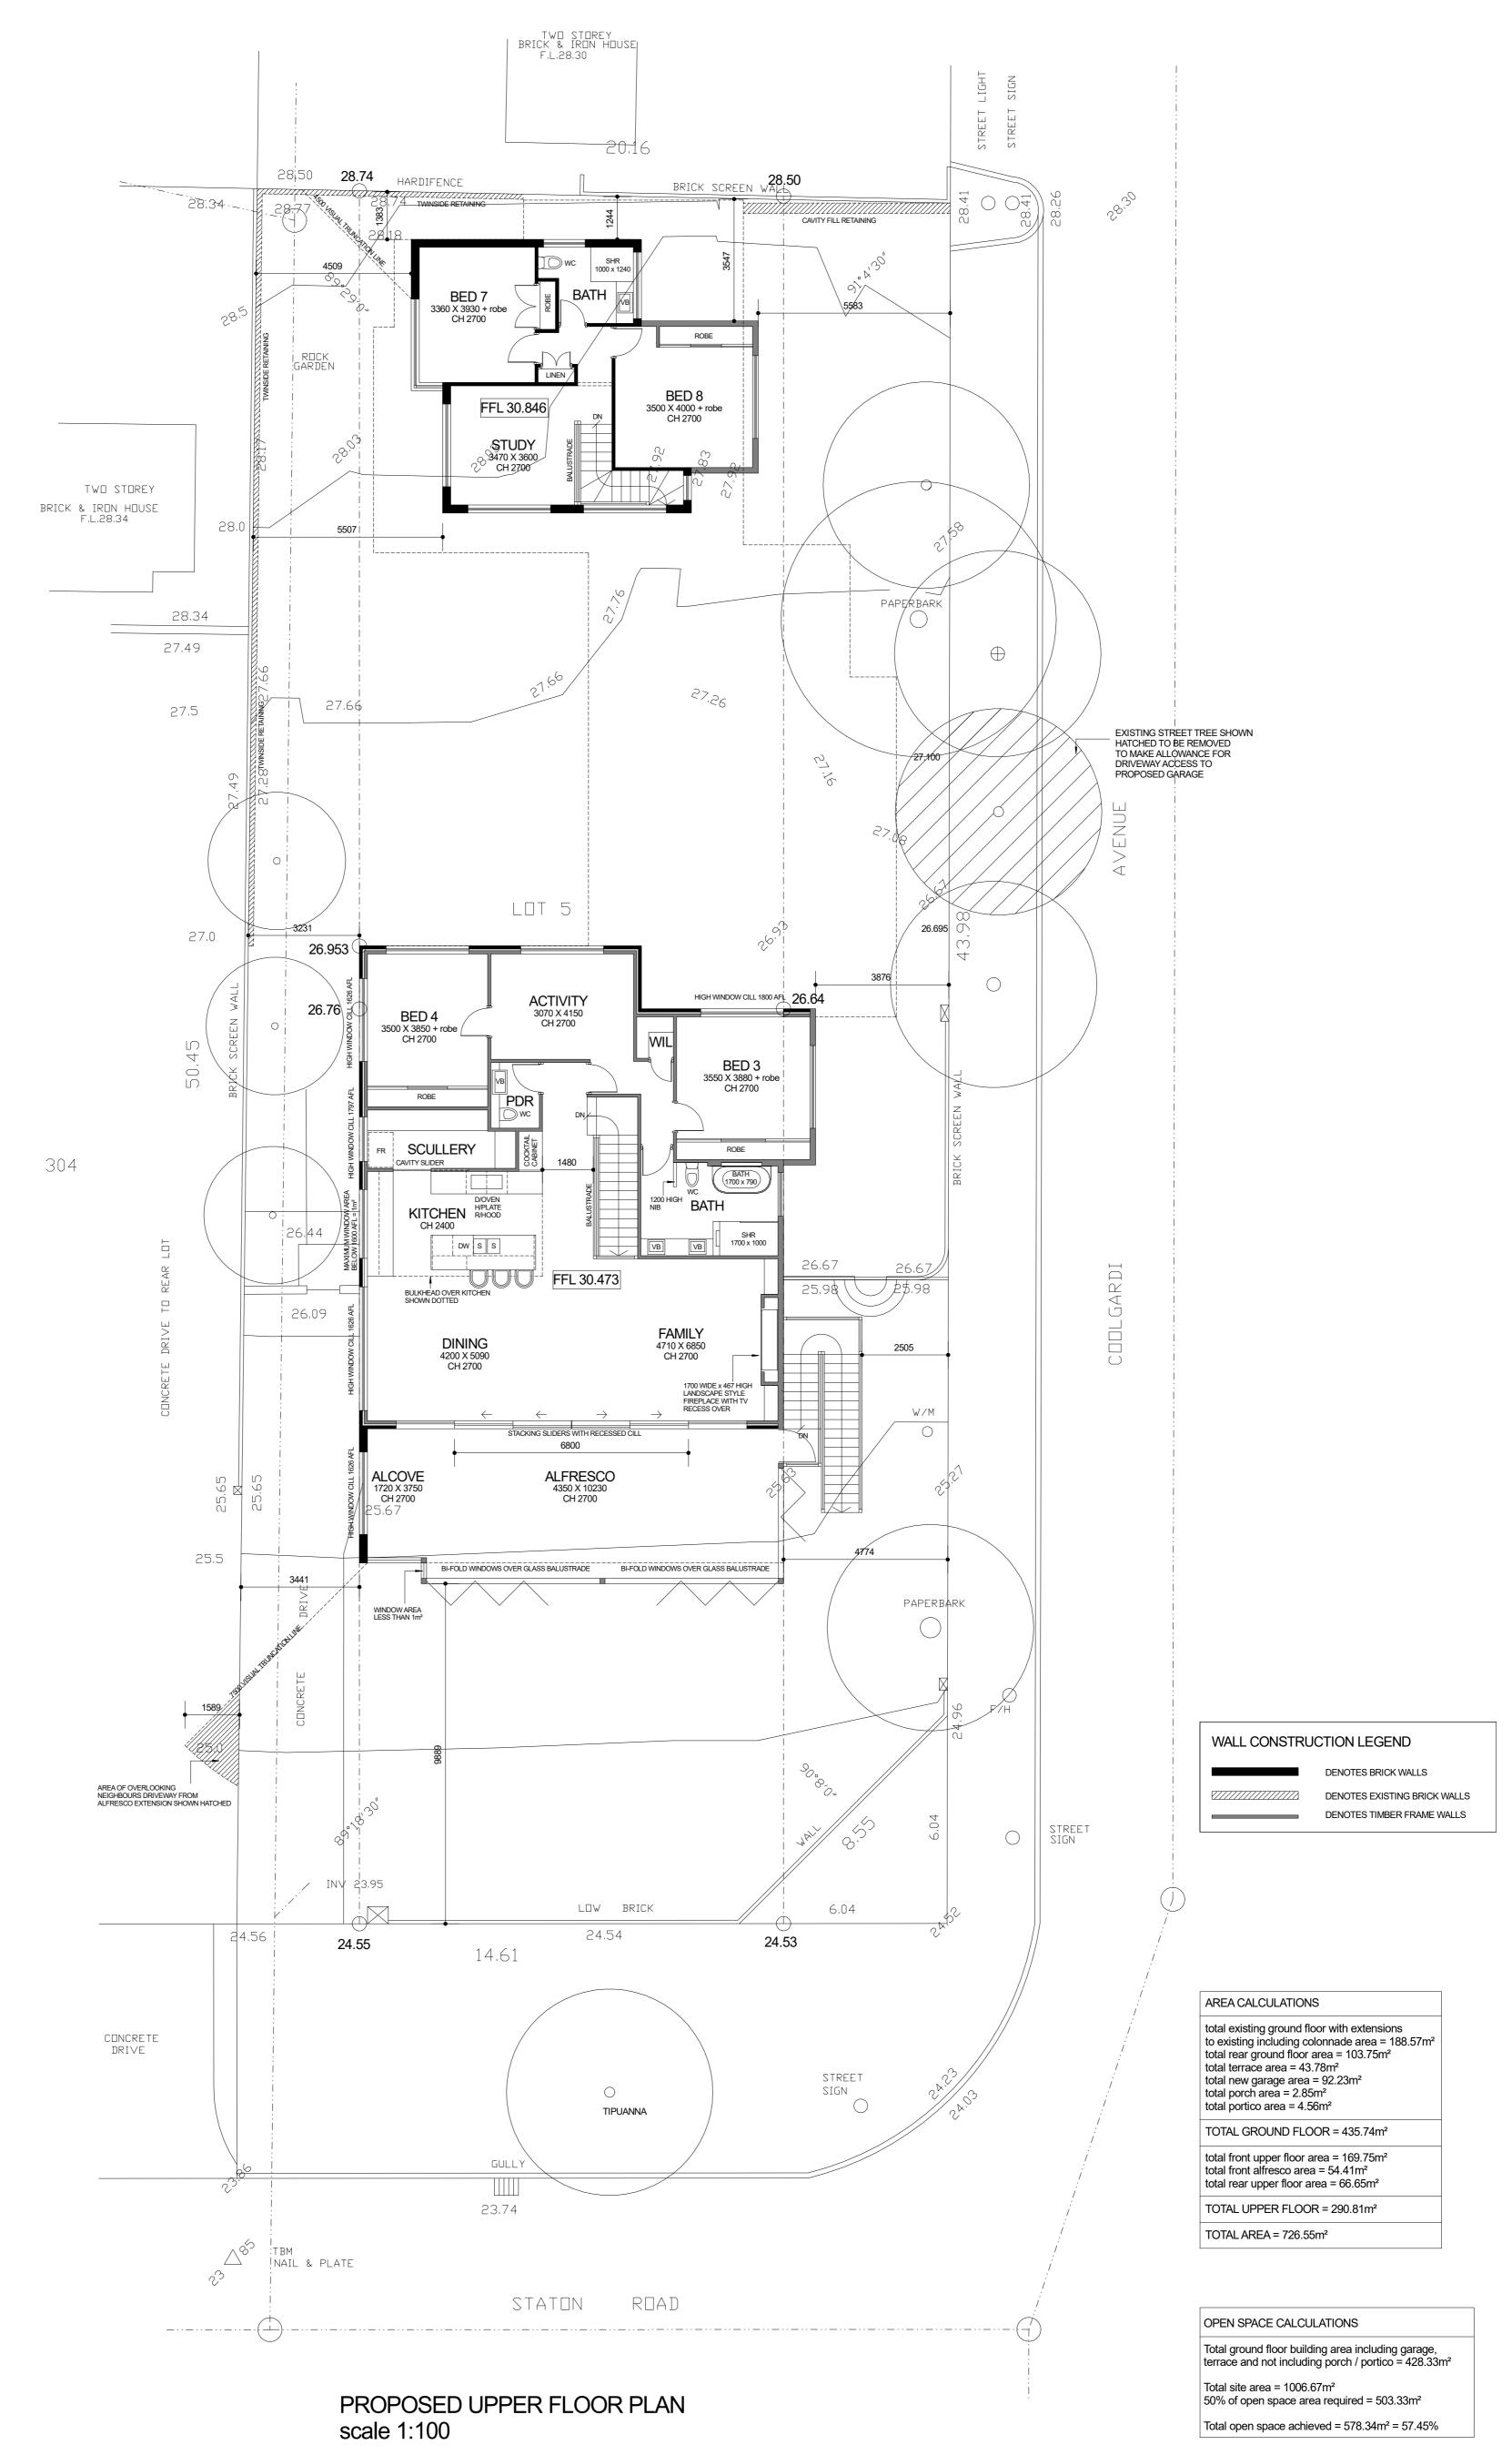

de pledge esign

3a cann road attadale
PH 0438 196 172

DRAWN 21/09/2022 SHEET 3 OF 6

PROPOSED COOLGARDI AVENUE (SOUTH) ELEVATION scale 1:100

PROPOSED EAST ELEVATION scale 1:100

PROPOSED STATON ROAD (WEST) ELEVATION scale 1:100