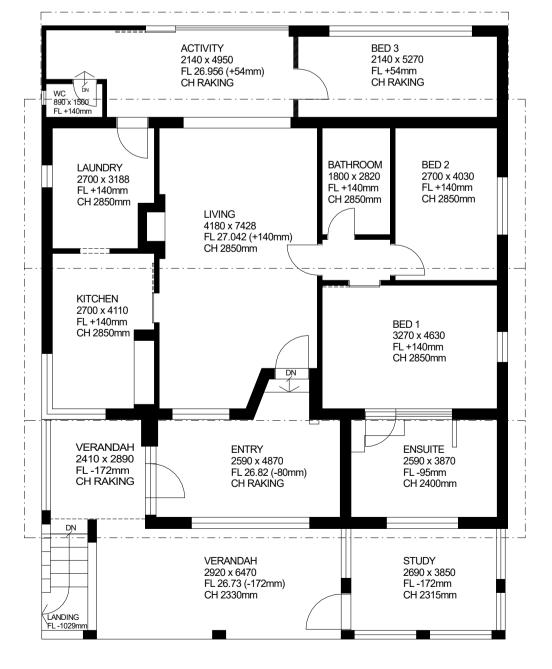

303

PROPOSED EXTENSIONS for: MARK & SIMONE WATERS at: 64 STATON ROAD, EAST FREMANTLE.

de pledge esign 3a cann road attadale PH 0438 196 172

DRAWN 21/09/2022 SHEET 2 OF 6

PROPOSED EXTENSIONS for: MARK & SIMONE WATERS at: 64 STATON ROAD, EAST FREMANTLE.