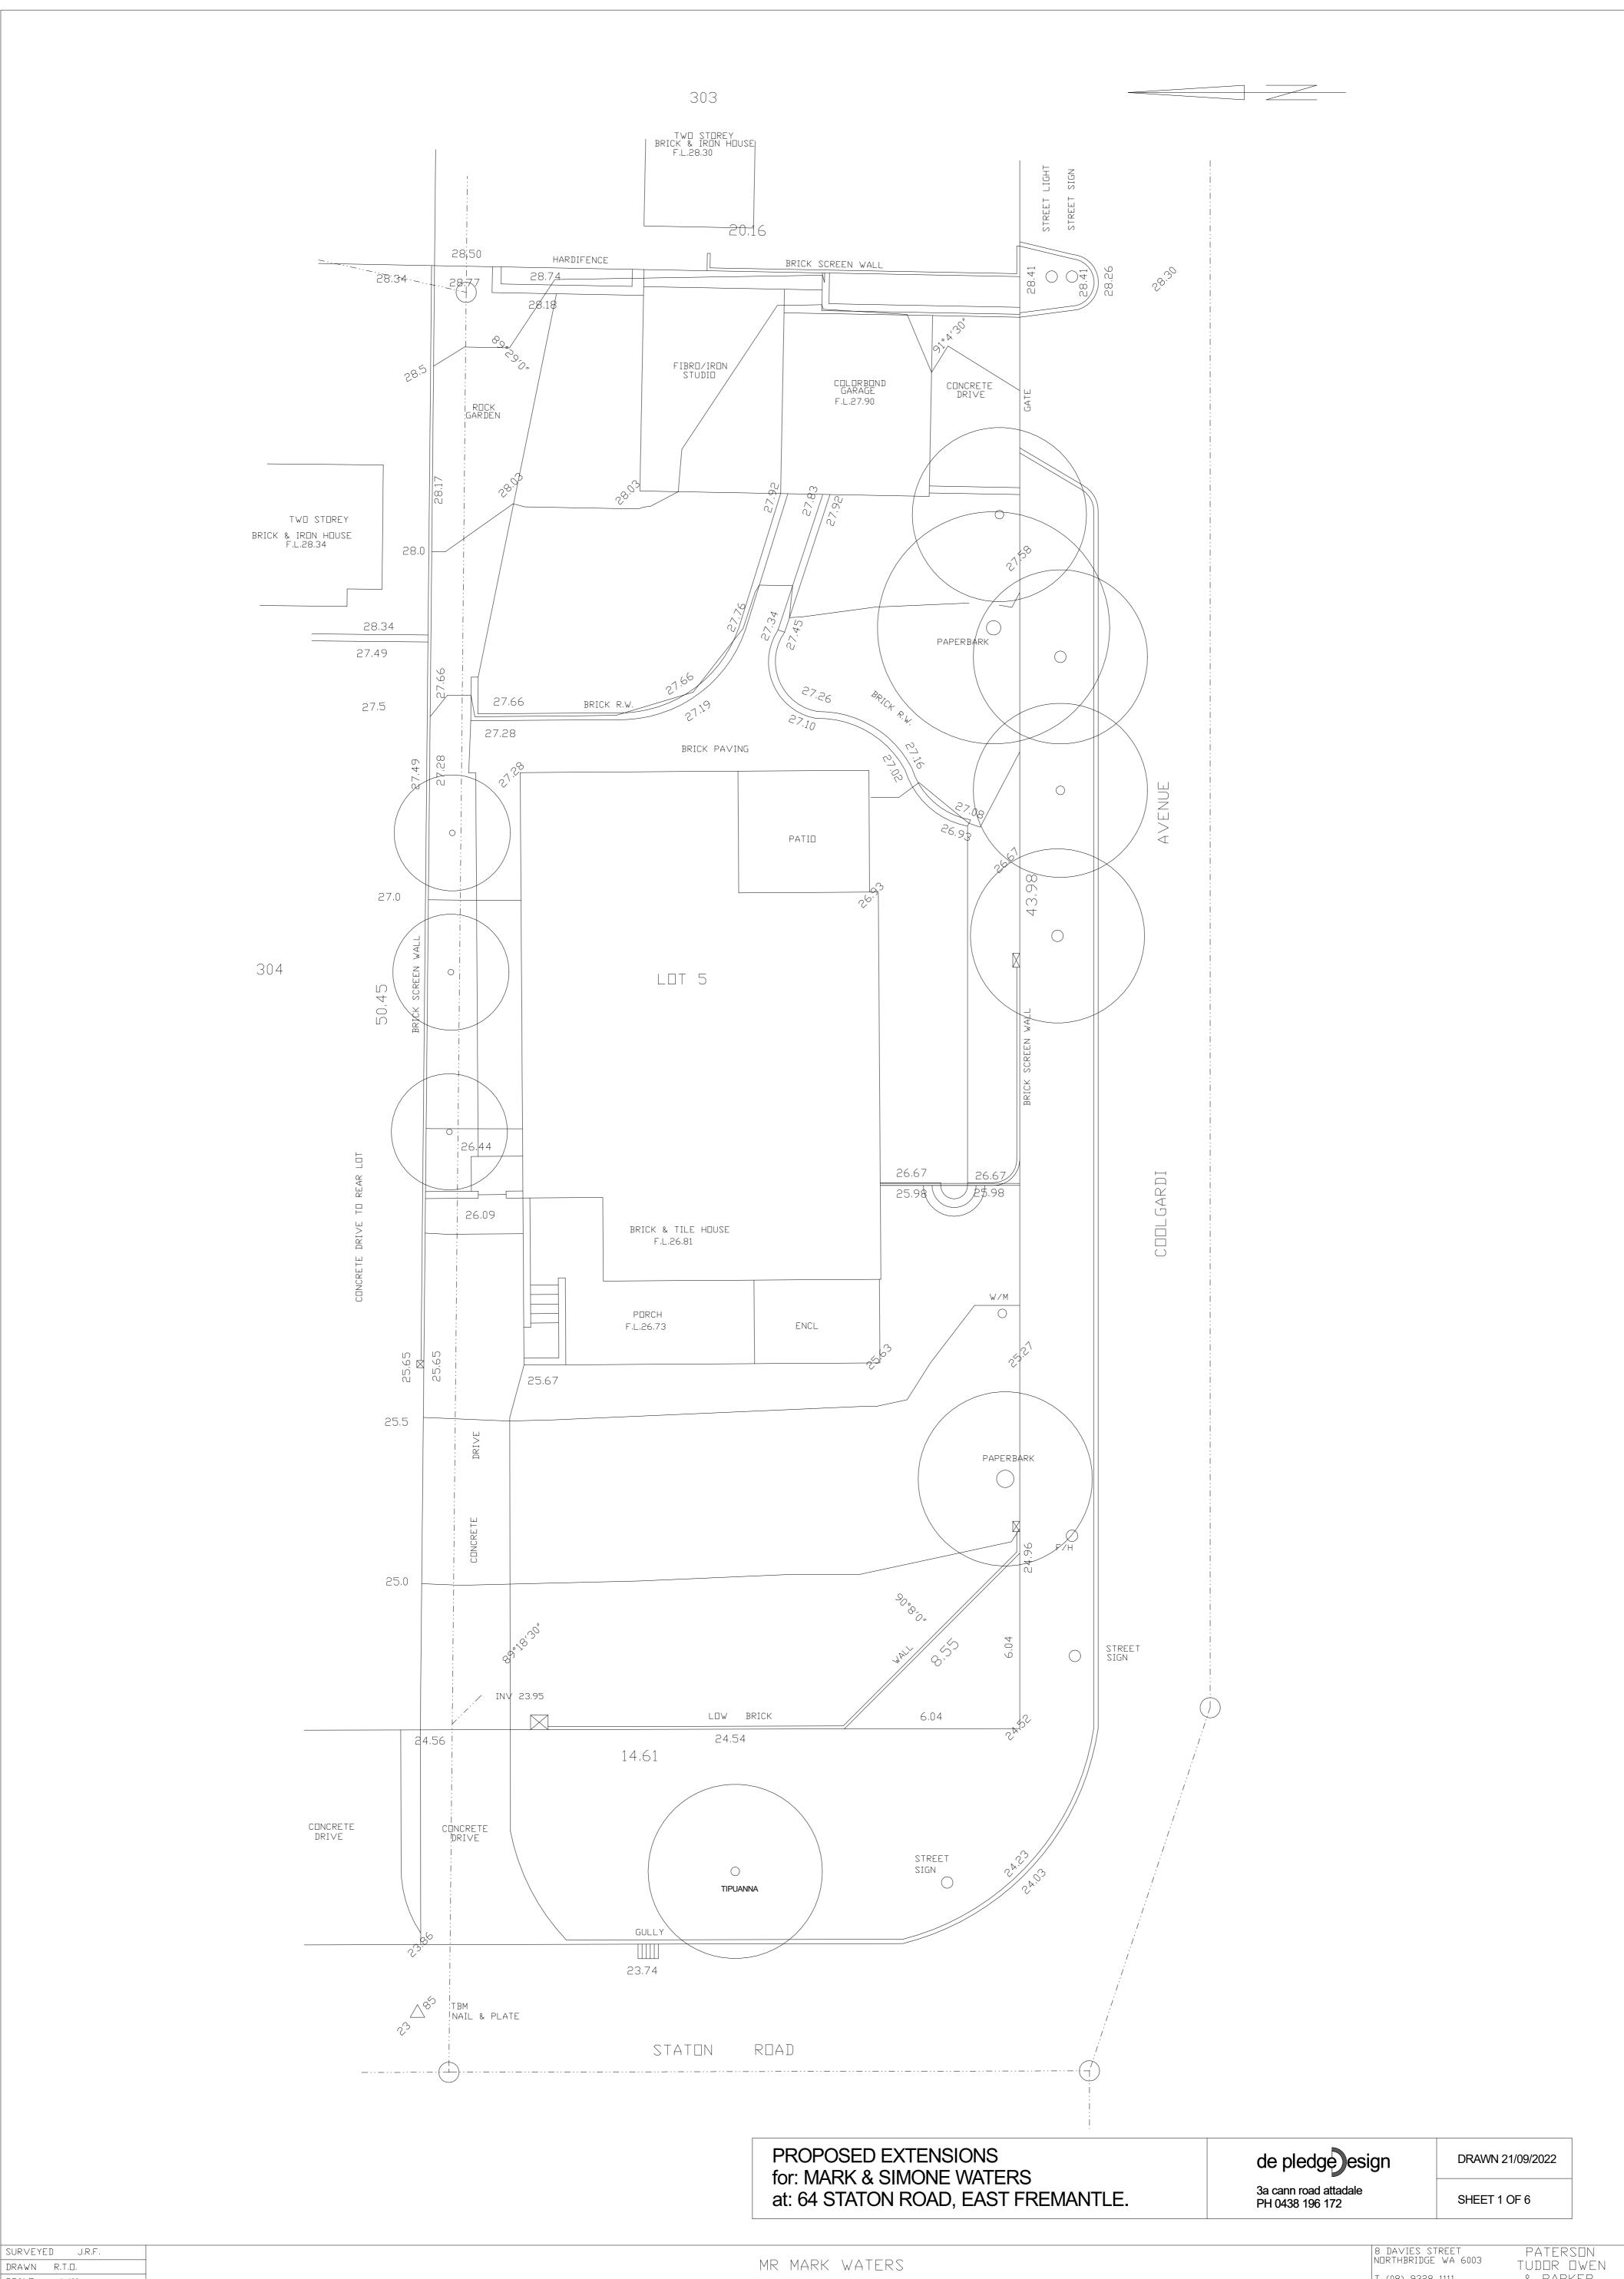

DRAWN R.T.D.

SCALE 1:100

DATE 6.3.2015

JOB NO 8859/15

DATUM AHD

SITE SURVEY OF LOT 5 STATON ROAD, EAST FREMANTLE. 8 DAVIES STREET PATERSON
NORTHBRIDGE WA 6003 TUDOR OWEN
T (08) 9328 1111 & PARKER
F (08) 9227 5206
E ptopsurveys@bigpond.com
CONSULTING SURVEYORS

303

PROPOSED EXTENSIONS for: MARK & SIMONE WATERS at: 64 STATON ROAD, EAST FREMANTLE.

de pledge esign 3a cann road attadale PH 0438 196 172

DRAWN 21/09/2022 SHEET 2 OF 6

PROPOSED EXTENSIONS for: MARK & SIMONE WATERS at: 64 STATON ROAD, EAST FREMANTLE.