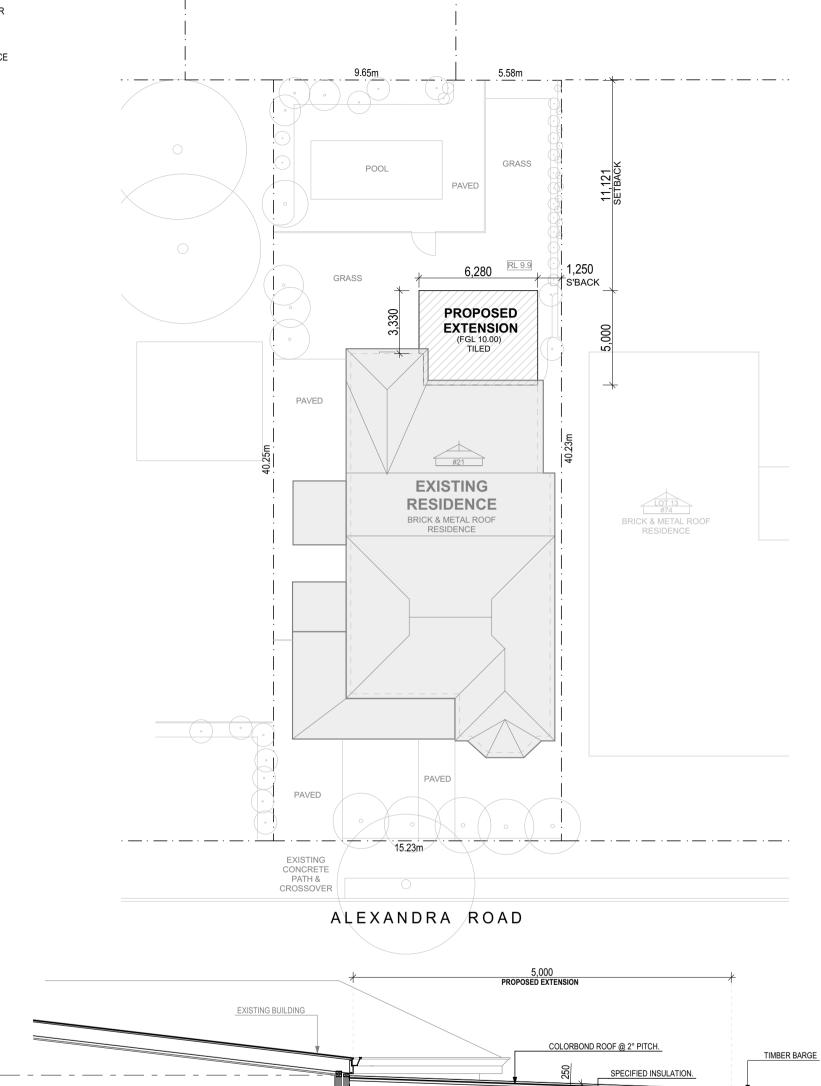

NOTE: - BOUNDARY MEASUREMENTS ARE APPROXIMATE ONLY. REFER TO SITE SURVEY PLAN. - CONTRACTORS TO CHECK ALL DIMENSIONS & CONDITIONS PRIOR TO COMMENCING FABRICATION OR CONSTRUCTION.

-THESE DRAWINGS ARE TO BE READ IN CONJUNTION WITH ENGINEERS DRAWINGS, - BUILDER TO CONSTRUCT RESIDENCE IN ACCORDANCE WITH BCA REQUIREMENTS, ENGINEERS DETAILS AND AUSTRALIAN STANDARDS.

-STORMWATER TO COMPLY WITH AS3500 NCC 3.1.2 & AND OTHER RELATED AUSTRALIAN STANDARDS & REQUIREMENTS.

•

Y

— N

<u>SITE PLAN</u>

LIVING C.L. 3.480

DINING C.L. 3.000

1:200