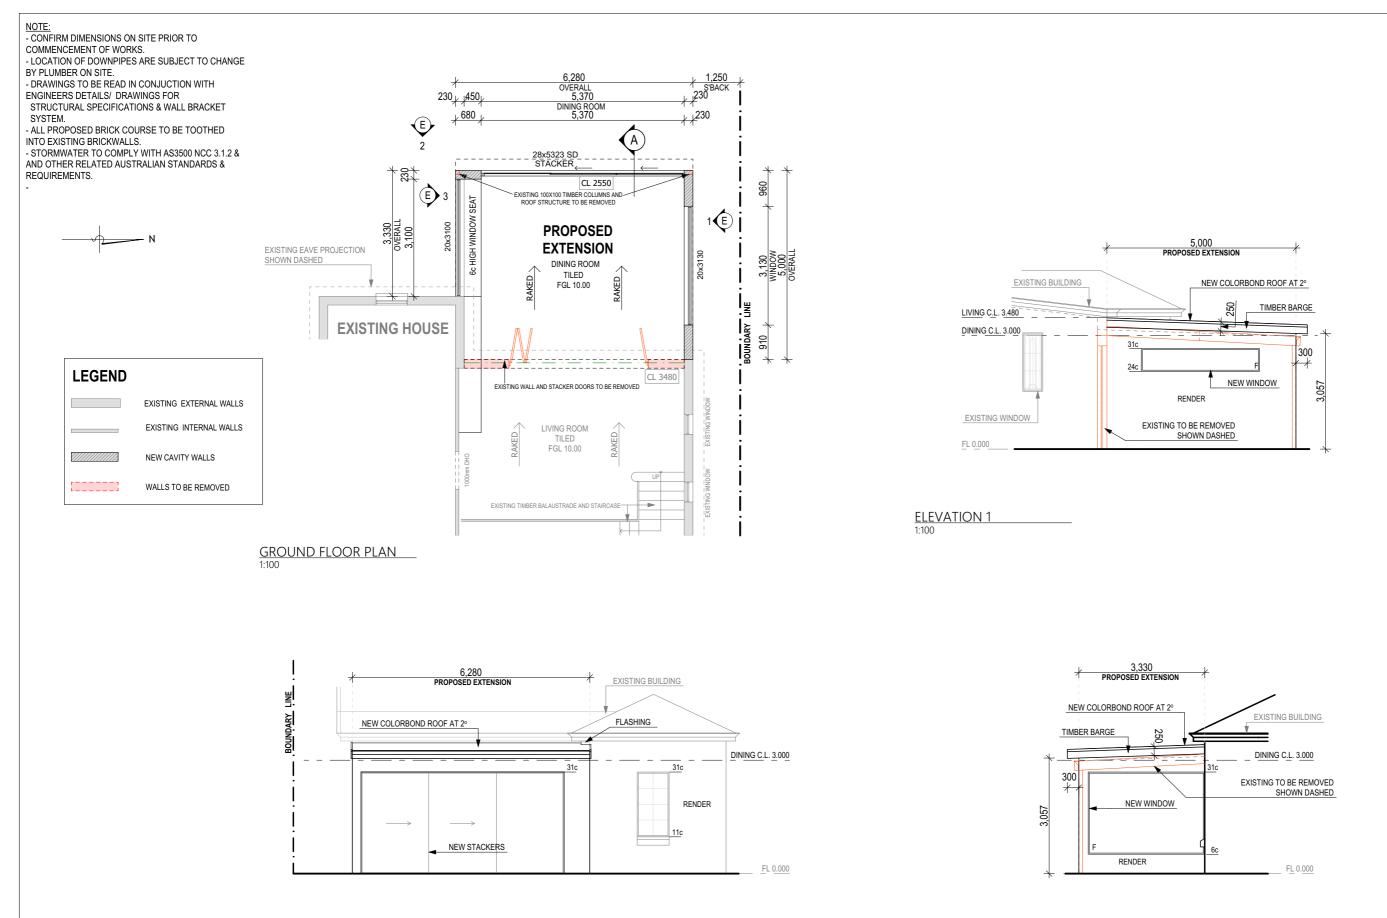

NOTE: - BOUNDARY MEASUREMENTS ARE APPROXIMATE ONLY. REFER TO SITE SURVEY PLAN. - CONTRACTORS TO CHECK ALL DIMENSIONS & CONDITIONS PRIOR TO COMMENCING FABRICATION OR CONSTRUCTION.

-THESE DRAWINGS ARE TO BE READ IN CONJUNTION WITH ENGINEERS DRAWINGS, - BUILDER TO CONSTRUCT RESIDENCE IN ACCORDANCE WITH BCA REQUIREMENTS, ENGINEERS DETAILS AND AUSTRALIAN STANDARDS.

-STORMWATER TO COMPLY WITH AS3500 NCC 3.1.2 & AND OTHER RELATED AUSTRALIAN STANDARDS & REQUIREMENTS.

•

Y

— N

<u>SITE PLAN</u>

LIVING C.L. 3.480

DINING C.L. 3.000

1:200

ELEVATION 2 1:100 ELEVATION 3 1:100

| GREEN START CONSULTING<br>fast building approvals                                                              | COPYRIGHT<br>This drawing is copyright. No part of this drawing may be reproduced without the permission<br>of Green Start Consulting. Contractor shall verify job dimensions before any work<br>commences. Figured dimensions shall take precedence over scaled work. Work shall also<br>conform to the specification and other drawings. | PRE<br>PROPOSED EXTENSION<br>*<br>21 ALEXANDRA ROAD<br>EAST FREMANTLE |
|----------------------------------------------------------------------------------------------------------------|--------------------------------------------------------------------------------------------------------------------------------------------------------------------------------------------------------------------------------------------------------------------------------------------------------------------------------------------|-----------------------------------------------------------------------|
| 26/443 Albany Highway, Victoria Park, WA 6100<br>p: 08 6114 9356 e: #Contact E-mailgreenstartconsulting.com.au |                                                                                                                                                                                                                                                                                                                                            | ™<br>BURGIO CONSTRUCTION                                              |

| Revisions:<br>A <sub>base</sub> | Drawing:<br>FLOOR PLAN & ELEVATIONS                              |  |
|---------------------------------|------------------------------------------------------------------|--|
|                                 | Scale: 1:100 Date: 16/11/2022   Draw:: S.P. Submission: BP A 202 |  |
|                                 | Job No. 535 Dwg No. ASUZ                                         |  |