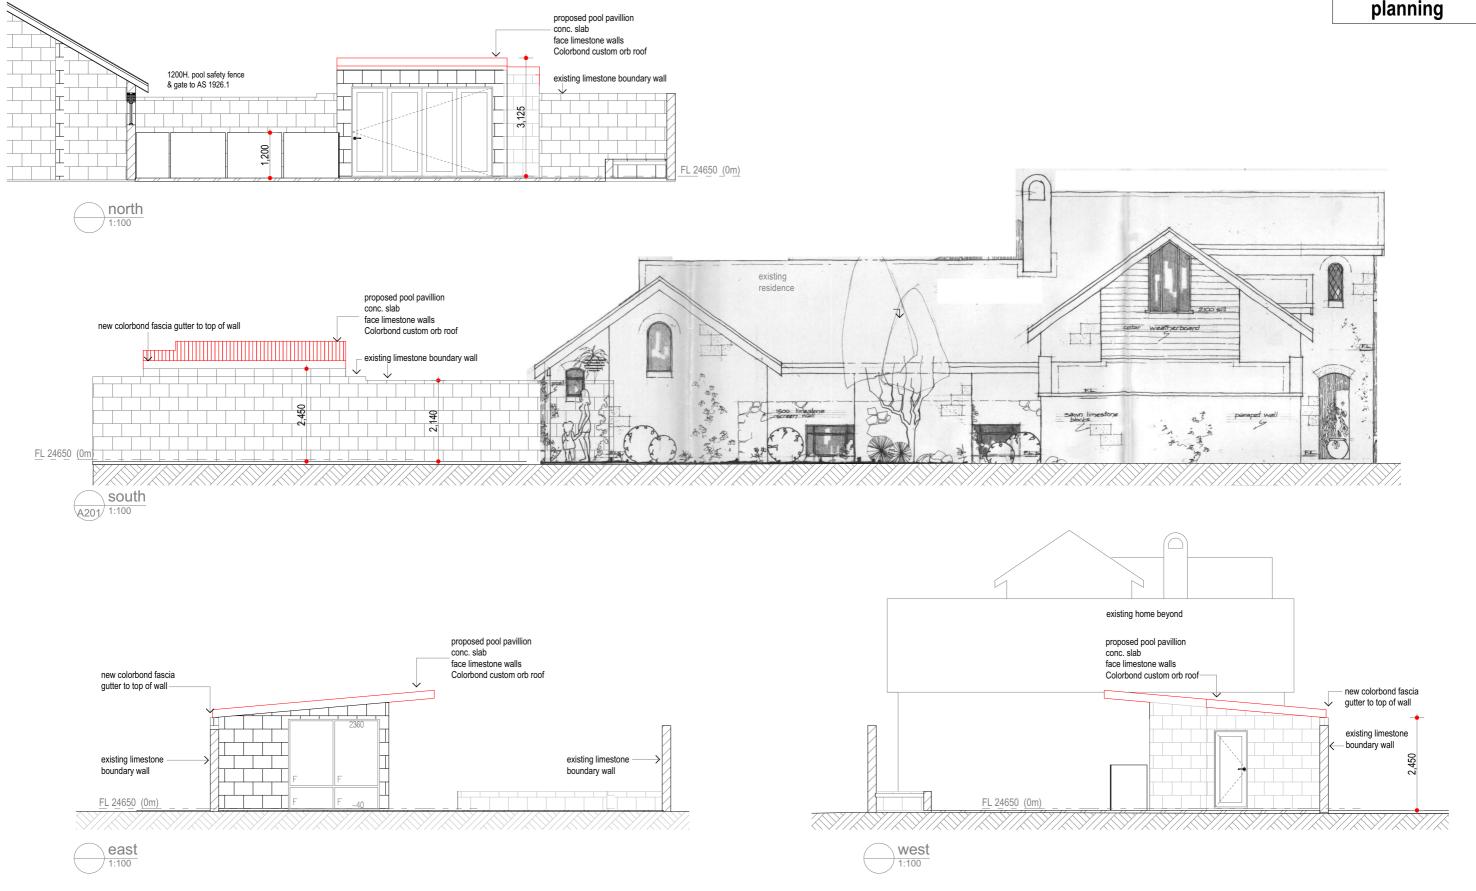

Elevations

| Project:              |
|-----------------------|
| Pool Pavillion & Pool |
| 63 Duke St.           |
| East Fremantle        |

|      |                     |           | Date:<br>31/08/2 | 022 Drwn: JC                                                                            | 1   |  |
|------|---------------------|-----------|------------------|-----------------------------------------------------------------------------------------|-----|--|
|      |                     |           | Job No:<br>2227  | Dwg No.:<br><b>A301</b>                                                                 | Rev |  |
| 1    | issued for planning | 30/8/2022 | The builder r    | The builder must verify all dimensions on site before commencing any work or shop dwgs. |     |  |
| REV. | AMENDMENT           | DATE      |                  |                                                                                         |     |  |