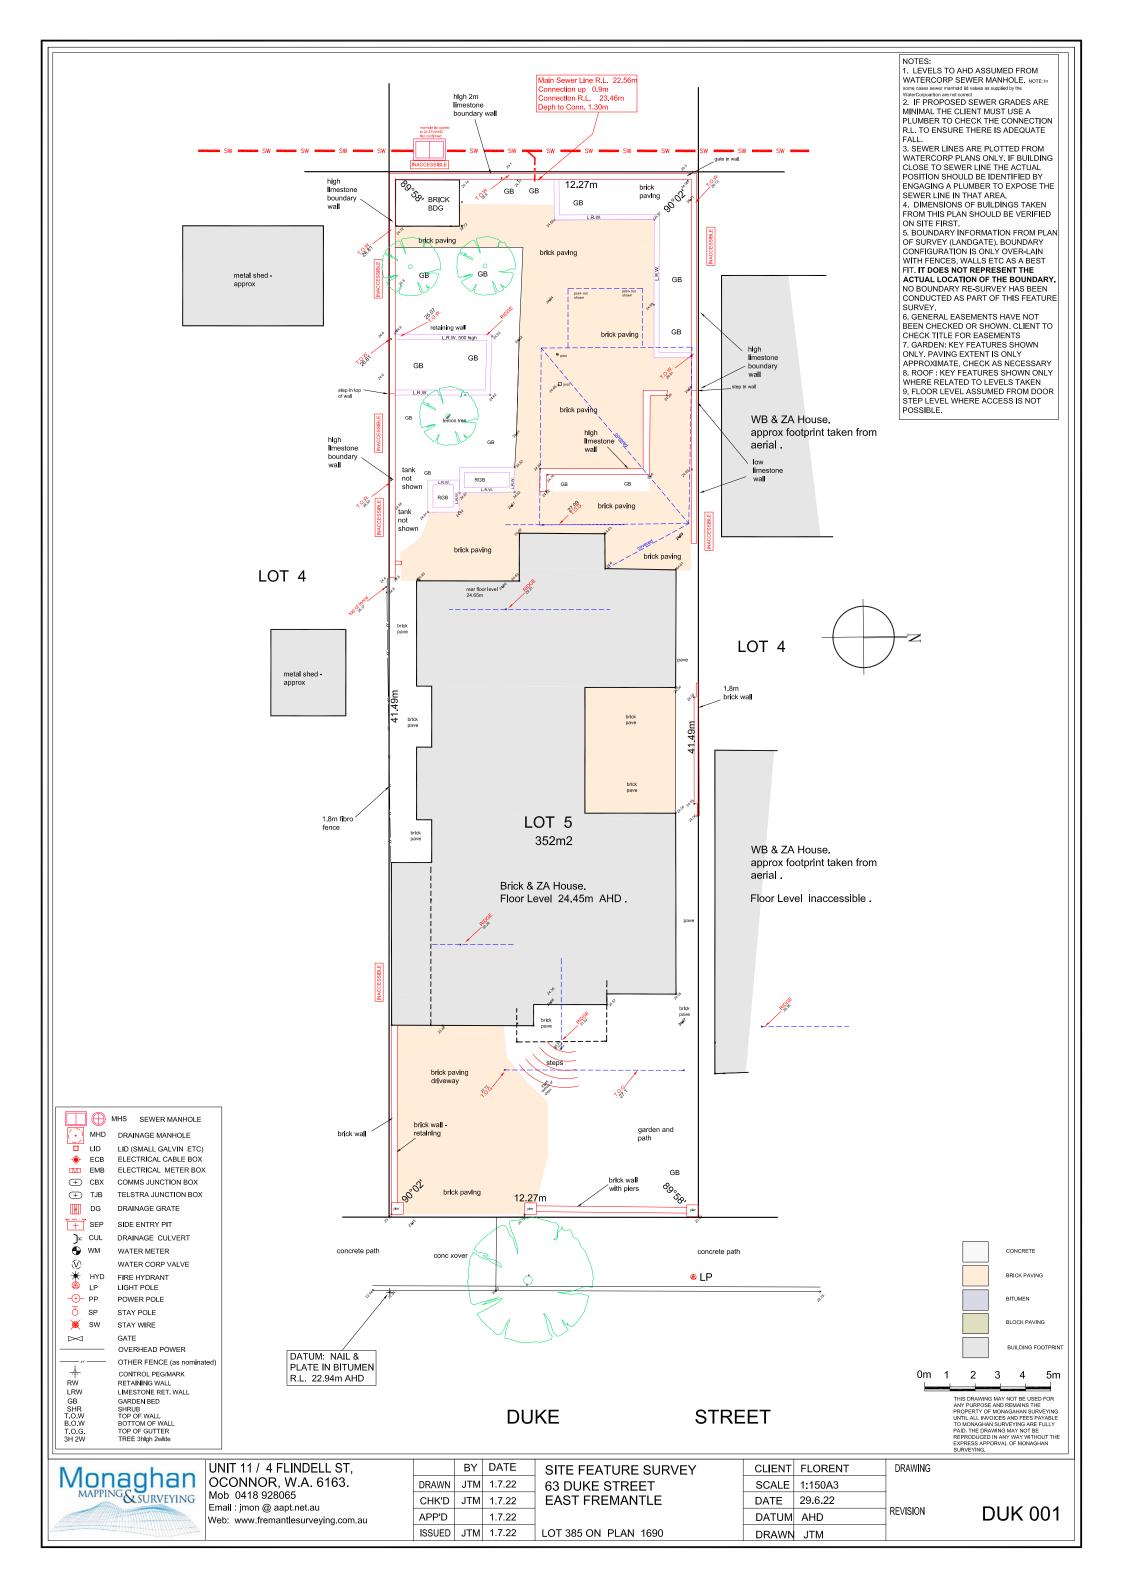

|                     |           | Date:<br>31/08/2 | 022 Drwn: JC                                                                            | 1   |  |
|------|---------------------|-----------|------------------|-----------------------------------------------------------------------------------------|-----|--|
|      |                     |           | Job No:<br>2227  | Dwg No.:<br><b>A301</b>                                                                 | Rev |  |
| 1    | issued for planning | 30/8/2022 | The builder r    | The builder must verify all dimensions on site before commencing any work or shop dwgs. |     |  |
| REV. | AMENDMENT           | DATE      |                  |                                                                                         |     |  |