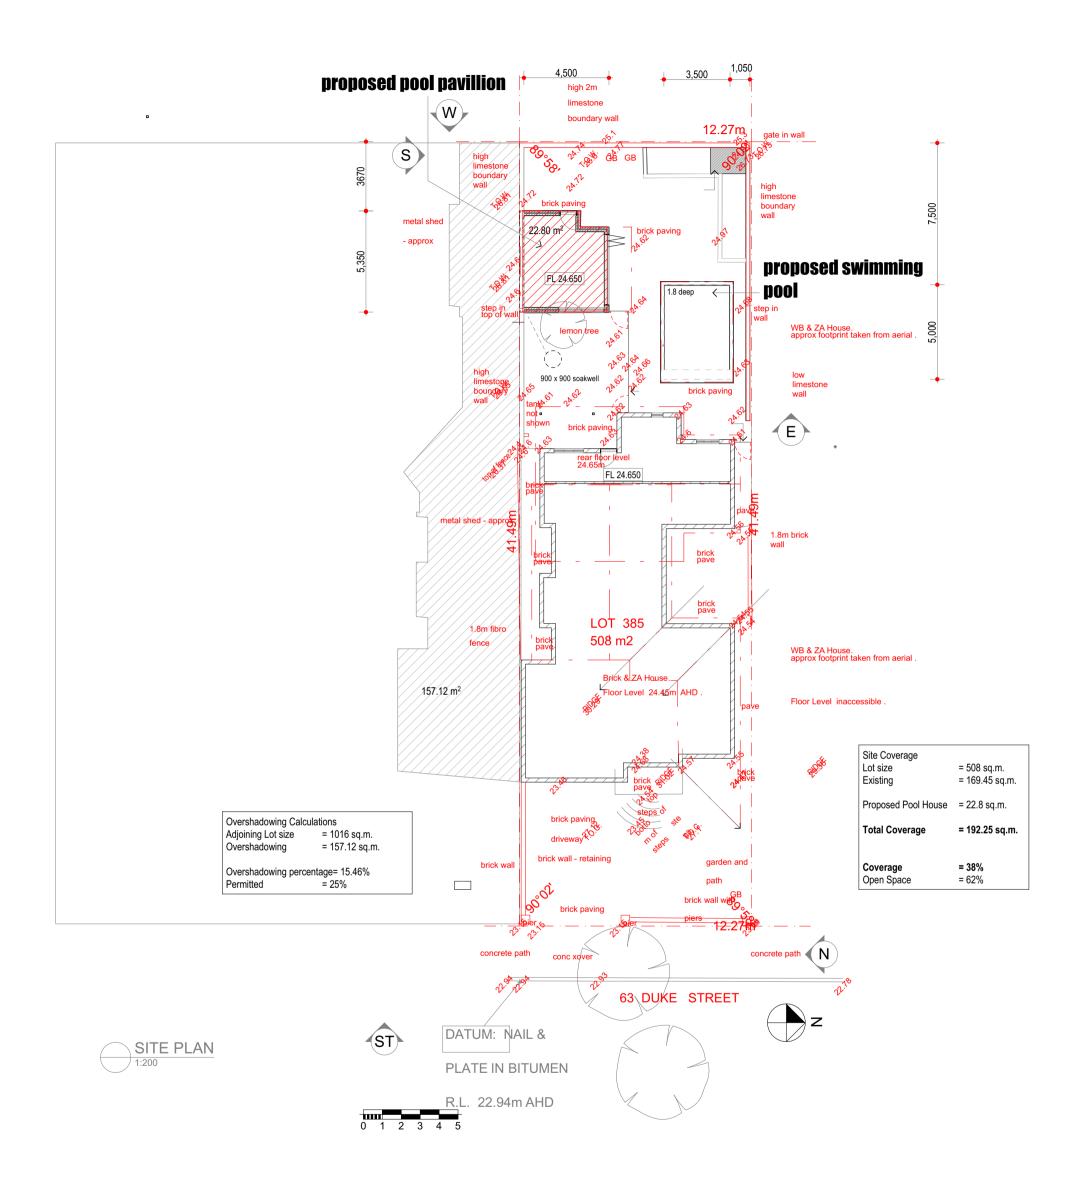

| Project:              |
|-----------------------|
| Pool Pavillion & Pool |
| 63 Duke St.           |
| East Fremantle        |

|                |           |      |           |      |                                                | © Co                    | pyright |
|----------------|-----------|------|-----------|------|------------------------------------------------|-------------------------|---------|
|                |           |      |           |      | Date:<br>31/08/2022                            | JC                      |         |
|                |           |      |           |      | Job No:<br>2227                                | Dwg No.:<br><b>A101</b> | Rev     |
| 1 planning     | 30/8/2022 |      |           |      | The builder must verify all dimensions on site |                         |         |
| REV. AMENDMENT | DATE      | REV. | AMENDMENT | DATE |                                                | any work or shop dwgs.  |         |