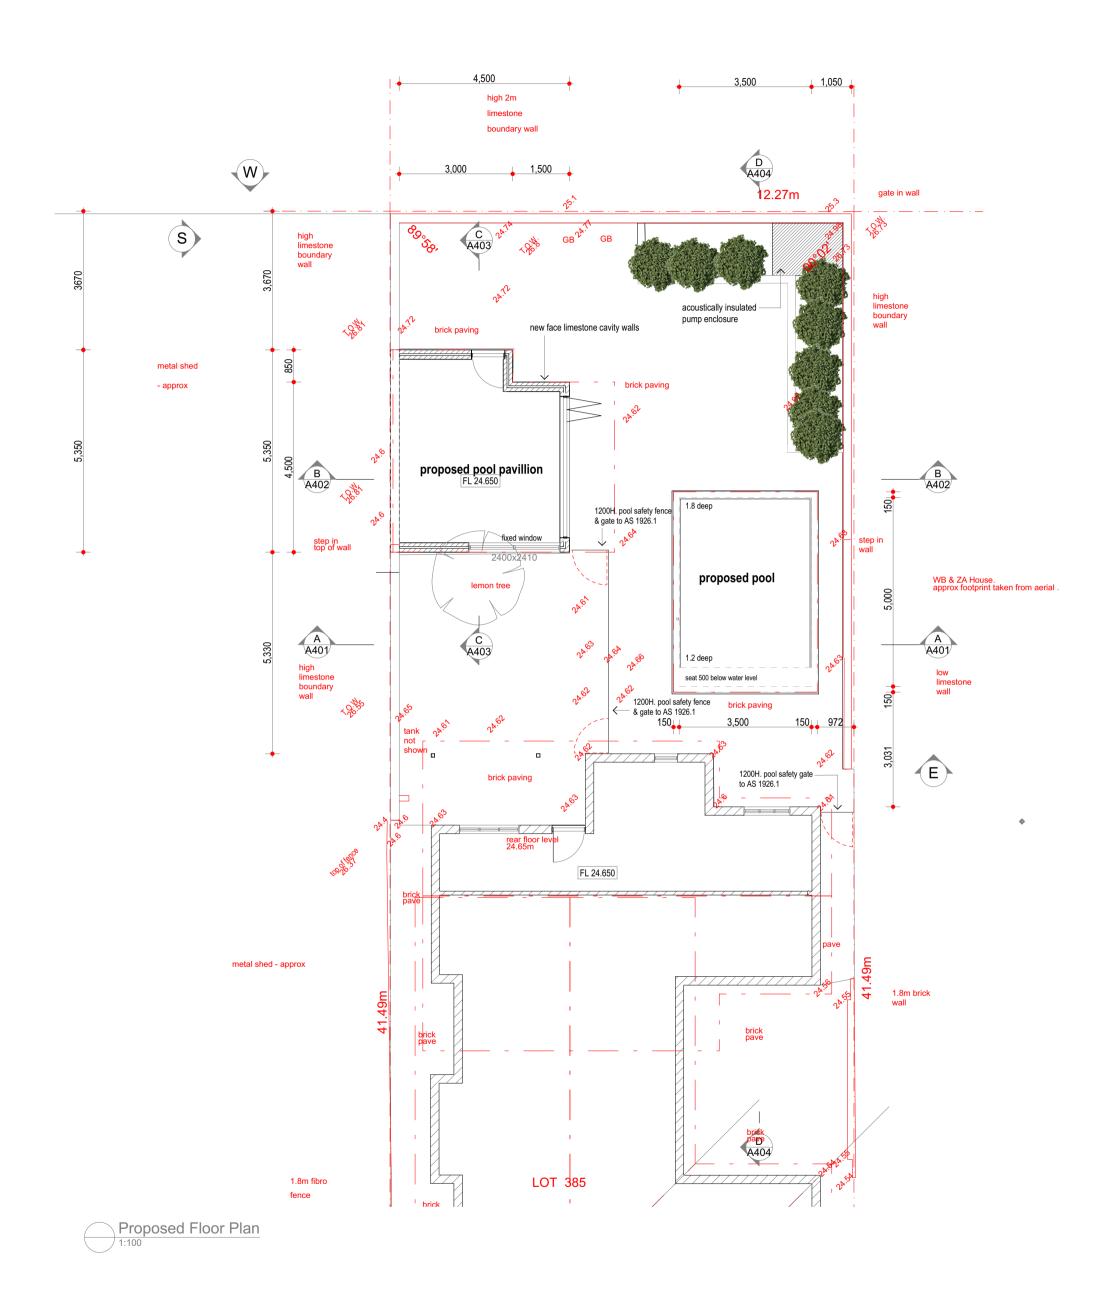

| Project:              |
|-----------------------|
| Pool Pavillion & Pool |
| 63 Duke St.           |
| East Fremantle        |

|                |           |      |           |      |                                                | © Co                    | pyright |
|----------------|-----------|------|-----------|------|------------------------------------------------|-------------------------|---------|
|                |           |      |           |      | Date:<br>31/08/2022                            | JC                      |         |
|                |           |      |           |      | Job No:<br>2227                                | Dwg No.:<br><b>A101</b> | Rev     |
| 1 planning     | 30/8/2022 |      |           |      | The builder must verify all dimensions on site |                         |         |
| REV. AMENDMENT | DATE      | REV. | AMENDMENT | DATE |                                                | any work or shop dwgs.  |         |