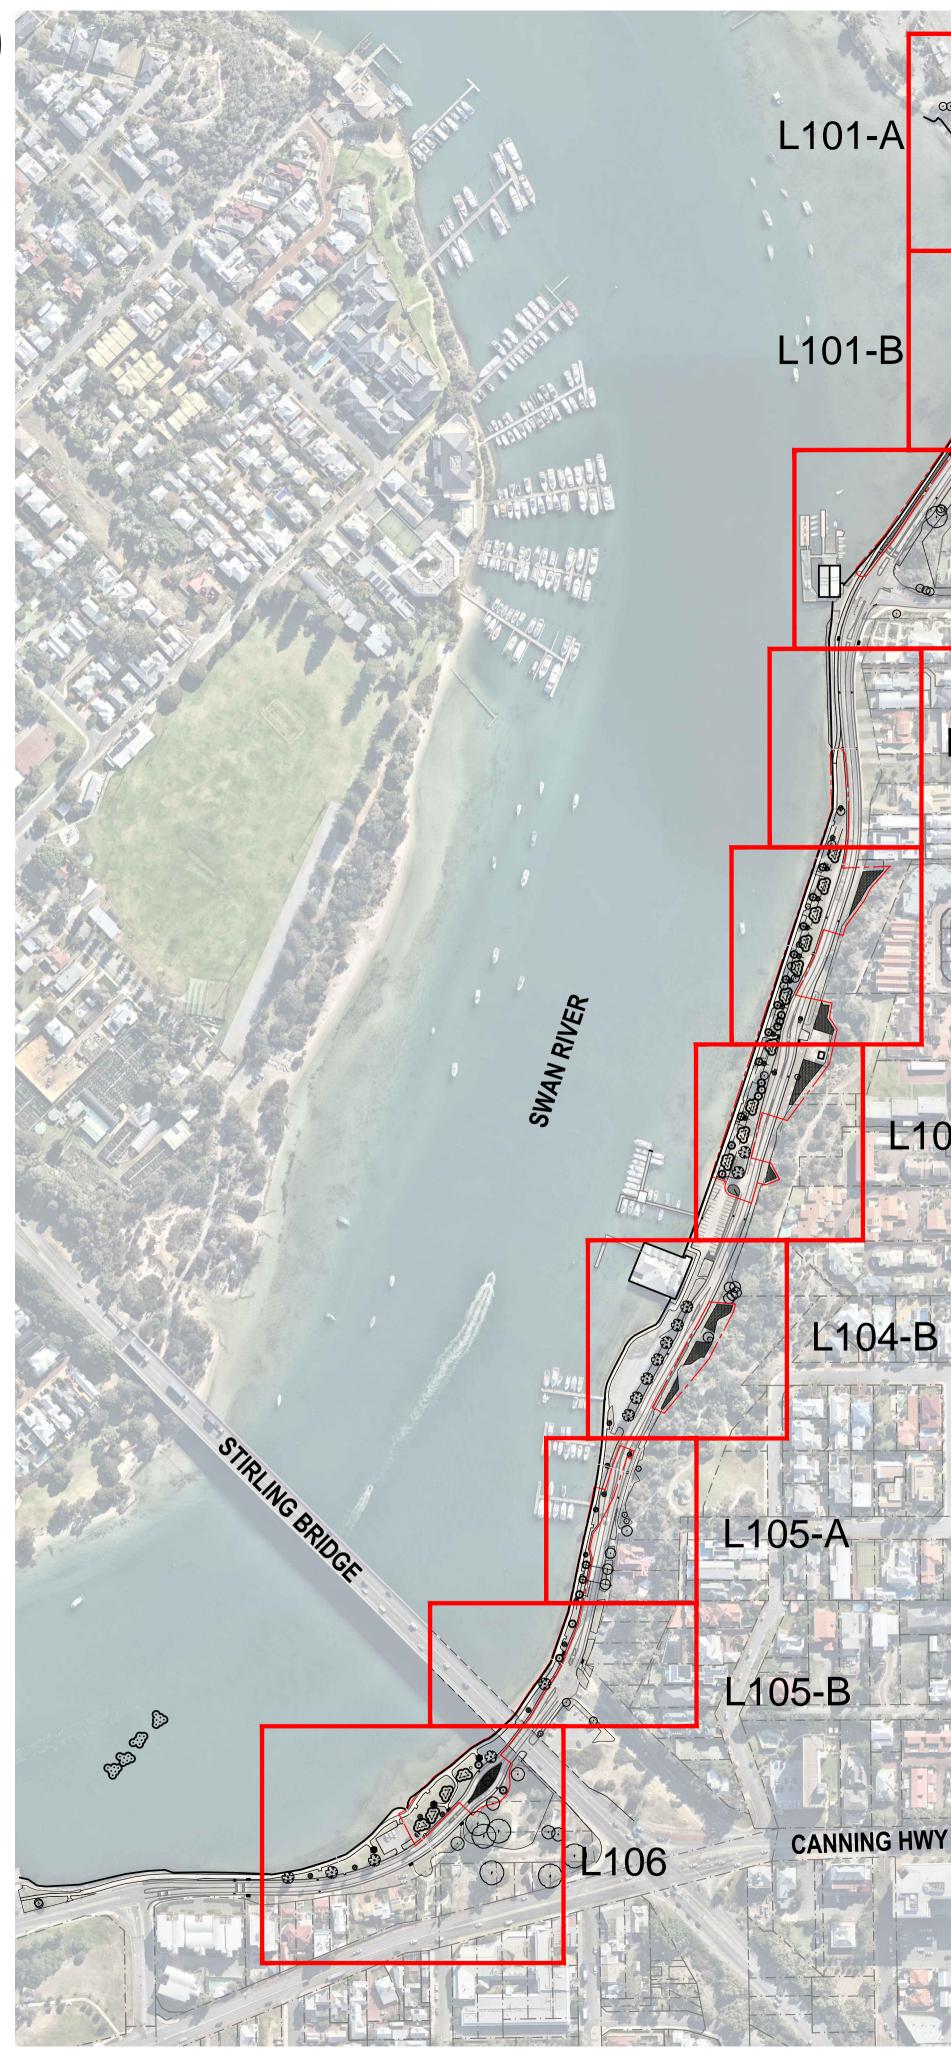

# EAST FREMANTLE RIVERSIDE ROAD LANDSCAPE DOCUMENTATION **ISSUED FOR QUOTATION**

| DRAWING<br>NUMBER | SHEET<br>NAME     | SHEET<br>NUMBER |
|-------------------|-------------------|-----------------|
| L000              | COVER SHEET       | 1               |
| L101              | SOFTWORKS PLAN    | 2               |
| L102              | SOFTWORKS PLAN    | 3               |
| L103              | SOFTWORKS PLAN    | 4               |
| L104              | SOFTWORKS PLAN    | 5               |
| L105              | SOFTWORKS PLAN    | 6               |
| L106              | SOFTWORKS PLAN    | 7               |
| L201              | LANDSCAPE DETAILS | 8               |
| L202              | LANDSCAPE DETAILS | 9               |