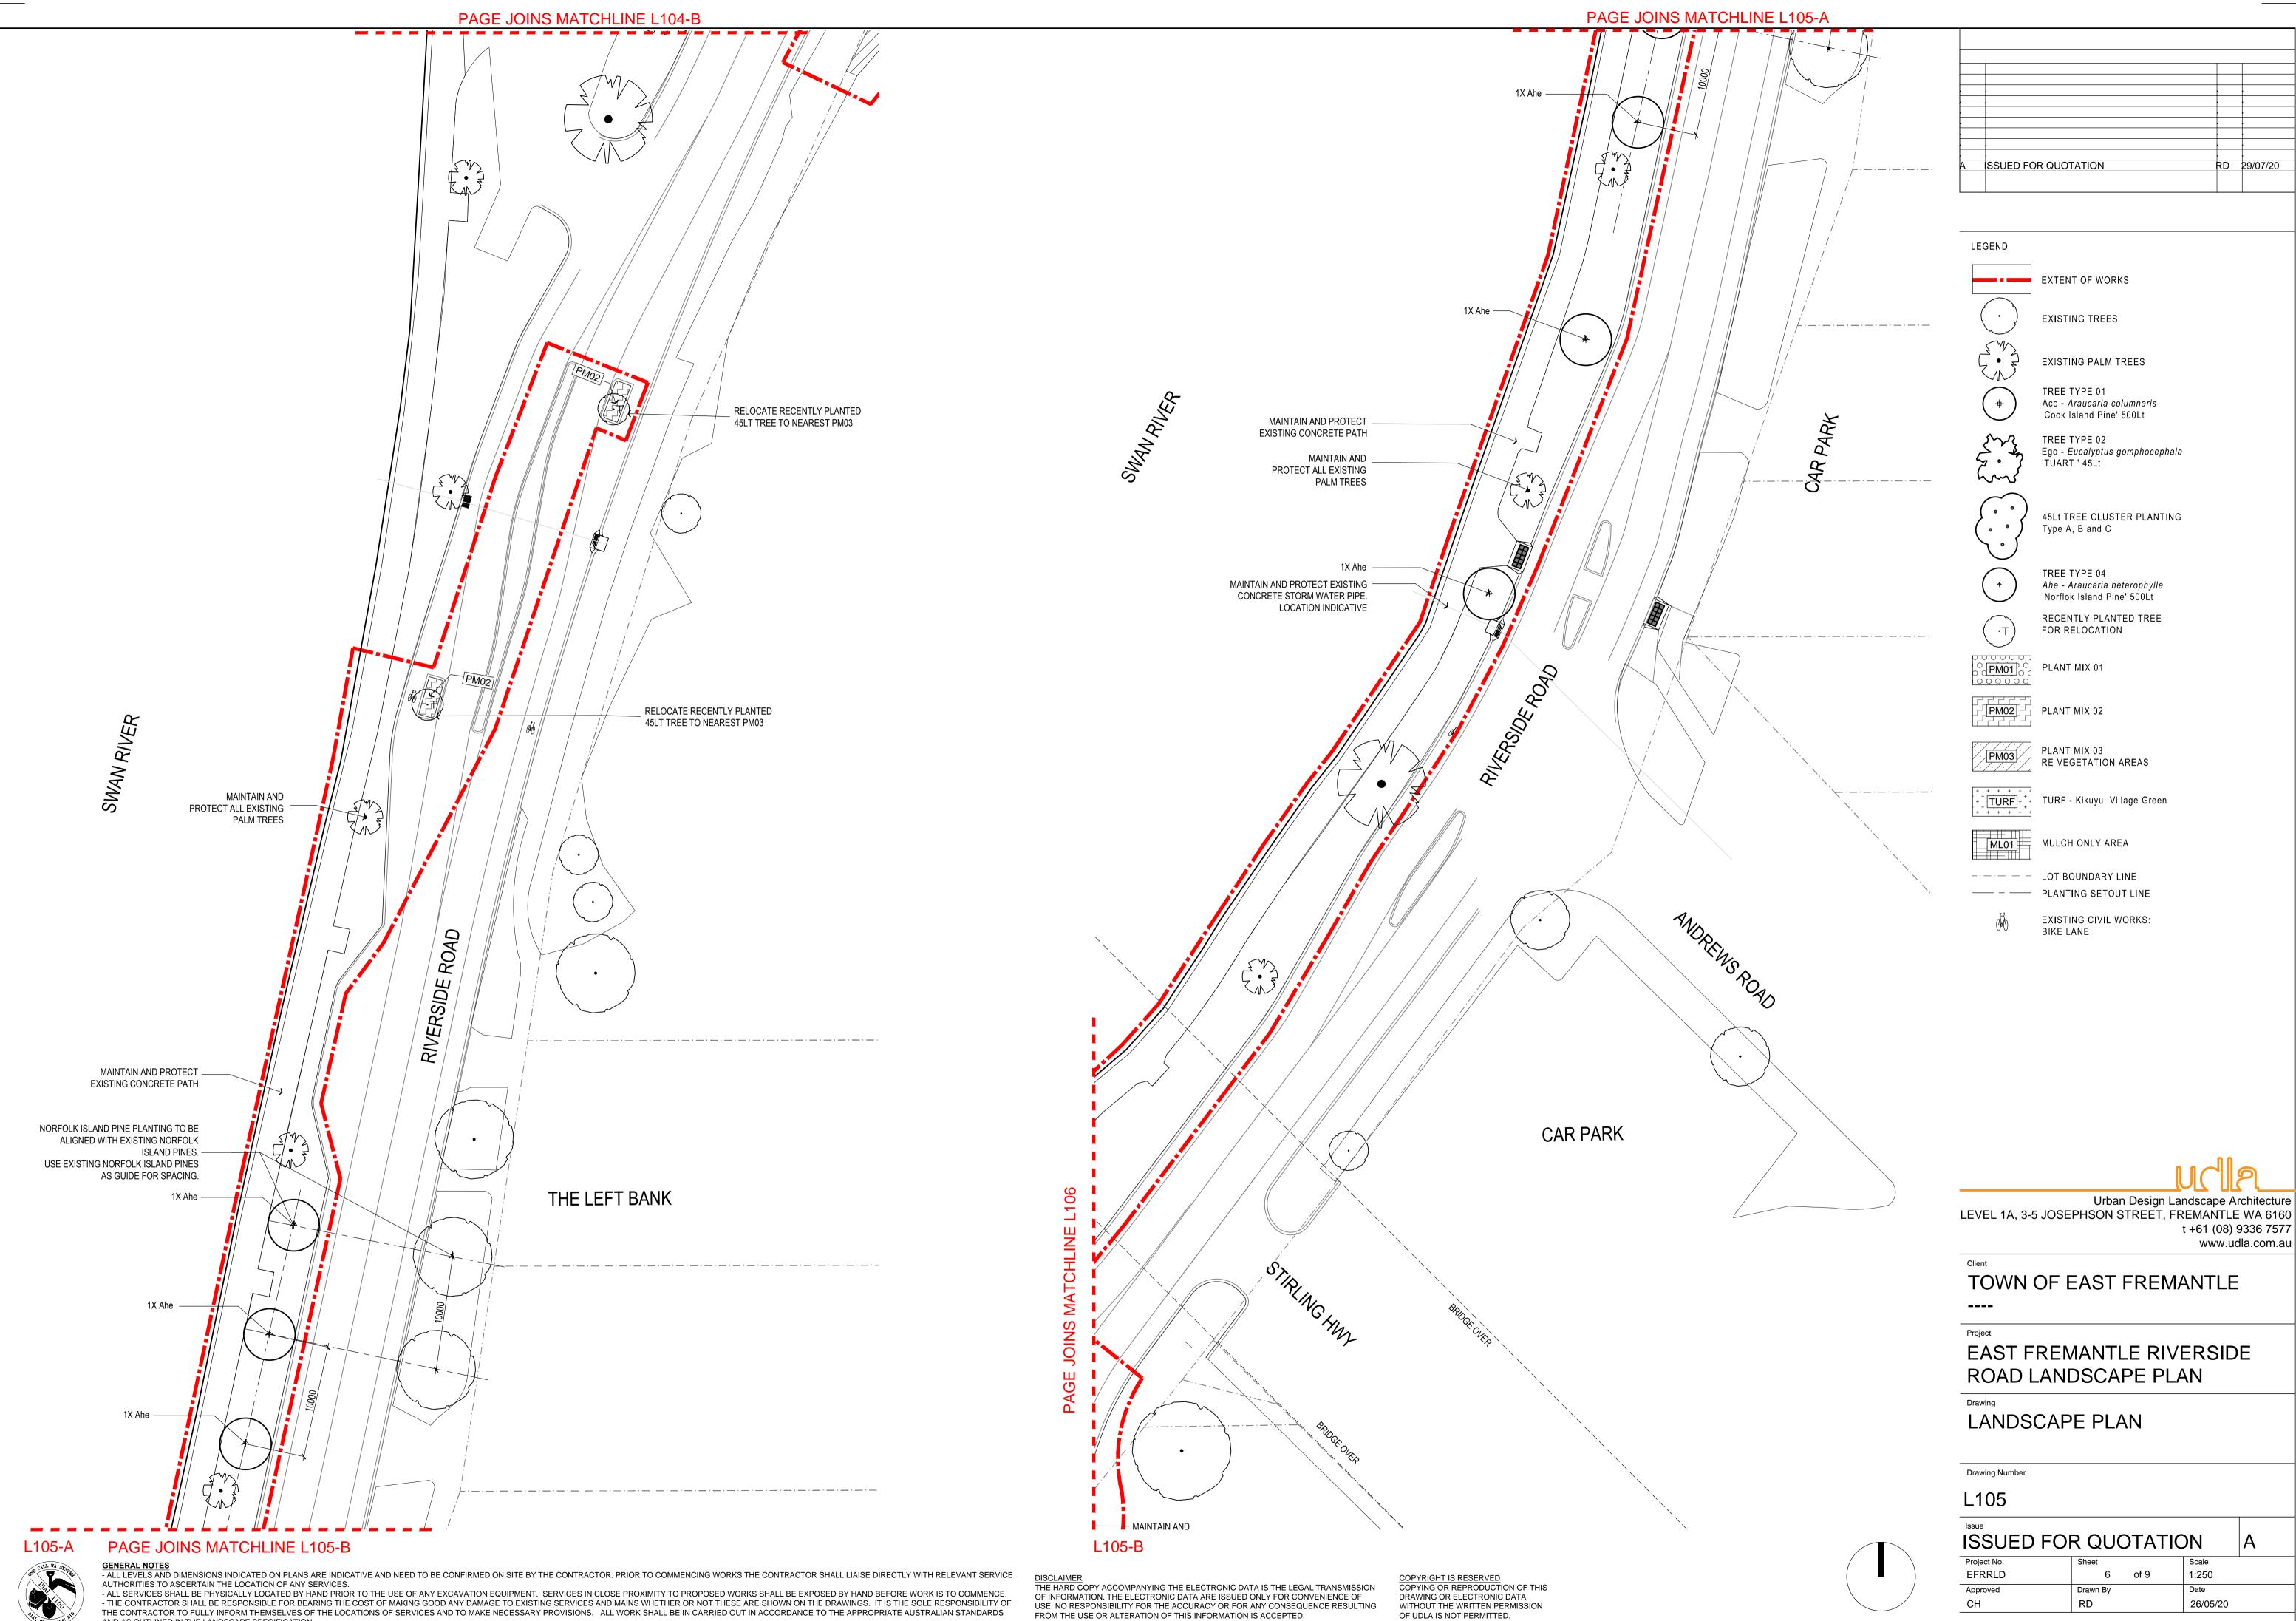

#### EXTENT OF WORKS • EXISTING TREES EXISTING PALM TREES • M TREE TYPE 01 + Aco - Araucaria columnaris 'Cook Island Pine' 500Lt Swy. TREE TYPE 02 Ego - *Eucalyptus gomphocephala* 'TUART ' 45Lt hm • 45Lt TREE CLUSTER PLANTING 0 Type A, B and C TREE TYPE 04 **↔** Ahe - Araucaria heterophylla 'Norflok Island Pine' 500Lt RECENTLY PLANTED TREE FOR RELOCATION ·⊤) <sup>O</sup> PM01 PLANT MIX 01 00000 PM02 PLANT MIX 02 PLANT MIX 03 PM03 RE VEGETATION AREAS + + **TURF** TURF - Kikuyu. Village Green ML01 MULCH ONLY AREA ----- LOT BOUNDARY LINE ————— PLANTING SETOUT LINE

LEGEND

A

Urban Design Landscape Architecture LEVEL 1A, 3-5 JOSEPHSON STREET, FREMANTLE WA 6160 t +61 (08) 9336 7577 www.udla.com.au