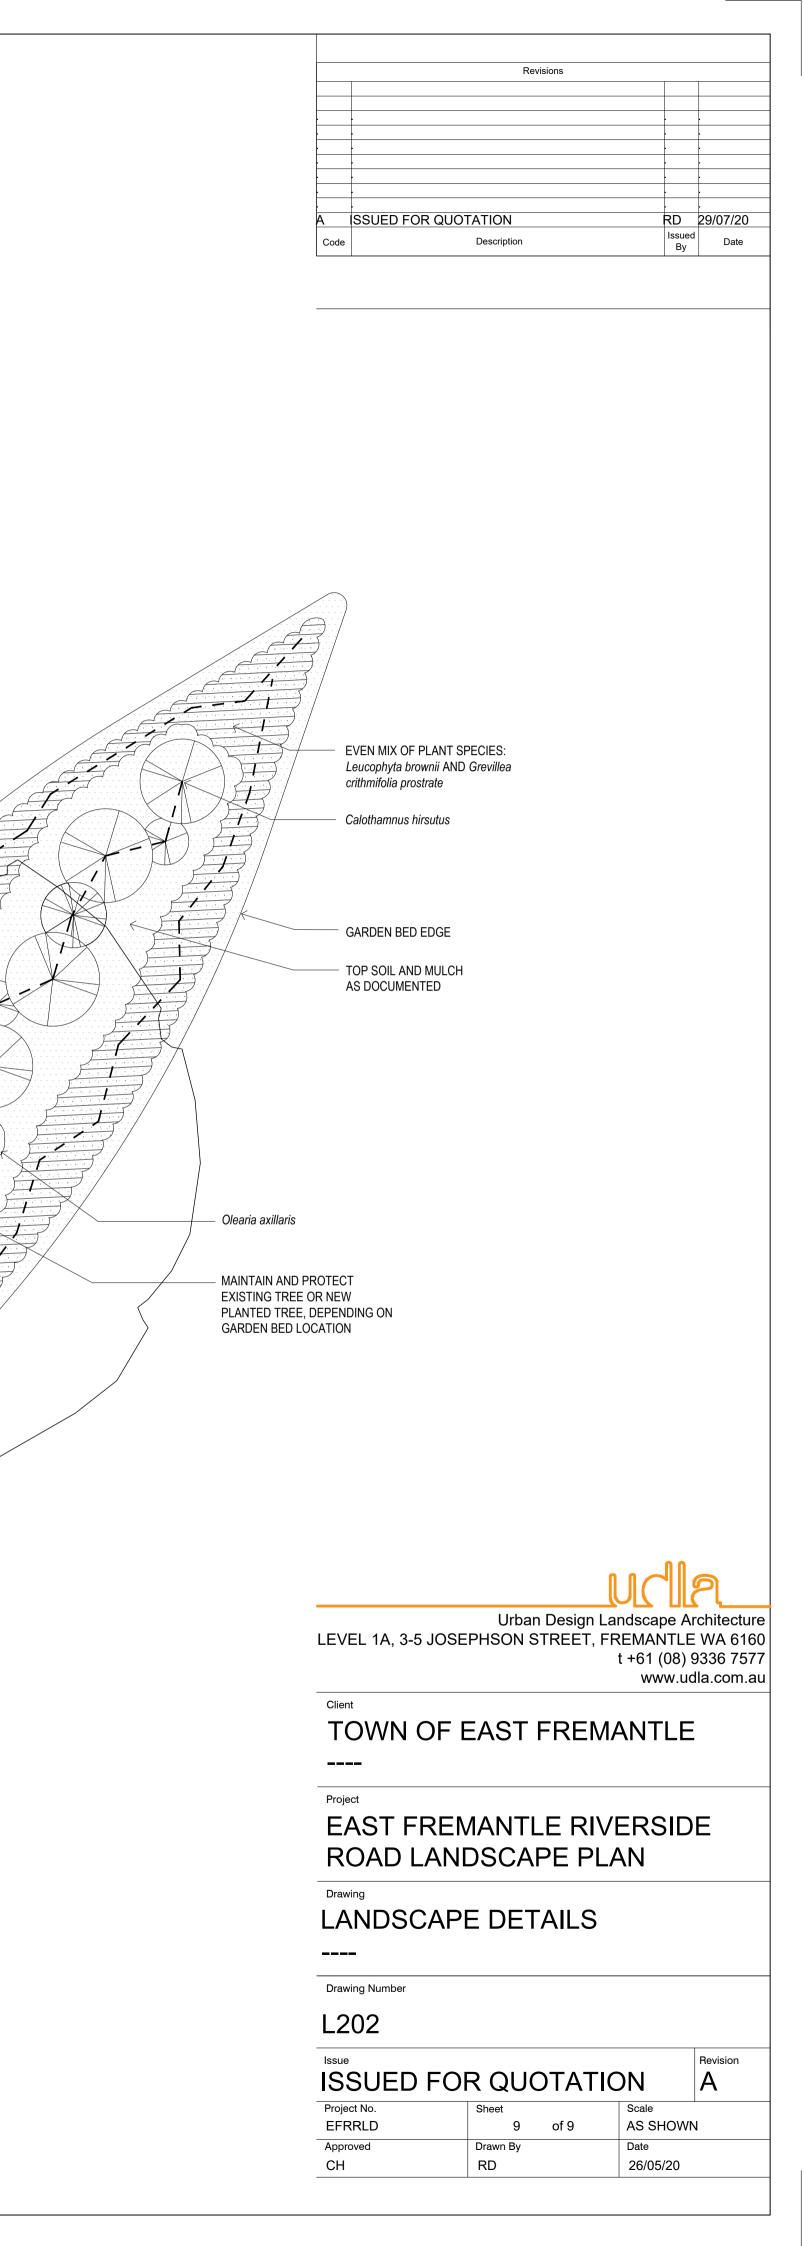

- EXISTING SITE SUBSOIL.

Scale 1:10

NOTE:

1. FINAL PLANTING LOCATIONS TO BE APPROVED BY LANDSCAPE ARCHITECT. 2. PLANTING TO BE IN GROUPS OF SINGLE SPECIES OF 3'S, 5'S, 7'S.

3. PLANT GROUPINGS TO BE ARRANGED IN NATURALISTIC LINEAR 'DRIFTS' . 4. PLANTING TO INSTALLED FROM EDGE TO ALLOW FOR FUTURE GROWTH.

5. PLANTING TO BE AT 3 PER M2

05 INDICATIVE PM01 PLANTING ARRANGEMENT DETAIL Scale 1:20

THE CONTRACTOR TO FULLY INFORM THEMSELVES OF THE LOCATIONS OF SERVICES AND TO MAKE NECESSARY PROVISIONS. ALL WORK SHALL BE IN CARRIED OUT IN ACCORDANCE TO THE APPROPRIATE AUSTRALIAN STANDARDS