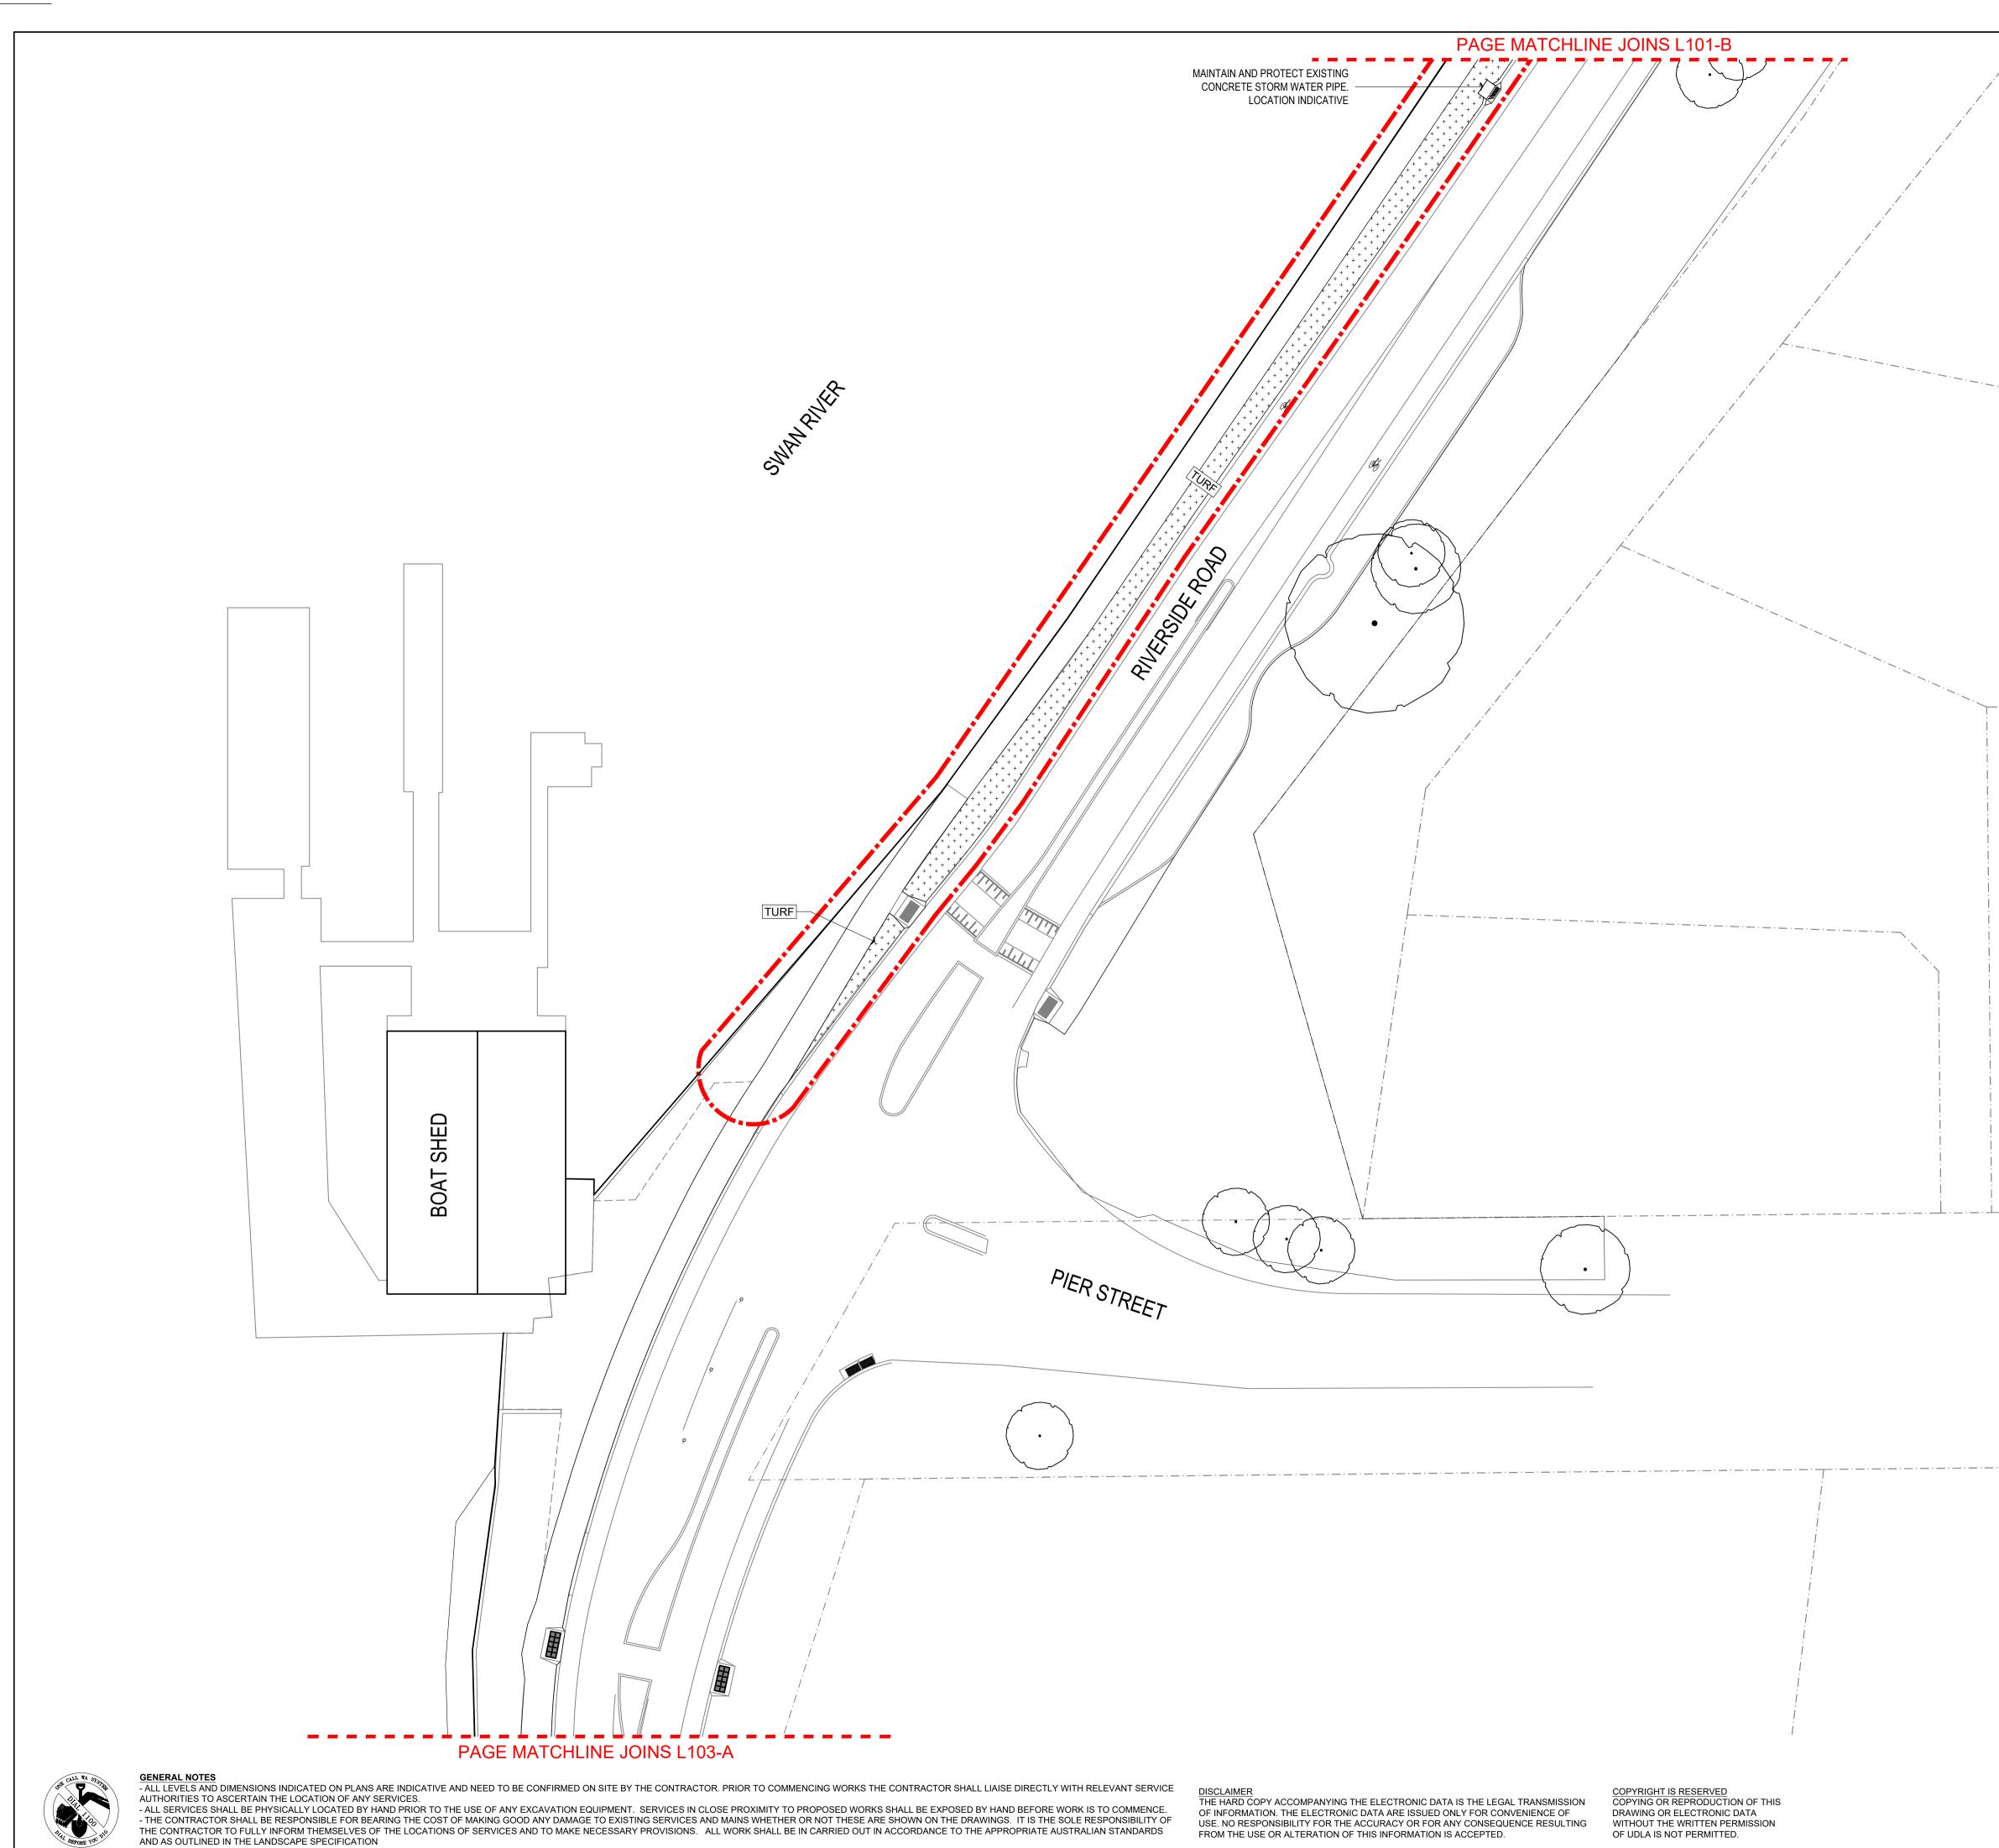

#### LEGEND EXTENT OF WORKS • EXISTING TREES EXISTING PALM TREES • $\sim$ TREE TYPE 01 Aco - *Araucaria columnaris* + 'Cook Island Pine' 500Lt Sr3 TREE TYPE 02 Ego - *Eucalyptus gomphocephala* 'TUART ' 45Lt $\sim \sim \sim$ 0 45Lt TREE CLUSTER PLANTING • Type A, B and C TREE TYPE 04 4 Ahe - Araucaria heterophylla 'Norflok Island Pine' 500Lt RECENTLY PLANTED TREE FOR RELOCATION ٠T PLANT MIX 01 PM02 PLANT MIX 02 PLANT MIX 03 RE VEGETATION AREAS + + **TURF** + + + TURF - Kikuyu. Village Green MULCH ONLY AREA ----- LOT BOUNDARY LINE ————— PLANTING SETOUT LINE Å EXISTING CIVIL WORKS: BIKE LANE

GENERAL NOTES:

ALL EXISTING PLANTING TO BE PROTECTED AND MAINTAINED. FINAL LOCATIONS OF PLANTING TO BE APPROVED BY LANDSCAPE ARCHITECT. ALL GARDEN BEDS AND RE VEGETATION AREAS TO BE CLEARED OF EXISTING WEEDS PRIOR TO PLANTING.

GENERAL NOTES - ALL LEVELS AND DIMENSIONS INDICATED ON PLANS ARE INDICATIVE AND NEED TO BE CONFIRMED ON SITE BY THE CONTRACTOR. PRIOR TO COMMENCING WORKS THE CONTRACTOR SHALL LIAISE DIRECTLY WITH RELEVANT SERVICE

AUTHORITIES TO ASCERTAIN THE LOCATION OF ANY SERVICES. ALL SERVICES SHALL BE PHYSICALLY LOCATED BY HAND PRIOR TO THE USE OF ANY EXCAVATION EQUIPMENT. SERVICES IN CLOSE PROXIMITY TO PROPOSED WORKS SHALL BE EXPOSED BY HAND BEFORE WORK IS TO COMMENCE. THE CONTRACTOR SHALL BE RESPONSIBLE FOR BEARING THE COST OF MAKING GOOD ANY DAMAGE TO EXISTING SERVICES AND MAINS WHETHER OR NOT THESE ARE SHOWN ON THE DRAWINGS. IT IS THE SOLE RESPONSIBILITY OF THE CONTRACTOR TO FULLY INFORM THEMSELVES OF THE LOCATIONS OF SERVICES AND TO MAKE NECESSARY PROVISIONS. ALL WORK SHALL BE IN CARRIED OUT IN ACCORDANCE TO THE APPROPRIATE AUSTRALIAN STANDARDS. AND AS OUTLINED IN THE LANDSCAPE SPECIFICATION