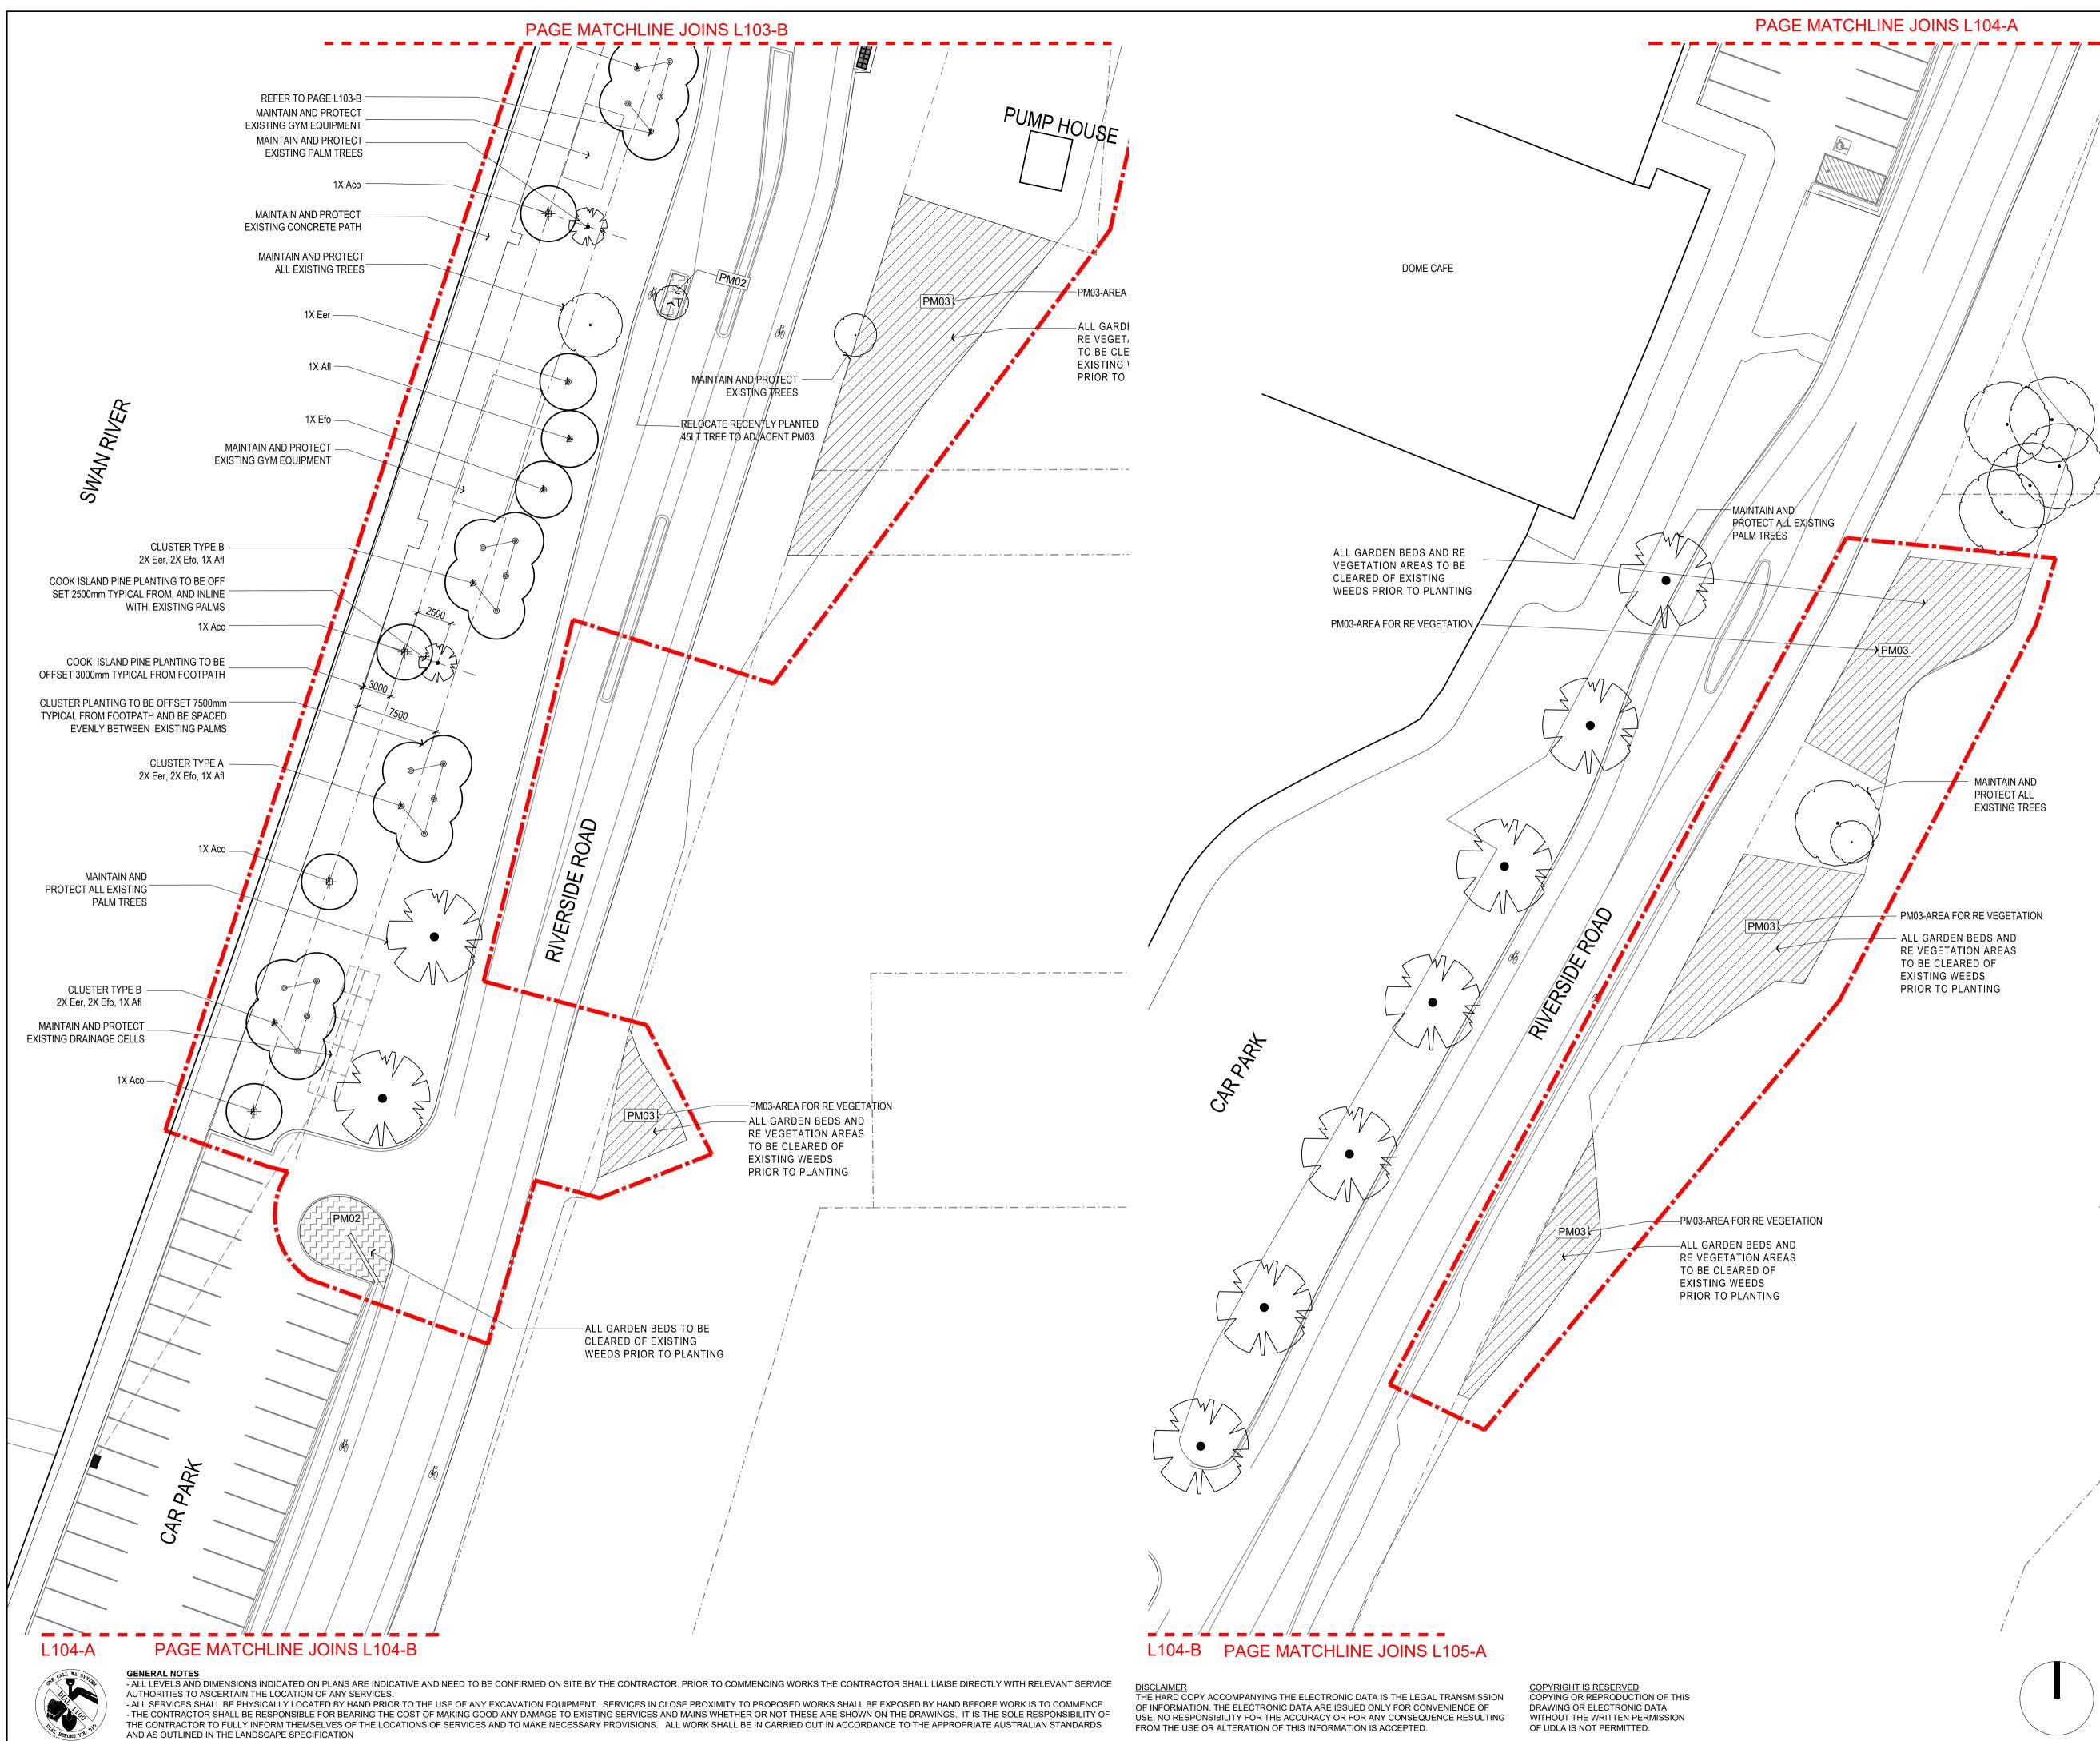

## LEGEND ЛЛ + $\gamma\gamma\gamma$ 5. hm • 4 • T PM01 000000 PM02 PM03 ML01

EXTENT OF WORKS

EXISTING TREES

EXISTING PALM TREES

TREE TYPE 01 Aco - Araucaria columnaris 'Cook Island Pine' 500Lt

TREE TYPE 02 Ego - Eucalyptus gomphocephala 'TUART ' 45Lt

45Lt TREE CLUSTER PLANTING Type A, B and C

TREE TYPE 04 Ahe - Araucaria heterophylla 'Norflok Island Pine' 500Lt RECENTLY PLANTED TREE FOR RELOCATION

PLANT MIX 01

PLANT MIX 02

PLANT MIX 03 RE VEGETATION AREAS

TURF - Kikuyu. Village Green

MULCH ONLY AREA

----- LOT BOUNDARY LINE ————— PLANTING SETOUT LINE EXISTING CIVIL WORKS: **BIKE LANE** 

Urban Design Landscape Architecture LEVEL 1A, 3-5 JOSEPHSON STREET, FREMANTLE WA 6160 t +61 (08) 9336 7577 www.udla.com.au