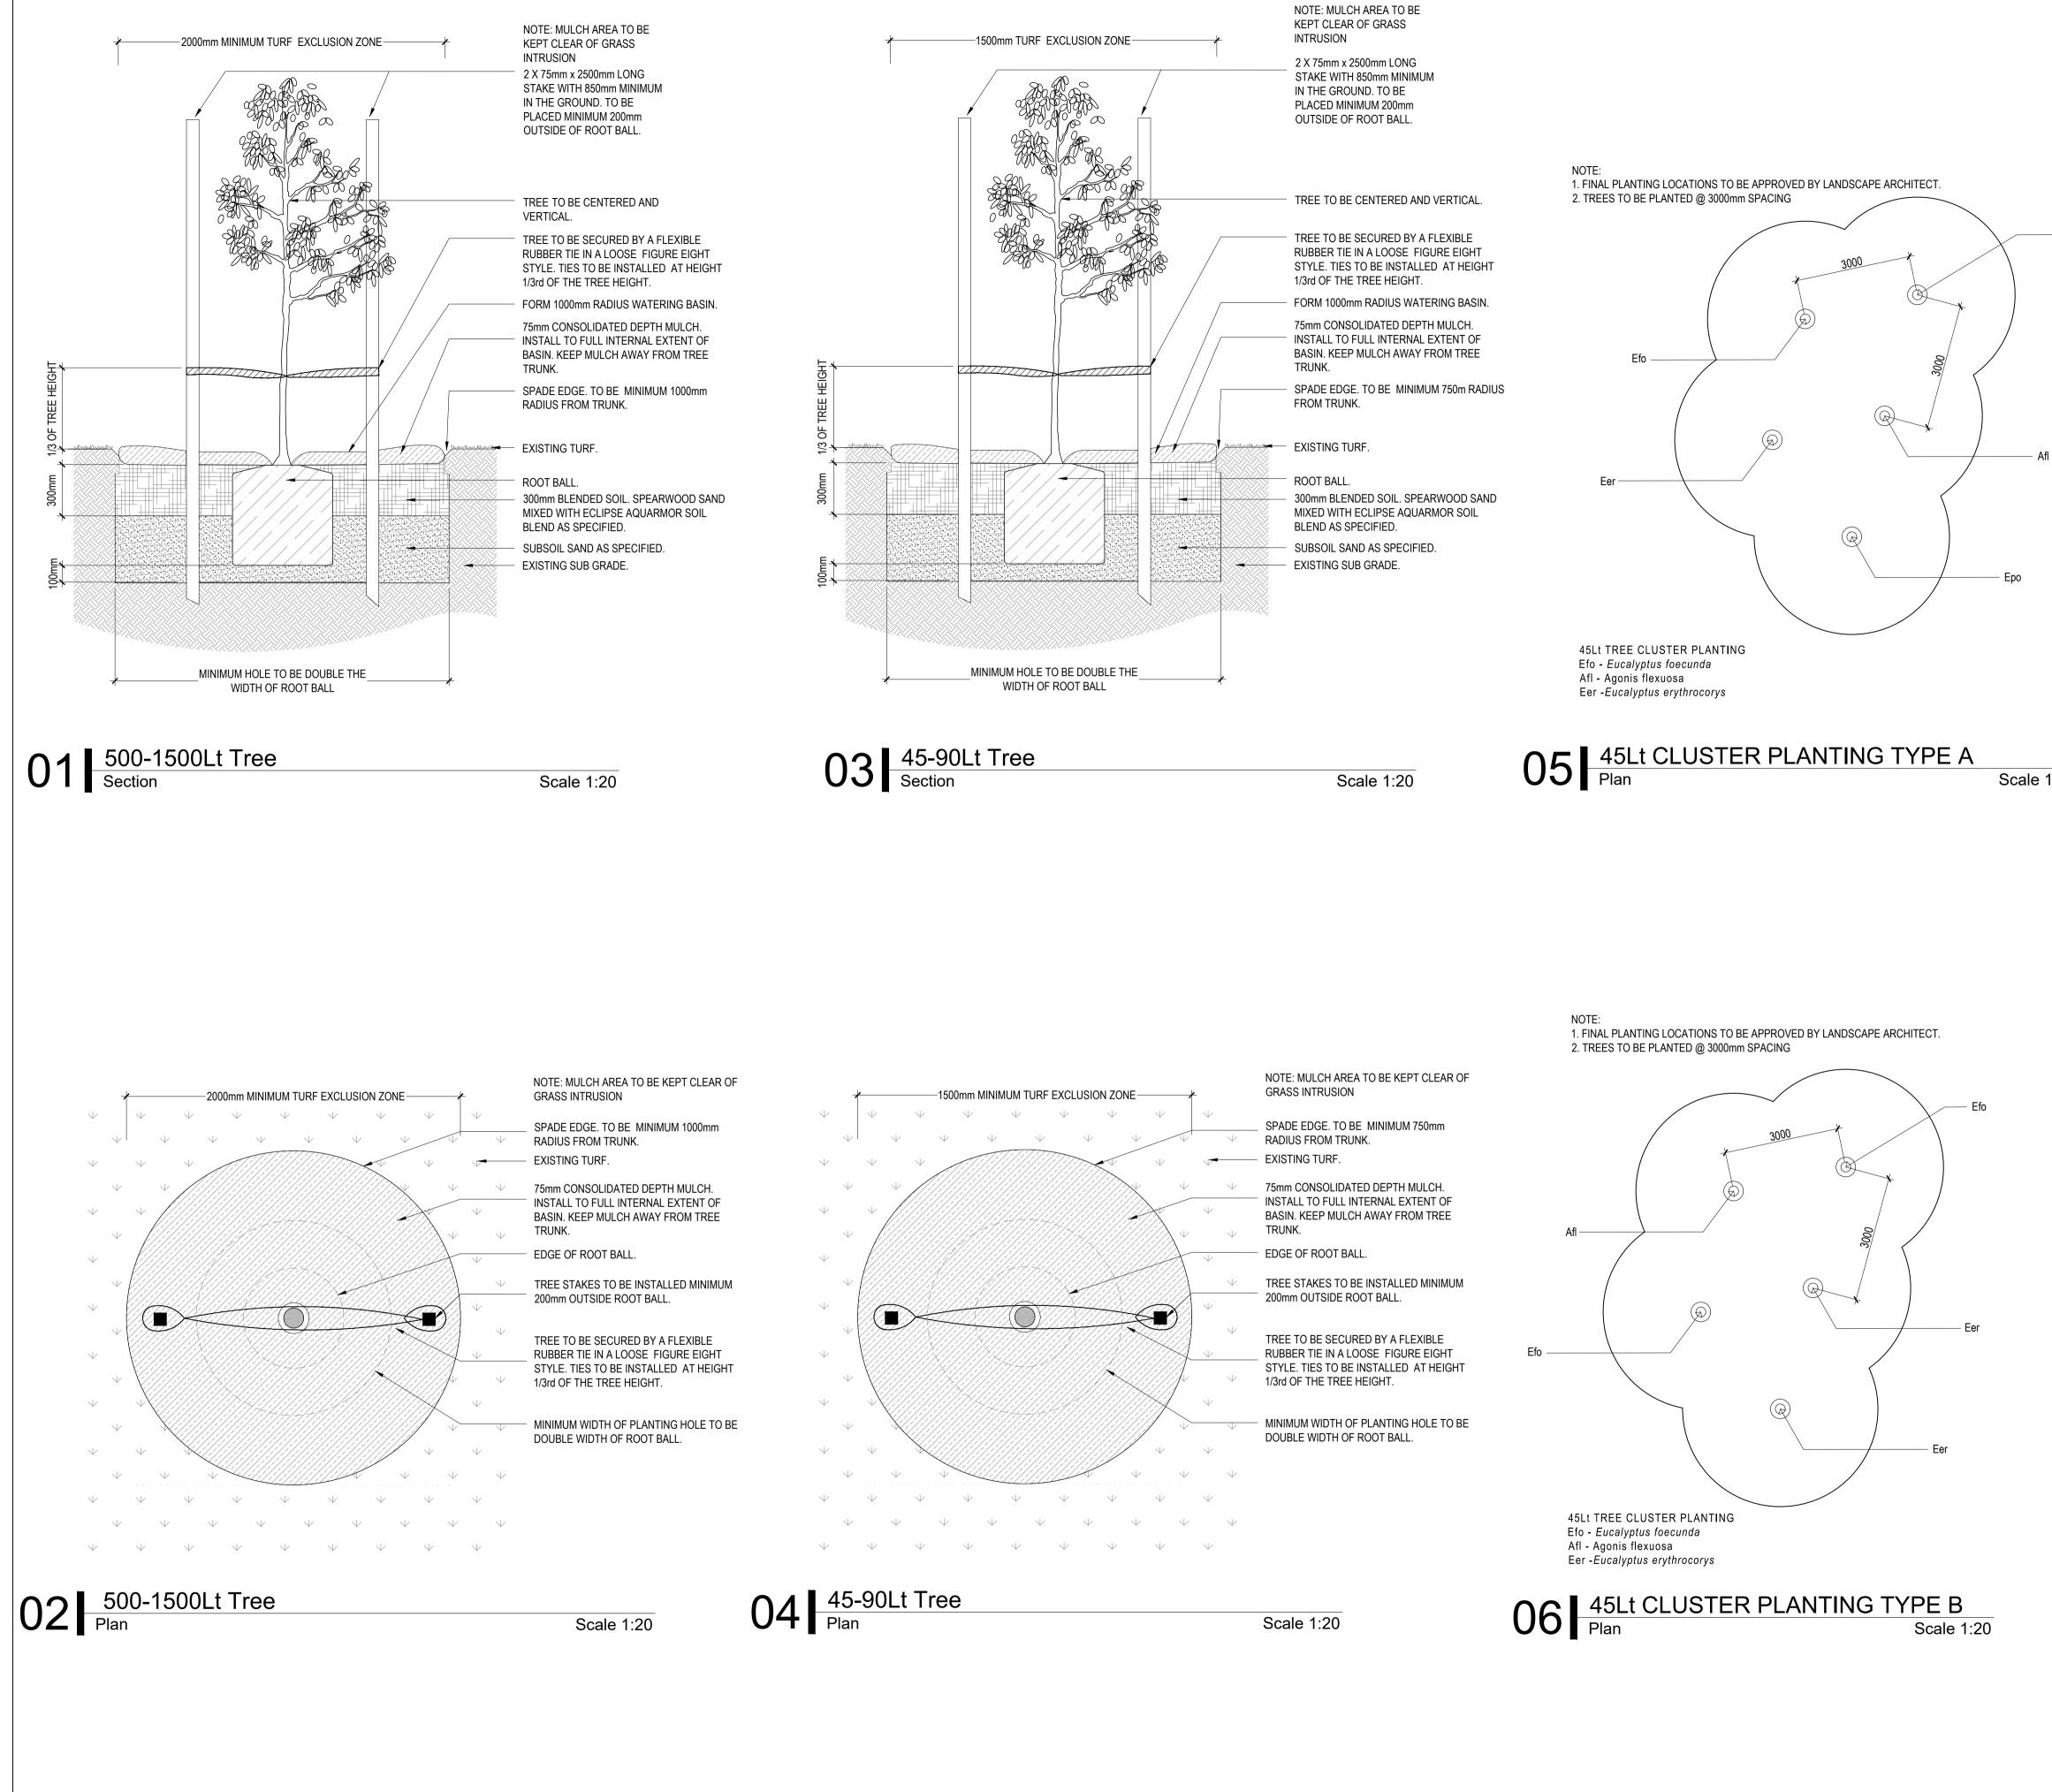

- EXISTING SITE SUBSOIL.

Scale 1:10

NOTE:

1. FINAL PLANTING LOCATIONS TO BE APPROVED BY LANDSCAPE ARCHITECT. 2. PLANTING TO BE IN GROUPS OF SINGLE SPECIES OF 3'S, 5'S, 7'S.

3. PLANT GROUPINGS TO BE ARRANGED IN NATURALISTIC LINEAR 'DRIFTS' . 4. PLANTING TO INSTALLED FROM EDGE TO ALLOW FOR FUTURE GROWTH.

5. PLANTING TO BE AT 3 PER M2

05 INDICATIVE PM01 PLANTING ARRANGEMENT DETAIL Scale 1:20

THE CONTRACTOR TO FULLY INFORM THEMSELVES OF THE LOCATIONS OF SERVICES AND TO MAKE NECESSARY PROVISIONS. ALL WORK SHALL BE IN CARRIED OUT IN ACCORDANCE TO THE APPROPRIATE AUSTRALIAN STANDARDS