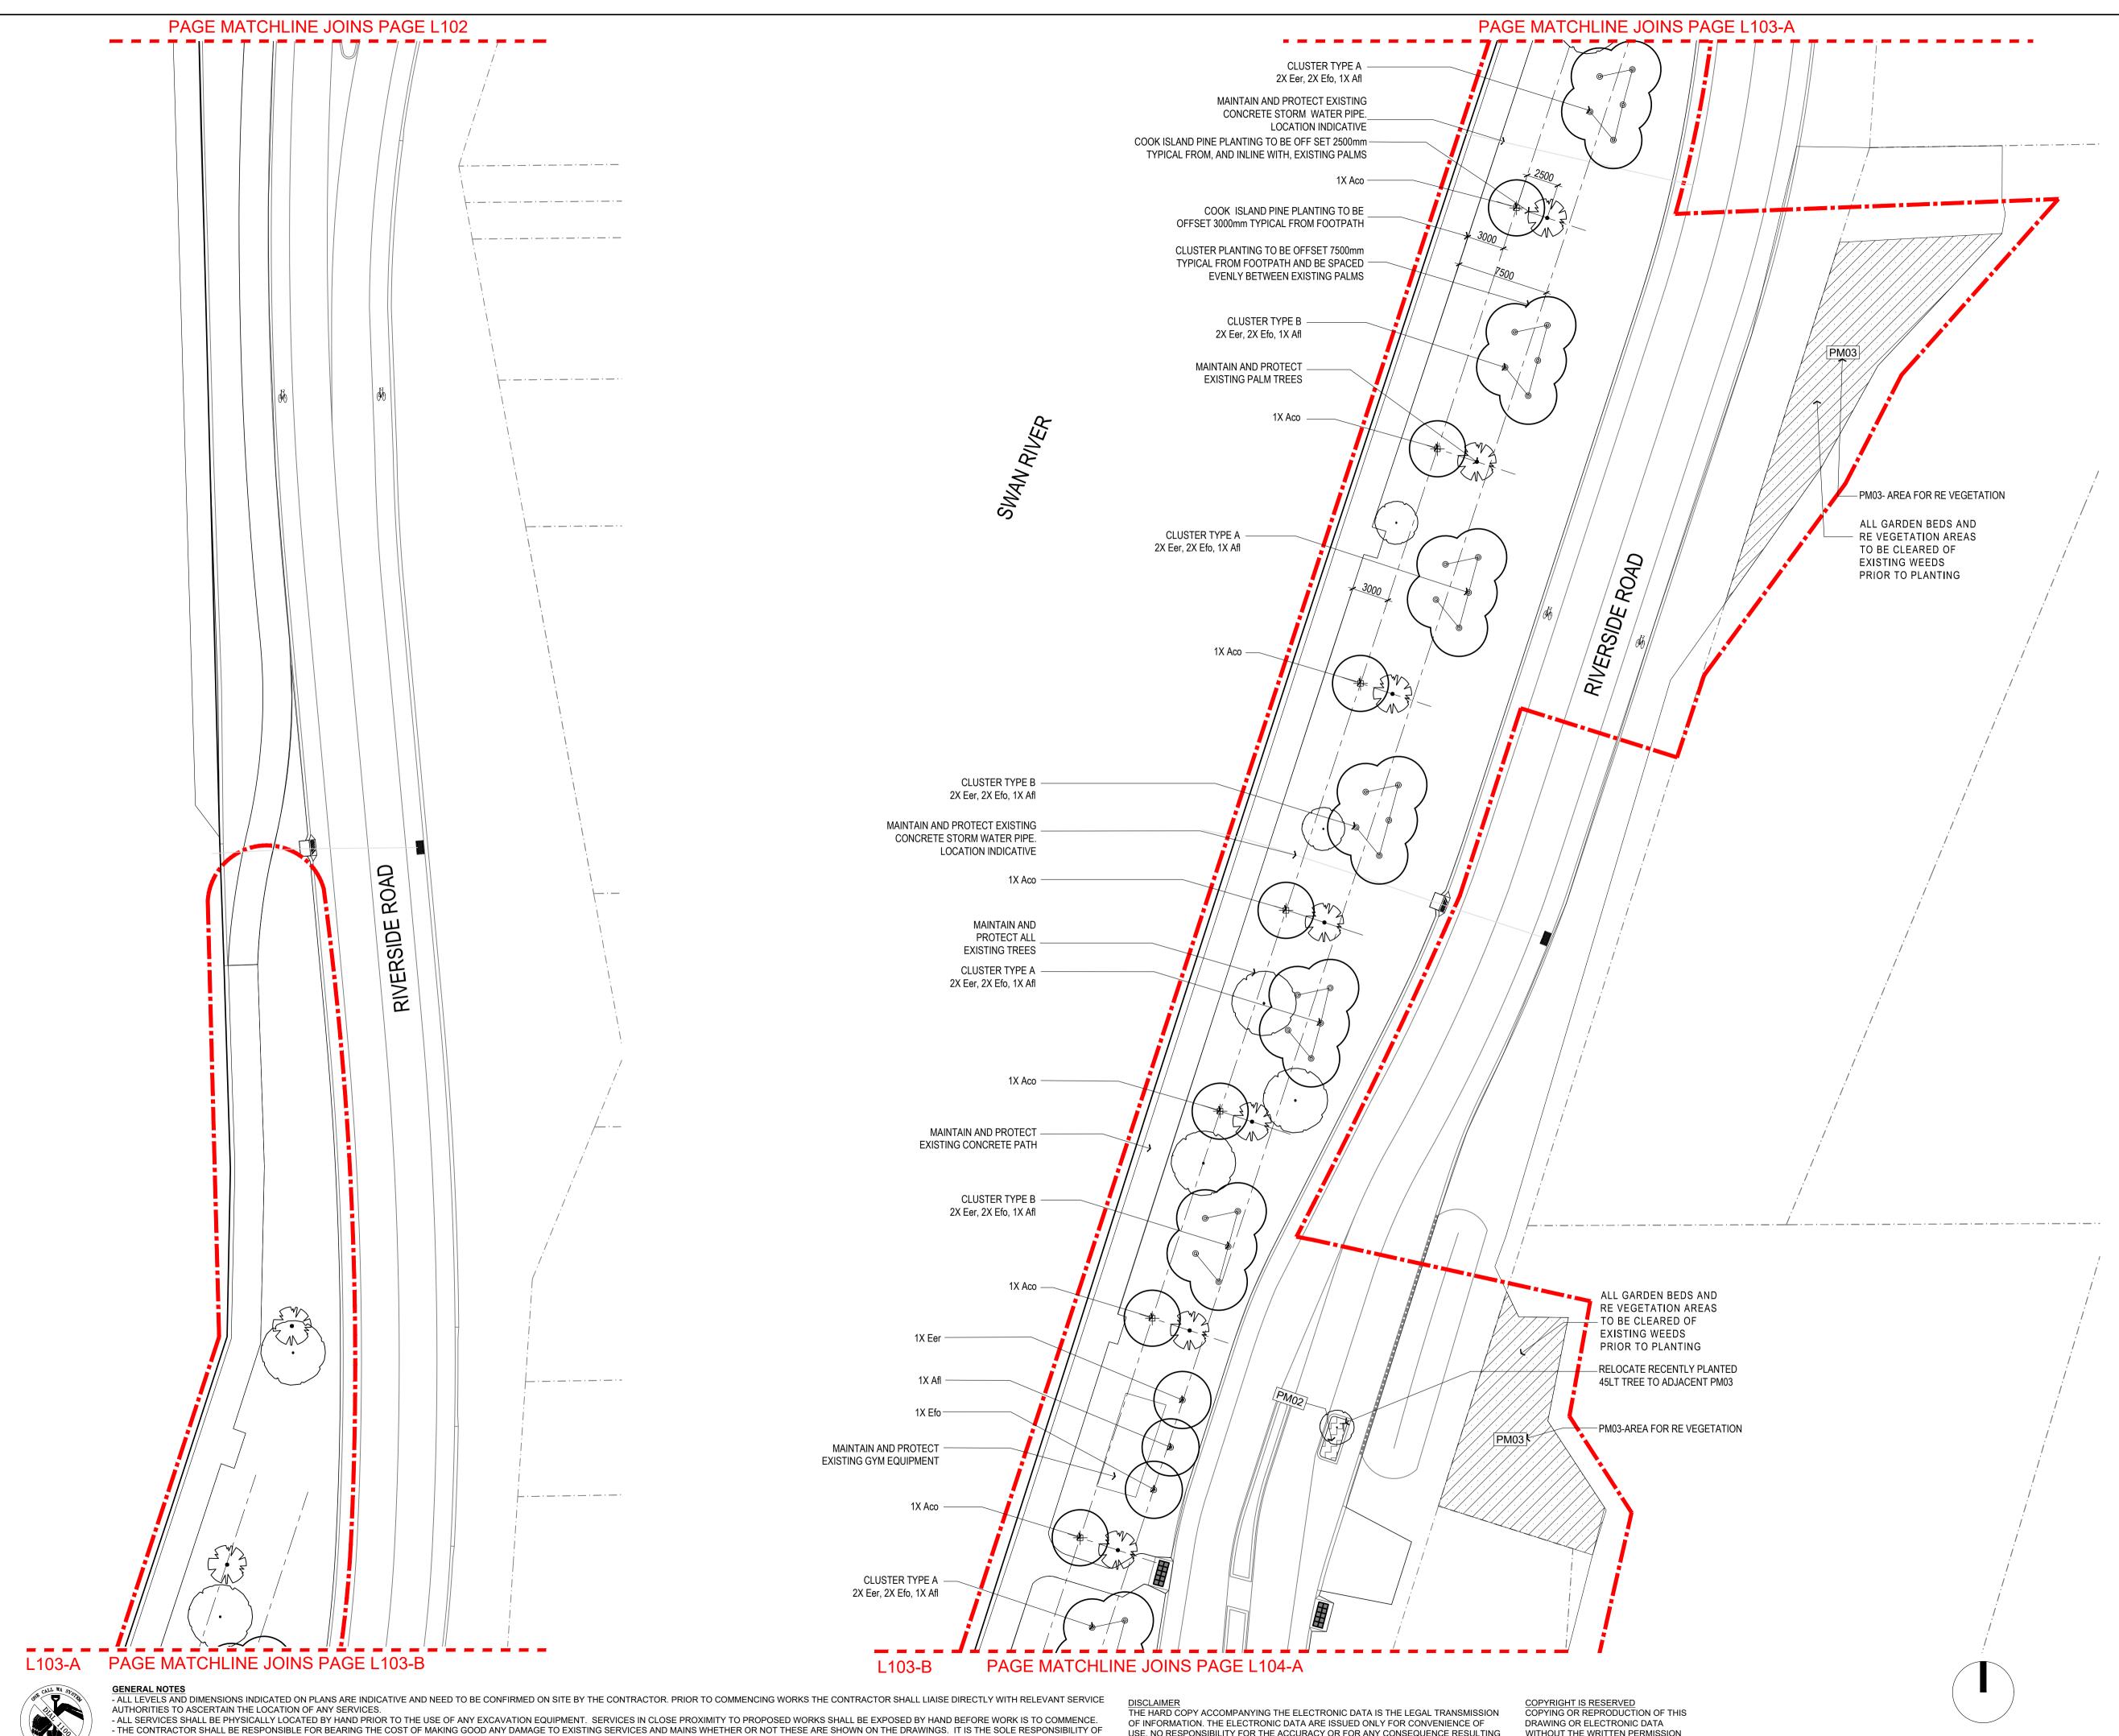

GENERAL NOTES:

ALL EXISTING PLANTING TO BE PROTECTED AND MAINTAINED. FINAL LOCATIONS OF PLANTING TO BE APPROVED BY LANDSCAPE ARCHITECT. ALL GARDEN BEDS AND RE VEGETATION AREAS TO BE CLEARED OF EXISTING WEEDS PRIOR TO PLANTING.

GENERAL NOTES - ALL LEVELS AND DIMENSIONS INDICATED ON PLANS ARE INDICATIVE AND NEED TO BE CONFIRMED ON SITE BY THE CONTRACTOR. PRIOR TO COMMENCING WORKS THE CONTRACTOR SHALL LIAISE DIRECTLY WITH RELEVANT SERVICE

AUTHORITIES TO ASCERTAIN THE LOCATION OF ANY SERVICES. ALL SERVICES SHALL BE PHYSICALLY LOCATED BY HAND PRIOR TO THE USE OF ANY EXCAVATION EQUIPMENT. SERVICES IN CLOSE PROXIMITY TO PROPOSED WORKS SHALL BE EXPOSED BY HAND BEFORE WORK IS TO COMMENCE. THE CONTRACTOR SHALL BE RESPONSIBLE FOR BEARING THE COST OF MAKING GOOD ANY DAMAGE TO EXISTING SERVICES AND MAINS WHETHER OR NOT THESE ARE SHOWN ON THE DRAWINGS. IT IS THE SOLE RESPONSIBILITY OF THE CONTRACTOR TO FULLY INFORM THEMSELVES OF THE LOCATIONS OF SERVICES AND TO MAKE NECESSARY PROVISIONS. ALL WORK SHALL BE IN CARRIED OUT IN ACCORDANCE TO THE APPROPRIATE AUSTRALIAN STANDARDS. AND AS OUTLINED IN THE LANDSCAPE SPECIFICATION

#### LEGEND EXTENT OF WORKS • EXISTING TREES EXISTING PALM TREES • $\sim$ TREE TYPE 01 Aco - *Araucaria columnaris* + 'Cook Island Pine' 500Lt Sr3 TREE TYPE 02 Ego - *Eucalyptus gomphocephala* 'TUART ' 45Lt $\sim \sim \sim$ 0 45Lt TREE CLUSTER PLANTING • Type A, B and C TREE TYPE 04 4 Ahe - Araucaria heterophylla 'Norflok Island Pine' 500Lt RECENTLY PLANTED TREE FOR RELOCATION ٠T PLANT MIX 01 PM02 PLANT MIX 02 PLANT MIX 03 RE VEGETATION AREAS + + **TURF** + + + TURF - Kikuyu. Village Green MULCH ONLY AREA ----- LOT BOUNDARY LINE ————— PLANTING SETOUT LINE Å EXISTING CIVIL WORKS: BIKE LANE