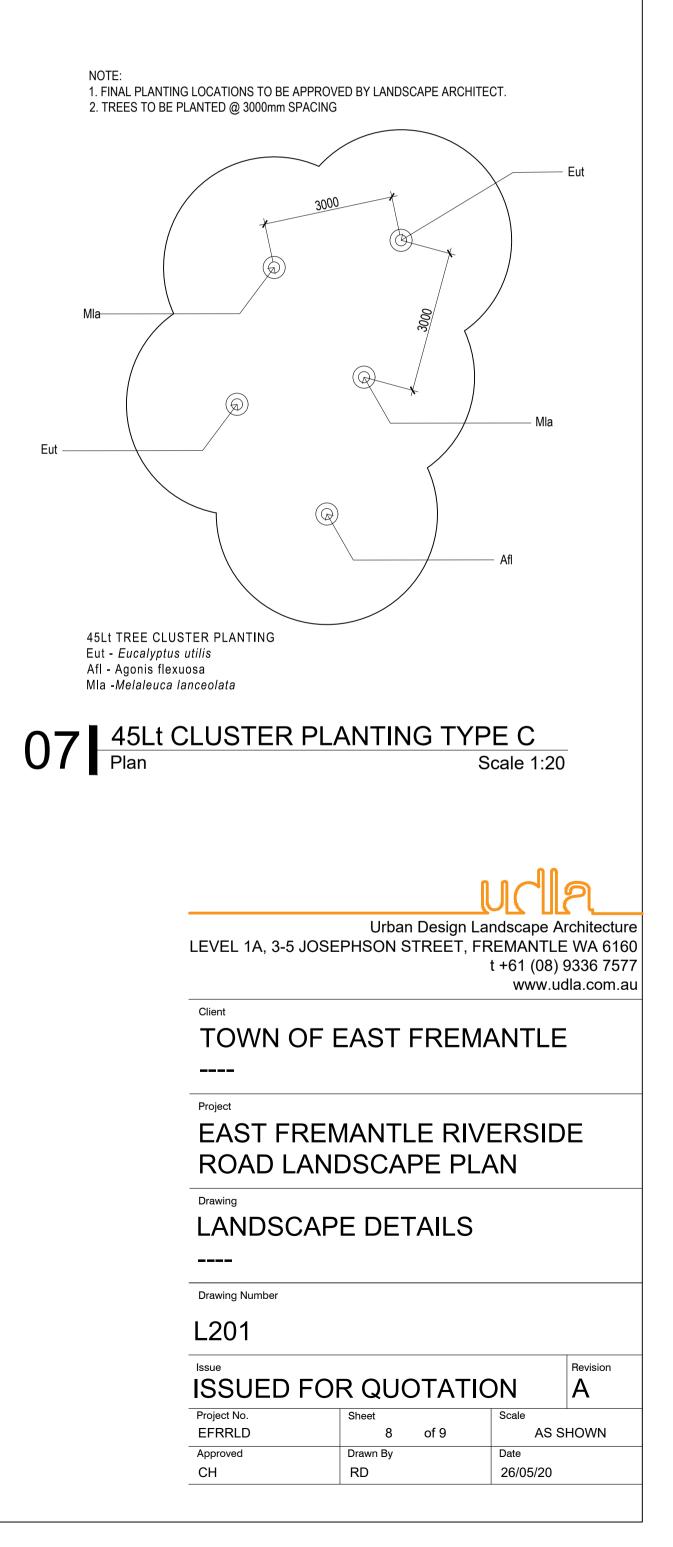

- EXISTING SITE SUBSOIL.

Scale 1:10

NOTE:

1. FINAL PLANTING LOCATIONS TO BE APPROVED BY LANDSCAPE ARCHITECT. 2. PLANTING TO BE IN GROUPS OF SINGLE SPECIES OF 3'S, 5'S, 7'S.

3. PLANT GROUPINGS TO BE ARRANGED IN NATURALISTIC LINEAR 'DRIFTS' . 4. PLANTING TO INSTALLED FROM EDGE TO ALLOW FOR FUTURE GROWTH.

5. PLANTING TO BE AT 3 PER M2

05 INDICATIVE PM01 PLANTING ARRANGEMENT DETAIL Scale 1:20

THE CONTRACTOR TO FULLY INFORM THEMSELVES OF THE LOCATIONS OF SERVICES AND TO MAKE NECESSARY PROVISIONS. ALL WORK SHALL BE IN CARRIED OUT IN ACCORDANCE TO THE APPROPRIATE AUSTRALIAN STANDARDS