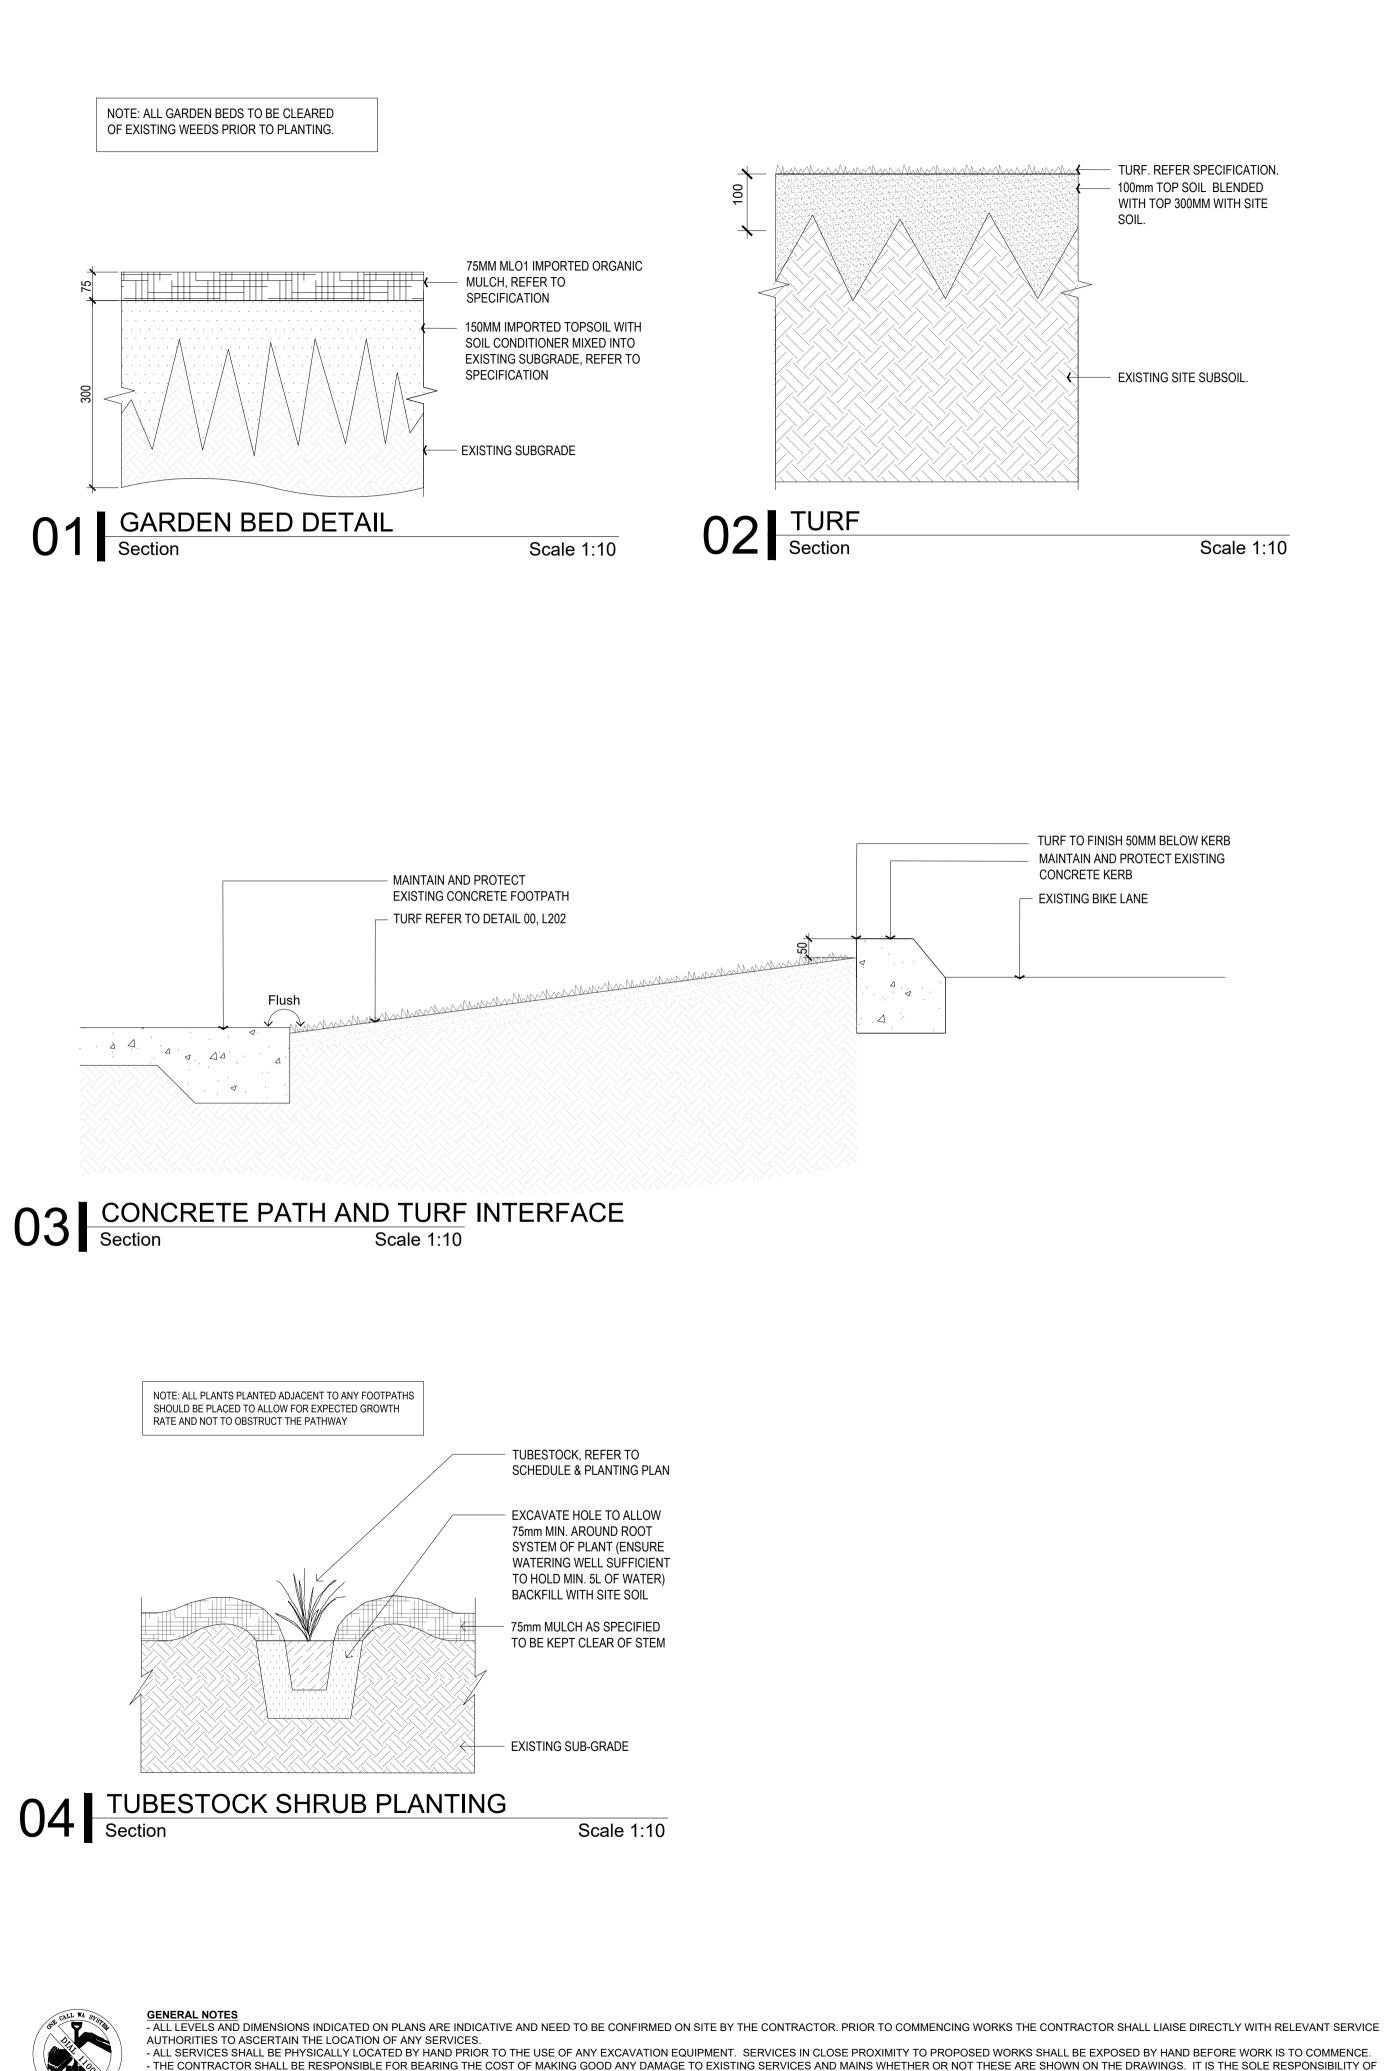

GENERAL NOTES:

ALL EXISTING PLANTING TO BE PROTECTED AND MAINTAINED. FINAL LOCATIONS OF PLANTING TO BE APPROVED BY LANDSCAPE ARCHITECT. ALL GARDEN BEDS AND RE VEGETATION AREAS TO BE CLEARED OF EXISTING WEEDS PRIOR TO PLANTING.

- EXISTING SITE SUBSOIL.

Scale 1:10

NOTE:

1. FINAL PLANTING LOCATIONS TO BE APPROVED BY LANDSCAPE ARCHITECT. 2. PLANTING TO BE IN GROUPS OF SINGLE SPECIES OF 3'S, 5'S, 7'S.

3. PLANT GROUPINGS TO BE ARRANGED IN NATURALISTIC LINEAR 'DRIFTS' . 4. PLANTING TO INSTALLED FROM EDGE TO ALLOW FOR FUTURE GROWTH.

5. PLANTING TO BE AT 3 PER M2

05 INDICATIVE PM01 PLANTING ARRANGEMENT DETAIL Scale 1:20

THE CONTRACTOR TO FULLY INFORM THEMSELVES OF THE LOCATIONS OF SERVICES AND TO MAKE NECESSARY PROVISIONS. ALL WORK SHALL BE IN CARRIED OUT IN ACCORDANCE TO THE APPROPRIATE AUSTRALIAN STANDARDS