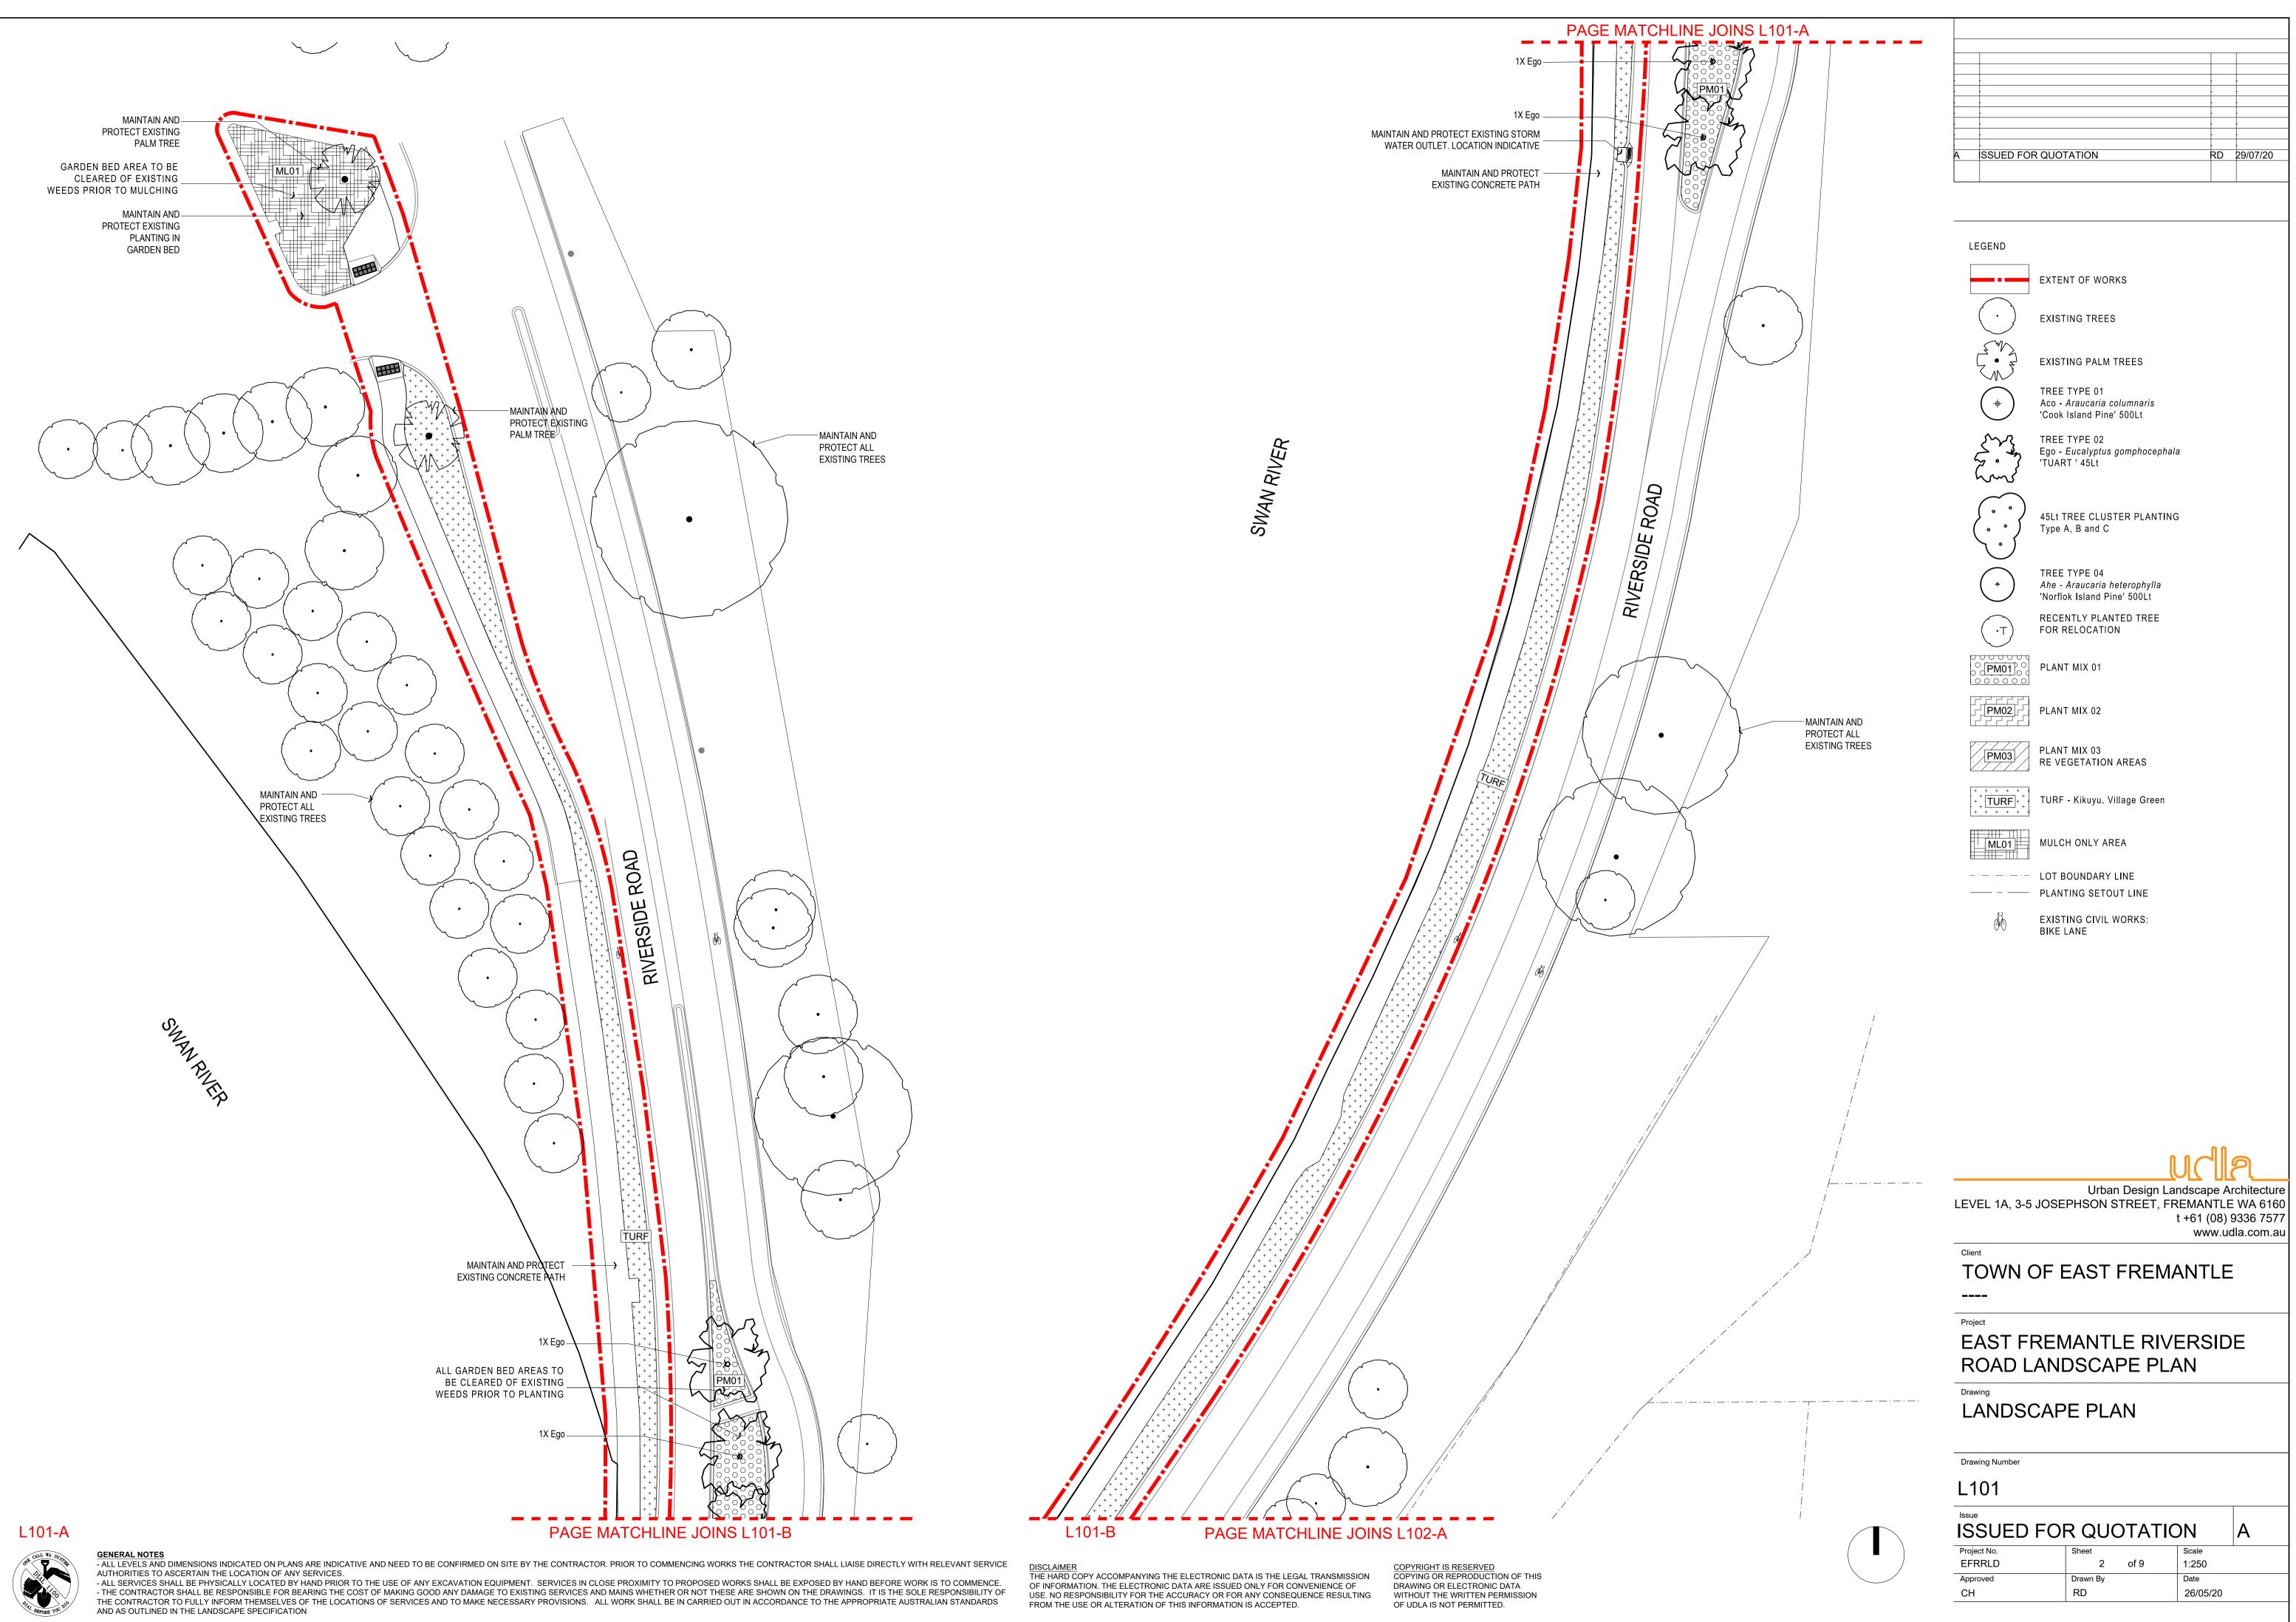

#### LEGEND EXTENT OF WORKS • EXISTING TREES EXISTING PALM TREES • $\sim$ TREE TYPE 01 Aco - *Araucaria columnaris* + 'Cook Island Pine' 500Lt Sr3 TREE TYPE 02 Ego - *Eucalyptus gomphocephala* 'TUART ' 45Lt $\sim \sim \sim$ 0 45Lt TREE CLUSTER PLANTING • Type A, B and C TREE TYPE 04 4 Ahe - Araucaria heterophylla 'Norflok Island Pine' 500Lt RECENTLY PLANTED TREE FOR RELOCATION ٠T PLANT MIX 01 PM02 PLANT MIX 02 PLANT MIX 03 RE VEGETATION AREAS + + **TURF** + + + TURF - Kikuyu. Village Green MULCH ONLY AREA ----- LOT BOUNDARY LINE ————— PLANTING SETOUT LINE Å EXISTING CIVIL WORKS: BIKE LANE

GENERAL NOTES:

ALL EXISTING PLANTING TO BE PROTECTED AND MAINTAINED. FINAL LOCATIONS OF PLANTING TO BE APPROVED BY LANDSCAPE ARCHITECT. ALL GARDEN BEDS AND RE VEGETATION AREAS TO BE CLEARED OF EXISTING WEEDS PRIOR TO PLANTING.

GENERAL NOTES - ALL LEVELS AND DIMENSIONS INDICATED ON PLANS ARE INDICATIVE AND NEED TO BE CONFIRMED ON SITE BY THE CONTRACTOR. PRIOR TO COMMENCING WORKS THE CONTRACTOR SHALL LIAISE DIRECTLY WITH RELEVANT SERVICE

AUTHORITIES TO ASCERTAIN THE LOCATION OF ANY SERVICES. ALL SERVICES SHALL BE PHYSICALLY LOCATED BY HAND PRIOR TO THE USE OF ANY EXCAVATION EQUIPMENT. SERVICES IN CLOSE PROXIMITY TO PROPOSED WORKS SHALL BE EXPOSED BY HAND BEFORE WORK IS TO COMMENCE. THE CONTRACTOR SHALL BE RESPONSIBLE FOR BEARING THE COST OF MAKING GOOD ANY DAMAGE TO EXISTING SERVICES AND MAINS WHETHER OR NOT THESE ARE SHOWN ON THE DRAWINGS. IT IS THE SOLE RESPONSIBILITY OF THE CONTRACTOR TO FULLY INFORM THEMSELVES OF THE LOCATIONS OF SERVICES AND TO MAKE NECESSARY PROVISIONS. ALL WORK SHALL BE IN CARRIED OUT IN ACCORDANCE TO THE APPROPRIATE AUSTRALIAN STANDARDS. AND AS OUTLINED IN THE LANDSCAPE SPECIFICATION