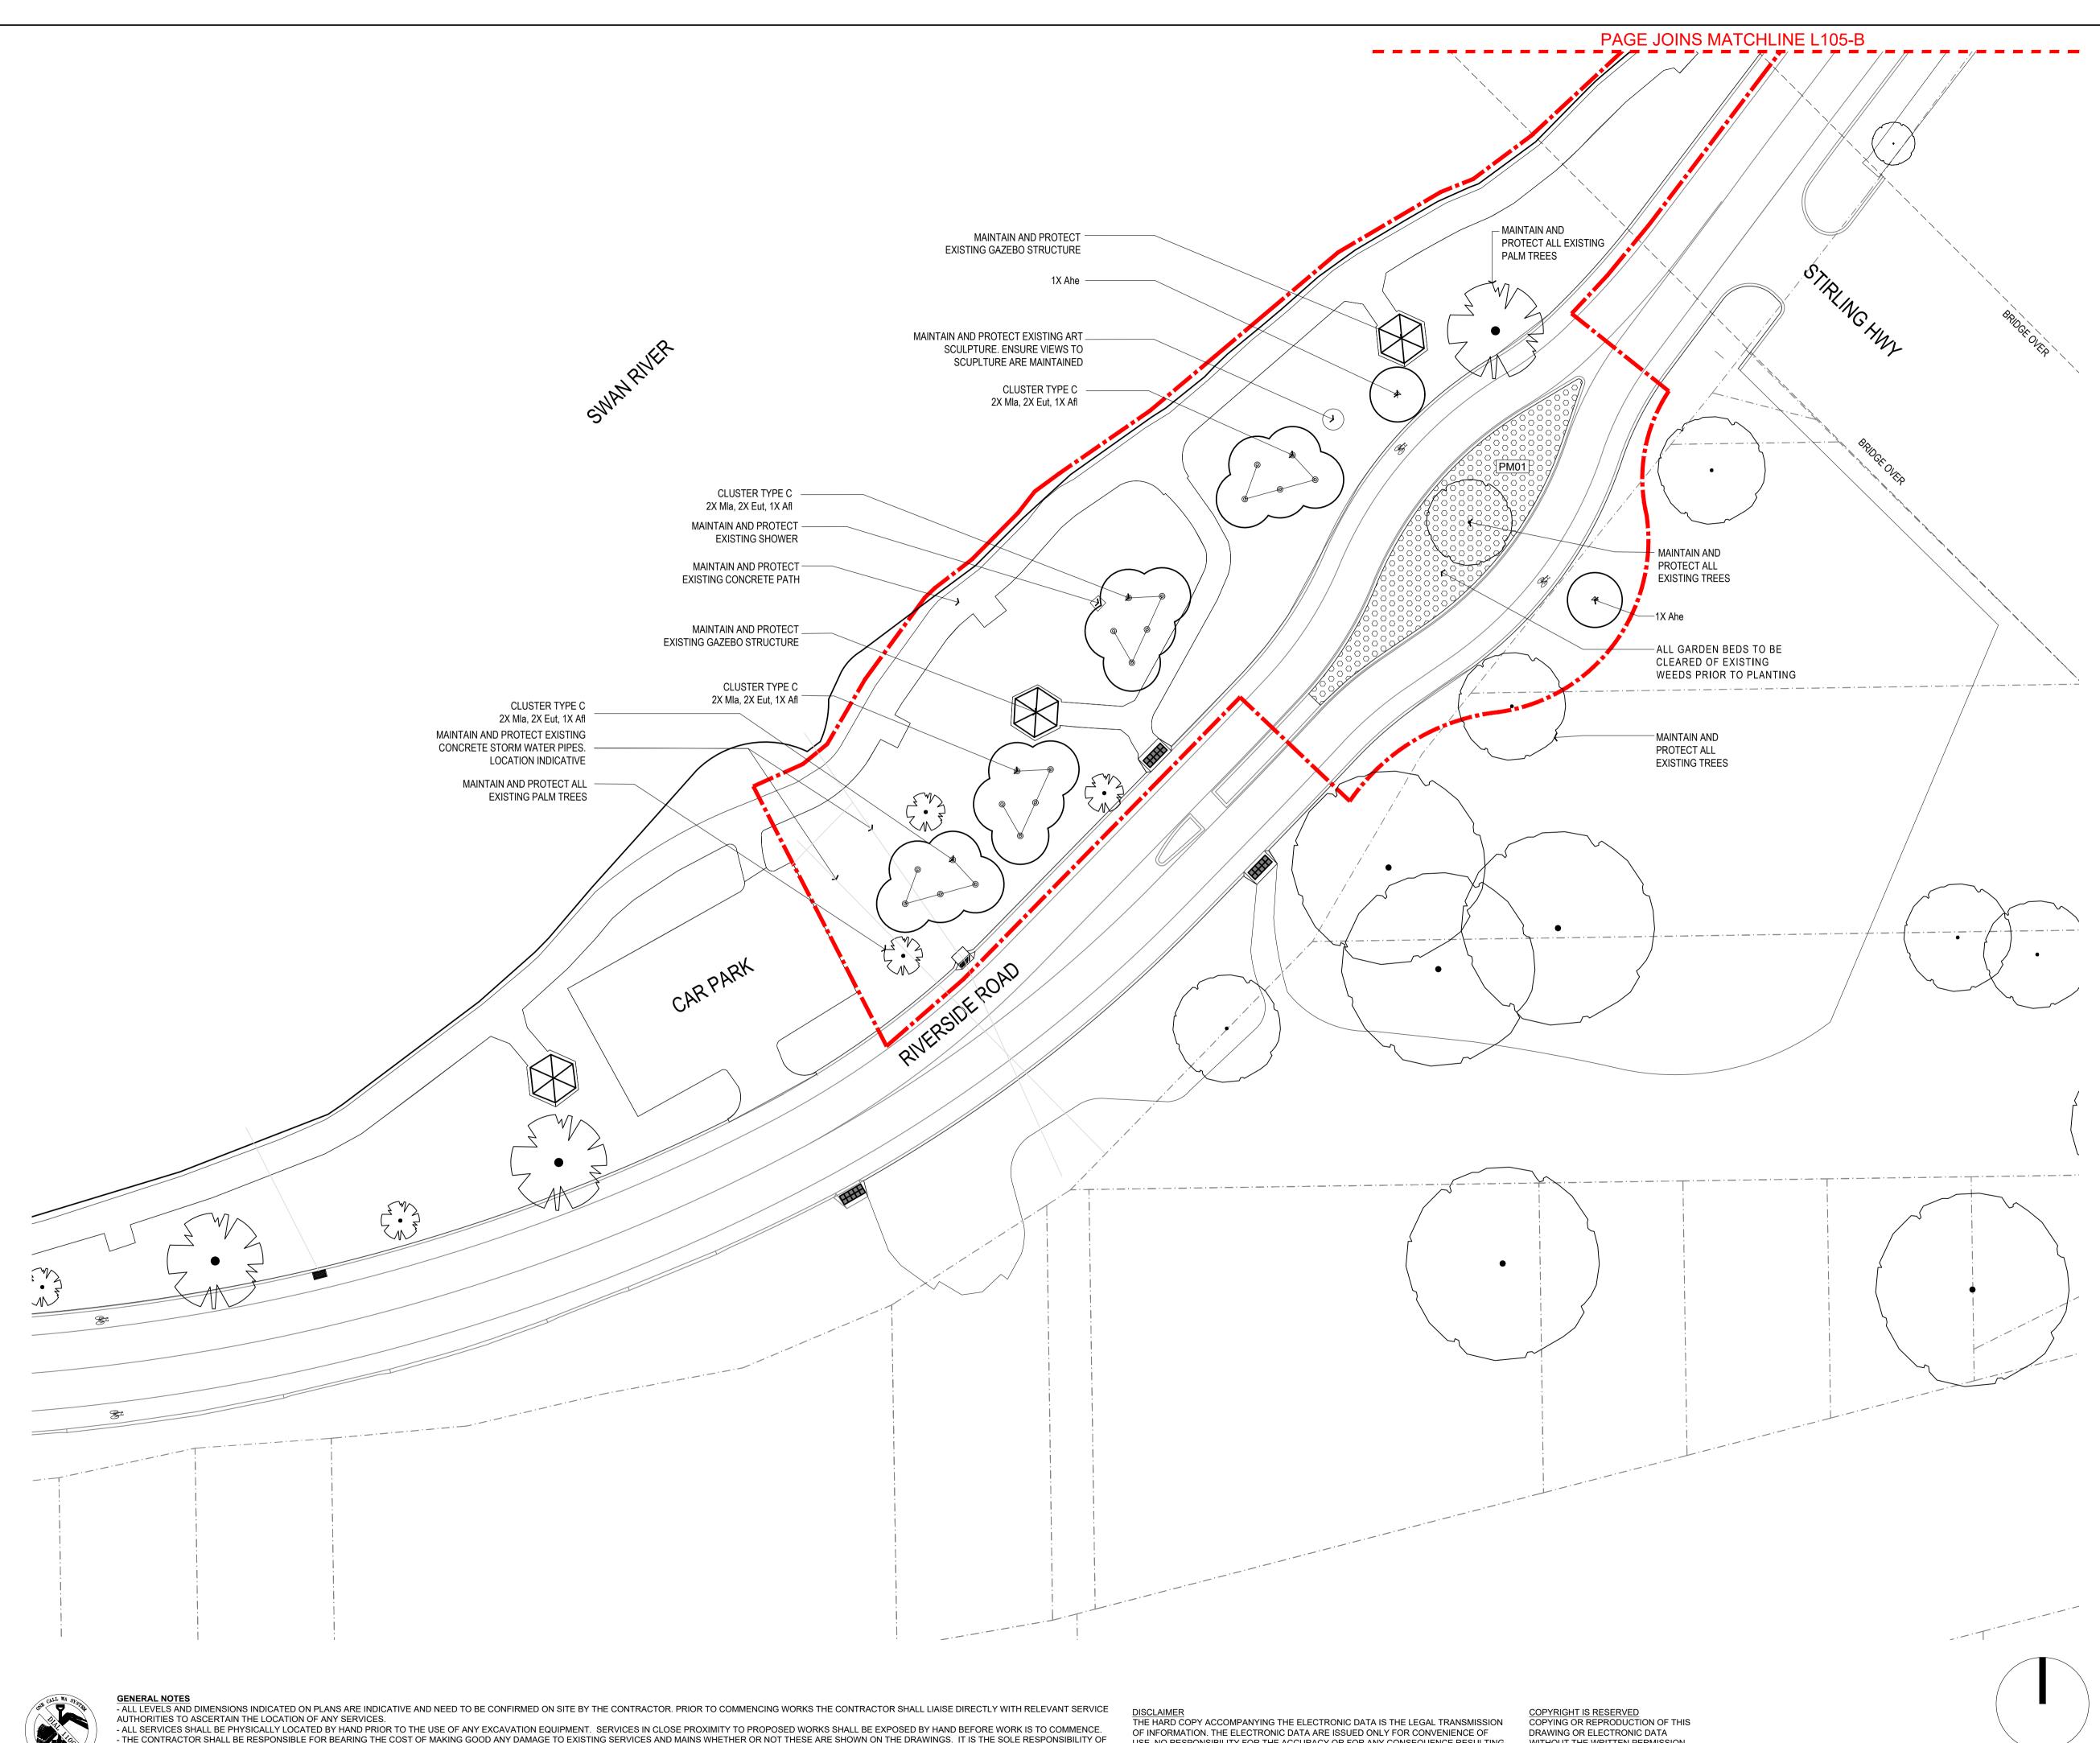

#### LEGEND EXTENT OF WORKS • EXISTING TREES EXISTING PALM TREES • $\sim$ TREE TYPE 01 Aco - *Araucaria columnaris* + 'Cook Island Pine' 500Lt Sr3 TREE TYPE 02 Ego - *Eucalyptus gomphocephala* 'TUART ' 45Lt $\sim \sim \sim$ 0 45Lt TREE CLUSTER PLANTING • Type A, B and C TREE TYPE 04 4 Ahe - Araucaria heterophylla 'Norflok Island Pine' 500Lt RECENTLY PLANTED TREE FOR RELOCATION ٠T PLANT MIX 01 PM02 PLANT MIX 02 PLANT MIX 03 RE VEGETATION AREAS + + **TURF** + + + TURF - Kikuyu. Village Green MULCH ONLY AREA ----- LOT BOUNDARY LINE ————— PLANTING SETOUT LINE Å EXISTING CIVIL WORKS: BIKE LANE

## LEGEND ЛЛ + $\gamma\gamma\gamma$ 5. hm • 4 • T PM01 000000 PM02 PM03 ML01

EXTENT OF WORKS

EXISTING TREES

EXISTING PALM TREES

TREE TYPE 01 Aco - Araucaria columnaris 'Cook Island Pine' 500Lt

TREE TYPE 02 Ego - Eucalyptus gomphocephala 'TUART ' 45Lt

45Lt TREE CLUSTER PLANTING Type A, B and C

TREE TYPE 04 Ahe - Araucaria heterophylla 'Norflok Island Pine' 500Lt RECENTLY PLANTED TREE FOR RELOCATION

PLANT MIX 01

PLANT MIX 02

PLANT MIX 03 RE VEGETATION AREAS

TURF - Kikuyu. Village Green

MULCH ONLY AREA

----- LOT BOUNDARY LINE ————— PLANTING SETOUT LINE EXISTING CIVIL WORKS: **BIKE LANE** 

Urban Design Landscape Architecture LEVEL 1A, 3-5 JOSEPHSON STREET, FREMANTLE WA 6160 t +61 (08) 9336 7577 www.udla.com.au