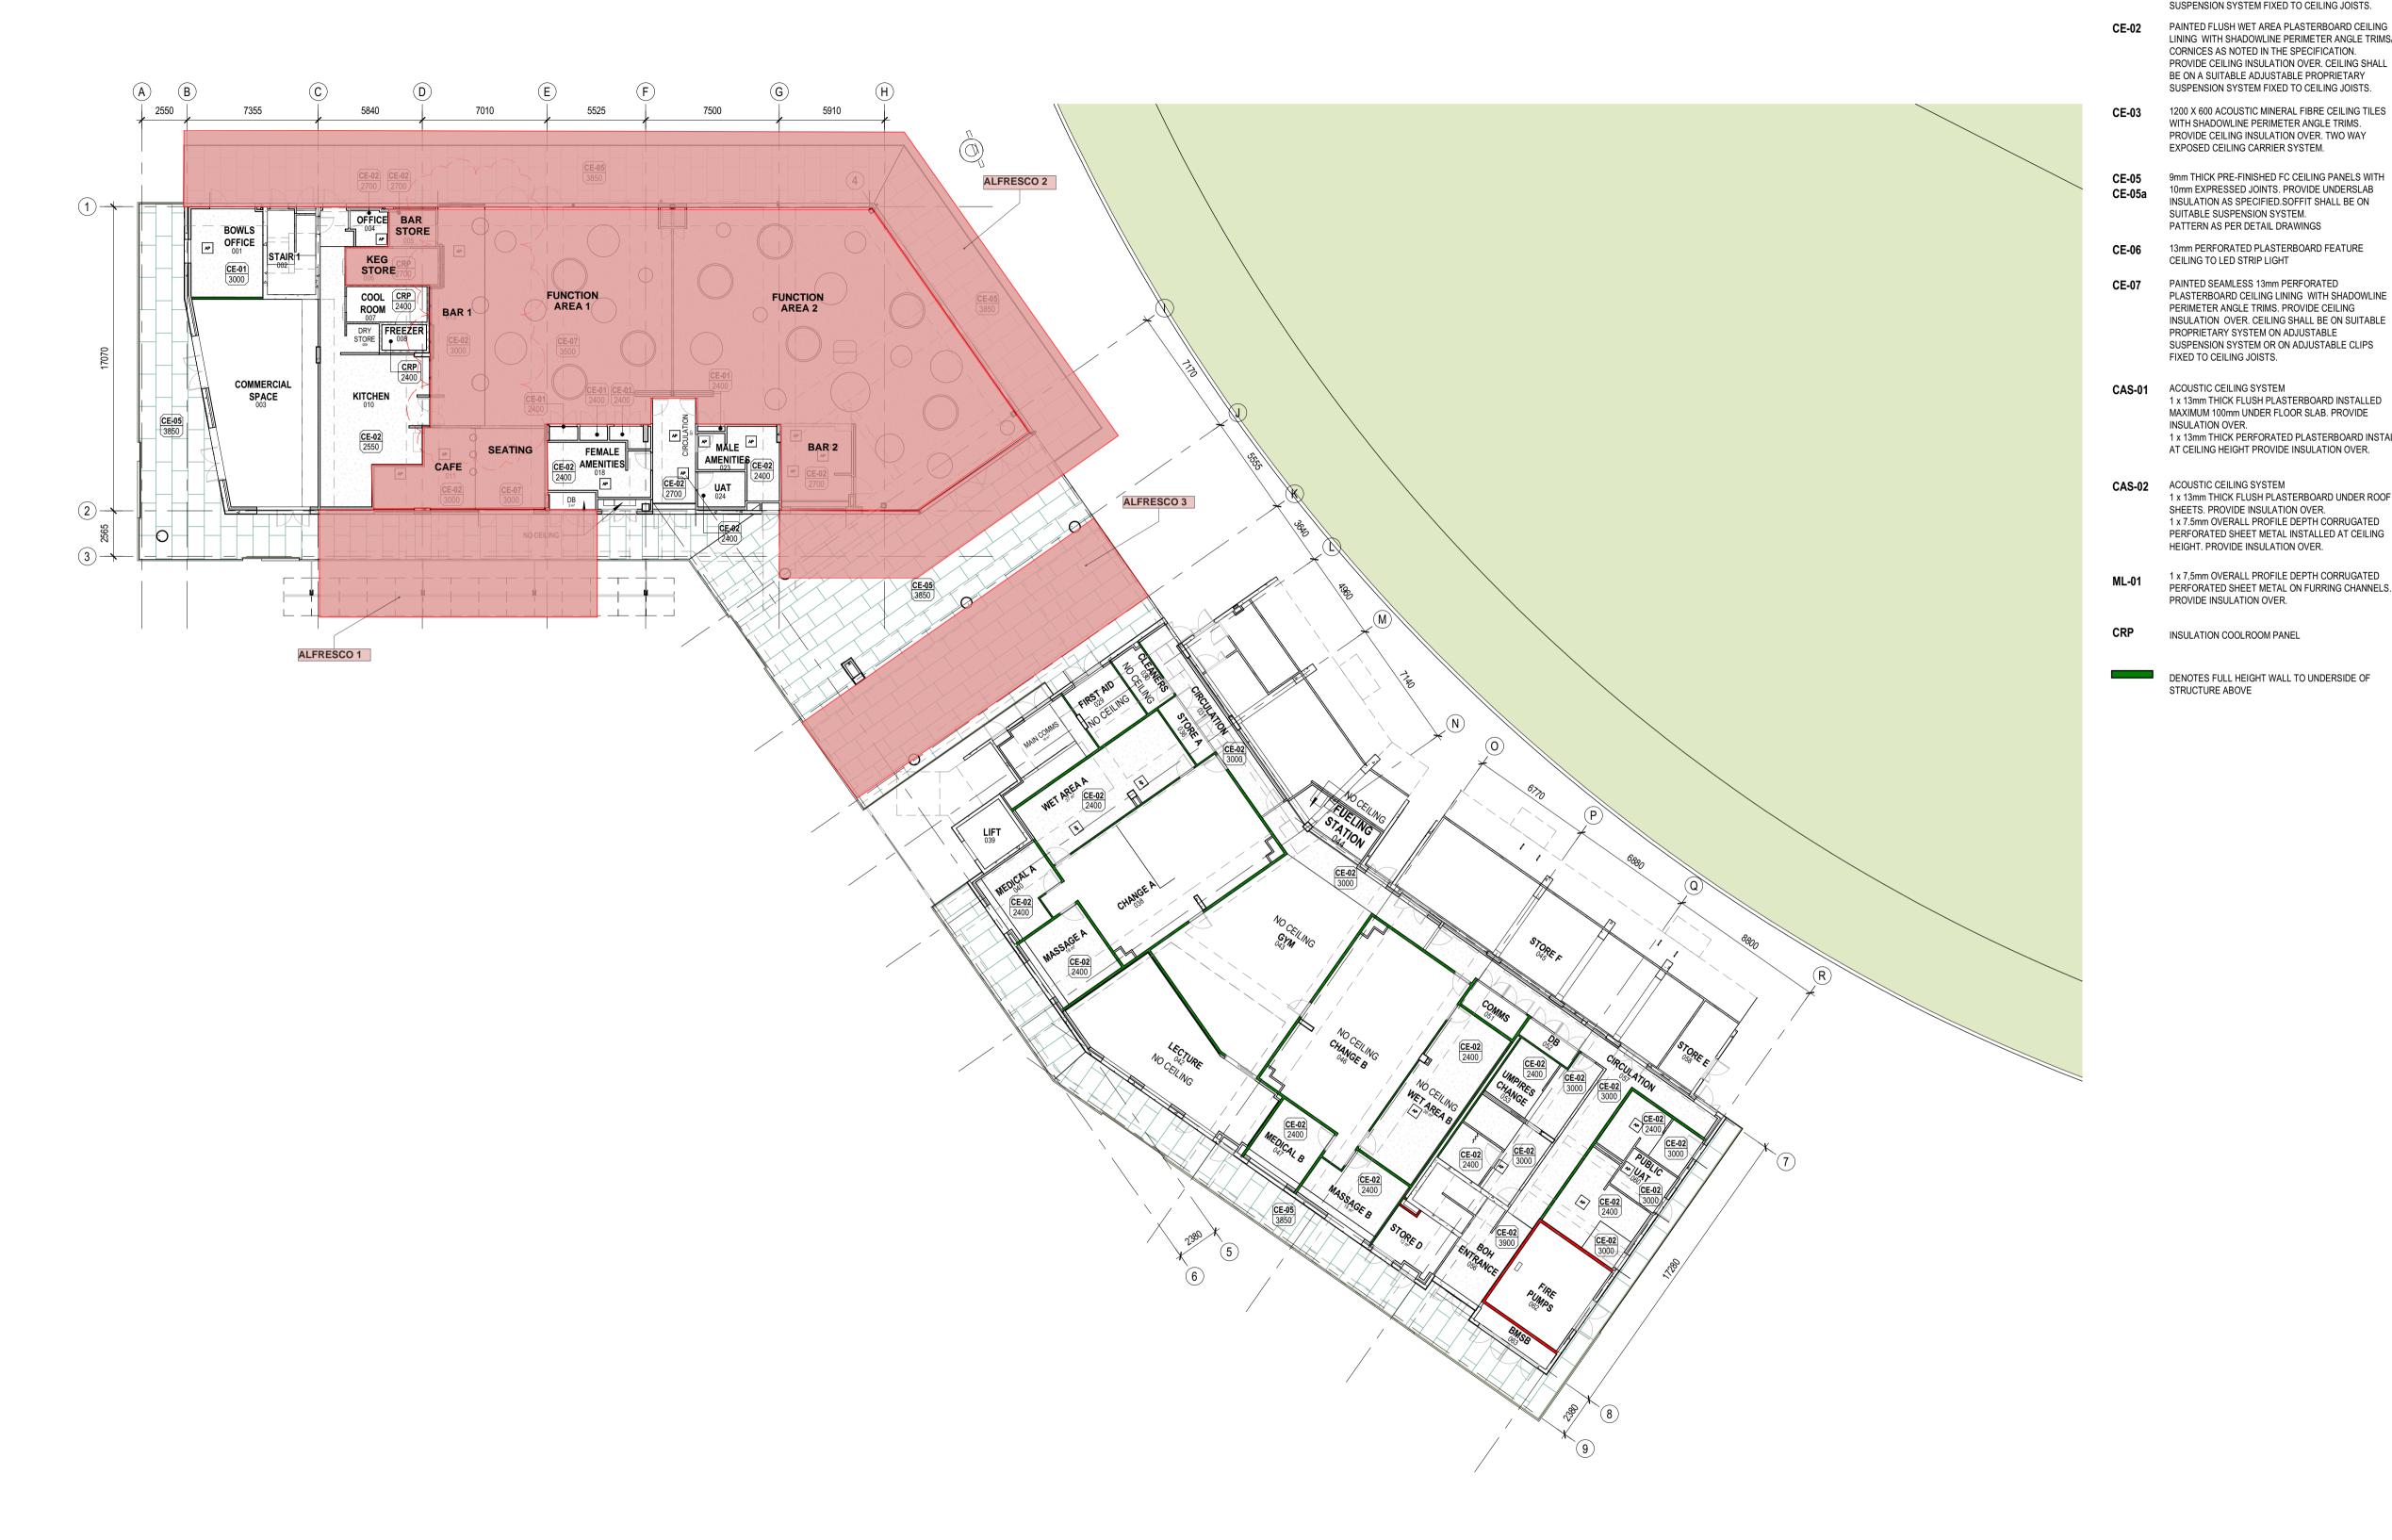

**CEILING TYPE LEGENDS:** 

CE-01 PAINTED FLUSH PLASTERBOARD CEILING LINING

WITH SHADOWLINE PERIMETER ANGLE TRIMS/ CORNICES AS NOTED IN SPECIFICATION. PROVIDE CEILING INSULATION OVER. CEILING SHALL BE ON A SUITABLE ADJUSTABLE PROPRIETARY SUSPENSION SYSTEM FIXED TO CEILING JOISTS.

LINING WITH SHADOWLINE PERIMETER ANGLE TRIMS/ CORNICES AS NOTED IN THE SPECIFICATION. PROVIDE CEILING INSULATION OVER. CEILING SHALL BE ON A SUITABLE ADJUSTABLE PROPRIETARY SUSPENSION SYSTEM FIXED TO CEILING JOISTS.

WITH SHADOWLINE PERIMETER ANGLE TRIMS. PROVIDE CEILING INSULATION OVER. TWO WAY EXPOSED CEILING CARRIER SYSTEM.

10mm EXPRESSED JOINTS. PROVIDE UNDERSLAB INSULATION AS SPECIFIED.SOFFIT SHALL BE ON

PLASTERBOARD CEILING LINING WITH SHADOWLINE

INSULATION OVER. CEILING SHALL BE ON SUITABLE

1 x 13mm THICK FLUSH PLASTERBOARD INSTALLED MAXIMUM 100mm UNDER FLOOR SLAB. PROVIDE

1 x 13mm THICK PERFORATED PLASTERBOARD INSTALLED AT CEILING HEIGHT PROVIDE INSULATION OVER.

1 x 13mm THICK FLUSH PLASTERBOARD UNDER ROOF

1 x 7.5mm OVERALL PROFILE DEPTH CORRUGATED PERFORATED SHEET METAL INSTALLED AT CEILING

1 x 7,5mm OVERALL PROFILE DEPTH CORRUGATED PERFORATED SHEET METAL ON FURRING CHANNELS.

SHEETS. PROVIDE INSULATION OVER.

HEIGHT. PROVIDE INSULATION OVER.

PROVIDE INSULATION OVER.

INSULATION COOLROOM PANEL

STRUCTURE ABOVE

C:\Users\christinaG\OneDrive - Carabiner Pty Ltd\Documents\2130\_EFO\_R19\_christinaGBT8MY.rvt

PERIMETER ANGLE TRIMS. PROVIDE CEILING

PROPRIETARY SYSTEM ON ADJUSTABLE SUSPENSION SYSTEM OR ON ADJUSTABLE CLIPS

SUITABLE SUSPENSION SYSTEM. PATTERN AS PER DETAIL DRAWINGS

CEILING TO LED STRIP LIGHT

FIXED TO CEILING JOISTS.

INSULATION OVER.

REFLECTED CEILING PLAN GROUND FLOOR OVERALL