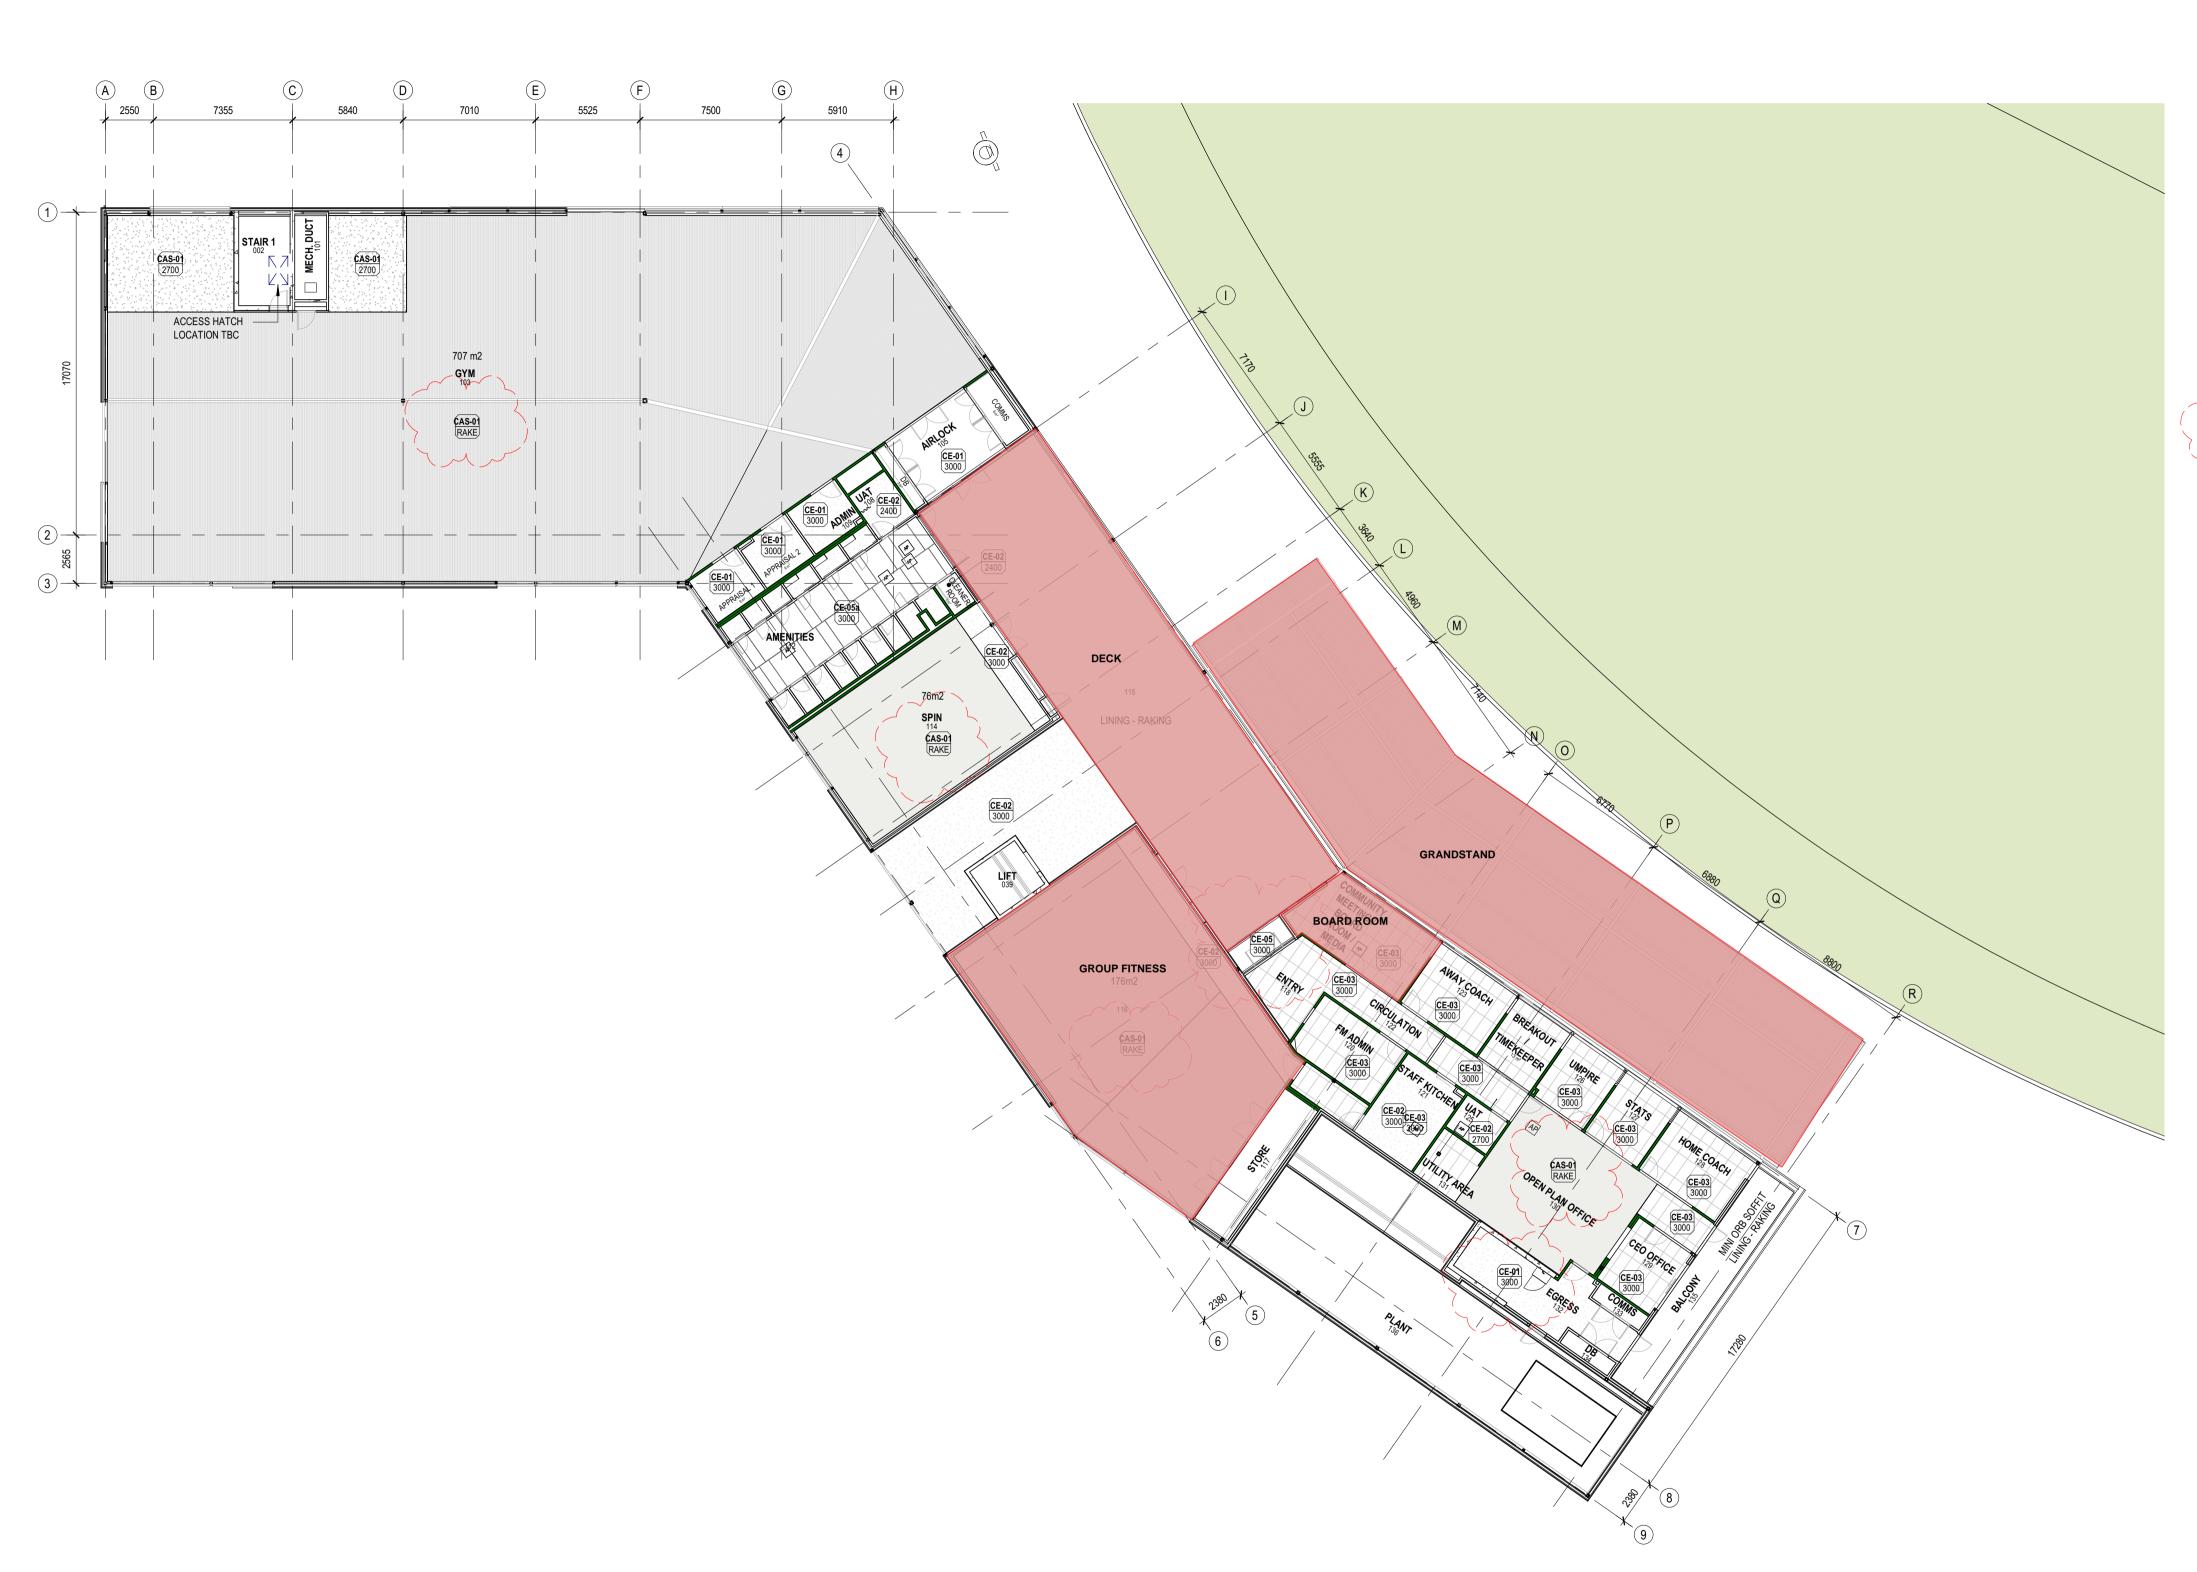

## REFLECTED CEILING PLAN FIRST FLOOR OVERALL

## CEILING TYPE LEGENDS: CE-01 PAINTED FLUSH PLASTERBOARD CEILING LINING WITH SHADOWLINE PERIMETER ANGLE TRIMS/ CORNICES AS NOTED IN SPECIFICATION. PROVIDE CEILING INSULATION OVER. CEILING SHALL BE ON A SUITABLE ADJUSTABLE PROPRIETARY SUSPENSION SYSTEM FIXED TO CEILING JOISTS. CE-02 PAINTED FLUSH WET AREA PLASTERBOARD CEILING LINING WITH SHADOWLINE PERIMETER ANGLE TRIMS/ CORNICES AS NOTED IN THE SPECIFICATION. PROVIDE CEILING INSULATION OVER. CEILING SHALL BE ON A SUITABLE ADJUSTABLE PROPRIETARY SUSPENSION SYSTEM FIXED TO CEILING JOISTS. CE-03 1200 X 600 ACOUSTIC MINERAL FIBRE CEILING TILES WITH SHADOWLINE PERIMETER ANGLE TRIMS. PROVIDE CEILING INSULATION OVER. TWO WAY EXPOSED CEILING CARRIER SYSTEM. 9mm THICK PRE-FINISHED FC CEILING PANELS WITH 10mm EXPRESSED JOINTS. PROVIDE UNDERSLAB CE-05 CE-05a INSULATION AS SPECIFIED.SOFFIT SHALL BE ON SUITABLE SUSPENSION SYSTEM. PATTERN AS PER DETAIL DRAWINGS 13mm PERFORATED PLASTERBOARD FEATURE CE-06 CEILING TO LED STRIP LIGHT PAINTED SEAMLESS 13mm PERFORATED CE-07 PLASTERBOARD CEILING LINING WITH SHADOWLINE PERIMETER ANGLE TRIMS. PROVIDE CEILING INSULATION OVER. CEILING SHALL BE ON SUITABLE PROPRIETARY SYSTEM ON ADJUSTABLE SUSPENSION SYSTEM OR ON ADJUSTABLE CLIPS FIXED TO CEILING JOISTS. $\sim$ CAS-01 ACOUSTIC CEILING SYSTEM ACC AUDIBAR (CORULINE) WITH 50mm INSULATION BETWEEN; 10MM PLASTERBOARD INSERT TILE. 1 x 7,5mm OVERALL PROFILE DEPTH CORRUGATED PERFORATED SHEET METAL ON FURRING CHANNELS. ML-01-PROVIDE INSULATION OVER. INSULATION COOLROOM PANEL CRP DENOTES FULL HEIGHT WALL TO UNDERSIDE OF STRUCTURE ABOVE